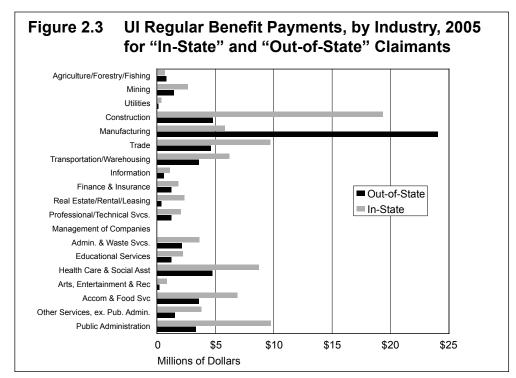

## **Chapter 2 - UI Benefit Payments Figures and Tables**

Source for Figures 2.3 - 2.5: Alaska Department of Labor & Workforce Development, Research and Analysis Section

Table 2.1 Unemployment, 1996-2005