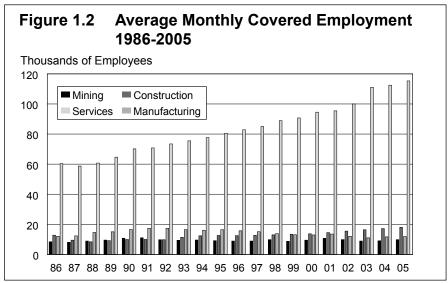

Note: Percentages may not add up to 100 percent due to rounding.

Table 1.2 Average Monthly Covered Employment<sup>1</sup> by Industry 2003-2005

|                                                       | E       | mployment |         | Percent |       |       |
|-------------------------------------------------------|---------|-----------|---------|---------|-------|-------|
|                                                       | 2003    | 2004      | 2005    | 2003    | 2004  | 2005  |
| Total Taxable and Reimbursable                        | 274,755 | 279,161   | 285,455 | 100.0   | 100.0 | 100.0 |
| Agriculture, Forestry, Fishing <sup>2</sup> & Hunting | 1,137   | 1,025     | 1,062   | 0.4     | 0.4   | 0.4   |
| Mining                                                | 9,593   | 9,691     | 10,513  | 3.5     | 3.5   | 3.7   |
| Oil & Gas Extraction                                  | 2,571   | 2,521     | 2,634   | 0.9     | 0.9   | 0.9   |
| Mining Support                                        | 5,593   | 5,813     | 6,343   | 2.0     | 2.1   | 2.2   |
| Other Mining                                          | 1,429   | 1,357     | 1,536   | 0.5     | 0.5   | 0.5   |
| Utilities                                             | 1,997   | 1,883     | 1,924   | 0.7     | 0.7   | 0.7   |
| Construction                                          | 17,078  | 17,848    | 18,663  | 6.2     | 6.4   | 6.5   |
| Manufacturing                                         | 11,683  | 12,319    | 12,606  | 4.3     | 4.4   | 4.4   |
| Food                                                  | 8,540   | 9,073     | 9,234   | 3.1     | 3.3   | 3.2   |
| Wood Products                                         | 290     | 380       | 361     | 0.1     | 0.1   | 0.1   |
| Other Manufacturing                                   | 2,854   | 2,866     | 3,011   | 1.0     | 1.0   | 1.1   |
| Transportation & Warehousing                          | 19,604  | 19,686    | 19,975  | 7.1     | 7.1   | 7.0   |
| Trade                                                 | 40,201  | 41,204    | 42,169  | 14.6    | 14.8  | 14.8  |
| Information                                           | 6,908   | 6,867     | 6,897   | 2.5     | 2.5   | 2.4   |
| Finance & Insurance                                   | 8,464   | 8,569     | 8,636   | 3.1     | 3.1   | 3.0   |
| Real Estate, Rental & Leasing                         | 5,007   | 5,134     | 5,318   | 1.8     | 1.8   | 1.9   |
| Professional & Technical Services                     | 11,049  | 11,244    | 11,606  | 4.0     | 4.0   | 4.1   |
| Management of Companies                               | 1,094   | 1,164     | 1,204   | 0.4     | 0.4   | 0.4   |
| Administrative & Waste Services                       | 10,969  | 10,962    | 11,066  | 4.0     | 3.9   | 3.9   |
| Educational Services                                  | 27,916  | 27,209    | 27,976  | 10.2    | 9.7   | 9.8   |
| Health Care & Social Assistance                       | 32,212  | 34,157    | 35,061  | 11.7    | 12.2  | 12.3  |
| Arts, Entertainment & Recreation                      | 3,952   | 3,900     | 4,214   | 1.4     | 1.4   | 1.5   |
| Accommodation & Food Services                         | 25,691  | 26,245    | 26,644  | 9.4     | 9.4   | 9.3   |
| Other Services, except Public Administration          | 9,853   | 9,266     | 9,292   | 3.6     | 3.3   | 3.3   |
| Public Administration                                 | 30,087  | 29,994    | 30,063  | 11.0    | 10.7  | 10.5  |
| Unclassified                                          | 264     | 794       | 567     | 0.1     | 0.3   | 0.2   |
| Total Reimbursable Accounts                           | 60,254  | 59,457    | 60,546  |         |       |       |
| Transportation & Warehousing                          | 847     | 867       | 895     |         |       |       |
| Educational Services                                  | 26,147  | 25,516    | 26,203  |         |       |       |
| Health Care & Social Assistance                       | 9,208   | 9,697     | 9,794   |         |       |       |
| Other Services, except Public Administration          | 1,339   | 869       | 948     |         |       |       |
| Public Administration                                 | 22,437  | 22,240    | 22,535  |         |       |       |
| Unclassified                                          | 277     | 268       | 171     |         |       |       |