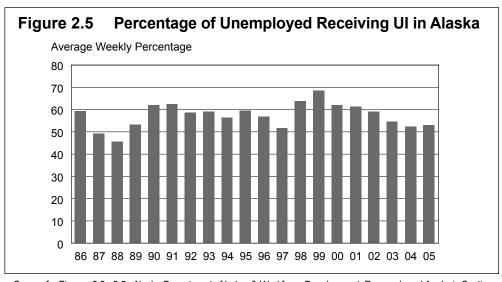

## **Chapter 2 - UI Benefit Payments Figures and Tables**

Source for Figures 2.3 - 2.5: Alaska Department of Labor & Workforce Development, Research and Analysis Section

Table 2.1 Unemployment, 1996-2005