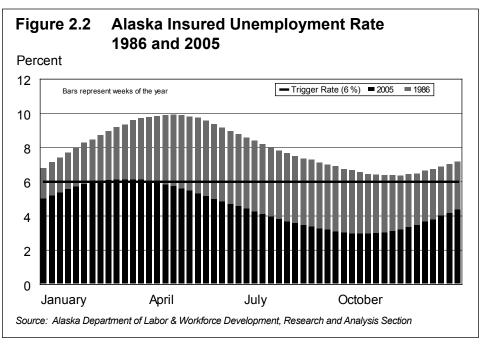

## **Chapter 2 - UI Benefit Payments Figures and Tables**

Source for Figures 2.3 - 2.5: Alaska Department of Labor & Workforce Development, Research and Analysis Section

Table 2.1 Unemployment, 1996-2005

| Year | Total<br>Labor Force <sup>1</sup> | Total<br>Unemployment¹ | Total<br>Unemployment<br>Rate (TUR)<br>Percent <sup>1</sup> | Covered<br>Employment | Insured<br>Unemployment | Insured<br>Unemployment<br>Rate (IUR)<br>Percent | Percent Ratio<br>IUR to TUR |
|------|-----------------------------------|------------------------|-------------------------------------------------------------|-----------------------|-------------------------|--------------------------------------------------|-----------------------------|
| 1996 | 311,975                           | 24,366                 | 7.8                                                         | 239,654               | 13,120                  | 5.5                                              | 70.5                        |
| 1997 | 314,285                           | 24,804                 | 7.9                                                         | 244,255               | 12,095                  | 5.0                                              | 63.3                        |
| 1998 | 316,673                           | 18,339                 | 5.8                                                         | 250,251               | 12,140                  | 4.9                                              | 84.5                        |
| 1999 | 317,921                           | 20,235                 | 6.4                                                         | 252,228               | 12,866                  | 5.1                                              | 79.7                        |
| 2000 | 319,002                           | 19,678                 | 6.2                                                         | 258,428               | 12,290                  | 4.8                                              | 77.4                        |
| 2001 | 321,484                           | 19,790                 | 6.2                                                         | 265,945               | 12,224                  | 4.6                                              | 74.2                        |
| 2002 | 327,078                           | 23,195                 | 7.1                                                         | 271,349               | 13,980                  | 5.2                                              | 73.2                        |
| 2003 | 332,466                           | 25,495                 | 7.7                                                         | 274,755               | 14,259                  | 5.2                                              | 67.5                        |
| 2004 | 335,679                           | 24,784                 | 7.4                                                         | 279,161               | 13,471                  | 4.8                                              | 64.9                        |
| 2005 | 339,305                           | 23,016                 | 6.8                                                         | 285,455               | 12,443                  | 4.4                                              | 64.7                        |