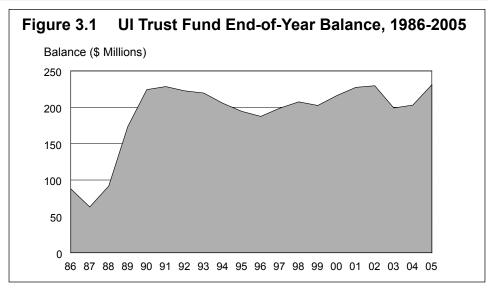

| 24   |
| West Virginia     | 40,200                          | 11,764                          | 29.3                                 | 22   |
| Wisconsin         | 142,550                         | 67,315                          | 47.2                                 | 5    |
| Wyoming           | 10,350                          | 2,708                           | 26.2                                 | 30   |
| United States     | 7,590,500                       | 2,331,803                       | 30.7                                 |      |

Source: Alaska Department of Labor & Workforce Development, Research and Analysis Section: UI Data Summary, Quarters 1-4, 2004, produced by the U.S. Department of Labor

## **Chapter 3 - Alaska's UI Financing System Figures and Tables**







Source for Figures 3.1 - 3.3: Alaska Department of Labor & Workforce Development, Research and Analysis Section

Table 3.1 Benefit Cost Rate, 1996-2005

|      | Taxab                              | le Employment                                    |                              | Reimbursable Employment            |                                                  |                                      |  |  |  |
|------|------------------------------------|--------------------------------------------------|------------------------------|------------------------------------|--------------------------------------------------|--------------------------------------|--|--|--|
| Year | Benefits<br>Paid<br>(In Thousands) | Total Payroll<br>(Lagged 1 Yr)<br>(In Thousands) | Benefit<br>Cost<