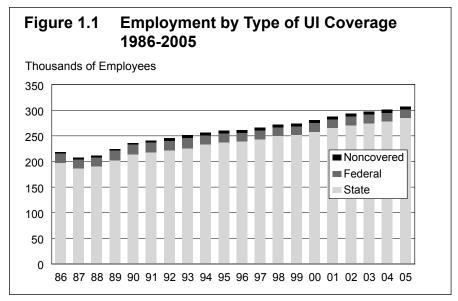

## **Chapter 1 - UI Covered Employment and Wages Figures and Tables**

Table 1.1
Nonagricultural Wage and Salary Employment,
Covered and Noncovered, 1996-2005

|      | Total           | State UI     |          |                |          |             |          |
|------|-----------------|--------------|----------|----------------|----------|-------------|----------|
|      | Nonagricultural | Taxable and  |          | Alaska Federal |          |             |          |
|      | Wage and Salary | Reimbursable | Percent  | Government     | Percent  | Non-Covered | Percent  |
| Year | Employment      | Employment   | of Total | Employment     | of Total | Employment  | of Total |
| 1996 | 261,443         | 239,654      | 91.7     | 17,322         | 6.6      | 4,467       | 1.7      |
| 1997 | 266,251         | 244,255      | 91.7     | 17,342         | 6.5      | 4,654       | 1.7      |
| 1998 | 272,141         | 250,251      | 92.0     | 17,182         | 6.3      | 4,708       | 1.7      |
| 1999 | 273,839         | 252,228      | 92.1     | 16,828         | 6.1      | 4,783       | 1.7      |
| 2000 | 280,348         | 258,428      | 92.2     | 17,119         | 6.1      | 4,801       | 1.7      |
| 2001 | 287,720         | 265,945      | 92.4     | 16,807         | 5.8      | 4,968       | 1.7      |
| 2002 | 293,117         | 271,349      | 92.6     | 16,757         | 5.7      | 5,011       | 1.7      |
| 2003 | 296,909         | 274,755      | 92.5     | 17,104         | 5.8      | 5,050       | 1.7      |
| 2004 | 301,558         | 279,161      | 92.6     | 17,170         | 5.7      | 5,227       | 1.7      |
| 2005 | 307,537         | 285,455      | 92.8     | 16,974         | 5.5      | 5,108       | 1.7      |