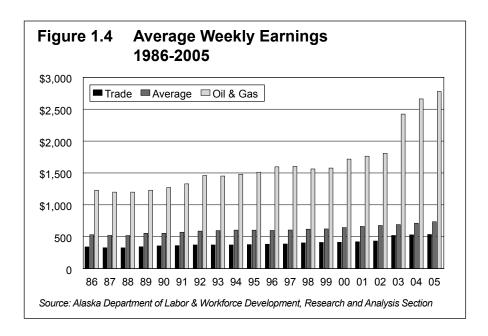

|                                                       | 2003     | 2004     | 2005     |
|-------------------------------------------------------|----------|----------|----------|
| Total Reimbursable and Non-Reimbursable               | \$706.47 | \$728.98 | \$751.13 |
| Agriculture, Forestry, Fishing <sup>2</sup> & Hunting | 771.01   | 772.87   | 765.95   |
| Mining                                                | 1,683.80 | 1,779.44 | 1,828.14 |
| Oil & Gas Extraction                                  | 2,441.22 | 2,678.81 | 2,795.66 |
| Mining Support                                        | 1,439.21 | 1,494.42 | 1,502.63 |
| Other Mining                                          | 1,278.37 | 1,329.53 | 1,513.21 |
| Utilities                                             | 1,106.19 | 1,152.90 | 1,179.69 |
| Construction                                          | 1,005.83 | 1,014.63 | 1,068.97 |
| Manufacturing                                         | 659.15   | 646.70   | 686.58   |
| Food                                                  | 580.08   | 562.55   | 598.51   |
| Wood Products                                         | 593.70   | 587.80   | 636.27   |
| Other Manufacturing                                   | 902.16   | 920.89   | 962.71   |
| Transportation & Warehousing                          | 869.69   | 919.10   | 922.72   |
| Trade                                                 | 536.83   | 546.86   | 552.00   |
| Information                                           | 864.11   | 924.39   | 932.84   |
| Finance & Insurance                                   | 872.13   | 885.43   | 919.70   |
| Real Estate, Rental & Leasing                         | 553.39   | 585.90   | 609.11   |
| Professional & Technical Services                     | 889.75   | 937.14   | 999.11   |
| Management of Companies                               | 1,157.05 | 1,190.54 | 1,184.90 |
| Administrative & Waste Services                       | 572.60   | 607.20   | 635.00   |
| Educational Services                                  | 683.13   | 713.65   | 731.37   |
| Health Care & Social Assistance                       | 678.16   | 695.65   | 705.15   |
| Arts, Entertainment & Recreation                      | 290.12   | 302.45   | 303.48   |
| Accommodation & Food Services                         | 322.57   | 335.66   | 340.18   |
| Other Services, except Public Administration          | 522.32   | 545.23   | 545.83   |
| Public Administration                                 | 733.30   | 741.85   | 770.71   |
| Unclassified                                          | 1,142.54 | 747.55   | 621.73   |
| Total Reimbursable Accounts                           | \$754.04 | \$780.00 | \$800.23 |
| Transportation & Warehousing                          | 937.66   | 979.55   | 1,045.17 |
| Educational Services                                  | 692.97   | 723.34   | 741.76   |
| Health Care & Social Assistance                       | 782.40   | 805.78   | 816.75   |
| Other Services, except Public Administration          | 411.63   | 433.59   | 435.82   |
| Public Administration                                 | 822.27   | 834.71   | 867.43   |