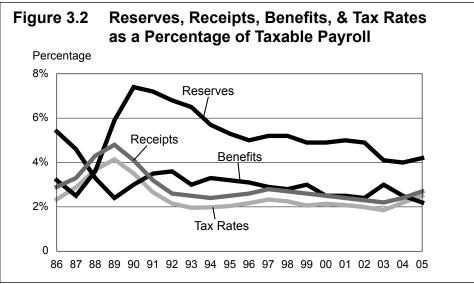

| 24   |
| West Virginia     | 40,200                          | 11,764                          | 29.3                                 | 22   |
| Wisconsin         | 142,550                         | 67,315                          | 47.2                                 | 5    |
| Wyoming           | 10,350                          | 2,708                           | 26.2                                 | 30   |
| United States     | 7,590,500                       | 2,331,803                       | 30.7                                 |      |

Source: Alaska Department of Labor & Workforce Development, Research and Analysis Section: UI Data Summary, Quarters 1-4, 2004, produced by the U.S. Department of Labor

## **Chapter 3 - Alaska's UI Financing System Figures and Tables**







Source for Figures 3.1 - 3.3: Alaska Department of Labor & Workforce Development, Research and Analysis Section

Table 3.1 Benefit Cost Rate, 1996-2005

|      | Taxab                              | le Employment                                    |                              | Reimbursable Employment            |                                                  |                                      |  |  |  |
|------|------------------------------------|--------------------------------------------------|------------------------------|------------------------------------|--------------------------------------------------|--------------------------------------|--|--|--|
| Year | Benefits<br>Paid<br>(In Thousands) | Total Payroll<br>(Lagged 1 Yr)<br>(In Thousands) | Benefit<br>Cost<br