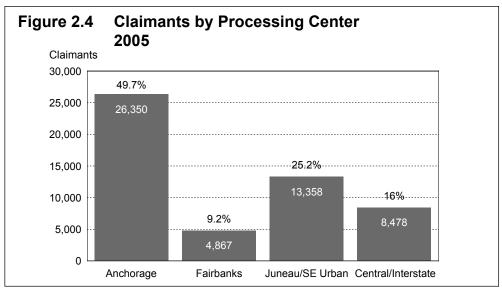

Table 2.2
Unemployment Insurance Claimant Characteristics 2005

| Characteristics                                            | Number           | Percent of Total | Characteristics                                     | Number         | Percent of Total |
|------------------------------------------------------------|------------------|------------------|-----------------------------------------------------|----------------|------------------|
| Total                                                      | 53,053           | 100.0            | Occupation:                                         |                |                  |
|                                                            |                  |                  | Agriculture, Forestry & Fishing                     | 1,041          | 2.0              |
| Gender:                                                    | 24 000           | 60.2             | Benchwork                                           | 149            | 0.3              |
| Male<br>Female                                             | 31,990<br>21,063 | 60.3<br>39.7     | Clerical & Sales Machine Trades                     | 9,325<br>1,213 | 17.6<br>2.3      |
| i emale                                                    | 21,003           | 39.1             | Processing                                          | 5,636          | 10.6             |
| Age:                                                       |                  |                  | Professional, Technical, Managerial                 | 7,865          | 14.8             |
| Less than 21                                               | 1,389            | 2.6              | Service                                             | 8,820          | 16.6             |
| 21-24                                                      | 6,780            | 12.8             | Structural Work                                     | 13,458         | 25.4             |
| 25-34                                                      | 11,852           | 22.3             | Miscellaneous & Unknown                             | 5,546          | 10.5             |
| 35-44<br>45-54                                             | 13,437<br>14,482 | 25.3<br>27.3     | Average Appuel Fernings:                            |                |                  |
| 45-54<br>55-64                                             | 3,973            | 27.3<br>7.5      | Average Annual Earnings:<br>\$1,000- \$9,999        | 12,991         | 24.5             |
| 65+                                                        | 1,140            | 2.1              | \$10,000-\$19,999                                   | 15,038         | 28.3             |
|                                                            | .,               |                  | \$20,000-\$29,999                                   | 10,520         | 19.8             |
| Number of Dependents:                                      |                  |                  | \$30,000-\$39,999                                   | 6,272          | 11.8             |
| 0                                                          | 31,422           | 59.2             | \$40,000-\$49,999                                   | 3,363          | 6.3              |
| 1                                                          | 8,847            | 16.7             | \$50,000-\$59,999                                   | 2,054          | 3.9              |
| 2                                                          | 6,927            | 13.1             | \$60,000-\$69,999                                   | 1,177          | 2.2              |
| 3+                                                         | 5,857            | 11.0             | \$70,000-\$79,999<br>\$80,000-\$89,999              | 728<br>390     | 1.4<br>0.7       |
| Ethnic Background:                                         |                  |                  | \$90,000+                                           | 520            | 1.0              |
| Alaska Native/American Indian                              | 12,999           | 24.5             | ψ90,0001                                            | 320            | 1.0              |
| Asian and Pacific Islander                                 | 4,296            | 8.1              | Geographic Location:                                |                |                  |
| Black                                                      | 1,968            | 3.7              | Aleutians East Borough                              | 145            | 0.3              |
| Hispanic                                                   | 2,395            | 4.5              | Aleutians West Census Area                          | 365            | 0.7              |
| White                                                      | 30,728           | 57.9             | Anchorage Municipality                              | 13,774         | 26.0             |
| Other                                                      | 667              | 1.3              | Bethel Census Area                                  | 1,775          | 3.3              |
| No Information                                             | 0                | 0.0              | Bristol Bay Borough                                 | 118            | 0.2              |
| Industry:                                                  |                  |                  | Denali Borough Dillingham Census Area               | 203<br>453     | 0.4<br>0.9       |
| Agriculture, Forestry, Fishing <sup>1</sup> & Hunting      | 584              | 1.1              | Fairbanks North Star Borough                        | 4,777          | 9.0              |
| Mining                                                     | 1,515            | 2.9              | Haines Borough                                      | 255            | 0.5              |
| Oil and Gas                                                | 38               | 0.1              | Juneau Borough                                      | 1,832          | 3.5              |
| Other Mining                                               | 1,477            | 2.8              | Kenai Peninsula Borough                             | 4,062          | 7.7              |
| Utilities                                                  | 218              | 0.4              | Ketchikan Gateway Borough                           | 1,060          | 2.0              |
| Construction                                               | 8,783            | 16.6             | Kodiak Island Borough                               | 1,453          | 2.7              |
| Manufacturing                                              | 6,514            | 12.3             | Lake & Peninsula Borough                            | 153            | 0.3<br>9.8       |
| Food Products<br>Wood Products                             | 5,914<br>110     | 11.1<br>0.2      | Matanuska-Susitna Borough Nome Census Area          | 5,190<br>858   | 9.6<br>1.6       |
| Other Manufacturing                                        | 490              | 0.2              | North Slope Borough                                 | 607            | 1.1              |
| Trade                                                      | 5,604            | 10.6             | Northwest Arctic Borough                            | 668            | 1.3              |
| Transportation & Warehousing                               | 3,450            | 6.5              | Prince of Wales-Outer Ketchikan Census Area         | 698            | 1.3              |
| Information                                                | 630              | 1.2              | Sitka Borough                                       | 492            | 0.9              |
| Finance and Insurance                                      | 974              | 1.8              | Skagway-Hoonah-Angoon Census Area                   | 460            | 0.9              |
| Real Estate and Rental & Leasing                           | 1,164            | 2.2              | Southeast Fairbanks Census Area                     | 598            | 1.1              |
| Professional & Technical Service<br>Mangement of Companies | 1,196<br>104     | 2.3<br>0.2       | Valdez-Cordova Census Area Wade Hampton Census Area | 886<br>1,051   | 1.7<br>2.0       |
| Administrative & Waste Services                            | 2,042            | 3.8              | Wrangell-Petersburg Census Area                     | 537            | 1.0              |
| Educational Services                                       | 1,465            | 2.8              | Yakutat Borough                                     | 95             | 0.2              |
| Health Care & Social Assistance                            | 4,592            | 8.7              | Yukon-Koyukuk Census Area                           | 639            | 1.2              |
| Arts, Entertainment & Recreation                           | 554              | 1.0              | Alaska Area Unknown                                 | 1,371          | 2.6              |
| Accommodation & Food Services                              | 4,875            | 9.2              | T                                                   |                |                  |
| Other Services, except PA                                  | 2,289            | 4.3              | Total In-State                                      | 44,575         | 84.0             |
| Public Administration<br>Unclassified/Unknown              | 5,569<br>931     | 10.5<br>1.8      | Out-of-State                                        | 8,478          | 16.0             |
| Officiassified/OfficiaWif                                  | ५७ ।             | 1.0              | Local Office:                                       |                |                  |
|                                                            |                  |                  | Anchorage                                           | 26,350         | 49.7             |
|                                                            |                  |                  | Central - Interstate Claims                         | 8,478          | 16.0             |
|                                                            |                  |                  | Fairbanks                                           | 4,867          | 9.2              |
|                                                            |                  |                  | Juneau / SE Urban                                   | 13,358         | 25.2             |

<sup>&</sup>lt;sup>1</sup> Fishing excludes nearly all commercial fish harvesting employment

Starting in 1996, the UI claims processing work at many offices was consolidated into regional centers in Anchorage and Juneau. All UI claims filing is now done by mail or telephone.

The Anchorage Call Center serves clients in Anchorage, Bethel, Dillingham, Eagle River, Glennallen, Homer, Kenai, Kodiak, Kotzebue, Mat-Su, Nome, Seward, Tok and Valdez. Juneau/SE Urban serves Juneau, Ketchikan, Petersburg and Sitka.