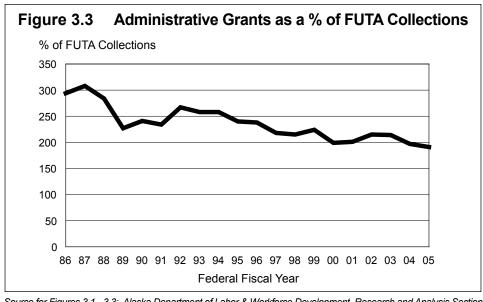

| 24   |
| West Virginia     | 40,200                          | 11,764                          | 29.3                                 | 22   |
| Wisconsin         | 142,550                         | 67,315                          | 47.2                                 | 5    |
| Wyoming           | 10,350                          | 2,708                           | 26.2                                 | 30   |
| United States     | 7,590,500                       | 2,331,803                       | 30.7                                 |      |

Source: Alaska Department of Labor & Workforce Development, Research and Analysis Section: UI Data Summary, Quarters 1-4, 2004, produced by the U.S. Department of Labor

## **Chapter 3 - Alaska's UI Financing System Figures and Tables**







Source for Figures 3.1 - 3.3: Alaska Department of Labor & Workforce Development, Research and Analysis Section

Table 3.1 Benefit Cost Rate, 1996-2005

|      | Taxab                              | le Employment                                    |                              | Reimbursable Employment            |                                                  |                                      |  |  |  |
|------|------------------------------------|--------------------------------------------------|------------------------------|------------------------------------|--------------------------------------------------|--------------------------------------|--|--|--|
| Year | Benefits<br>Paid<br>(In Thousands) | Total Payroll<br>(Lagged 1 Yr)<br>(In Thousands) | Benefit<br>Cost<br>(