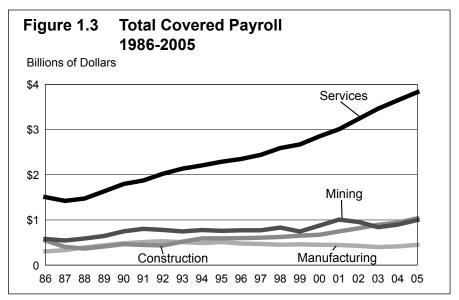

Table 1.3 Total Covered Payroll<sup>1</sup> by Industry In Thousands, 2003-2005

|                                                       |              | Wages        |              |       | Percent |       |
|-------------------------------------------------------|--------------|--------------|--------------|-------|---------|-------|
|                                                       | 2003         | 2004         | 2005         | 2003  | 2004    | 2005  |
| Total Taxable and Reimbursable                        | \$10,093,400 | \$10,582,052 | \$11,148,894 | 100.0 | 100.0   | 100.0 |
| Agriculture, Forestry, Fishing <sup>2</sup> & Hunting | 45,585       | 41,194       | 42,299       | 0.5   | 0.4     | 0.4   |
| Mining                                                | 839,940      | 896,715      | 999,400      | 8.3   | 8.5     | 9.0   |
| Oil & Gas Extraction                                  | 326,372      | 351,171      | 382,916      | 3.2   | 3.3     | 3.4   |
| Mining Support                                        | 418,575      | 451,727      | 495,621      | 4.1   | 4.3     | 4.4   |
| Other Mining                                          | 94,993       | 93,817       | 120,863      | 0.9   | 0.9     | 1.1   |
| Utilities                                             | 114,871      | 112,887      | 118,026      | 1.1   | 1.1     | 1.1   |
| Construction                                          | 893,230      | 941,676      | 1,037,408    | 8.8   | 8.9     | 9.3   |
| Manufacturing                                         | 400,443      | 414,266      | 450,063      | 4.0   | 3.9     | 4.0   |
| Food                                                  | 257,603      | 265,409      | 287,385      | 2.6   | 2.5     | 2.6   |
| Wood Products                                         | 8,953        | 11,615       | 11,944       | 0.1   | 0.1     | 0.1   |
| Other Manufacturing                                   | 133,888      | 137,242      | 150,734      | 1.3   | 1.3     | 1.4   |
| Transportation & Warehousing                          | 886,564      | 940,857      | 958,428      | 8.8   | 8.9     | 8.6   |
| Trade                                                 | 1,122,220    | 1,171,711    | 1,210,417    | 11.1  | 11.1    | 10.9  |
| Information                                           | 310,402      | 330,085      | 334,557      | 3.1   | 3.1     | 3.0   |
| Finance & Insurance                                   | 383,850      | 394,539      | 413,013      | 3.8   | 3.7     | 3.7   |
| Real Estate, Rental & Leasing                         | 144,082      | 156,416      | 168,442      | 1.4   | 1.5     | 1.5   |
| Professional & Technical Services                     | 511,205      | 547,937      | 602,973      | 5.1   | 5.2     | 5.4   |
| Management of Companies                               | 65,822       | 72,061       | 74,184       | 0.7   | 0.7     | 0.7   |
| Administrative & Waste Services                       | 326,602      | 346,118      | 365,398      | 3.2   | 3.3     | 3.3   |
| Educational Services                                  | 991,650      | 1,009,720    | 1,063,961    | 9.8   | 9.5     | 9.5   |
| Health Care & Social Assistance                       | 1,135,931    | 1,235,587    | 1,285,608    | 11.3  | 11.7    | 11.5  |
| Arts, Entertainment & Recreation                      | 59,621       | 61,337       | 66,500       | 0.6   | 0.6     | 0.6   |
| Accommodation & Food Services                         | 430,933      | 458,092      | 471,319      | 4.3   | 4.3     | 4.2   |
| Other Services, except Public Administration          | 267,615      | 262,710      | 263,736      | 2.7   | 2.5     | 2.4   |
| Public Administration                                 | 1,147,270    | 1,157,047    | 1,204,829    | 11.4  | 10.9    | 10.8  |
| Unclassified                                          | 15,565       | 31,098       | 18,331       | 0.2   | 0.3     | 0.2   |
| Total Reimbursable Accounts                           | \$2,362,563  | \$2,411,561  | \$2,519,453  |       |         |       |
| Transportation & Warehousing                          | 41,286       | 44,162       | 48,642       |       |         |       |
| Educational Services                                  | 942,177      | 959,755      | 1,010,692    |       |         |       |
| Health Care & Social Assistance                       | 374,606      | 406,308      | 415,962      |       |         |       |
| Other Services, except Public Administration          | 28,661       | 19,593       | 21,484       |       |         |       |
| Public Administration                                 | 959,376      | 965,320      | 1,016,466    |       |         |       |
| Unclassified                                          | 16,456       | 16,424       | 6,207        |       |         |       |