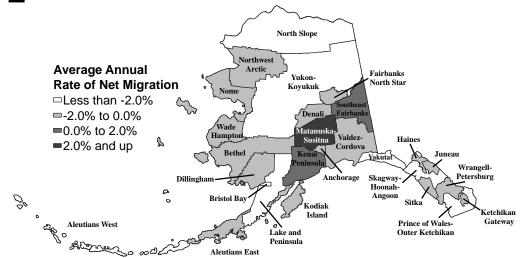

Migration had a major impact on Alaska's boroughs and census areas from 2000 to 2009, with most losing population through net outmigration. However, the Mat-Su Borough (+18,571), Municipality of Anchorage (+1,203), Kenai Peninsula Borough (+831) and Southeast Fairbanks Census Area (+471) were areas where in-migration markedly surpassed out-migration. (See Exhibit 4.)