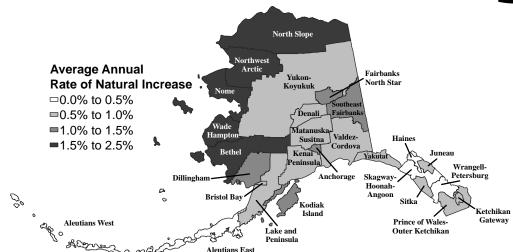

Natural increase characterized the growth in Alaska's Northern economic region. The region's two boroughs and one census area had average annual rates of natural increase greater than 1.5 percent. (See Exhibit 5.)

All the regions in the state had growth at least partly due to natural increase, however, some boroughs in the Southeast region, along with the Aleutians in the Southwest region, had average annual rates of natural increase less than 0.5 percent.