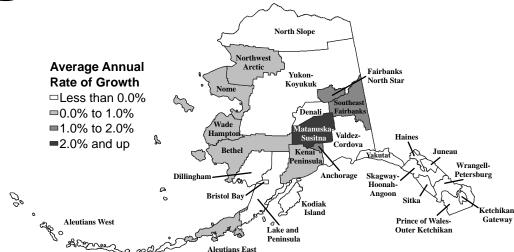

Natural increase characterized the growth in Alaska's Northern economic region. The region's two boroughs and one census area had average annual rates of natural increase greater than 1.5 percent. (See Exhibit 5.)

All the regions in the state had growth at least partly due to natural increase, however, some boroughs in the Southeast region, along with the Aleutians in the Southwest region, had average annual rates of natural increase less than 0.5 percent.