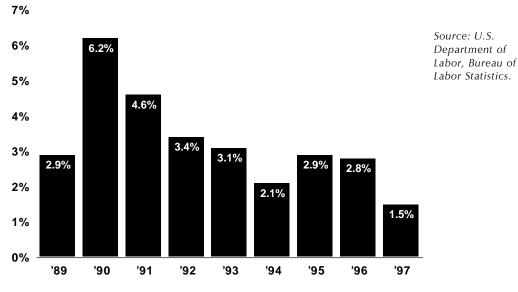

Figure • 1

### **Original Estimates Understated Job Growth**

Wage and salary employment (thousands)

Source: Alaska Department of Labor, Research and Analysis Section. Alaska-1996