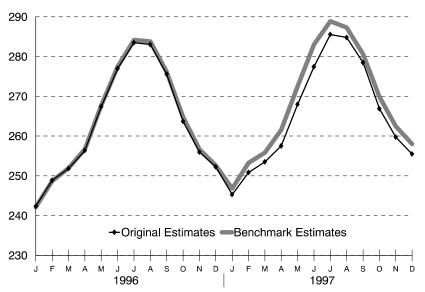

Figure • 1

### **Original Estimates Understated Job Growth**

Wage and salary employment (thousands)

Source: Alaska Department of Labor, Research and Analysis Section. Alaska-1996