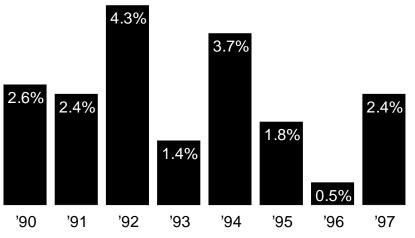

Figure • 1

### **Original Estimates Understated Job Growth**

Wage and salary employment (thousands)

Source: Alaska Department of Labor, Research and Analysis Section. Alaska-1996