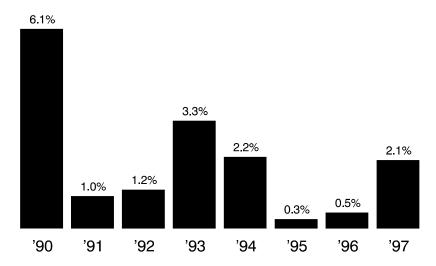

: Alaska Department of Labor, Research and Analysis Section.

Employment in minerals mining continued to rise in 1997. Both the Greens Creek and Fort Knox mines were in operation for the full year. At the Red Dog mine, a massive construction project is expanding the mine's production capacity which will lead to incremental job gains. Growth at several smaller mines also added to 1997's employment levels.

### Native corporations boost finance sector

After two years of contraction, Alaska's financial sector returned to employment growth. Alaska's Native corporations led the recovery. Expansion of Native-operated businesses and a good

### **Anchorage's Growth Accelerates**

Percent change in employment from previous year

Source: Alaska Department of Labor, Research and Analysis Section.



construction year for the regional housing authorities were instrumental in the turn around.

### Manufacturing heads list of job losers

For the second year in a row, manufacturing topped the list of declining industries. Seafood processors posted 200 fewer jobs than in 1996. A smaller than predicted Bristol Bay salmon harvest and low salmon prices created losses for processors and fishers. In the wood products industry, Ketchikan Pulp Company closed its pulp mill, prompting a loss of more than 300 jobs.

## Federal losses abate, state loses jobs, local governments grow

After two years of steep employment declines related to downsizing, federal government employment held steady in 1997. State government employment dropped slightly as early retirement incentives and general state budget