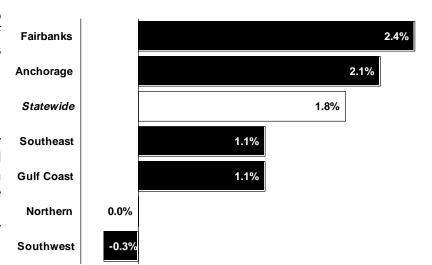

ears and Fred Meyer, enlarged or renovated stores; Fred Meyer added a new grocery market. Expansions like these, along with other business start-ups, helped lift retail employment.

# Service employment growth calms

From 1991 to 1996, services contributed much to faceted services industry added only 150 new jobs the job growth in Fairbanks. However, in 1997, its last year. Several factors contributed to this subdominance as a strong job creator weakened. dued performance. Although employment in health care, social and business services, and non-profit organizations grew, some shifts in service contracts moved jobs to other industry sectors. Combined, the multi- fell. Although local hotel revenues rose by over 10

**Fairbanks Leads Regional Growth** Percent change in employment 1996-1997



Source: Alaska Department of Labor, Research and Analysis Section.

Figure • 3

Figure • 4

### **Fairbanks Posts Another Year of Growth**

Percent change in employment from previous year



Source: Alaska Department of Labor, Research and Analysis Section.

The lackluster tourist season may have played a role. Summer traffic at the Canada/Alaska border

### Change in Wage and Salary Employment 1996-1997–Gulf Coast Region

Subtotals may not add due to rounding.

Prepared in cooperation with the U.S.
Department of Labor, Bureau of Labor Statistics.

Government includes employees of public school systems and the University of Alaska.

Benchmark: March 1997

Source: Alaska Department of Labor, Research and Analysis Section.

|                            | 1996   | 1997   | Change | Percent<