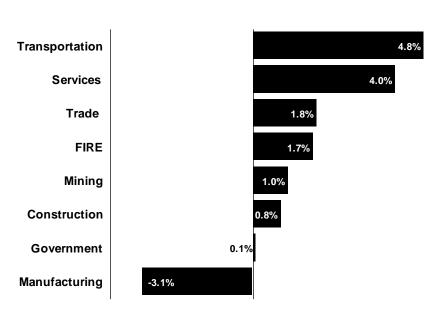

r half of 1997 helped rekindle growth. Overall, wage and salary employment grew 1.8%, three times the 0.6% rate of 1996.

While most sectors of the economy grew, Alaska's fishing and timber industries experienced setbacks. The timber industry was hit by the closure of the Ketchikan pulp mill. A disastrous Bristol Bay salmon return meant job losses in Alaska's seafood processing sector. Consolidation in Alaska's oil industry rounded out private sector losses, while in the public sector, only state government shed jobs.

# Health care and business services lead service sector growth

Figure • 1

# Transportation, Services Lead 1997 Job Growth Percent change in employment 1996-1997

FIRE = Finance, Insurance and Real Estate Source: Alaska

Department of Labor, Research and Analysis Section.



With over half of the state's new jobs, the services industry was by far the biggest contributor to growth in 1997. Services growth was widespread with only one facet, personal services, showing a drop. The strongest gains came in hospitals and health care facilities and in firms providing business services. Business services firms that performed notably included those offering facilities maintenance and management, security related services, and computer programming and other computer-related business services.

Tourism-related services also played an important role in job growth last year. Amusement and recreation services, a sector heavily influenced by Alaska's

visitor industry, posted solid employment growth. Hotel and lodging employment, bolstered by the opening of the new Princes