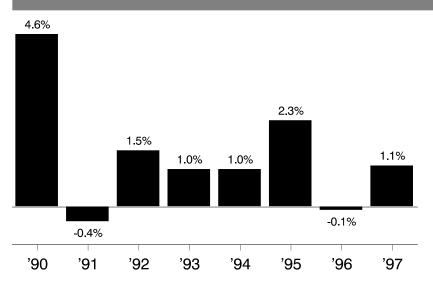

Figure • 1

### **Original Estimates Understated Job Growth**

Wage and salary employment (thousands)

Source: Alaska Department of Labor, Research and Analysis Section. Alaska-1996