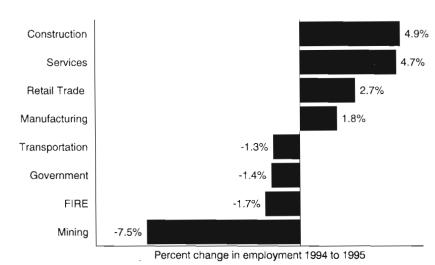

# Job Growth Wanes in 1995

by John Boucher, Neal Fried, Kristen Tromble, Brigitta Windisch-Cole

Alaska's economy grew for the eighth straight year in 1995, propelled by an expanding services sector and strong construction activity. (See Figure 1.) However, job growth was slower than at any time during the 1990s. Wage and salary jobs grew by 1.1%, less than half of the 2.5% pace set in 1994. Oil and timber industry woes combined with federal government downsizing and the demise of two airlines to put a damper on employment growth. Slower growth in Alaska's retail sector completed the recipe for one of the more sluggish economic performances in recent memory.

FIRE = Finance, Insurance and Real Estate Source: Alaska Department of Labor, Research & Analysis Section.

Local