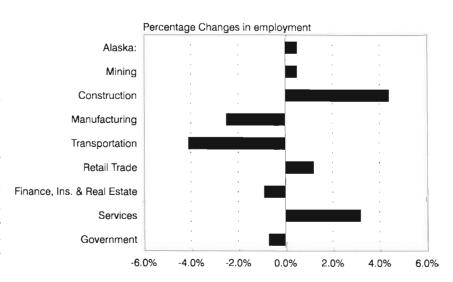

# Job Growth Wanes in 1995

by John Boucher, Neal Fried, Kristen Tromble, Brigitta Windisch-Cole

Alaska's economy grew for the eighth straight year in 1995, propelled by an expanding services sector and strong construction activity. (See Figure 1.) However, job growth was slower than at any time during the 1990s. Wage and salary jobs grew by 1.1%, less than half of the 2.5% pace set in 1994. Oil and timber industry woes combined with federal government downsizing and the demise of two airlines to put a damper on employment growth. Slower growth in Alaska's retail sector completed the recipe for one of the more sluggish economic performances in recent memory.

2,800 more jobs in 1995

On an annual basis, Alaska's economy added 2,800 jobs in 1995. (See Table 1.) That number represented the smallest job gain posted in the 1990s. For most of the 90s, the economy has added about 5,000 jobs a year.

Several events caused the slower job growth. The oil and gas industry delivered a threepunch combination: the ARCO layoff, Alyeska Pipeline layoffs, and consolidation at oil field service companies. These blows sent oil and gas and oil transportation employment reeling. Meanwhile, civilian and military agencies continued to shed employees, extending the decline of federal government employment into its second year. MarkAir exited Alaska in mid-year, in effect closing its Alaska operations. Several months later, MarkAir's commuter spin-off, MarkAir Express, laid off all but a handful of workers. By year's end, employment in Alaska's air industry stalled and began to nosedive.

# Health care, construction, job training, tourism push services forward

The biggest contributor to Alaska's job growth last year was services. Nearly every facet of services added jobs. Job additions were noted in hospitals and health care facilities and

in firms providing professional services, like engineers and architects, to the construction industry. Business services, fueled by the temporary help sector, contributed to job growth in 1995. Some business services growth came at the expense of jobs in the financial industry. Computer programming and data processing services got a boost when two large banks contracted out computer processing centers to other firms.

Social services agencies, particularly those providing job training and vocational rehabilitation services, experienced a healthy employment increase last year. Amusement and recreation services and hotels and lodging places, two sectors heavily influenced by Alaska's visitor industry, posted banner years for employment growth. The notable exception to services growth was legal services. Employment at attorney's offices fell for the second year in a row.

FIRE = Finance, Insurance and Real Estate Source: Alaska Department of Labor, Research & Analysis Section.

Local

#### Change in Wage and Salary Employment 1994-1995

#### Alaska