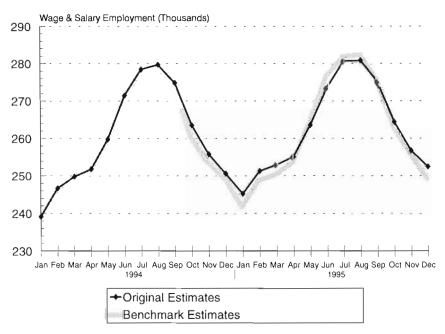

nd publication of this information. (The ES-202 data are published annually in the AKDOL's *Employment and Earnings Summary Report*.) The recently completed benchmark process, though, incorporates the most recent ES-202 data available.

During the benchmark, revised estimates were calculated through December 1995. These estimates incorporate ES-202 data through June 1995. The remaining six months of 1995 were reestimated using an augmented CES sample. The new sample incorporates additional employer information not available at the time the original estimates were generated.

John Boucher is a labor economist with the Research & Analysis Section, Administrative Services Division, Alaska Department of Labor. He is located in Juneau.

Figure • 1

#### Original Estimates Tracked Economy Well



# Nonagricultural Wage and Salary Employment by Place of Work 1994 and 1995

#### ALASKA 1994

|                            |         |         |         |         |         |         |         |         |         |         |         |         | Annual  |
|----------------------------|---------|---------|---------|---------|---------|---------|---------|---------|---------|---------|---------|---------|---------|
|                            | Jan     | Feb     | Mar     | Apr     | May     | Jun     | Jul     | Aug     | Sep     | Oct     | Nov     | Dec     | Average |
| Total Nonag, Wage & Salary | 239,000 | 246,600 | 249,500 | 251,800 | 259,800 | 271,400 | 277,600 | 278,700 | 274,200 | 260,200 | 253,600 | 249,500 | 259,300 |
| Goods-producing            | 31,300  | 36,600  | 37,300