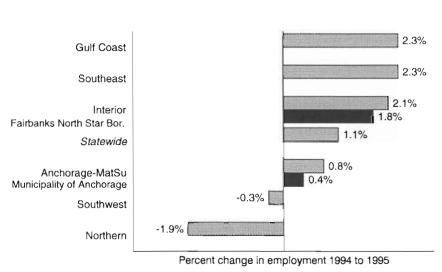

# Job Growth Wanes in 1995

by John Boucher, Neal Fried, Kristen Tromble, Brigitta Windisch-Cole

Alaska's economy grew for the eighth straight year in 1995, propelled by an expanding services sector and strong construction activity. (See Figure 1.) However, job growth was slower than at any time during the 1990s. Wage and salary jobs grew by 1.1%, less than half of the 2.5% pace set in 1994. Oil and timber industry woes combined with federal government downsizing and the demise of two airlines to put a damper on employment growth. Slower growth in Alaska's retail sector completed the recipe for one of the more sluggish economic performances in recent memory.

2,800 more jobs in 1995

On an annual basis, Alaska's economy added 2,800 jobs in 1995. (See Table 1.) That number represented the smallest job gain posted in the 1990s. For most of the 90s, the economy has added about 5,000 jobs a year.