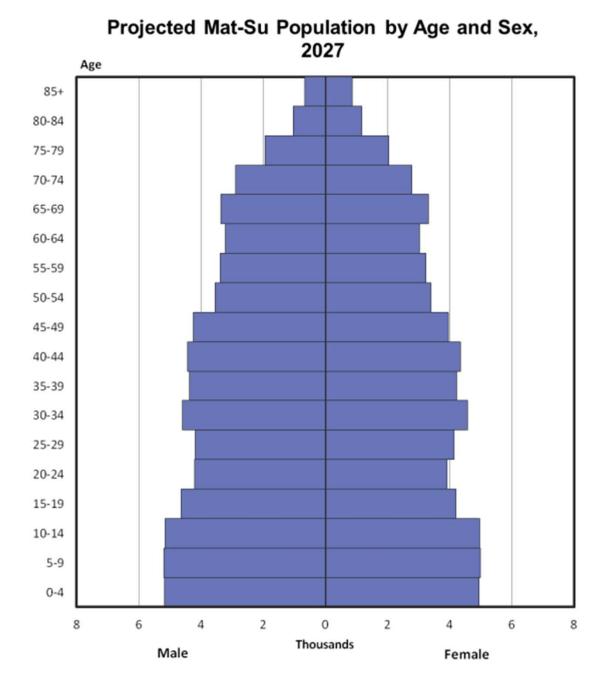

evelopment

## Projected Percent of the Population Ages 65+ 2012-2042



Source: Alaska Department of Labor and Workforce Development



Source: Alaska Department of Labor and Workforce Development, Research and Analysis Section



Source: Alaska Department of Labor and Workforce Development, Research and Analysis Section



Source: Alaska Department of Labor and Workforce Development, Research and Analysis Section



Source: Alaska Department of Labor and Workforce Development, Research and Analysis Section



Source: Alaska Department of Labor and Workforce Development, Research and Analysis Section



Source: Alaska Department of Labor and Workforce Development, Research and Analysis Section



Source: Alaska Department of Labor and Workforce Development, Research and Analysis Section



Source: Alaska Department of Labor and Workforce Development, Research and Analysis Section



Source: Alaska Department of Labor and Workforce Development, Research and Analysis Section



Source: Alaska Department of Labor and Workforce Development, Research and Analysis Section



Source: Alaska Department of Labor and Workforce Development, Research and Analysis Section

## **Population Projections**

## More information: laborstats.alaska.gov

## Contact: david.howell@alaska.gov 907-269-4960