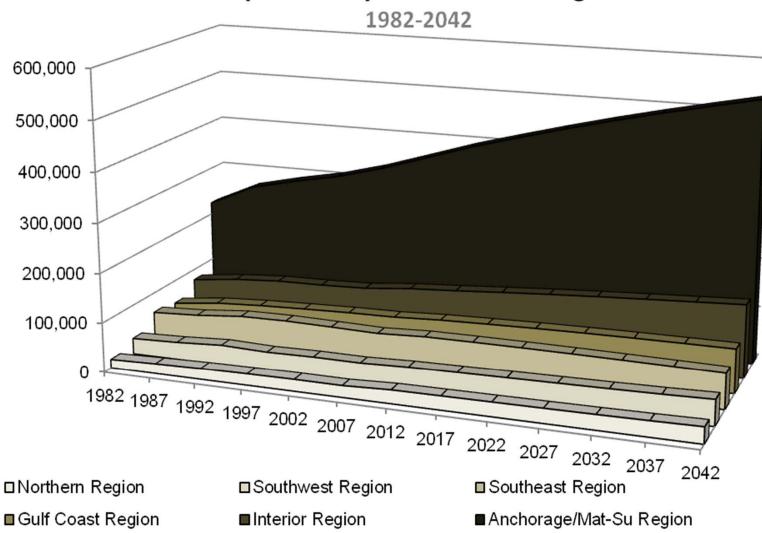

eden |
|-------------------------|--------------------------------|------------------------|----------|-------------------------------------|
| 9,256,000               | + (111,800 – 90,080) +         | (102,280 – 39,000)     | =        | 9,341,000                           |
| During 2009,            | , the population of Sweden inc | creased by 85,000.     |          |                                     |

(Population Reference Bureau)



#### **The Cohort-Component Method**

#### **Alaska Total Population**

1980-2012 Estimated, 2013-2042 Projected





Source: Alaska Department of Labor and Workforce Development, Research and Analysis Section





Source: Alaska Department of Labor and Workforce Development, Research and Analysis Section



#### **Population by Labor Market Region**



## Anchorage and Mat-Su Total Population 1982-2012 Estimated, 2013-2042 Projected 420,000 Mat-Su







## Projected Percent of the Population Ages 0-19 2012-2042



Source: Alaska Department of Labor and Workforce Development

## Projected Percent of the Population Ages 20-64 2012-2042



Source: Alaska Department of Labor and Workforce Development

## Projected Percent of the Population Ages 65+ 2012-2042



Source: Alaska Department of Labor and Workforce Development



Source: Alaska Department of Labor and Workforce Development, Research and Analysis Section



Source: Alaska Department of Labor and Workforce Development, Research and Analysis Section



Source: Alaska Department of Labor and Workforce Development, Research and Analysis Section



Source: Alaska Department of Labor