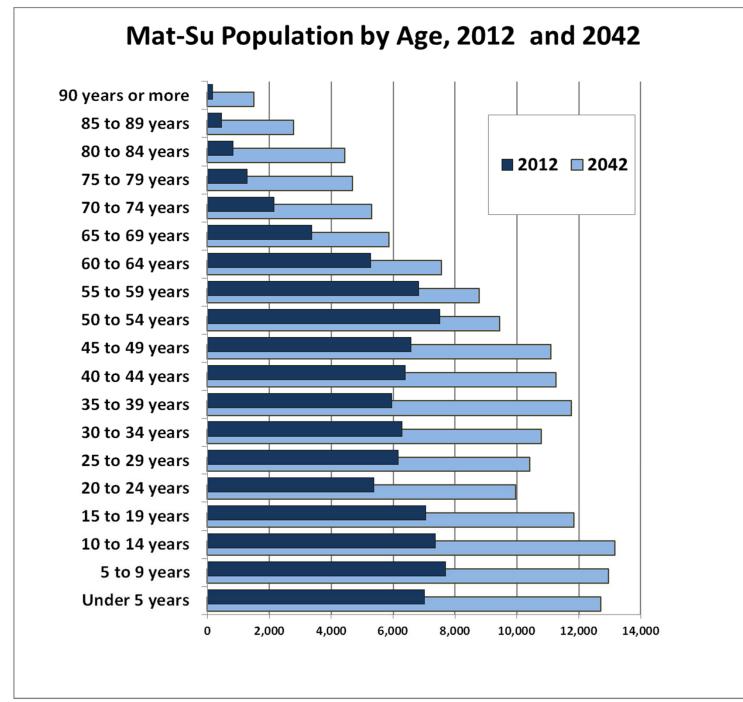

|-------------------------------------|
| 9,256,000               | + (111,800 – 90,080) +         | (102,280 – 39,000)     | =        | 9,341,000                           |
| During 2009,            | , the population of Sweden inc | creased by 85,000.     |          |                                     |

(Population Reference Bureau)



#### **The Cohort-Component Method**

#### **Alaska Total Population**

1980-2012 Estimated, 2013-2042 Projected





Source: Alaska Department of Labor and Workforce Development, Research and Analysis Section





Source: Alaska Department of Labor and Workforce Development, Research and Analysis Section



#### **Population by Labor Market Region**



## Anchorage and Mat-Su Total Population 1982-2012 Estimated, 2013-2042 Projected 420,000 Mat-Su







## Projected Percent of the Population Ages 0-19 2012-2042



Source: Alaska Department of Labor and Workforce Development

## Projected Percent of the Population Ages 20-64 2012-2042



Source: Alaska Department of Labor and Workforce Development

## Projected Percent of the Population Ages 65+ 2012-2042



Source: Alaska Department of Labor and Workforce Development



Source: Alaska Department of Labor and Workforce Development, Research and Analysis Section



Source: Alaska Department of Labor and Workforce Development, Research and Analysis Section



Source: Alaska Department of Labor and Workforce Development, Research and Analysis Section



Source: Alaska Department of Labor and Workforce Development, Research and Analysis Section



Source: Alaska Department of Labor and Wor