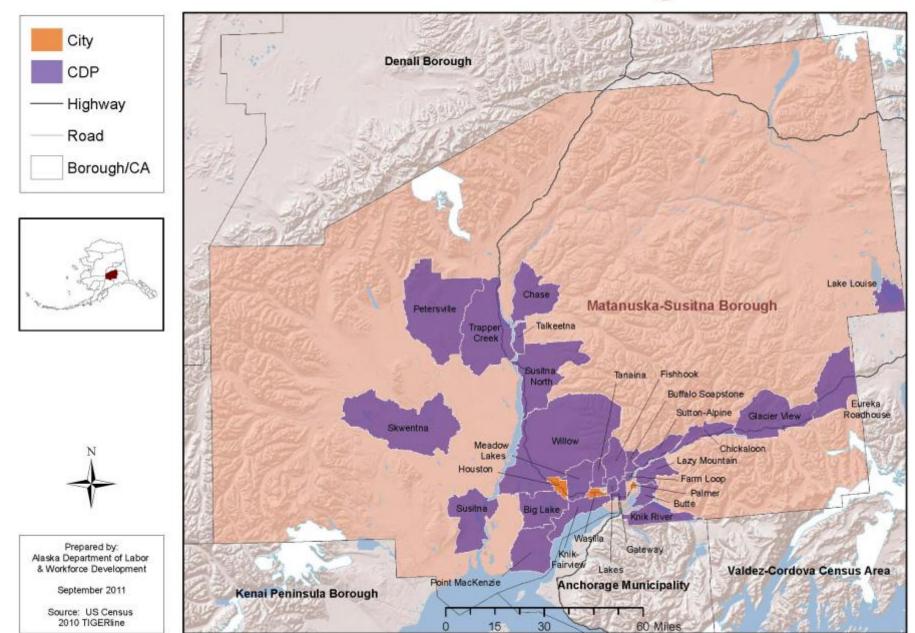

### Mat-Su Population and Economic Data Workshop May 28, 2015

# **Population Estimates**

Eddie Hunsinger Alaska Department of Labor and Workforce Development



#### Matanuska-Susitna Borough



### **Population Estimates:** What We Provide

- Annual state, borough, census area, city, census designated place, and census tract population estimates.
- State, borough and census area estimates by age, sex, race and ethnicity.
- Alaska is very fortunate to have data from the Permanent Fund Dividend to use in population estimates.

### Migration Data: What We Provide

- PFD-based migration data for the state as well as all boroughs, census areas, cities and census designated places.
- New estimates are available each January.
- Currently, demographic characteristics are only available through special reports, but we're looking at potential regular releases for the future.

### **Population Estimates:** What We Provide

- New estimates of total population for all areas, and by age and