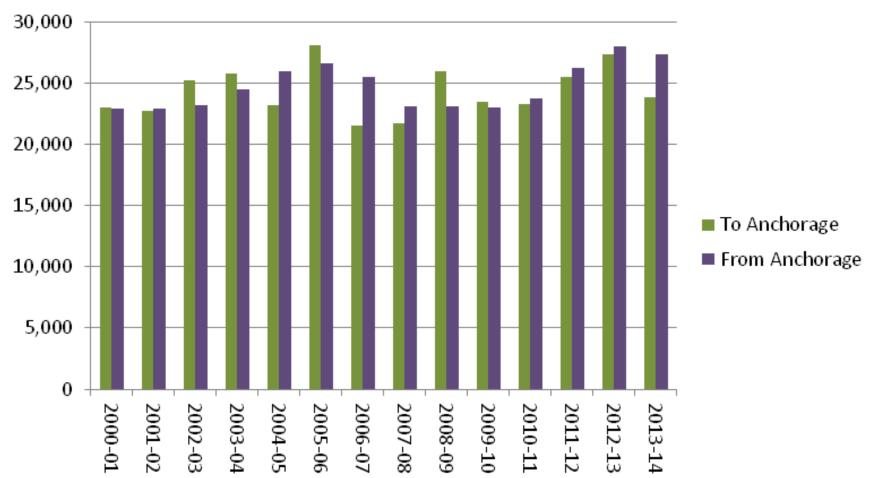

or military, prisons, dorms, etc.

## Population Estimates: How We Make Them (briefly)

 Race and ethnicity are not included in the PFD data, so we combine our data with Census and NCHS numbers to get the best of everything.





#### Components of Population Change for Alaska, 1947-2014





Migration To and From Alaska, 1980 to 2014

#### PFD-Based Migration To and From Alaska by Region, 2000-2010 Average Annual







Source: Alaska Department of Labor and Workforce Development, Research and Analysis Section

Source: Alaska Department of Labor and Workforce Development, Research and Analysis Section

#### PFD-Based Net Migration by Age, 2000-2010 Average Annual



Note: Adjusted for one year delay in eligibility for PFD.





#### PFD-Based Migration To and From Mat-Su, 2000 to 2014





#### PFD-Based Migration To and From Anchorage, 2000 to 2014



| е    | Home Insert Pag                                          | ge Layout Formula                            | s Data Review                                                 | View Acrobat                                                     |                                  |                  |                                                              |                                                                 |                                   | 6                              | s 🕜 🗆 🖻