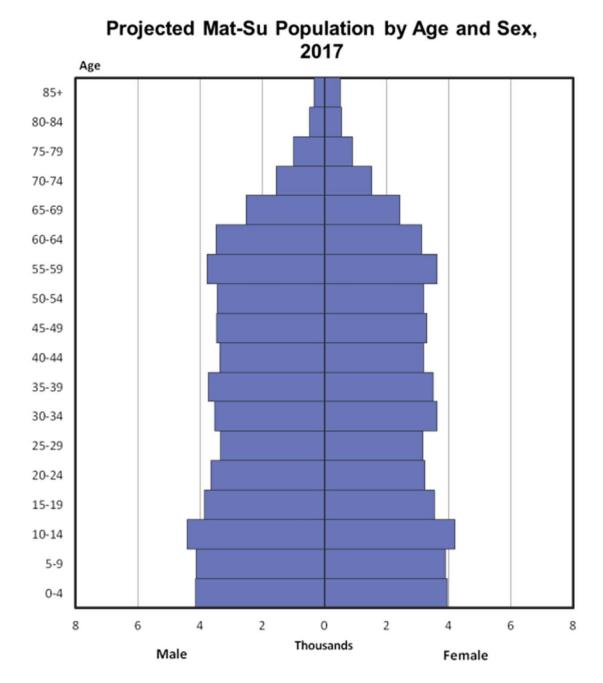

9 2012-2042



Source: Alaska Department of Labor and Workforce Development

## Projected Percent of the Population Ages 20-64 2012-2042



Source: Alaska Department of Labor and Workforce Development

## Projected Percent of the Population Ages 65+ 2012-2042



Source: Alaska Department of Labor and Workforce Development



Source: Alaska Department of Labor and Workforce Development, Research and Analysis Section



Source: Alaska Department of Labor and Workforce Development, Research and Analysis Section



Source: Alaska Department of Labor and Workforce Development, Research and Analysis Section



Source: Alaska Department of Labor and Workforce Development, Research and Analysis Section



Source: Alaska Department of Labor and Workforce Development, Research and Analysis Section



Source: Alaska Department of Labor and Workforce Development, Research and Analysis Section



Source: Alaska Department of Labor and Workforce Development, Research and Analysis Section



Source: Alaska Department of Labor and Workforce Development, Research and Analysis Section



Source: Alaska Department of Labor and Workforce Development, Research and Analysis Section



Source: Alaska Department of Labor and Workforce Development, Research and Analysis Section



Source: Alaska Department of Labor and Workforce Development, Research and Analysis Section

## **Population Projections**

## More information: laborstats.alaska.gov

## Contact: david.howell@alaska.gov 907-269-4960