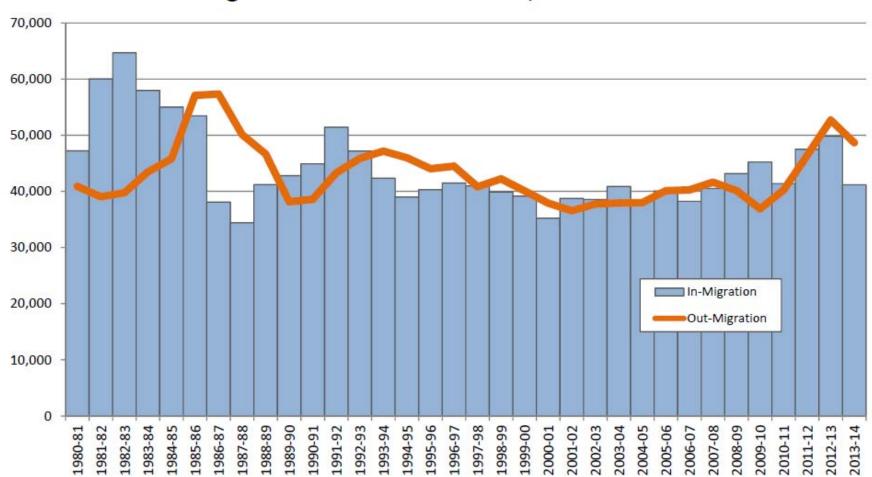

#### Components of Population Change for Alaska, 1947-2014

Migration To and From Alaska, 1980 to 2014