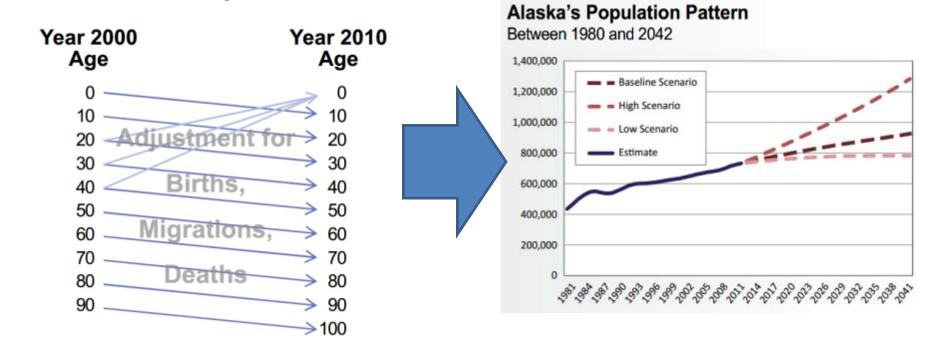

## Population Estimates: How We Make Them (briefly)

- For area total populations and population by age and sex we begin with the last decennial census (2010 Census).
- Create ratios of census counts to PFD recipients in the census year, and carry them forward each year until the next census.
- Adjust to a separately estimated state total.
- There are additional procedures to account for military, prisons, dorms, etc.