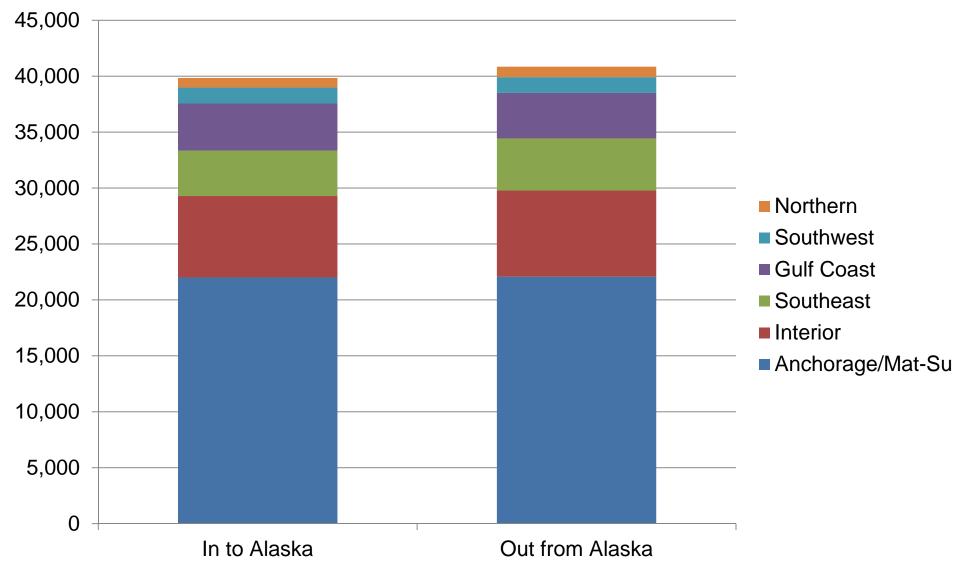

#### PFD-Based Migration To and From Alaska by Region, 2000-2010 Average Annual

Source: Alaska Department of Labor and Workforce Development, Research and Analysis Section

Source: Alaska Department of Labor and Workforce Development, Research and Analysis Section