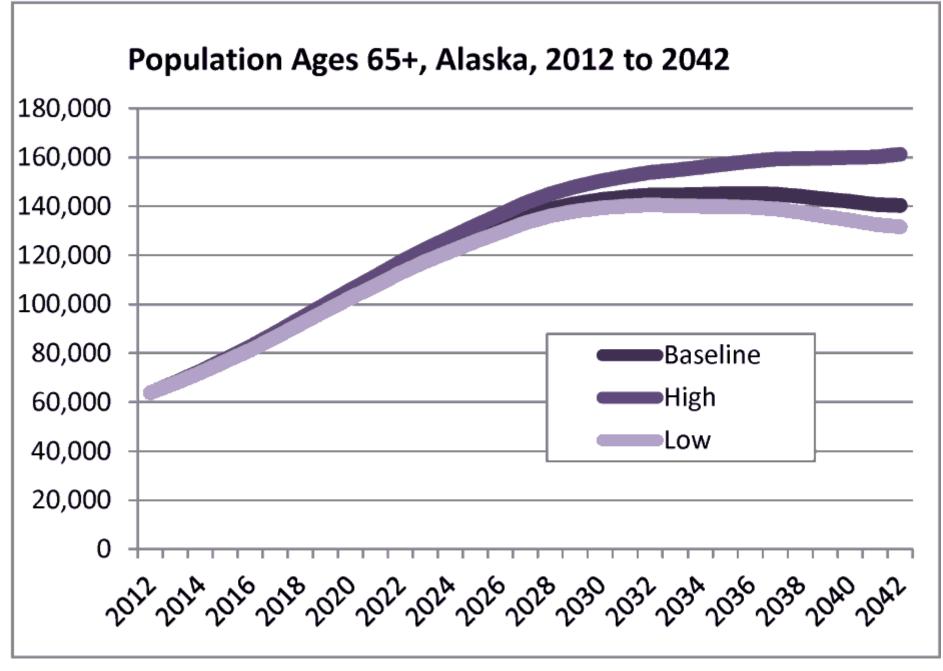

g | gration) | Jan. 2010<br>= population of Sweden |
|-------------------------|--------------------------------|------------------------|----------|-------------------------------------|
| 9,256,000               | + (111,800 – 90,080) +         | (102,280 – 39,000)     | =        | 9,341,000                           |
| During 2009,            | , the population of Sweden inc | creased by 85,000.     |          |                                     |

(Population Reference Bureau)



#### **The Cohort-Component Method**

#### **Alaska Total Population**

1980-2012 Estimated, 2013-2042 Projected





Source: Alaska Department of Labor and Workforce Development, Research and Analysis Section





Source: Alaska Department of Labor and Workforce Development, Research and Analysis Section



#### **Population by Labor Market Region**



## Anchorage and Mat-Su Total Population 1982-2012 Estimated, 2013-2042 Projected 420,000 Mat-Su







## Projected Percent of the Population Ages 0-19 2012-2042



Source: Alaska Department of Labor and Workforce Development

## Projected Percent of the Population Ages 20-64 2012-2042



Source: Alaska Department of Labor and Workforce Development

## Projected Percent of the Population Ages 65+ 2012-2042



Source: Alaska Department of Labor and Workforce Development



Source: Alaska Department of Labor and Workforce Development, Research and Analysis Section



Source: Alaska Department of Labor and Workforce Development, Research and Analysis Section



Source: Alaska Department of Labor and Workforce Development, Research and Analysis