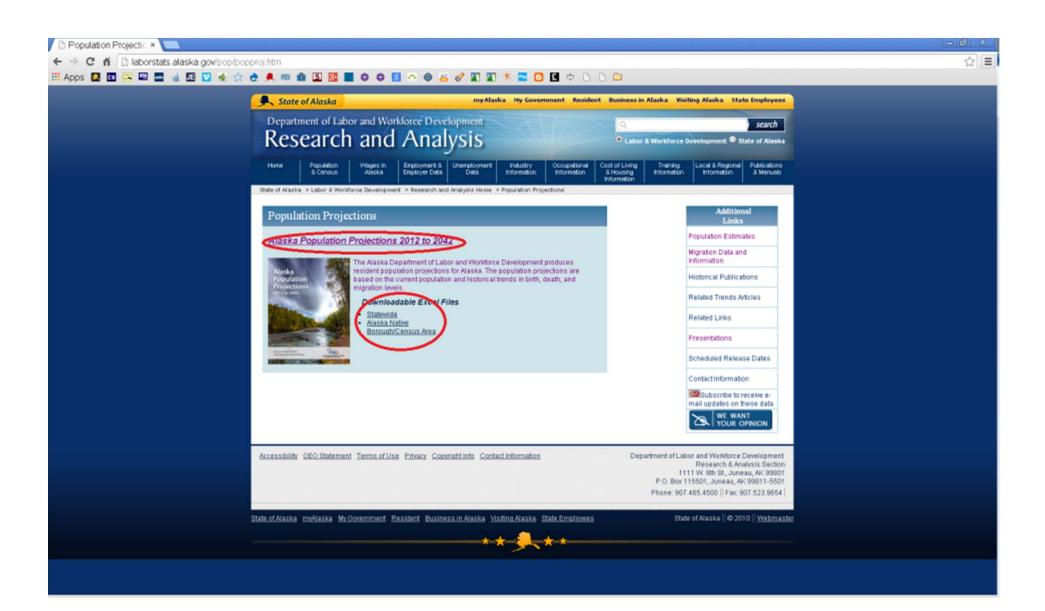

### Population Estimates: Uses

- The population estimates are used for a wide range of purposes, including:
  - Distribution of resources
  - Survey weighting
  - Research and planning
  - Updating of population projections