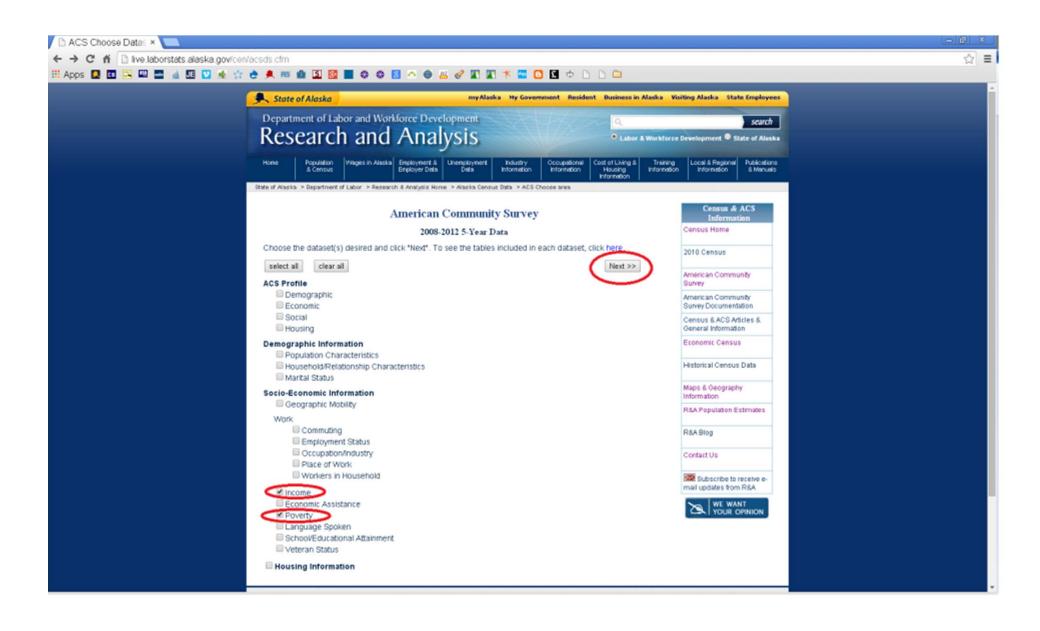

### **Population Estimates:** What We Provide

- Annual state, borough, census area, city, census designated place, and census tract population estimates.
- State, borough and census area estimates by age, sex, race and ethnicity.
- Alaska is very fortunate to have data from the Permanent Fund Dividend to use in population estimates.

### **Population Estimates:** What We Provide

- New estimates of total population for all areas, and by age and sex for boroughs, census areas, and places of 1,000 people or more are available each January.
- Estimates by race and ethnicity are available in July.