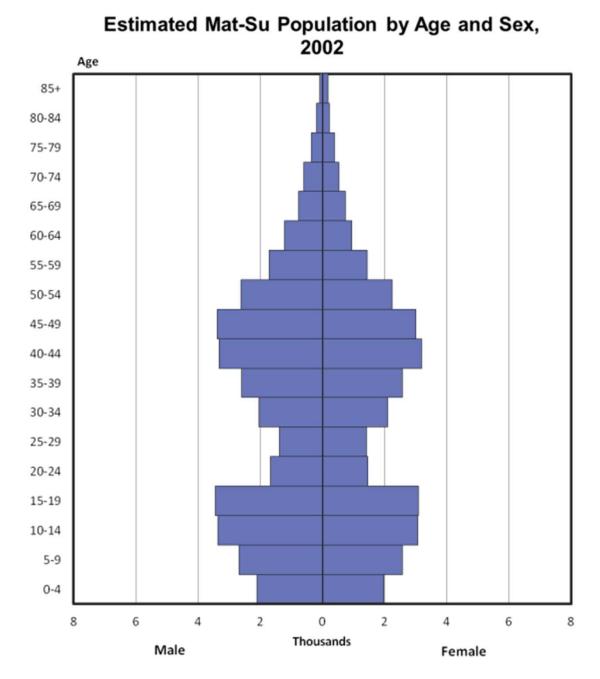

Alaska Department of Labor and Workforce Development, Research and Analysis Section



#### **Population by Labor Market Region**



## Anchorage and Mat-Su Total Population 1982-2012 Estimated, 2013-2042 Projected 420,000 Mat-Su







## Projected Percent of the Population Ages 0-19 2012-2042



Source: Alaska Department of Labor and Workforce Development

## Projected Percent of the Population Ages 20-64 2012-2042



Source: Alaska Department of Labor and Workforce Development

## Projected Percent of the Population Ages 65+ 2012-2042



Source: Alaska Department of Labor and Workforce Development



Source: Alaska Department of Labor and Workforce Development, Research and Analysis Section



Source: Alaska Department of Labor and Workforce Development, Research and Analysis Section



Source: Alaska Department of Labor and Workforce Development, Research and Analysis Section



Source: Alaska Department of Labor and Workforce Development, Research and Analysis Section



Source: Alaska Department of Labor and Workforce Development, Research and Analysis Section



Source: Alaska Department of Labor and Workforce Development, Research and Analysis Section



Source: Alaska Department of Labor and Workforce Development, Research and Analysis Section



Source: Alaska Department of Labor and Workforce Development, Research and Analysis Section



Source: Alaska Department of Labor and Workforce Development, Research and Analysis Section



Source: Alaska Department of Labor and Workforce Development, Research and Analysis Section



Source: Alaska Department of Labor and