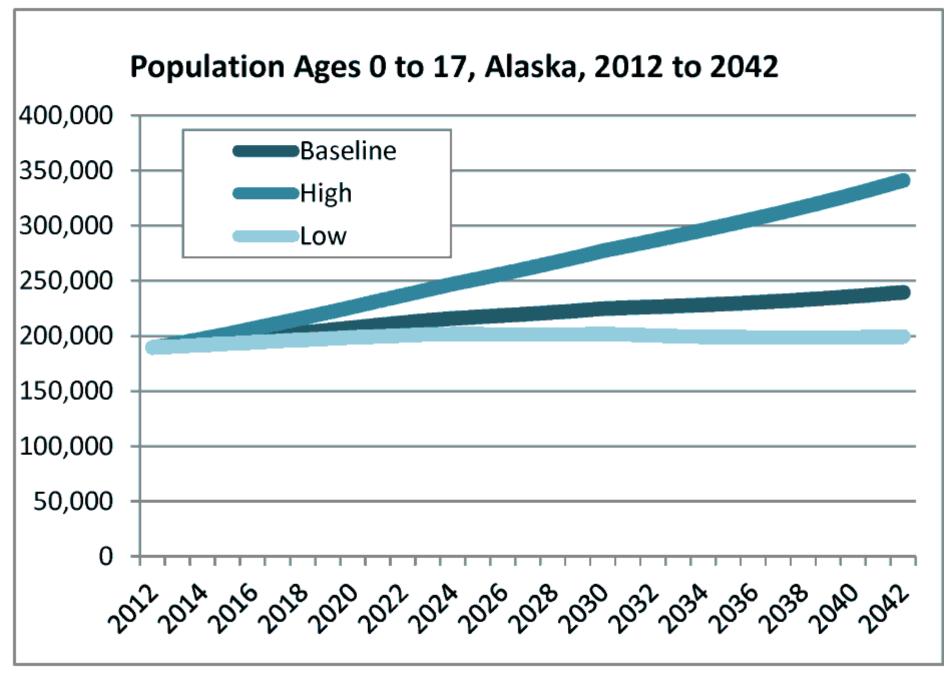

he two dates.

| Jan. 2009<br>population | + (2009 Births-Deaths) +       | (2009 Immigration-Emig | gration) | Jan. 2010<br>= population of Sweden |
|-------------------------|--------------------------------|------------------------|----------|-------------------------------------|
| 9,256,000               | + (111,800 – 90,080) +         | (102,280 – 39,000)     | =        | 9,341,000                           |
| During 2009,            | , the population of Sweden inc | creased by 85,000.     |          |                                     |

(Population Reference Bureau)



#### **The Cohort-Component Method**

#### **Alaska Total Population**

1980-2012 Estimated, 2013-2042 Projected





Source: Alaska Department of Labor and Workforce Development, Research and Analysis Section





Source: Alaska Department of Labor and Workforce Development, Research and Analysis Section



#### **Population by Labor Market Region**



## Anchorage and Mat-Su Total Population 1982-2012 Estimated, 2013-2042 Projected 420,000 Mat-Su







## Projected Percent of the Population Ages 0-19 2012-2042



Source: Alaska Department of Labor and Workforce Development

## Projected Percent of the Population Ages 20-64 2012-2042



Source: Alaska Department of Labor and Workforce Development

## Projected Percent of the Population Ages 65+ 2012-2042



Source: Alaska Department of Labor and Workforce Development



Source: Alaska Department of Labor and Workforce Development, Research and Analysis Section



Source: Alaska Department of Labor and Workforce Development, Research and Analysi