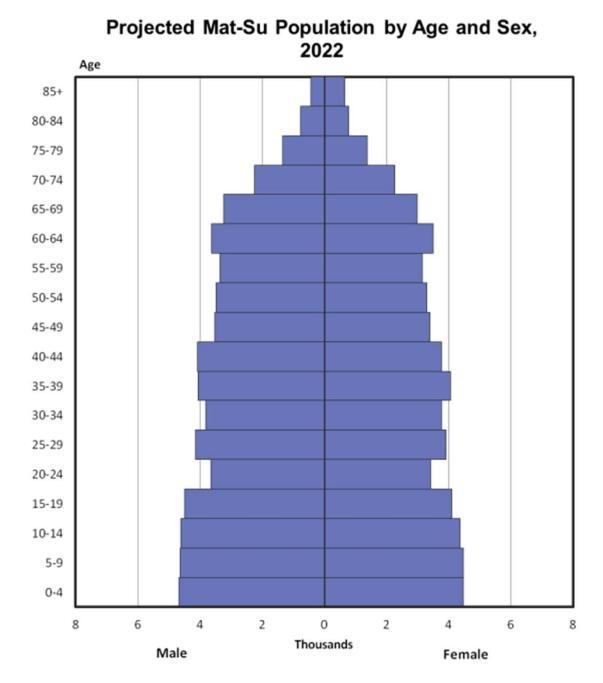

nt of the Population Ages 20-64 2012-2042



Source: Alaska Department of Labor and Workforce Development

## Projected Percent of the Population Ages 65+ 2012-2042



Source: Alaska Department of Labor and Workforce Development



Source: Alaska Department of Labor and Workforce Development, Research and Analysis Section



Source: Alaska Department of Labor and Workforce Development, Research and Analysis Section



Source: Alaska Department of Labor and Workforce Development, Research and Analysis Section



Source: Alaska Department of Labor and Workforce Development, Research and Analysis Section



Source: Alaska Department of Labor and Workforce Development, Research and Analysis Section



Source: Alaska Department of Labor and Workforce Development, Research and Analysis Section



Source: Alaska Department of Labor and Workforce Development, Research and Analysis Section



Source: Alaska Department of Labor and Workforce Development, Research and Analysis Section



Source: Alaska Department of Labor and Workforce Development, Research and Analysis Section



Source: Alaska Department of Labor and Workforce Development, Research and Analysis Section



Source: Alaska Department of Labor and Workforce Development, Research and Analysis Section

## **Population Projections**

## More information: laborstats.alaska.gov

## Contact: david.howell@alaska.gov 907-269-4960