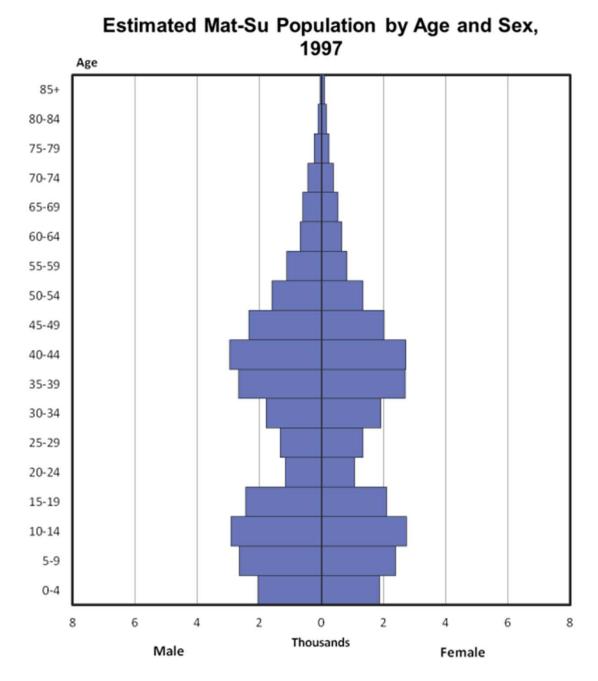

laska Department of Labor and Workforce Development, Research and Analysis Section





Source: Alaska Department of Labor and Workforce Development, Research and Analysis Section



#### **Population by Labor Market Region**



## Anchorage and Mat-Su Total Population 1982-2012 Estimated, 2013-2042 Projected 420,000 Mat-Su







## Projected Percent of the Population Ages 0-19 2012-2042



Source: Alaska Department of Labor and Workforce Development

## Projected Percent of the Population Ages 20-64 2012-2042



Source: Alaska Department of Labor and Workforce Development

## Projected Percent of the Population Ages 65+ 2012-2042



Source: Alaska Department of Labor and Workforce Development



Source: Alaska Department of Labor and Workforce Development, Research and Analysis Section



Source: Alaska Department of Labor and Workforce Development, Research and Analysis Section



Source: Alaska Department of Labor and Workforce Development, Research and Analysis Section



Source: Alaska Department of Labor and Workforce Development, Research and Analysis Section



Source: Alaska Department of Labor and Workforce Development, Research and Analysis Section



Source: Alaska Department of Labor and Workforce Development, Research and Analysis Section



Source: Alaska Department of Labor and Workforce Development, Research and Analysis Section



Source: Alaska Department of Labor and Workforce Development, Research and Analysis Section



Source: Alaska Department of Labor and Workforce Development, Research and Analysis Section



Source: Alaska Department of Labor and