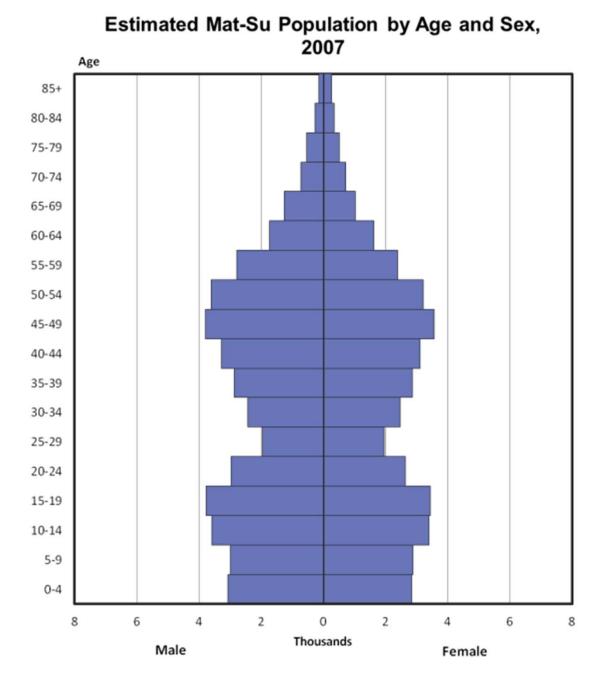

Population by Labor Market Region**



## Anchorage and Mat-Su Total Population 1982-2012 Estimated, 2013-2042 Projected 420,000 Mat-Su







## Projected Percent of the Population Ages 0-19 2012-2042



Source: Alaska Department of Labor and Workforce Development

## Projected Percent of the Population Ages 20-64 2012-2042



Source: Alaska Department of Labor and Workforce Development

## Projected Percent of the Population Ages 65+ 2012-2042



Source: Alaska Department of Labor and Workforce Development



Source: Alaska Department of Labor and Workforce Development, Research and Analysis Section



Source: Alaska Department of Labor and Workforce Development, Research and Analysis Section



Source: Alaska Department of Labor and Workforce Development, Research and Analysis Section



Source: Alaska Department of Labor and Workforce Development, Research and Analysis Section



Source: Alaska Department of Labor and Workforce Development, Research and Analysis Section



Source: Alaska Department of Labor and Workforce Development, Research and Analysis Section



Source: Alaska Department of Labor and Workforce Development, Research and Analysis Section



Source: Alaska Department of Labor and Workforce Development, Research and Analysis Section



Source: Alaska Department of Labor and Workforce Development, Research and Analysis Section



Source: Alaska Department of Labor and Workforce Development, Research and Analysis Section



Source: Alaska Department of Labor and Workforce Development, Research and Analysis Section

## **Population Projections**

## More i