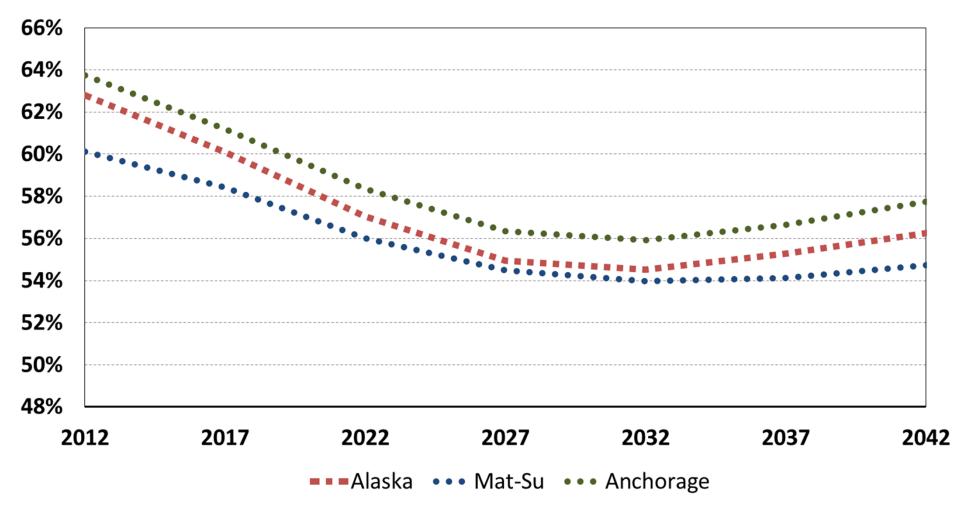

| , the population of Sweden inc | creased by 85,000.     |          |                                     |

(Population Reference Bureau)



#### **The Cohort-Component Method**

#### **Alaska Total Population**

1980-2012 Estimated, 2013-2042 Projected





Source: Alaska Department of Labor and Workforce Development, Research and Analysis Section





Source: Alaska Department of Labor and Workforce Development, Research and Analysis Section



#### **Population by Labor Market Region**



## Anchorage and Mat-Su Total Population 1982-2012 Estimated, 2013-2042 Projected 420,000 Mat-Su







## Projected Percent of the Population Ages 0-19 2012-2042



Source: Alaska Department of Labor and Workforce Development

## Projected Percent of the Population Ages 20-64 2012-2042



Source: Alaska Department of Labor and Workforce Development

## Projected Percent of the Population Ages 65+ 2012-2042



Source: Alaska Department of Labor and Workforce Development



Source: Alaska Department of Labor and Workforce Development, Research and Analysis Section



Source: Alaska Department of Labor and Workforce Development, Research and Analysis Section



Source: Alaska Department of Labor and Workforce Development, Research and Analysis Section



Source: Alaska Department of Labor and Workforce Development, Research and Analysis Section



Source: Alaska Department of Labor and Workforce Development, Research and Analysis Section



Source: Alaska Department of Labor and Workforce Development, Research and Analysis Section



Source: Alaska Department of Labor and Wo