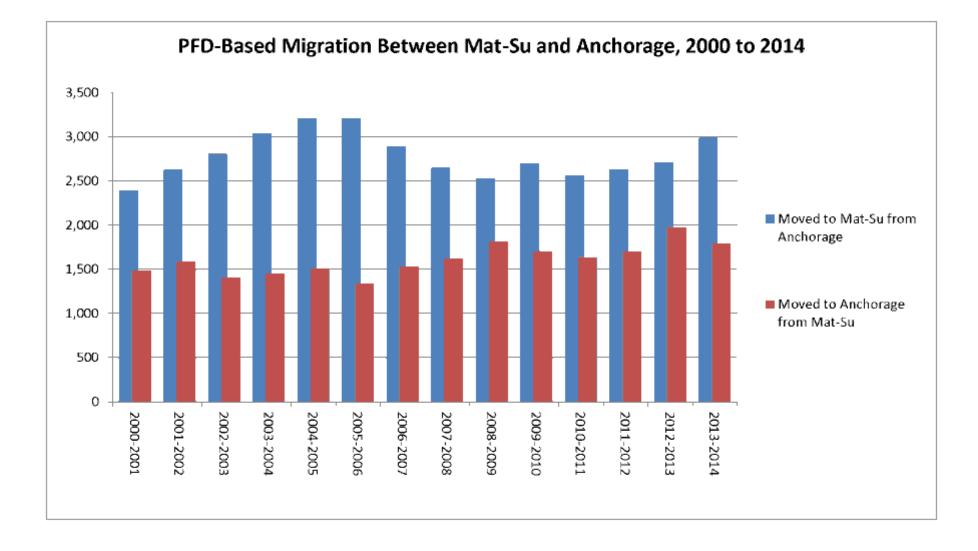

We Make Them (briefly)

 Race and ethnicity are not included in the PFD data, so we combine our data with Census and NCHS numbers to get the best of everything.





#### Components of Population Change for Alaska, 1947-2014





Migration To and From Alaska, 1980 to 2014

#### PFD-Based Migration To and From Alaska by Region, 2000-2010 Average Annual







Source: Alaska Department of Labor and Workforce Development, Research and Analysis Section

Source: Alaska Department of Labor and Workforce Development, Research and Analysis Section

#### PFD-Based Net Migration by Age, 2000-2010 Average Annual



Note: Adjusted for one year delay in eligibility for PFD.





#### PFD-Based Migration To and From Mat-Su, 2000 to 2014





#### PFD-Based Migration To and From Anchorage, 2000 to 2014



| е    | Home Insert Pag                                          | ge Layout Formula                            | s Data Review                                                 | View Acrobat                                                     |                                  |                  |                                                              |                                                                 |                                   | 6                              | s 🕜 🗆 🖻