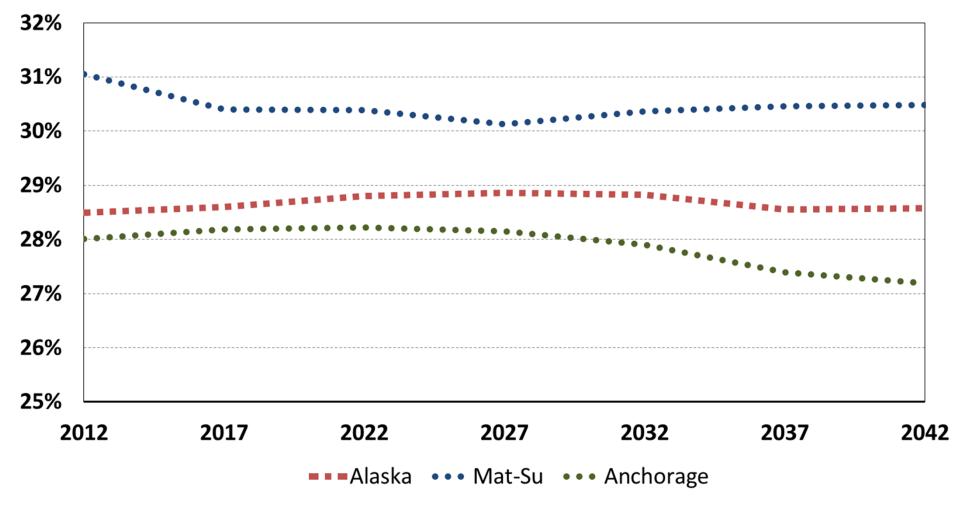

| + (111,800 – 90,080) +         | (102,280 – 39,000)     | =        | 9,341,000                           |
| During 2009,            | , the population of Sweden inc | creased by 85,000.     |          |                                     |

(Population Reference Bureau)



#### **The Cohort-Component Method**

#### **Alaska Total Population**

1980-2012 Estimated, 2013-2042 Projected





Source: Alaska Department of Labor and Workforce Development, Research and Analysis Section





Source: Alaska Department of Labor and Workforce Development, Research and Analysis Section



#### **Population by Labor Market Region**



## Anchorage and Mat-Su Total Population 1982-2012 Estimated, 2013-2042 Projected 420,000 Mat-Su







## Projected Percent of the Population Ages 0-19 2012-2042



Source: Alaska Department of Labor and Workforce Development

## Projected Percent of the Population Ages 20-64 2012-2042



Source: Alaska Department of Labor and Workforce Development

## Projected Percent of the Population Ages 65+ 2012-2042



Source: Alaska Department of Labor and Workforce Development



Source: Alaska Department of Labor and Workforce Development, Research and Analysis Section



Source: Alaska Department of Labor and Workforce Development, Research and Analysis Section



Source: Alaska Department of Labor and Workforce Development, Research and Analysis Section



Source: Alaska Department of Labor and Workforce Development, Research and Analysis Section



Source: Alaska Department of Labor and Workforce Development, Research and Analysis Section



Source: Ala