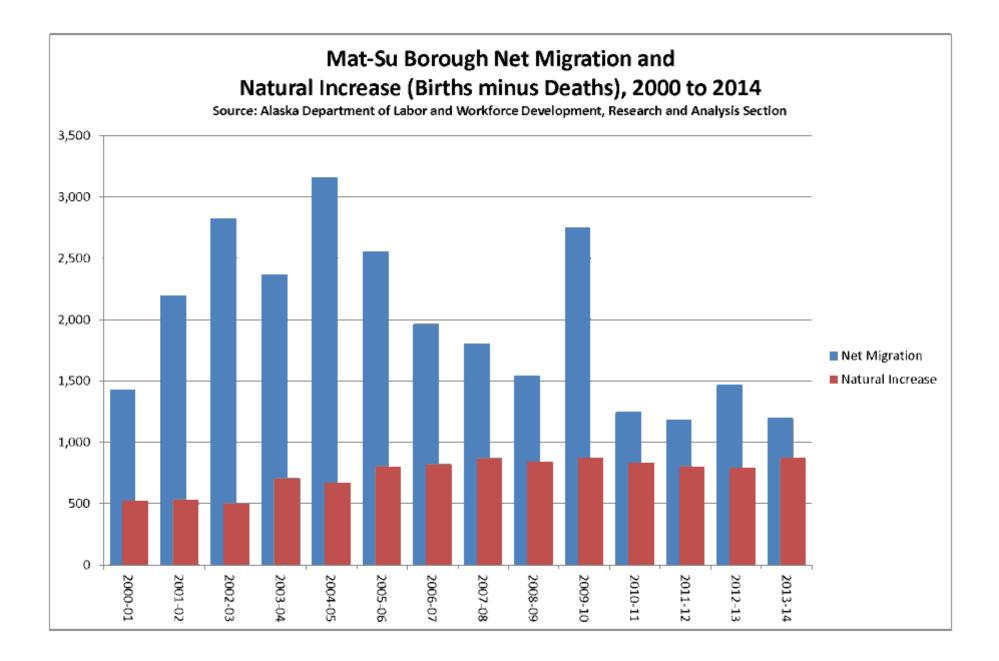

mated state total.
- There are additional procedures to account for military, prisons, dorms, etc.

## Population Estimates: How We Make Them (briefly)

 Race and ethnicity are not included in the PFD data, so we combine our data with Census and NCHS numbers to get the best of everything.





#### Components of Population Change for Alaska, 1947-2014





Migration To and From Alaska, 1980 to 2014

#### PFD-Based Migration To and From Alaska by Region, 2000-2010 Average Annual







Source: Alaska Department of Labor and Workforce Development, Research and Analysis Section

Source: Alaska Department of Labor and Workforce Development, Research and Analysis Section

#### PFD-Based Net Migration by Age, 2000-2010 Average Annual



Note: Adjusted for one year delay in eligibility for PFD.





#### PFD-Based Migration To and From Mat-Su, 2000 to 2014





#### PFD-Based Migration To and From Anchorage, 2000 to 2014



| е    | Home Insert Pag                                          | ge Layout Formula                            | s Data Review                                                 | View Acrobat                                                     |                                  |                  |                                                              |                                                                 |                                   | 6                              | s 🕜 🗆 🖻