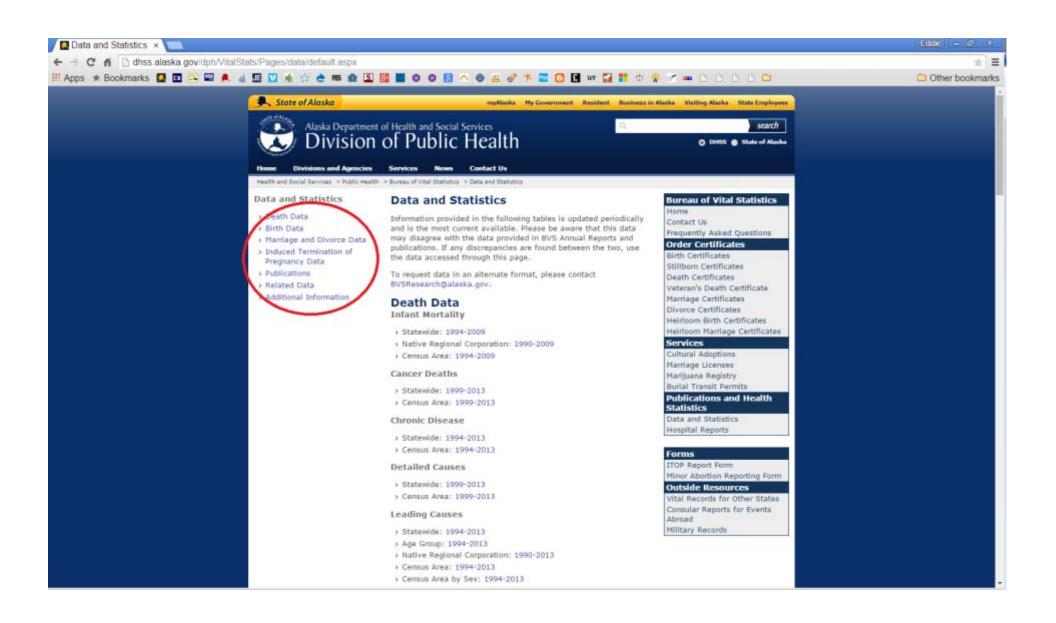

### **Population Estimates:** What We Provide

- Annual state, borough, census area, city, census designated place, and census tract population estimates.
- State, borough and census area estimates by age, sex, race and ethnicity.
- Alaska is very fortunate to have data from the Permanent Fund Dividend to use in population estimates.

### **Population Estimates:** What We Provide

- New estimates of total population for all areas, and by age and sex for boroughs, census areas, and places of 1,000 people or more are available each January.
- Estimates by race and ethnicity are available in July.