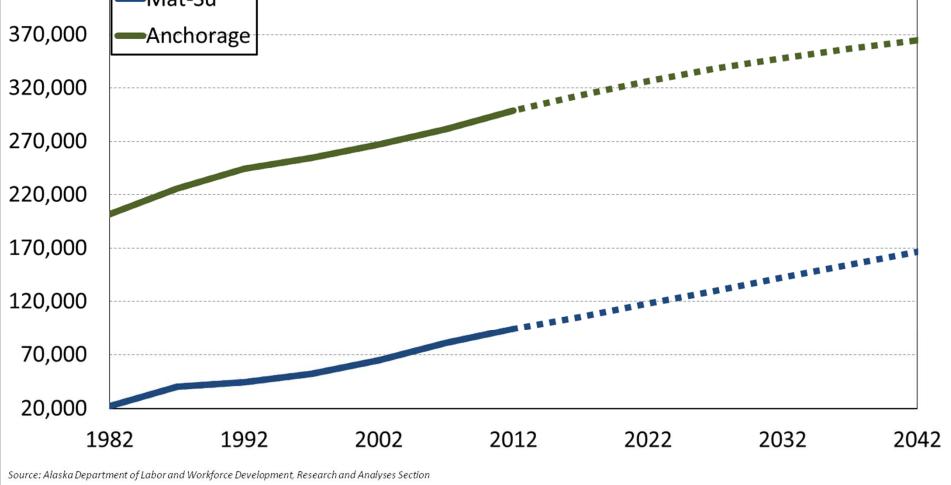

--|-------------------------------------|
| 9,256,000               | + (111,800 – 90,080) +         | (102,280 – 39,000)     | =        | 9,341,000                           |
| During 2009,            | , the population of Sweden inc | creased by 85,000.     |          |                                     |

(Population Reference Bureau)



#### **The Cohort-Component Method**

#### **Alaska Total Population**

1980-2012 Estimated, 2013-2042 Projected





Source: Alaska Department of Labor and Workforce Development, Research and Analysis Section





Source: Alaska Department of Labor and Workforce Development, Research and Analysis Section



#### **Population by Labor Market Region**



## Anchorage and Mat-Su Total Population 1982-2012 Estimated, 2013-2042 Projected 420,000 Mat-Su







## Projected Percent of the Population Ages 0-19 2012-2042



Source: Alaska Department of Labor and Workforce Development

## Projected Percent of the Population Ages 20-64 2012-2042



Source: Alaska Department of Labor and Workforce Development

## Projected Percent of the Population Ages 65+ 2012-2042



Source: Alaska Department of Labor and Workforce Development



Source: Alaska Department of Labor and Workforce Development, Research and Analysis Section



Source: Alaska Department of Labor and Workforce Development, Research and Analysis Section



Source: Alaska Department of Labor and Workforce Development, Research and Analysis Section



Source: Alaska Department of Labor and Workforce Development, Research and Analysis Section



Source: Alaska Department of Labor and W