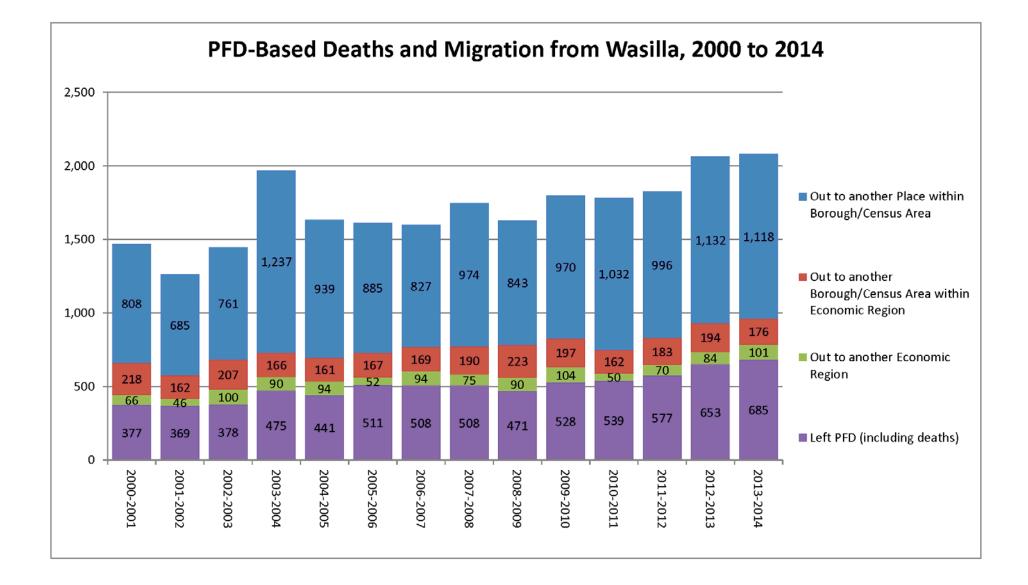

|





## 2020 Census: Importance

- Redistricting (state and federal).
- Funding ("...information the census collects helps to determine how more than \$400 billion dollars of federal funding each is spent on infrastructure and services...").
- Countless statistics go back to the decennial census.

## 2020 Census: Items On Radar

- Re-engineered Address Canvassing.
- Residency rules/guidelines.
- Public Use Microdata Areas.
- Count Review.
- Geographic programs

(Participant Statistical Areas Program, Tribal Statistical Areas Program, Local Update of Census Addresses, Voting District/Block Boundary Suggestion Project).

## Thank you!

## Contact: eddie.hunsinger@alaska.gov 907-269-4960

More information: laborstats.alaska.gov



### Mat-Su Population and Economic Data Workshop May 28, 2015

#