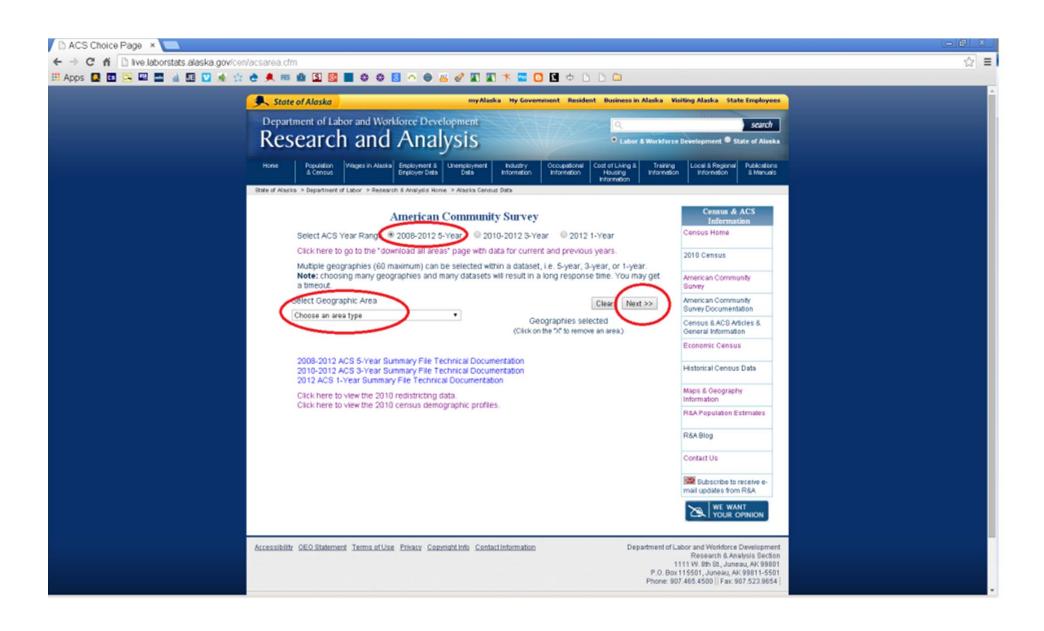

### **Population Estimates:** What We Provide

- Annual state, borough, census area, city, census designated place, and census tract population estimates.
- State, borough and census area estimates by age, sex, race and ethnicity.
- Alaska is very fortunate to have data from the Permanent Fund Dividend to use in population estimates.

### **Population Estimates:** What We Provide

- New estimates of total population for all areas, and by age and sex for boroughs, census areas, and places of 1,000 people or more are available each January.
- Estimates by race and ethnicity are available in July.