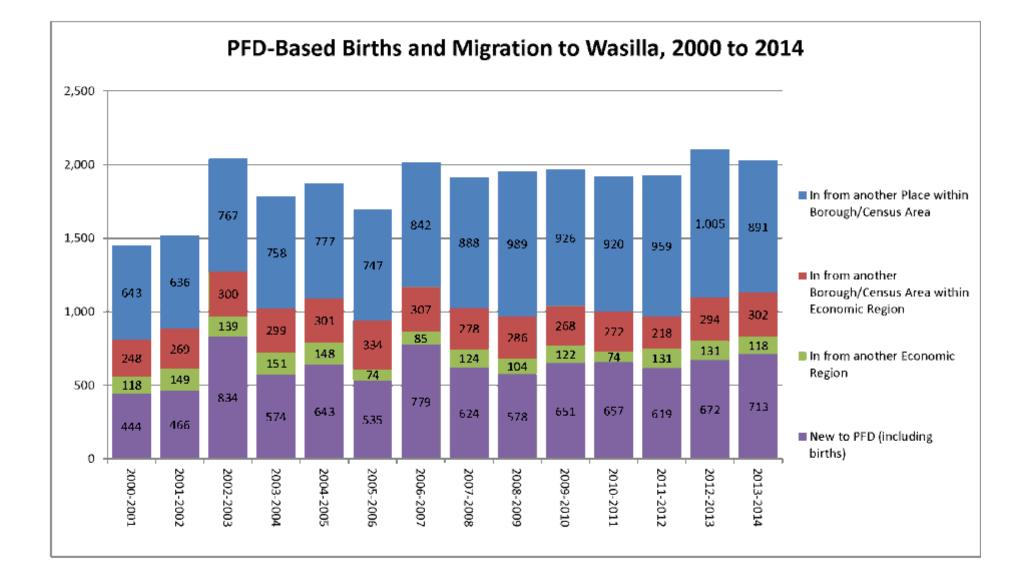

|





## 2020 Census: Importance

- Redistricting (state and federal).
- Funding ("...information the census collects helps to determine how more than \$400 billion dollars of federal funding each is spent on infrastructure and services...").
- Countless statistics go back to the decennial census.

## 2020 Census: Items On Radar

- Re-engineered Address Canvassing.
- Residency rules/guidelines.
- Public Use Microdata Areas.
- Count Review.
- Geographic programs

(Participant Statistical Areas Program, Tribal Statistical Areas Program, Local Update of Census Addresses, Voting District/Block Boundary Suggestion Project).

## Thank you!

## Contact: eddie.hunsinger@alaska.gov 907-269-4960

More information: laborstats.alaska.gov



### Mat-Su Population and Economic Data Workshop May 28, 2015