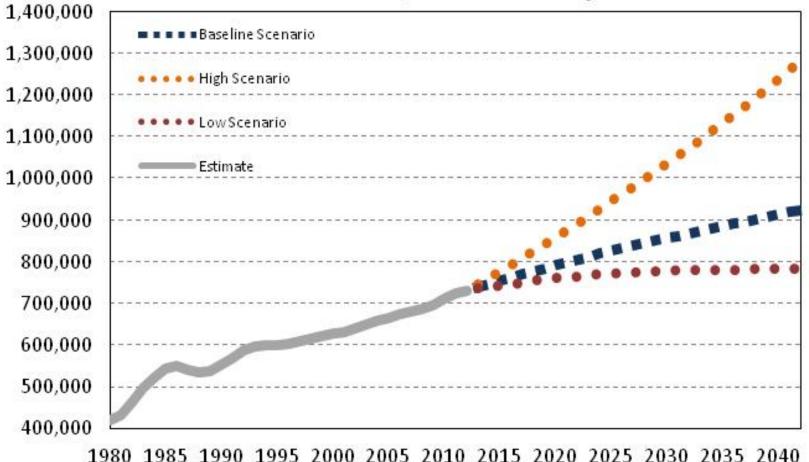

## Population Estimates: How We Make Them (briefly)

- For area total populations and population by age and sex we begin with the last decennial census (2010 Census).
- Create ratios of census counts to PFD recipients in the census year, and carry them forward each year until the next census.
- Adjust to a separately estimated state total.
- There are additional procedures to account for military, prisons, dorms, etc.