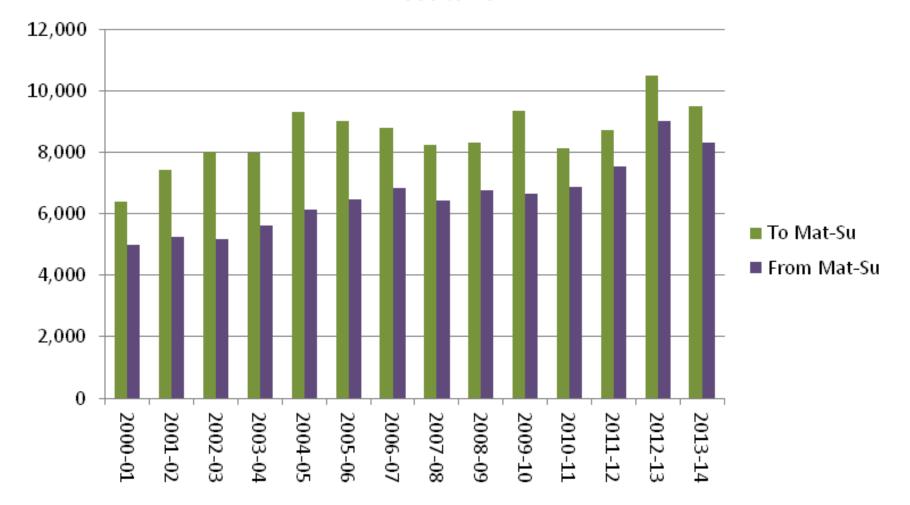

for military, prisons, dorms, etc.

## Population Estimates: How We Make Them (briefly)

 Race and ethnicity are not included in the PFD data, so we combine our data with Census and NCHS numbers to get the best of everything.





#### Components of Population Change for Alaska, 1947-2014





Migration To and From Alaska, 1980 to 2014

#### PFD-Based Migration To and From Alaska by Region, 2000-2010 Average Annual







Source: Alaska Department of Labor and Workforce Development, Research and Analysis Section

Source: Alaska Department of Labor and Workforce Development, Research and Analysis Section

#### PFD-Based Net Migration by Age, 2000-2010 Average Annual



Note: Adjusted for one year delay in eligibility for PFD.





#### PFD-Based Migration To and From Mat-Su, 2000 to 2014





#### PFD-Based Migration To and From Anchorage, 2000 to 2014



| е    | Home Insert Pag                                          | ge Layout Formula                            | s Data Review                                                 | View Acrobat                                                     |                                  |                  |                                                              |                                                                 |                                   | 6                              | s 🕜 🗆 🖻