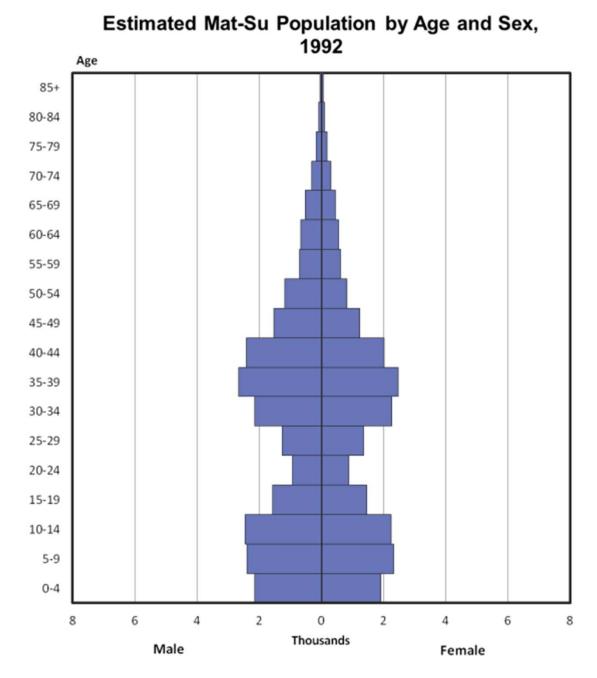

od**

#### **Alaska Total Population**

1980-2012 Estimated, 2013-2042 Projected





Source: Alaska Department of Labor and Workforce Development, Research and Analysis Section





Source: Alaska Department of Labor and Workforce Development, Research and Analysis Section



#### **Population by Labor Market Region**



## Anchorage and Mat-Su Total Population 1982-2012 Estimated, 2013-2042 Projected 420,000 Mat-Su







## Projected Percent of the Population Ages 0-19 2012-2042



Source: Alaska Department of Labor and Workforce Development

## Projected Percent of the Population Ages 20-64 2012-2042



Source: Alaska Department of Labor and Workforce Development

## Projected Percent of the Population Ages 65+ 2012-2042



Source: Alaska Department of Labor and Workforce Development



Source: Alaska Department of Labor and Workforce Development, Research and Analysis Section



Source: Alaska Department of Labor and Workforce Development, Research and Analysis Section



Source: Alaska Department of Labor and Workforce Development, Research and Analysis Section



Source: Alaska Department of Labor and Workforce Development, Research and Analysis Section



Source: Alaska Department of Labor and Workforce Development, Research and Analysis Section



Source: Alaska Department of Labor and Workforce Development, Research and Analysis Section



Source: Alaska Department of Labor and Workforce Development, Research and Analysis Section



Source: Alaska Department of Labor and Workforce Development, Research and Analysis Section



Source: Alaska Department of Labor and