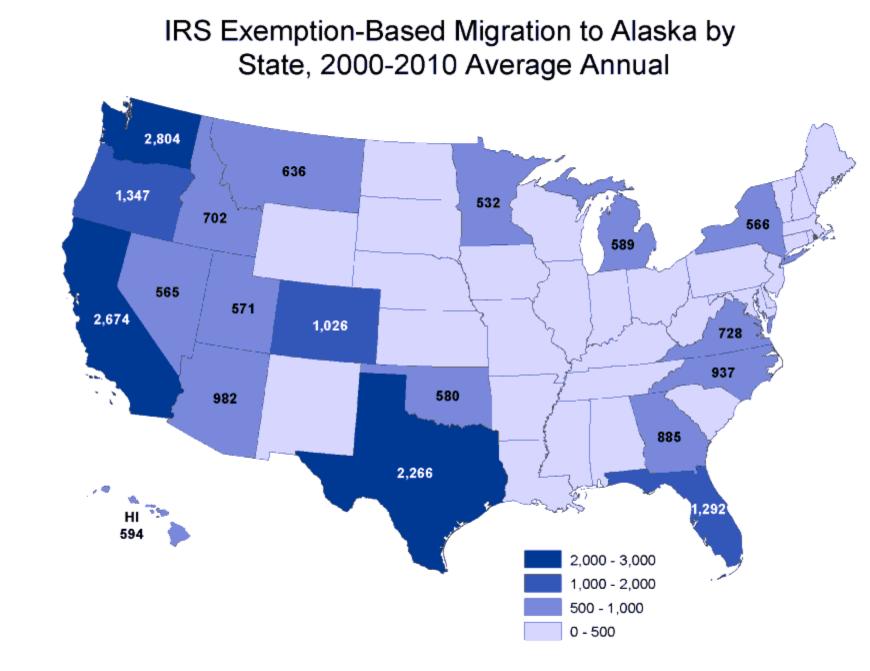

tion Estimates: How We Make Them (briefly)

- For area total populations and population by age and sex we begin with the last decennial census (2010 Census).
- Create ratios of census counts to PFD recipients in the census year, and carry them forward each year until the next census.
- Adjust to a separately estimated state total.
- There are additional procedures to account for military, prisons, dorms, etc.

## Population Estimates: How We Make Them (briefly)

 Race and ethnicity are not included in the PFD data, so we combine our data with Census and NCHS numbers to get the best of everything.





#### Components of Population Change for Alaska, 1947-2014





Migration To and From Alaska, 1980 to 2014

#### PFD-Based Migration To and From Alaska by Region, 2000-2010 Average Annual







Source: Alaska Department of Labor and Workforce Development, Research and Analysis Section

Source: Alaska Department of Labor and Workforce Development, Research and Analysis Section

#### PFD-Based Net Migration by Age, 2000-2010 Average Annual



Note: Adjusted for one year delay in eligibility for PFD.





#### PFD-Based Migration To and From Mat-Su, 2000 to 2014





#### PFD-Based Migration To and From Anchorage, 2000 to 2014



| е    | Home Insert Pag                                          | ge Layout Formula                            | s Data Review                                                 | View Acrobat                                                     |                                  |                  |