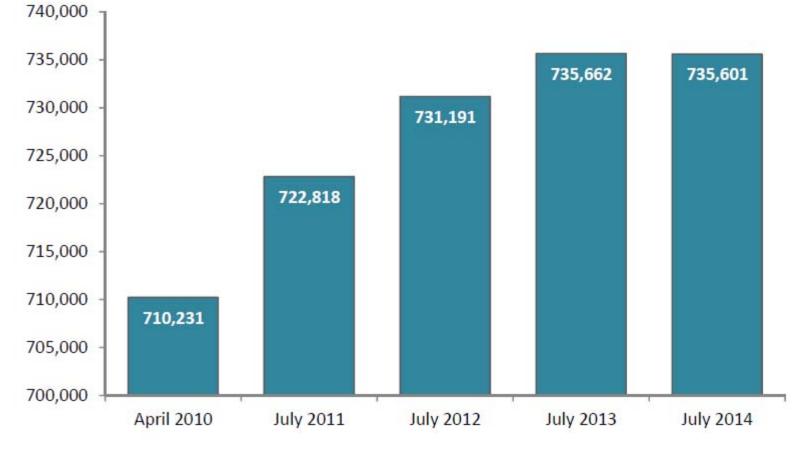

lation estimates are used for a wide range of purposes, including:
  - Distribution of resources
  - Survey weighting
  - Research and planning
  - Updating of population projections

## Population Estimates: How We Make Them (briefly)

- For area total populations and population by age and sex we begin with the last decennial census (2010 Census).
- Create ratios of census counts to PFD recipients in the census year, and carry them forward each year until the next census.
- Adjust to a separately estimated state total.
- There are additional procedures to account for military, prisons, dorms, etc.

## Population Estimates: How We Make Them (briefly)

 Race and ethnicity are not included in the PFD data, so we combine our data with Census and NCHS numbers to get the best of everything.





#### Components of Population Change for Alaska, 1947-2014





Migration To and From Alaska, 1980 to 2014

#### PFD-Based Migration To and From Alaska by Region, 2000-2010 Average Annual







Source: Alaska Department of Labor and Workforce Development, Research and Analysis Section

Source: Alaska Department of Labor and Workforce Development, Research and Analysis Section

#### PFD-Based Net Migration by Age, 2000-2010 Average Annual



Note: Adjusted for one year delay in eligibility for PFD.





#### PFD-Based Migration To and From Mat-Su, 2000 to 2014





#### PFD-Based Migration To and From Anchorage, 2000 to 2014



| е    | Home Insert Pag                                          | ge Layout Formula                            | s Data Review