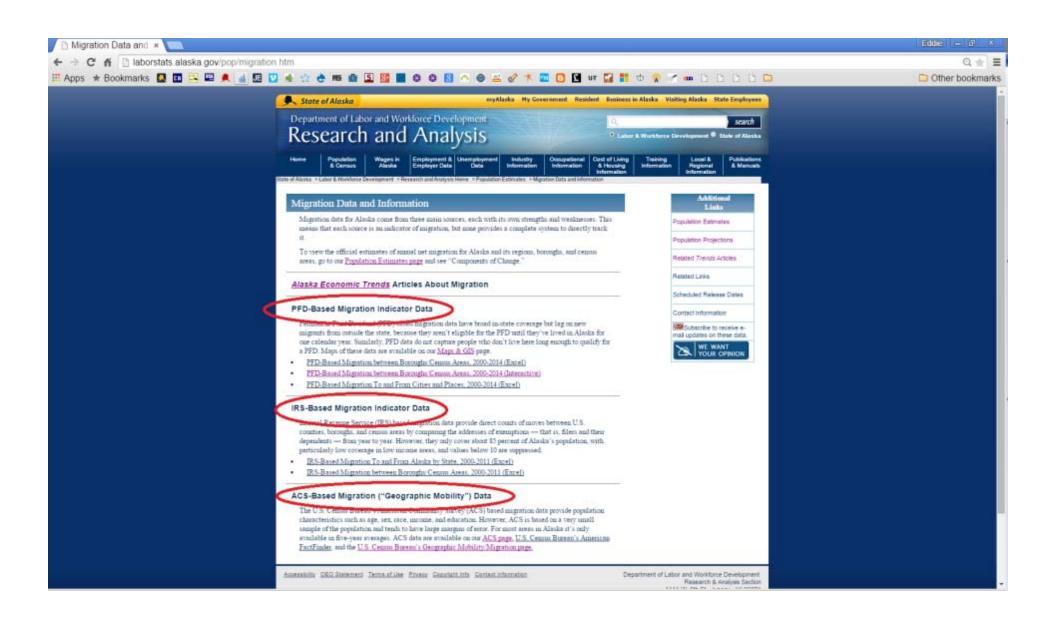

### Migration Data: What We Provide

- PFD-based migration data for the state as well as all boroughs, census areas, cities and census designated places.
- New estimates are available each January.
- Currently, demographic characteristics are only available through special reports, but we're looking at potential regular releases for the future.

#### Components of Population Change for Alaska, 1947-2014

Migration To and From Alaska, 1980 to 2014

#### PFD-Based Migration To and From Alaska by Region, 2000-2010 Average Annual

Source: Alaska Department of Labor and Workforce Development, Research and Analysis Section

Source: Alaska Department of Labor and Workforce Development, Research and Analysis Section

#### PFD-Based Net Migration by Age, 2000-2010 Average Annual

Note: Adjusted for one year delay in eligibility for PFD.

#### PFD-Based Migration To and From Mat-Su, 2000 to 2014