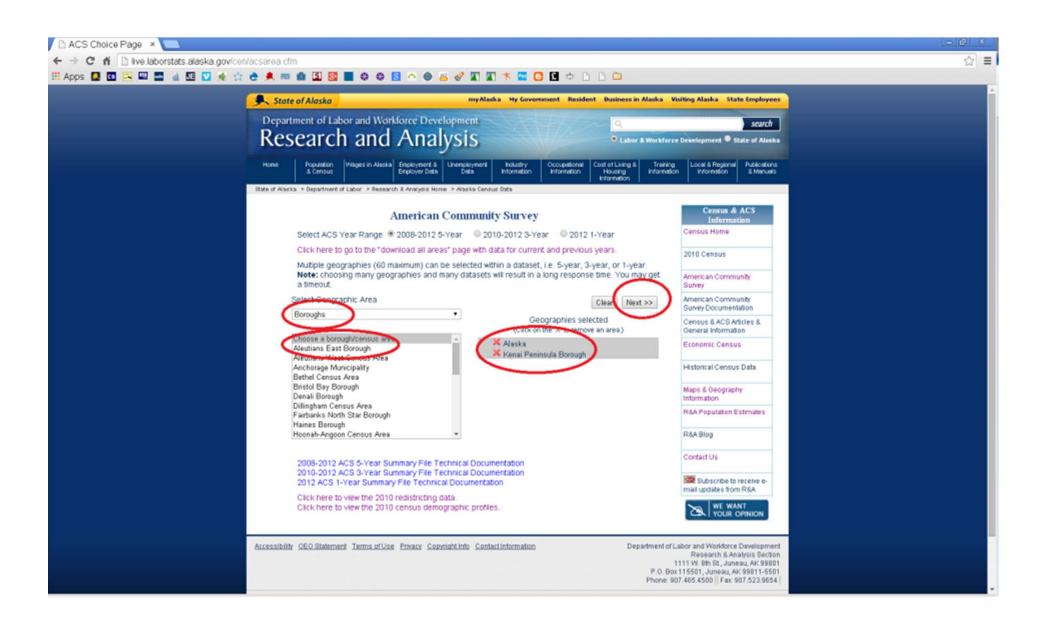

### **Population Estimates:** What We Provide

- Annual state, borough, census area, city, census designated place, and census tract population estimates.
- State, borough and census area estimates by age, sex, race and ethnicity.
- Alaska is very fortunate to have data from the Permanent Fund Dividend to use in population estimates.

### **Population Estimates:** What We Provide

- New estimates of total population for all areas, and by age and sex for boroughs, census areas, and places of 1,000 people or more are available each January.
- Estimates by race and ethnicity are available in July.