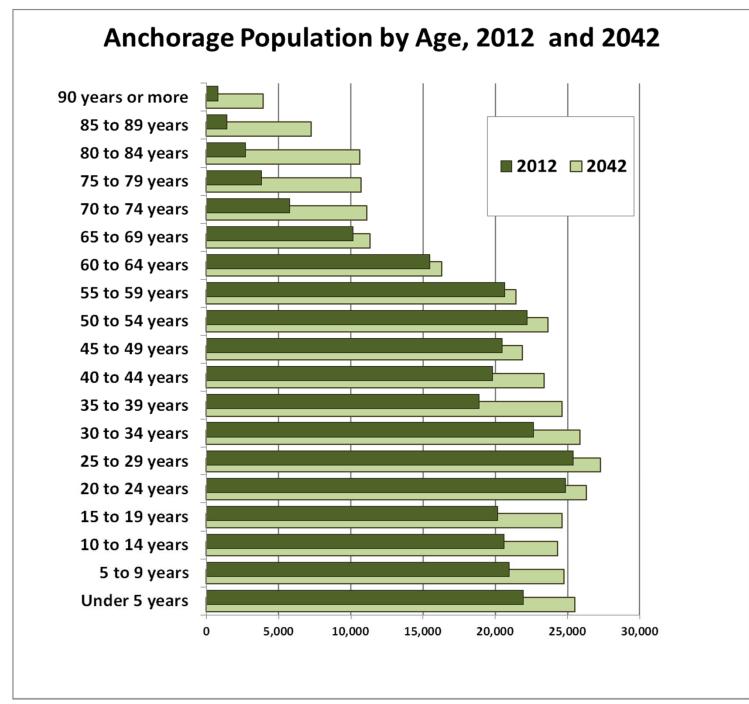

------------------------------------|
| 9,256,000               | + (111,800 – 90,080) +         | (102,280 – 39,000)     | =        | 9,341,000                           |
| During 2009,            | , the population of Sweden inc | creased by 85,000.     |          |                                     |

(Population Reference Bureau)



#### **The Cohort-Component Method**

#### **Alaska Total Population**

1980-2012 Estimated, 2013-2042 Projected





Source: Alaska Department of Labor and Workforce Development, Research and Analysis Section





Source: Alaska Department of Labor and Workforce Development, Research and Analysis Section



#### **Population by Labor Market Region**



## Anchorage and Mat-Su Total Population 1982-2012 Estimated, 2013-2042 Projected 420,000 Mat-Su







## Projected Percent of the Population Ages 0-19 2012-2042



Source: Alaska Department of Labor and Workforce Development

## Projected Percent of the Population Ages 20-64 2012-2042



Source: Alaska Department of Labor and Workforce Development

## Projected Percent of the Population Ages 65+ 2012-2042



Source: Alaska Department of Labor and Workforce Development



Source: Alaska Department of Labor and Workforce Development, Research and Analysis Section



Source: Alaska Department of Labor and Workforce Development, Research and Analysis Section



Source: Alaska Department of Labor and Workforce Development, Research and Analysis Section



Source: Alaska Department of Labor and Workforce Development, Research and Analysis Section



Source: Alaska Department of Labor and Workf