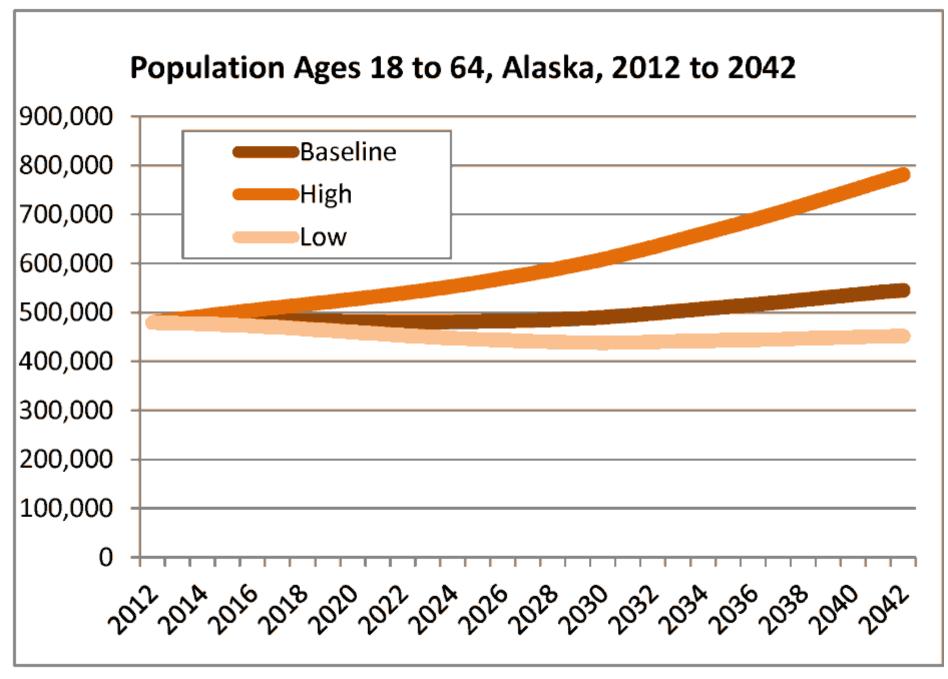

two dates.

| Jan. 2009<br>population | + (2009 Births-Deaths) +       | (2009 Immigration-Emig | gration) | Jan. 2010<br>= population of Sweden |
|-------------------------|--------------------------------|------------------------|----------|-------------------------------------|
| 9,256,000               | + (111,800 – 90,080) +         | (102,280 – 39,000)     | =        | 9,341,000                           |
| During 2009,            | , the population of Sweden inc | creased by 85,000.     |          |                                     |

(Population Reference Bureau)



#### **The Cohort-Component Method**

#### **Alaska Total Population**

1980-2012 Estimated, 2013-2042 Projected





Source: Alaska Department of Labor and Workforce Development, Research and Analysis Section





Source: Alaska Department of Labor and Workforce Development, Research and Analysis Section



#### **Population by Labor Market Region**



## Anchorage and Mat-Su Total Population 1982-2012 Estimated, 2013-2042 Projected 420,000 Mat-Su







## Projected Percent of the Population Ages 0-19 2012-2042



Source: Alaska Department of Labor and Workforce Development

## Projected Percent of the Population Ages 20-64 2012-2042



Source: Alaska Department of Labor and Workforce Development

## Projected Percent of the Population Ages 65+ 2012-2042



Source: Alaska Department of Labor and Workforce Development



Source: Alaska Department of Labor and Workforce Development, Research and Analysis Section



Source: Alaska Department of Labor and Workforce Development, Research and Analysis