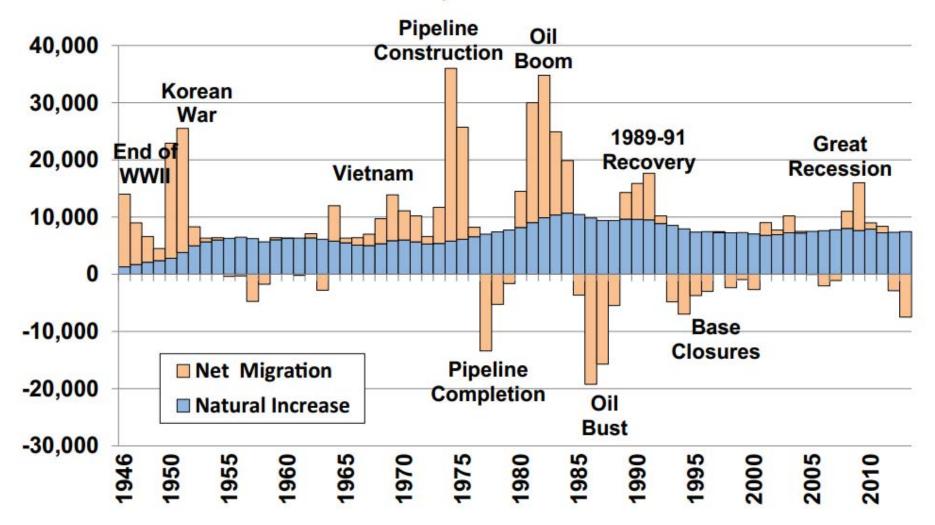

#### Components of Population Change for Alaska, 1947-2014

Migration To and From Alaska, 1980 to 2014