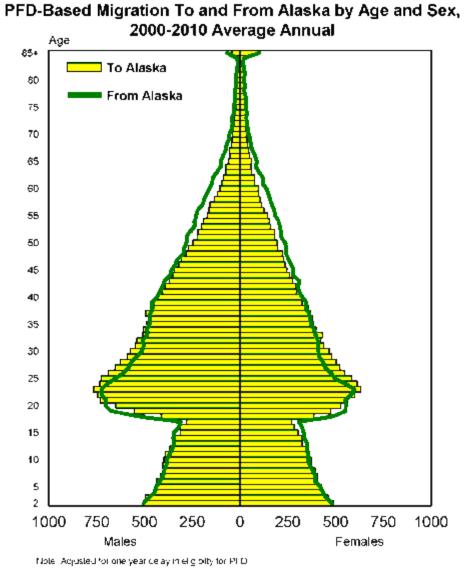

#### PFD-Based Net Migration by Age, 2000-2010 Average Annual

Note: Adjusted for one year delay in eligibility for PFD.