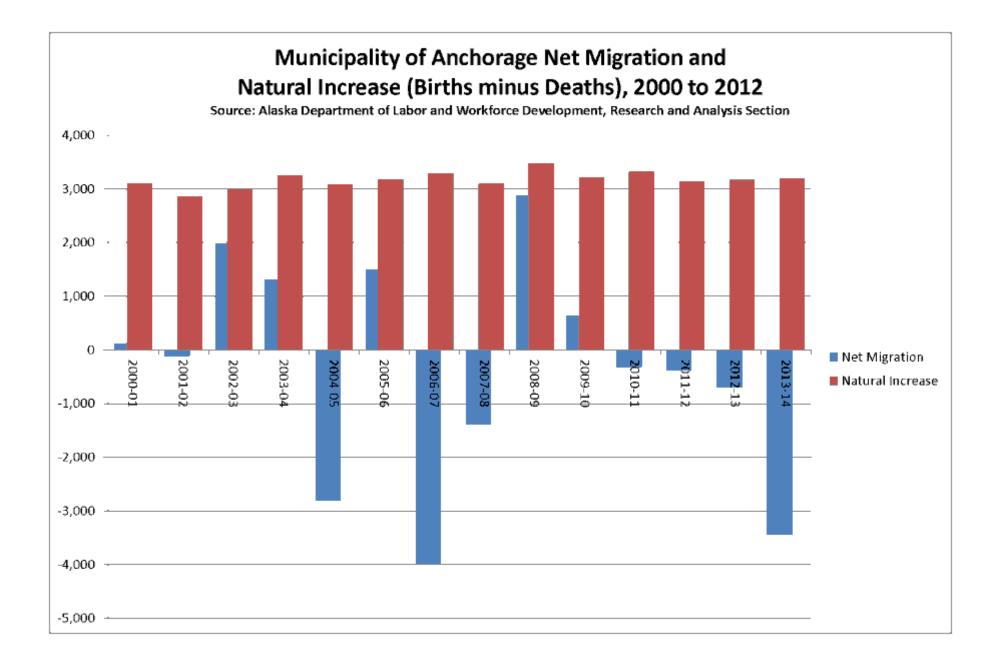

ted state total.
- There are additional procedures to account for military, prisons, dorms, etc.

## Population Estimates: How We Make Them (briefly)

 Race and ethnicity are not included in the PFD data, so we combine our data with Census and NCHS numbers to get the best of everything.





#### Components of Population Change for Alaska, 1947-2014





Migration To and From Alaska, 1980 to 2014

#### PFD-Based Migration To and From Alaska by Region, 2000-2010 Average Annual







Source: Alaska Department of Labor and Workforce Development, Research and Analysis Section

Source: Alaska Department of Labor and Workforce Development, Research and Analysis Section

#### PFD-Based Net Migration by Age, 2000-2010 Average Annual



Note: Adjusted for one year delay in eligibility for PFD.





#### PFD-Based Migration To and From Mat-Su, 2000 to 2014





#### PFD-Based Migration To and From Anchorage, 2000 to 2014



| е    | Home Insert Pag                                          | ge Layout Formula                            | s Data Review                                                 | View Acrobat                                                     |                                  |                  |                                                              |                                                                 |                                   | 6                              | s 🕜 🗆 🖻