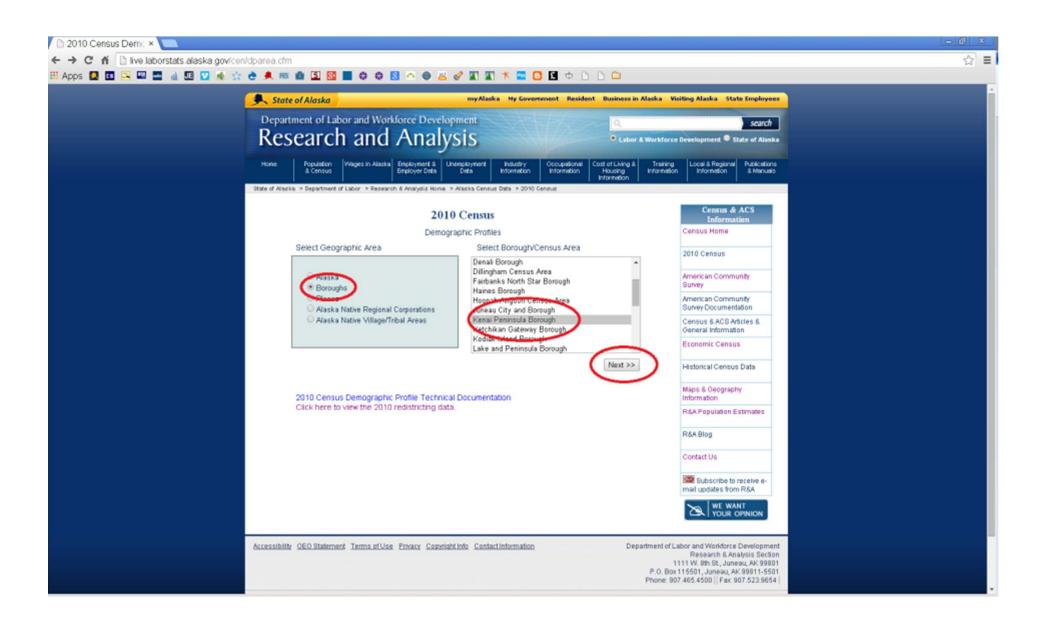

### **Population Estimates:** What We Provide

- Annual state, borough, census area, city, census designated place, and census tract population estimates.
- State, borough and census area estimates by age, sex, race and ethnicity.
- Alaska is very fortunate to have data from the Permanent Fund Dividend to use in population estimates.

### **Population Estimates:** What We Provide

- New estimates of total population for all areas, and by age and sex for boroughs, census areas, and places of 1,000 people or more are available each January.
- Estimates by race and ethnicity are available in July.