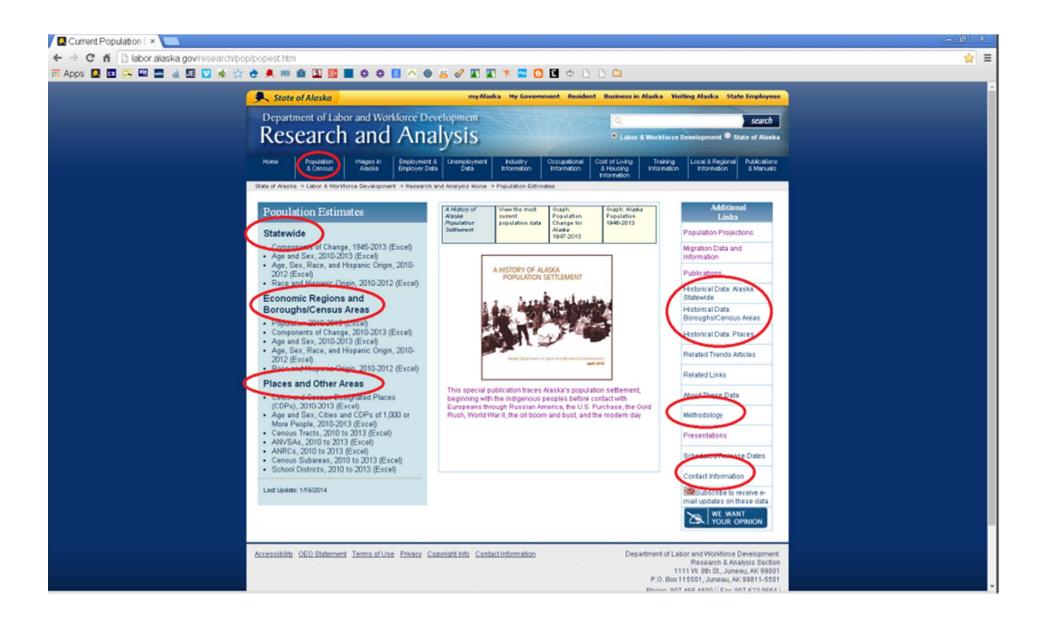

### **Population Estimates:** What We Provide

- Annual state, borough, census area, city, census designated place, and census tract population estimates.
- State, borough and census area estimates by age, sex, race and ethnicity.
- Alaska is very fortunate to have data from the Permanent Fund Dividend to use in population estimates.

### **Population Estimates:** What We Provide

- New estimates of total population for all areas, and by age and sex for boroughs, census areas, and places of 1,000 people or more are available each January.
- Estimates by race and ethnicity are available in July.

### Population Estimates: Uses

- The population estimates are used for a wide range of purposes, including:
  - Distribution of resources
  - Survey weighting
  - Research and planning
  - Updating of population projections

## Population Estimates: How We Make Them (briefly)

- For area total populations and population by age and sex we begin with the last decennial census (2010 Census).
- Create ratios of census counts to PFD recipients in the census year, and carry them forward each year until the next census.
- Adjust to a separately estimated state total.
- There are additional procedures to account for military, prisons, dorms, etc.

## Population Estimates: How We Make Them (briefly)

 Race and ethnicity are not included in the PFD data, so we combine our data with Census and NCHS numbers to get the best of everything.