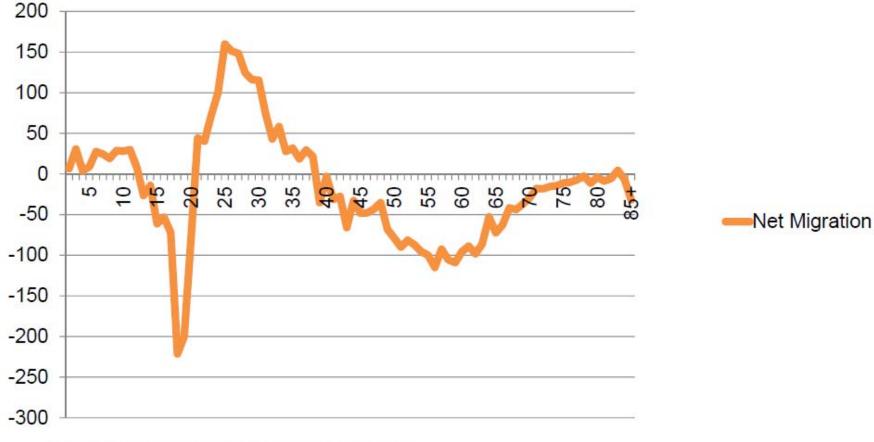

#### PFD-Based Net Migration by Age, 2000-2010 Average Annual

Note: Adjusted for one year delay in eligibility for PFD.