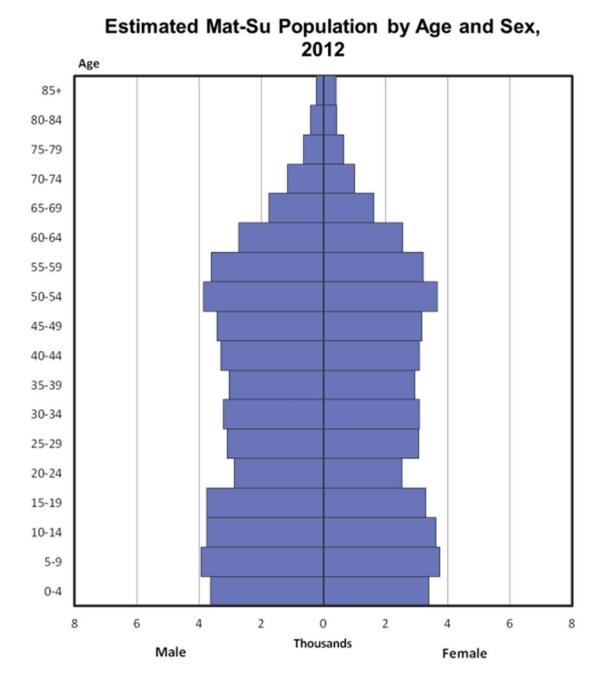

ated, 2013-2042 Projected 420,000 Mat-Su







## Projected Percent of the Population Ages 0-19 2012-2042



Source: Alaska Department of Labor and Workforce Development

## Projected Percent of the Population Ages 20-64 2012-2042



Source: Alaska Department of Labor and Workforce Development

## Projected Percent of the Population Ages 65+ 2012-2042



Source: Alaska Department of Labor and Workforce Development



Source: Alaska Department of Labor and Workforce Development, Research and Analysis Section



Source: Alaska Department of Labor and Workforce Development, Research and Analysis Section



Source: Alaska Department of Labor and Workforce Development, Research and Analysis Section



Source: Alaska Department of Labor and Workforce Development, Research and Analysis Section



Source: Alaska Department of Labor and Workforce Development, Research and Analysis Section



Source: Alaska Department of Labor and Workforce Development, Research and Analysis Section



Source: Alaska Department of Labor and Workforce Development, Research and Analysis Section



Source: Alaska Department of Labor and Workforce Development, Research and Analysis Section



Source: Alaska Department of Labor and Workforce Development, Research and Analysis Section



Source: Alaska Department of Labor and Workforce Development, Research and Analysis Section



Source: Alaska Department of Labor and Workforce Development, Research and Analysis Section

## **Population Projections**

## More information: laborstats.alaska.gov

## Contact: david.howell@alaska.gov 907-269-4960