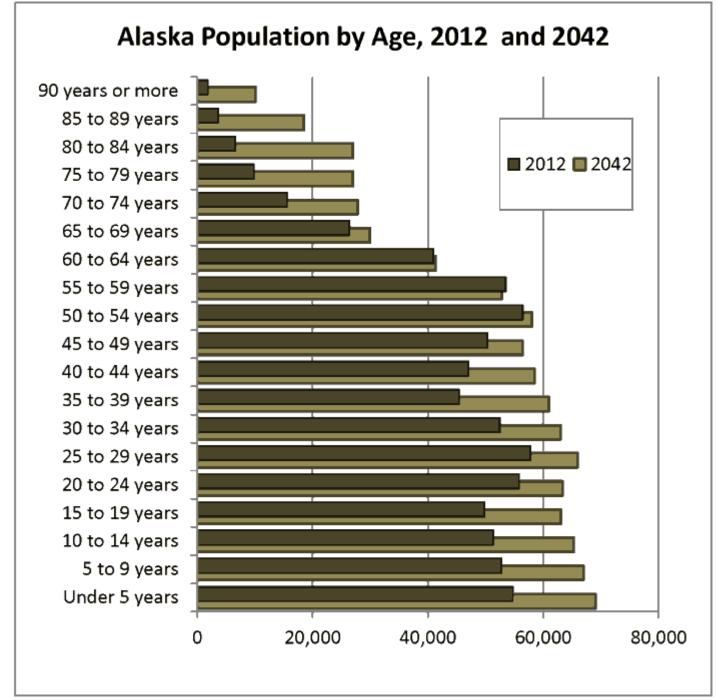

dates; and I is immigration (or in-migration) and E is emigration (or out-migration) between the two dates.

| Jan. 2009<br>population | + (2009 Births-Deaths) +       | (2009 Immigration-Emig | gration) | Jan. 2010<br>= population of Sweden |
|-------------------------|--------------------------------|------------------------|----------|-------------------------------------|
| 9,256,000               | + (111,800 – 90,080) +         | (102,280 – 39,000)     | =        | 9,341,000                           |
| During 2009,            | , the population of Sweden inc | creased by 85,000.     |          |                                     |

(Population Reference Bureau)



#### **The Cohort-Component Method**

#### **Alaska Total Population**

1980-2012 Estimated, 2013-2042 Projected





Source: Alaska Department of Labor and Workforce Development, Research and Analysis Section





Source: Alaska Department of Labor and Workforce Development, Research and Analysis Section



#### **Population by Labor Market Region**



## Anchorage and Mat-Su Total Population 1982-2012 Estimated, 2013-2042 Projected 420,000 Mat-Su







## Projected Percent of the Population Ages 0-19 2012-2042



Source: Alaska Department of Labor and Workforce Development

## Projected Percent of the Population Ages 20-64 2012-2042



Source: Alaska Department of Labor and Workforce Development

## Projected Percent of the Population Ages 65+ 2012-2042



Source: Alaska Department of Labor and Workforce Development



Source: Alaska Department of Labor and Workforce Development, Research and Analysi