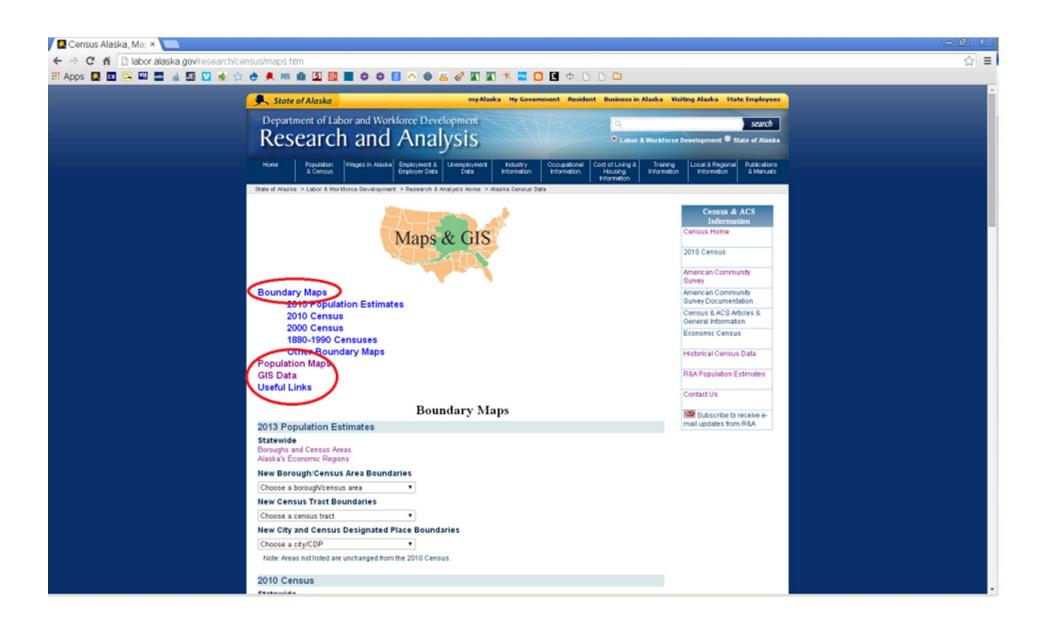

### **Population Estimates:** What We Provide

- Annual state, borough, census area, city, census designated place, and census tract population estimates.
- State, borough and census area estimates by age, sex, race and ethnicity.
- Alaska is very fortunate to have data from the Permanent Fund Dividend to use in population estimates.

### Migration Data: What We Provide

- PFD-based migration data for the state as well as all boroughs, census areas, cities and census designated places.
- New estimates are available each January.
- Currently, demographic characteristics are only available through special reports, but we're looking at potential regular releases for the future.

### **Population Estimates:** What We Provide

- New estimates of total population for all areas, and by age and sex for boroughs, census areas, and places of 1,000 people or more are available each January.
- Estimates by race and ethnicity are available in July.