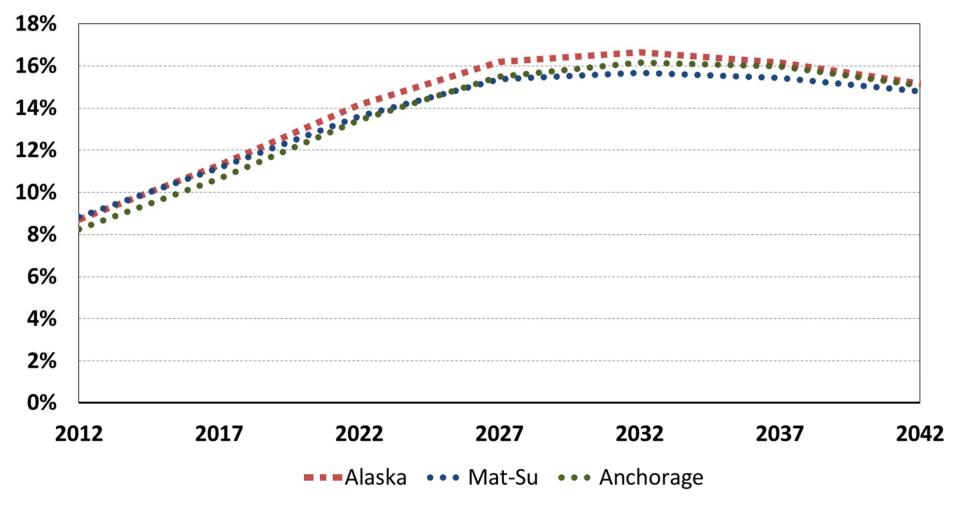

Population Reference Bureau)



#### **The Cohort-Component Method**

#### **Alaska Total Population**

1980-2012 Estimated, 2013-2042 Projected





Source: Alaska Department of Labor and Workforce Development, Research and Analysis Section





Source: Alaska Department of Labor and Workforce Development, Research and Analysis Section



#### **Population by Labor Market Region**



## Anchorage and Mat-Su Total Population 1982-2012 Estimated, 2013-2042 Projected 420,000 Mat-Su







## Projected Percent of the Population Ages 0-19 2012-2042



Source: Alaska Department of Labor and Workforce Development

## Projected Percent of the Population Ages 20-64 2012-2042



Source: Alaska Department of Labor and Workforce Development

## Projected Percent of the Population Ages 65+ 2012-2042



Source: Alaska Department of Labor and Workforce Development



Source: Alaska Department of Labor and Workforce Development, Research and Analysis Section



Source: Alaska Department of Labor and Workforce Development, Research and Analysis Section



Source: Alaska Department of Labor and Workforce Development, Research and Analysis Section



Source: Alaska Department of Labor and Workforce Development, Research and Analysis Section



Source: Alaska Department of Labor and Workforce Development, Research and Analysis Section



Source: Alaska Department of Labor and Workforce Development, Research and Analysis Section



Source: Alaska Department of Labor and Workforce Development, Research and Analysis Section



Source: Alaska Department of Labor and Workforce Development, Researc