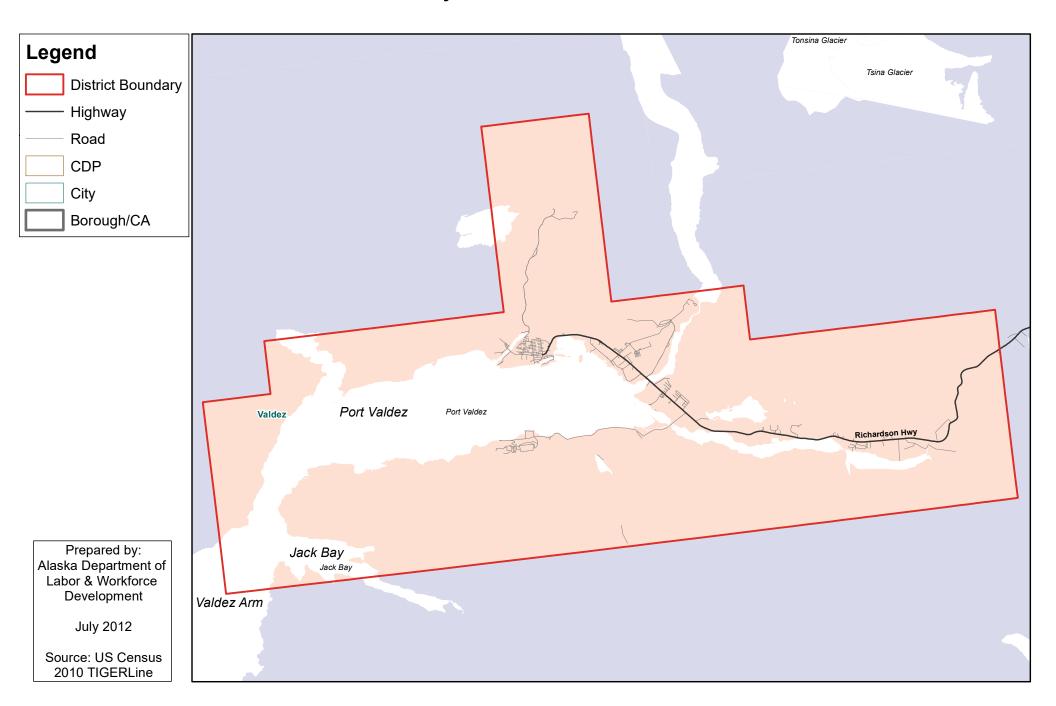

st Arctic Borough School District**

**Organized Borough School District** 



#### Pelican City School District City School District



# Petersburg Borough School District

**Organized Borough School District** 



## **Pribilof School District** Regional Educational Attendance Area



## Sitka School District Organized Borough School District



### Skagway School District Organized Borough School District



## Southeast Island School District Regional Educational Attendance Area



#### Southwest Region School District Regional Educational Attendance Area



#### St. Mary's City School District City School District



### Tanana City School District City School District



#### Unalaska City School District City School District



### Valdez City School District City School District



#### **Wrangell Public School District** Organized Borough School District



### Yakutat School District Organized Borough School District



#### Yukon Flats School District Regional Educational Attendance Area



### Yukon-Koyukuk School District Regional Educational Attendance Area



## Yupiit School District Regional Educational Attendance Area