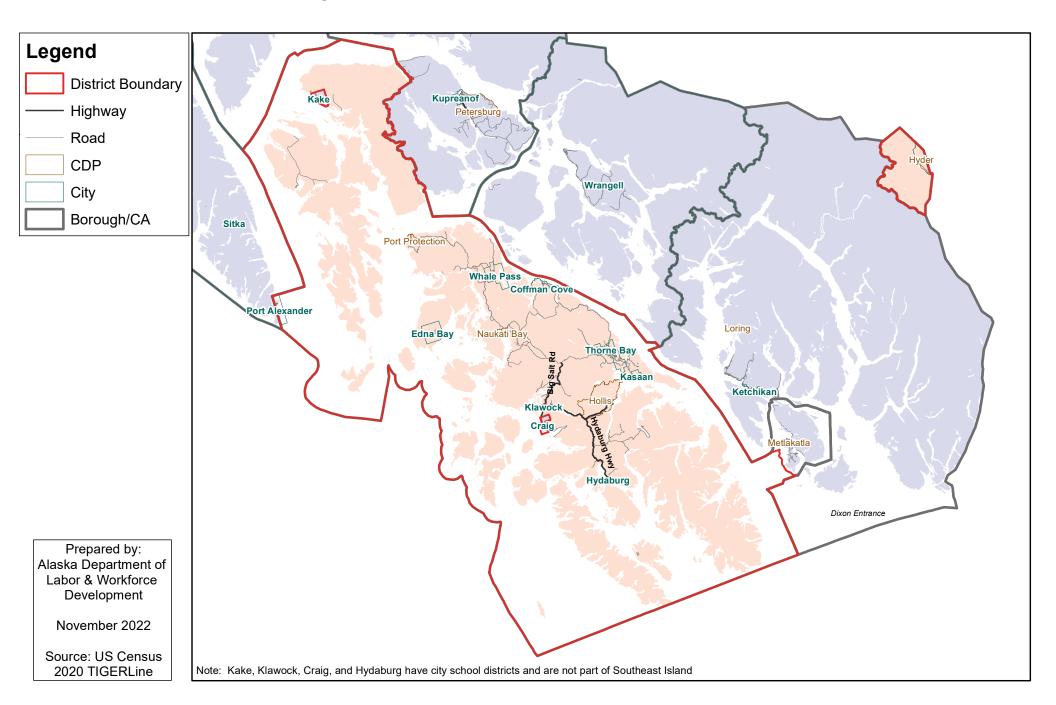

ucational Attendance Area



#### Matanuska-Susitna Borough School District Organized Borough School District



## Nenana City School District City School District



# Nome Public Schools City School District



## North Slope Borough School District

**Organized Borough School District** 



#### **Northwest Arctic Borough School District**

**Organized Borough School District** 



#### Pelican City School District City School District



# Petersburg Borough School District

**Organized Borough School District** 



## **Pribilof School District** Regional Educational Attendance Area



## Sitka School District Organized Borough School District



### Skagway School District Organized Borough School District



## Southeast Island School District Regional Educational Attendance Area



#### Southwest Region School District Regional Educational Attendance Area



#### St. Mary's City School District City School District



### Tanana City School District City School District



#### Unalaska City School District City School District



### Valdez City School District City School District



#### **Wrangell Public School District** Organized Borough School District



### Yakutat School District Organized Borough School District



#### Yukon Flats School District Regional Educational Attendance Area



### Yukon-Koyukuk School District Regional Educational Attendance Area



## Yupiit School District Regional Educational Attendance Area