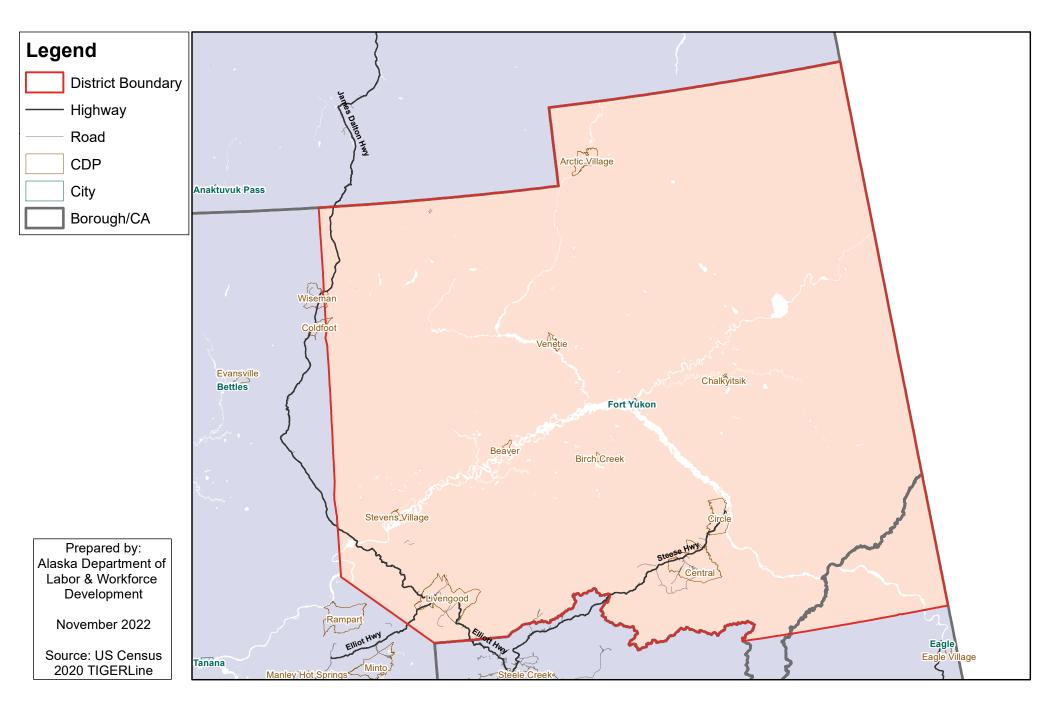

## **Pribilof School District** Regional Educational Attendance Area



## Sitka School District Organized Borough School District



### Skagway School District Organized Borough School District



## Southeast Island School District Regional Educational Attendance Area



#### Southwest Region School District Regional Educational Attendance Area



#### St. Mary's City School District City School District



### Tanana City School District City School District



#### Unalaska City School District City School District



### Valdez City School District City School District



#### **Wrangell Public School District** Organized Borough School District



### Yakutat School District Organized Borough School District



#### Yukon Flats School District Regional Educational Attendance Area



### Yukon-Koyukuk School District Regional Educational Attendance Area



## Yupiit School District Regional Educational Attendance Area