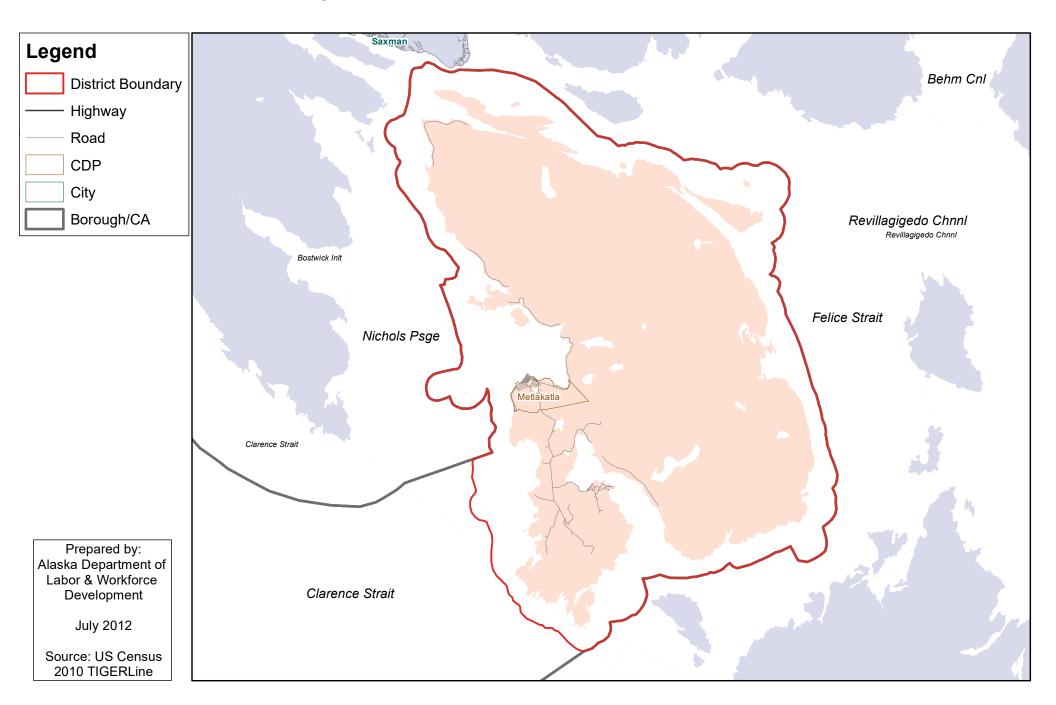

## Alaska Gateway School District Regional Educational Attendance Area



## Aleutian Region School District Regional Educational Attendance Area



# **Aleutians East Borough School District**

**Organized Borough School District** 



# Anchorage School District Organized Borough School District



## Annette Island School District Regional Educational Attendance Area



## **Bering Strait School District** Regional Educational Attendance Area



# Bristol Bay Borough School District Organized Borough School District



# Chatham School District Regional Educational Attendance Area



# **Chugach School District** Regional Educational Attendance Area



# **Copper River School District** Regional Educational Attendance Area



# Cordova City School District City School District



# Craig City School District City School District



## **Delta/Greely School District** Regional Educational Attendance Area



## **Denali Borough School District** Organized Borough School District



# Dillingham City School District City School District



# **Fairbanks North Star Borough School District**

**Organized Borough School District** 



# Galena City School Dis