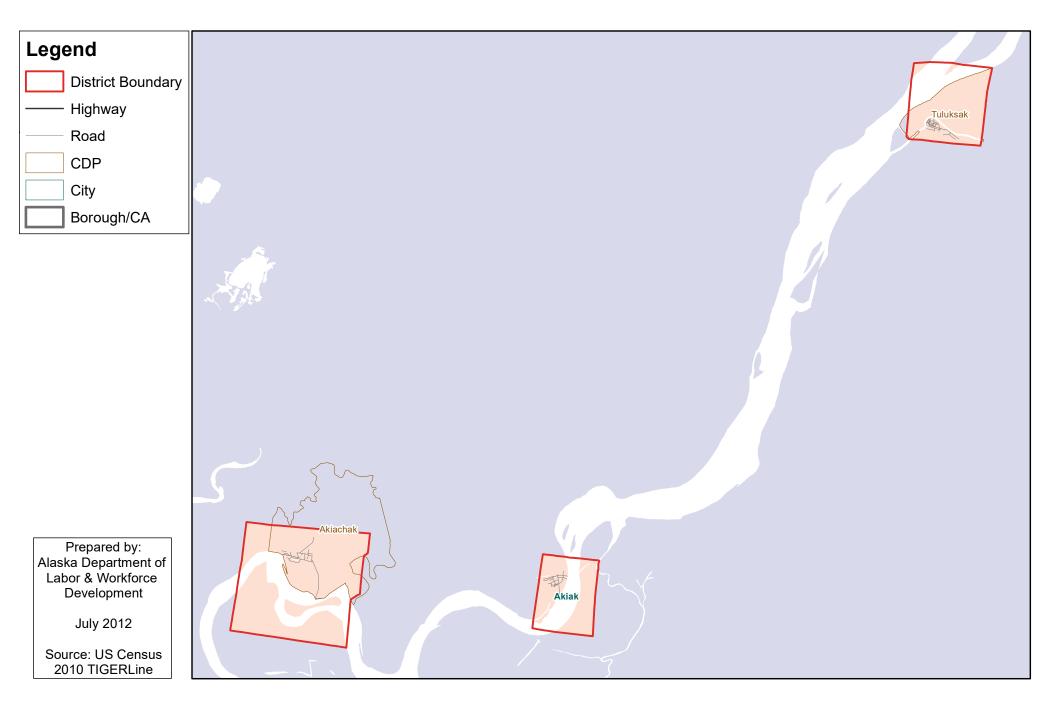

kagway School District Organized Borough School District



## Southeast Island School District Regional Educational Attendance Area



#### Southwest Region School District Regional Educational Attendance Area



#### St. Mary's City School District City School District



### Tanana City School District City School District



#### Unalaska City School District City School District



### Valdez City School District City School District



#### **Wrangell Public School District** Organized Borough School District



### Yakutat School District Organized Borough School District



#### Yukon Flats School District Regional Educational Attendance Area



### Yukon-Koyukuk School District Regional Educational Attendance Area



## Yupiit School District Regional Educational Attendance Area