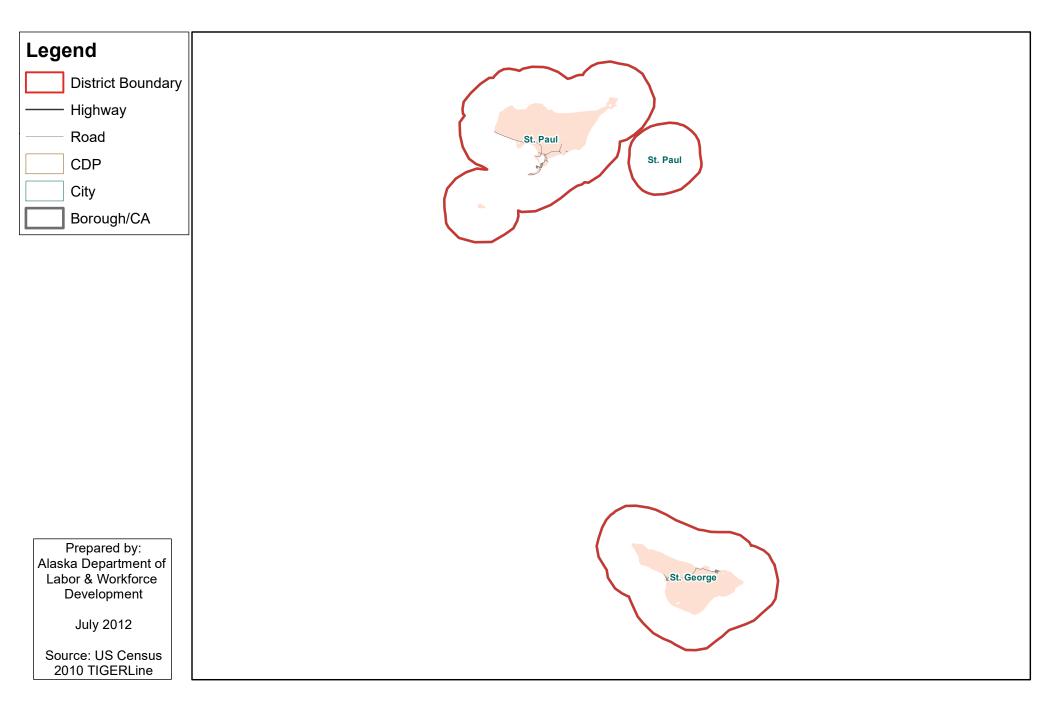

## Lake and Peninsula Borough School District Organized Borough School District



## Lower Kuskokwim School District Regional Educational Attendance Area



# Lower Yukon School District Regional Educational Attendance Area



#### Matanuska-Susitna Borough School District Organized Borough School District



## Nenana City School District City School District



# Nome Public Schools City School District



## North Slope Borough School District

**Organized Borough School District** 



#### **Northwest Arctic Borough School District**

**Organized Borough School District** 



#### Pelican City School District City School District



# Petersburg Borough School District

**Organized Borough School District** 



## **Pribilof School District** Regional Educational Attendance Area



## Sitka School District Organized Borough School District



### Skagway School District Organized Borough School District



## Southeast Island School District Regional Educational Attendance Area



#### Southwest Region School District Regional Educational Attendance Area



#### St. Mary's City School District City School District



### Tanana City School District City School District



#### Unalaska City School District City School District



### Valdez City School District City School District



#### **Wrangell Public School District** Organized Borough School District



### Yakutat School District Organized Borough School District



#### Yukon Flats School District Regional Educational Attendance Area



### Yukon-Koyukuk School District Regional Educational Attendance Are