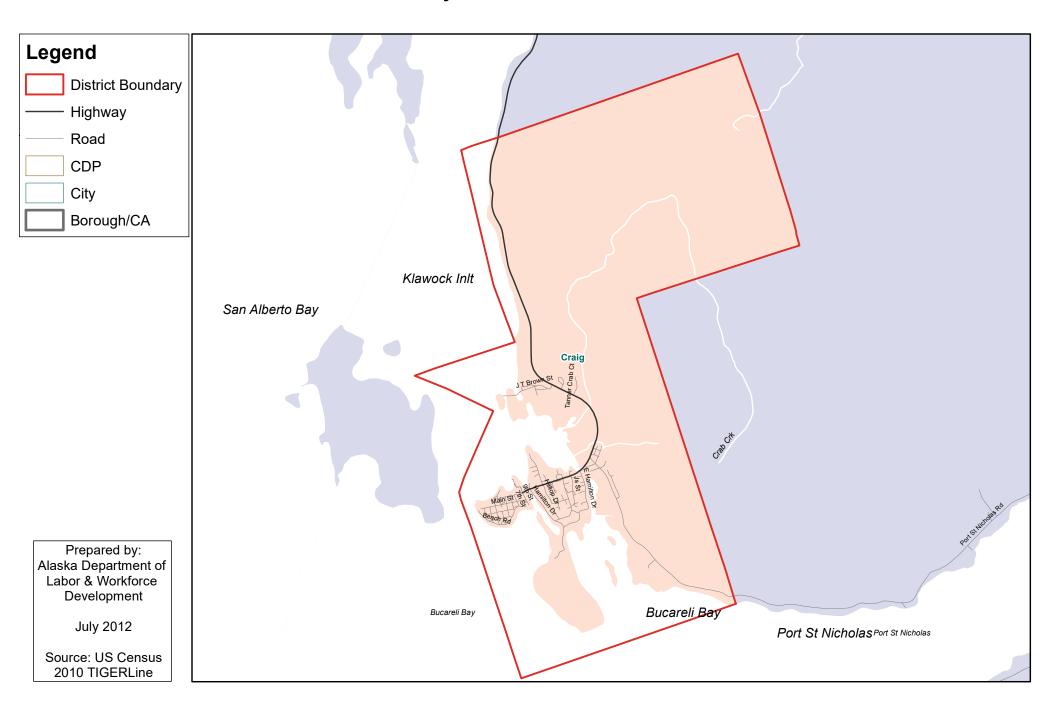

# Craig City School District City School District

# Klawock City School District City School District