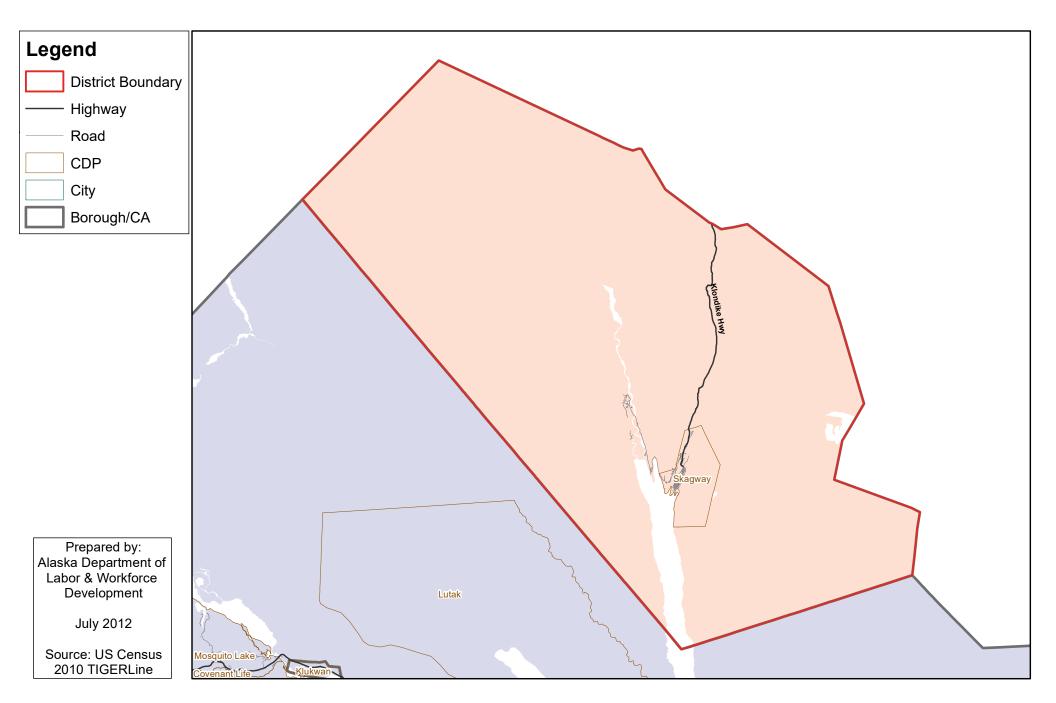

nal Educational Attendance Area



# Lower Yukon School District Regional Educational Attendance Area



#### Matanuska-Susitna Borough School District Organized Borough School District



## Nenana City School District City School District



# Nome Public Schools City School District



## North Slope Borough School District

**Organized Borough School District** 



#### **Northwest Arctic Borough School District**

**Organized Borough School District** 



#### Pelican City School District City School District



# Petersburg Borough School District

**Organized Borough School District** 



## **Pribilof School District** Regional Educational Attendance Area



## Sitka School District Organized Borough School District



### Skagway School District Organized Borough School District



## Southeast Island School District Regional Educational Attendance Area



#### Southwest Region School District Regional Educational Attendance Area



#### St. Mary's City School District City School District



### Tanana City School District City School District



#### Unalaska City School District City School District



### Valdez City School District City School District



#### **Wrangell Public School District** Organized Borough School District



### Yakutat School District Organized Borough School District



#### Yukon Flats School District Regional Educational Attendance Area



### Yukon-Koyukuk School District Regional Educational Attendance Area



## Yupiit School District Regional Educational Attendance Area