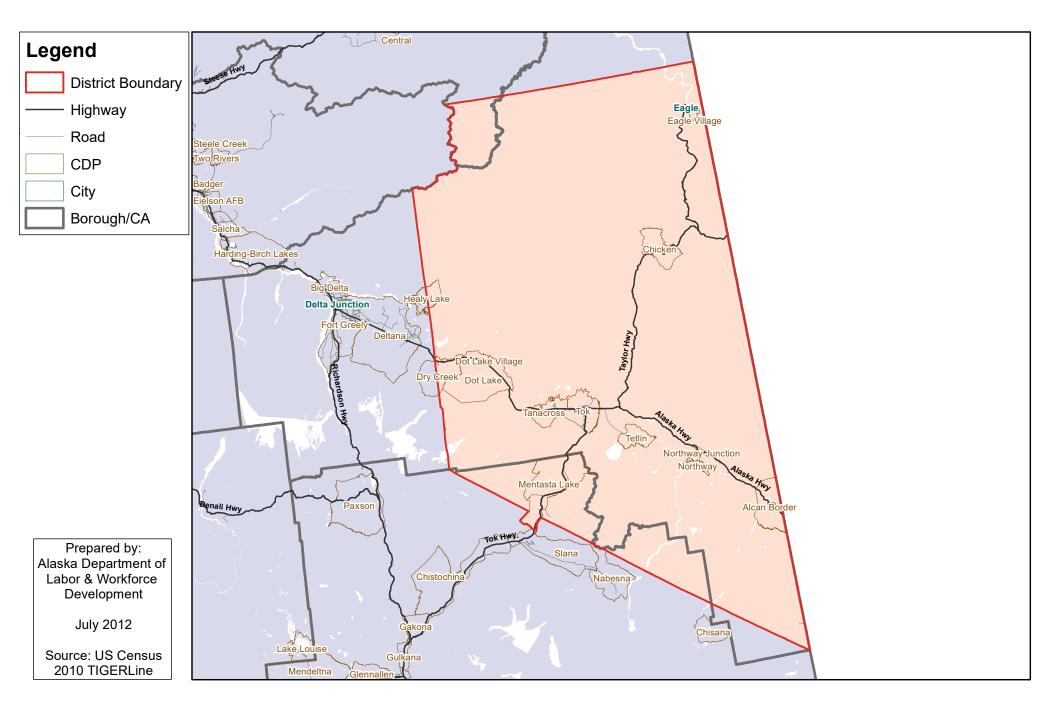

## Alaska Gateway School District Regional Educational Attendance Area



## Aleutian Region School District Regional Educational Attendance Area



# **Aleutians East Borough School District**

**Organized Borough School District** 



# Anchorage School District Organized Borough School District



## Annette Island School District Regional Educational Attendance Area



## **Bering Strait School District** Regional Educational Attendance Area



# Bristol Bay Borough School District Organized Borough School District



# Chatham School District Regional Educational Attendance Area



# **Chugach School District** Regional Educational Attendance Area



# **Copper River School District** Regional Educational Attendance Area



# Cordova City School District City School District



# Craig City School District City School District



## **Delta/Greely School