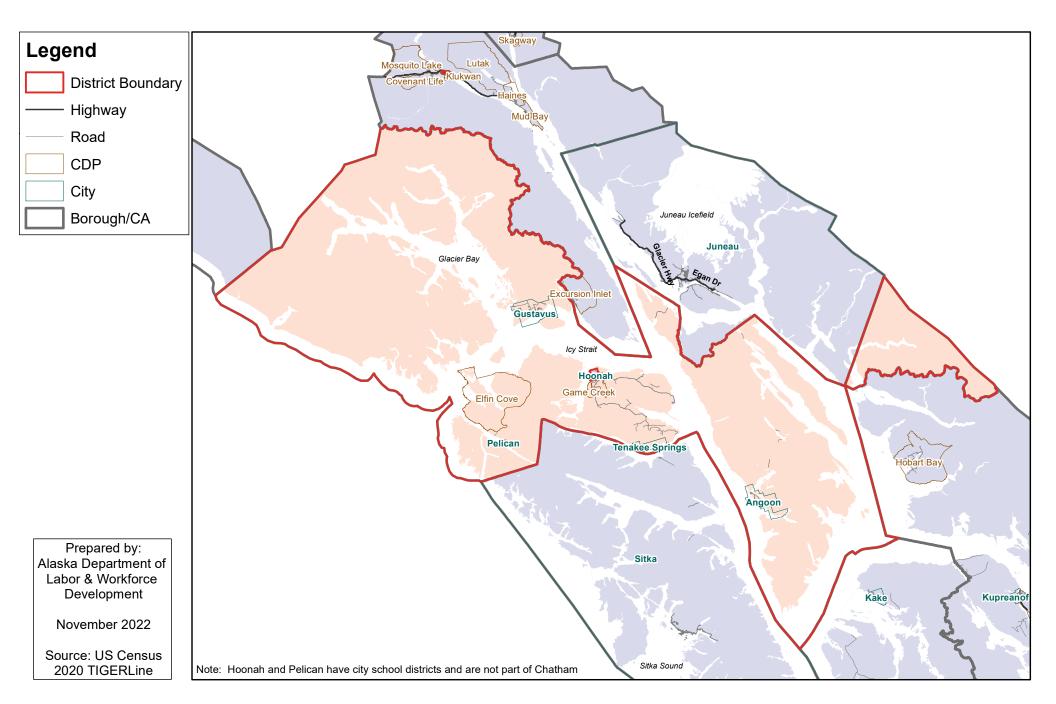

## Alaska Gateway School District Regional Educational Attendance Area



## Aleutian Region School District Regional Educational Attendance Area



# **Aleutians East Borough School District**

**Organized Borough School District** 



# Anchorage School District Organized Borough School District



## Annette Island School District Regional Educational Attendance Area



## **Bering Strait School District** Regional Educational Attendance Area



# Bristol Bay Borough School District Organized Borough School District



# Chatham School District Regional Educational Attendance Area



# **Chugach School District** Regional Educational Attendance Area



# **Copper River School District** Regional Educational Attendance Area



# Cordova City School District City School District



# Craig City School District City School District



## **Delta/Greely School District** Regional Educational Attendance Area



## **Denali Borough School District** Organized Borough School District



# Dillingham City School District City School District



# **Fairbanks North Star Borough School District**

**Organized Borough School District** 



# Galena City School District City School District



## Haines Borough School District Organized Borough School District



# Hoonah City School District City School District



## Hydaburg City School District City School District



#### I