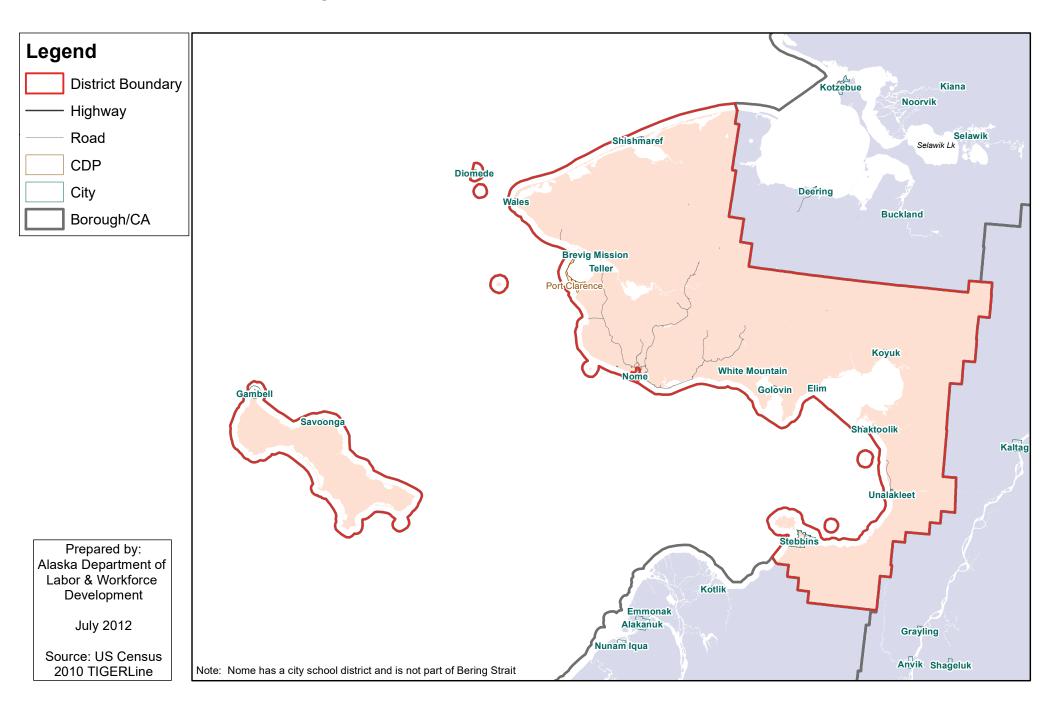

## Alaska Gateway School District Regional Educational Attendance Area



## Aleutian Region School District Regional Educational Attendance Area



# **Aleutians East Borough School District**

**Organized Borough School District** 



# Anchorage School District Organized Borough School District



## Annette Island School District Regional Educational Attendance Area



## **Bering Strait School District** Regional Educational Attendance Area



# Bristol Bay Borough School District Organized Borough School District



# Chatham School District Regional Educational Attendance Area



# **Chugach School District** Regional Educational Attendance Area



# **Copper River School District** Regional Educational Attendance Area



# Cordova City School District City School District



# Craig City School District City School District



## **Delta/Greely School District** Regional Educational Attendance Area



## **Denali Borough School District** Organized Borough School District



# Dillingham City School District City School District



# **Fairbanks North Star Borough School District**

**Organized Borough School District** 



# Galena City School District City School District



## Haines Borough School District Organized Bor