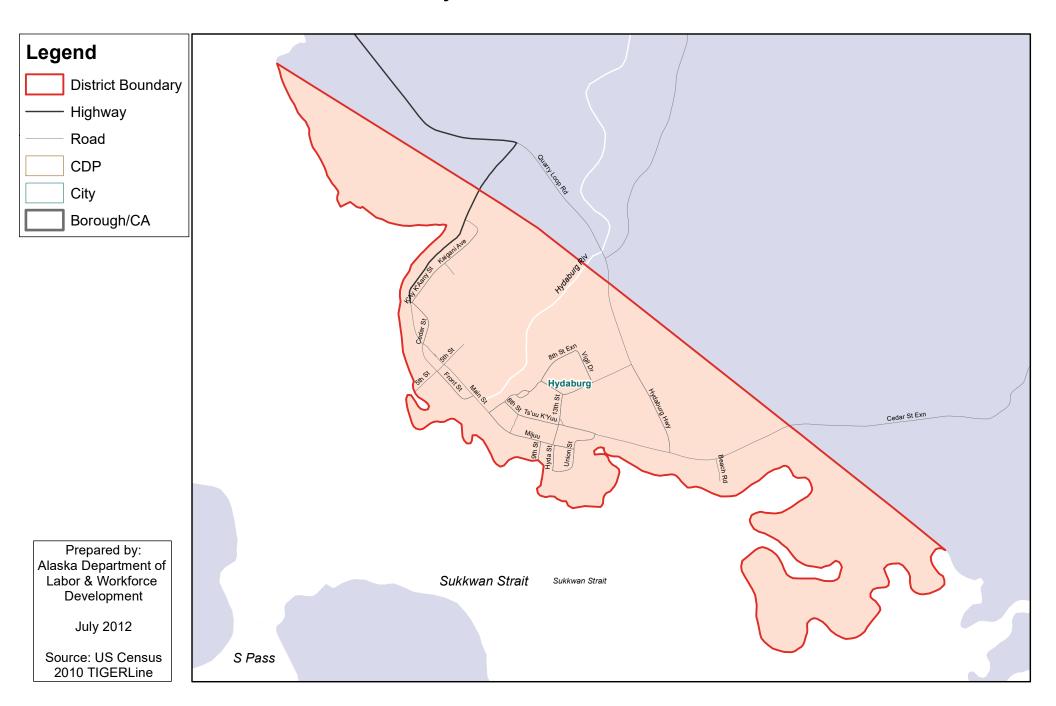

e Area



# **Chugach School District** Regional Educational Attendance Area



# **Copper River School District** Regional Educational Attendance Area



# Cordova City School District City School District



# Craig City School District City School District



## **Delta/Greely School District** Regional Educational Attendance Area



## **Denali Borough School District** Organized Borough School District



# Dillingham City School District City School District



# **Fairbanks North Star Borough School District**

**Organized Borough School District** 



# Galena City School District City School District



## Haines Borough School District Organized Borough School District



# Hoonah City School District City School District



## Hydaburg City School District City School District



#### Iditarod Area School District Regional Educational Attendance Area



## Juneau Borough School District Organized Borough School District



# Kake City School District City School District



#### Kashunamiut School District Regional Educational Attendance Area



## Kenai Peninsula Borough School District Organized Borough School District



#### **Ketchikan Gateway Borough School District**

**Organized Borough School District** 



# Klawock City School District City School District



## Kodiak Island Borough School District Organized Borough School District



# Kuspuk School District Regional Educational Attendance Area



## Lake and Peninsula Borough School District Organized Borough School District



## Lower Kuskokwim School District Regional Educational Attendance Area