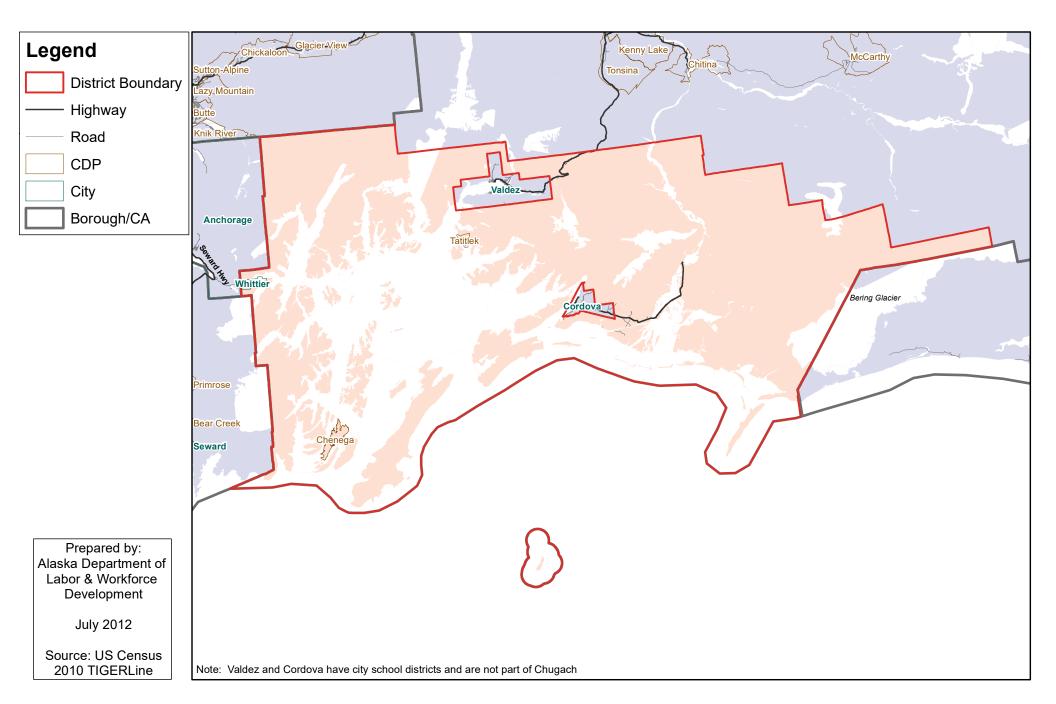

## Alaska Gateway School District Regional Educational Attendance Area



## Aleutian Region School District Regional Educational Attendance Area



# **Aleutians East Borough School District**

**Organized Borough School District** 



# Anchorage School District Organized Borough School District



## Annette Island School District Regional Educational Attendance Area



## **Bering Strait School District** Regional Educational Attendance Area



# Bristol Bay Borough School District Organized Borough School District



# Chatham School District Regional Educational Attendance Area



# **Chugach School District** Regional Educational Attendance Area



# **Copper River School District** Regional Educational Attendance Area



# Cordova City School District City School District



# Craig City School District City School District



## **Delta/Greely School District** Regional Educational Attendance Area



## **Denali Borough School District** Organized Borough School District



# Dillingham City School District City School District



# **Fairbanks North Star Borough School District**

**Organized Borough School District** 



# Galena City School District City School District



## Haines Borough School District Organized Borough School District



# Hoonah City School District City School District



## Hydaburg City School District City School District



#### Iditarod Area School District Regional Educational Attendance Area



#