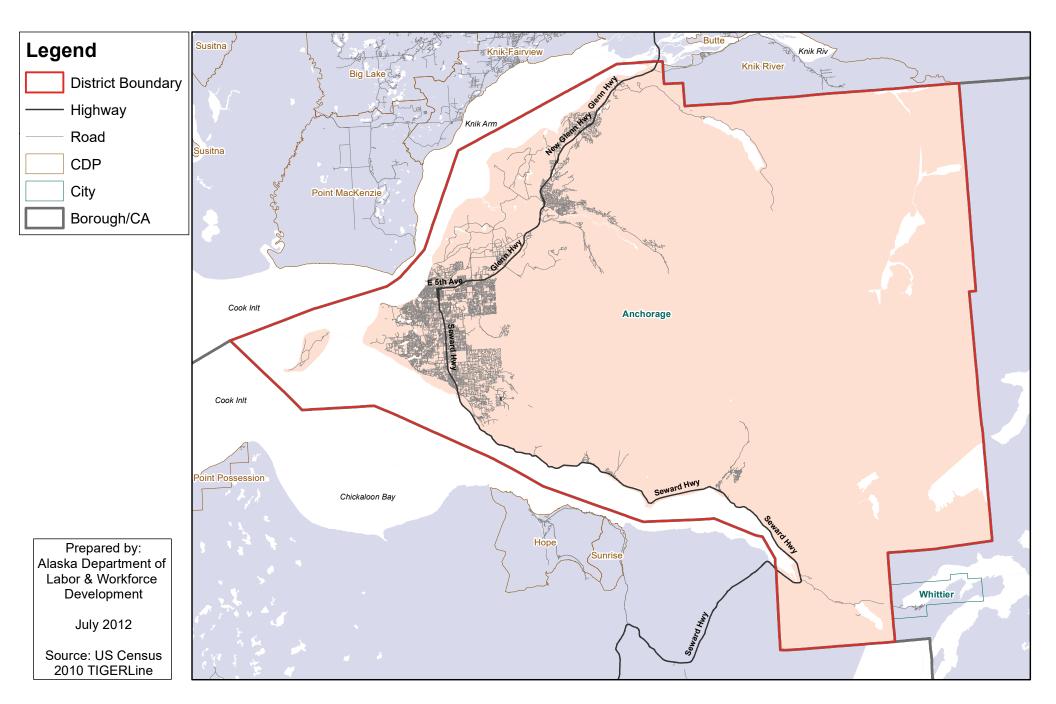

## Alaska Gateway School District Regional Educational Attendance Area



## Aleutian Region School District Regional Educational Attendance Area



# **Aleutians East Borough School District**

**Organized Borough School District** 



# Anchorage School District Organized Borough School District



## Annette Island School District Regional Educational Attendance Area



## **Bering Strait School District** Regional Educational Attendance Area



# Bristol Bay Borough School District Organized Borough School District



# Chatham School District Regional Educational Attendance Area



# **Chugach School District** Regional Educational Attendance Area



# **Copper River School District** Regional Educational Attendance Area



# Cordova City School District City School District



# Craig City School District City School District



## **Delta/Greely School District** Regional Educational Attendance Area



## **Denali Borough School District** Organized Borough School District



# Dillingham City School District City School District



# **Fairbanks North Star Borough School Dist