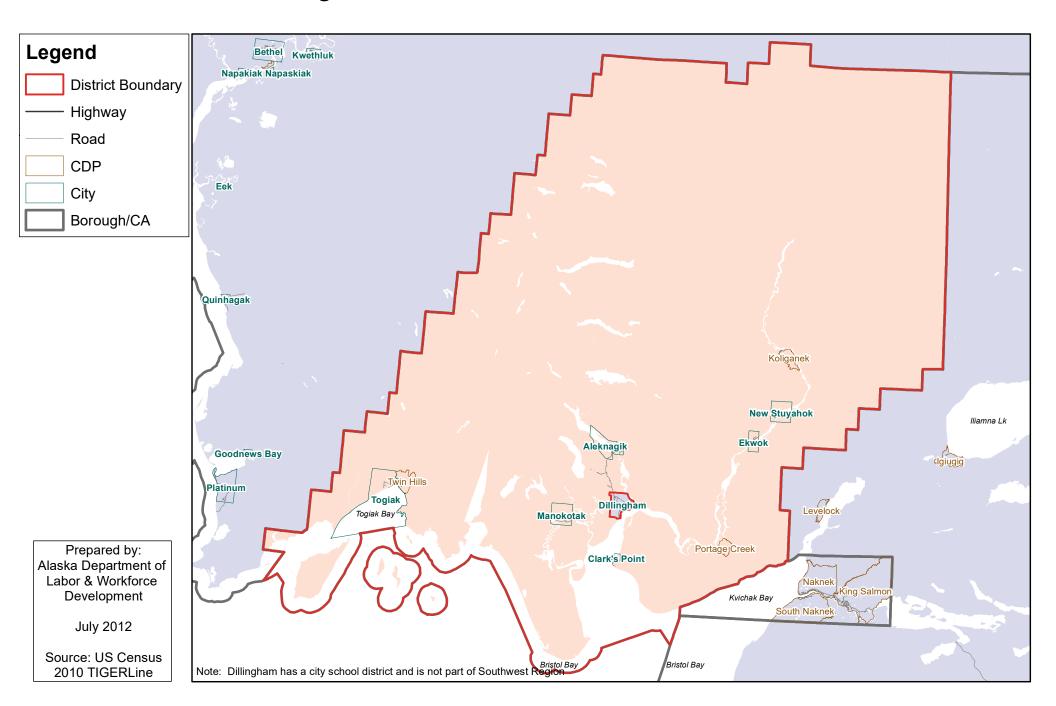

ganized Borough School District



## Nenana City School District City School District



# Nome Public Schools City School District



## North Slope Borough School District

**Organized Borough School District** 



#### **Northwest Arctic Borough School District**

**Organized Borough School District** 



#### Pelican City School District City School District



# Petersburg Borough School District

**Organized Borough School District** 



## **Pribilof School District** Regional Educational Attendance Area



## Sitka School District Organized Borough School District



### Skagway School District Organized Borough School District



## Southeast Island School District Regional Educational Attendance Area



#### Southwest Region School District Regional Educational Attendance Area



#### St. Mary's City School District City School District



### Tanana City School District City School District



#### Unalaska City School District City School District



### Valdez City School District City School District



#### **Wrangell Public School District** Organized Borough School District



### Yakutat School District Organized Borough School District



#### Yukon Flats School District Regional Educational Attendance Area



### Yukon-Koyukuk School District Regional Educational Attendance Area



## Yupiit School District Regional Educational Attendance Area