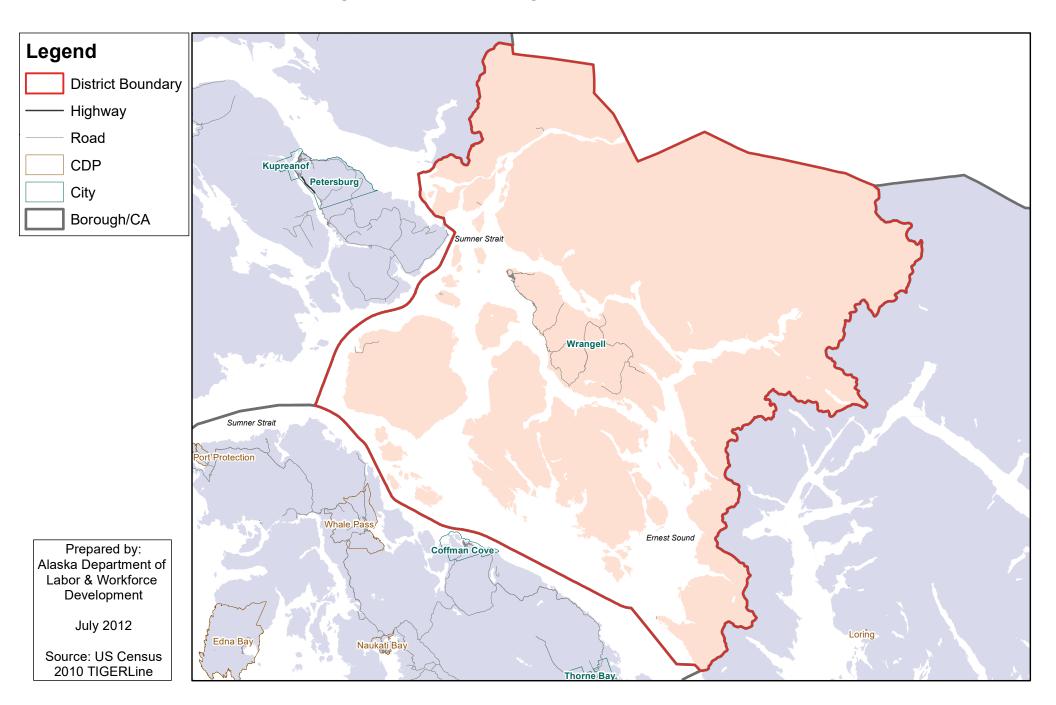

#### Pelican City School District City School District



# Petersburg Borough School District

**Organized Borough School District** 



## **Pribilof School District** Regional Educational Attendance Area



## Sitka School District Organized Borough School District



### Skagway School District Organized Borough School District



## Southeast Island School District Regional Educational Attendance Area



#### Southwest Region School District Regional Educational Attendance Area



#### St. Mary's City School District City School District



### Tanana City School District City School District



#### Unalaska City School District City School District



### Valdez City School District City School District



#### **Wrangell Public School District** Organized Borough School District



### Yakutat School District Organized Borough School District



#### Yukon Flats School District Regional Educational Attendance Area



### Yukon-Koyukuk School District Regional Educational Attendance Area



## Yupiit School District Regional Educational Attendance Area