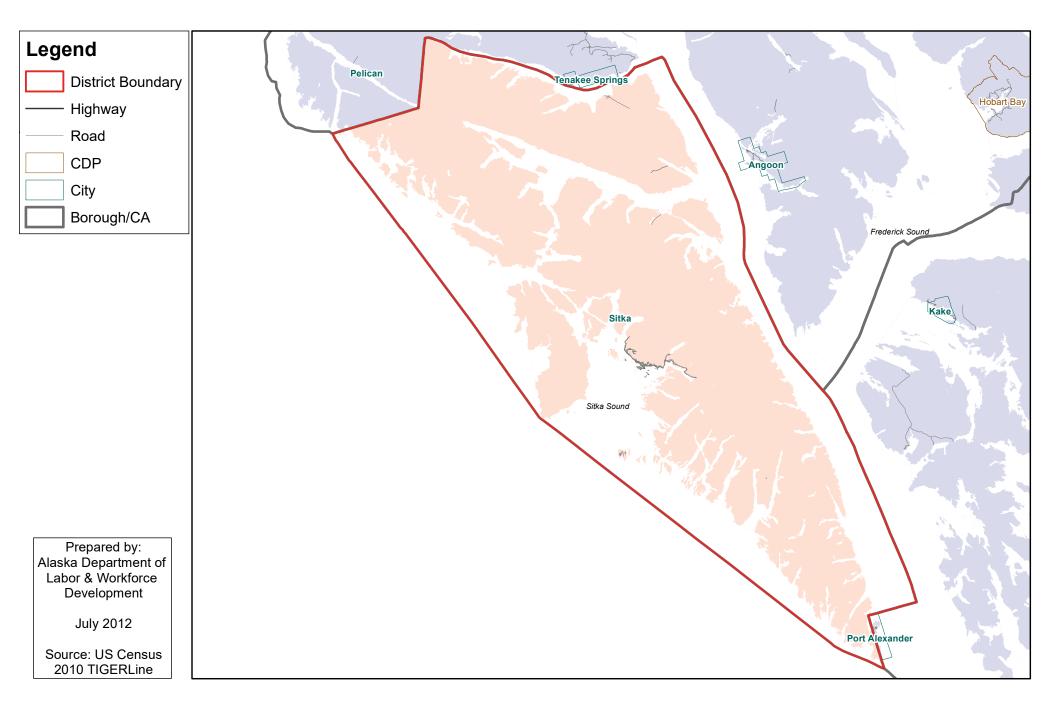

rough School District



## Lower Kuskokwim School District Regional Educational Attendance Area



# Lower Yukon School District Regional Educational Attendance Area



#### Matanuska-Susitna Borough School District Organized Borough School District



## Nenana City School District City School District



# Nome Public Schools City School District



## North Slope Borough School District

**Organized Borough School District** 



#### **Northwest Arctic Borough School District**

**Organized Borough School District** 



#### Pelican City School District City School District



# Petersburg Borough School District

**Organized Borough School District** 



## **Pribilof School District** Regional Educational Attendance Area



## Sitka School District Organized Borough School District



### Skagway School District Organized Borough School District



## Southeast Island School District Regional Educational Attendance Area



#### Southwest Region School District Regional Educational Attendance Area



#### St. Mary's City School District City School District



### Tanana City School District City School District



#### Unalaska City School District City School District



### Valdez City School District City School District



#### **Wrangell Public School District** Organized Borough School District



### Yakutat School District Organized Borough School District



#### Yukon Flats School District Regional Educational Attendance Area



### Yukon-Koyukuk School District Regional Educational Attendance Area



## Yupiit School District Regional Educational Attendance