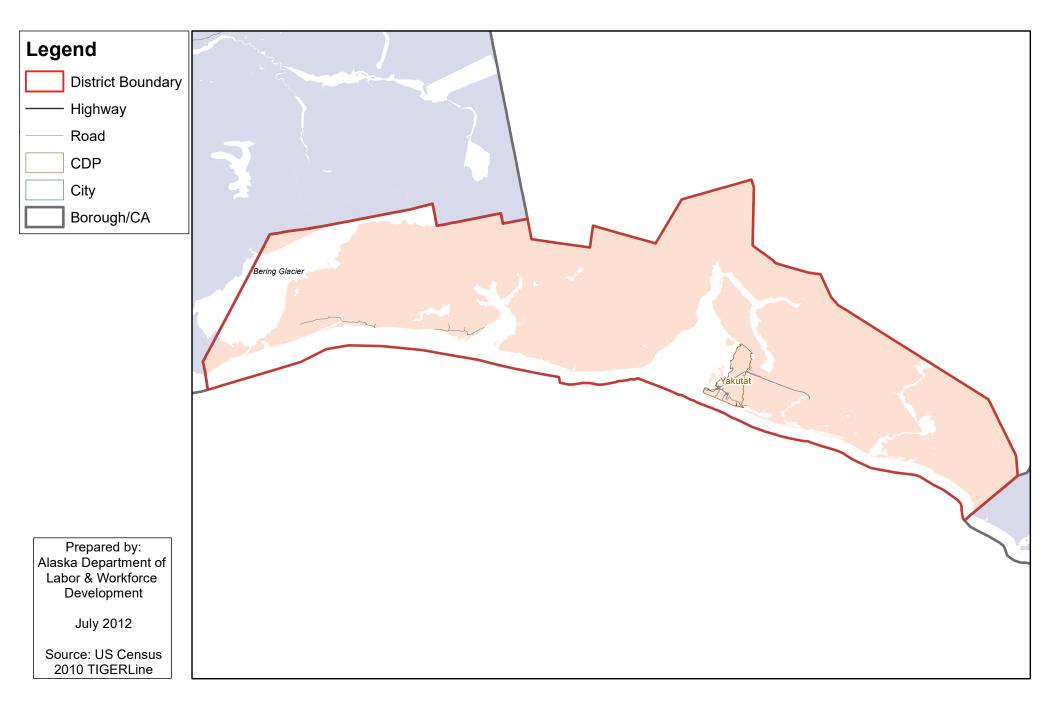

rsburg Borough School District

**Organized Borough School District** 



## **Pribilof School District** Regional Educational Attendance Area



## Sitka School District Organized Borough School District



### Skagway School District Organized Borough School District



## Southeast Island School District Regional Educational Attendance Area



#### Southwest Region School District Regional Educational Attendance Area



#### St. Mary's City School District City School District



### Tanana City School District City School District



#### Unalaska City School District City School District



### Valdez City School District City School District



#### **Wrangell Public School District** Organized Borough School District



### Yakutat School District Organized Borough School District



#### Yukon Flats School District Regional Educational Attendance Area



### Yukon-Koyukuk School District Regional Educational Attendance Area



## Yupiit School District Regional Educational Attendance Area