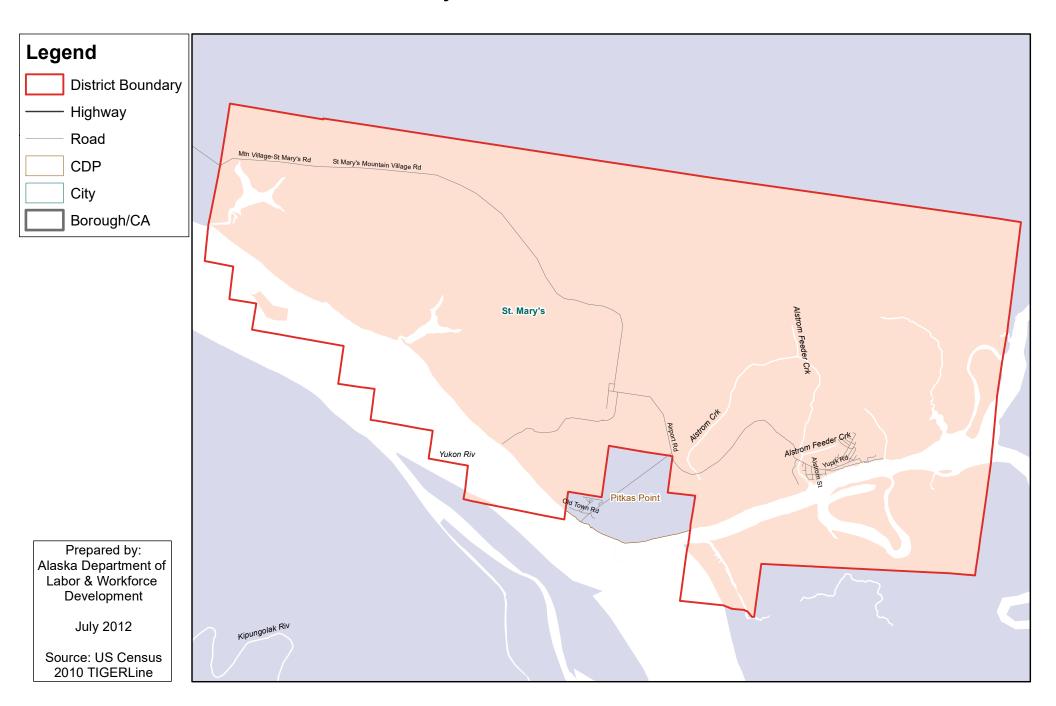

rict City School District



# Nome Public Schools City School District



## North Slope Borough School District

**Organized Borough School District** 



#### **Northwest Arctic Borough School District**

**Organized Borough School District** 



#### Pelican City School District City School District



# Petersburg Borough School District

**Organized Borough School District** 



## **Pribilof School District** Regional Educational Attendance Area



## Sitka School District Organized Borough School District



### Skagway School District Organized Borough School District



## Southeast Island School District Regional Educational Attendance Area



#### Southwest Region School District Regional Educational Attendance Area



#### St. Mary's City School District City School District



### Tanana City School District City School District



#### Unalaska City School District City School District



### Valdez City School District City School District



#### **Wrangell Public School District** Organized Borough School District



### Yakutat School District Organized Borough School District



#### Yukon Flats School District Regional Educational Attendance Area



### Yukon-Koyukuk School District Regional Educational Attendance Area



## Yupiit School District Regional Educational Attendance Area