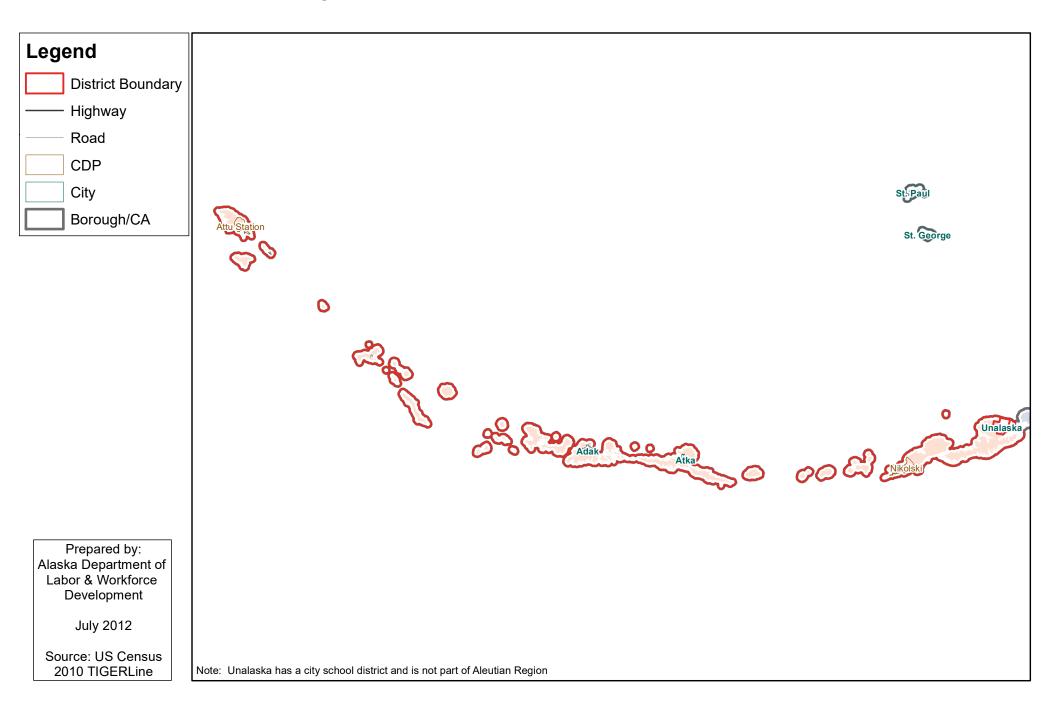

## Alaska Gateway School District Regional Educational Attendance Area



## Aleutian Region School District Regional Educational Attendance Area



# **Aleutians East Borough School District**

**Organized Borough School District** 



# Anchorage School District Organized Borough School District



## Annette Island School District Regional Educational Attendance Area



## **Bering Strait School District** Regional Educational Attendance Area



# Bristol Bay Borough School District Organized Borough School District



# Chatham School District Regional Educational Attendance Area



# **Chugach School District** Regional Educational Attendance Area



# **Copper River School District** Regional Educational Attendance Area



# Cordova City School District City School District



# Craig City School District City School District



## **Delta/Greely School District** Regional Educational Attendance Area



## **Denali Borough Scho