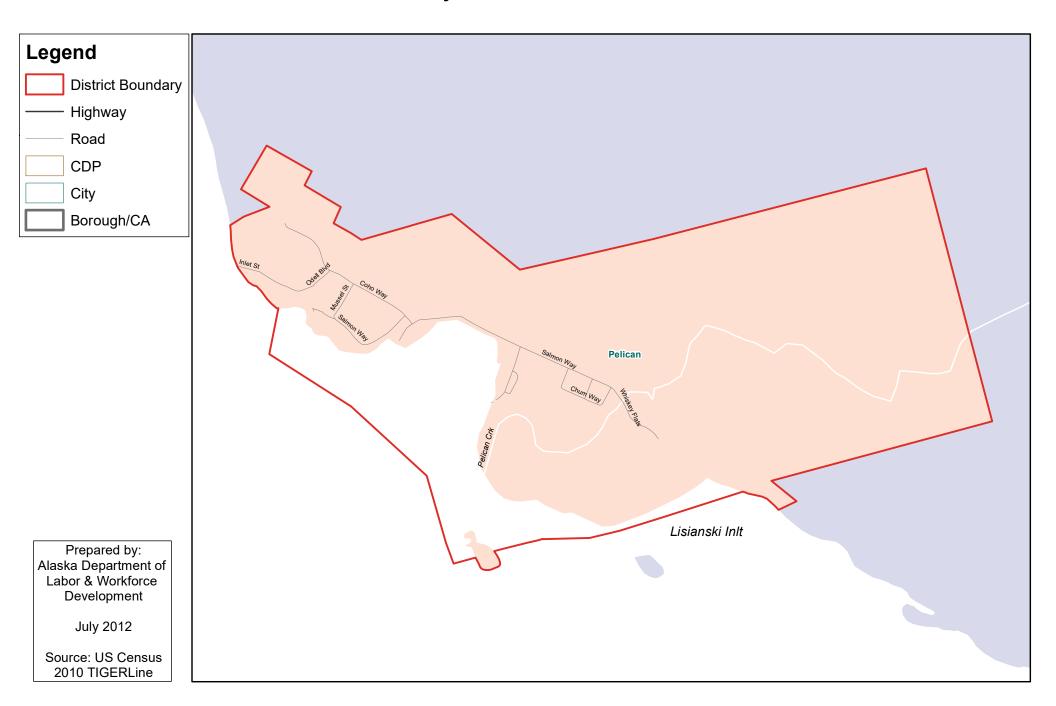

District



## Kodiak Island Borough School District Organized Borough School District



# Kuspuk School District Regional Educational Attendance Area



## Lake and Peninsula Borough School District Organized Borough School District



## Lower Kuskokwim School District Regional Educational Attendance Area



# Lower Yukon School District Regional Educational Attendance Area



#### Matanuska-Susitna Borough School District Organized Borough School District



## Nenana City School District City School District



# Nome Public Schools City School District



## North Slope Borough School District

**Organized Borough School District** 



#### **Northwest Arctic Borough School District**

**Organized Borough School District** 



#### Pelican City School District City School District



# Petersburg Borough School District

**Organized Borough School District** 



## **Pribilof School District** Regional Educational Attendance Area



## Sitka School District Organized Borough School District



### Skagway School District Organized Borough School District



## Southeast Island School District Regional Educational Attendance Area



#### Southwest Region School District Regional Educational Attendance Area



#### St. Mary's City School District City School District



### Tanana City School District City School District



#### Unalaska City School District City School District



### Valdez City School District City School District



#### **Wrangell Public School District** Organized Borough School District



### Yakutat School District Organized Borough School Di