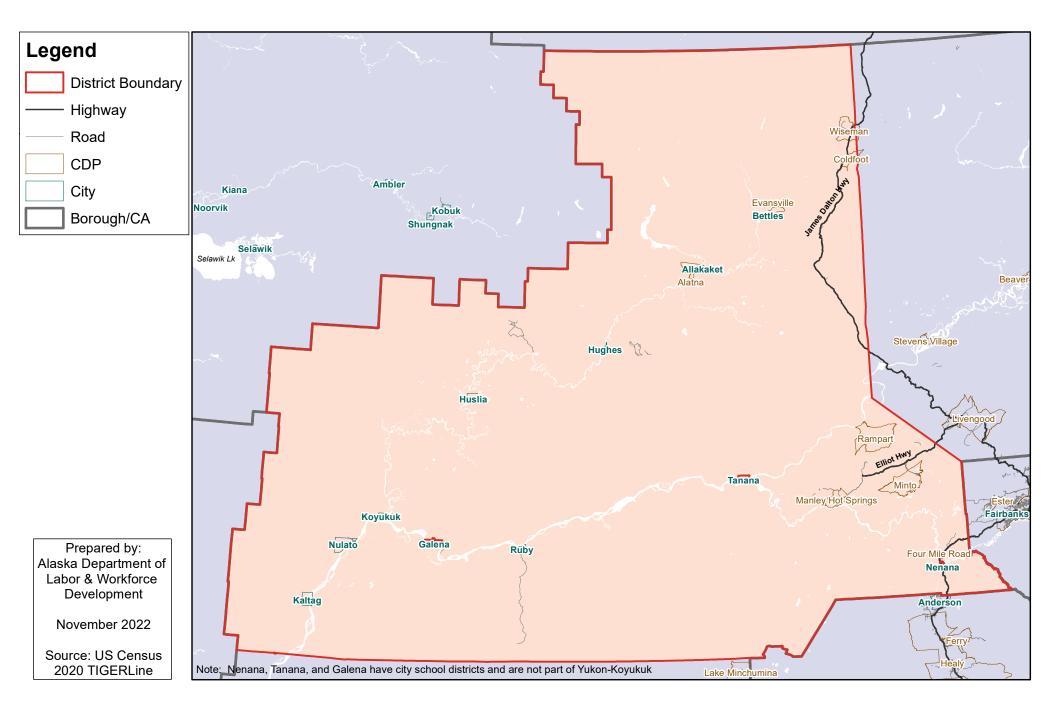

# Sitka School District Organized Borough School District



### Skagway School District Organized Borough School District



## Southeast Island School District Regional Educational Attendance Area



#### Southwest Region School District Regional Educational Attendance Area



#### St. Mary's City School District City School District



### Tanana City School District City School District



#### Unalaska City School District City School District



### Valdez City School District City School District



#### **Wrangell Public School District** Organized Borough School District



### Yakutat School District Organized Borough School District



#### Yukon Flats School District Regional Educational Attendance Area



### Yukon-Koyukuk School District Regional Educational Attendance Area



## Yupiit School District Regional Educational Attendance Area