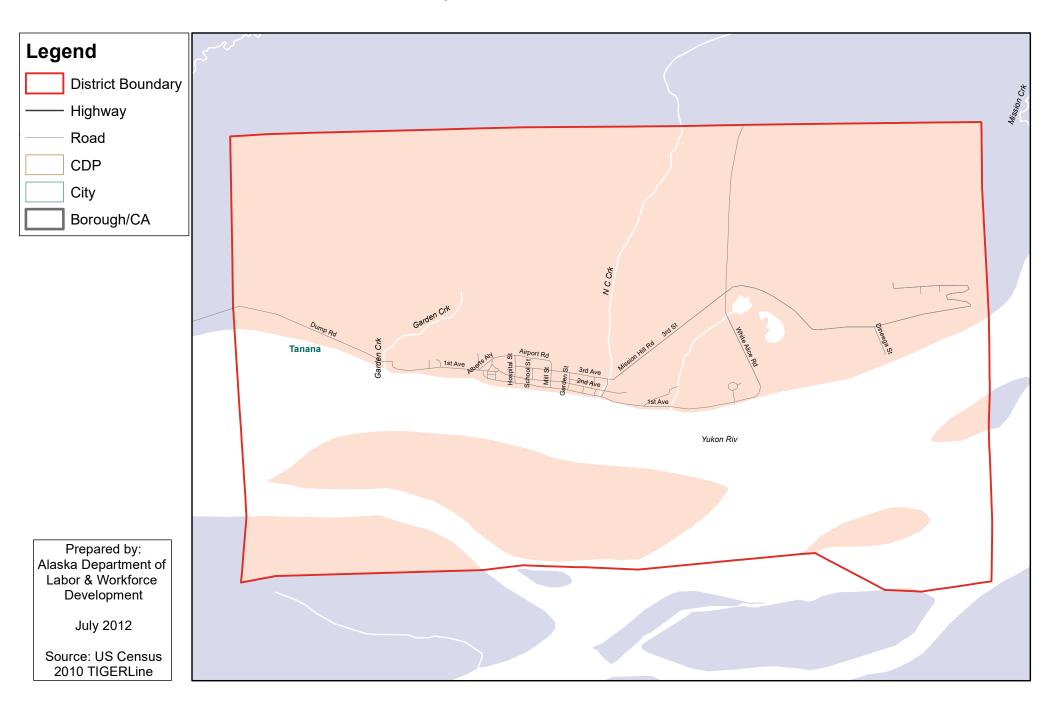

School District



## North Slope Borough School District

**Organized Borough School District** 



#### **Northwest Arctic Borough School District**

**Organized Borough School District** 



#### Pelican City School District City School District



# Petersburg Borough School District

**Organized Borough School District** 



## **Pribilof School District** Regional Educational Attendance Area



## Sitka School District Organized Borough School District



### Skagway School District Organized Borough School District



## Southeast Island School District Regional Educational Attendance Area



#### Southwest Region School District Regional Educational Attendance Area



#### St. Mary's City School District City School District



### Tanana City School District City School District



#### Unalaska City School District City School District



### Valdez City School District City School District



#### **Wrangell Public School District** Organized Borough School District



### Yakutat School District Organized Borough School District



#### Yukon Flats School District Regional Educational Attendance Area



### Yukon-Koyukuk School District Regional Educational Attendance Area



## Yupiit School District Regional Educational Attendance Area