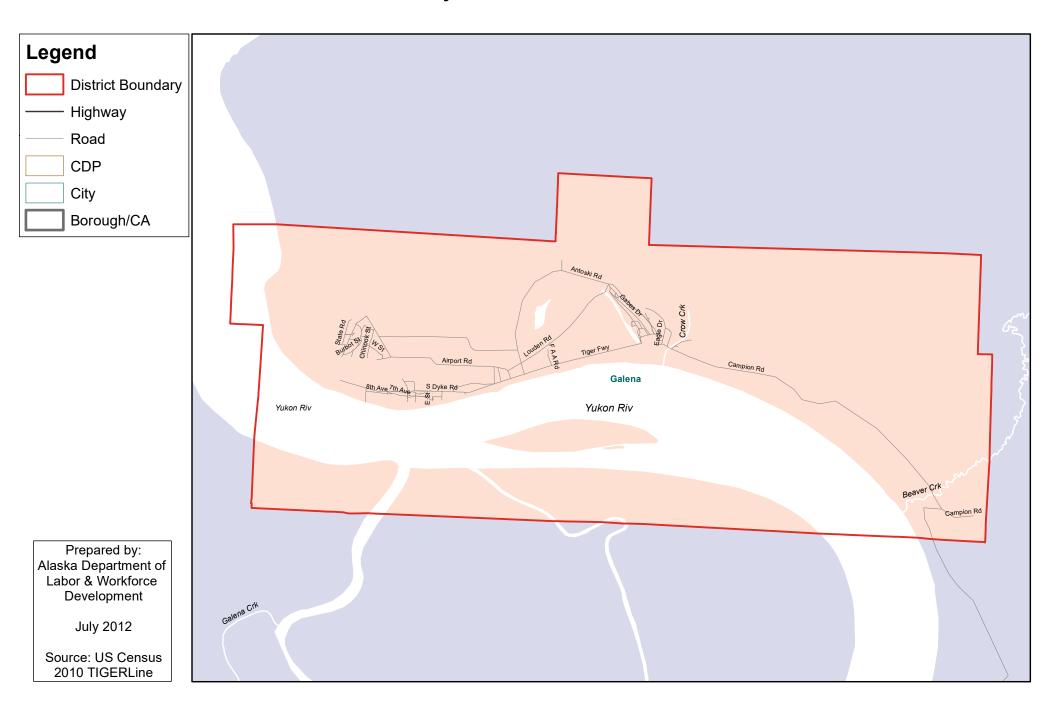

District** Regional Educational Attendance Area



# Bristol Bay Borough School District Organized Borough School District



# Chatham School District Regional Educational Attendance Area



# **Chugach School District** Regional Educational Attendance Area



# **Copper River School District** Regional Educational Attendance Area



# Cordova City School District City School District



# Craig City School District City School District



## **Delta/Greely School District** Regional Educational Attendance Area



## **Denali Borough School District** Organized Borough School District



# Dillingham City School District City School District



# **Fairbanks North Star Borough School District**

**Organized Borough School District** 



# Galena City School District City School District



## Haines Borough School District Organized Borough School District



# Hoonah City School District City School District



## Hydaburg City School District City School District



#### Iditarod Area School District Regional Educational Attendance Area



## Juneau Borough School District Organized Borough School District



# Kake City School District City School District



#### Kashunamiut School District Regional Educational Attendance Area



## Kenai Peninsula Borough School District Organized Borough School District



#### **Ketchikan Gateway Borough School District**

**Organized Borough School District** 



# Klawock City School District City School District



## Kodiak Island Borough School District Organized Borough School District



# Kuspuk School District Regional Educ