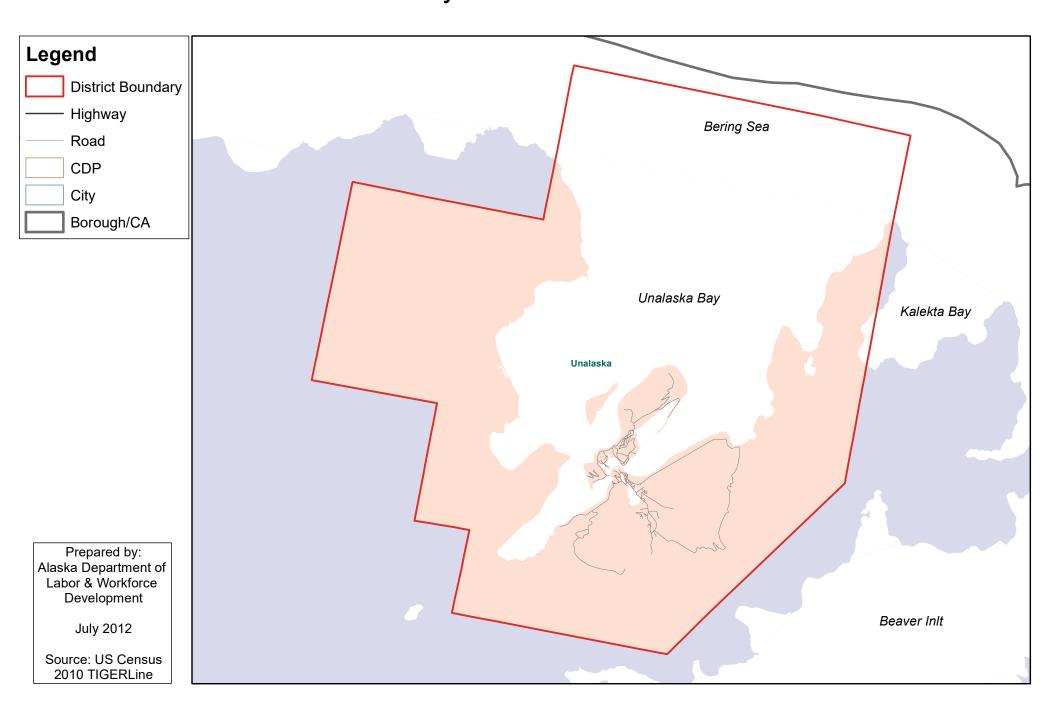

**Organized Borough School District** 



#### **Northwest Arctic Borough School District**

**Organized Borough School District** 



#### Pelican City School District City School District



# Petersburg Borough School District

**Organized Borough School District** 



## **Pribilof School District** Regional Educational Attendance Area



## Sitka School District Organized Borough School District



### Skagway School District Organized Borough School District



## Southeast Island School District Regional Educational Attendance Area



#### Southwest Region School District Regional Educational Attendance Area



#### St. Mary's City School District City School District



### Tanana City School District City School District



#### Unalaska City School District City School District



### Valdez City School District City School District



#### **Wrangell Public School District** Organized Borough School District



### Yakutat School District Organized Borough School District



#### Yukon Flats School District Regional Educational Attendance Area



### Yukon-Koyukuk School District Regional Educational Attendance Area



## Yupiit School District Regional Educational Attendance Area