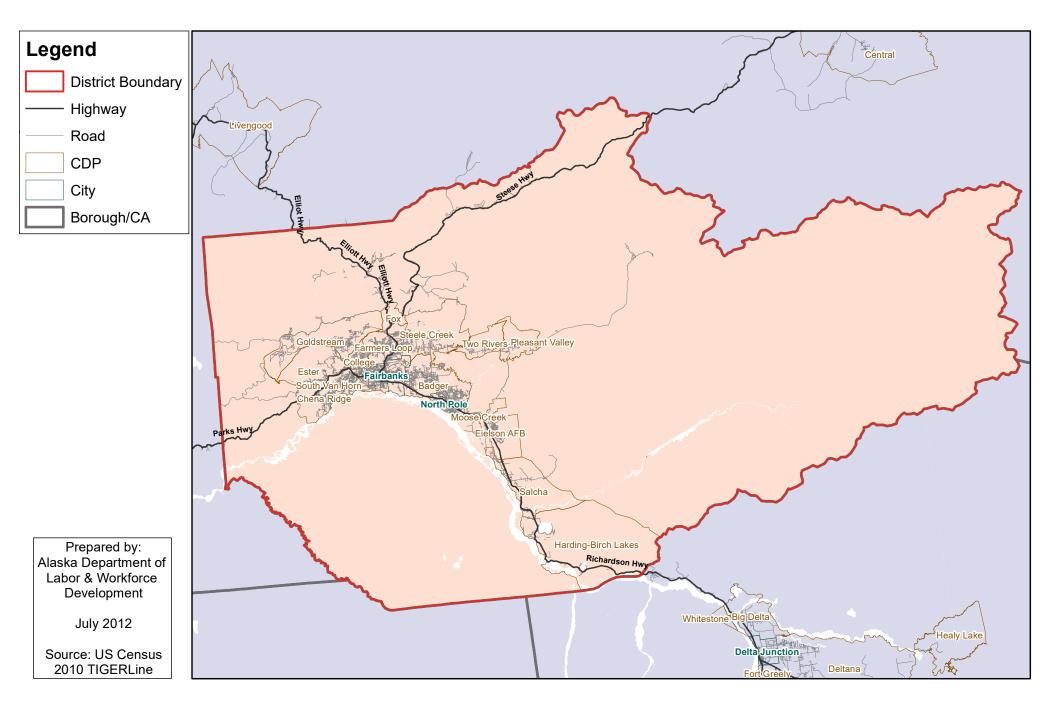

# **Fairbanks North Star Borough School District**

**Organized Borough School District** 