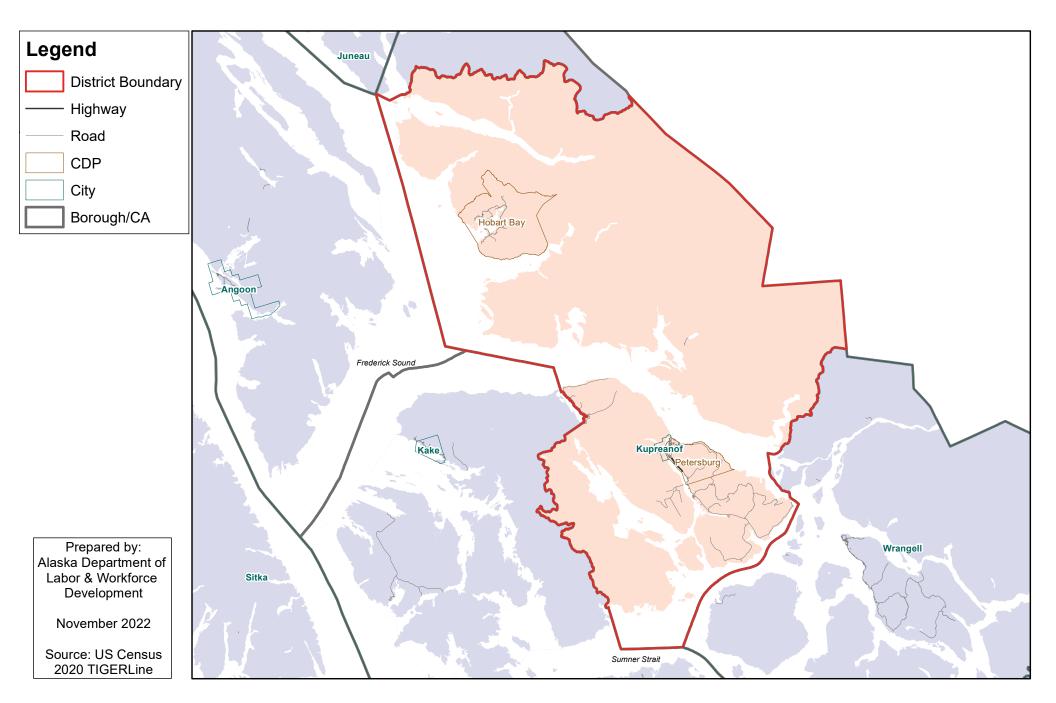

istrict



# Kuspuk School District Regional Educational Attendance Area



## Lake and Peninsula Borough School District Organized Borough School District



## Lower Kuskokwim School District Regional Educational Attendance Area



# Lower Yukon School District Regional Educational Attendance Area



#### Matanuska-Susitna Borough School District Organized Borough School District



## Nenana City School District City School District



# Nome Public Schools City School District



## North Slope Borough School District

**Organized Borough School District** 



#### **Northwest Arctic Borough School District**

**Organized Borough School District** 



#### Pelican City School District City School District



# Petersburg Borough School District

**Organized Borough School District** 



## **Pribilof School District** Regional Educational Attendance Area



## Sitka School District Organized Borough School District



### Skagway School District Organized Borough School District



## Southeast Island School District Regional Educational Attendance Area



#### Southwest Region School District Regional Educational Attendance Area



#### St. Mary's City School District City School District



### Tanana City School District City School District



#### Unalaska City School District City School District



### Valdez City School District City School District



#### **Wrangell Public School District** Organized Borough School District



### Yakutat School District Organized Borough School District



#### Yukon Flats School District Regional Educational Attendance Area