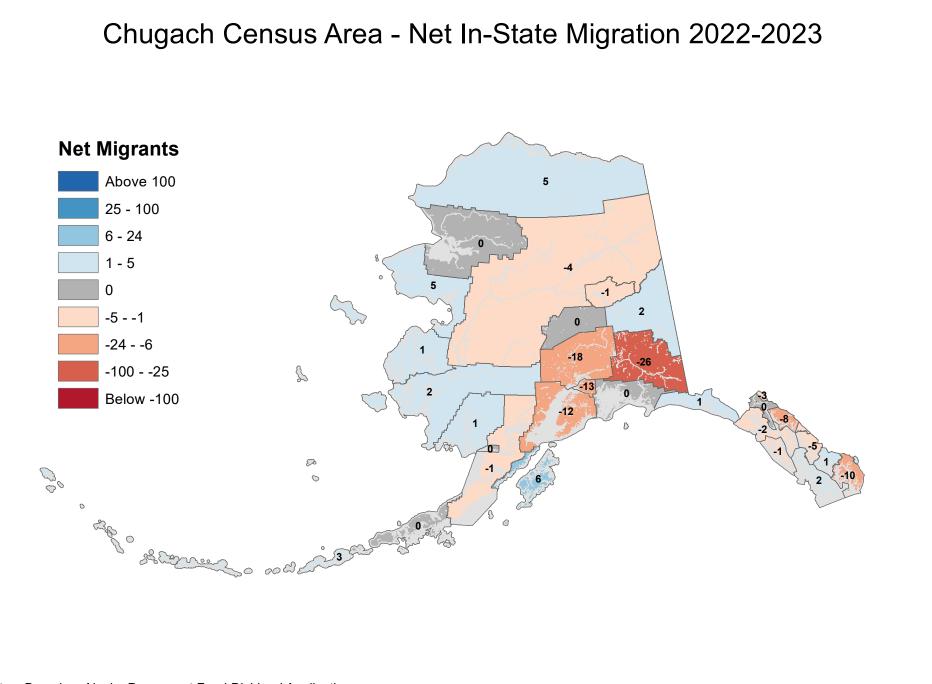

#### Aleutians East Borough - Net In-State Migration 2022-2023 **Net Migrants** Above 100 -1 25 - 100 6 - 24 1 - 5 -1 -3 0 -5 - -1 -3 -24 - -6 -11 -100 - -25 S Below -100 .2 -1 P 00 0 0 ap o Show of the could

# Aleutians West Census Area - Net In-State Migration 2022-2023



# Anchorage Municipality - Net In-State Migration 2022-2023



Source: Alaska Department of Labor and Workforce Development, Research and Analysis Section



# Bristol Bay Borough - Net In-State Migration 2022-2023 **Net Migrants** Above 100 25 - 100 6 - 24 1 - 5 0 -5 - -1 -5 -24 - -6 n -100 - -25 Z Below -100 B 00 0 0 all of the second second Altres o coldina



# Copper River Census Area - Net In-State Migration 2022-2023 Net Migrants



# Denali Borough - Net In-State Migration 2022-2023



# Dillingham Census Area - Net In-State Migration 2022-2023



# Fairbanks North Star Borough - Net In-State Migration 2022-2023



# Haines Borough - Net In-State Migration 2022-2023



# Hoonah-Angoon Census Area - Net In-State Migration 2022-2023



# City and Borough of Juneau - Net In-State Migration 2022-2023



# Kenai Peninsula Borough - Net In-State Migration 2022-2023



# Ketchikan Gateway Borough - Net In-State Migration 2022-2023



#### Kodiak Island Borough - Net In-State Migration 2022-2023 **Net Migrants** Above 100 3 25 - 100 6 - 24 1 - 5 2 0 -12 -5 - -1 -5 -24 - -6 -100 - -25 5 Below -100 -2 P 00 0 0 age o

Notes: Based on Alaska Permanen