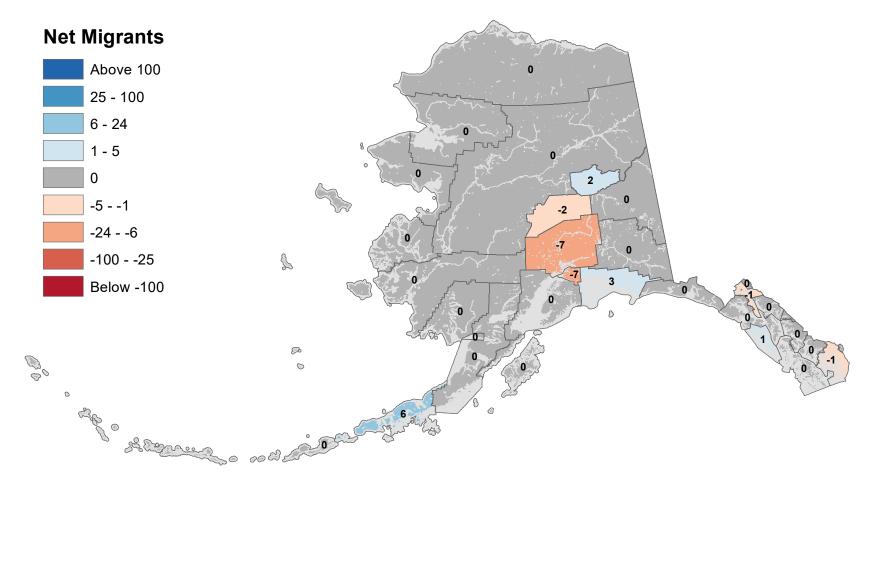

of and and

#### Kusilvak Census Area - Net In-State Migration 2022-2023 **Net Migrants** Above 100 2 25 - 100 6 - 24 1 - 5 -5 -10 0 -5 - -1 -24 - -6 n -100 - -25 2 Below -100 n -20 B 00 0 0 all a Altres of the second of 0

# Lake and Peninsula Borough - Net In-State Migration 2022-2023



# Matanuska-Susitna Borough - Net In-State Migration 2022-2023





Source: Alaska Department of Labor and Workforce Development, Research and Analysis Section

# North Slope Borough - Net In-State Migration 2022-2023



# Northwest Arctic Borough - Net In-State Migration 2022-2023





Source: Alaska Department of Labor and Workforce Development, Research and Analysis Section



# City and Borough of Sitka - Net In-State Migration 2022-2023



# Skagway Municipality - Net In-State Migration 2022-2023



### Southeast Fairbanks Census Area - Net In-State Migration 2022-2023 **Net Migrants** Above 100 25 - 100 6 - 24 1 - 5 0 -18 -5 - -1 -24 - -6 -100 - -25 5 -2 Below -100 22 P 00 0 0 e ges Streen o add 0

# City and Borough of Wrangell - Net In-State Migration 2022-2023



# City and Borough of Yakutat - Net In-State Migration 2022-2023



# Yukon Koyukuk Census Area - Net In-State Migration 2022-2023