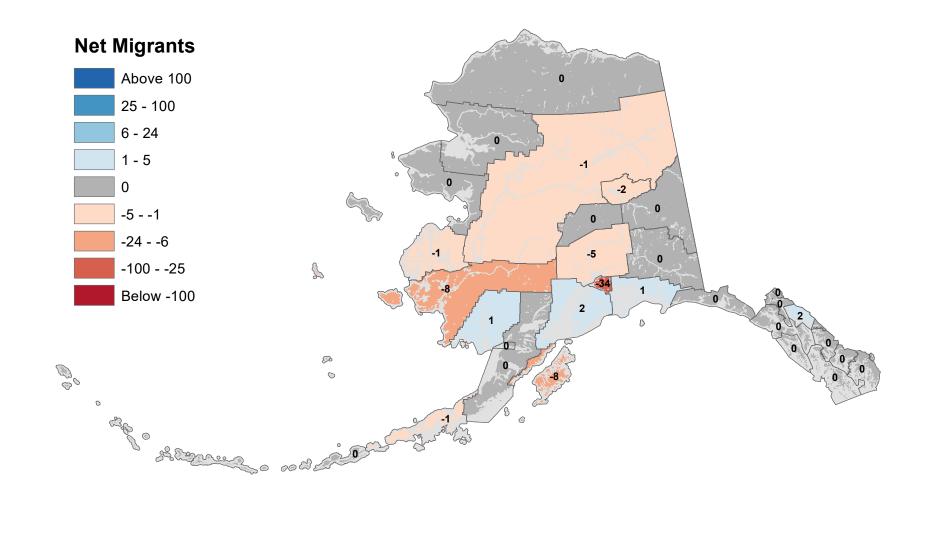

### Southeast Fairbanks Census Area - Net In-State Migration 2022-2023 **Net Migrants** Above 100 25 - 100 6 - 24 1 - 5 0 -18 -5 - -1 -24 - -6 -100 - -25 5 -2 Below -100 22 P 00 0 0 e ges Streen o add 0