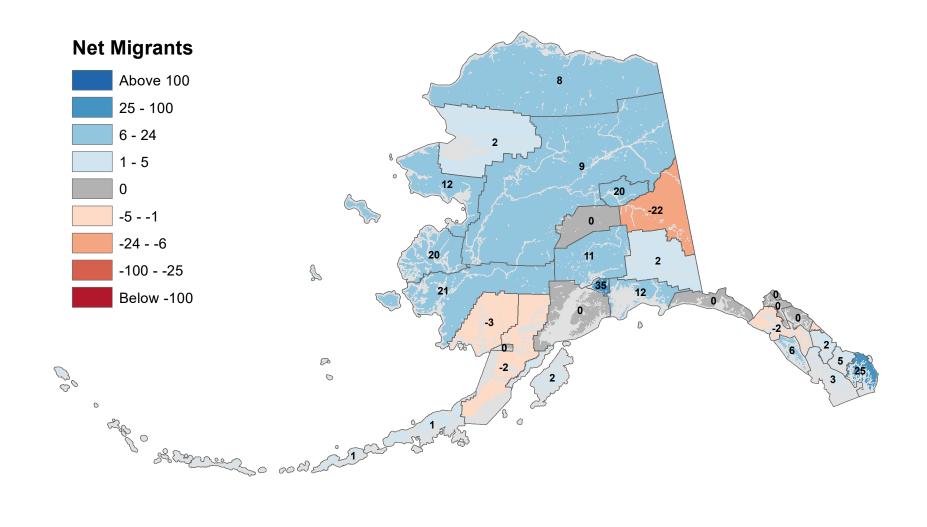

artment of Labor and Workforce Development, Research and Analysis Section



# Bristol Bay Borough - Net In-State Migration 2022-2023 **Net Migrants** Above 100 25 - 100 6 - 24 1 - 5 0 -5 - -1 -5 -24 - -6 n -100 - -25 Z Below -100 B 00 0 0 all of the second second Altres o coldina



# Copper River Census Area - Net In-State Migration 2022-2023 Net Migrants



# Denali Borough - Net In-State Migration 2022-2023



# Dillingham Census Area - Net In-State Migration 2022-2023



# Fairbanks North Star Borough - Net In-State Migration 2022-2023



# Haines Borough - Net In-State Migration 2022-2023



# Hoonah-Angoon Census Area - Net In-State Migration 2022-2023



# City and Borough of Juneau - Net In-State Migration 2022-2023



# Kenai Peninsula Borough - Net In-State Migration 2022-2023



# Ketchikan Gateway Borough - Net In-State Migration 2022-2023



#### Kodiak Island Borough - Net In-State Migration 2022-2023 **Net Migrants** Above 100 3 25 - 100 6 - 24 1 - 5 2 0 -12 -5 - -1 -5 -24 - -6 -100 - -25 5 Below -100 -2 P 00 0 0 age o

Notes: Based on Alaska Permanent Fund Dividend Applications Source: Alaska Department of Labor and Workforce Development, Research and Analysis Section

A horas of and and

#### Kusilvak Census Area - Net In-State Migration 2022-2023 **Net Migrants** Above 100 2 25 - 100 6 - 24 1 - 5 -5 -10 0 -5 - -1 -24 - -6 n -100 - -25 2 Below -100 n -20 B 00 0 0 all a Altres of the second of 0

# Lake and Peninsula Borough - Net In-State Migration 2022-2023



# Matanuska-Susitna Borough - Net In-State Migration 2022-2023





Source: Alaska Department of