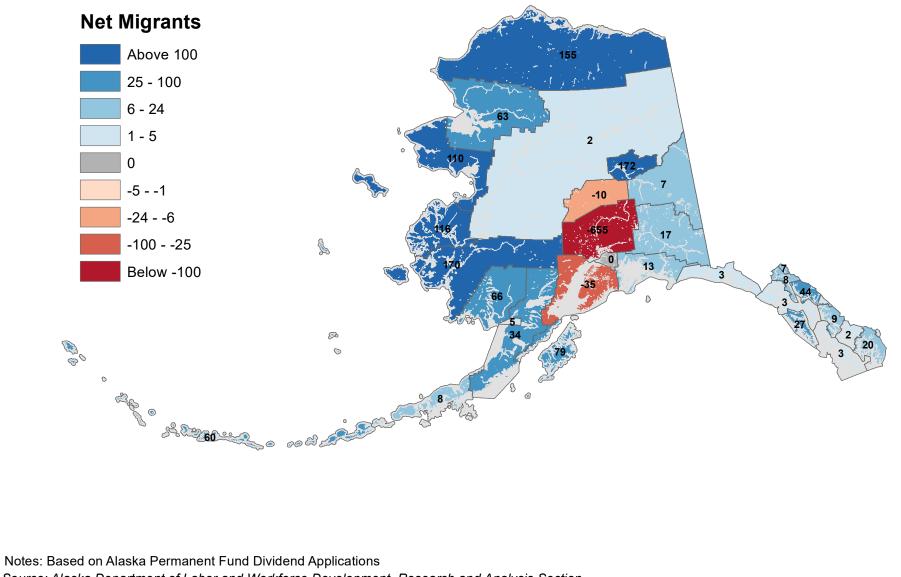

# Anchorage Municipality - Net In-State Migration 2022-2023

Source: Alaska Department of Labor and Workforce Development, Research and Analysis Section