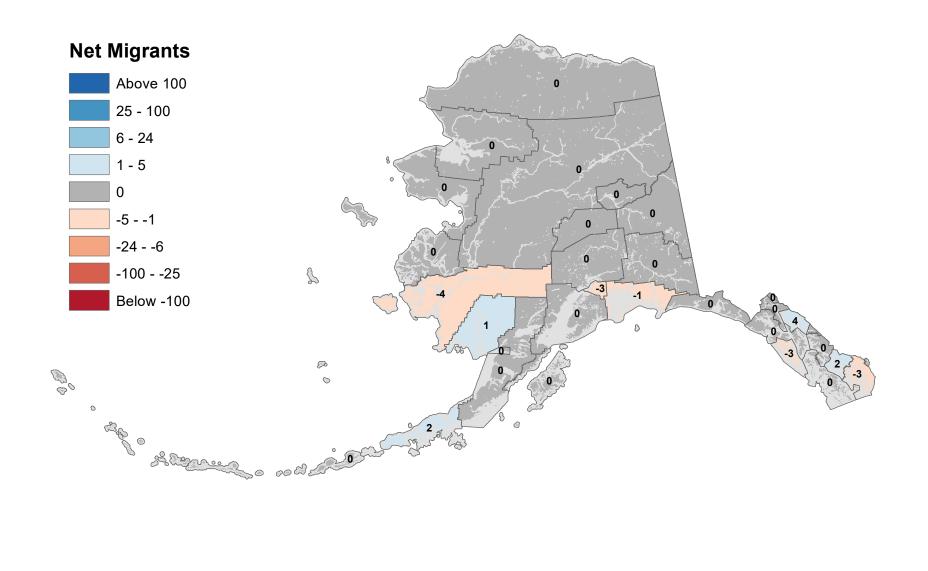

ion 2022-2023





Source: Alaska Department of Labor and Workforce Development, Research and Analysis Section

# North Slope Borough - Net In-State Migration 2022-2023



# Northwest Arctic Borough - Net In-State Migration 2022-2023





Source: Alaska Department of Labor and Workforce Development, Research and Analysis Section



# City and Borough of Sitka - Net In-State Migration 2022-2023



# Skagway Municipality - Net In-State Migration 2022-2023



### Southeast Fairbanks Census Area - Net In-State Migration 2022-2023 **Net Migrants** Above 100 25 - 100 6 - 24 1 - 5 0 -18 -5 - -1 -24 - -6 -100 - -25 5 -2 Below -100 22 P 00 0 0 e ges Streen o add 0

# City and Borough of Wrangell - Net In-State Migration 2022-2023



# City and Borough of Yakutat - Net In-State Migration 2022-2023



# Yukon Koyukuk Census Area - Net In-State Migration 2022-2023