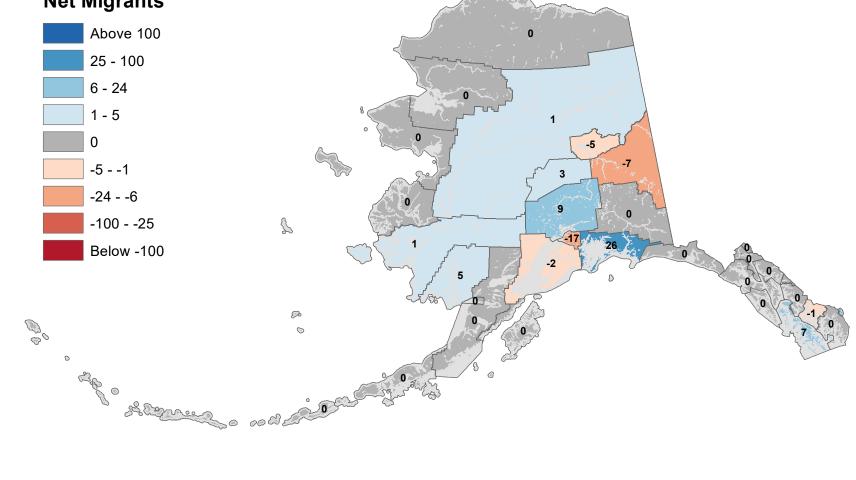

# Anchorage Municipality - Net In-State Migration 2022-2023

Source: Alaska Department of Labor and Workforce Development, Research and Analysis Section