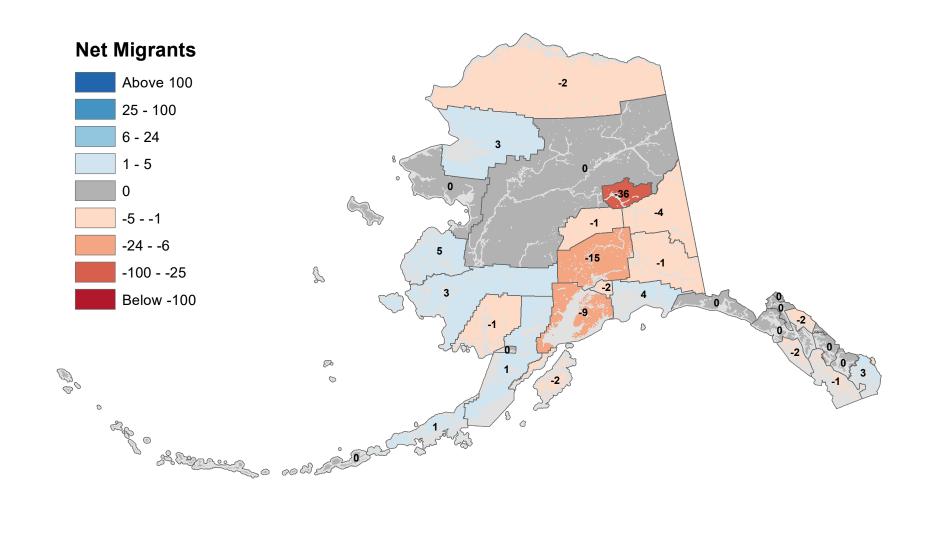

e Development, Research and Analysis Section

# North Slope Borough - Net In-State Migration 2022-2023



# Northwest Arctic Borough - Net In-State Migration 2022-2023





Source: Alaska Department of Labor and Workforce Development, Research and Analysis Section



# City and Borough of Sitka - Net In-State Migration 2022-2023



# Skagway Municipality - Net In-State Migration 2022-2023



### Southeast Fairbanks Census Area - Net In-State Migration 2022-2023 **Net Migrants** Above 100 25 - 100 6 - 24 1 - 5 0 -18 -5 - -1 -24 - -6 -100 - -25 5 -2 Below -100 22 P 00 0 0 e ges Streen o add 0

# City and Borough of Wrangell - Net In-State Migration 2022-2023



# City and Borough of Yakutat - Net In-State Migration 2022-2023



# Yukon Koyukuk Census Area - Net In-State Migration 2022-2023