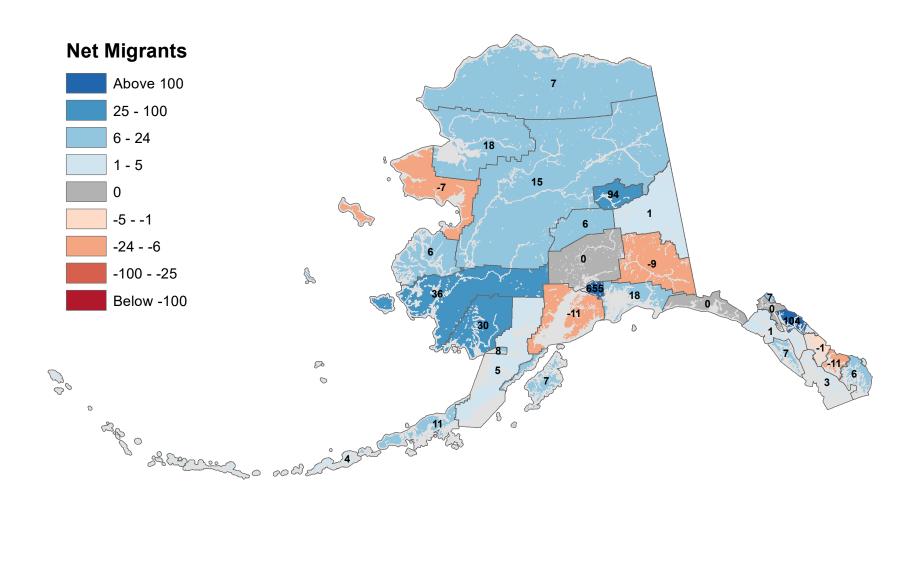

# Anchorage Municipality - Net In-State Migration 2022-2023

Source: Alaska Department of Labor and Workforce Development, Research and Analysis Section