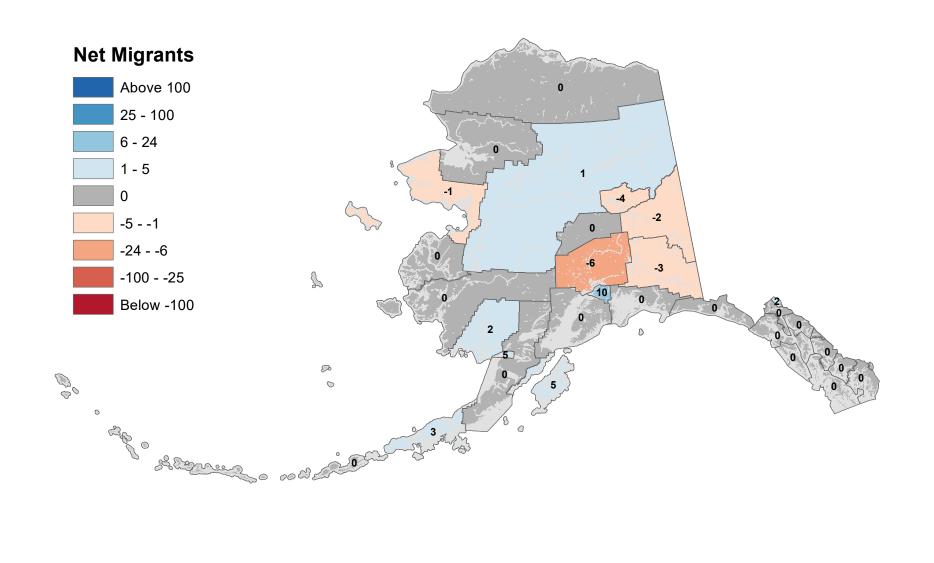

# Bristol Bay Borough - Net In-State Migration 2022-2023 **Net Migrants** Above 100 25 - 100 6 - 24 1 - 5 0 -5 - -1 -5 -24 - -6 n -100 - -25 Z Below -100 B 00 0 0 all of the second second Altres o coldina