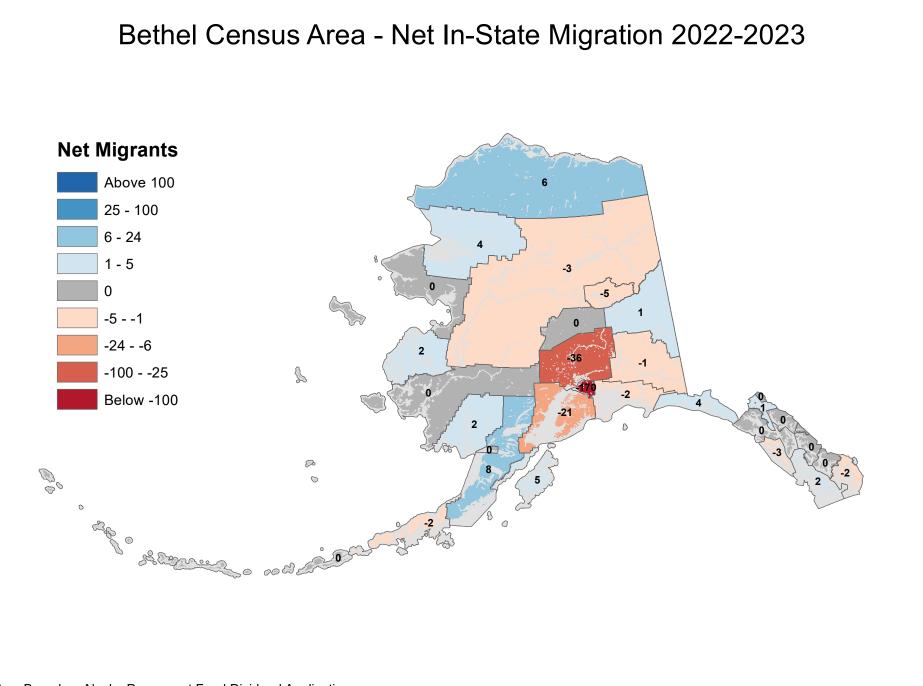

#### Aleutians East Borough - Net In-State Migration 2022-2023 **Net Migrants** Above 100 -1 25 - 100 6 - 24 1 - 5 -1 -3 0 -5 - -1 -3 -24 - -6 -11 -100 - -25 S Below -100 .2 -1 P 00 0 0 ap o Show of the could

# Aleutians West Census Area - Net In-State Migration 2022-2023



# Anchorage Municipality - Net In-State Migration 2022-2023



Source: Alaska Department of Labor and Workforce Development, Research and Analysis Section



# Bristol Bay Borough - Net In-State Migration 2022-2023 **Net Migrants** Above 100 25 - 100 6 - 24 1 - 5 0 -5 - -1 -5 -24 - -6 n -100 - -25 Z Below -100 B 00 0 0 all of the second second Altres o coldina



# Copper River Census Area - Net In-State Migration 2022-2023 Net Migrants



# Denali Borough - Net In-State Migration 2022-2023



# Dillingham Census Area - Net In-State Migration 2022-2023



# Fairbanks North Star Borough - Net In-State Migration 2022-2023



# Haines Borough - Net In-State Migration 2022-2023



# Hoonah-Angoon Census Area - Net In-State Migration 2022-2023



# City and Borough of Juneau - Net In-State Migration 2022-2023



# Kenai Peninsula Borough - Net In-State Migration 2022-2023



# Ketchikan Gateway Borough - Net In-State Migration 2022-2023



#### Ko