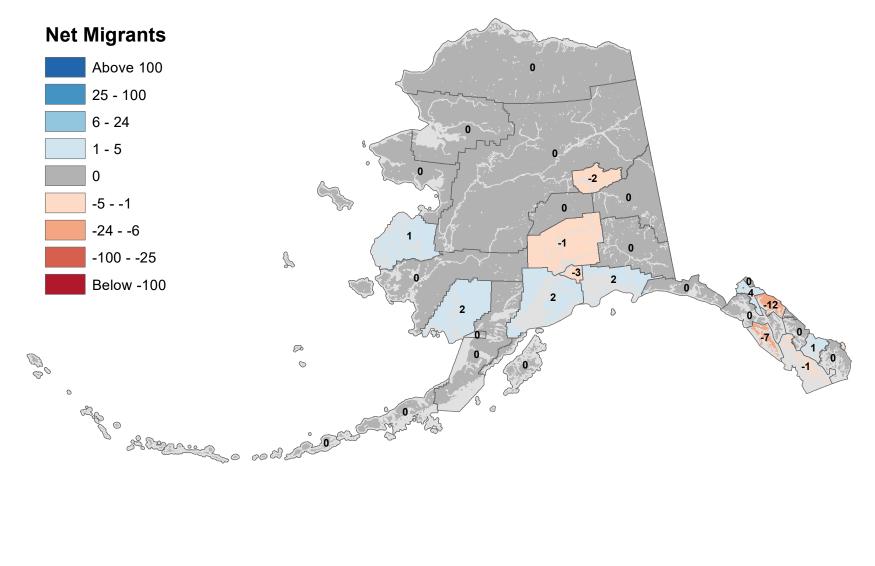

### Southeast Fairbanks Census Area - Net In-State Migration 2022-2023 **Net Migrants** Above 100 25 - 100 6 - 24 1 - 5 0 -18 -5 - -1 -24 - -6 -100 - -25 5 -2 Below -100 22 P 00 0 0 e ges Streen o add 0