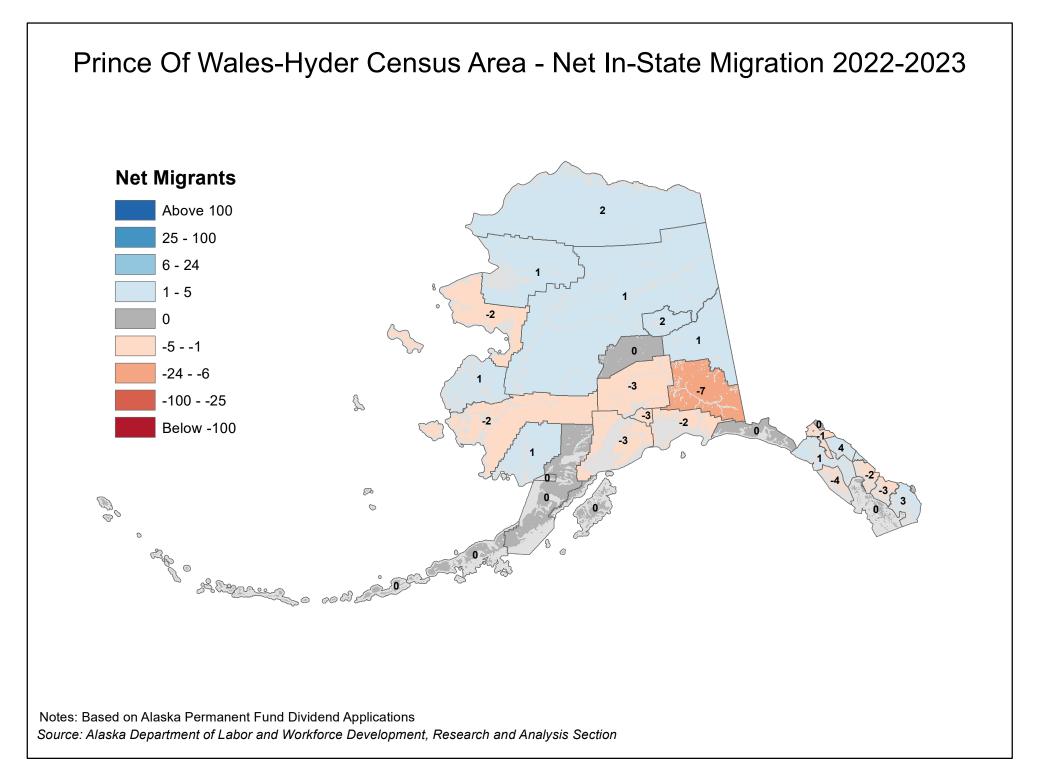

Fund Dividend Applications Source: Alaska Department of Labor and Workforce Development, Research and Analysis Section

A horas of and and

#### Kusilvak Census Area - Net In-State Migration 2022-2023 **Net Migrants** Above 100 2 25 - 100 6 - 24 1 - 5 -5 -10 0 -5 - -1 -24 - -6 n -100 - -25 2 Below -100 n -20 B 00 0 0 all a Altres of the second of 0

# Lake and Peninsula Borough - Net In-State Migration 2022-2023



# Matanuska-Susitna Borough - Net In-State Migration 2022-2023





Source: Alaska Department of Labor and Workforce Development, Research and Analysis Section

# North Slope Borough - Net In-State Migration 2022-2023



# Northwest Arctic Borough - Net In-State Migration 2022-2023





Source: Alaska Department of Labor and Workforce Development, Research and Analysis Section



# City and Borough of Sitka - Net In-State Migration 2022-2023



# Skagway Municipality - Net In-State Migration 2022-2023



### Southeast Fairbanks Census Area - Net In-State Migration 2022-2023 **Net Migrants** Above 100 25 - 100 6 - 24 1 - 5 0 -18 -5 - -1 -24 - -6 -100 - -25 5 -2 Below -100 22 P 00 0 0 e ges Streen o add 0

# City and Borough of Wrangell - Net In-State Migration 2022-2023



# City and Borough of Yakutat - Net In-State Migration 2022-2023



# Yukon Koyukuk Census Area - Net In-State Migration 2022-2023