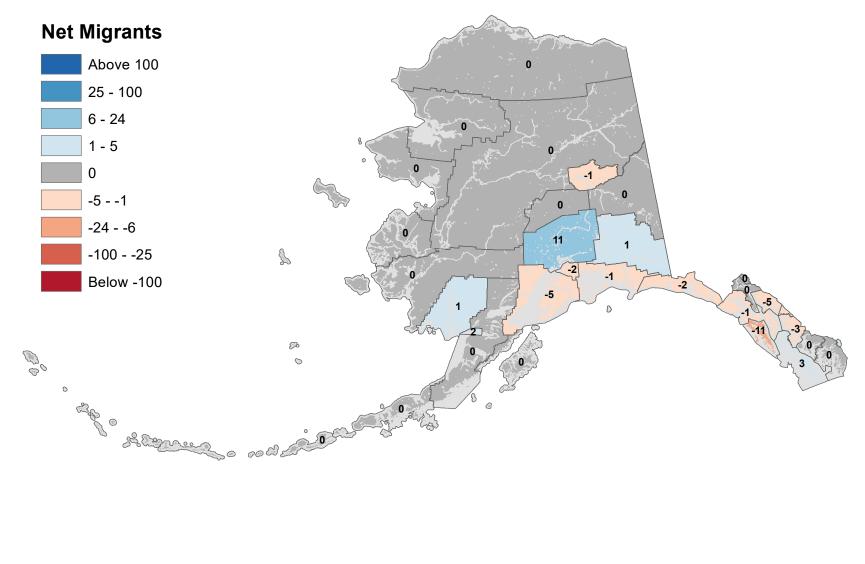

ation 2022-2023



# Matanuska-Susitna Borough - Net In-State Migration 2022-2023





Source: Alaska Department of Labor and Workforce Development, Research and Analysis Section

# North Slope Borough - Net In-State Migration 2022-2023



# Northwest Arctic Borough - Net In-State Migration 2022-2023





Source: Alaska Department of Labor and Workforce Development, Research and Analysis Section



# City and Borough of Sitka - Net In-State Migration 2022-2023



# Skagway Municipality - Net In-State Migration 2022-2023



### Southeast Fairbanks Census Area - Net In-State Migration 2022-2023 **Net Migrants** Above 100 25 - 100 6 - 24 1 - 5 0 -18 -5 - -1 -24 - -6 -100 - -25 5 -2 Below -100 22 P 00 0 0 e ges Streen o add 0

# City and Borough of Wrangell - Net In-State Migration 2022-2023



# City and Borough of Yakutat - Net In-State Migration 2022-2023



# Yukon Koyukuk Census Area - Net In-State Migration 2022-2023