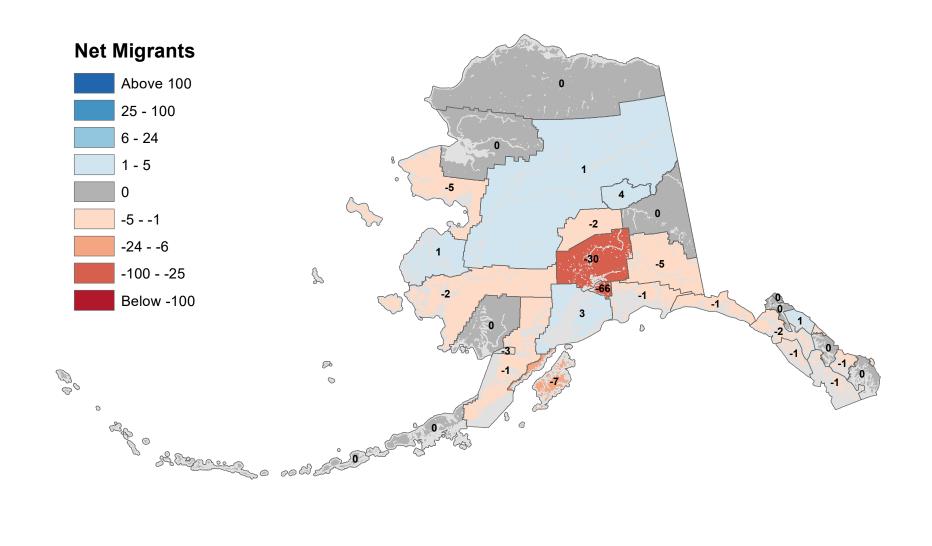

### Southeast Fairbanks Census Area - Net In-State Migration 2022-2023 **Net Migrants** Above 100 25 - 100 6 - 24 1 - 5 0 -18 -5 - -1 -24 - -6 -100 - -25 5 -2 Below -100 22 P 00 0 0 e ges Streen o add 0