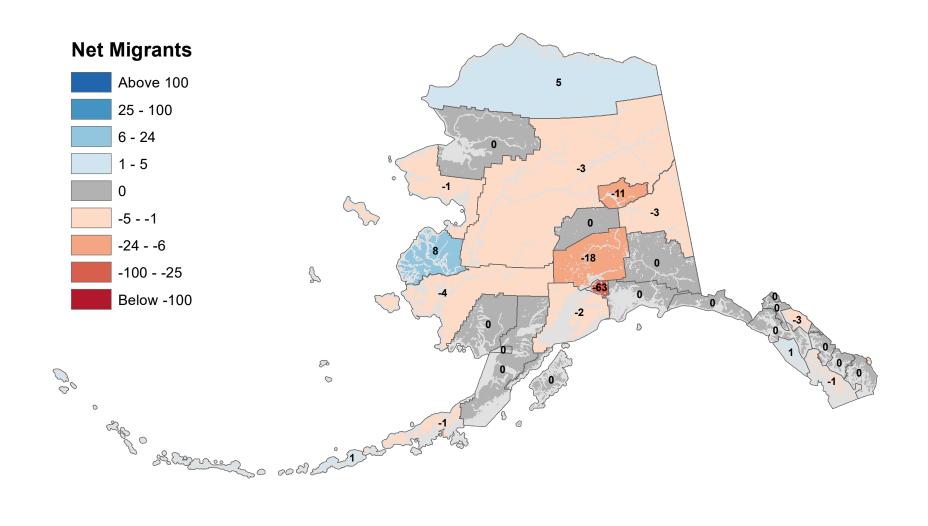

### Southeast Fairbanks Census Area - Net In-State Migration 2022-2023 **Net Migrants** Above 100 25 - 100 6 - 24 1 - 5 0 -18 -5 - -1 -24 - -6 -100 - -25 5 -2 Below -100 22 P 00 0 0 e ges Streen o add 0