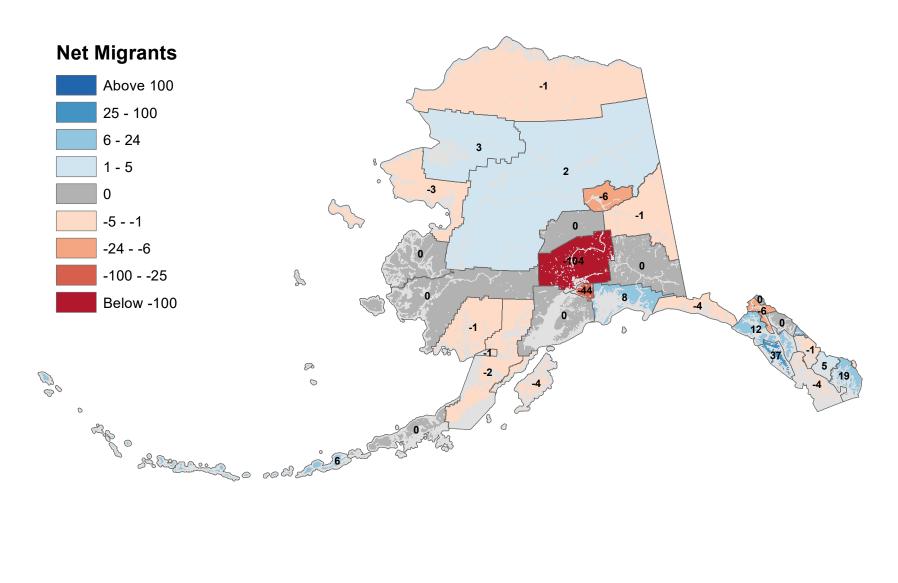

ipality - Net In-State Migration 2022-2023



Source: Alaska Department of Labor and Workforce Development, Research and Analysis Section



# Bristol Bay Borough - Net In-State Migration 2022-2023 **Net Migrants** Above 100 25 - 100 6 - 24 1 - 5 0 -5 - -1 -5 -24 - -6 n -100 - -25 Z Below -100 B 00 0 0 all of the second second Altres o coldina



# Copper River Census Area - Net In-State Migration 2022-2023 Net Migrants



# Denali Borough - Net In-State Migration 2022-2023



# Dillingham Census Area - Net In-State Migration 2022-2023



# Fairbanks North Star Borough - Net In-State Migration 2022-2023



# Haines Borough - Net In-State Migration 2022-2023



# Hoonah-Angoon Census Area - Net In-State Migration 2022-2023



# City and Borough of Juneau - Net In-State Migration 2022-2023



# Kenai Peninsula Borough - Net In-State Migration 2022-2023



# Ketchikan Gateway Borough - Net In-State Migration 2022-2023



#### Kodiak Island Borough - Net In-State Migration 2022-2023 **Net Migrants** Above 100 3 25 - 100 6 - 24 1 - 5 2 0 -12 -5 - -1 -5 -24 - -6 -100 - -25 5 Below -100 -2 P 00 0 0 age o

Notes: Based on Alaska Permanent Fund Dividend Applications Source: Alaska Department of Labor and Workforce Development, Research and Analysis Section

A horas of and and

#### Kusilvak Census Area - Net In-State Migration 2022-2023 **Net Migrants** Above 100 2 25 - 100 6 - 24 1 - 5 -5 -10 0 -5 - -1 -24 - -6 n -100 - -25 2 Below -100 n -20 B 00 0 0 all a Altres of the second of 0

# Lake and Peninsula Borough - Net In-State Migration 2022-2023



# Matanuska-Susitna Borough - Ne