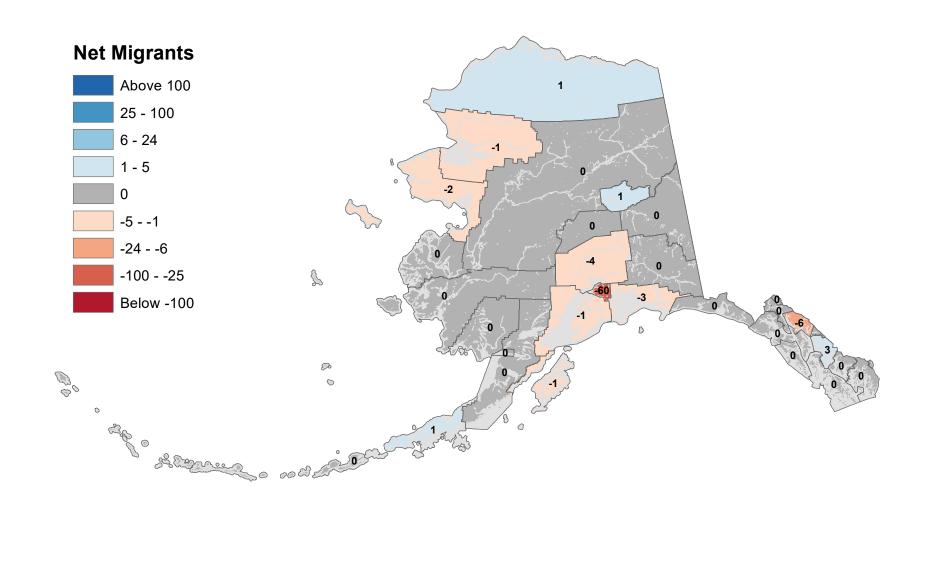

#### Aleutians East Borough - Net In-State Migration 2022-2023 **Net Migrants** Above 100 -1 25 - 100 6 - 24 1 - 5 -1 -3 0 -5 - -1 -3 -24 - -6 -11 -100 - -25 S Below -100 .2 -1 P 00 0 0 ap o Show of the could