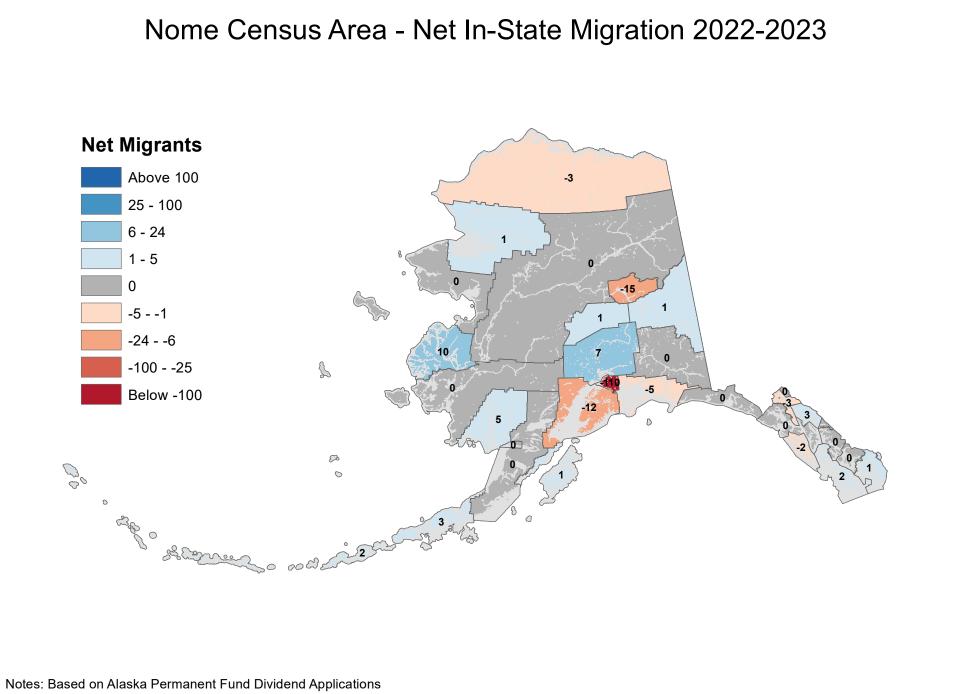

In-State Migration 2022-2023



# Ketchikan Gateway Borough - Net In-State Migration 2022-2023



#### Kodiak Island Borough - Net In-State Migration 2022-2023 **Net Migrants** Above 100 3 25 - 100 6 - 24 1 - 5 2 0 -12 -5 - -1 -5 -24 - -6 -100 - -25 5 Below -100 -2 P 00 0 0 age o

Notes: Based on Alaska Permanent Fund Dividend Applications Source: Alaska Department of Labor and Workforce Development, Research and Analysis Section

A horas of and and

#### Kusilvak Census Area - Net In-State Migration 2022-2023 **Net Migrants** Above 100 2 25 - 100 6 - 24 1 - 5 -5 -10 0 -5 - -1 -24 - -6 n -100 - -25 2 Below -100 n -20 B 00 0 0 all a Altres of the second of 0

# Lake and Peninsula Borough - Net In-State Migration 2022-2023



# Matanuska-Susitna Borough - Net In-State Migration 2022-2023





Source: Alaska Department of Labor and Workforce Development, Research and Analysis Section

# North Slope Borough - Net In-State Migration 2022-2023



# Northwest Arctic Borough - Net In-State Migration 2022-2023





Source: Alaska Department of Labor and Workforce Development, Research and Analysis Section



# City and Borough of Sitka - Net In-State Migration 2022-2023



# Skagway Municipality - Net In-State Migration 2022-2023



### Southeast Fairbanks Census Area - Net In-State Migration 2022-2023 **Net Migrants** Above 100 25 - 100 6 - 24 1 - 5 0 -18 -5 - -1 -24 - -6 -100 - -25 5 -2 Below -100 22 P 00 0 0 e ges Streen o add 0

# City and Borough of Wrangell - Net In-State Migration 2022-2023



# City and Borough of Yakutat - Net In-State Migration 2022-2023



# Yukon Koyukuk