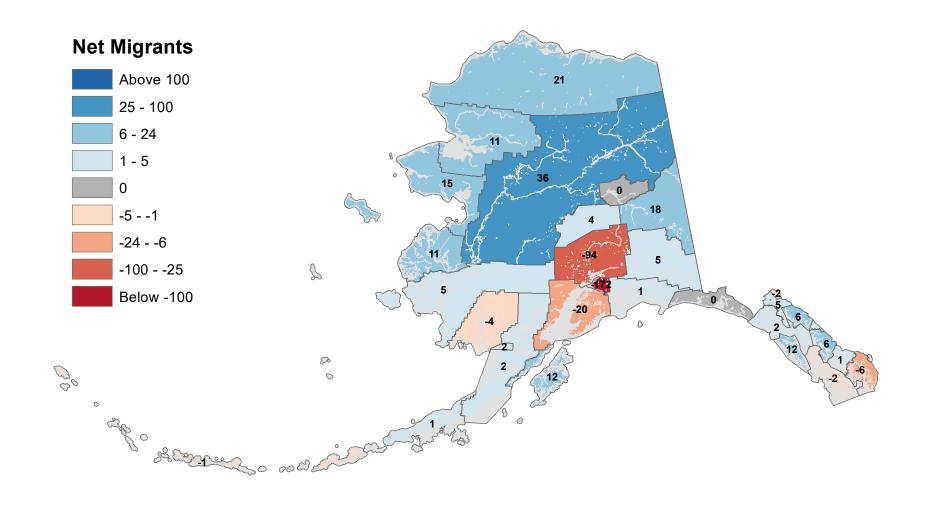

# Northwest Arctic Borough - Net In-State Migration 2022-2023

Source: Alaska Department of Labor and Workforce Development, Research and Analysis Section