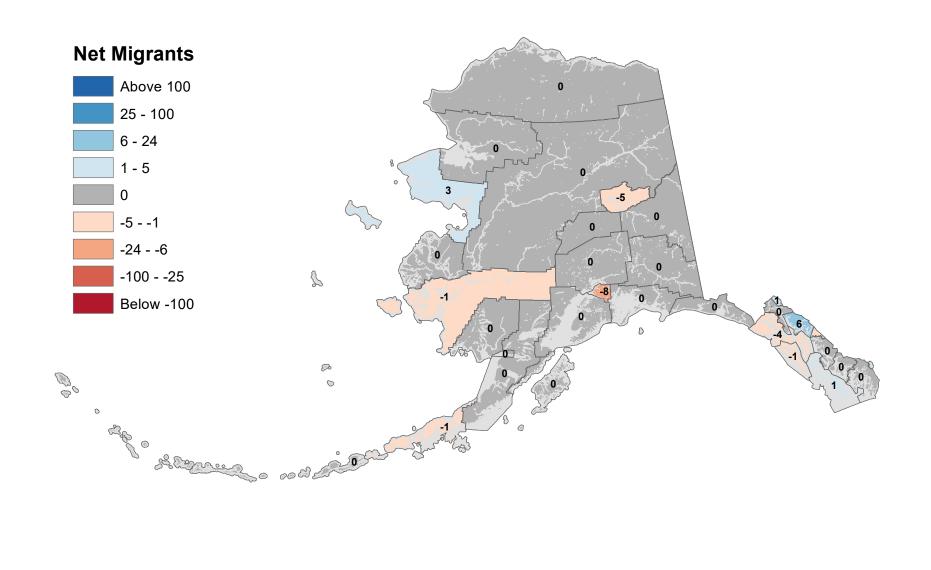

#### Kodiak Island Borough - Net In-State Migration 2022-2023 **Net Migrants** Above 100 3 25 - 100 6 - 24 1 - 5 2 0 -12 -5 - -1 -5 -24 - -6 -100 - -25 5 Below -100 -2 P 00 0 0 age o

Notes: Based on Alaska Permanent Fund Dividend Applications Source: Alaska Department of Labor and Workforce Development, Research and Analysis Section