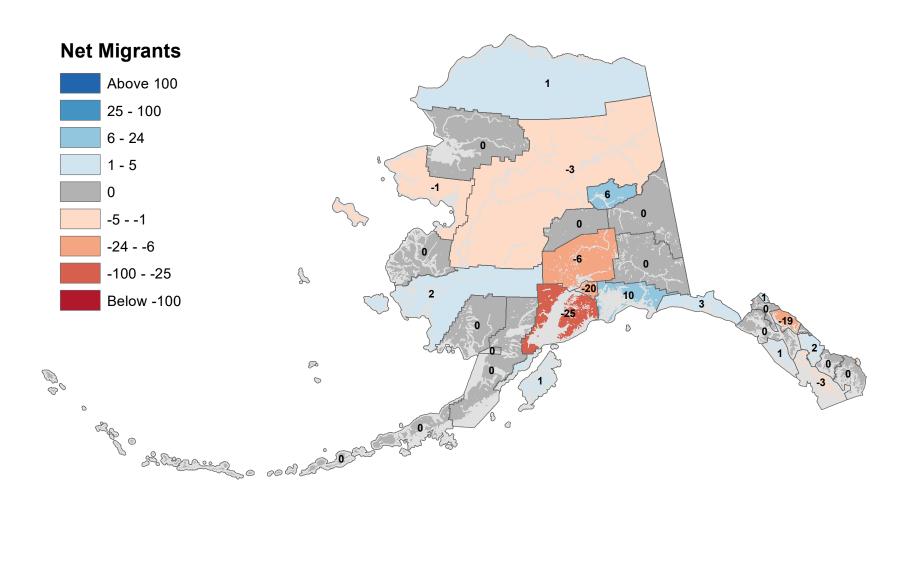

#### Aleutians East Borough - Net In-State Migration 2022-2023 **Net Migrants** Above 100 -1 25 - 100 6 - 24 1 - 5 -1 -3 0 -5 - -1 -3 -24 - -6 -11 -100 - -25 S Below -100 .2 -1 P 00 0 0 ap o Show of the could