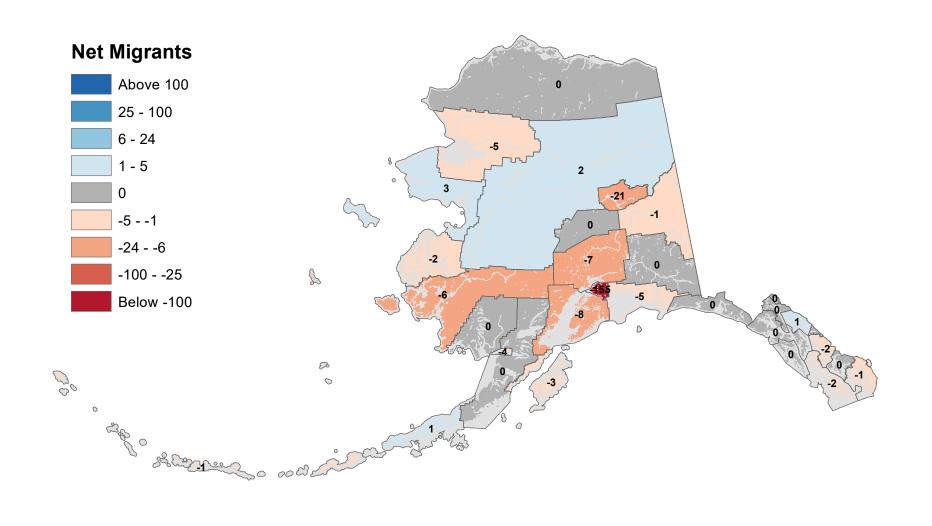

2-2023 **Net Migrants** Above 100 3 25 - 100 6 - 24 1 - 5 2 0 -12 -5 - -1 -5 -24 - -6 -100 - -25 5 Below -100 -2 P 00 0 0 age o

Notes: Based on Alaska Permanent Fund Dividend Applications Source: Alaska Department of Labor and Workforce Development, Research and Analysis Section

A horas of and and

#### Kusilvak Census Area - Net In-State Migration 2022-2023 **Net Migrants** Above 100 2 25 - 100 6 - 24 1 - 5 -5 -10 0 -5 - -1 -24 - -6 n -100 - -25 2 Below -100 n -20 B 00 0 0 all a Altres of the second of 0

# Lake and Peninsula Borough - Net In-State Migration 2022-2023



# Matanuska-Susitna Borough - Net In-State Migration 2022-2023





Source: Alaska Department of Labor and Workforce Development, Research and Analysis Section

# North Slope Borough - Net In-State Migration 2022-2023



# Northwest Arctic Borough - Net In-State Migration 2022-2023





Source: Alaska Department of Labor and Workforce Development, Research and Analysis Section



# City and Borough of Sitka - Net In-State Migration 2022-2023



# Skagway Municipality - Net In-State Migration 2022-2023



### Southeast Fairbanks Census Area - Net In-State Migration 2022-2023 **Net Migrants** Above 100 25 - 100 6 - 24 1 - 5 0 -18 -5 - -1 -24 - -6 -100 - -25 5 -2 Below -100 22 P 00 0 0 e ges Streen o add 0

# City and Borough of Wrangell - Net In-State Migration 2022-2023



# City and Borough of Yakutat - Net In-State Migration 2022-2023



# Yukon Koyukuk Census Area - Net In-State Migration 2022-2023