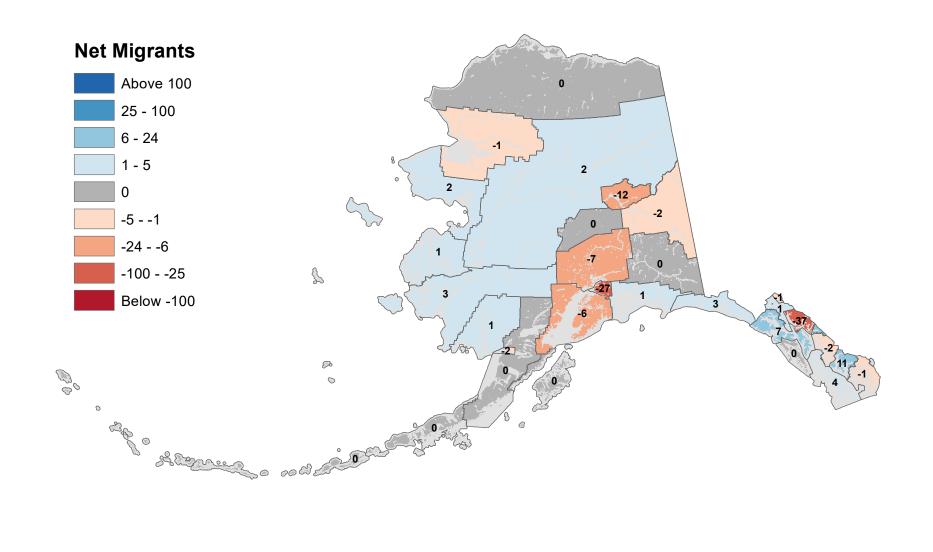

# Anchorage Municipality - Net In-State Migration 2022-2023

Source: Alaska Department of Labor and Workforce Development, Research and Analysis Section