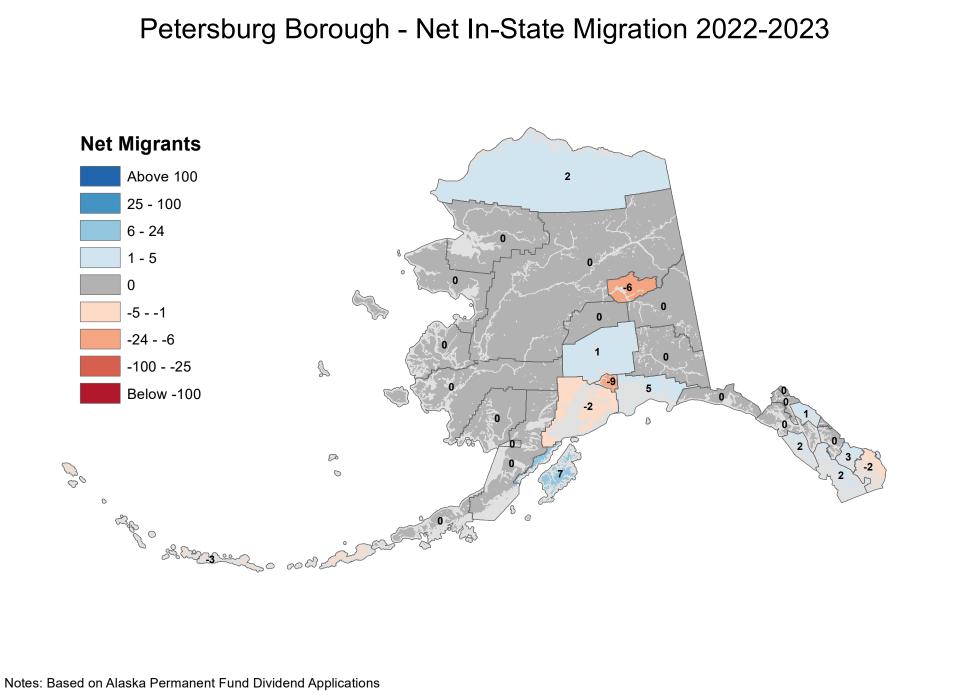

5 - -1 -5 -24 - -6 -100 - -25 5 Below -100 -2 P 00 0 0 age o

Notes: Based on Alaska Permanent Fund Dividend Applications Source: Alaska Department of Labor and Workforce Development, Research and Analysis Section

A horas of and and

#### Kusilvak Census Area - Net In-State Migration 2022-2023 **Net Migrants** Above 100 2 25 - 100 6 - 24 1 - 5 -5 -10 0 -5 - -1 -24 - -6 n -100 - -25 2 Below -100 n -20 B 00 0 0 all a Altres of the second of 0

# Lake and Peninsula Borough - Net In-State Migration 2022-2023



# Matanuska-Susitna Borough - Net In-State Migration 2022-2023





Source: Alaska Department of Labor and Workforce Development, Research and Analysis Section

# North Slope Borough - Net In-State Migration 2022-2023



# Northwest Arctic Borough - Net In-State Migration 2022-2023





Source: Alaska Department of Labor and Workforce Development, Research and Analysis Section



# City and Borough of Sitka - Net In-State Migration 2022-2023



# Skagway Municipality - Net In-State Migration 2022-2023



### Southeast Fairbanks Census Area - Net In-State Migration 2022-2023 **Net Migrants** Above 100 25 - 100 6 - 24 1 - 5 0 -18 -5 - -1 -24 - -6 -100 - -25 5 -2 Below -100 22 P 00 0 0 e ges Streen o add 0

# City and Borough of Wrangell - Net In-State Migration 2022-2023



# City and Borough of Yakutat - Net In-State Migration 2022-2023



# Yukon Koyukuk Census Area - Net In-State Migration 2022-2023