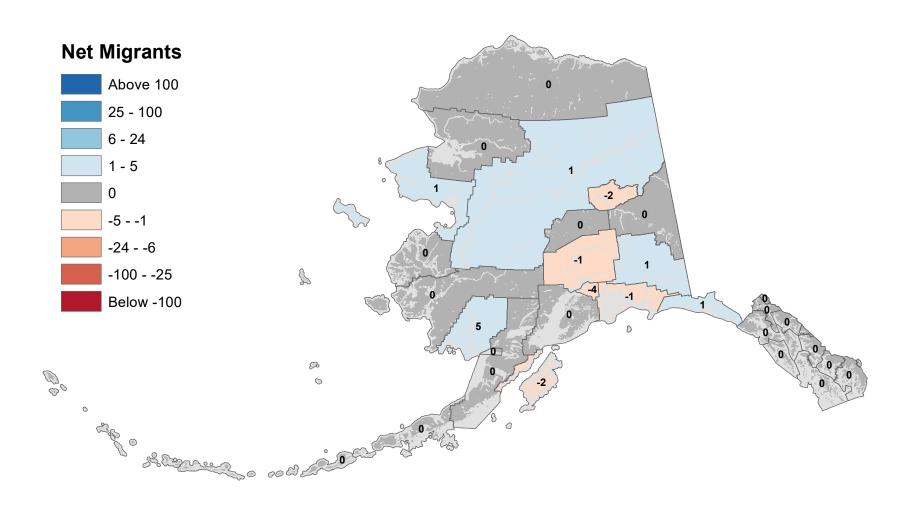

## Aleutians East Borough - Net In-State Migration 2019-2020

### Aleutians West Census Area - Net In-State Migration 2019-2020

Notes: Based on Alaska Permanent Fund Dividend Applications