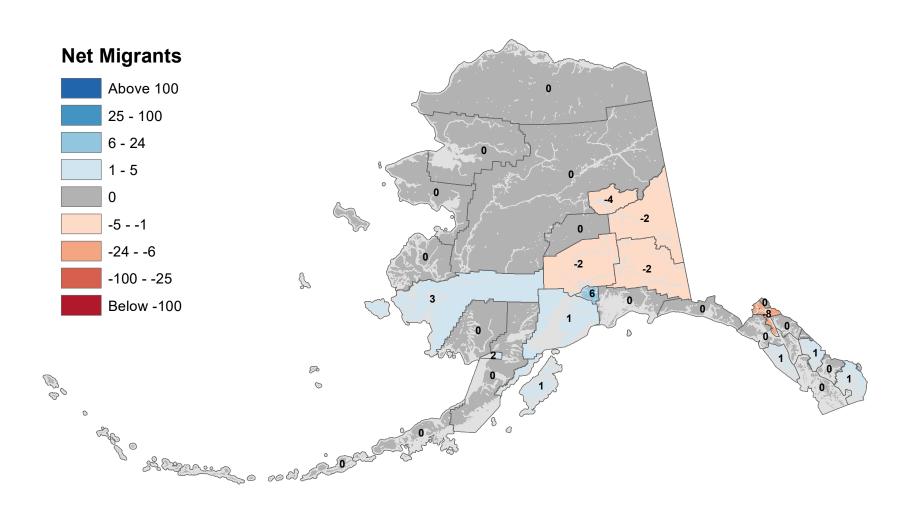

## Copper River Census Area - Net In-State Migration 2019-2020

## Denali Borough - Net In-State Migration 2019-2020