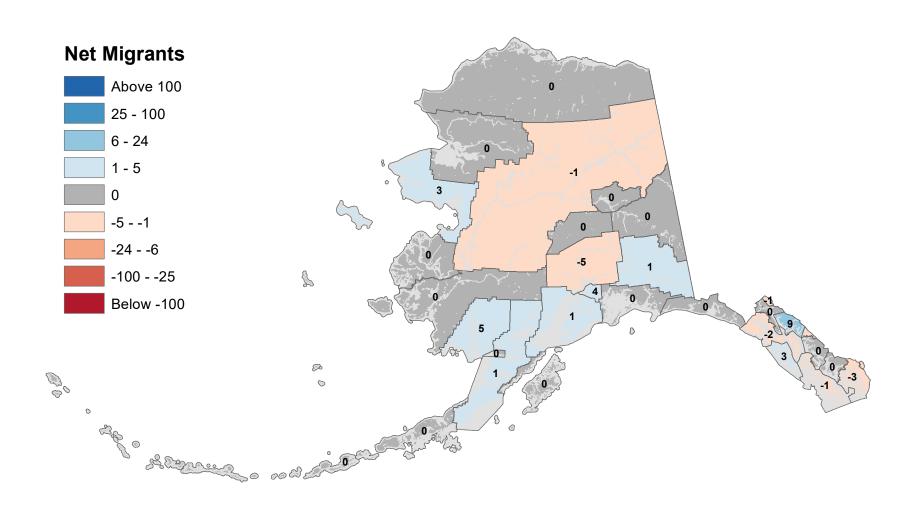

idend Applications

## Kusilvak Census Area - Net In-State Migration 2019-2020



Notes: Based on Alaska Permanent Fund Dividend Applications

## Lake and Peninsula Borough - Net In-State Migration 2019-2020



Notes: Based on Alaska Permanent Fund Dividend Applications
Source: Alaska Penartment of Labor and Workforce Penartment Penartment of Annual Markforce Pena

## Matanuska-Susitna Borough - Net In-State Migration 2019-2020



## Nome Census Area - Net In-State Migration 2019-2020



Notes: Based on Alaska Permanent Fund Dividend Applications

## North Slope Borough - Net In-State Migration 2019-2020



Notes: Based on Alaska Permanent Fund Dividend Applications

## Northwest Arctic Borough - Net In-State Migration 2019-2020



## Petersburg Borough - Net In-State Migration 2019-2020



# Prince Of Wales-Hyder Census Area - Net In-State Migration 2019-2020



## City and Borough of Sitka - Net In-State Migration 2019-2020



## Skagway Municipality - Net In-State Migration 2019-2020



### Southeast Fairbanks Census Area - Net In-State Migration 2019-2020



Notes: Based on Alaska Permanent Fund Dividend Applications

## City and Borough of Wrangell - Net In-State Migration 2019-2020



Notes: Based on Alaska Permanent Fund Dividend Applications

### City and Borough of Yakutat - Net In-State Migration 2019-2020



## Yukon Koyukuk Census Area - Net In-State Migration 2019-2020



Notes: Based on Alaska Permanent Fund Dividend Applications