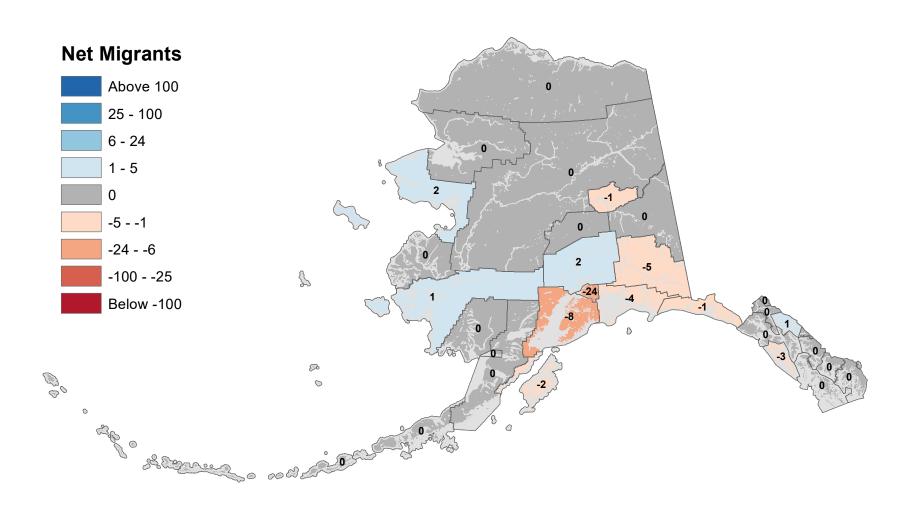

### Southeast Fairbanks Census Area - Net In-State Migration 2019-2020

Notes: Based on Alaska Permanent Fund Dividend Applications