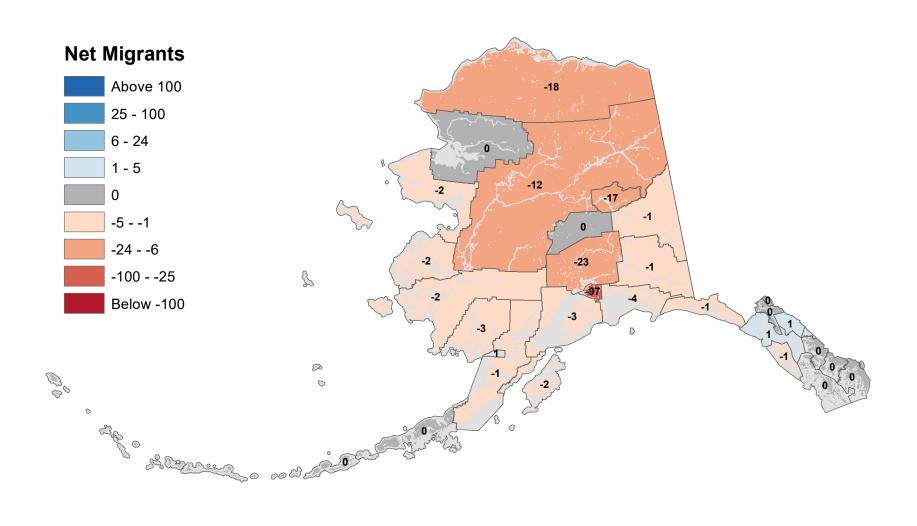

ation 2019-2020



Notes: Based on Alaska Permanent Fund Dividend Applications

## Kusilvak Census Area - Net In-State Migration 2019-2020



Notes: Based on Alaska Permanent Fund Dividend Applications

## Lake and Peninsula Borough - Net In-State Migration 2019-2020



Notes: Based on Alaska Permanent Fund Dividend Applications
Source: Alaska Penartment of Labor and Workforce Penartment Penartment of Annual Markforce Pena

## Matanuska-Susitna Borough - Net In-State Migration 2019-2020



## Nome Census Area - Net In-State Migration 2019-2020



Notes: Based on Alaska Permanent Fund Dividend Applications

## North Slope Borough - Net In-State Migration 2019-2020



Notes: Based on Alaska Permanent Fund Dividend Applications

## Northwest Arctic Borough - Net In-State Migration 2019-2020



## Petersburg Borough - Net In-State Migration 2019-2020



# Prince Of Wales-Hyder Census Area - Net In-State Migration 2019-2020



## City and Borough of Sitka - Net In-State Migration 2019-2020



## Skagway Municipality - Net In-State Migration 2019-2020



### Southeast Fairbanks Census Area - Net In-State Migration 2019-2020



Notes: Based on Alaska Permanent Fund Dividend Applications

## City and Borough of Wrangell - Net In-State Migration 2019-2020



Notes: Based on Alaska Permanent Fund Dividend Applications

### City and Borough of Yakutat - Net In-State Migration 2019-2020



## Yukon Koyukuk Census Area - Net In-State Migration 2019-2020



Notes: Based on Alaska Permanent Fund Dividend Applications