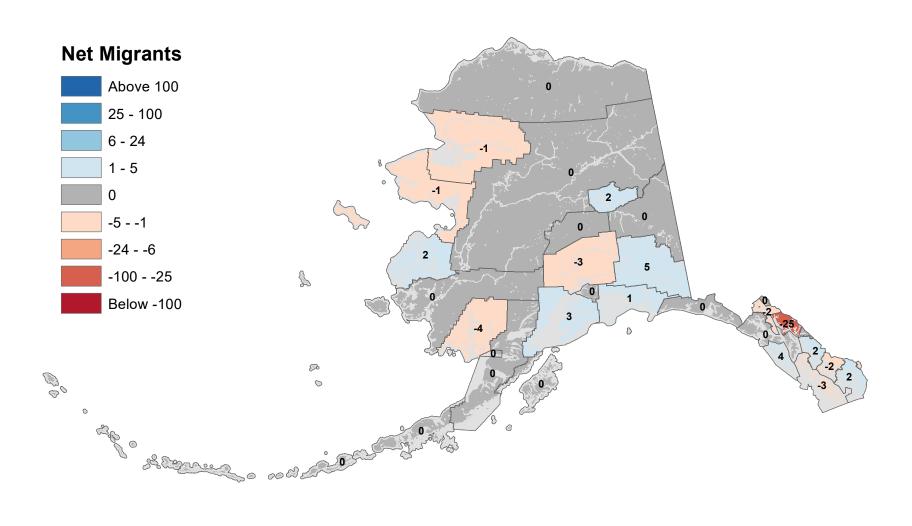

es: Based on Alaska Permanent Fund Dividend Applications

## Bethel Census Area - Net In-State Migration 2019-2020



Notes: Based on Alaska Permanent Fund Dividend Applications

## Bristol Bay Borough - Net In-State Migration 2019-2020



## Chugach Census Area - Net In-State Migration 2019-2020



Notes: Based on Alaska Permanent Fund Dividend Applications

## Copper River Census Area - Net In-State Migration 2019-2020



## Denali Borough - Net In-State Migration 2019-2020



## Dillingham Census Area - Net In-State Migration 2019-2020



Notes: Based on Alaska Permanent Fund Dividend Applications

## Fairbanks North Star Borough - Net In-State Migration 2019-2020



## Haines Borough - Net In-State Migration 2019-2020



## Hoonah-Angoon Census Area - Net In-State Migration 2019-2020



Notes: Based on Alaska Permanent Fund Dividend Applications

## City and Borough of Juneau - Net In-State Migration 2019-2020



## Kenai Peninsula Borough - Net In-State Migration 2019-2020



## Ketchikan Gateway Borough - Net In-State Migration 2019-2020



## Kodiak Island Borough - Net In-State Migration 2019-2020



Notes: Based on Alaska Permanent Fund Dividend Applications

## Kusilvak Census Area - Net In-State Migration 2019-2020



Notes: Based on Alaska Permanent Fund Dividend Applications

## Lake and Peninsula Borough - Net In-State Migration 2019-2020



Notes: Based on Alaska Permanent Fund Dividend Applications
Source: Alaska Penartment of Labor and Workforce Penartment Penartment of Annual Markforce Pena

## Matanuska-Susitna Borough - Net In-State Migration 2019-2020