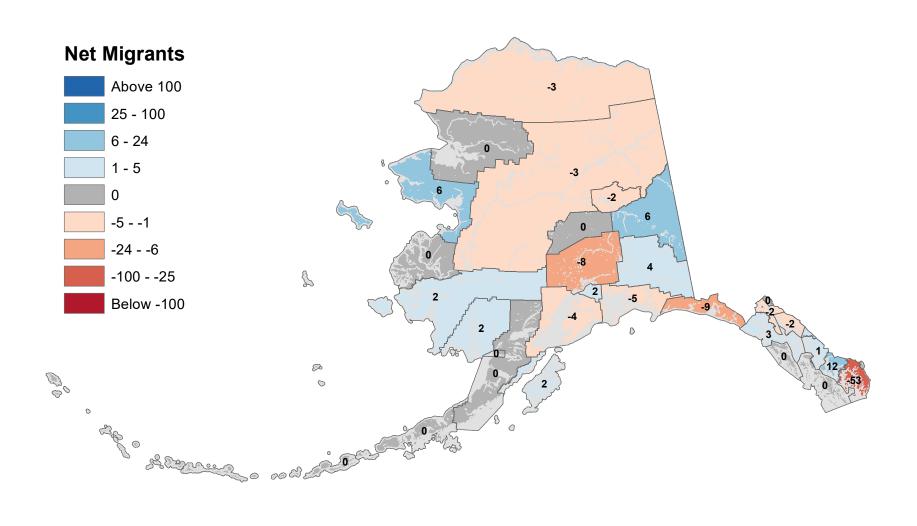

2020



Notes: Based on Alaska Permanent Fund Dividend Applications

## Lake and Peninsula Borough - Net In-State Migration 2019-2020



Notes: Based on Alaska Permanent Fund Dividend Applications
Source: Alaska Penartment of Labor and Workforce Penartment Penartment of Annual Markforce Pena

## Matanuska-Susitna Borough - Net In-State Migration 2019-2020



## Nome Census Area - Net In-State Migration 2019-2020



Notes: Based on Alaska Permanent Fund Dividend Applications

## North Slope Borough - Net In-State Migration 2019-2020



Notes: Based on Alaska Permanent Fund Dividend Applications

## Northwest Arctic Borough - Net In-State Migration 2019-2020



## Petersburg Borough - Net In-State Migration 2019-2020



# Prince Of Wales-Hyder Census Area - Net In-State Migration 2019-2020



## City and Borough of Sitka - Net In-State Migration 2019-2020



## Skagway Municipality - Net In-State Migration 2019-2020



### Southeast Fairbanks Census Area - Net In-State Migration 2019-2020



Notes: Based on Alaska Permanent Fund Dividend Applications

## City and Borough of Wrangell - Net In-State Migration 2019-2020



Notes: Based on Alaska Permanent Fund Dividend Applications

### City and Borough of Yakutat - Net In-State Migration 2019-2020



## Yukon Koyukuk Census Area - Net In-State Migration 2019-2020



Notes: Based on Alaska Permanent Fund Dividend Applications