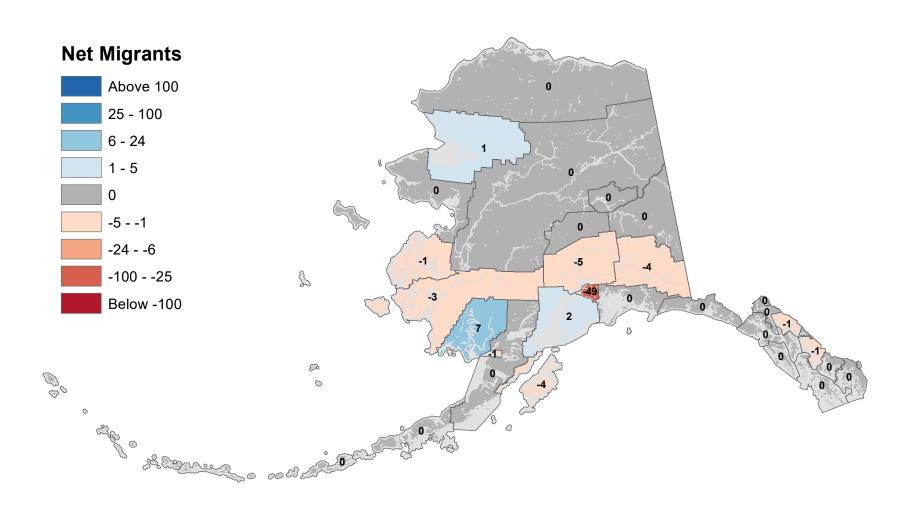

## Aleutians East Borough - Net In-State Migration 2019-2020

### Aleutians West Census Area - Net In-State Migration 2019-2020

Notes: Based on Alaska Permanent Fund Dividend Applications

## Anchorage Municipality - Net In-State Migration 2019-2020

Notes: Based on Alaska Permanent Fund Dividend Applications

## Bethel Census Area - Net In-State Migration 2019-2020

Notes: Based on Alaska Permanent Fund Dividend Applications

## Bristol Bay Borough - Net In-State Migration 2019-2020

## Chugach Census Area - Net In-State Migration 2019-2020

Notes: Based on Alaska Permanent Fund Dividend Applications

## Copper River Census Area - Net In-State Migration 2019-2020

## Denali Borough - Net In-State Migration 2019-2020

## Dillingham Census Area - Net In-State Migration 2019-2020

Notes: Based on Alaska Permanent Fund Dividend Applications

## Fairbanks North Star Borough - Net In-State Migration 2019-2020

## Haines Borough - Net In-State Migration 2019-2020

## Hoonah-Angoon Census Area - Net In-State Migration 2019-2020

Notes: Based on Alaska Permanent Fund Dividend Applications

## City and Borough of Juneau - Net In-State Migration 2019-2020

## Kenai Peninsula Borough - Net In-State Migration 2019-2020

## Ketchikan Gateway Borough - Net In-State Migration 2019-2020

## Kodiak Island Borough - Net In-State Migration 2019-2020

Notes: Based on Alaska Permanent Fund Dividend Applications

## Kusilvak Census Area - Net In-State Migration 2019-2020

Notes: Based on Alaska Permanent Fund Dividend Applications

## Lake and Peninsula Borough - Net In-State Migration 2019-2020

Notes: Based on Alaska Permanent Fund Dividend Applications
Source: Alaska Penartment of Labor and Workforce Penartment Penartment of Annual Markforce Pena

## Matanuska-Susitna Borough - Net In-State Migration 2019-2020

## Nome Census Area - Net In-State Migration 2019-2020

Notes: Based on Alaska Permanent Fund Dividend Applications

## North Slope Borough - Net In-State Migration 2019-2020

Notes: Based on Alaska Permanent Fund Dividend Applications

## Northwest Arctic Borough - Net In-State Migration 2019-2020

## Petersburg Borough - Net In-State Migration 2019-2020

# Prince Of Wales-Hyder Census Area - Net In-State Migration 2019-2020

## City and Borough of Sitka - Net In-State Migration 2019-2020

## Skagway Municipality - Net In-State Migration 2019-2020

### Southeast Fairbanks Census Area - Net In-State Migration 2019-2020

Notes: Based on Alaska Permanent Fund Dividend Applications

## City and Borough of Wrangell - Net In-State Migration 2019-2020

Notes: Based on Alaska Permanent Fund Dividend Applications

### City and Borough of Yakutat - Net In-State Migration 2019-2020

## Yukon Koyukuk Census Area - Net In-State Migration 2019-2020

Notes: Based on Alaska Permanent Fund Dividend Applications