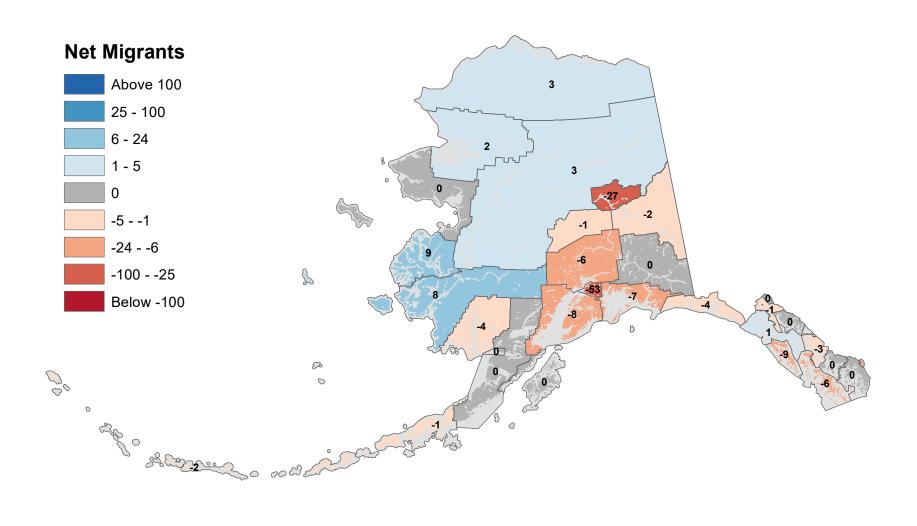

## Aleutians East Borough - Net In-State Migration 2019-2020

### Aleutians West Census Area - Net In-State Migration 2019-2020

Notes: Based on Alaska Permanent Fund Dividend Applications

## Anchorage Municipality - Net In-State Migration 2019-2020

Notes: Based on Alaska Permanent Fund Dividend Applications

## Bethel Census Area - Net In-State Migration 2019-2020

Notes: Based on Alaska Permanent Fund Dividend Applications

## Bristol Bay Borough - Net In-State Migration 2019-2020

## Chugach Census Area - Net In-State Migration 2019-2020

Notes: Based on Alaska Permanent Fund Dividend Applications

## Copper River Census Area - Net In-State Migration 2019-2020

## Denali Borough - Net In-State Migration 2019-2020

## Dillingham Census Area - Net In-State Migration 2019-2020

Notes: Based on Alaska Permanent Fund Dividend Applications

## Fairbanks North Star Borough - Net In-State Migration 2019-2020

## Haines Borough - Net In-State Migration 2019-2020

## Hoonah-Angoon Census Area - Net In-State Migration 2019-2020

Notes: Based on Alaska Permanent Fund Dividend Applications

## City and Borough of Juneau - Net In-State Migration 2019-2020

## Kenai Peninsula Borough - Net In-State Migration 2019-2020

## Ketchikan Gateway Borough - Net In-State Migration 2019-2020

## Kodiak Island Borough - Net In-State Migration 2019-2020

Notes: Based on Alaska Permanent Fund Dividend Applications

## Kusilvak Census Area - Net In-State Migration 2019-2020

Notes: Based on Alaska Permanent Fund Dividend Applications

## Lake and Peninsula Borough - Net In-State Migration 2019-2020

Notes: Based on Alaska Permanent Fund Dividend Applications
Source: Alaska Penartment of Labor and Workforce Penartment Penartment of Annual Markforce Pena

## Matanuska-Susitna Borough - Net In-State Migration 2019-2020

## Nome Census Area - Net In-State Migration 2019-2020

Notes: Based on Alaska Permanent Fund Dividend Applications

## North Slope Borough - Net In-State Migration 2019-2020

Notes: Based on Alaska Permanent Fund Dividend Applications

## Northwest Arctic Borough - Net In-State Migration 2019-2020

## Petersburg Borough - Net In-State Migration 2019-2020

# Prince Of Wales-Hyder Census Area - Net In-State Migration 2019-2020

## City and Borough of Sitka - Net In-State Migration 2019-2020

## Skagway Municipality - Net In-State Migration 2019-2020

### Southeast Fairbanks Census Area - Net In-State Migration 2019-2020

Notes: Based on Alaska Permanent Fund Dividend Applications

## City and Borough of Wrangell - Net In-State Migration 2019-2020

Notes: Based on Alaska Permanent Fund Dividend Applications

### City and Borough of Yakutat - Net In-State Migration 2019-2020

## Yukon Koyukuk Census Area - Net In-State Migration 2019-2020

Notes: Based on Alaska Permanent Fund Dividend Applications