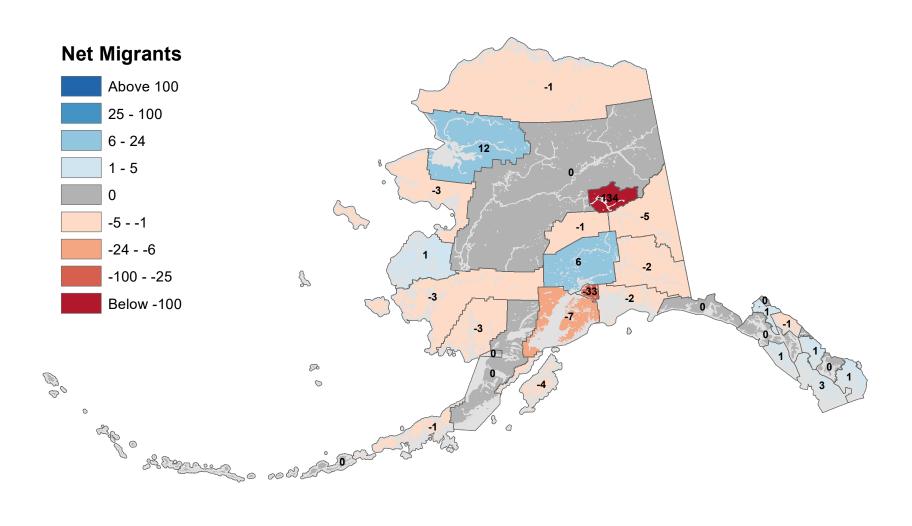

## Denali Borough - Net In-State Migration 2019-2020

## Fairbanks North Star Borough - Net In-State Migration 2019-2020