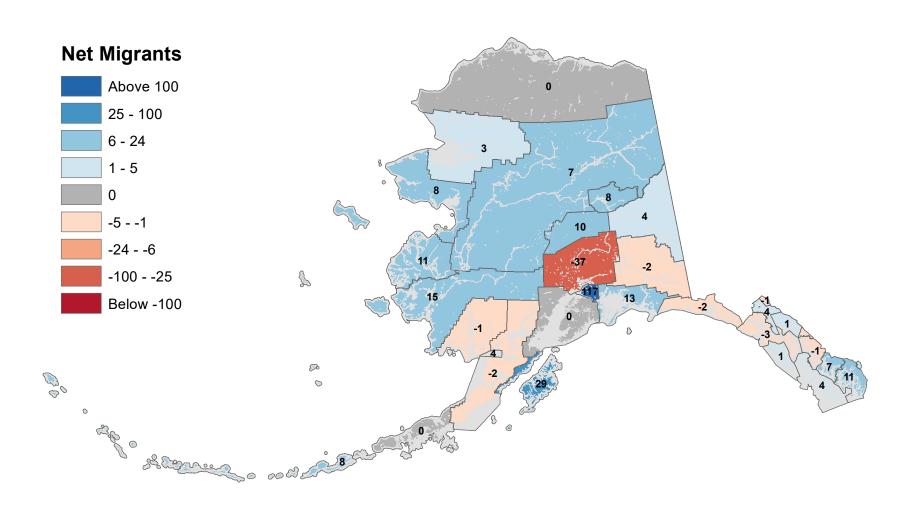

Borough - Net In-State Migration 2019-2020



## Chugach Census Area - Net In-State Migration 2019-2020



Notes: Based on Alaska Permanent Fund Dividend Applications

## Copper River Census Area - Net In-State Migration 2019-2020



## Denali Borough - Net In-State Migration 2019-2020



## Dillingham Census Area - Net In-State Migration 2019-2020



Notes: Based on Alaska Permanent Fund Dividend Applications

## Fairbanks North Star Borough - Net In-State Migration 2019-2020



## Haines Borough - Net In-State Migration 2019-2020



## Hoonah-Angoon Census Area - Net In-State Migration 2019-2020



Notes: Based on Alaska Permanent Fund Dividend Applications

## City and Borough of Juneau - Net In-State Migration 2019-2020



## Kenai Peninsula Borough - Net In-State Migration 2019-2020



## Ketchikan Gateway Borough - Net In-State Migration 2019-2020



## Kodiak Island Borough - Net In-State Migration 2019-2020



Notes: Based on Alaska Permanent Fund Dividend Applications

## Kusilvak Census Area - Net In-State Migration 2019-2020



Notes: Based on Alaska Permanent Fund Dividend Applications

## Lake and Peninsula Borough - Net In-State Migration 2019-2020



Notes: Based on Alaska Permanent Fund Dividend Applications
Source: Alaska Penartment of Labor and Workforce Penartment Penartment of Annual Markforce Pena

## Matanuska-Susitna Borough - Net In-State Migration 2019-2020



## Nome Census Area - Net In-State Migration 2019-2020



Notes: Based on Alaska Permanent Fund Dividend Applications

## North Slope Borough - Net In-State Migration 2019-2020



Notes: Based