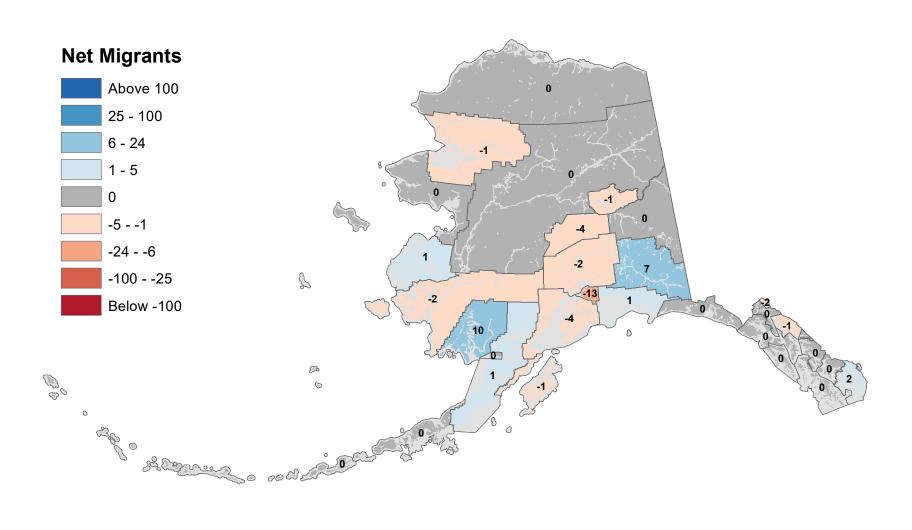

## Aleutians East Borough - Net In-State Migration 2019-2020

### Aleutians West Census Area - Net In-State Migration 2019-2020

Notes: Based on Alaska Permanent Fund Dividend Applications