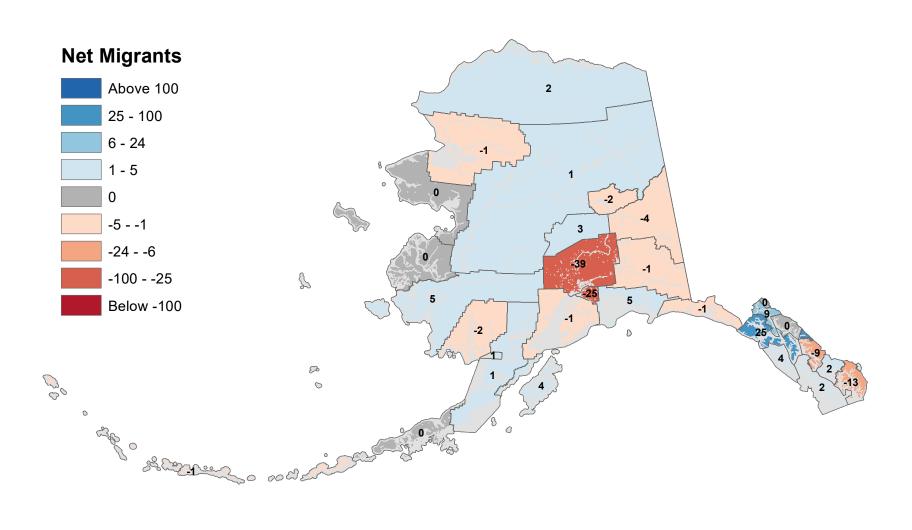

## Anchorage Municipality - Net In-State Migration 2019-2020

Notes: Based on Alaska Permanent Fund Dividend Applications