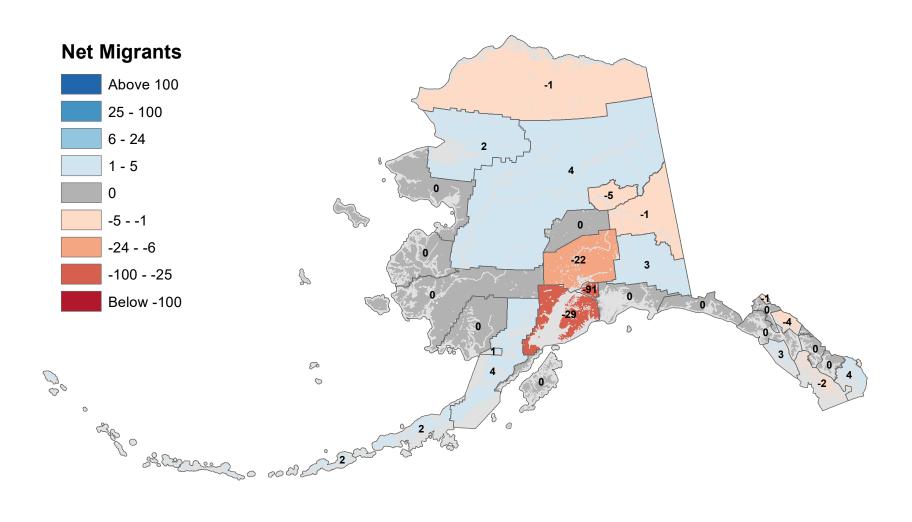

## Bethel Census Area - Net In-State Migration 2019-2020

Notes: Based on Alaska Permanent Fund Dividend Applications