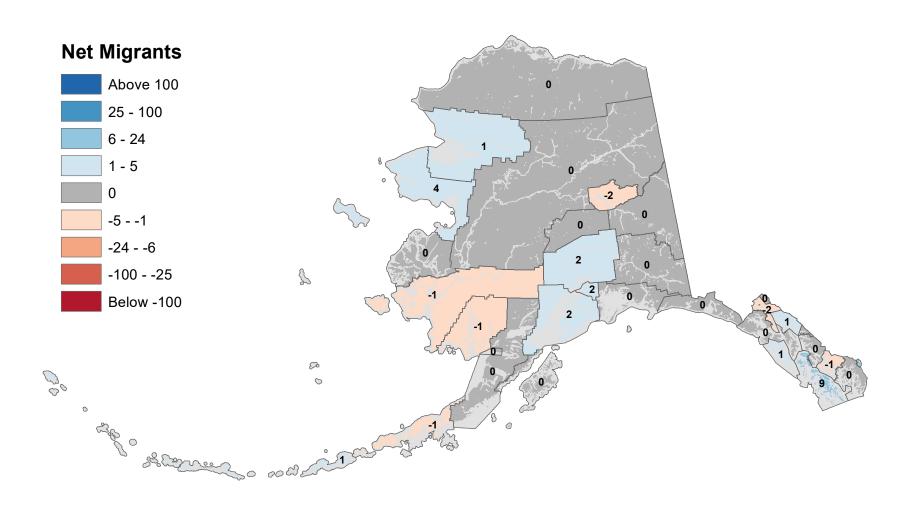

## Bristol Bay Borough - Net In-State Migration 2019-2020

### Aleutians West Census Area - Net In-State Migration 2019-2020

Notes: Based on Alaska Permanent Fund Dividend Applications