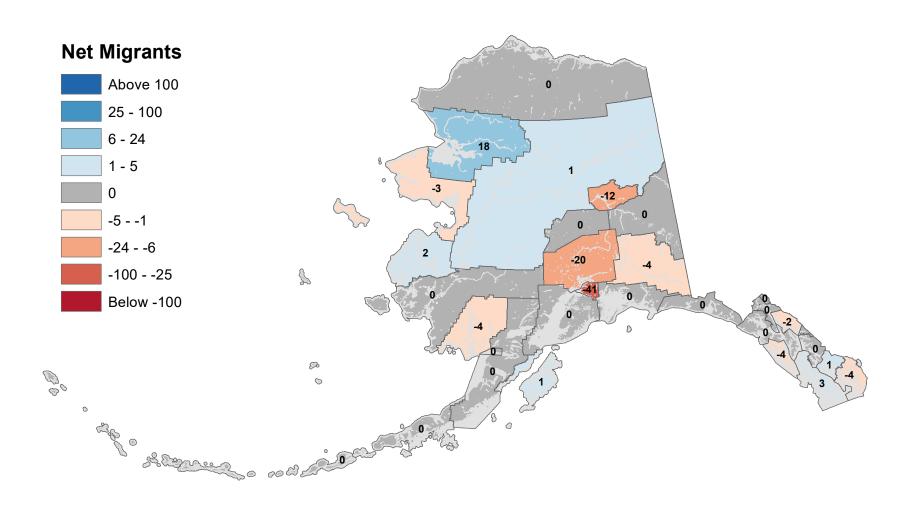

## North Slope Borough - Net In-State Migration 2019-2020

Notes: Based on Alaska Permanent Fund Dividend Applications