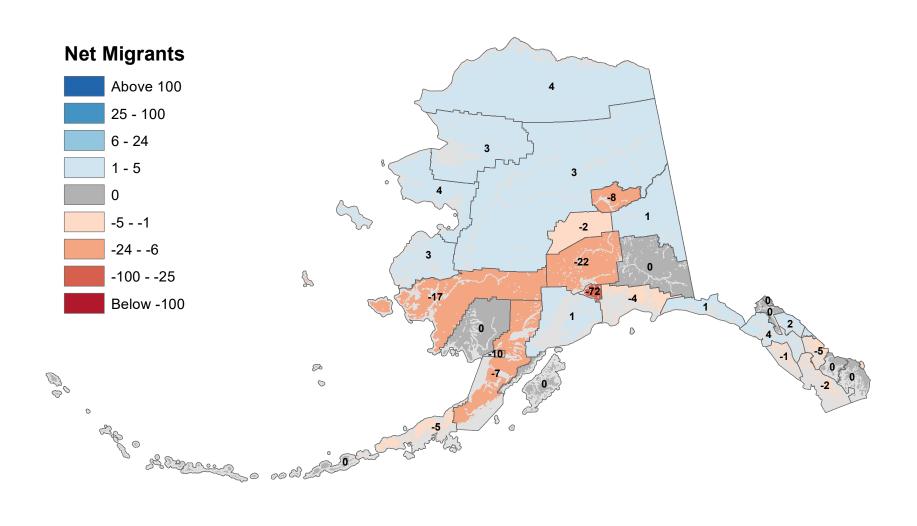

## Aleutians East Borough - Net In-State Migration 2019-2020

### Aleutians West Census Area - Net In-State Migration 2019-2020

Notes: Based on Alaska Permanent Fund Dividend Applications