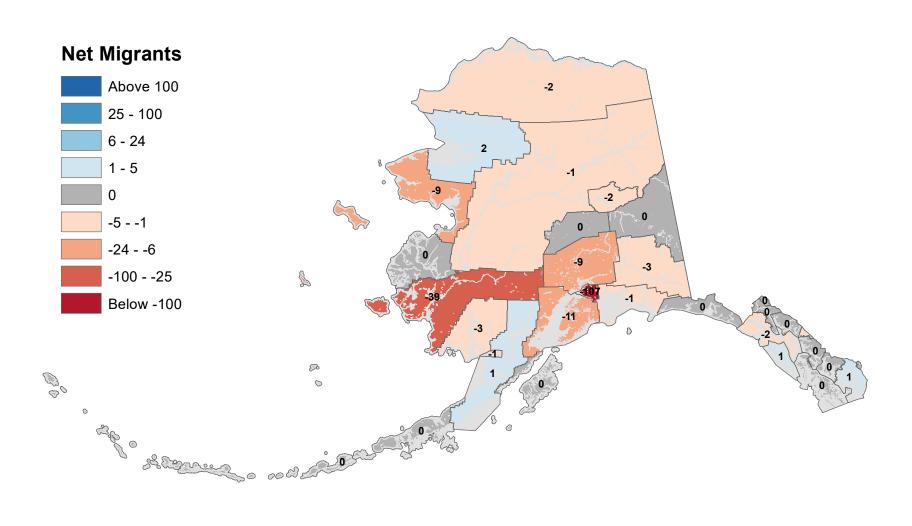

## Aleutians East Borough - Net In-State Migration 2019-2020

### Aleutians West Census Area - Net In-State Migration 2019-2020

Notes: Based on Alaska Permanent Fund Dividend Applications

## Anchorage Municipality - Net In-State Migration 2019-2020

Notes: Based on Alaska Permanent Fund Dividend Applications

## Bethel Census Area - Net In-State Migration 2019-2020

Notes: Based on Alaska Permanent Fund Dividend Applications

## Bristol Bay Borough - Net In-State Migration 2019-2020

## Chugach Census Area - Net In-State Migration 2019-2020

Notes: Based on Alaska Permanent Fund Dividend Applications

## Copper River Census Area - Net In-State Migration 2019-2020

## Denali Borough - Net In-State Migration 2019-2020

## Dillingham Census Area - Net In-State Migration 2019-2020

Notes: Based on Alaska Permanent Fund Dividend Applications

## Fairbanks North Star Borough - Net In-State Migration 2019-2020

## Haines Borough - Net In-State Migration 2019-2020

## Hoonah-Angoon Census Area - Net In-State Migration 2019-2020

Notes: Based on Alaska Permanent Fund Dividend Applications

## City and Borough of Juneau - Net In-State Migration 2019-2020

## Kenai Peninsula Borough - Net In-State Migration 2019-2020

## Ketchikan Gateway Borough - Net In-State Migration 2019-2020

## Kodiak Island Borough - Net In-State Migration 2019-2020

Notes: Based on Alaska Permanent Fund Dividend Applications

## Kusilvak Census Area - Net In-State Migration 2019-2020

Notes: Based on Alaska Permanent Fund Dividend Applications

## Lake and Peninsula Borough - Net In-State Migration 2019-2020

Notes: Based on Alaska Permanent Fund Dividend Applications
Source: Alaska Penartment of Labor and Workforce Penartment Penartment of Annual Markforce Pena

## Matanuska-Susitna Borough - Net In-State Migration 2019-2020

## Nome Census Area - Net In-State Migration 2019-2020

Notes: Based on Alaska Permanent Fund Dividend Applications

## North Slope Borough - Net In-State Migration 2019-2020

Notes: Based on Alaska Permanent Fund Dividend Applications

## Northwest Arctic Borough - Net In-State Migration 2019-2020

## Petersburg Borough - Net In-State Migration 2019-2020

# Prince Of Wales-Hyder Census Area - Net In-State Migration 2019-2020

## City and Borough of Sitka - Net In-State Migration 2019-2020

## Skagway Municipality - Net In-State Migration 2019-2020

### Southeast Fairbanks Census Area - Net In-State Migration 2019-2020

Notes: Based on Alaska Permanent Fund Dividend Applications

## City and Borough of Wrangell - Net In-State Migration 2019-2020

Notes: Based on Alaska Permanent Fund Dividend Applications

### City and Borough of Yakutat - Net In-State Migration 2019-2020

## Yukon Koyukuk Census Area - Net In-State Migration 2019-2020

Notes: Based on Alaska Permanent Fund Dividend Applications