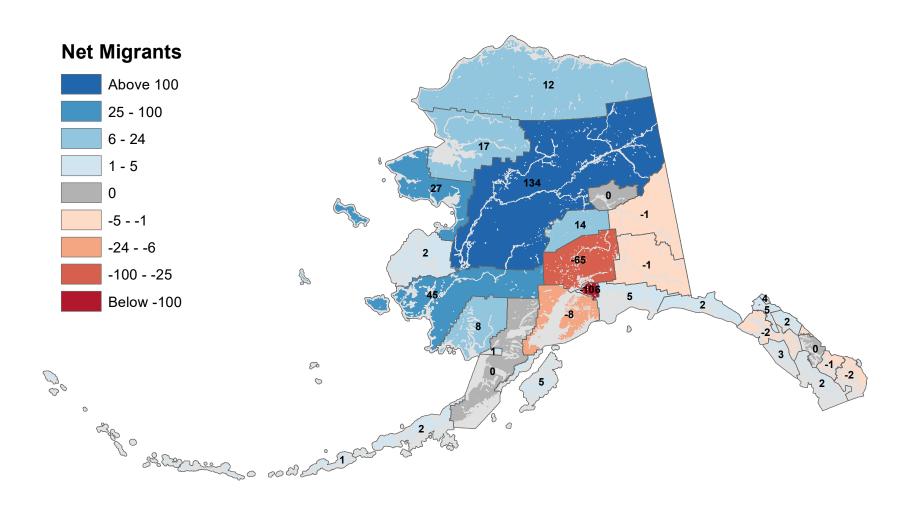

: Based on Alaska Permanent Fund Dividend Applications

## Anchorage Municipality - Net In-State Migration 2019-2020



Notes: Based on Alaska Permanent Fund Dividend Applications

## Bethel Census Area - Net In-State Migration 2019-2020



Notes: Based on Alaska Permanent Fund Dividend Applications

## Bristol Bay Borough - Net In-State Migration 2019-2020



## Chugach Census Area - Net In-State Migration 2019-2020



Notes: Based on Alaska Permanent Fund Dividend Applications

## Copper River Census Area - Net In-State Migration 2019-2020



## Denali Borough - Net In-State Migration 2019-2020



## Dillingham Census Area - Net In-State Migration 2019-2020



Notes: Based on Alaska Permanent Fund Dividend Applications

## Fairbanks North Star Borough - Net In-State Migration 2019-2020



## Haines Borough - Net In-State Migration 2019-2020



## Hoonah-Angoon Census Area - Net In-State Migration 2019-2020



Notes: Based on Alaska Permanent Fund Dividend Applications

## City and Borough of Juneau - Net In-State Migration 2019-2020



## Kenai Peninsula Borough - Net In-State Migration 2019-2020



## Ketchikan Gateway Borough - Net In-State Migration 2019-2020



## Kodiak Island Borough - Net In-State Migration 2019-2020



Notes: Based on Alaska Permanent Fund Dividend Applications

## Kusilvak Census Area - Net In-State Migration 2019-2020



Notes: Based on Alaska Permanent Fund Dividend Applications

## Lake and Peninsula Borough - Net In-State Migration 2019-2020



Notes: Based on Alaska Permanent Fund Dividend Applications
Source: Alaska Penartment of Labor and