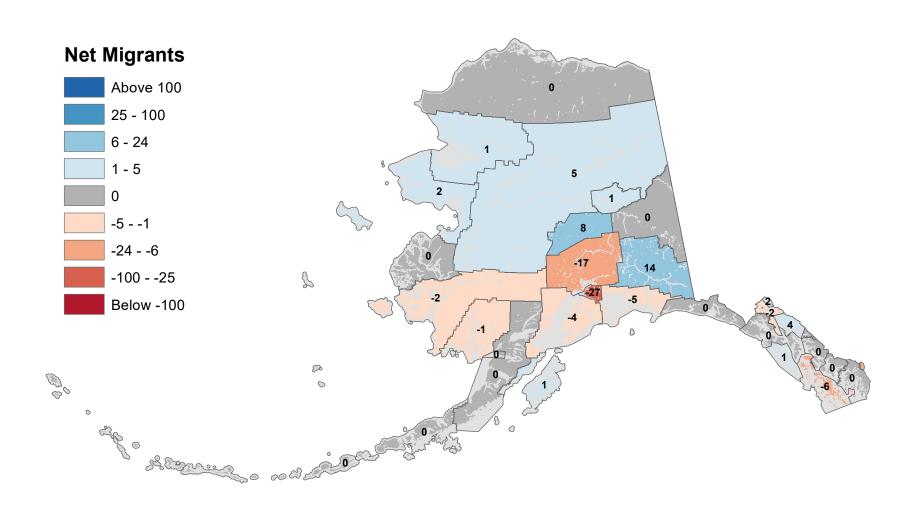

## Anchorage Municipality - Net In-State Migration 2019-2020

Notes: Based on Alaska Permanent Fund Dividend Applications

## Matanuska-Susitna Borough - Net In-State Migration 2019-2020