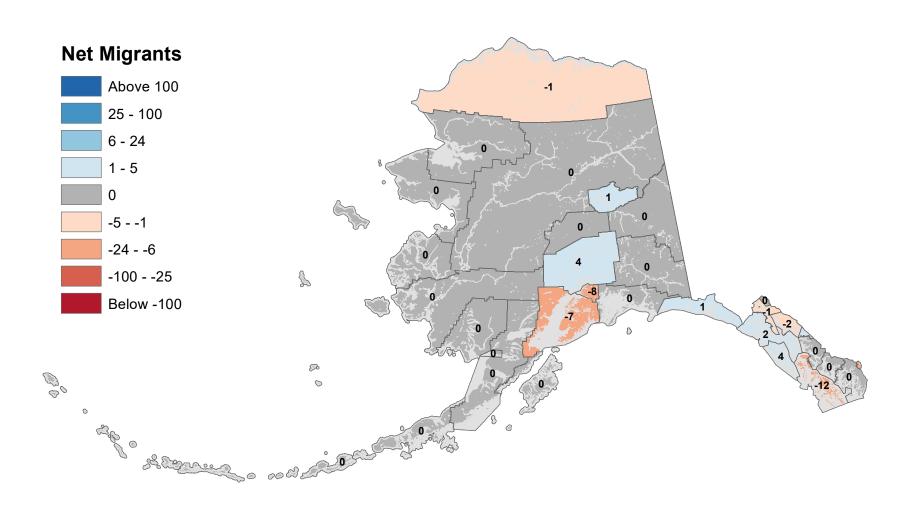

## North Slope Borough - Net In-State Migration 2019-2020

Notes: Based on Alaska Permanent Fund Dividend Applications

## Northwest Arctic Borough - Net In-State Migration 2019-2020