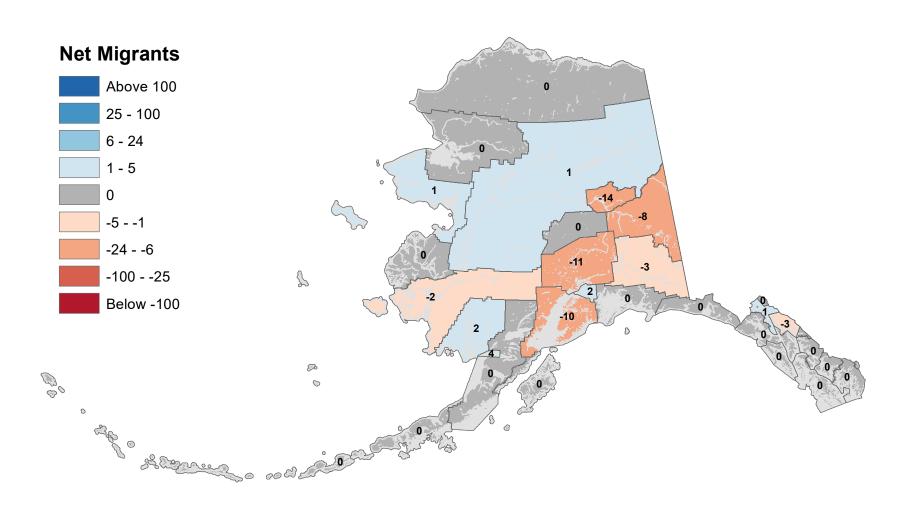

## Aleutians East Borough - Net In-State Migration 2019-2020



### Aleutians West Census Area - Net In-State Migration 2019-2020



Notes: Based on Alaska Permanent Fund Dividend Applications

## Anchorage Municipality - Net In-State Migration 2019-2020



Notes: Based on Alaska Permanent Fund Dividend Applications

## Bethel Census Area - Net In-State Migration 2019-2020



Notes: Based on Alaska Permanent Fund Dividend Applications

## Bristol Bay Borough - Net In-State Migration 2019-2020



## Chugach Census Area - Net In-State Migration 2019-2020



Notes: Based on Alaska Permanent Fund Dividend Applications

## Copper River Census Area - Net In-State Migration 2019-2020



## Denali Borough - Net In-State Migration 2019-2020



## Dillingham Census Area - Net In-State Migration 2019-2020



Notes: Based on Alaska Permanent Fund Dividend Applications

## Fairbanks North Star Borough - Net In-State Migration 2019-2020



## Haines Borough - Net In-State Migration 2019-2020



## Hoonah-Angoon Census Area - Net In-State Migration 2019-2020



Notes: Based on Alaska Permanent Fund Dividend Applications

## City and Borough of Juneau - Net In-State Migration 2019-2020



## Kenai Peninsula Borough - Net In-State Migration 2019-2020



## Ketchikan Gateway Borough - Net In-State Migration 2019-2020



## Kodiak Island Borough - Net In-State Migration 2019-2020



Notes: Based on Alaska Permanent Fund Dividend Applications

## Kusilvak Census Area - Net In-State Migration 2019-2020



Notes: Based on Alaska Permanent