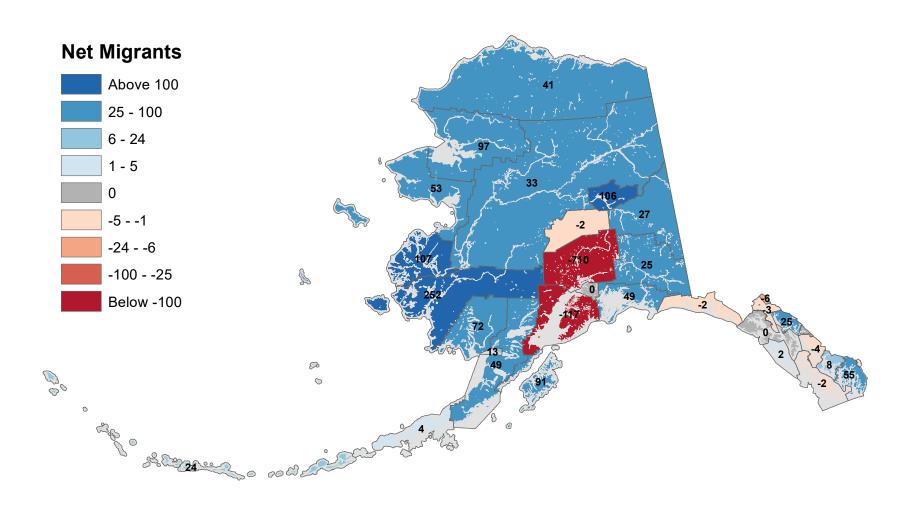

## Anchorage Municipality - Net In-State Migration 2019-2020

Notes: Based on Alaska Permanent Fund Dividend Applications