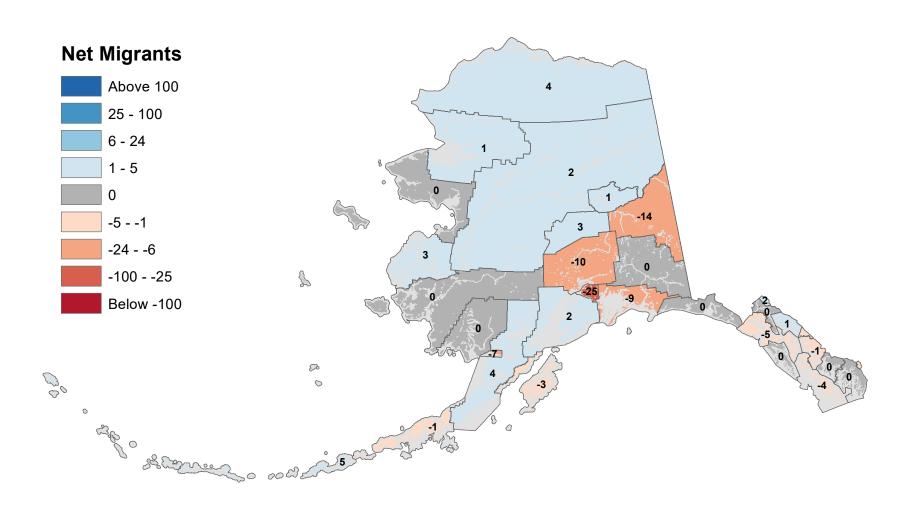

## Bethel Census Area - Net In-State Migration 2019-2020

Notes: Based on Alaska Permanent Fund Dividend Applications