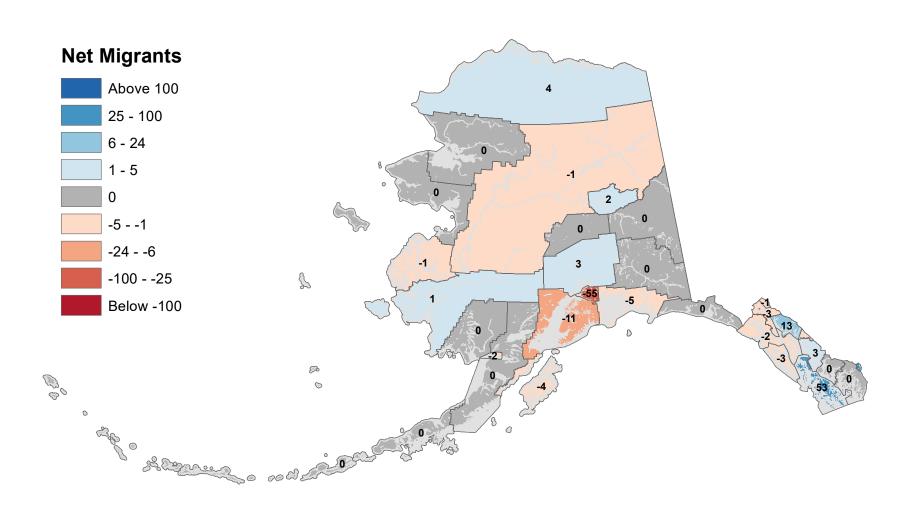

a - Net In-State Migration 2019-2020



Notes: Based on Alaska Permanent Fund Dividend Applications

## Copper River Census Area - Net In-State Migration 2019-2020



## Denali Borough - Net In-State Migration 2019-2020



## Dillingham Census Area - Net In-State Migration 2019-2020



Notes: Based on Alaska Permanent Fund Dividend Applications

## Fairbanks North Star Borough - Net In-State Migration 2019-2020



## Haines Borough - Net In-State Migration 2019-2020



## Hoonah-Angoon Census Area - Net In-State Migration 2019-2020



Notes: Based on Alaska Permanent Fund Dividend Applications

## City and Borough of Juneau - Net In-State Migration 2019-2020



## Kenai Peninsula Borough - Net In-State Migration 2019-2020



## Ketchikan Gateway Borough - Net In-State Migration 2019-2020



## Kodiak Island Borough - Net In-State Migration 2019-2020



Notes: Based on Alaska Permanent Fund Dividend Applications

## Kusilvak Census Area - Net In-State Migration 2019-2020



Notes: Based on Alaska Permanent Fund Dividend Applications

## Lake and Peninsula Borough - Net In-State Migration 2019-2020



Notes: Based on Alaska Permanent Fund Dividend Applications
Source: Alaska Penartment of Labor and Workforce Penartment Penartment of Annual Markforce Pena

## Matanuska-Susitna Borough - Net In-State Migration 2019-2020



## Nome Census Area - Net In-State Migration 2019-2020



Notes: Based on Alaska Permanent Fund Dividend Applications

## North Slope Borough - Net In-State Migration 2019-2020



Notes: Based on Alaska Permanent Fund Dividend Applications

## Northwest Arcti