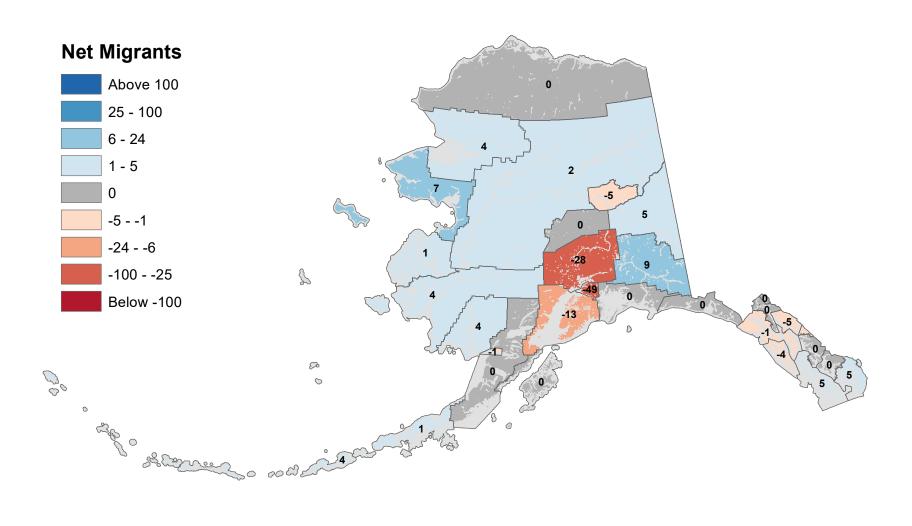

## Anchorage Municipality - Net In-State Migration 2019-2020

Notes: Based on Alaska Permanent Fund Dividend Applications