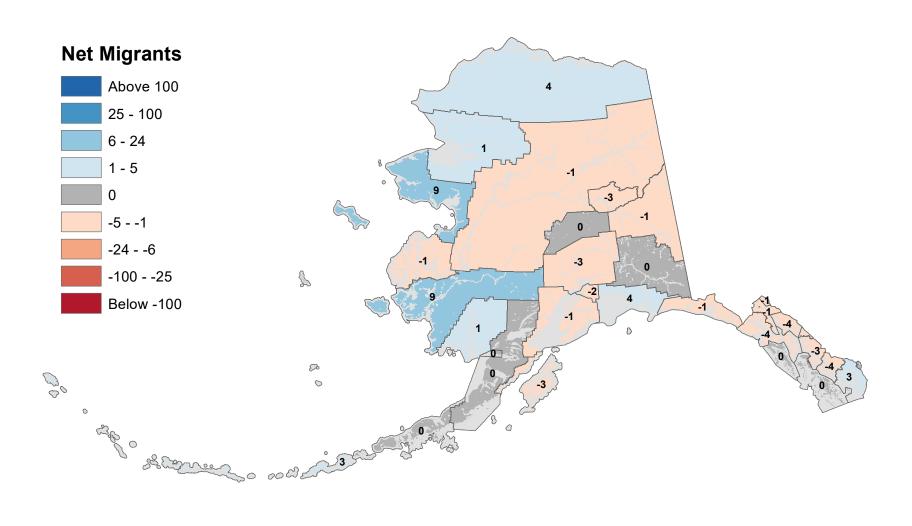

## Aleutians East Borough - Net In-State Migration 2019-2020

### Aleutians West Census Area - Net In-State Migration 2019-2020

Notes: Based on Alaska Permanent Fund Dividend Applications