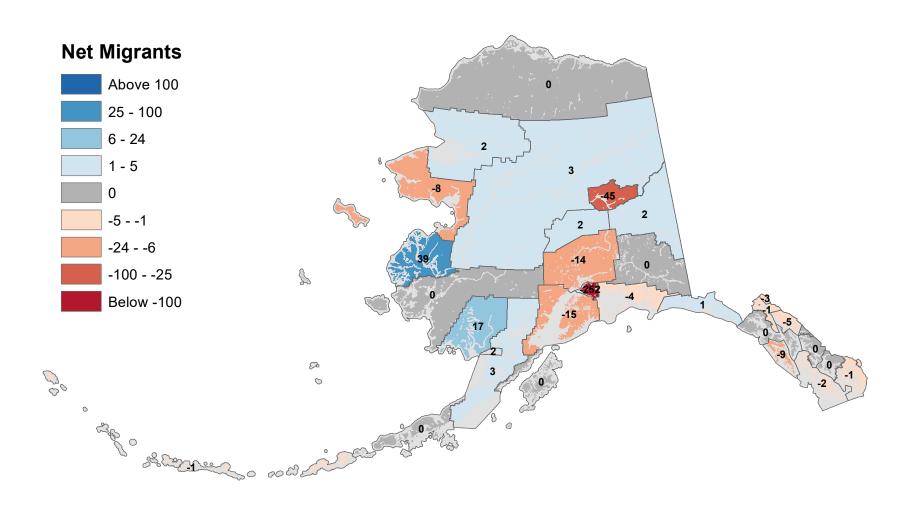

## Aleutians East Borough - Net In-State Migration 2019-2020



### Aleutians West Census Area - Net In-State Migration 2019-2020



Notes: Based on Alaska Permanent Fund Dividend Applications

## Anchorage Municipality - Net In-State Migration 2019-2020



Notes: Based on Alaska Permanent Fund Dividend Applications

## Bethel Census Area - Net In-State Migration 2019-2020



Notes: Based on Alaska Permanent Fund Dividend Applications

## Bristol Bay Borough - Net In-State Migration 2019-2020



## Chugach Census Area - Net In-State Migration 2019-2020



Notes: Based on Alaska Permanent Fund Dividend Applications

## Copper River Census Area - Net In-State Migration 2019-2020



## Denali Borough - Net In-State Migration 2019-2020



## Dillingham Census Area - Net In-State Migration 2019-2020



Notes: Based on Alaska Permanent Fund Dividend Applications

## Fairbanks North Star Borough - Net In-State Migration 2019-2020



## Haines Borough - Net In-State Migration 2019-2020



## Hoonah-Angoon Census Area - Net In-State Migration 2019-2020



Notes: Based on Alaska Permanent Fund Dividend Applications

## City and Borough of Juneau - Net In-State Migratio