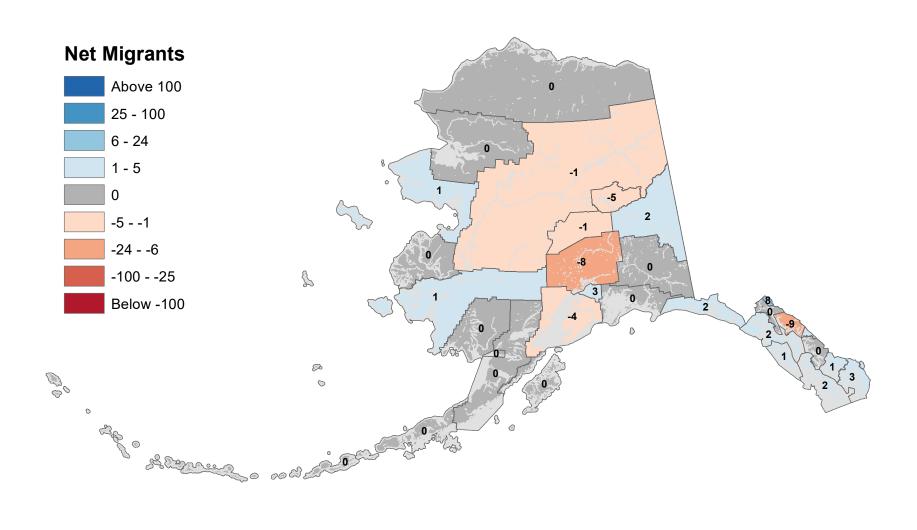

## Yukon Koyukuk Census Area - Net In-State Migration 2019-2020

Notes: Based on Alaska Permanent Fund Dividend Applications