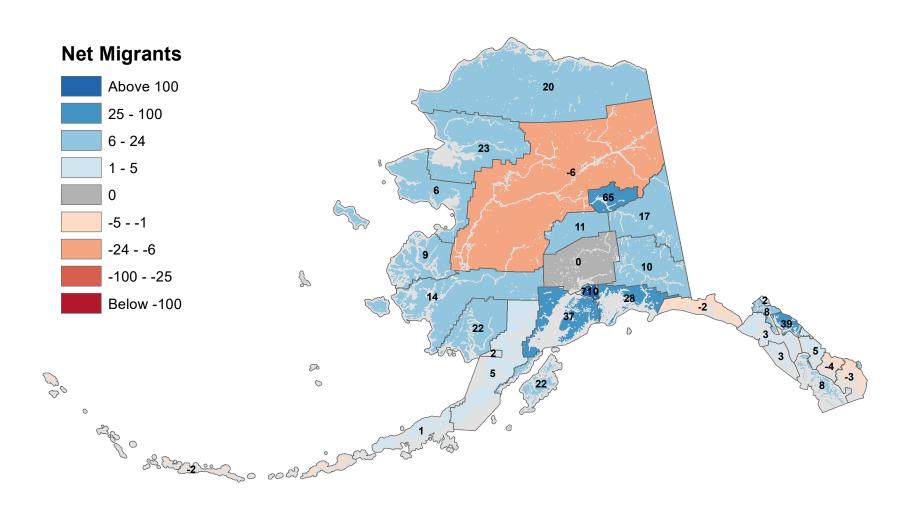

## Aleutians East Borough - Net In-State Migration 2019-2020

### Aleutians West Census Area - Net In-State Migration 2019-2020

Notes: Based on Alaska Permanent Fund Dividend Applications

## Anchorage Municipality - Net In-State Migration 2019-2020

Notes: Based on Alaska Permanent Fund Dividend Applications

## Bethel Census Area - Net In-State Migration 2019-2020

Notes: Based on Alaska Permanent Fund Dividend Applications

## Bristol Bay Borough - Net In-State Migration 2019-2020

## Chugach Census Area - Net In-State Migration 2019-2020

Notes: Based on Alaska Permanent Fund Dividend Applications

## Copper River Census Area - Net In-State Migration 2019-2020

## Denali Borough - Net In-State Migration 2019-2020

## Dillingham Census Area - Net In-State Migration 2019-2020

Notes: Based on Alaska Permanent Fund Dividend Applications

## Fairbanks North Star Borough - Net In-State Migration 2019-2020

## Haines Borough - Net In-State Migration 2019-2020

## Hoonah-Angoon Census Area - Net In-State Migration 2019-2020

Notes: Based on Alaska Permanent Fund Dividend Applications

## City and Borough of Juneau - Net In-State Migration 2019-2020

## Kenai Peninsula Borough - Net In-State Migration 2019-2020

## Ketchikan Gateway Borough - Net In-State Migration 2019-2020

## Kodiak Island Borough - Net In-State Migration 2019-2020

Notes: Based on Alaska Permanent Fund Dividend Applications

## Kusilvak Census Area - Net In-State Migration 2019-2020

Notes: Based on Alaska Permanent Fund Dividend Applications

## Lake and Peninsula Borough - Net In-State Migration 2019-2020

Notes: Based on Alaska Permanent Fund Dividend Applications
Source: Alaska Penartment of Labor and Workforce Penartment Penartment of Annual Markforce Pena

## Matanuska-Susitna Borough - Net In-State Migration 2019-2020

## Nome Census Area - Net In-State Migration 2019-2020

Notes: Based on Alaska Permanent Fund Dividend Applications

## North Slope Borough - Net In-State Migration 2019-2020

Notes: Based on Alaska Permanent Fund Dividend Applications

## Northwest Arctic Borough - Net In-State Migration 2019-2020

## Petersburg Borough - Net In-State Migration 2019-2020

# Prince Of Wales-Hyder Census Area - Net In-State Migration 2019-2020

## City and Borough of Sitka - Net In-State Migration 2019-2020

## Skagway Municipality - Net In-State Migration 2019-2020

### Southeast Fairbanks Census Area - Net In-State Migration 2019-2020

Notes: Based on Alaska Permanent Fund Dividend Applications

## City and Borough of Wrangell - Net In-State Migration 2019-2020

Notes: Based on Alaska Permanent Fund Dividend Applications

### City and Borough of Yakutat - Net In-State Migration 2019-2020

## Yukon Koyukuk Census Area - Net In-State Migration 2019-2020

Notes: Based on Alaska Permanent Fund Dividend Applications