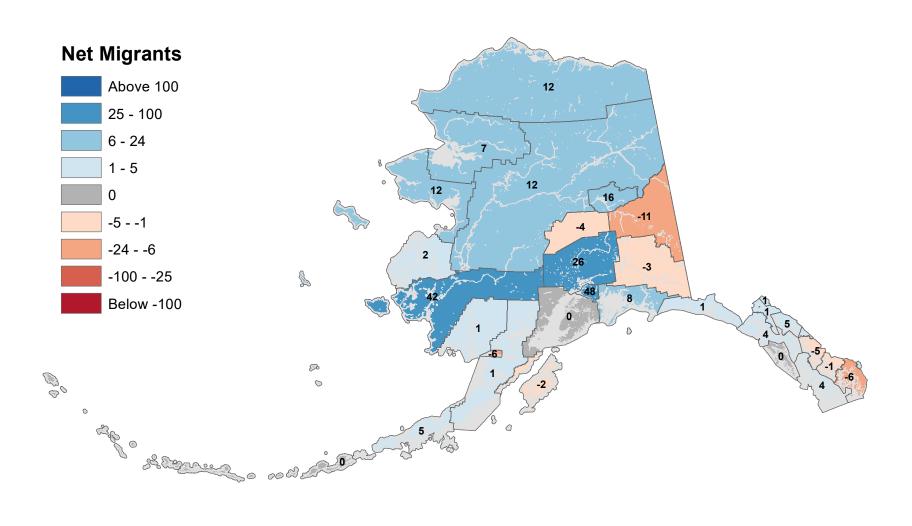

# Fairbanks North Star Borough - Net In-State Migration 2018-2019

Notes: Based on Alaska Permanent Fund Dividend Applications