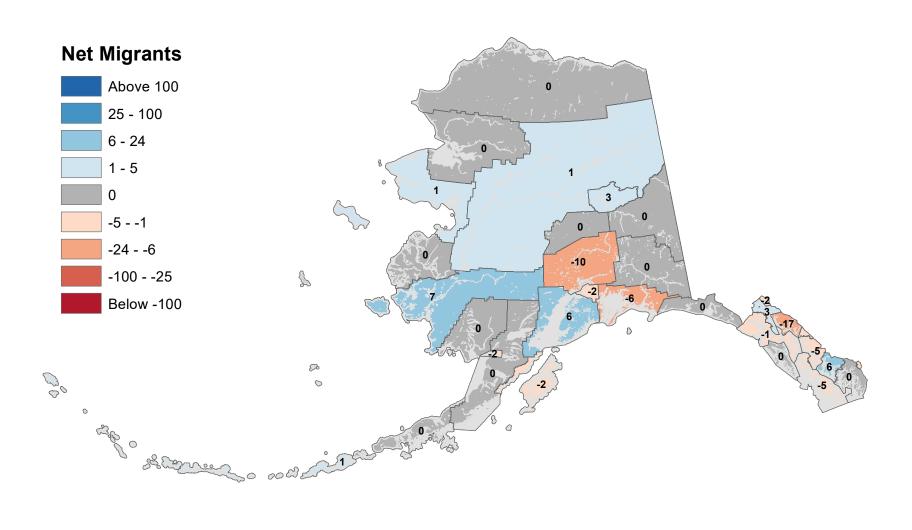

# Nome Census Area - Net In-State Migration 2018-2019

Notes: Based on Alaska Permanent Fund Dividend Applications