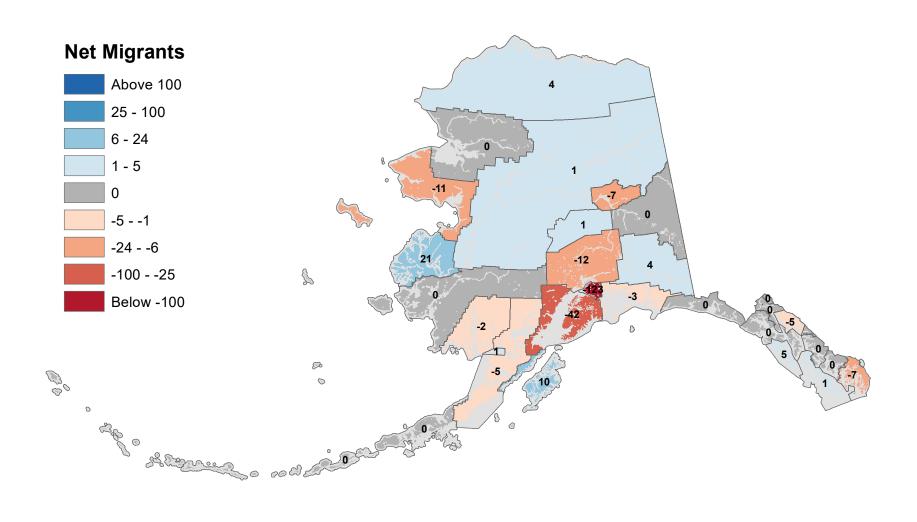

# Aleutians East Borough - Net In-State Migration 2018-2019



Notes: Based on Alaska Permanent Fund Dividend Applications

## Aleutians West Census Area - Net In-State Migration 2018-2019



# Anchorage Municipality - Net In-State Migration 2018-2019



Notes: Based on Alaska Permanent Fund Dividend Applications

# Bethel Census Area - Net In-State Migration 2018-2019



# Bristol Bay Borough - Net In-State Migration 2018-2019



# Chugach Census Area - Net In-State Migration 2018-2019



Notes: Based on Alaska Permanent Fund Dividend Applications

# Copper River Census Area - Net In-State Migration 2018-2019



# Denali Borough - Net In-State Migration 2018-2019



# Dillingham Census Area - Net In-State Migration 2018-2019



# Fairbanks North Star Borough - Net In-State Migration 2018-2019



Notes: Based on Alaska Permanent Fund Dividend Applications

# Haines Borough - Net In-State Migration 2018-2019



# Hoonah-Angoon Census Area - Net In-State Migration 2018-2019



Notes: Based on Alaska Permanent Fund Dividend Applications

# City and Borough of Juneau - Net In-State Migration 2018-2019



# Kenai Peninsula Borough - Net In-State Migration 2018