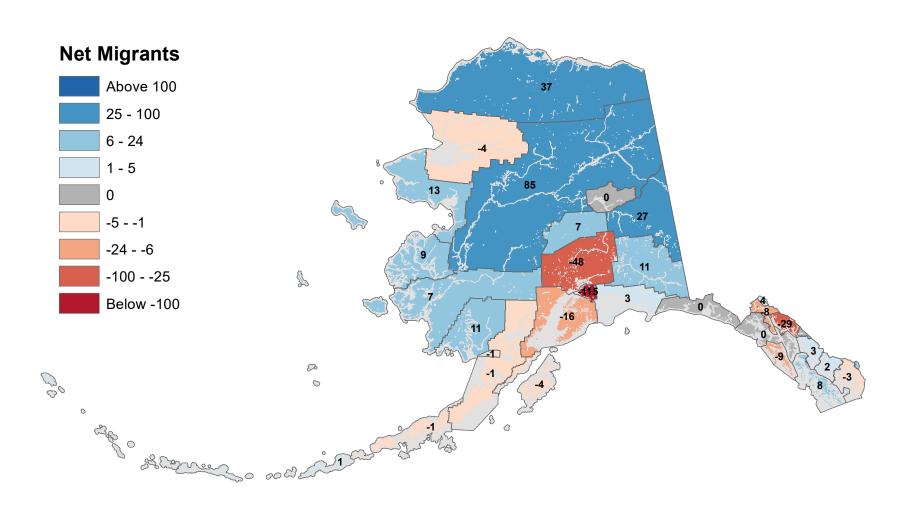

# Fairbanks North Star Borough - Net In-State Migration 2018-2019

Notes: Based on Alaska Permanent Fund Dividend Applications