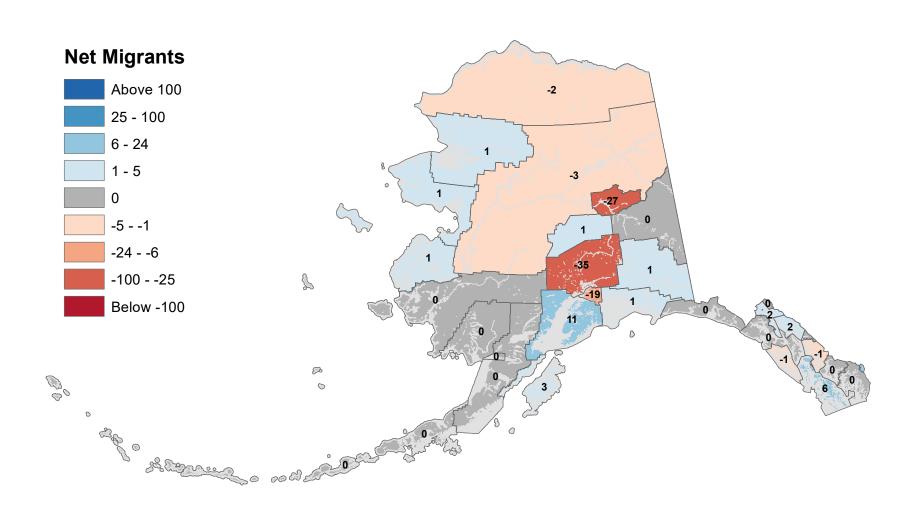

# Fairbanks North Star Borough - Net In-State Migration 2018-2019

Notes: Based on Alaska Permanent Fund Dividend Applications