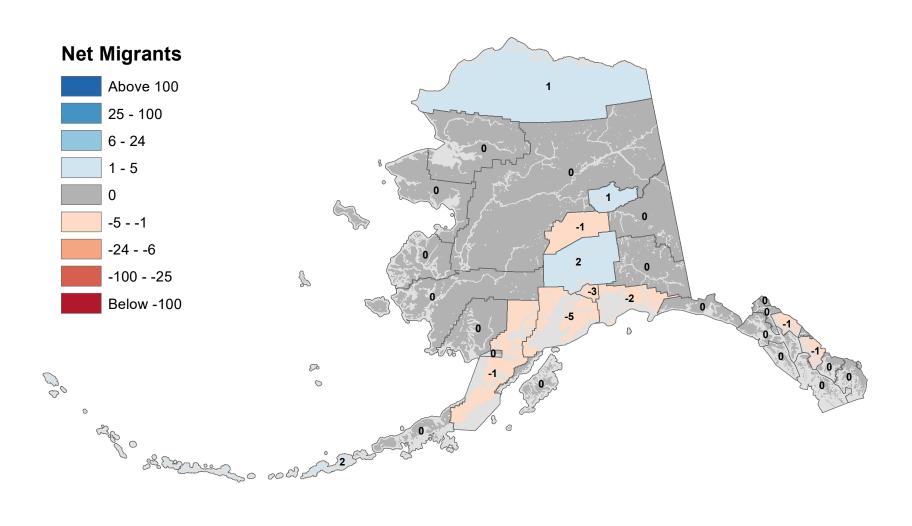

# Aleutians East Borough - Net In-State Migration 2018-2019



Notes: Based on Alaska Permanent Fund Dividend Applications

## Aleutians West Census Area - Net In-State Migration 2018-2019



# Anchorage Municipality - Net In-State Migration 2018-2019



Notes: Based on Alaska Permanent Fund Dividend Applications

# Bethel Census Area - Net In-State Migration 2018-2019



# Bristol Bay Borough - Net In-State Migration 2018-2019



# Chugach Census Area - Net In-State Migration 2018-2019



Notes: Based on Alaska Permanent Fund Dividend Applications

# Copper River Census Area - Net In-State Migration 2018-2019



# Denali Borough - Net In-State Migration 2018-2019



# Dillingham Census Area - Net In-State Migration 2018-2019



# Fairbanks North Star Borough - Net In-State Migration 2018-2019



Notes: Based on Alaska Permanent Fund Dividend Applic