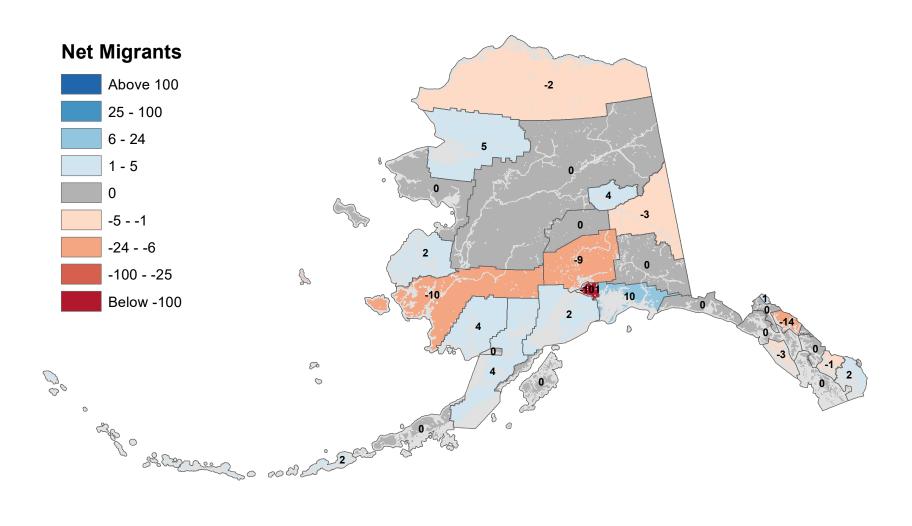

on Alaska Permanent Fund Dividend Applications

# Copper River Census Area - Net In-State Migration 2018-2019



# Denali Borough - Net In-State Migration 2018-2019



# Dillingham Census Area - Net In-State Migration 2018-2019



# Fairbanks North Star Borough - Net In-State Migration 2018-2019



Notes: Based on Alaska Permanent Fund Dividend Applications

# Haines Borough - Net In-State Migration 2018-2019



# Hoonah-Angoon Census Area - Net In-State Migration 2018-2019



Notes: Based on Alaska Permanent Fund Dividend Applications

# City and Borough of Juneau - Net In-State Migration 2018-2019



# Kenai Peninsula Borough - Net In-State Migration 2018-2019



# Ketchikan Gateway Borough - Net In-State Migration 2018-2019



# Kodiak Island Borough - Net In-State Migration 2018-2019



Notes: Based on Alaska Permanent Fund Dividend Applications

# Kusilvak Census Area - Net In-State Migration 2018-2019



Notes: Based on Alaska Permanent Fund Dividend Applications

# Lake and Peninsula Borough - Net In-State Migration 2018-2019



# Matanuska-Susitna Borough - Net In-State Migration 2018-2019



# Nome Census Area - Net In-State Migration 2018-2019



Notes: Based on Alaska Permanent Fund Dividend Applications

# North Slope Borough - Net In-State Migration 2018-2019



Notes: Based on Alaska Permanent Fund Dividend Applications

# Northwest Arctic Borough - Net In-State Migration 2018-2019



Notes: Based on Alaska Permanent Fund Dividend Applications

# Petersburg Borough - Net In-State Migration 2018-2019



Notes: Based on Alaska Permanent Fund Dividend Application