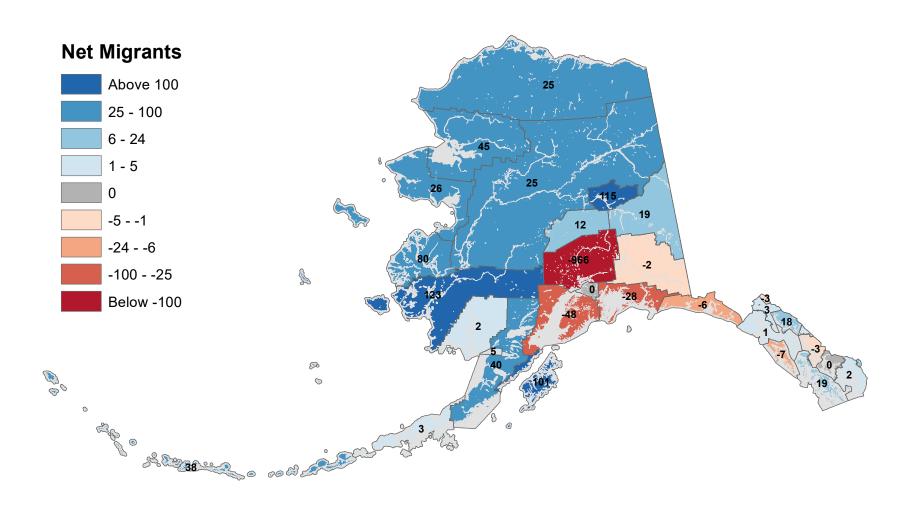

# Anchorage Municipality - Net In-State Migration 2018-2019

Notes: Based on Alaska Permanent Fund Dividend Applications