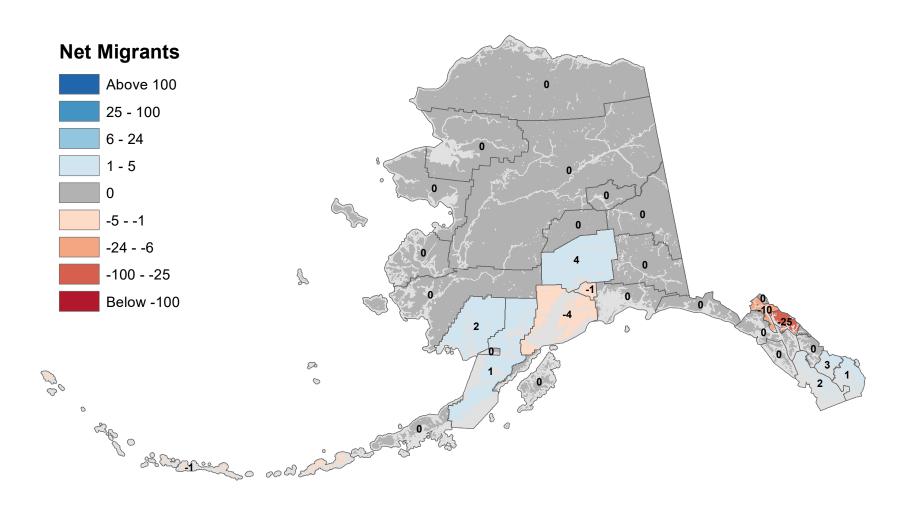

# Anchorage Municipality - Net In-State Migration 2018-2019



Notes: Based on Alaska Permanent Fund Dividend Applications

# Bethel Census Area - Net In-State Migration 2018-2019



# Bristol Bay Borough - Net In-State Migration 2018-2019



# Chugach Census Area - Net In-State Migration 2018-2019



Notes: Based on Alaska Permanent Fund Dividend Applications

# Copper River Census Area - Net In-State Migration 2018-2019



# Denali Borough - Net In-State Migration 2018-2019



# Dillingham Census Area - Net In-State Migration 2018-2019



# Fairbanks North Star Borough - Net In-State Migration 2018-2019



Notes: Based on Alaska Permanent Fund Dividend Applications

# Haines Borough - Net In-State Migration 2018-2019



# Hoonah-Angoon Census Area - Net In-State Migration 2018-2019



Notes: Based on Alaska Permanent Fund Dividend Applications

# City and Borough of Juneau - Net In-State Migration 2018-2019



# Kenai Peninsula Borough - Net In-State Migration 2018-2019



# Ketchikan Gateway Borough - Net In-State Migration 2018-2019



# Kodiak Island Borough - Net In-State Migration 2018-2019



Notes: Based on Alaska Permanent Fund Dividend Applications

# Kusilvak Census Area - Net In-State Migration 2018-2019



Notes: Based on Alaska Permanent Fund Dividend Applications

# Lake and Peninsula Borough - Net In-State Migration 2018-2019



# Matanuska-Susitna Borough - Net In-State Migration 2018-2019



# Nome Census Area - Net In-State Migration 2018-2019



Notes: Based on Alaska Permanent Fund Dividend Applications

# North Slope Borough - Net In-State Migrati