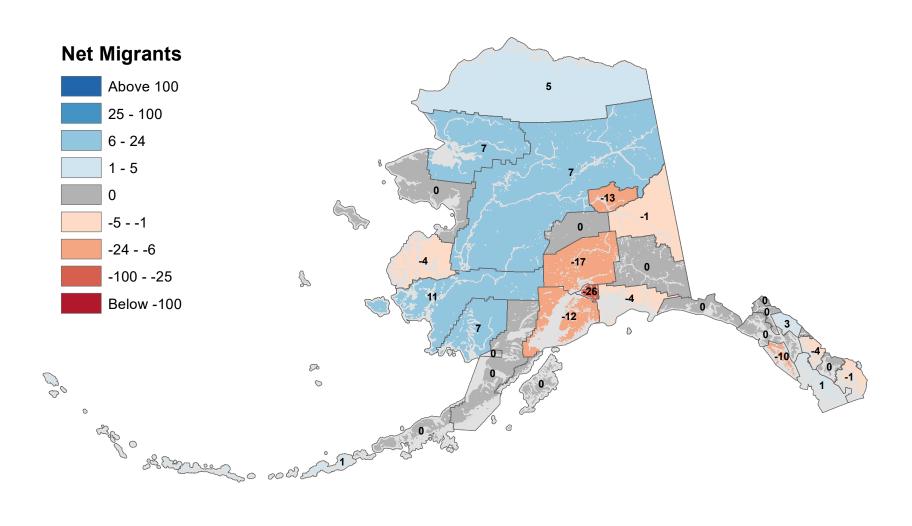

ough - Net In-State Migration 2018-2019



# Hoonah-Angoon Census Area - Net In-State Migration 2018-2019



Notes: Based on Alaska Permanent Fund Dividend Applications

# City and Borough of Juneau - Net In-State Migration 2018-2019



# Kenai Peninsula Borough - Net In-State Migration 2018-2019



# Ketchikan Gateway Borough - Net In-State Migration 2018-2019



# Kodiak Island Borough - Net In-State Migration 2018-2019



Notes: Based on Alaska Permanent Fund Dividend Applications

# Kusilvak Census Area - Net In-State Migration 2018-2019



Notes: Based on Alaska Permanent Fund Dividend Applications

# Lake and Peninsula Borough - Net In-State Migration 2018-2019



# Matanuska-Susitna Borough - Net In-State Migration 2018-2019



# Nome Census Area - Net In-State Migration 2018-2019



Notes: Based on Alaska Permanent Fund Dividend Applications

# North Slope Borough - Net In-State Migration 2018-2019



Notes: Based on Alaska Permanent Fund Dividend Applications

# Northwest Arctic Borough - Net In-State Migration 2018-2019



Notes: Based on Alaska Permanent Fund Dividend Applications

# Petersburg Borough - Net In-State Migration 2018-2019



Notes: Based on Alaska Permanent Fund Dividend Applications

## Prince Of Wales-Hyder Census Area - Net In-State Migration 2018-2019



Notes: Based on Alaska Permanent Fund Dividend Applications

# City and Borough of Sitka - Net In-State Migration 2018-2019



# Skagway Municipality - Net In-State Migration 2018-2019



Notes: Based on Alaska Permanent Fund Dividend Applications
Source: Alaska Penartment of Labor and Markforc