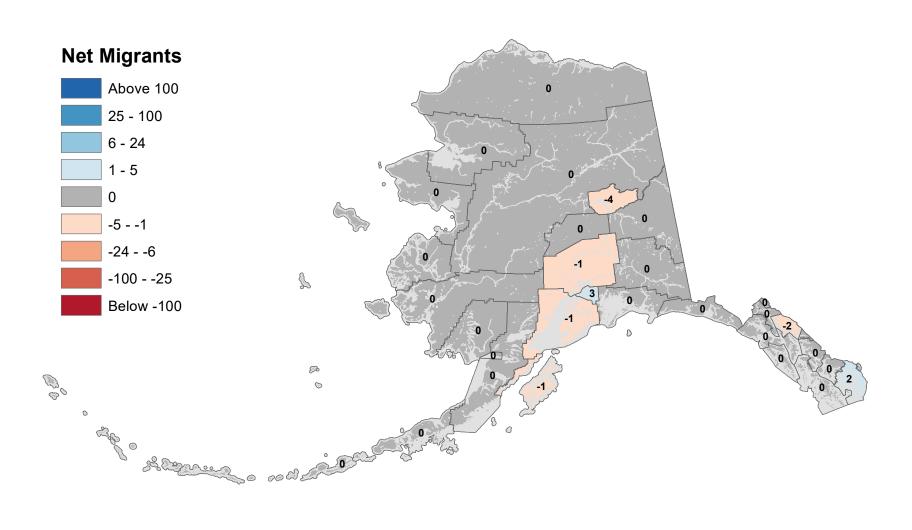

Susitna Borough - Net In-State Migration 2018-2019



# Nome Census Area - Net In-State Migration 2018-2019



Notes: Based on Alaska Permanent Fund Dividend Applications

# North Slope Borough - Net In-State Migration 2018-2019



Notes: Based on Alaska Permanent Fund Dividend Applications

# Northwest Arctic Borough - Net In-State Migration 2018-2019



Notes: Based on Alaska Permanent Fund Dividend Applications

# Petersburg Borough - Net In-State Migration 2018-2019



Notes: Based on Alaska Permanent Fund Dividend Applications

## Prince Of Wales-Hyder Census Area - Net In-State Migration 2018-2019



Notes: Based on Alaska Permanent Fund Dividend Applications

# City and Borough of Sitka - Net In-State Migration 2018-2019



# Skagway Municipality - Net In-State Migration 2018-2019



Notes: Based on Alaska Permanent Fund Dividend Applications
Source: Alaska Penartment of Labor and Markforce Penartment Penartment of Labor and An

## Southeast Fairbanks Census Area - Net In-State Migration 2018-2019



Notes: Based on Alaska Permanent Fund Dividend Applications

# City and Borough of Wrangell - Net In-State Migration 2018-2019



Notes: Based on Alaska Permanent Fund Dividend Applications

## City and Borough of Yakutat - Net In-State Migration 2018-2019



Notes: Based on Alaska Permanent Fund Dividend Applications

# Yukon Koyukuk Census Area - Net In-State Migration 2018-2019



Notes: Based on Alaska Permanent Fund Dividend Applications