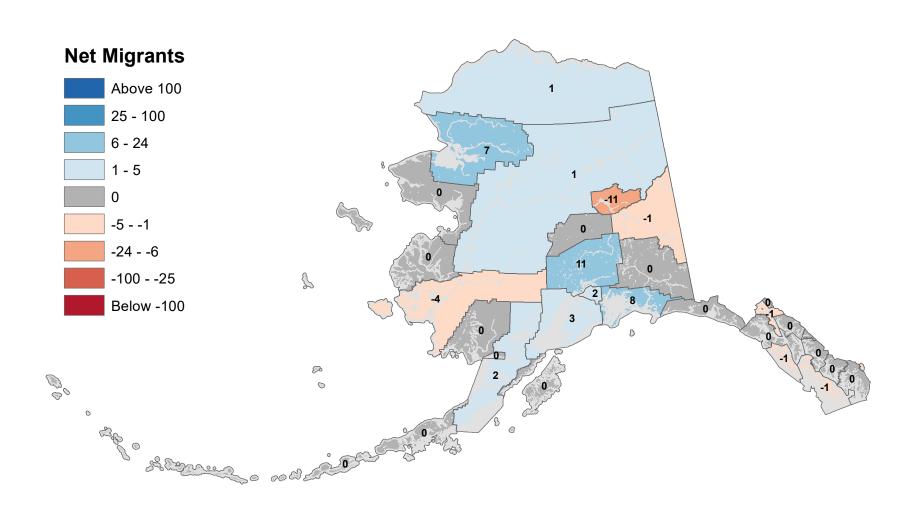

# Aleutians East Borough - Net In-State Migration 2018-2019



Notes: Based on Alaska Permanent Fund Dividend Applications

## Aleutians West Census Area - Net In-State Migration 2018-2019



# Anchorage Municipality - Net In-State Migration 2018-2019



Notes: Based on Alaska Permanent Fund Dividend Applications

# Bethel Census Area - Net In-State Migration 2018-2019



# Bristol Bay Borough - Net In-State Migration 2018-2019



# Chugach Census Area - Net In-State Migration 2018-2019



Notes: Based on Alaska Permanent Fund Dividend Applications

# Copper River Census Area - Net In-State Migration 2018-2019



# Denali Borough - Net In-State Migration 2018-2019



# Dillingham Census Area - Net In-State Migration 2018-2019



# Fairbanks North Star Borough - Net In-State Migration 2018-2019



Notes: Based on Alaska Permanent Fund Dividend Applications

# Haines Borough - Net In-State Migration 2018-2019



# Hoonah-Angoon Census Area - Net In-State Migration 2018-2019



Notes: Based on Alaska Permanent Fund Dividend Applications

# City and Borough of Juneau - Net In-State Migration 2018-2019



# Kenai Peninsula Borough - Net In-State Migration 2018-2019



# Ketchikan Gateway Borough - Net In-State Migration 2018-2019



# Kodiak Island Borough - Net In-State Migration 2018-2019



Notes: Based on Alaska Permanent Fund Dividend Applications

# Kusilvak Census Area - Net In-State Migration