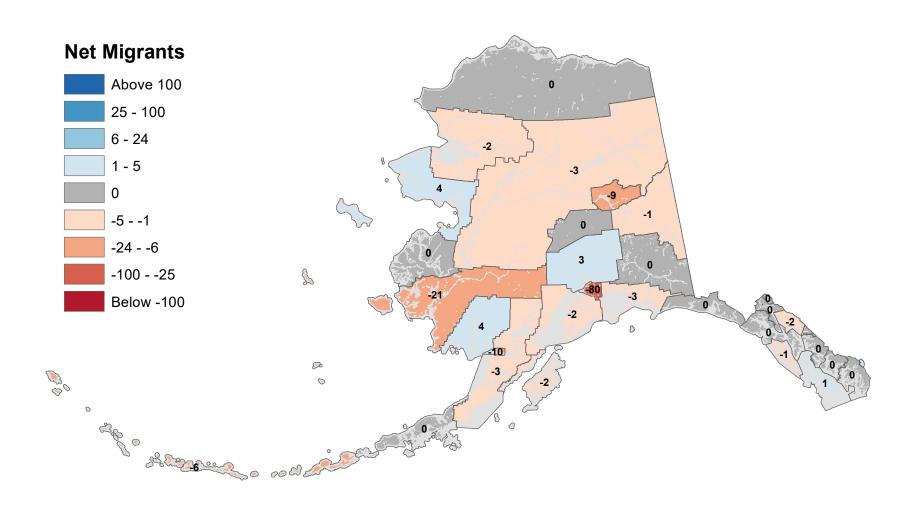

Borough - Net In-State Migration 2018-2019



# Dillingham Census Area - Net In-State Migration 2018-2019



# Fairbanks North Star Borough - Net In-State Migration 2018-2019



Notes: Based on Alaska Permanent Fund Dividend Applications

# Haines Borough - Net In-State Migration 2018-2019



# Hoonah-Angoon Census Area - Net In-State Migration 2018-2019



Notes: Based on Alaska Permanent Fund Dividend Applications

# City and Borough of Juneau - Net In-State Migration 2018-2019



# Kenai Peninsula Borough - Net In-State Migration 2018-2019



# Ketchikan Gateway Borough - Net In-State Migration 2018-2019



# Kodiak Island Borough - Net In-State Migration 2018-2019



Notes: Based on Alaska Permanent Fund Dividend Applications

# Kusilvak Census Area - Net In-State Migration 2018-2019



Notes: Based on Alaska Permanent Fund Dividend Applications

# Lake and Peninsula Borough - Net In-State Migration 2018-2019



# Matanuska-Susitna Borough - Net In-State Migration 2018-2019



# Nome Census Area - Net In-State Migration 2018-2019



Notes: Based on Alaska Permanent Fund Dividend Applications

# North Slope Borough - Net In-State Migration 2018-2019



Notes: Based on Alaska Permanent Fund Dividend Applications

# Northwest Arctic Borough - Net In-State Migration 2018-2019



Notes: Based on Alaska Permanent Fund Dividend Applications

# Petersburg Borough - Net In-State Migration 2018-2019



Notes: Based on Alaska Permanent Fund Dividend Applications

## Prince Of Wales-Hyder Census Area - Net In-State Migration 2018-2019



Notes: Based on Alaska Permanent Fund Divide