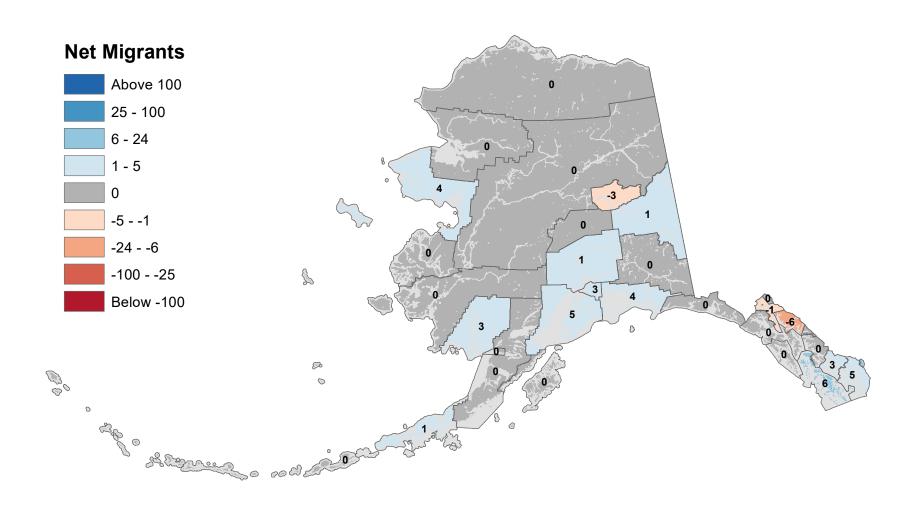

# Kodiak Island Borough - Net In-State Migration 2018-2019

Notes: Based on Alaska Permanent Fund Dividend Applications