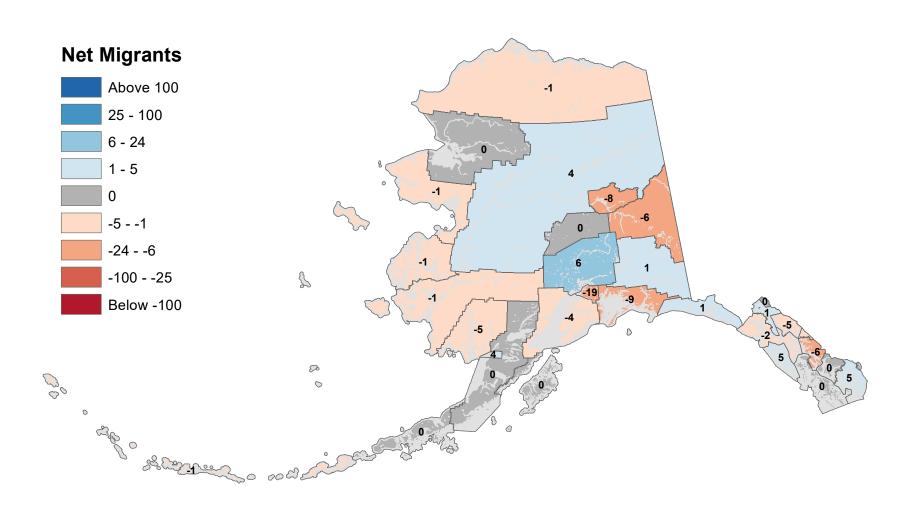

nsus Area - Net In-State Migration 2018-2019



Notes: Based on Alaska Permanent Fund Dividend Applications

# Lake and Peninsula Borough - Net In-State Migration 2018-2019



# Matanuska-Susitna Borough - Net In-State Migration 2018-2019



# Nome Census Area - Net In-State Migration 2018-2019



Notes: Based on Alaska Permanent Fund Dividend Applications

# North Slope Borough - Net In-State Migration 2018-2019



Notes: Based on Alaska Permanent Fund Dividend Applications

# Northwest Arctic Borough - Net In-State Migration 2018-2019



Notes: Based on Alaska Permanent Fund Dividend Applications

# Petersburg Borough - Net In-State Migration 2018-2019



Notes: Based on Alaska Permanent Fund Dividend Applications

## Prince Of Wales-Hyder Census Area - Net In-State Migration 2018-2019



Notes: Based on Alaska Permanent Fund Dividend Applications

# City and Borough of Sitka - Net In-State Migration 2018-2019



# Skagway Municipality - Net In-State Migration 2018-2019



Notes: Based on Alaska Permanent Fund Dividend Applications
Source: Alaska Penartment of Labor and Markforce Penartment Penartment of Labor and An

## Southeast Fairbanks Census Area - Net In-State Migration 2018-2019



Notes: Based on Alaska Permanent Fund Dividend Applications

# City and Borough of Wrangell - Net In-State Migration 2018-2019



Notes: Based on Alaska Permanent Fund Dividend Applications

## City and Borough of Yakutat - Net In-State Migration 2018-2019



Notes: Based on Alaska Permanent Fund Dividend Applications

# Yukon Koyukuk Census Area - Net In-State Migration 2018-2019



No