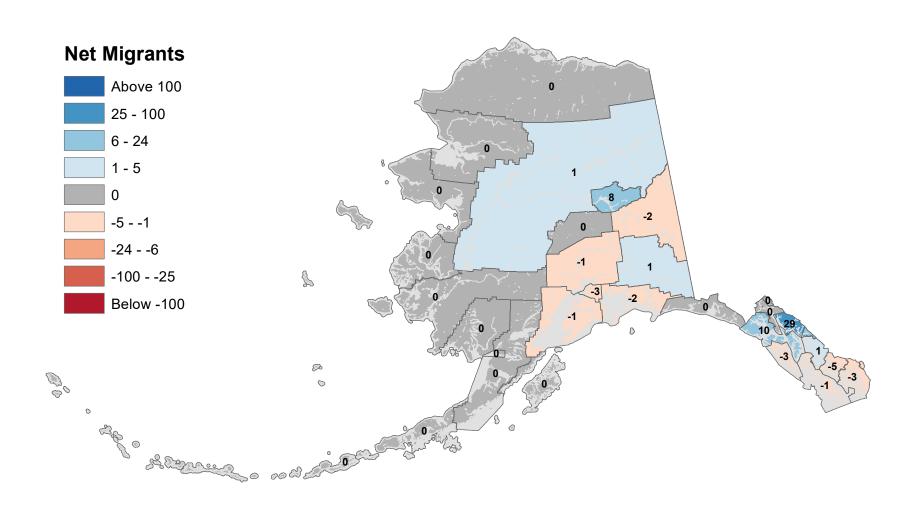

## Aleutians West Census Area - Net In-State Migration 2018-2019



# Anchorage Municipality - Net In-State Migration 2018-2019



Notes: Based on Alaska Permanent Fund Dividend Applications

# Bethel Census Area - Net In-State Migration 2018-2019



# Bristol Bay Borough - Net In-State Migration 2018-2019



# Chugach Census Area - Net In-State Migration 2018-2019



Notes: Based on Alaska Permanent Fund Dividend Applications

# Copper River Census Area - Net In-State Migration 2018-2019



# Denali Borough - Net In-State Migration 2018-2019



# Dillingham Census Area - Net In-State Migration 2018-2019



# Fairbanks North Star Borough - Net In-State Migration 2018-2019



Notes: Based on Alaska Permanent Fund Dividend Applications

# Haines Borough - Net In-State Migration 2018-2019



# Hoonah-Angoon Census Area - Net In-State Migration 2018-2019



Notes: Based on Alaska Permanent Fund Dividend Applications

# City and Borough of Juneau - Net In-State Migration 2018-2019



# Kenai Peninsula Borough - Net In-State Migration 2018-2019



# Ketchikan Gateway Borough - Net In-State Migration 2018-2019



# Kodiak Island Borough - Net In-State Migration 2018-2019



Notes: Based on Alaska Permanent Fund Dividend Applications

# Kusilvak Census Area - Net In-State Migration 2018-2019



Notes: Based on Alaska Permanent Fund Dividend Applications

# Lake and Peninsula Borough - Net In-State Migration 2018-2019



# Matanuska-Susitna Borough - Net In-State Migration 2018-2019



# Nome Census Area - Net In-State Migration 2018-2019



Notes: Based on Alaska Permanent Fund D