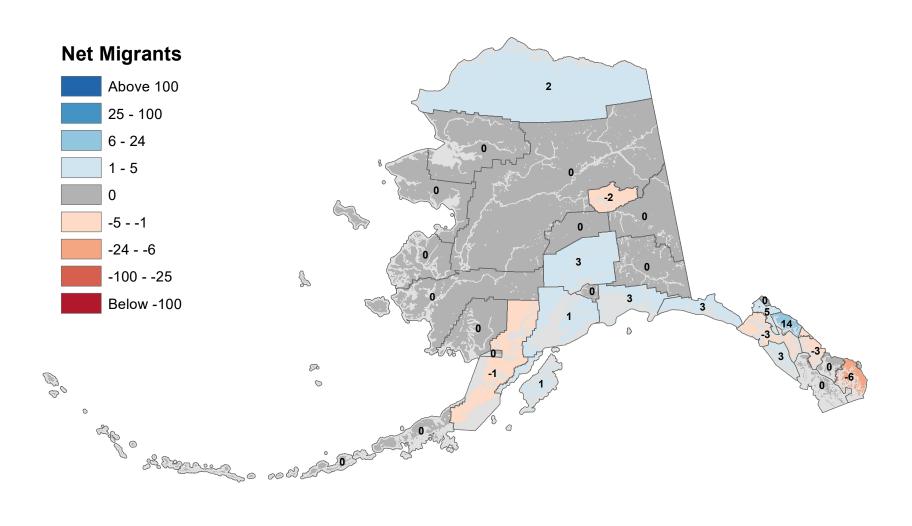

019



Notes: Based on Alaska Permanent Fund Dividend Applications

# Petersburg Borough - Net In-State Migration 2018-2019



Notes: Based on Alaska Permanent Fund Dividend Applications

## Prince Of Wales-Hyder Census Area - Net In-State Migration 2018-2019



Notes: Based on Alaska Permanent Fund Dividend Applications

# City and Borough of Sitka - Net In-State Migration 2018-2019



# Skagway Municipality - Net In-State Migration 2018-2019



Notes: Based on Alaska Permanent Fund Dividend Applications
Source: Alaska Penartment of Labor and Markforce Penartment Penartment of Labor and An

## Southeast Fairbanks Census Area - Net In-State Migration 2018-2019



Notes: Based on Alaska Permanent Fund Dividend Applications

# City and Borough of Wrangell - Net In-State Migration 2018-2019



Notes: Based on Alaska Permanent Fund Dividend Applications

## City and Borough of Yakutat - Net In-State Migration 2018-2019



Notes: Based on Alaska Permanent Fund Dividend Applications

# Yukon Koyukuk Census Area - Net In-State Migration 2018-2019



Notes: Based on Alaska Permanent Fund Dividend Applications