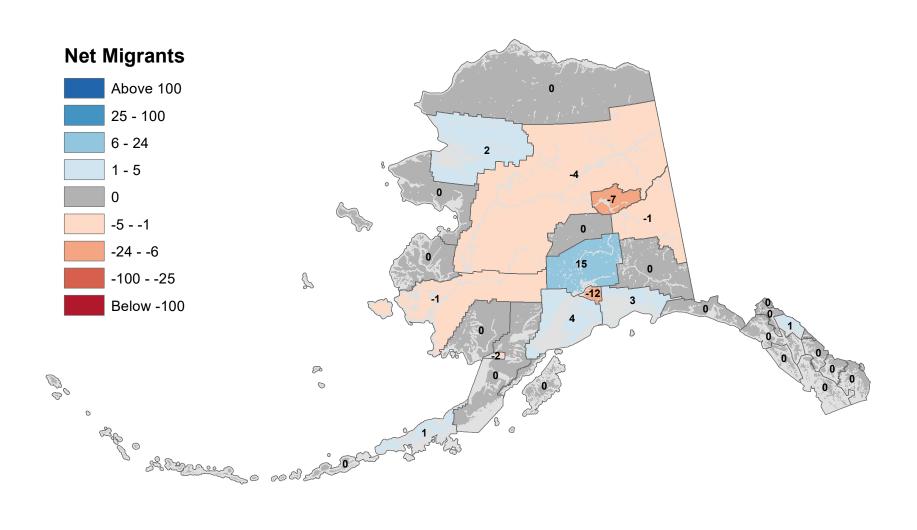

# Fairbanks North Star Borough - Net In-State Migration 2018-2019

Notes: Based on Alaska Permanent Fund Dividend Applications