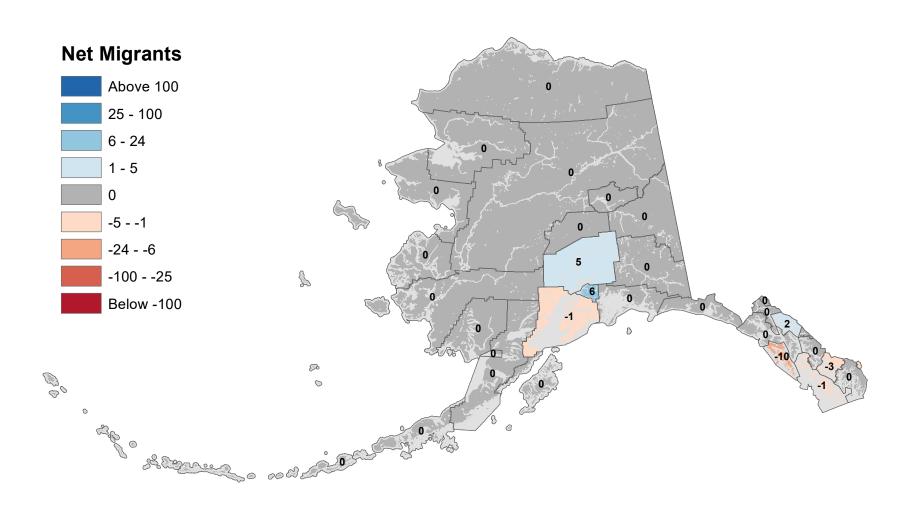

# Bristol Bay Borough - Net In-State Migration 2018-2019

# Chugach Census Area - Net In-State Migration 2018-2019

Notes: Based on Alaska Permanent Fund Dividend Applications

# Copper River Census Area - Net In-State Migration 2018-2019

# Denali Borough - Net In-State Migration 2018-2019