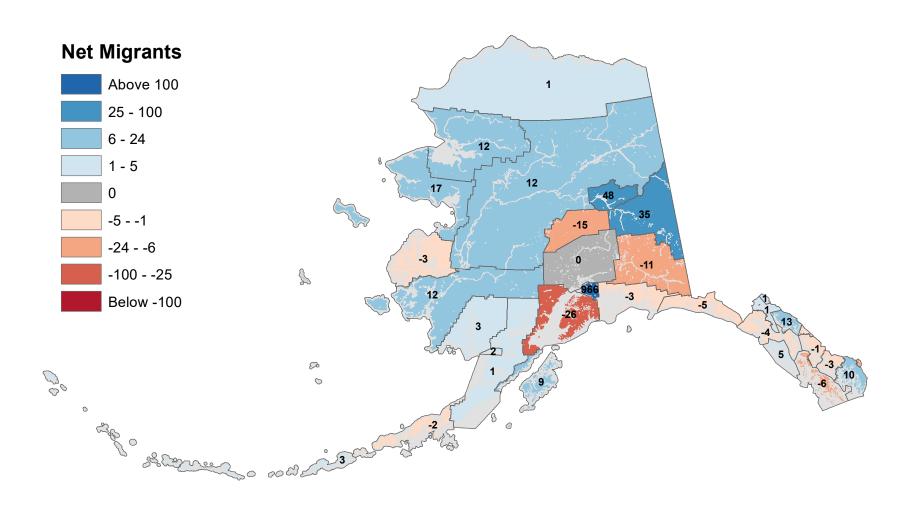

# Fairbanks North Star Borough - Net In-State Migration 2018-2019

Notes: Based on Alaska Permanent Fund Dividend Applications