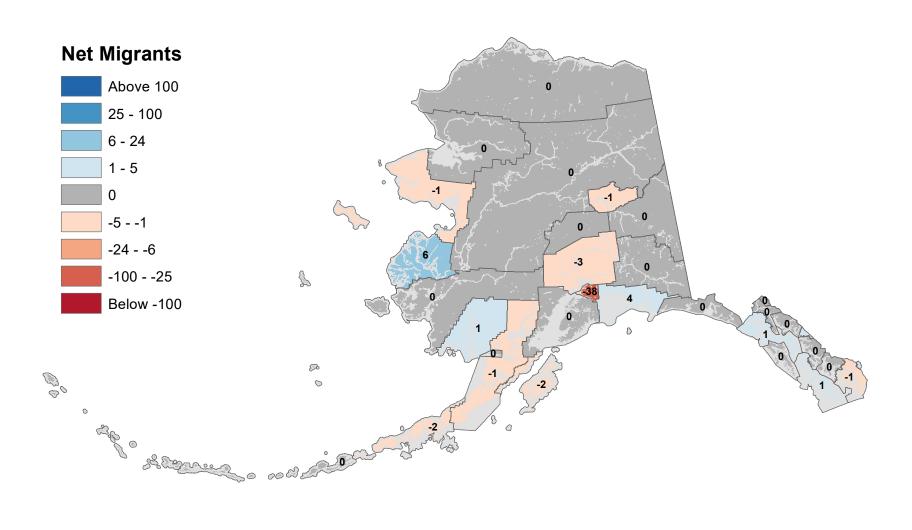

# Aleutians East Borough - Net In-State Migration 2018-2019



Notes: Based on Alaska Permanent Fund Dividend Applications

## Aleutians West Census Area - Net In-State Migration 2018-2019



# Anchorage Municipality - Net In-State Migration 2018-2019



Notes: Based on Alaska Permanent Fund Dividend Applications

# Bethel Census Area - Net In-State Migration 2018-2019



# Bristol Bay Borough - Net In-State Migration 2018-2019



# Chugach Census Area - Net In-State Migration 2018-2019



Notes: Based on Alaska Permanent Fund Dividend Applications

# Copper River Census Area - Net In-State Migration 2018-2019



# Denali Borough - Net In-State Migration 2018-2019



# Dillingham Census Area - Net In-State Migration 2018-2019



# Fairbanks North Star Borough - Net In-State Migration 2018-2019



Notes: Based on Alaska Permanent Fund Dividend Applications

# Haines Borough - Net In-State Migration 2018-2019



# Hoonah-Angoon Census Area - Net In-State Migration 2018-2019