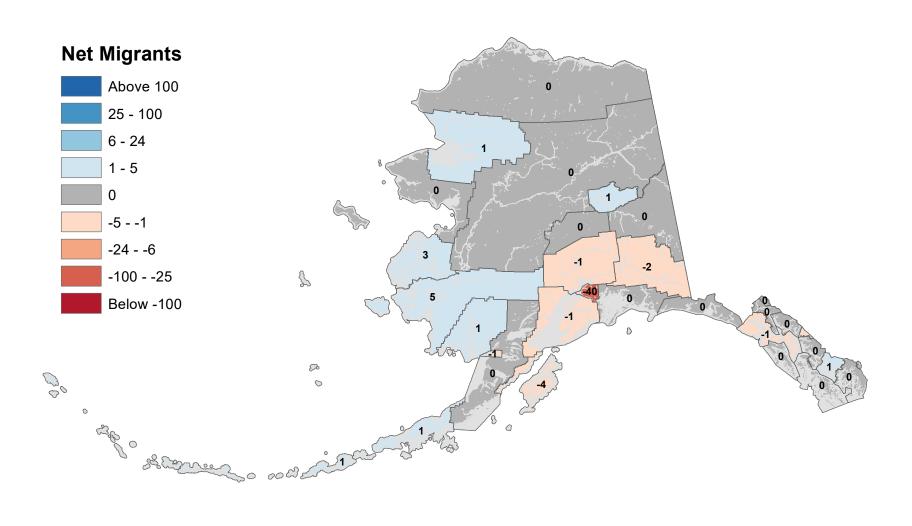

tar Borough - Net In-State Migration 2018-2019



Notes: Based on Alaska Permanent Fund Dividend Applications

# Haines Borough - Net In-State Migration 2018-2019



# Hoonah-Angoon Census Area - Net In-State Migration 2018-2019



Notes: Based on Alaska Permanent Fund Dividend Applications

# City and Borough of Juneau - Net In-State Migration 2018-2019



# Kenai Peninsula Borough - Net In-State Migration 2018-2019



# Ketchikan Gateway Borough - Net In-State Migration 2018-2019



# Kodiak Island Borough - Net In-State Migration 2018-2019



Notes: Based on Alaska Permanent Fund Dividend Applications

# Kusilvak Census Area - Net In-State Migration 2018-2019



Notes: Based on Alaska Permanent Fund Dividend Applications

# Lake and Peninsula Borough - Net In-State Migration 2018-2019



# Matanuska-Susitna Borough - Net In-State Migration 2018-2019



# Nome Census Area - Net In-State Migration 2018-2019



Notes: Based on Alaska Permanent Fund Dividend Applications

# North Slope Borough - Net In-State Migration 2018-2019



Notes: Based on Alaska Permanent Fund Dividend Applications

# Northwest Arctic Borough - Net In-State Migration 2018-2019



Notes: Based on Alaska Permanent Fund Dividend Applications

# Petersburg Borough - Net In-State Migration 2018-2019



Notes: Based on Alaska Permanent Fund Dividend Applications

## Prince Of Wales-Hyder Census Area - Net In-State Migration 2018-2019



Notes: Based on Alaska Permanent Fund Dividend Applications

# City and Borough of Sitka - Net In-State Migration 2018-2019



# Skagway Municipality - Net In-State Migrati