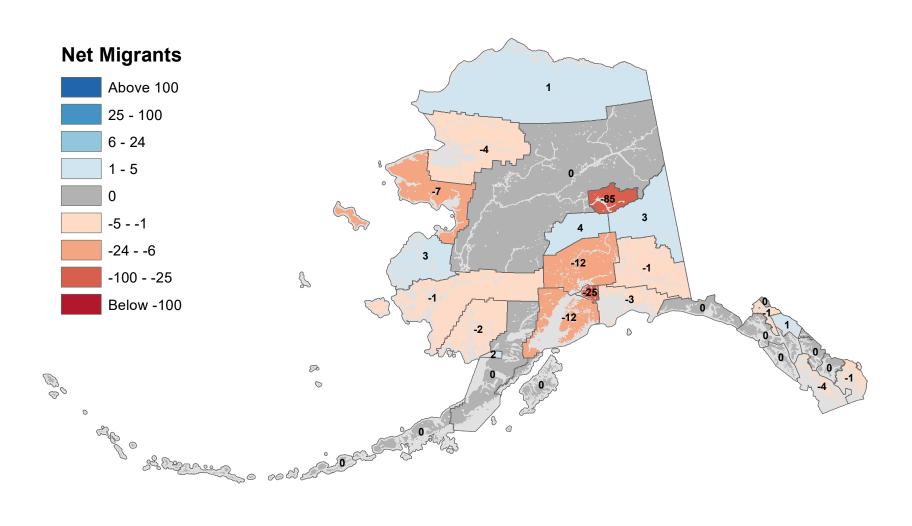

# Fairbanks North Star Borough - Net In-State Migration 2018-2019

Notes: Based on Alaska Permanent Fund Dividend Applications

# Matanuska-Susitna Borough - Net In-State Migration 2018-2019

# North Slope Borough - Net In-State Migration 2018-2019

Notes: Based on Alaska Permanent Fund Dividend Applications

# Northwest Arctic Borough - Net In-State Migration 2018-2019

Notes: Based on Alaska Permanent Fund Dividend Applications