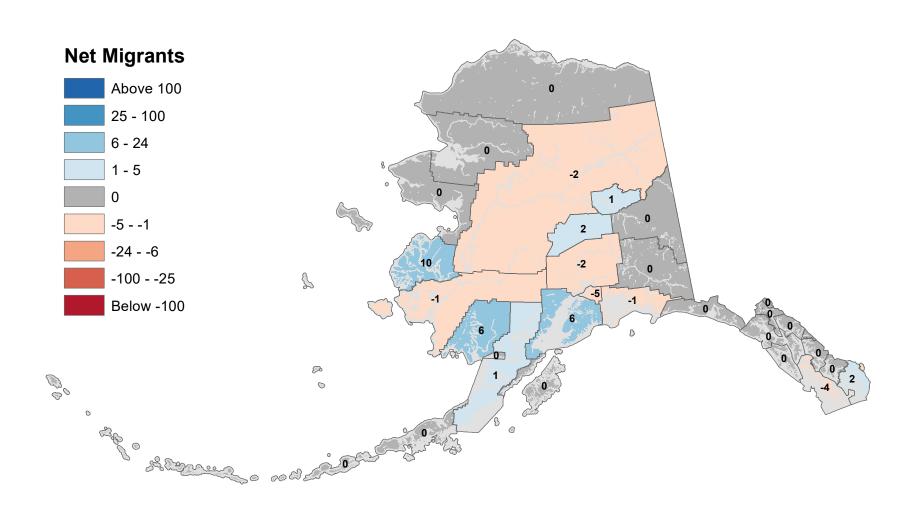

# Aleutians East Borough - Net In-State Migration 2018-2019

Notes: Based on Alaska Permanent Fund Dividend Applications