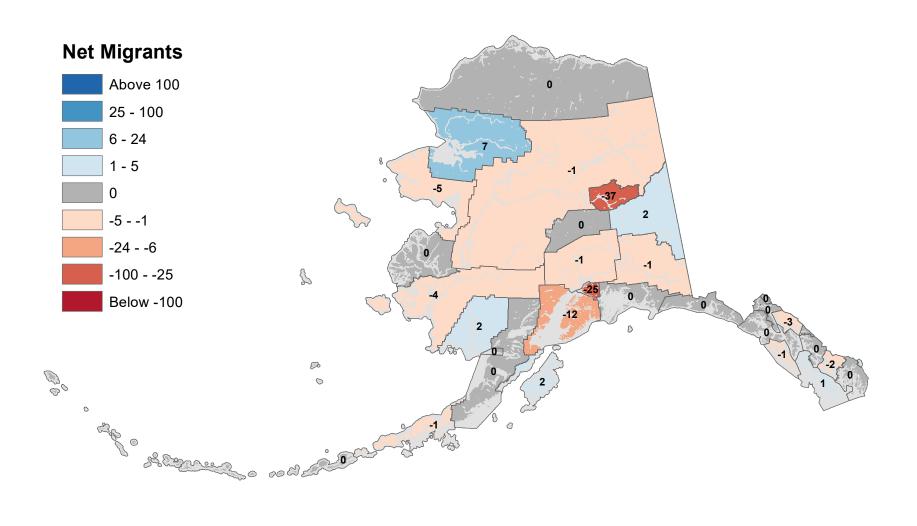

# Fairbanks North Star Borough - Net In-State Migration 2018-2019

Notes: Based on Alaska Permanent Fund Dividend Applications