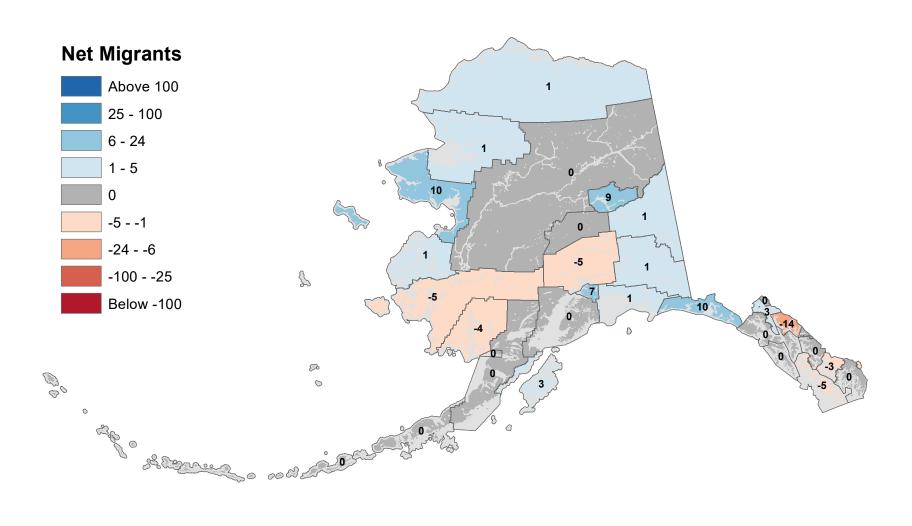

# Aleutians East Borough - Net In-State Migration 2018-2019

Notes: Based on Alaska Permanent Fund Dividend Applications

## Aleutians West Census Area - Net In-State Migration 2018-2019