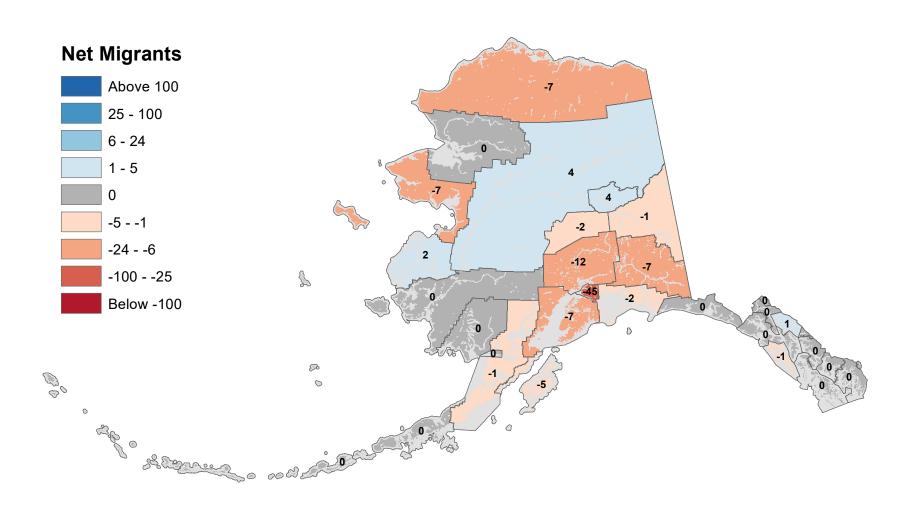

ninsula Borough - Net In-State Migration 2018-2019



# Ketchikan Gateway Borough - Net In-State Migration 2018-2019



# Kodiak Island Borough - Net In-State Migration 2018-2019



Notes: Based on Alaska Permanent Fund Dividend Applications

# Kusilvak Census Area - Net In-State Migration 2018-2019



Notes: Based on Alaska Permanent Fund Dividend Applications

# Lake and Peninsula Borough - Net In-State Migration 2018-2019



# Matanuska-Susitna Borough - Net In-State Migration 2018-2019



# Nome Census Area - Net In-State Migration 2018-2019



Notes: Based on Alaska Permanent Fund Dividend Applications

# North Slope Borough - Net In-State Migration 2018-2019



Notes: Based on Alaska Permanent Fund Dividend Applications

# Northwest Arctic Borough - Net In-State Migration 2018-2019



Notes: Based on Alaska Permanent Fund Dividend Applications

# Petersburg Borough - Net In-State Migration 2018-2019



Notes: Based on Alaska Permanent Fund Dividend Applications

## Prince Of Wales-Hyder Census Area - Net In-State Migration 2018-2019



Notes: Based on Alaska Permanent Fund Dividend Applications

# City and Borough of Sitka - Net In-State Migration 2018-2019



# Skagway Municipality - Net In-State Migration 2018-2019



Notes: Based on Alaska Permanent Fund Dividend Applications
Source: Alaska Penartment of Labor and Markforce Penartment Penartment of Labor and An

## Southeast Fairbanks Census Area - Net In-State Migration 2018-2019



Notes: Based on Alaska Permanent Fund Dividend Applications

# City and Borough of Wrangell - Net In-State Migration 2018-2019



Not