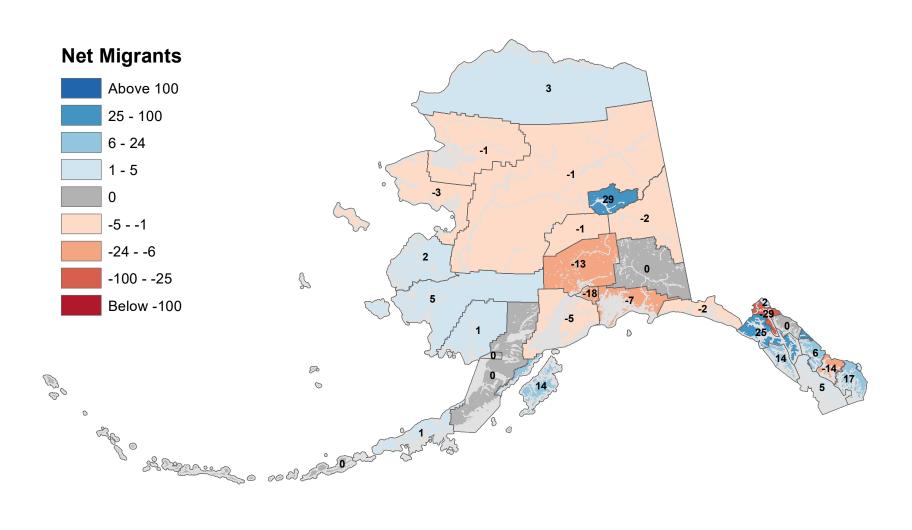

# Bethel Census Area - Net In-State Migration 2018-2019



# Bristol Bay Borough - Net In-State Migration 2018-2019



# Chugach Census Area - Net In-State Migration 2018-2019



Notes: Based on Alaska Permanent Fund Dividend Applications

# Copper River Census Area - Net In-State Migration 2018-2019



# Denali Borough - Net In-State Migration 2018-2019



# Dillingham Census Area - Net In-State Migration 2018-2019



# Fairbanks North Star Borough - Net In-State Migration 2018-2019



Notes: Based on Alaska Permanent Fund Dividend Applications

# Haines Borough - Net In-State Migration 2018-2019



# Hoonah-Angoon Census Area - Net In-State Migration 2018-2019



Notes: Based on Alaska Permanent Fund Dividend Applications

# City and Borough of Juneau - Net In-State Migration 2018-2019



# Kenai Peninsula Borough - Net In-State Migration 2018-2019



# Ketchikan Gateway Borough - Net In-State Migration 2018-2019



# Kodiak Island Borough - Net In-State Migration 2018-2019



Notes: Based on Alaska Permanent Fund Dividend Applications

# Kusilvak Census Area - Net In-State Migration 2018-2019



Notes: Based on Alaska Permanent Fund Dividend Applications

# Lake and Peninsula Borough - Net In-State Migration 2018-2019



# Matanuska-Susitna Borough - Net In-State Migration 2018-2019



# Nome Census Area - Net In-State Migration 2018-2019



Notes: Based on Alaska Permanent Fund Dividend Applications

# North Slope Borough - Net In-State Migration 2018-2019



Notes: Based on Alaska Permanent Fund Dividend Applications

# Northwest Arctic Borough - Net In-State Migration