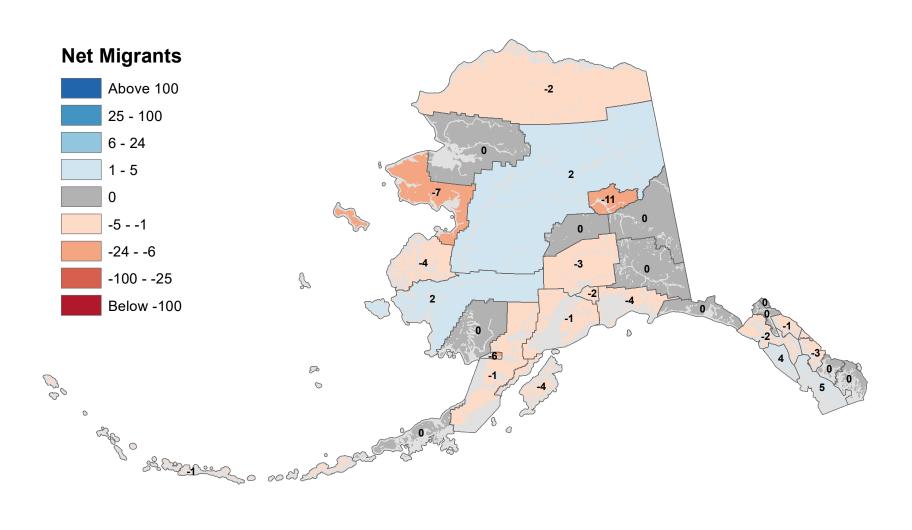

# Aleutians East Borough - Net In-State Migration 2018-2019



Notes: Based on Alaska Permanent Fund Dividend Applications

## Aleutians West Census Area - Net In-State Migration 2018-2019



# Anchorage Municipality - Net In-State Migration 2018-2019



Notes: Based on Alaska Permanent Fund Dividend Applications

# Bethel Census Area - Net In-State Migration 2018-2019



# Bristol Bay Borough - Net In-State Migration 2018-2019



# Chugach Census Area - Net In-State Migration 2018-2019



Notes: Based on Alaska Permanent Fund Dividend Applications

# Copper River Census Area - Net In-State Migration 2018-2019



# Denali Borough - Net In-State Migration 2018-2019



# Dillingham Census Area - Net In-State Migration 2018-2019



# Fairbanks North Star Borough - Net In-State Migration 2018-2019



Notes: Based on Alaska Permanent Fund Dividend Applications

# Haines Borough - Net In-State Migration 2018-2019



# Hoonah-Angoon Census Area - Net In-State Migration 2018-2019



Notes: Based on Alaska Permanent Fund Dividend Applications

# City and Borough of Juneau - Net In-State Migration 2018-2019



# Kenai Peninsula Borough - Net In-State Migration 2018-2019



# Ketchikan Gateway Borough - Net In-State Migration 2018-2019



# Kodiak Island Borough - Net In-State Migration 2018-2019



Notes: Based on Alaska Permanent Fund Dividend Applications

# Kusilvak Census Area - Net In-State Migration 2018-2019



Notes: Based on Alaska Permanent Fund Dividend Applications

# Lake and Peninsula Borough - Net In-State