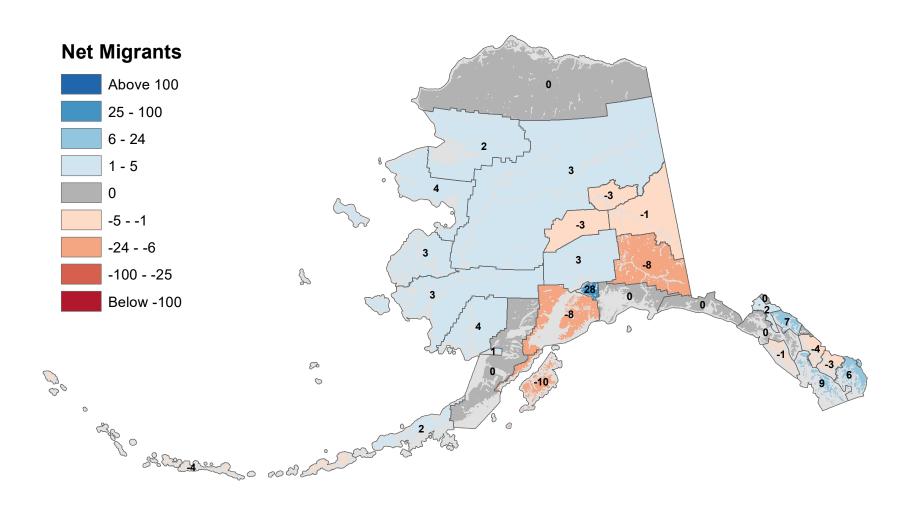

# Anchorage Municipality - Net In-State Migration 2018-2019

Notes: Based on Alaska Permanent Fund Dividend Applications