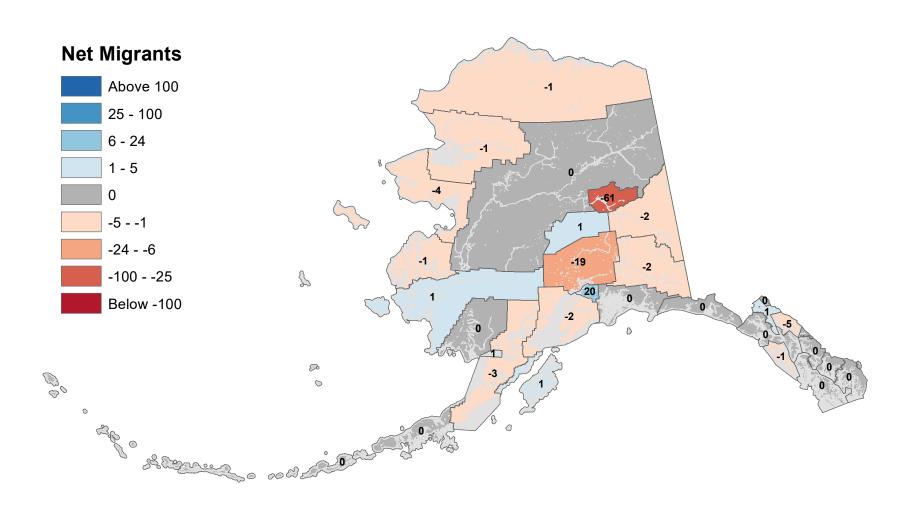

vidend Applications

# Petersburg Borough - Net In-State Migration 2017-2018



Notes: Based on Alaska Permanent Fund Dividend Applications

# Prince Of Wales-Hyder Census Area - Net In-State Migration 2017-2018



# City and Borough of Sitka - Net In-State Migration 2017-2018



# Skagway Municipality - Net In-State Migration 2017-2018



## Southeast Fairbanks Census Area - Net In-State Migration 2017-2018



Notes: Based on Alaska Permanent Fund Dividend Applications

# City and Borough of Wrangell - Net In-State Migration 2017-2018



Notes: Based on Alaska Permanent Fund Dividend Applications

## City and Borough of Yakutat - Net In-State Migration 2017-2018



Notes: Based on Alaska Permanent Fund Dividend Applications

# Yukon Koyukuk Census Area - Net In-State Migration 2017-2018



Notes: Based on Alaska Permanent Fund Dividend Applications