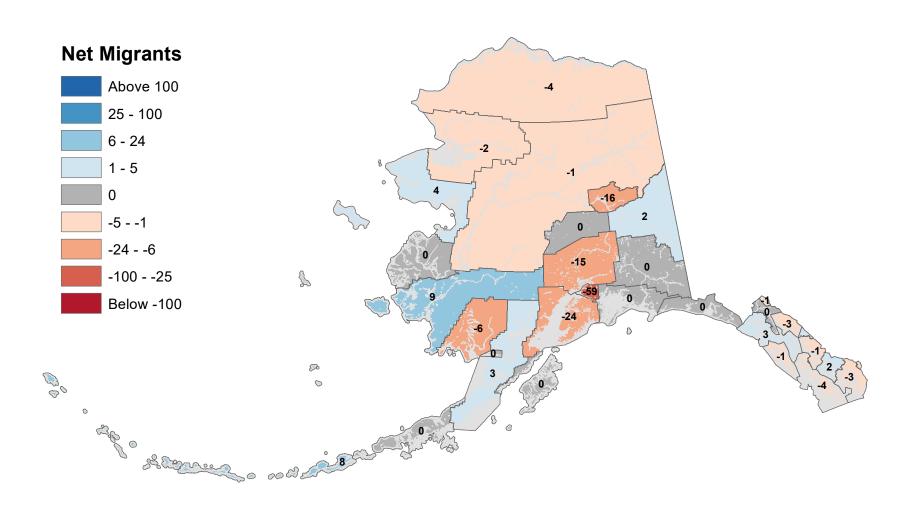

ay Borough - Net In-State Migration 2017-2018



# Chugach Census Area - Net In-State Migration 2017-2018



# Copper River Census Area - Net In-State Migration 2017-2018



# Denali Borough - Net In-State Migration 2017-2018



# Dillingham Census Area - Net In-State Migration 2017-2018



# Fairbanks North Star Borough - Net In-State Migration 2017-2018



# Haines Borough - Net In-State Migration 2017-2018



# Hoonah-Angoon Census Area - Net In-State Migration 2017-2018



# City and Borough of Juneau - Net In-State Migration 2017-2018



# Kenai Peninsula Borough - Net In-State Migration 2017-2018



# Ketchikan Gateway Borough - Net In-State Migration 2017-2018



Notes: Based on Alaska Permanent Fund Dividend Applications

# Kodiak Island Borough - Net In-State Migration 2017-2018



Notes: Based on Alaska Permanent Fund Dividend Applications

# Kusilvak Census Area - Net In-State Migration 2017-2018



Notes: Based on Alaska Permanent Fund Dividend Applications

# Lake and Peninsula Borough - Net In-State Migration 2017-2018



# Matanuska-Susitna Borough - Net In-State Migration 2017-2018



Notes: Based on Alaska Permanent Fund Dividend Applications

# Nome Census Area - Net In-State Migration 2017-2018



# North Slope Borough - Net In-State Migration 2017-2018



Notes: Based on Alaska Permanent Fund Dividend Applications

# Northwest Arctic Borough - Net In-State Migration 2017-2018



Notes: Based on Alaska Permanent Fund Dividend Applications

# Petersburg Borough - Net In-State Migration 2017-2018



Notes: Based on Alaska Permanent Fund Dividend Application