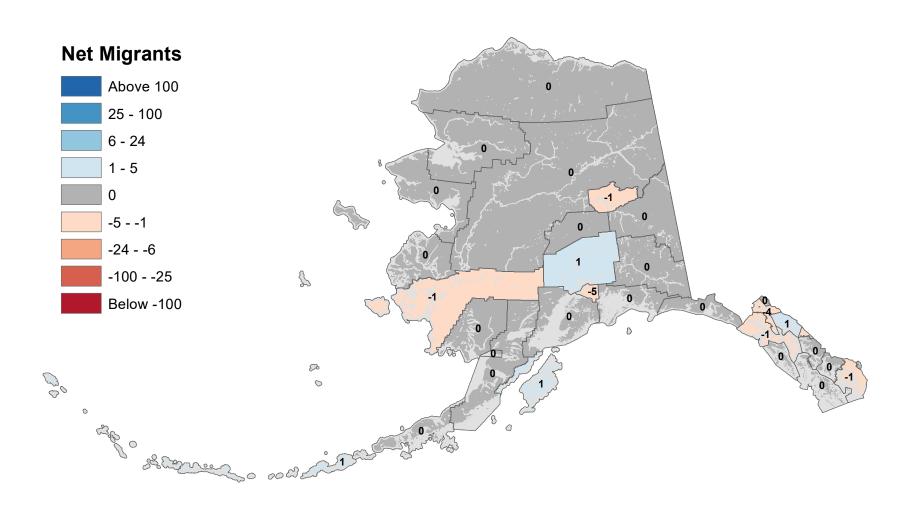

ula Borough - Net In-State Migration 2017-2018



# Matanuska-Susitna Borough - Net In-State Migration 2017-2018



Notes: Based on Alaska Permanent Fund Dividend Applications

# Nome Census Area - Net In-State Migration 2017-2018



# North Slope Borough - Net In-State Migration 2017-2018



Notes: Based on Alaska Permanent Fund Dividend Applications

# Northwest Arctic Borough - Net In-State Migration 2017-2018



Notes: Based on Alaska Permanent Fund Dividend Applications

# Petersburg Borough - Net In-State Migration 2017-2018



Notes: Based on Alaska Permanent Fund Dividend Applications

# Prince Of Wales-Hyder Census Area - Net In-State Migration 2017-2018



# City and Borough of Sitka - Net In-State Migration 2017-2018



# Skagway Municipality - Net In-State Migration 2017-2018



## Southeast Fairbanks Census Area - Net In-State Migration 2017-2018



Notes: Based on Alaska Permanent Fund Dividend Applications

# City and Borough of Wrangell - Net In-State Migration 2017-2018



Notes: Based on Alaska Permanent Fund Dividend Applications

## City and Borough of Yakutat - Net In-State Migration 2017-2018



Notes: Based on Alaska Permanent Fund Dividend Applications

# Yukon Koyukuk Census Area - Net In-State Migration 2017-2018



Notes: Based on Alaska Permanent Fund Dividend Applications