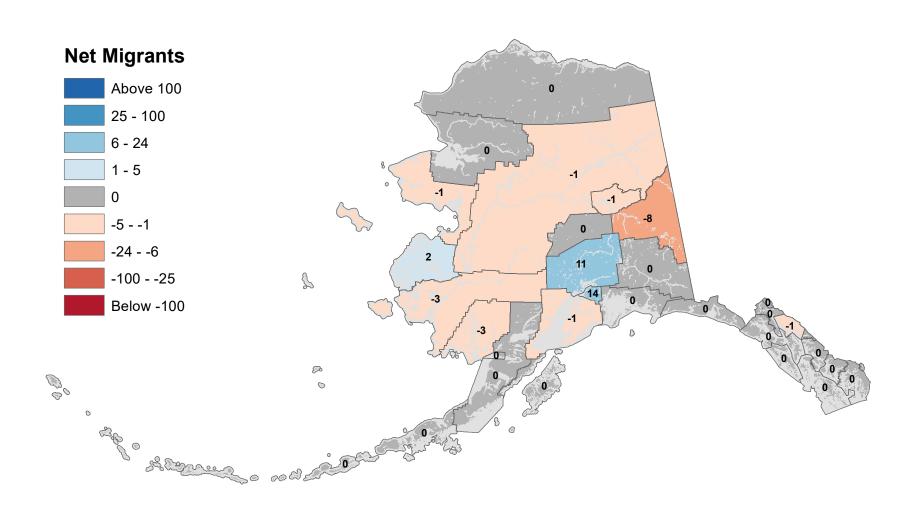

# Aleutians East Borough - Net In-State Migration 2017-2018



Notes: Based on Alaska Permanent Fund Dividend Applications

## Aleutians West Census Area - Net In-State Migration 2017-2018



Notes: Based on Alaska Permanent Fund Dividend Applications

# Anchorage Municipality - Net In-State Migration 2017-2018



Notes: Based on Alaska Permanent Fund Dividend Applications

# Bethel Census Area - Net In-State Migration 2017-2018



Notes: Based on Alaska Permanent Fund Dividend Applications

# Bristol Bay Borough - Net In-State Migration 2017-2018



# Chugach Census Area - Net In-State Migration 2017-2018



# Copper River Census Area - Net In-State Migration 2017-2018



# Denali Borough - Net In-State Migration 2017-2018



# Dillingham Census Area - Net In-State Migration 2017-2018



# Fairbanks North Star Borough - Net In-State Migration 2017-2018



# Haines Borough - Net In-State Migration 2017-2018



# Hoonah-Angoon Census Area - Net In-State Migration 2017-2018



# City and Borough of Juneau - Net In-State Migration 2017-2018



# Kenai Peninsula Borough - Net In-State Migration 2017-2018



# Ketchikan Gateway Borough - Net In-State Migration 2017-2018



Notes: Based on Alaska Permanent Fund Dividend Applications

# Kodiak Island Borough - Net In-State Migration 2017-2018



Notes: Based on Alaska Permanent Fund Dividend Applications

# Kusilvak Census Area - Net In-State Migration 2017-2018



Notes: Based on Alaska Permanent Fund Dividend Applications

# Lake and Peninsula Borough - Net In-Stat