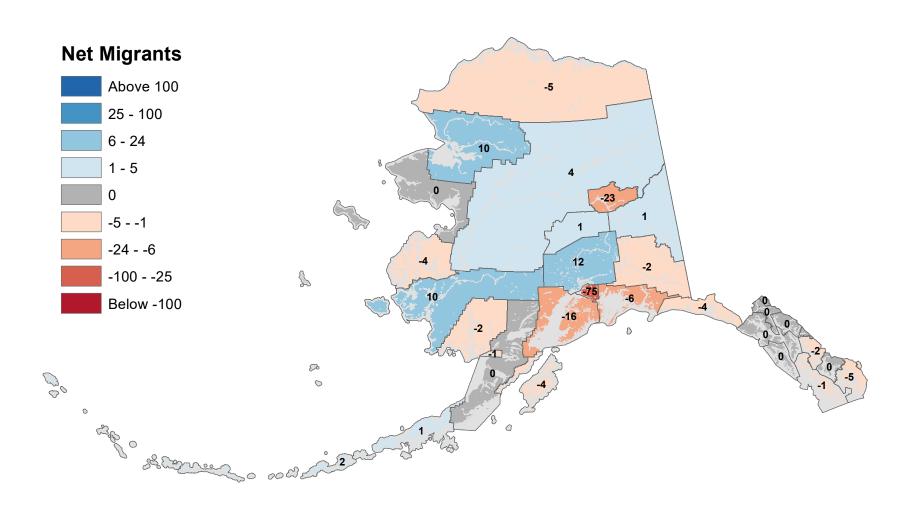

# Yukon Koyukuk Census Area - Net In-State Migration 2017-2018

Notes: Based on Alaska Permanent Fund Dividend Applications