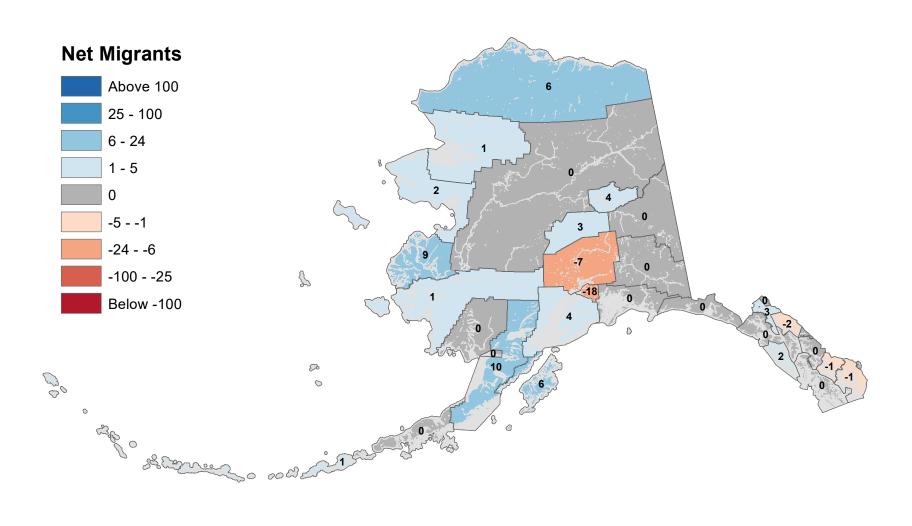

# Aleutians East Borough - Net In-State Migration 2017-2018



Notes: Based on Alaska Permanent Fund Dividend Applications

## Aleutians West Census Area - Net In-State Migration 2017-2018



Notes: Based on Alaska Permanent Fund Dividend Applications

# Anchorage Municipality - Net In-State Migration 2017-2018



Notes: Based on Alaska Permanent Fund Dividend Applications

# Bethel Census Area - Net In-State Migration 2017-2018



Notes: Based on Alaska Permanent Fund Dividend Applications

# Bristol Bay Borough - Net In-State Migration 2017-2018



# Chugach Census Area - Net In-State Migration 2017-2018



# Copper River Census Area - Net In-State Migration 2017-2018



# Denali Borough - Net In-State Migration 2017-2018



# Dillingham Census Area - Net In-State Migration 2017-2018



# Fairbanks North Star Borough - Net In-State Migration 2017-2018



# Haines Borough - Net In-State Migration 2017-2018



# Hoonah-Angoon Census Area - Net In-State Migration 2017-2018



# City and Borough of Juneau - Net In-State Migration 2017-2018



# Kenai Peninsula Borough - Net In-State Migration 2017-2018



# Ketchikan Gateway Borough - Net In-State Migration 2017-2018



Notes: Based on Alaska Permanent Fund Dividend Applications

# Kodiak Island Borough - Net In-State Migration 2017-2018



Notes: Based on Alaska Permanent Fund Dividend Applications

# Kusilvak Census Area - Net In-State Migration 2017-2018



Notes: Based on Alaska Permanent Fund Dividend Applications

# Lake and Peninsula Borough - Net In-State Migration 2017-2018



# Matanuska-Susitna Borough - Net In-S