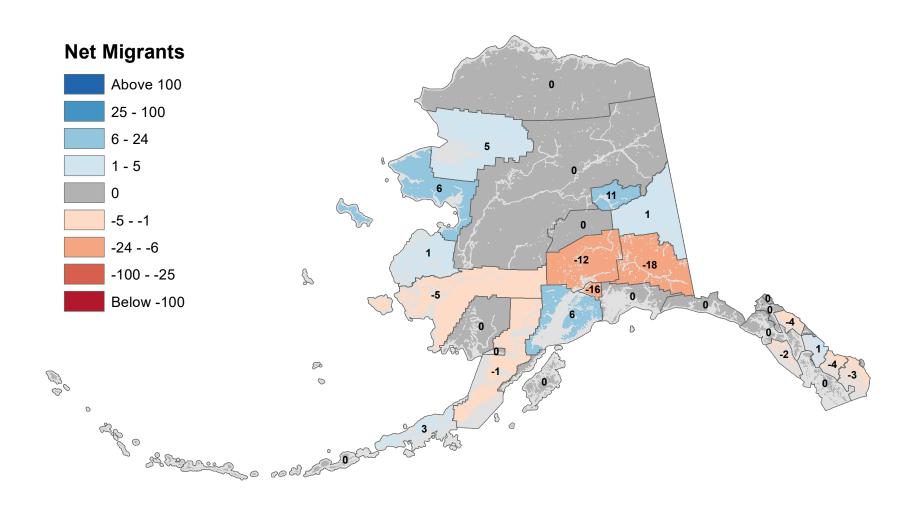

# Aleutians East Borough - Net In-State Migration 2017-2018



Notes: Based on Alaska Permanent Fund Dividend Applications

## Aleutians West Census Area - Net In-State Migration 2017-2018



Notes: Based on Alaska Permanent Fund Dividend Applications

# Anchorage Municipality - Net In-State Migration 2017-2018



Notes: Based on Alaska Permanent Fund Dividend Applications

# Bethel Census Area - Net In-State Migration 2017-2018



Notes: Based on Alaska Permanent Fund Dividend Applications

# Bristol Bay Borough - Net In-State Migration 2017-2018



# Chugach Census Area - Net In-State Migration 2017-2018



# Copper River Census Area - Net In-State Migration 2017-2018



# Denali Borough - Net In-State Migration 2017-2018



# Dillingham Census Area - Net In-State Migration 2017-2018



# Fairbanks North Star Borough - Net In-State Migration 2017-2018



# Haines Borough - Net In-State Migration 2017-2018



# Hoonah-Angoon Census Area - Net In-State Migration 2017-2018



# City and Borough of Juneau - Net In-State Migration 2017-2018



# Kenai Peninsula Borough - Net In-State Migration 2017-2018



# Ketchikan Gateway Borough - Net In-State Migration 2017-2018



Notes: Based on Alaska Permanent Fund Dividend Applications

# Kodiak Island Borough - Net In-State Migration 2017-2018



Notes: Based on Alaska Permanent Fund Dividend Applications

# Kusilvak Census Area - Net In-State Migrat