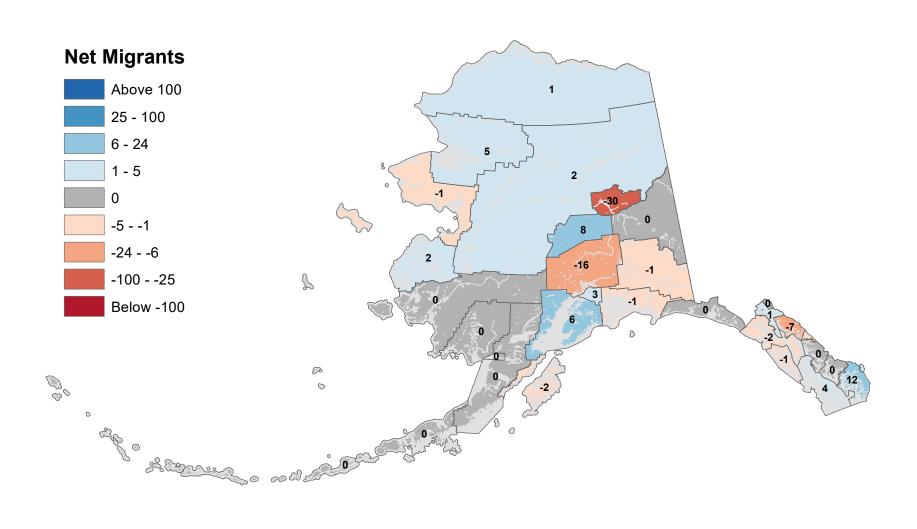

ough - Net In-State Migration 2017-2018



Notes: Based on Alaska Permanent Fund Dividend Applications

# Nome Census Area - Net In-State Migration 2017-2018



# North Slope Borough - Net In-State Migration 2017-2018



Notes: Based on Alaska Permanent Fund Dividend Applications

# Northwest Arctic Borough - Net In-State Migration 2017-2018



Notes: Based on Alaska Permanent Fund Dividend Applications

# Petersburg Borough - Net In-State Migration 2017-2018



Notes: Based on Alaska Permanent Fund Dividend Applications

# Prince Of Wales-Hyder Census Area - Net In-State Migration 2017-2018



# City and Borough of Sitka - Net In-State Migration 2017-2018



# Skagway Municipality - Net In-State Migration 2017-2018



## Southeast Fairbanks Census Area - Net In-State Migration 2017-2018



Notes: Based on Alaska Permanent Fund Dividend Applications

# City and Borough of Wrangell - Net In-State Migration 2017-2018



Notes: Based on Alaska Permanent Fund Dividend Applications

## City and Borough of Yakutat - Net In-State Migration 2017-2018



Notes: Based on Alaska Permanent Fund Dividend Applications

# Yukon Koyukuk Census Area - Net In-State Migration 2017-2018



Notes: Based on Alaska Permanent Fund Dividend Applications