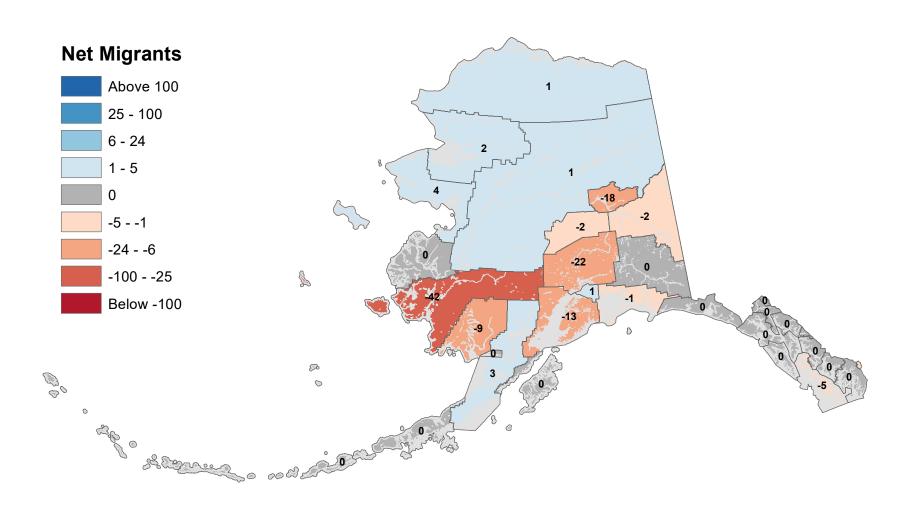

r Census Area - Net In-State Migration 2017-2018



# Denali Borough - Net In-State Migration 2017-2018



# Dillingham Census Area - Net In-State Migration 2017-2018



# Fairbanks North Star Borough - Net In-State Migration 2017-2018



# Haines Borough - Net In-State Migration 2017-2018



# Hoonah-Angoon Census Area - Net In-State Migration 2017-2018



# City and Borough of Juneau - Net In-State Migration 2017-2018



# Kenai Peninsula Borough - Net In-State Migration 2017-2018



# Ketchikan Gateway Borough - Net In-State Migration 2017-2018



Notes: Based on Alaska Permanent Fund Dividend Applications

# Kodiak Island Borough - Net In-State Migration 2017-2018



Notes: Based on Alaska Permanent Fund Dividend Applications

# Kusilvak Census Area - Net In-State Migration 2017-2018



Notes: Based on Alaska Permanent Fund Dividend Applications

# Lake and Peninsula Borough - Net In-State Migration 2017-2018



# Matanuska-Susitna Borough - Net In-State Migration 2017-2018



Notes: Based on Alaska Permanent Fund Dividend Applications

# Nome Census Area - Net In-State Migration 2017-2018



# North Slope Borough - Net In-State Migration 2017-2018



Notes: Based on Alaska Permanent Fund Dividend Applications

# Northwest Arctic Borough - Net In-State Migration 2017-2018



Notes: Based on Alaska Permanent Fund Dividend Applications

# Petersburg Borough - Net In-State Migration 2017-2018



Notes: Based on Alaska Permanent Fund Dividend Applications

# Prince Of Wales-Hyder Census Area - Net In-State Migration 2017-2018



# City and Borough of Sitka - Net In-State Mi