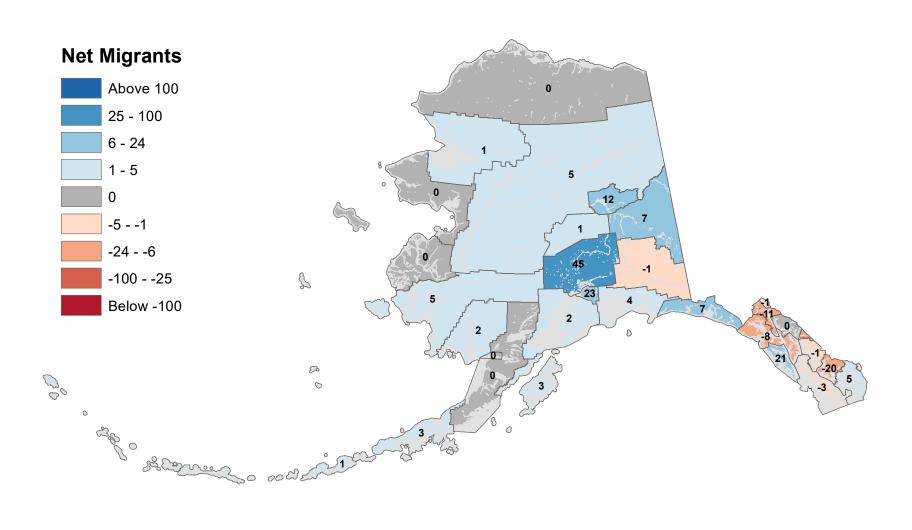

# Anchorage Municipality - Net In-State Migration 2017-2018

Notes: Based on Alaska Permanent Fund Dividend Applications