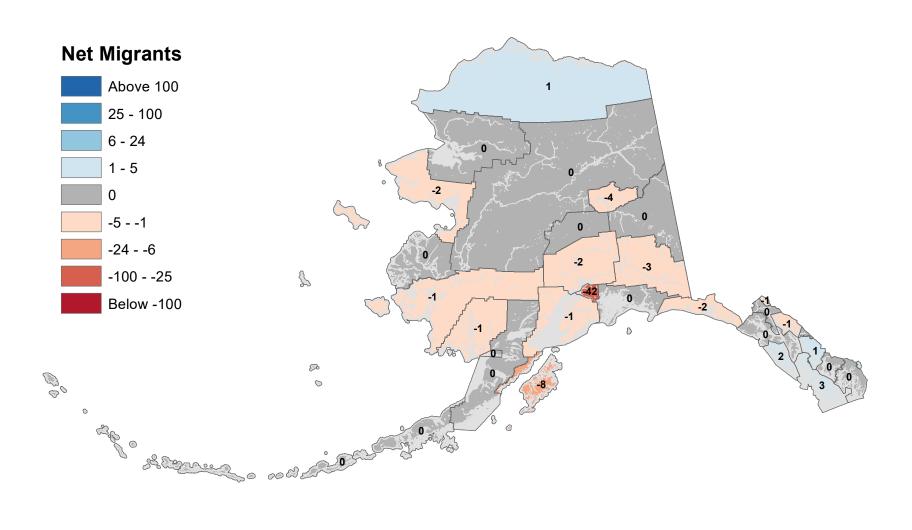

# Aleutians East Borough - Net In-State Migration 2017-2018



Notes: Based on Alaska Permanent Fund Dividend Applications

## Aleutians West Census Area - Net In-State Migration 2017-2018



Notes: Based on Alaska Permanent Fund Dividend Applications

# Anchorage Municipality - Net In-State Migration 2017-2018



Notes: Based on Alaska Permanent Fund Dividend Applications

# Bethel Census Area - Net In-State Migration 2017-2018



Notes: Based on Alaska Permanent Fund Dividend Applications

# Bristol Bay Borough - Net In-State Migration 2017-2018



# Chugach Census Area - Net In-State Migration 2017-2018



# Copper River Census Area - Net In-State Migration 2017-2018



# Denali Borough - Net In-State Migration 2017-2018



# Dillingham Census Area - Net In-State Migration 2017-2018



# Fairbanks North Star Borough - Net In-State Migration 2017-2018



# Haines Borough - Net In-State Migration 2017-2018



# Hoonah-Angoon Census Area - Net In-State Migration 2017-2018