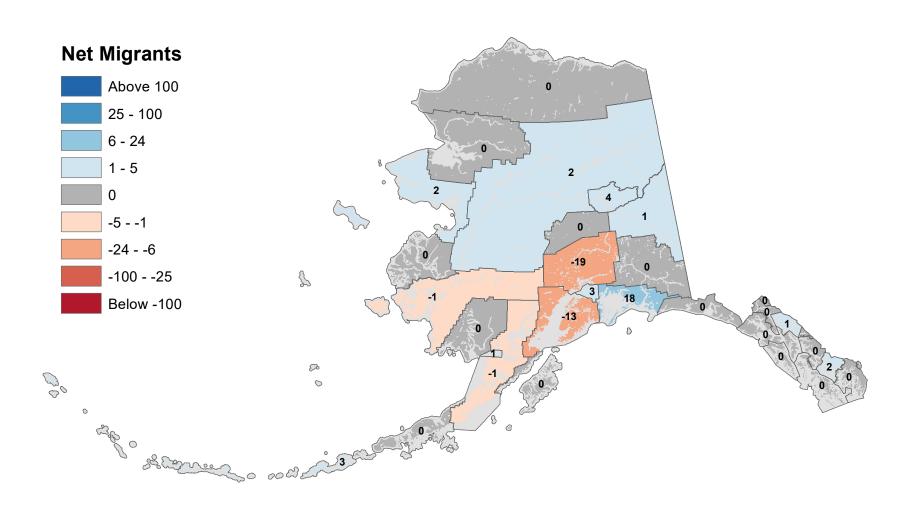

# Aleutians East Borough - Net In-State Migration 2017-2018



Notes: Based on Alaska Permanent Fund Dividend Applications

## Aleutians West Census Area - Net In-State Migration 2017-2018



Notes: Based on Alaska Permanent Fund Dividend Applications

# Anchorage Municipality - Net In-State Migration 2017-2018



Notes: Based on Alaska Permanent Fund Dividend Applications

# Bethel Census Area - Net In-State Migration 2017-2018



Notes: Based on Alaska Permanent Fund Dividend Applications

# Bristol Bay Borough - Net In-State Migration 2017-2018



# Chugach Census Area - Net In-State Migration 2017-2018



# Copper River Census Area - Net In-State Migration 2017-2018



# Denali Borough - Net In-State Migration 2017-2018



# Dillingham Census Area - Net In-State Migration 2017-2018



# Fairbanks North Star Borough - Net In-State Migration 2017-2018



# Haines Borough - Net In-State Migration 2017-2018



# Hoonah-Angoon Census Area - Net In-State Migration 2017-2018



# City and Borough of Juneau - Net In-State Migration 2017-2018



# Kenai Peninsula Borough - Net In-State Migration 2017-2018



# Ketchikan Gateway Borough - Net In-State Migration 2017-2018



Notes: Based on Alaska Permanent Fund Dividend Applications

# Kodiak Island Borough - Net In-State Migration 2017-2018



Notes: Based on Alaska Permanent Fund Dividend Applications

# Kusilvak Census Area - Net In-State Migration 2017-2018



Notes: Based on Alaska Permanent Fund Dividend A