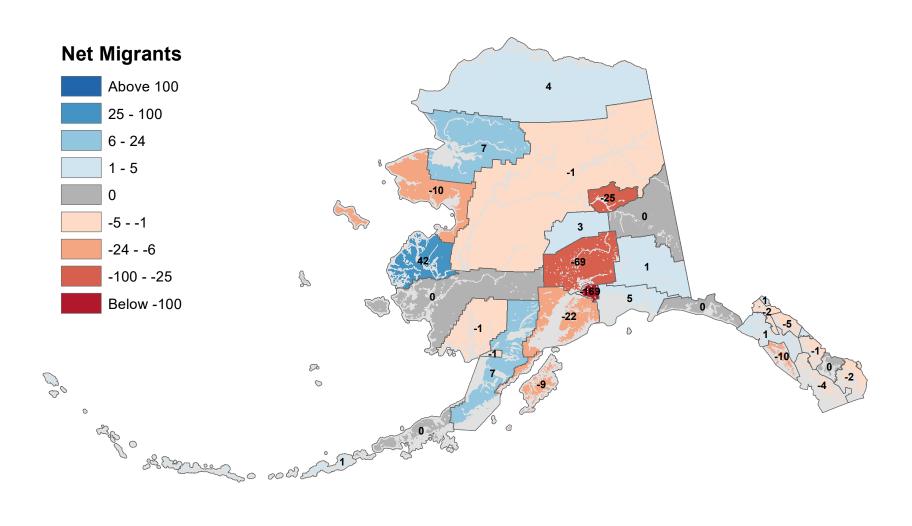

# Aleutians East Borough - Net In-State Migration 2017-2018



Notes: Based on Alaska Permanent Fund Dividend Applications

## Aleutians West Census Area - Net In-State Migration 2017-2018



Notes: Based on Alaska Permanent Fund Dividend Applications

# Anchorage Municipality - Net In-State Migration 2017-2018



Notes: Based on Alaska Permanent Fund Dividend Applications

# Bethel Census Area - Net In-State Migration 2017-2018



Notes: Based on Alaska Permanent Fund Dividend Applications

# Bristol Bay Borough - Net In-State Migration 2017-2018



# Chugach Census Area - Net In-State Migration 2017-2018



# Copper River Census Area - Net In-State Migration 2017-2018



# Denali Borough - Net In-State Migration 2017-2018



# Dillingham Census Area - Net In-State Migration 2017-2018



# Fairbanks North Star Borough - Net In-State Migration 2017-2018



# Haines Borough - Net In-State Migration 2017-2018



# Hoonah-Angoon Census Area - Net In-State Migration 2017-2018



# City and Borough of Juneau - Net In-State Migration 2017-2018



# Kenai Peninsula Borough - Net In-State Migration 2017-2018



# Ketchikan Gateway Borough - Net In-State Migration 2017-2018



Notes: Based on Alaska Permanent Fund Dividend