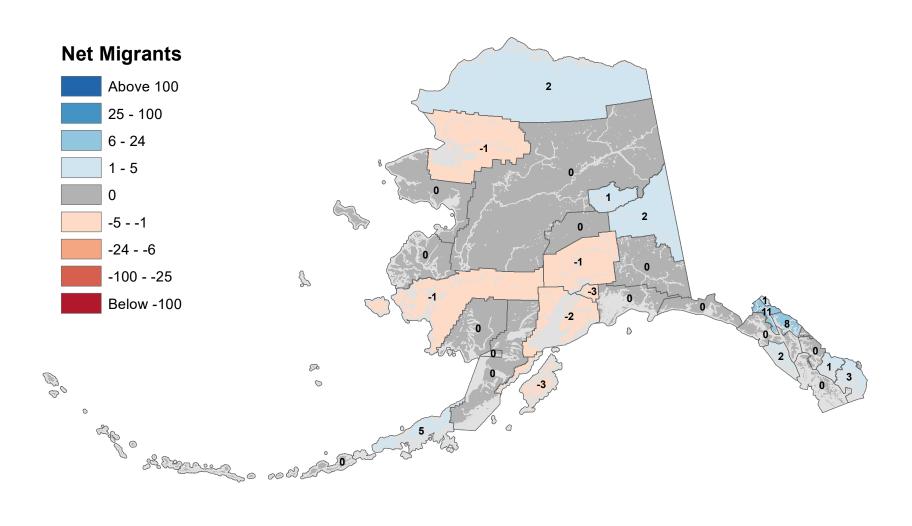

# North Slope Borough - Net In-State Migration 2017-2018

Notes: Based on Alaska Permanent Fund Dividend Applications