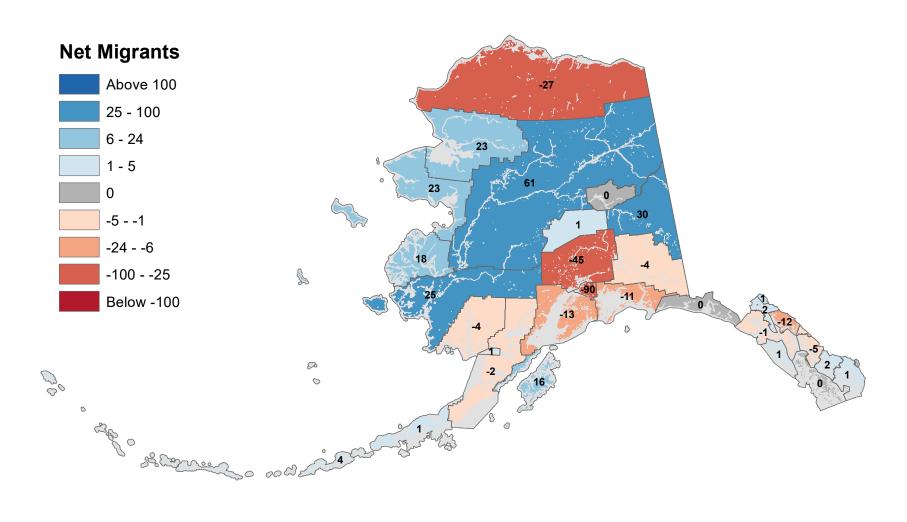

s: Based on Alaska Permanent Fund Dividend Applications

## Aleutians West Census Area - Net In-State Migration 2017-2018



Notes: Based on Alaska Permanent Fund Dividend Applications

# Anchorage Municipality - Net In-State Migration 2017-2018



Notes: Based on Alaska Permanent Fund Dividend Applications

# Bethel Census Area - Net In-State Migration 2017-2018



Notes: Based on Alaska Permanent Fund Dividend Applications

# Bristol Bay Borough - Net In-State Migration 2017-2018



# Chugach Census Area - Net In-State Migration 2017-2018



# Copper River Census Area - Net In-State Migration 2017-2018



# Denali Borough - Net In-State Migration 2017-2018



# Dillingham Census Area - Net In-State Migration 2017-2018



# Fairbanks North Star Borough - Net In-State Migration 2017-2018



# Haines Borough - Net In-State Migration 2017-2018



# Hoonah-Angoon Census Area - Net In-State Migration 2017-2018



# City and Borough of Juneau - Net In-State Migration 2017-2018



# Kenai Peninsula Borough - Net In-State Migration 2017-2018



# Ketchikan Gateway Borough - Net In-State Migration 2017-2018



Notes: Based on Alaska Permanent Fund Dividend Applications

# Kodiak Island Borough - Net In-State Migration 2017-2018



Notes: Based on Alaska Permanent Fund Dividend Applications

# Kusilvak Census Area - Net In-State Migration 2017-2018



Notes: Based on Alaska Permanent Fund Dividend Applications

# Lake and Peninsula Borough - Net In-State Migration 2017-2018



# Matanuska-Susitna Borough - Net In-State Migration 2017-2018



Notes: Based on Alaska Permanent Fund Div