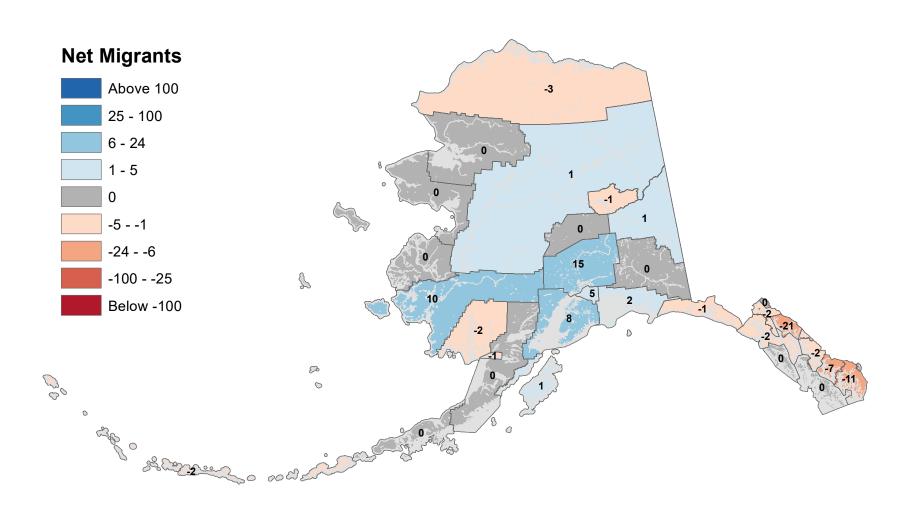

# Anchorage Municipality - Net In-State Migration 2017-2018

Notes: Based on Alaska Permanent Fund Dividend Applications