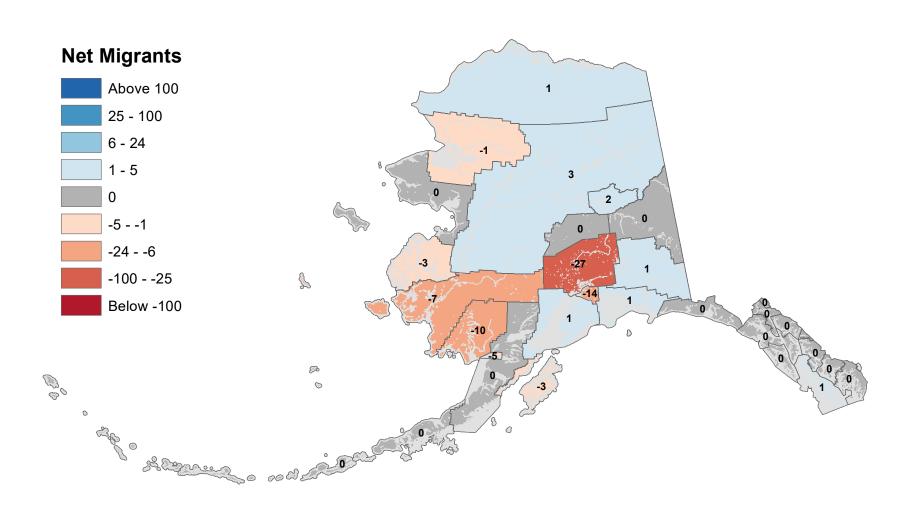

## Southeast Fairbanks Census Area - Net In-State Migration 2017-2018

Notes: Based on Alaska Permanent Fund Dividend Applications