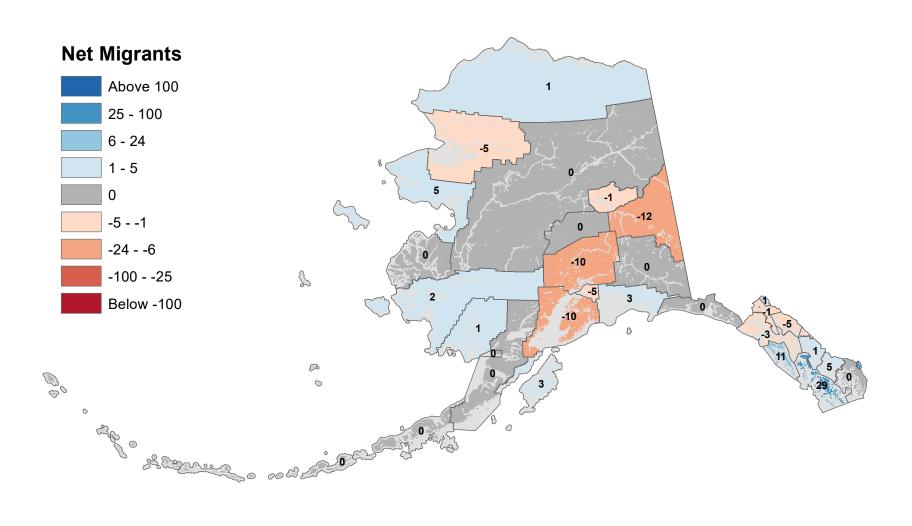

# Matanuska-Susitna Borough - Net In-State Migration 2017-2018

Notes: Based on Alaska Permanent Fund Dividend Applications