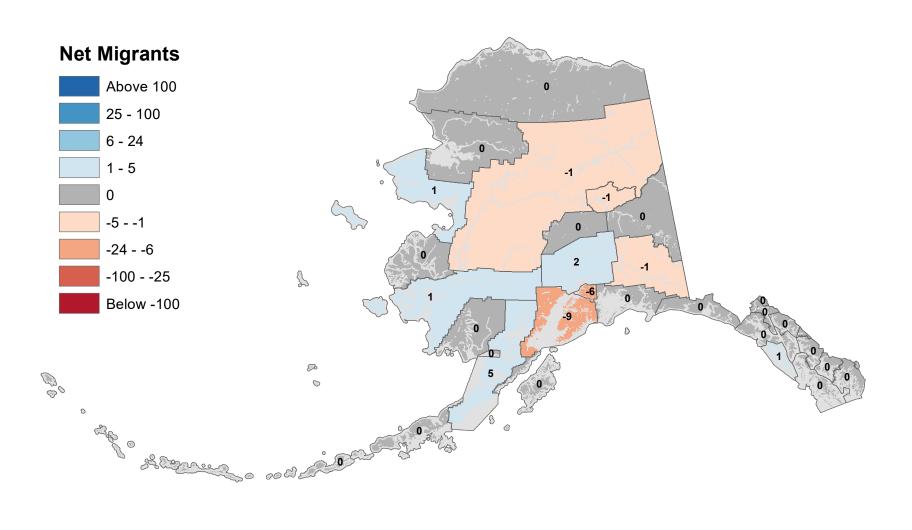

## Southeast Fairbanks Census Area - Net In-State Migration 2017-2018

Notes: Based on Alaska Permanent Fund Dividend Applications