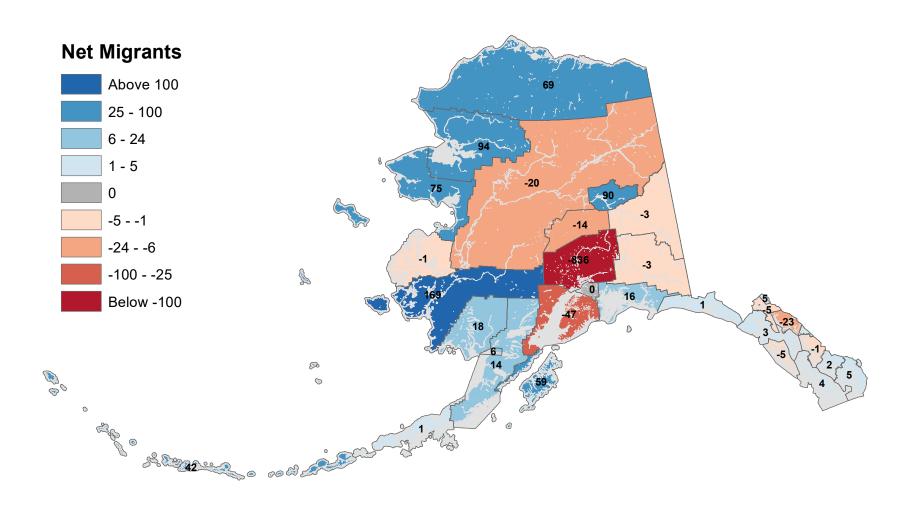

# Aleutians East Borough - Net In-State Migration 2017-2018



Notes: Based on Alaska Permanent Fund Dividend Applications

## Aleutians West Census Area - Net In-State Migration 2017-2018



Notes: Based on Alaska Permanent Fund Dividend Applications

# Anchorage Municipality - Net In-State Migration 2017-2018



Notes: Based on Alaska Permanent Fund Dividend Applications

# Bethel Census Area - Net In-State Migration 2017-2018



Notes: Based on Alaska Permanent Fund Dividend Applications

# Bristol Bay Borough - Net In-State Migration 2017-2018



# Chugach Census Area - Net In-State Migration 2017-2018



# Copper River Census Area - Net In-State Migration 2017-2018



# Denali Borough - Net In-State Migration 2017-2018



# Dillingham Census Area - Net In-State Migration 2017-2018



# Fairbanks North Star Borough - Net In-State Migration 2017-2018



# Haines Borough - Net In-State Migration 2017-2018



# Hoonah-Angoon Census Area - Net In-State Migration 2017-2018



# City and Borough of Juneau - Net In-State Migration 2017-2018



# Kenai Peninsula Borough - Net In-State Migration 2017-2