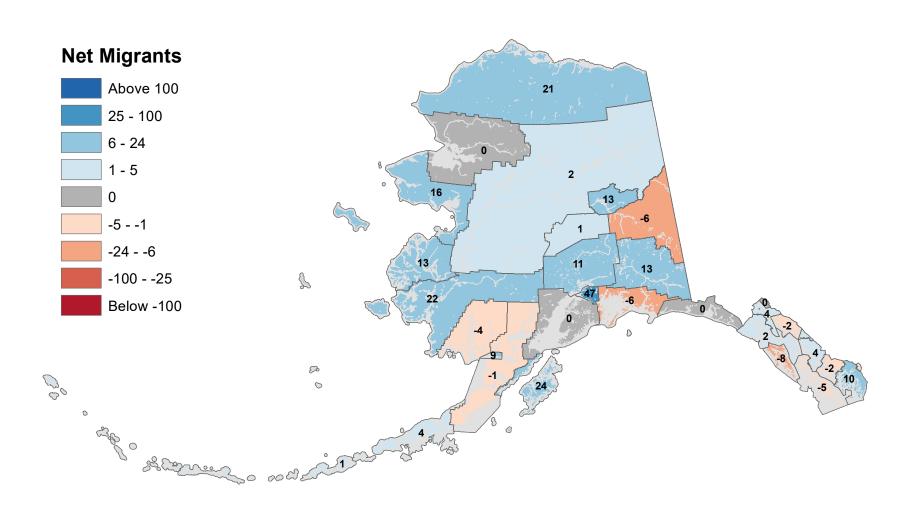

es: Based on Alaska Permanent Fund Dividend Applications

# Bethel Census Area - Net In-State Migration 2017-2018



Notes: Based on Alaska Permanent Fund Dividend Applications

# Bristol Bay Borough - Net In-State Migration 2017-2018



# Chugach Census Area - Net In-State Migration 2017-2018



# Copper River Census Area - Net In-State Migration 2017-2018



# Denali Borough - Net In-State Migration 2017-2018



# Dillingham Census Area - Net In-State Migration 2017-2018



# Fairbanks North Star Borough - Net In-State Migration 2017-2018



# Haines Borough - Net In-State Migration 2017-2018



# Hoonah-Angoon Census Area - Net In-State Migration 2017-2018



# City and Borough of Juneau - Net In-State Migration 2017-2018



# Kenai Peninsula Borough - Net In-State Migration 2017-2018



# Ketchikan Gateway Borough - Net In-State Migration 2017-2018



Notes: Based on Alaska Permanent Fund Dividend Applications

# Kodiak Island Borough - Net In-State Migration 2017-2018



Notes: Based on Alaska Permanent Fund Dividend Applications

# Kusilvak Census Area - Net In-State Migration 2017-2018



Notes: Based on Alaska Permanent Fund Dividend Applications

# Lake and Peninsula Borough - Net In-State Migration 2017-2018



# Matanuska-Susitna Borough - Net In-State Migration 2017-2018



Notes: Based on Alaska Permanent Fund Dividend Applications

# Nome Census Area - Net In-State Migration 2017-2018



# North Slope Borough - Net In-State Migration 2017-2018



Notes: Based on Alaska Permanent Fund Dividend Applications

# Northwest Arctic Borough - Net In-State Migration 20