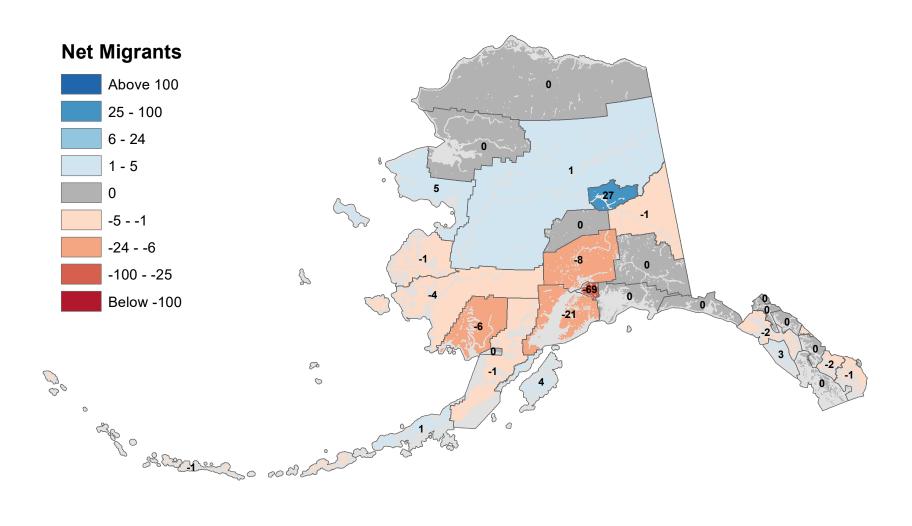

# Anchorage Municipality - Net In-State Migration 2017-2018

Notes: Based on Alaska Permanent Fund Dividend Applications