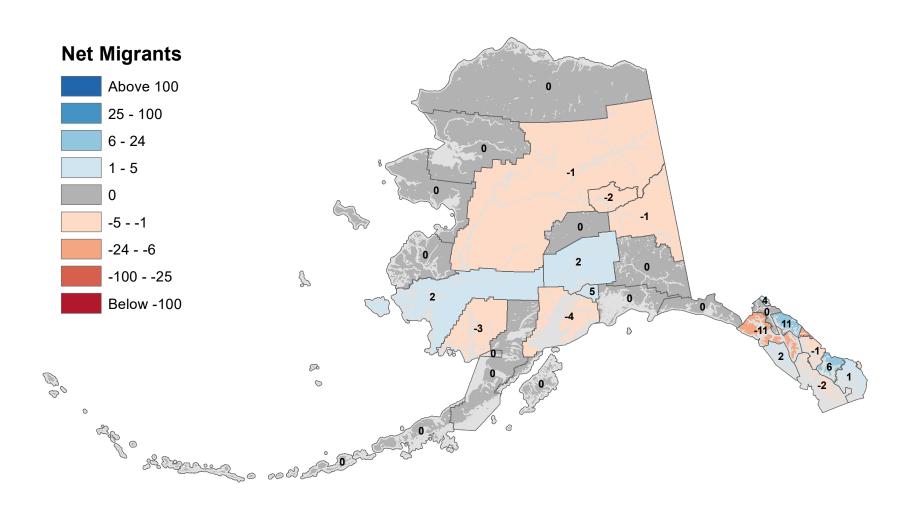

# Bethel Census Area - Net In-State Migration 2017-2018

Notes: Based on Alaska Permanent Fund Dividend Applications