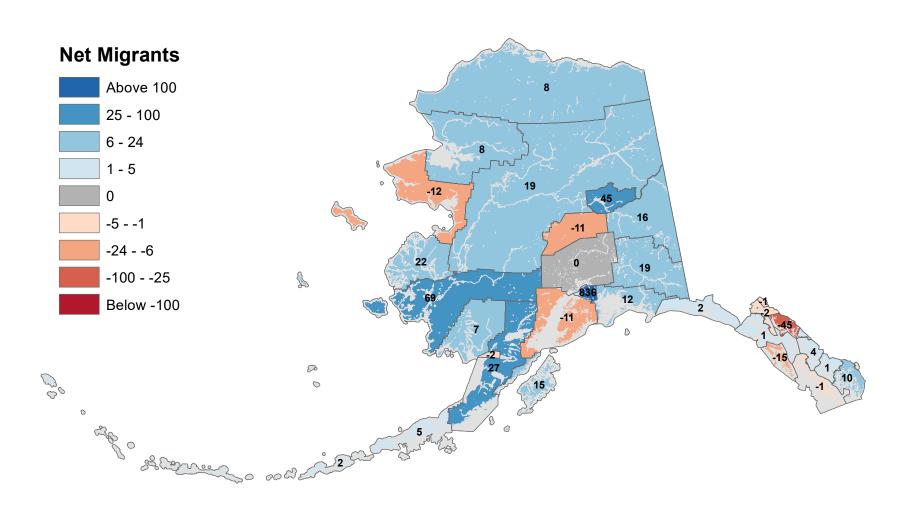

# Anchorage Municipality - Net In-State Migration 2017-2018

Notes: Based on Alaska Permanent Fund Dividend Applications