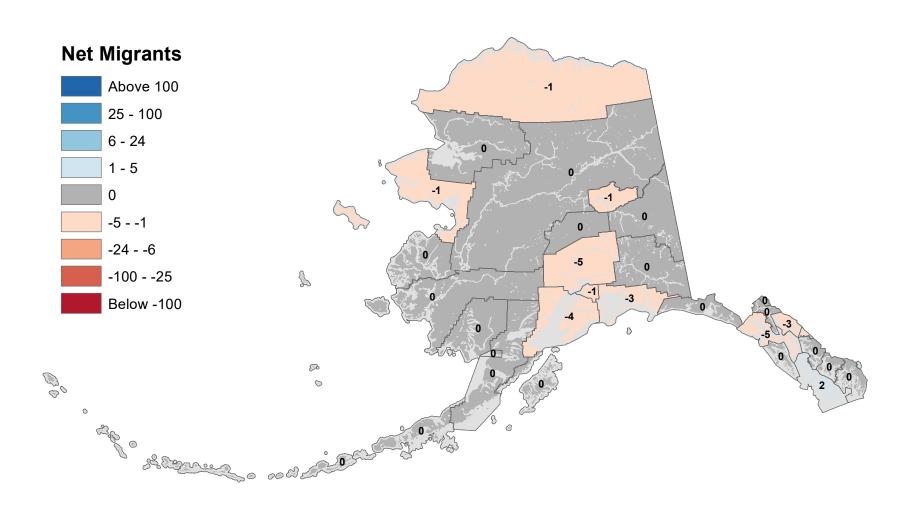

# Aleutians East Borough - Net In-State Migration 2017-2018



Notes: Based on Alaska Permanent Fund Dividend Applications

## Aleutians West Census Area - Net In-State Migration 2017-2018



Notes: Based on Alaska Permanent Fund Dividend Applications

# Anchorage Municipality - Net In-State Migration 2017-2018



Notes: Based on Alaska Permanent Fund Dividend Applications

# Bethel Census Area - Net In-State Migration 2017-2018



Notes: Based on Alaska Permanent Fund Dividend Applications

# Bristol Bay Borough - Net In-State Migration 2017-2018



# Chugach Census Area - Net In-State Migration 2017-2018



# Copper River Census Area - Net In-State Migration 2017-2018



# Denali Borough - Net In-State Migration 2017-2018



# Dillingham Census Area - Net In-State Migration 2017-2018



# Fairbanks North Star Borough - Net In-State Migration 2017-