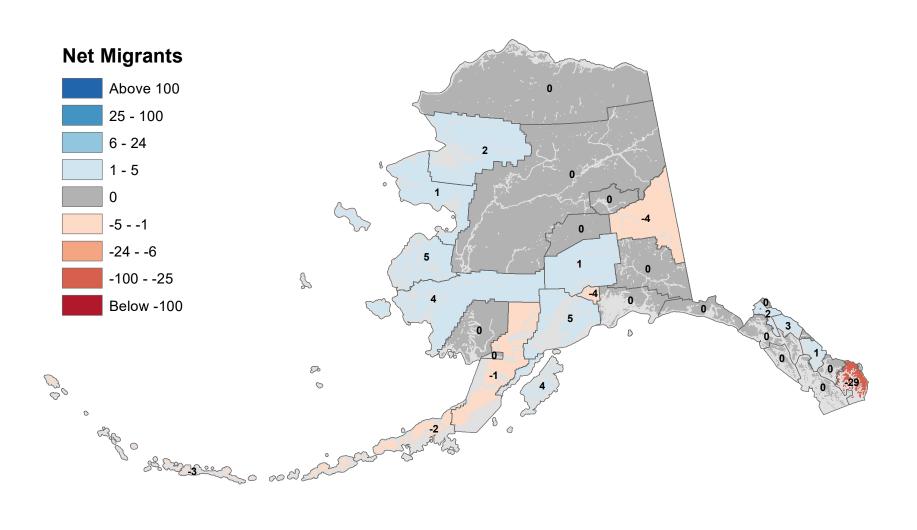

# Yukon Koyukuk Census Area - Net In-State Migration 2017-2018

Notes: Based on Alaska Permanent Fund Dividend Applications