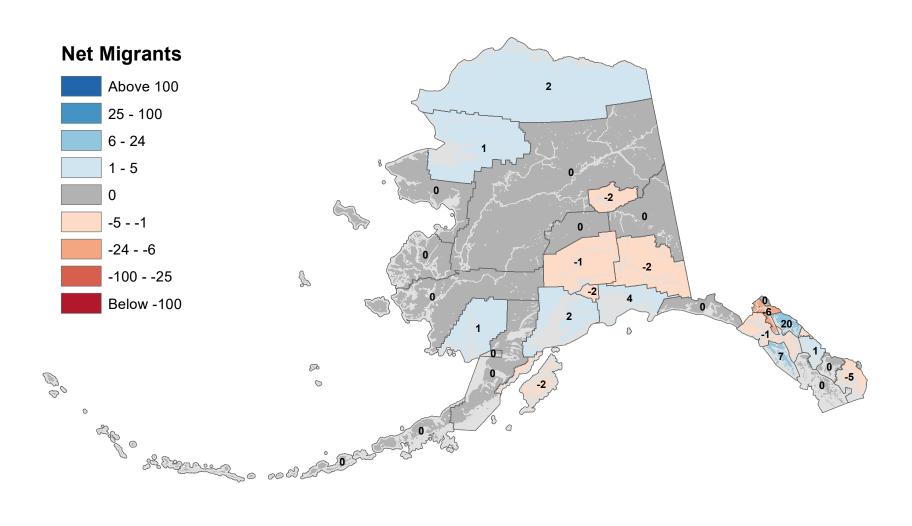

# Matanuska-Susitna Borough - Net In-State Migration 2017-2018

Notes: Based on Alaska Permanent Fund Dividend Applications