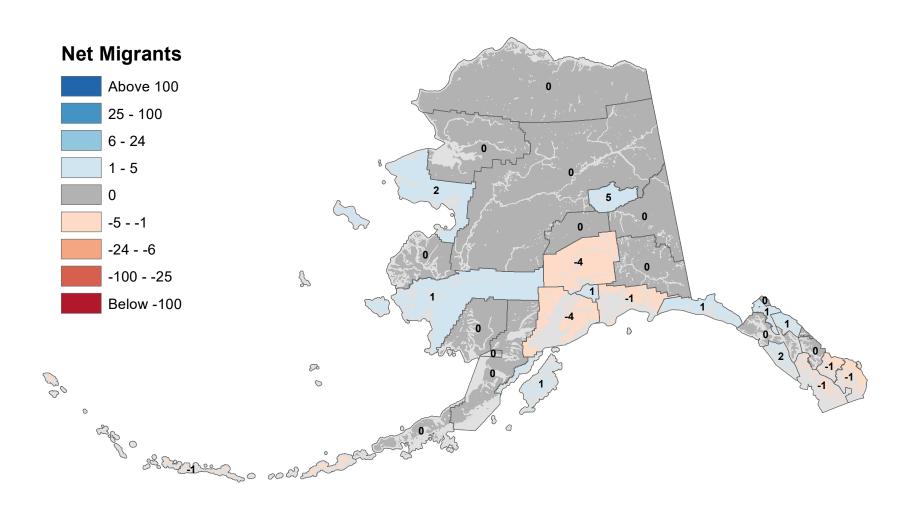

# Kodiak Island Borough - Net In-State Migration 2017-2018



Notes: Based on Alaska Permanent Fund Dividend Applications

# Kusilvak Census Area - Net In-State Migration 2017-2018



Notes: Based on Alaska Permanent Fund Dividend Applications

# Lake and Peninsula Borough - Net In-State Migration 2017-2018



# Matanuska-Susitna Borough - Net In-State Migration 2017-2018



Notes: Based on Alaska Permanent Fund Dividend Applications

# Nome Census Area - Net In-State Migration 2017-2018



# North Slope Borough - Net In-State Migration 2017-2018



Notes: Based on Alaska Permanent Fund Dividend Applications

# Northwest Arctic Borough - Net In-State Migration 2017-2018



Notes: Based on Alaska Permanent Fund Dividend Applications

# Petersburg Borough - Net In-State Migration 2017-2018



Notes: Based on Alaska Permanent Fund Dividend Applications

# Prince Of Wales-Hyder Census Area - Net In-State Migration 2017-2018



# City and Borough of Sitka - Net In-State Migration 2017-2018



# Skagway Municipality - Net In-State Migration 2017-2018



## Southeast Fairbanks Census Area - Net In-State Migration 2017-2018



Notes: Based on Alaska Permanent Fund Dividend Applications

# City and Borough of Wrangell - Net In-State Migration 2017-2018



Notes: Based on Alaska Permanent Fund Dividend Applications

## City and Borough of Yakutat - Net In-State Migration 2017-2018



Notes: Based on Alaska Permanent Fund Dividend Applications

# Yukon Koyukuk Census Area - Net In-State Migration 2017-2018



Notes: Based on Alaska Permanent Fund Dividend Applications