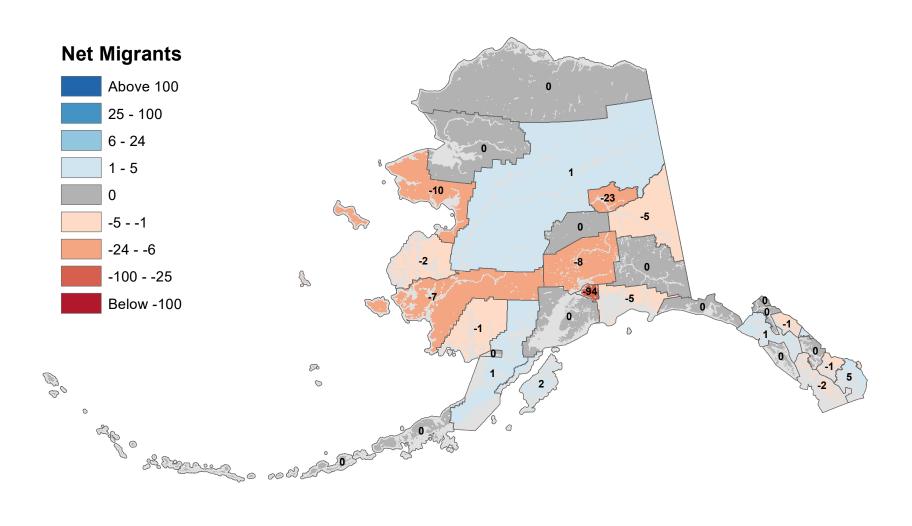

ikan Gateway Borough - Net In-State Migration 2017-2018



Notes: Based on Alaska Permanent Fund Dividend Applications

# Kodiak Island Borough - Net In-State Migration 2017-2018



Notes: Based on Alaska Permanent Fund Dividend Applications

# Kusilvak Census Area - Net In-State Migration 2017-2018



Notes: Based on Alaska Permanent Fund Dividend Applications

# Lake and Peninsula Borough - Net In-State Migration 2017-2018



# Matanuska-Susitna Borough - Net In-State Migration 2017-2018



Notes: Based on Alaska Permanent Fund Dividend Applications

# Nome Census Area - Net In-State Migration 2017-2018



# North Slope Borough - Net In-State Migration 2017-2018



Notes: Based on Alaska Permanent Fund Dividend Applications

# Northwest Arctic Borough - Net In-State Migration 2017-2018



Notes: Based on Alaska Permanent Fund Dividend Applications

# Petersburg Borough - Net In-State Migration 2017-2018



Notes: Based on Alaska Permanent Fund Dividend Applications

# Prince Of Wales-Hyder Census Area - Net In-State Migration 2017-2018



# City and Borough of Sitka - Net In-State Migration 2017-2018



# Skagway Municipality - Net In-State Migration 2017-2018



## Southeast Fairbanks Census Area - Net In-State Migration 2017-2018



Notes: Based on Alaska Permanent Fund Dividend Applications

# City and Borough of Wrangell - Net In-State Migration 2017-2018



Notes: Based on Alaska Permanent Fund Dividend Applications

## City and Borough of Yakutat - Net In-State Migration 2017-2018



Notes: Based on Alaska Permanent Fund Dividend Applications

# Yukon Koyukuk Census