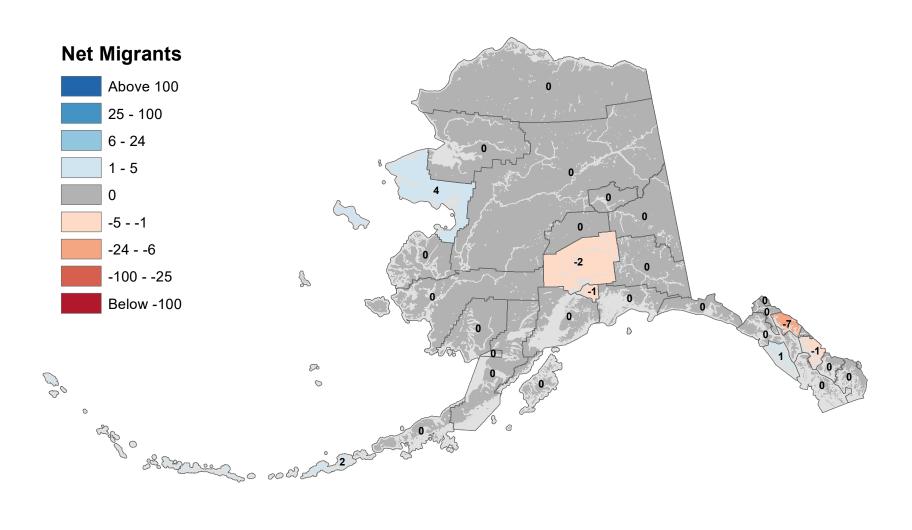

## Southeast Fairbanks Census Area - Net In-State Migration 2017-2018

Notes: Based on Alaska Permanent Fund Dividend Applications