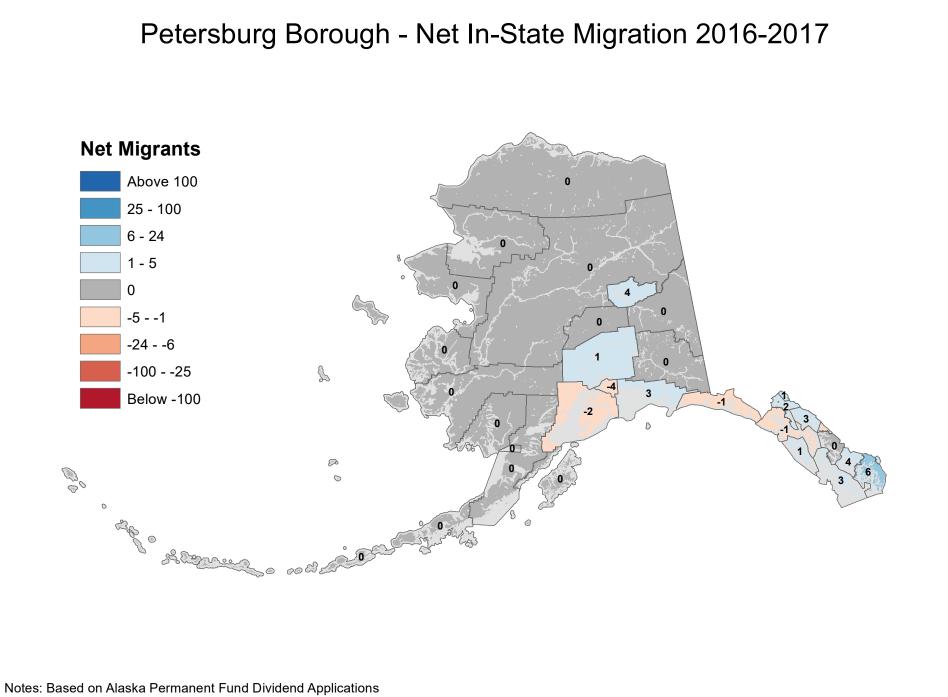

cold of 50

# City and Borough of Juneau - Net In-State Migration 2016-2017





# Ketchikan Gateway Borough - Net In-State Migration 2016-2017



# Kodiak Island Borough - Net In-State Migration 2016-2017





Source: Alaska Department of Labor and Workforce Development, Research and Analysis Section

#### Lake and Peninsula Borough - Net In-State Migration 2016-2017 **Net Migrants** Above 100 25 - 100 6 - 24 1 - 5 -1 0 -5 - -1 -24 - -6 10 -2 -100 - -25 S Below -100 B *©*° 0 0 aff o Same of the second of 0

# Matanuska-Susitna Borough - Net In-State Migration 2016-2017



Source: Alaska Department of Labor and Workforce Development, Research and Analysis Section



# North Slope Borough - Net In-State Migration 2016-2017



# Northwest Arctic Borough - Net In-State Migration 2016-2017





Source: Alaska Department of Labor and Workforce Development, Research and Analysis Section



# City and Borough of Sitka - Net In-State Migration 2016-2017



# Skagway Municipality - Net In-State Migration 2016-2017



#### Southeast Fairbanks Census Area - Net In-State Migration 2016-2017 **Net Migrants** Above 100 2 25 - 100 6 - 24 1 - 5 3 0 -5 - -1 -24 - -6 -2 -100 - -25 2 Below -100 P 00 0 0 age o Sharren o cold

# City and Borough of Wrangell - Net In-State Migration 2016-2017



# City and Borough of Yakutat - Net In-State Migration 2016-2017



# Yukon Koyukuk Census Area - Net In-State Migration 2016-2017