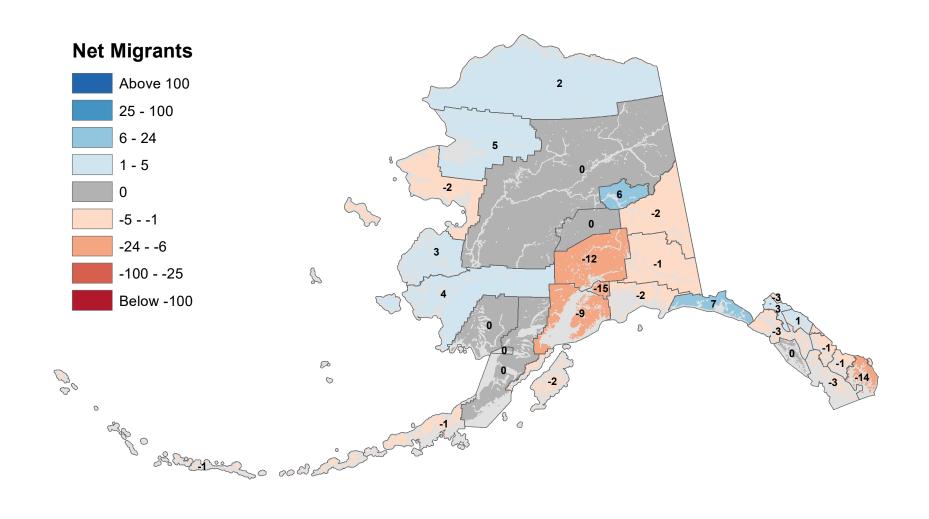

d Borough - Net In-State Migration 2016-2017





Source: Alaska Department of Labor and Workforce Development, Research and Analysis Section

#### Lake and Peninsula Borough - Net In-State Migration 2016-2017 **Net Migrants** Above 100 25 - 100 6 - 24 1 - 5 -1 0 -5 - -1 -24 - -6 10 -2 -100 - -25 S Below -100 B *©*° 0 0 aff o Same of the second of 0

# Matanuska-Susitna Borough - Net In-State Migration 2016-2017



Source: Alaska Department of Labor and Workforce Development, Research and Analysis Section



# North Slope Borough - Net In-State Migration 2016-2017



# Northwest Arctic Borough - Net In-State Migration 2016-2017





Source: Alaska Department of Labor and Workforce Development, Research and Analysis Section



# City and Borough of Sitka - Net In-State Migration 2016-2017



# Skagway Municipality - Net In-State Migration 2016-2017



#### Southeast Fairbanks Census Area - Net In-State Migration 2016-2017 **Net Migrants** Above 100 2 25 - 100 6 - 24 1 - 5 3 0 -5 - -1 -24 - -6 -2 -100 - -25 2 Below -100 P 00 0 0 age o Sharren o cold

# City and Borough of Wrangell - Net In-State Migration 2016-2017



# City and Borough of Yakutat - Net In-State Migration 2016-2017



# Yukon Koyukuk Census Area - Net In-State Migration 2016-2017