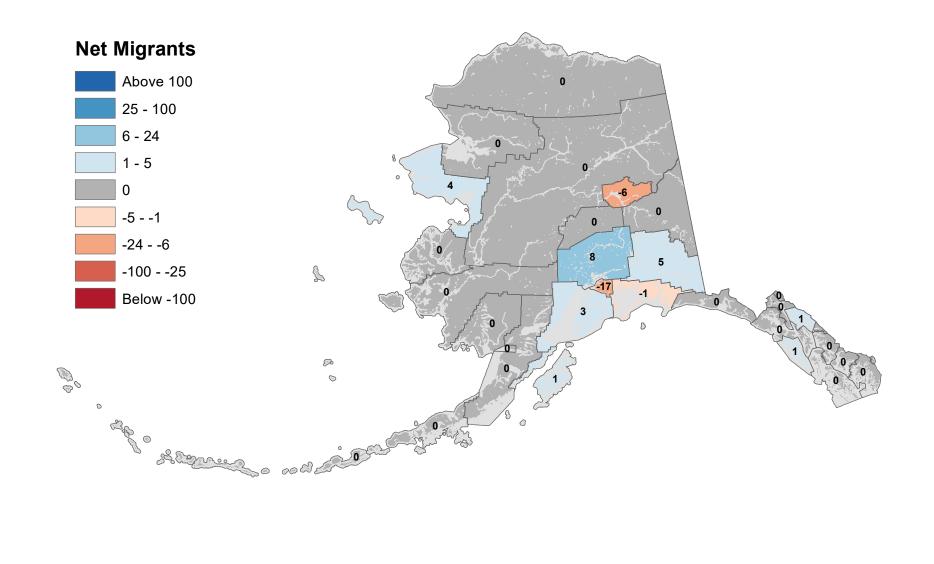

# Aleutians East Borough - Net In-State Migration 2016-2017



#### Aleutians West Census Area - Net In-State Migration 2016-2017 **Net Migrants** Above 100 -1 25 - 100 6 - 24 1 - 5 -2 -5 0 -5 - -1 -24 - -6 -18 n -100 - -25 S Below -100 P 00 0 0 age o Solomen o cold 0

# Anchorage Municipality - Net In-State Migration 2016-2017



Source: Alaska Department of Labor and Workforce Development, Research and Analysis Section



# Bristol Bay Borough - Net In-State Migration 2016-2017



#### Chugach Census Area - Net In-State Migration 2016-2017 **Net Migrants** Above 100 25 - 100 6 - 24 1 - 5 -2 0 -2 -5 - -1 -24 - -6 6 -5 -100 - -25 5 Below -100 -20 P 00 0 0 aff o Solo of the second

# Copper River Census Area - Net In-State Migration 2016-2017



## Denali Borough - Net In-State Migration 2016-2017





# Fairbanks North Star Borough - Net In-State Mi