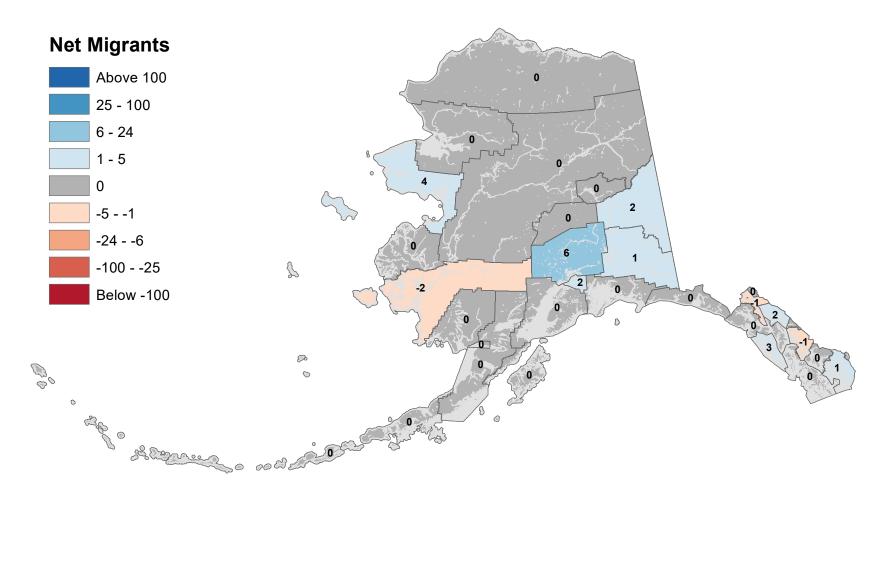

ska Department of Labor and Workforce Development, Research and Analysis Section

#### Lake and Peninsula Borough - Net In-State Migration 2016-2017 **Net Migrants** Above 100 25 - 100 6 - 24 1 - 5 -1 0 -5 - -1 -24 - -6 10 -2 -100 - -25 S Below -100 B *©*° 0 0 aff o Same of the second of 0

# Matanuska-Susitna Borough - Net In-State Migration 2016-2017



Source: Alaska Department of Labor and Workforce Development, Research and Analysis Section



# North Slope Borough - Net In-State Migration 2016-2017



# Northwest Arctic Borough - Net In-State Migration 2016-2017





Source: Alaska Department of Labor and Workforce Development, Research and Analysis Section



# City and Borough of Sitka - Net In-State Migration 2016-2017



# Skagway Municipality - Net In-State Migration 2016-2017



#### Southeast Fairbanks Census Area - Net In-State Migration 2016-2017 **Net Migrants** Above 100 2 25 - 100 6 - 24 1 - 5 3 0 -5 - -1 -24 - -6 -2 -100 - -25 2 Below -100 P 00 0 0 age o Sharren o cold

# City and Borough of Wrangell - Net In-State Migration 2016-2017



# City and Borough of Yakutat - Net In-State Migration 2016-2017



# Yukon Koyukuk Census Area - Net In-State Migration 2016-2017