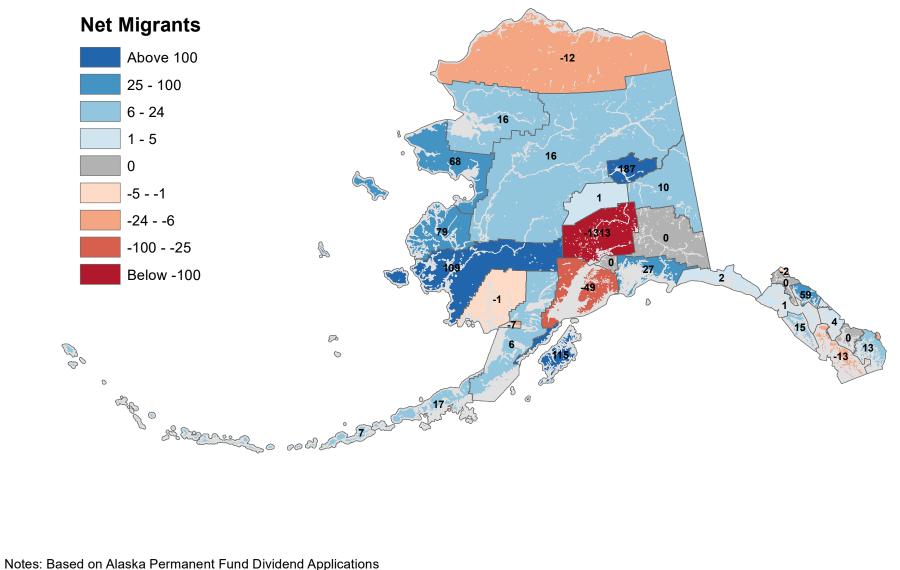

# Aleutians East Borough - Net In-State Migration 2016-2017



#### Aleutians West Census Area - Net In-State Migration 2016-2017 **Net Migrants** Above 100 -1 25 - 100 6 - 24 1 - 5 -2 -5 0 -5 - -1 -24 - -6 -18 n -100 - -25 S Below -100 P 00 0 0 age o Solomen o cold 0

# Anchorage Municipality - Net In-State Migration 2016-2017



Source: Alaska Department of Labor and Workforce Development, Research and Analysis Section



# Bristol Bay Borough - Net In-State Migration 2016-2017



#### Chugach Census Area - Net In-State Migration 2016-2017 **Net Migrants** Above 100 25 - 100 6 - 24 1 - 5 -2 0 -2 -5 - -1 -24 - -6 6 -5 -100 - -25 5 Below -100 -20 P 00 0 0 aff o Solo of the second

# Copper River Census Area - Net In-State Migration 2016-2017



## Denali Borough - Net In-State Migration 2016-2017





# Fairbanks North Star Borough - Net In-State Migration 2016-2017



### Haines Borough - Net In-State Migration 2016-2017



#### Hoonah-Angoon Census Area - Net In-State Migration 2016-2017 **Net Migrants** Above 100 25 - 100 6 - 24 1 - 5 -3 0 -5 - -1 -24 - -6 1 -100 - -25 5 Below -100 -2 P *©*° 0 0 age o Salar o c