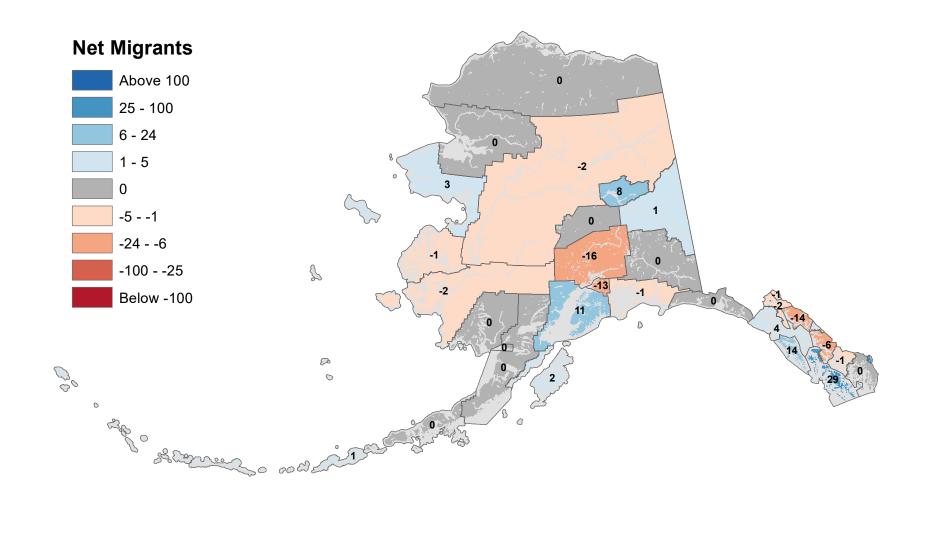

2016-2017



#### Chugach Census Area - Net In-State Migration 2016-2017 **Net Migrants** Above 100 25 - 100 6 - 24 1 - 5 -2 0 -2 -5 - -1 -24 - -6 6 -5 -100 - -25 5 Below -100 -20 P 00 0 0 aff o Solo of the second

# Copper River Census Area - Net In-State Migration 2016-2017



## Denali Borough - Net In-State Migration 2016-2017





# Fairbanks North Star Borough - Net In-State Migration 2016-2017



### Haines Borough - Net In-State Migration 2016-2017



#### Hoonah-Angoon Census Area - Net In-State Migration 2016-2017 **Net Migrants** Above 100 25 - 100 6 - 24 1 - 5 -3 0 -5 - -1 -24 - -6 1 -100 - -25 5 Below -100 -2 P *©*° 0 0 age o Salar o cold of 50

# City and Borough of Juneau - Net In-State Migration 2016-2017





# Ketchikan Gateway Borough - Net In-State Migration 2016-2017



# Kodiak Island Borough - Net In-State Migration 2016-2017





Source: Alaska Department of Labor and Workforce Development, Research and Analysis Section

#### Lake and Peninsula Borough - Net In-State Migration 2016-2017 **Net Migrants** Above 100 25 - 100 6 - 24 1 - 5 -1 0 -5 - -1 -24 - -6 10 -2 -100 - -25 S Below -100 B *©*° 0 0 aff o Same of the second of 0

# Matanuska-Susitna Borough - Net In-State Migration 2016-2017



Source: Alaska Department of Labor and Workforce Development, Research and Analysis Section



# North Slope Borough - Net In-State Migration 2016-2017



# Northwest Arctic Borough - Net In-State Migration 2016-2017





Source: Alaska Department of Labor and Workforce Development, Research and Analysis Section



# City and Borough of Sitka - Net In-State Migra