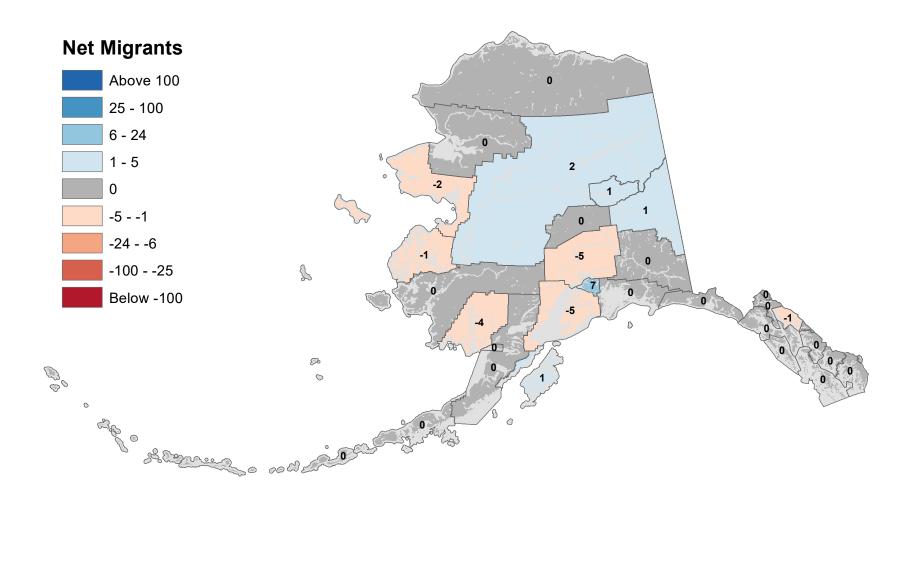

# Aleutians East Borough - Net In-State Migration 2016-2017



#### Aleutians West Census Area - Net In-State Migration 2016-2017 **Net Migrants** Above 100 -1 25 - 100 6 - 24 1 - 5 -2 -5 0 -5 - -1 -24 - -6 -18 n -100 - -25 S Below -100 P 00 0 0 age o Solomen o cold 0

# Anchorage Municipality - Net In-State Migration 2016-2017



Source: Alaska Department of Labor and Workforce Development, Research and Analysis Section



# Bristol Bay Borough - Net In-State Migration 2016-2017



#### Chugach Census Area - Net In-State Migration 2016-2017 **Net Migrants** Above 100 25 - 100 6 - 24 1 - 5 -2 0 -2 -5 - -1 -24 - -6 6 -5 -100 - -25 5 Below -100 -20 P 00 0 0 aff o Solo of the second

# Copper River Census Area - Net In-State Migration 2016-2017



## Denali Borough - Net In-State Migration 2016-2017





# Fairbanks North Star Borough - Net In-State Migration 2016-2017



### Haines Borough - Net In-State Migration 2016-2017



#### Hoonah-Angoon Census Area - Net In-State Migration 2016-2017 **Net Migrants** Above 100 25 - 100 6 - 24 1 - 5 -3 0 -5 - -1 -24 - -6 1 -100 - -25 5 Below -100 -2 P *©*° 0 0 age o Salar o cold of 50

# City and Borough of Juneau - Net In-State Migration 2016-2017





# Ketchikan Gateway Borough - Net In-State Migration 2016-2017



# Kodiak