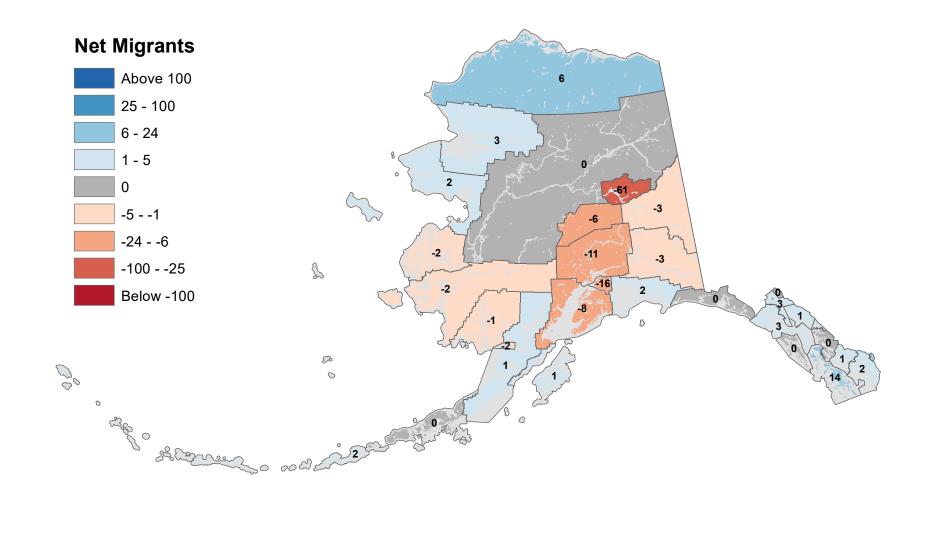

e Development, Research and Analysis Section



# North Slope Borough - Net In-State Migration 2016-2017



# Northwest Arctic Borough - Net In-State Migration 2016-2017





Source: Alaska Department of Labor and Workforce Development, Research and Analysis Section



# City and Borough of Sitka - Net In-State Migration 2016-2017



# Skagway Municipality - Net In-State Migration 2016-2017



#### Southeast Fairbanks Census Area - Net In-State Migration 2016-2017 **Net Migrants** Above 100 2 25 - 100 6 - 24 1 - 5 3 0 -5 - -1 -24 - -6 -2 -100 - -25 2 Below -100 P 00 0 0 age o Sharren o cold

# City and Borough of Wrangell - Net In-State Migration 2016-2017



# City and Borough of Yakutat - Net In-State Migration 2016-2017



# Yukon Koyukuk Census Area - Net In-State Migration 2016-2017