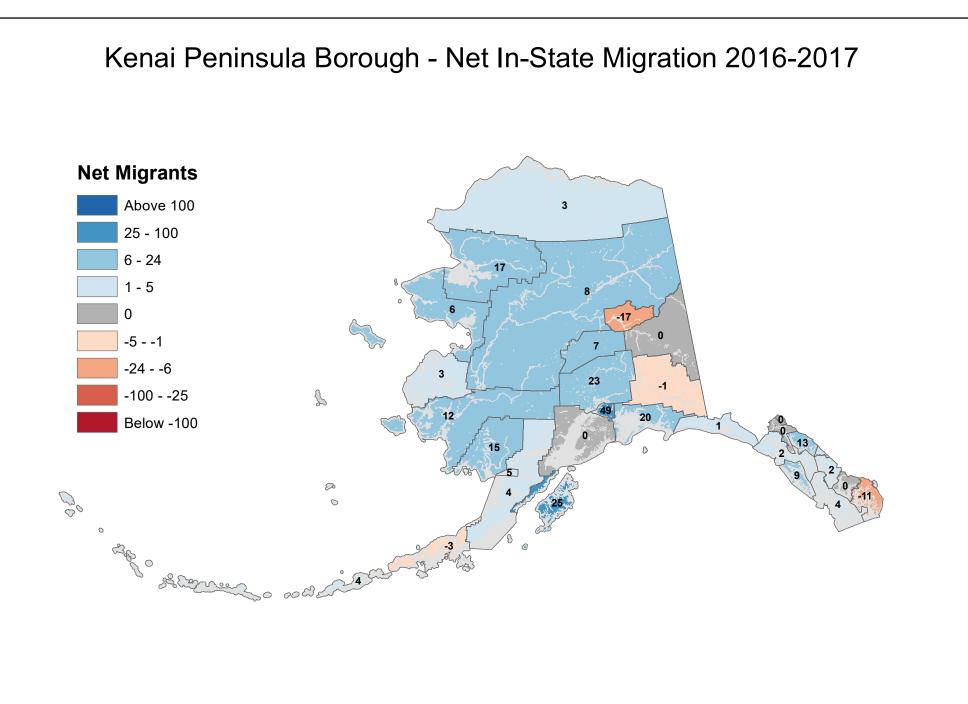

# Matanuska-Susitna Borough - Net In-State Migration 2016-2017

Source: Alaska Department of Labor and Workforce Development, Research and Analysis Section