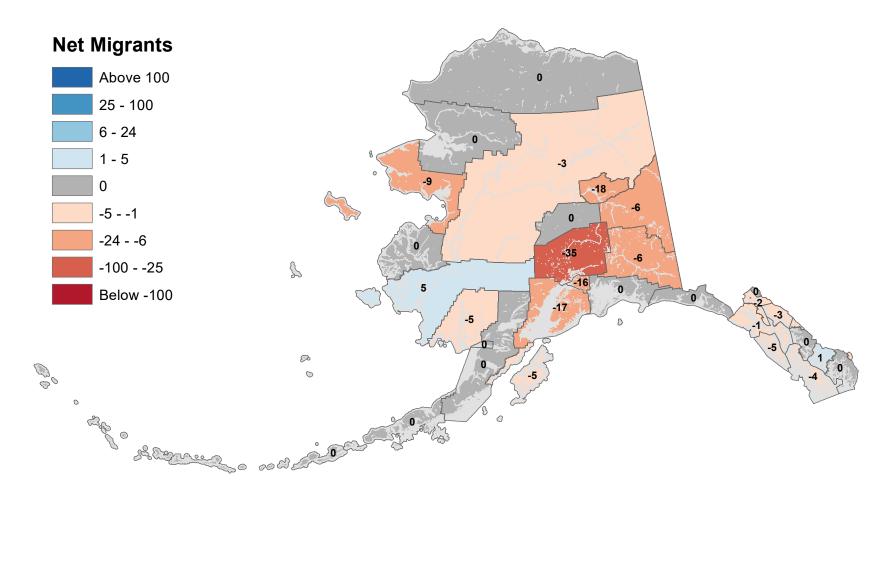

o cold of 50

# City and Borough of Juneau - Net In-State Migration 2016-2017





# Ketchikan Gateway Borough - Net In-State Migration 2016-2017



# Kodiak Island Borough - Net In-State Migration 2016-2017





Source: Alaska Department of Labor and Workforce Development, Research and Analysis Section

#### Lake and Peninsula Borough - Net In-State Migration 2016-2017 **Net Migrants** Above 100 25 - 100 6 - 24 1 - 5 -1 0 -5 - -1 -24 - -6 10 -2 -100 - -25 S Below -100 B *©*° 0 0 aff o Same of the second of 0

# Matanuska-Susitna Borough - Net In-State Migration 2016-2017



Source: Alaska Department of Labor and Workforce Development, Research and Analysis Section



# North Slope Borough - Net In-State Migration 2016-2017



# Northwest Arctic Borough - Net In-State Migration 2016-2017





Source: Alaska Department of Labor and Workforce Development, Research and Analysis Section



# City and Borough of Sitka - Net In-State Migration 2016-2017



# Skagway Municipality - Net In-State Migration 2016-2017



#### Southeast Fairbanks Census Area - Net In-State Migration 2016-2017 **Net Migrants** Above 100 2 25 - 100 6 - 24 1 - 5 3 0 -5 - -1 -24 - -6 -2 -100 - -25 2 Below -100 P 00 0 0 age o Sharren o cold

# City and Borough of Wrangell - Net In-State Migration 2016-2017



# City and Borough of Yakutat - Net In-State Migration 2016-2017



# Yukon Koyukuk Census Area - Net In-State Migration 2016-2017