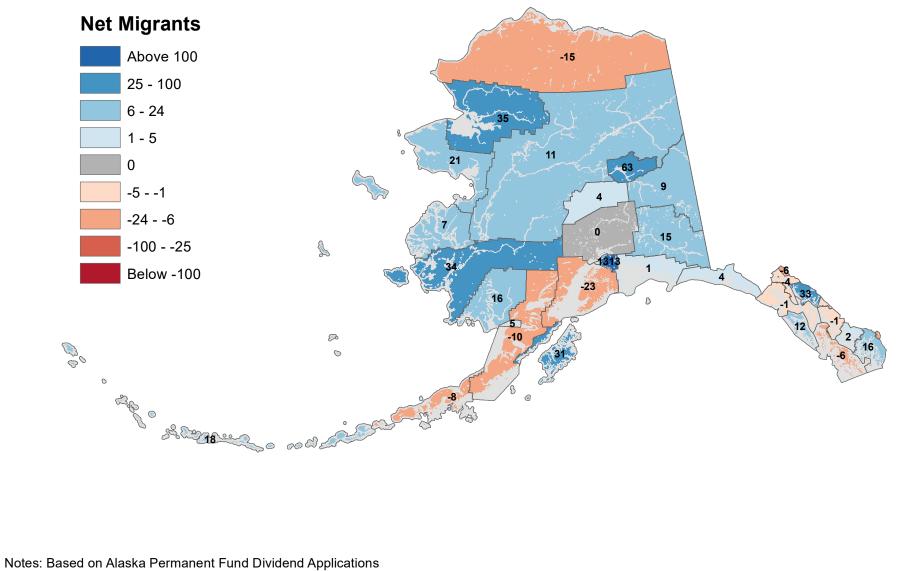

n-State Migration 2016-2017



#### Hoonah-Angoon Census Area - Net In-State Migration 2016-2017 **Net Migrants** Above 100 25 - 100 6 - 24 1 - 5 -3 0 -5 - -1 -24 - -6 1 -100 - -25 5 Below -100 -2 P *©*° 0 0 age o Salar o cold of 50

# City and Borough of Juneau - Net In-State Migration 2016-2017





# Ketchikan Gateway Borough - Net In-State Migration 2016-2017



# Kodiak Island Borough - Net In-State Migration 2016-2017





Source: Alaska Department of Labor and Workforce Development, Research and Analysis Section

#### Lake and Peninsula Borough - Net In-State Migration 2016-2017 **Net Migrants** Above 100 25 - 100 6 - 24 1 - 5 -1 0 -5 - -1 -24 - -6 10 -2 -100 - -25 S Below -100 B *©*° 0 0 aff o Same of the second of 0

# Matanuska-Susitna Borough - Net In-State Migration 2016-2017



Source: Alaska Department of Labor and Workforce Development, Research and Analysis Section



# North Slope Borough - Net In-State Migration 2016-2017



# Northwest Arctic Borough - Net In-State Migration 2016-2017





Source: Alaska Department of Labor and Workforce Development, Research and Analysis Section



# City and Borough of Sitka - Net In-State Migration 2016-2017



# Skagway Municipality - Net In-State Migration 2016-2017



#### Southeast Fairbanks Census Area - Net In-State Migration 2016-2017 **Net Migrants** Above 100 2 25 - 100 6 - 24 1 - 5 3 0 -5 - -1 -24 - -6 -2 -100 - -25 2 Below -100 P 00 0 0 age o Sharren o cold

# City and Borough of Wrangell - Net In-State Migration 2016-2017



# City and Borough of Yakutat - Net In-State Migration 2016-2017



# Yukon Koyukuk