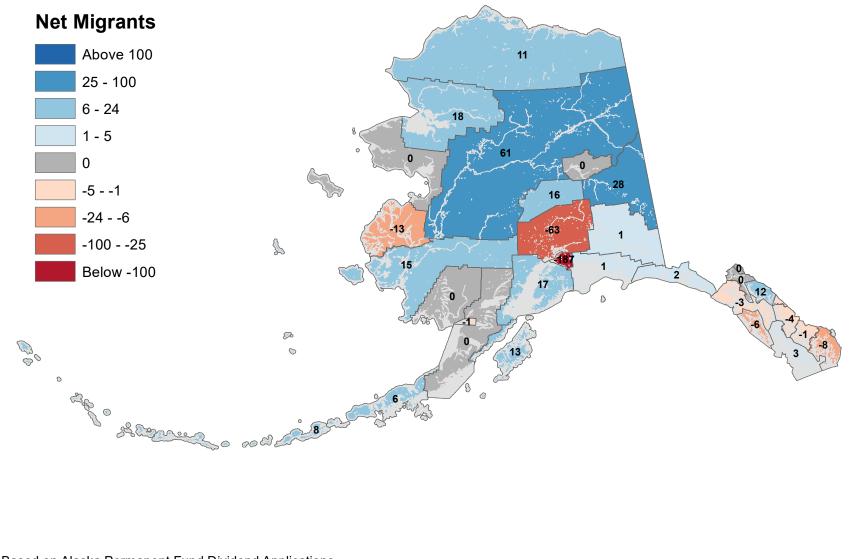

# Anchorage Municipality - Net In-State Migration 2016-2017

Source: Alaska Department of Labor and Workforce Development, Research and Analysis Section