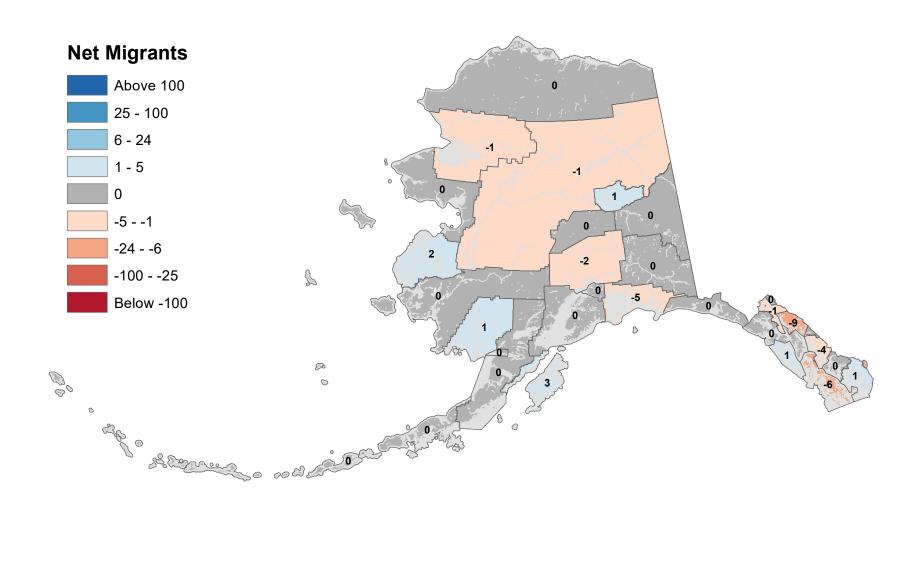

of the second of 0

# Matanuska-Susitna Borough - Net In-State Migration 2016-2017



Source: Alaska Department of Labor and Workforce Development, Research and Analysis Section



# North Slope Borough - Net In-State Migration 2016-2017



# Northwest Arctic Borough - Net In-State Migration 2016-2017





Source: Alaska Department of Labor and Workforce Development, Research and Analysis Section



# City and Borough of Sitka - Net In-State Migration 2016-2017



# Skagway Municipality - Net In-State Migration 2016-2017



#### Southeast Fairbanks Census Area - Net In-State Migration 2016-2017 **Net Migrants** Above 100 2 25 - 100 6 - 24 1 - 5 3 0 -5 - -1 -24 - -6 -2 -100 - -25 2 Below -100 P 00 0 0 age o Sharren o cold

# City and Borough of Wrangell - Net In-State Migration 2016-2017



# City and Borough of Yakutat - Net In-State Migration 2016-2017



# Yukon Koyukuk Census Area - Net In-State Migration 2016-2017