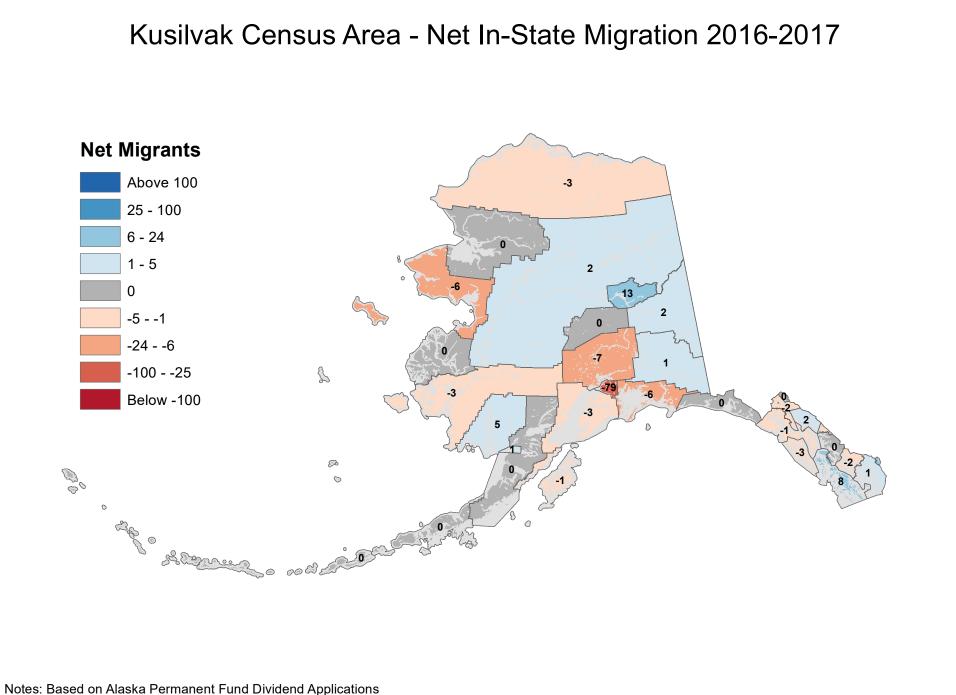

016-2017 **Net Migrants** Above 100 25 - 100 6 - 24 1 - 5 -2 0 -2 -5 - -1 -24 - -6 6 -5 -100 - -25 5 Below -100 -20 P 00 0 0 aff o Solo of the second

# Copper River Census Area - Net In-State Migration 2016-2017



## Denali Borough - Net In-State Migration 2016-2017





# Fairbanks North Star Borough - Net In-State Migration 2016-2017



### Haines Borough - Net In-State Migration 2016-2017



#### Hoonah-Angoon Census Area - Net In-State Migration 2016-2017 **Net Migrants** Above 100 25 - 100 6 - 24 1 - 5 -3 0 -5 - -1 -24 - -6 1 -100 - -25 5 Below -100 -2 P *©*° 0 0 age o Salar o cold of 50

# City and Borough of Juneau - Net In-State Migration 2016-2017





# Ketchikan Gateway Borough - Net In-State Migration 2016-2017



# Kodiak Island Borough - Net In-State Migration 2016-2017





Source: Alaska Department of Labor and Workforce Development, Research and Analysis Section

#### Lake and Peninsula Borough - Net In-State Migration 2016-2017 **Net Migrants** Above 100 25 - 100 6 - 24 1 - 5 -1 0 -5 - -1 -24 - -6 10 -2 -100 - -25 S Below -100 B *©*° 0 0 aff o Same of the second of 0

# Matanuska-Susitna Borough - Net In-State Migration 2016-2017



Source: Alaska Department of Labor and Workforce Development, Research and Analysis Section



# North Slope Borough - Net In-State Migration 2016-2017



# Northwest Arctic Borough - Net In-State Migration 2016-2017





Source: Alaska Department of Labor and Workforce Development, Research and Analysis Section



# City and Borough of Sitka - Net In-State Migration 2016-2017



# Skagway Municipality - Net In-State Migratio