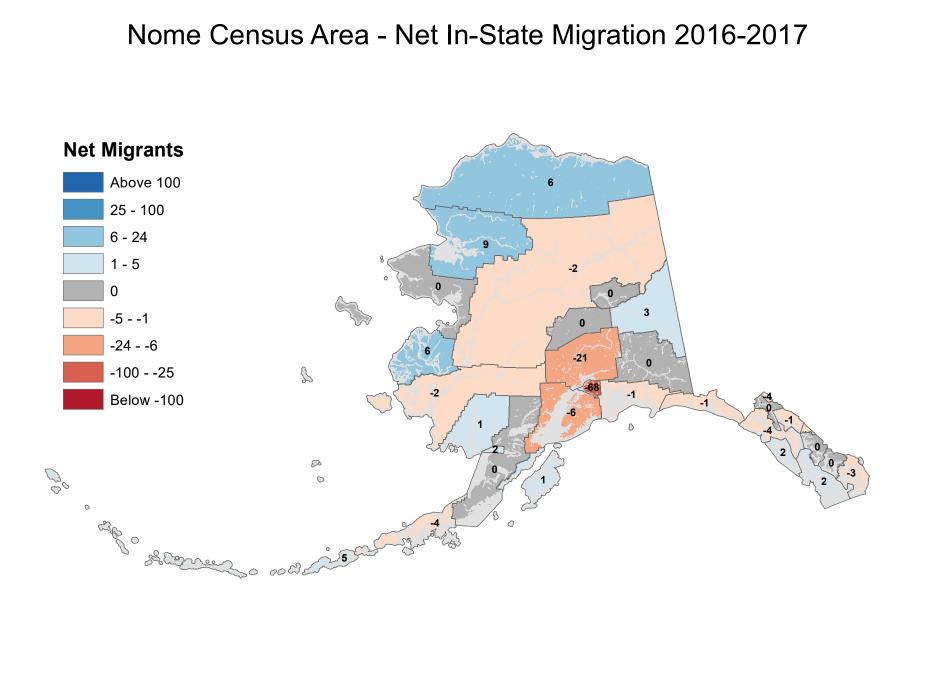

7 **Net Migrants** Above 100 25 - 100 6 - 24 1 - 5 -3 0 -5 - -1 -24 - -6 1 -100 - -25 5 Below -100 -2 P *©*° 0 0 age o Salar o cold of 50

# City and Borough of Juneau - Net In-State Migration 2016-2017





# Ketchikan Gateway Borough - Net In-State Migration 2016-2017



# Kodiak Island Borough - Net In-State Migration 2016-2017





Source: Alaska Department of Labor and Workforce Development, Research and Analysis Section

#### Lake and Peninsula Borough - Net In-State Migration 2016-2017 **Net Migrants** Above 100 25 - 100 6 - 24 1 - 5 -1 0 -5 - -1 -24 - -6 10 -2 -100 - -25 S Below -100 B *©*° 0 0 aff o Same of the second of 0

# Matanuska-Susitna Borough - Net In-State Migration 2016-2017



Source: Alaska Department of Labor and Workforce Development, Research and Analysis Section



# North Slope Borough - Net In-State Migration 2016-2017



# Northwest Arctic Borough - Net In-State Migration 2016-2017





Source: Alaska Department of Labor and Workforce Development, Research and Analysis Section



# City and Borough of Sitka - Net In-State Migration 2016-2017



# Skagway Municipality - Net In-State Migration 2016-2017



#### Southeast Fairbanks Census Area - Net In-State Migration 2016-2017 **Net Migrants** Above 100 2 25 - 100 6 - 24 1 - 5 3 0 -5 - -1 -24 - -6 -2 -100 - -25 2 Below -100 P 00 0 0 age o Sharren o cold

# City and Borough of Wrangell - Net In-State Migration 2016-2017



# City and Borough of Yakutat - Net In-State Migration 2016-2017



# Yukon Koyukuk Census Area - Net In-State Migration 2016-2017