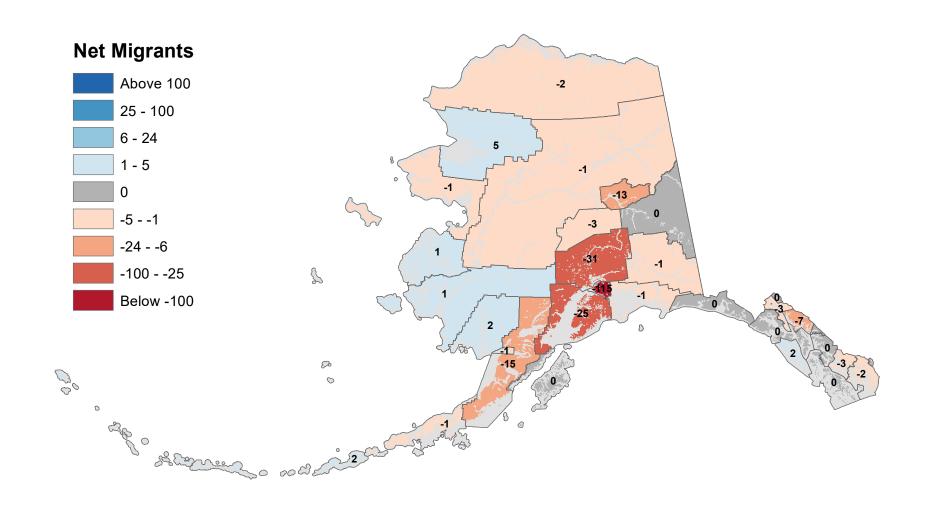

2016-2017 **Net Migrants** Above 100 25 - 100 6 - 24 1 - 5 -2 0 -2 -5 - -1 -24 - -6 6 -5 -100 - -25 5 Below -100 -20 P 00 0 0 aff o Solo of the second

# Copper River Census Area - Net In-State Migration 2016-2017



## Denali Borough - Net In-State Migration 2016-2017





# Fairbanks North Star Borough - Net In-State Migration 2016-2017



### Haines Borough - Net In-State Migration 2016-2017



#### Hoonah-Angoon Census Area - Net In-State Migration 2016-2017 **Net Migrants** Above 100 25 - 100 6 - 24 1 - 5 -3 0 -5 - -1 -24 - -6 1 -100 - -25 5 Below -100 -2 P *©*° 0 0 age o Salar o cold of 50

# City and Borough of Juneau - Net In-State Migration 2016-2017





# Ketchikan Gateway Borough - Net In-State Migration 2016-2017



# Kodiak Island Borough - Net In-State Migration 2016-2017





Source: Alaska Department of Labor and Workforce Development, Research and Analysis Section

#### Lake and Peninsula Borough - Net In-State Migration 2016-2017 **Net Migrants** Above 100 25 - 100 6 - 24 1 - 5 -1 0 -5 - -1 -24 - -6 10 -2 -100 - -25 S Below -100 B *©*° 0 0 aff o Same of the second of 0

# Matanuska-Susitna Borough - Net In-State Migration 2016-2017



Source: Alaska Department of Labor and Workforce Development, Research and Analysis Section



# North Slope Borough - Net In-State Migration 2016-2017



# Northwest Arctic Borough - Net In-State Migration 2016-2017





Source: Alaska Department of Labor and Workforce Development, Research and Analysis Section



# City and Borough of Sitka - Net In-State Migration 2016-2017



# Skagway Municipality - Net In-State Migrat