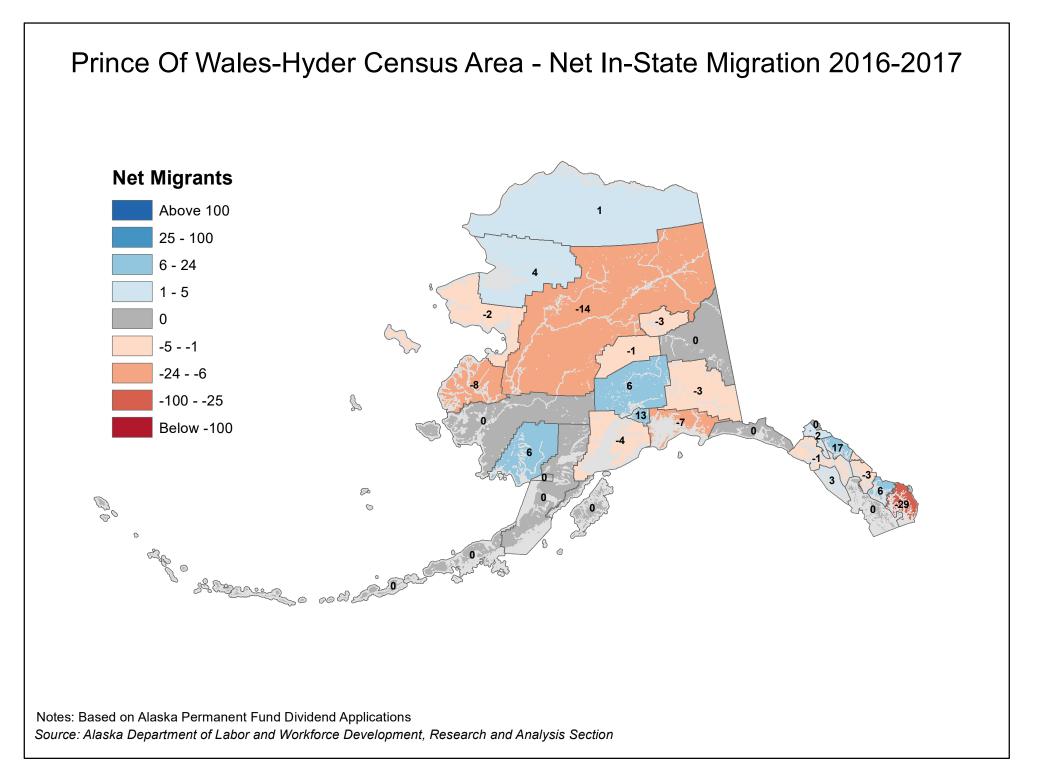

teway Borough - Net In-State Migration 2016-2017



# Kodiak Island Borough - Net In-State Migration 2016-2017





Source: Alaska Department of Labor and Workforce Development, Research and Analysis Section

#### Lake and Peninsula Borough - Net In-State Migration 2016-2017 **Net Migrants** Above 100 25 - 100 6 - 24 1 - 5 -1 0 -5 - -1 -24 - -6 10 -2 -100 - -25 S Below -100 B *©*° 0 0 aff o Same of the second of 0

# Matanuska-Susitna Borough - Net In-State Migration 2016-2017



Source: Alaska Department of Labor and Workforce Development, Research and Analysis Section



# North Slope Borough - Net In-State Migration 2016-2017



# Northwest Arctic Borough - Net In-State Migration 2016-2017





Source: Alaska Department of Labor and Workforce Development, Research and Analysis Section



# City and Borough of Sitka - Net In-State Migration 2016-2017



# Skagway Municipality - Net In-State Migration 2016-2017



#### Southeast Fairbanks Census Area - Net In-State Migration 2016-2017 **Net Migrants** Above 100 2 25 - 100 6 - 24 1 - 5 3 0 -5 - -1 -24 - -6 -2 -100 - -25 2 Below -100 P 00 0 0 age o Sharren o cold

# City and Borough of Wrangell - Net In-State Migration 2016-2017



# City and Borough of Yakutat - Net In-State Migration 2016-2017



# Yukon Koyukuk Census Area - Net In-State Migration 2016-2017