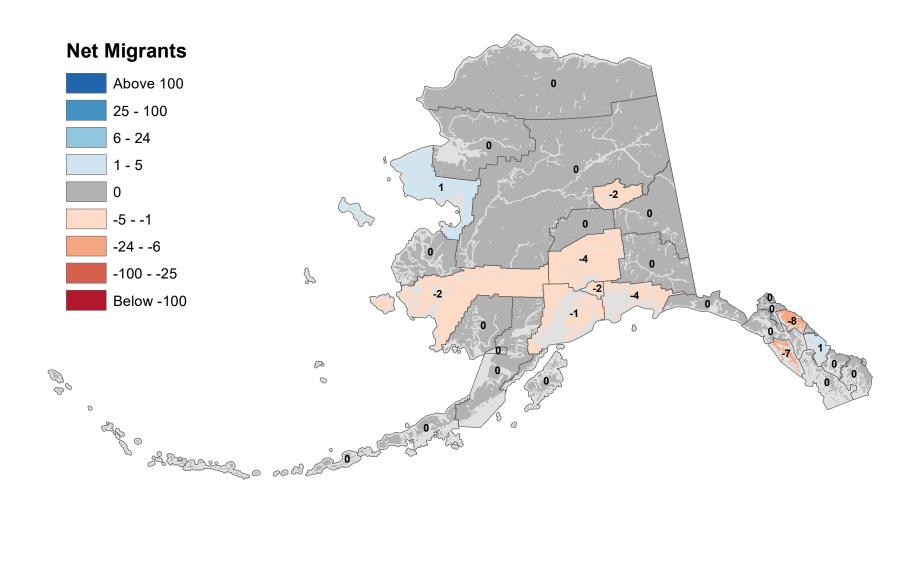

ation 2016-2017



Source: Alaska Department of Labor and Workforce Development, Research and Analysis Section



# North Slope Borough - Net In-State Migration 2016-2017



# Northwest Arctic Borough - Net In-State Migration 2016-2017





Source: Alaska Department of Labor and Workforce Development, Research and Analysis Section



# City and Borough of Sitka - Net In-State Migration 2016-2017



# Skagway Municipality - Net In-State Migration 2016-2017



#### Southeast Fairbanks Census Area - Net In-State Migration 2016-2017 **Net Migrants** Above 100 2 25 - 100 6 - 24 1 - 5 3 0 -5 - -1 -24 - -6 -2 -100 - -25 2 Below -100 P 00 0 0 age o Sharren o cold

# City and Borough of Wrangell - Net In-State Migration 2016-2017



# City and Borough of Yakutat - Net In-State Migration 2016-2017



# Yukon Koyukuk Census Area - Net In-State Migration 2016-2017