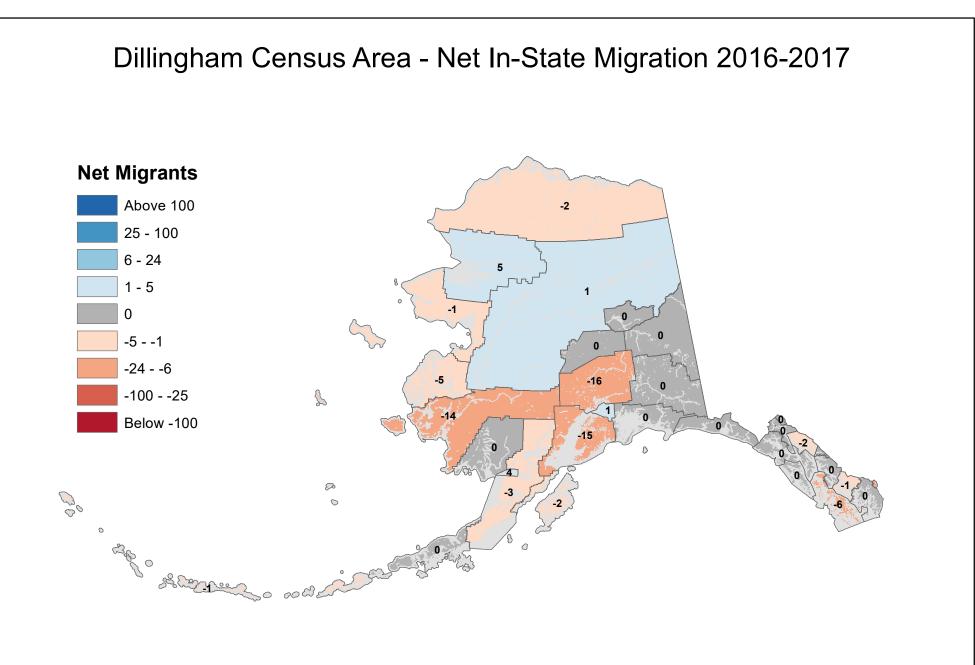

#### Lake and Peninsula Borough - Net In-State Migration 2016-2017 **Net Migrants** Above 100 25 - 100 6 - 24 1 - 5 -1 0 -5 - -1 -24 - -6 10 -2 -100 - -25 S Below -100 B *©*° 0 0 aff o Same of the second of 0