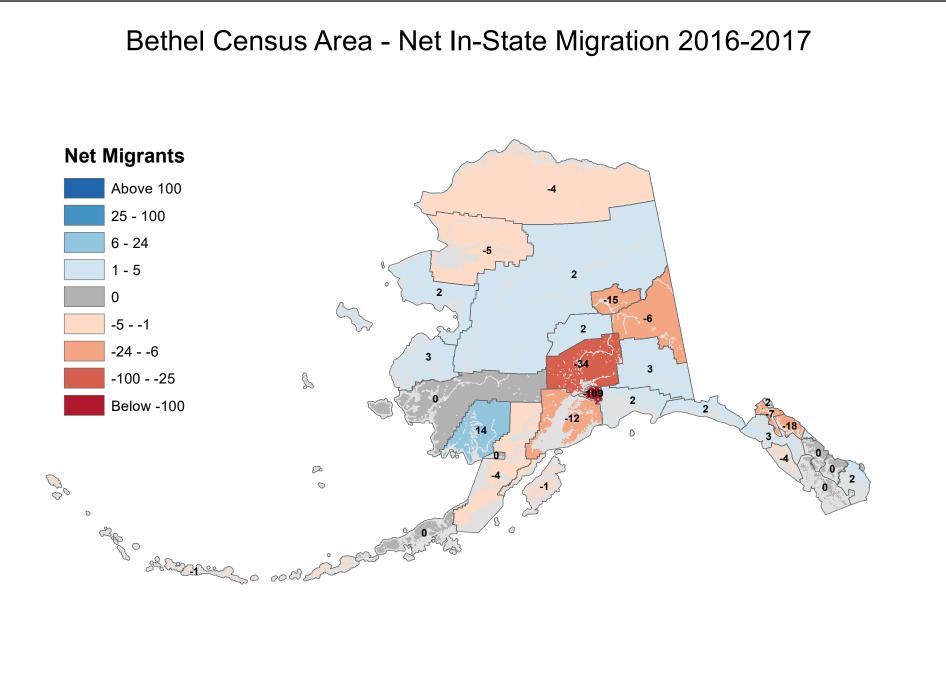

# Aleutians East Borough - Net In-State Migration 2016-2017



#### Aleutians West Census Area - Net In-State Migration 2016-2017 **Net Migrants** Above 100 -1 25 - 100 6 - 24 1 - 5 -2 -5 0 -5 - -1 -24 - -6 -18 n -100 - -25 S Below -100 P 00 0 0 age o Solomen o cold 0

# Anchorage Municipality - Net In-State Migration 2016-2017



Source: Alaska Department of Labor and Workforce Development, Research and Analysis Section



# Bristol Bay Borough - Net In-State Migration 2016-2017



#### Chugach Census Area - Net In-State Migration 2016-2017 **Net Migrants** Above 100 25 - 100 6 - 24 1 - 5 -2 0 -2 -5 - -1 -24 - -6 6 -5 -100 - -25 5 Below -100 -20 P 00 0 0 aff o Solo of the second

# Copper River Census Area - Net In-State Migration 2016-2017



## Denali Borough - Net In-State Migration 2016-2017





# Fairbanks North Star Borough - Net In-State Migration 2016-2017



### Haines Borough - Net In-State Migration 2016-2017



#### Hoonah-Angoon Census Area - Net In-State Migration 2016-2017 **Net Migrants** Above 100 25 - 100 6 - 24 1 - 5 -3 0 -5 - -1 -24 - -6 1 -100 - -25 5 Below -100 -2 P *©*° 0 0 age o Salar o cold of 50

# City and Borough of Juneau - Net In-State Migration 2016-2017





# Ketchikan Gat