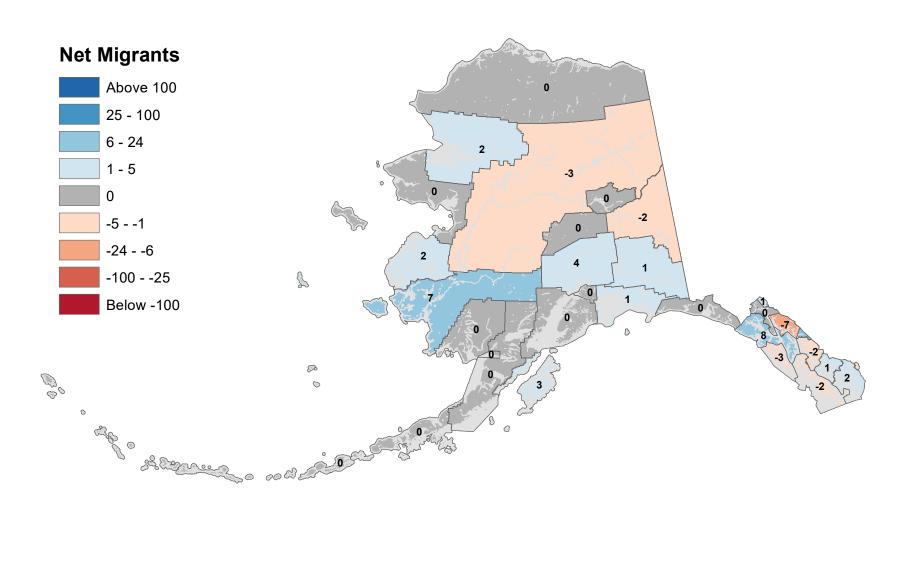

igrants** Above 100 -1 25 - 100 6 - 24 1 - 5 -2 -5 0 -5 - -1 -24 - -6 -18 n -100 - -25 S Below -100 P 00 0 0 age o Solomen o cold 0

# Anchorage Municipality - Net In-State Migration 2016-2017



Source: Alaska Department of Labor and Workforce Development, Research and Analysis Section



# Bristol Bay Borough - Net In-State Migration 2016-2017



#### Chugach Census Area - Net In-State Migration 2016-2017 **Net Migrants** Above 100 25 - 100 6 - 24 1 - 5 -2 0 -2 -5 - -1 -24 - -6 6 -5 -100 - -25 5 Below -100 -20 P 00 0 0 aff o Solo of the second

# Copper River Census Area - Net In-State Migration 2016-2017



## Denali Borough - Net In-State Migration 2016-2017





# Fairbanks North Star Borough - Net In-State Migration 2016-2017



### Haines Borough - Net In-State Migration 2016-2017



#### Hoonah-Angoon Census Area - Net In-State Migration 2016-2017 **Net Migrants** Above 100 25 - 100 6 - 24 1 - 5 -3 0 -5 - -1 -24 - -6 1 -100 - -25 5 Below -100 -2 P *©*° 0 0 age o Salar o cold of 50

# City and Borough of Juneau - Net In-State Migration 2016-2017





# Ketchikan Gateway Borough - Net In-State Migration 2016-2017



# Kodiak Island Borough - Net In-State Migration 2016-2017





Source: Alaska Department of Labor and Workforce Development, Research and Analysis Section

#### Lake and Peninsula Borough - Net In-State Migration 2016-2017 **Net Migrants** Above 100 25 - 100 6 - 24 1 - 5 -1 0 -5 - -1 -24 - -6 10 -2 -100 - -25 S Below -100 B *©*° 0 0 aff o Same of the second of 0

# Matanuska-Susitna Borough - Net In-State Migration 2016-2017



Source: Alaska Department o