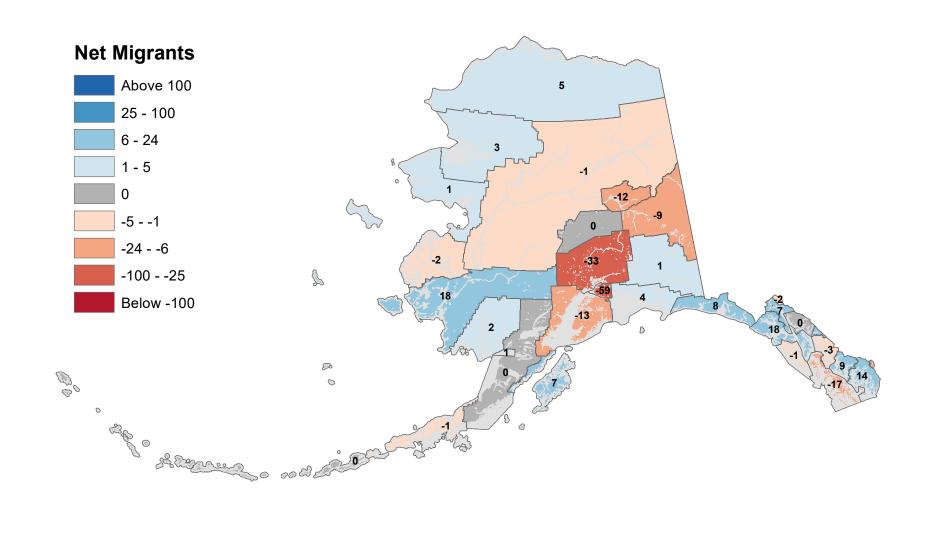

Analysis Section



# Bristol Bay Borough - Net In-State Migration 2016-2017



#### Chugach Census Area - Net In-State Migration 2016-2017 **Net Migrants** Above 100 25 - 100 6 - 24 1 - 5 -2 0 -2 -5 - -1 -24 - -6 6 -5 -100 - -25 5 Below -100 -20 P 00 0 0 aff o Solo of the second

# Copper River Census Area - Net In-State Migration 2016-2017



## Denali Borough - Net In-State Migration 2016-2017





# Fairbanks North Star Borough - Net In-State Migration 2016-2017



### Haines Borough - Net In-State Migration 2016-2017



#### Hoonah-Angoon Census Area - Net In-State Migration 2016-2017 **Net Migrants** Above 100 25 - 100 6 - 24 1 - 5 -3 0 -5 - -1 -24 - -6 1 -100 - -25 5 Below -100 -2 P *©*° 0 0 age o Salar o cold of 50

# City and Borough of Juneau - Net In-State Migration 2016-2017





# Ketchikan Gateway Borough - Net In-State Migration 2016-2017



# Kodiak Island Borough - Net In-State Migration 2016-2017





Source: Alaska Department of Labor and Workforce Development, Research and Analysis Section

#### Lake and Peninsula Borough - Net In-State Migration 2016-2017 **Net Migrants** Above 100 25 - 100 6 - 24 1 - 5 -1 0 -5 - -1 -24 - -6 10 -2 -100 - -25 S Below -100 B *©*° 0 0 aff o Same of the second of 0

# Matanuska-Susitna Borough - Net In-State Migration 2016-2017



Source: Alaska Department of Labor and Workforce Development, Research and Analysis Section



# North Slope Borough - Net In-State Migration 2016-2017



# Northwest Arctic Borough - Net In-State Migration 2016-2017





Source: Alaska Department of Labor and Workforce Development, Research and