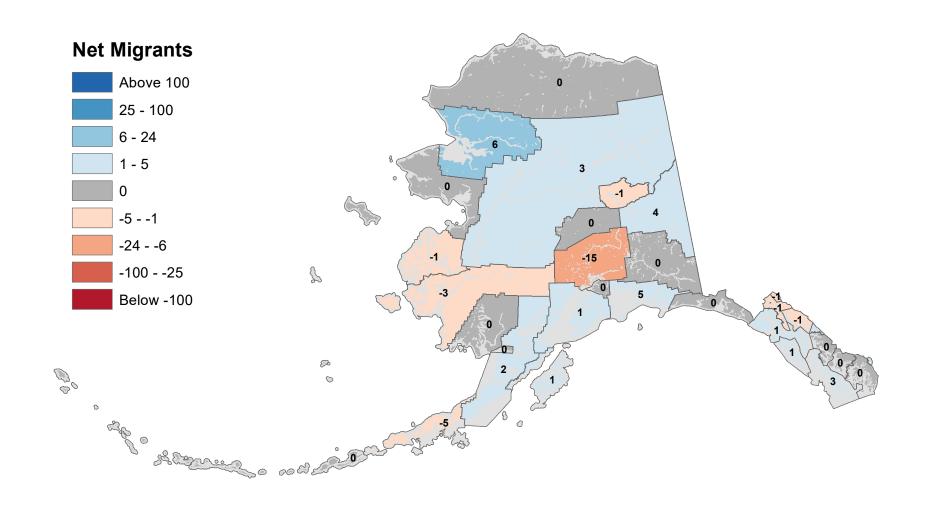

#### Southeast Fairbanks Census Area - Net In-State Migration 2016-2017 **Net Migrants** Above 100 2 25 - 100 6 - 24 1 - 5 3 0 -5 - -1 -24 - -6 -2 -100 - -25 2 Below -100 P 00 0 0 age o Sharren o cold