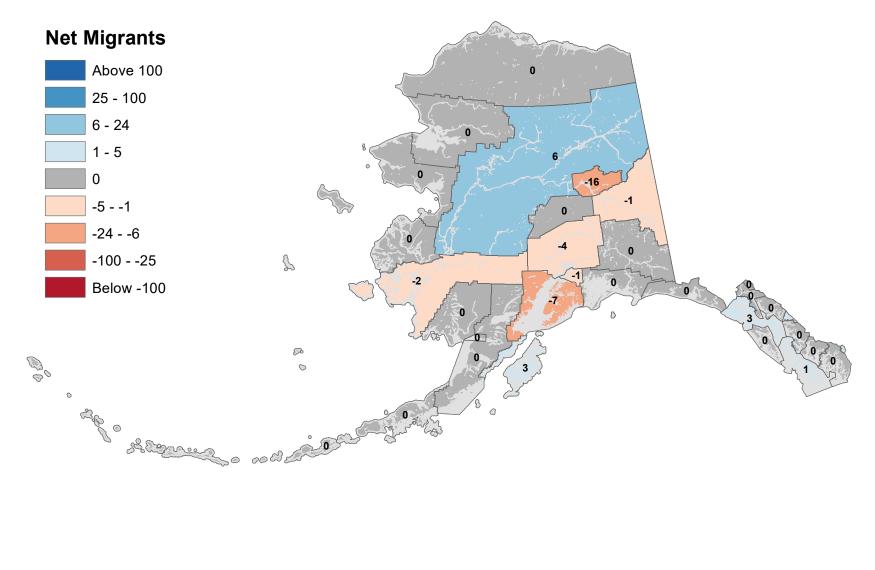

ns East Borough - Net In-State Migration 2016-2017



#### Aleutians West Census Area - Net In-State Migration 2016-2017 **Net Migrants** Above 100 -1 25 - 100 6 - 24 1 - 5 -2 -5 0 -5 - -1 -24 - -6 -18 n -100 - -25 S Below -100 P 00 0 0 age o Solomen o cold 0

# Anchorage Municipality - Net In-State Migration 2016-2017



Source: Alaska Department of Labor and Workforce Development, Research and Analysis Section



# Bristol Bay Borough - Net In-State Migration 2016-2017



#### Chugach Census Area - Net In-State Migration 2016-2017 **Net Migrants** Above 100 25 - 100 6 - 24 1 - 5 -2 0 -2 -5 - -1 -24 - -6 6 -5 -100 - -25 5 Below -100 -20 P 00 0 0 aff o Solo of the second

# Copper River Census Area - Net In-State Migration 2016-2017



## Denali Borough - Net In-State Migration 2016-2017





# Fairbanks North Star Borough - Net In-State Migration 2016-2017



### Haines Borough - Net In-State Migration 2016-2017



#### Hoonah-Angoon Census Area - Net In-State Migration 2016-2017 **Net Migrants** Above 100 25 - 100 6 - 24 1 - 5 -3 0 -5 - -1 -24 - -6 1 -100 - -25 5 Below -100 -2 P *©*° 0 0 age o Salar o cold of 50

# City and Borough of Juneau - Net In-State Migration 2016-2017





# Ketchikan Gateway Borough - Net In-State Migration 2016-2017



# Kodiak Island Borough - Net In-State Migration 2016-2017





Source: Alaska Department of Labor and Workforce Development, Research and Analysis Section

#### Lake and Peninsula Borough - Net In-State Migration 2016-2017 **Net Migrants** Above 100 25 - 100 6 - 24 1 - 5 -1 0 -5 - -1 -24 - -6 10 -2 -100 - -25 S Below -100 B *©*°