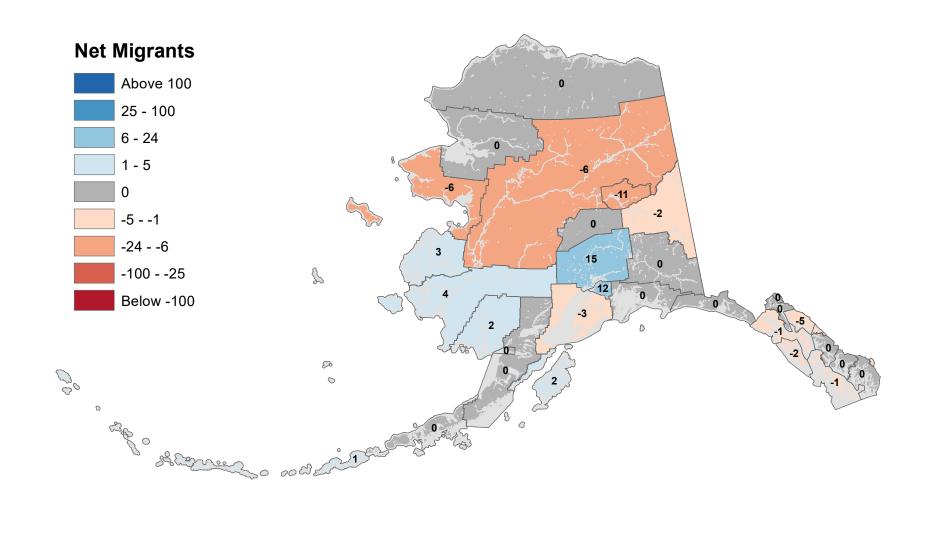

-1 -24 - -6 1 -100 - -25 5 Below -100 -2 P *©*° 0 0 age o Salar o cold of 50

# City and Borough of Juneau - Net In-State Migration 2016-2017





# Ketchikan Gateway Borough - Net In-State Migration 2016-2017



# Kodiak Island Borough - Net In-State Migration 2016-2017





Source: Alaska Department of Labor and Workforce Development, Research and Analysis Section

#### Lake and Peninsula Borough - Net In-State Migration 2016-2017 **Net Migrants** Above 100 25 - 100 6 - 24 1 - 5 -1 0 -5 - -1 -24 - -6 10 -2 -100 - -25 S Below -100 B *©*° 0 0 aff o Same of the second of 0

# Matanuska-Susitna Borough - Net In-State Migration 2016-2017



Source: Alaska Department of Labor and Workforce Development, Research and Analysis Section



# North Slope Borough - Net In-State Migration 2016-2017



# Northwest Arctic Borough - Net In-State Migration 2016-2017





Source: Alaska Department of Labor and Workforce Development, Research and Analysis Section



# City and Borough of Sitka - Net In-State Migration 2016-2017



# Skagway Municipality - Net In-State Migration 2016-2017



#### Southeast Fairbanks Census Area - Net In-State Migration 2016-2017 **Net Migrants** Above 100 2 25 - 100 6 - 24 1 - 5 3 0 -5 - -1 -24 - -6 -2 -100 - -25 2 Below -100 P 00 0 0 age o Sharren o cold

# City and Borough of Wrangell - Net In-State Migration 2016-2017



# City and Borough of Yakutat - Net In-State Migration 2016-2017



# Yukon Koyukuk Census Area - Net In-State Migration 2016-2017