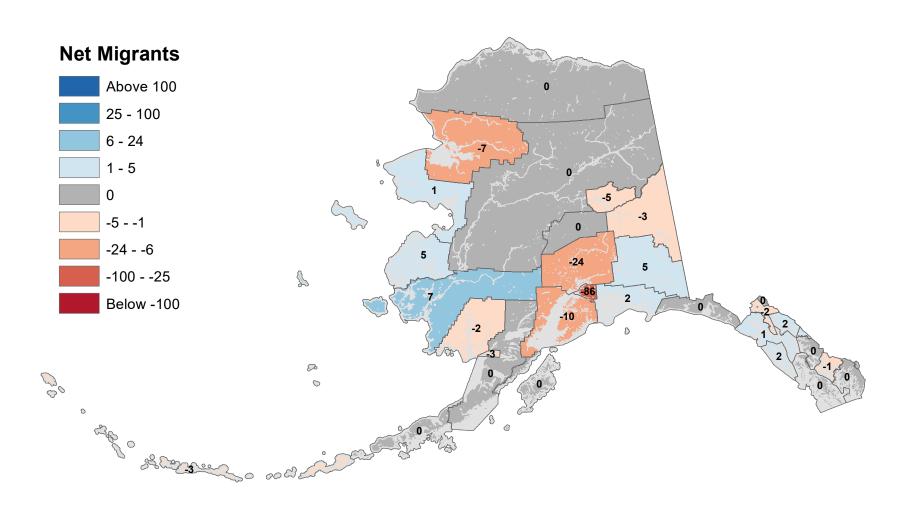

Based on Alaska Permanent Fund Dividend Applications

# Kenai Peninsula Borough - Net In-State Migration 2015-2016



# Ketchikan Gateway Borough - Net In-State Migration 2015-2016



# Kodiak Island Borough - Net In-State Migration 2015-2016



Notes: Based on Alaska Permanent Fund Dividend Applications

# Kusilvak Census Area - Net In-State Migration 2015-2016



Notes: Based on Alaska Permanent Fund Dividend Applications

# Lake and Peninsula Borough - Net In-State Migration 2015-2016



# Matanuska-Susitna Borough - Net In-State Migration 2015-2016



Notes: Based on Alaska Permanent Fund Dividend Applications

# Nome Census Area - Net In-State Migration 2015-2016



Notes: Based on Alaska Permanent Fund Dividend Applications

# North Slope Borough - Net In-State Migration 2015-2016



# Northwest Arctic Borough - Net In-State Migration 2015-2016



Notes: Based on Alaska Permanent Fund Dividend Applications

# Petersburg Borough - Net In-State Migration 2015-2016



Notes: Based on Alaska Permanent Fund Dividend Applications

# Prince Of Wales-Hyder Census Area - Net In-State Migration 2015-2016



# City and Borough of Sitka - Net In-State Migration 2015-2016



# Skagway Municipality - Net In-State Migration 2015-2016



Notes: Based on Alaska Permanent Fund Dividend Applications

## Southeast Fairbanks Census Area - Net In-State Migration 2015-2016



Notes: Based on Alaska Permanent Fund Dividend Applications

# City and Borough of Wrangell - Net In-State Migration 2015-2016



Notes: Based on Alaska Permanent Fund Dividend Applications

## City and Borough of Yak