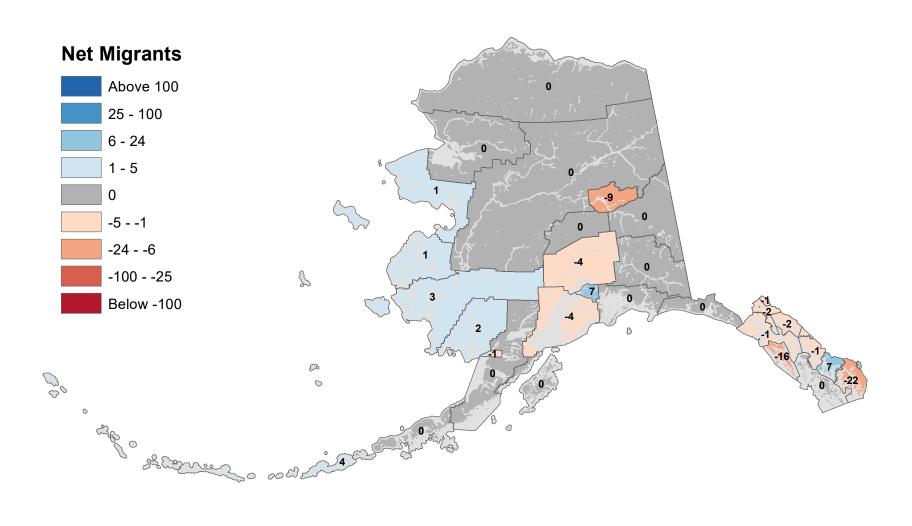

ensus Area - Net In-State Migration 2015-2016



Notes: Based on Alaska Permanent Fund Dividend Applications

# Lake and Peninsula Borough - Net In-State Migration 2015-2016



# Matanuska-Susitna Borough - Net In-State Migration 2015-2016



Notes: Based on Alaska Permanent Fund Dividend Applications

# Nome Census Area - Net In-State Migration 2015-2016



Notes: Based on Alaska Permanent Fund Dividend Applications

# North Slope Borough - Net In-State Migration 2015-2016



# Northwest Arctic Borough - Net In-State Migration 2015-2016



Notes: Based on Alaska Permanent Fund Dividend Applications

# Petersburg Borough - Net In-State Migration 2015-2016



Notes: Based on Alaska Permanent Fund Dividend Applications

# Prince Of Wales-Hyder Census Area - Net In-State Migration 2015-2016



# City and Borough of Sitka - Net In-State Migration 2015-2016



# Skagway Municipality - Net In-State Migration 2015-2016



Notes: Based on Alaska Permanent Fund Dividend Applications

## Southeast Fairbanks Census Area - Net In-State Migration 2015-2016



Notes: Based on Alaska Permanent Fund Dividend Applications

# City and Borough of Wrangell - Net In-State Migration 2015-2016



Notes: Based on Alaska Permanent Fund Dividend Applications

## City and Borough of Yakutat - Net In-State Migration 2015-2016



Notes: Based on Alaska Permanent Fund Dividend Applications

# Yukon Koyukuk Census Area - Net In-State Migration 2015-2016



Notes: Based on Alaska Permanent Fund Dividend Applications