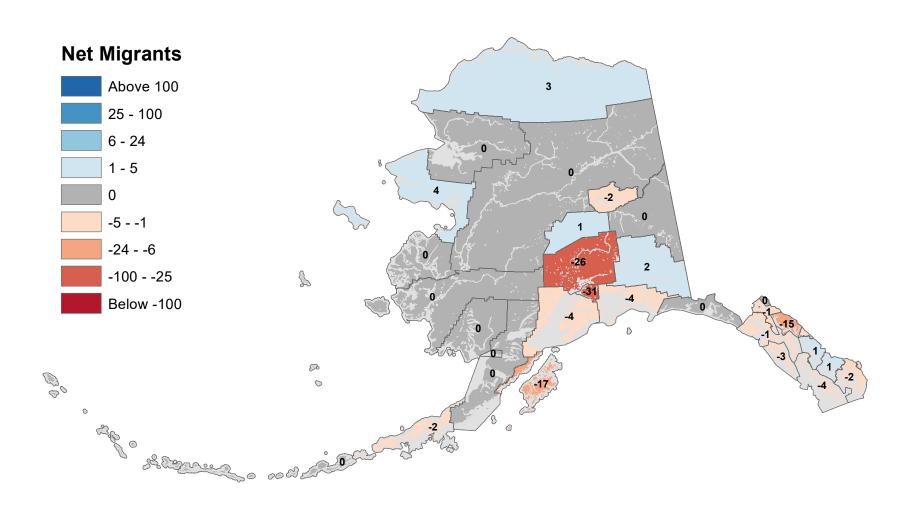

# Aleutians East Borough - Net In-State Migration 2015-2016



Notes: Based on Alaska Permanent Fund Dividend Applications

## Aleutians West Census Area - Net In-State Migration 2015-2016



# Anchorage Municipality - Net In-State Migration 2015-2016



# Bethel Census Area - Net In-State Migration 2015-2016



Notes: Based on Alaska Permanent Fund Dividend Applications

# Bristol Bay Borough - Net In-State Migration 2015-2016



Notes: Based on Alaska Permanent Fund Dividend Applications

# Chugach Census Area - Net In-State Migration 2015-2016



Notes: Based on Alaska Permanent Fund Dividend Applications

# Copper River Census Area - Net In-State Migration 2015-2016



# Denali Borough - Net In-State Migration 2015-2016



# Dillingham Census Area - Net In-State Migration 2015-2016



# Fairbanks North Star Borough - Net In-State Migration 2015-2016



# Haines Borough - Net In-State Migration 2015-2016



# Hoonah-Angoon Census Area - Net In-State Migration 2015-2016