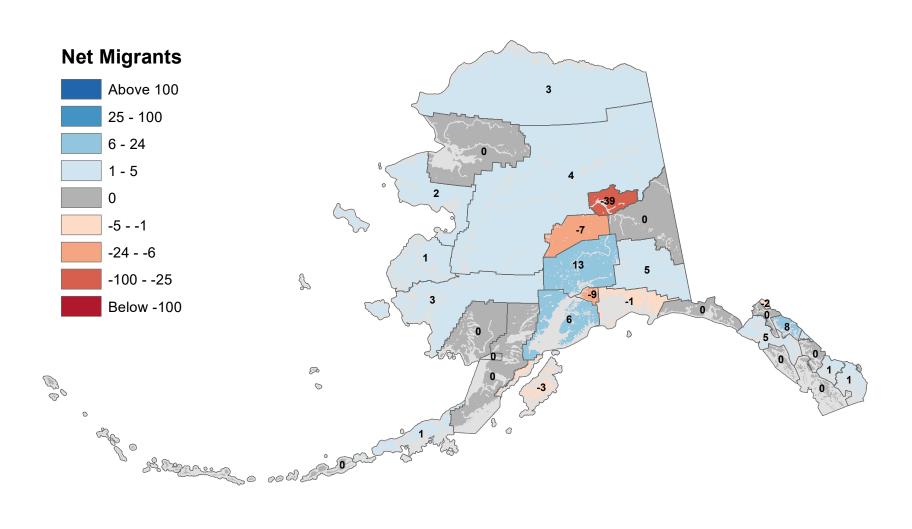

aska Permanent Fund Dividend Applications

# Nome Census Area - Net In-State Migration 2015-2016



Notes: Based on Alaska Permanent Fund Dividend Applications

# North Slope Borough - Net In-State Migration 2015-2016



# Northwest Arctic Borough - Net In-State Migration 2015-2016



Notes: Based on Alaska Permanent Fund Dividend Applications

# Petersburg Borough - Net In-State Migration 2015-2016



Notes: Based on Alaska Permanent Fund Dividend Applications

# Prince Of Wales-Hyder Census Area - Net In-State Migration 2015-2016



# City and Borough of Sitka - Net In-State Migration 2015-2016



# Skagway Municipality - Net In-State Migration 2015-2016



Notes: Based on Alaska Permanent Fund Dividend Applications

## Southeast Fairbanks Census Area - Net In-State Migration 2015-2016



Notes: Based on Alaska Permanent Fund Dividend Applications

# City and Borough of Wrangell - Net In-State Migration 2015-2016



Notes: Based on Alaska Permanent Fund Dividend Applications

## City and Borough of Yakutat - Net In-State Migration 2015-2016



Notes: Based on Alaska Permanent Fund Dividend Applications

# Yukon Koyukuk Census Area - Net In-State Migration 2015-2016



Notes: Based on Alaska Permanent Fund Dividend Applications