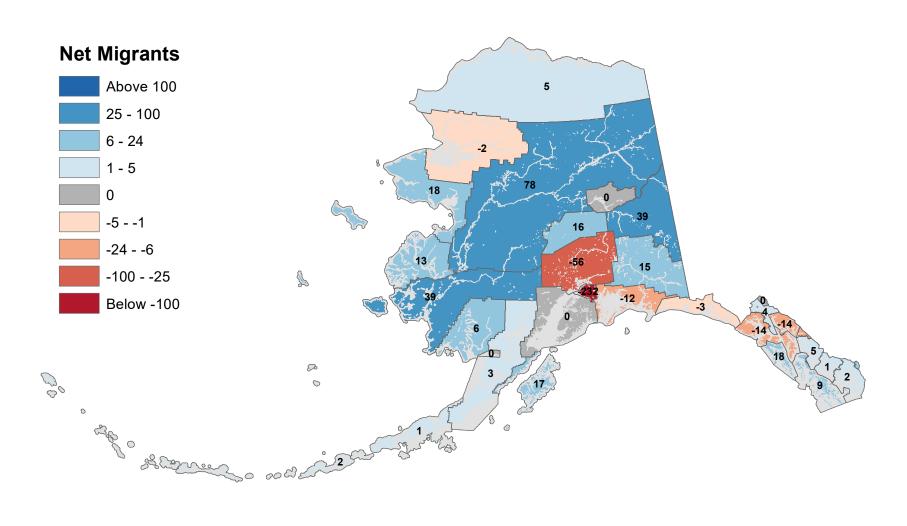

s: Based on Alaska Permanent Fund Dividend Applications

## Aleutians West Census Area - Net In-State Migration 2015-2016



# Anchorage Municipality - Net In-State Migration 2015-2016



# Bethel Census Area - Net In-State Migration 2015-2016



Notes: Based on Alaska Permanent Fund Dividend Applications

# Bristol Bay Borough - Net In-State Migration 2015-2016



Notes: Based on Alaska Permanent Fund Dividend Applications

# Chugach Census Area - Net In-State Migration 2015-2016



Notes: Based on Alaska Permanent Fund Dividend Applications

# Copper River Census Area - Net In-State Migration 2015-2016



# Denali Borough - Net In-State Migration 2015-2016



# Dillingham Census Area - Net In-State Migration 2015-2016



# Fairbanks North Star Borough - Net In-State Migration 2015-2016



# Haines Borough - Net In-State Migration 2015-2016



# Hoonah-Angoon Census Area - Net In-State Migration 2015-2016



# City and Borough of Juneau - Net In-State Migration 2015-2016



Notes: Based on Alaska Permanent Fund Dividend Applications

# Kenai Peninsula Borough - Net In-State Migration 2015-2016



# Ketchikan Gateway Borough - Net In-State Migration 2015-2016



# Kodiak Island Borough - Net In-State Migration 2015-2016



Notes: Based on Alaska Permanent Fund Dividend Applications

# Kusilvak Census Area - Net In-State Migration 2015-2016



Notes: Based on Alaska Permanent Fund Dividend Applications

# Lake and Peninsula Borough - Net In-State Migration 2015-2016



# Matanuska-Susitna Borough - Net In-State Migration 2015-2016



Notes: Based on Alaska Permanent Fund Div