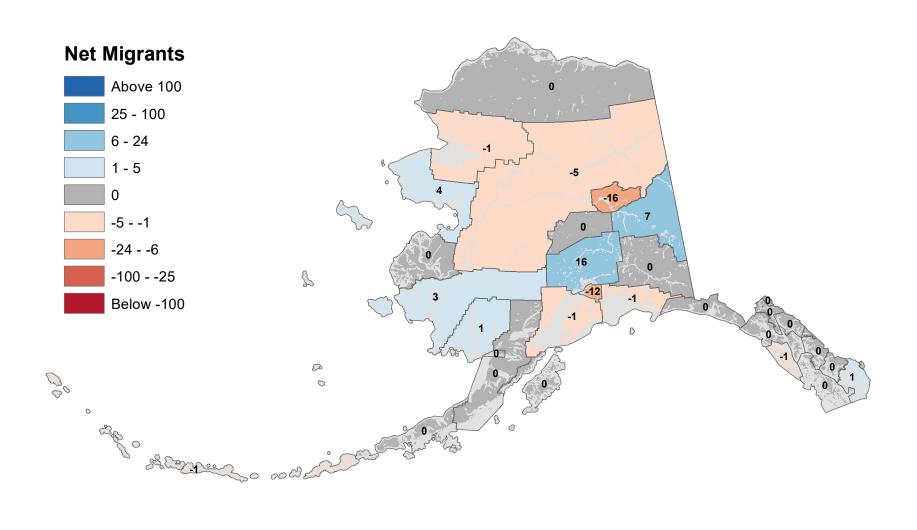

# Bethel Census Area - Net In-State Migration 2015-2016

Notes: Based on Alaska Permanent Fund Dividend Applications