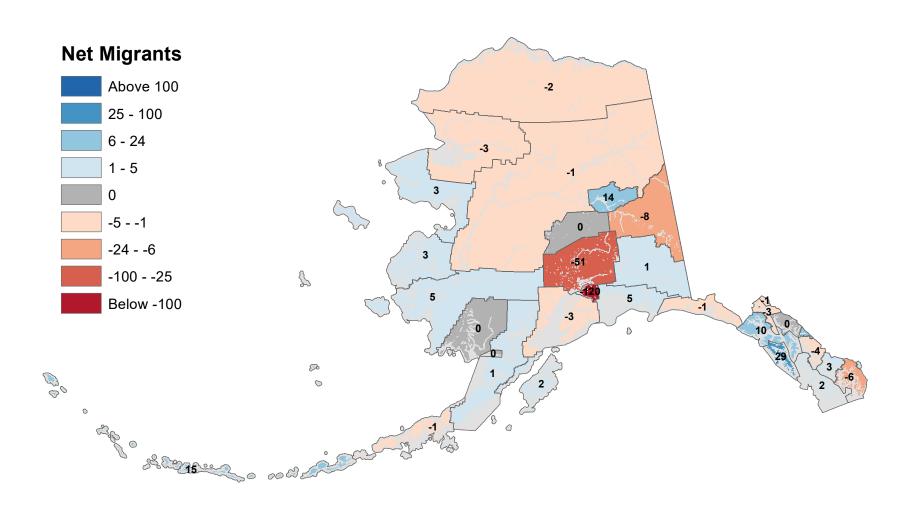

# Bethel Census Area - Net In-State Migration 2015-2016



Notes: Based on Alaska Permanent Fund Dividend Applications

# Bristol Bay Borough - Net In-State Migration 2015-2016



Notes: Based on Alaska Permanent Fund Dividend Applications

# Chugach Census Area - Net In-State Migration 2015-2016



Notes: Based on Alaska Permanent Fund Dividend Applications

# Copper River Census Area - Net In-State Migration 2015-2016



# Denali Borough - Net In-State Migration 2015-2016



# Dillingham Census Area - Net In-State Migration 2015-2016



# Fairbanks North Star Borough - Net In-State Migration 2015-2016



# Haines Borough - Net In-State Migration 2015-2016



# Hoonah-Angoon Census Area - Net In-State Migration 2015-2016



# City and Borough of Juneau - Net In-State Migration 2015-2016



Notes: Based on Alaska Permanent Fund Dividend Applications

# Kenai Peninsula Borough - Net In-State Migration 2015-2016



# Ketchikan Gateway Borough - Net In-State Migration 2015-2016



# Kodiak Island Borough - Net In-State Migration 2015-2016



Notes: Based on Alaska Permanent Fund Dividend Applications

# Kusilvak Census Area - Net In-State Migration 2015-2016



Notes: Based on Alaska Permanent Fund Dividend Applications

# Lake and Peninsula Borough - Net In-State Migration 2015-2016



# Matanuska-Susitna Borough - Net In-State Migration 2015-2016



Notes: Based on Alaska Permanent Fund Dividend Applications

# Nome Census Area - Net In-State Migration 2015-2016



Notes: Based on Alaska Permanent Fund Dividend Applications

# North Slope Borough - Net In-State Migration 201