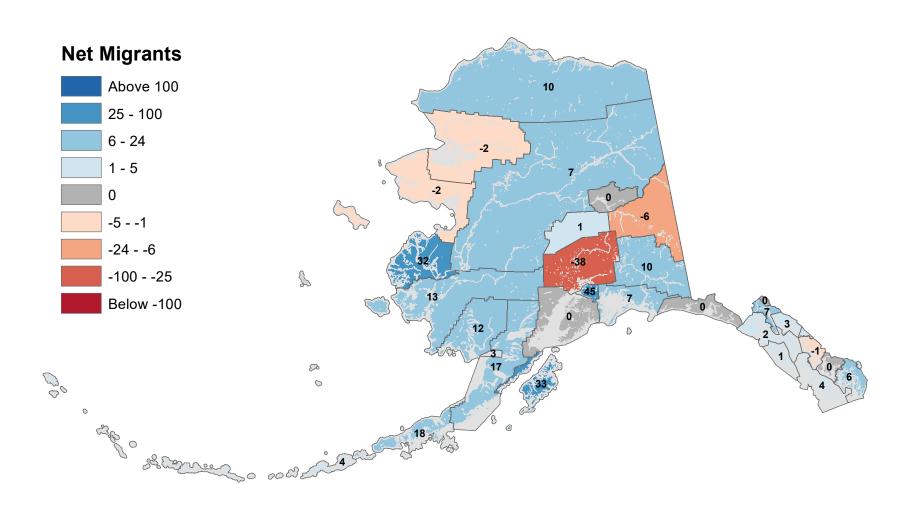

stol Bay Borough - Net In-State Migration 2015-2016



Notes: Based on Alaska Permanent Fund Dividend Applications

# Chugach Census Area - Net In-State Migration 2015-2016



Notes: Based on Alaska Permanent Fund Dividend Applications

# Copper River Census Area - Net In-State Migration 2015-2016



# Denali Borough - Net In-State Migration 2015-2016



# Dillingham Census Area - Net In-State Migration 2015-2016



# Fairbanks North Star Borough - Net In-State Migration 2015-2016



# Haines Borough - Net In-State Migration 2015-2016



# Hoonah-Angoon Census Area - Net In-State Migration 2015-2016



# City and Borough of Juneau - Net In-State Migration 2015-2016



Notes: Based on Alaska Permanent Fund Dividend Applications

# Kenai Peninsula Borough - Net In-State Migration 2015-2016



# Ketchikan Gateway Borough - Net In-State Migration 2015-2016



# Kodiak Island Borough - Net In-State Migration 2015-2016



Notes: Based on Alaska Permanent Fund Dividend Applications

# Kusilvak Census Area - Net In-State Migration 2015-2016



Notes: Based on Alaska Permanent Fund Dividend Applications

# Lake and Peninsula Borough - Net In-State Migration 2015-2016



# Matanuska-Susitna Borough - Net In-State Migration 2015-2016



Notes: Based on Alaska Permanent Fund Dividend Applications

# Nome Census Area - Net In-State Migration 2015-2016



Notes: Based on Alaska Permanent Fund Dividend Applications

# North Slope Borough - Net In-State Migration 2015-2016



# Northwest Arctic Borough - Net In-State Migration 2015-2016



Notes: Based on Alaska Permanent Fund Dividend App