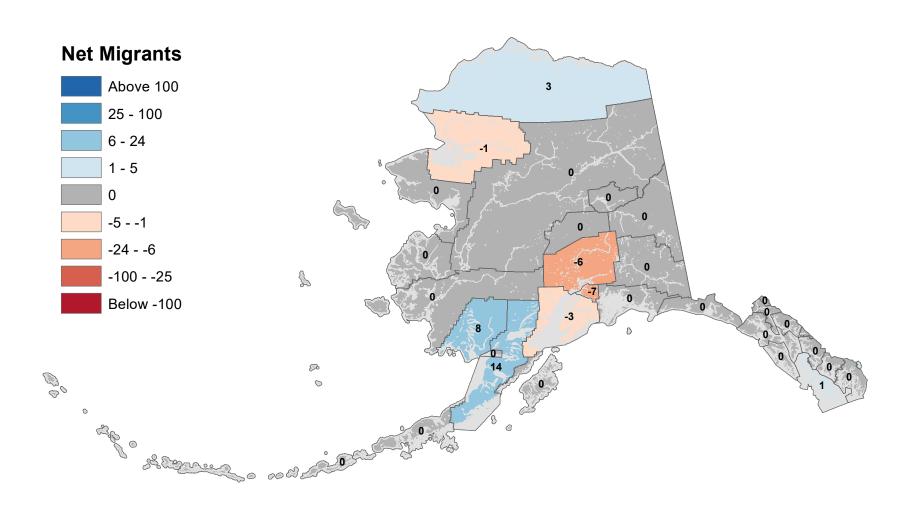

# Aleutians East Borough - Net In-State Migration 2015-2016

Notes: Based on Alaska Permanent Fund Dividend Applications