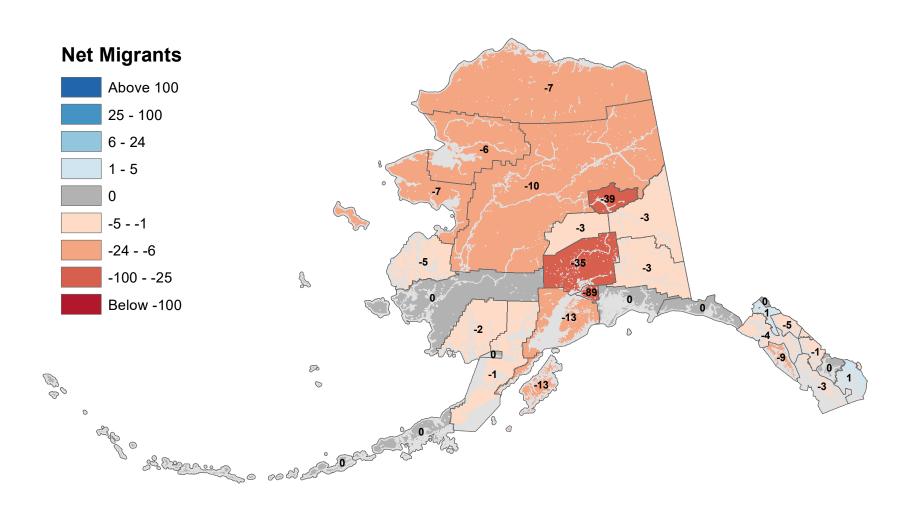

# Aleutians East Borough - Net In-State Migration 2015-2016



Notes: Based on Alaska Permanent Fund Dividend Applications

## Aleutians West Census Area - Net In-State Migration 2015-2016



# Anchorage Municipality - Net In-State Migration 2015-2016



# Bethel Census Area - Net In-State Migration 2015-2016



Notes: Based on Alaska Permanent Fund Dividend Applications

# Bristol Bay Borough - Net In-State Migration 2015-2016



Notes: Based on Alaska Permanent Fund Dividend Applications

# Chugach Census Area - Net In-State Migration 2015-2016



Notes: Based on Alaska Permanent Fund Dividend Applications

# Copper River Census Area - Net In-State Migration 2015-2016



# Denali Borough - Net In-State Migration 2015-2016



# Dillingham Census Area - Net In-State Migration 2015-2016



# Fairbanks North Star Borough - Net In-State Migration 2015-2016



# Haines Borough - Net In-State Migration 2015-2016



# Hoonah-Angoon Census Area - Net In-State Migration 2015-2016



# City and Borough of Juneau - Net In-State Migration 2015-2016



Notes: Based on Alaska Permanent Fund Dividend Applicat