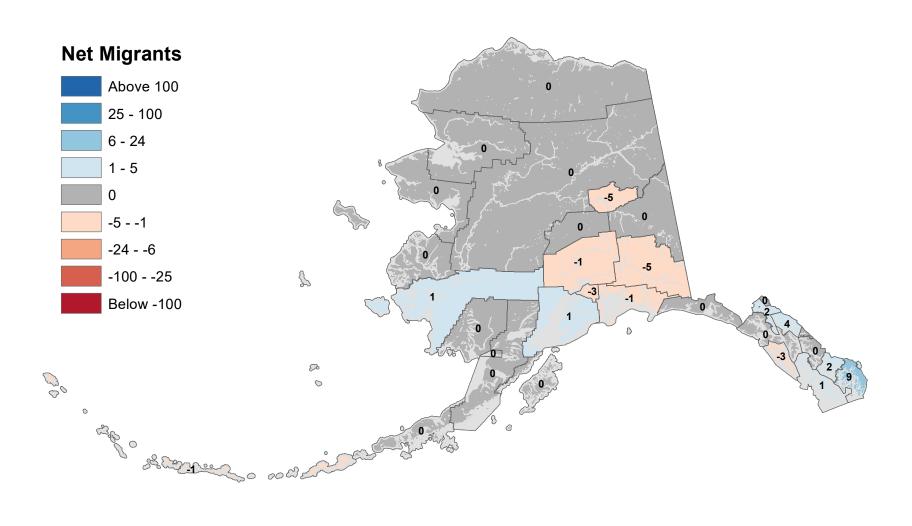

## Southeast Fairbanks Census Area - Net In-State Migration 2015-2016

Notes: Based on Alaska Permanent Fund Dividend Applications