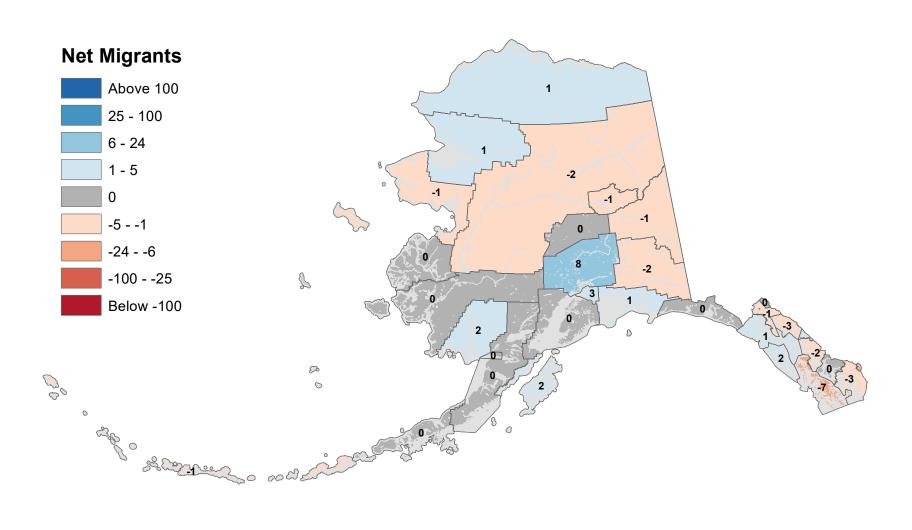

# Matanuska-Susitna Borough - Net In-State Migration 2015-2016

Notes: Based on Alaska Permanent Fund Dividend Applications