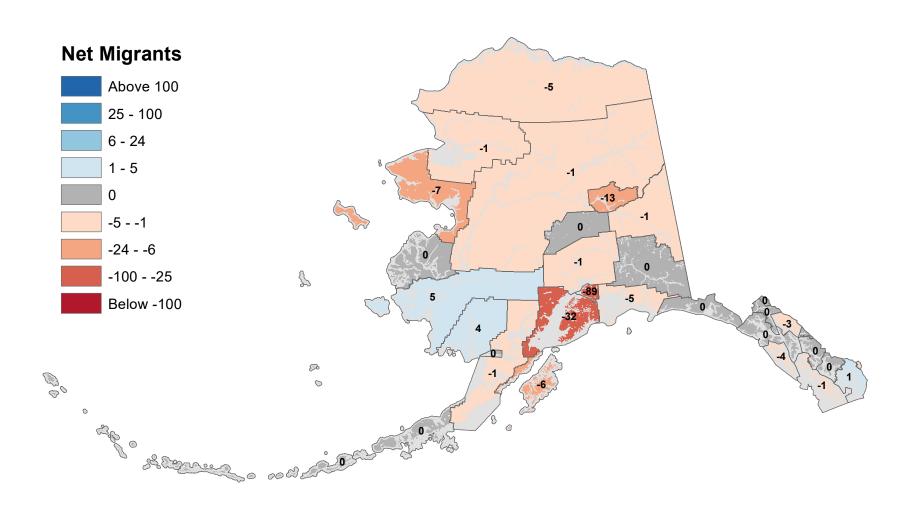

r Census Area - Net In-State Migration 2015-2016



# Denali Borough - Net In-State Migration 2015-2016



# Dillingham Census Area - Net In-State Migration 2015-2016



# Fairbanks North Star Borough - Net In-State Migration 2015-2016



# Haines Borough - Net In-State Migration 2015-2016



# Hoonah-Angoon Census Area - Net In-State Migration 2015-2016



# City and Borough of Juneau - Net In-State Migration 2015-2016



Notes: Based on Alaska Permanent Fund Dividend Applications

# Kenai Peninsula Borough - Net In-State Migration 2015-2016



# Ketchikan Gateway Borough - Net In-State Migration 2015-2016



# Kodiak Island Borough - Net In-State Migration 2015-2016



Notes: Based on Alaska Permanent Fund Dividend Applications

# Kusilvak Census Area - Net In-State Migration 2015-2016



Notes: Based on Alaska Permanent Fund Dividend Applications

# Lake and Peninsula Borough - Net In-State Migration 2015-2016



# Matanuska-Susitna Borough - Net In-State Migration 2015-2016



Notes: Based on Alaska Permanent Fund Dividend Applications

# Nome Census Area - Net In-State Migration 2015-2016



Notes: Based on Alaska Permanent Fund Dividend Applications

# North Slope Borough - Net In-State Migration 2015-2016



# Northwest Arctic Borough - Net In-State Migration 2015-2016



Notes: Based on Alaska Permanent Fund Dividend Applications

# Petersburg Borough - Net In-State Migration 2015-2016



Notes: Based on Alaska Permanent Fund Dividend Applications

# Prince Of Wales-Hyder Census Area - Net In-State Migration 2015-2016



# City and Borough of Sitka - Net In-State Mi