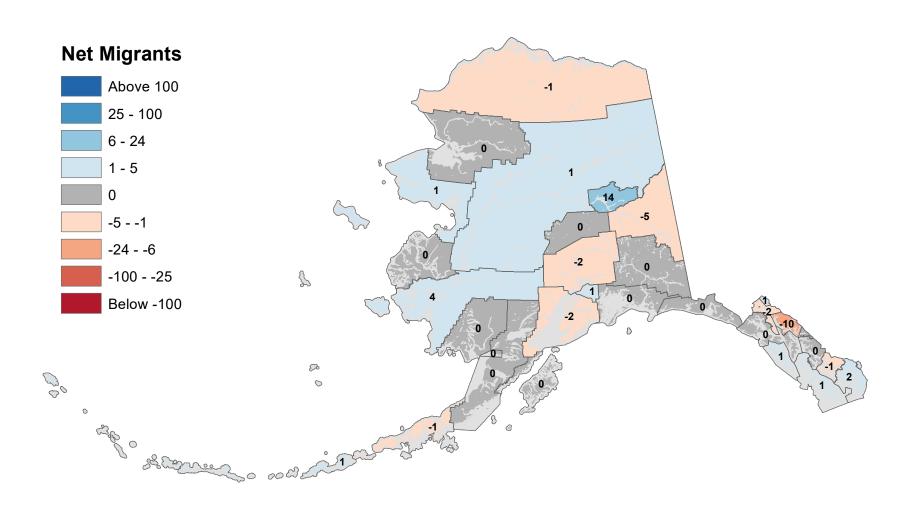

# Kodiak Island Borough - Net In-State Migration 2015-2016

Notes: Based on Alaska Permanent Fund Dividend Applications