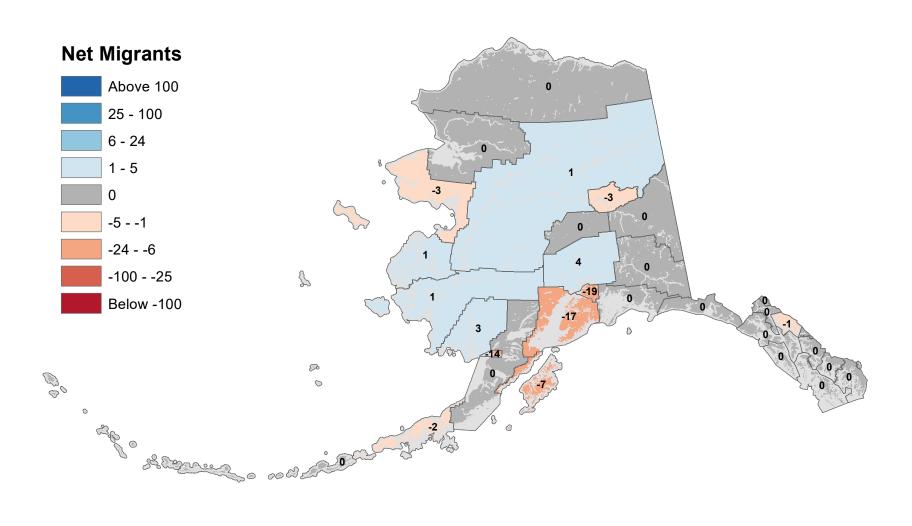

# Matanuska-Susitna Borough - Net In-State Migration 2015-2016

Notes: Based on Alaska Permanent Fund Dividend Applications