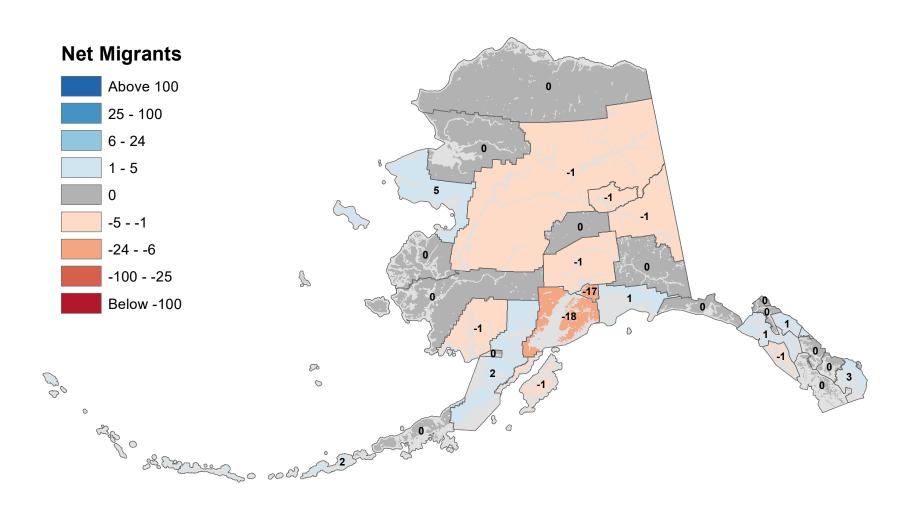

# Aleutians East Borough - Net In-State Migration 2015-2016



Notes: Based on Alaska Permanent Fund Dividend Applications

## Aleutians West Census Area - Net In-State Migration 2015-2016



# Anchorage Municipality - Net In-State Migration 2015-2016



# Bethel Census Area - Net In-State Migration 2015-2016



Notes: Based on Alaska Permanent Fund Dividend Applications

# Bristol Bay Borough - Net In-State Migration 2015-2016



Notes: Based on Alaska Permanent Fund Dividend Applications

# Chugach Census Area - Net In-State Migration 2015-2016



Notes: Based on Alaska Permanent Fund Dividend Applications

# Copper River Census Area - Net In-State Migration 2015-2016



# Denali Borough - Net In-State Migration 2015-2016



# Dillingham Census Area - Net In-State Migration 2015-2016



# Fairbanks North Star Borough - Net In-State Migration 2015-