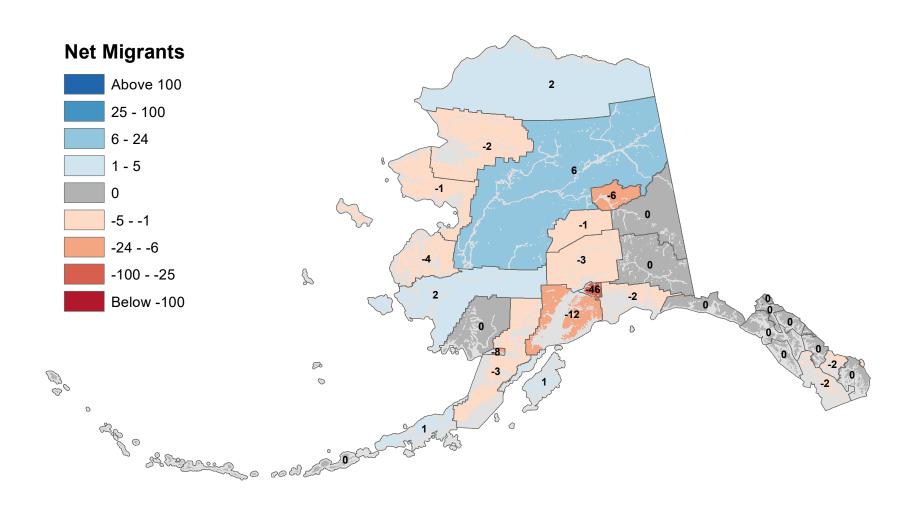

# Aleutians East Borough - Net In-State Migration 2015-2016



Notes: Based on Alaska Permanent Fund Dividend Applications

## Aleutians West Census Area - Net In-State Migration 2015-2016



# Anchorage Municipality - Net In-State Migration 2015-2016



# Bethel Census Area - Net In-State Migration 2015-2016



Notes: Based on Alaska Permanent Fund Dividend Applications

# Bristol Bay Borough - Net In-State Migration 2015-2016



Notes: Based on Alaska Permanent Fund Dividend Applications

# Chugach Census Area - Net In-State Migration 2015-2016



Notes: Based on Alaska Permanent Fund Dividend Applications

# Copper River Census Area - Net In-State Migration 2015-2016



# Denali Borough - Net In-State Migration 2015-2016



# Dillingham Census Area - Net In-State Migration 2015-2016



# Fairbanks North Star Borough - Net In-State Migration 2015-2016



# Haines Borough - Net In-State Migration 2015-2016



# Hoonah-Angoon Census Area - Net In-State Migration 2015-2016



# City and Borough of Juneau - Net In-State Migration 2015-2016



Notes: Based on Alaska Permanent Fund Dividend Applications

# Kenai Peninsula Borough - Net In-State Migration 2015-2016



# Ketchikan Gateway Borough - Net In-State Migration 2015-2016



# Kodiak Island Borough - Net In-State Migration 2015-2016



Notes: Based on Alaska Permanent Fund Dividend Applications

# Kusilvak Census Area - Net In-State Migration 2015-2016



Notes: Based on Alaska Permanent Fund Dividend Applications

# Lake and Peninsula Borough - Net In-State Migration 2015-2016



# Matanuska-Susitna Borough - Net In-S