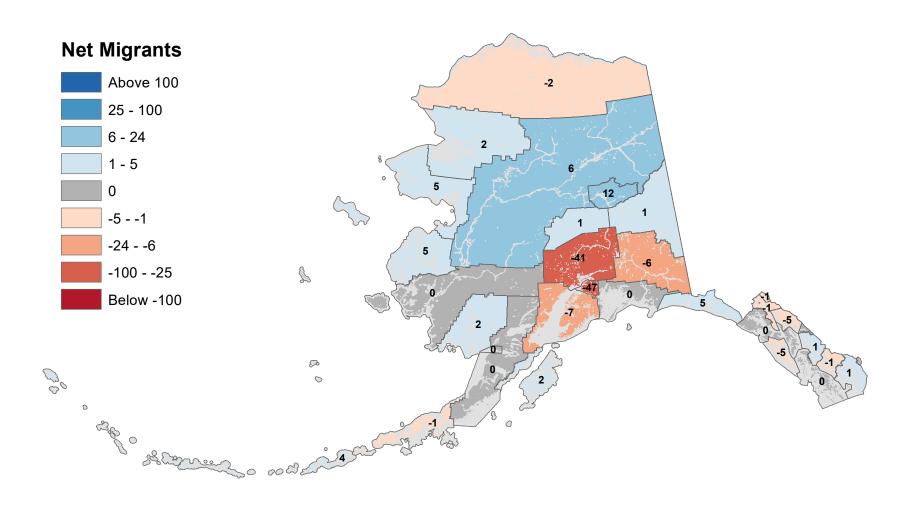

# Aleutians East Borough - Net In-State Migration 2015-2016



Notes: Based on Alaska Permanent Fund Dividend Applications

## Aleutians West Census Area - Net In-State Migration 2015-2016



# Anchorage Municipality - Net In-State Migration 2015-2016



# Bethel Census Area - Net In-State Migration 2015-2016



Notes: Based on Alaska Permanent Fund Dividend Applications

# Bristol Bay Borough - Net In-State Migration 2015-2016



Notes: Based on Alaska Permanent Fund Dividend Applications

# Chugach Census Area - Net In-State Migration 2015-2016



Notes: Based on Alaska Permanent Fund Dividend Applications

# Copper River Census Area - Net In-State Migration 2015-2016



# Denali Borough - Net In-State Migration 2015-2016



# Dillingham Census Area - Net In-State Migration 2015-2016



# Fairbanks North Star Borough - Net In-State Migration 2015-2016



# Haines Borough - Net In-State Migration 2015-2016



# Hoonah-Angoon Census Area - Net In-State Migration 2015-2016



# City and Borough of Juneau - Net In-State Migration 2015-2016



Notes: Based on Alaska Permanent Fund Dividend Applications

# Kenai Peninsula Borough - Net In-State Migration 2015-2016



# Ketchikan Gateway Borough - Net In-State Migration 2015-2016



# Kodiak Island Borough - Net In-State Migration 2015-2016



Notes: Based on Alaska Permanent Fund Divide