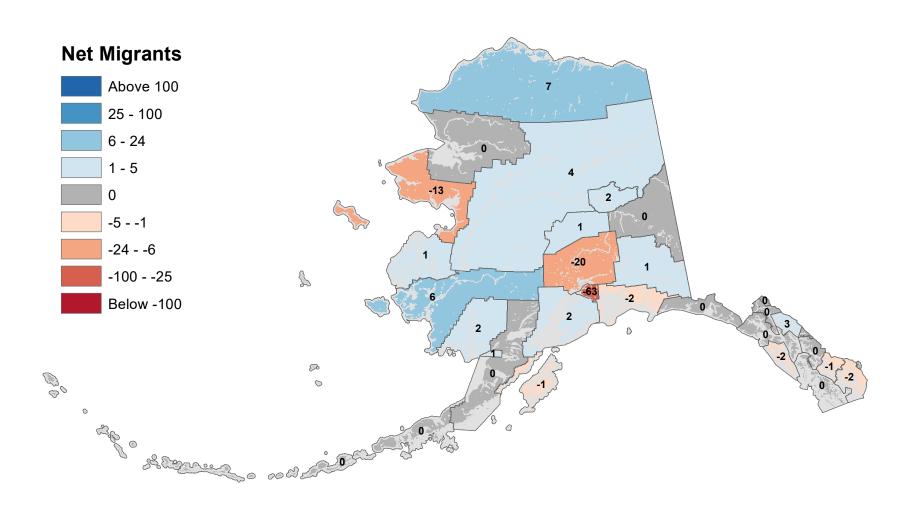

ninsula Borough - Net In-State Migration 2015-2016



# Ketchikan Gateway Borough - Net In-State Migration 2015-2016



# Kodiak Island Borough - Net In-State Migration 2015-2016



Notes: Based on Alaska Permanent Fund Dividend Applications

# Kusilvak Census Area - Net In-State Migration 2015-2016



Notes: Based on Alaska Permanent Fund Dividend Applications

# Lake and Peninsula Borough - Net In-State Migration 2015-2016



# Matanuska-Susitna Borough - Net In-State Migration 2015-2016



Notes: Based on Alaska Permanent Fund Dividend Applications

# Nome Census Area - Net In-State Migration 2015-2016



Notes: Based on Alaska Permanent Fund Dividend Applications

# North Slope Borough - Net In-State Migration 2015-2016



# Northwest Arctic Borough - Net In-State Migration 2015-2016



Notes: Based on Alaska Permanent Fund Dividend Applications

# Petersburg Borough - Net In-State Migration 2015-2016



Notes: Based on Alaska Permanent Fund Dividend Applications

# Prince Of Wales-Hyder Census Area - Net In-State Migration 2015-2016



# City and Borough of Sitka - Net In-State Migration 2015-2016



# Skagway Municipality - Net In-State Migration 2015-2016



Notes: Based on Alaska Permanent Fund Dividend Applications

## Southeast Fairbanks Census Area - Net In-State Migration 2015-2016



Notes: Based on Alaska Permanent Fund Dividend Applications

# City and Borough of Wrangell - Net In-State Migration 2015-2016



Notes: Based on Alaska Permanent Fund Dividend Applications

## City and Borough of Yakutat - Net In-State Migration 2015-2016



Notes: Based on Alaska