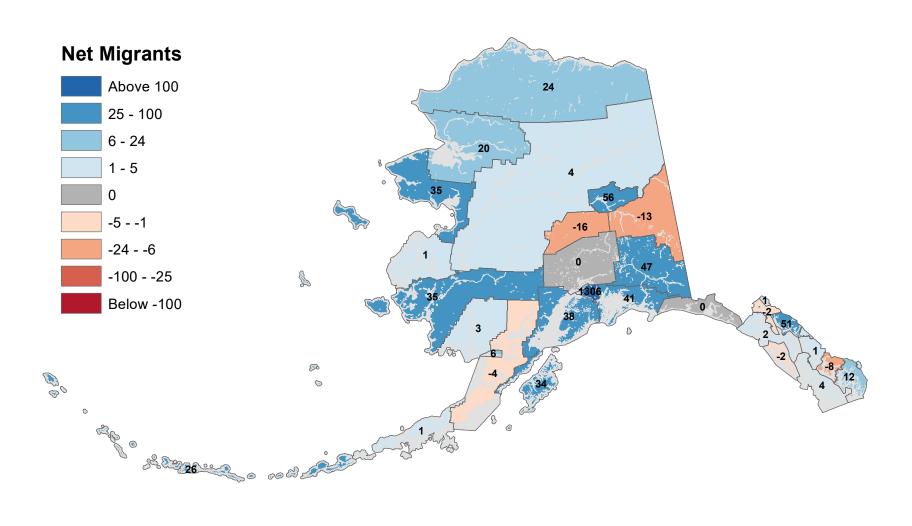

orough - Net In-State Migration 2015-2016



# Haines Borough - Net In-State Migration 2015-2016



# Hoonah-Angoon Census Area - Net In-State Migration 2015-2016



# City and Borough of Juneau - Net In-State Migration 2015-2016



Notes: Based on Alaska Permanent Fund Dividend Applications

# Kenai Peninsula Borough - Net In-State Migration 2015-2016



# Ketchikan Gateway Borough - Net In-State Migration 2015-2016



# Kodiak Island Borough - Net In-State Migration 2015-2016



Notes: Based on Alaska Permanent Fund Dividend Applications

# Kusilvak Census Area - Net In-State Migration 2015-2016



Notes: Based on Alaska Permanent Fund Dividend Applications

# Lake and Peninsula Borough - Net In-State Migration 2015-2016



# Matanuska-Susitna Borough - Net In-State Migration 2015-2016



Notes: Based on Alaska Permanent Fund Dividend Applications

# Nome Census Area - Net In-State Migration 2015-2016



Notes: Based on Alaska Permanent Fund Dividend Applications

# North Slope Borough - Net In-State Migration 2015-2016



# Northwest Arctic Borough - Net In-State Migration 2015-2016



Notes: Based on Alaska Permanent Fund Dividend Applications

# Petersburg Borough - Net In-State Migration 2015-2016



Notes: Based on Alaska Permanent Fund Dividend Applications

# Prince Of Wales-Hyder Census Area - Net In-State Migration 2015-2016



# City and Borough of Sitka - Net In-State Migration 2015-2016



# Skagway Municipality - Net In-State Migration 2015-2016



Notes: Based on Alaska Permanent Fund Dividend Applications

## Southeast Fairbanks Census Area - Net In-State M