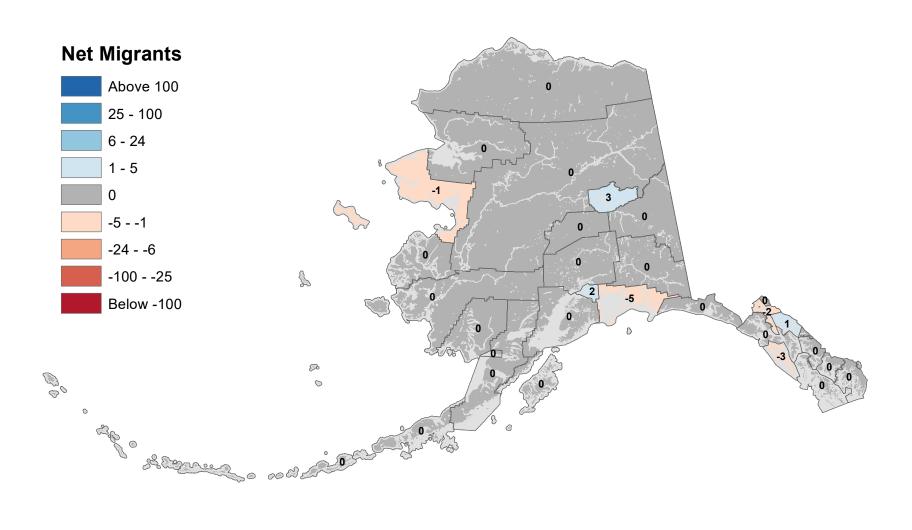

# Aleutians East Borough - Net In-State Migration 2015-2016

Notes: Based on Alaska Permanent Fund Dividend Applications

## Aleutians West Census Area - Net In-State Migration 2015-2016

# Bristol Bay Borough - Net In-State Migration 2015-2016

Notes: Based on Alaska Permanent Fund Dividend Applications

# Chugach Census Area - Net In-State Migration 2015-2016

Notes: Based on Alaska Permanent Fund Dividend Applications

# Dillingham Census Area - Net In-State Migration 2015-2016

# Lake and Peninsula Borough - Net In-State Migration 2015-2016

# Petersburg Borough - Net In-State Migration 2015-2016

Notes: Based on Alaska Permanent Fund Dividend Applications

# Skagway Municipality - Net In-State Migration 2015-2016

Notes: Based on Alaska Permanent Fund Dividend Applications

# City and Borough of Wrangell - Net In-State Migration 2015-2016

Notes: Based on Alaska Permanent Fund Dividend Applications

## City and Borough of Yakutat - Net In-State Migration 2015-2016

Notes: Based on Alaska Permanent Fund Dividend Applications