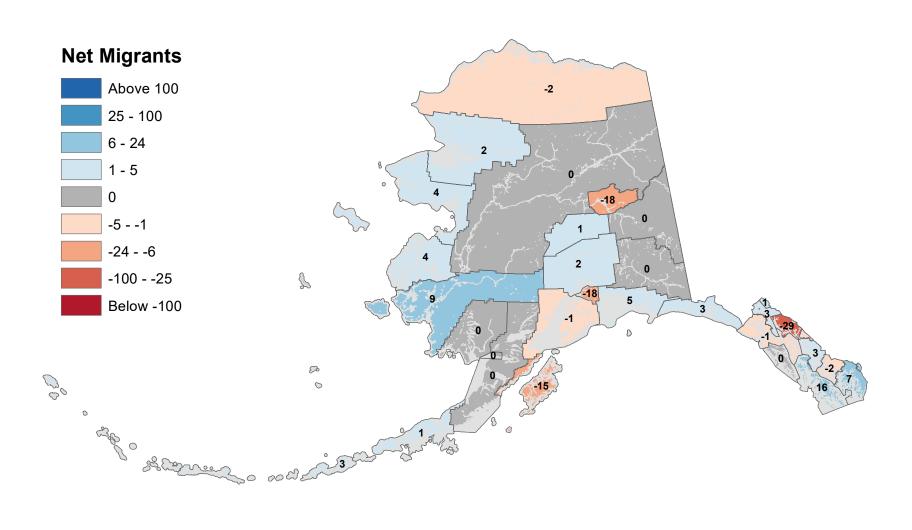

laska Permanent Fund Dividend Applications

# Lake and Peninsula Borough - Net In-State Migration 2015-2016



# Matanuska-Susitna Borough - Net In-State Migration 2015-2016



Notes: Based on Alaska Permanent Fund Dividend Applications

# Nome Census Area - Net In-State Migration 2015-2016



Notes: Based on Alaska Permanent Fund Dividend Applications

# North Slope Borough - Net In-State Migration 2015-2016



# Northwest Arctic Borough - Net In-State Migration 2015-2016



Notes: Based on Alaska Permanent Fund Dividend Applications

# Petersburg Borough - Net In-State Migration 2015-2016



Notes: Based on Alaska Permanent Fund Dividend Applications

# Prince Of Wales-Hyder Census Area - Net In-State Migration 2015-2016



# City and Borough of Sitka - Net In-State Migration 2015-2016



# Skagway Municipality - Net In-State Migration 2015-2016



Notes: Based on Alaska Permanent Fund Dividend Applications

## Southeast Fairbanks Census Area - Net In-State Migration 2015-2016



Notes: Based on Alaska Permanent Fund Dividend Applications

# City and Borough of Wrangell - Net In-State Migration 2015-2016



Notes: Based on Alaska Permanent Fund Dividend Applications

## City and Borough of Yakutat - Net In-State Migration 2015-2016



Notes: Based on Alaska Permanent Fund Dividend Applications

# Yukon Koyukuk Census Area - Net In-State Migration 2015-2016



Notes: Based on Alaska Permanent Fund Dividend Applications