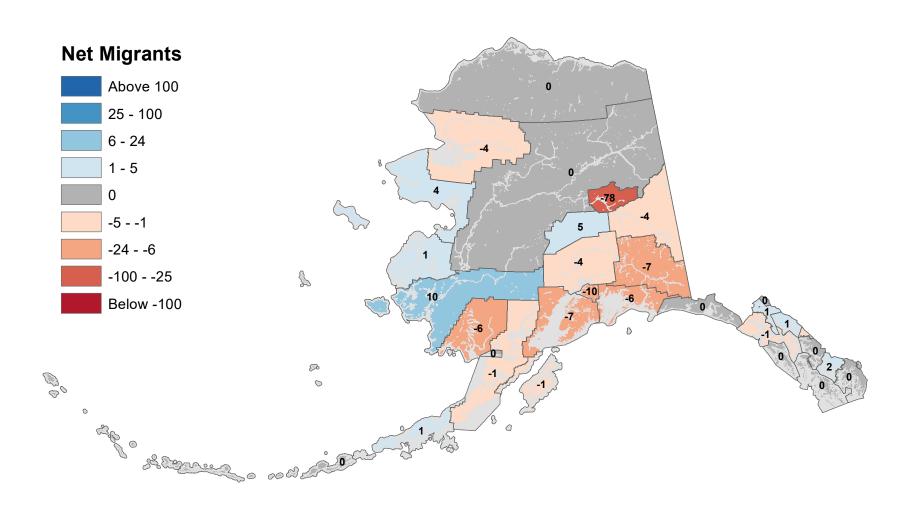

# Bethel Census Area - Net In-State Migration 2015-2016

Notes: Based on Alaska Permanent Fund Dividend Applications

# Copper River Census Area - Net In-State Migration 2015-2016

# Denali Borough - Net In-State Migration 2015-2016

# Fairbanks North Star Borough - Net In-State Migration 2015-2016

# Kusilvak Census Area - Net In-State Migration 2015-2016

Notes: Based on Alaska Permanent Fund Dividend Applications

# Nome Census Area - Net In-State Migration 2015-2016

Notes: Based on Alaska Permanent Fund Dividend Applications

# North Slope Borough - Net In-State Migration 2015-2016

# Northwest Arctic Borough - Net In-State Migration 2015-2016

Notes: Based on Alaska Permanent Fund Dividend Applications

## Southeast Fairbanks Census Area - Net In-State Migration 2015-2016

Notes: Based on Alaska Permanent Fund Dividend Applications

# Yukon Koyukuk Census Area - Net In-State Migration 2015-2016

Notes: Based on Alaska Permanent Fund Dividend Applications