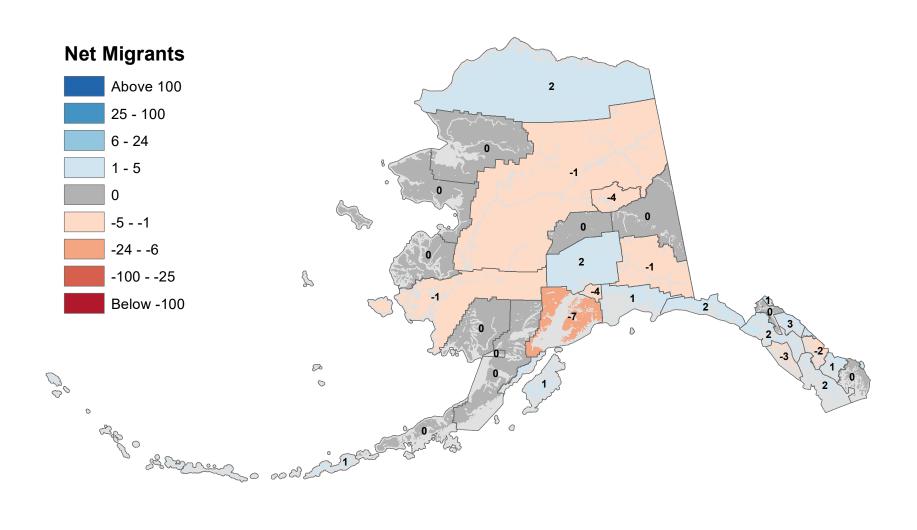

# Yukon Koyukuk Census Area - Net In-State Migration 2015-2016

Notes: Based on Alaska Permanent Fund Dividend Applications