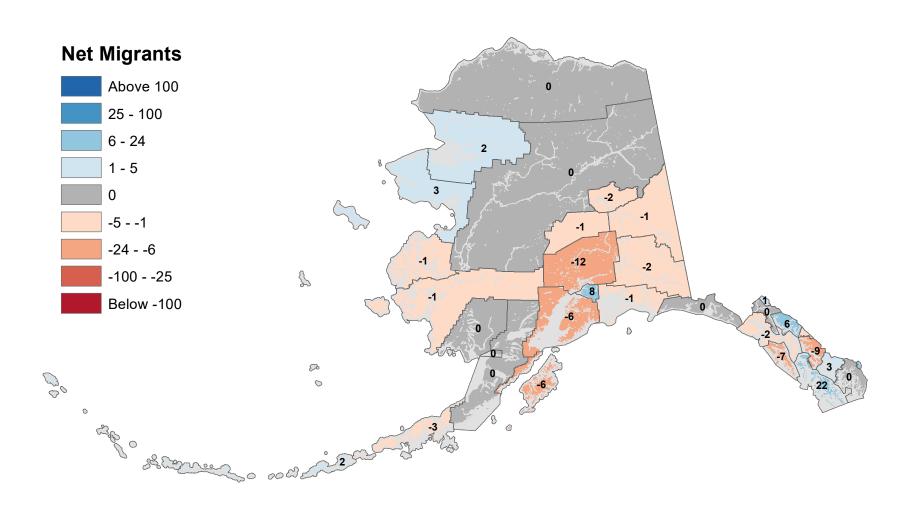

d on Alaska Permanent Fund Dividend Applications

# Chugach Census Area - Net In-State Migration 2015-2016



Notes: Based on Alaska Permanent Fund Dividend Applications

# Copper River Census Area - Net In-State Migration 2015-2016



# Denali Borough - Net In-State Migration 2015-2016



# Dillingham Census Area - Net In-State Migration 2015-2016



# Fairbanks North Star Borough - Net In-State Migration 2015-2016



# Haines Borough - Net In-State Migration 2015-2016



# Hoonah-Angoon Census Area - Net In-State Migration 2015-2016



# City and Borough of Juneau - Net In-State Migration 2015-2016



Notes: Based on Alaska Permanent Fund Dividend Applications

# Kenai Peninsula Borough - Net In-State Migration 2015-2016



# Ketchikan Gateway Borough - Net In-State Migration 2015-2016



# Kodiak Island Borough - Net In-State Migration 2015-2016



Notes: Based on Alaska Permanent Fund Dividend Applications

# Kusilvak Census Area - Net In-State Migration 2015-2016



Notes: Based on Alaska Permanent Fund Dividend Applications

# Lake and Peninsula Borough - Net In-State Migration 2015-2016



# Matanuska-Susitna Borough - Net In-State Migration 2015-2016



Notes: Based on Alaska Permanent Fund Dividend Applications

# Nome Census Area - Net In-State Migration 2015-2016



Notes: Based on Alaska Permanent Fund Dividend Applications

# North Slope Borough - Net In-State Migration 2015-2016



# Northwest Arctic Borough - Net In-State Migration 2015-2016



Notes: Based on Alaska Permanent Fund Dividend Applications

# Petersburg Borough - Net In-State Migration 2015-2016