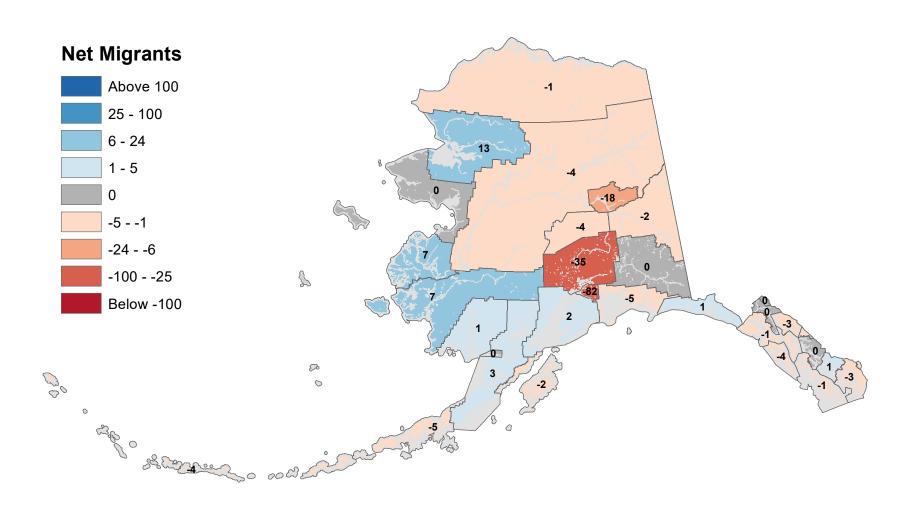

nsus Area - Net In-State Migration 2015-2016



# City and Borough of Juneau - Net In-State Migration 2015-2016



Notes: Based on Alaska Permanent Fund Dividend Applications

# Kenai Peninsula Borough - Net In-State Migration 2015-2016



# Ketchikan Gateway Borough - Net In-State Migration 2015-2016



# Kodiak Island Borough - Net In-State Migration 2015-2016



Notes: Based on Alaska Permanent Fund Dividend Applications

# Kusilvak Census Area - Net In-State Migration 2015-2016



Notes: Based on Alaska Permanent Fund Dividend Applications

# Lake and Peninsula Borough - Net In-State Migration 2015-2016



# Matanuska-Susitna Borough - Net In-State Migration 2015-2016



Notes: Based on Alaska Permanent Fund Dividend Applications

# Nome Census Area - Net In-State Migration 2015-2016



Notes: Based on Alaska Permanent Fund Dividend Applications

# North Slope Borough - Net In-State Migration 2015-2016



# Northwest Arctic Borough - Net In-State Migration 2015-2016



Notes: Based on Alaska Permanent Fund Dividend Applications

# Petersburg Borough - Net In-State Migration 2015-2016



Notes: Based on Alaska Permanent Fund Dividend Applications

# Prince Of Wales-Hyder Census Area - Net In-State Migration 2015-2016



# City and Borough of Sitka - Net In-State Migration 2015-2016



# Skagway Municipality - Net In-State Migration 2015-2016



Notes: Based on Alaska Permanent Fund Dividend Applications

## Southeast Fairbanks Census Area - Net In-State Migration 2015-2016



Notes: Based on Alaska Permanent Fund Dividend Applications

# City and Borough of Wrangell - Ne