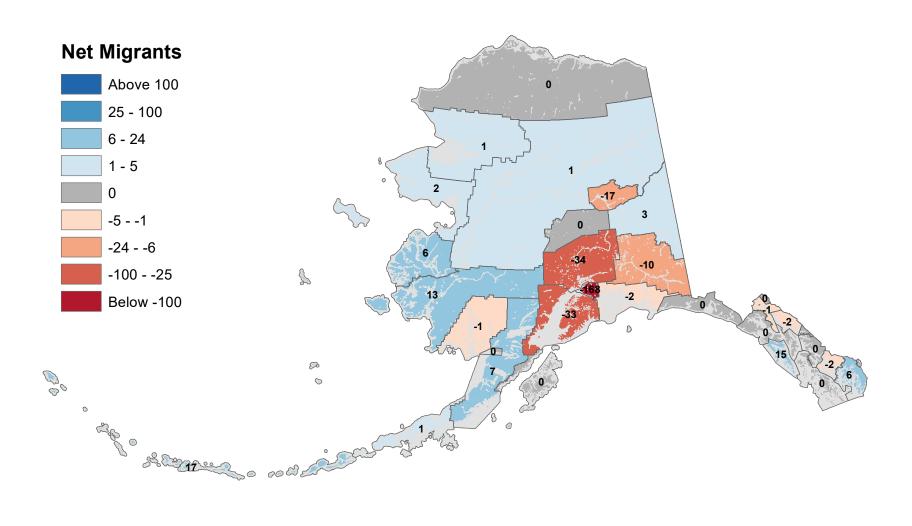

# Matanuska-Susitna Borough - Net In-State Migration 2015-2016

Notes: Based on Alaska Permanent Fund Dividend Applications