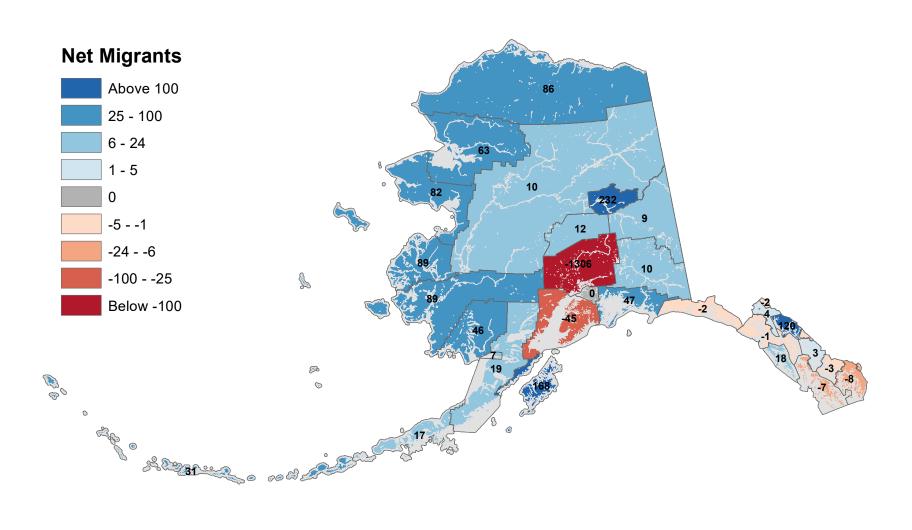

# Aleutians East Borough - Net In-State Migration 2015-2016



Notes: Based on Alaska Permanent Fund Dividend Applications

## Aleutians West Census Area - Net In-State Migration 2015-2016



# Anchorage Municipality - Net In-State Migration 2015-2016



# Bethel Census Area - Net In-State Migration 2015-2016



Notes: Based on Alaska Permanent Fund Dividend Applications

# Bristol Bay Borough - Net In-State Migration 2015-2016



Notes: Based on Alaska Permanent Fund Dividend Applications

# Chugach Census Area - Net In-State Migration 2015-2016



Notes: Based on Alaska Permanent Fund Dividend Applications

# Copper River Census Area - Net In-State Migration 2015-2016



# Denali Borough - Net In-State Migration 2015-2016



# Dillingham Census Area - Net In-State Migration 2015-2016



# Fairbanks North Star Borough - Net In-State Migration 2015-2016



# Haines Borough - Net In-State Migration 2015-2016



# Hoonah-Angoon Census Area - Net In-State Migration 2015-2016



# City and Borough of Juneau - Net In-State Migration 2015-2016