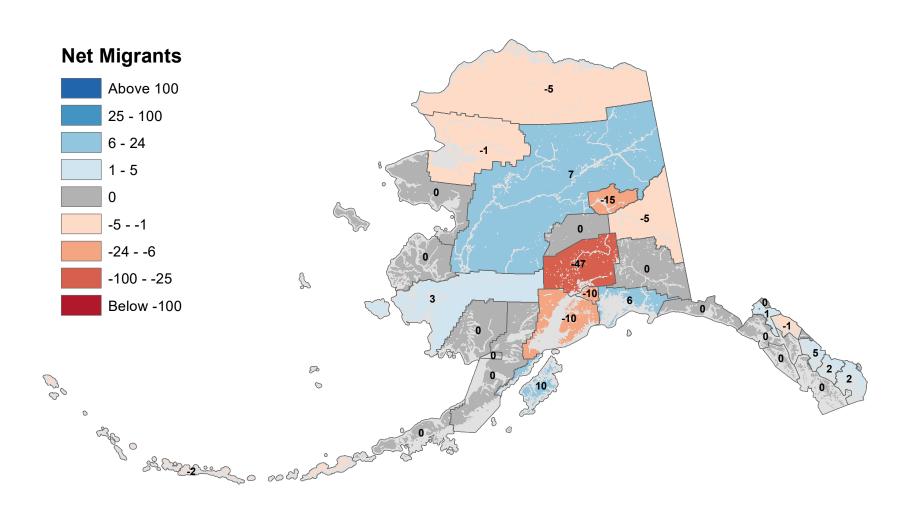

# Aleutians East Borough - Net In-State Migration 2015-2016



Notes: Based on Alaska Permanent Fund Dividend Applications

## Aleutians West Census Area - Net In-State Migration 2015-2016



# Anchorage Municipality - Net In-State Migration 2015-2016



# Bethel Census Area - Net In-State Migration 2015-2016



Notes: Based on Alaska Permanent Fund Dividend Applications

# Bristol Bay Borough - Net In-State Migration 2015-2016



Notes: Based on Alaska Permanent Fund Dividend Applications

# Chugach Census Area - Net In-State Migration 2015-2016



Notes: Based on Alaska Permanent Fund Dividend Applications

# Copper River Census Area - Net In-State Migration 2015-2016



# Denali Borough - Net In-State Migration 2015-2016



# Dillingham Census Area - Net In-State Migration 2015-2016



# Fairbanks North Star Borough - Net In-State Migration 2015-2016



# Haines Borough - Net In-State Migration 2015-2016



# Hoonah-Angoon Census Area - Net In-State Migration 2015-2016



# City and Borough of Juneau - Net In-State Migration 2015-2016



Notes: Based on Alaska Permanent Fund Dividend Applications

# Kenai Peninsula Borough - Net In-State Migration 2015-2016



# Ketchikan Gateway Borough - Net In-State Migration 2015-2016



# Kodiak Island Borough - Net In-State Migration 2015-2016



Notes: Based on Alaska Permanent Fund Dividend Applications

# Kusilvak Census Area - Net In-State Migration 2015-2016



Notes: Based on Alaska Permanent Fund Dividend A