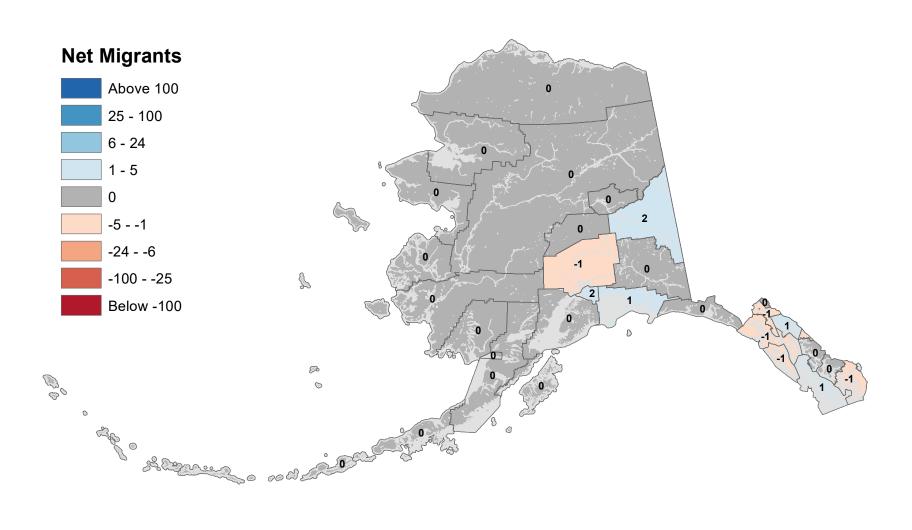

# Bristol Bay Borough - Net In-State Migration 2015-2016

Notes: Based on Alaska Permanent Fund Dividend Applications