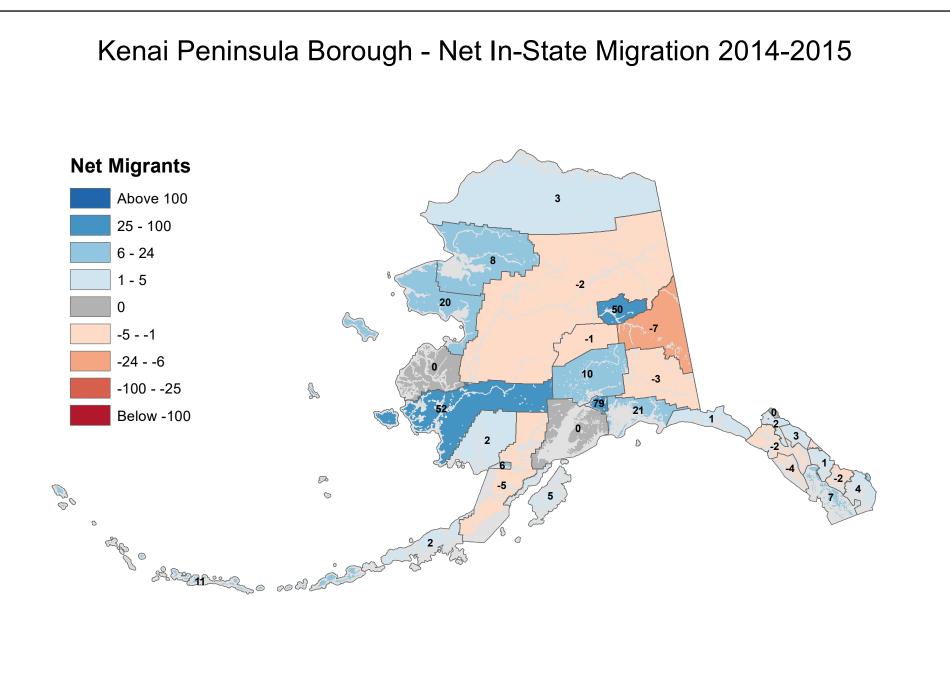

velopment, Research and Analysis Section



Source: Alaska Department of Labor and Workforce Development, Research and Analysis Section

### Bristol Bay Borough - Net In-State Migration 2014-2015





# Copper River Census Area - Net In-State Migration 2014-2015



### Denali Borough - Net In-State Migration 2014-2015



#### Dillingham Census Area - Net In-State Migration 2014-2015 **Net Migrants** Above 100 -2 25 - 100 6 - 24 -3 1 - 5 2 5 0 -5 - -1 -24 - -6 6 -10 3 -100 - -25 8 Below -100 3 -2 ß Po 00 0 0 age o Sharren o color

### Fairbanks North Star Borough - Net In-State Migration 2014-2015



### Haines Borough - Net In-State Migration 2014-2015



## Hoonah-Angoon Census Area - Net In-State Migration 2014-2015



### City and Borough of Juneau - Net In-State Migration 2014-2015





#### Ketchikan Gateway Borough - Net In-State Migration 2014-2015 **Net Migrants** Above 100 25 - 100 6 - 24 1 - 5 -2 0 5 -5 - -1 -3 -24 - -6 -12 7 -100 - -25 S Below -100 Po 00 0 0 age o Sharren o och

### Kodiak Island Borough - Net In-State Migration 2014-2015





#### Lake and Peninsula Borough - Net In-State Migration 2014-2015 **Net Migrants** Above 100 -1 25 - 100 6 - 24 1 - 5 0 -5 - -1 -24 - -6 -15 -2 -100 - -25 Z -19 Below -100 5 P *©*° 0 0 aff o Solo of the second

### Matanuska-Susitna Borough - Net In-State Migration 2014-2015





Source: Alaska Department of Labor and Workforce Development, Research and Analysis Section

### North Slope Borough - Net In-State Migration 2014-2015



### Northwest Arctic Borough - Net In-State Migration 2014-2015



#### Petersburg Borough -