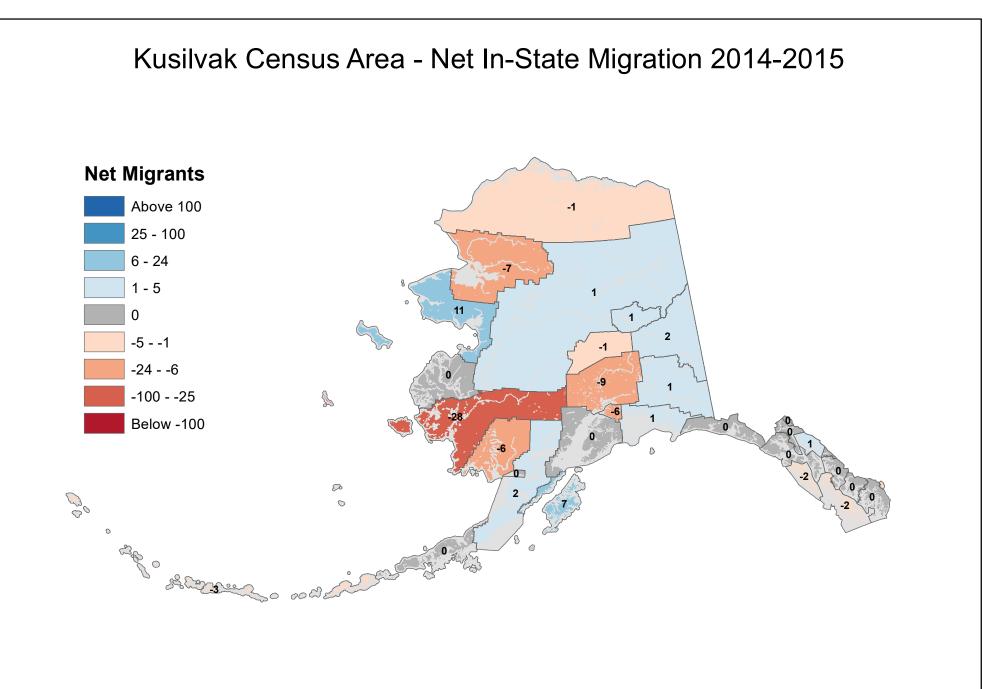

Denali Borough - Net In-State Migration 2014-2015



#### Dillingham Census Area - Net In-State Migration 2014-2015 **Net Migrants** Above 100 -2 25 - 100 6 - 24 -3 1 - 5 2 5 0 -5 - -1 -24 - -6 6 -10 3 -100 - -25 8 Below -100 3 -2 ß Po 00 0 0 age o Sharren o color

### Fairbanks North Star Borough - Net In-State Migration 2014-2015



### Haines Borough - Net In-State Migration 2014-2015



## Hoonah-Angoon Census Area - Net In-State Migration 2014-2015



### City and Borough of Juneau - Net In-State Migration 2014-2015





#### Ketchikan Gateway Borough - Net In-State Migration 2014-2015 **Net Migrants** Above 100 25 - 100 6 - 24 1 - 5 -2 0 5 -5 - -1 -3 -24 - -6 -12 7 -100 - -25 S Below -100 Po 00 0 0 age o Sharren o och

### Kodiak Island Borough - Net In-State Migration 2014-2015





#### Lake and Peninsula Borough - Net In-State Migration 2014-2015 **Net Migrants** Above 100 -1 25 - 100 6 - 24 1 - 5 0 -5 - -1 -24 - -6 -15 -2 -100 - -25 Z -19 Below -100 5 P *©*° 0 0 aff o Solo of the second

### Matanuska-Susitna Borough - Net In-State Migration 2014-2015





Source: Alaska Department of Labor and Workforce Development, Research and Analysis Section

### North Slope Borough - Net In-State Migration 2014-2015



### Northwest Arctic Borough - Net In-State Migration 2014-2015



#### Petersburg Borough - Net In-State Migration 2014-2015 **Net Migrants** Above 100 25 - 100 6 - 24 1 - 5 -1 0 -5 - -1 -24 - -6 n -100 - -25 S 5 Below -100 P 00 0 0 aff o Solomen o cold of 0



Source: Alaska Department of Labor and Workforce Development, Research and Analysis Section

### C