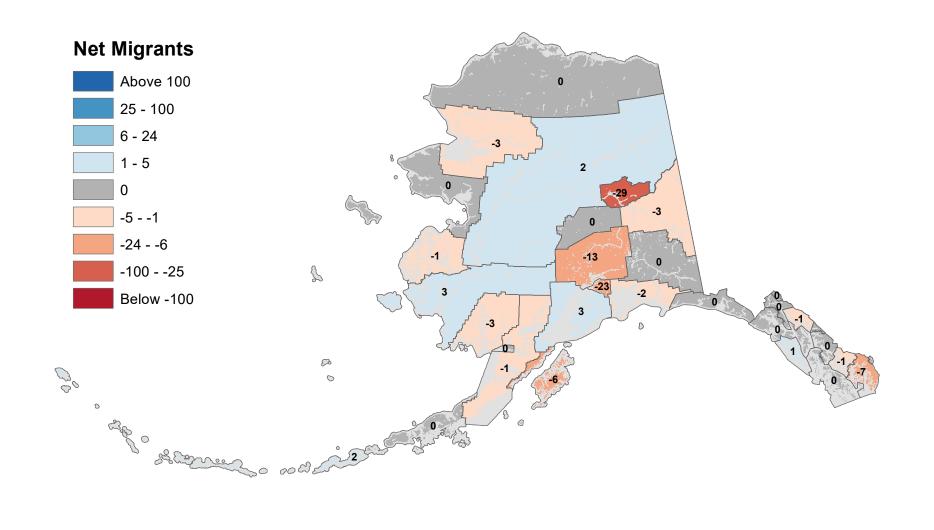

### Denali Borough - Net In-State Migration 2014-2015

### Southeast Fairbanks Census Area - Net In-State Migration 2014-2015 **Net Migrants** Above 100 -3 25 - 100 6 - 24 1 - 5 0 -5 - -1 -24 - -6 -2 2 -100 - -25 2 2 -10 Below -100 P 00 0 0 a for Streen o add