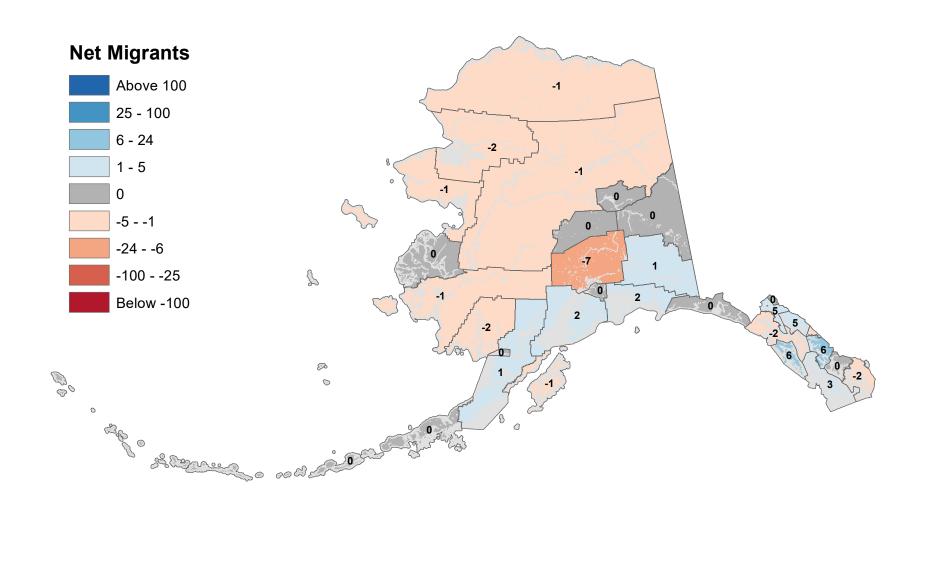

h - Net In-State Migration 2014-2015



### Northwest Arctic Borough - Net In-State Migration 2014-2015



#### Petersburg Borough - Net In-State Migration 2014-2015 **Net Migrants** Above 100 25 - 100 6 - 24 1 - 5 -1 0 -5 - -1 -24 - -6 n -100 - -25 S 5 Below -100 P 00 0 0 aff o Solomen o cold of 0



Source: Alaska Department of Labor and Workforce Development, Research and Analysis Section

### City and Borough of Sitka - Net In-State Migration 2014-2015



### Skagway Municipality - Net In-State Migration 2014-2015



### Southeast Fairbanks Census Area - Net In-State Migration 2014-2015 **Net Migrants** Above 100 -3 25 - 100 6 - 24 1 - 5 0 -5 - -1 -24 - -6 -2 2 -100 - -25 2 2 -10 Below -100 P 00 0 0 a for Streen o add

# City and Borough of Wrangell - Net In-State Migration 2014-2015



### City and Borough of Yakutat - Net In-State Migration 2014-2015



### Yukon Koyukuk Census Area - Net In-State Migration 2014-2015