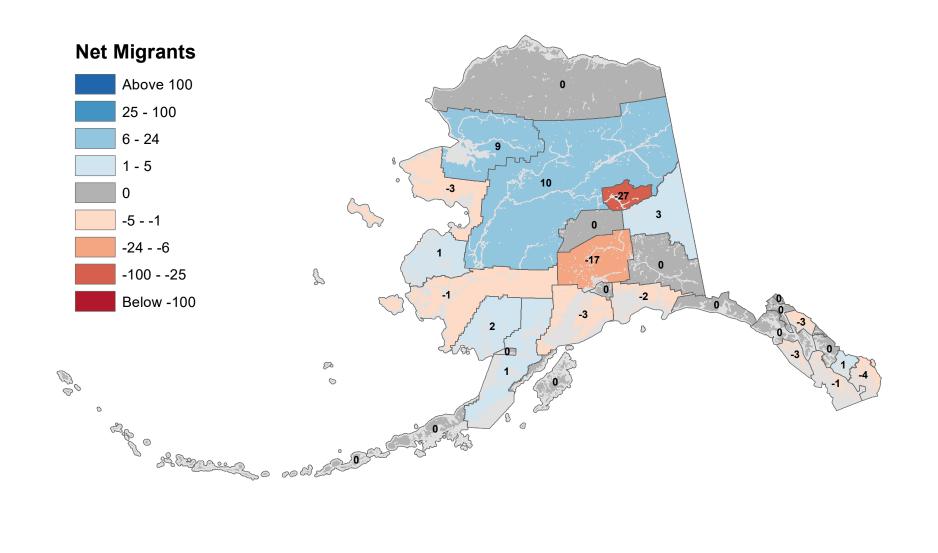

e Migration 2014-2015



### City and Borough of Juneau - Net In-State Migration 2014-2015





#### Ketchikan Gateway Borough - Net In-State Migration 2014-2015 **Net Migrants** Above 100 25 - 100 6 - 24 1 - 5 -2 0 5 -5 - -1 -3 -24 - -6 -12 7 -100 - -25 S Below -100 Po 00 0 0 age o Sharren o och

### Kodiak Island Borough - Net In-State Migration 2014-2015





#### Lake and Peninsula Borough - Net In-State Migration 2014-2015 **Net Migrants** Above 100 -1 25 - 100 6 - 24 1 - 5 0 -5 - -1 -24 - -6 -15 -2 -100 - -25 Z -19 Below -100 5 P *©*° 0 0 aff o Solo of the second

### Matanuska-Susitna Borough - Net In-State Migration 2014-2015





Source: Alaska Department of Labor and Workforce Development, Research and Analysis Section

### North Slope Borough - Net In-State Migration 2014-2015



### Northwest Arctic Borough - Net In-State Migration 2014-2015



#### Petersburg Borough - Net In-State Migration 2014-2015 **Net Migrants** Above 100 25 - 100 6 - 24 1 - 5 -1 0 -5 - -1 -24 - -6 n -100 - -25 S 5 Below -100 P 00 0 0 aff o Solomen o cold of 0



Source: Alaska Department of Labor and Workforce Development, Research and Analysis Section

### City and Borough of Sitka - Net In-State Migration 2014-2015



### Skagway Municipality - Net In-State Migration 2014-2015



### Southeast Fairbanks Census Area - Net In-State Migration 2014-2015 **Net Migrants** Above 100 -3 25 - 100 6 - 24 1 - 5 0 -5 - -1 -24 - -6 -2 2 -100 - -25 2 2 -10 Below -100 P 00 0 0 a for Streen o add

# City and Borough of Wrangell - Net In-State Migration 2014-2015



### City and Borough of Yakutat - Ne