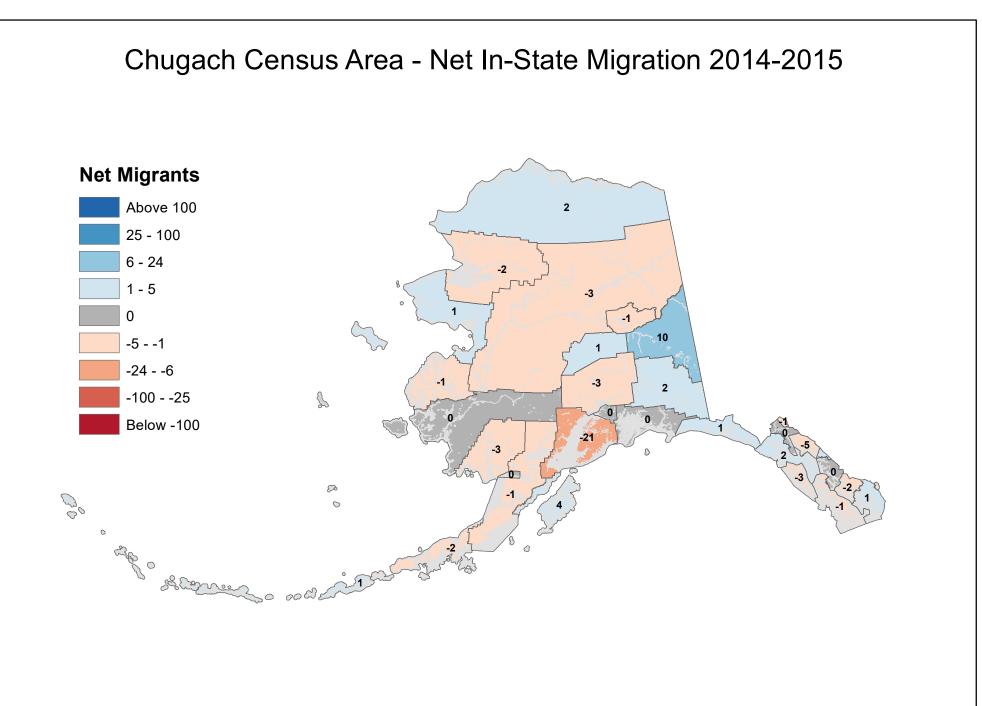

### Aleutians East Borough - Net In-State Migration 2014-2015



### Aleutians West Census Area - Net In-State Migration 2014-2015



### Anchorage Municipality - Net In-State Migration 2014-2015



Source: Alaska Department of Labor and Workforce Development, Research and Analysis Section



Source: Alaska Department of Labor and Workforce Development, Research and Analysis Section

### Bristol Bay Borough - Net In-State Migration 2014-2015





# Copper River Census Area - Net In-State Migration 2014-2015



### Denali Borough - Net In-State Migration 2014-2015



#### Dillingham Census Area - Net In-State Migration 2014-2015 **Net Migrants** Above 100 -2 25 - 100 6 - 24 -3 1 - 5 2 5 0 -5 - -1 -24 - -6 6 -10 3 -100 - -25 8 Below -100 3 -2 ß Po 00 0 0 age o Sharren o color

### Fairbanks North Star Borough - Net In-State Migration 2014-2015



### Haines Borough - Net In-State Migration 2014-2015



## Hoonah-Angoon Census Area - Net In-State Migration 2014-2015



### City and Borough of Juneau - Net In-State Migration 2014-2015





#### Ketchikan Gateway Borough - Net In-State Migration 2014-2015 **Net Migrants** Above 100 25 - 100 6 - 24 1 - 5 -2 0 5 -5 - -1 -3 -24 - -6 -12 7 -100 - -25 S Below -100 Po 00 0 0 age o Sharren o