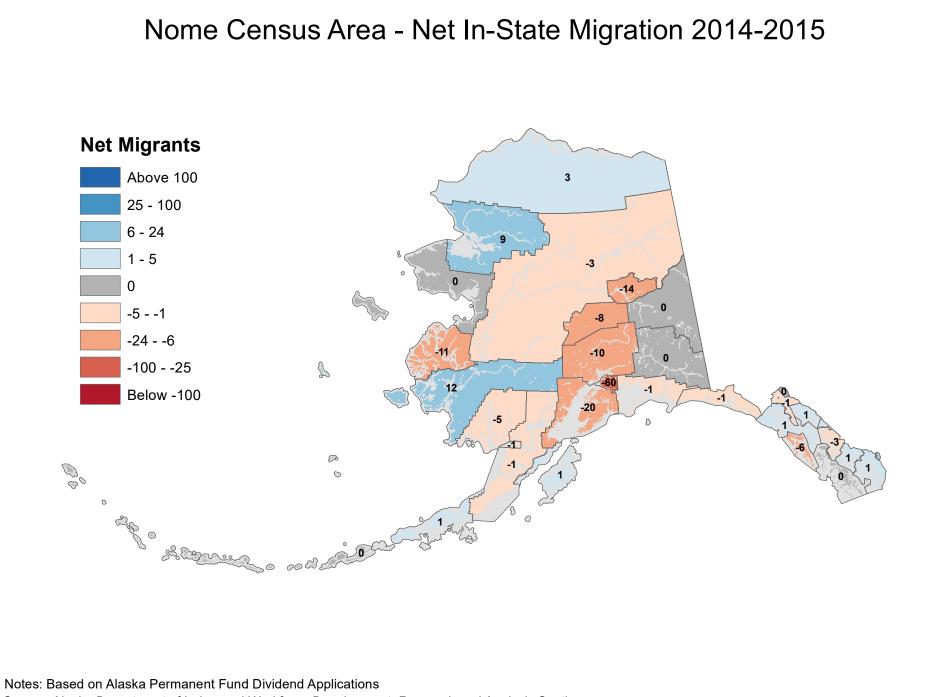

orth Star Borough - Net In-State Migration 2014-2015



### Haines Borough - Net In-State Migration 2014-2015



## Hoonah-Angoon Census Area - Net In-State Migration 2014-2015



### City and Borough of Juneau - Net In-State Migration 2014-2015





#### Ketchikan Gateway Borough - Net In-State Migration 2014-2015 **Net Migrants** Above 100 25 - 100 6 - 24 1 - 5 -2 0 5 -5 - -1 -3 -24 - -6 -12 7 -100 - -25 S Below -100 Po 00 0 0 age o Sharren o och

### Kodiak Island Borough - Net In-State Migration 2014-2015





#### Lake and Peninsula Borough - Net In-State Migration 2014-2015 **Net Migrants** Above 100 -1 25 - 100 6 - 24 1 - 5 0 -5 - -1 -24 - -6 -15 -2 -100 - -25 Z -19 Below -100 5 P *©*° 0 0 aff o Solo of the second

### Matanuska-Susitna Borough - Net In-State Migration 2014-2015





Source: Alaska Department of Labor and Workforce Development, Research and Analysis Section

### North Slope Borough - Net In-State Migration 2014-2015



### Northwest Arctic Borough - Net In-State Migration 2014-2015



#### Petersburg Borough - Net In-State Migration 2014-2015 **Net Migrants** Above 100 25 - 100 6 - 24 1 - 5 -1 0 -5 - -1 -24 - -6 n -100 - -25 S 5 Below -100 P 00 0 0 aff o Solomen o cold of 0



Source: Alaska Department of Labor and Workforce Development, Research and Analysis Section

### City and Borough of Sitka - Net In-State Migration 2014-2015



### Skagway Municipality - Net In-State Migration 2014-2015



### Southeast Fairbanks Census Area - Net In-State Migration 2014-2015 **Net Migrants** Above 100 -3 25 - 100 6 - 24 1 - 5 0 -5 - -1 -24 - -6 -2 2 -100 - -2