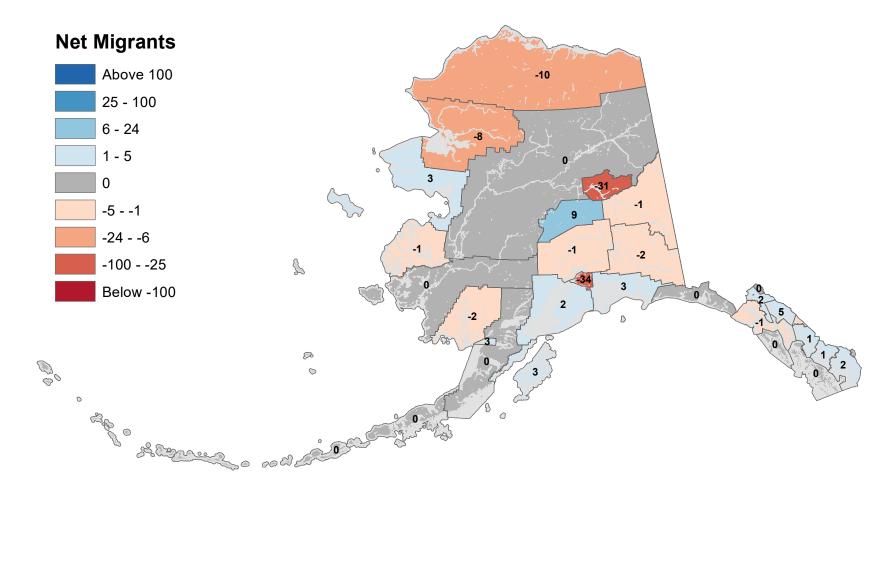

### North Slope Borough - Net In-State Migration 2014-2015

### Northwest Arctic Borough - Net In-State Migration 2014-2015