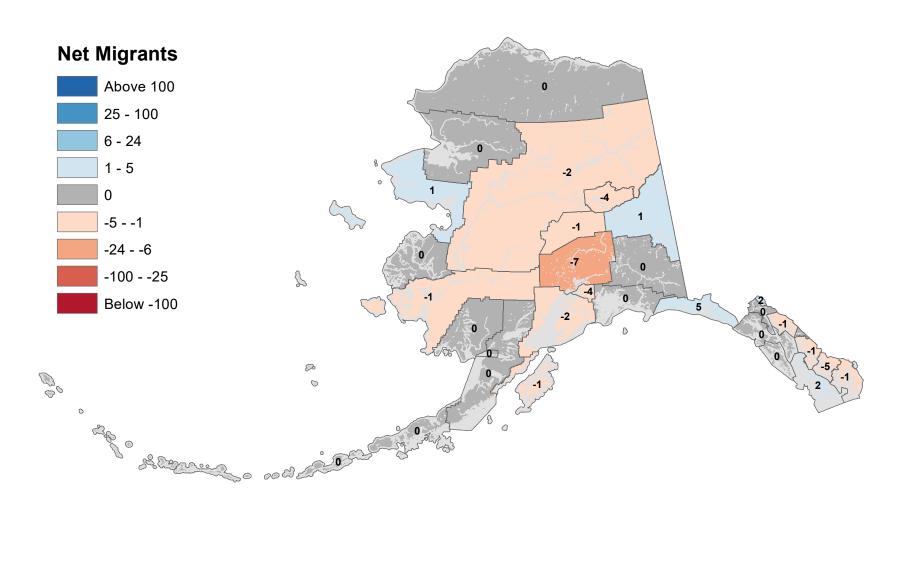

igration 2014-2015



### Anchorage Municipality - Net In-State Migration 2014-2015



Source: Alaska Department of Labor and Workforce Development, Research and Analysis Section



Source: Alaska Department of Labor and Workforce Development, Research and Analysis Section

### Bristol Bay Borough - Net In-State Migration 2014-2015





# Copper River Census Area - Net In-State Migration 2014-2015



### Denali Borough - Net In-State Migration 2014-2015



#### Dillingham Census Area - Net In-State Migration 2014-2015 **Net Migrants** Above 100 -2 25 - 100 6 - 24 -3 1 - 5 2 5 0 -5 - -1 -24 - -6 6 -10 3 -100 - -25 8 Below -100 3 -2 ß Po 00 0 0 age o Sharren o color

### Fairbanks North Star Borough - Net In-State Migration 2014-2015



### Haines Borough - Net In-State Migration 2014-2015



## Hoonah-Angoon Census Area - Net In-State Migration 2014-2015



### City and Borough of Juneau - Net In-State Migration 2014-2015





#### Ketchikan Gateway Borough - Net In-State Migration 2014-2015 **Net Migrants** Above 100 25 - 100 6 - 24 1 - 5 -2 0 5 -5 - -1 -3 -24 - -6 -12 7 -100 - -25 S Below -100 Po 00 0 0 age o Sharren o och

### Kodiak Island Borough - Net In-State Migration 2014-2015





#### Lake and Peninsula Borough - Net In-State Migration 2014-2015 **Net Migrants** Above 100 -1 25 - 100 6 - 24 1 - 5 0 -5 - -1 -24 - -6 -15 -2 -100 - -25 Z -19 Below -100 5 P *©*° 0 0 aff o Solo of the second

### Matanuska-Susitna Borough - Net In-State Migration 2014-2015





Source: Alaska Department of Labor and Workforce Development, Research and Analysis Section

### North Slope