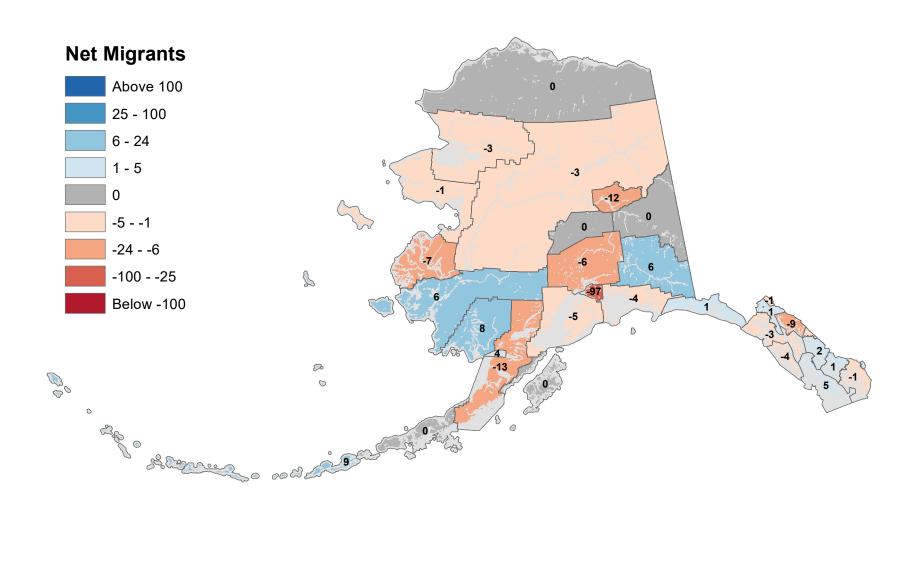

## Denali Borough - Net In-State Migration 2014-2015



#### Dillingham Census Area - Net In-State Migration 2014-2015 **Net Migrants** Above 100 -2 25 - 100 6 - 24 -3 1 - 5 2 5 0 -5 - -1 -24 - -6 6 -10 3 -100 - -25 8 Below -100 3 -2 ß Po 00 0 0 age o Sharren o color

### Fairbanks North Star Borough - Net In-State Migration 2014-2015



### Haines Borough - Net In-State Migration 2014-2015



## Hoonah-Angoon Census Area - Net In-State Migration 2014-2015



### City and Borough of Juneau - Net In-State Migration 2014-2015





#### Ketchikan Gateway Borough - Net In-State Migration 2014-2015 **Net Migrants** Above 100 25 - 100 6 - 24 1 - 5 -2 0 5 -5 - -1 -3 -24 - -6 -12 7 -100 - -25 S Below -100 Po 00 0 0 age o Sharren o och

### Kodiak Island Borough - Net In-State Migration 2014-2015





#### Lake and Peninsula Borough - Net In-State Migration 2014-2015 **Net Migrants** Above 100 -1 25 - 100 6 - 24 1 - 5 0 -5 - -1 -24 - -6 -15 -2 -100 - -25 Z -19 Below -100 5 P *©*° 0 0 aff o Solo of the second

### Matanuska-Susitna Borough - Net In-State Migration 2014-2015





Source: Alaska Department of Labor and Workforce Development, Research and Analysis Section

### North Slope Borough - Net In-State Migration 2014-2015



### Northwest Arctic Borough - Net In-State Migration 2014-2015



#### Petersburg Borough - Net In-State Migration 2014-2015 **Net Migrants** Above 100 25 - 100 6 - 24 1 - 5 -1 0 -5 - -1 -24 - -6 n -100 - -25 S 5 Below -100 P 00 0 0 aff o Solomen o cold of 0



Source: Alaska Department of Labor and Workforce Development, Research and Analysis Section

###