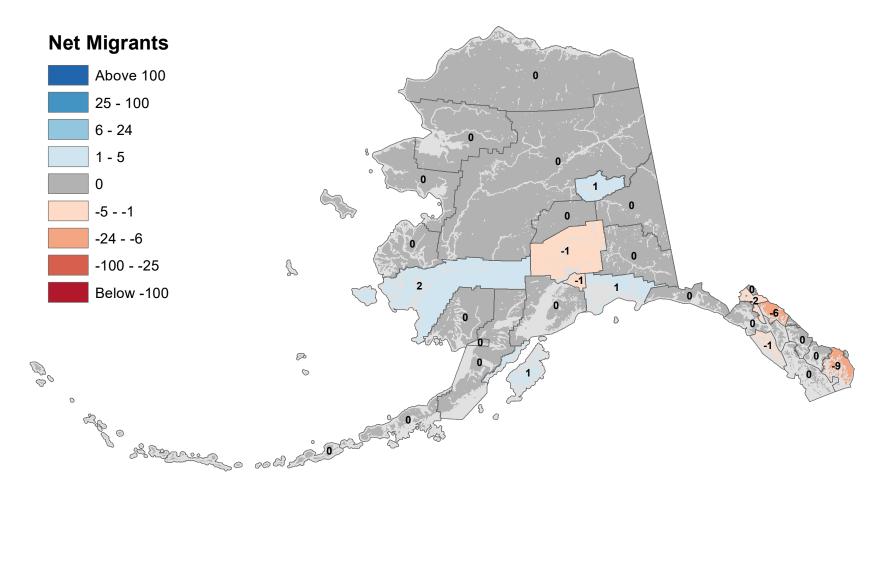

5 - -1 -24 - -6 -15 -2 -100 - -25 Z -19 Below -100 5 P *©*° 0 0 aff o Solo of the second

### Matanuska-Susitna Borough - Net In-State Migration 2014-2015





Source: Alaska Department of Labor and Workforce Development, Research and Analysis Section

### North Slope Borough - Net In-State Migration 2014-2015



### Northwest Arctic Borough - Net In-State Migration 2014-2015



#### Petersburg Borough - Net In-State Migration 2014-2015 **Net Migrants** Above 100 25 - 100 6 - 24 1 - 5 -1 0 -5 - -1 -24 - -6 n -100 - -25 S 5 Below -100 P 00 0 0 aff o Solomen o cold of 0



Source: Alaska Department of Labor and Workforce Development, Research and Analysis Section

### City and Borough of Sitka - Net In-State Migration 2014-2015



### Skagway Municipality - Net In-State Migration 2014-2015



### Southeast Fairbanks Census Area - Net In-State Migration 2014-2015 **Net Migrants** Above 100 -3 25 - 100 6 - 24 1 - 5 0 -5 - -1 -24 - -6 -2 2 -100 - -25 2 2 -10 Below -100 P 00 0 0 a for Streen o add

# City and Borough of Wrangell - Net In-State Migration 2014-2015



### City and Borough of Yakutat - Net In-State Migration 2014-2015



### Yukon Koyukuk Census Area - Net In-State Migration 2014-2015