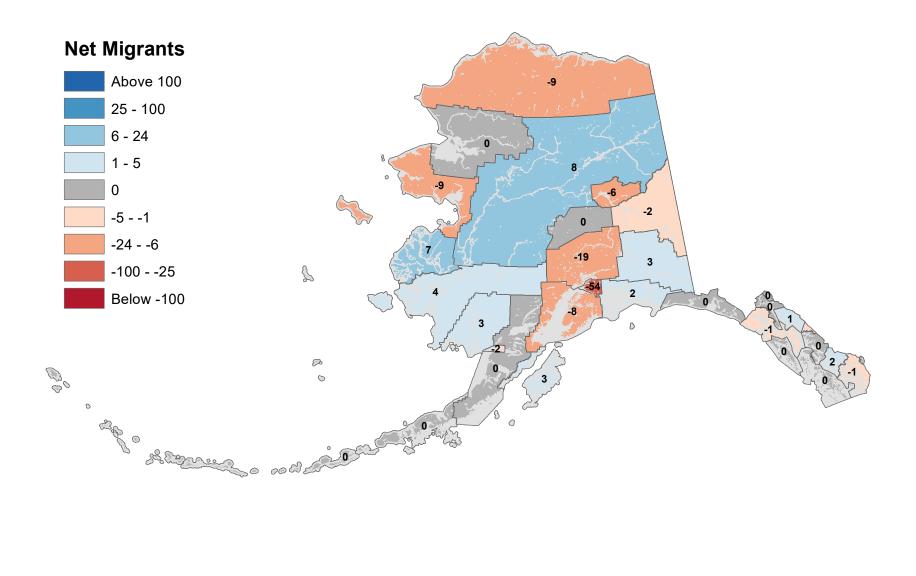

ate Migration 2014-2015





#### Ketchikan Gateway Borough - Net In-State Migration 2014-2015 **Net Migrants** Above 100 25 - 100 6 - 24 1 - 5 -2 0 5 -5 - -1 -3 -24 - -6 -12 7 -100 - -25 S Below -100 Po 00 0 0 age o Sharren o och

### Kodiak Island Borough - Net In-State Migration 2014-2015





#### Lake and Peninsula Borough - Net In-State Migration 2014-2015 **Net Migrants** Above 100 -1 25 - 100 6 - 24 1 - 5 0 -5 - -1 -24 - -6 -15 -2 -100 - -25 Z -19 Below -100 5 P *©*° 0 0 aff o Solo of the second

### Matanuska-Susitna Borough - Net In-State Migration 2014-2015





Source: Alaska Department of Labor and Workforce Development, Research and Analysis Section

### North Slope Borough - Net In-State Migration 2014-2015



### Northwest Arctic Borough - Net In-State Migration 2014-2015



#### Petersburg Borough - Net In-State Migration 2014-2015 **Net Migrants** Above 100 25 - 100 6 - 24 1 - 5 -1 0 -5 - -1 -24 - -6 n -100 - -25 S 5 Below -100 P 00 0 0 aff o Solomen o cold of 0



Source: Alaska Department of Labor and Workforce Development, Research and Analysis Section

### City and Borough of Sitka - Net In-State Migration 2014-2015



### Skagway Municipality - Net In-State Migration 2014-2015



### Southeast Fairbanks Census Area - Net In-State Migration 2014-2015 **Net Migrants** Above 100 -3 25 - 100 6 - 24 1 - 5 0 -5 - -1 -24 - -6 -2 2 -100 - -25 2 2 -10 Below -100 P 00 0 0 a for Streen o add

# City and Borough of Wrangell - Net In-State Migration 2014-2015



### City and Borough of Yakutat - Net In-State Migration 2014-2015



### Yukon Koyukuk Census Area - N