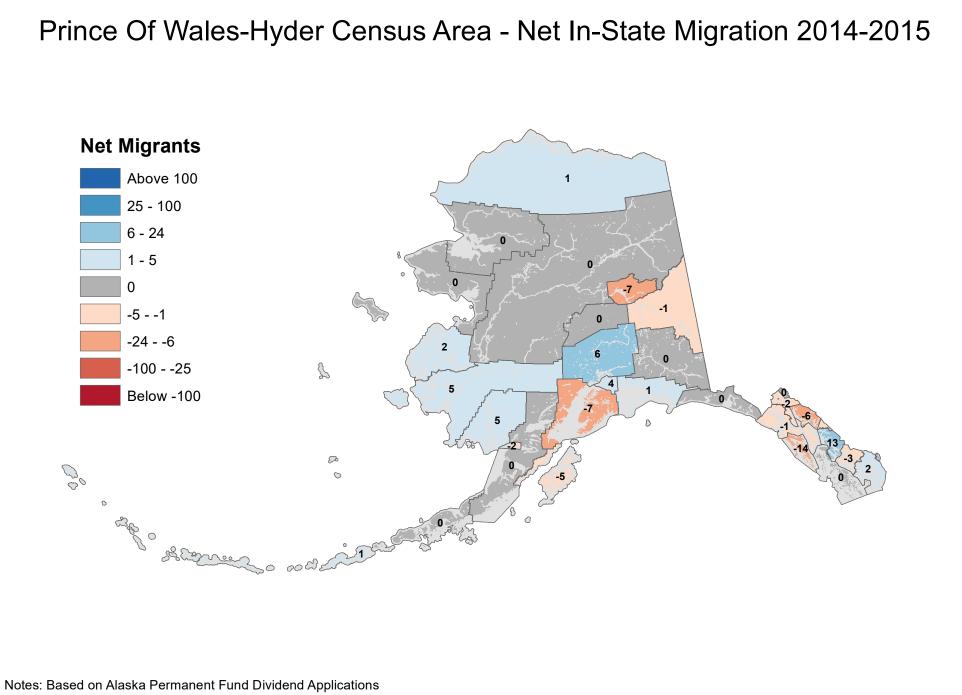

-100 Po 00 0 0 age o Sharren o och

### Kodiak Island Borough - Net In-State Migration 2014-2015





#### Lake and Peninsula Borough - Net In-State Migration 2014-2015 **Net Migrants** Above 100 -1 25 - 100 6 - 24 1 - 5 0 -5 - -1 -24 - -6 -15 -2 -100 - -25 Z -19 Below -100 5 P *©*° 0 0 aff o Solo of the second

### Matanuska-Susitna Borough - Net In-State Migration 2014-2015





Source: Alaska Department of Labor and Workforce Development, Research and Analysis Section

### North Slope Borough - Net In-State Migration 2014-2015



### Northwest Arctic Borough - Net In-State Migration 2014-2015



#### Petersburg Borough - Net In-State Migration 2014-2015 **Net Migrants** Above 100 25 - 100 6 - 24 1 - 5 -1 0 -5 - -1 -24 - -6 n -100 - -25 S 5 Below -100 P 00 0 0 aff o Solomen o cold of 0



Source: Alaska Department of Labor and Workforce Development, Research and Analysis Section

### City and Borough of Sitka - Net In-State Migration 2014-2015



### Skagway Municipality - Net In-State Migration 2014-2015



### Southeast Fairbanks Census Area - Net In-State Migration 2014-2015 **Net Migrants** Above 100 -3 25 - 100 6 - 24 1 - 5 0 -5 - -1 -24 - -6 -2 2 -100 - -25 2 2 -10 Below -100 P 00 0 0 a for Streen o add

# City and Borough of Wrangell - Net In-State Migration 2014-2015



### City and Borough of Yakutat - Net In-State Migration 2014-2015



### Yukon Koyukuk Census Area - Net In-State Migration 2014-2015