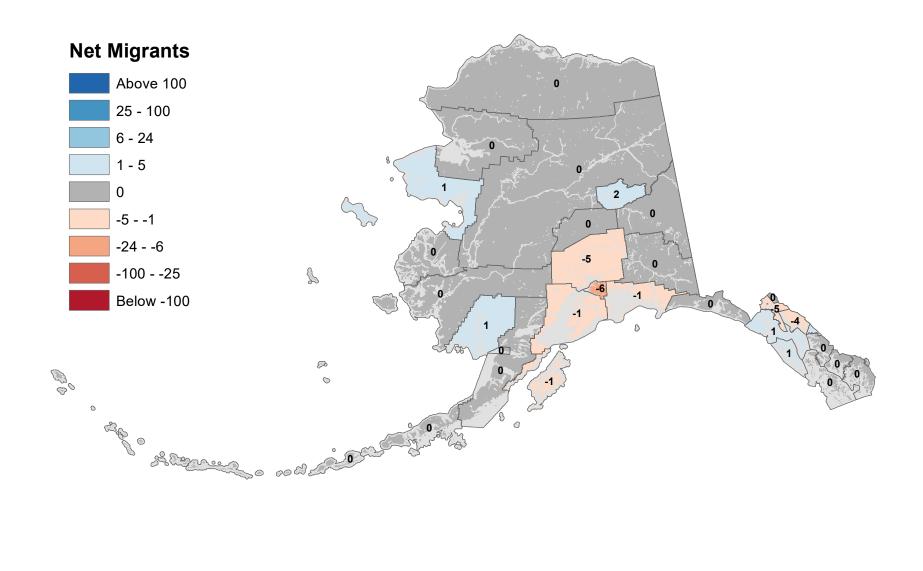

Net In-State Migration 2014-2015



#### Petersburg Borough - Net In-State Migration 2014-2015 **Net Migrants** Above 100 25 - 100 6 - 24 1 - 5 -1 0 -5 - -1 -24 - -6 n -100 - -25 S 5 Below -100 P 00 0 0 aff o Solomen o cold of 0



Source: Alaska Department of Labor and Workforce Development, Research and Analysis Section

### City and Borough of Sitka - Net In-State Migration 2014-2015



### Skagway Municipality - Net In-State Migration 2014-2015



### Southeast Fairbanks Census Area - Net In-State Migration 2014-2015 **Net Migrants** Above 100 -3 25 - 100 6 - 24 1 - 5 0 -5 - -1 -24 - -6 -2 2 -100 - -25 2 2 -10 Below -100 P 00 0 0 a for Streen o add

# City and Borough of Wrangell - Net In-State Migration 2014-2015



### City and Borough of Yakutat - Net In-State Migration 2014-2015



### Yukon Koyukuk Census Area - Net In-State Migration 2014-2015