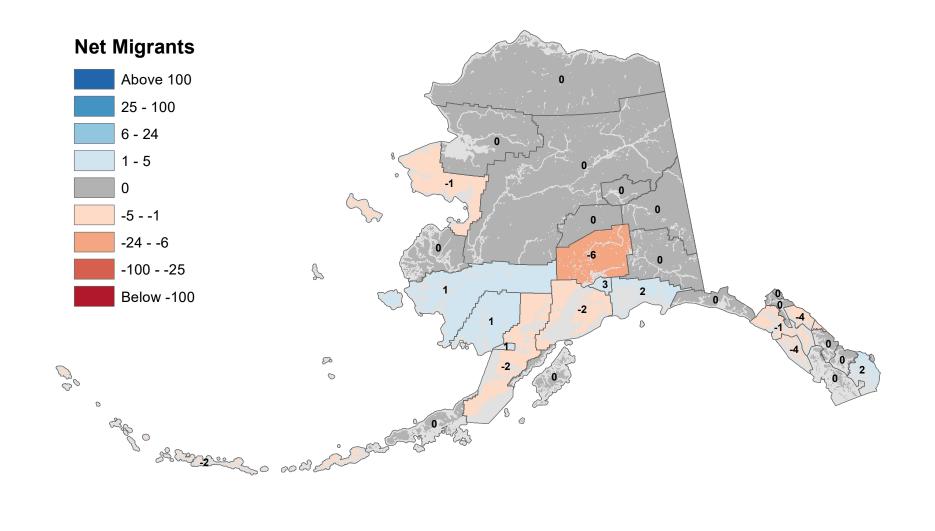

### Aleutians East Borough - Net In-State Migration 2014-2015



### Aleutians West Census Area - Net In-State Migration 2014-2015



### Anchorage Municipality - Net In-State Migration 2014-2015



Source: Alaska Department of Labor and Workforce Development, Research and Analysis Section



Source: Alaska Department of Labor and Workforce Development, Research and Analysis Section

### Bristol Bay Borough - Net In-State Migration 2014-2015





# Copper River Census Area - Net In-State Migration 2014-2015



### Denali Borough - Net In-State Migration 2014-2015



#### Dillingham Census Area - Net In-State Migration 2014-2015 **Net Migrants** Above 100 -2 25 - 100 6 - 24 -3 1 - 5 2 5 0 -5 - -1 -24 - -6 6 -10 3 -100 - -25 8 Below -100 3 -2 ß Po 00 0 0 age o Sharren o color

### Fairbanks North Star Borough - Net In-State Migration 2014-2015



### Ha