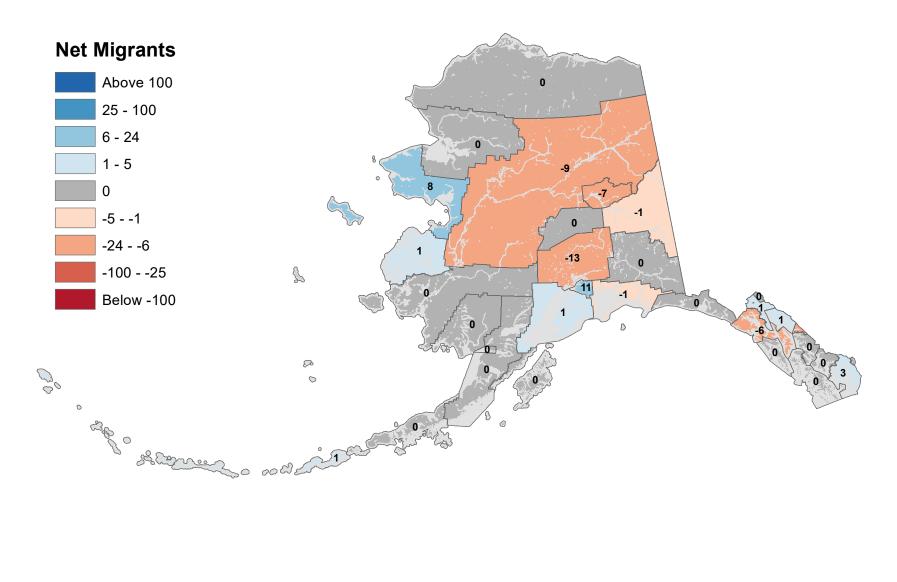

### Northwest Arctic Borough - Net In-State Migration 2014-2015

### Yukon Koyukuk Census Area - Net In-State Migration 2014-2015