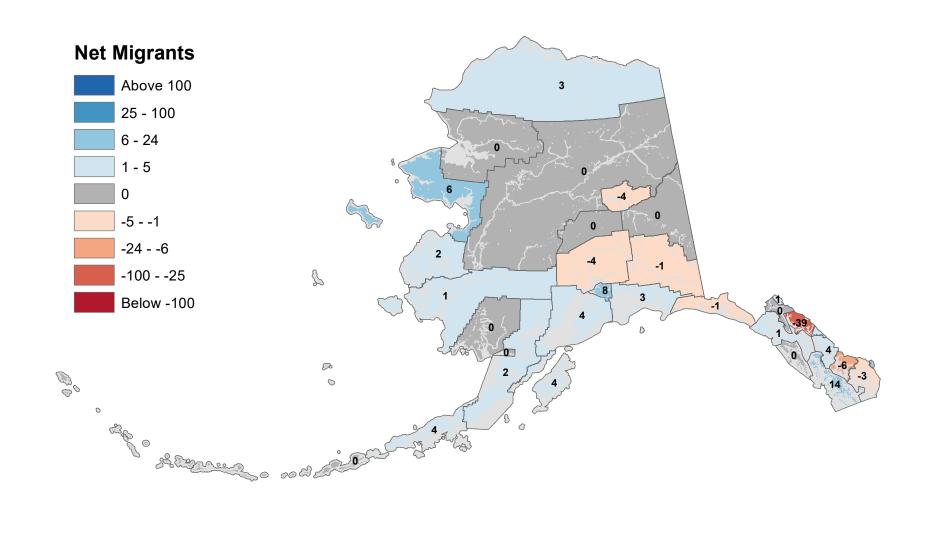

### Anchorage Municipality - Net In-State Migration 2014-2015

Source: Alaska Department of Labor and Workforce Development, Research and Analysis Section

Source: Alaska Department of Labor and Workforce Development, Research and Analysis Section