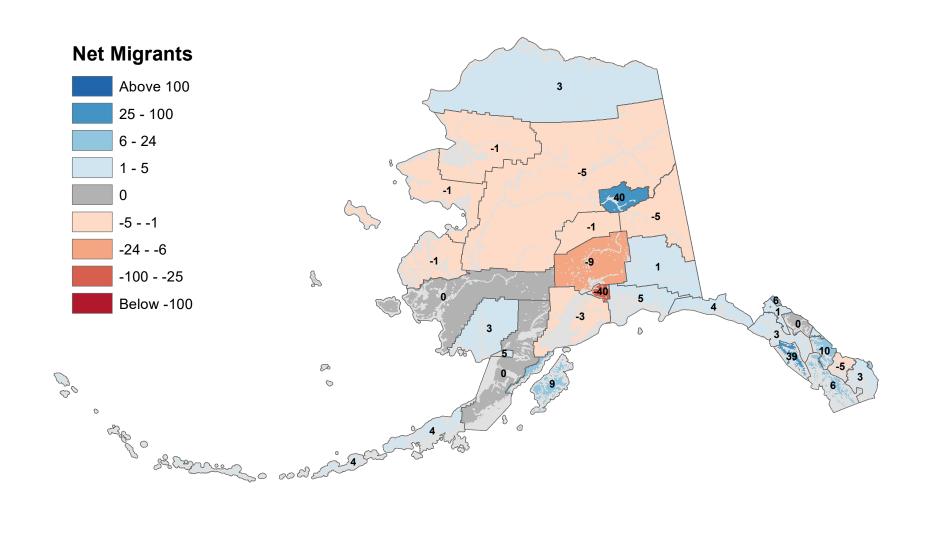

Development, Research and Analysis Section



Source: Alaska Department of Labor and Workforce Development, Research and Analysis Section

### Bristol Bay Borough - Net In-State Migration 2014-2015





# Copper River Census Area - Net In-State Migration 2014-2015



### Denali Borough - Net In-State Migration 2014-2015



#### Dillingham Census Area - Net In-State Migration 2014-2015 **Net Migrants** Above 100 -2 25 - 100 6 - 24 -3 1 - 5 2 5 0 -5 - -1 -24 - -6 6 -10 3 -100 - -25 8 Below -100 3 -2 ß Po 00 0 0 age o Sharren o color

### Fairbanks North Star Borough - Net In-State Migration 2014-2015



### Haines Borough - Net In-State Migration 2014-2015



## Hoonah-Angoon Census Area - Net In-State Migration 2014-2015



### City and Borough of Juneau - Net In-State Migration 2014-2015





#### Ketchikan Gateway Borough - Net In-State Migration 2014-2015 **Net Migrants** Above 100 25 - 100 6 - 24 1 - 5 -2 0 5 -5 - -1 -3 -24 - -6 -12 7 -100 - -25 S Below -100 Po 00 0 0 age o Sharren o och

### Kodiak Island Borough - Net In-State Migration 2014-2015





#### Lake and Peninsula Borough - Net In-State Migration 2014-2015 **Net Migrants** Above 100 -1 25 - 100 6 - 24 1 - 5 0 -5 - -1 -24 - -6 -15 -2 -100 - -25 Z -19 Below -100 5 P *©*° 0 0 aff o Solo of the second

### Matanuska-Susitna Borough - Net In-State Migration 2014-2015





Source: Alaska Department of Labor and Workforce Development, Research and Analysis Section

### North Slope Borough - Net In-State Migration 2014-2015



### Northwest Arctic Borough - Net In-State Migration 2014-2015



#### Petersburg Borough