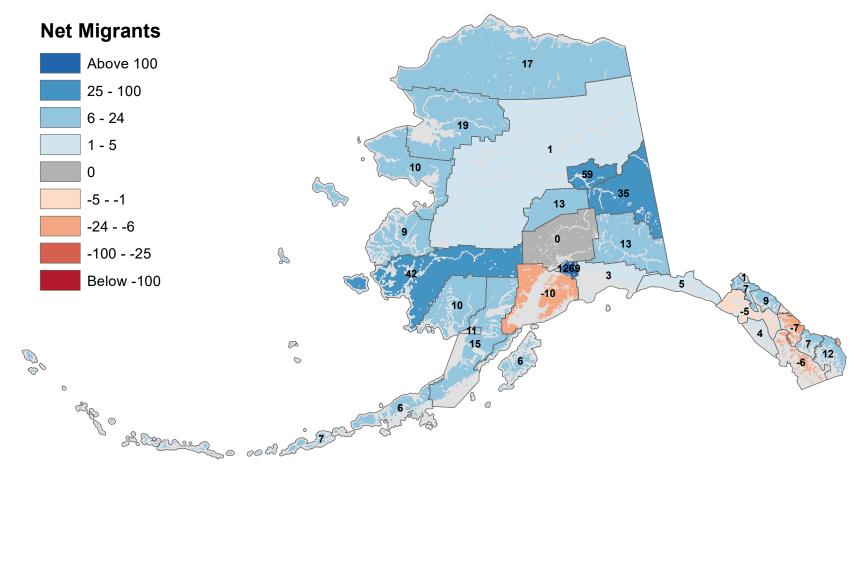

### Anchorage Municipality - Net In-State Migration 2014-2015

Source: Alaska Department of Labor and Workforce Development, Research and Analysis Section

Source: Alaska Department of Labor and Workforce Development, Research and Analysis Section