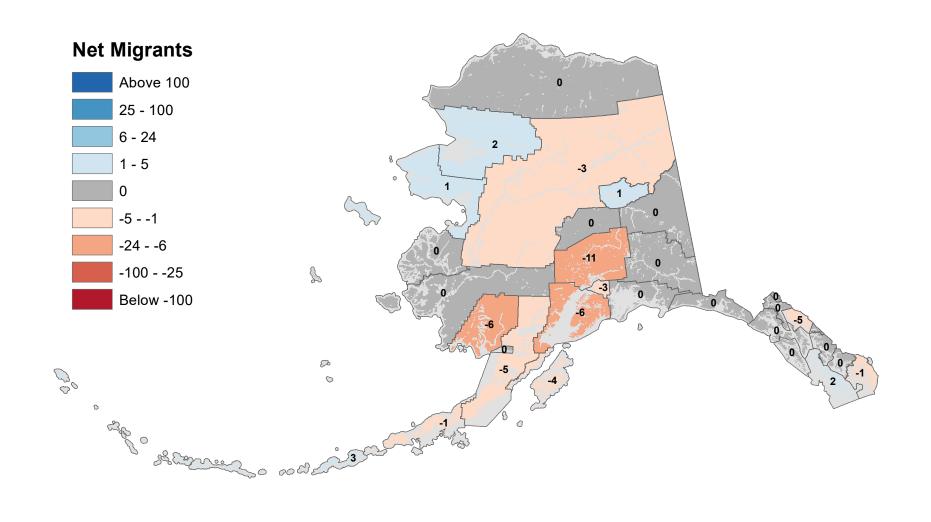

### North Slope Borough - Net In-State Migration 2014-2015

### Northwest Arctic Borough - Net In-State Migration 2014-2015

### Yukon Koyukuk Census Area - Net In-State Migration 2014-2015