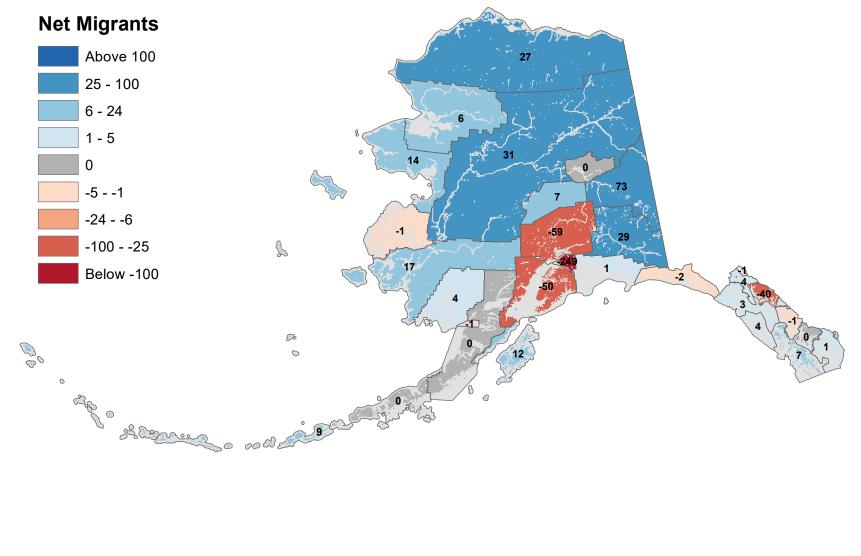

### Anchorage Municipality - Net In-State Migration 2014-2015

Source: Alaska Department of Labor and Workforce Development, Research and Analysis Section

Source: Alaska Department of Labor and Workforce Development, Research and Analysis Section