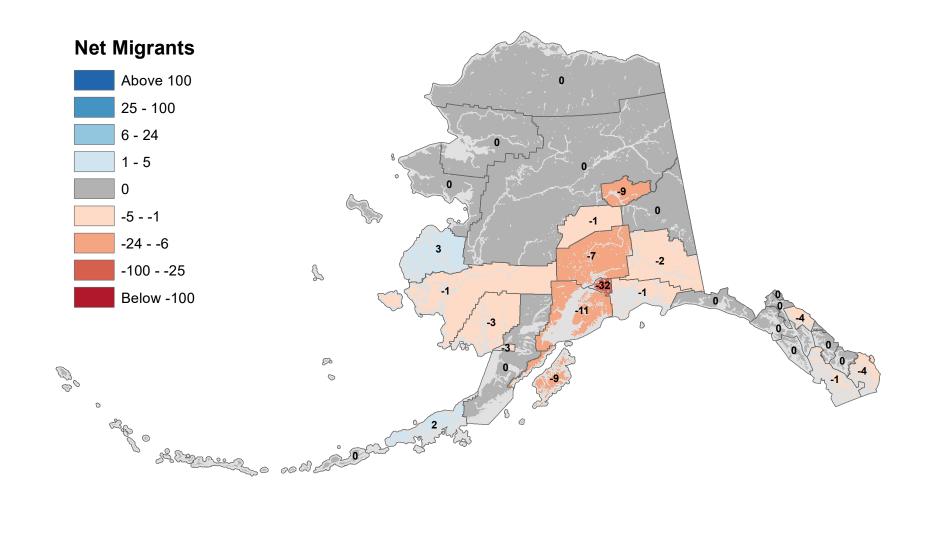

### Aleutians East Borough - Net In-State Migration 2014-2015



### Aleutians West Census Area - Net In-State Migration 2014-2015



### Anchorage Municipality - Net In-State Migration 2014-2015



Source: Alaska Department of Labor and Workforce Development, Research and Analysis Section



Source: Alaska Department of Labor and Workforce Development, Research and Analysis Section

### Bristol Bay Borough - Net In-State Migration 2014-2015





# Copper River Census Area - Net In-State Migration 2014-2015



### Denali Borough - Net In-State Migration 2014-2015



#### Dillingham Census Area - Net In-State Migration 2014-2015 **Net Migrants** Above 100 -2 25 - 100 6 - 24 -3 1 - 5 2 5 0 -5 - -1 -24 - -6 6 -10 3 -100 - -25 8 Below -100 3 -2 ß Po 00 0 0 age o Sharren o color

### Fairbanks North Star Borough - Net In-State Migration 2014-2015



### Haines Borough - Net In-State Migration 2014-2015



## Hoonah-Angoon C