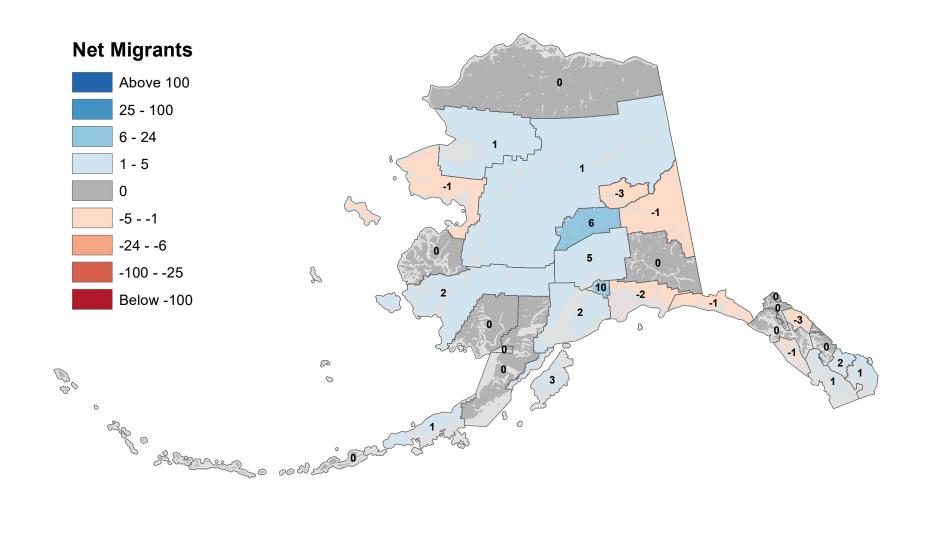

ration 2014-2015



Source: Alaska Department of Labor and Workforce Development, Research and Analysis Section



Source: Alaska Department of Labor and Workforce Development, Research and Analysis Section

### Bristol Bay Borough - Net In-State Migration 2014-2015





# Copper River Census Area - Net In-State Migration 2014-2015



### Denali Borough - Net In-State Migration 2014-2015



#### Dillingham Census Area - Net In-State Migration 2014-2015 **Net Migrants** Above 100 -2 25 - 100 6 - 24 -3 1 - 5 2 5 0 -5 - -1 -24 - -6 6 -10 3 -100 - -25 8 Below -100 3 -2 ß Po 00 0 0 age o Sharren o color

### Fairbanks North Star Borough - Net In-State Migration 2014-2015



### Haines Borough - Net In-State Migration 2014-2015



## Hoonah-Angoon Census Area - Net In-State Migration 2014-2015



### City and Borough of Juneau - Net In-State Migration 2014-2015





#### Ketchikan Gateway Borough - Net In-State Migration 2014-2015 **Net Migrants** Above 100 25 - 100 6 - 24 1 - 5 -2 0 5 -5 - -1 -3 -24 - -6 -12 7 -100 - -25 S Below -100 Po 00 0 0 age o Sharren o och

### Kodiak Island Borough - Net In-State Migration 2014-2015





#### Lake and Peninsula Borough - Net In-State Migration 2014-2015 **Net Migrants** Above 100 -1 25 - 100 6 - 24 1 - 5 0 -5 - -1 -24 - -6 -15 -2 -100 - -25 Z -19 Below -100 5 P *©*° 0 0 aff o Solo of the second

### Matanuska-Susitna Borough - Net In-State Migration 2014-2015





Source: Alaska Department of Labor and Workforce Development, Research and Analysis Section

### North Slope Borough - Net In-State Migration 2014-2015



### Northwest Arctic