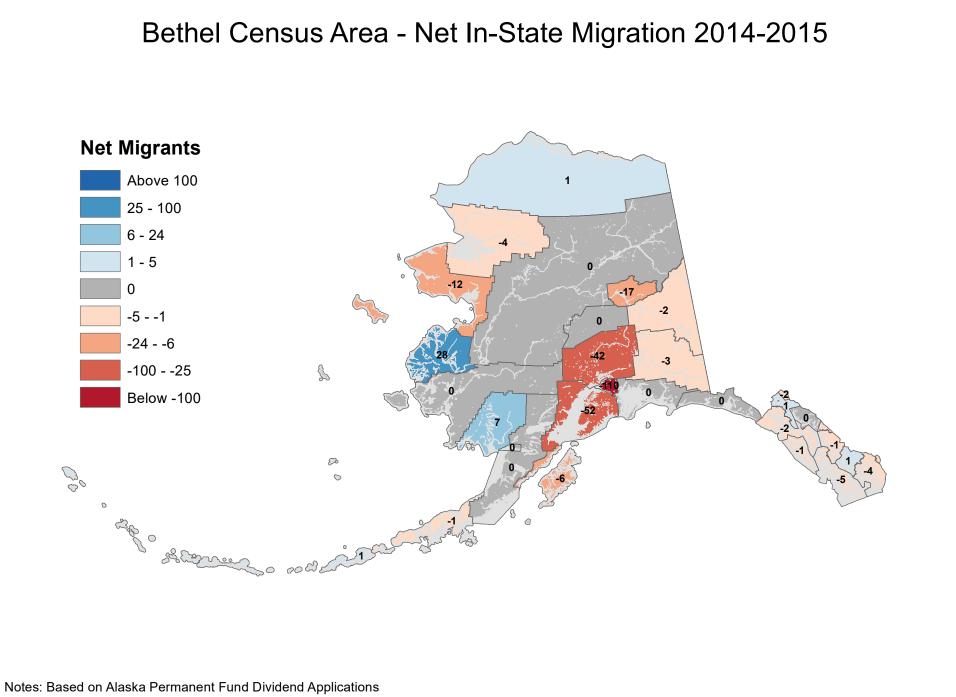

### Aleutians East Borough - Net In-State Migration 2014-2015



### Aleutians West Census Area - Net In-State Migration 2014-2015



### Anchorage Municipality - Net In-State Migration 2014-2015



Source: Alaska Department of Labor and Workforce Development, Research and Analysis Section



Source: Alaska Department of Labor and Workforce Development, Research and Analysis Section

### Bristol Bay Borough - Net In-State Migration 2014-2015





# Copper River Census Area - Net In-State Migration 2014-2015



### Denali Borough - Net In-State Migration 2014-2015



#### Dillingham Census Area - Net In-State Migration 2014-2015 **Net Migrants** Above 100 -2 25 - 100 6 - 24 -3 1 - 5 2 5 0 -5 - -1 -24 - -6 6 -10 3 -100 - -25 8 Below -100 3 -2 ß Po 00 0 0 age o Sharren o color

### Fairbanks North Star Borough - Net In-State Migration 2014-2015



### Haines Borough - Net In-State Migration 2014-2015



## Hoonah-Angoon Census Area - Net In-State Migration 2014-2015



### City and Borough of Juneau - Net In-State Migration 2014-2015





#### Ketchikan Gateway Borough - Net In-