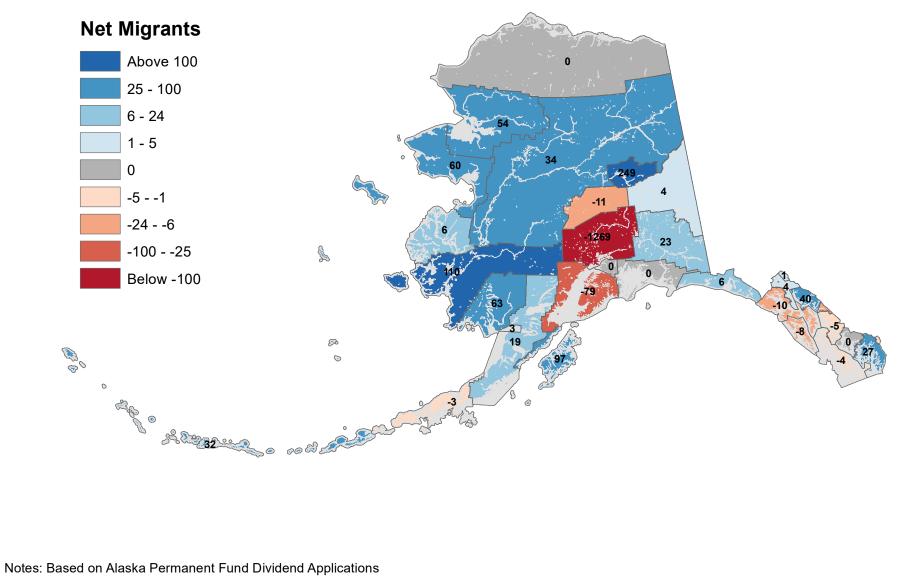

### Anchorage Municipality - Net In-State Migration 2014-2015

Source: Alaska Department of Labor and Workforce Development, Research and Analysis Section

Source: Alaska Department of Labor and Workforce Development, Research and Analysis Section