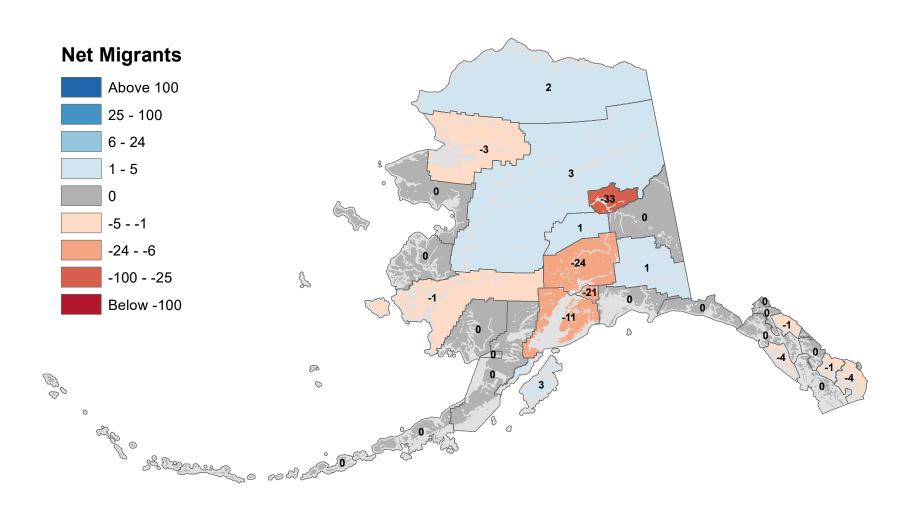

# Fairbanks North Star Borough - Net In-State Migration 2013-2014

Notes: Based on Alaska Permanent Fund Dividend Applications