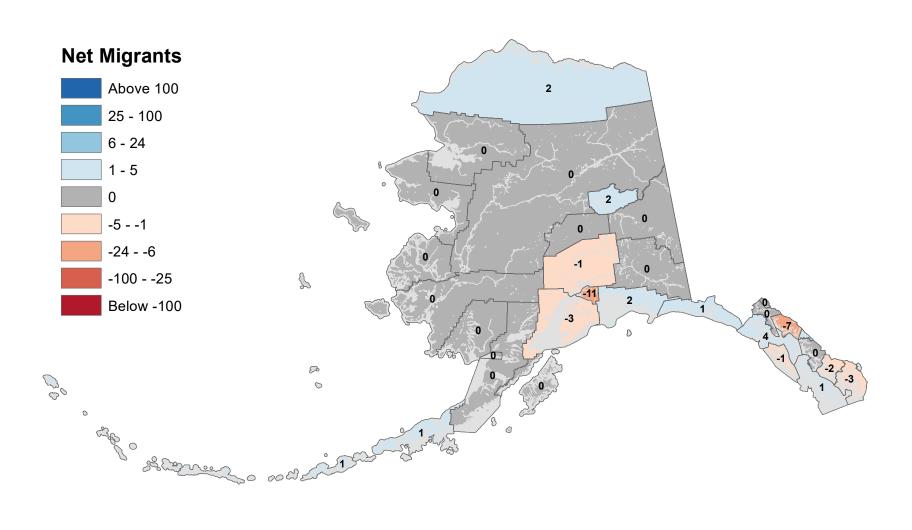

Peninsula Borough - Net In-State Migration 2013-2014



# Ketchikan Gateway Borough - Net In-State Migration 2013-2014



# Kodiak Island Borough - Net In-State Migration 2013-2014



# Kusilvak Census Area - Net In-State Migration 2013-2014



Notes: Based on Alaska Permanent Fund Dividend Applications

# Lake and Peninsula Borough - Net In-State Migration 2013-2014



# Matanuska-Susitna Borough - Net In-State Migration 2013-2014



Notes: Based on Alaska Permanent Fund Dividend Applications

# Nome Census Area - Net In-State Migration 2013-2014



# North Slope Borough - Net In-State Migration 2013-2014



Notes: Based on Alaska Permanent Fund Dividend Applications

# Northwest Arctic Borough - Net In-State Migration 2013-2014



# Petersburg Borough - Net In-State Migration 2013-2014



# Prince Of Wales-Hyder Census Area - Net In-State Migration 2013-2014



Notes: Based on Alaska Permanent Fund Dividend Applications

# City and Borough of Sitka - Net In-State Migration 2013-2014



# Skagway Municipality - Net In-State Migration 2013-2014



Notes: Based on Alaska Permanent Fund Dividend Applications

## Southeast Fairbanks Census Area - Net In-State Migration 2013-2014



Notes: Based on Alaska Permanent Fund Dividend Applications

# City and Borough of Wrangell - Net In-State Migration 2013-2014



## City and Borough of Yakutat - Net In-State Migration 2013-2014



Notes: Based on Alaska Permanent Fund Dividend Applications

# Yukon Koyukuk Census Area - Net In-State Migration 2013-2014