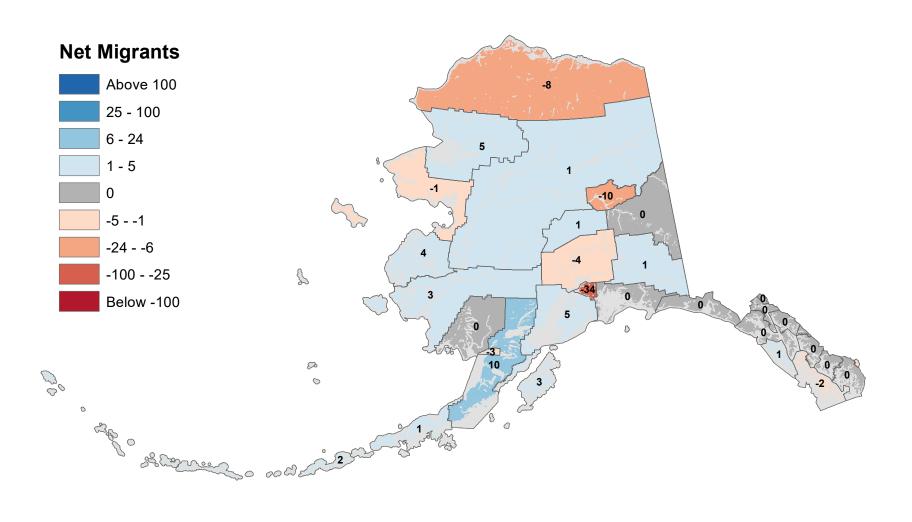

# North Slope Borough - Net In-State Migration 2013-2014

Notes: Based on Alaska Permanent Fund Dividend Applications