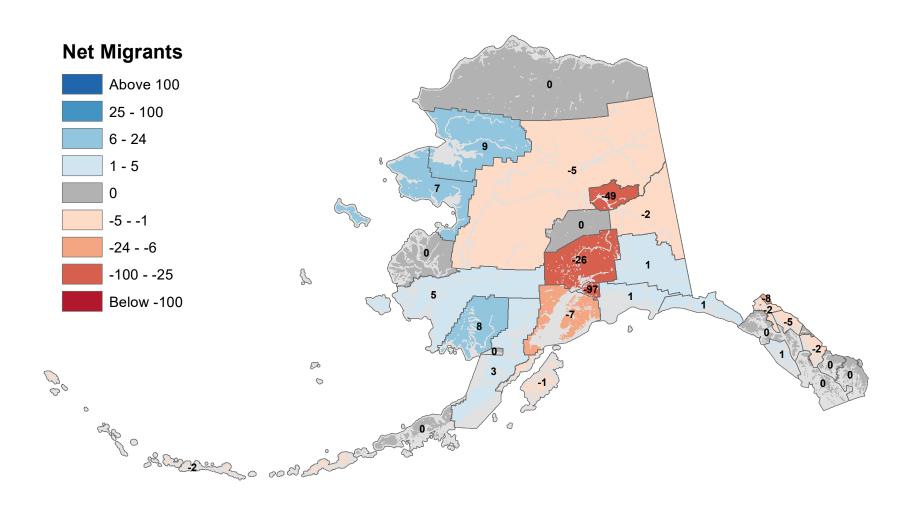

# Fairbanks North Star Borough - Net In-State Migration 2013-2014

Notes: Based on Alaska Permanent Fund Dividend Applications