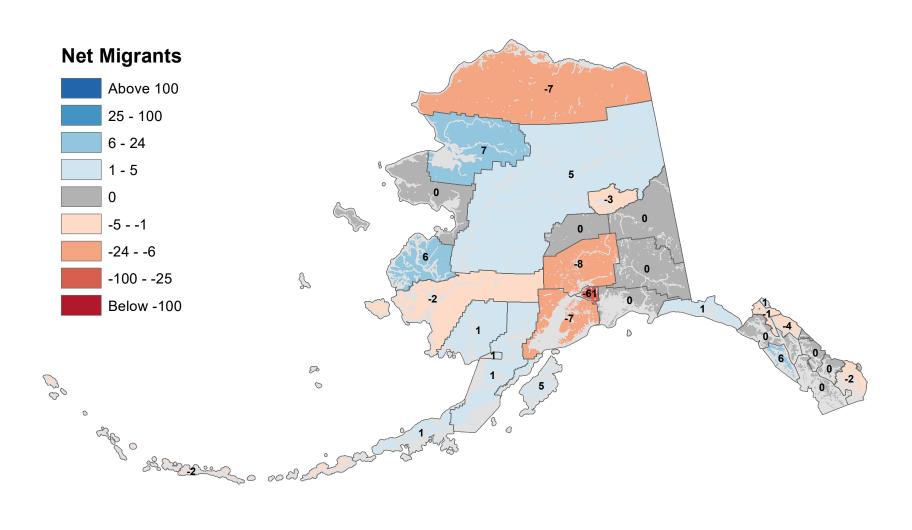

on Alaska Permanent Fund Dividend Applications

# Haines Borough - Net In-State Migration 2013-2014



# Hoonah-Angoon Census Area - Net In-State Migration 2013-2014



# City and Borough of Juneau - Net In-State Migration 2013-2014



# Kenai Peninsula Borough - Net In-State Migration 2013-2014



# Ketchikan Gateway Borough - Net In-State Migration 2013-2014



# Kodiak Island Borough - Net In-State Migration 2013-2014



# Kusilvak Census Area - Net In-State Migration 2013-2014



Notes: Based on Alaska Permanent Fund Dividend Applications

# Lake and Peninsula Borough - Net In-State Migration 2013-2014



# Matanuska-Susitna Borough - Net In-State Migration 2013-2014



Notes: Based on Alaska Permanent Fund Dividend Applications

# Nome Census Area - Net In-State Migration 2013-2014



# North Slope Borough - Net In-State Migration 2013-2014



Notes: Based on Alaska Permanent Fund Dividend Applications

# Northwest Arctic Borough - Net In-State Migration 2013-2014



# Petersburg Borough - Net In-State Migration 2013-2014



# Prince Of Wales-Hyder Census Area - Net In-State Migration 2013-2014



Notes: Based on Alaska Permanent Fund Dividend Applications

# City and Borough of Sitka - Net In-State Migration 2013-2014



# Skagway Municipality - Net In-State Migration 2013-2014



Notes: Based on Alaska Permanent Fund Dividend Applications

## Southeast Fairbanks Census Area - Net In-State Migration 2013-2014



Notes: Based on Alaska Permanent Fund Dividend Applications

# City and Borough of Wrangell - Net In-State Migration 2013-2014



## City and Borough of Yaku