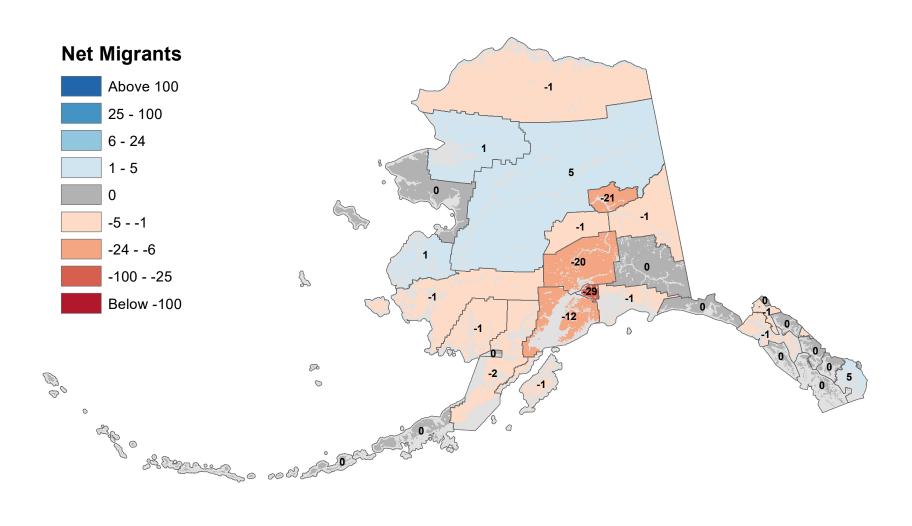

# Bethel Census Area - Net In-State Migration 2013-2014

Notes: Based on Alaska Permanent Fund Dividend Applications

# Kusilvak Census Area - Net In-State Migration 2013-2014

Notes: Based on Alaska Permanent Fund Dividend Applications

# Nome Census Area - Net In-State Migration 2013-2014

# Northwest Arctic Borough - Net In-State Migration 2013-2014

## Southeast Fairbanks Census Area - Net In-State Migration 2013-2014

Notes: Based on Alaska Permanent Fund Dividend Applications

# Yukon Koyukuk Census Area - Net In-State Migration 2013-2014