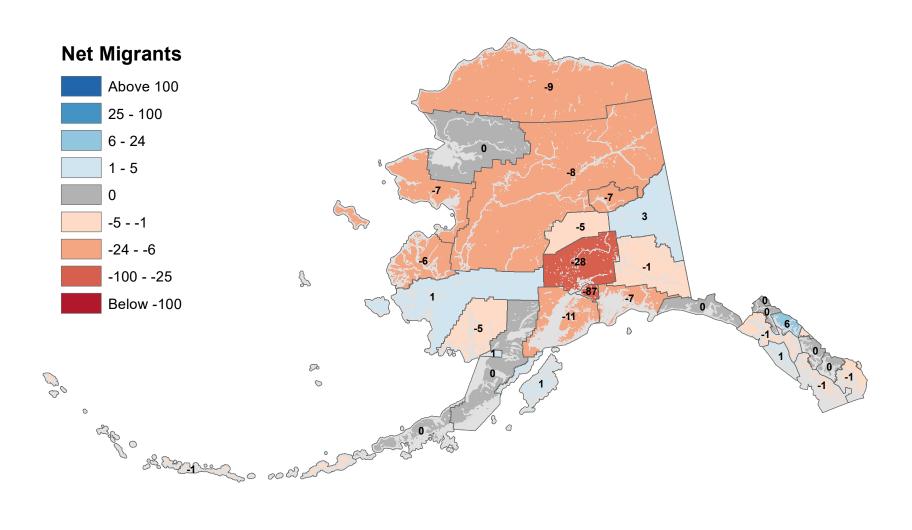

gh of Juneau - Net In-State Migration 2013-2014



# Kenai Peninsula Borough - Net In-State Migration 2013-2014



# Ketchikan Gateway Borough - Net In-State Migration 2013-2014



# Kodiak Island Borough - Net In-State Migration 2013-2014



# Kusilvak Census Area - Net In-State Migration 2013-2014



Notes: Based on Alaska Permanent Fund Dividend Applications

# Lake and Peninsula Borough - Net In-State Migration 2013-2014



# Matanuska-Susitna Borough - Net In-State Migration 2013-2014



Notes: Based on Alaska Permanent Fund Dividend Applications

# Nome Census Area - Net In-State Migration 2013-2014



# North Slope Borough - Net In-State Migration 2013-2014



Notes: Based on Alaska Permanent Fund Dividend Applications

# Northwest Arctic Borough - Net In-State Migration 2013-2014



# Petersburg Borough - Net In-State Migration 2013-2014



# Prince Of Wales-Hyder Census Area - Net In-State Migration 2013-2014



Notes: Based on Alaska Permanent Fund Dividend Applications

# City and Borough of Sitka - Net In-State Migration 2013-2014



# Skagway Municipality - Net In-State Migration 2013-2014



Notes: Based on Alaska Permanent Fund Dividend Applications

## Southeast Fairbanks Census Area - Net In-State Migration 2013-2014



Notes: Based on Alaska Permanent Fund Dividend Applications

# City and Borough of Wrangell - Net In-State Migration 2013-2014



## City and Borough of Yakutat - Net In-State Migration 2013-2014



Notes: Based on Alaska Permanent Fund Dividend Applications

# Yukon Koyukuk Census Area - Net In-State Migration 2013-2014