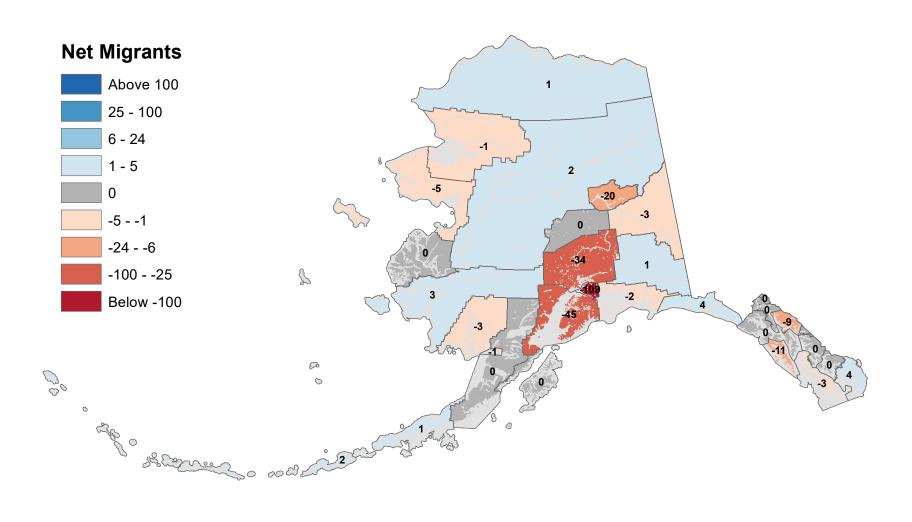

# Anchorage Municipality - Net In-State Migration 2013-2014

Notes: Based on Alaska Permanent Fund Dividend Applications