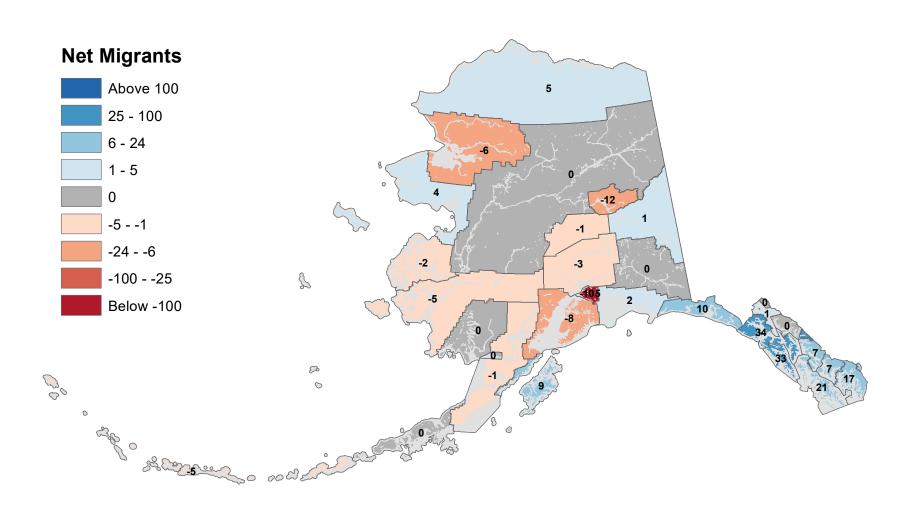

## Southeast Fairbanks Census Area - Net In-State Migration 2013-2014

Notes: Based on Alaska Permanent Fund Dividend Applications