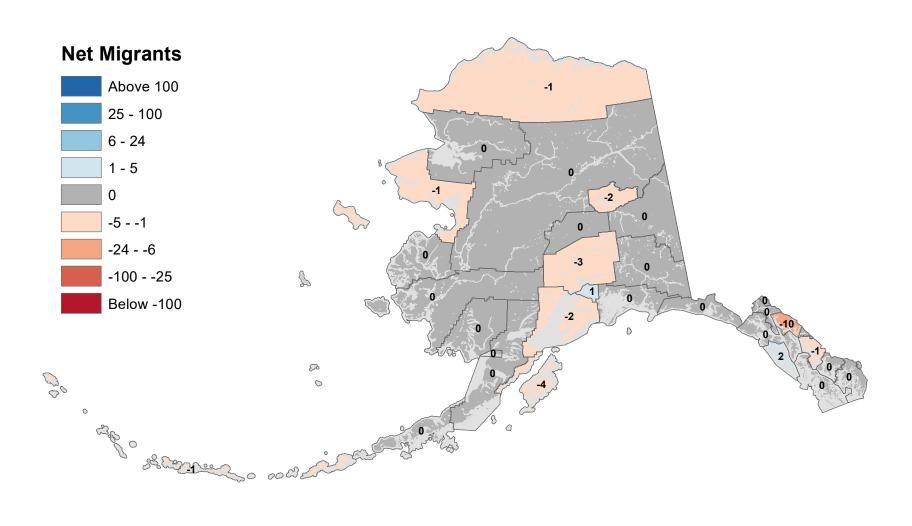

# Aleutians East Borough - Net In-State Migration 2013-2014

Notes: Based on Alaska Permanent Fund Dividend Applications

## Aleutians West Census Area - Net In-State Migration 2013-2014

# Anchorage Municipality - Net In-State Migration 2013-2014

Notes: Based on Alaska Permanent Fund Dividend Applications

# Bethel Census Area - Net In-State Migration 2013-2014

Notes: Based on Alaska Permanent Fund Dividend Applications

# Bristol Bay Borough - Net In-State Migration 2013-2014

# Chugach Census Area - Net In-State Migration 2013-2014

Notes: Based on Alaska Permanent Fund Dividend Applications

# Copper River Census Area - Net In-State Migration 2013-2014

# Denali Borough - Net In-State Migration 2013-2014

Notes: Based on Alaska Permanent Fund Dividend Applications

# Dillingham Census Area - Net In-State Migration 2013-2014

# Fairbanks North Star Borough - Net In-State Migration 2013-2014

Notes: Based on Alaska Permanent Fund Dividend Applications

# Haines Borough - Net In-State Migration 2013-2014

# Hoonah-Angoon Census Area - Net In-State Migration 2013-2014

# City and Borough of Juneau - Net In-State Migration 2013-2014

# Kenai Peninsula Borough - Net In-State Migration 2013-2014

# Ketchikan Gateway Borough - Net In-State Migration 2013-2014

# Kodiak Island Borough - Net In-State Migration 2013-2014

# Kusilvak Census Area - Net In-State Migration 2013-2014

Notes: Based on Alaska Permanent Fund Dividend Applications

# Lake and Peninsula Borough - Net In-State Migration 2013-2014

# Matanuska-Susitna Borough - Net In-State Migration 2013-2014

Notes: Based on Alaska Permanent Fund Dividend Applications

# Nome Census Area - Net In-State Migration 2013-2014

# North Slope Borough - Net In-State Migration 2013-2014

Notes: Based on Alaska Permanent Fund Dividend Applications

# Northwest Arctic Borough - Net In-State Migration 2013-2014

# Petersburg Borough - Net In-State Migration 2013-2014

# Prince Of Wales-Hyder Census Area - Net In-State Migration 2013-2014

Notes: Based on Alaska Permanent Fund Dividend Applications

# City and Borough of Sitka - Net In-State Migration 2013-2014

# Skagway Municipality - Net In-State Migration 2013-2014

Notes: Based on Alaska Permanent Fund Dividend Applications

## Southeast Fairbanks Census Area - Net In-State Migration 2013-2014

Notes: Based on Alaska Permanent Fund Dividend Applications

# City and Borough of Wrangell - Net In-State Migration 2013-2014

## City and Borough of Yakutat - Net In-State Migration 2013-2014

Notes: Based on Alaska Permanent Fund Dividend Applications

# Yukon Koyukuk Census Area - Net In-State Migration 2013-2014