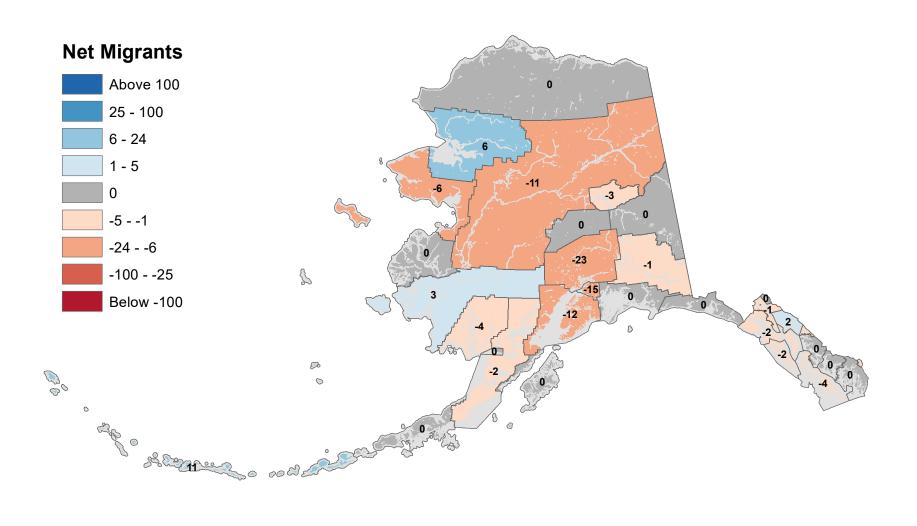

r Census Area - Net In-State Migration 2013-2014



# Denali Borough - Net In-State Migration 2013-2014



Notes: Based on Alaska Permanent Fund Dividend Applications

# Dillingham Census Area - Net In-State Migration 2013-2014



# Fairbanks North Star Borough - Net In-State Migration 2013-2014



Notes: Based on Alaska Permanent Fund Dividend Applications

# Haines Borough - Net In-State Migration 2013-2014



# Hoonah-Angoon Census Area - Net In-State Migration 2013-2014



# City and Borough of Juneau - Net In-State Migration 2013-2014



# Kenai Peninsula Borough - Net In-State Migration 2013-2014



# Ketchikan Gateway Borough - Net In-State Migration 2013-2014



# Kodiak Island Borough - Net In-State Migration 2013-2014



# Kusilvak Census Area - Net In-State Migration 2013-2014



Notes: Based on Alaska Permanent Fund Dividend Applications

# Lake and Peninsula Borough - Net In-State Migration 2013-2014



# Matanuska-Susitna Borough - Net In-State Migration 2013-2014



Notes: Based on Alaska Permanent Fund Dividend Applications

# Nome Census Area - Net In-State Migration 2013-2014



# North Slope Borough - Net In-State Migration 2013-2014



Notes: Based on Alaska Permanent Fund Dividend Applications

# Northwest Arctic Borough - Net In-State Migration 2013-2014



# Petersburg Borough - Net In-State Migration 2013-2014



# Prince Of Wales-Hyder Census Area - Net In-State Migration 2013-2014



Notes: Based on Alaska Permanent Fund Dividend Applications

# City and Borough of Sitka - Net In-State Migration 2013-2014



# Skagway Municipality - Net In-State Mi