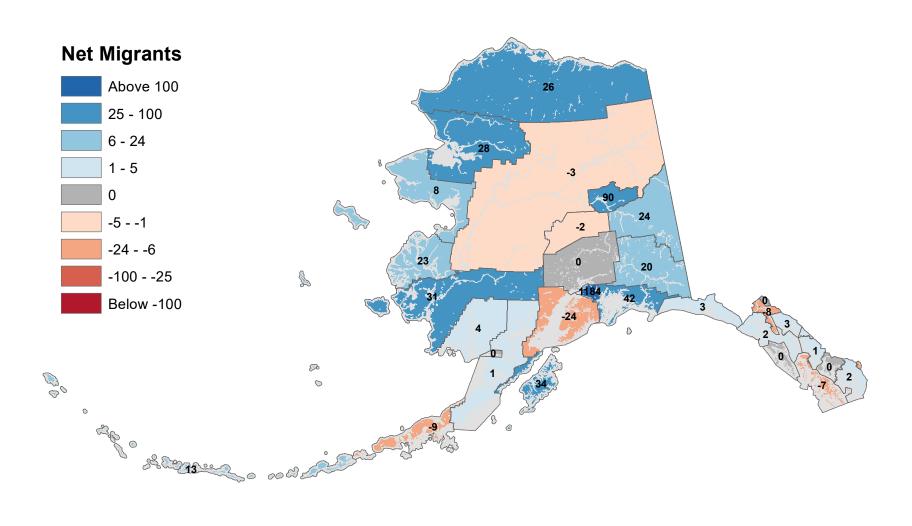

# Fairbanks North Star Borough - Net In-State Migration 2013-2014

Notes: Based on Alaska Permanent Fund Dividend Applications