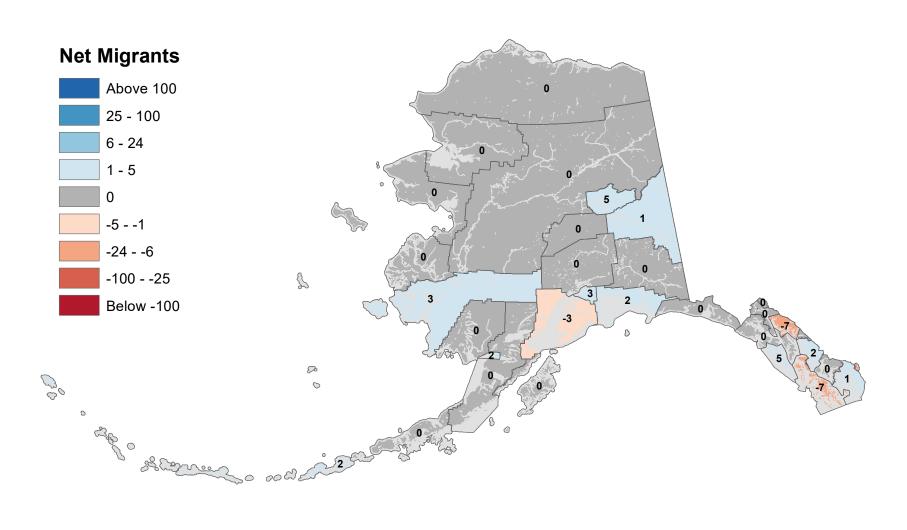

n-State Migration 2013-2014



# North Slope Borough - Net In-State Migration 2013-2014



Notes: Based on Alaska Permanent Fund Dividend Applications

# Northwest Arctic Borough - Net In-State Migration 2013-2014



# Petersburg Borough - Net In-State Migration 2013-2014



# Prince Of Wales-Hyder Census Area - Net In-State Migration 2013-2014



Notes: Based on Alaska Permanent Fund Dividend Applications

# City and Borough of Sitka - Net In-State Migration 2013-2014



# Skagway Municipality - Net In-State Migration 2013-2014



Notes: Based on Alaska Permanent Fund Dividend Applications

## Southeast Fairbanks Census Area - Net In-State Migration 2013-2014



Notes: Based on Alaska Permanent Fund Dividend Applications

# City and Borough of Wrangell - Net In-State Migration 2013-2014



## City and Borough of Yakutat - Net In-State Migration 2013-2014



Notes: Based on Alaska Permanent Fund Dividend Applications

# Yukon Koyukuk Census Area - Net In-State Migration 2013-2014