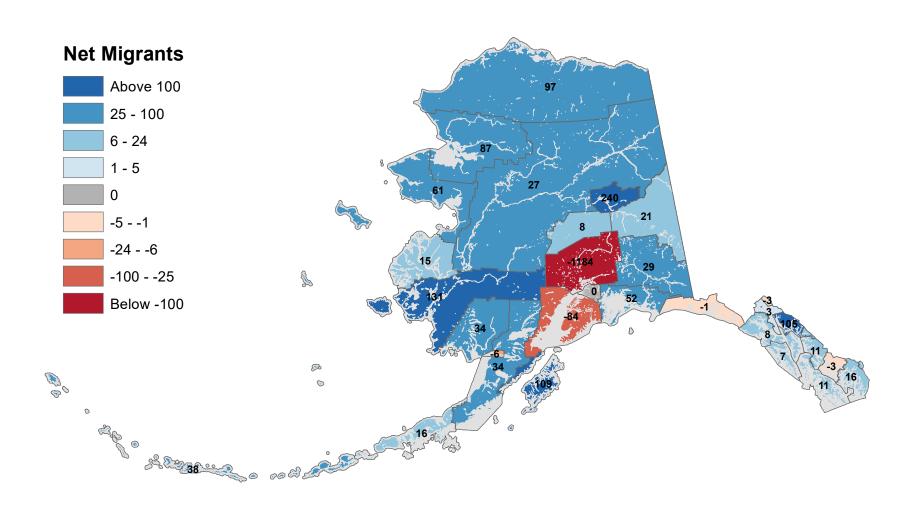

# Matanuska-Susitna Borough - Net In-State Migration 2013-2014

Notes: Based on Alaska Permanent Fund Dividend Applications