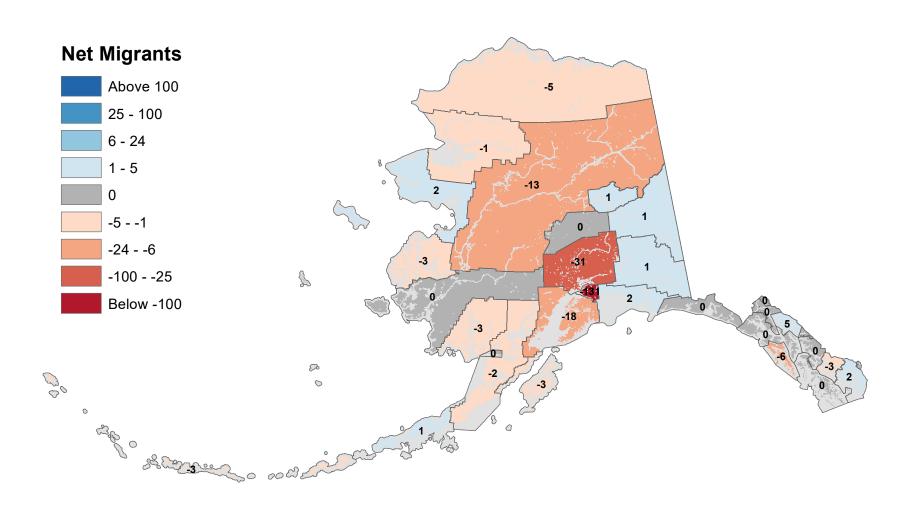

# Anchorage Municipality - Net In-State Migration 2013-2014

Notes: Based on Alaska Permanent Fund Dividend Applications