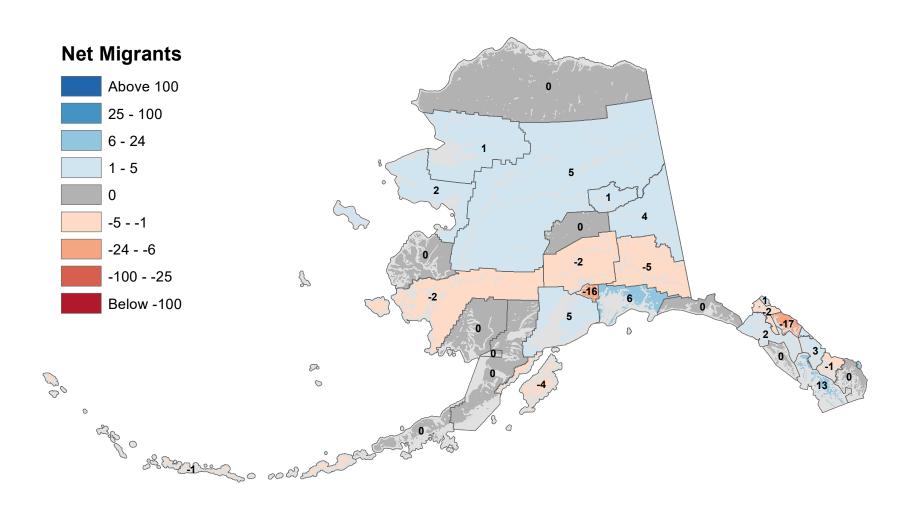

# Denali Borough - Net In-State Migration 2013-2014

Notes: Based on Alaska Permanent Fund Dividend Applications