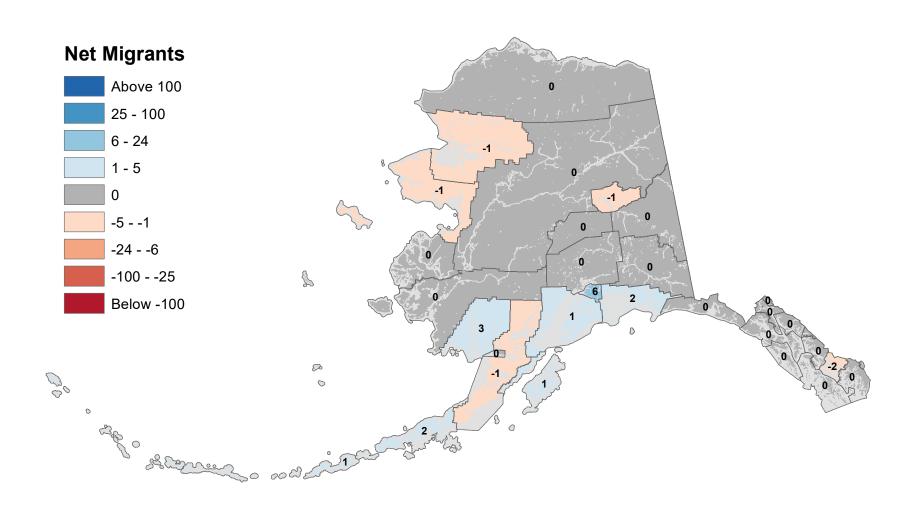

# Aleutians East Borough - Net In-State Migration 2013-2014

Notes: Based on Alaska Permanent Fund Dividend Applications

## Aleutians West Census Area - Net In-State Migration 2013-2014

# Bristol Bay Borough - Net In-State Migration 2013-2014

# Copper River Census Area - Net In-State Migration 2013-2014

# Dillingham Census Area - Net In-State Migration 2013-2014

# Haines Borough - Net In-State Migration 2013-2014

# Hoonah-Angoon Census Area - Net In-State Migration 2013-2014

# Lake and Peninsula Borough - Net In-State Migration 2013-2014

# Petersburg Borough - Net In-State Migration 2013-2014

# Prince Of Wales-Hyder Census Area - Net In-State Migration 2013-2014

Notes: Based on Alaska Permanent Fund Dividend Applications

# Skagway Municipality - Net In-State Migration 2013-2014

Notes: Based on Alaska Permanent Fund Dividend Applications

# City and Borough of Wrangell - Net In-State Migration 2013-2014

## City and Borough of Yakutat - Net In-State Migration 2013-2014

Notes: Based on Alaska Permanent Fund Dividend Applications