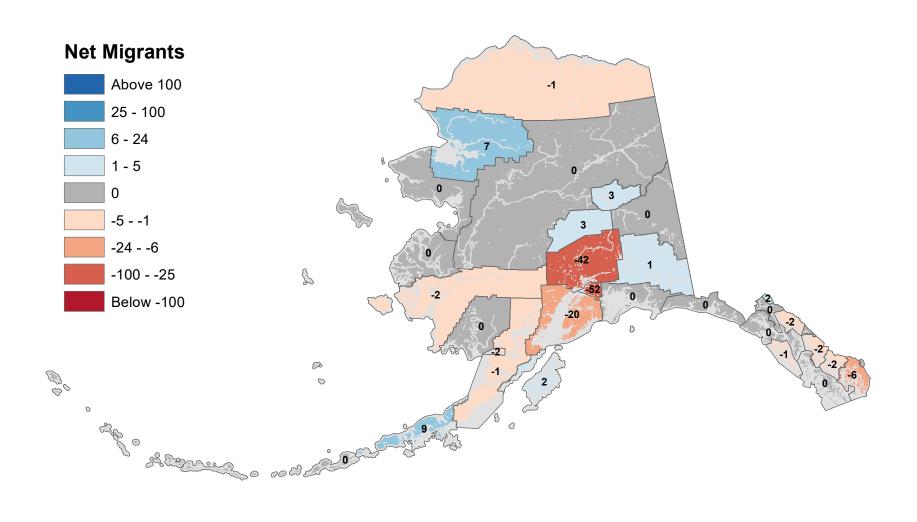

# Anchorage Municipality - Net In-State Migration 2013-2014

Notes: Based on Alaska Permanent Fund Dividend Applications

# Chugach Census Area - Net In-State Migration 2013-2014

Notes: Based on Alaska Permanent Fund Dividend Applications

# Fairbanks North Star Borough - Net In-State Migration 2013-2014

Notes: Based on Alaska Permanent Fund Dividend Applications

# Kenai Peninsula Borough - Net In-State Migration 2013-2014

# Matanuska-Susitna Borough - Net In-State Migration 2013-2014

Notes: Based on Alaska Permanent Fund Dividend Applications

# North Slope Borough - Net In-State Migration 2013-2014

Notes: Based on Alaska Permanent Fund Dividend Applications