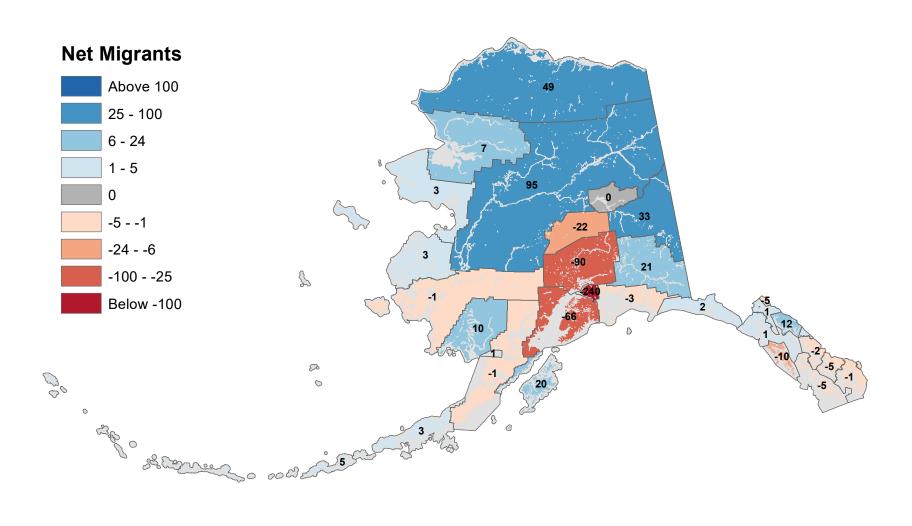

# Fairbanks North Star Borough - Net In-State Migration 2013-2014

Notes: Based on Alaska Permanent Fund Dividend Applications