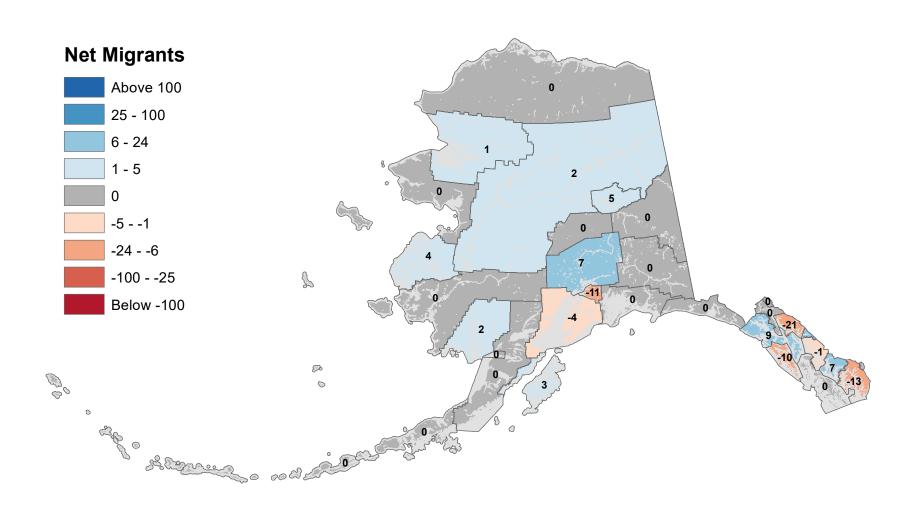

y Borough - Net In-State Migration 2013-2014



# Kodiak Island Borough - Net In-State Migration 2013-2014



# Kusilvak Census Area - Net In-State Migration 2013-2014



Notes: Based on Alaska Permanent Fund Dividend Applications

# Lake and Peninsula Borough - Net In-State Migration 2013-2014



# Matanuska-Susitna Borough - Net In-State Migration 2013-2014



Notes: Based on Alaska Permanent Fund Dividend Applications

# Nome Census Area - Net In-State Migration 2013-2014



# North Slope Borough - Net In-State Migration 2013-2014



Notes: Based on Alaska Permanent Fund Dividend Applications

# Northwest Arctic Borough - Net In-State Migration 2013-2014



# Petersburg Borough - Net In-State Migration 2013-2014



# Prince Of Wales-Hyder Census Area - Net In-State Migration 2013-2014



Notes: Based on Alaska Permanent Fund Dividend Applications

# City and Borough of Sitka - Net In-State Migration 2013-2014



# Skagway Municipality - Net In-State Migration 2013-2014



Notes: Based on Alaska Permanent Fund Dividend Applications

## Southeast Fairbanks Census Area - Net In-State Migration 2013-2014



Notes: Based on Alaska Permanent Fund Dividend Applications

# City and Borough of Wrangell - Net In-State Migration 2013-2014



## City and Borough of Yakutat - Net In-State Migration 2013-2014



Notes: Based on Alaska Permanent Fund Dividend Applications

# Yukon Koyukuk Census Area - Net In-State Migration 2013-2014