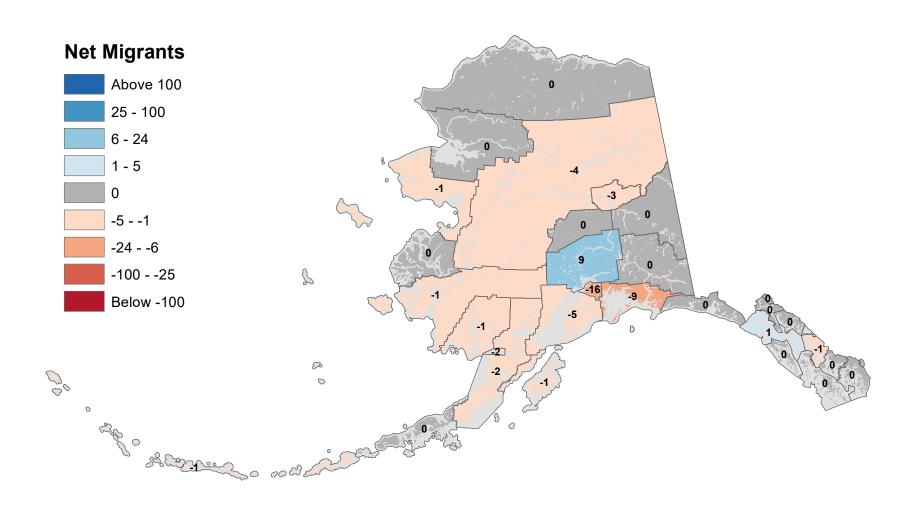

# North Slope Borough - Net In-State Migration 2013-2014

Notes: Based on Alaska Permanent Fund Dividend Applications