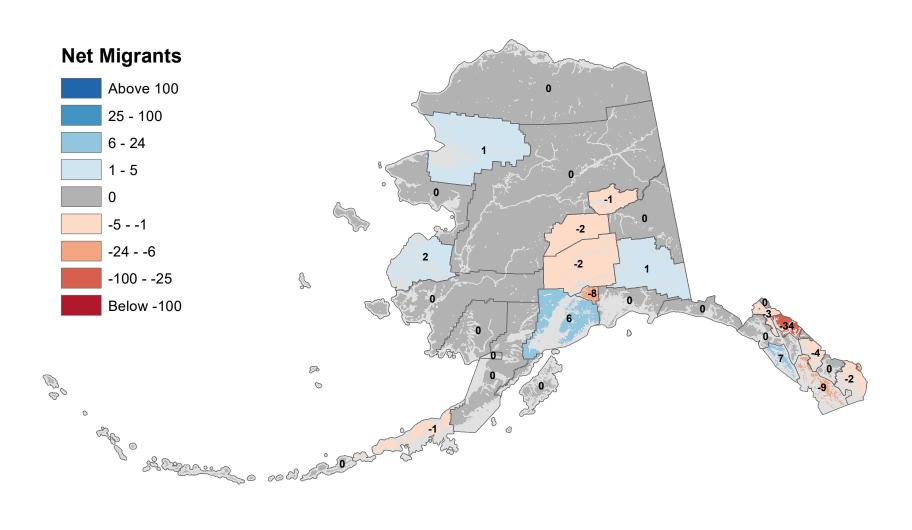

ions

# Bethel Census Area - Net In-State Migration 2013-2014



Notes: Based on Alaska Permanent Fund Dividend Applications

# Bristol Bay Borough - Net In-State Migration 2013-2014



# Chugach Census Area - Net In-State Migration 2013-2014



Notes: Based on Alaska Permanent Fund Dividend Applications

# Copper River Census Area - Net In-State Migration 2013-2014



# Denali Borough - Net In-State Migration 2013-2014



Notes: Based on Alaska Permanent Fund Dividend Applications

# Dillingham Census Area - Net In-State Migration 2013-2014



# Fairbanks North Star Borough - Net In-State Migration 2013-2014



Notes: Based on Alaska Permanent Fund Dividend Applications

# Haines Borough - Net In-State Migration 2013-2014



# Hoonah-Angoon Census Area - Net In-State Migration 2013-2014



# City and Borough of Juneau - Net In-State Migration 2013-2014



# Kenai Peninsula Borough - Net In-State Migration 2013-2014



# Ketchikan Gateway Borough - Net In-State Migration 2013-2014



# Kodiak Island Borough - Net In-State Migration 2013-2014



# Kusilvak Census Area - Net In-State Migration 2013-2014



Notes: Based on Alaska Permanent Fund Dividend Applications

# Lake and Peninsula Borough - Net In-State Migration 2013-2014



# Matanuska-Susitna Borough - Net In-State Migration 2013-2014



Notes: Based on Alaska Permanent Fund Dividend Applications

# Nome Census Area - Net In-State Migration 2013-2014



# North Slope Borough - Net In-State Migration 2013-2014



Notes: Based on Alaska Permanent Fund Dividend Applications

# Northwest Arctic Borough - Net In-State Mig