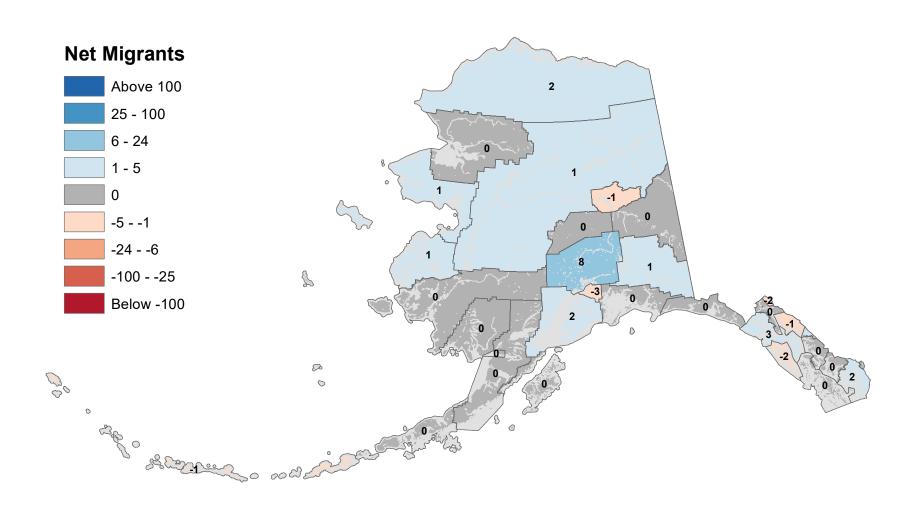

13-2014



Notes: Based on Alaska Permanent Fund Dividend Applications

# Bethel Census Area - Net In-State Migration 2013-2014



Notes: Based on Alaska Permanent Fund Dividend Applications

# Bristol Bay Borough - Net In-State Migration 2013-2014



# Chugach Census Area - Net In-State Migration 2013-2014



Notes: Based on Alaska Permanent Fund Dividend Applications

# Copper River Census Area - Net In-State Migration 2013-2014



# Denali Borough - Net In-State Migration 2013-2014



Notes: Based on Alaska Permanent Fund Dividend Applications

# Dillingham Census Area - Net In-State Migration 2013-2014



# Fairbanks North Star Borough - Net In-State Migration 2013-2014



Notes: Based on Alaska Permanent Fund Dividend Applications

# Haines Borough - Net In-State Migration 2013-2014



# Hoonah-Angoon Census Area - Net In-State Migration 2013-2014



# City and Borough of Juneau - Net In-State Migration 2013-2014



# Kenai Peninsula Borough - Net In-State Migration 2013-2014



# Ketchikan Gateway Borough - Net In-State Migration 2013-2014



# Kodiak Island Borough - Net In-State Migration 2013-2014



# Kusilvak Census Area - Net In-State Migration 2013-2014



Notes: Based on Alaska Permanent Fund Dividend Applications

# Lake and Peninsula Borough - Net In-State Migration 2013-2014



# Matanuska-Susitna Borough - Net In-State Migration 2013-2014



Notes: Based on Alaska Permanent Fund Dividend Applications

# Nome Census Area - Net In-State Migration 2013-2014



# North Slope Borough - Net In-State Migration 2013-2014



Notes: Based on Alaska Permanent Fund Di