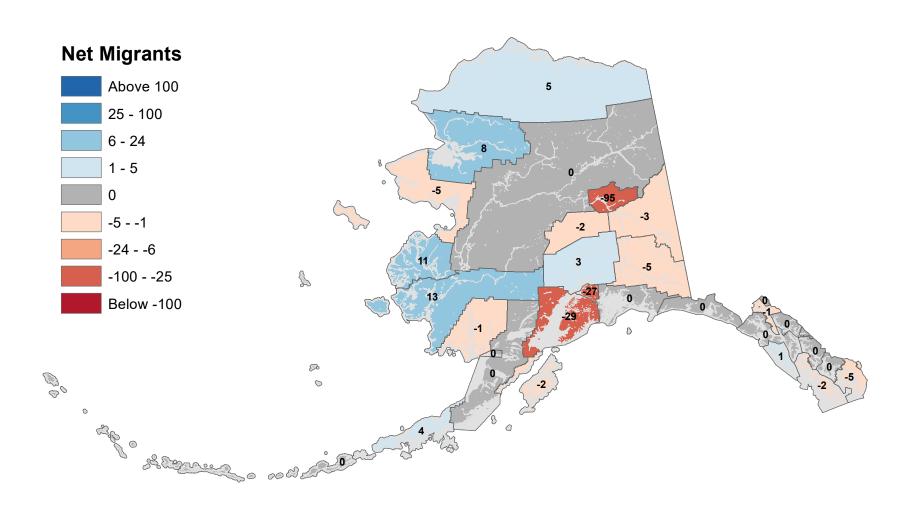

# Aleutians East Borough - Net In-State Migration 2013-2014

Notes: Based on Alaska Permanent Fund Dividend Applications

## Aleutians West Census Area - Net In-State Migration 2013-2014

# Anchorage Municipality - Net In-State Migration 2013-2014

Notes: Based on Alaska Permanent Fund Dividend Applications

# Bethel Census Area - Net In-State Migration 2013-2014

Notes: Based on Alaska Permanent Fund Dividend Applications

# Bristol Bay Borough - Net In-State Migration 2013-2014

# Chugach Census Area - Net In-State Migration 2013-2014

Notes: Based on Alaska Permanent Fund Dividend Applications

# Copper River Census Area - Net In-State Migration 2013-2014

# Denali Borough - Net In-State Migration 2013-2014

Notes: Based on Alaska Permanent Fund Dividend Applications

# Dillingham Census Area - Net In-State Migration 2013-2014

# Fairbanks North Star Borough - Net In-State Migration 2013-2014

Notes: Based on Alaska Permanent Fund Dividend Applications

# Haines Borough - Net In-State Migration 2013-2014

# Hoonah-Angoon Census Area - Net In-State Migration 2013-2014

# City and Borough of Juneau - Net In-State Migration 2013-2014

# Kenai Peninsula Borough - Net In-State Migration 2013-2014

# Ketchikan Gateway Borough - Net In-State Migration 2013-2014

# Kodiak Island Borough - Net In-State Migration 2013-2014

# Kusilvak Census Area - Net In-State Migration 2013-2014

Notes: Based on Alaska Permanent Fund Dividend Applications

# Lake and Peninsula Borough - Net In-State Migration 2013-2014

# Matanuska-Susitna Borough - Net In-State Migration 2013-2014

Notes: Based on Alaska Permanent Fund Dividend Applications

# Nome Census Area - Net In-State Migration 2013-2014

# North Slope Borough - Net In-State Migration 2013-2014

Notes: Based on Alaska Permanent Fund Dividend Applications

# Northwest Arctic Borough - Net In-State Migration 2013-2014

# Petersburg Borough - Net In-State Migration 2013-2014

# Prince Of Wales-Hyder Census Area - Net In-State Migration 2013-2014

Notes: Based on Alaska Permanent Fund Dividend Applications

# City and Borough of Sitka - Net In-State Migration 2013-2014

# Skagway Municipality - Net In-State Migration 2013-2014

Notes: Based on Alaska Permanent Fund Dividend Applications

## Southeast Fairbanks Census Area - Net In-State Migration 2013-2014

Notes: Based on Alaska Permanent Fund Dividend Applications

# City and Borough of Wrangell - Net In-State Migration 2013-2014

## City and Borough of Yakutat - Net In-State Migration 2013-2014

Notes: Based on Alaska Permanent Fund Dividend Applications

# Yukon Koyukuk Census Area - Net In-State Migration 2013-2014