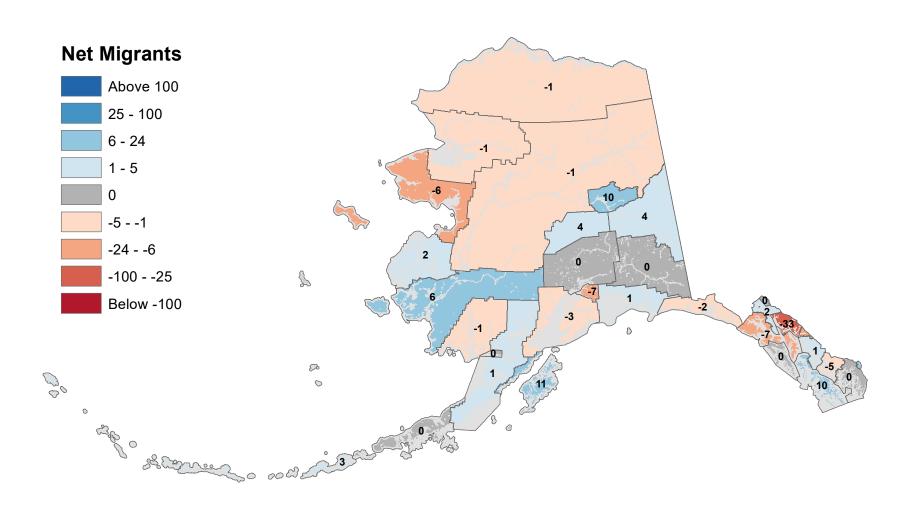

Area - Net In-State Migration 2013-2014



Notes: Based on Alaska Permanent Fund Dividend Applications

# Lake and Peninsula Borough - Net In-State Migration 2013-2014



# Matanuska-Susitna Borough - Net In-State Migration 2013-2014



Notes: Based on Alaska Permanent Fund Dividend Applications

# Nome Census Area - Net In-State Migration 2013-2014



# North Slope Borough - Net In-State Migration 2013-2014



Notes: Based on Alaska Permanent Fund Dividend Applications

# Northwest Arctic Borough - Net In-State Migration 2013-2014



# Petersburg Borough - Net In-State Migration 2013-2014



# Prince Of Wales-Hyder Census Area - Net In-State Migration 2013-2014



Notes: Based on Alaska Permanent Fund Dividend Applications

# City and Borough of Sitka - Net In-State Migration 2013-2014



# Skagway Municipality - Net In-State Migration 2013-2014



Notes: Based on Alaska Permanent Fund Dividend Applications

## Southeast Fairbanks Census Area - Net In-State Migration 2013-2014



Notes: Based on Alaska Permanent Fund Dividend Applications

# City and Borough of Wrangell - Net In-State Migration 2013-2014



## City and Borough of Yakutat - Net In-State Migration 2013-2014



Notes: Based on Alaska Permanent Fund Dividend Applications

# Yukon Koyukuk Census Area - Net In-State Migration 2013-2014