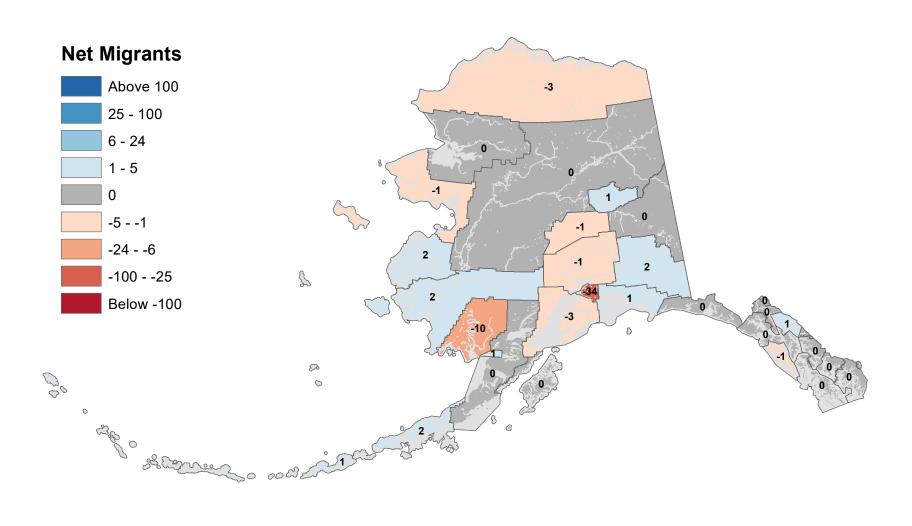

a Permanent Fund Dividend Applications

# Dillingham Census Area - Net In-State Migration 2013-2014



# Fairbanks North Star Borough - Net In-State Migration 2013-2014



Notes: Based on Alaska Permanent Fund Dividend Applications

# Haines Borough - Net In-State Migration 2013-2014



# Hoonah-Angoon Census Area - Net In-State Migration 2013-2014



# City and Borough of Juneau - Net In-State Migration 2013-2014



# Kenai Peninsula Borough - Net In-State Migration 2013-2014



# Ketchikan Gateway Borough - Net In-State Migration 2013-2014



# Kodiak Island Borough - Net In-State Migration 2013-2014



# Kusilvak Census Area - Net In-State Migration 2013-2014



Notes: Based on Alaska Permanent Fund Dividend Applications

# Lake and Peninsula Borough - Net In-State Migration 2013-2014



# Matanuska-Susitna Borough - Net In-State Migration 2013-2014



Notes: Based on Alaska Permanent Fund Dividend Applications

# Nome Census Area - Net In-State Migration 2013-2014



# North Slope Borough - Net In-State Migration 2013-2014



Notes: Based on Alaska Permanent Fund Dividend Applications

# Northwest Arctic Borough - Net In-State Migration 2013-2014



# Petersburg Borough - Net In-State Migration 2013-2014



# Prince Of Wales-Hyder Census Area - Net In-State Migration 2013-2014



Notes: Based on Alaska Permanent Fund Dividend Applications

# City and Borough of Sitka - Net In-State Migration 2013-2014



# Skagway Municipality - Net In-State Migration 2013-2014



Notes: Based on Alaska Permanent Fund Dividend Applications

## Southeast Fairbanks Census Area - Net In-St