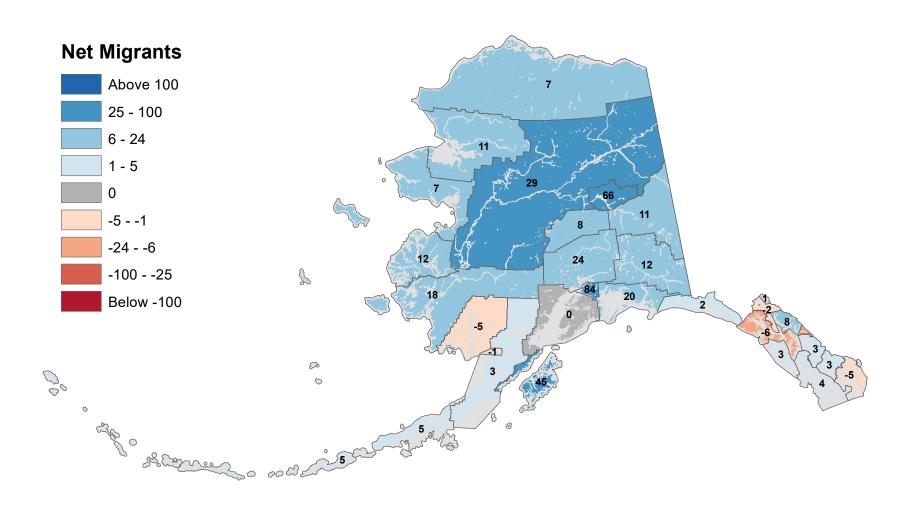

# Fairbanks North Star Borough - Net In-State Migration 2013-2014

Notes: Based on Alaska Permanent Fund Dividend Applications