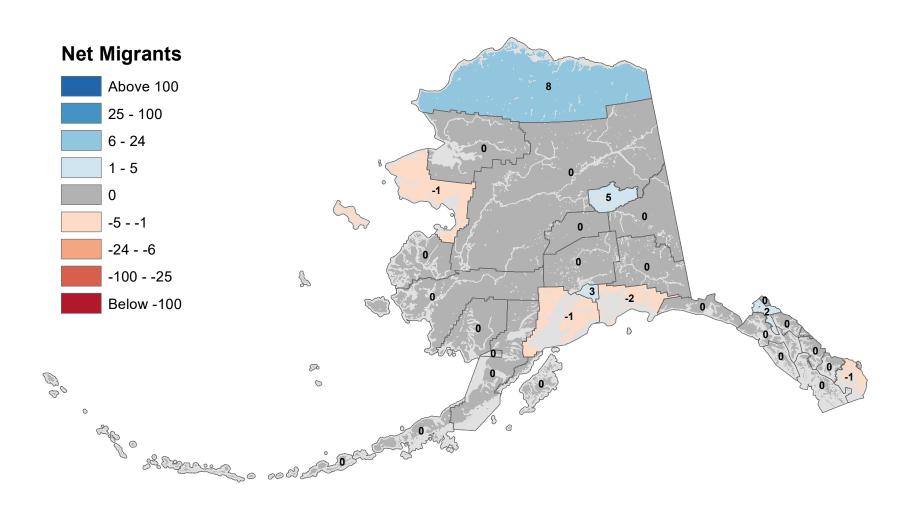

# North Slope Borough - Net In-State Migration 2013-2014

Notes: Based on Alaska Permanent Fund Dividend Applications