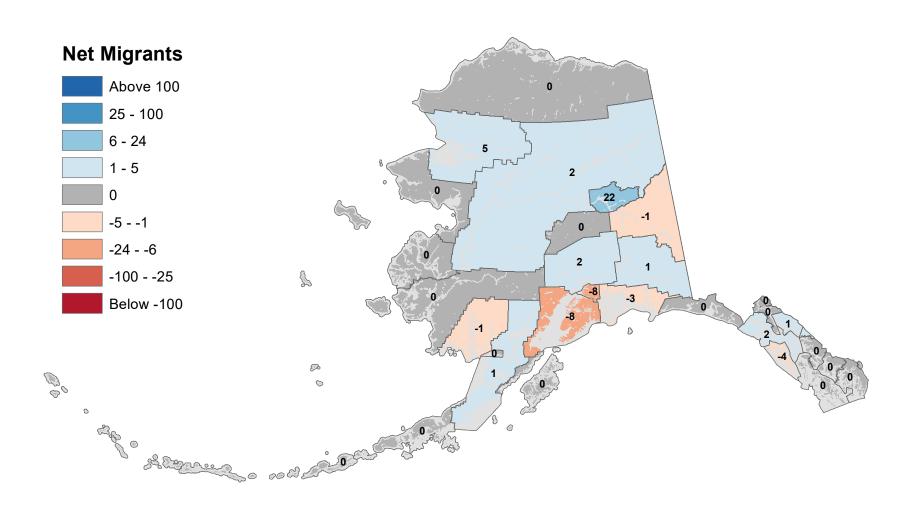

# City and Borough of Juneau - Net In-State Migration 2013-2014

# Ketchikan Gateway Borough - Net In-State Migration 2013-2014

# Kodiak Island Borough - Net In-State Migration 2013-2014

# City and Borough of Sitka - Net In-State Migration 2013-2014