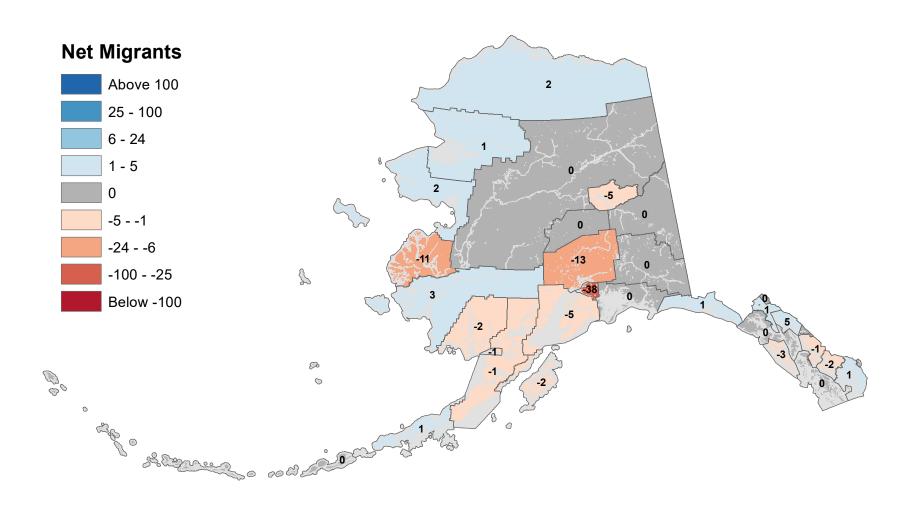

## Southeast Fairbanks Census Area - Net In-State Migration 2013-2014

Notes: Based on Alaska Permanent Fund Dividend Applications