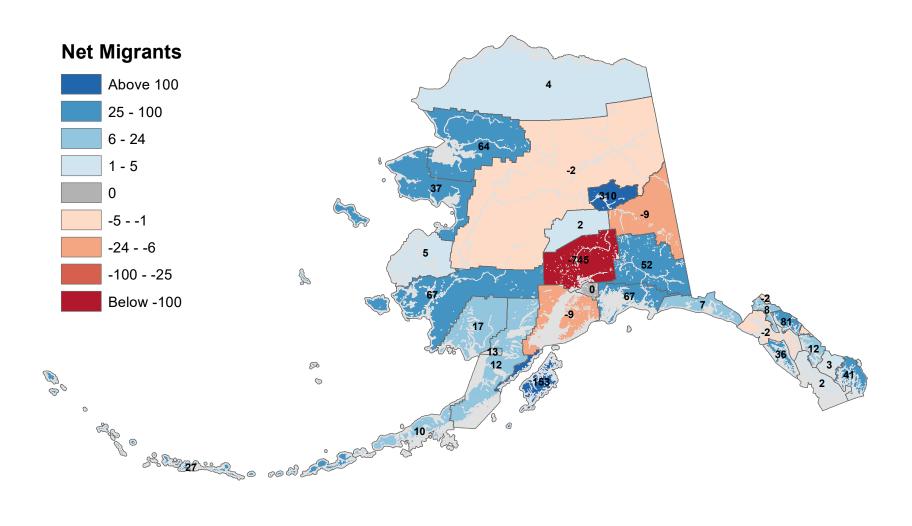

## Anchorage Municipality - Net In-State Migration 2012-2013

Notes: Based on Alaska Permanent Fund Dividend Applications

## Fairbanks North Star Borough - Net In-State Migration 2012-2013