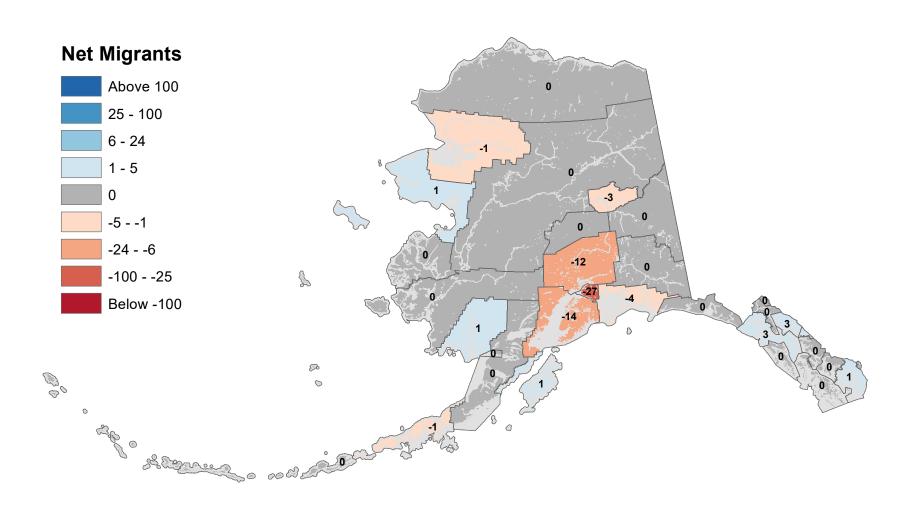

## Copper River Census Area - Net In-State Migration 2012-2013

## Denali Borough - Net In-State Migration 2012-2013