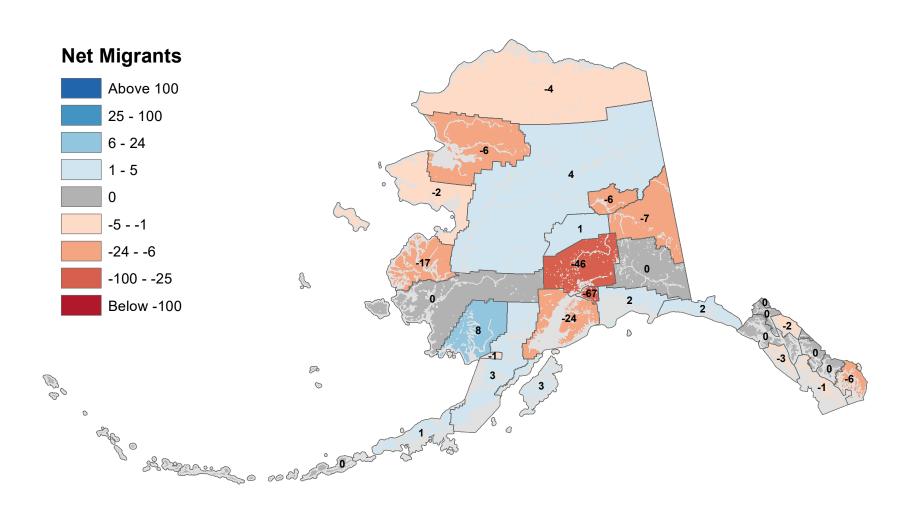

## Bethel Census Area - Net In-State Migration 2012-2013

## Dillingham Census Area - Net In-State Migration 2012-2013

Notes: Based on Alaska Permanent Fund Dividend Applications

## Kusilvak Census Area - Net In-State Migration 2012-2013

Notes: Based on Alaska Permanent Fund Dividend Applications