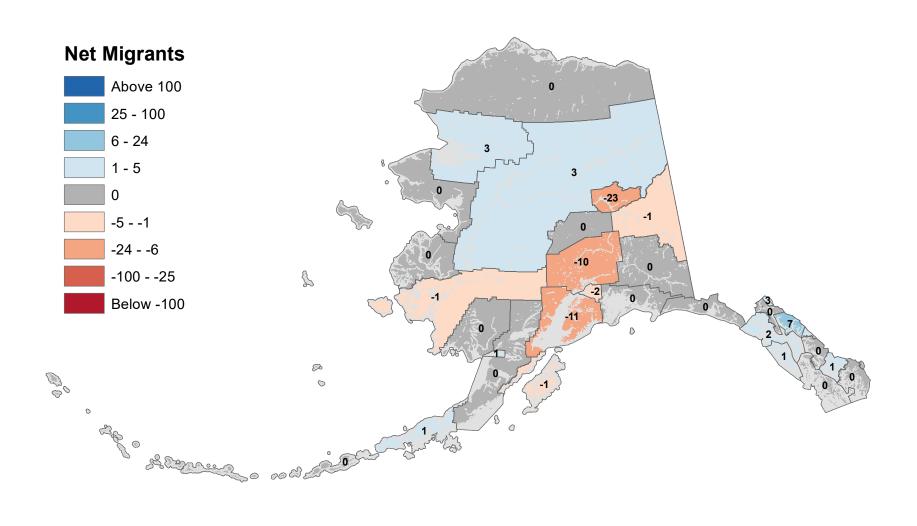

## Aleutians East Borough - Net In-State Migration 2012-2013



### Aleutians West Census Area - Net In-State Migration 2012-2013



## Anchorage Municipality - Net In-State Migration 2012-2013



Notes: Based on Alaska Permanent Fund Dividend Applications

## Bethel Census Area - Net In-State Migration 2012-2013



## Bristol Bay Borough - Net In-State Migration 2012-2013



## Chugach Census Area - Net In-State Migration 2012-2013



Notes: Based on Alaska Permanent Fund Dividend Applications

## Copper River Census Area - Net In-State Migration 2012-2013



## Denali Borough - Net In-State Migration 2012-2013



## Dillingham Census Area - Net In-State Migration 2012-2013



Notes: Based on Alaska Permanent Fund Dividend Applications

## Fairbanks North Star Borough - Net In-State Migration 2012-2013



## Haines Borough - Net In-State Migration 2012-2013



Notes: Based on Alaska Permanent Fund Dividend Applications

## Hoonah-Angoon Census Area - Net In-State Migration 2012-2013



## City and Borough of Juneau - Net In-State Migration 2012-2013



## Kenai Peninsula Borough - Net In-State Migration 2012-2013



Notes: Based on Alaska Permanent Fund Dividend Applications

## Ketchikan Gateway Borough - Net In-State Migration 2012-2013



## Kodiak Island Borough - Net In-State Migration 2012-2013



Notes: Based on Alaska Permanent Fund Dividend Applications

## Kusilvak Census Area - Net In-S