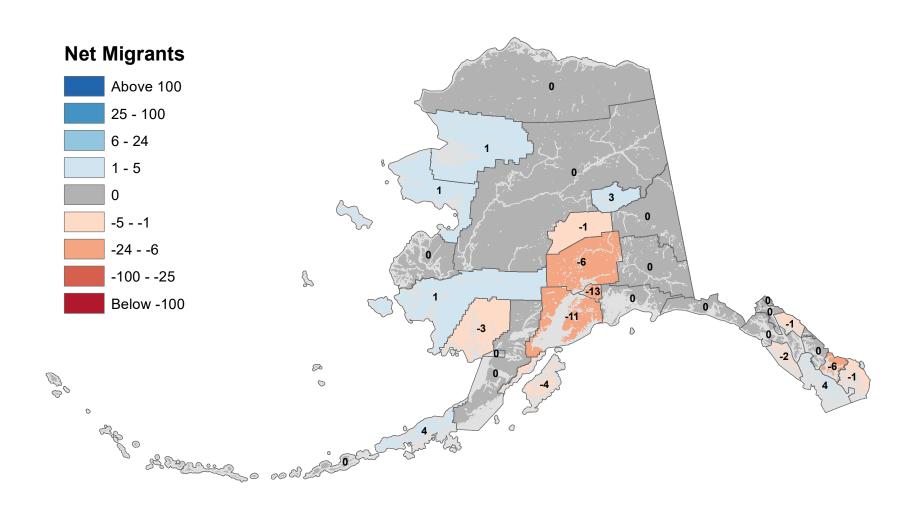

## Aleutians East Borough - Net In-State Migration 2012-2013

### Aleutians West Census Area - Net In-State Migration 2012-2013

## Chugach Census Area - Net In-State Migration 2012-2013

Notes: Based on Alaska Permanent Fund Dividend Applications