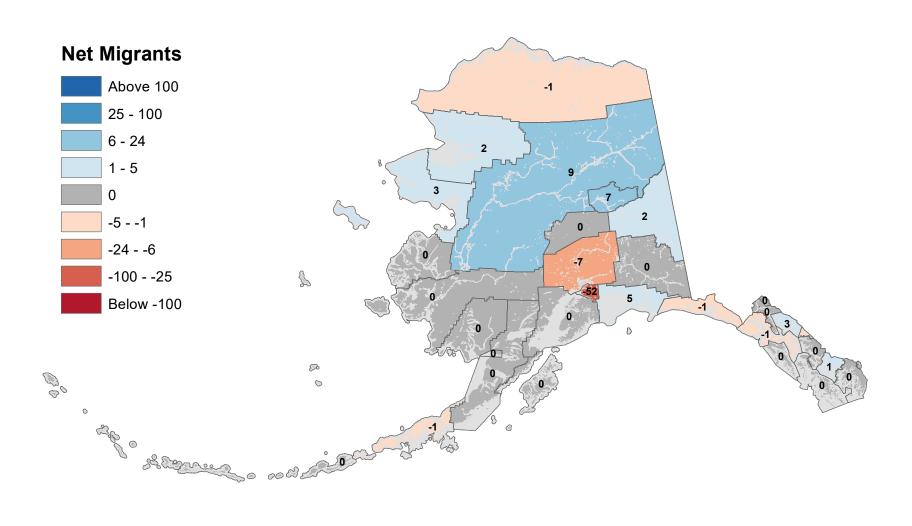

## Aleutians East Borough - Net In-State Migration 2012-2013



### Aleutians West Census Area - Net In-State Migration 2012-2013



## Anchorage Municipality - Net In-State Migration 2012-2013



Notes: Based on Alaska Permanent Fund Dividend Applications

## Bethel Census Area - Net In-State Migration 2012-2013



## Bristol Bay Borough - Net In-State Migration 2012-2013



## Chugach Census Area - Net In-State Migration 2012-2013



Notes: Based on Alaska Permanent Fund Dividend Applications

## Copper River Census Area - Net In-State Migration 2012-2013



## Denali Borough - Net In-State Migration 2012-2013



## Dillingham Census Area - Net In-State Migration 2012-2013



Notes: Based on Alaska Permanent Fund Dividend Applications

## Fairbanks North Star Borough - Net In-State Migration 2012-2013



## Haines Borough - Net In-State Migration 2012-2013



Notes: Based on Alaska Permanent Fund Dividend Applications

## Hoonah-Angoon Census Area - Net In-State Migration 2012-2013



## City and Borough of Juneau - Net In-State Migration 2012-2013



## Kenai Peninsula Borough - Net In-State Migration 2012-2013



Notes: Based on Alaska Permanent Fund Dividend Applications

## Ketchikan Gateway Borough - Net In-State Migration 2012-2013



## Kodiak Island Borough - Net In-State Migration 2012-2013



Notes: Based on Alaska Permanent Fund D