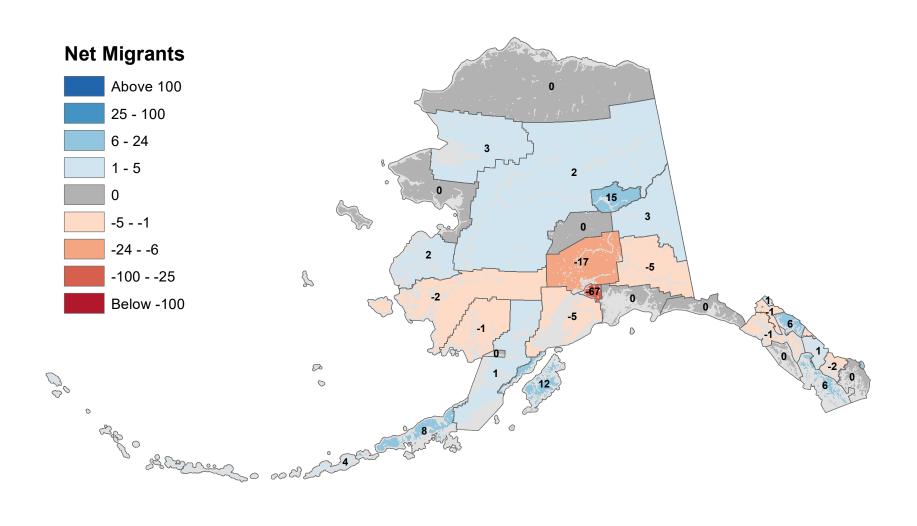

## Aleutians East Borough - Net In-State Migration 2012-2013



### Aleutians West Census Area - Net In-State Migration 2012-2013



## Anchorage Municipality - Net In-State Migration 2012-2013



Notes: Based on Alaska Permanent Fund Dividend Applications

## Bethel Census Area - Net In-State Migration 2012-2013



## Bristol Bay Borough - Net In-State Migration 2012-2013



## Chugach Census Area - Net In-State Migration 2012-2013



Notes: Based on Alaska Permanent Fund Dividend Applications

## Copper River Census Area - Net In-State Migration 2012-2013



## Denali Borough - Net In-State Migration 2012-2013



## Dillingham Census Area - Net In-State Migration 2012-2013



Notes: Based on Alaska Permanent Fund Dividend Applications

## Fairbanks North Star Borough - Net In-State Migration 2012-2013



## Haines Borough - Net In-State Migration 2012-2013



Notes: Based on Alaska Permanent Fund Dividend Applications

## Hoonah-Angoon Census Area - Net In-State Migration 2012-2013



## City and Borough of Juneau - Net In-State Migration 2012-2013



## Kenai Peninsula Borough - Net In-State Migration 2012-2013



Notes: Based on Alaska Permanent Fund Dividend Applications

## Ketchikan Gateway Borough - Net In-Stat