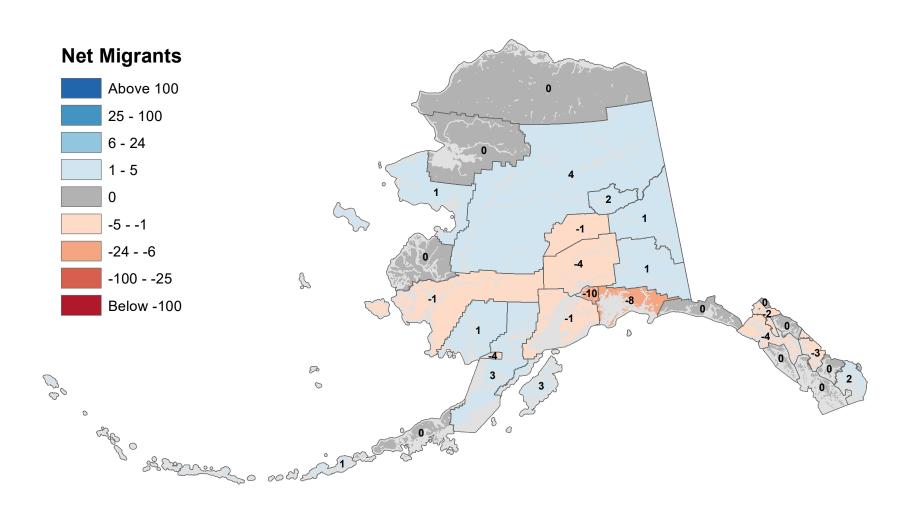

## Aleutians East Borough - Net In-State Migration 2012-2013

### Aleutians West Census Area - Net In-State Migration 2012-2013

## Chugach Census Area - Net In-State Migration 2012-2013

Notes: Based on Alaska Permanent Fund Dividend Applications