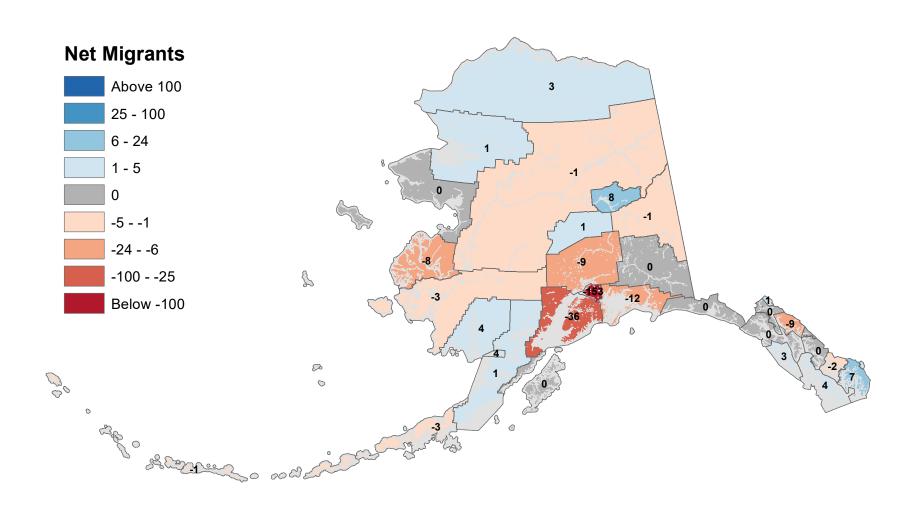

Area - Net In-State Migration 2012-2013



## Denali Borough - Net In-State Migration 2012-2013



## Dillingham Census Area - Net In-State Migration 2012-2013



Notes: Based on Alaska Permanent Fund Dividend Applications

## Fairbanks North Star Borough - Net In-State Migration 2012-2013



## Haines Borough - Net In-State Migration 2012-2013



Notes: Based on Alaska Permanent Fund Dividend Applications

## Hoonah-Angoon Census Area - Net In-State Migration 2012-2013



## City and Borough of Juneau - Net In-State Migration 2012-2013



## Kenai Peninsula Borough - Net In-State Migration 2012-2013



Notes: Based on Alaska Permanent Fund Dividend Applications

## Ketchikan Gateway Borough - Net In-State Migration 2012-2013



## Kodiak Island Borough - Net In-State Migration 2012-2013



Notes: Based on Alaska Permanent Fund Dividend Applications

## Kusilvak Census Area - Net In-State Migration 2012-2013



Notes: Based on Alaska Permanent Fund Dividend Applications

## Lake and Peninsula Borough - Net In-State Migration 2012-2013



## Matanuska-Susitna Borough - Net In-State Migration 2012-2013



## Nome Census Area - Net In-State Migration 2012-2013



Notes: Based on Alaska Permanent Fund Dividend Applications

## North Slope Borough - Net In-State Migration 2012-2013



## Northwest Arctic Borough - Net In-State Migration 2012-2013



Notes: Based on Alaska Permanent Fund Dividend Applications

## Petersburg Borough - Net In-State Migration 2012-2013



# Prince Of Wales-Hyder Census Area - Net In-State Migration 2012-2013



Notes: Based on Alaska Permanent Fund