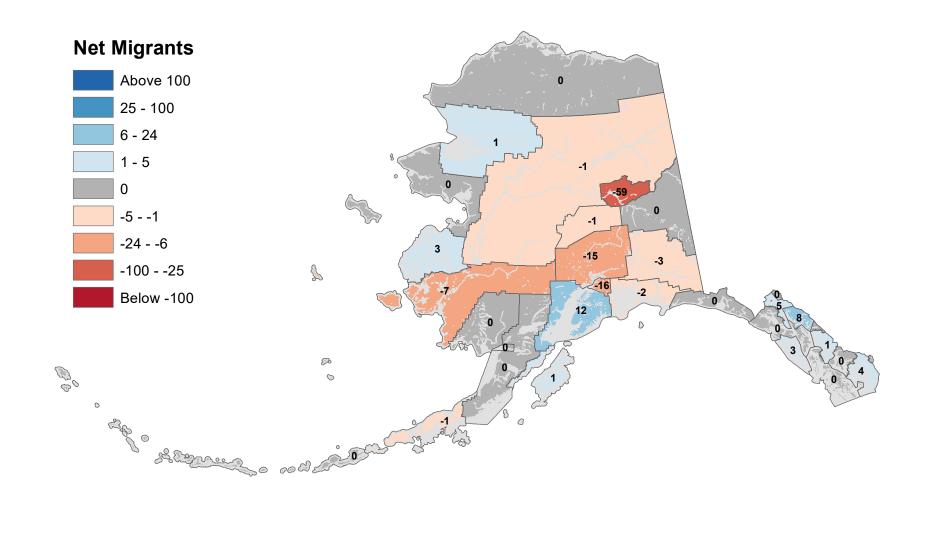

2011-2012 **Net Migrants** Above 100 25 - 100 6 - 24 1 - 5 -12 0 -5 - -1 -24 - -6 15 -26 2 -100 - -25 2 Below -100 P 00 0 0 ap o Solo oo al



## Kodiak Island Borough - Net In-State Migration 2011-2012





#### Lake and Peninsula Borough - Net In-State Migration 2011-2012



#### Matanuska-Susitna Borough - Net In-State Migration 2011-2012





Source: Alaska Department of Labor and Workforce Development, Research and Analysis Section

#### North Slope Borough - Net In-State Migration 2011-2012



#### Northwest Arctic Borough - Net In-State Migration 2011-2012



# Net Migrants





#### City and Borough of Sitka - Net In-State Migration 2011-2012



#### Skagway Municipality - Net In-State Migration 2011-2012



#### Southeast Fairbanks Census Area - Net In-State Migration 2011-2012



#### City and Borough of Wrangell - Net In-State Migration 2011-2012



#### City and Borough of Yakutat - Net In-State Migration 2011-2012



#### Yukon Koyukuk Census Area - Net In-State Migration 2011-2012