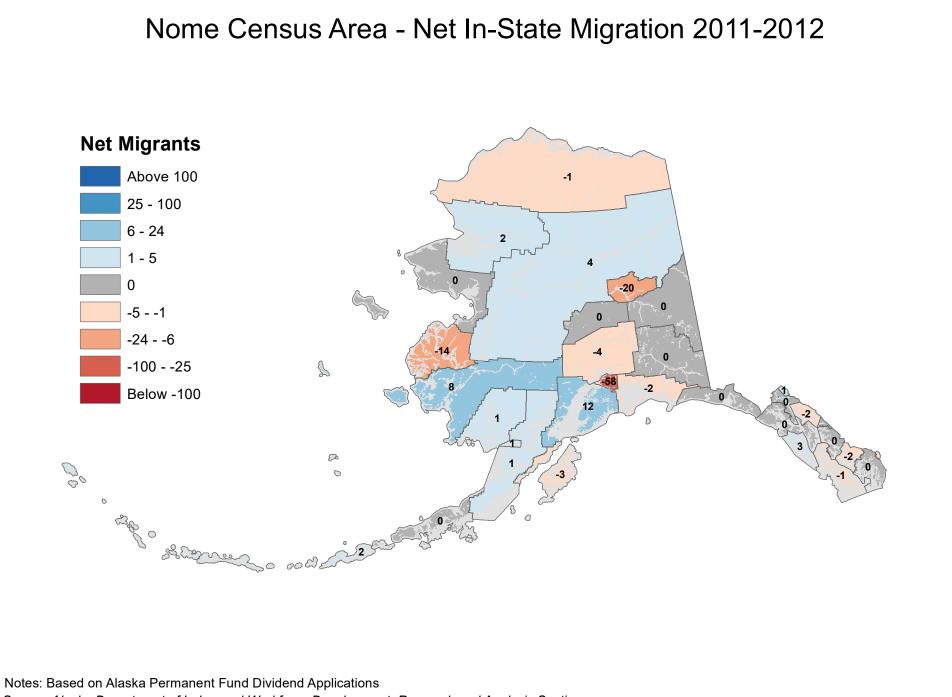

-2012



#### Denali Borough - Net In-State Migration 2011-2012



# Dillingham Census Area - Net In-State Migration 2011-2012



#### Fairbanks North Star Borough - Net In-State Migration 2011-2012



#### Haines Borough - Net In-State Migration 2011-2012



#### Hoonah-Angoon Census Area - Net In-State Migration 2011-2012



#### City and Borough of Juneau - Net In-State Migration 2011-2012



#### Kenai Peninsula Borough - Net In-State Migration 2011-2012 **Net Migrants** Above 100 25 - 100 6 - 24 1 - 5 -12 0 -5 - -1 -24 - -6 15 -26 2 -100 - -25 2 Below -100 P 00 0 0 ap o Solo oo al



## Kodiak Island Borough - Net In-State Migration 2011-2012





#### Lake and Peninsula Borough - Net In-State Migration 2011-2012



#### Matanuska-Susitna Borough - Net In-State Migration 2011-2012





Source: Alaska Department of Labor and Workforce Development, Research and Analysis Section

#### North Slope Borough - Net In-State Migration 2011-2012



#### Northwest Arctic Borough - Net In-State Migration 2011-2012



# Net Migrants





#### City and Borough of Sitka - Net In-State Migration 2011-2012



#### Skagway Municipality - Net In-State Migration 2011-2012



#### Southeast Fairbanks Census Area - Net In-State Migration 2011-2012



#### City and Borough of Wrangell - Net In-State Migration 2011-2012



#### City and Borough of Yakutat - Net In-State Migration 2011-2012



#### Yukon Koyukuk Census Area - Net In-State Migration 2011-2012