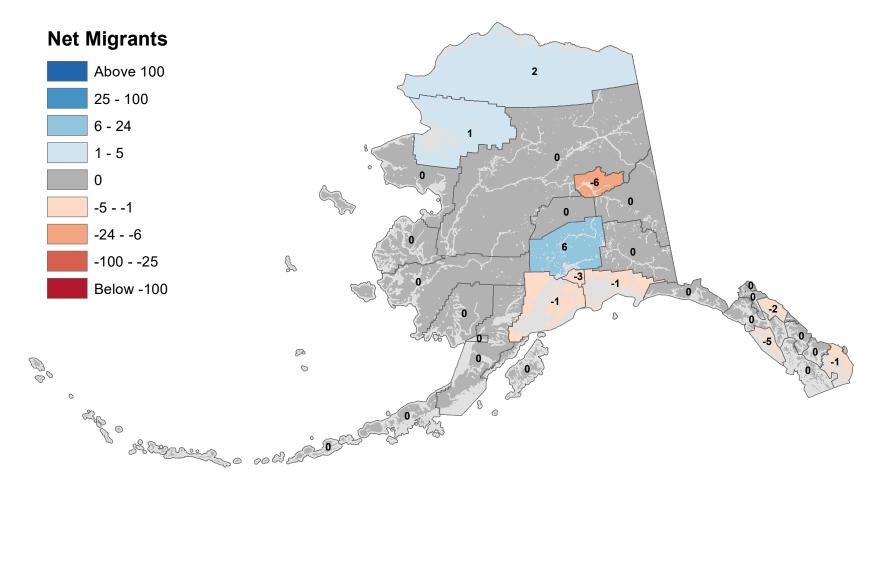

## Kodiak Island Borough - Net In-State Migration 2011-2012





#### Lake and Peninsula Borough - Net In-State Migration 2011-2012



#### Matanuska-Susitna Borough - Net In-State Migration 2011-2012





Source: Alaska Department of Labor and Workforce Development, Research and Analysis Section

#### North Slope Borough - Net In-State Migration 2011-2012



#### Northwest Arctic Borough - Net In-State Migration 2011-2012



# Net Migrants





#### City and Borough of Sitka - Net In-State Migration 2011-2012



#### Skagway Municipality - Net In-State Migration 2011-2012



#### Southeast Fairbanks Census Area - Net In-State Migration 2011-2012



#### City and Borough of Wrangell - Net In-State Migration 2011-2012



#### City and Borough of Yakutat - Net In-State Migration 2011-2012



#### Yukon Koyukuk Census Area - Net In-State Migration 2011-2012