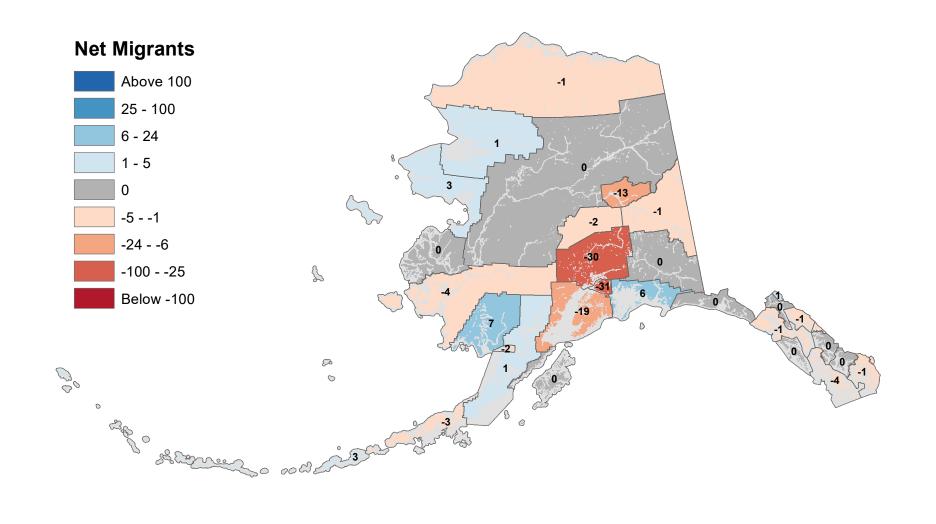

Alaska Department of Labor and Workforce Development, Research and Analysis Section

### Copper River Census Area - Net In-State Migration 2011-2012



#### Denali Borough - Net In-State Migration 2011-2012



# Dillingham Census Area - Net In-State Migration 2011-2012



#### Fairbanks North Star Borough - Net In-State Migration 2011-2012



#### Haines Borough - Net In-State Migration 2011-2012



#### Hoonah-Angoon Census Area - Net In-State Migration 2011-2012



#### City and Borough of Juneau - Net In-State Migration 2011-2012



#### Kenai Peninsula Borough - Net In-State Migration 2011-2012 **Net Migrants** Above 100 25 - 100 6 - 24 1 - 5 -12 0 -5 - -1 -24 - -6 15 -26 2 -100 - -25 2 Below -100 P 00 0 0 ap o Solo oo al



## Kodiak Island Borough - Net In-State Migration 2011-2012





#### Lake and Peninsula Borough - Net In-State Migration 2011-2012



#### Matanuska-Susitna Borough - Net In-State Migration 2011-2012





Source: Alaska Department of Labor and Workforce Development, Research and Analysis Section

#### North Slope Borough - Net In-State Migration 2011-2012



#### Northwest Arctic Borough - Net In-State Migration 2011-2012



# Net Migrants





#### City and Borough of Sitka - Net In-State Migration 2011-2012



#### Skagway Municipality - Net In-State Migration 2011-2012



#### Southeast Fairbanks Census Area - Net In-State Migration 2011-2012



#### City and Borough of Wrangell - Net In-State Migration 2011-2012



#### City and Borough of Yakutat - Net In-State Migration 2011-2012



#### Yukon Koyukuk Census Area - Net In-State Migration 2011