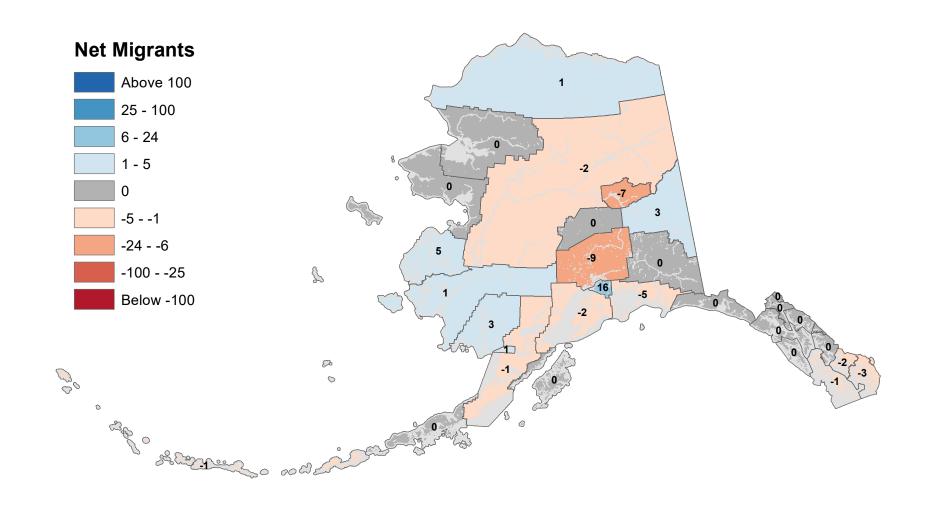

#### Aleutians East Borough - Net In-State Migration 2011-2012 **Net Migrants** Above 100 25 - 100 6 - 24 1 - 5 -1 0 -5 -5 - -1 -24 - -6 5 n -100 - -25 2 Below -100 P 00 0 0 age o Sharen o ood in 3

#### Aleutians West Census Area - Net In-State Migration 2011-2012



#### Anchorage Municipality - Net In-State Migration 2011-2012



Source: Alaska Department of Labor and Workforce Development, Research and Analysis Section



#### Bristol Bay Borough - Net In-State Migration 2011-2012





Source: Alaska Department of Labor and Workforce Development, Research and Analysis Section

### Copper River Census Area - Net In-State Migration 2011-2012



#### Denali Borough - Net In-State Migration 2011-2012



# Dillingham Census Area - Net In-State Migration 2011-2012



#### Fairbanks North Star Borough - Net In-State Migration 2011-2012



#### Haines Borough - Net In-State Migration 2011-2012



#### Hoonah-Angoon Census Area - Net In-State Migration 2011-2012



#### City and Borough of Juneau - Net In-State Migration 2011-2012



#### Kenai Peninsula Borough - Net In-State Migration 2011-2012 **Net Migrants** Above 100 25 - 100 6 - 24 1 - 5 -12 0 -5 - -1 -24 - -6 15 -26 2 -100 - -25 2 Below -100 P 00 0 0 ap o Solo oo al



## Kodiak Island Borough - Net In-State Migration 2011-2012





#### Lake and Peninsula Borough - Net In-State Migration 2011-2012



#### Matanuska-Susitna Borough - Net In-State Migration 2011-2012





Sourc