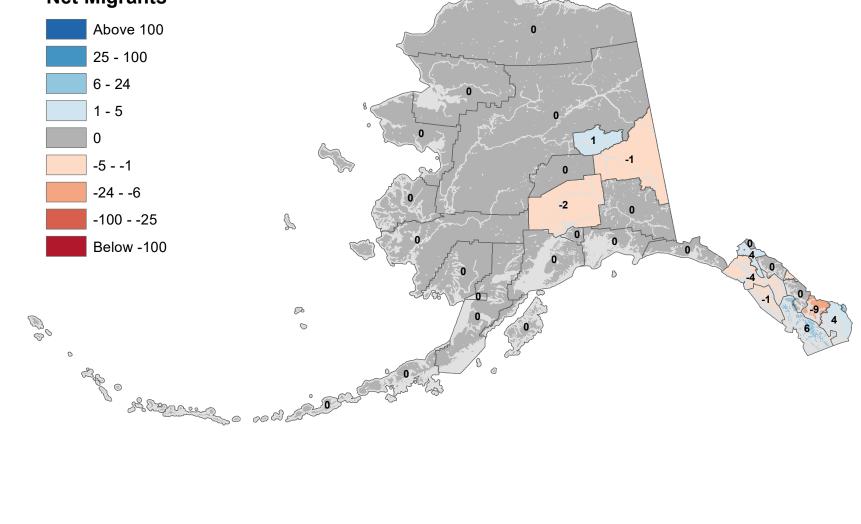

tion 2011-2012



#### Hoonah-Angoon Census Area - Net In-State Migration 2011-2012



#### City and Borough of Juneau - Net In-State Migration 2011-2012



#### Kenai Peninsula Borough - Net In-State Migration 2011-2012 **Net Migrants** Above 100 25 - 100 6 - 24 1 - 5 -12 0 -5 - -1 -24 - -6 15 -26 2 -100 - -25 2 Below -100 P 00 0 0 ap o Solo oo al



## Kodiak Island Borough - Net In-State Migration 2011-2012





#### Lake and Peninsula Borough - Net In-State Migration 2011-2012



#### Matanuska-Susitna Borough - Net In-State Migration 2011-2012





Source: Alaska Department of Labor and Workforce Development, Research and Analysis Section

#### North Slope Borough - Net In-State Migration 2011-2012



#### Northwest Arctic Borough - Net In-State Migration 2011-2012



# Net Migrants





#### City and Borough of Sitka - Net In-State Migration 2011-2012



#### Skagway Municipality - Net In-State Migration 2011-2012



#### Southeast Fairbanks Census Area - Net In-State Migration 2011-2012



#### City and Borough of Wrangell - Net In-State Migration 2011-2012



#### City and Borough of Yakutat - Net In-State Migration 2011-2012



#### Yukon Koyukuk Census Area - Net In-State Migration 2011-2012