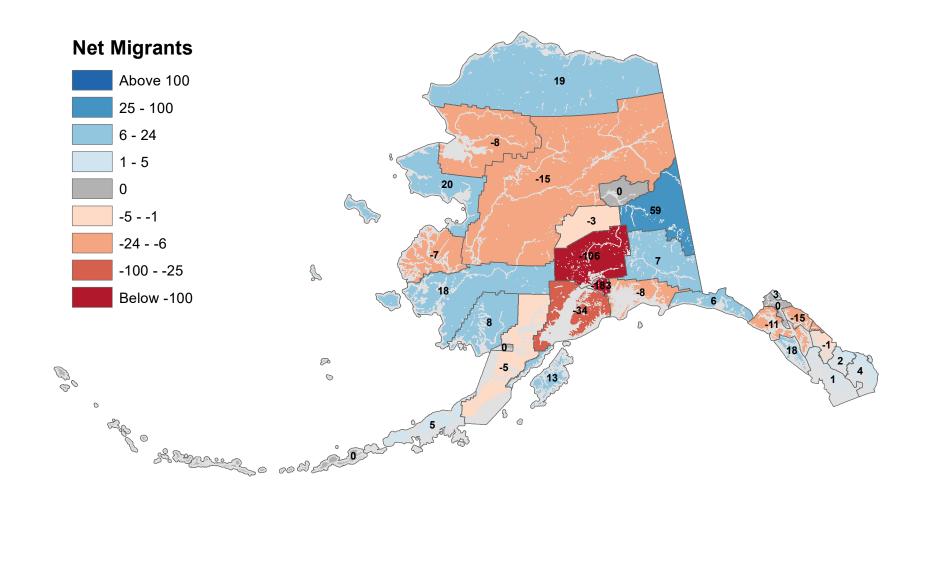

#### Anchorage Municipality - Net In-State Migration 2011-2012

Source: Alaska Department of Labor and Workforce Development, Research and Analysis Section