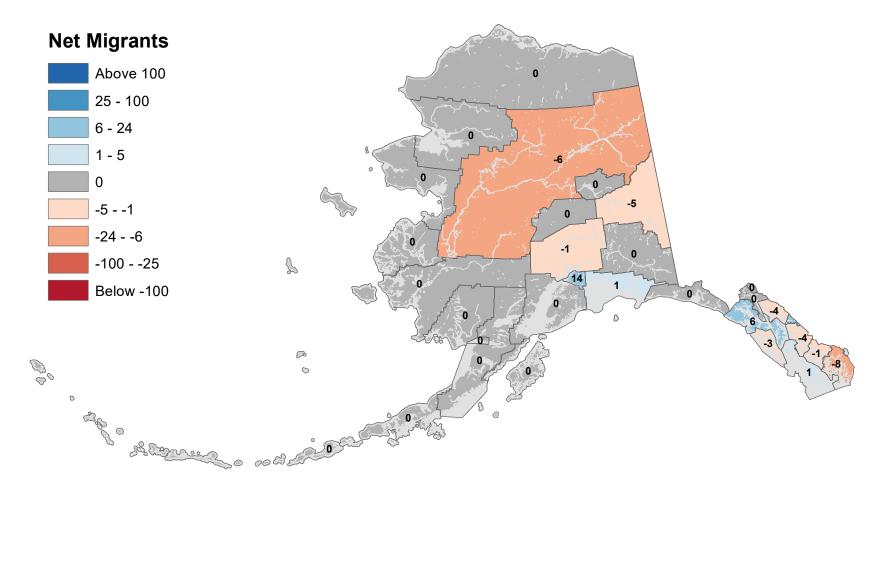

4 1 - 5 -1 0 -5 -5 - -1 -24 - -6 5 n -100 - -25 2 Below -100 P 00 0 0 age o Sharen o ood in 3

#### Aleutians West Census Area - Net In-State Migration 2011-2012



#### Anchorage Municipality - Net In-State Migration 2011-2012



Source: Alaska Department of Labor and Workforce Development, Research and Analysis Section



#### Bristol Bay Borough - Net In-State Migration 2011-2012





Source: Alaska Department of Labor and Workforce Development, Research and Analysis Section

### Copper River Census Area - Net In-State Migration 2011-2012



#### Denali Borough - Net In-State Migration 2011-2012



# Dillingham Census Area - Net In-State Migration 2011-2012



#### Fairbanks North Star Borough - Net In-State Migration 2011-2012



#### Haines Borough - Net In-State Migration 2011-2012



#### Hoonah-Angoon Census Area - Net In-State Migration 2011-2012



#### City and Borough of Juneau - Net In-State Migration 2011-2012



#### Kenai Peninsula Borough - Net In-State Migration 2011-2012 **Net Migrants** Above 100 25 - 100 6 - 24 1 - 5 -12 0 -5 - -1 -24 - -6 15 -26 2 -100 - -25 2 Below -100 P 00 0 0 ap o Solo oo al



## Kodiak Island Borough - Net In-State Migration 2011-2012





#### Lake and Peninsula Borough - Net In-State Migration 2011-2012



#### Matanuska-Susitna Borough - Net In-State Migration 2011-2012





Source: Alaska Department of Labor and Workforce Development, Research and Analysis Section

#### North Slope Borough - Net In-State Migration 2011-2012



#### Northwest Arctic Borough - Net In-State Migration 2011-2012



# Net Migrants





#### City an