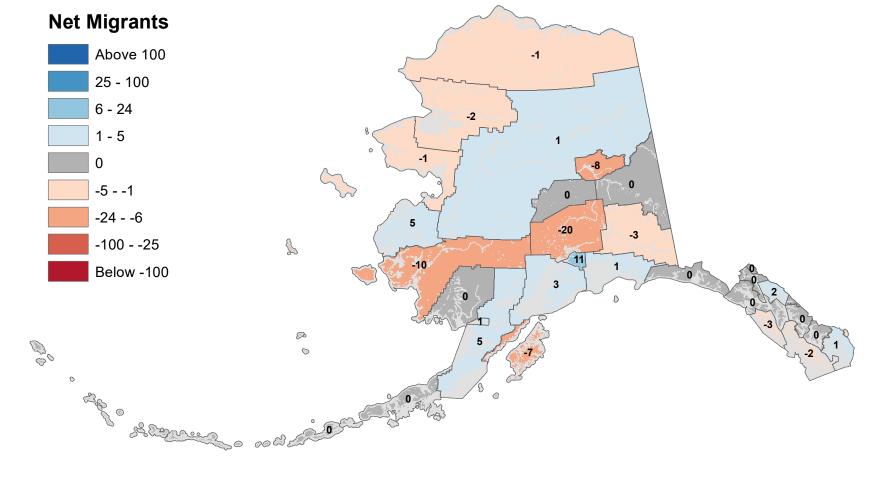

#### Aleutians East Borough - Net In-State Migration 2011-2012 **Net Migrants** Above 100 25 - 100 6 - 24 1 - 5 -1 0 -5 -5 - -1 -24 - -6 5 n -100 - -25 2 Below -100 P 00 0 0 age o Sharen o ood in 3

#### Aleutians West Census Area - Net In-State Migration 2011-2012



#### Anchorage Municipality - Net In-State Migration 2011-2012



Source: Alaska Department of Labor and Workforce Development, Research and Analysis Section



#### Bristol Bay Borough - Net In-State Migration 2011-2012





Source: Alaska Department of Labor and Workforce Development, Research and Analysis Section

### Copper River Census Area - Net In-State Migration 2011-2012



#### Denali Borough - Net In-State Migration 2011-2012



# Dillingham Census Area - Net In-State Migration 2011-2012



#### Fairbanks North Star Borough - Net In-State Migration 2011-2012



#### Haines Borough - Net In-State Migration 2011-2012



#### Hoonah-Angoon Census Area - Net In-State Migration 2011-2012



#### City and Borough of Juneau - Net In-State Migration 2011-2012



#### Kenai Peninsula Borough - Net In-State Migration 2011-2012 **Net Migrants** Above 100 25 - 100 6 - 24 1 - 5 -12 0 -5 - -1 -24 - -6 15 -26 2 -100 - -25 2 Below -100 P 00 0 0 ap o Solo oo al



## Kodiak Island Borough - Net In-State Migration 2011-2012





#### Lake and Peninsula Borough - Net In-State Migration 2011-2012



#### Matanuska-Susitna Borough - Net In-State Migration 2011-2012





Source: Alaska Department of Labor and Workforce Development, Research and Analysis Section

#### North Slope Borough - Net In