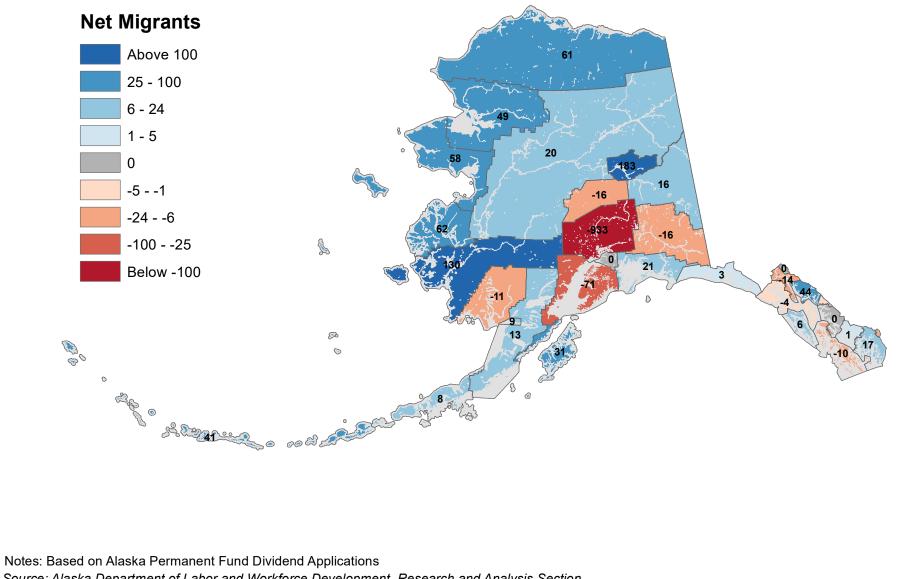

#### Anchorage Municipality - Net In-State Migration 2011-2012

Source: Alaska Department of Labor and Workforce Development, Research and Analysis Section