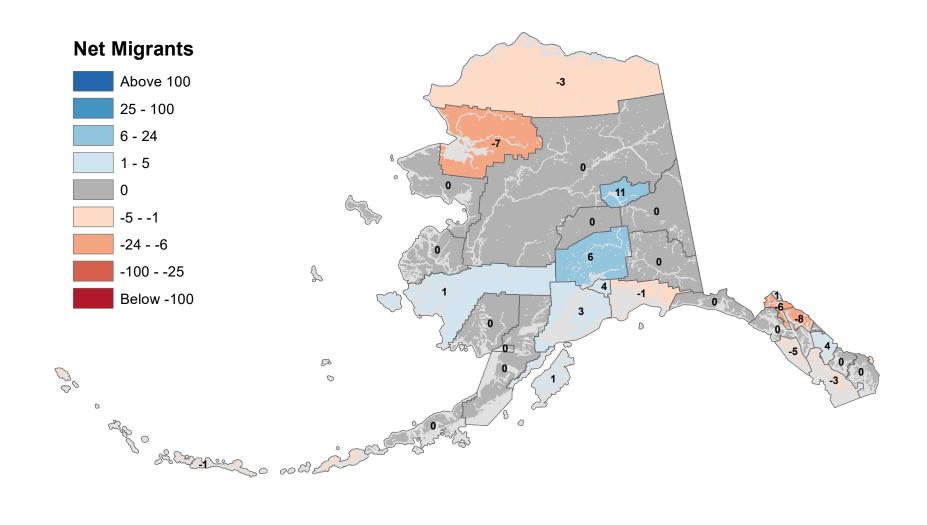

age o Sharen o ood in 3

#### Aleutians West Census Area - Net In-State Migration 2011-2012



#### Anchorage Municipality - Net In-State Migration 2011-2012



Source: Alaska Department of Labor and Workforce Development, Research and Analysis Section



#### Bristol Bay Borough - Net In-State Migration 2011-2012





Source: Alaska Department of Labor and Workforce Development, Research and Analysis Section

### Copper River Census Area - Net In-State Migration 2011-2012



#### Denali Borough - Net In-State Migration 2011-2012



# Dillingham Census Area - Net In-State Migration 2011-2012



#### Fairbanks North Star Borough - Net In-State Migration 2011-2012



#### Haines Borough - Net In-State Migration 2011-2012



#### Hoonah-Angoon Census Area - Net In-State Migration 2011-2012



#### City and Borough of Juneau - Net In-State Migration 2011-2012



#### Kenai Peninsula Borough - Net In-State Migration 2011-2012 **Net Migrants** Above 100 25 - 100 6 - 24 1 - 5 -12 0 -5 - -1 -24 - -6 15 -26 2 -100 - -25 2 Below -100 P 00 0 0 ap o Solo oo al



## Kodiak Island Borough - Net In-State Migration 2011-2012





#### Lake and Peninsula Borough - Net In-State Migration 2011-2012



#### Matanuska-Susitna Borough - Net In-State Migration 2011-2012





Source: Alaska Department of Labor and Workforce Development, Research and Analysis Section

#### North Slope Borough - Net In-State Migration 2011-2012



#### Northwest Arctic Borough - Net In-State Migration 2011-2012



# Net Migrants





#### City and Borough of Sitka - Net In-State Migration 2011-2012



#### Skagway