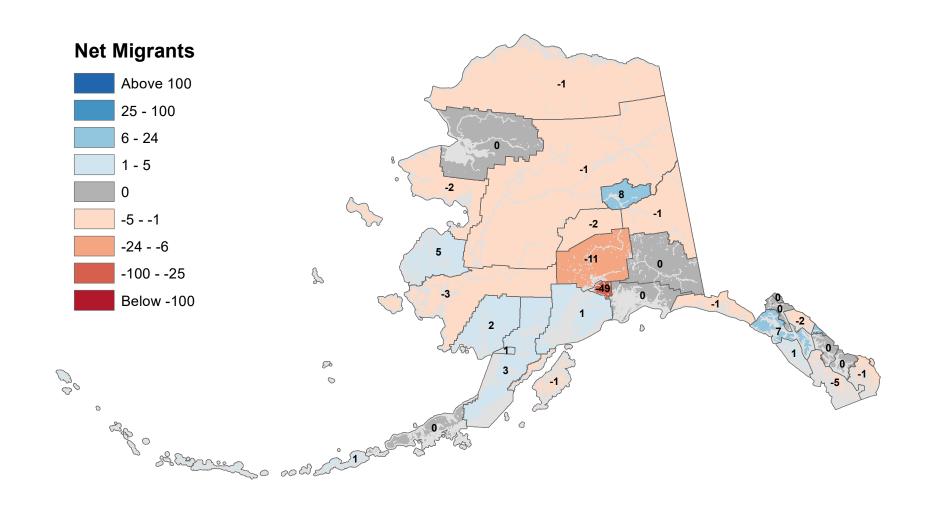

Net In-State Migration 2011-2012



#### Hoonah-Angoon Census Area - Net In-State Migration 2011-2012



#### City and Borough of Juneau - Net In-State Migration 2011-2012



#### Kenai Peninsula Borough - Net In-State Migration 2011-2012 **Net Migrants** Above 100 25 - 100 6 - 24 1 - 5 -12 0 -5 - -1 -24 - -6 15 -26 2 -100 - -25 2 Below -100 P 00 0 0 ap o Solo oo al



## Kodiak Island Borough - Net In-State Migration 2011-2012





#### Lake and Peninsula Borough - Net In-State Migration 2011-2012



#### Matanuska-Susitna Borough - Net In-State Migration 2011-2012





Source: Alaska Department of Labor and Workforce Development, Research and Analysis Section

#### North Slope Borough - Net In-State Migration 2011-2012



#### Northwest Arctic Borough - Net In-State Migration 2011-2012



# Net Migrants





#### City and Borough of Sitka - Net In-State Migration 2011-2012



#### Skagway Municipality - Net In-State Migration 2011-2012



#### Southeast Fairbanks Census Area - Net In-State Migration 2011-2012



#### City and Borough of Wrangell - Net In-State Migration 2011-2012



#### City and Borough of Yakutat - Net In-State Migration 2011-2012



#### Yukon Koyukuk Census Area - Net In-State Migration 2011-2012