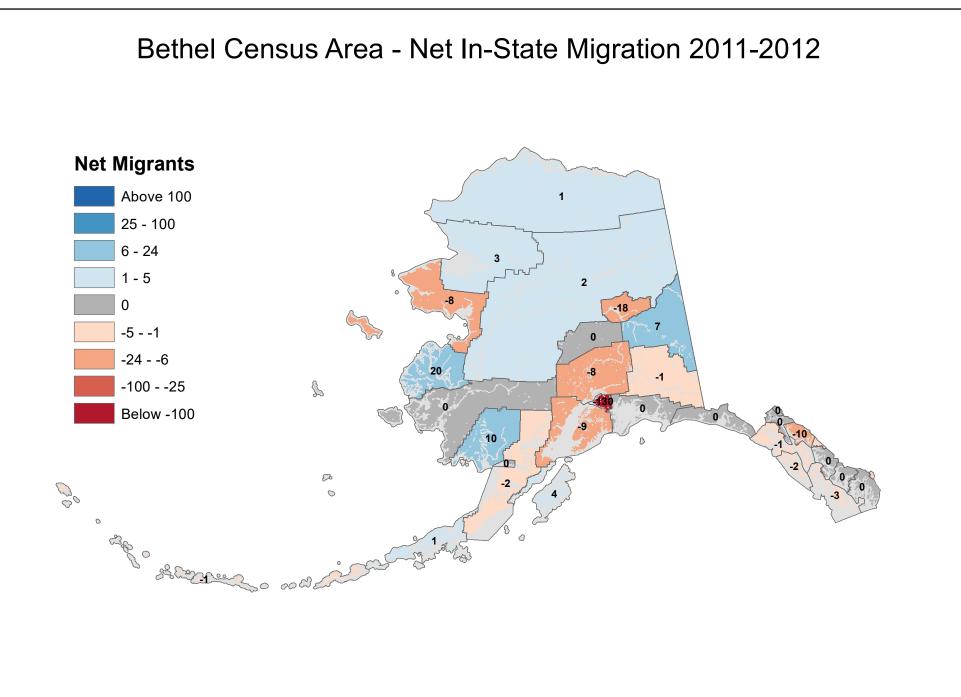

#### Aleutians East Borough - Net In-State Migration 2011-2012 **Net Migrants** Above 100 25 - 100 6 - 24 1 - 5 -1 0 -5 -5 - -1 -24 - -6 5 n -100 - -25 2 Below -100 P 00 0 0 age o Sharen o ood in 3

#### Aleutians West Census Area - Net In-State Migration 2011-2012



#### Anchorage Municipality - Net In-State Migration 2011-2012



Source: Alaska Department of Labor and Workforce Development, Research and Analysis Section



#### Bristol Bay Borough - Net In-State Migration 2011-2012





Source: Alaska Department of Labor and Workforce Development, Research and Analysis Section

### Copper River Census Area - Net In-State Migration 2011-2012



#### Denali Borough - Net In-State Migration 2011-2012



# Dillingham Census Area - Net In-State Migration 2011-2012



#### Fairbanks North Star Borough - Net In-State Migration 2011-2012



#### Haines Borough - Net In-State Migration 2011-2012



#### Hoonah-Angoon Census Area - Net In-State Migration 2011-2012



#### City and Borough of Juneau - Net In-State Migration 2011-2012



#### Kenai Peninsula Borough - Net In-State Migration 2011-2012 **Net Migrants** Above 100 25 - 100 6 - 24 1 - 5 -12 0 -5 - -1 -24 - -6 15 -26 2 -100 - -25 2 Below -100 P 00 0 0 ap o