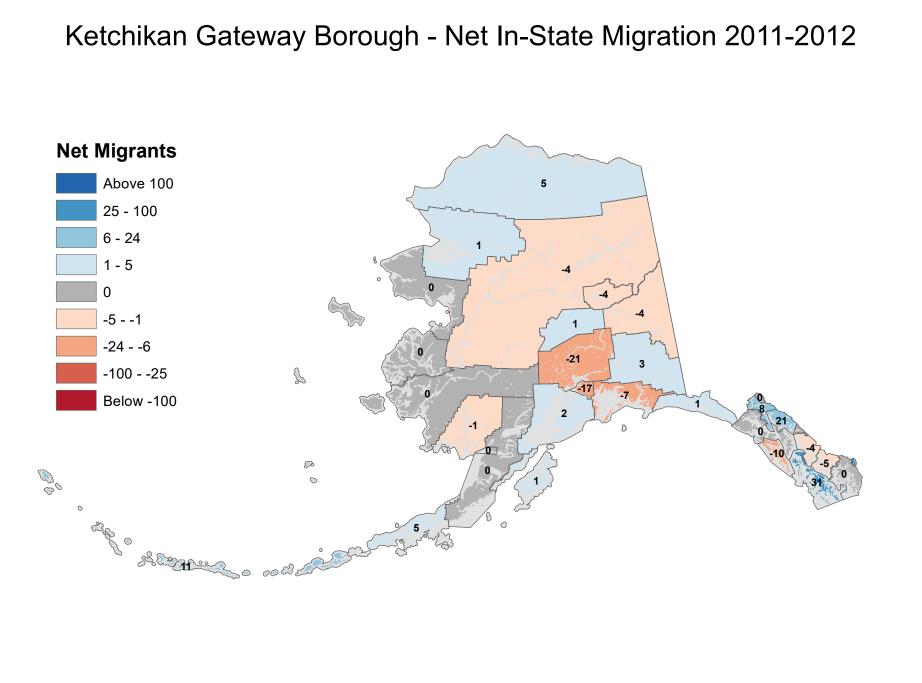

ol Bay Borough - Net In-State Migration 2011-2012





Source: Alaska Department of Labor and Workforce Development, Research and Analysis Section

### Copper River Census Area - Net In-State Migration 2011-2012



#### Denali Borough - Net In-State Migration 2011-2012



# Dillingham Census Area - Net In-State Migration 2011-2012



#### Fairbanks North Star Borough - Net In-State Migration 2011-2012



#### Haines Borough - Net In-State Migration 2011-2012



#### Hoonah-Angoon Census Area - Net In-State Migration 2011-2012



#### City and Borough of Juneau - Net In-State Migration 2011-2012



#### Kenai Peninsula Borough - Net In-State Migration 2011-2012 **Net Migrants** Above 100 25 - 100 6 - 24 1 - 5 -12 0 -5 - -1 -24 - -6 15 -26 2 -100 - -25 2 Below -100 P 00 0 0 ap o Solo oo al



## Kodiak Island Borough - Net In-State Migration 2011-2012





#### Lake and Peninsula Borough - Net In-State Migration 2011-2012



#### Matanuska-Susitna Borough - Net In-State Migration 2011-2012





Source: Alaska Department of Labor and Workforce Development, Research and Analysis Section

#### North Slope Borough - Net In-State Migration 2011-2012



#### Northwest Arctic Borough - Net In-State Migration 2011-2012



# Net Migrants





#### City and Borough of Sitka - Net In-State Migration 2011-2012



#### Skagway Municipality - Net In-State Migration 2011-2012



#### Southeast Fairbanks Census Area - Net In-State Migration 2011-2012



#### City and Borough of Wrangell - Net In-State Migration 2011-2012



#### City and Borough of Yakutat - Net In-State Migration 2011-2012