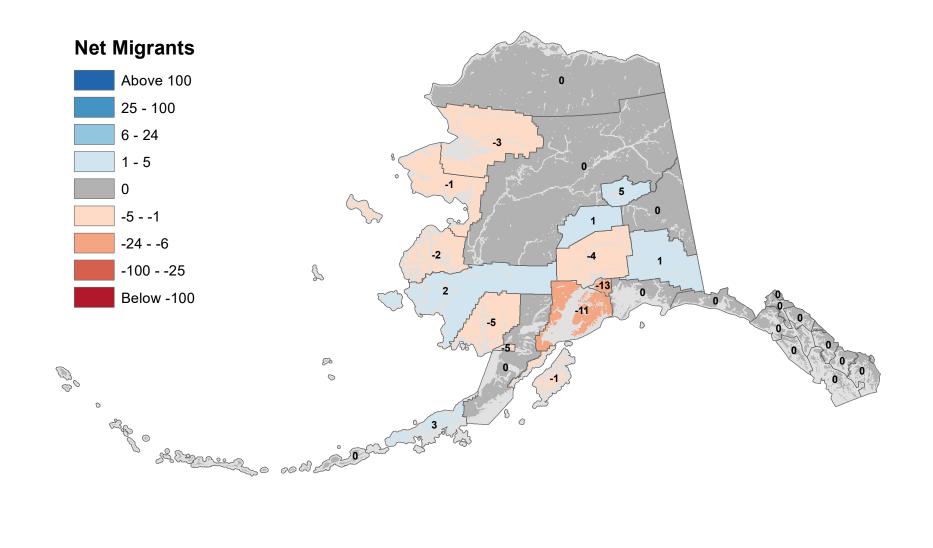

sis Section

### Copper River Census Area - Net In-State Migration 2011-2012



#### Denali Borough - Net In-State Migration 2011-2012



# Dillingham Census Area - Net In-State Migration 2011-2012



#### Fairbanks North Star Borough - Net In-State Migration 2011-2012



#### Haines Borough - Net In-State Migration 2011-2012



#### Hoonah-Angoon Census Area - Net In-State Migration 2011-2012



#### City and Borough of Juneau - Net In-State Migration 2011-2012



#### Kenai Peninsula Borough - Net In-State Migration 2011-2012 **Net Migrants** Above 100 25 - 100 6 - 24 1 - 5 -12 0 -5 - -1 -24 - -6 15 -26 2 -100 - -25 2 Below -100 P 00 0 0 ap o Solo oo al



## Kodiak Island Borough - Net In-State Migration 2011-2012





#### Lake and Peninsula Borough - Net In-State Migration 2011-2012



#### Matanuska-Susitna Borough - Net In-State Migration 2011-2012





Source: Alaska Department of Labor and Workforce Development, Research and Analysis Section

#### North Slope Borough - Net In-State Migration 2011-2012



#### Northwest Arctic Borough - Net In-State Migration 2011-2012



# Net Migrants





#### City and Borough of Sitka - Net In-State Migration 2011-2012



#### Skagway Municipality - Net In-State Migration 2011-2012



#### Southeast Fairbanks Census Area - Net In-State Migration 2011-2012



#### City and Borough of Wrangell - Net In-State Migration 2011-2012



#### City and Borough of Yakutat - Net In-State Migration 2011-2012



#### Yukon Koyukuk Census Area - Net In-State Migration 2011-2012