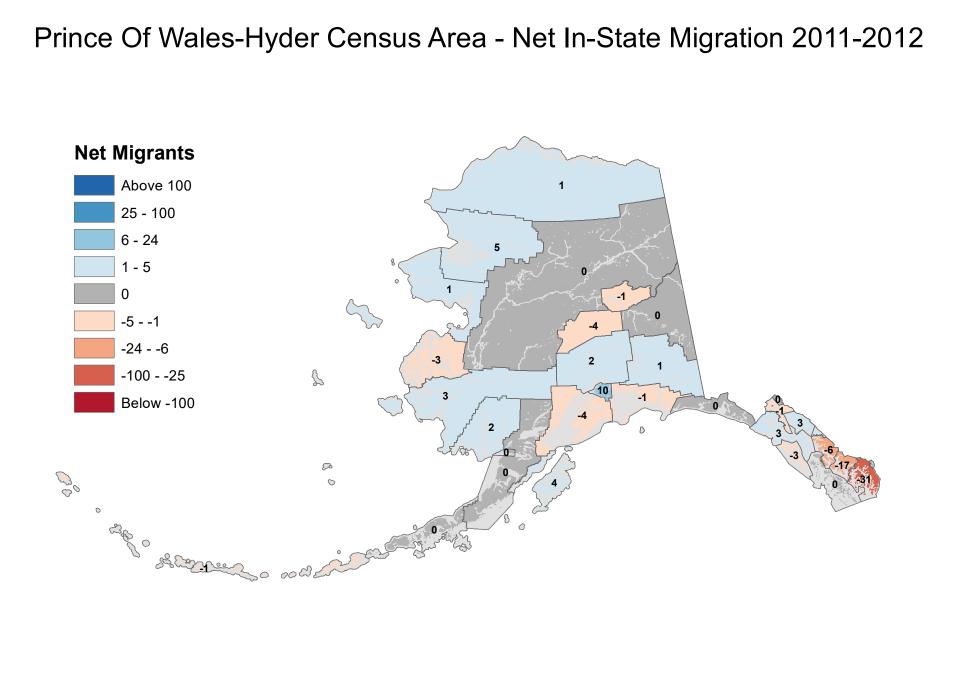

on 2011-2012



#### Hoonah-Angoon Census Area - Net In-State Migration 2011-2012



#### City and Borough of Juneau - Net In-State Migration 2011-2012



#### Kenai Peninsula Borough - Net In-State Migration 2011-2012 **Net Migrants** Above 100 25 - 100 6 - 24 1 - 5 -12 0 -5 - -1 -24 - -6 15 -26 2 -100 - -25 2 Below -100 P 00 0 0 ap o Solo oo al



## Kodiak Island Borough - Net In-State Migration 2011-2012





#### Lake and Peninsula Borough - Net In-State Migration 2011-2012



#### Matanuska-Susitna Borough - Net In-State Migration 2011-2012





Source: Alaska Department of Labor and Workforce Development, Research and Analysis Section

#### North Slope Borough - Net In-State Migration 2011-2012



#### Northwest Arctic Borough - Net In-State Migration 2011-2012



# Net Migrants





#### City and Borough of Sitka - Net In-State Migration 2011-2012



#### Skagway Municipality - Net In-State Migration 2011-2012



#### Southeast Fairbanks Census Area - Net In-State Migration 2011-2012



#### City and Borough of Wrangell - Net In-State Migration 2011-2012



#### City and Borough of Yakutat - Net In-State Migration 2011-2012



#### Yukon Koyukuk Census Area - Net In-State Migration 2011-2012