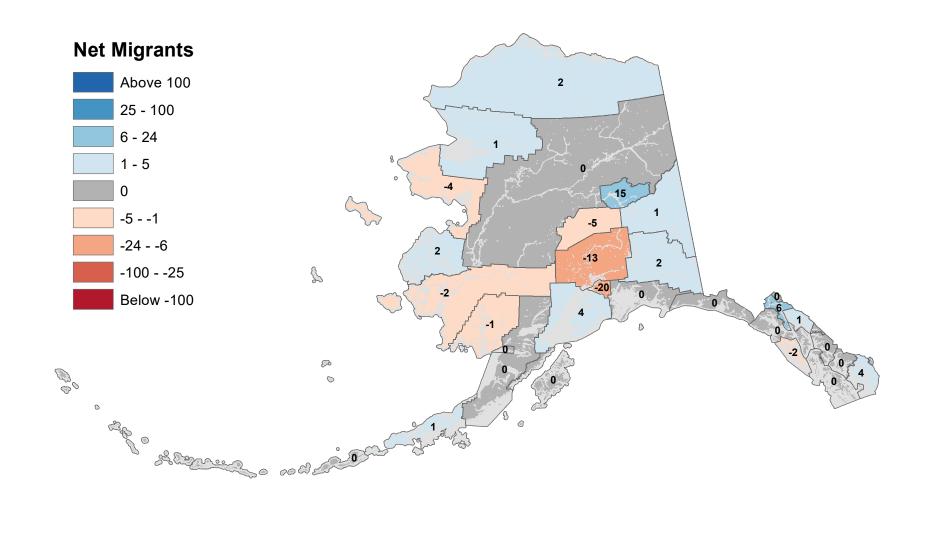

# Lake and Peninsula Borough - Net In-State Migration 2011-2012



#### Matanuska-Susitna Borough - Net In-State Migration 2011-2012





Source: Alaska Department of Labor and Workforce Development, Research and Analysis Section

#### North Slope Borough - Net In-State Migration 2011-2012



#### Northwest Arctic Borough - Net In-State Migration 2011-2012



# Net Migrants





#### City and Borough of Sitka - Net In-State Migration 2011-2012



#### Skagway Municipality - Net In-State Migration 2011-2012



#### Southeast Fairbanks Census Area - Net In-State Migration 2011-2012



#### City and Borough of Wrangell - Net In-State Migration 2011-2012



#### City and Borough of Yakutat - Net In-State Migration 2011-2012



#### Yukon Koyukuk Census Area - Net In-State Migration 2011-2012