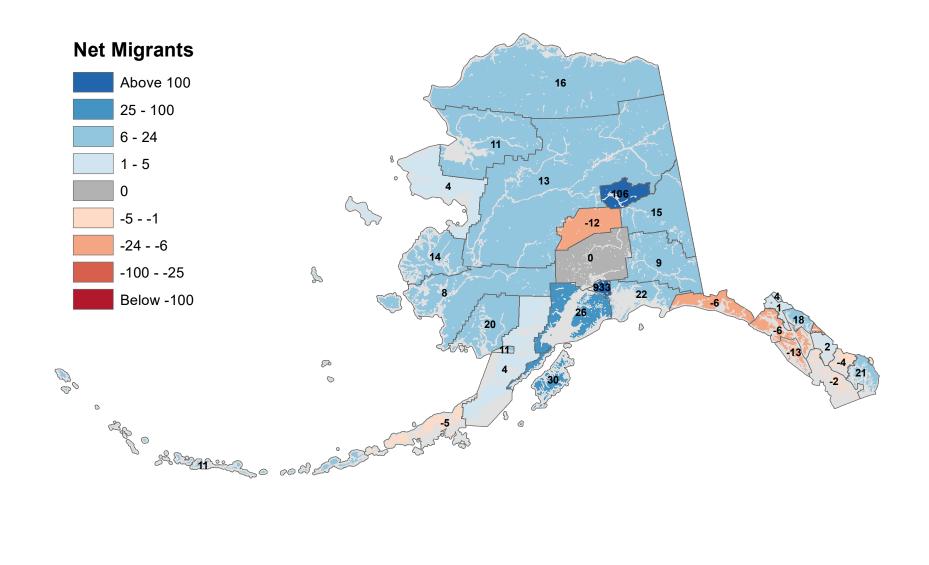

11-2012



#### Denali Borough - Net In-State Migration 2011-2012



# Dillingham Census Area - Net In-State Migration 2011-2012



#### Fairbanks North Star Borough - Net In-State Migration 2011-2012



#### Haines Borough - Net In-State Migration 2011-2012



#### Hoonah-Angoon Census Area - Net In-State Migration 2011-2012



#### City and Borough of Juneau - Net In-State Migration 2011-2012



#### Kenai Peninsula Borough - Net In-State Migration 2011-2012 **Net Migrants** Above 100 25 - 100 6 - 24 1 - 5 -12 0 -5 - -1 -24 - -6 15 -26 2 -100 - -25 2 Below -100 P 00 0 0 ap o Solo oo al



## Kodiak Island Borough - Net In-State Migration 2011-2012





#### Lake and Peninsula Borough - Net In-State Migration 2011-2012



#### Matanuska-Susitna Borough - Net In-State Migration 2011-2012





Source: Alaska Department of Labor and Workforce Development, Research and Analysis Section

#### North Slope Borough - Net In-State Migration 2011-2012



#### Northwest Arctic Borough - Net In-State Migration 2011-2012



# Net Migrants





#### City and Borough of Sitka - Net In-State Migration 2011-2012



#### Skagway Municipality - Net In-State Migration 2011-2012



#### Southeast Fairbanks Census Area - Net In-State Migration 2011-2012



#### City and Borough of Wrangell - Net In-State Migration 2011-2012



#### City and Borough of Yakutat - Net In-State Migration 2011-2012



#### Yukon Koyukuk Census Area - Net In-State Migration 2011-2012