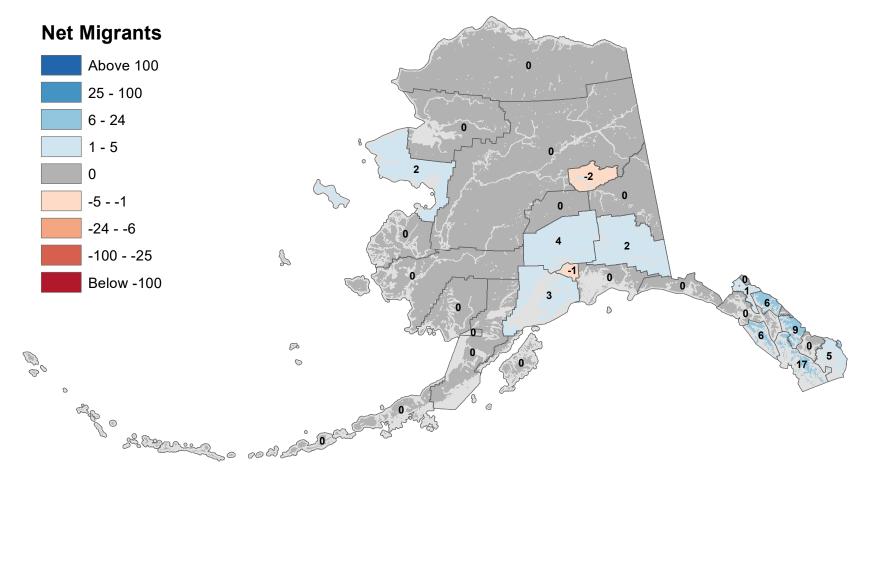

1 -24 - -6 15 -26 2 -100 - -25 2 Below -100 P 00 0 0 ap o Solo oo al



## Kodiak Island Borough - Net In-State Migration 2011-2012





#### Lake and Peninsula Borough - Net In-State Migration 2011-2012



#### Matanuska-Susitna Borough - Net In-State Migration 2011-2012





Source: Alaska Department of Labor and Workforce Development, Research and Analysis Section

#### North Slope Borough - Net In-State Migration 2011-2012



#### Northwest Arctic Borough - Net In-State Migration 2011-2012



# Net Migrants





#### City and Borough of Sitka - Net In-State Migration 2011-2012



#### Skagway Municipality - Net In-State Migration 2011-2012



#### Southeast Fairbanks Census Area - Net In-State Migration 2011-2012



#### City and Borough of Wrangell - Net In-State Migration 2011-2012



#### City and Borough of Yakutat - Net In-State Migration 2011-2012



#### Yukon Koyukuk Census Area - Net In-State Migration 2011-2012