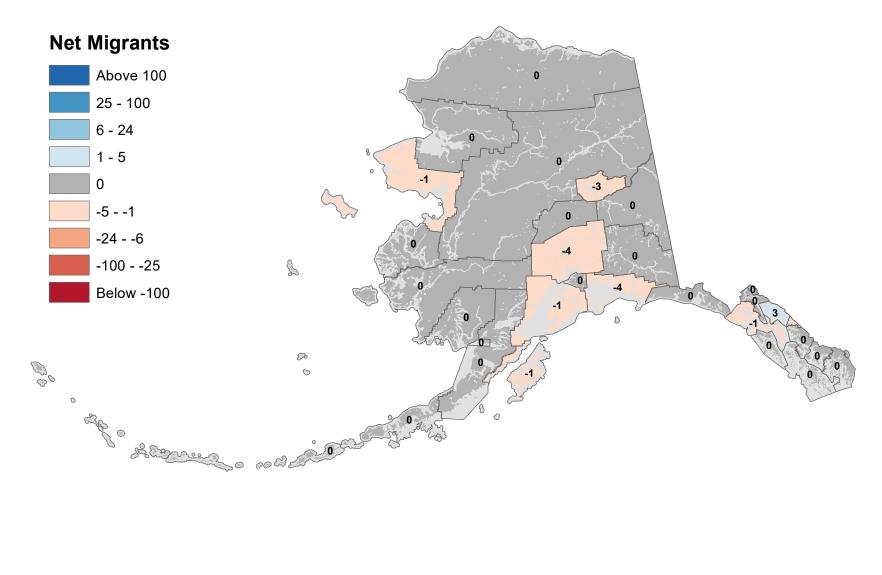

igration 2011-2012



#### Kenai Peninsula Borough - Net In-State Migration 2011-2012 **Net Migrants** Above 100 25 - 100 6 - 24 1 - 5 -12 0 -5 - -1 -24 - -6 15 -26 2 -100 - -25 2 Below -100 P 00 0 0 ap o Solo oo al



## Kodiak Island Borough - Net In-State Migration 2011-2012





#### Lake and Peninsula Borough - Net In-State Migration 2011-2012



#### Matanuska-Susitna Borough - Net In-State Migration 2011-2012





Source: Alaska Department of Labor and Workforce Development, Research and Analysis Section

#### North Slope Borough - Net In-State Migration 2011-2012



#### Northwest Arctic Borough - Net In-State Migration 2011-2012



# Net Migrants





#### City and Borough of Sitka - Net In-State Migration 2011-2012



#### Skagway Municipality - Net In-State Migration 2011-2012



#### Southeast Fairbanks Census Area - Net In-State Migration 2011-2012



#### City and Borough of Wrangell - Net In-State Migration 2011-2012



#### City and Borough of Yakutat - Net In-State Migration 2011-2012



#### Yukon Koyukuk Census Area - Net In-State Migration 2011-2012