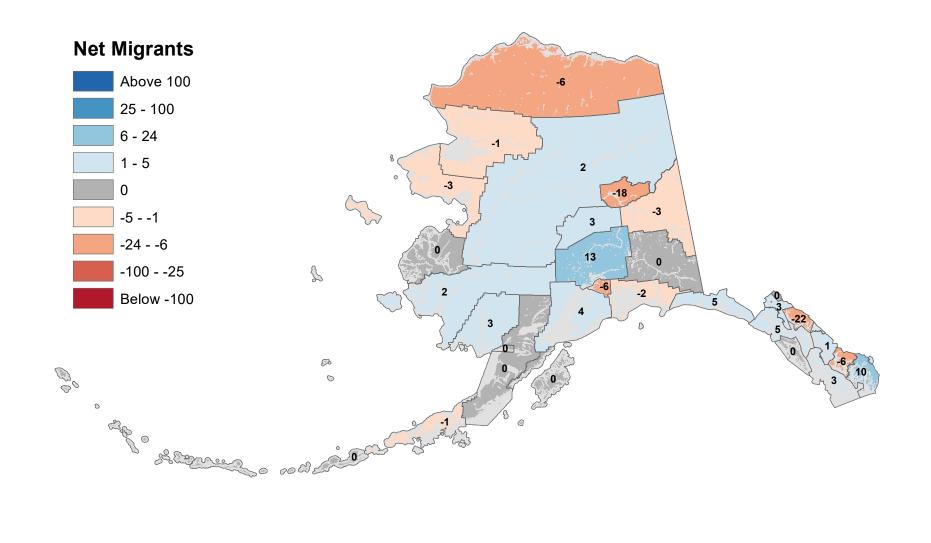

on 2011-2012



#### City and Borough of Juneau - Net In-State Migration 2011-2012



#### Kenai Peninsula Borough - Net In-State Migration 2011-2012 **Net Migrants** Above 100 25 - 100 6 - 24 1 - 5 -12 0 -5 - -1 -24 - -6 15 -26 2 -100 - -25 2 Below -100 P 00 0 0 ap o Solo oo al



## Kodiak Island Borough - Net In-State Migration 2011-2012





#### Lake and Peninsula Borough - Net In-State Migration 2011-2012



#### Matanuska-Susitna Borough - Net In-State Migration 2011-2012





Source: Alaska Department of Labor and Workforce Development, Research and Analysis Section

#### North Slope Borough - Net In-State Migration 2011-2012



#### Northwest Arctic Borough - Net In-State Migration 2011-2012



# Net Migrants





#### City and Borough of Sitka - Net In-State Migration 2011-2012



#### Skagway Municipality - Net In-State Migration 2011-2012



#### Southeast Fairbanks Census Area - Net In-State Migration 2011-2012



#### City and Borough of Wrangell - Net In-State Migration 2011-2012



#### City and Borough of Yakutat - Net In-State Migration 2011-2012



#### Yukon Koyukuk Census Area - Net In-State Migration 2011-2012