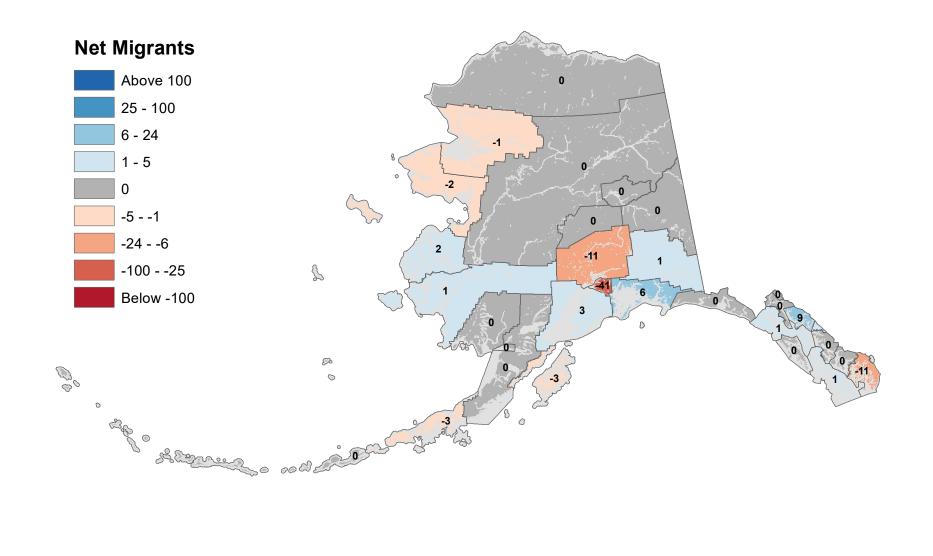

#### Aleutians East Borough - Net In-State Migration 2011-2012 **Net Migrants** Above 100 25 - 100 6 - 24 1 - 5 -1 0 -5 -5 - -1 -24 - -6 5 n -100 - -25 2 Below -100 P 00 0 0 age o Sharen o ood in 3

#### Aleutians West Census Area - Net In-State Migration 2011-2012



#### Anchorage Municipality - Net In-State Migration 2011-2012



Source: Alaska Department of Labor and Workforce Development, Research and Analysis Section



#### Bristol Bay Borough - Net In-State Migration 2011-2012





Source: Alaska Department of Labor and Workforce Development, Research and Analysis Section

### Copper River Census Area - Net In-State Migration 2011-2012



#### Denali Borough - Net In-State Migration 2011-2012



# Dillingham Census Area - Net In-State Migration 2011-2012



#### Fairbanks North Star Borough - Net In-State Migration 2011-2012



#### Haines Borough - Net In-State Migration 2011-2012



#### Hoonah-Angoon Census Area - Net In-State Migration 2011-2012



#### City and Borough of Juneau - Net In-State Migration 2011-2012



#### Kenai Peninsula B