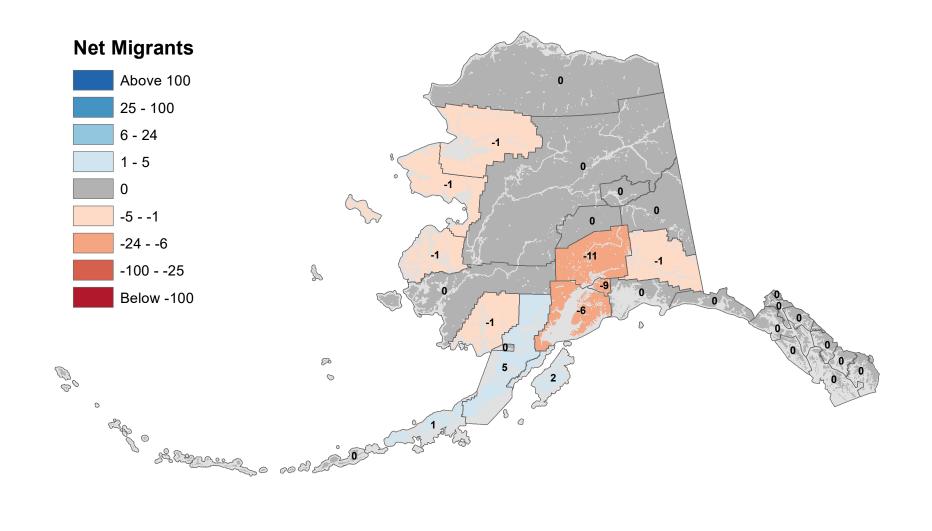

#### Bristol Bay Borough - Net In-State Migration 2011-2012

Source: Alaska Department of Labor and Workforce Development, Research and Analysis Section