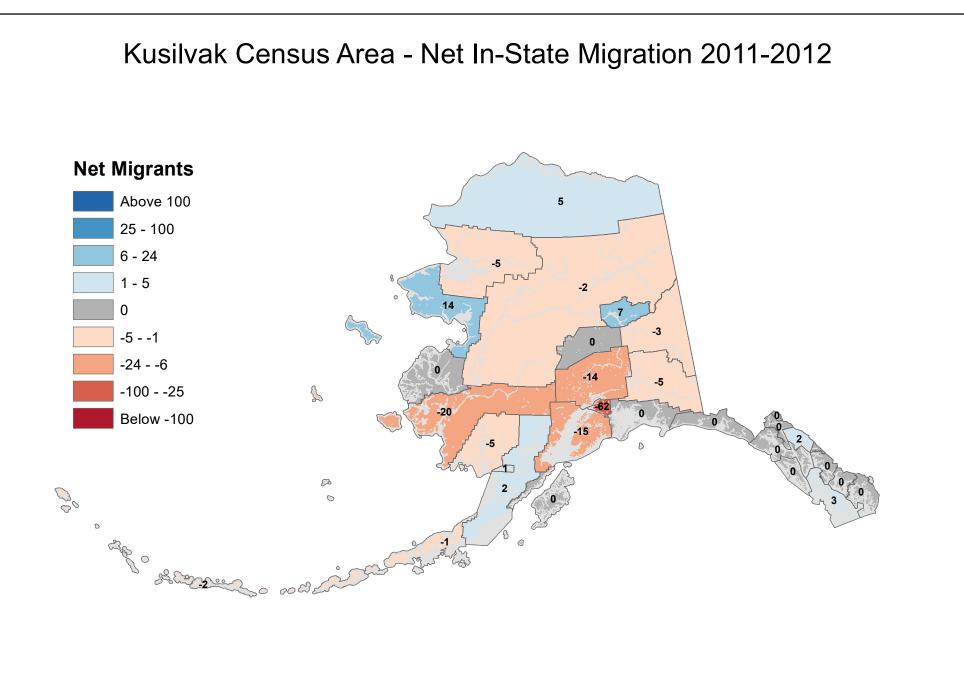

aska Department of Labor and Workforce Development, Research and Analysis Section

### Copper River Census Area - Net In-State Migration 2011-2012



#### Denali Borough - Net In-State Migration 2011-2012



# Dillingham Census Area - Net In-State Migration 2011-2012



#### Fairbanks North Star Borough - Net In-State Migration 2011-2012



#### Haines Borough - Net In-State Migration 2011-2012



#### Hoonah-Angoon Census Area - Net In-State Migration 2011-2012



#### City and Borough of Juneau - Net In-State Migration 2011-2012



#### Kenai Peninsula Borough - Net In-State Migration 2011-2012 **Net Migrants** Above 100 25 - 100 6 - 24 1 - 5 -12 0 -5 - -1 -24 - -6 15 -26 2 -100 - -25 2 Below -100 P 00 0 0 ap o Solo oo al



## Kodiak Island Borough - Net In-State Migration 2011-2012





#### Lake and Peninsula Borough - Net In-State Migration 2011-2012



#### Matanuska-Susitna Borough - Net In-State Migration 2011-2012





Source: Alaska Department of Labor and Workforce Development, Research and Analysis Section

#### North Slope Borough - Net In-State Migration 2011-2012



#### Northwest Arctic Borough - Net In-State Migration 2011-2012



# Net Migrants





#### City and Borough of Sitka - Net In-State Migration 2011-2012



#### Skagway Municipality - Net In-State Migration 2011-2012



#### Southeast Fairbanks Census Area - Net In-State Migration 2011-2012



#### City and Borough of Wrangell - Net In-State Migration 2011-2012



#### City and Borough of Yakutat - Net In-State Migration 2011-2012



#### Yukon Koyukuk Census Area - Net In-State Migration 2011-2