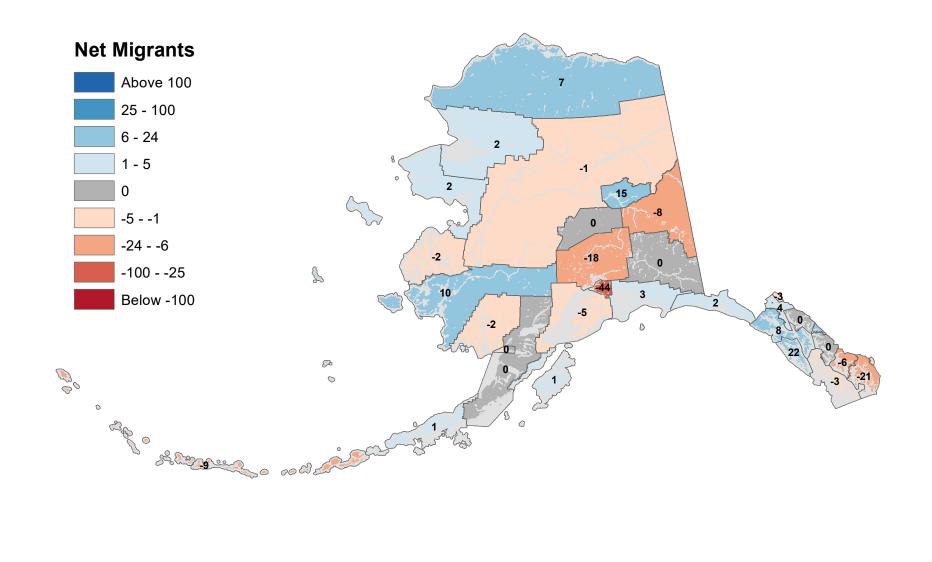

#### Kenai Peninsula Borough - Net In-State Migration 2011-2012 **Net Migrants** Above 100 25 - 100 6 - 24 1 - 5 -12 0 -5 - -1 -24 - -6 15 -26 2 -100 - -25 2 Below -100 P 00 0 0 ap o Solo oo al