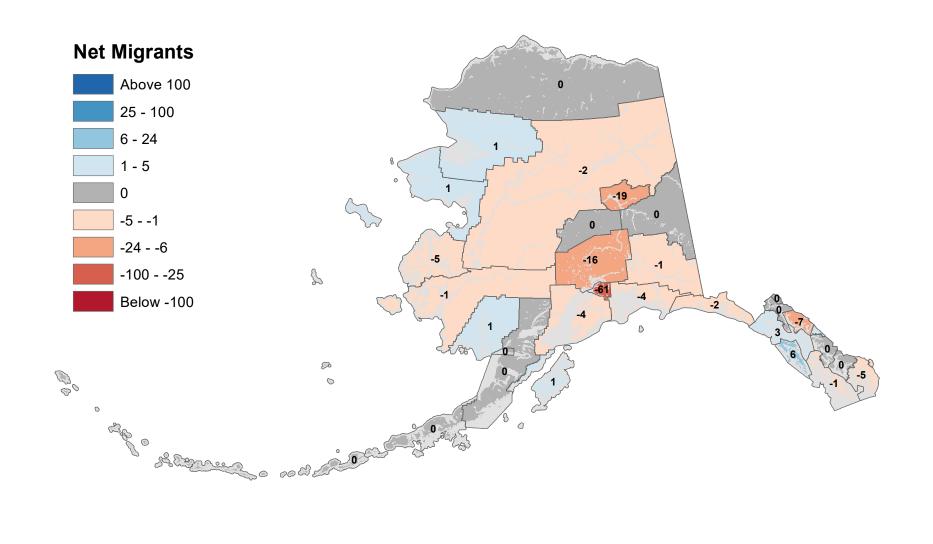

Borough - Net In-State Migration 2011-2012



#### Haines Borough - Net In-State Migration 2011-2012



#### Hoonah-Angoon Census Area - Net In-State Migration 2011-2012



#### City and Borough of Juneau - Net In-State Migration 2011-2012



#### Kenai Peninsula Borough - Net In-State Migration 2011-2012 **Net Migrants** Above 100 25 - 100 6 - 24 1 - 5 -12 0 -5 - -1 -24 - -6 15 -26 2 -100 - -25 2 Below -100 P 00 0 0 ap o Solo oo al



## Kodiak Island Borough - Net In-State Migration 2011-2012





#### Lake and Peninsula Borough - Net In-State Migration 2011-2012



#### Matanuska-Susitna Borough - Net In-State Migration 2011-2012





Source: Alaska Department of Labor and Workforce Development, Research and Analysis Section

#### North Slope Borough - Net In-State Migration 2011-2012



#### Northwest Arctic Borough - Net In-State Migration 2011-2012



# Net Migrants





#### City and Borough of Sitka - Net In-State Migration 2011-2012



#### Skagway Municipality - Net In-State Migration 2011-2012



#### Southeast Fairbanks Census Area - Net In-State Migration 2011-2012



#### City and Borough of Wrangell - Net In-State Migration 2011-2012



#### City and Borough of Yakutat - Net In-State Migration 2011-2012



#### Yukon Koyukuk Census Area - Net In-State Migration 2011-2012