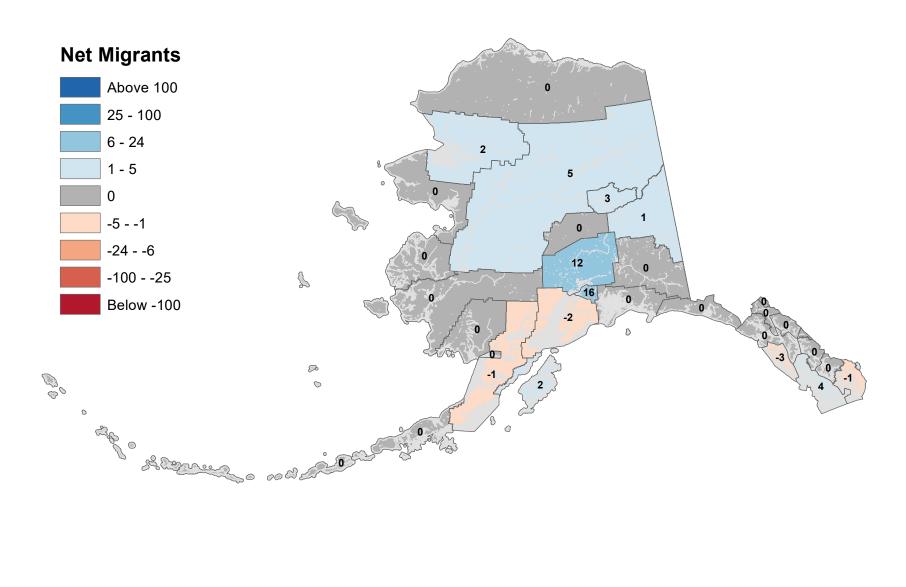

#### Aleutians East Borough - Net In-State Migration 2011-2012 **Net Migrants** Above 100 25 - 100 6 - 24 1 - 5 -1 0 -5 -5 - -1 -24 - -6 5 n -100 - -25 2 Below -100 P 00 0 0 age o Sharen o ood in 3

#### Aleutians West Census Area - Net In-State Migration 2011-2012



#### Anchorage Municipality - Net In-State Migration 2011-2012



Source: Alaska Department of Labor and Workforce Development, Research and Analysis Section



#### Bristol Bay Borough - Net In-State Migration 2011-2012





Source: Alaska Department of Labor and Workforce Development, Research and Analysis Section

### Copper River Census Area - Net In-State Migration 2011-2012



#### Denali Borough - Net In-State Migration 2011-2012



# Dillingham Census Area - Net In-State Migration 2011-2012



#### Fairbanks North Star Borough - Net In-State Migration 2011-2012



#### Haines Borough - Net In-State Migration 2011-2012



#### Hoonah-Angoon Census Area - Net In-State Migration 2011-2012



#### City and Borough of Juneau - Net In-State Migration 2011-2012



#### Kenai Peninsula Borough - Net In-State Migration 2011-2012 **Net Migrants** Above 100 25 - 100 6 - 24 1 - 5 -12 0 -5 - -1 -24 - -6 15 -26 2 -100 - -25 2 Below -100 P 00 0 0 ap o Solo oo al



## Kodiak Island Borough - Net In-State Migration 2011-2012





#### Lake and Peninsula Borough - Net In-State Migration 2011-2012



#### Matanuska-Susitna Borough - Net In-State Migration 2011-2012





Source: Alaska Department of Labor and Workforce Development, R