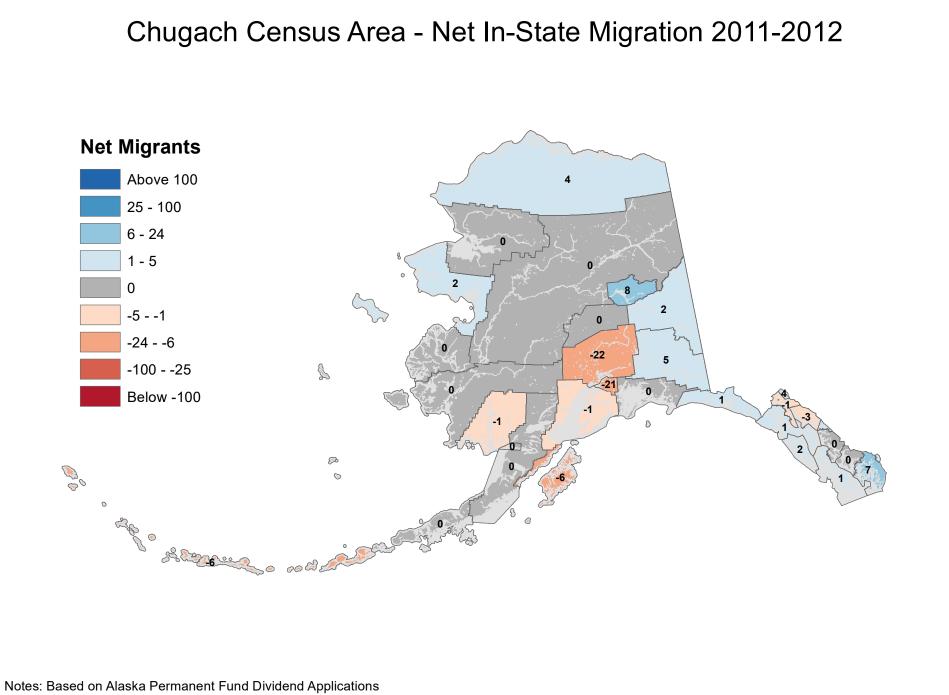

#### Aleutians East Borough - Net In-State Migration 2011-2012 **Net Migrants** Above 100 25 - 100 6 - 24 1 - 5 -1 0 -5 -5 - -1 -24 - -6 5 n -100 - -25 2 Below -100 P 00 0 0 age o Sharen o ood in 3

#### Aleutians West Census Area - Net In-State Migration 2011-2012



#### Anchorage Municipality - Net In-State Migration 2011-2012



Source: Alaska Department of Labor and Workforce Development, Research and Analysis Section



#### Bristol Bay Borough - Net In-State Migration 2011-2012





Source: Alaska Department of Labor and Workforce Development, Research and Analysis Section

### Copper River Census Area - Net In-State Migration 2011-2012



#### Denali Borough - Net In-State Migration 2011-2012



# Dillingham Census Area - Net In-State Migration 2011-2012



#### Fairbanks North Star Borough - Net In-State Migration 2011-2012



#### Haines Borough - Net In-State Migration 2011-2012



#### Hoonah-Angoon Census Area - Net In-State Migration 2011-2012



#### City and Borough of Juneau - Net In-State Migration 2011-2012



#### Kenai Peninsula Borough - Net In-State Migration 2011-2012 **Net Migrants** Above 100 25 - 100 6 - 24 1 - 5 -12 0 -5 - -1 -24 - -6 15 -26 2 -100 - -25 2 Below -100 P 00 0 0 ap o Solo oo al



## Kodiak Island Borough - Net In-State Migration 2