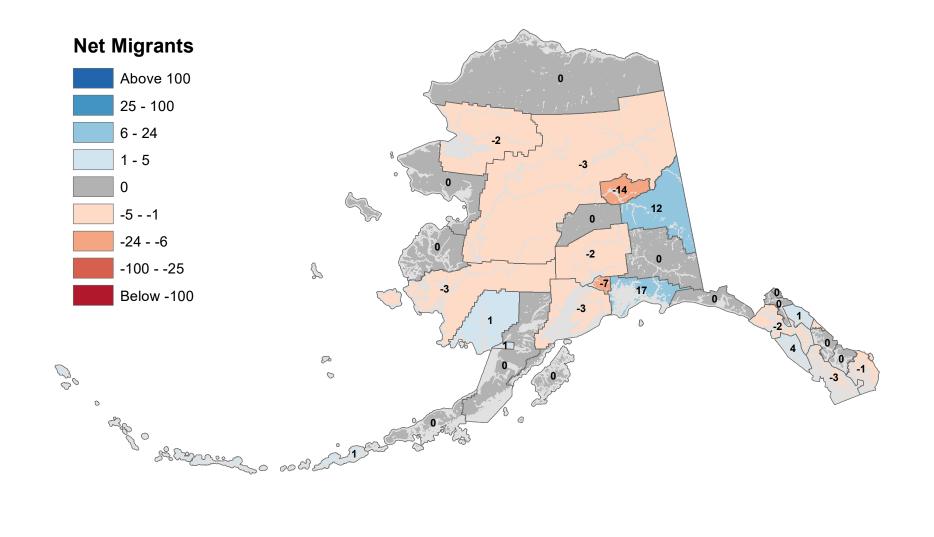

#### Aleutians West Census Area - Net In-State Migration 2010-2011



## Anchorage Municipality - Net In-State Migration 2010-2011





## Bristol Bay Borough - Net In-State Migration 2010-2011





# Copper River Census Area - Net In-State Migration 2010-2011



#### Denali Borough - Net In-State Migration 2010-2011





#### Fairbanks North Star Borough - Net In-State Migration 2010-2011



#### Haines Borough - Net In-State Migration 2010-2011





#### City and Borough of Juneau - Net In-State Migration 2010-2011







#### Kodiak Island Borough - Net In-State Migration 2010-2011 **Net Migrants** Above 100 25 - 100 6 - 24 1 - 5 0 -19 -5 - -1 -24 - -6 13 20 -100 - -25 8 Below -100 16 P 00 0 0 ap o Show of the sold



Source: Alaska Department of Labor and Workforce Development, Research and Analysis Section

## Lake and Peninsula Borough - Net In-State Migration 2010-2011



#### Matanuska-Susitna Borough - Net In-State Migration 2010-2011





Source: Alaska Department of Labor and Workforce Development, Research and Analysis Section

# Nort