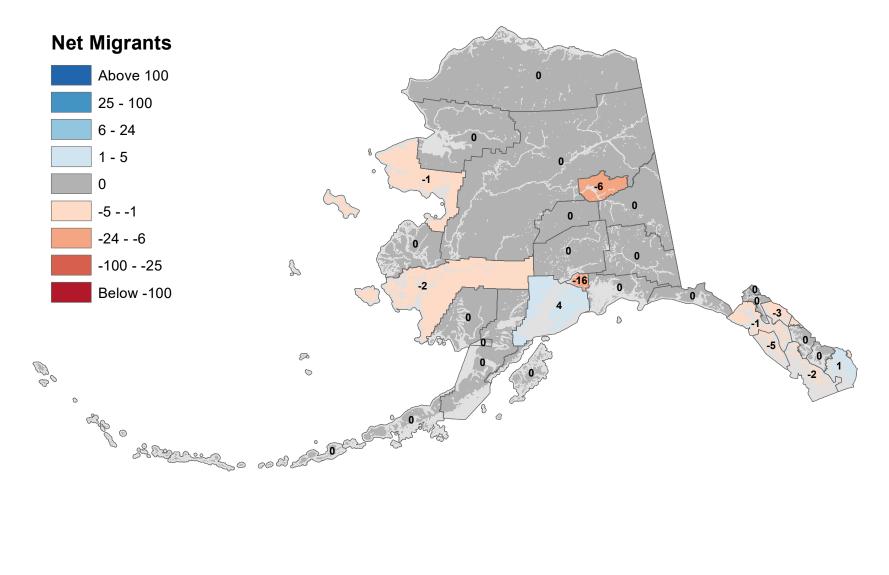

Migration 2010-2011



#### Petersburg Borough - Net In-State Migration 2010-2011 **Net Migrants** Above 100 25 - 100 6 - 24 1 - 5 0 -2 -5 - -1 -24 - -6 6 Ω -100 - -25 S 10 Below -100 P 00 0 0 aff o Solomen o cold of 0



Source: Alaska Department of Labor and Workforce Development, Research and Analysis Section

## City and Borough of Sitka - Net In-State Migration 2010-2011



## Skagway Municipality - Net In-State Migration 2010-2011



#### Southeast Fairbanks Census Area - Net In-State Migration 2010-2011 **Net Migrants** Above 100 -2 25 - 100 6 - 24 -2 1 - 5 0 -5 - -1 -24 - -6 -12 -100 - -25 S -18 Below -100 B *©*° 0 0 aff o Sologneen of and and

## City and Borough of Wrangell - Net In-State Migration 2010-2011



#### City and Borough of Yakutat - Net In-State Migration 2010-2011



# Yukon Koyukuk Census Area - Net In-State Migration 2010-2011