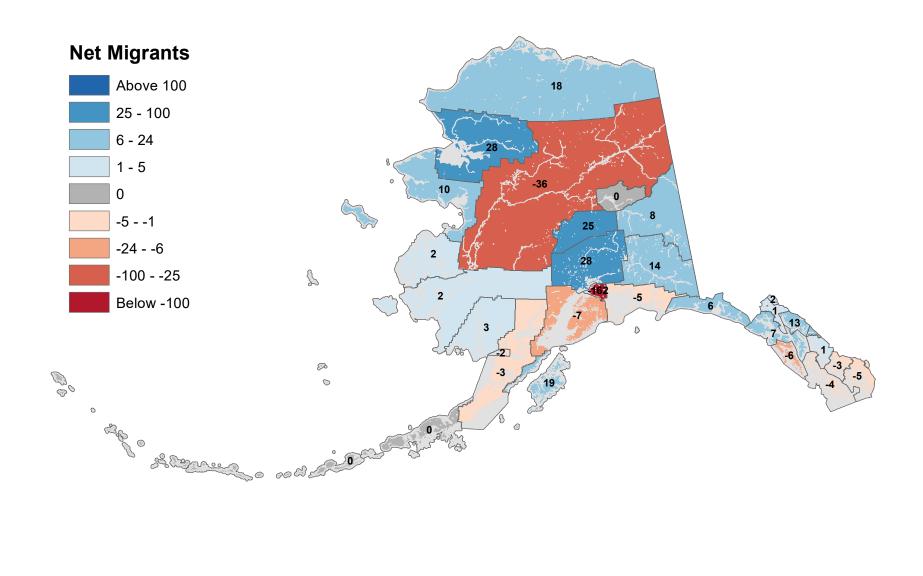

#### Aleutians West Census Area - Net In-State Migration 2010-2011



## Anchorage Municipality - Net In-State Migration 2010-2011





## Bristol Bay Borough - Net In-State Migration 2010-2011





# Copper River Census Area - Net In-State Migration 2010-2011



#### Denali Borough - Net In-State Migration 2010-2011





#### Fairbanks North Star Borough - Net In-State Migration 2010-2011



#### Haines Borough - Net In-State Migration 2010-2011





#### City and Borough of Juneau - Net In-State Migration 2010-2011







#### Kodiak Island Borough - Net In-State Migration 2010-2011 **Net Migrants** Above 100 25 - 100 6 - 24 1 - 5 0 -19 -5 - -1 -24 - -6 13 20 -100 - -25 8 Below -100 16 P 00 0 0 ap o Show of the sold



Source: Alaska Department of Labor and Workforce Development, Research and Analysis Section

## Lake and Peninsula Borough - Net In-State Migration 2010-2011



#### Matanuska-Susitna Borough - Net In-State Migration 2010-2011





Source: Alaska Department of Labor and Workforce Development, Research and Analysis Section

# North Slope Borough - Net In-State Migration 2010-2011



#### Northwest Arctic Borough - Net In-State Migration 2010-2011



#### Peter