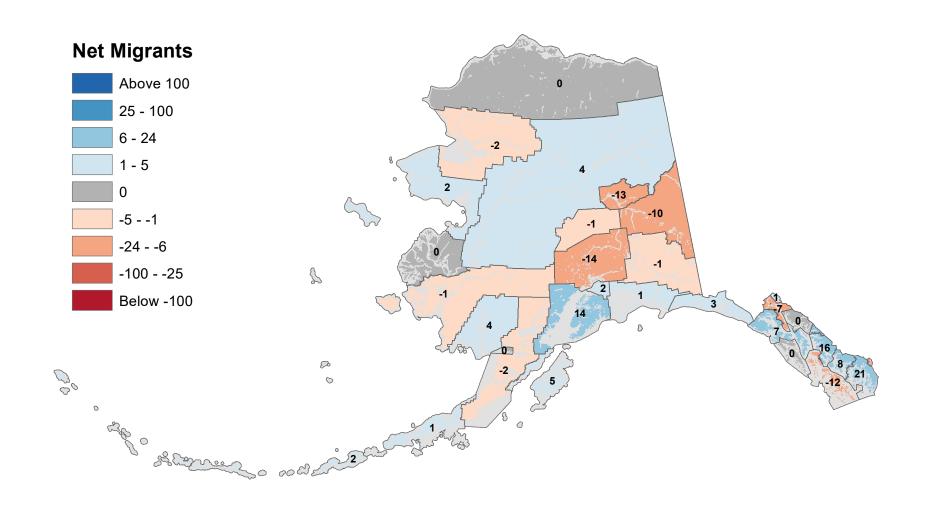

#### Aleutians West Census Area - Net In-State Migration 2010-2011



## Anchorage Municipality - Net In-State Migration 2010-2011





## Bristol Bay Borough - Net In-State Migration 2010-2011





# Copper River Census Area - Net In-State Migration 2010-2011



#### Denali Borough - Net In-State Migration 2010-2011





#### Fairbanks North Star Borough - Net In-State Migration 2010-2011



#### Haines Borough - Net In-State Migration 2010-2011





#### City and Borough of Juneau - Net In-State Migration 2010-2011







#### Kodiak Island Borough - Net In-State Migration 2010-2011 **Net Migrants** Above 100 25 - 100 6 - 24 1 - 5 0 -19 -5 - -1 -24 - -6 13 20 -100 - -25 8 Below -100 16 P 00 0 0 ap o Show of the sold



Source: Alaska Department of Labor and Workforce Development, Research and Analysis Section

## Lake and Peninsula Borough - Net In-State Migration 2010-2011



#### Matanuska-Susitna Borough - Net In-State Migration 2010-2011





Source: Alaska Department of Labor and Workforce Development, Research and Analysis Section

# North Slope Borough - Net In-State Migration 2010-2011



#### Northwest Arctic Borough - Net In-State Migration 2010-2011



#### Petersburg Borough - Net In-State Migration 2010-2011 **Net Migrants** Above 100 25 - 100 6 - 24 1 - 5 0 -2 -5 - -1 -24 - -6 6 Ω -100 -