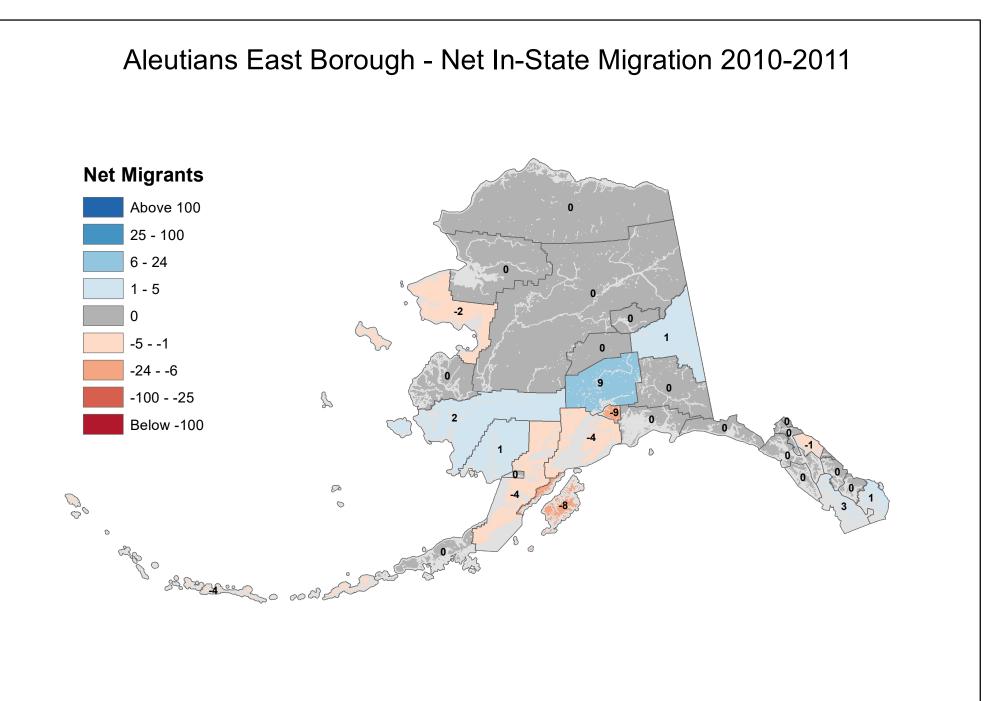

#### Aleutians West Census Area - Net In-State Migration 2010-2011



## Anchorage Municipality - Net In-State Migration 2010-2011





## Bristol Bay Borough - Net In-State Migration 2010-2011





# Copper River Census Area - Net In-State Migration 2010-2011



#### Denali Borough - Net In-State Migration 2010-2011





#### Fairbanks North Star Borough - Net In-State Migration 2010-2011



#### Haines Borough - Net In-State Migration 2010-2011





#### City and Borough of Juneau - Net In-State Migration 2010-2011







#### Kodiak Island Borough - Net In-State Migration 2010-2011 **Net Migrants** Above 100 25 - 100 6 - 24 1 - 5 0 -19 -5 - -1 -24 - -6 13 20 -100 - -25 8 Below -100 16 P 00 0 0 ap o Show of the sold



Source: Alaska Department of Labor and Workforce Development, Resea