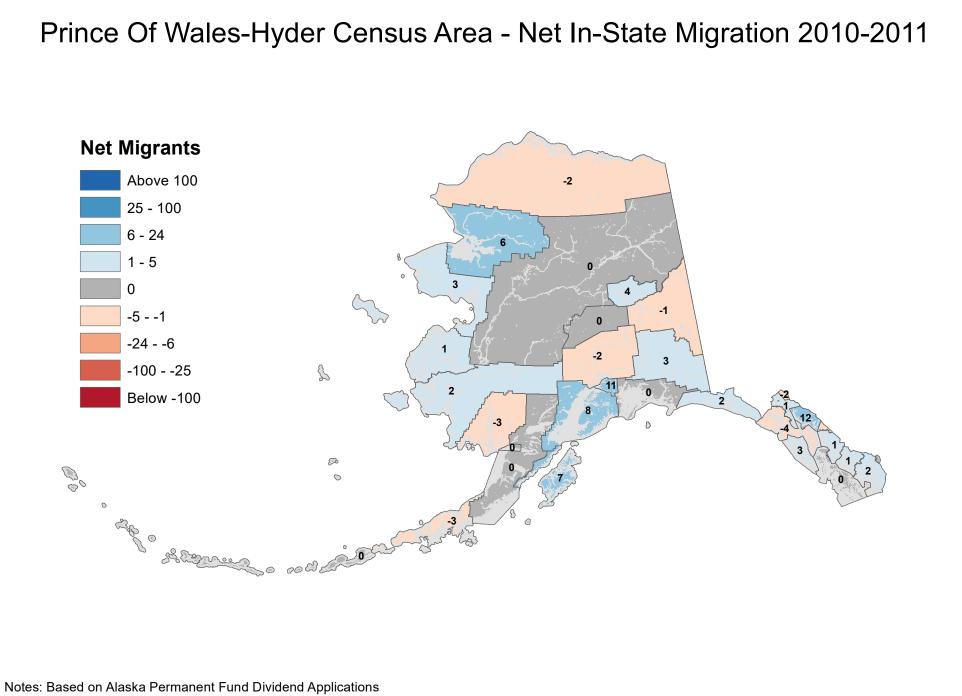

2010-2011 **Net Migrants** Above 100 25 - 100 6 - 24 1 - 5 0 -19 -5 - -1 -24 - -6 13 20 -100 - -25 8 Below -100 16 P 00 0 0 ap o Show of the sold



Source: Alaska Department of Labor and Workforce Development, Research and Analysis Section

## Lake and Peninsula Borough - Net In-State Migration 2010-2011



#### Matanuska-Susitna Borough - Net In-State Migration 2010-2011





Source: Alaska Department of Labor and Workforce Development, Research and Analysis Section

# North Slope Borough - Net In-State Migration 2010-2011



#### Northwest Arctic Borough - Net In-State Migration 2010-2011



#### Petersburg Borough - Net In-State Migration 2010-2011 **Net Migrants** Above 100 25 - 100 6 - 24 1 - 5 0 -2 -5 - -1 -24 - -6 6 Ω -100 - -25 S 10 Below -100 P 00 0 0 aff o Solomen o cold of 0



Source: Alaska Department of Labor and Workforce Development, Research and Analysis Section

## City and Borough of Sitka - Net In-State Migration 2010-2011



## Skagway Municipality - Net In-State Migration 2010-2011



#### Southeast Fairbanks Census Area - Net In-State Migration 2010-2011 **Net Migrants** Above 100 -2 25 - 100 6 - 24 -2 1 - 5 0 -5 - -1 -24 - -6 -12 -100 - -25 S -18 Below -100 B *©*° 0 0 aff o Sologneen of and and

## City and Borough of Wrangell - Net In-State Migration 2010-2011



#### City and Borough of Yakutat - Net In-State Migration 2010-2011



# Yukon Koyukuk Census Area - Net In-State Migration 2010-2011