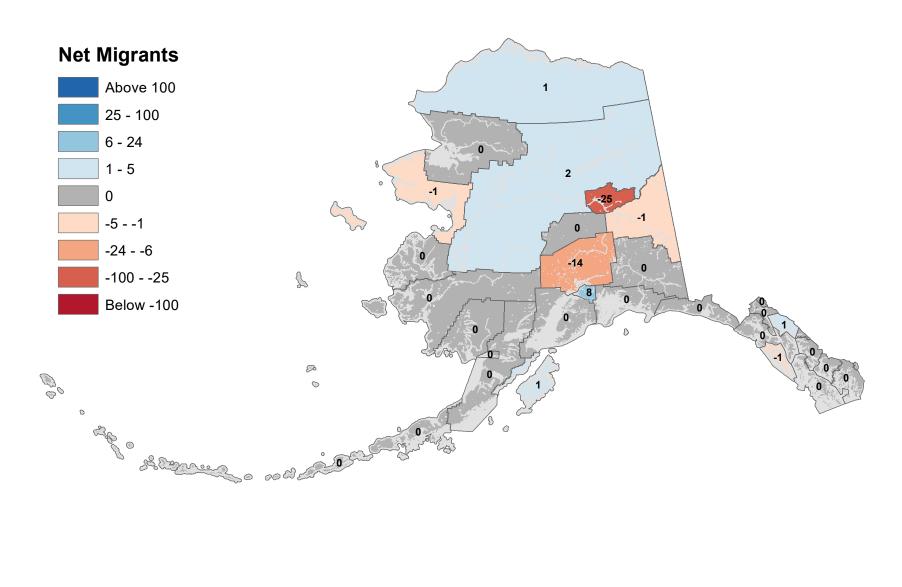

#### Aleutians West Census Area - Net In-State Migration 2010-2011



## Anchorage Municipality - Net In-State Migration 2010-2011





## Bristol Bay Borough - Net In-State Migration 2010-2011





# Copper River Census Area - Net In-State Migration 2010-2011



#### Denali Borough - Net In-State Migration 2010-2011





#### Fairbanks North Star Borough - Net In-State Migration 2010-2011



#### Haines Borough - Net In-State Migration 2010-2011





#### City and Borough of Juneau - Net In-State Migration 2010-2011







#### Kodiak Island Borough - Net In-State Migration 2010-2011 **Net Migrants** Above 100 25 - 100 6 - 24 1 - 5 0 -19 -5 - -1 -24 - -6 13 20 -100 - -25 8 Below -100 16 P 00 0 0 ap o Show of the sold



Source: Alaska Department of Labor and Workforce Development, Research and Analysis Section

## Lake and Peninsula Borough - Net In-State Migration 2010-2011



#### Matanuska-Susitna Borough - Net In-State Migration 2010-2011





Source: Alaska Department of Labor and Workforce Development, Research and Analysis Section

# North Slope Borough - Net In-State Migration 2010-2011



####