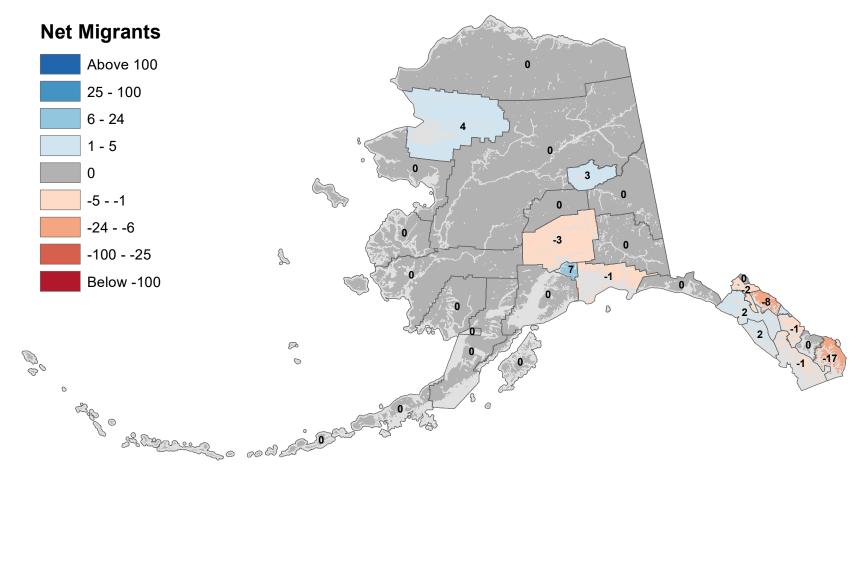

te Migration 2010-2011



#### Northwest Arctic Borough - Net In-State Migration 2010-2011



#### Petersburg Borough - Net In-State Migration 2010-2011 **Net Migrants** Above 100 25 - 100 6 - 24 1 - 5 0 -2 -5 - -1 -24 - -6 6 Ω -100 - -25 S 10 Below -100 P 00 0 0 aff o Solomen o cold of 0



Source: Alaska Department of Labor and Workforce Development, Research and Analysis Section

## City and Borough of Sitka - Net In-State Migration 2010-2011



## Skagway Municipality - Net In-State Migration 2010-2011



#### Southeast Fairbanks Census Area - Net In-State Migration 2010-2011 **Net Migrants** Above 100 -2 25 - 100 6 - 24 -2 1 - 5 0 -5 - -1 -24 - -6 -12 -100 - -25 S -18 Below -100 B *©*° 0 0 aff o Sologneen of and and

## City and Borough of Wrangell - Net In-State Migration 2010-2011



#### City and Borough of Yakutat - Net In-State Migration 2010-2011



# Yukon Koyukuk Census Area - Net In-State Migration 2010-2011