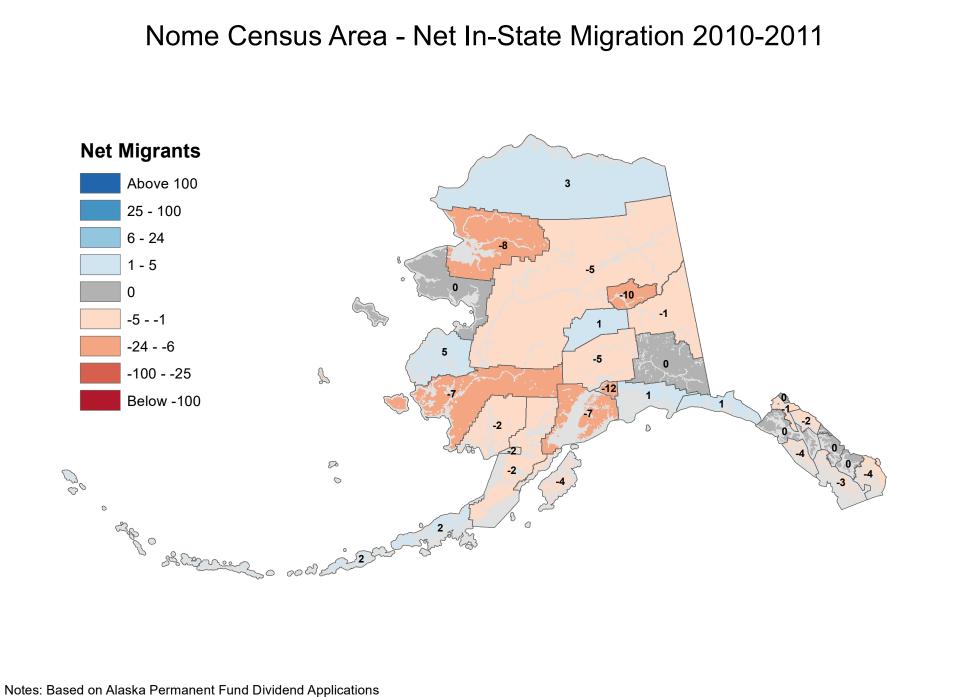

Net In-State Migration 2010-2011





# Copper River Census Area - Net In-State Migration 2010-2011



#### Denali Borough - Net In-State Migration 2010-2011





#### Fairbanks North Star Borough - Net In-State Migration 2010-2011



#### Haines Borough - Net In-State Migration 2010-2011





#### City and Borough of Juneau - Net In-State Migration 2010-2011







#### Kodiak Island Borough - Net In-State Migration 2010-2011 **Net Migrants** Above 100 25 - 100 6 - 24 1 - 5 0 -19 -5 - -1 -24 - -6 13 20 -100 - -25 8 Below -100 16 P 00 0 0 ap o Show of the sold



Source: Alaska Department of Labor and Workforce Development, Research and Analysis Section

## Lake and Peninsula Borough - Net In-State Migration 2010-2011



#### Matanuska-Susitna Borough - Net In-State Migration 2010-2011





Source: Alaska Department of Labor and Workforce Development, Research and Analysis Section

# North Slope Borough - Net In-State Migration 2010-2011



#### Northwest Arctic Borough - Net In-State Migration 2010-2011



#### Petersburg Borough - Net In-State Migration 2010-2011 **Net Migrants** Above 100 25 - 100 6 - 24 1 - 5 0 -2 -5 - -1 -24 - -6 6 Ω -100 - -25 S 10 Below -100 P 00 0 0 aff o Solomen o cold of 0



Source: Alaska Department of Labor and Workforce Development, Research and Analysis Section

## City and Borough of Sitka - Net In-State Migration 2010-2011



## Skagway Municipality - Net In-State Migration 2010-2011



#### Southeast Fairbanks Census Area - Net In-State Migration 2010-2011 **Net Migrants** Above 100 -2 25 - 100 6 - 24 -2 1 - 5 0 -5 - -1 -24 - -6 -12 -100 -