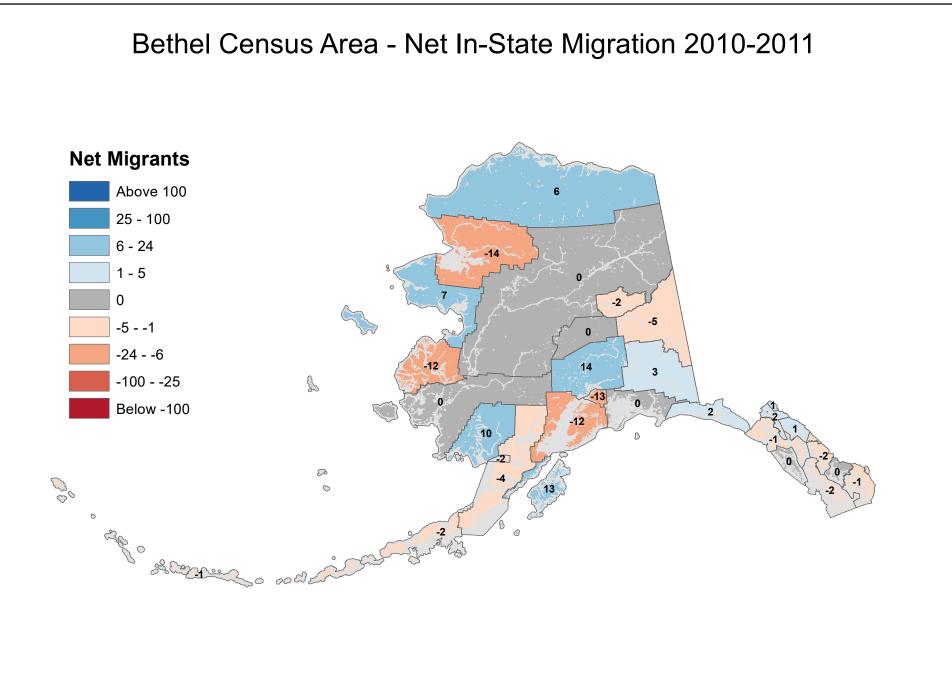

#### Aleutians West Census Area - Net In-State Migration 2010-2011



## Anchorage Municipality - Net In-State Migration 2010-2011





## Bristol Bay Borough - Net In-State Migration 2010-2011





# Copper River Census Area - Net In-State Migration 2010-2011



#### Denali Borough - Net In-State Migration 2010-2011





#### Fairbanks North Star Borough - Net In-State Migration 2010-2011



#### Haines Borough - Net In-State Migration 2010-2011





#### City and Borough of Juneau - Net In-State Migration 2010-2011







#### Kodiak Island Borough - Net In-State Migration 2010-2011 **Net Migrants** Above 100 25 - 100 6 - 24 1 - 5 0 -19 -5 - -1 -24 - -6 13 20 -100 - -25 8 Below -100 16 P 00 0 0 ap o Show of the sold



Source: Alaska Department of Labor and Workforce Development, Research and Analysis Section

## Lake and Peninsula Borough - Net In-State Migration 2010-2011



#### Matanuska-Susitna Borough - Net In-St