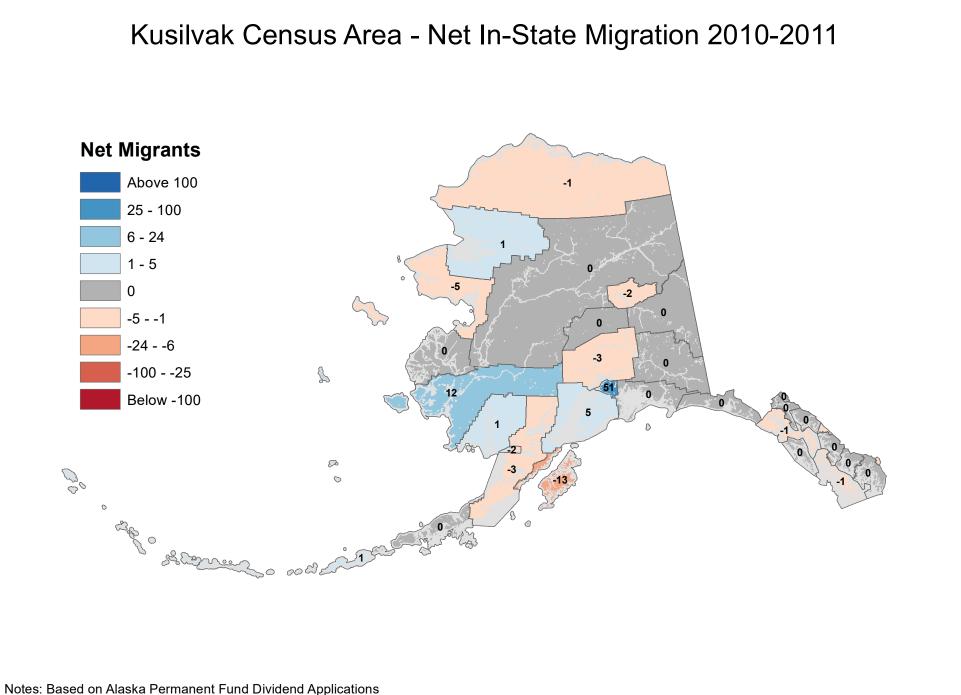

#### Aleutians West Census Area - Net In-State Migration 2010-2011



## Anchorage Municipality - Net In-State Migration 2010-2011





## Bristol Bay Borough - Net In-State Migration 2010-2011





# Copper River Census Area - Net In-State Migration 2010-2011



#### Denali Borough - Net In-State Migration 2010-2011





#### Fairbanks North Star Borough - Net In-State Migration 2010-2011



#### Haines Borough - Net In-State Migration 2010-2011





#### City and Borough of Juneau - Net In-State Migration 2010-2011







#### Kodiak Island Borough - Net In-State Migration 2010-2011 **Net Migrants** Above 100 25 - 100 6 - 24 1 - 5 0 -19 -5 - -1 -24 - -6 13 20 -100 - -25 8 Below -100 16 P 00 0 0 ap o Show of the sold



Source: Alaska Department of Labor and Workforce Development, Research and Analysis Section

## Lake and Peninsula Borough - Net In-State Migration 2010-2011



#### Matanuska-Susitna Borough - Net In-State Migration 2010-2011





Source: Alaska Department of Labor and Workforce Development, Research and Analysis Section

# North Slope Borough - Net In-State Migration 2010-2011



#### Northwest Arctic Borough - Net In-State Migration 2010-2011



#### Petersburg Borough - Net In-State Migration 2010-2011 **Net Migrants** Above 100 25 - 100 6 - 24 1 - 5 0 -2 -5 - -1 -24 - -6 6 Ω -100 - -25 S 10 Below -100 P 00 0 0 aff o Solomen o cold of 0



Source: Alaska Department of Labor and Workforce Development, Research and Analysis Section

## City and Borough of Sitka - Net In-State Migration