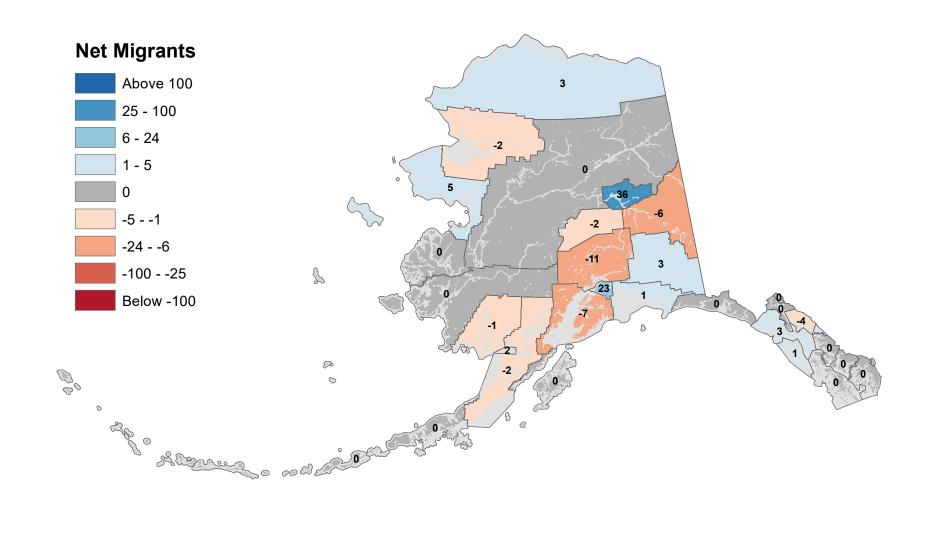

ation 2010-2011 **Net Migrants** Above 100 25 - 100 6 - 24 1 - 5 0 -2 -5 - -1 -24 - -6 6 Ω -100 - -25 S 10 Below -100 P 00 0 0 aff o Solomen o cold of 0



Source: Alaska Department of Labor and Workforce Development, Research and Analysis Section

## City and Borough of Sitka - Net In-State Migration 2010-2011



## Skagway Municipality - Net In-State Migration 2010-2011



#### Southeast Fairbanks Census Area - Net In-State Migration 2010-2011 **Net Migrants** Above 100 -2 25 - 100 6 - 24 -2 1 - 5 0 -5 - -1 -24 - -6 -12 -100 - -25 S -18 Below -100 B *©*° 0 0 aff o Sologneen of and and

## City and Borough of Wrangell - Net In-State Migration 2010-2011



#### City and Borough of Yakutat - Net In-State Migration 2010-2011



# Yukon Koyukuk Census Area - Net In-State Migration 2010-2011