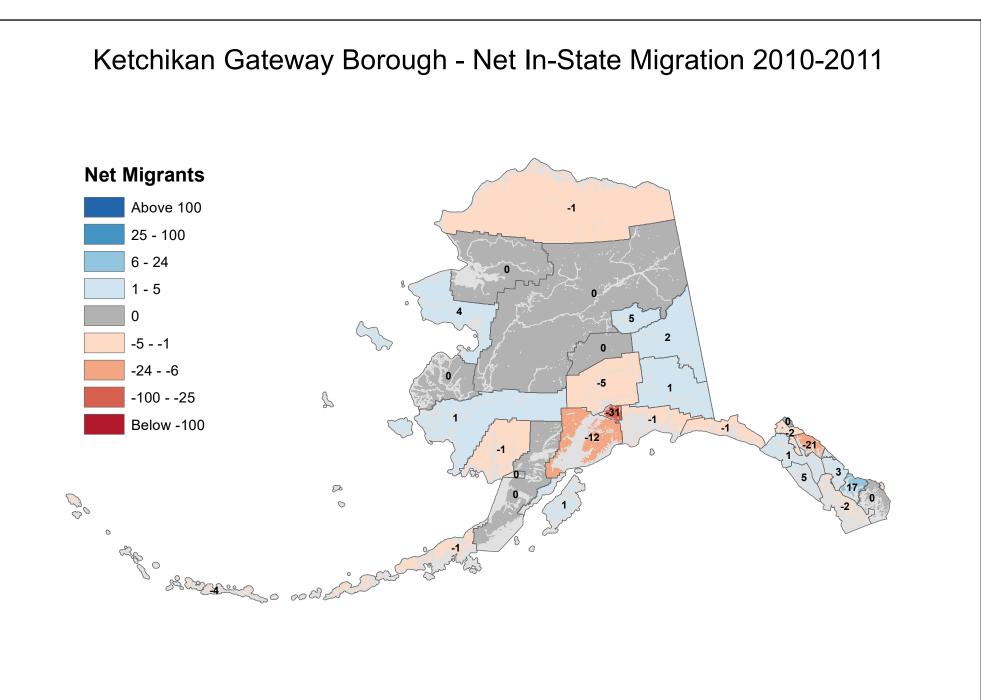

#### Aleutians West Census Area - Net In-State Migration 2010-2011



## Anchorage Municipality - Net In-State Migration 2010-2011





## Bristol Bay Borough - Net In-State Migration 2010-2011





# Copper River Census Area - Net In-State Migration 2010-2011



#### Denali Borough - Net In-State Migration 2010-2011





#### Fairbanks North Star Borough - Net In-State Migration 2010-2011



#### Haines Borough - Net In-State Migration 2010-2011





#### City and Borough of Juneau - Net In-State Migration 2010-2011







#### Kodiak Island Borough - Net In-State Migration 2010-2011 **Net Migrants** Above 100 25 - 100 6 - 24 1 - 5 0 -19 -5 - -1 -24 - -6 13 20 -100 - -25 8 Below -100 16 P 00 0 0 ap o Show of the sold



Source: Alaska Department of Labor and Workforce Development, Research and Analysis Section

## Lake and Peninsula Borough - Net In-State Migration 2010-2011



#### Matanuska-Susitna Borough - Net In-State Migration 2010-2011





Source: Alaska Department of Labor and Workforce Development, Research and Analysis Section

# North Slope Borough - Net In-State Migration 2010-2011



#### Northwest Arctic Borough - Net In-State Migration 2010-2011



#### Petersburg Borough - Net In-State Migration 2010-2011 **Net Migrants** Above 100 25 - 100 6 - 24 1 - 5 0 -2 -5 - -1 -24 - -6 6 Ω -100 - -25