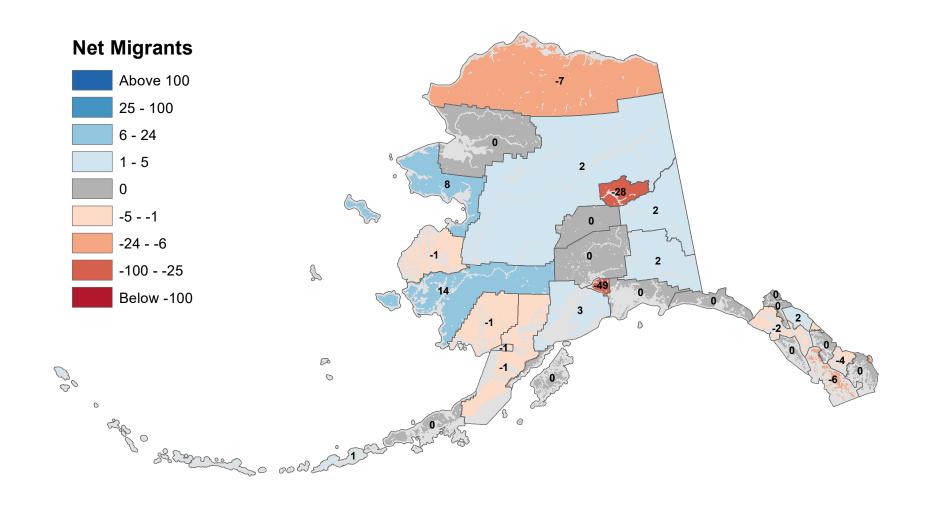

2010-2011



#### Haines Borough - Net In-State Migration 2010-2011





#### City and Borough of Juneau - Net In-State Migration 2010-2011







#### Kodiak Island Borough - Net In-State Migration 2010-2011 **Net Migrants** Above 100 25 - 100 6 - 24 1 - 5 0 -19 -5 - -1 -24 - -6 13 20 -100 - -25 8 Below -100 16 P 00 0 0 ap o Show of the sold



Source: Alaska Department of Labor and Workforce Development, Research and Analysis Section

## Lake and Peninsula Borough - Net In-State Migration 2010-2011



#### Matanuska-Susitna Borough - Net In-State Migration 2010-2011





Source: Alaska Department of Labor and Workforce Development, Research and Analysis Section

# North Slope Borough - Net In-State Migration 2010-2011



#### Northwest Arctic Borough - Net In-State Migration 2010-2011



#### Petersburg Borough - Net In-State Migration 2010-2011 **Net Migrants** Above 100 25 - 100 6 - 24 1 - 5 0 -2 -5 - -1 -24 - -6 6 Ω -100 - -25 S 10 Below -100 P 00 0 0 aff o Solomen o cold of 0



Source: Alaska Department of Labor and Workforce Development, Research and Analysis Section

## City and Borough of Sitka - Net In-State Migration 2010-2011



## Skagway Municipality - Net In-State Migration 2010-2011



#### Southeast Fairbanks Census Area - Net In-State Migration 2010-2011 **Net Migrants** Above 100 -2 25 - 100 6 - 24 -2 1 - 5 0 -5 - -1 -24 - -6 -12 -100 - -25 S -18 Below -100 B *©*° 0 0 aff o Sologneen of and and

## City and Borough of Wrangell - Net In-State Migration 2010-2011



#### City and Borough of Yakutat - Net In-State Migration 2010-2011



# Yukon Koyukuk Cen