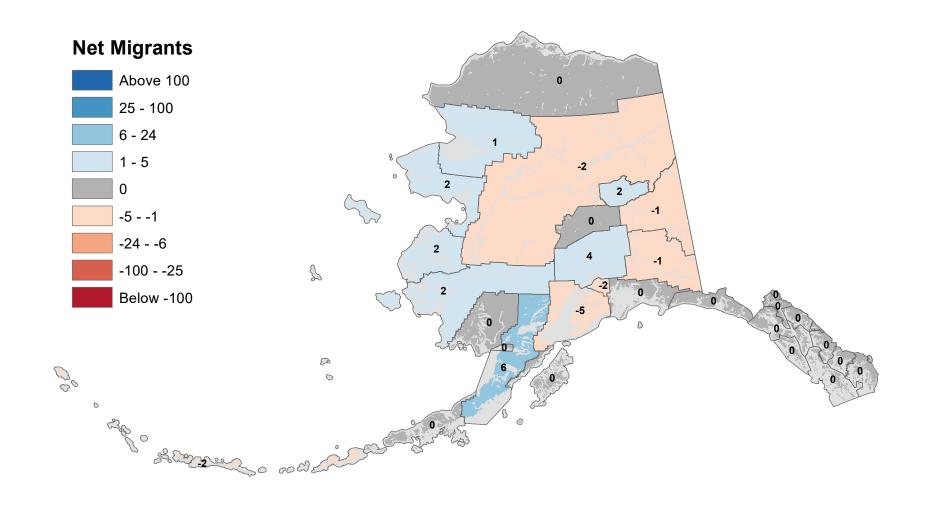

#### Aleutians West Census Area - Net In-State Migration 2010-2011



## Anchorage Municipality - Net In-State Migration 2010-2011





## Bristol Bay Borough - Net In-State Migration 2010-2011





# Copper River Census Area - Net In-State Migration 2010-2011



#### Denali Borough - Net In-State Migration 2010-2011





#### Fairbanks North Star Borough - Net In-State Migration 2010-2011



#### Haines Borough - Net In-State Migration 2010-2011





#### City and Borough of Juneau - Net In-State Migration 2010-2011







#### Kodiak Island Borough - Net In-State Migration 2010-2011 **Net Migrants** Above 100 25 - 100 6 - 24 1 - 5 0 -19 -5 - -1 -24 - -6 13 20 -100 - -25 8 Below -100 16 P 00 0 0 ap o Show of the sold



Source: Alaska Department of Labor and Workforce Development, Research and Analysis Section

## Lake and Peninsula Borough - Net In-State Migration 2010-2011



#### Matanuska-Susitna Borough - Net In-State Migration 2010-2011





Source: Alaska Department of Lab