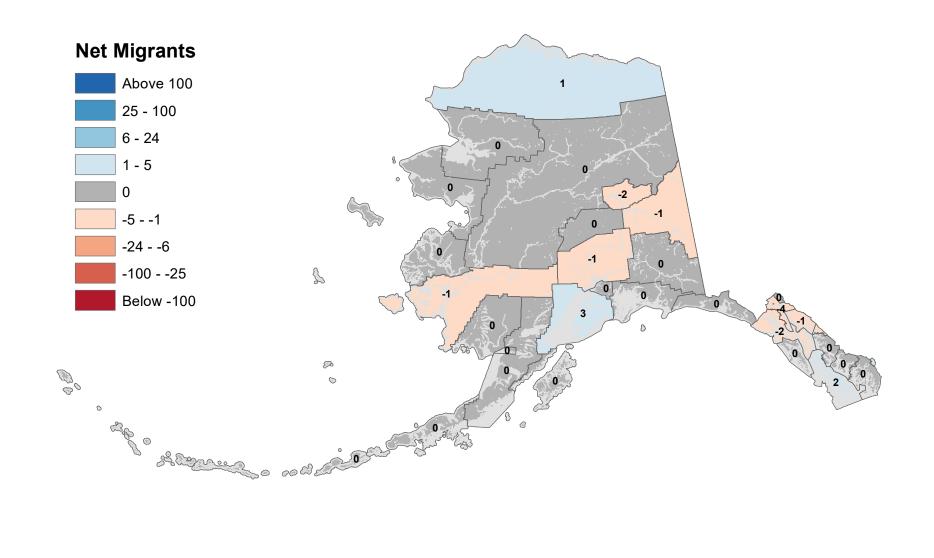

nd Analysis Section

## Lake and Peninsula Borough - Net In-State Migration 2010-2011



#### Matanuska-Susitna Borough - Net In-State Migration 2010-2011





Source: Alaska Department of Labor and Workforce Development, Research and Analysis Section

# North Slope Borough - Net In-State Migration 2010-2011



#### Northwest Arctic Borough - Net In-State Migration 2010-2011



#### Petersburg Borough - Net In-State Migration 2010-2011 **Net Migrants** Above 100 25 - 100 6 - 24 1 - 5 0 -2 -5 - -1 -24 - -6 6 Ω -100 - -25 S 10 Below -100 P 00 0 0 aff o Solomen o cold of 0



Source: Alaska Department of Labor and Workforce Development, Research and Analysis Section

## City and Borough of Sitka - Net In-State Migration 2010-2011



## Skagway Municipality - Net In-State Migration 2010-2011



#### Southeast Fairbanks Census Area - Net In-State Migration 2010-2011 **Net Migrants** Above 100 -2 25 - 100 6 - 24 -2 1 - 5 0 -5 - -1 -24 - -6 -12 -100 - -25 S -18 Below -100 B *©*° 0 0 aff o Sologneen of and and

## City and Borough of Wrangell - Net In-State Migration 2010-2011



#### City and Borough of Yakutat - Net In-State Migration 2010-2011



# Yukon Koyukuk Census Area - Net In-State Migration 2010-2011