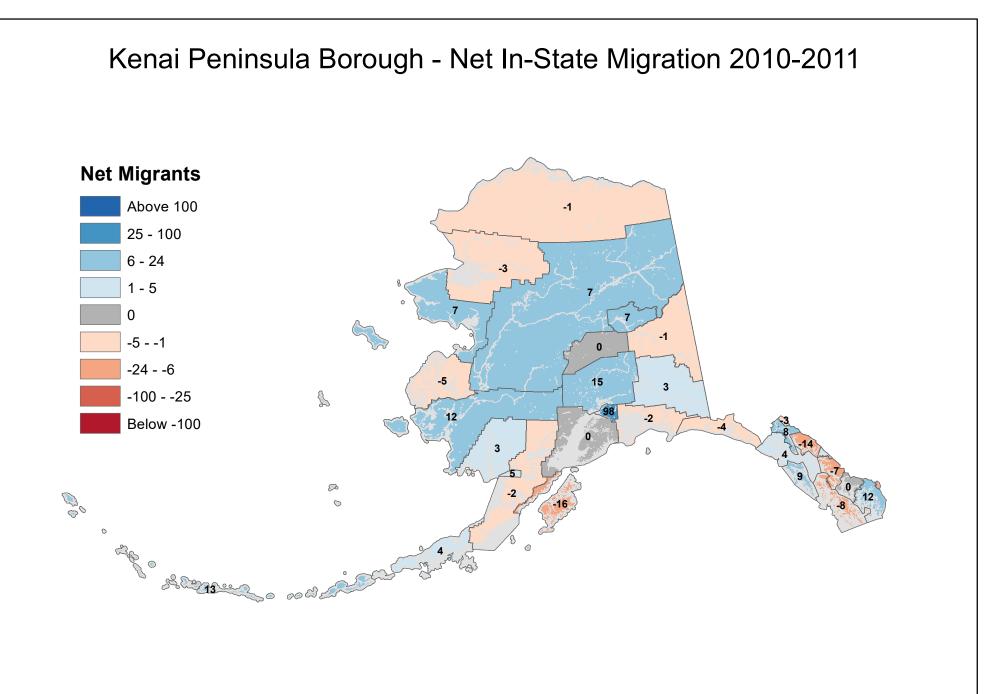

#### Aleutians West Census Area - Net In-State Migration 2010-2011



## Anchorage Municipality - Net In-State Migration 2010-2011





## Bristol Bay Borough - Net In-State Migration 2010-2011





# Copper River Census Area - Net In-State Migration 2010-2011



#### Denali Borough - Net In-State Migration 2010-2011





#### Fairbanks North Star Borough - Net In-State Migration 2010-2011



#### Haines Borough - Net In-State Migration 2010-2011





#### City and Borough of Juneau - Net In-State Migration 2010-2011







#### Kodiak Island Borough - Net In-State Migration 2010-2011 **Net Migrants** Above 100 25 - 100 6 - 24 1 - 5 0 -19 -5 - -1 -24 - -6 13 20 -100 - -25 8 Below -100 16 P 00 0 0 ap o Show of the sold



Source: Alaska Department of Labor and Workforce Development, Research and Analysis Section

## Lake and Peninsula Borough - Net In-State Migration 2010-2011



#### Matanuska-Susitna Borough - Net In-State Migration 2010-2011





Source: Alaska Department of Labor and Workforce Development, Research and Analysis Section

# North Slope Borough - Net In-State Migration 2010-2011



#### Northwest Arctic Borough - Net In-State Migration 2010-2011



#### Petersburg Borough - Net In-State Migration 2010-2011 **Net Migrants** Above 100 25 - 100 6 - 24 1 - 5 0 -2 -5 - -1 -24 - -6 6 Ω -100 - -