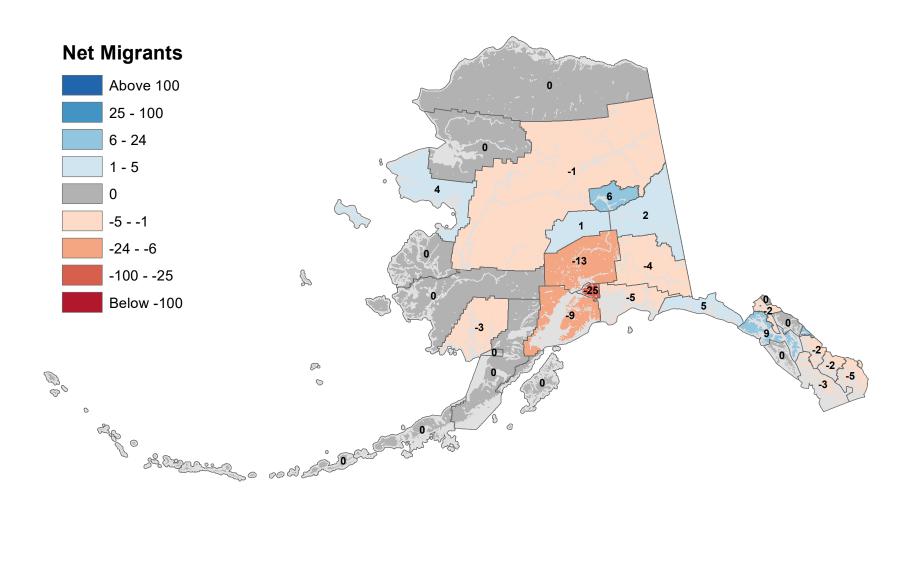

aska Department of Labor and Workforce Development, Research and Analysis Section

## Lake and Peninsula Borough - Net In-State Migration 2010-2011



#### Matanuska-Susitna Borough - Net In-State Migration 2010-2011





Source: Alaska Department of Labor and Workforce Development, Research and Analysis Section

# North Slope Borough - Net In-State Migration 2010-2011



#### Northwest Arctic Borough - Net In-State Migration 2010-2011



#### Petersburg Borough - Net In-State Migration 2010-2011 **Net Migrants** Above 100 25 - 100 6 - 24 1 - 5 0 -2 -5 - -1 -24 - -6 6 Ω -100 - -25 S 10 Below -100 P 00 0 0 aff o Solomen o cold of 0



Source: Alaska Department of Labor and Workforce Development, Research and Analysis Section

## City and Borough of Sitka - Net In-State Migration 2010-2011



## Skagway Municipality - Net In-State Migration 2010-2011



#### Southeast Fairbanks Census Area - Net In-State Migration 2010-2011 **Net Migrants** Above 100 -2 25 - 100 6 - 24 -2 1 - 5 0 -5 - -1 -24 - -6 -12 -100 - -25 S -18 Below -100 B *©*° 0 0 aff o Sologneen of and and

## City and Borough of Wrangell - Net In-State Migration 2010-2011



#### City and Borough of Yakutat - Net In-State Migration 2010-2011



# Yukon Koyukuk Census Area - Net In-State Migration 2010-2011