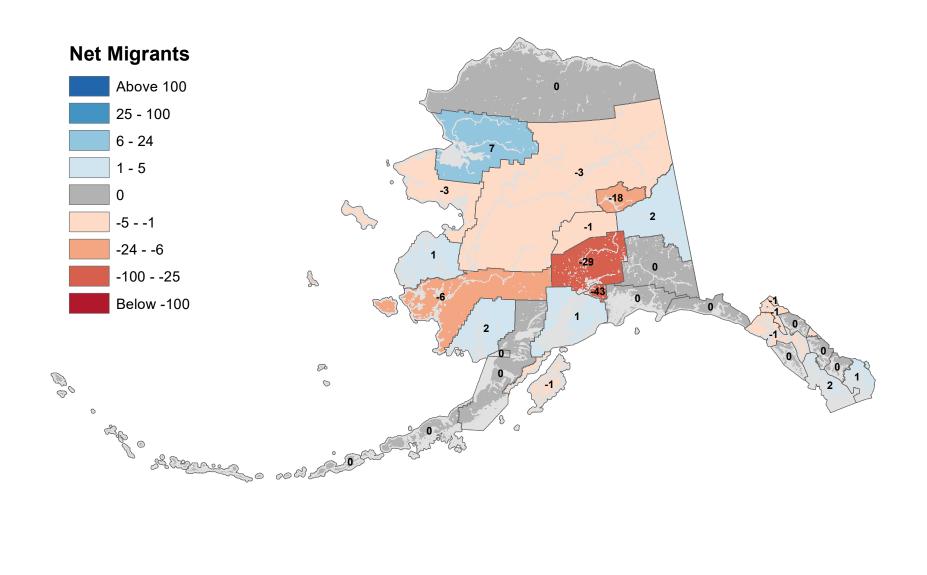

2011





#### Fairbanks North Star Borough - Net In-State Migration 2010-2011



#### Haines Borough - Net In-State Migration 2010-2011





#### City and Borough of Juneau - Net In-State Migration 2010-2011







#### Kodiak Island Borough - Net In-State Migration 2010-2011 **Net Migrants** Above 100 25 - 100 6 - 24 1 - 5 0 -19 -5 - -1 -24 - -6 13 20 -100 - -25 8 Below -100 16 P 00 0 0 ap o Show of the sold



Source: Alaska Department of Labor and Workforce Development, Research and Analysis Section

## Lake and Peninsula Borough - Net In-State Migration 2010-2011



#### Matanuska-Susitna Borough - Net In-State Migration 2010-2011





Source: Alaska Department of Labor and Workforce Development, Research and Analysis Section

# North Slope Borough - Net In-State Migration 2010-2011



#### Northwest Arctic Borough - Net In-State Migration 2010-2011



#### Petersburg Borough - Net In-State Migration 2010-2011 **Net Migrants** Above 100 25 - 100 6 - 24 1 - 5 0 -2 -5 - -1 -24 - -6 6 Ω -100 - -25 S 10 Below -100 P 00 0 0 aff o Solomen o cold of 0



Source: Alaska Department of Labor and Workforce Development, Research and Analysis Section

## City and Borough of Sitka - Net In-State Migration 2010-2011



## Skagway Municipality - Net In-State Migration 2010-2011



#### Southeast Fairbanks Census Area - Net In-State Migration 2010-2011 **Net Migrants** Above 100 -2 25 - 100 6 - 24 -2 1 - 5 0 -5 - -1 -24 - -6 -12 -100 - -25 S -18 Below -100 B *©*° 0 0 aff o Sologneen of and and

## City and Borough of Wrangell - Net In-State Migration 2010-2011



#### City and Borough