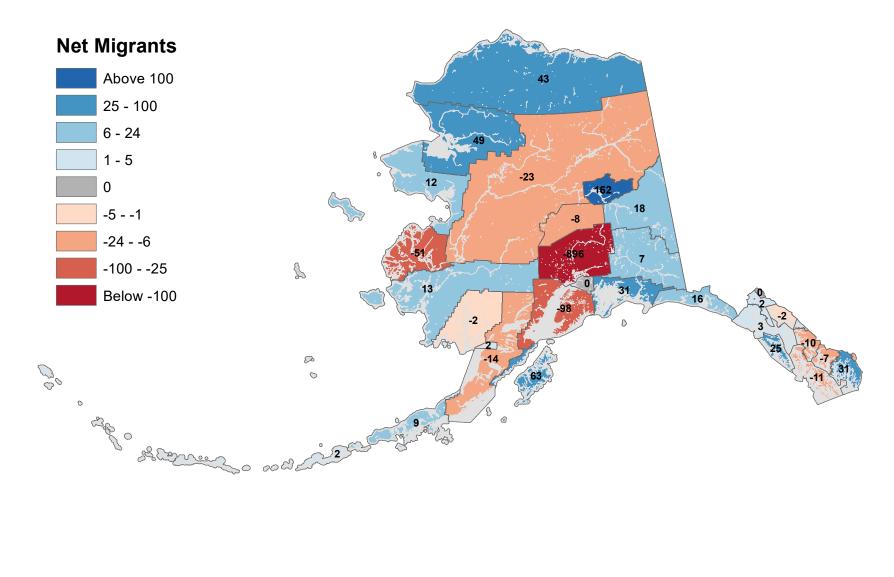

#### Aleutians West Census Area - Net In-State Migration 2010-2011



## Anchorage Municipality - Net In-State Migration 2010-2011





## Bristol Bay Borough - Net In-State Migration 2010-2011





# Copper River Census Area - Net In-State Migration 2010-2011



#### Denali Borough - Net In-State Migration 2010-2011





#### Fairbanks North Star Borough - Net In-State Migration 2010-2011



#### Haines Borough - Net In-State Migration 2010-2011





#### City and Borough of Juneau - Net In-State Migration 2010-2011







#### Kodiak Island Borough - Net In-State Migration 2010-2011 **Net Migrants** Above 100 25 - 100 6 - 24 1 - 5 0 -19 -5 - -1 -24 - -6 13 20 -100 - -25 8 Below -100 16 P 00 0 0 ap o Show of the sold



Source: Alaska Department of Labor and Workforce Development, Research and Analysis Section

## Lake and Peninsula Borough - Net In-State Migration 2010-2011



#### Matanuska-Susitna Borough - Net In-