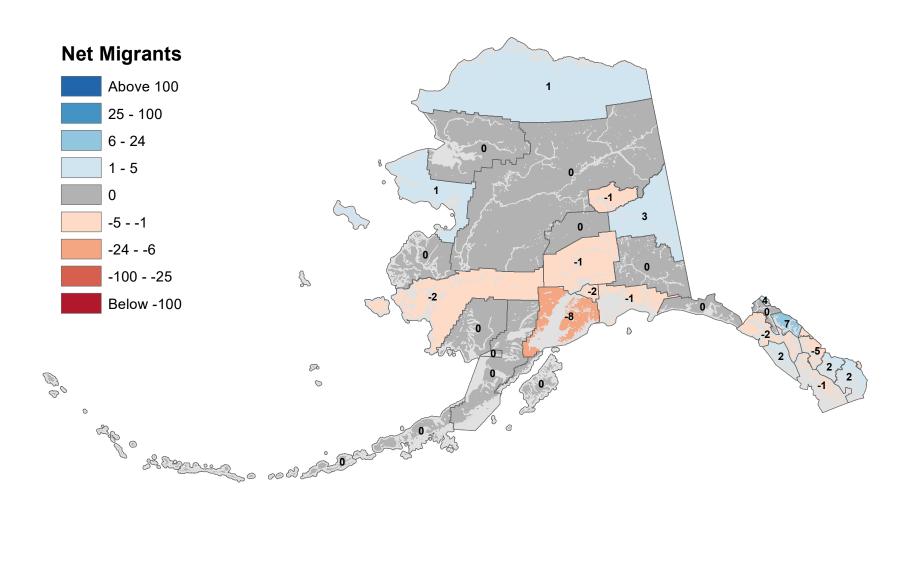

#### Aleutians West Census Area - Net In-State Migration 2010-2011



## Anchorage Municipality - Net In-State Migration 2010-2011





## Bristol Bay Borough - Net In-State Migration 2010-2011





# Copper River Census Area - Net In-State Migration 2010-2011



#### Denali Borough - Net In-State Migration 2010-2011





#### Fairbanks North Star Borough - Net In-State Migration 2010-2011



#### Haines Borough - Net In-State Migration 2010-2011





#### City and Borough of Juneau - Net In-State Migration 2010-2011







#### Kodiak Island Borough - Net In-State Migration 2010-2011 **Net Migrants** Above 100 25 - 100 6 - 24 1 - 5 0 -19 -5 - -1 -24 - -6 13 20 -100 - -25 8 Below -100 16 P 00 0 0 ap o Show of the sold



Source: Alaska Department of Labor and Workforce Development, Research and Analysis Section

## Lake and Peninsula Borough - Net In-State Migration 2010-2011



#### Matanuska-Susitna Borough - Net In-State Migration 2010-2011





Source: Alaska Department of Labor and Workforce Development, Research and Analysis Section

# North Slope Borough - Net In-State Migration 2010-2011



#### Northwest Arctic Borough - Net In-State Migration 2010-2011



#### Petersburg Borough - Net In-State Migration 2010-2011 **Net Mig