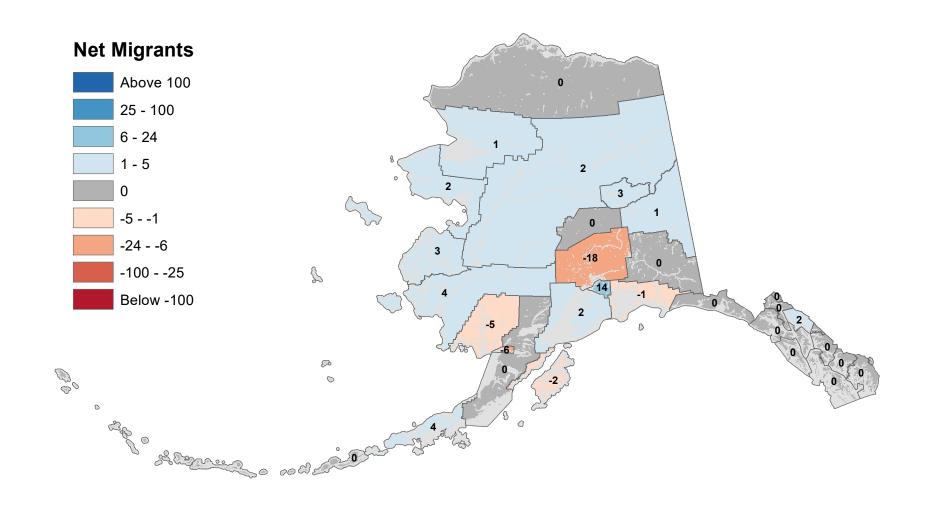

ality - Net In-State Migration 2010-2011





## Bristol Bay Borough - Net In-State Migration 2010-2011





# Copper River Census Area - Net In-State Migration 2010-2011



#### Denali Borough - Net In-State Migration 2010-2011





#### Fairbanks North Star Borough - Net In-State Migration 2010-2011



#### Haines Borough - Net In-State Migration 2010-2011





#### City and Borough of Juneau - Net In-State Migration 2010-2011







#### Kodiak Island Borough - Net In-State Migration 2010-2011 **Net Migrants** Above 100 25 - 100 6 - 24 1 - 5 0 -19 -5 - -1 -24 - -6 13 20 -100 - -25 8 Below -100 16 P 00 0 0 ap o Show of the sold



Source: Alaska Department of Labor and Workforce Development, Research and Analysis Section

## Lake and Peninsula Borough - Net In-State Migration 2010-2011



#### Matanuska-Susitna Borough - Net In-State Migration 2010-2011





Source: Alaska Department of Labor and Workforce Development, Research and Analysis Section

# North Slope Borough - Net In-State Migration 2010-2011



#### Northwest Arctic Borough - Net In-State Migration 2010-2011



#### Petersburg Borough - Net In-State Migration 2010-2011 **Net Migrants** Above 100 25 - 100 6 - 24 1 - 5 0 -2 -5 - -1 -24 - -6 6 Ω -100 - -25 S 10 Below -100 P 00 0 0 aff o Solomen o cold of 0



Source: Alaska Department of Labor and Workforce Development, Research and Analysis Section

## City and Borough of Sitka - Net In-State Migration 2010-2011



## Skagway Municipality - Net In-State Migration 2010-2011



#### Southeast Fairbanks Census Area - Net In-State Migration 2010-2011 **Net Migrant