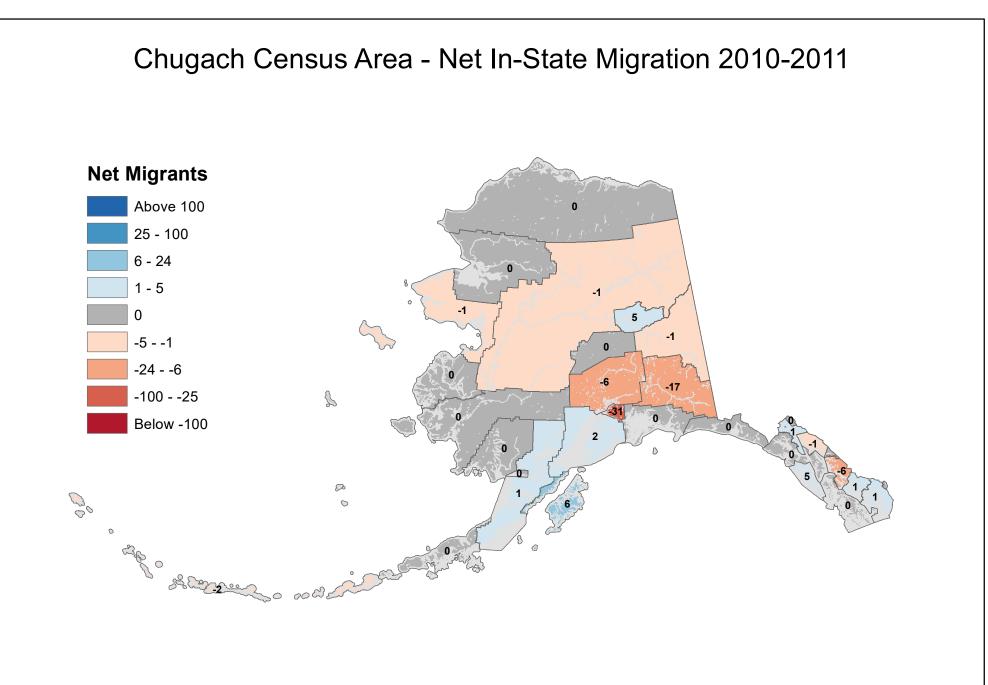

#### Aleutians West Census Area - Net In-State Migration 2010-2011



## Anchorage Municipality - Net In-State Migration 2010-2011





## Bristol Bay Borough - Net In-State Migration 2010-2011





# Copper River Census Area - Net In-State Migration 2010-2011



#### Denali Borough - Net In-State Migration 2010-2011





#### Fairbanks North Star Borough - Net In-State Migration 2010-2011



#### Haines Borough - Net In-State Migration 2010-2011





#### City and Borough of Juneau - Net In-State Migration 2010-2011







#### Kodiak Island Borough - Net In-State Migration 2010-2011 **Net Migrants** Above 100 25 - 100 6 - 24 1 - 5 0 -19 -5 - -1 -24 - -6 13 20 -100 - -25 8 Below -100 16 P 00 0 0 ap o Show of the sold



Source: Alaska Department of Labor and Workforce Development, Research and Analysis Section

## Lake and Peninsula Borough - Net In-State Migration 2010-2011



#### Matanuska-Susitna Borough - Net In-State Migration 2010-2011





Source: Alaska Department of Labor