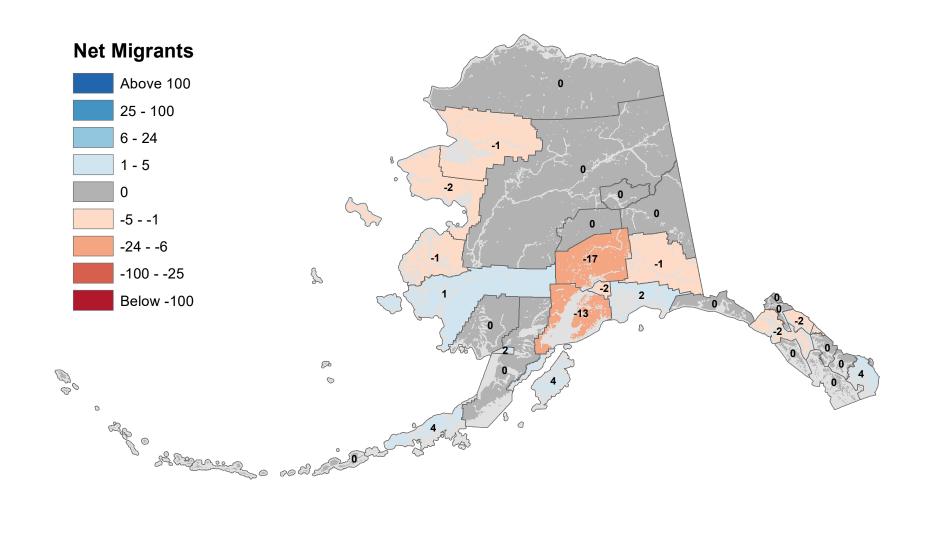

#### Aleutians West Census Area - Net In-State Migration 2010-2011



## Anchorage Municipality - Net In-State Migration 2010-2011





## Bristol Bay Borough - Net In-State Migration 2010-2011





# Copper River Census Area - Net In-State Migration 2010-2011



#### Denali Borough - Net In-State Migration 2010-2011





#### Fairbanks North Star Borough - Net In-State Migration 2010-2011



#### Haines Borough - Net In-State Migration 2010-2011





#### City and Borough of Juneau - Net In-State Migration 2010-2011







#### Kodiak Island Borough - Net In-State Migration 2010-2011 **Net Migrants** Above 100 25 - 100 6 - 24 1 - 5 0 -19 -5 - -1 -24 - -6 13 20 -100 - -25 8 Below -100 16 P 00 0 0 ap o Show of the sold



Source: Alaska Department of Labor and Workforce Development, Research and Analysis Section

## Lake and Peninsula Borough - Net In-State