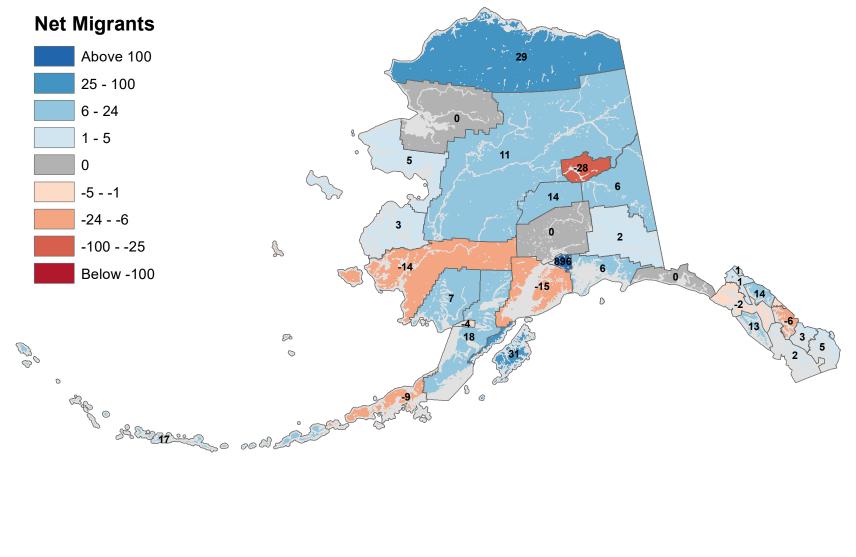

- Net In-State Migration 2010-2011





# Copper River Census Area - Net In-State Migration 2010-2011



#### Denali Borough - Net In-State Migration 2010-2011





#### Fairbanks North Star Borough - Net In-State Migration 2010-2011



#### Haines Borough - Net In-State Migration 2010-2011





#### City and Borough of Juneau - Net In-State Migration 2010-2011







#### Kodiak Island Borough - Net In-State Migration 2010-2011 **Net Migrants** Above 100 25 - 100 6 - 24 1 - 5 0 -19 -5 - -1 -24 - -6 13 20 -100 - -25 8 Below -100 16 P 00 0 0 ap o Show of the sold



Source: Alaska Department of Labor and Workforce Development, Research and Analysis Section

## Lake and Peninsula Borough - Net In-State Migration 2010-2011



#### Matanuska-Susitna Borough - Net In-State Migration 2010-2011





Source: Alaska Department of Labor and Workforce Development, Research and Analysis Section

# North Slope Borough - Net In-State Migration 2010-2011



#### Northwest Arctic Borough - Net In-State Migration 2010-2011



#### Petersburg Borough - Net In-State Migration 2010-2011 **Net Migrants** Above 100 25 - 100 6 - 24 1 - 5 0 -2 -5 - -1 -24 - -6 6 Ω -100 - -25 S 10 Below -100 P 00 0 0 aff o Solomen o cold of 0



Source: Alaska Department of Labor and Workforce Development, Research and Analysis Section

## City and Borough of Sitka - Net In-State Migration 2010-2011



## Skagway Municipality - Net In-State Migration 2010-2011



#### Southeast Fairbanks Census Area - Net In-State Migration 2010-2011 **Net Migrants** Above 100 -2 25 - 100 6 - 24 -2 1 - 5 0 -5 - -1 -24 - -6 -12 -100