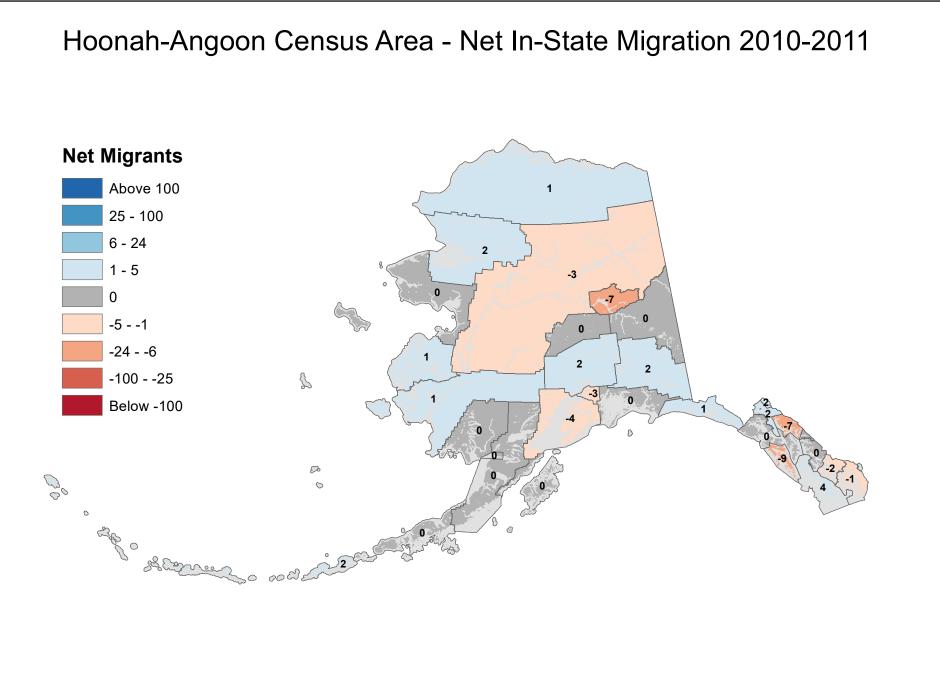

#### Aleutians West Census Area - Net In-State Migration 2010-2011



## Anchorage Municipality - Net In-State Migration 2010-2011





## Bristol Bay Borough - Net In-State Migration 2010-2011





# Copper River Census Area - Net In-State Migration 2010-2011



#### Denali Borough - Net In-State Migration 2010-2011





#### Fairbanks North Star Borough - Net In-State Migration 2010-2011



#### Haines Borough - Net In-State Migration 2010-2011





#### City and Borough of Juneau - Net In-State Migration 2010-2011







#### Kodiak Island Borough - Net In-State Migration 2010-2011 **Net Migrants** Above 100 25 - 100 6 - 24 1 - 5 0 -19 -5 - -1 -24 - -6 13 20 -100 - -25 8 Below -100 16 P 00 0 0 ap o Show of the sold



Source: Alaska Department of Labor and Workforce Development, Research and Analysis Section

## Lake and Peninsula Borough - Net In-State Migration 2010-2011



#### Matanuska-Susitna Borough - Net In-State Migration 2010-2011





Source: Alaska Department of Labor and Workforce Development, Research and Analysis Section

# North Slope Borough - Net In-State Migration 2010-2011



#### Northwest Arctic Borough - Net In-State Migration 2010-2011



#### Petersburg Borough - Net In-State Migration 2010-2011 **Net Migra