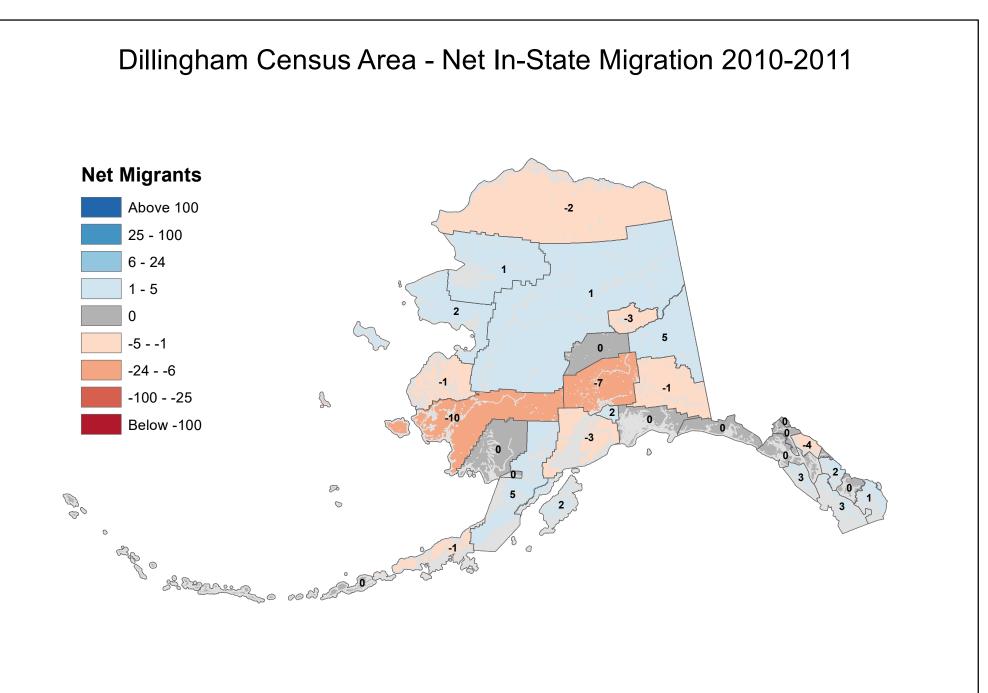

#### Aleutians West Census Area - Net In-State Migration 2010-2011



## Anchorage Municipality - Net In-State Migration 2010-2011





## Bristol Bay Borough - Net In-State Migration 2010-2011





# Copper River Census Area - Net In-State Migration 2010-2011



#### Denali Borough - Net In-State Migration 2010-2011





#### Fairbanks North Star Borough - Net In-State Migration 2010-2011



#### Haines Borough - Net In-State Migration 2010-2011





#### City and Borough of Juneau - Net In-State Migration 2010-2011







#### Kodiak Island Borough - Net In-State Migration 2010-2011 **Net Migrants** Above 100 25 - 100 6 - 24 1 - 5 0 -19 -5 - -1 -24 - -6 13 20 -100 - -25 8 Below -100 16 P 00 0 0 ap o Show of the sold



Source: Alaska Department of Labor and Workforce Development, Research and Analysis Section

## Lake and Peninsula Borough - Net In-State Migration 2010-2011



#### Matanuska-Susitna Borough - Net In-State Migration 2010-2011





Source: Alaska Department of Labor and Workforce Development, Research and Analysis Section

# North Slope Borough - Net In-State Migration 2010-2011



#### N