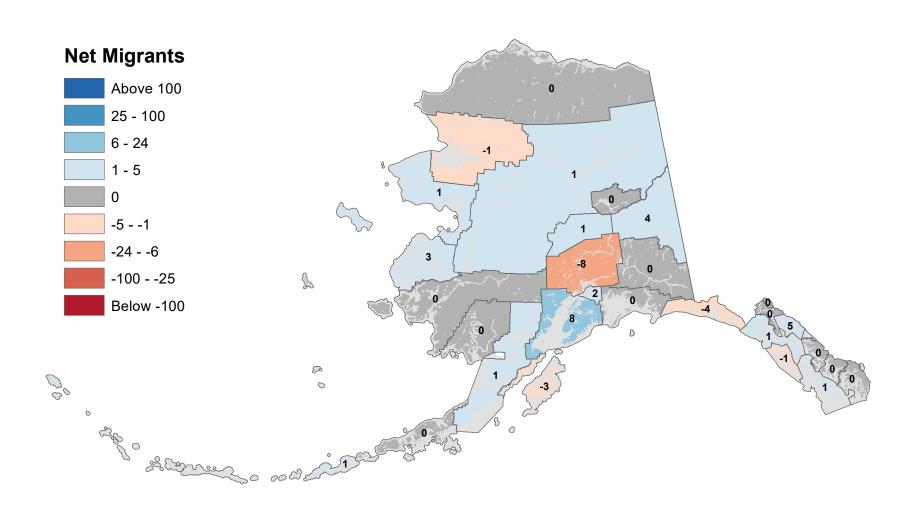

## Anchorage Municipality - Net In-State Migration 2009-2010

Notes: Based on Alaska Permanent Fund Dividend Applications