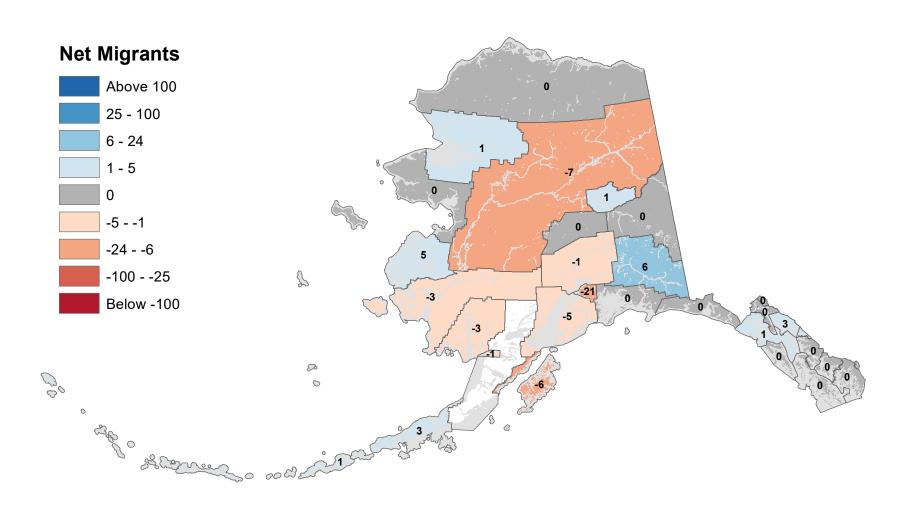

In-State Migration 2009-2010



## Fairbanks North Star Borough - Net In-State Migration 2009-2010



## Haines Borough - Net In-State Migration 2009-2010



## Hoonah-Angoon Census Area - Net In-State Migration 2009-2010



## City and Borough of Juneau - Net In-State Migration 2009-2010



Notes: Based on Alaska Permanent Fund Dividend Applications

## Kenai Peninsula Borough - Net In-State Migration 2009-2010



## Ketchikan Gateway Borough - Net In-State Migration 2009-2010



## Kodiak Island Borough - Net In-State Migration 2009-2010



Notes: Based on Alaska Permanent Fund Dividend Applications

## Kusilvak Census Area - Net In-State Migration 2009-2010



Notes: Based on Alaska Permanent Fund Dividend Applications

## Lake and Peninsula Borough - Net In-State Migration 2009-2010



Notes: Based on Alaska Permanent Fund Dividend Applications

## Matanuska-Susitna Borough - Net In-State Migration 2009-2010



## Nome Census Area - Net In-State Migration 2009-2010



Notes: Based on Alaska Permanent Fund Dividend Applications

## North Slope Borough - Net In-State Migration 2009-2010



Notes: Based on Alaska Permanent Fund Dividend Applications

## Northwest Arctic Borough - Net In-State Migration 2009-2010



Notes: Based on Alaska Permanent Fund Dividend Applications

## Petersburg Borough - Net In-State Migration 2009-2010



Notes: Based on Alaska Permanent Fund Dividend Applications

# Prince Of Wales-Hyder Census Area - Net In-State Migration 2009-2010



Notes: Based on Alaska Permanent Fund Dividend Applications

## City and Borough of Sitka - Net In-State Mi