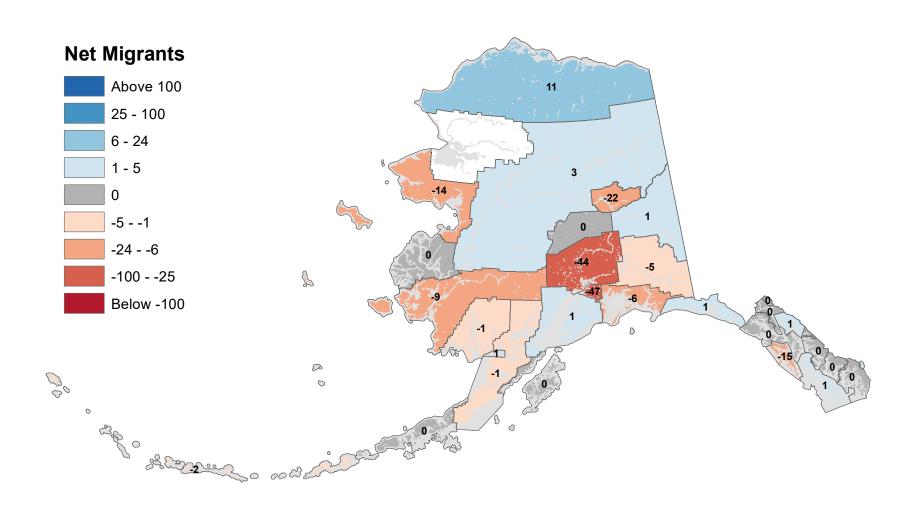

## North Slope Borough - Net In-State Migration 2009-2010

Notes: Based on Alaska Permanent Fund Dividend Applications

## Fairbanks North Star Borough - Net In-State Migration 2009-2010

## Kenai Peninsula Borough - Net In-State Migration 2009-2010