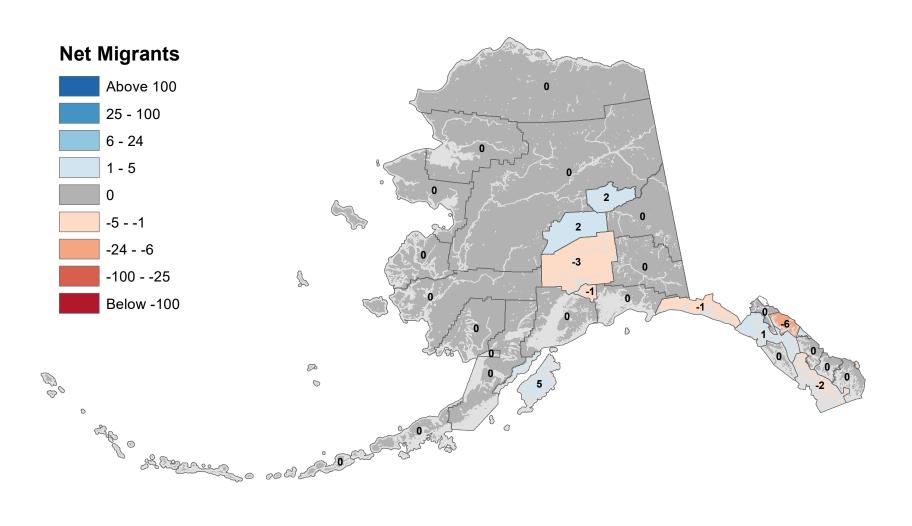

na Borough - Net In-State Migration 2009-2010



## Nome Census Area - Net In-State Migration 2009-2010



Notes: Based on Alaska Permanent Fund Dividend Applications

## North Slope Borough - Net In-State Migration 2009-2010



Notes: Based on Alaska Permanent Fund Dividend Applications

## Northwest Arctic Borough - Net In-State Migration 2009-2010



Notes: Based on Alaska Permanent Fund Dividend Applications

## Petersburg Borough - Net In-State Migration 2009-2010



Notes: Based on Alaska Permanent Fund Dividend Applications

# Prince Of Wales-Hyder Census Area - Net In-State Migration 2009-2010



Notes: Based on Alaska Permanent Fund Dividend Applications

## City and Borough of Sitka - Net In-State Migration 2009-2010



## Skagway Municipality - Net In-State Migration 2009-2010



Notes: Based on Alaska Permanent Fund Dividend Applications

### Southeast Fairbanks Census Area - Net In-State Migration 2009-2010



Notes: Based on Alaska Permanent Fund Dividend Applications

## City and Borough of Wrangell - Net In-State Migration 2009-2010



Notes: Based on Alaska Permanent Fund Dividend Applications

## City and Borough of Yakutat - Net In-State Migration 2009-2010



Notes: Based on Alaska Permanent Fund Dividend Applications

## Yukon Koyukuk Census Area - Net In-State Migration 2009-2010



Notes: Based on Alaska Permanent Fund Dividend Applications