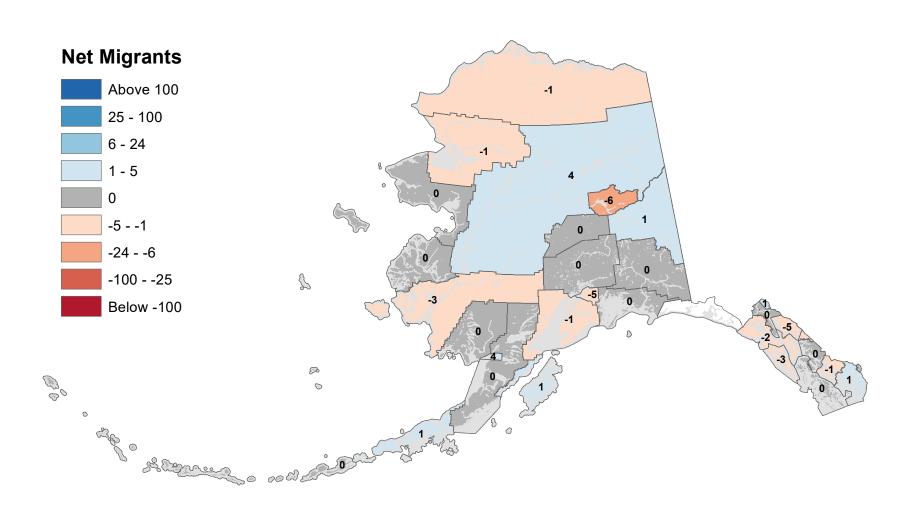

## Aleutians East Borough - Net In-State Migration 2009-2010

Notes: Based on Alaska Permanent Fund Dividend Applications

### Aleutians West Census Area - Net In-State Migration 2009-2010

Notes: Based on Alaska Permanent Fund Dividend Applications

## Anchorage Municipality - Net In-State Migration 2009-2010

Notes: Based on Alaska Permanent Fund Dividend Applications

## Bethel Census Area - Net In-State Migration 2009-2010

Notes: Based on Alaska Permanent Fund Dividend Applications

## Bristol Bay Borough - Net In-State Migration 2009-2010

## Chugach Census Area - Net In-State Migration 2009-2010

Notes: Based on Alaska Permanent Fund Dividend Applications

## Copper River Census Area - Net In-State Migration 2009-2010

## Denali Borough - Net In-State Migration 2009-2010

## Dillingham Census Area - Net In-State Migration 2009-2010

## Fairbanks North Star Borough - Net In-State Migration 2009-2010

## Haines Borough - Net In-State Migration 2009-2010

## Hoonah-Angoon Census Area - Net In-State Migration 2009-2010

## City and Borough of Juneau - Net In-State Migration 2009-2010

Notes: Based on Alaska Permanent Fund Dividend Applications

## Kenai Peninsula Borough - Net In-State Migration 2009-2010

## Ketchikan Gateway Borough - Net In-State Migration 2009-2010

## Kodiak Island Borough - Net In-State Migration 2009-2010

Notes: Based on Alaska Permanent Fund Dividend Applications

## Kusilvak Census Area - Net In-State Migration 2009-2010

Notes: Based on Alaska Permanent Fund Dividend Applications

## Lake and Peninsula Borough - Net In-State Migration 2009-2010

Notes: Based on Alaska Permanent Fund Dividend Applications

## Matanuska-Susitna Borough - Net In-State Migration 2009-2010

## Nome Census Area - Net In-State Migration 2009-2010

Notes: Based on Alaska Permanent Fund Dividend Applications

## North Slope Borough - Net In-State Migration 2009-2010

Notes: Based on Alaska Permanent Fund Dividend Applications

## Northwest Arctic Borough - Net In-State Migration 2009-2010

Notes: Based on Alaska Permanent Fund Dividend Applications

## Petersburg Borough - Net In-State Migration 2009-2010

Notes: Based on Alaska Permanent Fund Dividend Applications

# Prince Of Wales-Hyder Census Area - Net In-State Migration 2009-2010

Notes: Based on Alaska Permanent Fund Dividend Applications

## City and Borough of Sitka - Net In-State Migration 2009-2010

## Skagway Municipality - Net In-State Migration 2009-2010

Notes: Based on Alaska Permanent Fund Dividend Applications

### Southeast Fairbanks Census Area - Net In-State Migration 2009-2010

Notes: Based on Alaska Permanent Fund Dividend Applications

## City and Borough of Wrangell - Net In-State Migration 2009-2010

Notes: Based on Alaska Permanent Fund Dividend Applications

## City and Borough of Yakutat - Net In-State Migration 2009-2010

Notes: Based on Alaska Permanent Fund Dividend Applications

## Yukon Koyukuk Census Area - Net In-State Migration 2009-2010

Notes: Based on Alaska Permanent Fund Dividend Applications