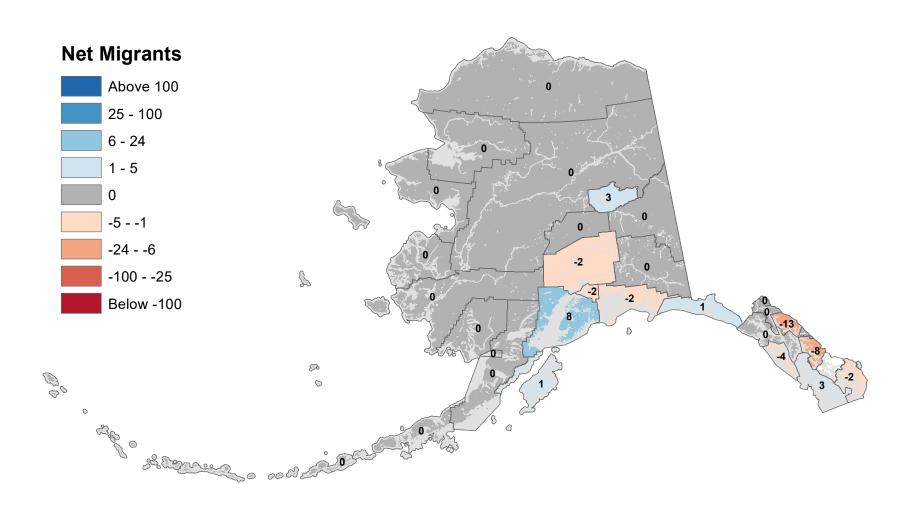

Dividend Applications

## Northwest Arctic Borough - Net In-State Migration 2009-2010



Notes: Based on Alaska Permanent Fund Dividend Applications

## Petersburg Borough - Net In-State Migration 2009-2010



Notes: Based on Alaska Permanent Fund Dividend Applications

# Prince Of Wales-Hyder Census Area - Net In-State Migration 2009-2010



Notes: Based on Alaska Permanent Fund Dividend Applications

## City and Borough of Sitka - Net In-State Migration 2009-2010



## Skagway Municipality - Net In-State Migration 2009-2010



Notes: Based on Alaska Permanent Fund Dividend Applications

### Southeast Fairbanks Census Area - Net In-State Migration 2009-2010



Notes: Based on Alaska Permanent Fund Dividend Applications

## City and Borough of Wrangell - Net In-State Migration 2009-2010



Notes: Based on Alaska Permanent Fund Dividend Applications

## City and Borough of Yakutat - Net In-State Migration 2009-2010



Notes: Based on Alaska Permanent Fund Dividend Applications

## Yukon Koyukuk Census Area - Net In-State Migration 2009-2010



Notes: Based on Alaska Permanent Fund Dividend Applications