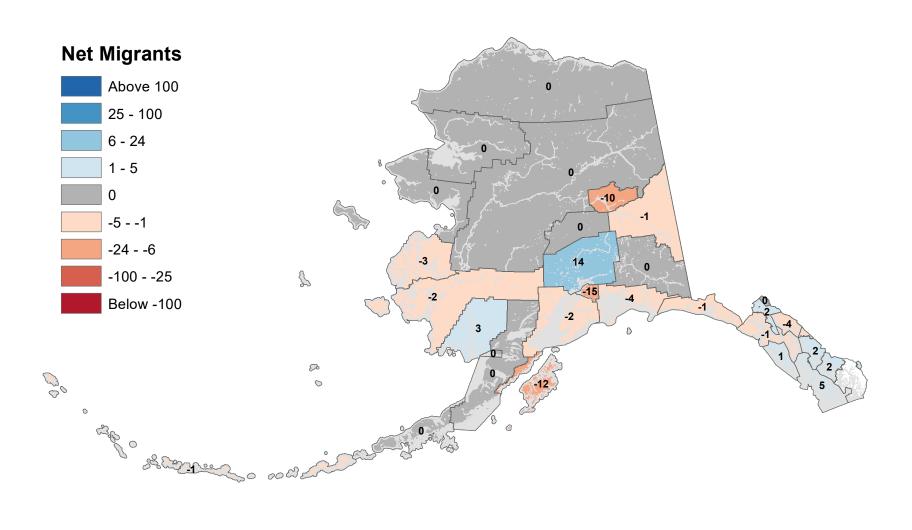

h - Net In-State Migration 2009-2010



## Chugach Census Area - Net In-State Migration 2009-2010



Notes: Based on Alaska Permanent Fund Dividend Applications

## Copper River Census Area - Net In-State Migration 2009-2010



## Denali Borough - Net In-State Migration 2009-2010



## Dillingham Census Area - Net In-State Migration 2009-2010



## Fairbanks North Star Borough - Net In-State Migration 2009-2010



## Haines Borough - Net In-State Migration 2009-2010



## Hoonah-Angoon Census Area - Net In-State Migration 2009-2010



## City and Borough of Juneau - Net In-State Migration 2009-2010



Notes: Based on Alaska Permanent Fund Dividend Applications

## Kenai Peninsula Borough - Net In-State Migration 2009-2010



## Ketchikan Gateway Borough - Net In-State Migration 2009-2010



## Kodiak Island Borough - Net In-State Migration 2009-2010



Notes: Based on Alaska Permanent Fund Dividend Applications

## Kusilvak Census Area - Net In-State Migration 2009-2010



Notes: Based on Alaska Permanent Fund Dividend Applications

## Lake and Peninsula Borough - Net In-State Migration 2009-2010



Notes: Based on Alaska Permanent Fund Dividend Applications

## Matanuska-Susitna Borough - Net In-State Migration 2009-2010



## Nome Census Area - Net In-State Migration 2009-2010



Notes: Based on Alaska Permanent Fund Dividend Applications

## North Slope Borough - Net In-State Migration 2009-2010



Notes: Based on Alaska Permanent Fund Dividend Applications

## Northwest Arctic Borough - Net In-State Migration 2009-2010



Notes: Based on Alaska Permanent Fund Dividend A