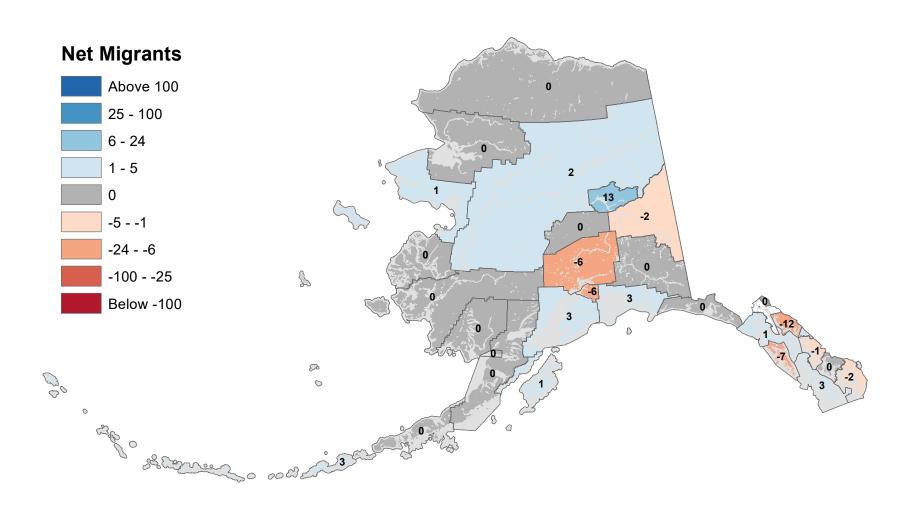

Notes: Based on Alaska Permanent Fund Dividend Applications

## Anchorage Municipality - Net In-State Migration 2009-2010



Notes: Based on Alaska Permanent Fund Dividend Applications

## Bethel Census Area - Net In-State Migration 2009-2010



Notes: Based on Alaska Permanent Fund Dividend Applications

## Bristol Bay Borough - Net In-State Migration 2009-2010



## Chugach Census Area - Net In-State Migration 2009-2010



Notes: Based on Alaska Permanent Fund Dividend Applications

## Copper River Census Area - Net In-State Migration 2009-2010



## Denali Borough - Net In-State Migration 2009-2010



## Dillingham Census Area - Net In-State Migration 2009-2010



## Fairbanks North Star Borough - Net In-State Migration 2009-2010



## Haines Borough - Net In-State Migration 2009-2010



## Hoonah-Angoon Census Area - Net In-State Migration 2009-2010



## City and Borough of Juneau - Net In-State Migration 2009-2010



Notes: Based on Alaska Permanent Fund Dividend Applications

## Kenai Peninsula Borough - Net In-State Migration 2009-2010



## Ketchikan Gateway Borough - Net In-State Migration 2009-2010



## Kodiak Island Borough - Net In-State Migration 2009-2010



Notes: Based on Alaska Permanent Fund Dividend Applications

## Kusilvak Census Area - Net In-State Migration 2009-2010



Notes: Based on Alaska Permanent Fund Dividend Applications

## Lake and Peninsula Borough - Net In-State Migration 2009-2010



Notes: Based on Alaska Permanent Fund Dividend Applications

## Matanuska-Susitna Borough - Net In-State Migration 2009-2010



## Nome Census Area - Net I