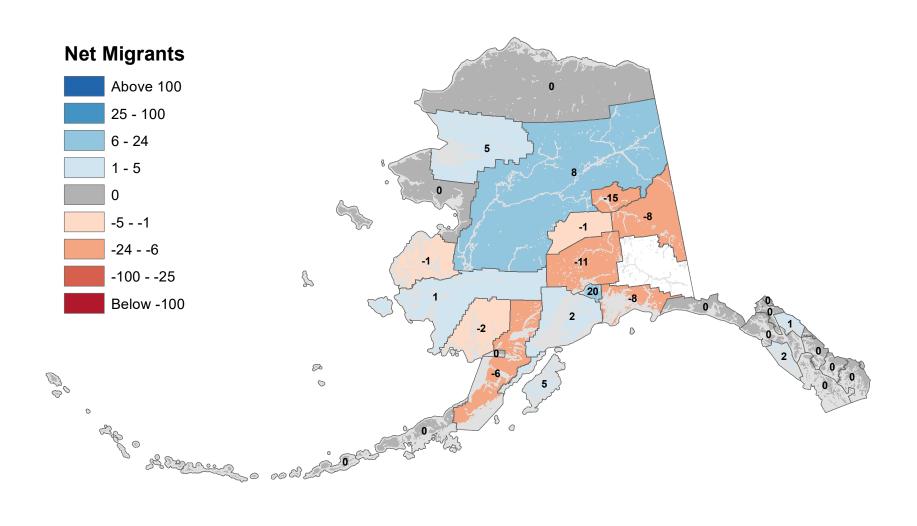

## Aleutians East Borough - Net In-State Migration 2009-2010



Notes: Based on Alaska Permanent Fund Dividend Applications

### Aleutians West Census Area - Net In-State Migration 2009-2010



Notes: Based on Alaska Permanent Fund Dividend Applications

## Anchorage Municipality - Net In-State Migration 2009-2010



Notes: Based on Alaska Permanent Fund Dividend Applications

## Bethel Census Area - Net In-State Migration 2009-2010



Notes: Based on Alaska Permanent Fund Dividend Applications

## Bristol Bay Borough - Net In-State Migration 2009-2010



## Chugach Census Area - Net In-State Migration 2009-2010



Notes: Based on Alaska Permanent Fund Dividend Applications

## Copper River Census Area - Net In-State Migration 2009-2010



## Denali Borough - Net In-State Migration 2009-2010



## Dillingham Census Area - Net In-State Migration 2009-2010



## Fairbanks North Star Borough - Net In-State Migration 2009-2010



## Haines Borough - Net In-State Migration 2009-2010



## Hoonah-Angoon Census Area - Net In-State Migration 2009-2010



## City and Borough of Juneau - Net In-State Migration 2009-2010



Notes: Based on Alaska Permanent Fund Dividend Applications

## Kenai Peninsula Borough - Net In-State Migration 2009-2010



## Ketchikan Gateway Borough - Net In-State Migration 2009-2010



## Kodiak Island Borough - Net In-State Migration 2009-2010



Notes: Based on Alaska Permanent Fund Dividend Applications

## Kusilvak Census Area - Net In-State Migration 2009-2010



Notes: Based on Alaska Permanent Fund