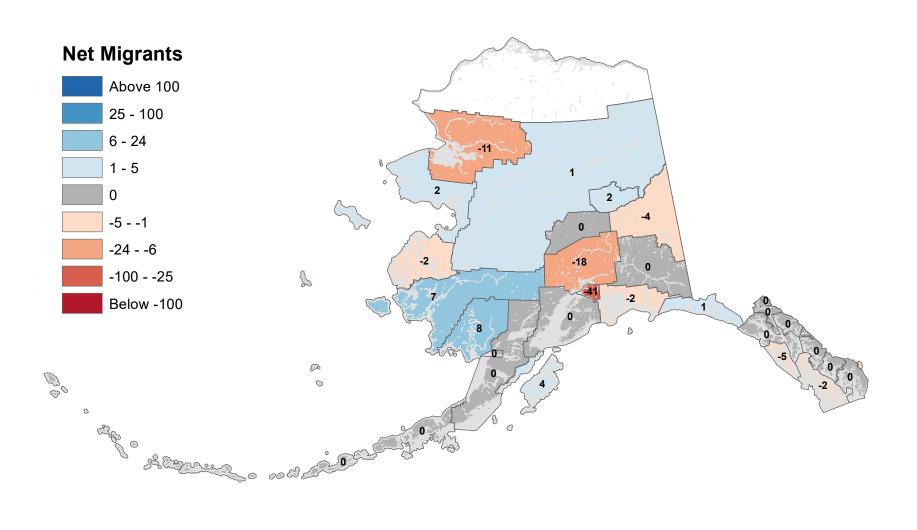

## Anchorage Municipality - Net In-State Migration 2009-2010

Notes: Based on Alaska Permanent Fund Dividend Applications

## Fairbanks North Star Borough - Net In-State Migration 2009-2010

## Matanuska-Susitna Borough - Net In-State Migration 2009-2010