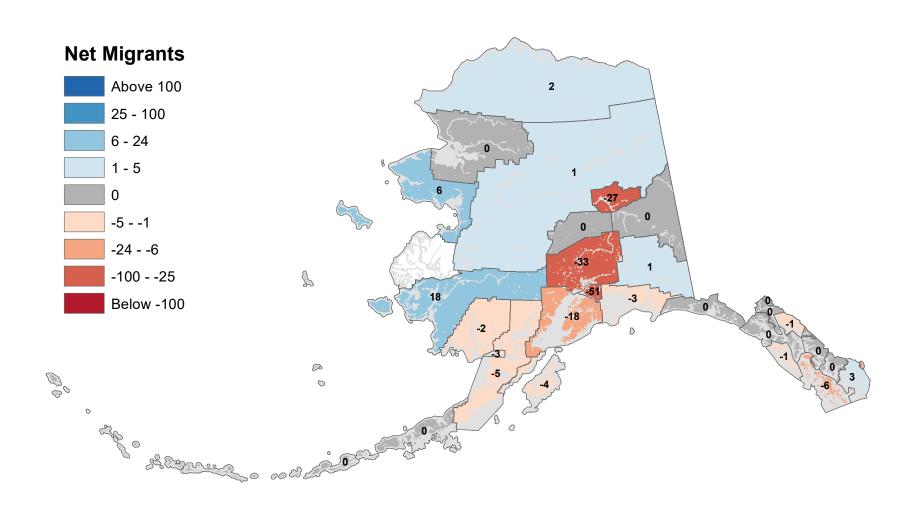

rea - Net In-State Migration 2009-2010



## Denali Borough - Net In-State Migration 2009-2010



## Dillingham Census Area - Net In-State Migration 2009-2010



## Fairbanks North Star Borough - Net In-State Migration 2009-2010



## Haines Borough - Net In-State Migration 2009-2010



## Hoonah-Angoon Census Area - Net In-State Migration 2009-2010



## City and Borough of Juneau - Net In-State Migration 2009-2010



Notes: Based on Alaska Permanent Fund Dividend Applications

## Kenai Peninsula Borough - Net In-State Migration 2009-2010



## Ketchikan Gateway Borough - Net In-State Migration 2009-2010



## Kodiak Island Borough - Net In-State Migration 2009-2010



Notes: Based on Alaska Permanent Fund Dividend Applications

## Kusilvak Census Area - Net In-State Migration 2009-2010



Notes: Based on Alaska Permanent Fund Dividend Applications

## Lake and Peninsula Borough - Net In-State Migration 2009-2010



Notes: Based on Alaska Permanent Fund Dividend Applications

## Matanuska-Susitna Borough - Net In-State Migration 2009-2010



## Nome Census Area - Net In-State Migration 2009-2010



Notes: Based on Alaska Permanent Fund Dividend Applications

## North Slope Borough - Net In-State Migration 2009-2010



Notes: Based on Alaska Permanent Fund Dividend Applications

## Northwest Arctic Borough - Net In-State Migration 2009-2010



Notes: Based on Alaska Permanent Fund Dividend Applications

## Petersburg Borough - Net In-State Migration 2009-2010



Notes: Based on Alaska Permanent Fund Dividend Applications

# Prince Of Wales-Hyder Census Area - Net In-State M