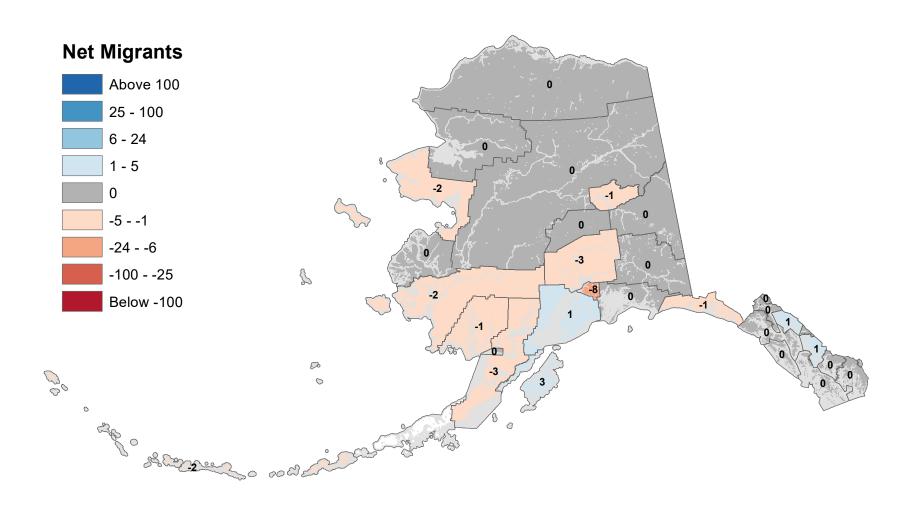

## Aleutians East Borough - Net In-State Migration 2009-2010

Notes: Based on Alaska Permanent Fund Dividend Applications

### Aleutians West Census Area - Net In-State Migration 2009-2010

Notes: Based on Alaska Permanent Fund Dividend Applications

## Anchorage Municipality - Net In-State Migration 2009-2010

Notes: Based on Alaska Permanent Fund Dividend Applications

## Bethel Census Area - Net In-State Migration 2009-2010

Notes: Based on Alaska Permanent Fund Dividend Applications

## Bristol Bay Borough - Net In-State Migration 2009-2010

## Chugach Census Area - Net In-State Migration 2009-2010

Notes: Based on Alaska Permanent Fund Dividend Applications

## Copper River Census Area - Net In-State Migration 2009-2010

## Denali Borough - Net In-State Migration 2009-2010

## Dillingham Census Area - Net In-State Migration 2009-2010

## Fairbanks North Star Borough - Net In-State Migration 2009-2010

## Haines Borough - Net In-State Migration 2009-2010

## Hoonah-Angoon Census Area - Net In-State Migration 2009-2010

## City and Borough of Juneau - Net In-State Migration 2009-2010

Notes: Based on Alaska Permanent Fund Dividend Applications

## Kenai Peninsula Borough - Net In-State Migration 2009-2010

## Ketchikan Gateway Borough - Net In-State Migration 2009-2010

## Kodiak Island Borough - Net In-State Migration 2009-2010

Notes: Based on Alaska Permanent Fund Dividend Applications

## Kusilvak Census Area - Net In-State Migration 2009-2010

Notes: Based on Alaska Permanent Fund Dividend Applications

## Lake and Peninsula Borough - Net In-State Migration 2009-2010

Notes: Based on Alaska Permanent Fund Dividend Applications

## Matanuska-Susitna Borough - Net In-State Migration 2009-2010

## Nome Census Area - Net In-State Migration 2009-2010

Notes: Based on Alaska Permanent Fund Dividend Applications

## North Slope Borough - Net In-State Migration 2009-2010

Notes: Based on Alaska Permanent Fund Dividend Applications

## Northwest Arctic Borough - Net In-State Migration 2009-2010

Notes: Based on Alaska Permanent Fund Dividend Applications

## Petersburg Borough - Net In-State Migration 2009-2010

Notes: Based on Alaska Permanent Fund Dividend Applications

# Prince Of Wales-Hyder Census Area - Net In-State Migration 2009-2010

Notes: Based on Alaska Permanent Fund Dividend Applications

## City and Borough of Sitka - Net In-State Migration 2009-2010

## Skagway Municipality - Net In-State Migration 2009-2010

Notes: Based on Alaska Permanent Fund Dividend Applications

### Southeast Fairbanks Census Area - Net In-State Migration 2009-2010

Notes: Based on Alaska Permanent Fund Dividend Applications

## City and Borough of Wrangell - Net In-State Migration 2009-2010

Notes: Based on Alaska Permanent Fund Dividend Applications

## City and Borough of Yakutat - Net In-State Migration 2009-2010

Notes: Based on Alaska Permanent Fund Dividend Applications

## Yukon Koyukuk Census Area - Net In-State Migration 2009-2010

Notes: Based on Alaska Permanent Fund Dividend Applications