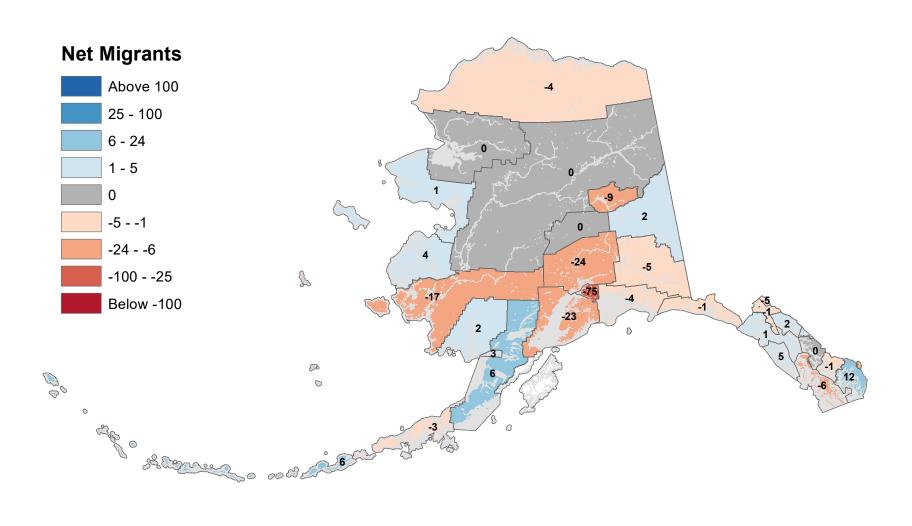

- Net In-State Migration 2009-2010



Notes: Based on Alaska Permanent Fund Dividend Applications

## Copper River Census Area - Net In-State Migration 2009-2010



## Denali Borough - Net In-State Migration 2009-2010



## Dillingham Census Area - Net In-State Migration 2009-2010



## Fairbanks North Star Borough - Net In-State Migration 2009-2010



## Haines Borough - Net In-State Migration 2009-2010



## Hoonah-Angoon Census Area - Net In-State Migration 2009-2010



## City and Borough of Juneau - Net In-State Migration 2009-2010



Notes: Based on Alaska Permanent Fund Dividend Applications

## Kenai Peninsula Borough - Net In-State Migration 2009-2010



## Ketchikan Gateway Borough - Net In-State Migration 2009-2010



## Kodiak Island Borough - Net In-State Migration 2009-2010



Notes: Based on Alaska Permanent Fund Dividend Applications

## Kusilvak Census Area - Net In-State Migration 2009-2010



Notes: Based on Alaska Permanent Fund Dividend Applications

## Lake and Peninsula Borough - Net In-State Migration 2009-2010



Notes: Based on Alaska Permanent Fund Dividend Applications

## Matanuska-Susitna Borough - Net In-State Migration 2009-2010



## Nome Census Area - Net In-State Migration 2009-2010



Notes: Based on Alaska Permanent Fund Dividend Applications

## North Slope Borough - Net In-State Migration 2009-2010



Notes: Based on Alaska Permanent Fund Dividend Applications

## Northwest Arctic Borough - Net In-State Migration 2009-2010



Notes: Based on Alaska Permanent Fund Dividend Applications

## Petersburg Borough - Net In-State Migration 200