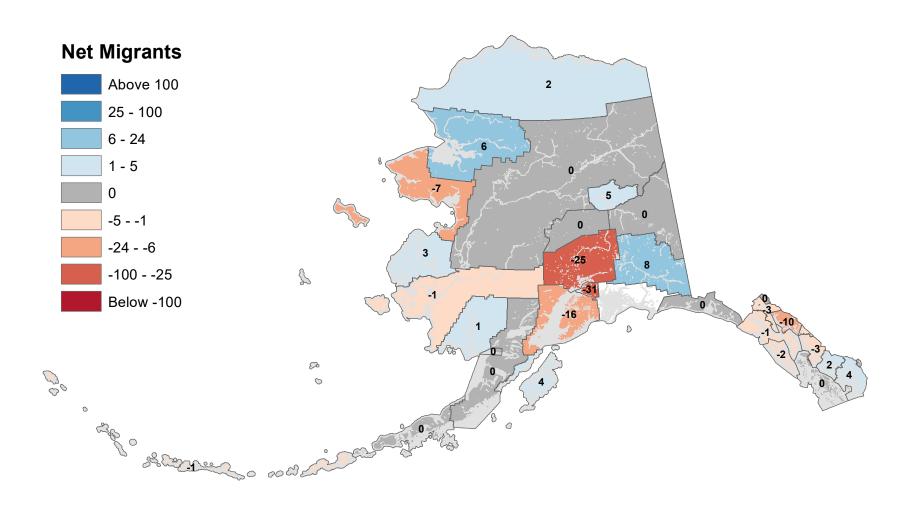

## Aleutians East Borough - Net In-State Migration 2009-2010



Notes: Based on Alaska Permanent Fund Dividend Applications

### Aleutians West Census Area - Net In-State Migration 2009-2010



Notes: Based on Alaska Permanent Fund Dividend Applications

## Anchorage Municipality - Net In-State Migration 2009-2010



Notes: Based on Alaska Permanent Fund Dividend Applications

## Bethel Census Area - Net In-State Migration 2009-2010



Notes: Based on Alaska Permanent Fund Dividend Applications

## Bristol Bay Borough - Net In-State Migration 2009-2010



## Chugach Census Area - Net In-State Migration 2009-2010



Notes: Based on Alaska Permanent Fund Dividend Applications

## Copper River Census Area - Net In-State Migration 2009-2010



## Denali Borough - Net In-State Migration 2009-2010



## Dillingham Census Area - Net In-State Migration 2009-2010



## Fairbanks North Star Borough - Net In-State Migration 2009-2010



## Haines Borough - Net In-State Migration 2009-2010



## Hoonah-Angoon Census Area - Net In-State Migration 2009-2010



## City and Borough of Juneau - Net In-State Migration 2009-2010



Notes: Based on Alaska Permanent Fund Dividend Applications

## Kenai Peninsula Borough - Net In-State Migration 2009-2010



## Ketchikan Gateway Borough - Net In-State Migration 2009-2010



## Kodiak Island Borough - Net In-State Migration 2009-2010



Notes: Based on Alaska Permanent F