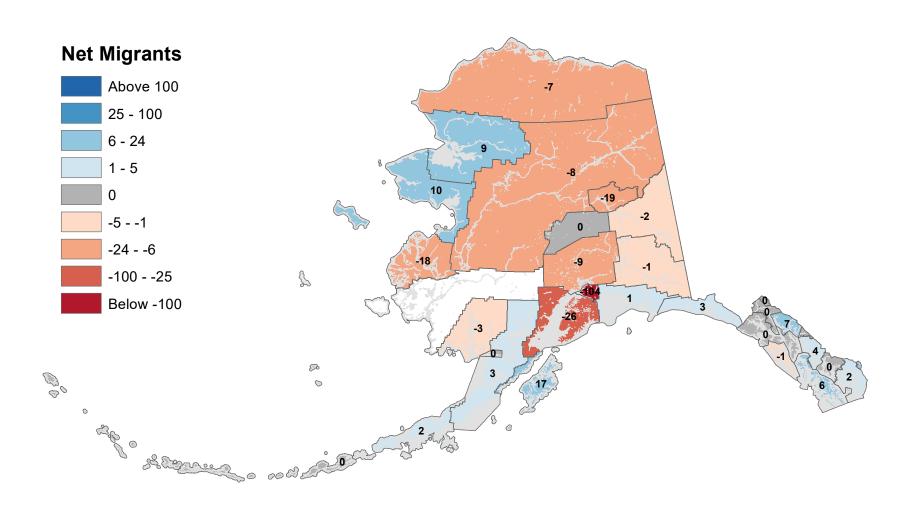

## Aleutians East Borough - Net In-State Migration 2009-2010

Notes: Based on Alaska Permanent Fund Dividend Applications

### Aleutians West Census Area - Net In-State Migration 2009-2010

Notes: Based on Alaska Permanent Fund Dividend Applications

## Anchorage Municipality - Net In-State Migration 2009-2010

Notes: Based on Alaska Permanent Fund Dividend Applications

## Bethel Census Area - Net In-State Migration 2009-2010

Notes: Based on Alaska Permanent Fund Dividend Applications

## Bristol Bay Borough - Net In-State Migration 2009-2010

## Chugach Census Area - Net In-State Migration 2009-2010

Notes: Based on Alaska Permanent Fund Dividend Applications

## Copper River Census Area - Net In-State Migration 2009-2010

## Denali Borough - Net In-State Migration 2009-2010

## Dillingham Census Area - Net In-State Migration 2009-2010

## Fairbanks North Star Borough - Net In-State Migration 2009-2010

## Haines Borough - Net In-State Migration 2009-2010

## Hoonah-Angoon Census Area - Net In-State Migration 2009-2010

## City and Borough of Juneau - Net In-State Migration 2009-2010

Notes: Based on Alaska Permanent Fund Dividend Applications

## Kenai Peninsula Borough - Net In-State Migration 2009-2010

## Ketchikan Gateway Borough - Net In-State Migration 2009-2010

## Kodiak Island Borough - Net In-State Migration 2009-2010

Notes: Based on Alaska Permanent Fund Dividend Applications

## Kusilvak Census Area - Net In-State Migration 2009-2010

Notes: Based on Alaska Permanent Fund Dividend Applications

## Lake and Peninsula Borough - Net In-State Migration 2009-2010

Notes: Based on Alaska Permanent Fund Dividend Applications

## Matanuska-Susitna Borough - Net In-State Migration 2009-2010

## Nome Census Area - Net In-State Migration 2009-2010

Notes: Based on Alaska Permanent Fund Dividend Applications

## North Slope Borough - Net In-State Migration 2009-2010

Notes: Based on Alaska Permanent Fund Dividend Applications

## Northwest Arctic Borough - Net In-State Migration 2009-2010

Notes: Based on Alaska Permanent Fund Dividend Applications

## Petersburg Borough - Net In-State Migration 2009-2010

Notes: Based on Alaska Permanent Fund Dividend Applications

# Prince Of Wales-Hyder Census Area - Net In-State Migration 2009-2010

Notes: Based on Alaska Permanent Fund Dividend Applications

## City and Borough of Sitka - Net In-State Migration 2009-2010

## Skagway Municipality - Net In-State Migration 2009-2010

Notes: Based on Alaska Permanent Fund Dividend Applications

### Southeast Fairbanks Census Area - Net In-State Migration 2009-2010

Notes: Based on Alaska Permanent Fund Dividend Applications

## City and Borough of Wrangell - Net In-State Migration 2009-2010

Notes: Based on Alaska Permanent Fund Dividend Applications

## City and Borough of Yakutat - Net In-State Migration 2009-2010

Notes: Based on Alaska Permanent Fund Dividend Applications

## Yukon Koyukuk Census Area - Net In-State Migration 2009-2010

Notes: Based on Alaska Permanent Fund Dividend Applications