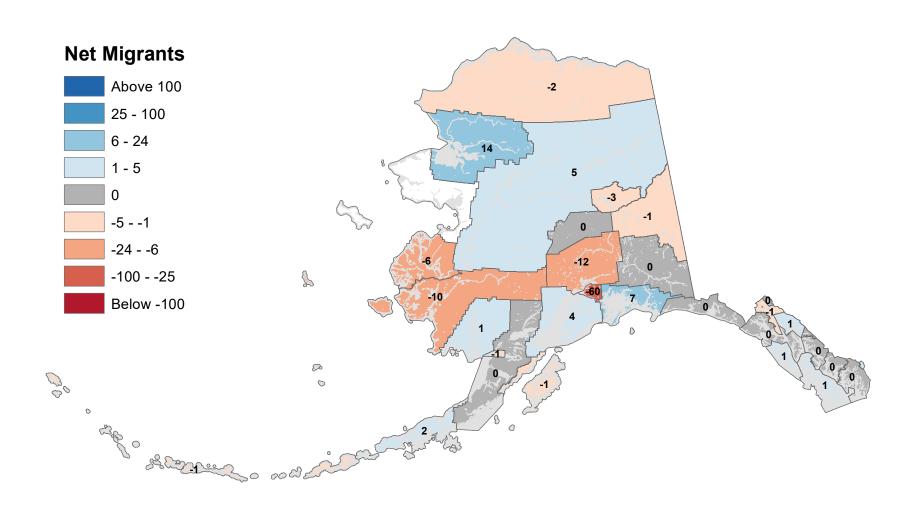

a - Net In-State Migration 2009-2010



## City and Borough of Juneau - Net In-State Migration 2009-2010



Notes: Based on Alaska Permanent Fund Dividend Applications

## Kenai Peninsula Borough - Net In-State Migration 2009-2010



## Ketchikan Gateway Borough - Net In-State Migration 2009-2010



## Kodiak Island Borough - Net In-State Migration 2009-2010



Notes: Based on Alaska Permanent Fund Dividend Applications

## Kusilvak Census Area - Net In-State Migration 2009-2010



Notes: Based on Alaska Permanent Fund Dividend Applications

## Lake and Peninsula Borough - Net In-State Migration 2009-2010



Notes: Based on Alaska Permanent Fund Dividend Applications

## Matanuska-Susitna Borough - Net In-State Migration 2009-2010



## Nome Census Area - Net In-State Migration 2009-2010



Notes: Based on Alaska Permanent Fund Dividend Applications

## North Slope Borough - Net In-State Migration 2009-2010



Notes: Based on Alaska Permanent Fund Dividend Applications

## Northwest Arctic Borough - Net In-State Migration 2009-2010



Notes: Based on Alaska Permanent Fund Dividend Applications

## Petersburg Borough - Net In-State Migration 2009-2010



Notes: Based on Alaska Permanent Fund Dividend Applications

# Prince Of Wales-Hyder Census Area - Net In-State Migration 2009-2010



Notes: Based on Alaska Permanent Fund Dividend Applications

## City and Borough of Sitka - Net In-State Migration 2009-2010



## Skagway Municipality - Net In-State Migration 2009-2010



Notes: Based on Alaska Permanent Fund Dividend Applications

### Southeast Fairbanks Census Area - Net