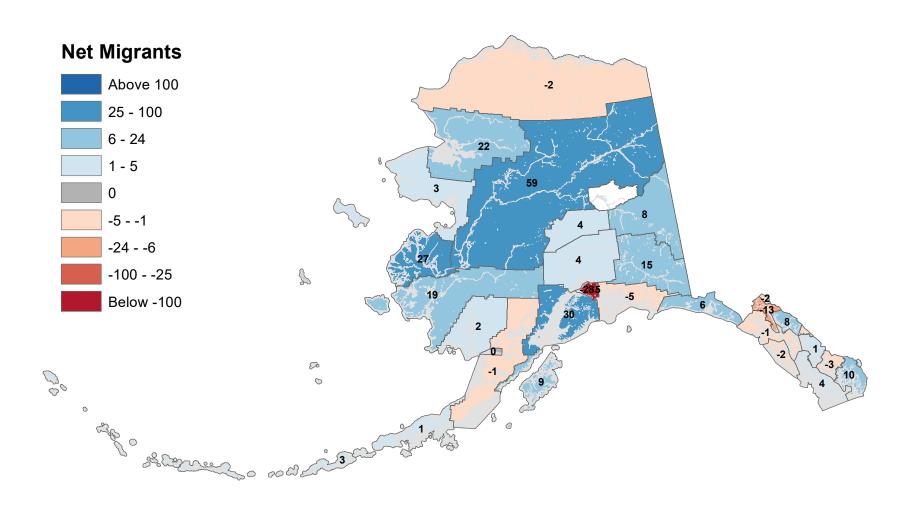

West Census Area - Net In-State Migration 2009-2010



Notes: Based on Alaska Permanent Fund Dividend Applications

## Anchorage Municipality - Net In-State Migration 2009-2010



Notes: Based on Alaska Permanent Fund Dividend Applications

## Bethel Census Area - Net In-State Migration 2009-2010



Notes: Based on Alaska Permanent Fund Dividend Applications

## Bristol Bay Borough - Net In-State Migration 2009-2010



## Chugach Census Area - Net In-State Migration 2009-2010



Notes: Based on Alaska Permanent Fund Dividend Applications

## Copper River Census Area - Net In-State Migration 2009-2010



## Denali Borough - Net In-State Migration 2009-2010



## Dillingham Census Area - Net In-State Migration 2009-2010



## Fairbanks North Star Borough - Net In-State Migration 2009-2010



## Haines Borough - Net In-State Migration 2009-2010



## Hoonah-Angoon Census Area - Net In-State Migration 2009-2010



## City and Borough of Juneau - Net In-State Migration 2009-2010



Notes: Based on Alaska Permanent Fund Dividend Applications

## Kenai Peninsula Borough - Net In-State Migration 2009-2010



## Ketchikan Gateway Borough - Net In-State Migration 2009-2010



## Kodiak Island Borough - Net In-State Migration 2009-2010



Notes: Based on Alaska Permanent Fund Dividend Applications

## Kusilvak Census Area - Net In-State Migration 2009-2010



Notes: Based on Alaska Permanent Fund Dividend Applications

## Lake and Peninsula Borough - Net In-State Migration 2009-2010



Notes: Based on Alaska Permanent Fund Dividend Applications

## Matanuska-Susitna Borough - Net In-