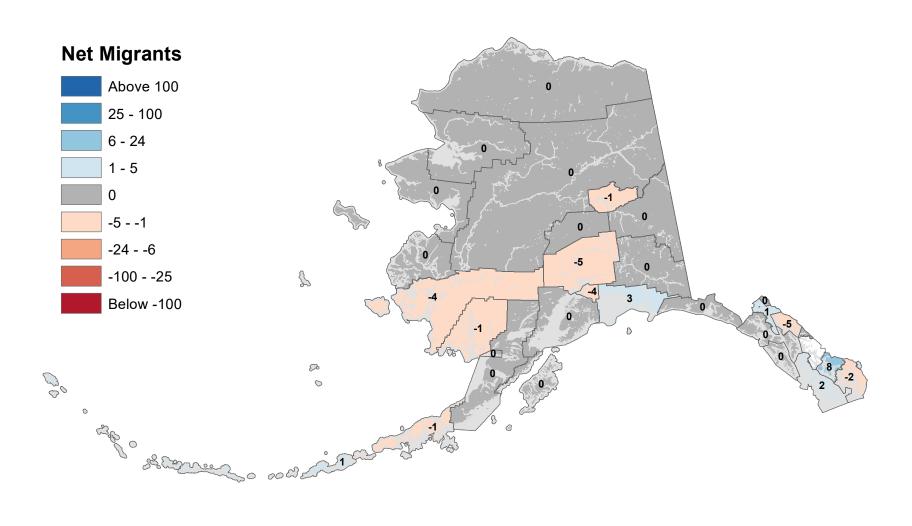

## Bethel Census Area - Net In-State Migration 2009-2010

Notes: Based on Alaska Permanent Fund Dividend Applications

## Kusilvak Census Area - Net In-State Migration 2009-2010

Notes: Based on Alaska Permanent Fund Dividend Applications

## Nome Census Area - Net In-State Migration 2009-2010

Notes: Based on Alaska Permanent Fund Dividend Applications