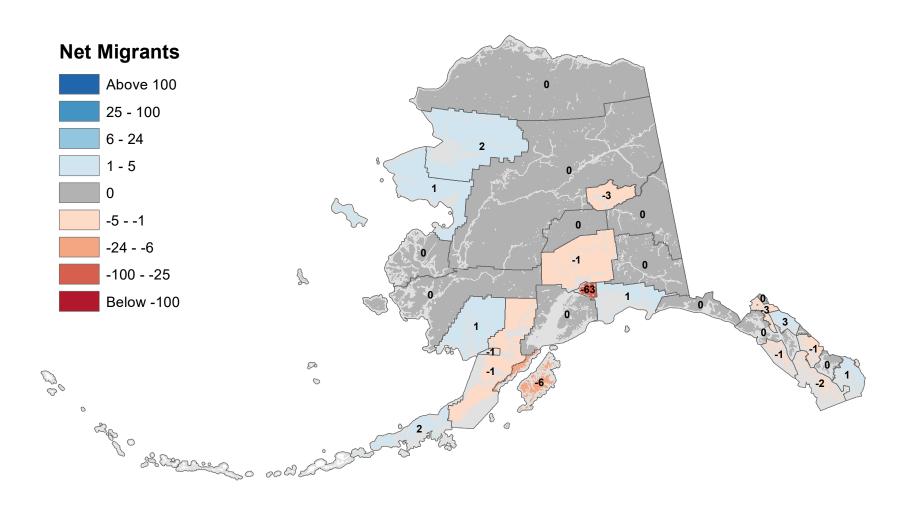

## Aleutians East Borough - Net In-State Migration 2009-2010

Notes: Based on Alaska Permanent Fund Dividend Applications

### Aleutians West Census Area - Net In-State Migration 2009-2010

Notes: Based on Alaska Permanent Fund Dividend Applications

## Anchorage Municipality - Net In-State Migration 2009-2010

Notes: Based on Alaska Permanent Fund Dividend Applications

## Bethel Census Area - Net In-State Migration 2009-2010

Notes: Based on Alaska Permanent Fund Dividend Applications

## Bristol Bay Borough - Net In-State Migration 2009-2010

## Chugach Census Area - Net In-State Migration 2009-2010

Notes: Based on Alaska Permanent Fund Dividend Applications

## Copper River Census Area - Net In-State Migration 2009-2010

## Denali Borough - Net In-State Migration 2009-2010

## Dillingham Census Area - Net In-State Migration 2009-2010

## Fairbanks North Star Borough - Net In-State Migration 2009-2010

## Haines Borough - Net In-State Migration 2009-2010

## Hoonah-Angoon Census Area - Net In-State Migration 2009-2010

## City and Borough of Juneau - Net In-State Migration 2009-2010

Notes: Based on Alaska Permanent Fund Dividend Applications

## Kenai Peninsula Borough - Net In-State Migration 2009-2010

## Ketchikan Gateway Borough - Net In-State Migration 2009-2010

## Kodiak Island Borough - Net In-State Migration 2009-2010

Notes: Based on Alaska Permanent Fund Dividend Applications

## Kusilvak Census Area - Net In-State Migration 2009-2010

Notes: Based on Alaska Permanent Fund Dividend Applications

## Lake and Peninsula Borough - Net In-State Migration 2009-2010

Notes: Based on Alaska Permanent Fund Dividend Applications

## Matanuska-Susitna Borough - Net In-State Migration 2009-2010

## Nome Census Area - Net In-State Migration 2009-2010

Notes: Based on Alaska Permanent Fund Dividend Applications

## North Slope Borough - Net In-State Migration 2009-2010

Notes: Based on Alaska Permanent Fund Dividend Applications

## Northwest Arctic Borough - Net In-State Migration 2009-2010

Notes: Based on Alaska Permanent Fund Dividend Applications

## Petersburg Borough - Net In-State Migration 2009-2010

Notes: Based on Alaska Permanent Fund Dividend Applications

# Prince Of Wales-Hyder Census Area - Net In-State Migration 2009-2010

Notes: Based on Alaska Permanent Fund Dividend Applications

## City and Borough of Sitka - Net In-State Migration 2009-2010

## Skagway Municipality - Net In-State Migration 2009-2010

Notes: Based on Alaska Permanent Fund Dividend Applications

### Southeast Fairbanks Census Area - Net In-State Migration 2009-2010

Notes: Based on Alaska Permanent Fund Dividend Applications

## City and Borough of Wrangell - Net In-State Migration 2009-2010

Notes: Based on Alaska Permanent Fund Dividend Applications

## City and Borough of Yakutat - Net In-State Migration 2009-2010

Notes: Based on Alaska Permanent Fund Dividend Applications

## Yukon Koyukuk Census Area - Net In-State Migration 2009-2010

Notes: Based on Alaska Permanent Fund Dividend Applications