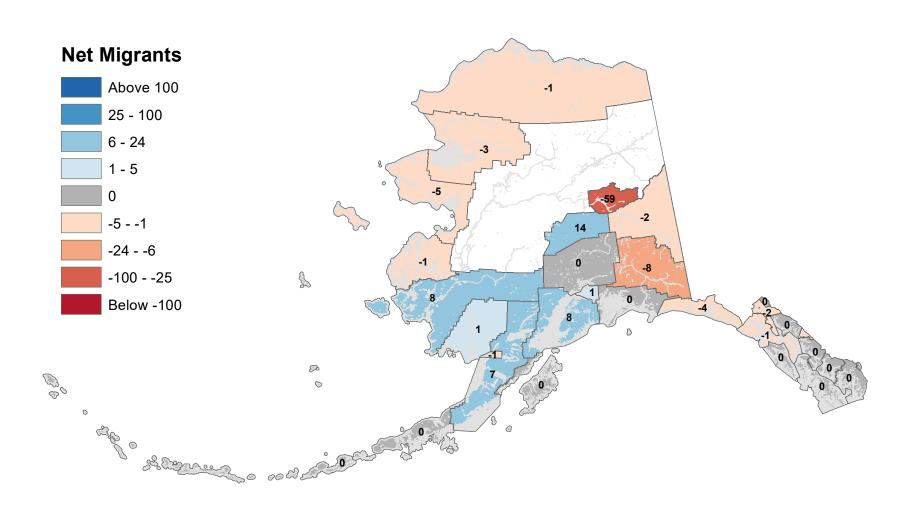

## Aleutians East Borough - Net In-State Migration 2009-2010

Notes: Based on Alaska Permanent Fund Dividend Applications

### Aleutians West Census Area - Net In-State Migration 2009-2010

Notes: Based on Alaska Permanent Fund Dividend Applications

## Anchorage Municipality - Net In-State Migration 2009-2010

Notes: Based on Alaska Permanent Fund Dividend Applications

## Bethel Census Area - Net In-State Migration 2009-2010

Notes: Based on Alaska Permanent Fund Dividend Applications

## Bristol Bay Borough - Net In-State Migration 2009-2010

## Chugach Census Area - Net In-State Migration 2009-2010

Notes: Based on Alaska Permanent Fund Dividend Applications

## Copper River Census Area - Net In-State Migration 2009-2010

## Denali Borough - Net In-State Migration 2009-2010

## Dillingham Census Area - Net In-State Migration 2009-2010

## Fairbanks North Star Borough - Net In-State Migration 2009-2010

## Haines Borough - Net In-State Migration 2009-2010

## Hoonah-Angoon Census Area - Net In-State Migration 2009-2010

## City and Borough of Juneau - Net In-State Migration 2009-2010

Notes: Based on Alaska Permanent Fund Dividend Applications

## Kenai Peninsula Borough - Net In-State Migration 2009-2010

## Ketchikan Gateway Borough - Net In-State Migration 2009-2010

## Kodiak Island Borough - Net In-State Migration 2009-2010

Notes: Based on Alaska Permanent Fund Dividend Applications

## Kusilvak Census Area - Net In-State Migration 2009-2010

Notes: Based on Alaska Permanent Fund Dividend Applications

## Lake and Peninsula Borough - Net In-State Migration 2009-2010

Notes: Based on Alaska Permanent Fund Dividend Applications

## Matanuska-Susitna Borough - Net In-State Migration 2009-2010

## Nome Census Area - Net In-State Migration 2009-2010

Notes: Based on Alaska Permanent Fund Dividend Applications

## North Slope Borough - Net In-State Migration 2009-2010

Notes: Based on Alaska Permanent Fund Dividend Applications

## Northwest Arctic Borough - Net In-State Migration 2009-2010

Notes: Based on Alaska Permanent Fund Dividend Applications

## Petersburg Borough - Net In-State Migration 2009-2010

Notes: Based on Alaska Permanent Fund Dividend Applications

# Prince Of Wales-Hyder Census Area - Net In-State Migration 2009-2010

Notes: Based on Alaska Permanent Fund Dividend Applications

## City and Borough of Sitka - Net In-State Migration 2009-2010

## Skagway Municipality - Net In-State Migration 2009-2010

Notes: Based on Alaska Permanent Fund Dividend Applications

### Southeast Fairbanks Census Area - Net In-State Migration 2009-2010

Notes: Based on Alaska Permanent Fund Dividend Applications

## City and Borough of Wrangell - Net In-State Migration 2009-2010

Notes: Based on Alaska Permanent Fund Dividend Applications

## City and Borough of Yakutat - Net In-State Migration 2009-2010

Notes: Based on Alaska Permanent Fund Dividend Applications

## Yukon Koyukuk Census Area - Net In-State Migration 2009-2010

Notes: Based on Alaska Permanent Fund Dividend Applications