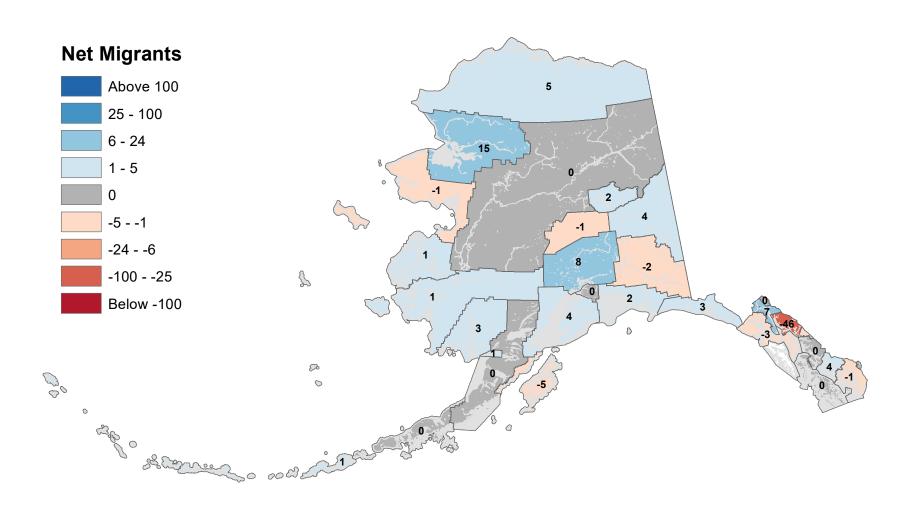

## North Slope Borough - Net In-State Migration 2009-2010

Notes: Based on Alaska Permanent Fund Dividend Applications