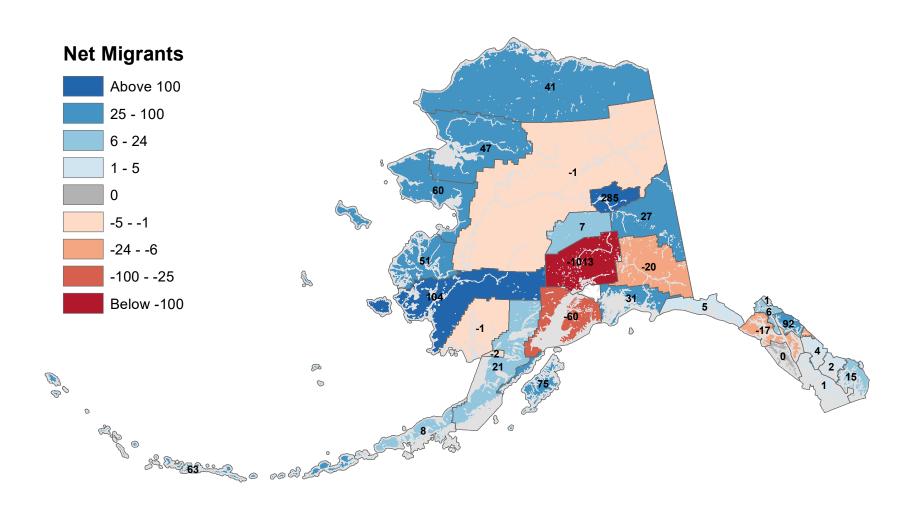

## Aleutians East Borough - Net In-State Migration 2009-2010

Notes: Based on Alaska Permanent Fund Dividend Applications

### Aleutians West Census Area - Net In-State Migration 2009-2010

Notes: Based on Alaska Permanent Fund Dividend Applications

## Anchorage Municipality - Net In-State Migration 2009-2010

Notes: Based on Alaska Permanent Fund Dividend Applications

## Bethel Census Area - Net In-State Migration 2009-2010

Notes: Based on Alaska Permanent Fund Dividend Applications

## Bristol Bay Borough - Net In-State Migration 2009-2010

## Chugach Census Area - Net In-State Migration 2009-2010

Notes: Based on Alaska Permanent Fund Dividend Applications

## Copper River Census Area - Net In-State Migration 2009-2010

## Denali Borough - Net In-State Migration 2009-2010

## Dillingham Census Area - Net In-State Migration 2009-2010

## Fairbanks North Star Borough - Net In-State Migration 2009-2010

## Haines Borough - Net In-State Migration 2009-2010

## Hoonah-Angoon Census Area - Net In-State Migration 2009-2010

## City and Borough of Juneau - Net In-State Migration 2009-2010

Notes: Based on Alaska Permanent Fund Dividend Applications

## Kenai Peninsula Borough - Net In-State Migration 2009-2010

## Ketchikan Gateway Borough - Net In-State Migration 2009-2010

## Kodiak Island Borough - Net In-State Migration 2009-2010

Notes: Based on Alaska Permanent Fund Dividend Applications

## Kusilvak Census Area - Net In-State Migration 2009-2010

Notes: Based on Alaska Permanent Fund Dividend Applications

## Lake and Peninsula Borough - Net In-State Migration 2009-2010

Notes: Based on Alaska Permanent Fund Dividend Applications

## Matanuska-Susitna Borough - Net In-State Migration 2009-2010

## Nome Census Area - Net In-State Migration 2009-2010

Notes: Based on Alaska Permanent Fund Dividend Applications

## North Slope Borough - Net In-State Migration 2009-2010

Notes: Based on Alaska Permanent Fund Dividend Applications

## Northwest Arctic Borough - Net In-State Migration 2009-2010

Notes: Based on Alaska Permanent Fund Dividend Applications

## Petersburg Borough - Net In-State Migration 2009-2010

Notes: Based on Alaska Permanent Fund Dividend Applications

# Prince Of Wales-Hyder Census Area - Net In-State Migration 2009-2010

Notes: Based on Alaska Permanent Fund Dividend Applications

## City and Borough of Sitka - Net In-State Migration 2009-2010

## Skagway Municipality - Net In-State Migration 2009-2010

Notes: Based on Alaska Permanent Fund Dividend Applications

### Southeast Fairbanks Census Area - Net In-State Migration 2009-2010

Notes: Based on Alaska Permanent Fund Dividend Applications

## City and Borough of Wrangell - Net In-State Migration 2009-2010

Notes: Based on Alaska Permanent Fund Dividend Applications

## City and Borough of Yakutat - Net In-State Migration 2009-2010

Notes: Based on Alaska Permanent Fund Dividend Applications

## Yukon Koyukuk Census Area - Net In-State Migration 2009-2010

Notes: Based on Alaska Permanent Fund Dividend Applications