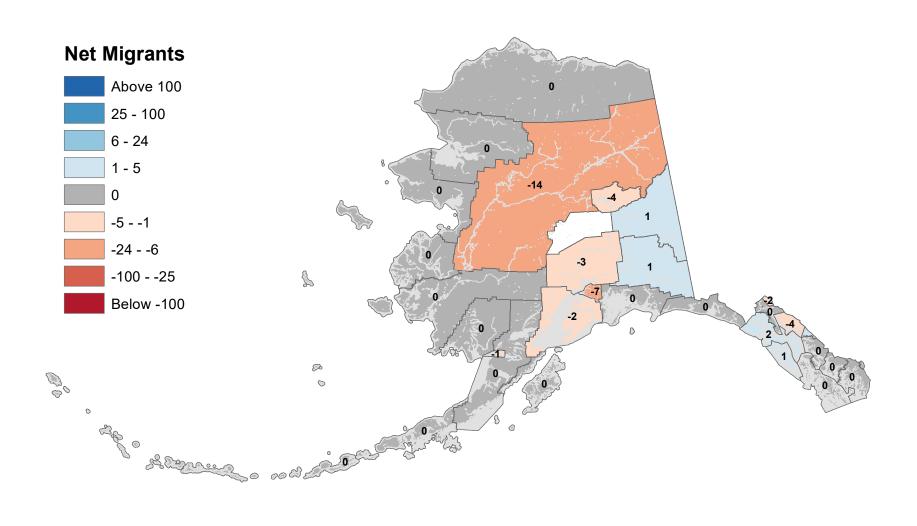

## Yukon Koyukuk Census Area - Net In-State Migration 2009-2010

Notes: Based on Alaska Permanent Fund Dividend Applications