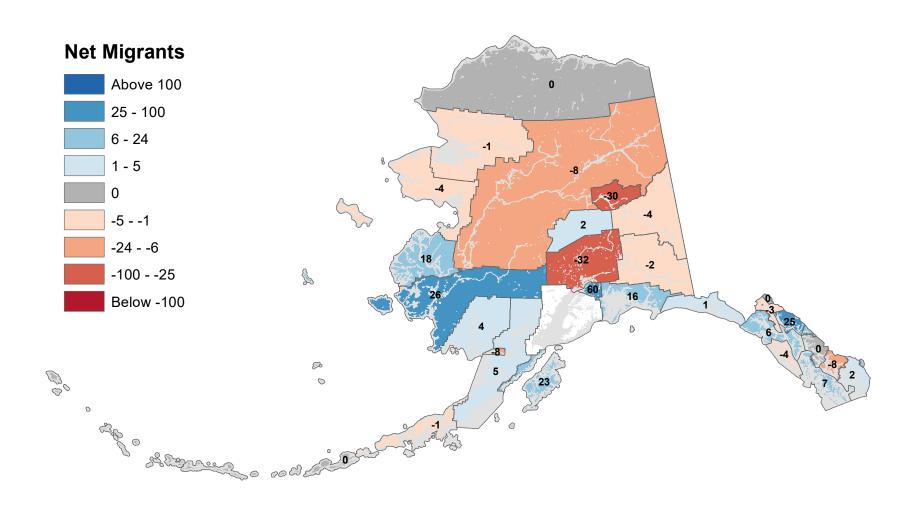

Alaska Permanent Fund Dividend Applications

## Bristol Bay Borough - Net In-State Migration 2009-2010



## Chugach Census Area - Net In-State Migration 2009-2010



Notes: Based on Alaska Permanent Fund Dividend Applications

## Copper River Census Area - Net In-State Migration 2009-2010



## Denali Borough - Net In-State Migration 2009-2010



## Dillingham Census Area - Net In-State Migration 2009-2010



## Fairbanks North Star Borough - Net In-State Migration 2009-2010



## Haines Borough - Net In-State Migration 2009-2010



## Hoonah-Angoon Census Area - Net In-State Migration 2009-2010



## City and Borough of Juneau - Net In-State Migration 2009-2010



Notes: Based on Alaska Permanent Fund Dividend Applications

## Kenai Peninsula Borough - Net In-State Migration 2009-2010



## Ketchikan Gateway Borough - Net In-State Migration 2009-2010



## Kodiak Island Borough - Net In-State Migration 2009-2010



Notes: Based on Alaska Permanent Fund Dividend Applications

## Kusilvak Census Area - Net In-State Migration 2009-2010



Notes: Based on Alaska Permanent Fund Dividend Applications

## Lake and Peninsula Borough - Net In-State Migration 2009-2010



Notes: Based on Alaska Permanent Fund Dividend Applications

## Matanuska-Susitna Borough - Net In-State Migration 2009-2010



## Nome Census Area - Net In-State Migration 2009-2010



Notes: Based on Alaska Permanent Fund Dividend Applications

## North Slope Borough - Net In-State Migration 2009-2010



Notes: Based on Alaska Permanent Fund Dividend Applications

## Northwest Arctic Borough - Net In-State Migr