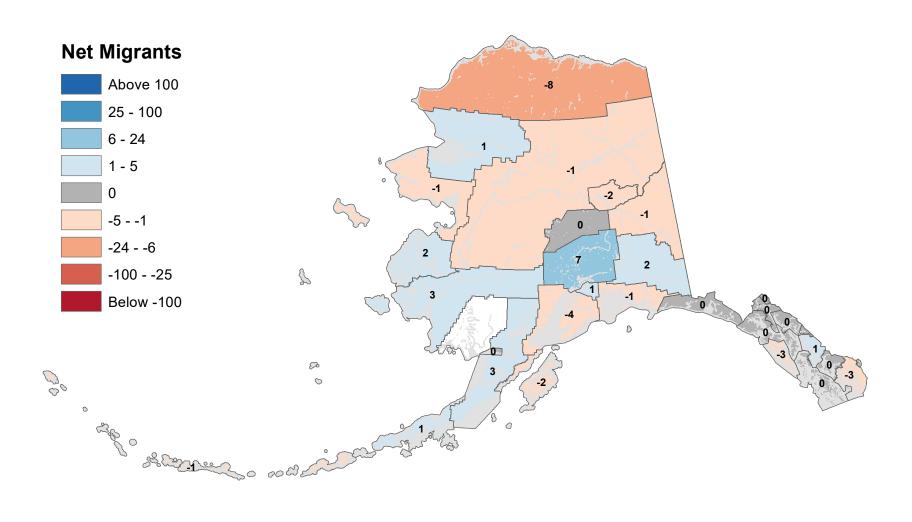

## North Slope Borough - Net In-State Migration 2009-2010

Notes: Based on Alaska Permanent Fund Dividend Applications