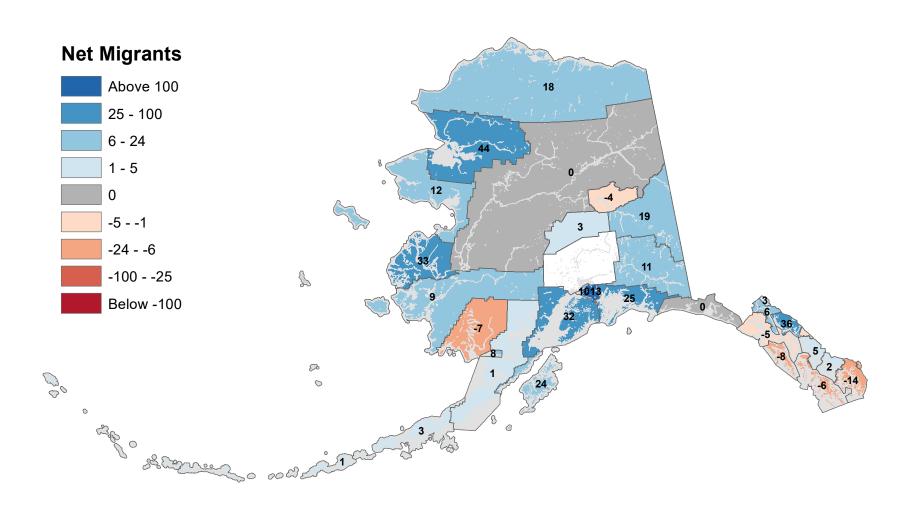

n-State Migration 2009-2010



## Hoonah-Angoon Census Area - Net In-State Migration 2009-2010



## City and Borough of Juneau - Net In-State Migration 2009-2010



Notes: Based on Alaska Permanent Fund Dividend Applications

## Kenai Peninsula Borough - Net In-State Migration 2009-2010



## Ketchikan Gateway Borough - Net In-State Migration 2009-2010



## Kodiak Island Borough - Net In-State Migration 2009-2010



Notes: Based on Alaska Permanent Fund Dividend Applications

## Kusilvak Census Area - Net In-State Migration 2009-2010



Notes: Based on Alaska Permanent Fund Dividend Applications

## Lake and Peninsula Borough - Net In-State Migration 2009-2010



Notes: Based on Alaska Permanent Fund Dividend Applications

## Matanuska-Susitna Borough - Net In-State Migration 2009-2010



## Nome Census Area - Net In-State Migration 2009-2010



Notes: Based on Alaska Permanent Fund Dividend Applications

## North Slope Borough - Net In-State Migration 2009-2010



Notes: Based on Alaska Permanent Fund Dividend Applications

## Northwest Arctic Borough - Net In-State Migration 2009-2010



Notes: Based on Alaska Permanent Fund Dividend Applications

## Petersburg Borough - Net In-State Migration 2009-2010



Notes: Based on Alaska Permanent Fund Dividend Applications

# Prince Of Wales-Hyder Census Area - Net In-State Migration 2009-2010



Notes: Based on Alaska Permanent Fund Dividend Applications

## City and Borough of Sitka - Net In-State Migration 2009-2010



## Skagway Municipality - Net In-State Migration 2009-2010



Notes: Based on Alaska Permanent Fund Dividen