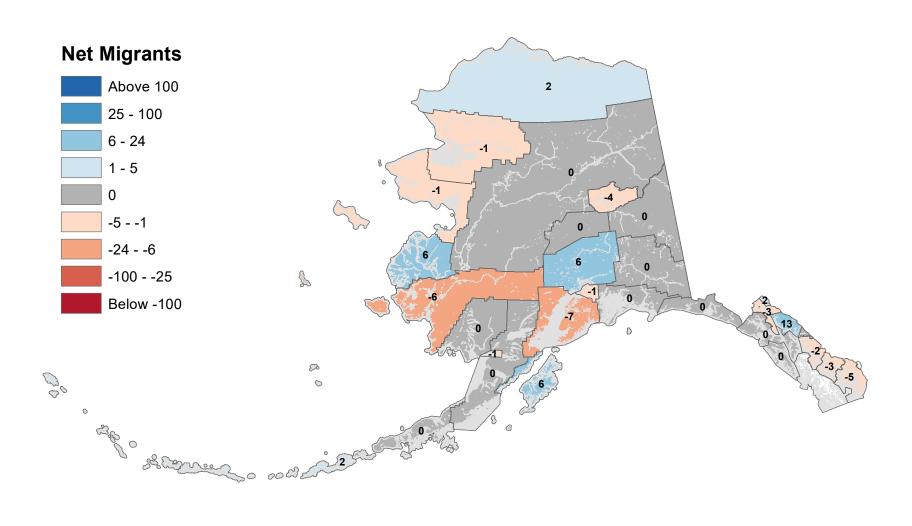

## Nome Census Area - Net In-State Migration 2009-2010

Notes: Based on Alaska Permanent Fund Dividend Applications

## Northwest Arctic Borough - Net In-State Migration 2009-2010

Notes: Based on Alaska Permanent Fund Dividend Applications

## Yukon Koyukuk Census Area - Net In-State Migration 2009-2010

Notes: Based on Alaska Permanent Fund Dividend Applications