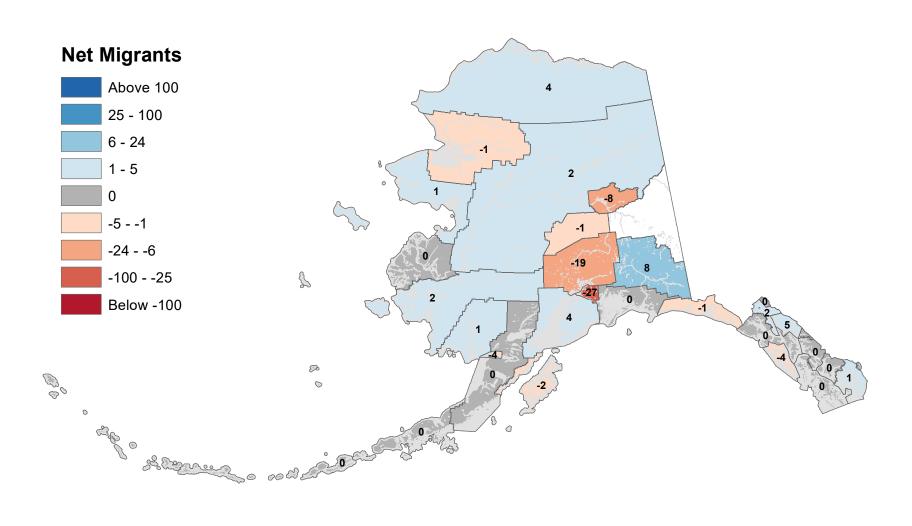

nent Fund Dividend Applications

## North Slope Borough - Net In-State Migration 2009-2010



Notes: Based on Alaska Permanent Fund Dividend Applications

## Northwest Arctic Borough - Net In-State Migration 2009-2010



Notes: Based on Alaska Permanent Fund Dividend Applications

## Petersburg Borough - Net In-State Migration 2009-2010



Notes: Based on Alaska Permanent Fund Dividend Applications

# Prince Of Wales-Hyder Census Area - Net In-State Migration 2009-2010



Notes: Based on Alaska Permanent Fund Dividend Applications

## City and Borough of Sitka - Net In-State Migration 2009-2010



## Skagway Municipality - Net In-State Migration 2009-2010



Notes: Based on Alaska Permanent Fund Dividend Applications

### Southeast Fairbanks Census Area - Net In-State Migration 2009-2010



Notes: Based on Alaska Permanent Fund Dividend Applications

## City and Borough of Wrangell - Net In-State Migration 2009-2010



Notes: Based on Alaska Permanent Fund Dividend Applications

## City and Borough of Yakutat - Net In-State Migration 2009-2010



Notes: Based on Alaska Permanent Fund Dividend Applications

## Yukon Koyukuk Census Area - Net In-State Migration 2009-2010



Notes: Based on Alaska Permanent Fund Dividend Applications