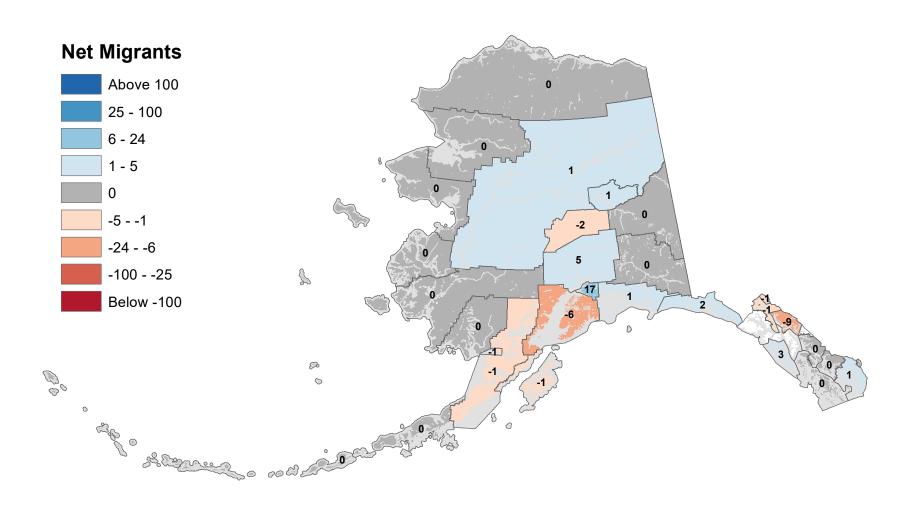

## Lake and Peninsula Borough - Net In-State Migration 2009-2010

Notes: Based on Alaska Permanent Fund Dividend Applications