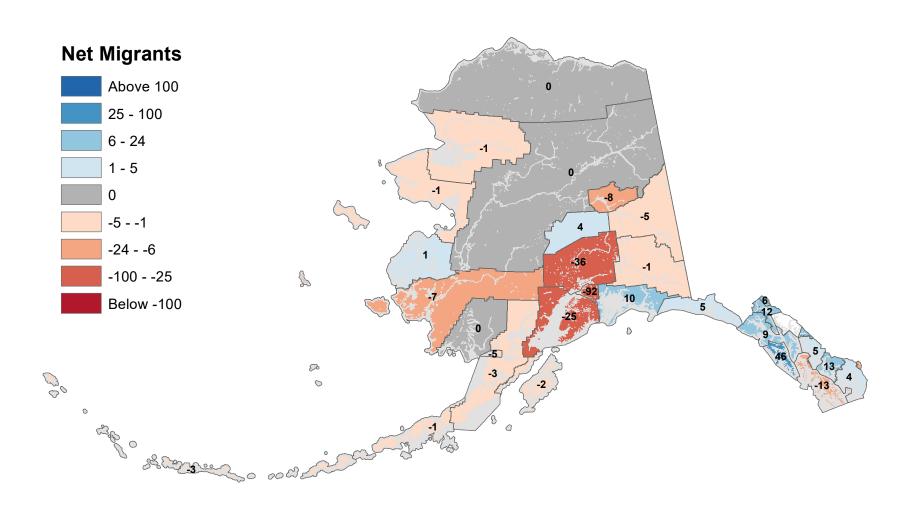

ed on Alaska Permanent Fund Dividend Applications

## Bethel Census Area - Net In-State Migration 2009-2010



Notes: Based on Alaska Permanent Fund Dividend Applications

## Bristol Bay Borough - Net In-State Migration 2009-2010



## Chugach Census Area - Net In-State Migration 2009-2010



Notes: Based on Alaska Permanent Fund Dividend Applications

## Copper River Census Area - Net In-State Migration 2009-2010



## Denali Borough - Net In-State Migration 2009-2010



## Dillingham Census Area - Net In-State Migration 2009-2010



## Fairbanks North Star Borough - Net In-State Migration 2009-2010



## Haines Borough - Net In-State Migration 2009-2010



## Hoonah-Angoon Census Area - Net In-State Migration 2009-2010



## City and Borough of Juneau - Net In-State Migration 2009-2010



Notes: Based on Alaska Permanent Fund Dividend Applications

## Kenai Peninsula Borough - Net In-State Migration 2009-2010



## Ketchikan Gateway Borough - Net In-State Migration 2009-2010



## Kodiak Island Borough - Net In-State Migration 2009-2010



Notes: Based on Alaska Permanent Fund Dividend Applications

## Kusilvak Census Area - Net In-State Migration 2009-2010



Notes: Based on Alaska Permanent Fund Dividend Applications

## Lake and Peninsula Borough - Net In-State Migration 2009-2010



Notes: Based on Alaska Permanent Fund Dividend Applications

## Matanuska-Susitna Borough - Net In-State Migration 2009-2010



## Nome Census Area - Net In-State Migration 2009-2010



Notes: Based on Alaska Permanent Fund Dividend Applications

## North Slope Borough - Net In-State Migra