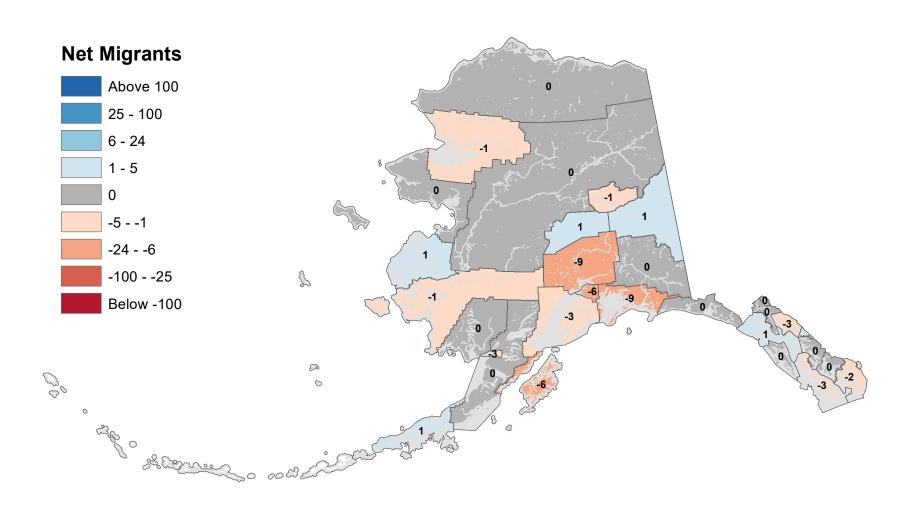

# Aleutians East Borough - Net In-State Migration 2008-2009



Notes: Based on Alaska Permanent Fund Dividend Applications

## Aleutians West Census Area - Net In-State Migration 2008-2009



Notes: Based on Alaska Permanent Fund Dividend Applications

# Anchorage Municipality - Net In-State Migration 2008-2009



Notes: Based on Alaska Permanent Fund Dividend Applications

## Bethel Census Area - Net In-State Migration 2008-2009



Notes: Based on Alaska Permanent Fund Dividend Applications

# Bristol Bay Borough - Net In-State Migration 2008-2009



Notes: Based on Alaska Permanent Fund Dividend Applications

# Chugach Census Area - Net In-State Migration 2008-2009



Notes: Based on Alaska Permanent Fund Dividend Applications

# Copper River Census Area - Net In-State Migration 2008-2009



# Denali Borough - Net In-State Migration 2008-2009



# Dillingham Census Area - Net In-State Migration 2008-2009



# Fairbanks North Star Borough - Net In-State Migration 2008-2009