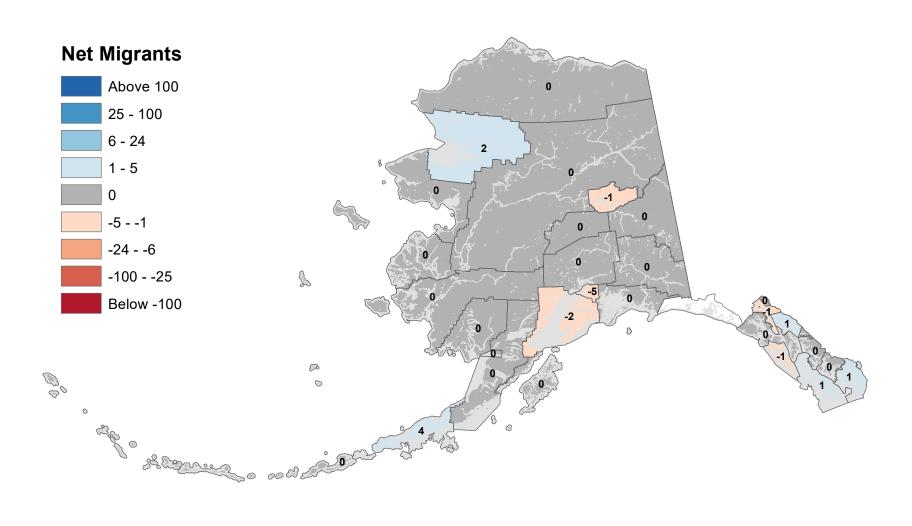

# Aleutians East Borough - Net In-State Migration 2008-2009

Notes: Based on Alaska Permanent Fund Dividend Applications

## Aleutians West Census Area - Net In-State Migration 2008-2009

Notes: Based on Alaska Permanent Fund Dividend Applications

# Bristol Bay Borough - Net In-State Migration 2008-2009

Notes: Based on Alaska Permanent Fund Dividend Applications

# Chugach Census Area - Net In-State Migration 2008-2009

Notes: Based on Alaska Permanent Fund Dividend Applications

# Ketchikan Gateway Borough - Net In-State Migration 2008-2009

Notes: Based on Alaska Permanent Fund Dividend Applications

# Kodiak Island Borough - Net In-State Migration 2008-2009

Notes: Based on Alaska Permanent Fund Dividend Applications

# Petersburg Borough - Net In-State Migration 2008-2009

## Prince Of Wales-Hyder Census Area - Net In-State Migration 2008-2009

# City and Borough of Sitka - Net In-State Migration 2008-2009

# City and Borough of Wrangell - Net In-State Migration 2008-2009

Notes: Based on Alaska Permanent Fund Dividend Applications

## City and Borough of Yakutat - Net In-State Migration 2008-2009

Notes: Based on Alaska Permanent Fund Dividend Applications