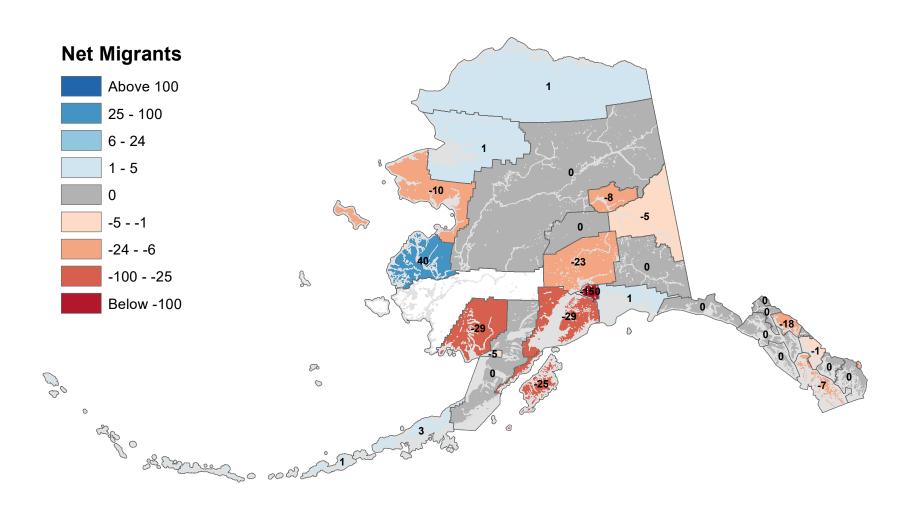

# Aleutians East Borough - Net In-State Migration 2008-2009



Notes: Based on Alaska Permanent Fund Dividend Applications

## Aleutians West Census Area - Net In-State Migration 2008-2009



Notes: Based on Alaska Permanent Fund Dividend Applications

# Anchorage Municipality - Net In-State Migration 2008-2009



Notes: Based on Alaska Permanent Fund Dividend Applications

## Bethel Census Area - Net In-State Migration 2008-2009



Notes: Based on Alaska Permanent Fund Dividend Applications

# Bristol Bay Borough - Net In-State Migration 2008-2009



Notes: Based on Alaska Permanent Fund Dividend Applications

# Chugach Census Area - Net In-State Migration 2008-2009



Notes: Based on Alaska Permanent Fund Dividend Applications

# Copper River Census Area - Net In-State Migration 2008-2009



# Denali Borough - Net In-State Migration 2008-2009



# Dillingham Census Area - Net In-State Migration 2008-2009



# Fairbanks North Star Borough - Net In-State Migration 2008-2009



# Haines Borough - Net In-State Migration 2008-2009



Notes: Based on Alaska Permanent Fund Dividend Applications

# Hoonah-Angoon Census Area - Net In-State Migration 2008-2009



# City and Borough of Juneau - Net In-State Migration 2008-20