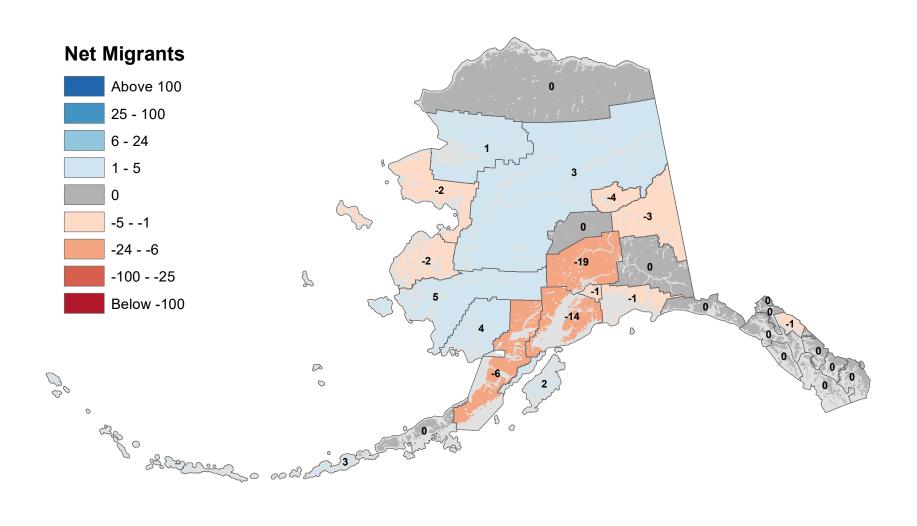

# Aleutians East Borough - Net In-State Migration 2008-2009

Notes: Based on Alaska Permanent Fund Dividend Applications

## Aleutians West Census Area - Net In-State Migration 2008-2009

Notes: Based on Alaska Permanent Fund Dividend Applications

# Anchorage Municipality - Net In-State Migration 2008-2009

Notes: Based on Alaska Permanent Fund Dividend Applications

## Bethel Census Area - Net In-State Migration 2008-2009

Notes: Based on Alaska Permanent Fund Dividend Applications

# Bristol Bay Borough - Net In-State Migration 2008-2009

Notes: Based on Alaska Permanent Fund Dividend Applications

# Chugach Census Area - Net In-State Migration 2008-2009

Notes: Based on Alaska Permanent Fund Dividend Applications

# Copper River Census Area - Net In-State Migration 2008-2009

# Denali Borough - Net In-State Migration 2008-2009

# Dillingham Census Area - Net In-State Migration 2008-2009

# Fairbanks North Star Borough - Net In-State Migration 2008-2009

# Haines Borough - Net In-State Migration 2008-2009

Notes: Based on Alaska Permanent Fund Dividend Applications

# Hoonah-Angoon Census Area - Net In-State Migration 2008-2009

# City and Borough of Juneau - Net In-State Migration 2008-2009

# Kenai Peninsula Borough - Net In-State Migration 2008-2009

# Ketchikan Gateway Borough - Net In-State Migration 2008-2009

Notes: Based on Alaska Permanent Fund Dividend Applications

# Kodiak Island Borough - Net In-State Migration 2008-2009

Notes: Based on Alaska Permanent Fund Dividend Applications

# Kusilvak Census Area - Net In-State Migration 2008-2009

Notes: Based on Alaska Permanent Fund Dividend Applications

# Lake and Peninsula Borough - Net In-State Migration 2008-2009

Notes: Based on Alaska Permanent Fund Dividend Applications

# Matanuska-Susitna Borough - Net In-State Migration 2008-2009

# Nome Census Area - Net In-State Migration 2008-2009

# North Slope Borough - Net In-State Migration 2008-2009

Notes: Based on Alaska Permanent Fund Dividend Applications

# Northwest Arctic Borough - Net In-State Migration 2008-2009

# Petersburg Borough - Net In-State Migration 2008-2009

## Prince Of Wales-Hyder Census Area - Net In-State Migration 2008-2009

# City and Borough of Sitka - Net In-State Migration 2008-2009

# Skagway Municipality - Net In-State Migration 2008-2009

Notes: Based on Alaska Permanent Fund Dividend Applications

## Southeast Fairbanks Census Area - Net In-State Migration 2008-2009

Notes: Based on Alaska Permanent Fund Dividend Applications

# City and Borough of Wrangell - Net In-State Migration 2008-2009

Notes: Based on Alaska Permanent Fund Dividend Applications

## City and Borough of Yakutat - Net In-State Migration 2008-2009

Notes: Based on Alaska Permanent Fund Dividend Applications

# Yukon Koyukuk Census Area - Net In-State Migration 2008-2009

Notes: Based on Alaska Permanent Fund Dividend Applications