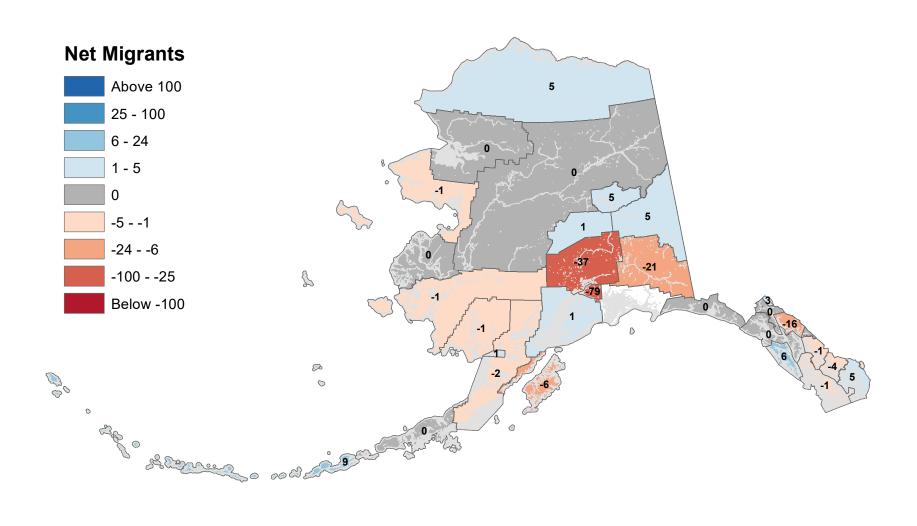

# Aleutians East Borough - Net In-State Migration 2008-2009

Notes: Based on Alaska Permanent Fund Dividend Applications

## Aleutians West Census Area - Net In-State Migration 2008-2009

Notes: Based on Alaska Permanent Fund Dividend Applications

# Anchorage Municipality - Net In-State Migration 2008-2009

Notes: Based on Alaska Permanent Fund Dividend Applications

## Bethel Census Area - Net In-State Migration 2008-2009

Notes: Based on Alaska Permanent Fund Dividend Applications

# Bristol Bay Borough - Net In-State Migration 2008-2009

Notes: Based on Alaska Permanent Fund Dividend Applications

# Chugach Census Area - Net In-State Migration 2008-2009

Notes: Based on Alaska Permanent Fund Dividend Applications

# Copper River Census Area - Net In-State Migration 2008-2009

# Denali Borough - Net In-State Migration 2008-2009

# Dillingham Census Area - Net In-State Migration 2008-2009

# Fairbanks North Star Borough - Net In-State Migration 2008-2009

# Haines Borough - Net In-State Migration 2008-2009

Notes: Based on Alaska Permanent Fund Dividend Applications

# Hoonah-Angoon Census Area - Net In-State Migration 2008-2009

# City and Borough of Juneau - Net In-State Migration 2008-2009

# Kenai Peninsula Borough - Net In-State Migration 2008-2009

# Ketchikan Gateway Borough - Net In-State Migration 2008-2009

Notes: Based on Alaska Permanent Fund Dividend Applications

# Kodiak Island Borough - Net In-State Migration 2008-2009

Notes: Based on Alaska Permanent Fund Dividend Applications

# Kusilvak Census Area - Net In-State Migration 2008-2009

Notes: Based on Alaska Permanent Fund Dividend Applications

# Lake and Peninsula Borough - Net In-State Migration 2008-2009

Notes: Based on Alaska Permanent Fund Dividend Applications

# Matanuska-Susitna Borough - Net In-State Migration 2008-2009

# Nome Census Area - Net In-State Migration 2008-2009

# North Slope Borough - Net In-State Migration 2008-2009

Notes: Based on Alaska Permanent Fund Dividend Applications

# Northwest Arctic Borough - Net In-State Migration 2008-2009

# Petersburg Borough - Net In-State Migration 2008-2009

## Prince Of Wales-Hyder Census Area - Net In-State Migration 2008-2009

# City and Borough of Sitka - Net In-State Migration 2008-2009

# Skagway Municipality - Net In-State Migration 2008-2009

Notes: Based on Alaska Permanent Fund Dividend Applications

## Southeast Fairbanks Census Area - Net In-State Migration 2008-2009

Notes: Based on Alaska Permanent Fund Dividend Applications

# City and Borough of Wrangell - Net In-State Migration 2008-2009

Notes: Based on Alaska Permanent Fund Dividend Applications

## City and Borough of Yakutat - Net In-State Migration 2008-2009

Notes: Based on Alaska Permanent Fund Dividend Applications

# Yukon Koyukuk Census Area - Net In-State Migration 2008-2009

Notes: Based on Alaska Permanent Fund Dividend Applications