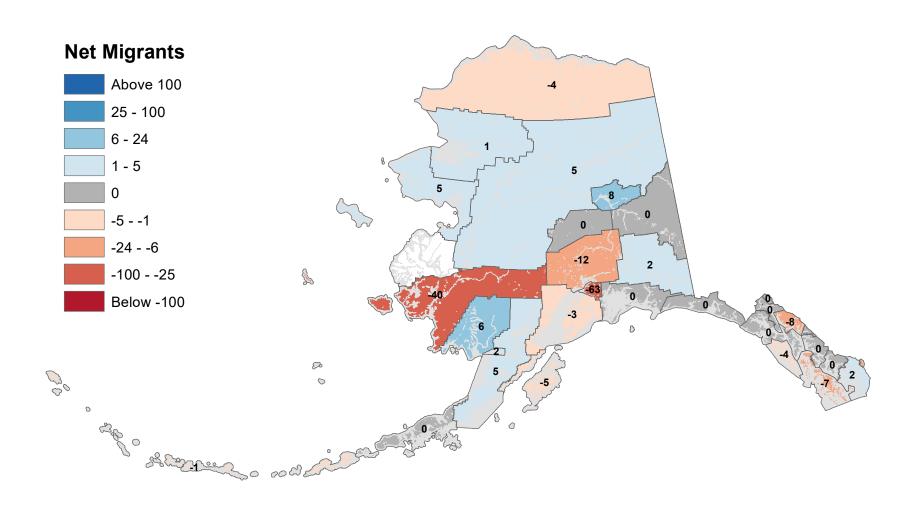

# Kusilvak Census Area - Net In-State Migration 2008-2009

Notes: Based on Alaska Permanent Fund Dividend Applications