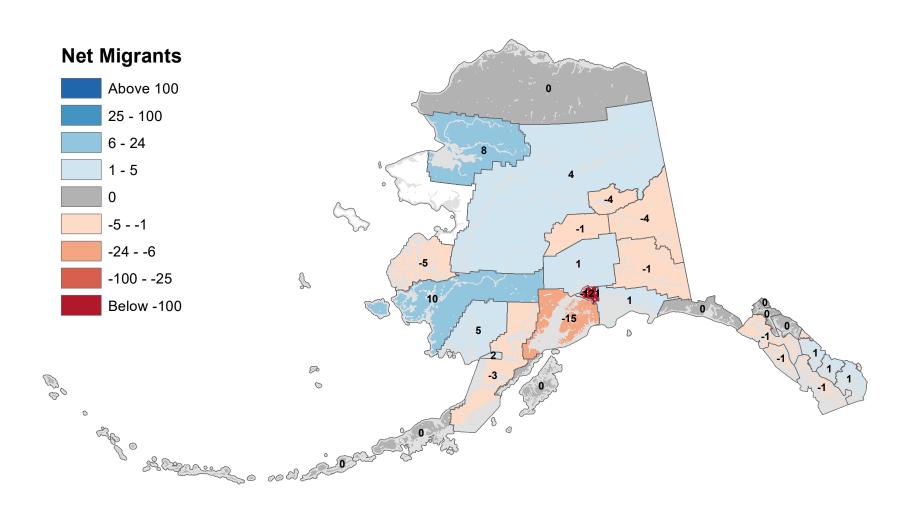

## Bethel Census Area - Net In-State Migration 2008-2009

Notes: Based on Alaska Permanent Fund Dividend Applications