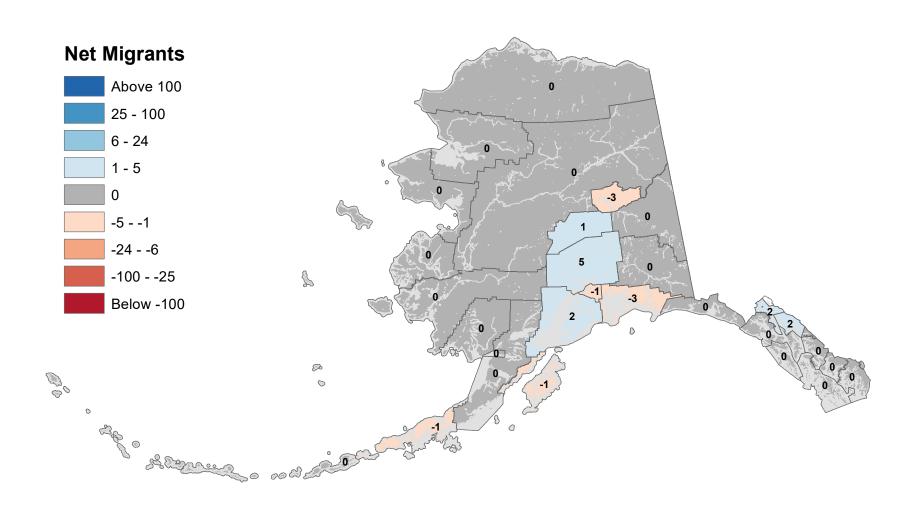

Area - Net In-State Migration 2008-2009



Notes: Based on Alaska Permanent Fund Dividend Applications

# Lake and Peninsula Borough - Net In-State Migration 2008-2009



Notes: Based on Alaska Permanent Fund Dividend Applications

# Matanuska-Susitna Borough - Net In-State Migration 2008-2009



# Nome Census Area - Net In-State Migration 2008-2009



# North Slope Borough - Net In-State Migration 2008-2009



Notes: Based on Alaska Permanent Fund Dividend Applications

# Northwest Arctic Borough - Net In-State Migration 2008-2009



# Petersburg Borough - Net In-State Migration 2008-2009



## Prince Of Wales-Hyder Census Area - Net In-State Migration 2008-2009



# City and Borough of Sitka - Net In-State Migration 2008-2009



# Skagway Municipality - Net In-State Migration 2008-2009



Notes: Based on Alaska Permanent Fund Dividend Applications

## Southeast Fairbanks Census Area - Net In-State Migration 2008-2009



Notes: Based on Alaska Permanent Fund Dividend Applications

# City and Borough of Wrangell - Net In-State Migration 2008-2009



Notes: Based on Alaska Permanent Fund Dividend Applications

## City and Borough of Yakutat - Net In-State Migration 2008-2009



Notes: Based on Alaska Permanent Fund Dividend Applications

# Yukon Koyukuk Census Area - Net In-State Migration 2008-2009



Notes: Based on Alaska Permanent Fund Dividend Applications