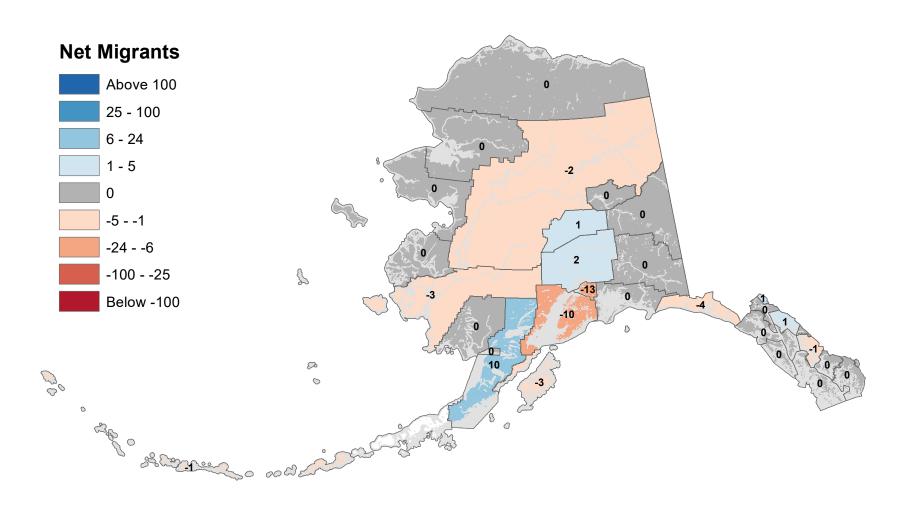

# Anchorage Municipality - Net In-State Migration 2008-2009

Notes: Based on Alaska Permanent Fund Dividend Applications