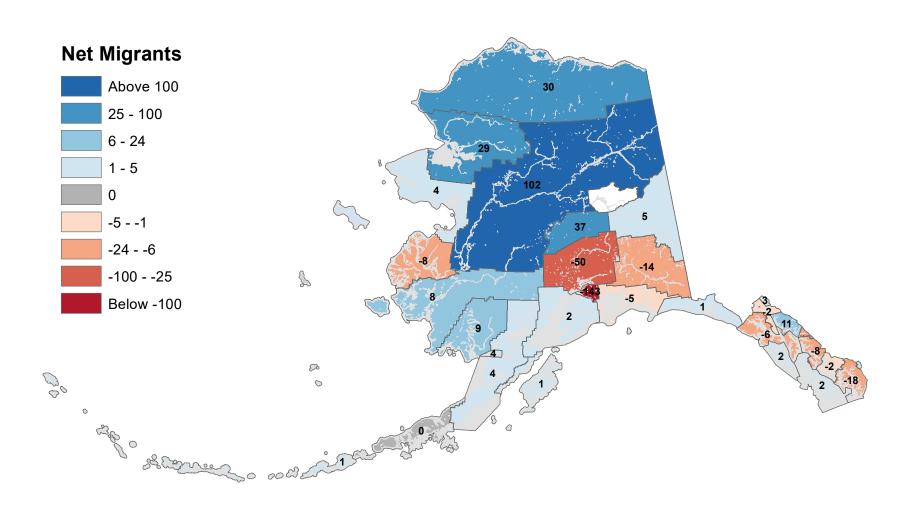

# Anchorage Municipality - Net In-State Migration 2008-2009

Notes: Based on Alaska Permanent Fund Dividend Applications

# Fairbanks North Star Borough - Net In-State Migration 2008-2009

# City and Borough of Juneau - Net In-State Migration 2008-2009

# Matanuska-Susitna Borough - Net In-State Migration 2008-2009