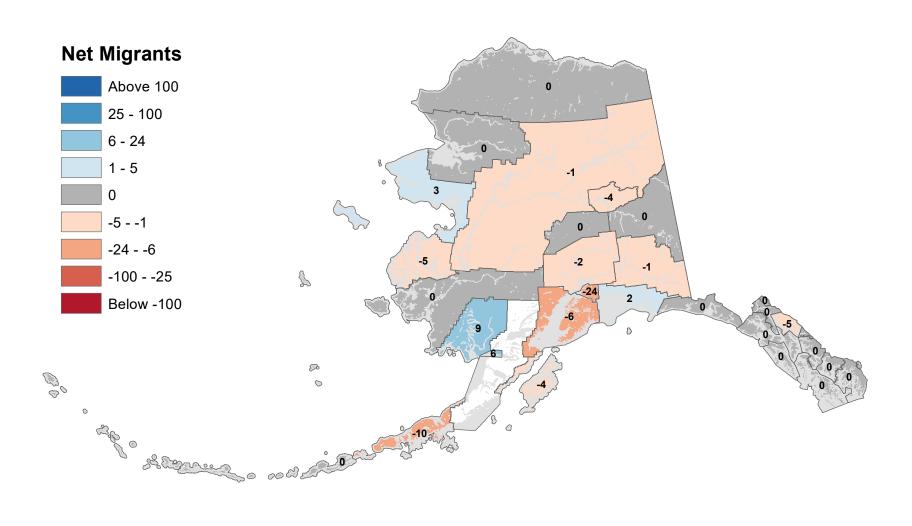

# Yukon Koyukuk Census Area - Net In-State Migration 2008-2009

Notes: Based on Alaska Permanent Fund Dividend Applications