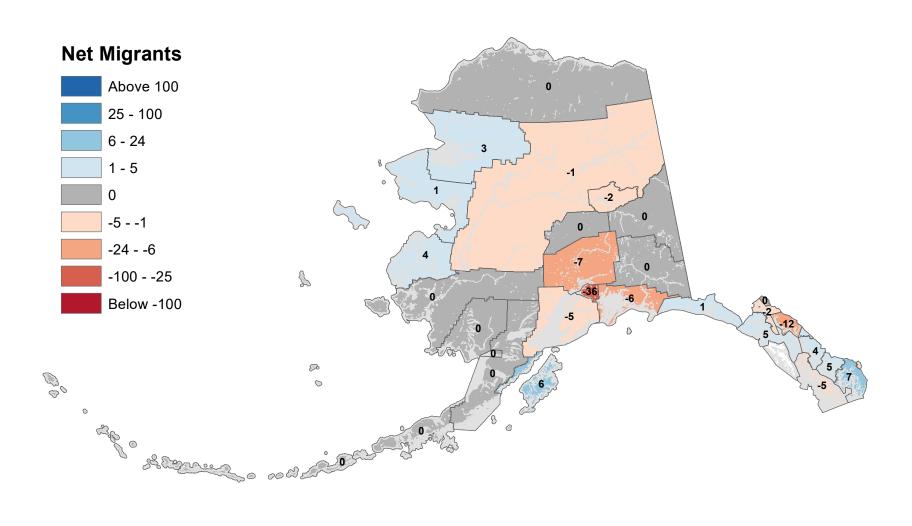

# Anchorage Municipality - Net In-State Migration 2008-2009

Notes: Based on Alaska Permanent Fund Dividend Applications