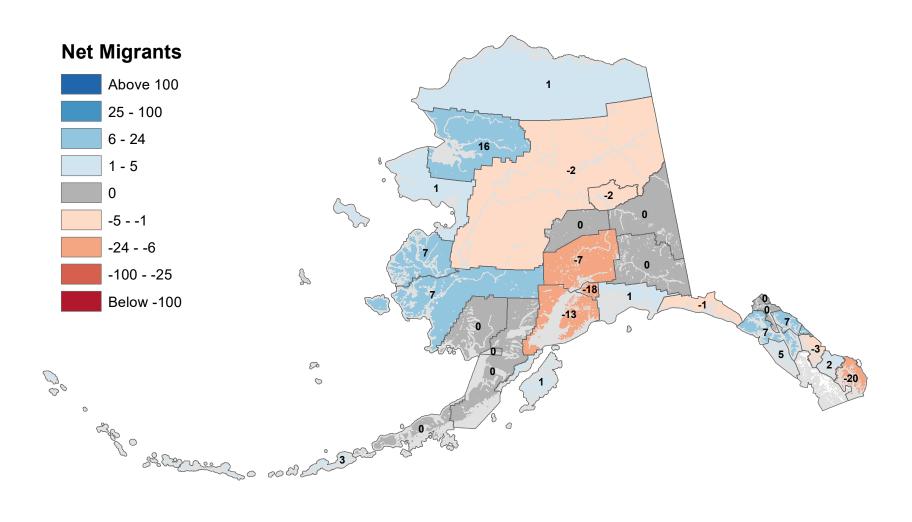

# Kusilvak Census Area - Net In-State Migration 2008-2009

Notes: Based on Alaska Permanent Fund Dividend Applications

# Nome Census Area - Net In-State Migration 2008-2009

# Matanuska-Susitna Borough - Net In-State Migration 2008-2009

# Kenai Peninsula Borough - Net In-State Migration 2008-2009