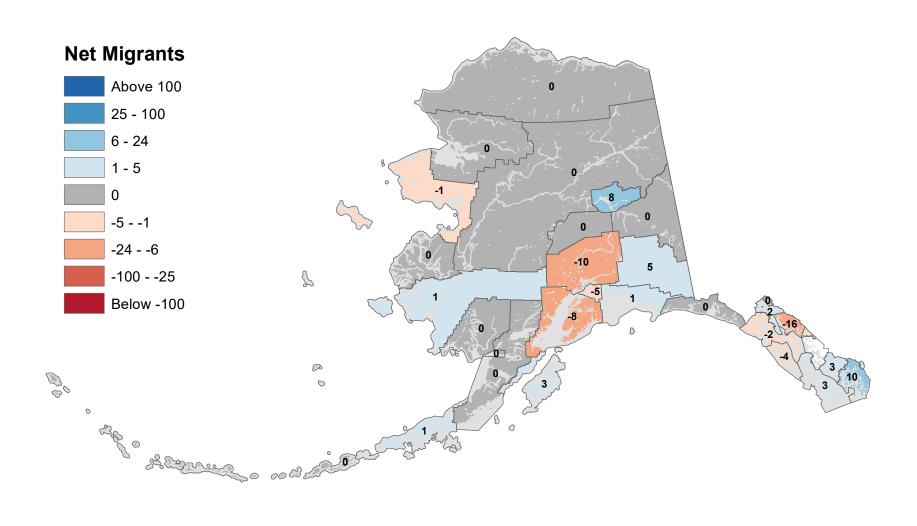

# Fairbanks North Star Borough - Net In-State Migration 2008-2009

# Matanuska-Susitna Borough - Net In-State Migration 2008-2009

# Kenai Peninsula Borough - Net In-State Migration 2008-2009

# Ketchikan Gateway Borough - Net In-State Migration 2008-2009

Notes: Based on Alaska Permanent Fund Dividend Applications