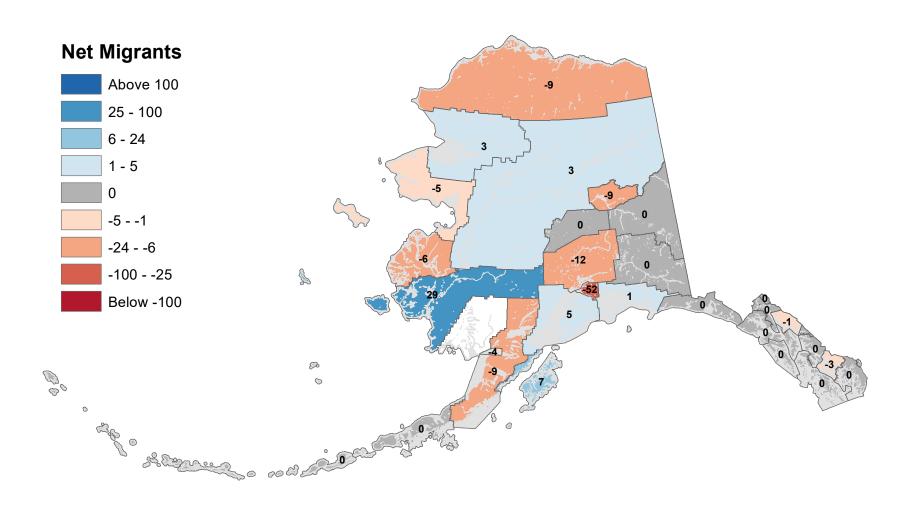

# Aleutians East Borough - Net In-State Migration 2008-2009

Notes: Based on Alaska Permanent Fund Dividend Applications

## Aleutians West Census Area - Net In-State Migration 2008-2009

Notes: Based on Alaska Permanent Fund Dividend Applications

## Bethel Census Area - Net In-State Migration 2008-2009

Notes: Based on Alaska Permanent Fund Dividend Applications

# Bristol Bay Borough - Net In-State Migration 2008-2009

Notes: Based on Alaska Permanent Fund Dividend Applications

# Chugach Census Area - Net In-State Migration 2008-2009

Notes: Based on Alaska Permanent Fund Dividend Applications

# Copper River Census Area - Net In-State Migration 2008-2009

# Denali Borough - Net In-State Migration 2008-2009

# Dillingham Census Area - Net In-State Migration 2008-2009

# Haines Borough - Net In-State Migration 2008-2009

Notes: Based on Alaska Permanent Fund Dividend Applications

# Hoonah-Angoon Census Area - Net In-State Migration 2008-2009

# Kenai Peninsula Borough - Net In-State Migration 2008-2009

# Ketchikan Gateway Borough - Net In-State Migration 2008-2009

Notes: Based on Alaska Permanent Fund Dividend Applications

# Kodiak Island Borough - Net In-State Migration 2008-2009

Notes: Based on Alaska Permanent Fund Dividend Applications

# Kusilvak Census Area - Net In-State Migration 2008-2009

Notes: Based on Alaska Permanent Fund Dividend Applications

# Lake and Peninsula Borough - Net In-State Migration 2008-2009

Notes: Based on Alaska Permanent Fund Dividend Applications

# Nome Census Area - Net In-State Migration 2008-2009

# North Slope Borough - Net In-State Migration 2008-2009

Notes: Based on Alaska Permanent Fund Dividend Applications

# Northwest Arctic Borough - Net In-State Migration 2008-2009

# Petersburg Borough - Net In-State Migration 2008-2009

## Prince Of Wales-Hyder Census Area - Net In-State Migration 2008-2009

# City and Borough of Sitka - Net In-State Migration 2008-2009

# Skagway Municipality - Net In-State Migration 2008-2009

Notes: Based on Alaska Permanent Fund Dividend Applications

## Southeast Fairbanks Census Area - Net In-State Migration 2008-2009

Notes: Based on Alaska Permanent Fund Dividend Applications

# City and Borough of Wrangell - Net In-State Migration 2008-2009

Notes: Based on Alaska Permanent Fund Dividend Applications

## City and Borough of Yakutat - Net In-State Migration 2008-2009

Notes: Based on Alaska Permanent Fund Dividend Applications

# Yukon Koyukuk Census Area - Net In-State Migration 2008-2009

Notes: Based on Alaska Permanent Fund Dividend Applications