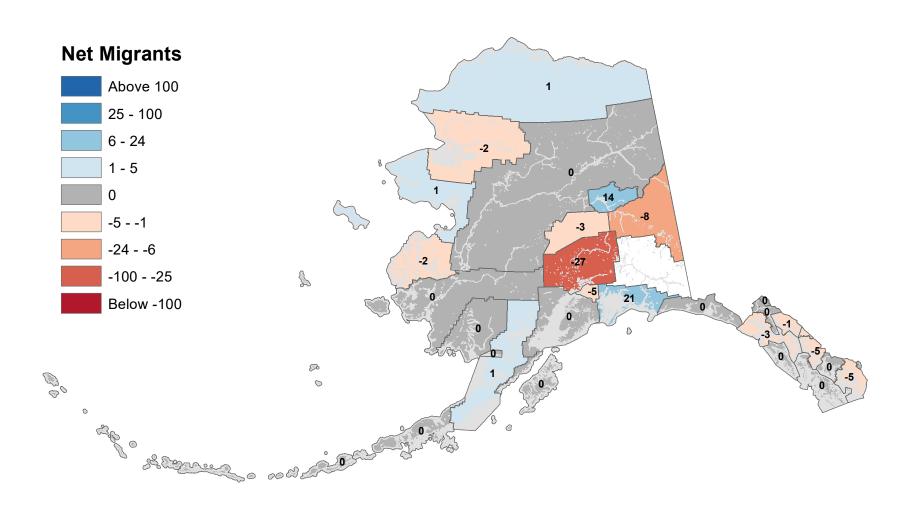

# Aleutians East Borough - Net In-State Migration 2008-2009

Notes: Based on Alaska Permanent Fund Dividend Applications

## Aleutians West Census Area - Net In-State Migration 2008-2009

Notes: Based on Alaska Permanent Fund Dividend Applications

# Anchorage Municipality - Net In-State Migration 2008-2009

Notes: Based on Alaska Permanent Fund Dividend Applications

## Bethel Census Area - Net In-State Migration 2008-2009

Notes: Based on Alaska Permanent Fund Dividend Applications

# Bristol Bay Borough - Net In-State Migration 2008-2009

Notes: Based on Alaska Permanent Fund Dividend Applications

# Chugach Census Area - Net In-State Migration 2008-2009

Notes: Based on Alaska Permanent Fund Dividend Applications

# Copper River Census Area - Net In-State Migration 2008-2009

# Denali Borough - Net In-State Migration 2008-2009

# Dillingham Census Area - Net In-State Migration 2008-2009

# Fairbanks North Star Borough - Net In-State Migration 2008-2009

# Haines Borough - Net In-State Migration 2008-2009

Notes: Based on Alaska Permanent Fund Dividend Applications

# Hoonah-Angoon Census Area - Net In-State Migration 2008-2009

# City and Borough of Juneau - Net In-State Migration 2008-2009

# Kenai Peninsula Borough - Net In-State Migration 2008-2009

# Ketchikan Gateway Borough - Net In-State Migration 2008-2009

Notes: Based on Alaska Permanent Fund Dividend Applications

# Kodiak Island Borough - Net In-State Migration 2008-2009

Notes: Based on Alaska Permanent Fund Dividend Applications

# Kusilvak Census Area - Net In-State Migration 2008-2009

Notes: Based on Alaska Permanent Fund Dividend Applications

# Lake and Peninsula Borough - Net In-State Migration 2008-2009

Notes: Based on Alaska Permanent Fund Dividend Applications

# Matanuska-Susitna Borough - Net In-State Migration 2008-2009

# Nome Census Area - Net In-State Migration 2008-2009

# North Slope Borough - Net In-State Migration 2008-2009

Notes: Based on Alaska Permanent Fund Dividend Applications

# Northwest Arctic Borough - Net In-State Migration 2008-2009

# Petersburg Borough - Net In-State Migration 2008-2009

## Prince Of Wales-Hyder Census Area - Net In-State Migration 2008-2009

# City and Borough of Sitka - Net In-State Migration 2008-2009

# Skagway Municipality - Net In-State Migration 2008-2009

Notes: Based on Alaska Permanent Fund Dividend Applications

## Southeast Fairbanks Census Area - Net In-State Migration 2008-2009

Notes: Based on Alaska Permanent Fund Dividend Applications

# City and Borough of Wrangell - Net In-State Migration 2008-2009

Notes: Based on Alaska Permanent Fund Dividend Applications

## City and Borough of Yakutat - Net In-State Migration 2008-2009

Notes: Based on Alaska Permanent Fund Dividend Applications

# Yukon Koyukuk Census Area - Net In-State Migration 2008-2009

Notes: Based on Alaska Permanent Fund Dividend Applications