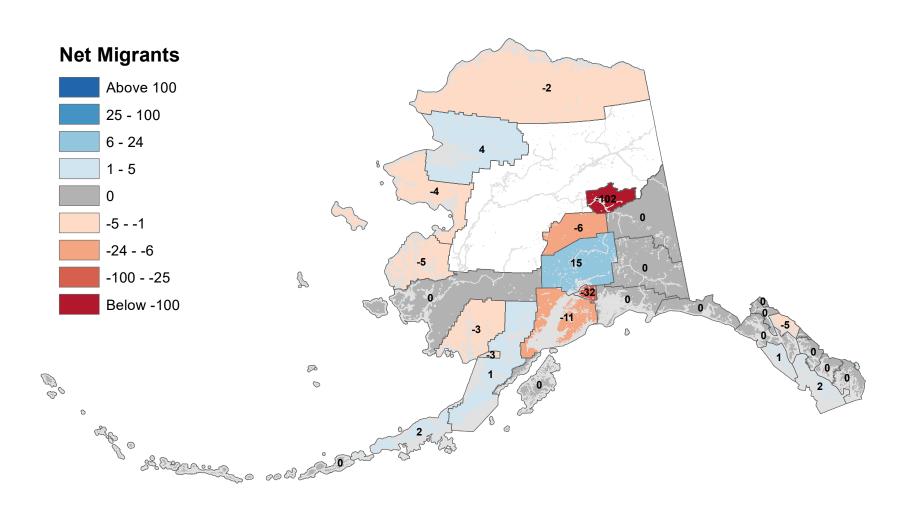

## Bethel Census Area - Net In-State Migration 2008-2009

Notes: Based on Alaska Permanent Fund Dividend Applications

# Dillingham Census Area - Net In-State Migration 2008-2009

# Fairbanks North Star Borough - Net In-State Migration 2008-2009

# Kenai Peninsula Borough - Net In-State Migration 2008-2009

# Kusilvak Census Area - Net In-State Migration 2008-2009

Notes: Based on Alaska Permanent Fund Dividend Applications

# Matanuska-Susitna Borough - Net In-State Migration 2008-2009

# Nome Census Area - Net In-State Migration 2008-2009

# North Slope Borough - Net In-State Migration 2008-2009

Notes: Based on Alaska Permanent Fund Dividend Applications

# Northwest Arctic Borough - Net In-State Migration 2008-2009

## Southeast Fairbanks Census Area - Net In-State Migration 2008-2009

Notes: Based on Alaska Permanent Fund Dividend Applications

# Yukon Koyukuk Census Area - Net In-State Migration 2008-2009

Notes: Based on Alaska Permanent Fund Dividend Applications