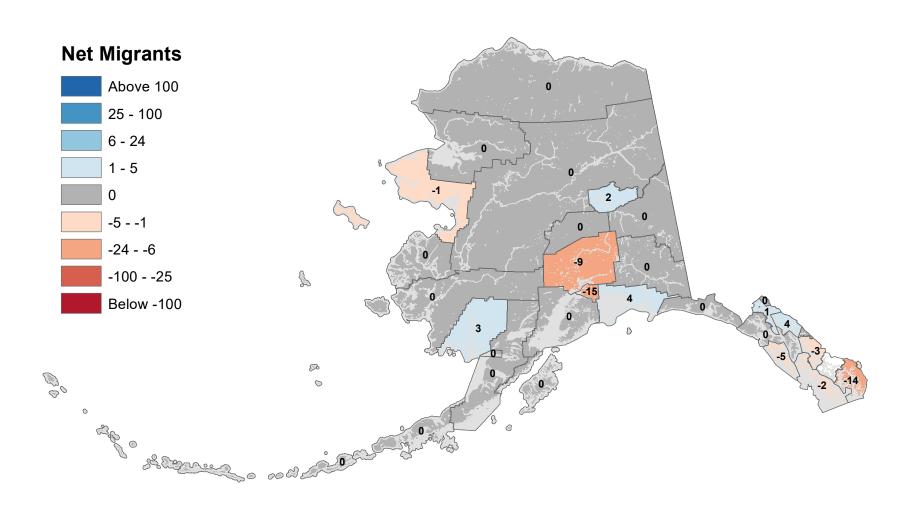

t In-State Migration 2008-2009



# Nome Census Area - Net In-State Migration 2008-2009



# North Slope Borough - Net In-State Migration 2008-2009



Notes: Based on Alaska Permanent Fund Dividend Applications

# Northwest Arctic Borough - Net In-State Migration 2008-2009



# Petersburg Borough - Net In-State Migration 2008-2009



## Prince Of Wales-Hyder Census Area - Net In-State Migration 2008-2009



# City and Borough of Sitka - Net In-State Migration 2008-2009



# Skagway Municipality - Net In-State Migration 2008-2009



Notes: Based on Alaska Permanent Fund Dividend Applications

## Southeast Fairbanks Census Area - Net In-State Migration 2008-2009



Notes: Based on Alaska Permanent Fund Dividend Applications

# City and Borough of Wrangell - Net In-State Migration 2008-2009



Notes: Based on Alaska Permanent Fund Dividend Applications

## City and Borough of Yakutat - Net In-State Migration 2008-2009



Notes: Based on Alaska Permanent Fund Dividend Applications

# Yukon Koyukuk Census Area - Net In-State Migration 2008-2009



Notes: Based on Alaska Permanent Fund Dividend Applications