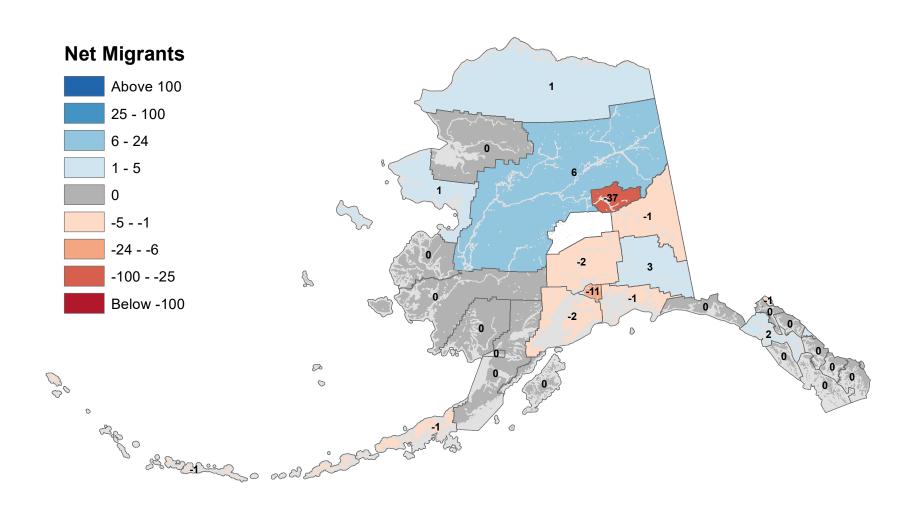

# Aleutians East Borough - Net In-State Migration 2008-2009

Notes: Based on Alaska Permanent Fund Dividend Applications

## Aleutians West Census Area - Net In-State Migration 2008-2009

Notes: Based on Alaska Permanent Fund Dividend Applications

# Anchorage Municipality - Net In-State Migration 2008-2009

Notes: Based on Alaska Permanent Fund Dividend Applications

## Bethel Census Area - Net In-State Migration 2008-2009

Notes: Based on Alaska Permanent Fund Dividend Applications

# Bristol Bay Borough - Net In-State Migration 2008-2009

Notes: Based on Alaska Permanent Fund Dividend Applications

# Chugach Census Area - Net In-State Migration 2008-2009

Notes: Based on Alaska Permanent Fund Dividend Applications

# Copper River Census Area - Net In-State Migration 2008-2009

# Denali Borough - Net In-State Migration 2008-2009

# Dillingham Census Area - Net In-State Migration 2008-2009

# Fairbanks North Star Borough - Net In-State Migration 2008-2009

# Haines Borough - Net In-State Migration 2008-2009

Notes: Based on Alaska Permanent Fund Dividend Applications

# Hoonah-Angoon Census Area - Net In-State Migration 2008-2009

# City and Borough of Juneau - Net In-State Migration 2008-2009

# Kenai Peninsula Borough - Net In-State Migration 2008-2009

# Ketchikan Gateway Borough - Net In-State Migration 2008-2009

Notes: Based on Alaska Permanent Fund Dividend Applications

# Kodiak Island Borough - Net In-State Migration 2008-2009

Notes: Based on Alaska Permanent Fund Dividend Applications

# Kusilvak Census Area - Net In-State Migration 2008-2009

Notes: Based on Alaska Permanent Fund Dividend Applications

# Lake and Peninsula Borough - Net In-State Migration 2008-2009

Notes: Based on Alaska Permanent Fund Dividend Applications

# Matanuska-Susitna Borough - Net In-State Migration 2008-2009

# Nome Census Area - Net In-State Migration 2008-2009

# North Slope Borough - Net In-State Migration 2008-2009

Notes: Based on Alaska Permanent Fund Dividend Applications

# Northwest Arctic Borough - Net In-State Migration 2008-2009

# Petersburg Borough - Net In-State Migration 2008-2009

## Prince Of Wales-Hyder Census Area - Net In-State Migration 2008-2009

# City and Borough of Sitka - Net In-State Migration 2008-2009

# Skagway Municipality - Net In-State Migration 2008-2009

Notes: Based on Alaska Permanent Fund Dividend Applications

## Southeast Fairbanks Census Area - Net In-State Migration 2008-2009

Notes: Based on Alaska Permanent Fund Dividend Applications

# City and Borough of Wrangell - Net In-State Migration 2008-2009

Notes: Based on Alaska Permanent Fund Dividend Applications

## City and Borough of Yakutat - Net In-State Migration 2008-2009

Notes: Based on Alaska Permanent Fund Dividend Applications

# Yukon Koyukuk Census Area - Net In-State Migration 2008-2009

Notes: Based on Alaska Permanent Fund Dividend Applications