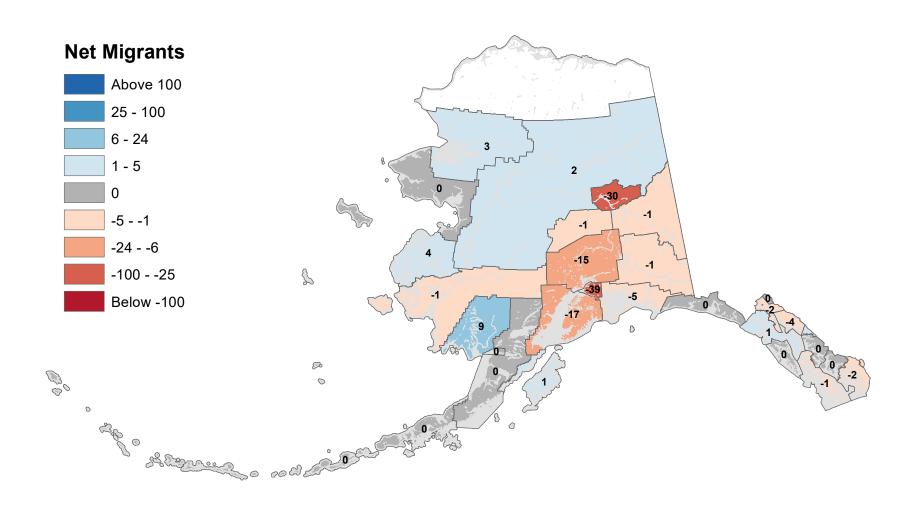

# Anchorage Municipality - Net In-State Migration 2008-2009

Notes: Based on Alaska Permanent Fund Dividend Applications

# Fairbanks North Star Borough - Net In-State Migration 2008-2009

# Matanuska-Susitna Borough - Net In-State Migration 2008-2009

# Kenai Peninsula Borough - Net In-State Migration 2008-2009