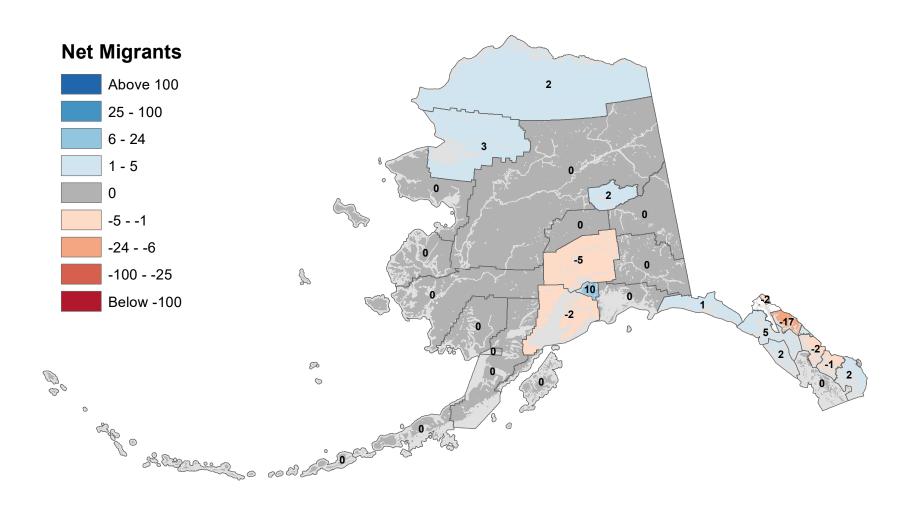

# Aleutians East Borough - Net In-State Migration 2008-2009

Notes: Based on Alaska Permanent Fund Dividend Applications

## Aleutians West Census Area - Net In-State Migration 2008-2009

Notes: Based on Alaska Permanent Fund Dividend Applications

## Bethel Census Area - Net In-State Migration 2008-2009

Notes: Based on Alaska Permanent Fund Dividend Applications

# Bristol Bay Borough - Net In-State Migration 2008-2009

Notes: Based on Alaska Permanent Fund Dividend Applications

# Chugach Census Area - Net In-State Migration 2008-2009

Notes: Based on Alaska Permanent Fund Dividend Applications

# Copper River Census Area - Net In-State Migration 2008-2009

# Denali Borough - Net In-State Migration 2008-2009

# Dillingham Census Area - Net In-State Migration 2008-2009

# Haines Borough - Net In-State Migration 2008-2009

Notes: Based on Alaska Permanent Fund Dividend Applications

# Hoonah-Angoon Census Area - Net In-State Migration 2008-2009

# Kenai Peninsula Borough - Net In-State Migration 2008-2009

# Ketchikan Gateway Borough - Net In-State Migration 2008-2009

Notes: Based on Alaska Permanent Fund Dividend Applications

# Kodiak Island Borough - Net In-State Migration 2008-2009

Notes: Based on Alaska Permanent Fund Dividend Applications

# Kusilvak Census Area - Net In-State Migration 2008-2009

Notes: Based on Alaska Permanent Fund Dividend Applications

# Lake and Peninsula Borough - Net In-State Migration 2008-2009

Notes: Based on Alaska Permanent Fund Dividend Applications

# Nome Census Area - Net In-State Migration 2008-2009

# North Slope Borough - Net In-State Migration 2008-2009

Notes: Based on Alaska Permanent Fund Dividend Applications

# Northwest Arctic Borough - Net In-State Migration 2008-2009

# Petersburg Borough - Net In-State Migration 2008-2009

## Prince Of Wales-Hyder Census Area - Net In-State Migration 2008-2009

# City and Borough of Sitka - Net In-State Migration 2008-2009

# Skagway Municipality - Net In-State Migration 2008-2009

Notes: Based on Alaska Permanent Fund Dividend Applications

## Southeast Fairbanks Census Area - Net In-State Migration 2008-2009

Notes: Based on Alaska Permanent Fund Dividend Applications

# City and Borough of Wrangell - Net In-State Migration 2008-2009

Notes: Based on Alaska Permanent Fund Dividend Applications

## City and Borough of Yakutat - Net In-State Migration 2008-2009

Notes: Based on Alaska Permanent Fund Dividend Applications

# Yukon Koyukuk Census Area - Net In-State Migration 2008-2009

Notes: Based on Alaska Permanent Fund Dividend Applications