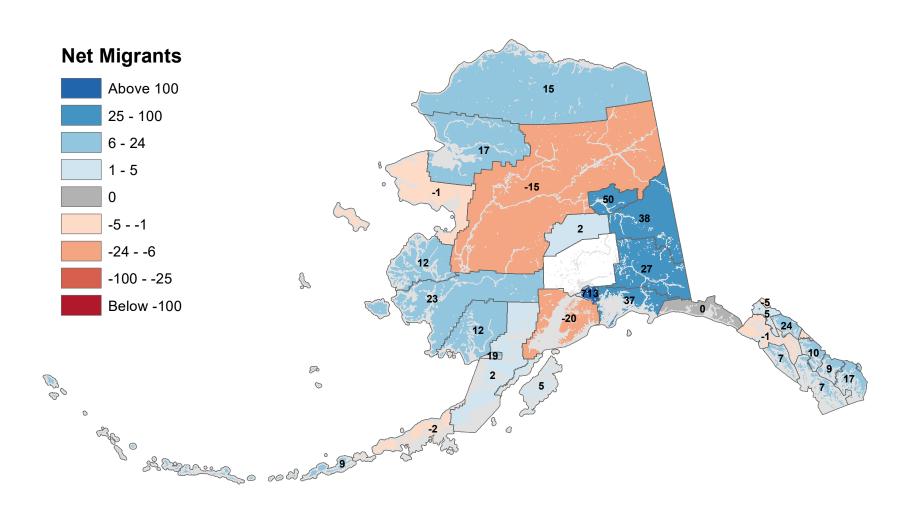

Permanent Fund Dividend Applications

# Hoonah-Angoon Census Area - Net In-State Migration 2008-2009



# City and Borough of Juneau - Net In-State Migration 2008-2009



# Kenai Peninsula Borough - Net In-State Migration 2008-2009



# Ketchikan Gateway Borough - Net In-State Migration 2008-2009



Notes: Based on Alaska Permanent Fund Dividend Applications

# Kodiak Island Borough - Net In-State Migration 2008-2009



Notes: Based on Alaska Permanent Fund Dividend Applications

# Kusilvak Census Area - Net In-State Migration 2008-2009



Notes: Based on Alaska Permanent Fund Dividend Applications

# Lake and Peninsula Borough - Net In-State Migration 2008-2009



Notes: Based on Alaska Permanent Fund Dividend Applications

# Matanuska-Susitna Borough - Net In-State Migration 2008-2009



# Nome Census Area - Net In-State Migration 2008-2009



# North Slope Borough - Net In-State Migration 2008-2009



Notes: Based on Alaska Permanent Fund Dividend Applications

# Northwest Arctic Borough - Net In-State Migration 2008-2009



# Petersburg Borough - Net In-State Migration 2008-2009



## Prince Of Wales-Hyder Census Area - Net In-State Migration 2008-2009



# City and Borough of Sitka - Net In-State Migration 2008-2009



# Skagway Municipality - Net In-State Migration 2008-2009



Notes: Based on Alaska Permanent Fund Dividend Applications

## Southeast Fairbanks Census Area - Net In-State Migration 2008-2009



Notes: Based on Alaska Permanent Fund Dividend Applications

# City and Borough of Wrangell - Net In-State Migration 2008-2009



Notes: Based on Alaska Permane