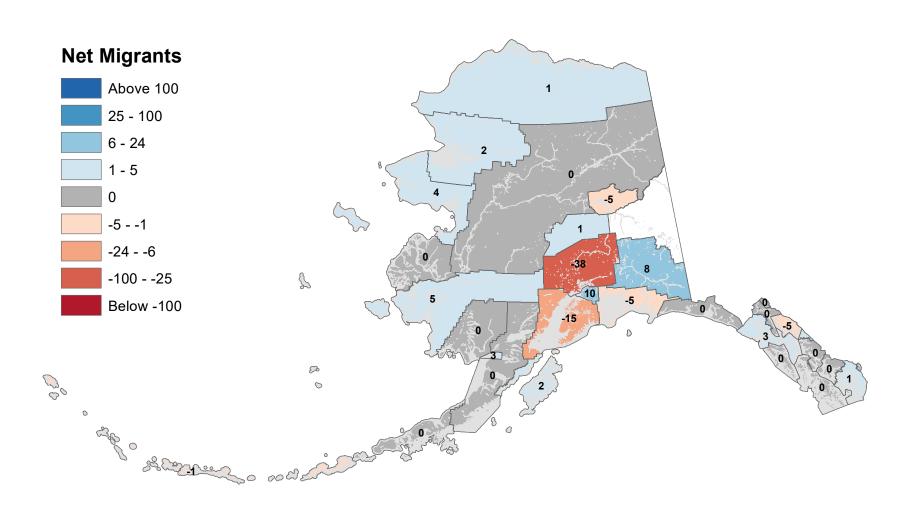

Net In-State Migration 2008-2009



Notes: Based on Alaska Permanent Fund Dividend Applications

# Matanuska-Susitna Borough - Net In-State Migration 2008-2009



# Nome Census Area - Net In-State Migration 2008-2009



# North Slope Borough - Net In-State Migration 2008-2009



Notes: Based on Alaska Permanent Fund Dividend Applications

# Northwest Arctic Borough - Net In-State Migration 2008-2009



# Petersburg Borough - Net In-State Migration 2008-2009



## Prince Of Wales-Hyder Census Area - Net In-State Migration 2008-2009



# City and Borough of Sitka - Net In-State Migration 2008-2009



# Skagway Municipality - Net In-State Migration 2008-2009



Notes: Based on Alaska Permanent Fund Dividend Applications

## Southeast Fairbanks Census Area - Net In-State Migration 2008-2009



Notes: Based on Alaska Permanent Fund Dividend Applications

# City and Borough of Wrangell - Net In-State Migration 2008-2009



Notes: Based on Alaska Permanent Fund Dividend Applications

## City and Borough of Yakutat - Net In-State Migration 2008-2009



Notes: Based on Alaska Permanent Fund Dividend Applications

# Yukon Koyukuk Census Area - Net In-State Migration 2008-2009



Notes: Based on Alaska Permanent Fund Dividend Applications