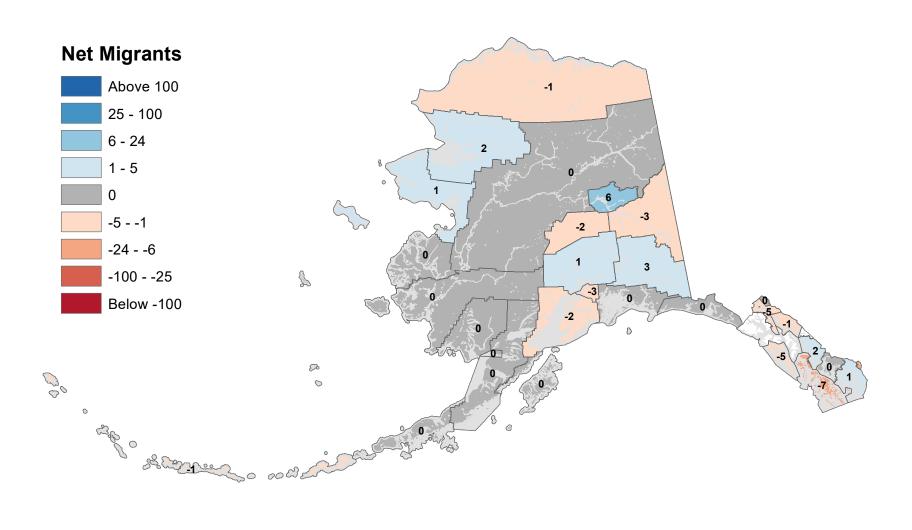

# Aleutians East Borough - Net In-State Migration 2008-2009

Notes: Based on Alaska Permanent Fund Dividend Applications

## Aleutians West Census Area - Net In-State Migration 2008-2009

Notes: Based on Alaska Permanent Fund Dividend Applications

## Bethel Census Area - Net In-State Migration 2008-2009

Notes: Based on Alaska Permanent Fund Dividend Applications

# Bristol Bay Borough - Net In-State Migration 2008-2009

Notes: Based on Alaska Permanent Fund Dividend Applications

# Chugach Census Area - Net In-State Migration 2008-2009

Notes: Based on Alaska Permanent Fund Dividend Applications

# Copper River Census Area - Net In-State Migration 2008-2009

# Denali Borough - Net In-State Migration 2008-2009

# Dillingham Census Area - Net In-State Migration 2008-2009

# Haines Borough - Net In-State Migration 2008-2009

Notes: Based on Alaska Permanent Fund Dividend Applications

# Hoonah-Angoon Census Area - Net In-State Migration 2008-2009

# Kenai Peninsula Borough - Net In-State Migration 2008-2009

# Ketchikan Gateway Borough - Net In-State Migration 2008-2009

Notes: Based on Alaska Permanent Fund Dividend Applications

# Kodiak Island Borough - Net In-State Migration 2008-2009

Notes: Based on Alaska Permanent Fund Dividend Applications

# Kusilvak Census Area - Net In-State Migration 2008-2009

Notes: Based on Alaska Permanent Fund Dividend Applications

# Lake and Peninsula Borough - Net In-State Migration 2008-2009

Notes: Based on Alaska Permanent Fund Dividend Applications

# Nome Census Area - Net In-State Migration 2008-2009

# North Slope Borough - Net In-State Migration 2008-2009

Notes: Based on Alaska Permanent Fund Dividend Applications

# Northwest Arctic Borough - Net In-State Migration 2008-2009

# Petersburg Borough - Net In-State Migration 2008-2009

## Prince Of Wales-Hyder Census Area - Net In-State Migration 2008-2009

# City and Borough of Sitka - Net In-State Migration 2008-2009

# Skagway Municipality - Net In-State Migration 2008-2009

Notes: Based on Alaska Permanent Fund Dividend Applications

## Southeast Fairbanks Census Area - Net In-State Migration 2008-2009

Notes: Based on Alaska Permanent Fund Dividend Applications

# City and Borough of Wrangell - Net In-State Migration 2008-2009

Notes: Based on Alaska Permanent Fund Dividend Applications

## City and Borough of Yakutat - Net In-State Migration 2008-2009

Notes: Based on Alaska Permanent Fund Dividend Applications

# Yukon Koyukuk Census Area - Net In-State Migration 2008-2009

Notes: Based on Alaska Permanent Fund Dividend Applications