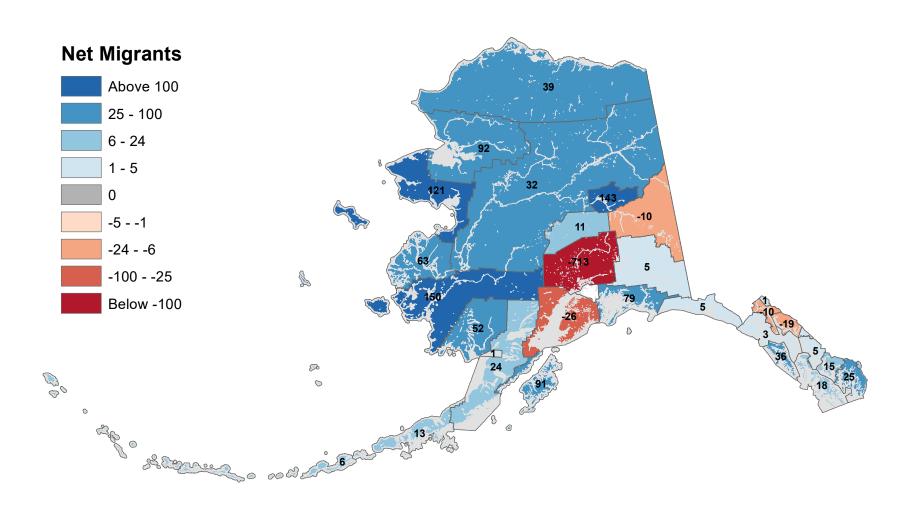

# Aleutians East Borough - Net In-State Migration 2008-2009



Notes: Based on Alaska Permanent Fund Dividend Applications

## Aleutians West Census Area - Net In-State Migration 2008-2009



Notes: Based on Alaska Permanent Fund Dividend Applications

# Anchorage Municipality - Net In-State Migration 2008-2009



Notes: Based on Alaska Permanent Fund Dividend Applications

## Bethel Census Area - Net In-State Migration 2008-2009



Notes: Based on Alaska Permanent Fund Dividend Applications

# Bristol Bay Borough - Net In-State Migration 2008-2009



Notes: Based on Alaska Permanent Fund Dividend Applications

# Chugach Census Area - Net In-State Migration 2008-2009



Notes: Based on Alaska Permanent Fund Dividend Applications

# Copper River Census Area - Net In-State Migration 2008-2009



# Denali Borough - Net In-State Migration 2008-2009



# Dillingham Census Area - Net In-State Migration 2008-2009



# Fairbanks North Star Borough - Net In-State Migration 2008-2009



# Haines Borough - Net In-State Migration 2008-2009



Notes: Based on Alaska Permanent Fund Dividend Applications

# Hoon