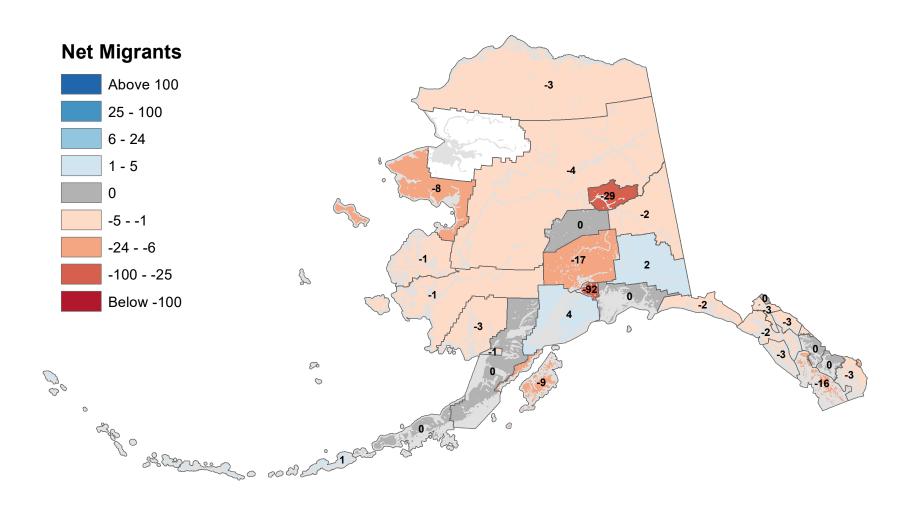

# Fairbanks North Star Borough - Net In-State Migration 2008-2009

# Matanuska-Susitna Borough - Net In-State Migration 2008-2009

# Kenai Peninsula Borough - Net In-State Migration 2008-2009

# North Slope Borough - Net In-State Migration 2008-2009

Notes: Based on Alaska Permanent Fund Dividend Applications