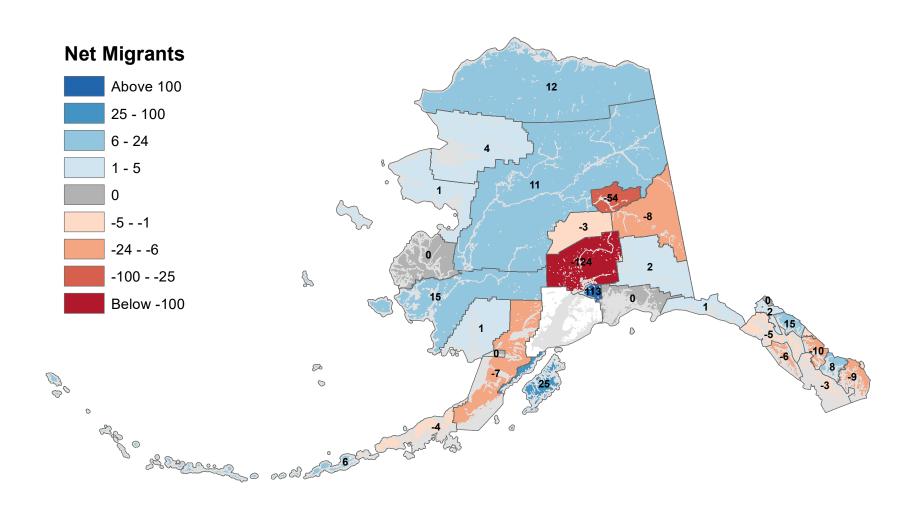

stol Bay Borough - Net In-State Migration 2004-2005



# Chugach Census Area - Net In-State Migration 2004-2005



Notes: Based on Alaska Permanent Fund Dividend Applications

# Copper River Census Area - Net In-State Migration 2004-2005



Notes: Based on Alaska Permanent Fund Dividend Applications

# Denali Borough - Net In-State Migration 2004-2005



Notes: Based on Alaska Permanent Fund Dividend Applications

# Dillingham Census Area - Net In-State Migration 2004-2005



# Fairbanks North Star Borough - Net In-State Migration 2004-2005



# Haines Borough - Net In-State Migration 2004-2005



# Hoonah-Angoon Census Area - Net In-State Migration 2004-2005



# City and Borough of Juneau - Net In-State Migration 2004-2005



# Kenai Peninsula Borough - Net In-State Migration 2004-2005



# Ketchikan Gateway Borough - Net In-State Migration 2004-2005



Notes: Based on Alaska Permanent Fund Dividend Applications

# Kodiak Island Borough - Net In-State Migration 2004-2005



Notes: Based on Alaska Permanent Fund Dividend Applications

# Kusilvak Census Area - Net In-State Migration 2004-2005



Notes: Based on Alaska Permanent Fund Dividend Applications

# Lake and Peninsula Borough - Net In-State Migration 2004-2005



# Matanuska-Susitna Borough - Net In-State Migration 2004-2005



# Nome Census Area - Net In-State Migration 2004-2005



# North Slope Borough - Net In-State Migration 2004-2005



Notes: Based on Alaska Permanent Fund Dividend Applications

# Northwest Arctic Borough - Net In-State Migration 2004-2005



Notes: Based on Alaska Permanent Fund Dividend App