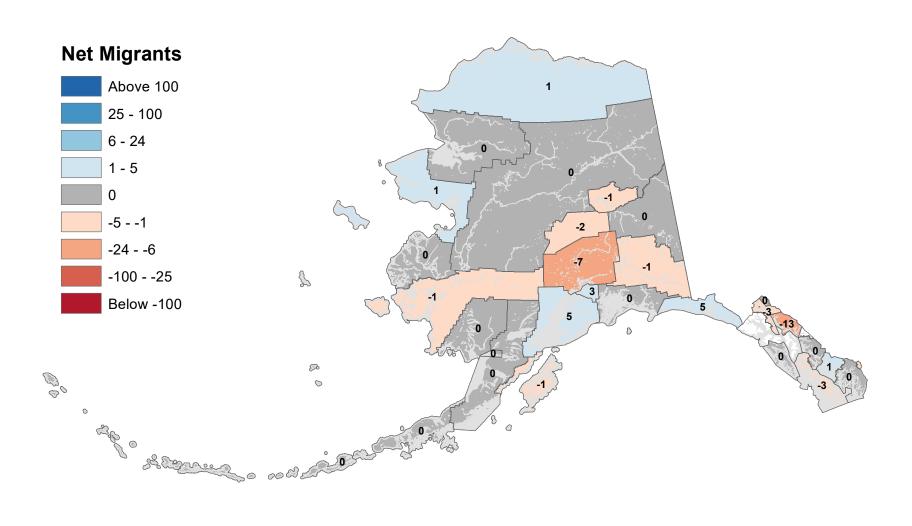

# Anchorage Municipality - Net In-State Migration 2004-2005



## Bethel Census Area - Net In-State Migration 2004-2005



# Bristol Bay Borough - Net In-State Migration 2004-2005



# Chugach Census Area - Net In-State Migration 2004-2005



Notes: Based on Alaska Permanent Fund Dividend Applications

# Copper River Census Area - Net In-State Migration 2004-2005



Notes: Based on Alaska Permanent Fund Dividend Applications

# Denali Borough - Net In-State Migration 2004-2005



Notes: Based on Alaska Permanent Fund Dividend Applications

# Dillingham Census Area - Net In-State Migration 2004-2005



# Fairbanks North Star Borough - Net In-State Migration 2004-2005



# Haines Borough - Net In-State Migration 2004-2005



# Hoonah-Angoon Census Area - Net In-State Migration 2004-2005



# City and Borough of Juneau - Net In-State Migration 2004-2005



# Kenai Peninsula Borough - Net In-State Migration 2004-2005



# Ketchikan Gateway Borough - Net In-State Migration 2004-2005



Notes: Based on Alaska Permanent Fund Dividend Applications

# Kodiak Island Borough - Net In-State Migration 2004-2005



Notes: Based on Alaska Permanent Fund Dividend Applications

# Kusilvak Census Area - Net In-State Migration 2004-2005



Notes: Based on Alaska Permanent Fund Dividend Applications

# Lake and Peninsula Borough - Net In-State Migration 2004-2005



# Matanuska-Susitna Borough - Net In-State Migration 2004-2005



# Nome Census Area - Net In-State Migration 2004-2005



# North Slope Borough - Net In-State Migration 2004-2005



Notes: Based on Alaska Permanent Fund Dividen