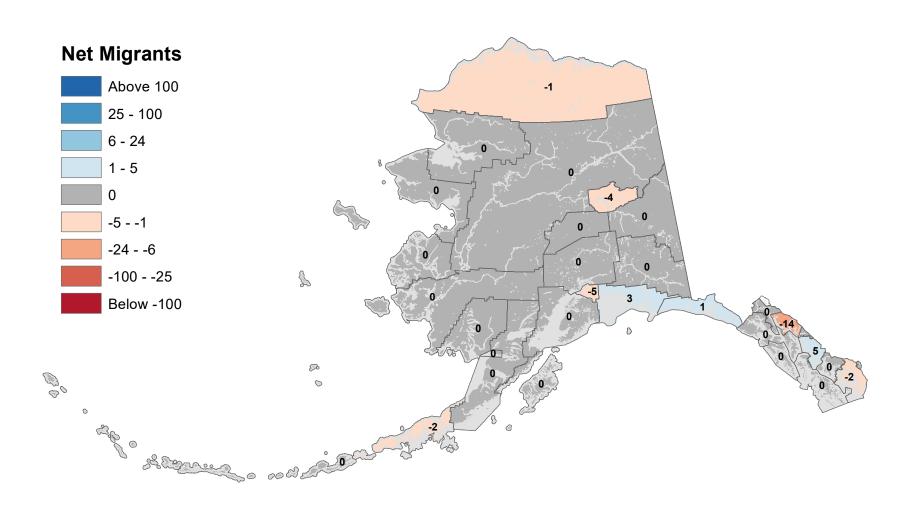

# North Slope Borough - Net In-State Migration 2004-2005

Notes: Based on Alaska Permanent Fund Dividend Applications