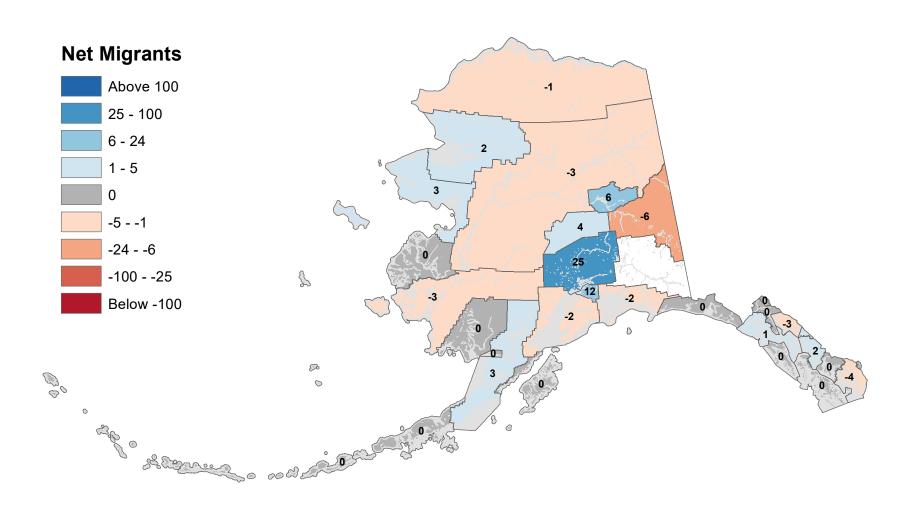

# Aleutians East Borough - Net In-State Migration 2004-2005



Notes: Based on Alaska Permanent Fund Dividend Applications

## Aleutians West Census Area - Net In-State Migration 2004-2005



# Anchorage Municipality - Net In-State Migration 2004-2005



## Bethel Census Area - Net In-State Migration 2004-2005



# Bristol Bay Borough - Net In-State Migration 2004-2005



# Chugach Census Area - Net In-State Migration 2004-2005



Notes: Based on Alaska Permanent Fund Dividend Applications

# Copper River Census Area - Net In-State Migration 2004-2005



Notes: Based on Alaska Permanent Fund Dividend Applications

# Denali Borough - Net In-State Migration 2004-2005



Notes: Based on Alaska Permanent Fund Dividend Applications

# Dillingham Census Area - Net In-State Migration 2004-2005



# Fairbanks North Star Borough - Net In-State Migration 2004-2005



# Haines Borough - Net In-State Migration 2004-2005



# Hoonah-Angoon Census Area - Net In-State Migration 2004-2005



# City and Borough of Juneau - Net In-State Migration 2004-2005



# Kenai Peninsula Borough - Net In-State Migration 2004-2005



# Ketchikan Gateway Borough - Net In-State Migration 2004-2005



Notes: Based on Alaska Permanent Fund Dividend Applications

# Kodiak Island Borough - Net In-State Migration 2004-2005



Notes: Based on Alaska Permanent Fund Dividend A