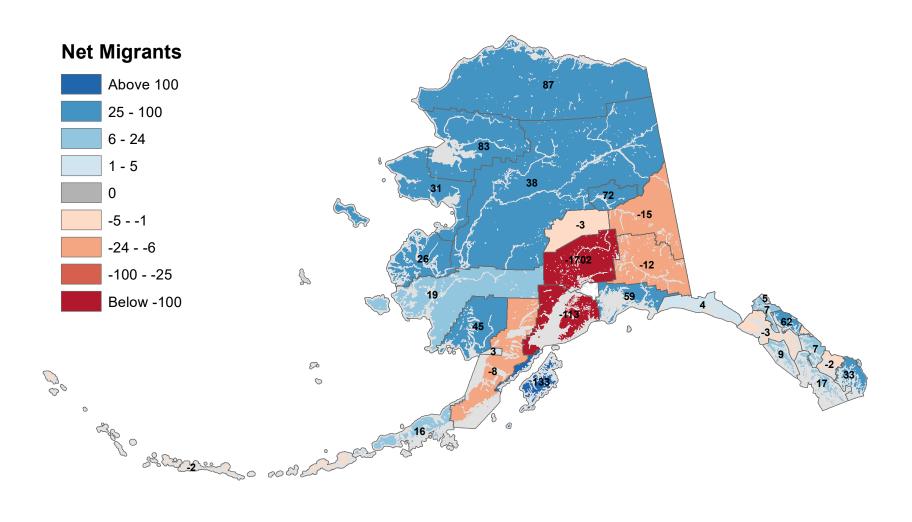

# Anchorage Municipality - Net In-State Migration 2004-2005

# Fairbanks North Star Borough - Net In-State Migration 2004-2005

# Matanuska-Susitna Borough - Net In-State Migration 2004-2005

# North Slope Borough - Net In-State Migration 2004-2005

Notes: Based on Alaska Permanent Fund Dividend Applications

# Northwest Arctic Borough - Net In-State Migration 2004-2005

Notes: Based on Alaska Permanent Fund Dividend Applications

## Southeast Fairbanks Census Area - Net In-State Migration 2004-2005

Notes: Based on Alaska Permanent Fund Dividend Applications

# Yukon Koyukuk Census Area - Net In-State Migration 2004-2005

Notes: Based on Alaska Permanent Fund Dividend Applications