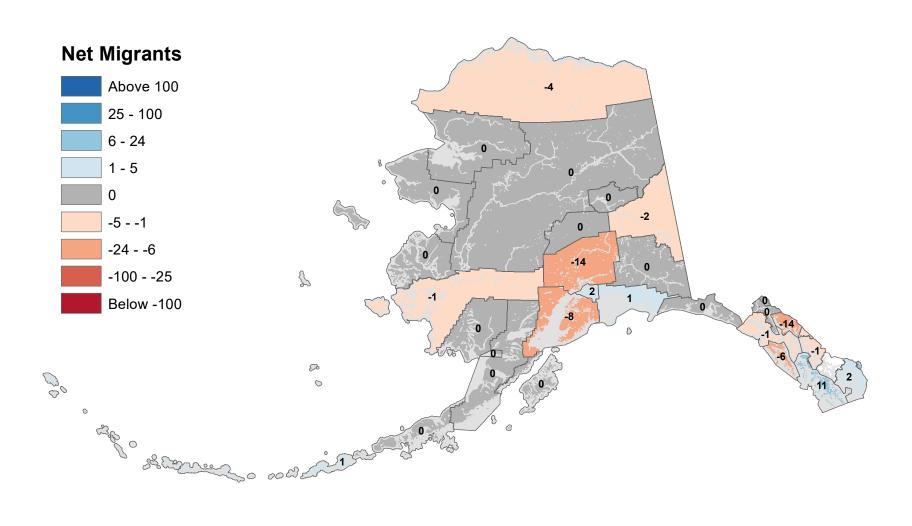

Fund Dividend Applications

# Northwest Arctic Borough - Net In-State Migration 2004-2005



Notes: Based on Alaska Permanent Fund Dividend Applications

# Petersburg Borough - Net In-State Migration 2004-2005



Notes: Based on Alaska Permanent Fund Dividend Applications

## Prince Of Wales-Hyder Census Area - Net In-State Migration 2004-2005



Notes: Based on Alaska Permanent Fund Dividend Applications

# City and Borough of Sitka - Net In-State Migration 2004-2005



# Skagway Municipality - Net In-State Migration 2004-2005



Notes: Based on Alaska Permanent Fund Dividend Applications

## Southeast Fairbanks Census Area - Net In-State Migration 2004-2005



Notes: Based on Alaska Permanent Fund Dividend Applications

# City and Borough of Wrangell - Net In-State Migration 2004-2005



Notes: Based on Alaska Permanent Fund Dividend Applications

## City and Borough of Yakutat - Net In-State Migration 2004-2005



Notes: Based on Alaska Permanent Fund Dividend Applications

# Yukon Koyukuk Census Area - Net In-State Migration 2004-2005



Notes: Based on Alaska Permanent Fund Dividend Applications