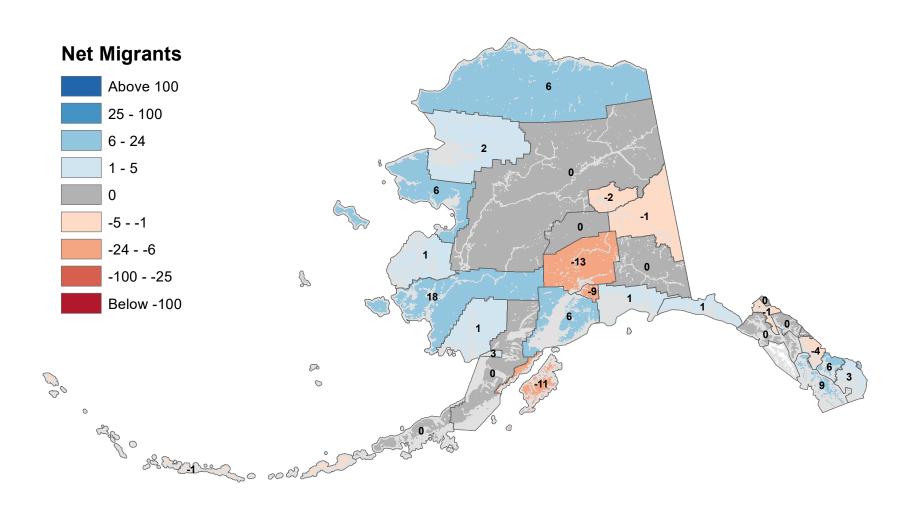

# Denali Borough - Net In-State Migration 2004-2005

Notes: Based on Alaska Permanent Fund Dividend Applications