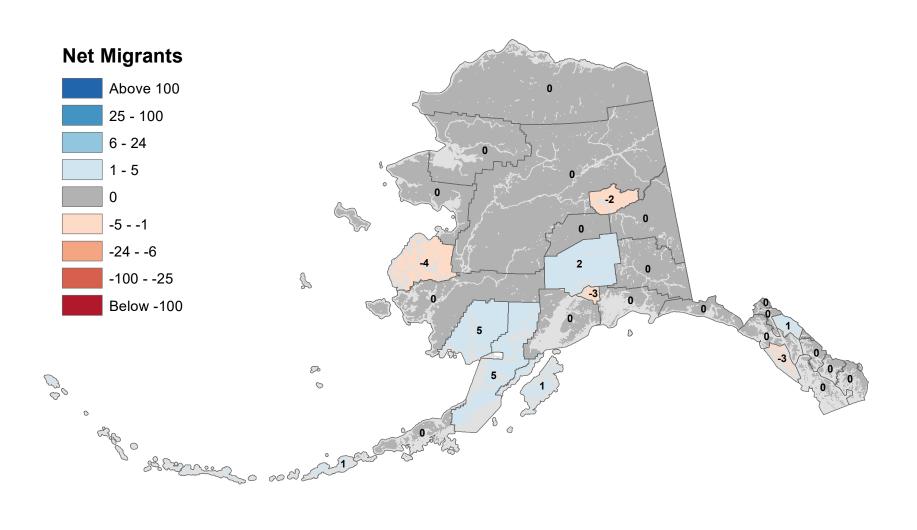

# Aleutians East Borough - Net In-State Migration 2004-2005

Notes: Based on Alaska Permanent Fund Dividend Applications