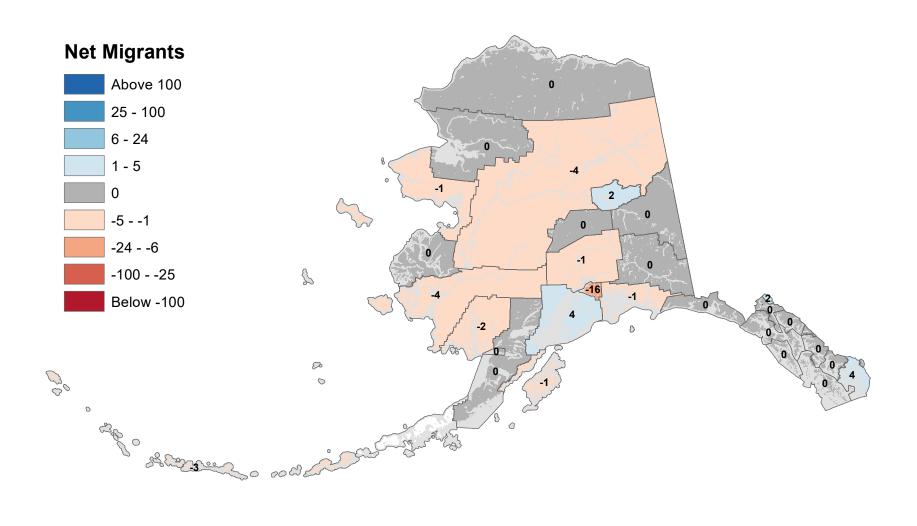

# Aleutians East Borough - Net In-State Migration 2004-2005

Notes: Based on Alaska Permanent Fund Dividend Applications

## Aleutians West Census Area - Net In-State Migration 2004-2005

# Bristol Bay Borough - Net In-State Migration 2004-2005

# Chugach Census Area - Net In-State Migration 2004-2005

Notes: Based on Alaska Permanent Fund Dividend Applications

# Copper River Census Area - Net In-State Migration 2004-2005

Notes: Based on Alaska Permanent Fund Dividend Applications

# Denali Borough - Net In-State Migration 2004-2005

Notes: Based on Alaska Permanent Fund Dividend Applications

# Dillingham Census Area - Net In-State Migration 2004-2005

# Haines Borough - Net In-State Migration 2004-2005

# Hoonah-Angoon Census Area - Net In-State Migration 2004-2005

# Lake and Peninsula Borough - Net In-State Migration 2004-2005

# Petersburg Borough - Net In-State Migration 2004-2005

Notes: Based on Alaska Permanent Fund Dividend Applications

## Prince Of Wales-Hyder Census Area - Net In-State Migration 2004-2005

Notes: Based on Alaska Permanent Fund Dividend Applications

# Skagway Municipality - Net In-State Migration 2004-2005

Notes: Based on Alaska Permanent Fund Dividend Applications

# City and Borough of Wrangell - Net In-State Migration 2004-2005

Notes: Based on Alaska Permanent Fund Dividend Applications

## City and Borough of Yakutat - Net In-State Migration 2004-2005

Notes: Based on Alaska Permanent Fund Dividend Applications