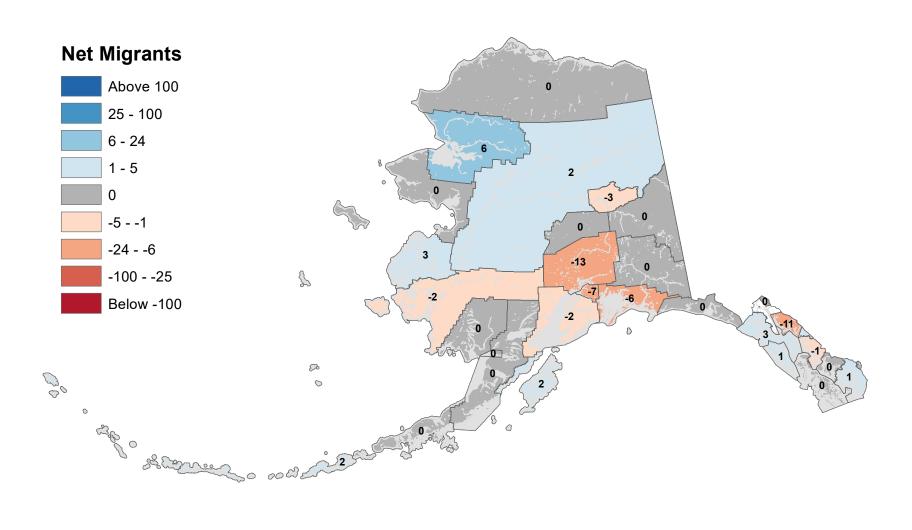

# Yukon Koyukuk Census Area - Net In-State Migration 2004-2005

Notes: Based on Alaska Permanent Fund Dividend Applications