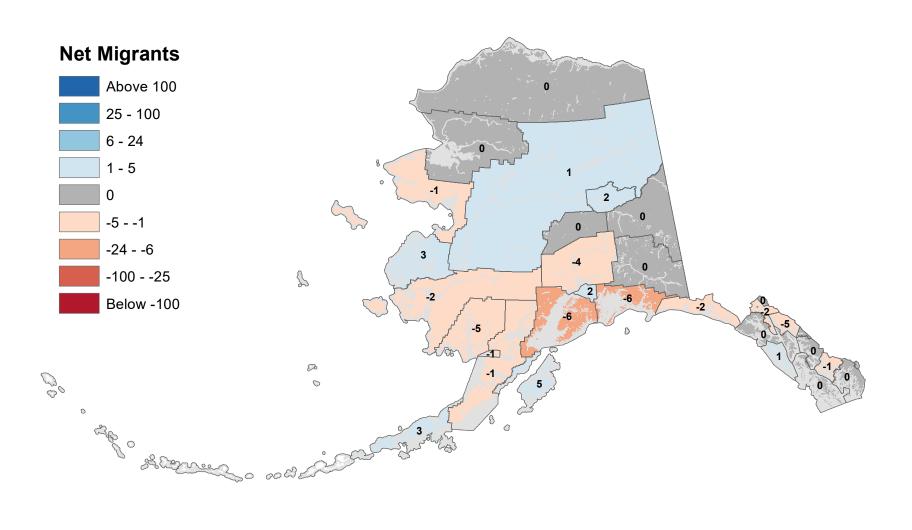

# Aleutians East Borough - Net In-State Migration 2004-2005

Notes: Based on Alaska Permanent Fund Dividend Applications

## Aleutians West Census Area - Net In-State Migration 2004-2005

# Bristol Bay Borough - Net In-State Migration 2004-2005

# Chugach Census Area - Net In-State Migration 2004-2005

Notes: Based on Alaska Permanent Fund Dividend Applications

# Copper River Census Area - Net In-State Migration 2004-2005

Notes: Based on Alaska Permanent Fund Dividend Applications

# Denali Borough - Net In-State Migration 2004-2005

Notes: Based on Alaska Permanent Fund Dividend Applications

# Dillingham Census Area - Net In-State Migration 2004-2005

# Haines Borough - Net In-State Migration 2004-2005

# Hoonah-Angoon Census Area - Net In-State Migration 2004-2005

# Lake and Peninsula Borough - Net In-State Migration 2004-2005

# Petersburg Borough - Net In-State Migration 2004-2005

Notes: Based on Alaska Permanent Fund Dividend Applications

## Prince Of Wales-Hyder Census Area - Net In-State Migration 2004-2005

Notes: Based on Alaska Permanent Fund Dividend Applications

# Skagway Municipality - Net In-State Migration 2004-2005

Notes: Based on Alaska Permanent Fund Dividend Applications

# City and Borough of Wrangell - Net In-State Migration 2004-2005

Notes: Based on Alaska Permanent Fund Dividend Applications

## City and Borough of Yakutat - Net In-State Migration 2004-2005

Notes: Based on Alaska Permanent Fund Dividend Applications