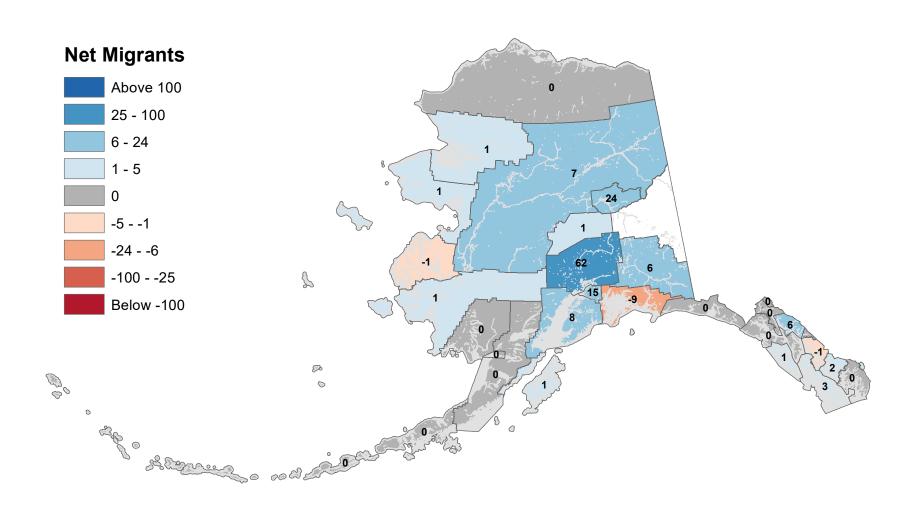

- Net In-State Migration 2004-2005



# North Slope Borough - Net In-State Migration 2004-2005



Notes: Based on Alaska Permanent Fund Dividend Applications

# Northwest Arctic Borough - Net In-State Migration 2004-2005



Notes: Based on Alaska Permanent Fund Dividend Applications

# Petersburg Borough - Net In-State Migration 2004-2005



Notes: Based on Alaska Permanent Fund Dividend Applications

## Prince Of Wales-Hyder Census Area - Net In-State Migration 2004-2005



Notes: Based on Alaska Permanent Fund Dividend Applications

# City and Borough of Sitka - Net In-State Migration 2004-2005



# Skagway Municipality - Net In-State Migration 2004-2005



Notes: Based on Alaska Permanent Fund Dividend Applications

## Southeast Fairbanks Census Area - Net In-State Migration 2004-2005



Notes: Based on Alaska Permanent Fund Dividend Applications

# City and Borough of Wrangell - Net In-State Migration 2004-2005



Notes: Based on Alaska Permanent Fund Dividend Applications

## City and Borough of Yakutat - Net In-State Migration 2004-2005



Notes: Based on Alaska Permanent Fund Dividend Applications

# Yukon Koyukuk Census Area - Net In-State Migration 2004-2005



Notes: Based on Alaska Permanent Fund Dividend Applications