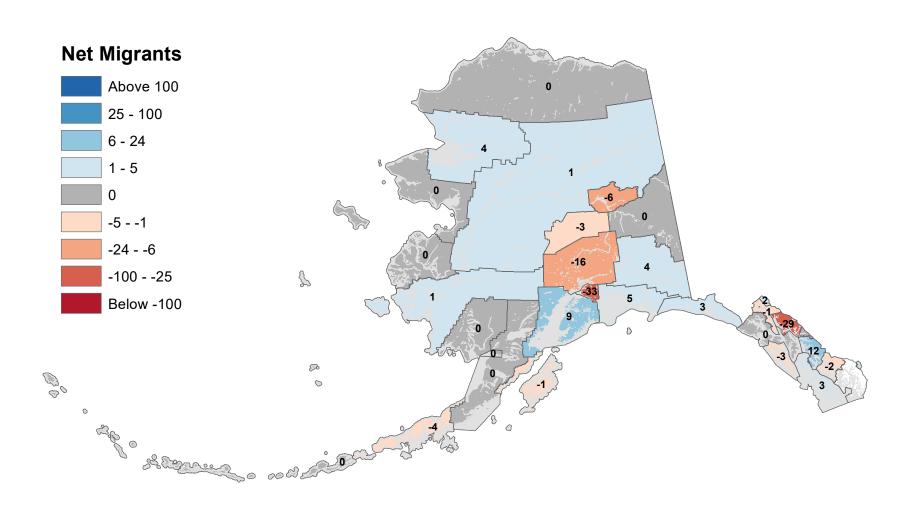

ensus Area - Net In-State Migration 2004-2005



Notes: Based on Alaska Permanent Fund Dividend Applications

# Copper River Census Area - Net In-State Migration 2004-2005



Notes: Based on Alaska Permanent Fund Dividend Applications

# Denali Borough - Net In-State Migration 2004-2005



Notes: Based on Alaska Permanent Fund Dividend Applications

# Dillingham Census Area - Net In-State Migration 2004-2005



# Fairbanks North Star Borough - Net In-State Migration 2004-2005



# Haines Borough - Net In-State Migration 2004-2005



# Hoonah-Angoon Census Area - Net In-State Migration 2004-2005



# City and Borough of Juneau - Net In-State Migration 2004-2005



# Kenai Peninsula Borough - Net In-State Migration 2004-2005



# Ketchikan Gateway Borough - Net In-State Migration 2004-2005



Notes: Based on Alaska Permanent Fund Dividend Applications

# Kodiak Island Borough - Net In-State Migration 2004-2005



Notes: Based on Alaska Permanent Fund Dividend Applications

# Kusilvak Census Area - Net In-State Migration 2004-2005



Notes: Based on Alaska Permanent Fund Dividend Applications

# Lake and Peninsula Borough - Net In-State Migration 2004-2005



# Matanuska-Susitna Borough - Net In-State Migration 2004-2005



# Nome Census Area - Net In-State Migration 2004-2005



# North Slope Borough - Net In-State Migration 2004-2005



Notes: Based on Alaska Permanent Fund Dividend Applications

# Northwest Arctic Borough - Net In-State Migration 2004-2005



Notes: Based on Alaska Permanent Fund Dividend Applications

# Petersburg Borough - Net In-State Migration 2004-2005