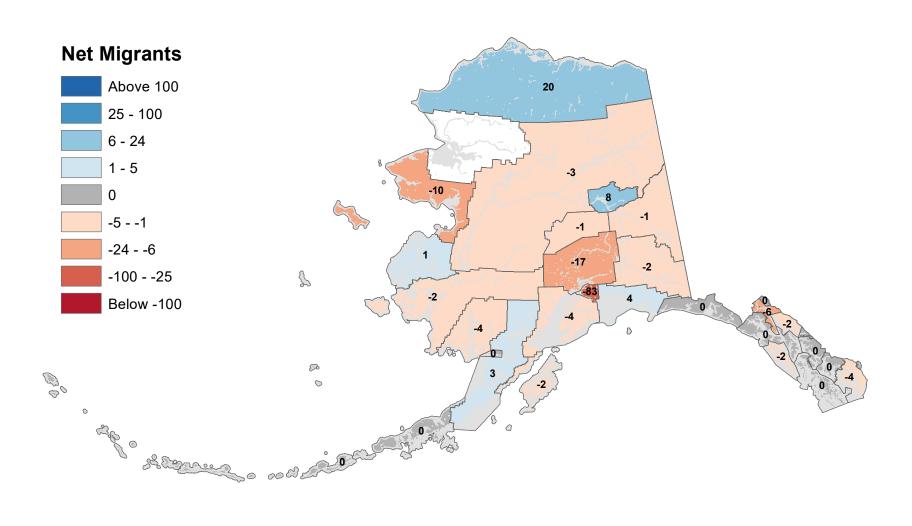

# North Slope Borough - Net In-State Migration 2004-2005

Notes: Based on Alaska Permanent Fund Dividend Applications