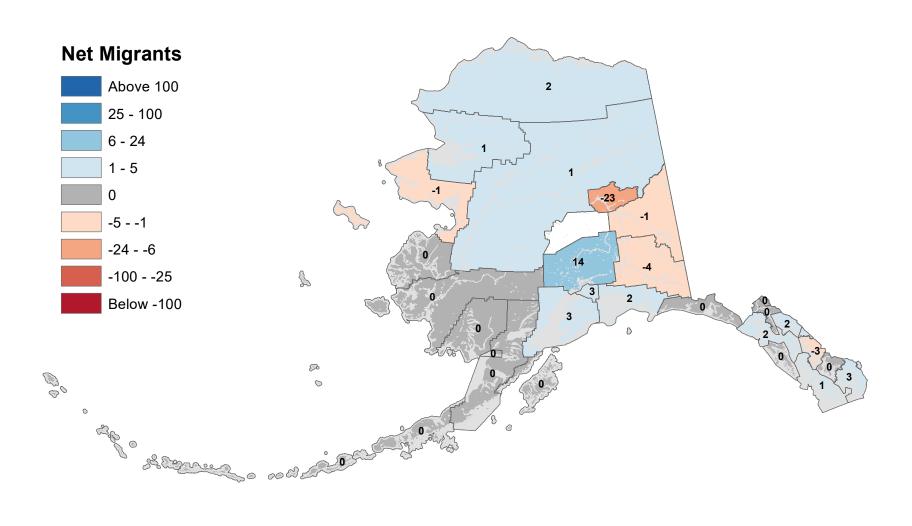

# Aleutians East Borough - Net In-State Migration 2004-2005



Notes: Based on Alaska Permanent Fund Dividend Applications

## Aleutians West Census Area - Net In-State Migration 2004-2005



# Anchorage Municipality - Net In-State Migration 2004-2005



## Bethel Census Area - Net In-State Migration 2004-2005



# Bristol Bay Borough - Net In-State Migration 2004-2005



# Chugach Census Area - Net In-State Migration 2004-2005



Notes: Based on Alaska Permanent Fund Dividend Applications

# Copper River Census Area - Net In-State Migration 2004-2005



Notes: Based on Alaska Permanent Fund Dividend Applications

# Denali Borough - Net In-State Migration 2004-2005



Notes: Based on Alaska Permanent Fund Dividend Applications

# Dillingham Census Area - Net In-State Migration 2004-2005



# Fairbanks North Star Borough - Net In-State Migration 2004-2005



# Haines Borough - Net In-State Migration 2004-2005



# Hoonah-Angoon Census Area - Net In-State Migration 2004-2005



# City and Borough of Juneau - Net In-State Migration 2004-2005



# Kenai Peninsula Borough - Net In-State Migration 2004-2005



# Ketchikan Gateway Borough - Net In-State Migration 2004-2005



Notes: Based on Alaska Permanent Fund Dividend Applications

# Kodiak Island Borough - Net In-State Migration 2004-2005



Notes: Based on Alaska Permanent Fund Dividend Applications

# Kusilvak Census Area - Net In-State Migration 2004-2005



Notes: Based on Alaska Permanent Fund Divi