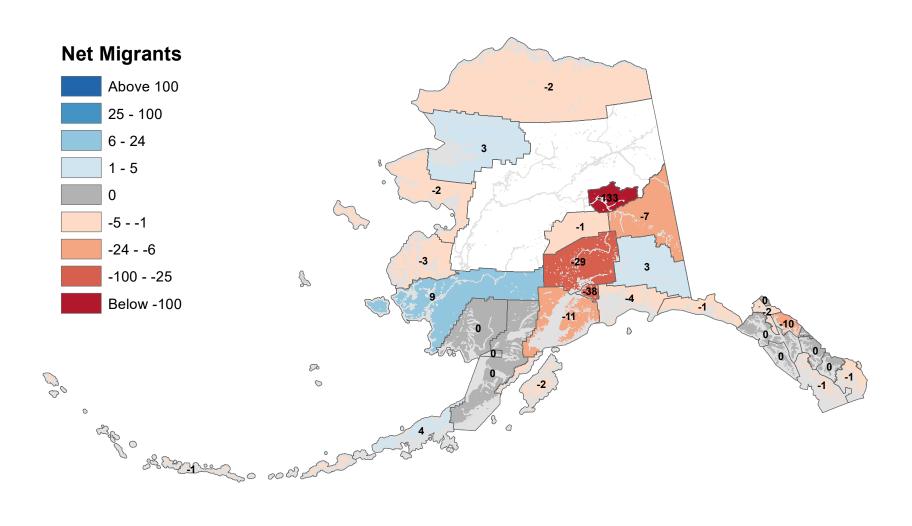

# Anchorage Municipality - Net In-State Migration 2004-2005

## Bethel Census Area - Net In-State Migration 2004-2005

# Fairbanks North Star Borough - Net In-State Migration 2004-2005

# City and Borough of Juneau - Net In-State Migration 2004-2005

# Kenai Peninsula Borough - Net In-State Migration 2004-2005

# Kusilvak Census Area - Net In-State Migration 2004-2005

Notes: Based on Alaska Permanent Fund Dividend Applications

# Matanuska-Susitna Borough - Net In-State Migration 2004-2005

# City and Borough of Sitka - Net In-State Migration 2004-2005