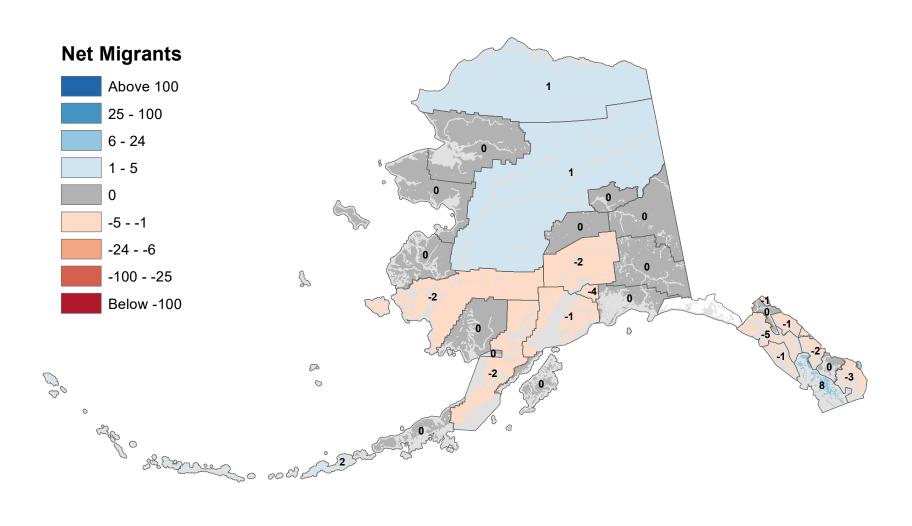

# Aleutians East Borough - Net In-State Migration 2004-2005

Notes: Based on Alaska Permanent Fund Dividend Applications

## Aleutians West Census Area - Net In-State Migration 2004-2005

# Bristol Bay Borough - Net In-State Migration 2004-2005

# Chugach Census Area - Net In-State Migration 2004-2005

Notes: Based on Alaska Permanent Fund Dividend Applications

# Copper River Census Area - Net In-State Migration 2004-2005

Notes: Based on Alaska Permanent Fund Dividend Applications

# Denali Borough - Net In-State Migration 2004-2005

Notes: Based on Alaska Permanent Fund Dividend Applications

# Dillingham Census Area - Net In-State Migration 2004-2005

# Haines Borough - Net In-State Migration 2004-2005

# Hoonah-Angoon Census Area - Net In-State Migration 2004-2005

# Ketchikan Gateway Borough - Net In-State Migration 2004-2005

Notes: Based on Alaska Permanent Fund Dividend Applications

# Kodiak Island Borough - Net In-State Migration 2004-2005

Notes: Based on Alaska Permanent Fund Dividend Applications

# Lake and Peninsula Borough - Net In-State Migration 2004-2005

# Nome Census Area - Net In-State Migration 2004-2005

# North Slope Borough - Net In-State Migration 2004-2005

Notes: Based on Alaska Permanent Fund Dividend Applications

# Northwest Arctic Borough - Net In-State Migration 2004-2005

Notes: Based on Alaska Permanent Fund Dividend Applications

# Petersburg Borough - Net In-State Migration 2004-2005

Notes: Based on Alaska Permanent Fund Dividend Applications

## Prince Of Wales-Hyder Census Area - Net In-State Migration 2004-2005

Notes: Based on Alaska Permanent Fund Dividend Applications

# Skagway Municipality - Net In-State Migration 2004-2005

Notes: Based on Alaska Permanent Fund Dividend Applications

## Southeast Fairbanks Census Area - Net In-State Migration 2004-2005

Notes: Based on Alaska Permanent Fund Dividend Applications

# City and Borough of Wrangell - Net In-State Migration 2004-2005

Notes: Based on Alaska Permanent Fund Dividend Applications

## City and Borough of Yakutat - Net In-State Migration 2004-2005

Notes: Based on Alaska Permanent Fund Dividend Applications

# Yukon Koyukuk Census Area - Net In-State Migration 2004-2005

Notes: Based on Alaska Permanent Fund Dividend Applications