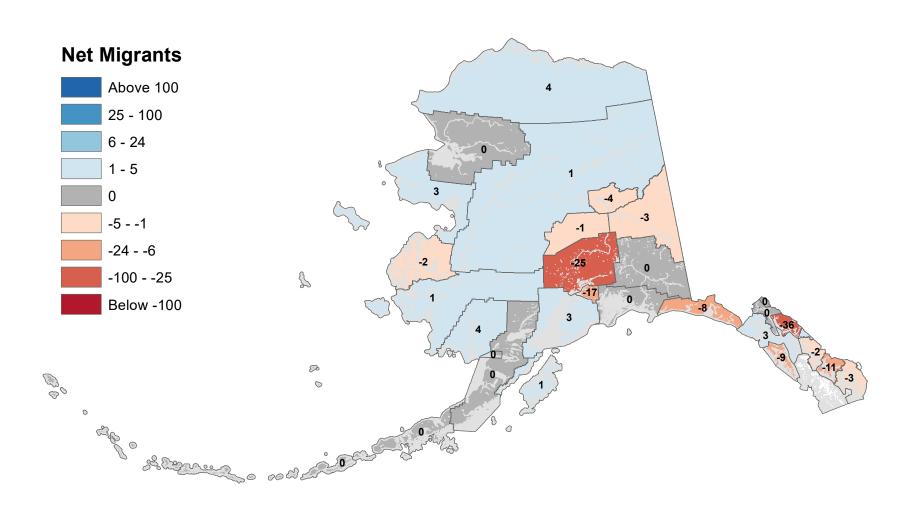

on Alaska Permanent Fund Dividend Applications

# Kusilvak Census Area - Net In-State Migration 2004-2005



Notes: Based on Alaska Permanent Fund Dividend Applications

# Lake and Peninsula Borough - Net In-State Migration 2004-2005



# Matanuska-Susitna Borough - Net In-State Migration 2004-2005



# Nome Census Area - Net In-State Migration 2004-2005



# North Slope Borough - Net In-State Migration 2004-2005



Notes: Based on Alaska Permanent Fund Dividend Applications

# Northwest Arctic Borough - Net In-State Migration 2004-2005



Notes: Based on Alaska Permanent Fund Dividend Applications

# Petersburg Borough - Net In-State Migration 2004-2005



Notes: Based on Alaska Permanent Fund Dividend Applications

## Prince Of Wales-Hyder Census Area - Net In-State Migration 2004-2005



Notes: Based on Alaska Permanent Fund Dividend Applications

# City and Borough of Sitka - Net In-State Migration 2004-2005



# Skagway Municipality - Net In-State Migration 2004-2005



Notes: Based on Alaska Permanent Fund Dividend Applications

## Southeast Fairbanks Census Area - Net In-State Migration 2004-2005



Notes: Based on Alaska Permanent Fund Dividend Applications

# City and Borough of Wrangell - Net In-State Migration 2004-2005



Notes: Based on Alaska Permanent Fund Dividend Applications

## City and Borough of Yakutat - Net In-State Migration 2004-2005



Notes: Based on Alaska Permanent Fund Dividend Applications

# Yukon Koyukuk Census Area - Net In-State Migration 2004-2005



Notes: Based on Alaska Permanent Fund Dividend Applications