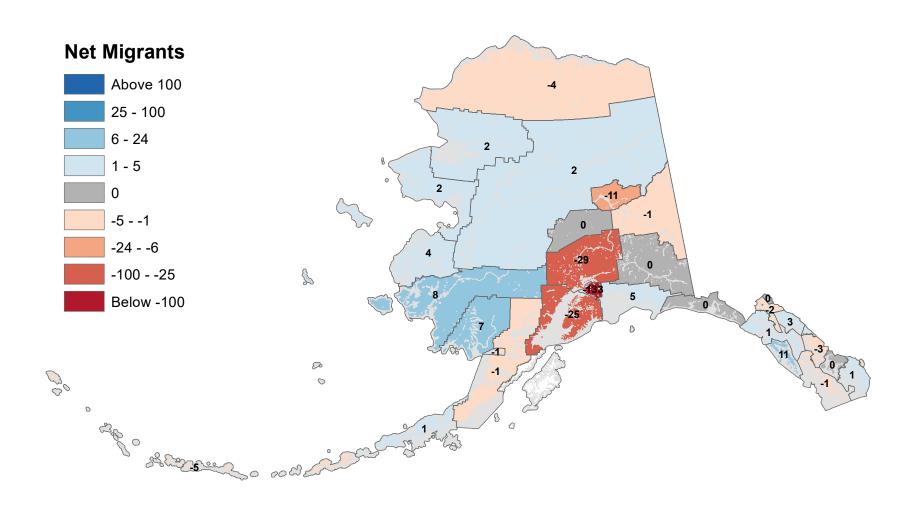

r Census Area - Net In-State Migration 2004-2005



Notes: Based on Alaska Permanent Fund Dividend Applications

# Denali Borough - Net In-State Migration 2004-2005



Notes: Based on Alaska Permanent Fund Dividend Applications

# Dillingham Census Area - Net In-State Migration 2004-2005



# Fairbanks North Star Borough - Net In-State Migration 2004-2005



# Haines Borough - Net In-State Migration 2004-2005



# Hoonah-Angoon Census Area - Net In-State Migration 2004-2005



# City and Borough of Juneau - Net In-State Migration 2004-2005



# Kenai Peninsula Borough - Net In-State Migration 2004-2005



# Ketchikan Gateway Borough - Net In-State Migration 2004-2005



Notes: Based on Alaska Permanent Fund Dividend Applications

# Kodiak Island Borough - Net In-State Migration 2004-2005



Notes: Based on Alaska Permanent Fund Dividend Applications

# Kusilvak Census Area - Net In-State Migration 2004-2005



Notes: Based on Alaska Permanent Fund Dividend Applications

# Lake and Peninsula Borough - Net In-State Migration 2004-2005



# Matanuska-Susitna Borough - Net In-State Migration 2004-2005



# Nome Census Area - Net In-State Migration 2004-2005



# North Slope Borough - Net In-State Migration 2004-2005



Notes: Based on Alaska Permanent Fund Dividend Applications

# Northwest Arctic Borough - Net In-State Migration 2004-2005



Notes: Based on Alaska Permanent Fund Dividend Applications

# Petersburg Borough - Net In-State Migration 2004-2005



Notes: Based on Alaska Permanent Fund Dividend Applications

## Prince Of Wales-Hyder Census Area - Net In-State Migrat