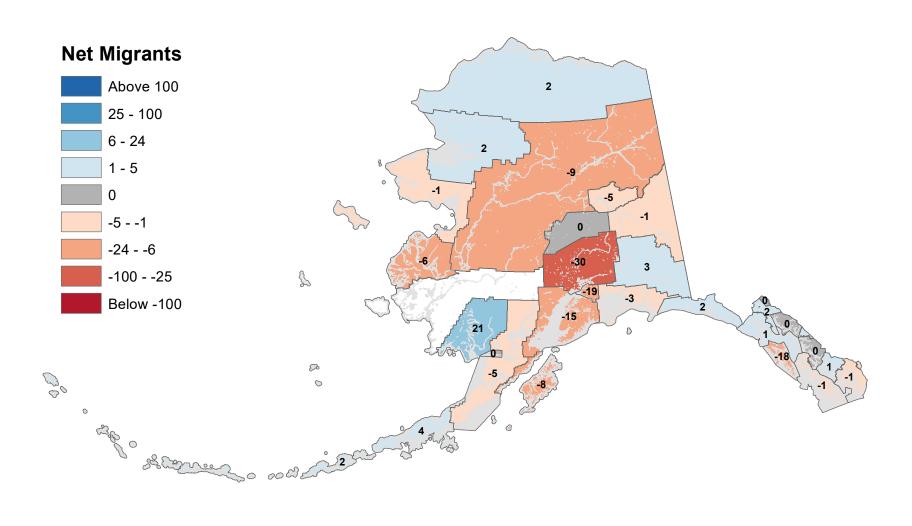

## Bethel Census Area - Net In-State Migration 2004-2005

# City and Borough of Juneau - Net In-State Migration 2004-2005

# Kenai Peninsula Borough - Net In-State Migration 2004-2005

# Ketchikan Gateway Borough - Net In-State Migration 2004-2005

Notes: Based on Alaska Permanent Fund Dividend Applications

# Kodiak Island Borough - Net In-State Migration 2004-2005

Notes: Based on Alaska Permanent Fund Dividend Applications

# Kusilvak Census Area - Net In-State Migration 2004-2005

Notes: Based on Alaska Permanent Fund Dividend Applications

# Nome Census Area - Net In-State Migration 2004-2005

# City and Borough of Sitka - Net In-State Migration 2004-2005