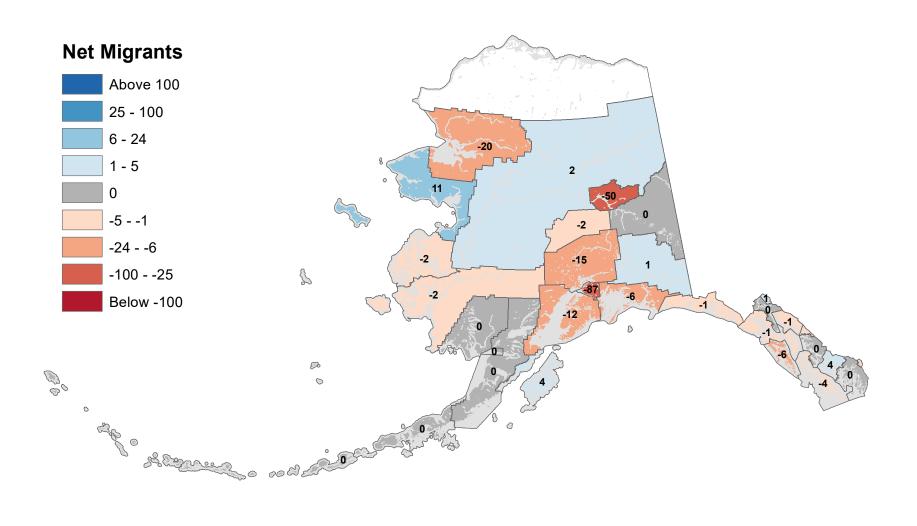

ensus Area - Net In-State Migration 2004-2005



# City and Borough of Juneau - Net In-State Migration 2004-2005



# Kenai Peninsula Borough - Net In-State Migration 2004-2005



# Ketchikan Gateway Borough - Net In-State Migration 2004-2005



Notes: Based on Alaska Permanent Fund Dividend Applications

# Kodiak Island Borough - Net In-State Migration 2004-2005



Notes: Based on Alaska Permanent Fund Dividend Applications

# Kusilvak Census Area - Net In-State Migration 2004-2005



Notes: Based on Alaska Permanent Fund Dividend Applications

# Lake and Peninsula Borough - Net In-State Migration 2004-2005



# Matanuska-Susitna Borough - Net In-State Migration 2004-2005



# Nome Census Area - Net In-State Migration 2004-2005



# North Slope Borough - Net In-State Migration 2004-2005



Notes: Based on Alaska Permanent Fund Dividend Applications

# Northwest Arctic Borough - Net In-State Migration 2004-2005



Notes: Based on Alaska Permanent Fund Dividend Applications

# Petersburg Borough - Net In-State Migration 2004-2005



Notes: Based on Alaska Permanent Fund Dividend Applications

## Prince Of Wales-Hyder Census Area - Net In-State Migration 2004-2005



Notes: Based on Alaska Permanent Fund Dividend Applications

# City and Borough of Sitka - Net In-State Migration 2004-2005



# Skagway Municipality - Net In-State Migration 2004-2005



Notes: Based on Alaska Permanent Fund Dividend Applications

## Southeast Fairbanks Census Area - Net In-State Migration 2004-2005



Notes: Based on Alaska Permanent Fund Dividend Applications

# City and Borough of Wrangell -