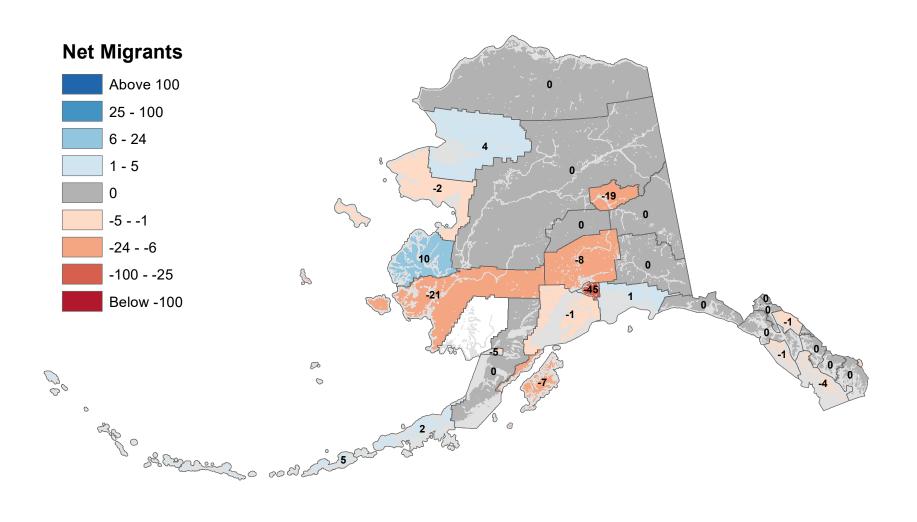

# Aleutians East Borough - Net In-State Migration 2004-2005

Notes: Based on Alaska Permanent Fund Dividend Applications