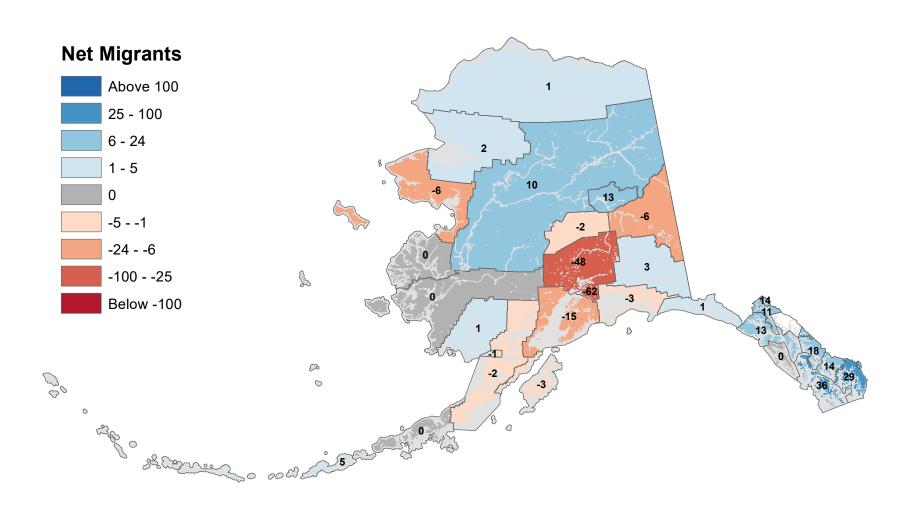

# Bethel Census Area - Net In-State Migration 2004-2005



# Bristol Bay Borough - Net In-State Migration 2004-2005



# Chugach Census Area - Net In-State Migration 2004-2005



Notes: Based on Alaska Permanent Fund Dividend Applications

# Copper River Census Area - Net In-State Migration 2004-2005



Notes: Based on Alaska Permanent Fund Dividend Applications

# Denali Borough - Net In-State Migration 2004-2005



Notes: Based on Alaska Permanent Fund Dividend Applications

# Dillingham Census Area - Net In-State Migration 2004-2005



# Fairbanks North Star Borough - Net In-State Migration 2004-2005



# Haines Borough - Net In-State Migration 2004-2005



# Hoonah-Angoon Census Area - Net In-State Migration 2004-2005



# City and Borough of Juneau - Net In-State Migration 2004-2005



# Kenai Peninsula Borough - Net In-State Migration 2004-2005



# Ketchikan Gateway Borough - Net In-State Migration 2004-2005



Notes: Based on Alaska Permanent Fund Dividend Applications

# Kodiak Island Borough - Net In-State Migration 2004-2005



Notes: Based on Alaska Permanent Fund Dividend Applications

# Kusilvak Census Area - Net In-State Migration 2004-2005



Notes: Based on Alaska Permanent Fund Dividend Applications

# Lake and Peninsula Borough - Net In-State Migration 2004-2005



# Matanuska-Susitna Borough - Net In-State Migration 2004-2005



# Nome Census Area - Net In-State Migration 2004-2005



# North Slope Borough - Net In-State Migration 2004-2005



Notes: Based on Alaska Permanent Fund Dividend Applications

# Northwest Arctic Borough - Net In-State Migration