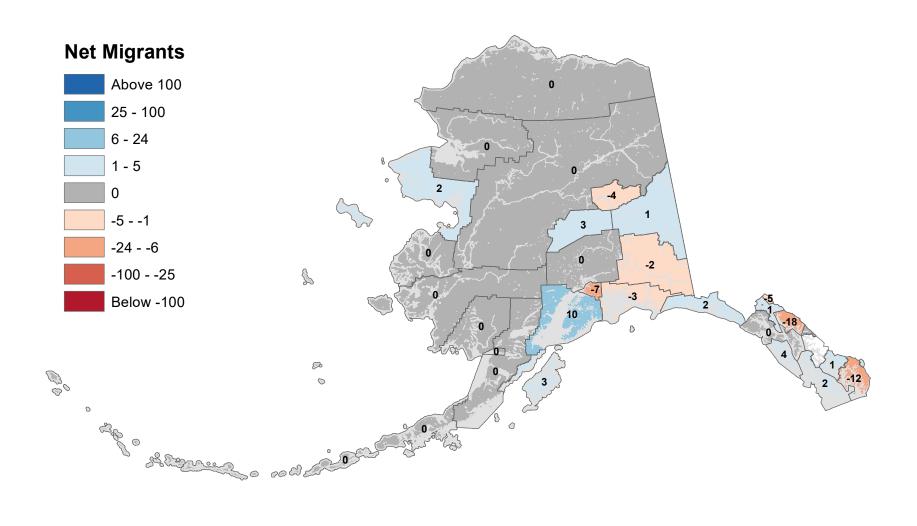

# Denali Borough - Net In-State Migration 2004-2005

Notes: Based on Alaska Permanent Fund Dividend Applications