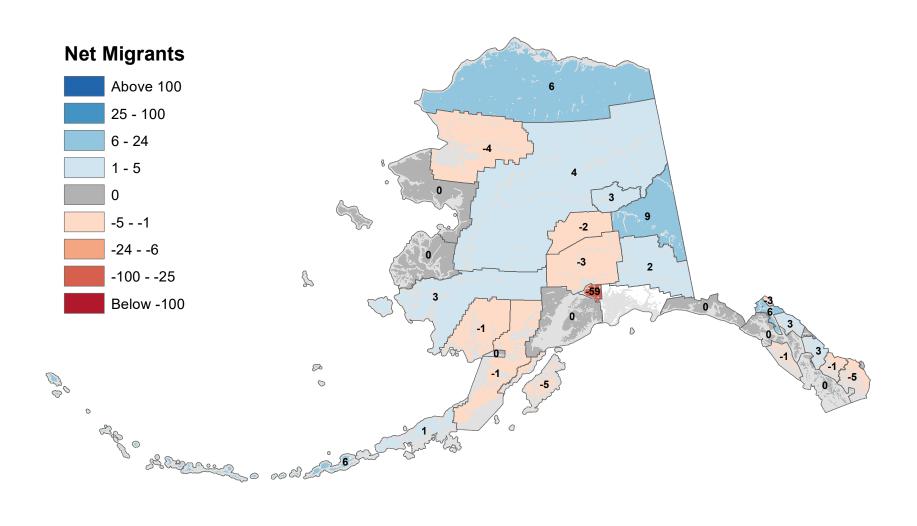

# Aleutians East Borough - Net In-State Migration 2004-2005



Notes: Based on Alaska Permanent Fund Dividend Applications

## Aleutians West Census Area - Net In-State Migration 2004-2005



# Anchorage Municipality - Net In-State Migration 2004-2005



## Bethel Census Area - Net In-State Migration 2004-2005



# Bristol Bay Borough - Net In-State Migration 2004-2005



# Chugach Census Area - Net In-State Migration 2004-2005



Notes: Based on Alaska Permanent Fund Dividend Applications

# Copper River Census Area - Net In-State Migration 2004-2005



Notes: Based on Alaska Permanent Fund Dividend Applications

# Denali Borough - Net In-State Migration 2004-2005



Notes: Based on Alaska Permanent Fund Dividend Applications

# Dillingham Census Area - Net In-State Migration 2004-2005



# Fairbanks North Star Borough - Net In-State Migration 2004-2005



# Haines Borough - Net In-State Migration 2004-2005



# Hoonah-Angoon Census Area - Net In-State Migration 2004-2005



# City and Borough of Juneau - Net In-State Migration 2004-2005



# Kenai Peninsula Borough - Net In-State Migration 2004-2005



# Ketchikan Gateway Borough - Net In-State Migration 2004-2005



Notes: Based on Alaska Permanent Fund Dividen