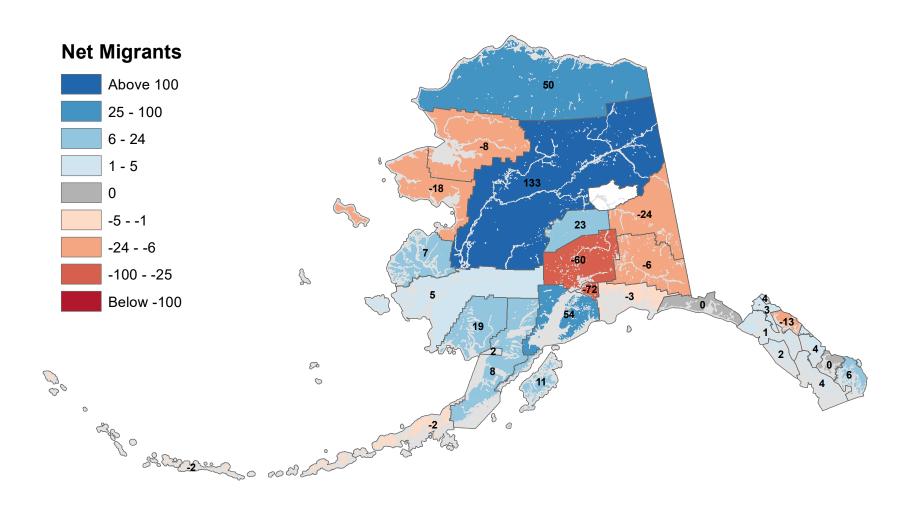

: Based on Alaska Permanent Fund Dividend Applications

## Aleutians West Census Area - Net In-State Migration 2004-2005



# Anchorage Municipality - Net In-State Migration 2004-2005



## Bethel Census Area - Net In-State Migration 2004-2005



# Bristol Bay Borough - Net In-State Migration 2004-2005



# Chugach Census Area - Net In-State Migration 2004-2005



Notes: Based on Alaska Permanent Fund Dividend Applications

# Copper River Census Area - Net In-State Migration 2004-2005



Notes: Based on Alaska Permanent Fund Dividend Applications

# Denali Borough - Net In-State Migration 2004-2005



Notes: Based on Alaska Permanent Fund Dividend Applications

# Dillingham Census Area - Net In-State Migration 2004-2005



# Fairbanks North Star Borough - Net In-State Migration 2004-2005



# Haines Borough - Net In-State Migration 2004-2005



# Hoonah-Angoon Census Area - Net In-State Migration 2004-2005



# City and Borough of Juneau - Net In-State Migration 2004-2005



# Kenai Peninsula Borough - Net In-State Migration 2004-2005



# Ketchikan Gateway Borough - Net In-State Migration 2004-2005



Notes: Based on Alaska Permanent Fund Dividend Applications

# Kodiak Island Borough - Net In-State Migration 2004-2005



Notes: Based on Alaska Permanent Fund Dividend Applications

# Kusilvak Census Area - Net In-State Migration 2004-2005



Notes: Based on Alaska Permanent Fund Dividend Applications

# Lake and Peninsula Borough - Net In-State Migration 2004-2005



# Matanuska-Susitna Borough - Net In-State Migration 2004-2005



# Nome Census Area - Net In-State Migrati