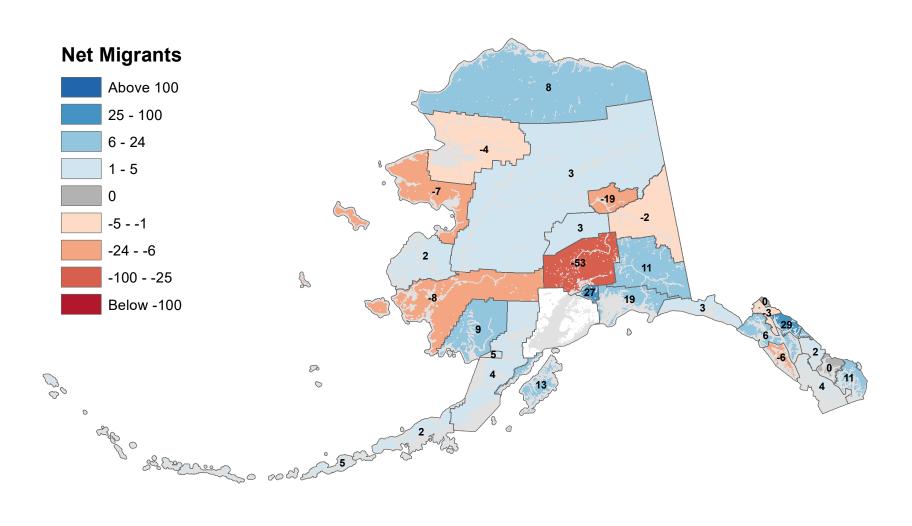

# Anchorage Municipality - Net In-State Migration 2003-2004

Notes: Based on Alaska Permanent Fund Dividend Applications

# Fairbanks North Star Borough - Net In-State Migration 2003-2004

Notes: Based on Alaska Permanent Fund Dividend Applications

# Kenai Peninsula Borough - Net In-State Migration 2003-2004

# Matanuska-Susitna Borough - Net In-State Migration 2003-2004