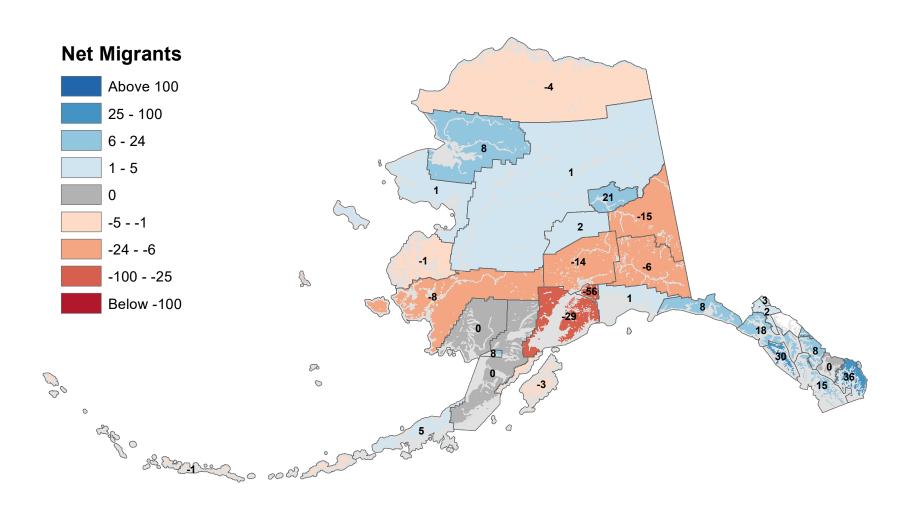

# Anchorage Municipality - Net In-State Migration 2003-2004

Notes: Based on Alaska Permanent Fund Dividend Applications

# Fairbanks North Star Borough - Net In-State Migration 2003-2004

Notes: Based on Alaska Permanent Fund Dividend Applications

# Kenai Peninsula Borough - Net In-State Migration 2003-2004

# Matanuska-Susitna Borough - Net In-State Migration 2003-2004