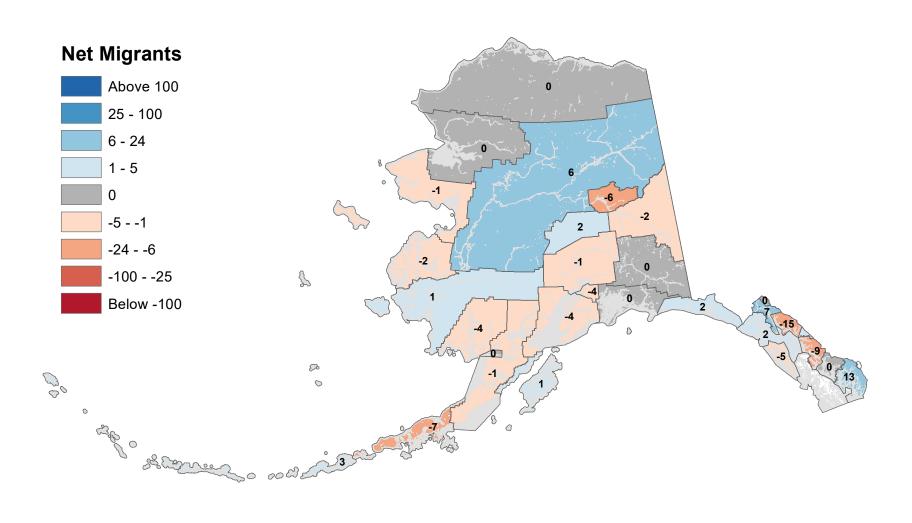

on Alaska Permanent Fund Dividend Applications

# Kusilvak Census Area - Net In-State Migration 2003-2004



Notes: Based on Alaska Permanent Fund Dividend Applications

# Lake and Peninsula Borough - Net In-State Migration 2003-2004



Notes: Based on Alaska Permanent Fund Dividend Applications

# Matanuska-Susitna Borough - Net In-State Migration 2003-2004



# Nome Census Area - Net In-State Migration 2003-2004



# North Slope Borough - Net In-State Migration 2003-2004



Notes: Based on Alaska Permanent Fund Dividend Applications

# Northwest Arctic Borough - Net In-State Migration 2003-2004



# Petersburg Borough - Net In-State Migration 2003-2004



Notes: Based on Alaska Permanent Fund Dividend Applications

## Prince Of Wales-Hyder Census Area - Net In-State Migration 2003-2004



# City and Borough of Sitka - Net In-State Migration 2003-2004



Notes: Based on Alaska Permanent Fund Dividend Applications

# Skagway Municipality - Net In-State Migration 2003-2004



Notes: Based on Alaska Permanent Fund Dividend Applications

## Southeast Fairbanks Census Area - Net In-State Migration 2003-2004



Notes: Based on Alaska Permanent Fund Dividend Applications

# City and Borough of Wrangell - Net In-State Migration 2003-2004



Notes: Based on Alaska Permanent Fund Dividend Applications

## City and Borough of Yakutat - Net In-State Migration 2003-2004



Notes: Based on Alaska Permanent Fund Dividend Applications

# Yukon Koyukuk Census Area - Net In-State Migration 2003-2004