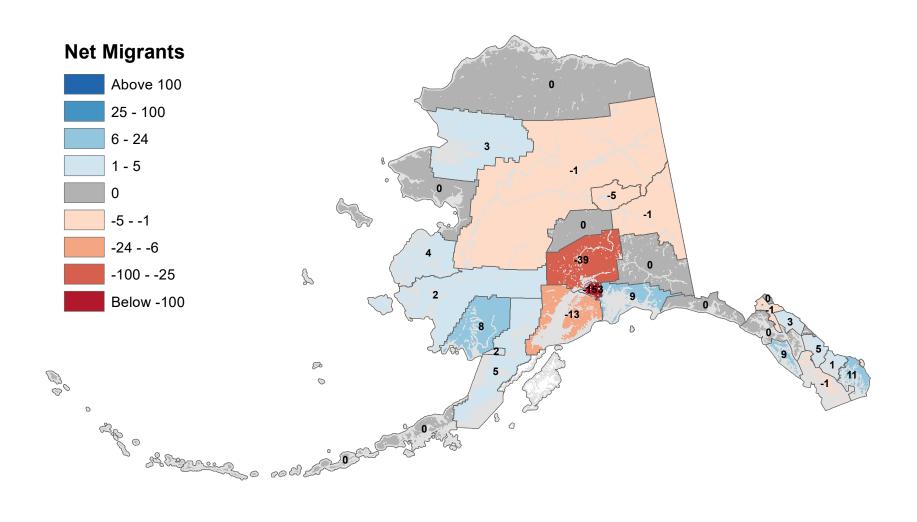

# Anchorage Municipality - Net In-State Migration 2003-2004

Notes: Based on Alaska Permanent Fund Dividend Applications

# Fairbanks North Star Borough - Net In-State Migration 2003-2004

Notes: Based on Alaska Permanent Fund Dividend Applications

# Kenai Peninsula Borough - Net In-State Migration 2003-2004

# Matanuska-Susitna Borough - Net In-State Migration 2003-2004