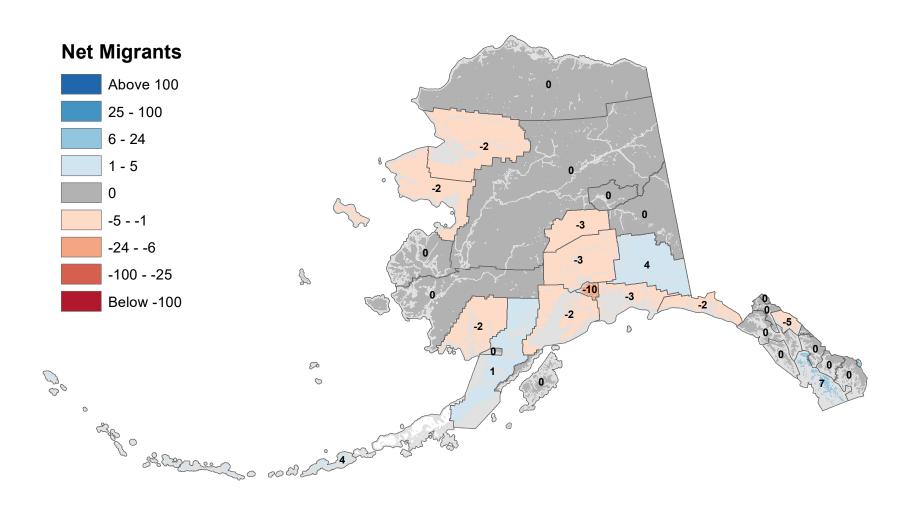

# Aleutians East Borough - Net In-State Migration 2003-2004

Notes: Based on Alaska Permanent Fund Dividend Applications

## Aleutians West Census Area - Net In-State Migration 2003-2004

Notes: Based on Alaska Permanent Fund Dividend Applications

# Bristol Bay Borough - Net In-State Migration 2003-2004

Notes: Based on Alaska Permanent Fund Dividend Applications

# Chugach Census Area - Net In-State Migration 2003-2004

Notes: Based on Alaska Permanent Fund Dividend Applications

# Copper River Census Area - Net In-State Migration 2003-2004

# Denali Borough - Net In-State Migration 2003-2004

Notes: Based on Alaska Permanent Fund Dividend Applications

# Dillingham Census Area - Net In-State Migration 2003-2004

Notes: Based on Alaska Permanent Fund Dividend Applications

# Haines Borough - Net In-State Migration 2003-2004

Notes: Based on Alaska Permanent Fund Dividend Applications

# Hoonah-Angoon Census Area - Net In-State Migration 2003-2004

Notes: Based on Alaska Permanent Fund Dividend Applications

# Ketchikan Gateway Borough - Net In-State Migration 2003-2004

Notes: Based on Alaska Permanent Fund Dividend Applications

# Kodiak Island Borough - Net In-State Migration 2003-2004

Notes: Based on Alaska Permanent Fund Dividend Applications

# Lake and Peninsula Borough - Net In-State Migration 2003-2004

Notes: Based on Alaska Permanent Fund Dividend Applications

# Nome Census Area - Net In-State Migration 2003-2004

# Petersburg Borough - Net In-State Migration 2003-2004

Notes: Based on Alaska Permanent Fund Dividend Applications

## Prince Of Wales-Hyder Census Area - Net In-State Migration 2003-2004

# Skagway Municipality - Net In-State Migration 2003-2004

Notes: Based on Alaska Permanent Fund Dividend Applications

## Southeast Fairbanks Census Area - Net In-State Migration 2003-2004

Notes: Based on Alaska Permanent Fund Dividend Applications

# City and Borough of Wrangell - Net In-State Migration 2003-2004

Notes: Based on Alaska Permanent Fund Dividend Applications

## City and Borough of Yakutat - Net In-State Migration 2003-2004

Notes: Based on Alaska Permanent Fund Dividend Applications

# Yukon Koyukuk Census Area - Net In-State Migration 2003-2004