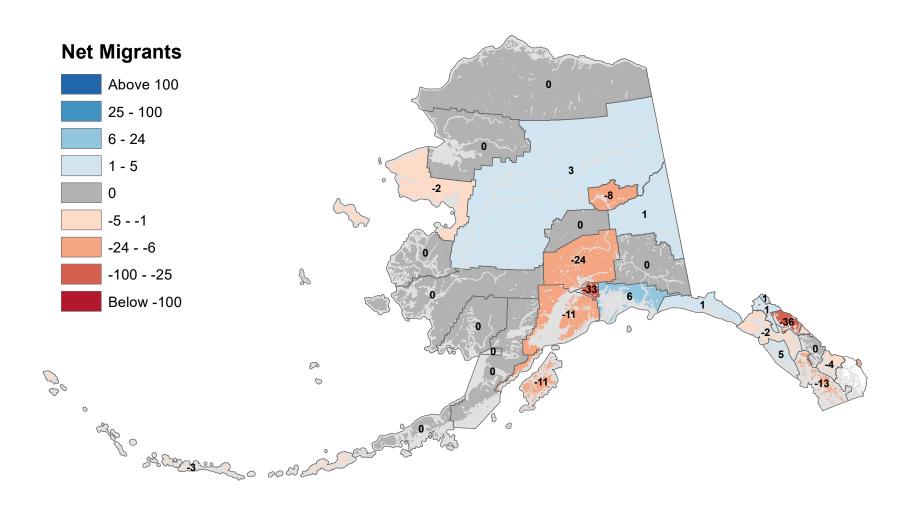

# Anchorage Municipality - Net In-State Migration 2003-2004

Notes: Based on Alaska Permanent Fund Dividend Applications

# Fairbanks North Star Borough - Net In-State Migration 2003-2004

Notes: Based on Alaska Permanent Fund Dividend Applications

# Kenai Peninsula Borough - Net In-State Migration 2003-2004

# Matanuska-Susitna Borough - Net In-State Migration 2003-2004