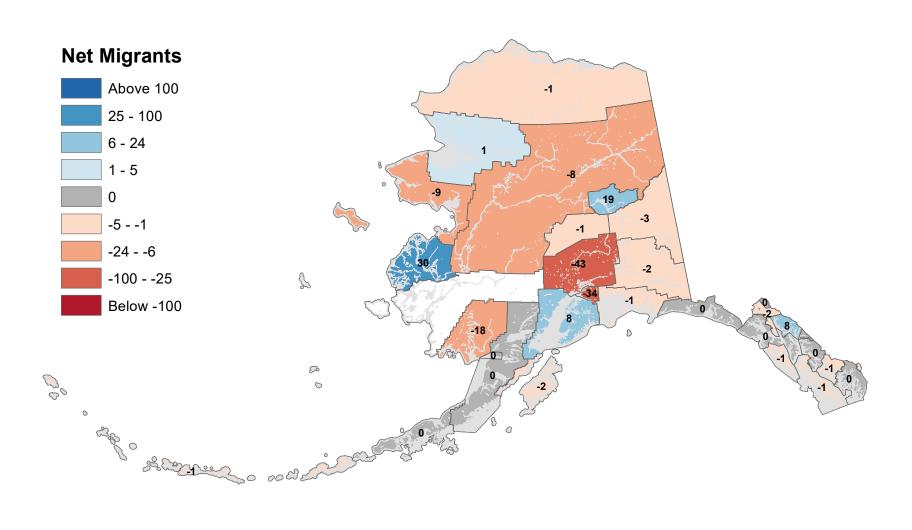

# Aleutians East Borough - Net In-State Migration 2003-2004

Notes: Based on Alaska Permanent Fund Dividend Applications

## Aleutians West Census Area - Net In-State Migration 2003-2004

Notes: Based on Alaska Permanent Fund Dividend Applications

# Bristol Bay Borough - Net In-State Migration 2003-2004

Notes: Based on Alaska Permanent Fund Dividend Applications

# Chugach Census Area - Net In-State Migration 2003-2004

Notes: Based on Alaska Permanent Fund Dividend Applications

# Copper River Census Area - Net In-State Migration 2003-2004

# Denali Borough - Net In-State Migration 2003-2004

Notes: Based on Alaska Permanent Fund Dividend Applications

# Dillingham Census Area - Net In-State Migration 2003-2004

Notes: Based on Alaska Permanent Fund Dividend Applications

# Haines Borough - Net In-State Migration 2003-2004

Notes: Based on Alaska Permanent Fund Dividend Applications

# Hoonah-Angoon Census Area - Net In-State Migration 2003-2004

Notes: Based on Alaska Permanent Fund Dividend Applications

# Ketchikan Gateway Borough - Net In-State Migration 2003-2004

Notes: Based on Alaska Permanent Fund Dividend Applications

# Kodiak Island Borough - Net In-State Migration 2003-2004

Notes: Based on Alaska Permanent Fund Dividend Applications

# Lake and Peninsula Borough - Net In-State Migration 2003-2004

Notes: Based on Alaska Permanent Fund Dividend Applications

# Nome Census Area - Net In-State Migration 2003-2004

# Petersburg Borough - Net In-State Migration 2003-2004

Notes: Based on Alaska Permanent Fund Dividend Applications

## Prince Of Wales-Hyder Census Area - Net In-State Migration 2003-2004

# Skagway Municipality - Net In-State Migration 2003-2004

Notes: Based on Alaska Permanent Fund Dividend Applications

## Southeast Fairbanks Census Area - Net In-State Migration 2003-2004

Notes: Based on Alaska Permanent Fund Dividend Applications

# City and Borough of Wrangell - Net In-State Migration 2003-2004

Notes: Based on Alaska Permanent Fund Dividend Applications

## City and Borough of Yakutat - Net In-State Migration 2003-2004

Notes: Based on Alaska Permanent Fund Dividend Applications

# Yukon Koyukuk Census Area - Net In-State Migration 2003-2004