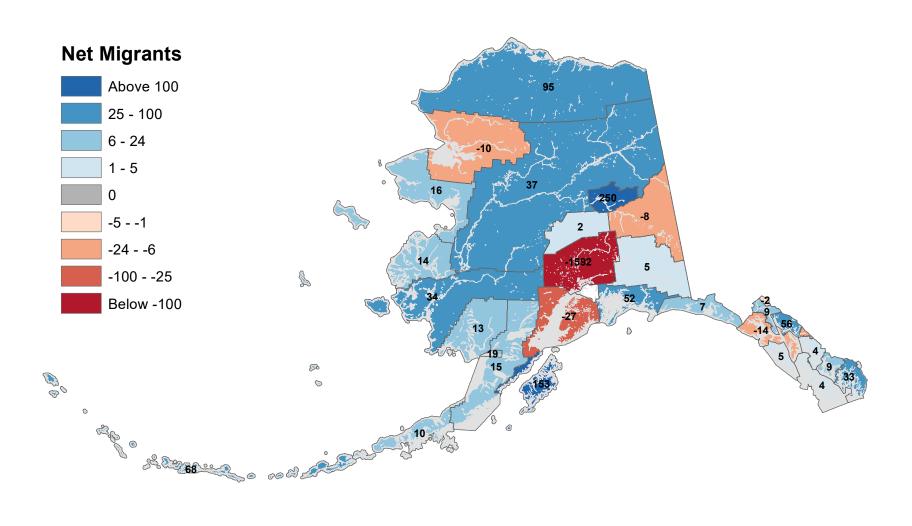

# Anchorage Municipality - Net In-State Migration 2003-2004

Notes: Based on Alaska Permanent Fund Dividend Applications

# Bethel Census Area - Net In-State Migration 2003-2004

Notes: Based on Alaska Permanent Fund Dividend Applications

# Fairbanks North Star Borough - Net In-State Migration 2003-2004

Notes: Based on Alaska Permanent Fund Dividend Applications

# Kenai Peninsula Borough - Net In-State Migration 2003-2004

# Matanuska-Susitna Borough - Net In-State Migration 2003-2004

# North Slope Borough - Net In-State Migration 2003-2004

Notes: Based on Alaska Permanent Fund Dividend Applications

# Northwest Arctic Borough - Net In-State Migration 2003-2004