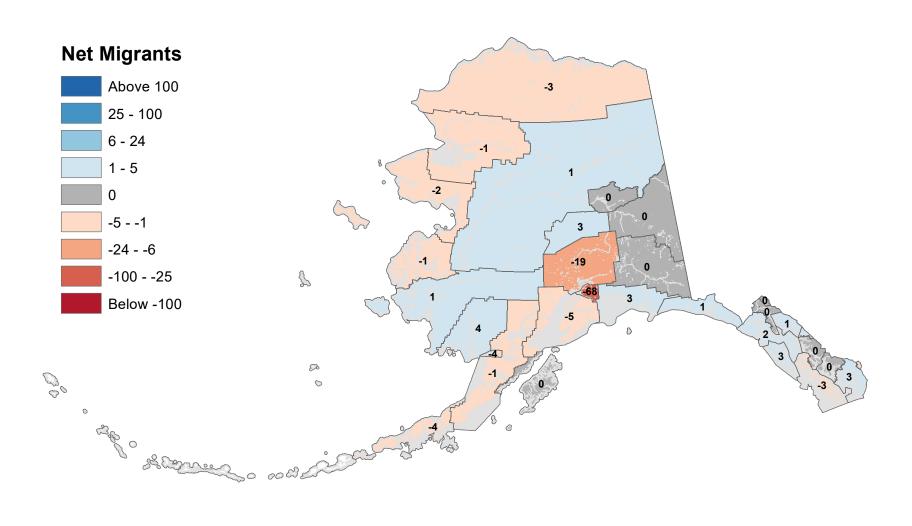

# Aleutians East Borough - Net In-State Migration 2003-2004

Notes: Based on Alaska Permanent Fund Dividend Applications

## Aleutians West Census Area - Net In-State Migration 2003-2004

Notes: Based on Alaska Permanent Fund Dividend Applications

# Bristol Bay Borough - Net In-State Migration 2003-2004

Notes: Based on Alaska Permanent Fund Dividend Applications

# Chugach Census Area - Net In-State Migration 2003-2004

Notes: Based on Alaska Permanent Fund Dividend Applications

# Copper River Census Area - Net In-State Migration 2003-2004

# Denali Borough - Net In-State Migration 2003-2004

Notes: Based on Alaska Permanent Fund Dividend Applications

# Dillingham Census Area - Net In-State Migration 2003-2004

Notes: Based on Alaska Permanent Fund Dividend Applications

# Haines Borough - Net In-State Migration 2003-2004

Notes: Based on Alaska Permanent Fund Dividend Applications

# Hoonah-Angoon Census Area - Net In-State Migration 2003-2004

Notes: Based on Alaska Permanent Fund Dividend Applications

# Ketchikan Gateway Borough - Net In-State Migration 2003-2004

Notes: Based on Alaska Permanent Fund Dividend Applications

# Kodiak Island Borough - Net In-State Migration 2003-2004

Notes: Based on Alaska Permanent Fund Dividend Applications

# Lake and Peninsula Borough - Net In-State Migration 2003-2004

Notes: Based on Alaska Permanent Fund Dividend Applications

# Nome Census Area - Net In-State Migration 2003-2004

# Petersburg Borough - Net In-State Migration 2003-2004

Notes: Based on Alaska Permanent Fund Dividend Applications

## Prince Of Wales-Hyder Census Area - Net In-State Migration 2003-2004

# Skagway Municipality - Net In-State Migration 2003-2004

Notes: Based on Alaska Permanent Fund Dividend Applications

## Southeast Fairbanks Census Area - Net In-State Migration 2003-2004

Notes: Based on Alaska Permanent Fund Dividend Applications

# City and Borough of Wrangell - Net In-State Migration 2003-2004

Notes: Based on Alaska Permanent Fund Dividend Applications

## City and Borough of Yakutat - Net In-State Migration 2003-2004

Notes: Based on Alaska Permanent Fund Dividend Applications

# Yukon Koyukuk Census Area - Net In-State Migration 2003-2004