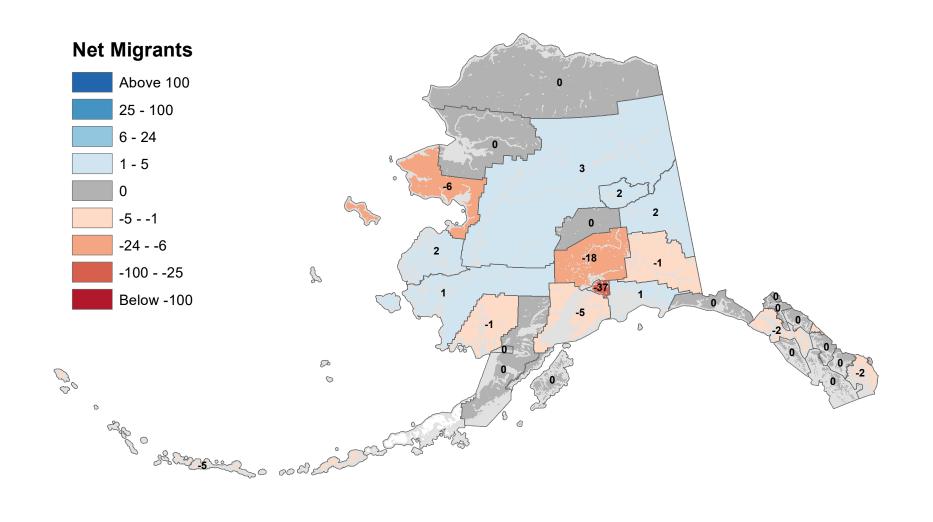

# Aleutians East Borough - Net In-State Migration 2002-2003



#### Aleutians West Census Area - Net In-State Migration 2002-2003 **Net Migrants** Above 100 2 25 - 100 6 - 24 1 - 5 3 -3 0 -5 - -1 -24 - -6 2 -18 -100 - -25 5 Below -100 Po 00 0 0 age o Show of the sources

# Anchorage Municipality - Net In-State Migration 2002-2003





Source: Alaska Department of Labor and Workforce Development, Research and Analysis Section

# Bristol Bay Borough - Net In-State Migration 2002-2003





#### Copper River Census Area - Net In-State Migration 2002-2003 **Net Migrants** Above 100 -3 25 - 100 6 - 24 1 - 5 -3 0 12 13 -5 - -1 -24 - -6 -100 - -25 2 -13 Below -100 16 P 00 0 0 ap o & Contraction of the

# Denali Borough - Net In-State Migration 2002-2003



#### Dillingham Census Area - Net In-State Migration 2002-2003 **Net Migrants** Above 100 25 - 100 6 -