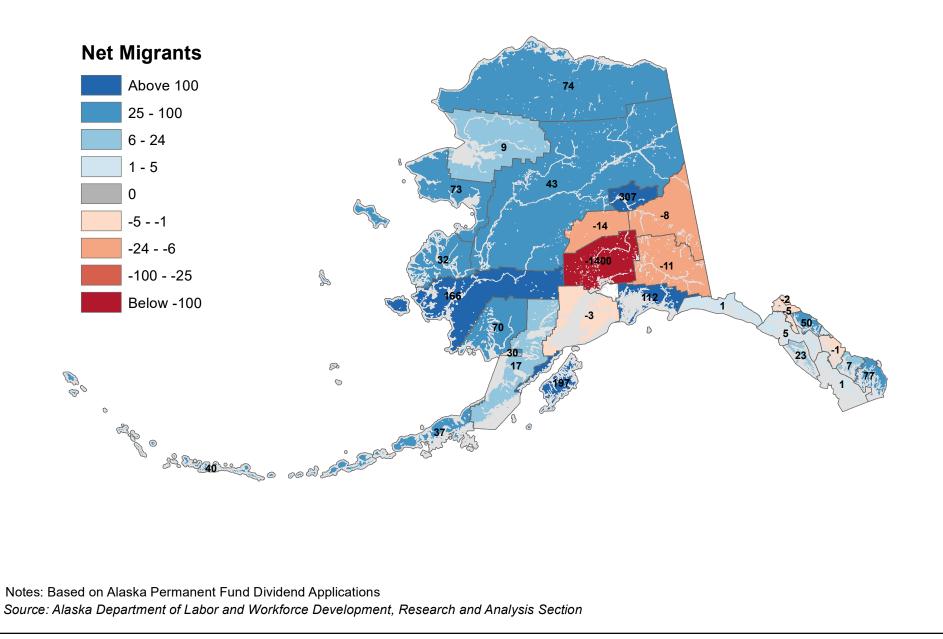

# Anchorage Municipality - Net In-State Migration 2002-2003

Source: Alaska Department of Labor and Workforce Development, Research and Analysis Section