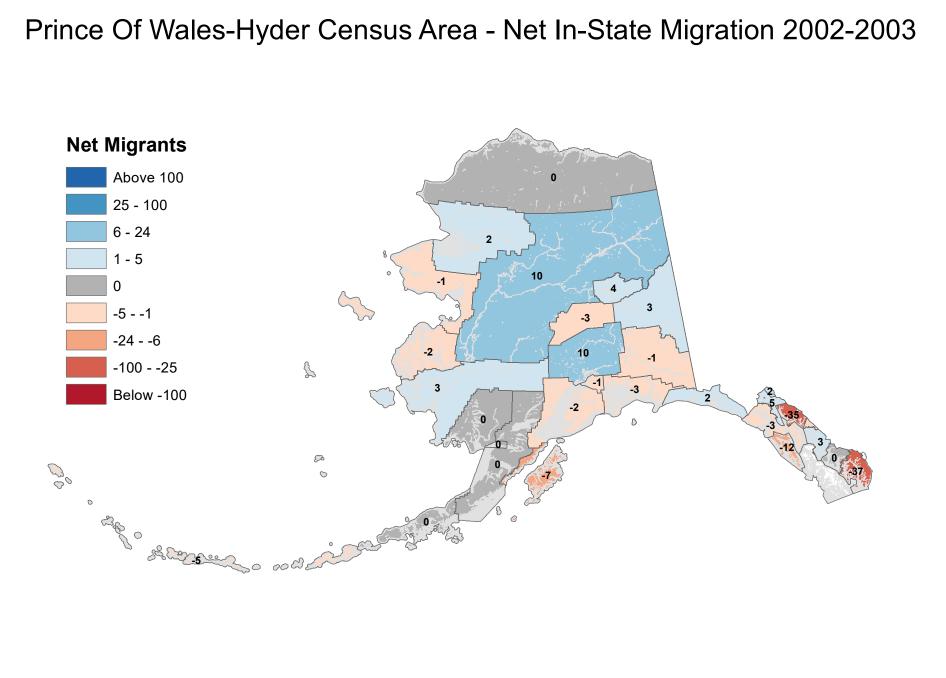

e Migration 2002-2003



# Kodiak Island Borough - Net In-State Migration 2002-2003



#### Kusilvak Census Area - Net In-State Migration 2002-2003 **Net Migrants** Above 100 -3 25 - 100 6 - 24 1 - 5 0 -10 2 -5 - -1 -24 - -6 -10 n -100 - -25 Below -100 P 00 0 0 age of the Share on the



# Matanuska-Susitna Borough - Net In-State Migration 2002-2003





Source: Alaska Department of Labor and Workforce Development, Research and Analysis Section

#### North Slope Borough - Net In-State Migration 2002-2003 **Net Migrants** Above 100 25 - 100 6 - 24 1 - 5 1 0 -5 - -1 -24 - -6 3 -94 -100 - -25 2 Below -100 3 P 00 0 0 ap o Share of all

# Northwest Arctic Borough - Net In-State Migration 2002-2003





Source: Alaska Department of Labor and Workforce Development, Research and Analysis Section



# City and Borough of Sitka - Net In-State Migration 2002-2003



# Skagway Municipality - Net In-State Migration 2002-2003



# Southeast Fairbanks Census Area - Net In-State Migration 2002-2003



# City and Borough of Wrangell - Net In-State Migration 2002-2003



# City and Borough of Yakutat - Net In-State Migration 2002-2003



# Yukon Koyukuk Census Area - Net In-State Migration 2002-2003