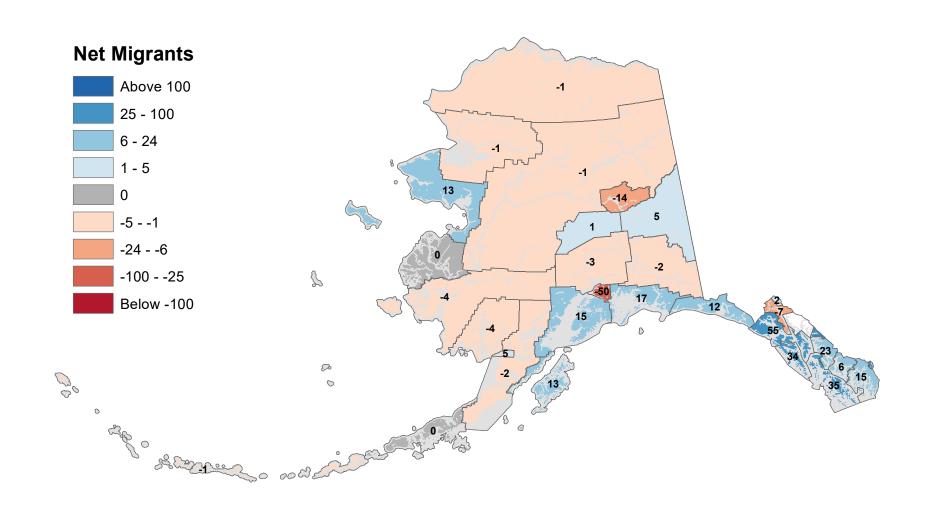

r Census Area - Net In-State Migration 2002-2003 **Net Migrants** Above 100 -3 25 - 100 6 - 24 1 - 5 -3 0 12 13 -5 - -1 -24 - -6 -100 - -25 2 -13 Below -100 16 P 00 0 0 ap o & Contraction of the

# Denali Borough - Net In-State Migration 2002-2003



#### Dillingham Census Area - Net In-State Migration 2002-2003 **Net Migrants** Above 100 25 - 100 6 - 24 1 - 5 1 5 0 -24 -5 - -1 -24 - -6 5 -100 - -25 5 -3 Below -100

Notes: Based on Alaska Permanent Fund Dividend Applications Source: Alaska Department of Labor and Workforce Development, Research and Analysis Section

Sharren o och

P

0

00

0

age o

# Fairbanks North Star Borough - Net In-State Migration 2002-2003



## Haines Borough - Net In-State Migration 2002-2003





# City and Borough of Juneau - Net In-State Migration 2002-2003





# Ketchikan Gateway Borough - Net In-State Migration 2002-2003



# Kodiak Island Borough - Net In-State Migration 2002-2003



#### Kusilvak Census Area - Net In-State Migration 2002-2003 **Net Migrants** Above 100 -3 25 - 100 6 - 24 1 - 5 0 -10 2 -5 - -1 -24 - -6 -10 n -100 - -25 Below -100 P 00 0 0 age of the Share on the



# Matanuska-Susitna Borough - Net In-State Migration 2002-2003





Source: Alaska Department of Labor and Workforce Development, Research and Analysis Section

#### North Slope Borough - Net In-State Migration 2002-2003 **Net Migrants** Above 100 25 - 100 6 - 24 1 - 5 1 0 -5 - -1 -24 - -6 3 -94 -100 - -25 2 Below -100 3 P 00 0 0 ap o Share of all

# Northwest Arctic Borough - Net In-State Migration 2002-2003





Source: Alaska Department of Labor and Workforce