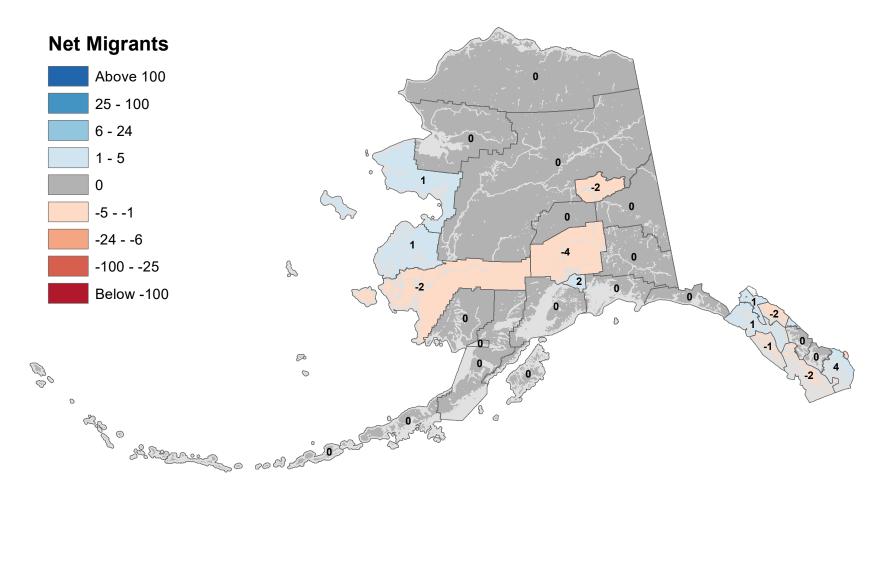

# Anchorage Municipality - Net In-State Migration 2002-2003

Source: Alaska Department of Labor and Workforce Development, Research and Analysis Section