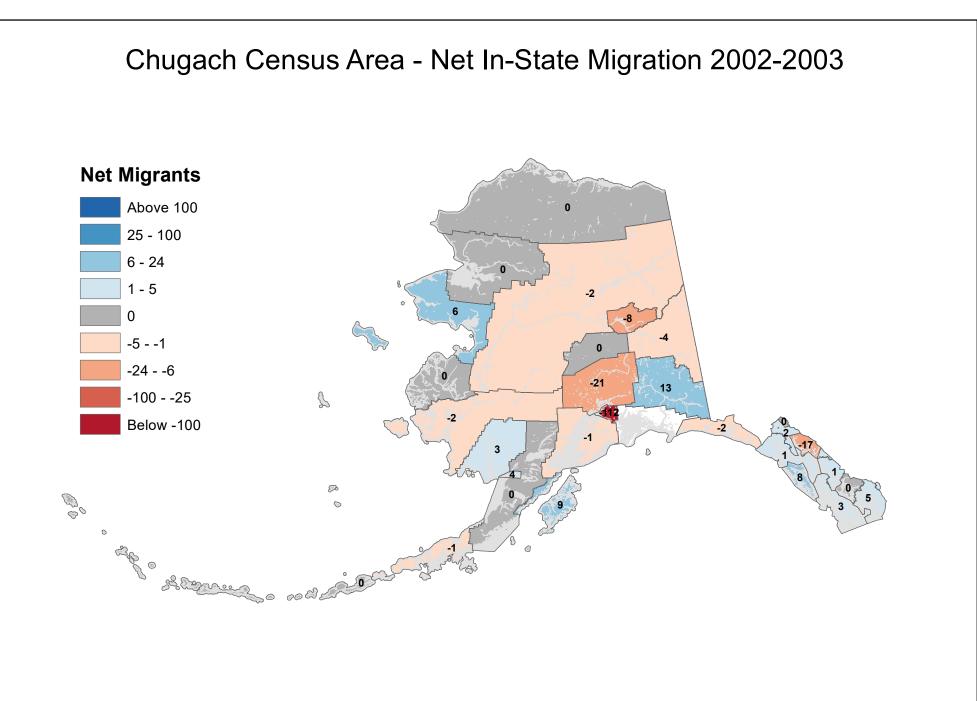

#### Copper River Census Area - Net In-State Migration 2002-2003 **Net Migrants** Above 100 -3 25 - 100 6 - 24 1 - 5 -3 0 12 13 -5 - -1 -24 - -6 -100 - -25 2 -13 Below -100 16 P 00 0 0 ap o & Contraction of the