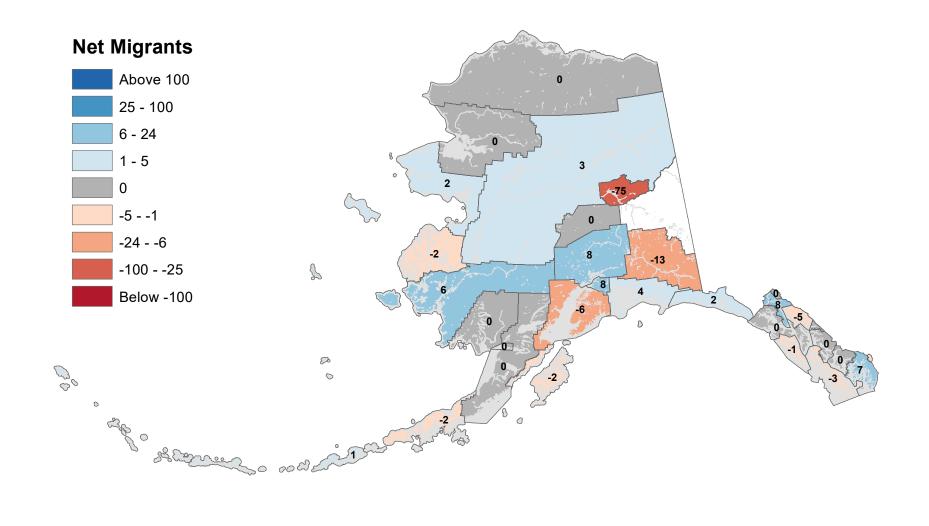

0 -10 2 -5 - -1 -24 - -6 -10 n -100 - -25 Below -100 P 00 0 0 age of the Share on the



# Matanuska-Susitna Borough - Net In-State Migration 2002-2003





Source: Alaska Department of Labor and Workforce Development, Research and Analysis Section

#### North Slope Borough - Net In-State Migration 2002-2003 **Net Migrants** Above 100 25 - 100 6 - 24 1 - 5 1 0 -5 - -1 -24 - -6 3 -94 -100 - -25 2 Below -100 3 P 00 0 0 ap o Share of all

# Northwest Arctic Borough - Net In-State Migration 2002-2003





Source: Alaska Department of Labor and Workforce Development, Research and Analysis Section



# City and Borough of Sitka - Net In-State Migration 2002-2003



# Skagway Municipality - Net In-State Migration 2002-2003



# Southeast Fairbanks Census Area - Net In-State Migration 2002-2003



# City and Borough of Wrangell - Net In-State Migration 2002-2003



# City and Borough of Yakutat - Net In-State Migration 2002-2003



# Yukon Koyukuk Census Area - Net In-State Migration 2002-2003