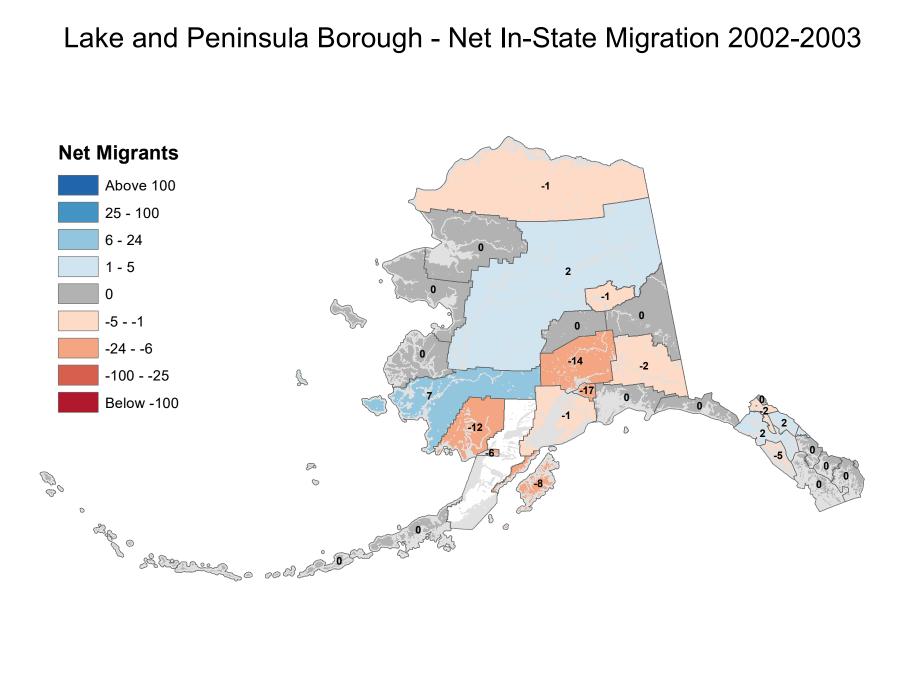

#### Dillingham Census Area - Net In-State Migration 2002-2003 **Net Migrants** Above 100 25 - 100 6 - 24 1 - 5 1 5 0 -24 -5 - -1 -24 - -6 5 -100 - -25 5 -3 Below -100

Notes: Based on Alaska Permanent Fund Dividend Applications Source: Alaska Department of Labor and Workforce Development, Research and Analysis Section