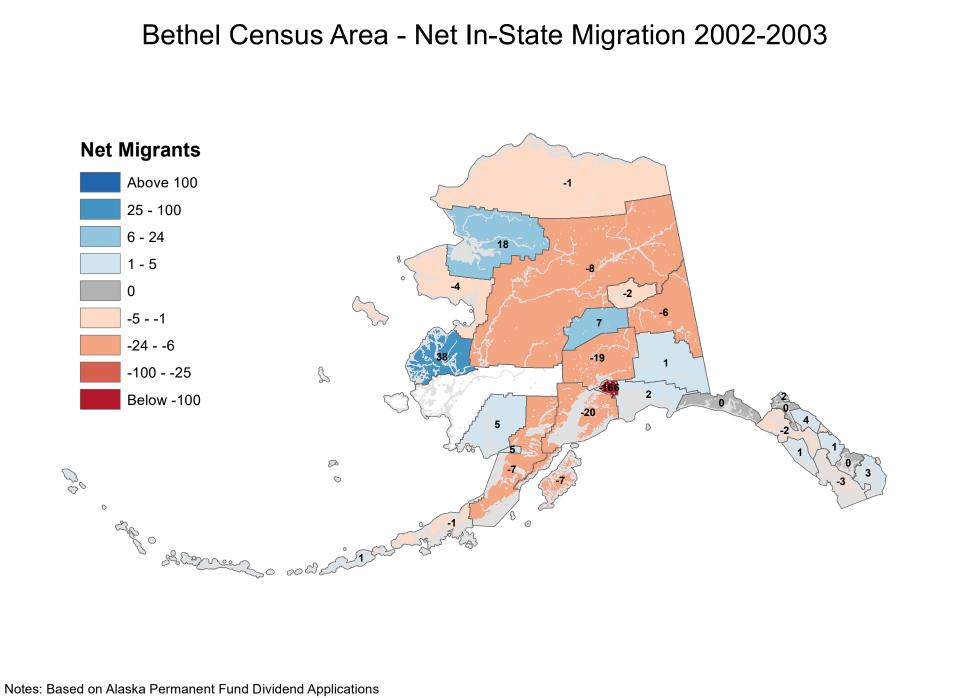

#### Dillingham Census Area - Net In-State Migration 2002-2003 **Net Migrants** Above 100 25 - 100 6 - 24 1 - 5 1 5 0 -24 -5 - -1 -24 - -6 5 -100 - -25 5 -3 Below -100

Notes: Based on Alaska Permanent Fund Dividend Applications Source: Alaska Department of Labor and Workforce Development, Research and Analysis Section