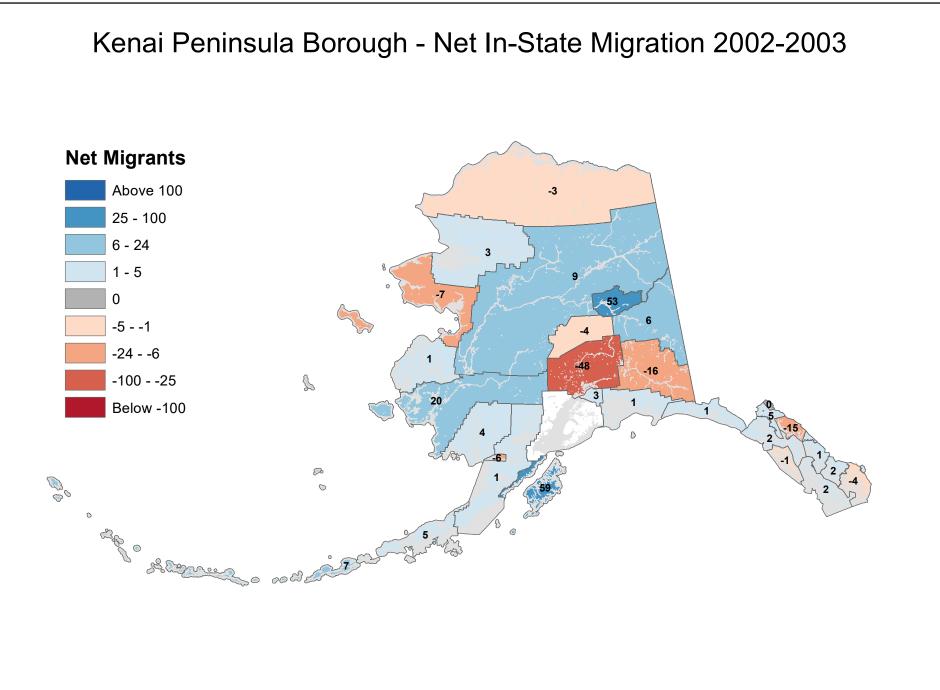

Census Area - Net In-State Migration 2002-2003 **Net Migrants** Above 100 -3 25 - 100 6 - 24 1 - 5 -3 0 12 13 -5 - -1 -24 - -6 -100 - -25 2 -13 Below -100 16 P 00 0 0 ap o & Contraction of the

# Denali Borough - Net In-State Migration 2002-2003



#### Dillingham Census Area - Net In-State Migration 2002-2003 **Net Migrants** Above 100 25 - 100 6 - 24 1 - 5 1 5 0 -24 -5 - -1 -24 - -6 5 -100 - -25 5 -3 Below -100

Notes: Based on Alaska Permanent Fund Dividend Applications Source: Alaska Department of Labor and Workforce Development, Research and Analysis Section

Sharren o och

P

0

00

0

age o

# Fairbanks North Star Borough - Net In-State Migration 2002-2003



## Haines Borough - Net In-State Migration 2002-2003





# City and Borough of Juneau - Net In-State Migration 2002-2003





# Ketchikan Gateway Borough - Net In-State Migration 2002-2003



# Kodiak Island Borough - Net In-State Migration 2002-2003



#### Kusilvak Census Area - Net In-State Migration 2002-2003 **Net Migrants** Above 100 -3 25 - 100 6 - 24 1 - 5 0 -10 2 -5 - -1 -24 - -6 -10 n -100 - -25 Below -100 P 00 0 0 age of the Share on the



# Matanuska-Susitna Borough - Net In-State Migration 2002-2003





Source: Alaska Department of Labor and Workforce Development, Research and Analysis Section

#### North Slope Borough - Net In-State Migration 2002-2003 **Net Migrants** Above 100 25 - 100 6 - 24 1 - 5 1 0 -5 - -1 -24 - -6 3 -94 -100 - -25 2 Below -100 3 P 00 0 0 ap o Share of all

# Northwest Arctic Borough - Net In-State Migration 2002-2003





Source: Alaska Department of Labor and Workforce D