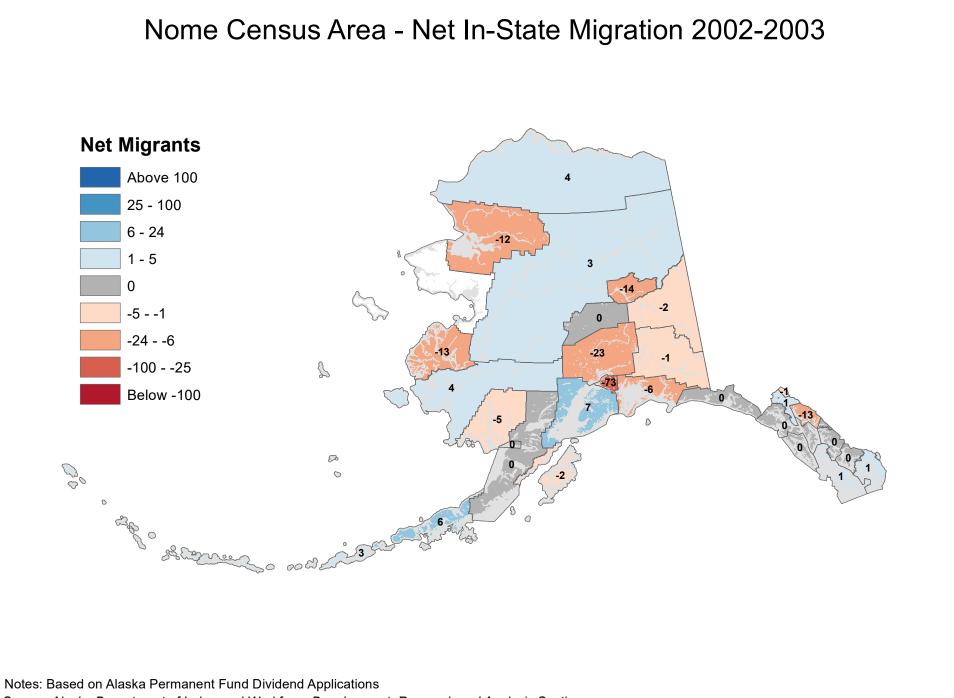

25 5 -3 Below -100

Notes: Based on Alaska Permanent Fund Dividend Applications Source: Alaska Department of Labor and Workforce Development, Research and Analysis Section

Sharren o och

P

0

00

0

age o

# Fairbanks North Star Borough - Net In-State Migration 2002-2003



## Haines Borough - Net In-State Migration 2002-2003





# City and Borough of Juneau - Net In-State Migration 2002-2003





# Ketchikan Gateway Borough - Net In-State Migration 2002-2003



# Kodiak Island Borough - Net In-State Migration 2002-2003



#### Kusilvak Census Area - Net In-State Migration 2002-2003 **Net Migrants** Above 100 -3 25 - 100 6 - 24 1 - 5 0 -10 2 -5 - -1 -24 - -6 -10 n -100 - -25 Below -100 P 00 0 0 age of the Share on the



# Matanuska-Susitna Borough - Net In-State Migration 2002-2003





Source: Alaska Department of Labor and Workforce Development, Research and Analysis Section

#### North Slope Borough - Net In-State Migration 2002-2003 **Net Migrants** Above 100 25 - 100 6 - 24 1 - 5 1 0 -5 - -1 -24 - -6 3 -94 -100 - -25 2 Below -100 3 P 00 0 0 ap o Share of all

# Northwest Arctic Borough - Net In-State Migration 2002-2003





Source: Alaska Department of Labor and Workforce Development, Research and Analysis Section



# City and Borough of Sitka - Net In-State Migration 2002-2003



# Skagway Municipality - Net In-State Migration 2002-2003



# Southeast Fairbanks Census Area - Net In-State Migration 2002-2003



# City and Borough of Wrangell - Net In-State Migration 2002-2003



# City and Borough of Yakutat - Net In-State Migration 2002-2003



# Yukon Koyukuk C