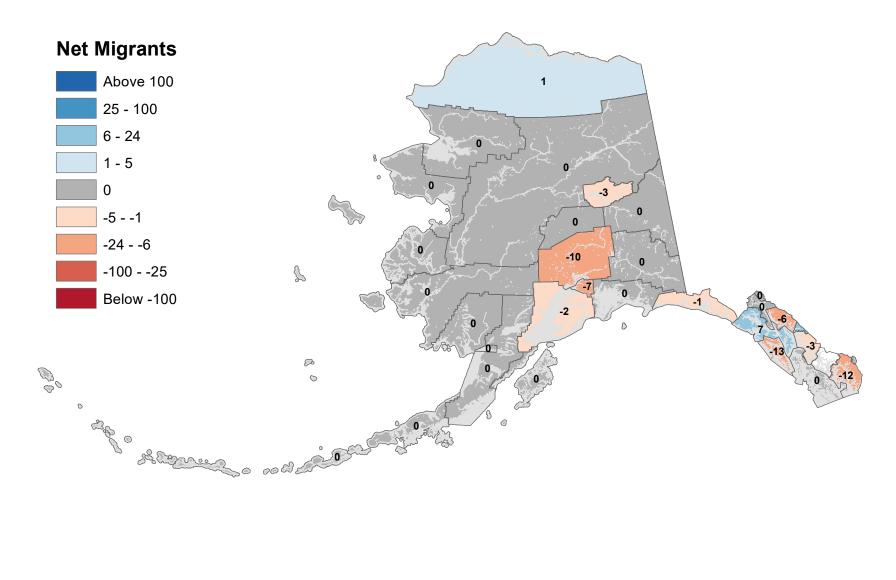

# Matanuska-Susitna Borough - Net In-State Migration 2002-2003

Source: Alaska Department of Labor and Workforce Development, Research and Analysis Section