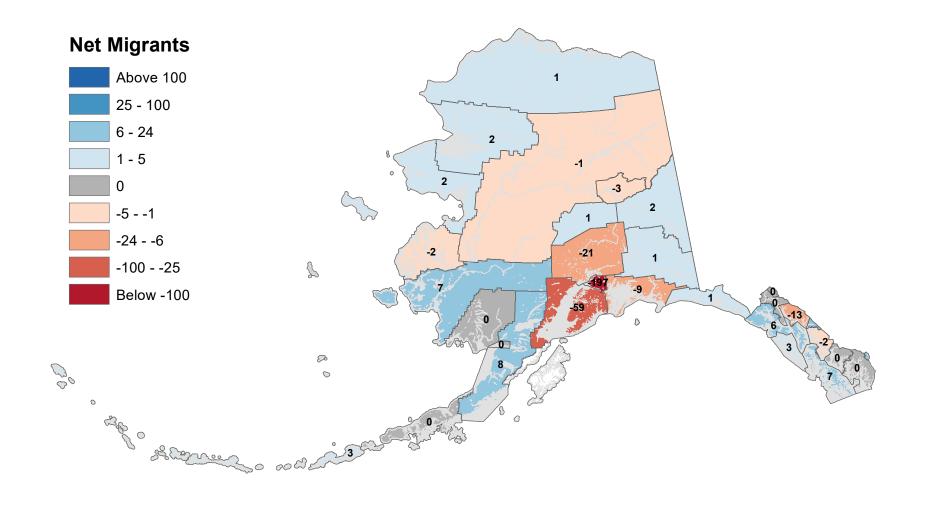

100 - -25 2 -13 Below -100 16 P 00 0 0 ap o & Contraction of the

# Denali Borough - Net In-State Migration 2002-2003



#### Dillingham Census Area - Net In-State Migration 2002-2003 **Net Migrants** Above 100 25 - 100 6 - 24 1 - 5 1 5 0 -24 -5 - -1 -24 - -6 5 -100 - -25 5 -3 Below -100

Notes: Based on Alaska Permanent Fund Dividend Applications Source: Alaska Department of Labor and Workforce Development, Research and Analysis Section

Sharren o och

P

0

00

0

age o

# Fairbanks North Star Borough - Net In-State Migration 2002-2003



## Haines Borough - Net In-State Migration 2002-2003





# City and Borough of Juneau - Net In-State Migration 2002-2003





# Ketchikan Gateway Borough - Net In-State Migration 2002-2003



# Kodiak Island Borough - Net In-State Migration 2002-2003



#### Kusilvak Census Area - Net In-State Migration 2002-2003 **Net Migrants** Above 100 -3 25 - 100 6 - 24 1 - 5 0 -10 2 -5 - -1 -24 - -6 -10 n -100 - -25 Below -100 P 00 0 0 age of the Share on the



# Matanuska-Susitna Borough - Net In-State Migration 2002-2003





Source: Alaska Department of Labor and Workforce Development, Research and Analysis Section

#### North Slope Borough - Net In-State Migration 2002-2003 **Net Migrants** Above 100 25 - 100 6 - 24 1 - 5 1 0 -5 - -1 -24 - -6 3 -94 -100 - -25 2 Below -100 3 P 00 0 0 ap o Share of all

# Northwest Arctic Borough - Net In-State Migration 2002-2003





Source: Alaska Department of Labor and Workforce Development, Research and Analysis Section



# City and Borough of Sitka - Net In-State Migration 2002-2003



# Skagway Municip