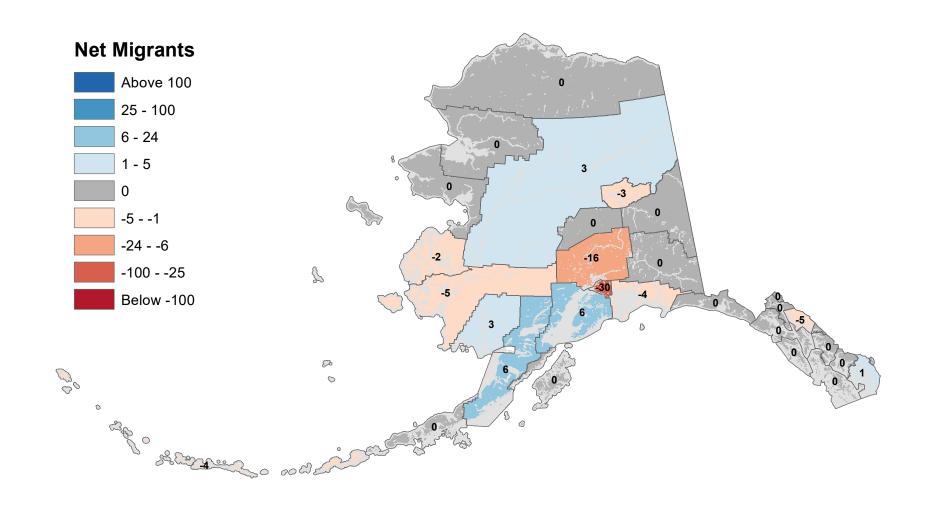

# Aleutians East Borough - Net In-State Migration 2002-2003



#### Aleutians West Census Area - Net In-State Migration 2002-2003 **Net Migrants** Above 100 2 25 - 100 6 - 24 1 - 5 3 -3 0 -5 - -1 -24 - -6 2 -18 -100 - -25 5 Below -100 Po 00 0 0 age o Show of the sources

# Anchorage Municipality - Net In-State Migration 2002-2003





Source: Alaska Department of Labor and Workforce Development, Research and Analysis Section

# Bristol Bay Borough - Net In-State Migration 2002-2003





#### Copper River Census Area - Net In-State Migration 2002-2003 **Net Migrants** Above 100 -3 25 - 100 6 - 24 1 - 5 -3 0 12 13 -5 - -1 -24 - -6 -100 - -25 2 -13 Below -100 16 P 00 0 0 ap o & Contraction of the

# Denali Borough - Net In-State Migration 2002-2003



#### Dillingham Census Area - Net In-State Migration 2002-2003 **Net Migrants** Above 100 25 - 100 6 - 24 1 - 5 1 5 0 -24 -5 - -1 -24 - -6 5 -100 - -25 5 -3 Below -100

Notes: Based on Alaska Permanent Fund Dividend Applications Source: Alaska Department of Labor and Workforce Development, Research and Analysis Section

Sharren o och

P

0

00

0

age o

# Fairbanks North Star Borough - Net In-State Migration 2002-2003



## Haines Borough - Net In-State Migration 2002-2003





# City and Borough of Juneau - Net In-State M