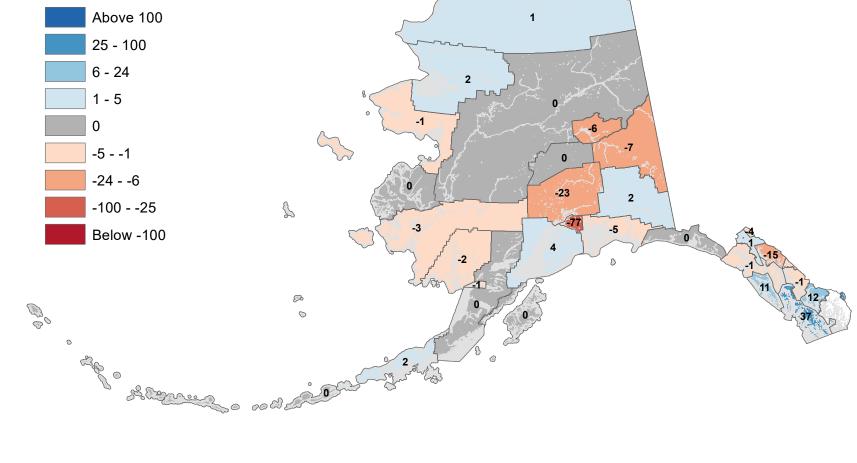

ove 100 -3 25 - 100 6 - 24 1 - 5 -3 0 12 13 -5 - -1 -24 - -6 -100 - -25 2 -13 Below -100 16 P 00 0 0 ap o & Contraction of the

# Denali Borough - Net In-State Migration 2002-2003



#### Dillingham Census Area - Net In-State Migration 2002-2003 **Net Migrants** Above 100 25 - 100 6 - 24 1 - 5 1 5 0 -24 -5 - -1 -24 - -6 5 -100 - -25 5 -3 Below -100

Notes: Based on Alaska Permanent Fund Dividend Applications Source: Alaska Department of Labor and Workforce Development, Research and Analysis Section

Sharren o och

P

0

00

0

age o

# Fairbanks North Star Borough - Net In-State Migration 2002-2003



## Haines Borough - Net In-State Migration 2002-2003





# City and Borough of Juneau - Net In-State Migration 2002-2003





# Ketchikan Gateway Borough - Net In-State Migration 2002-2003



# Kodiak Island Borough - Net In-State Migration 2002-2003



#### Kusilvak Census Area - Net In-State Migration 2002-2003 **Net Migrants** Above 100 -3 25 - 100 6 - 24 1 - 5 0 -10 2 -5 - -1 -24 - -6 -10 n -100 - -25 Below -100 P 00 0 0 age of the Share on the



# Matanuska-Susitna Borough - Net In-State Migration 2002-2003





Source: Alaska Department of Labor and Workforce Development, Research and Analysis Section

#### North Slope Borough - Net In-State Migration 2002-2003 **Net Migrants** Above 100 25 - 100 6 - 24 1 - 5 1 0 -5 - -1 -24 - -6 3 -94 -100 - -25 2 Below -100 3 P 00 0 0 ap o Share of all

# Northwest Arctic Borough - Net In-State Migration 2002-2003





Source: Alaska Department of Labor and Workforce Development, Research and Analysis Section



# City and Borough of