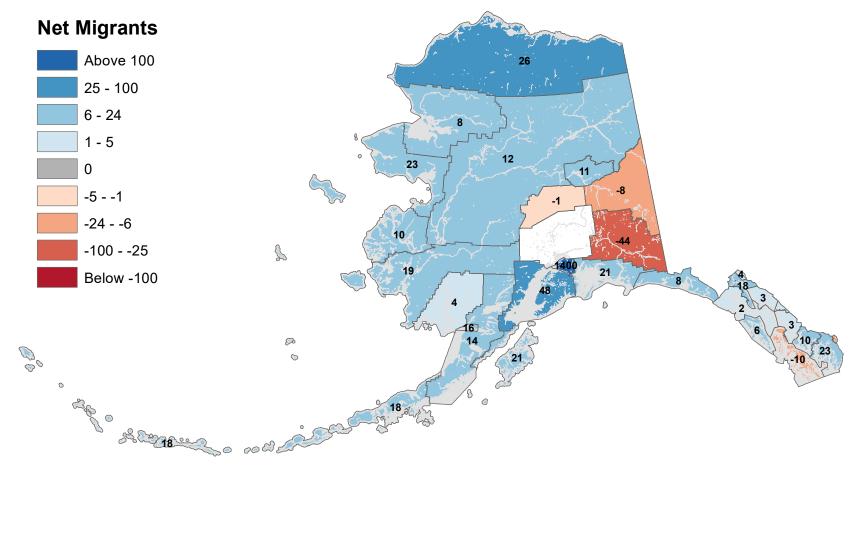

-25 5 -3 Below -100

Notes: Based on Alaska Permanent Fund Dividend Applications Source: Alaska Department of Labor and Workforce Development, Research and Analysis Section

Sharren o och

P

0

00

0

age o

# Fairbanks North Star Borough - Net In-State Migration 2002-2003



## Haines Borough - Net In-State Migration 2002-2003





# City and Borough of Juneau - Net In-State Migration 2002-2003





# Ketchikan Gateway Borough - Net In-State Migration 2002-2003



# Kodiak Island Borough - Net In-State Migration 2002-2003



#### Kusilvak Census Area - Net In-State Migration 2002-2003 **Net Migrants** Above 100 -3 25 - 100 6 - 24 1 - 5 0 -10 2 -5 - -1 -24 - -6 -10 n -100 - -25 Below -100 P 00 0 0 age of the Share on the



# Matanuska-Susitna Borough - Net In-State Migration 2002-2003





Source: Alaska Department of Labor and Workforce Development, Research and Analysis Section

#### North Slope Borough - Net In-State Migration 2002-2003 **Net Migrants** Above 100 25 - 100 6 - 24 1 - 5 1 0 -5 - -1 -24 - -6 3 -94 -100 - -25 2 Below -100 3 P 00 0 0 ap o Share of all

# Northwest Arctic Borough - Net In-State Migration 2002-2003





Source: Alaska Department of Labor and Workforce Development, Research and Analysis Section



# City and Borough of Sitka - Net In-State Migration 2002-2003



# Skagway Municipality - Net In-State Migration 2002-2003



# Southeast Fairbanks Census Area - Net In-State Migration 2002-2003



# City and Borough of Wrangell - Net In-State Migration 2002-2003



# City and Borough of Yakutat - Net In-State Migration 2002-2003



# Yukon Koyukuk