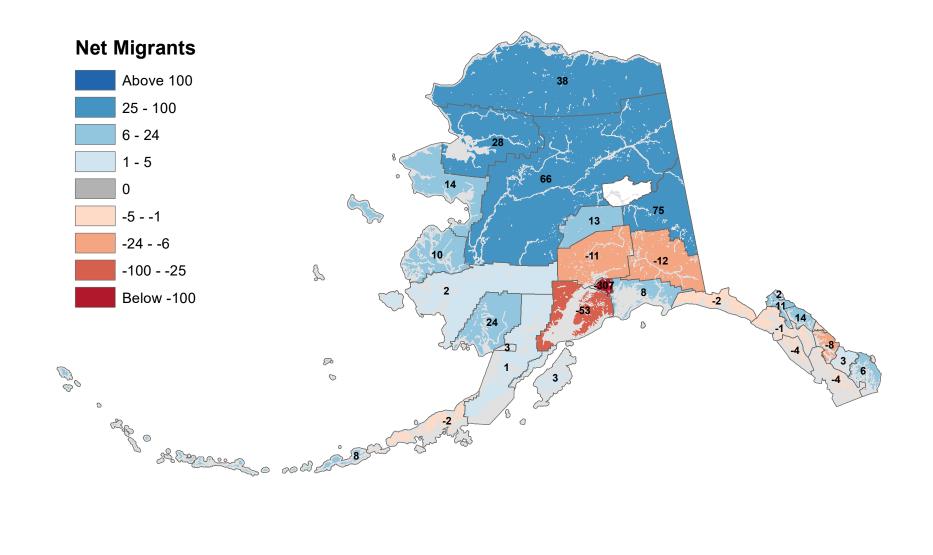

ce Development, Research and Analysis Section

# Bristol Bay Borough - Net In-State Migration 2002-2003





#### Copper River Census Area - Net In-State Migration 2002-2003 **Net Migrants** Above 100 -3 25 - 100 6 - 24 1 - 5 -3 0 12 13 -5 - -1 -24 - -6 -100 - -25 2 -13 Below -100 16 P 00 0 0 ap o & Contraction of the

# Denali Borough - Net In-State Migration 2002-2003



#### Dillingham Census Area - Net In-State Migration 2002-2003 **Net Migrants** Above 100 25 - 100 6 - 24 1 - 5 1 5 0 -24 -5 - -1 -24 - -6 5 -100 - -25 5 -3 Below -100

Notes: Based on Alaska Permanent Fund Dividend Applications Source: Alaska Department of Labor and Workforce Development, Research and Analysis Section

Sharren o och

P

0

00

0

age o

# Fairbanks North Star Borough - Net In-State Migration 2002-2003



## Haines Borough - Net In-State Migration 2002-2003





# City and Borough of Juneau - Net In-State Migration 2002-2003





# Ketchikan Gateway Borough - Net In-State Migration 2002-2003



# Kodiak Island Borough - Net In-State Migration 2002-2003



#### Kusilvak Census Area - Net In-State Migration 2002-2003 **Net Migrants** Above 100 -3 25 - 100 6 - 24 1 - 5 0 -10 2 -5 - -1 -24 - -6 -10 n -100 - -25 Below -100 P 00 0 0 age of the Share on the



# Matanuska-Susitna Borough - Net In-State Migration 2002-2003





Source: Alaska Department of Labor and Workforce Development, Research and Analysis Section

#### North Slope Borough - Net In-State Migration 2002-2003 **Net Migrants** Above 100 25 - 100 6 - 24 1 - 5 1 0 -5 - -1 -24 - -6 3 -94 -100 - -25 2 Below -100 3 P 00 0 0 ap o Shar