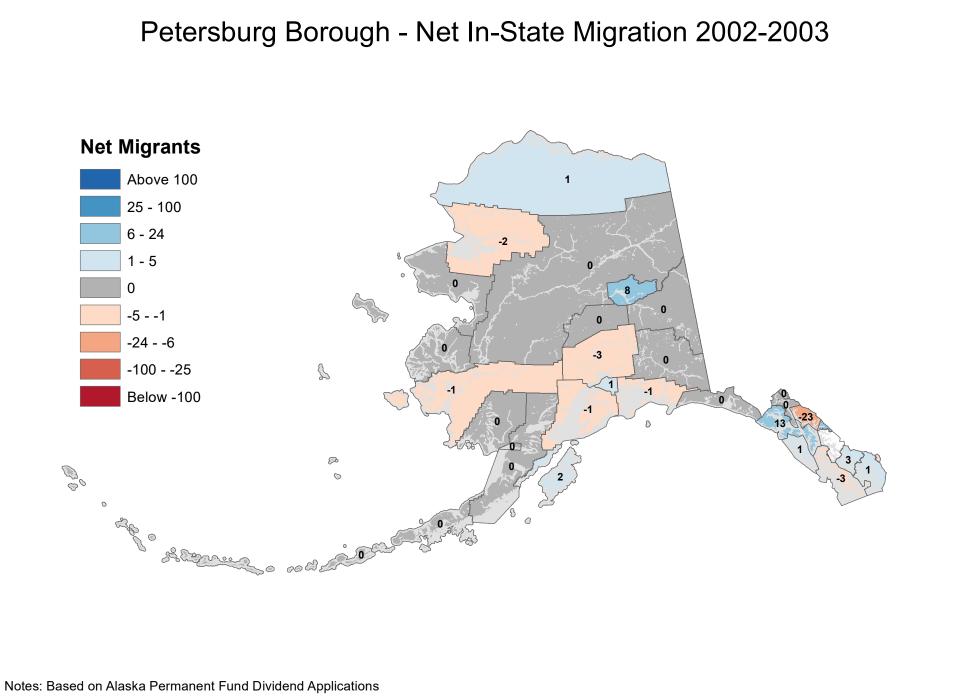

ugh of Juneau - Net In-State Migration 2002-2003





# Ketchikan Gateway Borough - Net In-State Migration 2002-2003



# Kodiak Island Borough - Net In-State Migration 2002-2003



#### Kusilvak Census Area - Net In-State Migration 2002-2003 **Net Migrants** Above 100 -3 25 - 100 6 - 24 1 - 5 0 -10 2 -5 - -1 -24 - -6 -10 n -100 - -25 Below -100 P 00 0 0 age of the Share on the



# Matanuska-Susitna Borough - Net In-State Migration 2002-2003





Source: Alaska Department of Labor and Workforce Development, Research and Analysis Section

#### North Slope Borough - Net In-State Migration 2002-2003 **Net Migrants** Above 100 25 - 100 6 - 24 1 - 5 1 0 -5 - -1 -24 - -6 3 -94 -100 - -25 2 Below -100 3 P 00 0 0 ap o Share of all

# Northwest Arctic Borough - Net In-State Migration 2002-2003





Source: Alaska Department of Labor and Workforce Development, Research and Analysis Section



# City and Borough of Sitka - Net In-State Migration 2002-2003



# Skagway Municipality - Net In-State Migration 2002-2003



# Southeast Fairbanks Census Area - Net In-State Migration 2002-2003



# City and Borough of Wrangell - Net In-State Migration 2002-2003



# City and Borough of Yakutat - Net In-State Migration 2002-2003



# Yukon Koyukuk Census Area - Net In-State Migration 2002-2003