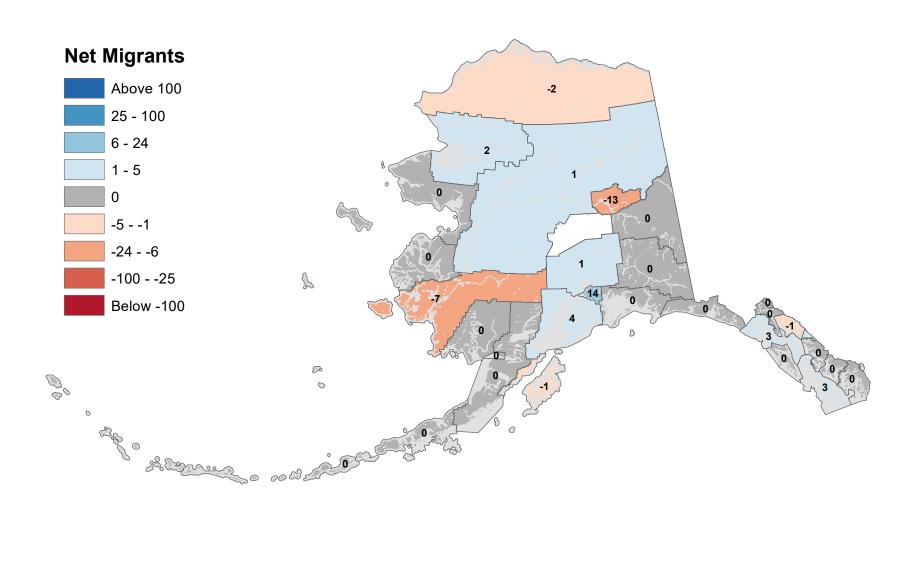

# Aleutians East Borough - Net In-State Migration 2002-2003



#### Aleutians West Census Area - Net In-State Migration 2002-2003 **Net Migrants** Above 100 2 25 - 100 6 - 24 1 - 5 3 -3 0 -5 - -1 -24 - -6 2 -18 -100 - -25 5 Below -100 Po 00 0 0 age o Show of the sources

# Anchorage Municipality - Net In-State Migration 2002-2003





Source: Alaska Department of Labor and Workforce Development, Research and Analysis Section

# Bristol Bay Borough - Net In-State Migration 2002-2003





#### Copper River Census Area - Net In-State Migration 2002-2003 **Net Migrants** Above 100 -3 25 - 100 6 - 24 1 - 5 -3 0 12 13 -5 - -1 -24 - -6 -100 - -25 2 -13 Below -100 16 P 00 0 0 ap o & Contraction of the

# Denali Borough - Net In-State Migration 2002-2003



#### Dillingham Census Area - Net In-State Migration 2002-2003 **Net Migrants** Above 100 25 - 100 6 - 24 1 - 5 1 5 0 -24 -5 - -1 -24 - -6 5 -100 - -25 5 -3 Below -100

Notes: Based on Alaska Permanent Fund Dividend Applications Source: Alaska Department of Labor and Workforce Development, Research and Analysis Section

Sharren o och

P

0

00

0

age o

# Fairbanks North Star Borough - Net In-State Migration 2002-2003



## Haines Borough - Net In-State Migration 2002-2003





# City and Borough of Juneau - Net In-State Migration 2002-2003





# Ketchikan Gateway Borough - Net In-State Migration 2002-2003



# Kodiak Island Borough - Net In-State Migration 2002-2003



#### Kusilvak Census Area - Net In-State Migration 2002-2003 **Net Migrants** Above 100 -3 25 - 100 6 - 24 1 - 5 0 -1