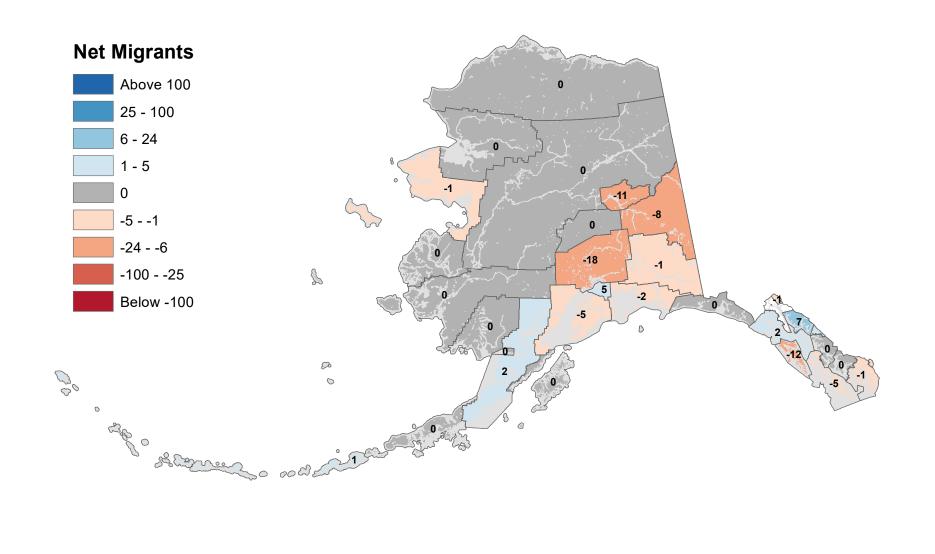

Bay Borough - Net In-State Migration 2002-2003





#### Copper River Census Area - Net In-State Migration 2002-2003 **Net Migrants** Above 100 -3 25 - 100 6 - 24 1 - 5 -3 0 12 13 -5 - -1 -24 - -6 -100 - -25 2 -13 Below -100 16 P 00 0 0 ap o & Contraction of the

# Denali Borough - Net In-State Migration 2002-2003



#### Dillingham Census Area - Net In-State Migration 2002-2003 **Net Migrants** Above 100 25 - 100 6 - 24 1 - 5 1 5 0 -24 -5 - -1 -24 - -6 5 -100 - -25 5 -3 Below -100

Notes: Based on Alaska Permanent Fund Dividend Applications Source: Alaska Department of Labor and Workforce Development, Research and Analysis Section

Sharren o och

P

0

00

0

age o

# Fairbanks North Star Borough - Net In-State Migration 2002-2003



## Haines Borough - Net In-State Migration 2002-2003





# City and Borough of Juneau - Net In-State Migration 2002-2003





# Ketchikan Gateway Borough - Net In-State Migration 2002-2003



# Kodiak Island Borough - Net In-State Migration 2002-2003



#### Kusilvak Census Area - Net In-State Migration 2002-2003 **Net Migrants** Above 100 -3 25 - 100 6 - 24 1 - 5 0 -10 2 -5 - -1 -24 - -6 -10 n -100 - -25 Below -100 P 00 0 0 age of the Share on the



# Matanuska-Susitna Borough - Net In-State Migration 2002-2003





Source: Alaska Department of Labor and Workforce Development, Research and Analysis Section

#### North Slope Borough - Net In-State Migration 2002-2003 **Net Migrants** Above 100 25 - 100 6 - 24 1 - 5 1 0 -5 - -1 -24 - -6 3 -94 -100 - -25 2 Below -100 3 P 00 0 0 ap o Share of all

# Northwest Arctic Borough - Net In-State Migr