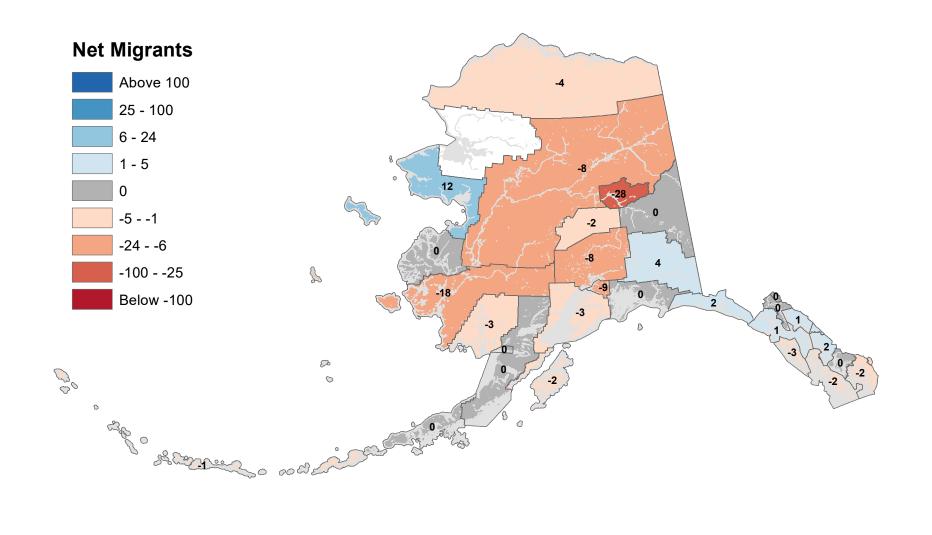

rough of Juneau - Net In-State Migration 2002-2003





# Ketchikan Gateway Borough - Net In-State Migration 2002-2003



# Kodiak Island Borough - Net In-State Migration 2002-2003



#### Kusilvak Census Area - Net In-State Migration 2002-2003 **Net Migrants** Above 100 -3 25 - 100 6 - 24 1 - 5 0 -10 2 -5 - -1 -24 - -6 -10 n -100 - -25 Below -100 P 00 0 0 age of the Share on the



# Matanuska-Susitna Borough - Net In-State Migration 2002-2003





Source: Alaska Department of Labor and Workforce Development, Research and Analysis Section

#### North Slope Borough - Net In-State Migration 2002-2003 **Net Migrants** Above 100 25 - 100 6 - 24 1 - 5 1 0 -5 - -1 -24 - -6 3 -94 -100 - -25 2 Below -100 3 P 00 0 0 ap o Share of all

# Northwest Arctic Borough - Net In-State Migration 2002-2003





Source: Alaska Department of Labor and Workforce Development, Research and Analysis Section



# City and Borough of Sitka - Net In-State Migration 2002-2003



# Skagway Municipality - Net In-State Migration 2002-2003



# Southeast Fairbanks Census Area - Net In-State Migration 2002-2003



# City and Borough of Wrangell - Net In-State Migration 2002-2003



# City and Borough of Yakutat - Net In-State Migration 2002-2003



# Yukon Koyukuk Census Area - Net In-State Migration 2002-2003