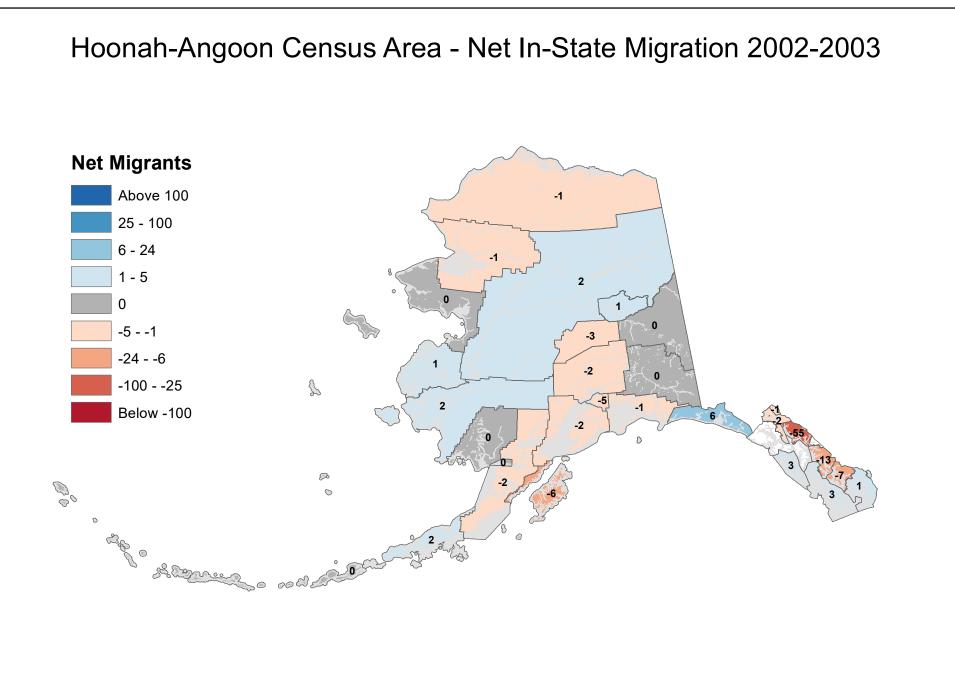

ay Borough - Net In-State Migration 2002-2003





#### Copper River Census Area - Net In-State Migration 2002-2003 **Net Migrants** Above 100 -3 25 - 100 6 - 24 1 - 5 -3 0 12 13 -5 - -1 -24 - -6 -100 - -25 2 -13 Below -100 16 P 00 0 0 ap o & Contraction of the

# Denali Borough - Net In-State Migration 2002-2003



#### Dillingham Census Area - Net In-State Migration 2002-2003 **Net Migrants** Above 100 25 - 100 6 - 24 1 - 5 1 5 0 -24 -5 - -1 -24 - -6 5 -100 - -25 5 -3 Below -100

Notes: Based on Alaska Permanent Fund Dividend Applications Source: Alaska Department of Labor and Workforce Development, Research and Analysis Section

Sharren o och

P

0

00

0

age o

# Fairbanks North Star Borough - Net In-State Migration 2002-2003



## Haines Borough - Net In-State Migration 2002-2003





# City and Borough of Juneau - Net In-State Migration 2002-2003





# Ketchikan Gateway Borough - Net In-State Migration 2002-2003



# Kodiak Island Borough - Net In-State Migration 2002-2003



#### Kusilvak Census Area - Net In-State Migration 2002-2003 **Net Migrants** Above 100 -3 25 - 100 6 - 24 1 - 5 0 -10 2 -5 - -1 -24 - -6 -10 n -100 - -25 Below -100 P 00 0 0 age of the Share on the



# Matanuska-Susitna Borough - Net In-State Migration 2002-2003





Source: Alaska Department of Labor and Workforce Development, Research and Analysis Section

#### North Slope Borough - Net In-State Migration 2002-2003 **Net Migrants** Above 100 25 - 100 6 - 24 1 - 5 1 0 -5 - -1 -24 - -6 3 -94 -100 - -25 2 Below -100 3 P 00 0 0 ap o Share of all

# Northwest Arctic Borough - Net In-State Migrat