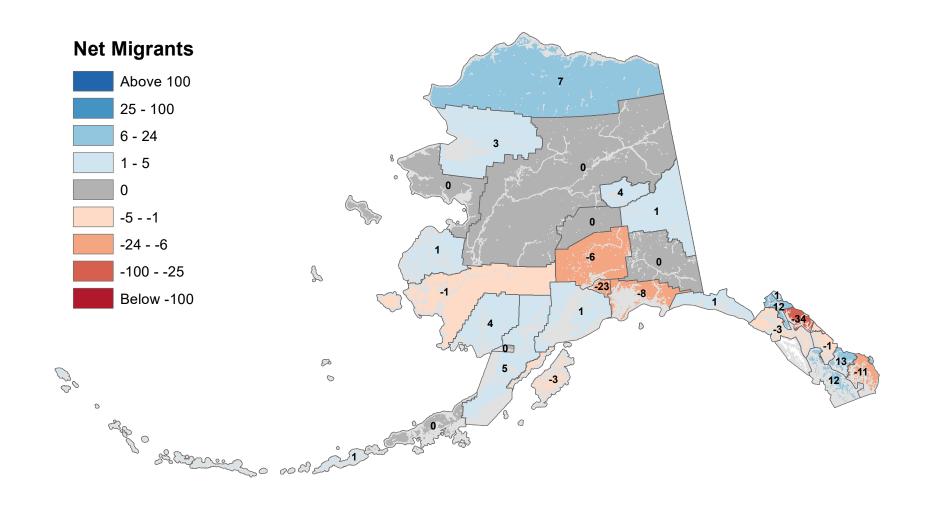

gration 2002-2003



#### Kusilvak Census Area - Net In-State Migration 2002-2003 **Net Migrants** Above 100 -3 25 - 100 6 - 24 1 - 5 0 -10 2 -5 - -1 -24 - -6 -10 n -100 - -25 Below -100 P 00 0 0 age of the Share on the



# Matanuska-Susitna Borough - Net In-State Migration 2002-2003





Source: Alaska Department of Labor and Workforce Development, Research and Analysis Section

#### North Slope Borough - Net In-State Migration 2002-2003 **Net Migrants** Above 100 25 - 100 6 - 24 1 - 5 1 0 -5 - -1 -24 - -6 3 -94 -100 - -25 2 Below -100 3 P 00 0 0 ap o Share of all

# Northwest Arctic Borough - Net In-State Migration 2002-2003





Source: Alaska Department of Labor and Workforce Development, Research and Analysis Section



# City and Borough of Sitka - Net In-State Migration 2002-2003



# Skagway Municipality - Net In-State Migration 2002-2003



# Southeast Fairbanks Census Area - Net In-State Migration 2002-2003



# City and Borough of Wrangell - Net In-State Migration 2002-2003



# City and Borough of Yakutat - Net In-State Migration 2002-2003



# Yukon Koyukuk Census Area - Net In-State Migration 2002-2003