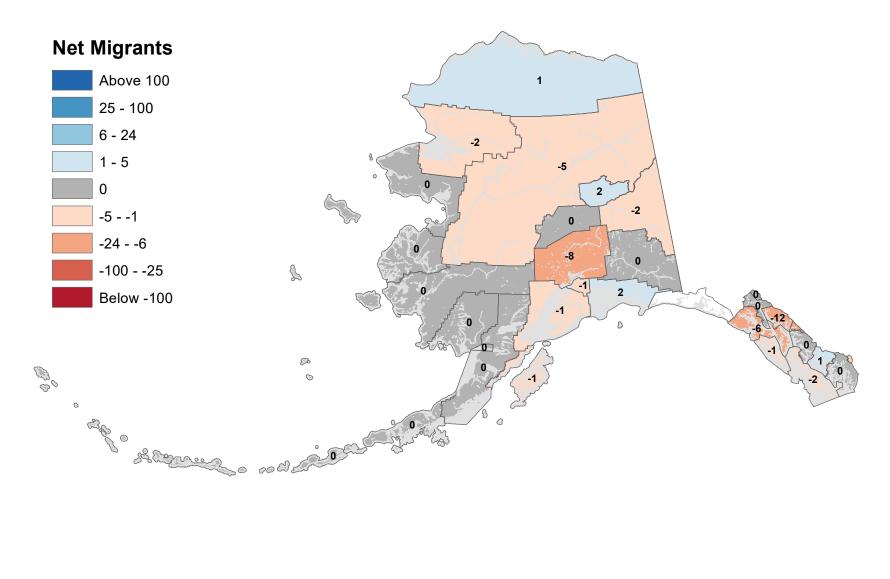

ation 2002-2003





Source: Alaska Department of Labor and Workforce Development, Research and Analysis Section

#### North Slope Borough - Net In-State Migration 2002-2003 **Net Migrants** Above 100 25 - 100 6 - 24 1 - 5 1 0 -5 - -1 -24 - -6 3 -94 -100 - -25 2 Below -100 3 P 00 0 0 ap o Share of all

# Northwest Arctic Borough - Net In-State Migration 2002-2003





Source: Alaska Department of Labor and Workforce Development, Research and Analysis Section



# City and Borough of Sitka - Net In-State Migration 2002-2003



# Skagway Municipality - Net In-State Migration 2002-2003



# Southeast Fairbanks Census Area - Net In-State Migration 2002-2003



# City and Borough of Wrangell - Net In-State Migration 2002-2003



# City and Borough of Yakutat - Net In-State Migration 2002-2003



# Yukon Koyukuk Census Area - Net In-State Migration 2002-2003