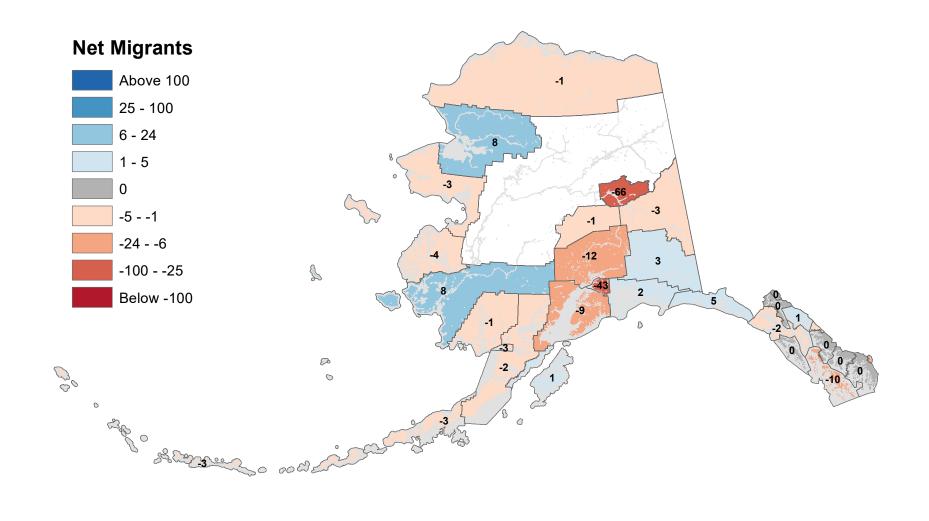

# Matanuska-Susitna Borough - Net In-State Migration 2002-2003

Source: Alaska Department of Labor and Workforce Development, Research and Analysis Section