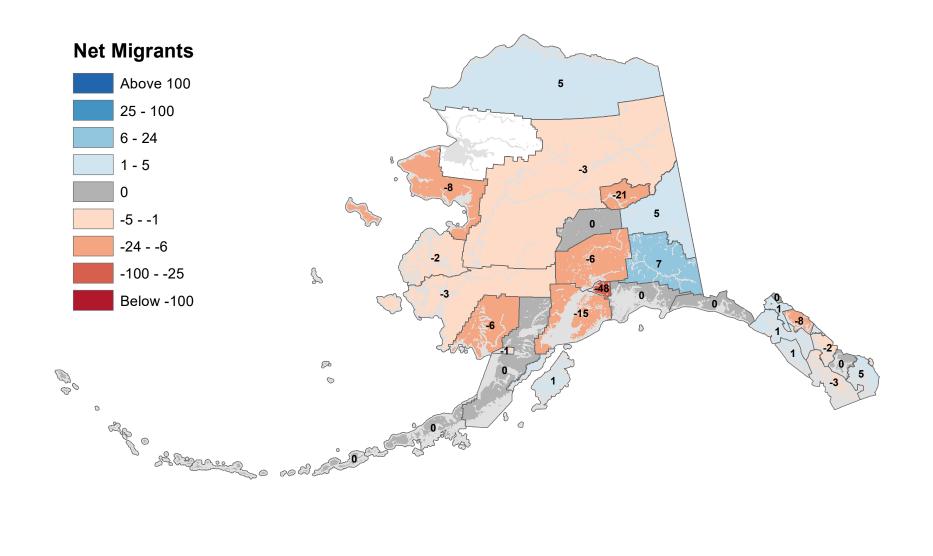

002



# Kodiak Island Borough - Net In-State Migration 2001-2002



#### Kusilvak Census Area - Net In-State Migration 2001-2002



#### Lake and Peninsula Borough - Net In-State Migration 2001-2002 **Net Migrants** Above 100 -1 25 - 100 6 - 24 1 - 5 -5 0 -2 -5 - -1 -24 - -6 n 2 -100 - -25 5 Below -100 B ر م $\bigcirc$ 0 a and a

#### Matanuska-Susitna Borough - Net In-State Migration 2001-2002 **Net Migrants** Above 100 25 - 100 6 - 24 1 - 5 -2 .2 0 -5 - -1 -24 - -6 18 -3 -100 - -25 2 Below -100 .2 P 00 0 0 age o Show of the south



#### North Slope Borough - Net In-State Migration 2001-2002 **Net Migrants** Above 100 25 - 100 6 - 24 1 - 5 5 -12 0 -5 - -1 -24 - -6 3 -100 - -25 S Below -100 P 00 0 0 ap o Share of the sould

## Northwest Arctic Borough - Net In-State Migration 2001-2002



#### Petersburg Borough - Net In-State Migration 2001-2002 **Net Migrants** Above 100 25 - 100 6 - 24 1 - 5 -3 0 -5 - -1 -24 - -6 -100 - -25 Z Below -100 -2 P 00 0 0 age o Salter o cold of 0



#### City and Borough of Sitka - Net In-State Migration 2001-2002



## Skagway Municipality - Net In-State Migration 2001-2002



#### Southeast Fairbanks Census Area - Net In-State Migration 2001-2002



#### City and Borough of Wrangell - Net In-State Migration 2001-2002



#### City and Borough of Yakutat - Net In-State Migration 2001-2002



#### Yukon Koyukuk Census Area - Net In-State Migration 2001-2002