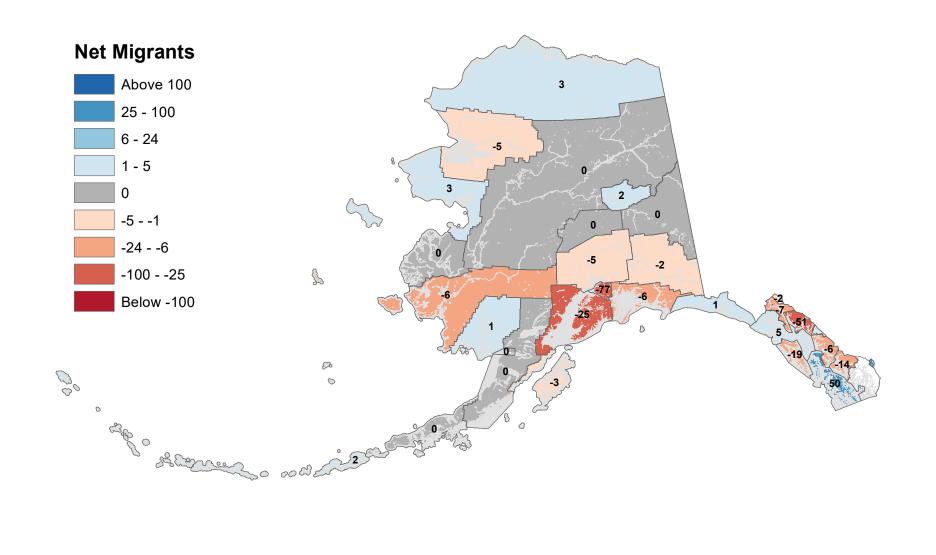

t Migrants** Above 100 -3 25 - 100 6 - 24 1 - 5 2 0 -5 - -1 -24 - -6 3 -100 - -25 S -18 Below -100 12 P 00 0 0 ap o & hor of the second

#### Denali Borough - Net In-State Migration 2001-2002



# Dillingham Census Area - Net In-State Migration 2001-2002 Net Migrants



#### Fairbanks North Star Borough - Net In-State Migration 2001-2002



#### Haines Borough - Net In-State Migration 2001-2002



#### Hoonah-Angoon Census Area - Net In-State Migration 2001-2002 **Net Migrants** Above 100 -2 25 - 100 6 - 24 1 - 5 0 -5 - -1 -24 - -6 -5 2 0 -100 - -25 2 Below -100 P 00 0 0 age o Solomer o cod de 0

## City and Borough of Juneau - Net In-State Migration 2001-2002



# Kenai Peninsula Borough - Net In-State Migration 2001-2002



# Ketchikan Gateway Borough - Net In-State Migration 2001-2002



# Kodiak Island Borough - Net In-State Migration 2001-2002



#### Kusilvak Census Area - Net In-State Migration 2001-2002



#### Lake and Peninsula Borough - Net In-State Migration 2001-2002 **Net Migrants** Above 100 -1 25 - 100 6 - 24 1 - 5 -5 0 -2 -5 - -1 -24 - -6 n 2 -100 - -25 5 Below -100 B ر م $\bigcirc$ 0 a and a

#### Matanuska-Susitna Borough - Net In-State Migration 2001-2002 **Net Migrants** Above 100 25 - 100 6 - 24 1 - 5 -2 .2 0 -5 - -1 -24 - -6 18 -3 -100 - -25 2 Below -100 .2 P 00 0 0 age o Show of the south



#### North Slope Borough - Net In-State Migration 2001-2002 **Net Migrants** Above 100 25 - 100 6 - 24 1 - 5 5 -12 0 -5 - -1 -24 - -6 3 -100 - -25 S Below -100 P 00 0 0 ap o Share of the sould

## Northwest Arctic Borough - Net In-State Migration 2001-2002



###