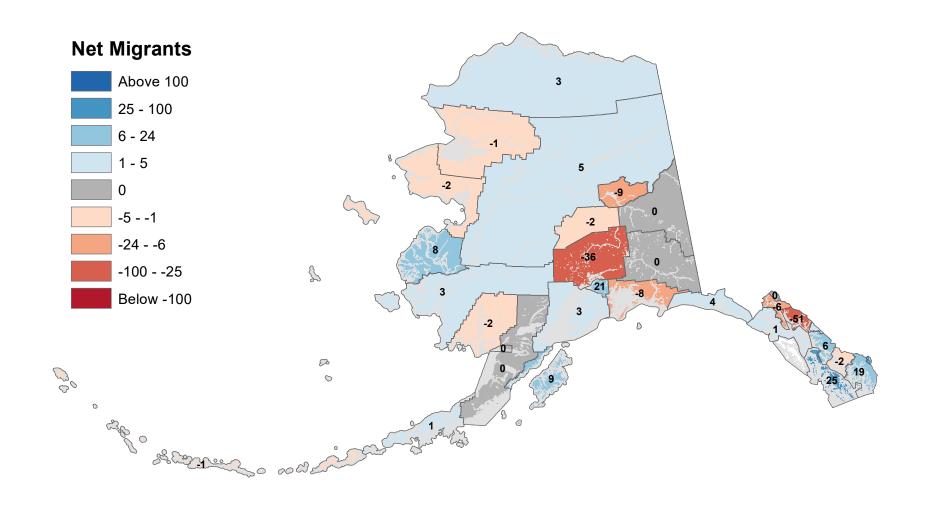

- -1 -24 - -6 n 2 -100 - -25 5 Below -100 B ر م $\bigcirc$ 0 a and a

#### Matanuska-Susitna Borough - Net In-State Migration 2001-2002 **Net Migrants** Above 100 25 - 100 6 - 24 1 - 5 -2 .2 0 -5 - -1 -24 - -6 18 -3 -100 - -25 2 Below -100 .2 P 00 0 0 age o Show of the south



#### North Slope Borough - Net In-State Migration 2001-2002 **Net Migrants** Above 100 25 - 100 6 - 24 1 - 5 5 -12 0 -5 - -1 -24 - -6 3 -100 - -25 S Below -100 P 00 0 0 ap o Share of the sould

## Northwest Arctic Borough - Net In-State Migration 2001-2002



#### Petersburg Borough - Net In-State Migration 2001-2002 **Net Migrants** Above 100 25 - 100 6 - 24 1 - 5 -3 0 -5 - -1 -24 - -6 -100 - -25 Z Below -100 -2 P 00 0 0 age o Salter o cold of 0



#### City and Borough of Sitka - Net In-State Migration 2001-2002



## Skagway Municipality - Net In-State Migration 2001-2002



#### Southeast Fairbanks Census Area - Net In-State Migration 2001-2002



#### City and Borough of Wrangell - Net In-State Migration 2001-2002



#### City and Borough of Yakutat - Net In-State Migration 2001-2002



#### Yukon Koyukuk Census Area - Net In-State Migration 2001-2002