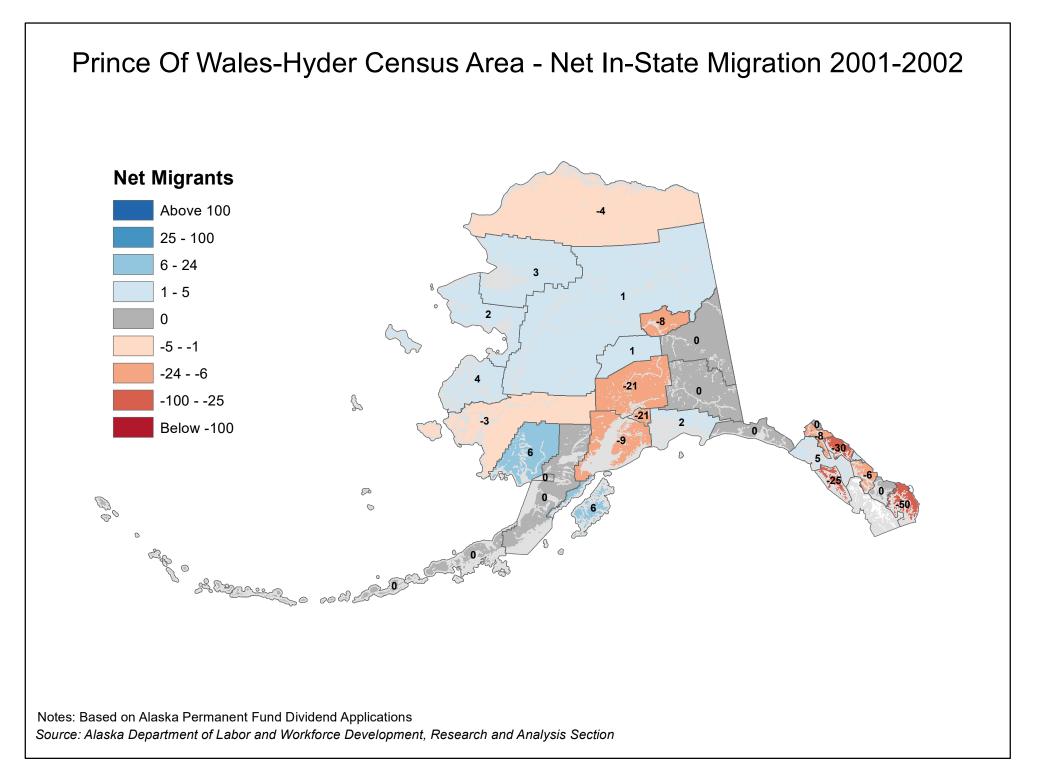

-2002 **Net Migrants** Above 100 -1 25 - 100 6 - 24 1 - 5 -5 0 -2 -5 - -1 -24 - -6 n 2 -100 - -25 5 Below -100 B ر م $\bigcirc$ 0 a and a

#### Matanuska-Susitna Borough - Net In-State Migration 2001-2002 **Net Migrants** Above 100 25 - 100 6 - 24 1 - 5 -2 .2 0 -5 - -1 -24 - -6 18 -3 -100 - -25 2 Below -100 .2 P 00 0 0 age o Show of the south



#### North Slope Borough - Net In-State Migration 2001-2002 **Net Migrants** Above 100 25 - 100 6 - 24 1 - 5 5 -12 0 -5 - -1 -24 - -6 3 -100 - -25 S Below -100 P 00 0 0 ap o Share of the sould

## Northwest Arctic Borough - Net In-State Migration 2001-2002



#### Petersburg Borough - Net In-State Migration 2001-2002 **Net Migrants** Above 100 25 - 100 6 - 24 1 - 5 -3 0 -5 - -1 -24 - -6 -100 - -25 Z Below -100 -2 P 00 0 0 age o Salter o cold of 0



#### City and Borough of Sitka - Net In-State Migration 2001-2002



## Skagway Municipality - Net In-State Migration 2001-2002



#### Southeast Fairbanks Census Area - Net In-State Migration 2001-2002



#### City and Borough of Wrangell - Net In-State Migration 2001-2002



#### City and Borough of Yakutat - Net In-State Migration 2001-2002



#### Yukon Koyukuk Census Area - Net In-State Migration 2001-2002