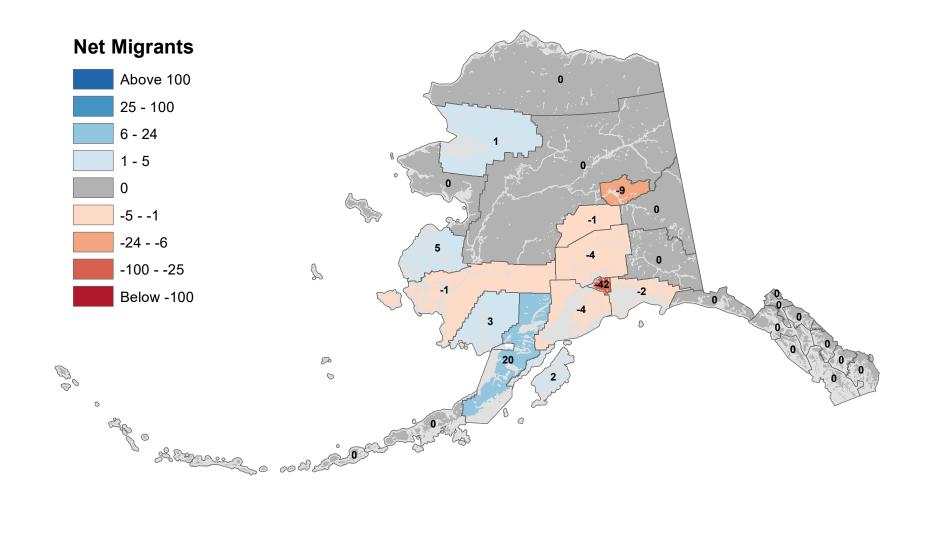

# Aleutians East Borough - Net In-State Migration 2001-2002



#### Aleutians West Census Area - Net In-State Migration 2001-2002 **Net Migrants** Above 100 3 25 - 100 6 - 24 1 - 5 1 0 -5 3 -5 - -1 -24 - -6 -5 -100 - -25 S Below -100 -1 Po 00 0 0 age o 2 to a a free a

## Anchorage Municipality - Net In-State Migration 2001-2002



Source: Alaska Department of Labor and Workforce Development, Research and Analysis Section



# Bristol Bay Borough - Net In-State Migration 2001-2002





#### Copper River Census Area - Net In-State Migration 2001-2002 **Net Migrants** Above 100 -3 25 - 100 6 - 24 1 - 5 2 0 -5 - -1 -24 - -6 3 -100 - -25 S -18 Below -100 12 P 00 0 0 ap o & hor of the second

#### Denali Borough - Net In-State Migration 2001-2002



# Dillingham Census Area - Net In-State Migration 2001-2002 Net Migrants



#### Fairbanks North Star Borough - Net In-State Migration 2001-2002



#### Haines Borough - Net In-State Migration 2001-2002



#### Hoonah-Angoon Census Area - Net In-State Migration 2001-2002 **Net Migrants** Above 100 -2 25 - 100 6 - 24 1 - 5 0 -5 - -1 -24 - -6 -5 2 0 -100 - -25 2 Below -100 P 00 0 0 age o Solomer o cod de 0

## City and Borough of Juneau - Net In-State Migration 2001-2002



# Kenai Peninsula Borough - Net In-State Migration 2001