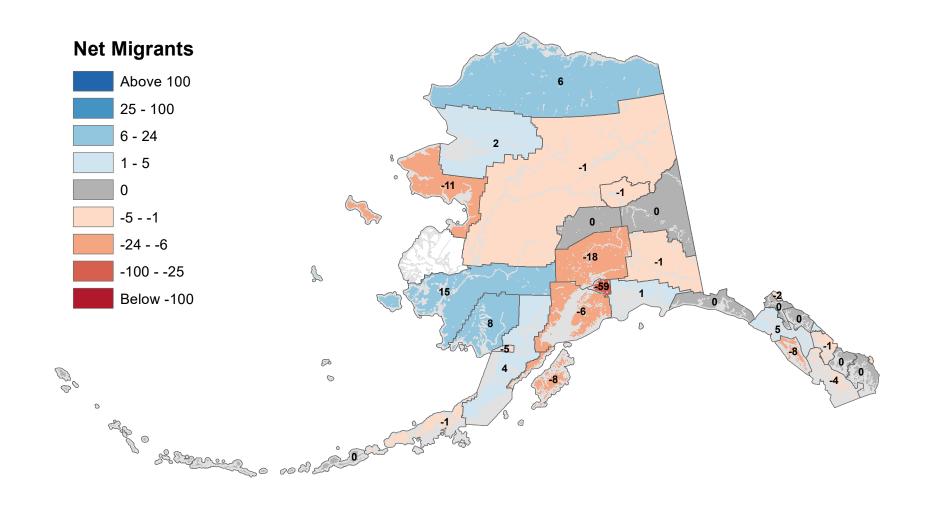

he second

#### Denali Borough - Net In-State Migration 2001-2002



# Dillingham Census Area - Net In-State Migration 2001-2002 Net Migrants



#### Fairbanks North Star Borough - Net In-State Migration 2001-2002



#### Haines Borough - Net In-State Migration 2001-2002



#### Hoonah-Angoon Census Area - Net In-State Migration 2001-2002 **Net Migrants** Above 100 -2 25 - 100 6 - 24 1 - 5 0 -5 - -1 -24 - -6 -5 2 0 -100 - -25 2 Below -100 P 00 0 0 age o Solomer o cod de 0

## City and Borough of Juneau - Net In-State Migration 2001-2002



# Kenai Peninsula Borough - Net In-State Migration 2001-2002



# Ketchikan Gateway Borough - Net In-State Migration 2001-2002



# Kodiak Island Borough - Net In-State Migration 2001-2002



#### Kusilvak Census Area - Net In-State Migration 2001-2002



#### Lake and Peninsula Borough - Net In-State Migration 2001-2002 **Net Migrants** Above 100 -1 25 - 100 6 - 24 1 - 5 -5 0 -2 -5 - -1 -24 - -6 n 2 -100 - -25 5 Below -100 B ر م $\bigcirc$ 0 a and a

#### Matanuska-Susitna Borough - Net In-State Migration 2001-2002 **Net Migrants** Above 100 25 - 100 6 - 24 1 - 5 -2 .2 0 -5 - -1 -24 - -6 18 -3 -100 - -25 2 Below -100 .2 P 00 0 0 age o Show of the south



#### North Slope Borough - Net In-State Migration 2001-2002 **Net Migrants** Above 100 25 - 100 6 - 24 1 - 5 5 -12 0 -5 - -1 -24 - -6 3 -100 - -25 S Below -100 P 00 0 0 ap o Share of the sould

## Northwest Arctic Borough - Net In-State Migration 2001-2002



#### Petersburg Borough - Net In-State Migration 2001-2002 **Net Migrants** Above 100 25 - 100 6 - 24 1 - 5 -3 0 -5 - -1 -24 - -6