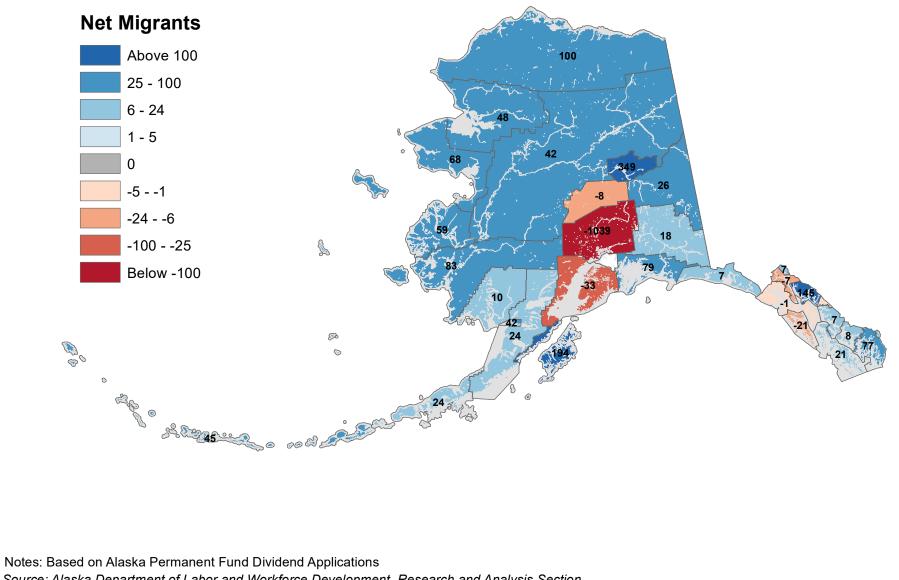

## Anchorage Municipality - Net In-State Migration 2001-2002

Source: Alaska Department of Labor and Workforce Development, Research and Analysis Section