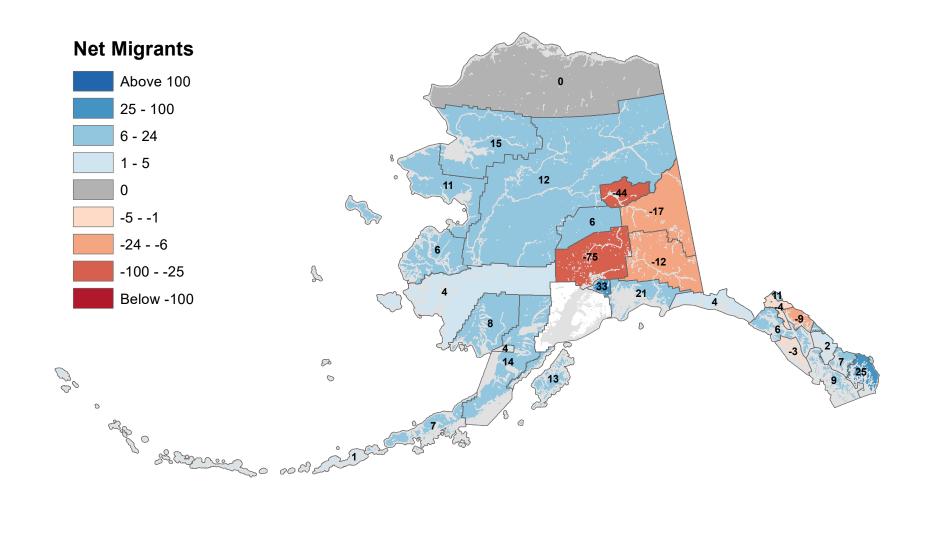

# Copper River Census Area - Net In-State Migration 2001-2002 **Net Migrants** Above 100 -3 25 - 100 6 - 24 1 - 5 2 0 -5 - -1 -24 - -6 3 -100 - -25 S -18 Below -100 12 P 00 0 0 ap o & hor of the second

#### Denali Borough - Net In-State Migration 2001-2002



# Dillingham Census Area - Net In-State Migration 2001-2002 Net Migrants



#### Fairbanks North Star Borough - Net In-State Migration 2001-2002



#### Haines Borough - Net In-State Migration 2001-2002



#### Hoonah-Angoon Census Area - Net In-State Migration 2001-2002 **Net Migrants** Above 100 -2 25 - 100 6 - 24 1 - 5 0 -5 - -1 -24 - -6 -5 2 0 -100 - -25 2 Below -100 P 00 0 0 age o Solomer o cod de 0

## City and Borough of Juneau - Net In-State Migration 2001-2002



# Kenai Peninsula Borough - Net In-State Migration 2001-2002



# Ketchikan Gateway Borough - Net In-State Migration 2001-2002



# Kodiak Island Borough - Net In-State Migration 2001-2002



#### Kusilvak Census Area - Net In-State Migration 2001-2002



#### Lake and Peninsula Borough - Net In-State Migration 2001-2002 **Net Migrants** Above 100 -1 25 - 100 6 - 24 1 - 5 -5 0 -2 -5 - -1 -24 - -6 n 2 -100 - -25 5 Below -100 B ر م $\bigcirc$ 0 a and a

#### Matanuska-Susitna Borough - Net In-State Migration 2001-2002 **Net Migrants** Above 100 25 - 100 6 - 24 1 - 5 -2 .2 0 -5 - -1 -24 - -6 18 -3 -100 - -25 2 Below -100 .2 P 00 0 0 age o Show of the south



#### North Slope Borough - Net In-State Migration 2001-2002 **Net Migrants** Above 100 25 - 100 6 - 24 1 - 5 5 -12 0 -5 - -1 -24 - -6 3 -100 - -25 S Below -100 P 00 0 0 ap o Share of the sould

##