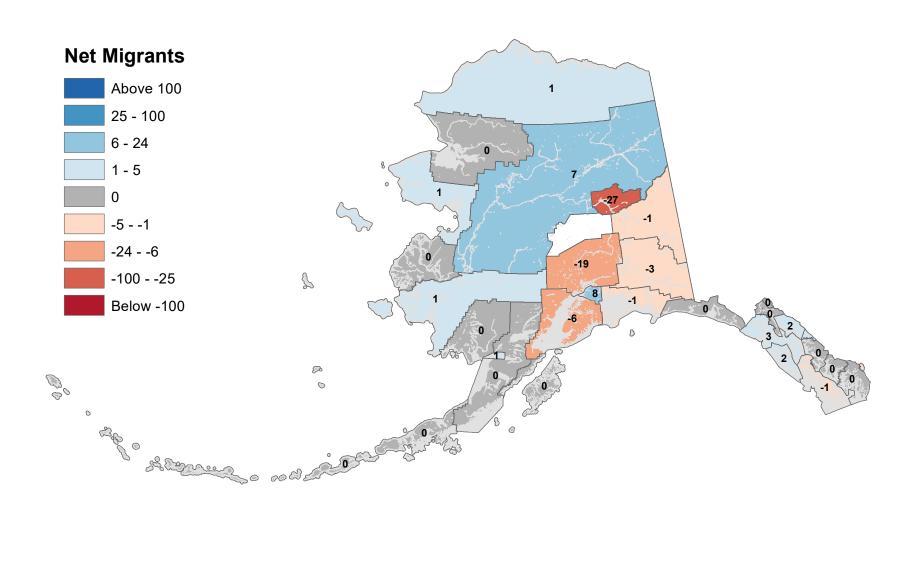

# Aleutians East Borough - Net In-State Migration 2001-2002



#### Aleutians West Census Area - Net In-State Migration 2001-2002 **Net Migrants** Above 100 3 25 - 100 6 - 24 1 - 5 1 0 -5 3 -5 - -1 -24 - -6 -5 -100 - -25 S Below -100 -1 Po 00 0 0 age o 2 to a a free a

## Anchorage Municipality - Net In-State Migration 2001-2002



Source: Alaska Department of Labor and Workforce Development, Research and Analysis Section



# Bristol Bay Borough - Net In-State Migration 2001-2002





#### Copper River Census Area - Net In-State Migration 2001-2002 **Net Migrants** Above 100 -3 25 - 100 6 - 24 1 - 5 2 0 -5 - -1 -24 - -6 3 -100 - -25 S -18 Below -100 12 P 00 0 0 ap o & hor of the second

#### Denali Borough - Net In-State Migration 2001-2002



# Dillingham Census Area - Net In-State Migration 2001-2002 Net Migrants



#### Fairbanks North Star Borough - Net In-State Migration 2001-2002



#### Haines Borough - Net In-State Migration 2001-2002



#### Hoonah-Angoon Census Area - Net In-State Migration 2001-2002 **Net Migrants** Above 100 -2 25 - 100 6 - 24 1 - 5 0 -5 - -1 -24 - -6 -5 2 0 -100 - -25 2 Below -100 P 00 0 0 age o Solomer o cod de 0

## City and Borough of Juneau - Net In-State Migration 2001-2002



# Kenai Peninsula Borough - Net In-State Migration 2001-2002



# Ketchikan Gateway Borough - Net In-State Migration 2001-2002



# Kodiak Island Borough - Net In-State Migration 2001-2002



#### Kusilvak Census Area - Net In-State Migration 2001-2002



#### Lake and Peninsula Borough - Net In-State Migration 2001-200