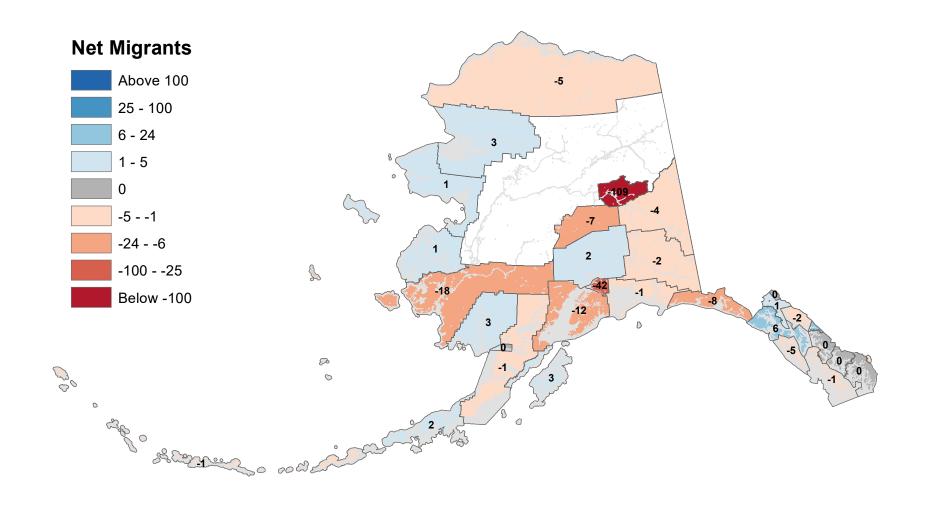

ants** Above 100 25 - 100 6 - 24 1 - 5 5 -12 0 -5 - -1 -24 - -6 3 -100 - -25 S Below -100 P 00 0 0 ap o Share of the sould

## Northwest Arctic Borough - Net In-State Migration 2001-2002



#### Petersburg Borough - Net In-State Migration 2001-2002 **Net Migrants** Above 100 25 - 100 6 - 24 1 - 5 -3 0 -5 - -1 -24 - -6 -100 - -25 Z Below -100 -2 P 00 0 0 age o Salter o cold of 0



#### City and Borough of Sitka - Net In-State Migration 2001-2002



## Skagway Municipality - Net In-State Migration 2001-2002



#### Southeast Fairbanks Census Area - Net In-State Migration 2001-2002



#### City and Borough of Wrangell - Net In-State Migration 2001-2002



#### City and Borough of Yakutat - Net In-State Migration 2001-2002



#### Yukon Koyukuk Census Area - Net In-State Migration 2001-2002