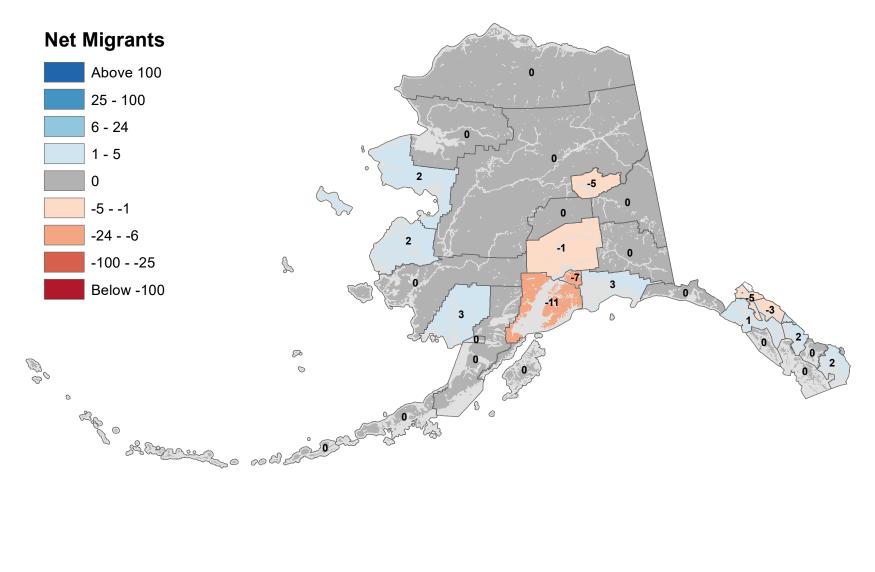

and a

#### Matanuska-Susitna Borough - Net In-State Migration 2001-2002 **Net Migrants** Above 100 25 - 100 6 - 24 1 - 5 -2 .2 0 -5 - -1 -24 - -6 18 -3 -100 - -25 2 Below -100 .2 P 00 0 0 age o Show of the south



#### North Slope Borough - Net In-State Migration 2001-2002 **Net Migrants** Above 100 25 - 100 6 - 24 1 - 5 5 -12 0 -5 - -1 -24 - -6 3 -100 - -25 S Below -100 P 00 0 0 ap o Share of the sould

## Northwest Arctic Borough - Net In-State Migration 2001-2002



#### Petersburg Borough - Net In-State Migration 2001-2002 **Net Migrants** Above 100 25 - 100 6 - 24 1 - 5 -3 0 -5 - -1 -24 - -6 -100 - -25 Z Below -100 -2 P 00 0 0 age o Salter o cold of 0



#### City and Borough of Sitka - Net In-State Migration 2001-2002



## Skagway Municipality - Net In-State Migration 2001-2002



#### Southeast Fairbanks Census Area - Net In-State Migration 2001-2002



#### City and Borough of Wrangell - Net In-State Migration 2001-2002



#### City and Borough of Yakutat - Net In-State Migration 2001-2002



#### Yukon Koyukuk Census Area - Net In-State Migration 2001-2002