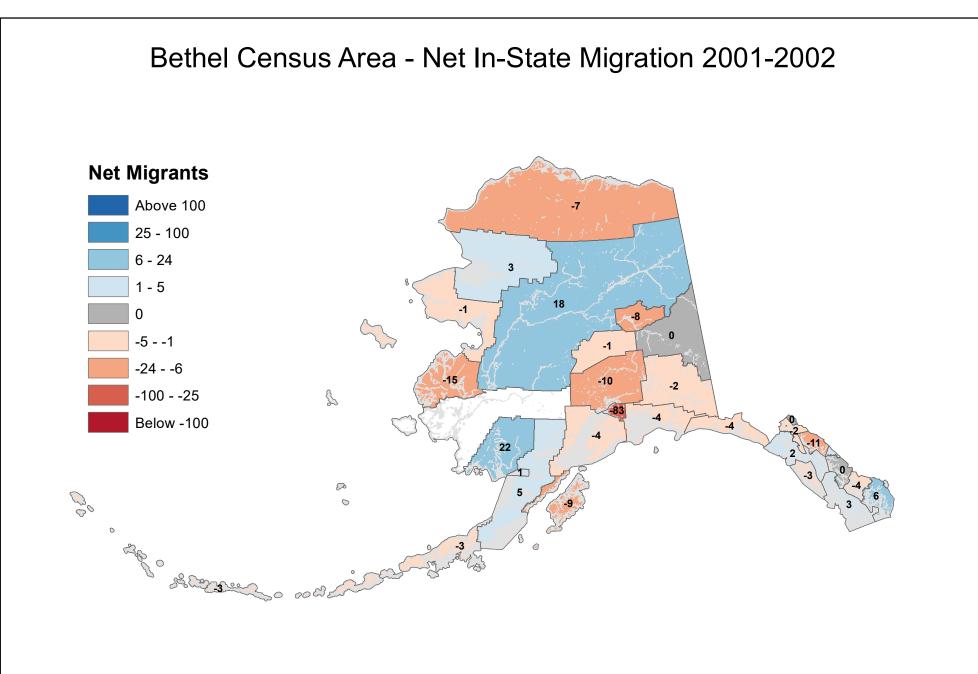

# Aleutians East Borough - Net In-State Migration 2001-2002



#### Aleutians West Census Area - Net In-State Migration 2001-2002 **Net Migrants** Above 100 3 25 - 100 6 - 24 1 - 5 1 0 -5 3 -5 - -1 -24 - -6 -5 -100 - -25 S Below -100 -1 Po 00 0 0 age o 2 to a a free a

## Anchorage Municipality - Net In-State Migration 2001-2002



Source: Alaska Department of Labor and Workforce Development, Research and Analysis Section



# Bristol Bay Borough - Net In-State Migration 2001-2002





#### Copper River Census Area - Net In-State Migration 2001-2002 **Net Migrants** Above 100 -3 25 - 100 6 - 24 1 - 5 2 0 -5 - -1 -24 - -6 3 -100 - -25 S -18 Below -100 12 P 00 0 0 ap o & hor of the second

#### Denali Borough - Net In-State Migration 2001-2002



# Dillingham Census Area - Net In-State Migration 2001-2002 Net Migrants



#### Fairbanks North Star Borough - Net In-State Migration 2001-2002



#### Haines Borough - Net In-State Migration 2001-2002



#### Hoonah-Angoon Census Area - Net In-State Migration 2001-2002 **Net Migrants** Above 100 -2 25 - 100 6 - 24 1 - 5 0 -5 - -1 -24 - -6 -5 2 0 -100 - -25 2 Below -100 P 00 0 0 age o Solomer o cod de 0

## City and Borough of Juneau - Net In-State Migration 2001-200