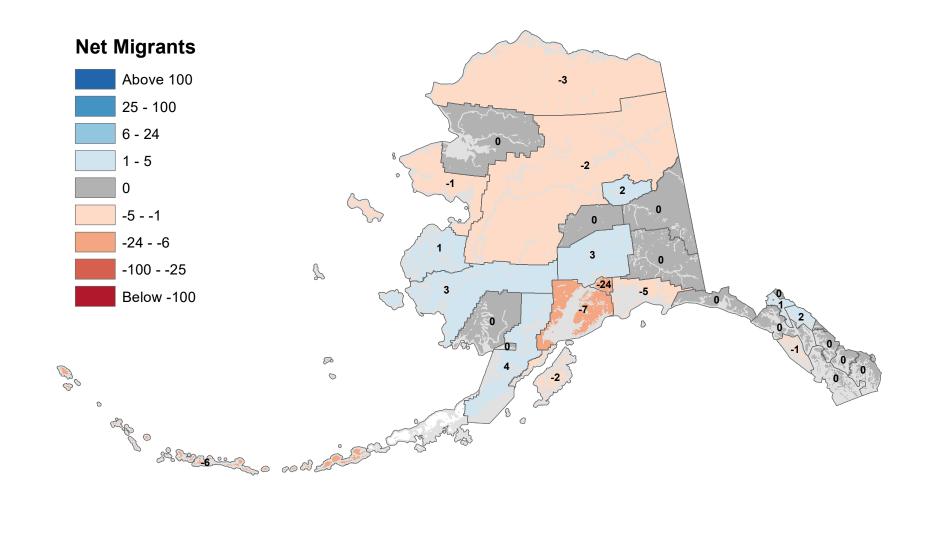

# Aleutians East Borough - Net In-State Migration 2001-2002



#### Aleutians West Census Area - Net In-State Migration 2001-2002 **Net Migrants** Above 100 3 25 - 100 6 - 24 1 - 5 1 0 -5 3 -5 - -1 -24 - -6 -5 -100 - -25 S Below -100 -1 Po 00 0 0 age o 2 to a a free a

## Anchorage Municipality - Net In-State Migration 2001-2002



Source: Alaska Department of Labor and Workforce Development, Research and Analysis Section



# Bristol Bay Borough - Net In-State Migration 2001-2002





#### Copper River Census Area - Net In-State Migration 2001-2002 **Net Migrants** Above 100 -3 25 - 100 6 - 24 1 - 5 2 0 -5 - -1 -24 - -6 3 -100 - -25 S -18 Below -100 12 P 00 0 0 ap o & hor of the second

#### Denali Borough - Net In-State Migration 2001-2002



# Dillingham Census Area - Net In-State Migration 2001-2002 Net Migrants



#### Fairbanks North Star Boro