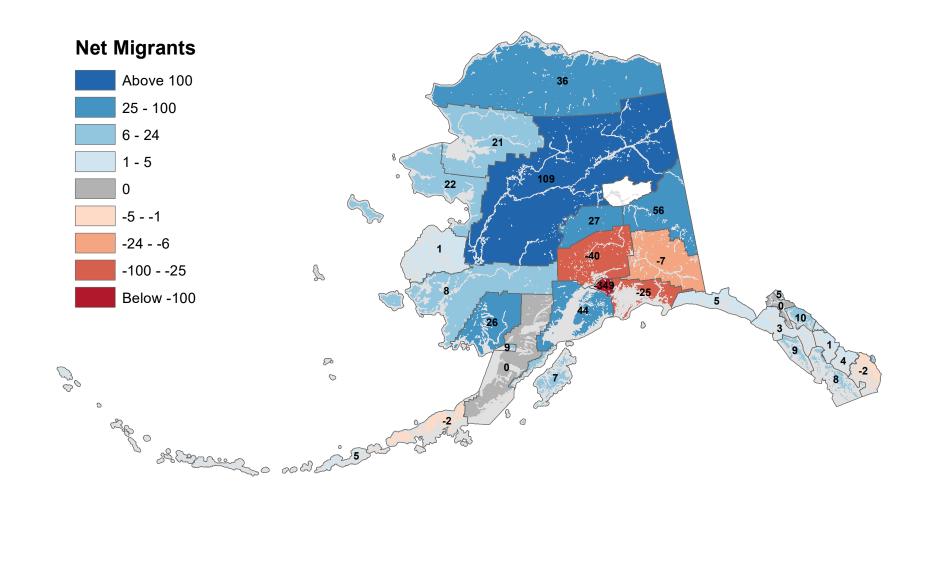

In-State Migration 2001-2002 **Net Migrants** Above 100 3 25 - 100 6 - 24 1 - 5 1 0 -5 3 -5 - -1 -24 - -6 -5 -100 - -25 S Below -100 -1 Po 00 0 0 age o 2 to a a free a

## Anchorage Municipality - Net In-State Migration 2001-2002



Source: Alaska Department of Labor and Workforce Development, Research and Analysis Section



# Bristol Bay Borough - Net In-State Migration 2001-2002





#### Copper River Census Area - Net In-State Migration 2001-2002 **Net Migrants** Above 100 -3 25 - 100 6 - 24 1 - 5 2 0 -5 - -1 -24 - -6 3 -100 - -25 S -18 Below -100 12 P 00 0 0 ap o & hor of the second

#### Denali Borough - Net In-State Migration 2001-2002



# Dillingham Census Area - Net In-State Migration 2001-2002 Net Migrants



#### Fairbanks North Star Borough - Net In-State Migration 2001-2002



#### Haines Borough - Net In-State Migration 2001-2002



#### Hoonah-Angoon Census Area - Net In-State Migration 2001-2002 **Net Migrants** Above 100 -2 25 - 100 6 - 24 1 - 5 0 -5 - -1 -24 - -6 -5 2 0 -100 - -25 2 Below -100 P 00 0 0 age o Solomer o cod de 0

## City and Borough of Juneau - Net In-State Migration 2001-2002



# Kenai Peninsula Borough - Net In-State Migration 2001-2002



# Ketchikan Gateway Borough - Net In-State Migration 2001-2002



# Kodiak Island Borough - Net In-State Migration 2001-2002



#### Kusilvak Census Area - Net In-State Migration 2001-2002



#### Lake and Peninsula Borough - Net In-State Migration 2001-2002 **Net Migrants** Above 100 -1 25 - 100 6 - 24 1 - 5 -5 0 -2 -5 - -1 -24 - -6 n 2 -100 - -25 5 Below -100 B ر م $\bigcirc$ 0 a and a

#### Matanusk