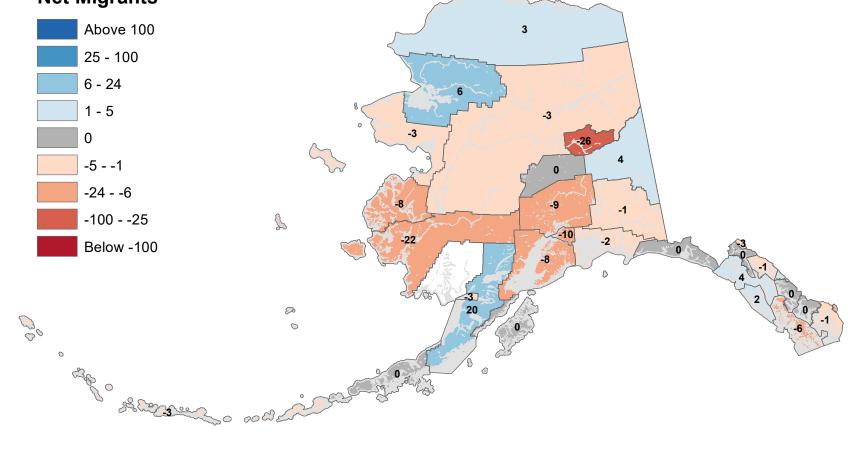

t In-State Migration 2001-2002



#### Aleutians West Census Area - Net In-State Migration 2001-2002 **Net Migrants** Above 100 3 25 - 100 6 - 24 1 - 5 1 0 -5 3 -5 - -1 -24 - -6 -5 -100 - -25 S Below -100 -1 Po 00 0 0 age o 2 to a a free a

## Anchorage Municipality - Net In-State Migration 2001-2002



Source: Alaska Department of Labor and Workforce Development, Research and Analysis Section



# Bristol Bay Borough - Net In-State Migration 2001-2002





#### Copper River Census Area - Net In-State Migration 2001-2002 **Net Migrants** Above 100 -3 25 - 100 6 - 24 1 - 5 2 0 -5 - -1 -24 - -6 3 -100 - -25 S -18 Below -100 12 P 00 0 0 ap o & hor of the second

#### Denali Borough - Net In-State Migration 2001-2002



# Dillingham Census Area - Net In-State Migration 2001-2002 Net Migrants



#### Fairbanks North Star Borough - Net In-State Migration 2001-2002



#### Haines Borough - Net In-State Migration 2001-2002



#### Hoonah-Angoon Census Area - Net In-State Migration 2001-2002 **Net Migrants** Above 100 -2 25 - 100 6 - 24 1 - 5 0 -5 - -1 -24 - -6 -5 2 0 -100 - -25 2 Below -100 P 00 0 0 age o Solomer o cod de 0

## City and Borough of Juneau - Net In-State Migration 2001-2002



# Kenai Peninsula Borough - Net In-State Migration 2001-2002



# Ketchikan Gateway Borough - Net In-State Migration 2001-2002



# Kodiak Island Borough - Net In-State Migration 2001-2002



#### Kusilvak Census Area - Net In-State Migration 2001-2002



#### Lake and Peninsula Borough - Net In-State Migration 2001-2002 **Net Migrants** Above 100 -1 25 - 100 6 - 24 1 - 5 -5 0 -2 -5 - -1 -24 -