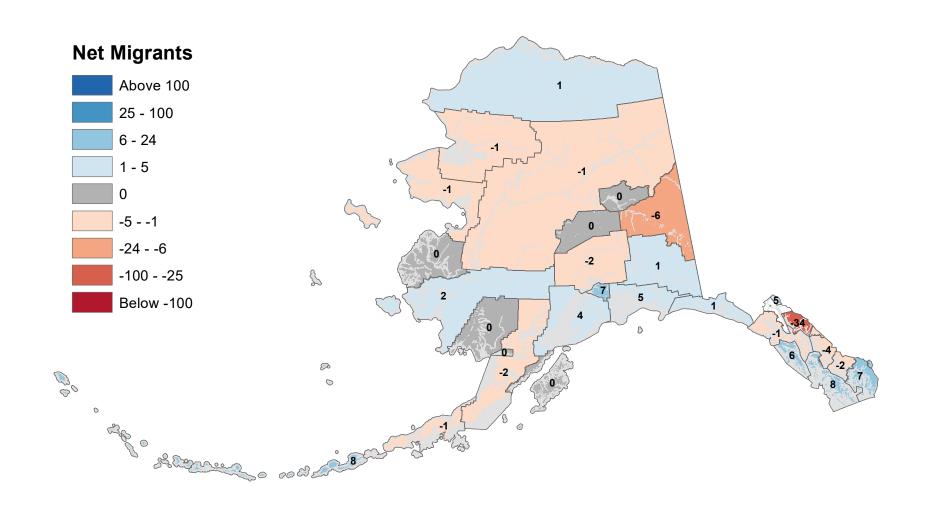

25 - 100 6 - 24 1 - 5 1 0 -5 3 -5 - -1 -24 - -6 -5 -100 - -25 S Below -100 -1 Po 00 0 0 age o 2 to a a free a

## Anchorage Municipality - Net In-State Migration 2001-2002



Source: Alaska Department of Labor and Workforce Development, Research and Analysis Section



# Bristol Bay Borough - Net In-State Migration 2001-2002





#### Copper River Census Area - Net In-State Migration 2001-2002 **Net Migrants** Above 100 -3 25 - 100 6 - 24 1 - 5 2 0 -5 - -1 -24 - -6 3 -100 - -25 S -18 Below -100 12 P 00 0 0 ap o & hor of the second

#### Denali Borough - Net In-State Migration 2001-2002



# Dillingham Census Area - Net In-State Migration 2001-2002 Net Migrants



#### Fairbanks North Star Borough - Net In-State Migration 2001-2002



#### Haines Borough - Net In-State Migration 2001-2002



#### Hoonah-Angoon Census Area - Net In-State Migration 2001-2002 **Net Migrants** Above 100 -2 25 - 100 6 - 24 1 - 5 0 -5 - -1 -24 - -6 -5 2 0 -100 - -25 2 Below -100 P 00 0 0 age o Solomer o cod de 0

## City and Borough of Juneau - Net In-State Migration 2001-2002



# Kenai Peninsula Borough - Net In-State Migration 2001-2002



# Ketchikan Gateway Borough - Net In-State Migration 2001-2002



# Kodiak Island Borough - Net In-State Migration 2001-2002



#### Kusilvak Census Area - Net In-State Migration 2001-2002



#### Lake and Peninsula Borough - Net In-State Migration 2001-2002 **Net Migrants** Above 100 -1 25 - 100 6 - 24 1 - 5 -5 0 -2 -5 - -1 -24 - -6 n 2 -100 - -25 5 Below -100 B ر م $\bigcirc$ 0 a and a

#### Matanuska-Susitna Borough - Net In-State Migration 2001-2002 **Net