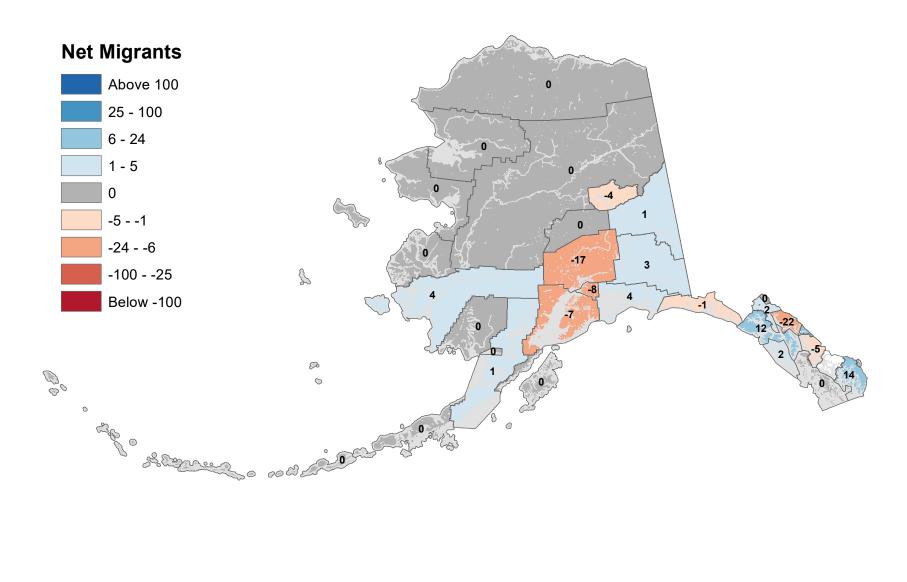

## Anchorage Municipality - Net In-State Migration 2001-2002

Source: Alaska Department of Labor and Workforce Development, Research and Analysis Section