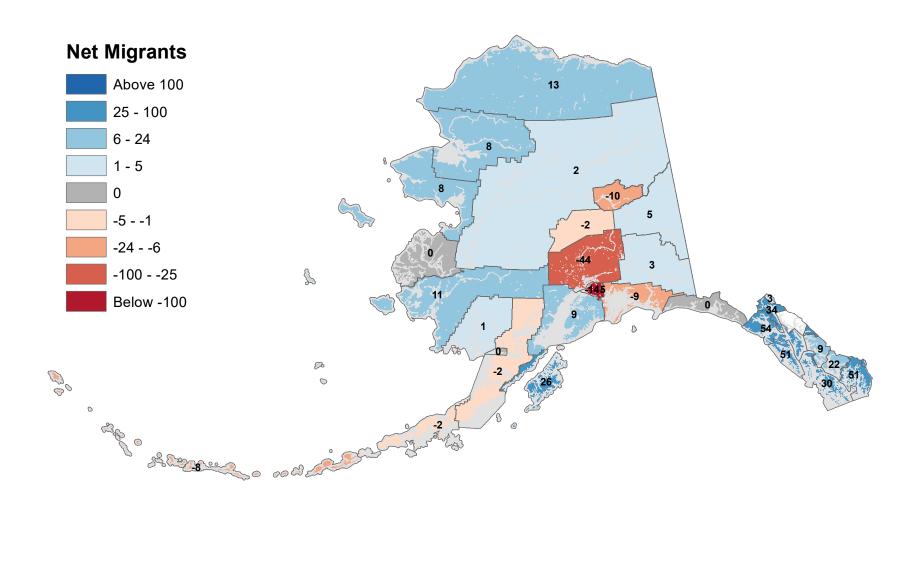

## Anchorage Municipality - Net In-State Migration 2001-2002

Source: Alaska Department of Labor and Workforce Development, Research and Analysis Section