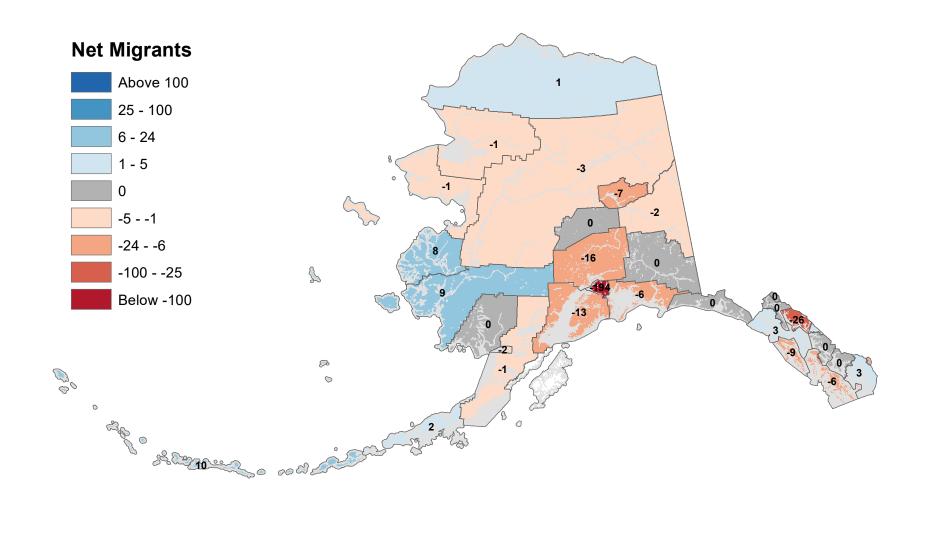

## Anchorage Municipality - Net In-State Migration 2001-2002

Source: Alaska Department of Labor and Workforce Development, Research and Analysis Section