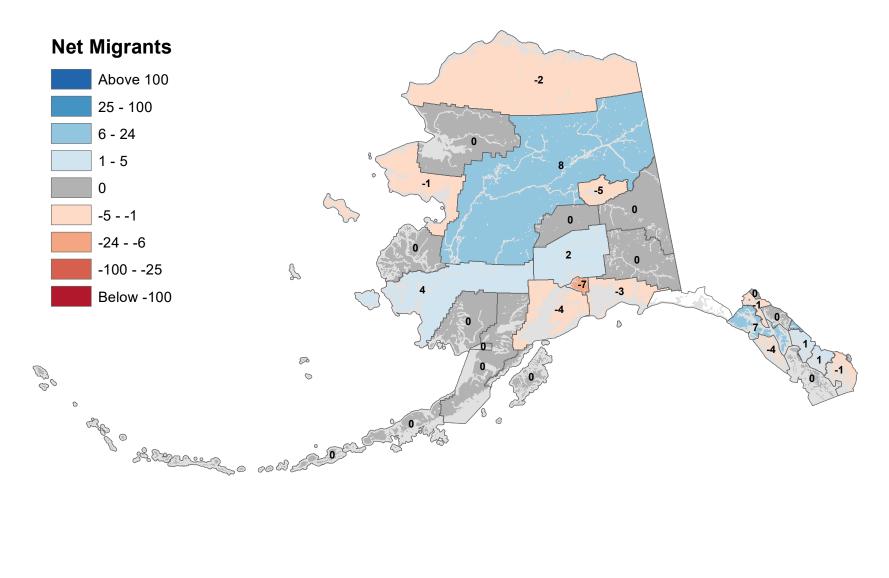

### North Slope Borough - Net In-State Migration 2001-2002 **Net Migrants** Above 100 25 - 100 6 - 24 1 - 5 5 -12 0 -5 - -1 -24 - -6 3 -100 - -25 S Below -100 P 00 0 0 ap o Share of the sould

## Northwest Arctic Borough - Net In-State Migration 2001-2002



#### Petersburg Borough - Net In-State Migration 2001-2002 **Net Migrants** Above 100 25 - 100 6 - 24 1 - 5 -3 0 -5 - -1 -24 - -6 -100 - -25 Z Below -100 -2 P 00 0 0 age o Salter o cold of 0



#### City and Borough of Sitka - Net In-State Migration 2001-2002



## Skagway Municipality - Net In-State Migration 2001-2002



#### Southeast Fairbanks Census Area - Net In-State Migration 2001-2002



#### City and Borough of Wrangell - Net In-State Migration 2001-2002



#### City and Borough of Yakutat - Net In-State Migration 2001-2002



#### Yukon Koyukuk Census Area - Net In-State Migration 2001-2002