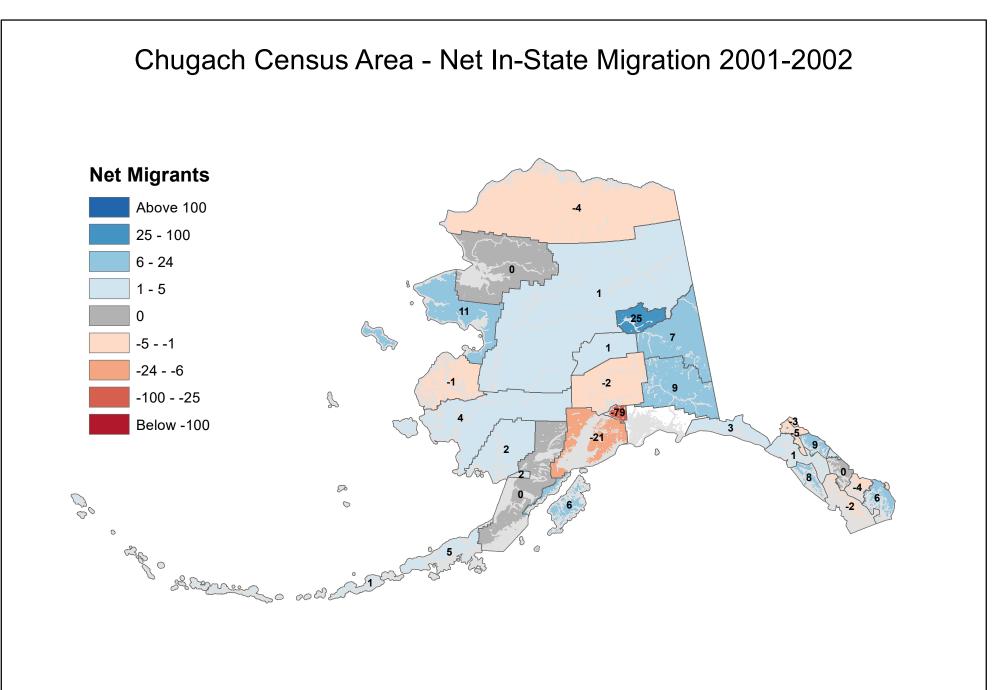

# Aleutians East Borough - Net In-State Migration 2001-2002



#### Aleutians West Census Area - Net In-State Migration 2001-2002 **Net Migrants** Above 100 3 25 - 100 6 - 24 1 - 5 1 0 -5 3 -5 - -1 -24 - -6 -5 -100 - -25 S Below -100 -1 Po 00 0 0 age o 2 to a a free a

## Anchorage Municipality - Net In-State Migration 2001-2002



Source: Alaska Department of Labor and Workforce Development, Research and Analysis Section



# Bristol Bay Borough - Net In-State Migration 2001-2002





#### Copper River Census Area - Net In-State Migration 2001-2002 **Net Migrants** Above 100 -3 25 - 100 6 - 24 1 - 5 2 0 -5 - -1 -24 - -6 3 -100 - -25 S -18 Below -100 12 P 00 0 0 ap o & hor of the second

#### Denali Borough - Net In-State Migration 2001-2002



# Dillingham Census Area - Net In-State Migration 2001-2002 Net Migrants



#### Fairbanks North Star Borough - Net In-State Migration 2001-2002



#### Haines Borough - Net In-State Migration 2001-2002



#### Hoonah-Angoon Census Area - Net In-State Migration 2001-2002 **Net Migrants** Above 100 -2 25 - 100 6 - 24 1 - 5 0 -5 - -1 -24 - -6 -5 2 0 -100 - -25 2 Below -100 P 00 0 0 age o Solomer o cod de 0

## City and Borough of Juneau - Net In-State Migration 2001-2002



# Kenai Peninsula Borough - Net In-State Migration 2001-2