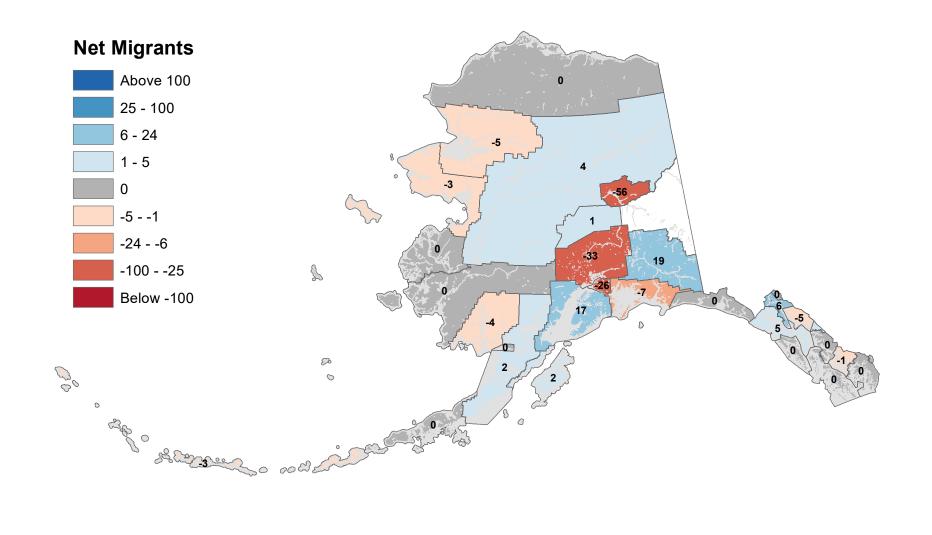

*Net Migrants** Above 100 25 - 100 6 - 24 1 - 5 -2 .2 0 -5 - -1 -24 - -6 18 -3 -100 - -25 2 Below -100 .2 P 00 0 0 age o Show of the south



#### North Slope Borough - Net In-State Migration 2001-2002 **Net Migrants** Above 100 25 - 100 6 - 24 1 - 5 5 -12 0 -5 - -1 -24 - -6 3 -100 - -25 S Below -100 P 00 0 0 ap o Share of the sould

## Northwest Arctic Borough - Net In-State Migration 2001-2002



#### Petersburg Borough - Net In-State Migration 2001-2002 **Net Migrants** Above 100 25 - 100 6 - 24 1 - 5 -3 0 -5 - -1 -24 - -6 -100 - -25 Z Below -100 -2 P 00 0 0 age o Salter o cold of 0



#### City and Borough of Sitka - Net In-State Migration 2001-2002



## Skagway Municipality - Net In-State Migration 2001-2002



#### Southeast Fairbanks Census Area - Net In-State Migration 2001-2002



#### City and Borough of Wrangell - Net In-State Migration 2001-2002



#### City and Borough of Yakutat - Net In-State Migration 2001-2002



#### Yukon Koyukuk Census Area - Net In-State Migration 2001-2002