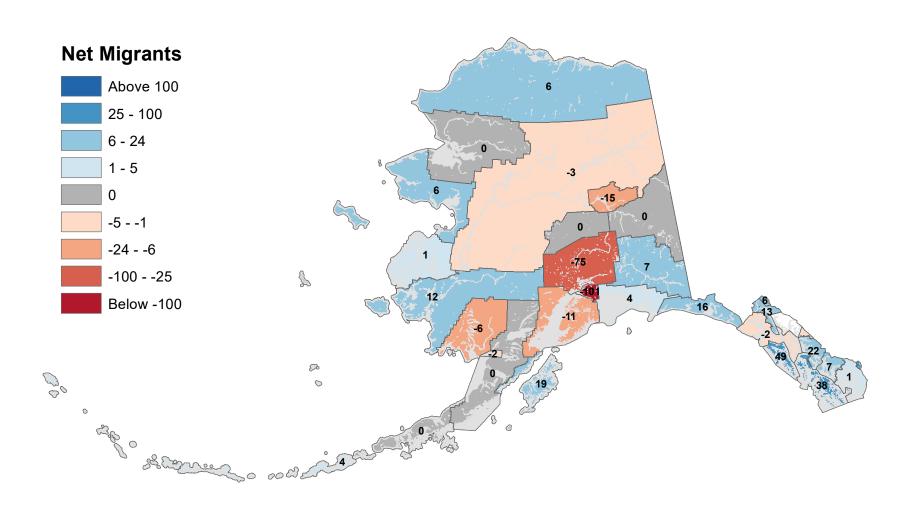

## Anchorage Municipality - Net In-State Migration 2000-2001

Notes: Based on Alaska Permanent Fund Dividend Applications