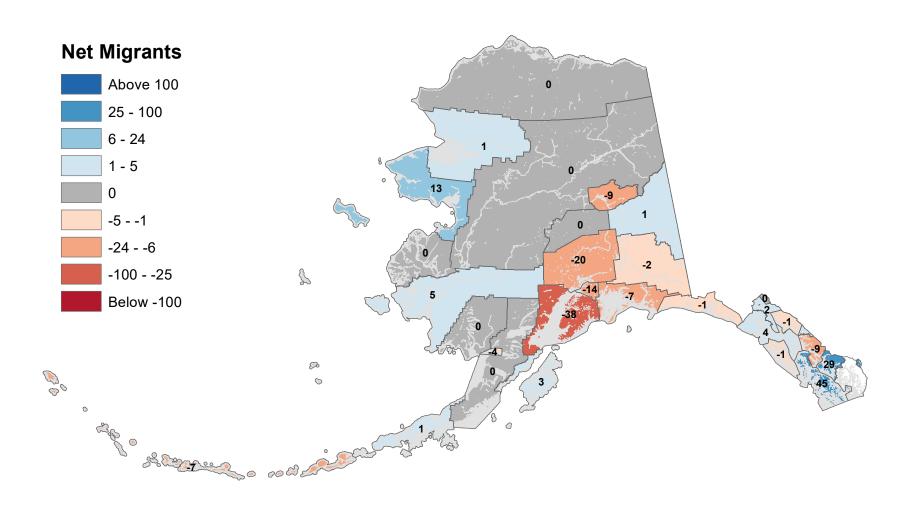

a Permanent Fund Dividend Applications

## Copper River Census Area - Net In-State Migration 2000-2001



## Denali Borough - Net In-State Migration 2000-2001



Notes: Based on Alaska Permanent Fund Dividend Applications

## Dillingham Census Area - Net In-State Migration 2000-2001



Notes: Based on Alaska Permanent Fund Dividend Applications

## Fairbanks North Star Borough - Net In-State Migration 2000-2001



## Haines Borough - Net In-State Migration 2000-2001



## Hoonah-Angoon Census Area - Net In-State Migration 2000-2001



## City and Borough of Juneau - Net In-State Migration 2000-2001



Notes: Based on Alaska Permanent Fund Dividend Applications

## Kenai Peninsula Borough - Net In-State Migration 2000-2001



## Ketchikan Gateway Borough - Net In-State Migration 2000-2001



Notes: Based on Alaska Permanent Fund Dividend Applications

## Kodiak Island Borough - Net In-State Migration 2000-2001



Notes: Based on Alaska Permanent Fund Dividend Applications

## Kusilvak Census Area - Net In-State Migration 2000-2001



Notes: Based on Alaska Permanent Fund Dividend Applications
Source: Alaska Penartment of Labor and Workforce Penartment Penartment and Applications

## Lake and Peninsula Borough - Net In-State Migration 2000-2001



## Matanuska-Susitna Borough - Net In-State Migration 2000-2001



Notes: Based on Alaska Permanent Fund Dividend Applications

## Nome Census Area - Net In-State Migration 2000-2001



Notes: Based on Alaska Permanent Fund Dividend Applications

## North Slope Borough - Net In-State Migration 2000-2001



Notes: Based on Alaska Per