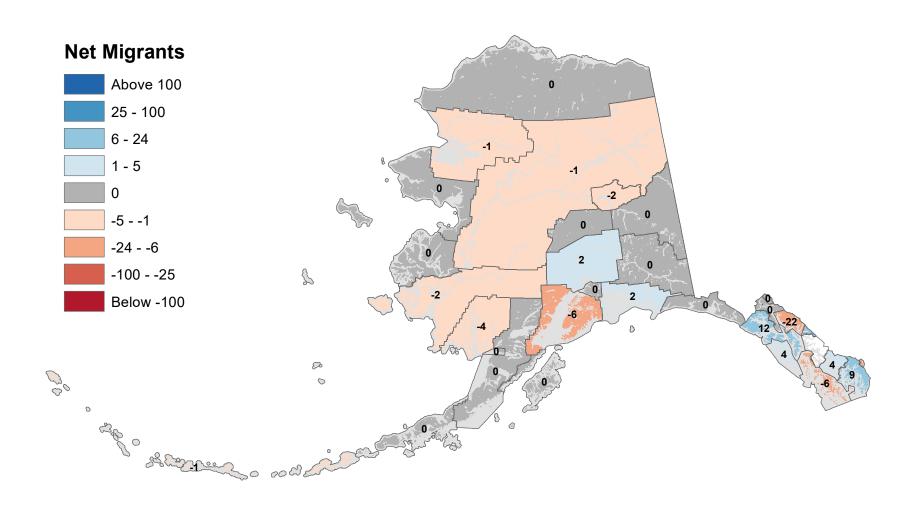

## Aleutians East Borough - Net In-State Migration 2000-2001

Notes: Based on Alaska Permanent Fund Dividend Applications

### Aleutians West Census Area - Net In-State Migration 2000-2001

Notes: Based on Alaska Permanent Fund Dividend Applications

## Kodiak Island Borough - Net In-State Migration 2000-2001

Notes: Based on Alaska Permanent Fund Dividend Applications