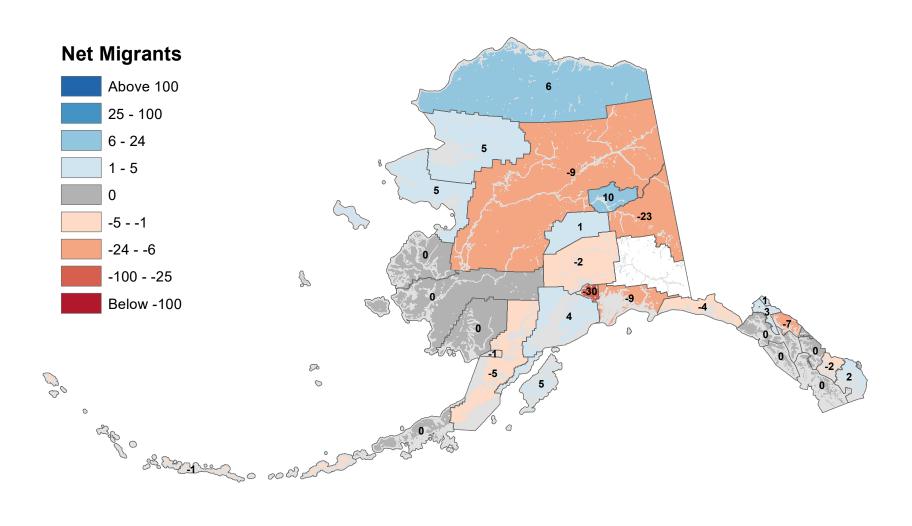

## Matanuska-Susitna Borough - Net In-State Migration 2000-2001

Notes: Based on Alaska Permanent Fund Dividend Applications