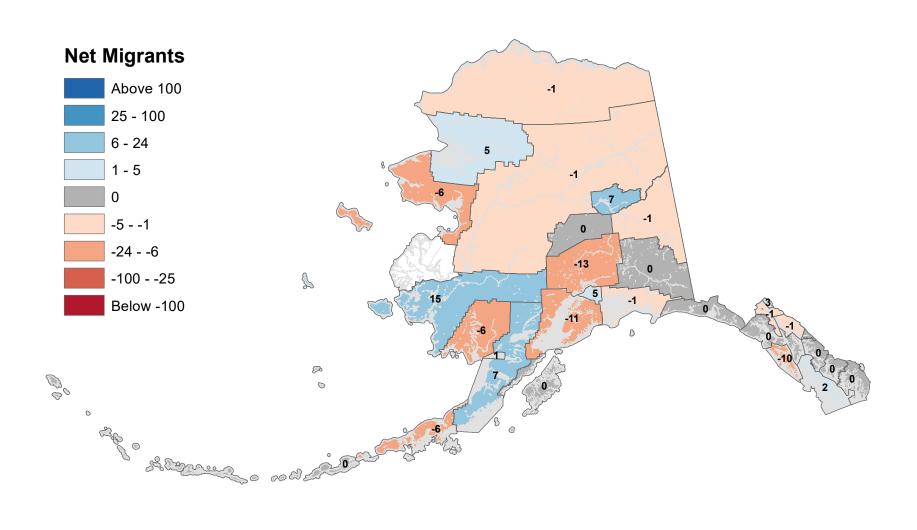

## Aleutians East Borough - Net In-State Migration 2000-2001

Notes: Based on Alaska Permanent Fund Dividend Applications

### Aleutians West Census Area - Net In-State Migration 2000-2001

Notes: Based on Alaska Permanent Fund Dividend Applications

## Bethel Census Area - Net In-State Migration 2000-2001

## Bristol Bay Borough - Net In-State Migration 2000-2001

## Chugach Census Area - Net In-State Migration 2000-2001

Notes: Based on Alaska Permanent Fund Dividend Applications

## Copper River Census Area - Net In-State Migration 2000-2001

## Denali Borough - Net In-State Migration 2000-2001

Notes: Based on Alaska Permanent Fund Dividend Applications

## Dillingham Census Area - Net In-State Migration 2000-2001

Notes: Based on Alaska Permanent Fund Dividend Applications

## Haines Borough - Net In-State Migration 2000-2001

## Hoonah-Angoon Census Area - Net In-State Migration 2000-2001

## Kenai Peninsula Borough - Net In-State Migration 2000-2001

## Ketchikan Gateway Borough - Net In-State Migration 2000-2001

Notes: Based on Alaska Permanent Fund Dividend Applications

## Kodiak Island Borough - Net In-State Migration 2000-2001

Notes: Based on Alaska Permanent Fund Dividend Applications

## Lake and Peninsula Borough - Net In-State Migration 2000-2001

## Nome Census Area - Net In-State Migration 2000-2001

Notes: Based on Alaska Permanent Fund Dividend Applications

## North Slope Borough - Net In-State Migration 2000-2001

Notes: Based on Alaska Permanent Fund Dividend Applications

## Northwest Arctic Borough - Net In-State Migration 2000-2001

## Petersburg Borough - Net In-State Migration 2000-2001

Notes: Based on Alaska Permanent Fund Dividend Applications

# Prince Of Wales-Hyder Census Area - Net In-State Migration 2000-2001

## City and Borough of Sitka - Net In-State Migration 2000-2001

## Skagway Municipality - Net In-State Migration 2000-2001

Notes: Based on Alaska Permanent Fund Dividend Applications

### Southeast Fairbanks Census Area - Net In-State Migration 2000-2001

Notes: Based on Alaska Permanent Fund Dividend Applications

## City and Borough of Wrangell - Net In-State Migration 2000-2001

### City and Borough of Yakutat - Net In-State Migration 2000-2001

## Yukon Koyukuk Census Area - Net In-State Migration 2000-2001

Notes: Based on Alaska Permanent Fund Dividend Applications