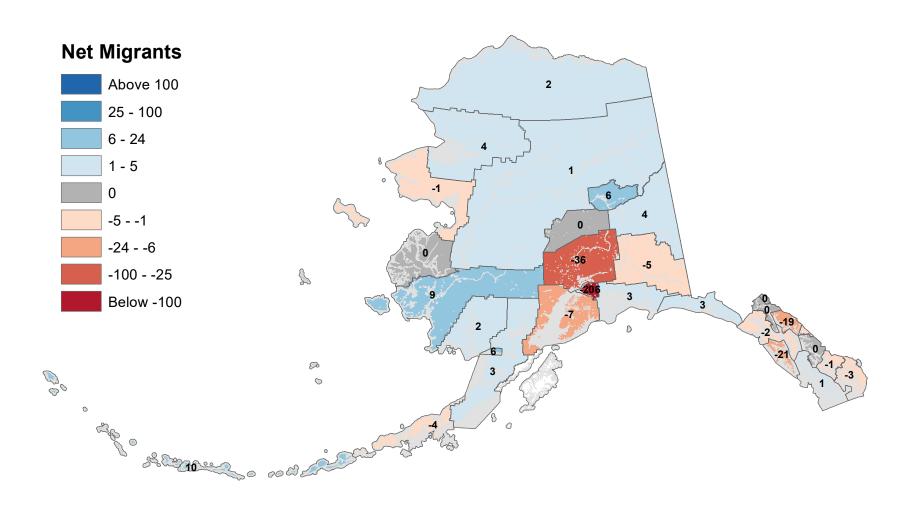

## Matanuska-Susitna Borough - Net In-State Migration 2000-2001

Notes: Based on Alaska Permanent Fund Dividend Applications