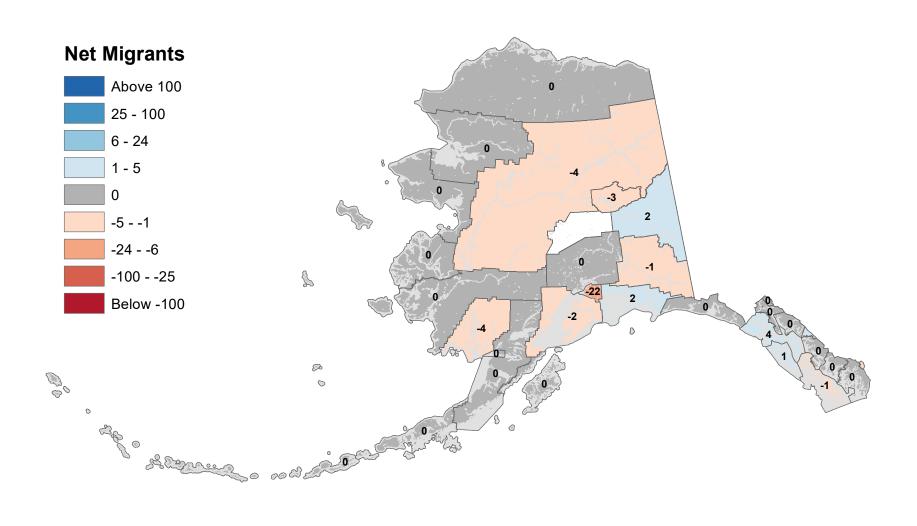

## Aleutians East Borough - Net In-State Migration 2000-2001



Notes: Based on Alaska Permanent Fund Dividend Applications

### Aleutians West Census Area - Net In-State Migration 2000-2001



Notes: Based on Alaska Permanent Fund Dividend Applications

## Anchorage Municipality - Net In-State Migration 2000-2001



Notes: Based on Alaska Permanent Fund Dividend Applications

## Bethel Census Area - Net In-State Migration 2000-2001



## Bristol Bay Borough - Net In-State Migration 2000-2001



## Chugach Census Area - Net In-State Migration 2000-2001



Notes: Based on Alaska Permanent Fund Dividend Applications

## Copper River Census Area - Net In-State Migration 2000-2001



## Denali Borough - Net In-State Migration 2000-2001



Notes: Based on Alaska Permanent Fund Dividend Applications

## Dillingham Census Area - Net In-State Migration 2000-2001



Notes: Based on Alaska Permanent Fund Dividend Applications

## Fairbanks North Star Borough - Net In-State Migration 2000-2001



## Haines Borough - Net In-State Migration 2000-2001



## Hoonah-Angoon Census Area - Net In-State Migration 2000-2001



## City and Borough of Juneau - Net In-State Migration 2000-2001



Notes: Based on Alaska Permanent Fund Dividend Applications

## Kenai Peninsula Borough - Net In-State Migration 2000-2001



## Ketchikan Gateway Borough - Net In-State Migration 2000-2001



Notes: Based on Alaska Permanent Fund Dividend Applications

## Kodiak Island Borough - Net In-State Migration 2000-2001



Notes: Based on Alaska Permanent F