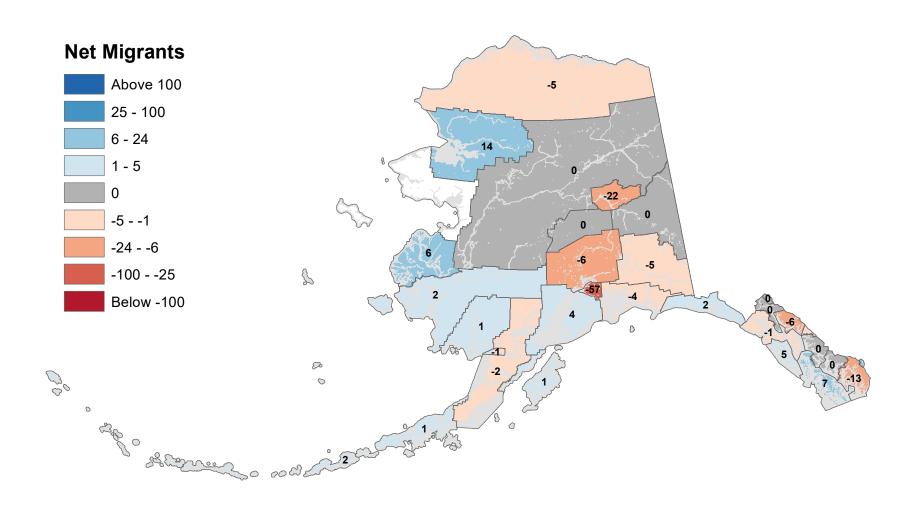

## Aleutians East Borough - Net In-State Migration 2000-2001

Notes: Based on Alaska Permanent Fund Dividend Applications

### Aleutians West Census Area - Net In-State Migration 2000-2001

Notes: Based on Alaska Permanent Fund Dividend Applications

## Bethel Census Area - Net In-State Migration 2000-2001

## Bristol Bay Borough - Net In-State Migration 2000-2001

## Chugach Census Area - Net In-State Migration 2000-2001

Notes: Based on Alaska Permanent Fund Dividend Applications

## Copper River Census Area - Net In-State Migration 2000-2001

## Denali Borough - Net In-State Migration 2000-2001

Notes: Based on Alaska Permanent Fund Dividend Applications

## Dillingham Census Area - Net In-State Migration 2000-2001

Notes: Based on Alaska Permanent Fund Dividend Applications

## Haines Borough - Net In-State Migration 2000-2001

## Hoonah-Angoon Census Area - Net In-State Migration 2000-2001

## Kenai Peninsula Borough - Net In-State Migration 2000-2001

## Ketchikan Gateway Borough - Net In-State Migration 2000-2001

Notes: Based on Alaska Permanent Fund Dividend Applications

## Kodiak Island Borough - Net In-State Migration 2000-2001

Notes: Based on Alaska Permanent Fund Dividend Applications

## Lake and Peninsula Borough - Net In-State Migration 2000-2001

## Nome Census Area - Net In-State Migration 2000-2001

Notes: Based on Alaska Permanent Fund Dividend Applications

## North Slope Borough - Net In-State Migration 2000-2001

Notes: Based on Alaska Permanent Fund Dividend Applications

## Northwest Arctic Borough - Net In-State Migration 2000-2001

## Petersburg Borough - Net In-State Migration 2000-2001

Notes: Based on Alaska Permanent Fund Dividend Applications

# Prince Of Wales-Hyder Census Area - Net In-State Migration 2000-2001

## City and Borough of Sitka - Net In-State Migration 2000-2001

## Skagway Municipality - Net In-State Migration 2000-2001

Notes: Based on Alaska Permanent Fund Dividend Applications

### Southeast Fairbanks Census Area - Net In-State Migration 2000-2001

Notes: Based on Alaska Permanent Fund Dividend Applications

## City and Borough of Wrangell - Net In-State Migration 2000-2001

### City and Borough of Yakutat - Net In-State Migration 2000-2001

## Yukon Koyukuk Census Area - Net In-State Migration 2000-2001

Notes: Based on Alaska Permanent Fund Dividend Applications