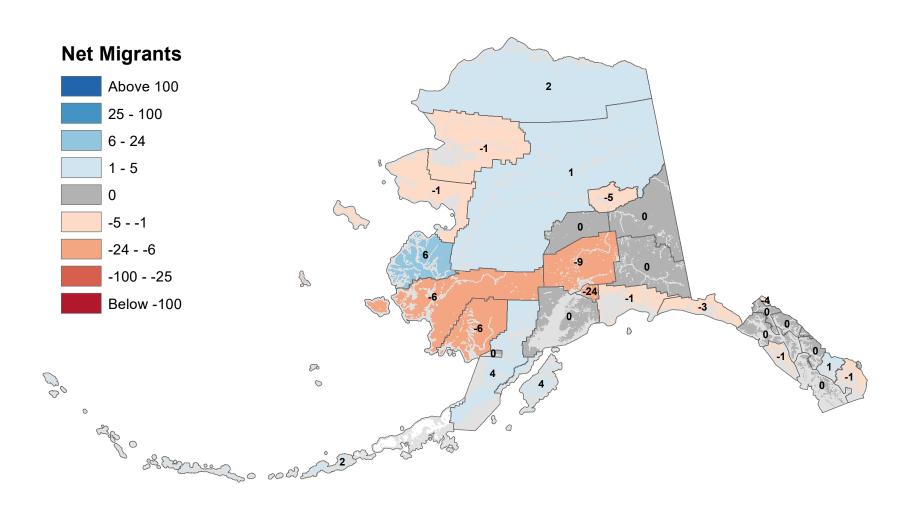

## Aleutians East Borough - Net In-State Migration 2000-2001

Notes: Based on Alaska Permanent Fund Dividend Applications

### Aleutians West Census Area - Net In-State Migration 2000-2001

Notes: Based on Alaska Permanent Fund Dividend Applications

## Anchorage Municipality - Net In-State Migration 2000-2001

Notes: Based on Alaska Permanent Fund Dividend Applications

## Bethel Census Area - Net In-State Migration 2000-2001

## Bristol Bay Borough - Net In-State Migration 2000-2001

## Chugach Census Area - Net In-State Migration 2000-2001

Notes: Based on Alaska Permanent Fund Dividend Applications

## Copper River Census Area - Net In-State Migration 2000-2001

## Denali Borough - Net In-State Migration 2000-2001

Notes: Based on Alaska Permanent Fund Dividend Applications

## Dillingham Census Area - Net In-State Migration 2000-2001

Notes: Based on Alaska Permanent Fund Dividend Applications

## Fairbanks North Star Borough - Net In-State Migration 2000-2001

## Haines Borough - Net In-State Migration 2000-2001

## Hoonah-Angoon Census Area - Net In-State Migration 2000-2001

## City and Borough of Juneau - Net In-State Migration 2000-2001

Notes: Based on Alaska Permanent Fund Dividend Applications

## Kenai Peninsula Borough - Net In-State Migration 2000-2001

## Ketchikan Gateway Borough - Net In-State Migration 2000-2001

Notes: Based on Alaska Permanent Fund Dividend Applications

## Kodiak Island Borough - Net In-State Migration 2000-2001

Notes: Based on Alaska Permanent Fund Dividend Applications

## Kusilvak Census Area - Net In-State Migration 2000-2001

Notes: Based on Alaska Permanent Fund Dividend Applications
Source: Alaska Penartment of Labor and Workforce Penartment Penartment and Applications

## Lake and Peninsula Borough - Net In-State Migration 2000-2001

## Matanuska-Susitna Borough - Net In-State Migration 2000-2001

Notes: Based on Alaska Permanent Fund Dividend Applications

## Nome Census Area - Net In-State Migration 2000-2001

Notes: Based on Alaska Permanent Fund Dividend Applications

## North Slope Borough - Net In-State Migration 2000-2001

Notes: Based on Alaska Permanent Fund Dividend Applications

## Northwest Arctic Borough - Net In-State Migration 2000-2001

## Petersburg Borough - Net In-State Migration 2000-2001

Notes: Based on Alaska Permanent Fund Dividend Applications

# Prince Of Wales-Hyder Census Area - Net In-State Migration 2000-2001

## City and Borough of Sitka - Net In-State Migration 2000-2001

## Skagway Municipality - Net In-State Migration 2000-2001

Notes: Based on Alaska Permanent Fund Dividend Applications

### Southeast Fairbanks Census Area - Net In-State Migration 2000-2001

Notes: Based on Alaska Permanent Fund Dividend Applications

## City and Borough of Wrangell - Net In-State Migration 2000-2001

### City and Borough of Yakutat - Net In-State Migration 2000-2001

## Yukon Koyukuk Census Area - Net In-State Migration 2000-2001

Notes: Based on Alaska Permanent Fund Dividend Applications