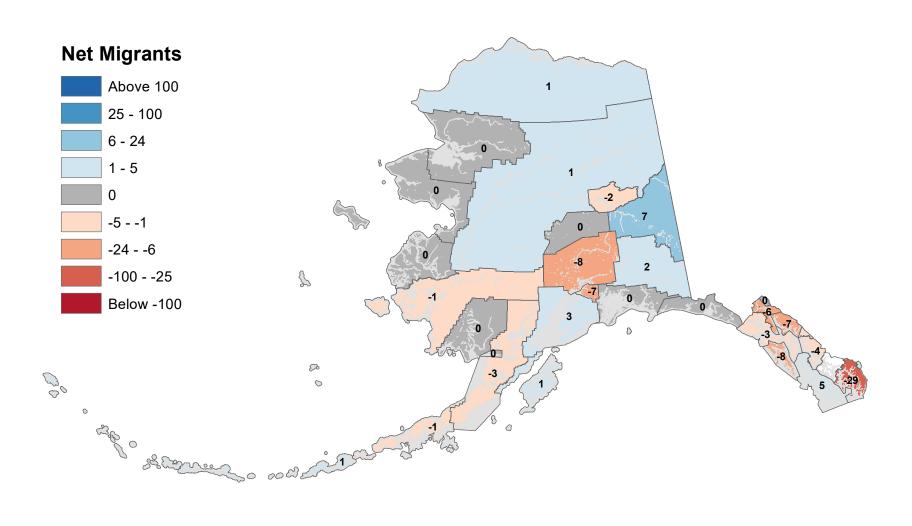

## Aleutians East Borough - Net In-State Migration 2000-2001

Notes: Based on Alaska Permanent Fund Dividend Applications

### Aleutians West Census Area - Net In-State Migration 2000-2001

Notes: Based on Alaska Permanent Fund Dividend Applications

## Anchorage Municipality - Net In-State Migration 2000-2001

Notes: Based on Alaska Permanent Fund Dividend Applications

## Bethel Census Area - Net In-State Migration 2000-2001

## Bristol Bay Borough - Net In-State Migration 2000-2001

## Chugach Census Area - Net In-State Migration 2000-2001

Notes: Based on Alaska Permanent Fund Dividend Applications

## Copper River Census Area - Net In-State Migration 2000-2001

## Denali Borough - Net In-State Migration 2000-2001

Notes: Based on Alaska Permanent Fund Dividend Applications

## Dillingham Census Area - Net In-State Migration 2000-2001

Notes: Based on Alaska Permanent Fund Dividend Applications

## Fairbanks North Star Borough - Net In-State Migration 2000-2001

## Haines Borough - Net In-State Migration 2000-2001

## Hoonah-Angoon Census Area - Net In-State Migration 2000-2001

## City and Borough of Juneau - Net In-State Migration 2000-2001

Notes: Based on Alaska Permanent Fund Dividend Applications

## Kenai Peninsula Borough - Net In-State Migration 2000-2001

## Ketchikan Gateway Borough - Net In-State Migration 2000-2001

Notes: Based on Alaska Permanent Fund Dividend Applications

## Kodiak Island Borough - Net In-State Migration 2000-2001

Notes: Based on Alaska Permanent Fund Dividend Applications

## Kusilvak Census Area - Net In-State Migration 2000-2001

Notes: Based on Alaska Permanent Fund Dividend Applications
Source: Alaska Penartment of Labor and Workforce Penartment Penartment and Applications

## Lake and Peninsula Borough - Net In-State Migration 2000-2001

## Matanuska-Susitna Borough - Net In-State Migration 2000-2001

Notes: Based on Alaska Permanent Fund Dividend Applications

## Nome Census Area - Net In-State Migration 2000-2001

Notes: Based on Alaska Permanent Fund Dividend Applications

## North Slope Borough - Net In-State Migration 2000-2001

Notes: Based on Alaska Permanent Fund Dividend Applications

## Northwest Arctic Borough - Net In-State Migration 2000-2001

## Petersburg Borough - Net In-State Migration 2000-2001

Notes: Based on Alaska Permanent Fund Dividend Applications

# Prince Of Wales-Hyder Census Area - Net In-State Migration 2000-2001

## City and Borough of Sitka - Net In-State Migration 2000-2001

## Skagway Municipality - Net In-State Migration 2000-2001

Notes: Based on Alaska Permanent Fund Dividend Applications

### Southeast Fairbanks Census Area - Net In-State Migration 2000-2001

Notes: Based on Alaska Permanent Fund Dividend Applications

## City and Borough of Wrangell - Net In-State Migration 2000-2001

### City and Borough of Yakutat - Net In-State Migration 2000-2001

## Yukon Koyukuk Census Area - Net In-State Migration 2000-2001

Notes: Based on Alaska Permanent Fund Dividend Applications