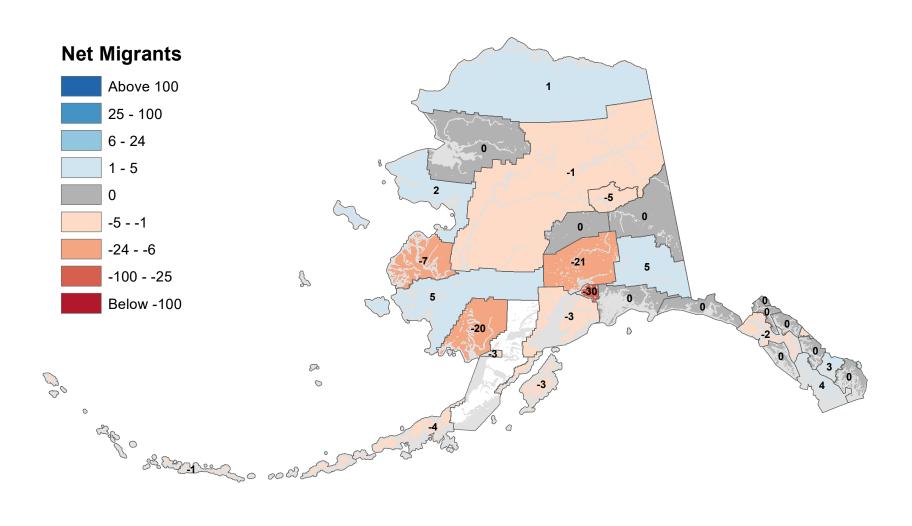

## Aleutians East Borough - Net In-State Migration 2000-2001

Notes: Based on Alaska Permanent Fund Dividend Applications

### Aleutians West Census Area - Net In-State Migration 2000-2001

Notes: Based on Alaska Permanent Fund Dividend Applications

## Bethel Census Area - Net In-State Migration 2000-2001

## Bristol Bay Borough - Net In-State Migration 2000-2001

## Chugach Census Area - Net In-State Migration 2000-2001

Notes: Based on Alaska Permanent Fund Dividend Applications

## Copper River Census Area - Net In-State Migration 2000-2001

## Denali Borough - Net In-State Migration 2000-2001

Notes: Based on Alaska Permanent Fund Dividend Applications

## Dillingham Census Area - Net In-State Migration 2000-2001

Notes: Based on Alaska Permanent Fund Dividend Applications

## Haines Borough - Net In-State Migration 2000-2001

## Hoonah-Angoon Census Area - Net In-State Migration 2000-2001

## Kenai Peninsula Borough - Net In-State Migration 2000-2001

## Ketchikan Gateway Borough - Net In-State Migration 2000-2001

Notes: Based on Alaska Permanent Fund Dividend Applications

## Kodiak Island Borough - Net In-State Migration 2000-2001

Notes: Based on Alaska Permanent Fund Dividend Applications

## Lake and Peninsula Borough - Net In-State Migration 2000-2001

## Nome Census Area - Net In-State Migration 2000-2001

Notes: Based on Alaska Permanent Fund Dividend Applications

## North Slope Borough - Net In-State Migration 2000-2001

Notes: Based on Alaska Permanent Fund Dividend Applications

## Northwest Arctic Borough - Net In-State Migration 2000-2001

## Petersburg Borough - Net In-State Migration 2000-2001

Notes: Based on Alaska Permanent Fund Dividend Applications

# Prince Of Wales-Hyder Census Area - Net In-State Migration 2000-2001

## City and Borough of Sitka - Net In-State Migration 2000-2001

## Skagway Municipality - Net In-State Migration 2000-2001

Notes: Based on Alaska Permanent Fund Dividend Applications

### Southeast Fairbanks Census Area - Net In-State Migration 2000-2001

Notes: Based on Alaska Permanent Fund Dividend Applications

## City and Borough of Wrangell - Net In-State Migration 2000-2001

### City and Borough of Yakutat - Net In-State Migration 2000-2001

## Yukon Koyukuk Census Area - Net In-State Migration 2000-2001

Notes: Based on Alaska Permanent Fund Dividend Applications