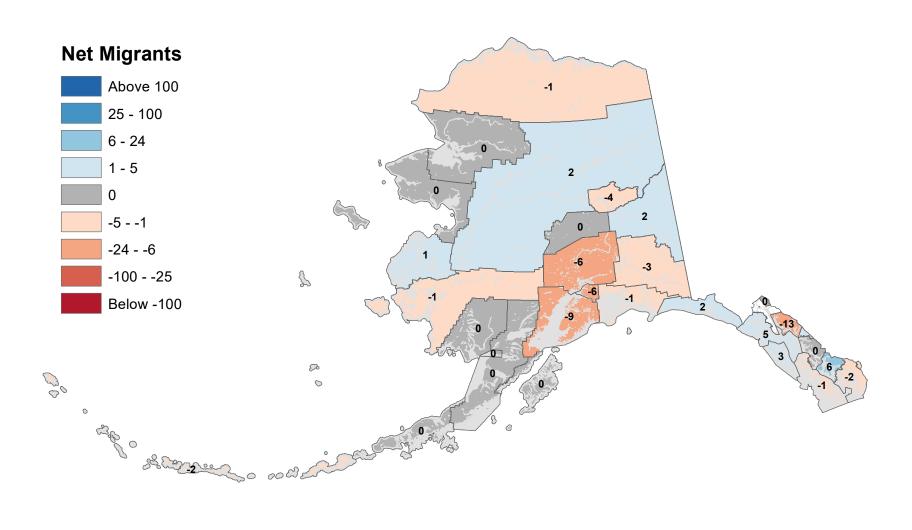

## Aleutians East Borough - Net In-State Migration 2000-2001

Notes: Based on Alaska Permanent Fund Dividend Applications

### Aleutians West Census Area - Net In-State Migration 2000-2001

Notes: Based on Alaska Permanent Fund Dividend Applications

## Anchorage Municipality - Net In-State Migration 2000-2001

Notes: Based on Alaska Permanent Fund Dividend Applications

## Bethel Census Area - Net In-State Migration 2000-2001

## Bristol Bay Borough - Net In-State Migration 2000-2001

## Chugach Census Area - Net In-State Migration 2000-2001

Notes: Based on Alaska Permanent Fund Dividend Applications

## Copper River Census Area - Net In-State Migration 2000-2001

## Denali Borough - Net In-State Migration 2000-2001

Notes: Based on Alaska Permanent Fund Dividend Applications

## Dillingham Census Area - Net In-State Migration 2000-2001

Notes: Based on Alaska Permanent Fund Dividend Applications

## Fairbanks North Star Borough - Net In-State Migration 2000-2001

## Haines Borough - Net In-State Migration 2000-2001

## Hoonah-Angoon Census Area - Net In-State Migration 2000-2001

## City and Borough of Juneau - Net In-State Migration 2000-2001

Notes: Based on Alaska Permanent Fund Dividend Applications

## Kenai Peninsula Borough - Net In-State Migration 2000-2001

## Ketchikan Gateway Borough - Net In-State Migration 2000-2001

Notes: Based on Alaska Permanent Fund Dividend Applications

## Kodiak Island Borough - Net In-State Migration 2000-2001

Notes: Based on Alaska Permanent Fund Dividend Applications

## Kusilvak Census Area - Net In-State Migration 2000-2001

Notes: Based on Alaska Permanent Fund Dividend Applications
Source: Alaska Penartment of Labor and Workforce Penartment Penartment and Applications

## Lake and Peninsula Borough - Net In-State Migration 2000-2001

## Matanuska-Susitna Borough - Net In-State Migration 2000-2001

Notes: Based on Alaska Permanent Fund Dividend Applications

## Nome Census Area - Net In-State Migration 2000-2001

Notes: Based on Alaska Permanent Fund Dividend Applications

## North Slope Borough - Net In-State Migration 2000-2001

Notes: Based on Alaska Permanent Fund Dividend Applications

## Northwest Arctic Borough - Net In-State Migration 2000-2001

## Petersburg Borough - Net In-State Migration 2000-2001

Notes: Based on Alaska Permanent Fund Dividend Applications

# Prince Of Wales-Hyder Census Area - Net In-State Migration 2000-2001

## City and Borough of Sitka - Net In-State Migration 2000-2001

## Skagway Municipality - Net In-State Migration 2000-2001

Notes: Based on Alaska Permanent Fund Dividend Applications

### Southeast Fairbanks Census Area - Net In-State Migration 2000-2001

Notes: Based on Alaska Permanent Fund Dividend Applications

## City and Borough of Wrangell - Net In-State Migration 2000-2001

### City and Borough of Yakutat - Net In-State Migration 2000-2001

## Yukon Koyukuk Census Area - Net In-State Migration 2000-2001

Notes: Based on Alaska Permanent Fund Dividend Applications