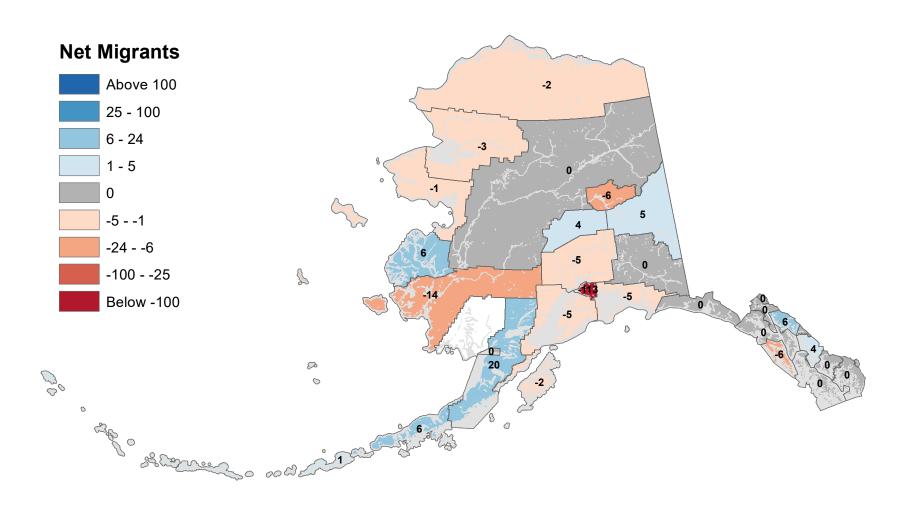

## Aleutians East Borough - Net In-State Migration 2000-2001

Notes: Based on Alaska Permanent Fund Dividend Applications

### Aleutians West Census Area - Net In-State Migration 2000-2001

Notes: Based on Alaska Permanent Fund Dividend Applications

## Anchorage Municipality - Net In-State Migration 2000-2001

Notes: Based on Alaska Permanent Fund Dividend Applications

## Bethel Census Area - Net In-State Migration 2000-2001

## Bristol Bay Borough - Net In-State Migration 2000-2001

## Chugach Census Area - Net In-State Migration 2000-2001

Notes: Based on Alaska Permanent Fund Dividend Applications

## Copper River Census Area - Net In-State Migration 2000-2001

## Denali Borough - Net In-State Migration 2000-2001

Notes: Based on Alaska Permanent Fund Dividend Applications

## Dillingham Census Area - Net In-State Migration 2000-2001

Notes: Based on Alaska Permanent Fund Dividend Applications

## Fairbanks North Star Borough - Net In-State Migration 2000-2001

## Haines Borough - Net In-State Migration 2000-2001

## Hoonah-Angoon Census Area - Net In-State Migration 2000-2001

## City and Borough of Juneau - Net In-State Migration 2000-2001

Notes: Based on Alaska Permanent Fund Dividend Applications

## Kenai Peninsula Borough - Net In-State Migration 2000-2001

## Ketchikan Gateway Borough - Net In-State Migration 2000-2001

Notes: Based on Alaska Permanent Fund Dividend Applications

## Kodiak Island Borough - Net In-State Migration 2000-2001

Notes: Based on Alaska Permanent Fund Dividend Applications

## Kusilvak Census Area - Net In-State Migration 2000-2001

Notes: Based on Alaska Permanent Fund Dividend Applications
Source: Alaska Penartment of Labor and Workforce Penartment Penartment and Applications

## Lake and Peninsula Borough - Net In-State Migration 2000-2001

## Matanuska-Susitna Borough - Net In-State Migration 2000-2001

Notes: Based on Alaska Permanent Fund Dividend Applications

## Nome Census Area - Net In-State Migration 2000-2001

Notes: Based on Alaska Permanent Fund Dividend Applications

## North Slope Borough - Net In-State Migration 2000-2001

Notes: Based on Alaska Permanent Fund Dividend Applications

## Northwest Arctic Borough - Net In-State Migration 2000-2001

## Petersburg Borough - Net In-State Migration 2000-2001

Notes: Based on Alaska Permanent Fund Dividend Applications

# Prince Of Wales-Hyder Census Area - Net In-State Migration 2000-2001

## City and Borough of Sitka - Net In-State Migration 2000-2001

## Skagway Municipality - Net In-State Migration 2000-2001

Notes: Based on Alaska Permanent Fund Dividend Applications

### Southeast Fairbanks Census Area - Net In-State Migration 2000-2001

Notes: Based on Alaska Permanent Fund Dividend Applications

## City and Borough of Wrangell - Net In-State Migration 2000-2001

### City and Borough of Yakutat - Net In-State Migration 2000-2001

## Yukon Koyukuk Census Area - Net In-State Migration 2000-2001

Notes: Based on Alaska Permanent Fund Dividend Applications