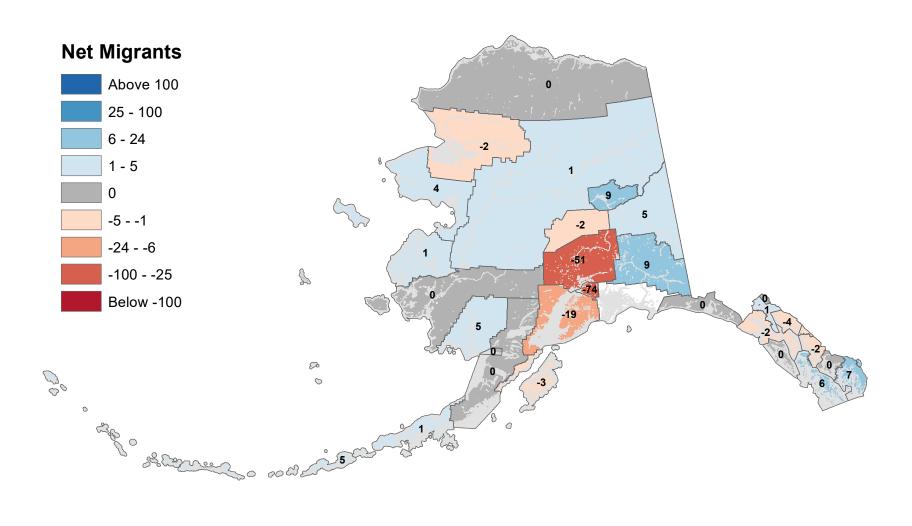

## Anchorage Municipality - Net In-State Migration 2000-2001

Notes: Based on Alaska Permanent Fund Dividend Applications