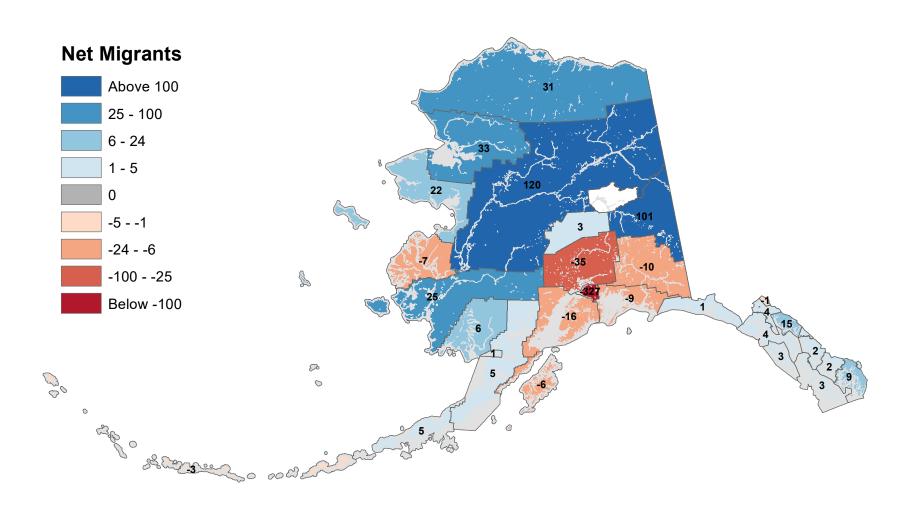

## Aleutians East Borough - Net In-State Migration 2000-2001

Notes: Based on Alaska Permanent Fund Dividend Applications

### Aleutians West Census Area - Net In-State Migration 2000-2001

Notes: Based on Alaska Permanent Fund Dividend Applications

## Anchorage Municipality - Net In-State Migration 2000-2001

Notes: Based on Alaska Permanent Fund Dividend Applications

## Bethel Census Area - Net In-State Migration 2000-2001

## Bristol Bay Borough - Net In-State Migration 2000-2001

## Chugach Census Area - Net In-State Migration 2000-2001

Notes: Based on Alaska Permanent Fund Dividend Applications

## Copper River Census Area - Net In-State Migration 2000-2001

## Denali Borough - Net In-State Migration 2000-2001

Notes: Based on Alaska Permanent Fund Dividend Applications

## Dillingham Census Area - Net In-State Migration 2000-2001

Notes: Based on Alaska Permanent Fund Dividend Applications

## Fairbanks North Star Borough - Net In-State Migration 2000-2001

## Haines Borough - Net In-State Migration 2000-2001

## Hoonah-Angoon Census Area - Net In-State Migration 2000-2001

## City and Borough of Juneau - Net In-State Migration 2000-2001

Notes: Based on Alaska Permanent Fund Dividend Applications

## Kenai Peninsula Borough - Net In-State Migration 2000-2001

## Ketchikan Gateway Borough - Net In-State Migration 2000-2001

Notes: Based on Alaska Permanent Fund Dividend Applications

## Kodiak Island Borough - Net In-State Migration 2000-2001

Notes: Based on Alaska Permanent Fund Dividend Applications

## Kusilvak Census Area - Net In-State Migration 2000-2001

Notes: Based on Alaska Permanent Fund Dividend Applications
Source: Alaska Penartment of Labor and Workforce Penartment Penartment and Applications

## Lake and Peninsula Borough - Net In-State Migration 2000-2001

## Matanuska-Susitna Borough - Net In-State Migration 2000-2001

Notes: Based on Alaska Permanent Fund Dividend Applications

## Nome Census Area - Net In-State Migration 2000-2001

Notes: Based on Alaska Permanent Fund Dividend Applications

## North Slope Borough - Net In-State Migration 2000-2001

Notes: Based on Alaska Permanent Fund Dividend Applications

## Northwest Arctic Borough - Net In-State Migration 2000-2001

## Petersburg Borough - Net In-State Migration 2000-2001

Notes: Based on Alaska Permanent Fund Dividend Applications

# Prince Of Wales-Hyder Census Area - Net In-State Migration 2000-2001

## City and Borough of Sitka - Net In-State Migration 2000-2001

## Skagway Municipality - Net In-State Migration 2000-2001

Notes: Based on Alaska Permanent Fund Dividend Applications

### Southeast Fairbanks Census Area - Net In-State Migration 2000-2001

Notes: Based on Alaska Permanent Fund Dividend Applications

## City and Borough of Wrangell - Net In-State Migration 2000-2001

### City and Borough of Yakutat - Net In-State Migration 2000-2001

## Yukon Koyukuk Census Area - Net In-State Migration 2000-2001

Notes: Based on Alaska Permanent Fund Dividend Applications