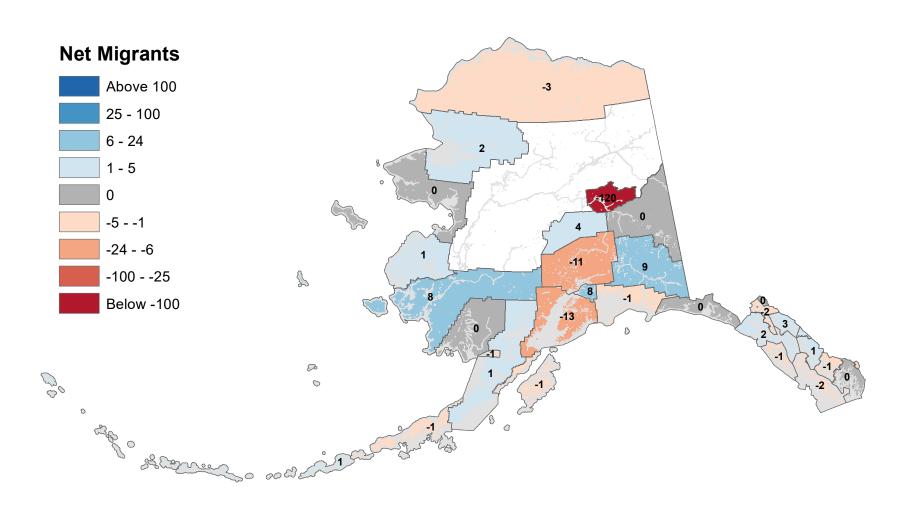

## Aleutians East Borough - Net In-State Migration 2000-2001

Notes: Based on Alaska Permanent Fund Dividend Applications

### Aleutians West Census Area - Net In-State Migration 2000-2001

Notes: Based on Alaska Permanent Fund Dividend Applications

## Anchorage Municipality - Net In-State Migration 2000-2001

Notes: Based on Alaska Permanent Fund Dividend Applications

## Bethel Census Area - Net In-State Migration 2000-2001

## Bristol Bay Borough - Net In-State Migration 2000-2001

## Chugach Census Area - Net In-State Migration 2000-2001

Notes: Based on Alaska Permanent Fund Dividend Applications

## Copper River Census Area - Net In-State Migration 2000-2001

## Denali Borough - Net In-State Migration 2000-2001

Notes: Based on Alaska Permanent Fund Dividend Applications

## Dillingham Census Area - Net In-State Migration 2000-2001

Notes: Based on Alaska Permanent Fund Dividend Applications

## Fairbanks North Star Borough - Net In-State Migration 2000-2001

## Haines Borough - Net In-State Migration 2000-2001

## Hoonah-Angoon Census Area - Net In-State Migration 2000-2001

## City and Borough of Juneau - Net In-State Migration 2000-2001

Notes: Based on Alaska Permanent Fund Dividend Applications

## Kenai Peninsula Borough - Net In-State Migration 2000-2001

## Ketchikan Gateway Borough - Net In-State Migration 2000-2001

Notes: Based on Alaska Permanent Fund Dividend Applications

## Kodiak Island Borough - Net In-State Migration 2000-2001

Notes: Based on Alaska Permanent Fund Dividend Applications

## Kusilvak Census Area - Net In-State Migration 2000-2001

Notes: Based on Alaska Permanent Fund Dividend Applications
Source: Alaska Penartment of Labor and Workforce Penartment Penartment and Applications

## Lake and Peninsula Borough - Net In-State Migration 2000-2001

## Matanuska-Susitna Borough - Net In-State Migration 2000-2001

Notes: Based on Alaska Permanent Fund Dividend Applications

## Nome Census Area - Net In-State Migration 2000-2001

Notes: Based on Alaska Permanent Fund Dividend Applications

## North Slope Borough - Net In-State Migration 2000-2001

Notes: Based on Alaska Permanent Fund Dividend Applications

## Northwest Arctic Borough - Net In-State Migration 2000-2001

## Petersburg Borough - Net In-State Migration 2000-2001

Notes: Based on Alaska Permanent Fund Dividend Applications

# Prince Of Wales-Hyder Census Area - Net In-State Migration 2000-2001

## City and Borough of Sitka - Net In-State Migration 2000-2001

## Skagway Municipality - Net In-State Migration 2000-2001

Notes: Based on Alaska Permanent Fund Dividend Applications

### Southeast Fairbanks Census Area - Net In-State Migration 2000-2001

Notes: Based on Alaska Permanent Fund Dividend Applications

## City and Borough of Wrangell - Net In-State Migration 2000-2001

### City and Borough of Yakutat - Net In-State Migration 2000-2001

## Yukon Koyukuk Census Area - Net In-State Migration 2000-2001

Notes: Based on Alaska Permanent Fund Dividend Applications