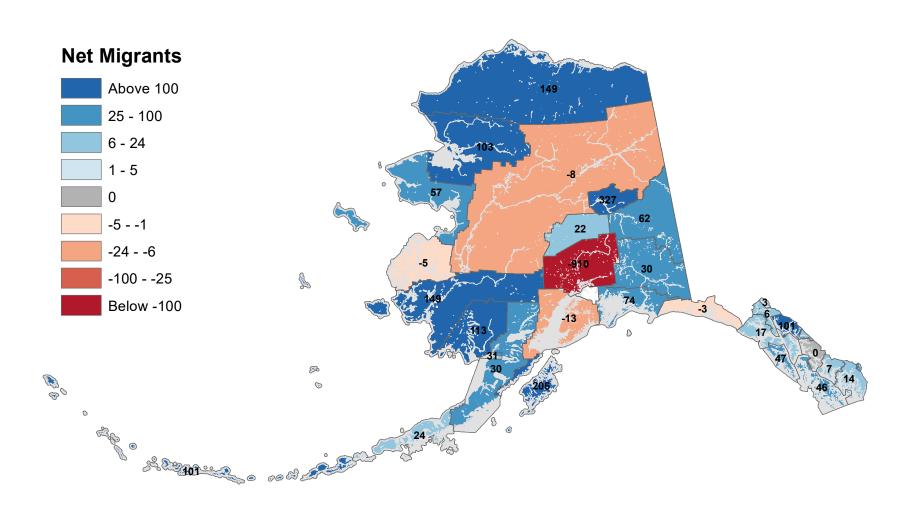

## Aleutians East Borough - Net In-State Migration 2000-2001

Notes: Based on Alaska Permanent Fund Dividend Applications

### Aleutians West Census Area - Net In-State Migration 2000-2001

Notes: Based on Alaska Permanent Fund Dividend Applications

## Anchorage Municipality - Net In-State Migration 2000-2001

Notes: Based on Alaska Permanent Fund Dividend Applications

## Bethel Census Area - Net In-State Migration 2000-2001

## Bristol Bay Borough - Net In-State Migration 2000-2001

## Chugach Census Area - Net In-State Migration 2000-2001

Notes: Based on Alaska Permanent Fund Dividend Applications

## Copper River Census Area - Net In-State Migration 2000-2001

## Denali Borough - Net In-State Migration 2000-2001

Notes: Based on Alaska Permanent Fund Dividend Applications

## Dillingham Census Area - Net In-State Migration 2000-2001

Notes: Based on Alaska Permanent Fund Dividend Applications

## Fairbanks North Star Borough - Net In-State Migration 2000-2001

## Haines Borough - Net In-State Migration 2000-2001

## Hoonah-Angoon Census Area - Net In-State Migration 2000-2001

## City and Borough of Juneau - Net In-State Migration 2000-2001

Notes: Based on Alaska Permanent Fund Dividend Applications

## Kenai Peninsula Borough - Net In-State Migration 2000-2001

## Ketchikan Gateway Borough - Net In-State Migration 2000-2001

Notes: Based on Alaska Permanent Fund Dividend Applications

## Kodiak Island Borough - Net In-State Migration 2000-2001

Notes: Based on Alaska Permanent Fund Dividend Applications

## Kusilvak Census Area - Net In-State Migration 2000-2001

Notes: Based on Alaska Permanent Fund Dividend Applications
Source: Alaska Penartment of Labor and Workforce Penartment Penartment and Applications

## Lake and Peninsula Borough - Net In-State Migration 2000-2001

## Matanuska-Susitna Borough - Net In-State Migration 2000-2001

Notes: Based on Alaska Permanent Fund Dividend Applications

## Nome Census Area - Net In-State Migration 2000-2001

Notes: Based on Alaska Permanent Fund Dividend Applications

## North Slope Borough - Net In-State Migration 2000-2001

Notes: Based on Alaska Permanent Fund Dividend Applications

## Northwest Arctic Borough - Net In-State Migration 2000-2001

## Petersburg Borough - Net In-State Migration 2000-2001

Notes: Based on Alaska Permanent Fund Dividend Applications

# Prince Of Wales-Hyder Census Area - Net In-State Migration 2000-2001

## City and Borough of Sitka - Net In-State Migration 2000-2001

## Skagway Municipality - Net In-State Migration 2000-2001

Notes: Based on Alaska Permanent Fund Dividend Applications

### Southeast Fairbanks Census Area - Net In-State Migration 2000-2001

Notes: Based on Alaska Permanent Fund Dividend Applications

## City and Borough of Wrangell - Net In-State Migration 2000-2001

### City and Borough of Yakutat - Net In-State Migration 2000-2001

## Yukon Koyukuk Census Area - Net In-State Migration 2000-2001

Notes: Based on Alaska Permanent Fund Dividend Applications