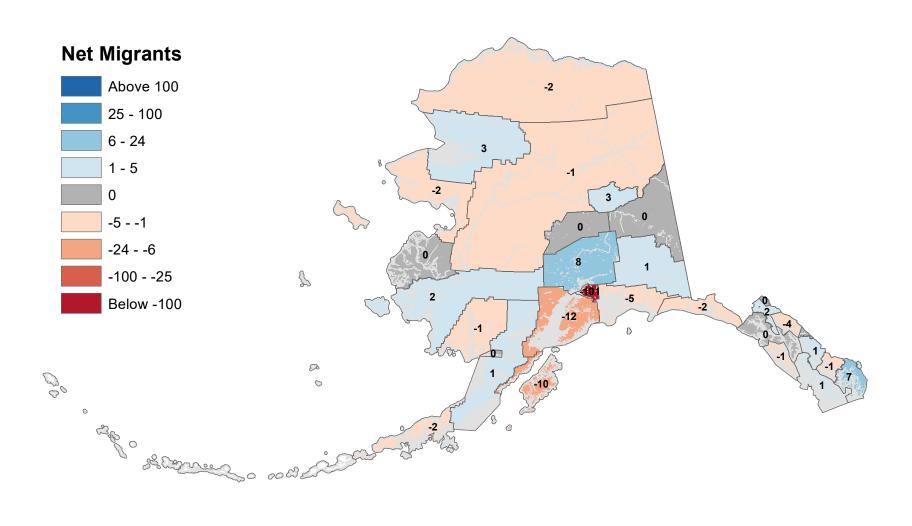

## Aleutians East Borough - Net In-State Migration 2000-2001

Notes: Based on Alaska Permanent Fund Dividend Applications

### Aleutians West Census Area - Net In-State Migration 2000-2001

Notes: Based on Alaska Permanent Fund Dividend Applications

## Anchorage Municipality - Net In-State Migration 2000-2001

Notes: Based on Alaska Permanent Fund Dividend Applications

## Bethel Census Area - Net In-State Migration 2000-2001

## Bristol Bay Borough - Net In-State Migration 2000-2001

## Chugach Census Area - Net In-State Migration 2000-2001

Notes: Based on Alaska Permanent Fund Dividend Applications

## Copper River Census Area - Net In-State Migration 2000-2001

## Denali Borough - Net In-State Migration 2000-2001

Notes: Based on Alaska Permanent Fund Dividend Applications

## Dillingham Census Area - Net In-State Migration 2000-2001

Notes: Based on Alaska Permanent Fund Dividend Applications

## Fairbanks North Star Borough - Net In-State Migration 2000-2001

## Haines Borough - Net In-State Migration 2000-2001

## Hoonah-Angoon Census Area - Net In-State Migration 2000-2001

## City and Borough of Juneau - Net In-State Migration 2000-2001

Notes: Based on Alaska Permanent Fund Dividend Applications

## Kenai Peninsula Borough - Net In-State Migration 2000-2001

## Ketchikan Gateway Borough - Net In-State Migration 2000-2001

Notes: Based on Alaska Permanent Fund Dividend Applications

## Kodiak Island Borough - Net In-State Migration 2000-2001

Notes: Based on Alaska Permanent Fund Dividend Applications

## Kusilvak Census Area - Net In-State Migration 2000-2001

Notes: Based on Alaska Permanent Fund Dividend Applications
Source: Alaska Penartment of Labor and Workforce Penartment Penartment and Applications

## Lake and Peninsula Borough - Net In-State Migration 2000-2001

## Matanuska-Susitna Borough - Net In-State Migration 2000-2001

Notes: Based on Alaska Permanent Fund Dividend Applications

## Nome Census Area - Net In-State Migration 2000-2001

Notes: Based on Alaska Permanent Fund Dividend Applications

## North Slope Borough - Net In-State Migration 2000-2001

Notes: Based on Alaska Permanent Fund Dividend Applications

## Northwest Arctic Borough - Net In-State Migration 2000-2001

## Petersburg Borough - Net In-State Migration 2000-2001

Notes: Based on Alaska Permanent Fund Dividend Applications

# Prince Of Wales-Hyder Census Area - Net In-State Migration 2000-2001

## City and Borough of Sitka - Net In-State Migration 2000-2001

## Skagway Municipality - Net In-State Migration 2000-2001

Notes: Based on Alaska Permanent Fund Dividend Applications

### Southeast Fairbanks Census Area - Net In-State Migration 2000-2001

Notes: Based on Alaska Permanent Fund Dividend Applications

## City and Borough of Wrangell - Net In-State Migration 2000-2001

### City and Borough of Yakutat - Net In-State Migration 2000-2001

## Yukon Koyukuk Census Area - Net In-State Migration 2000-2001

Notes: Based on Alaska Permanent Fund Dividend Applications