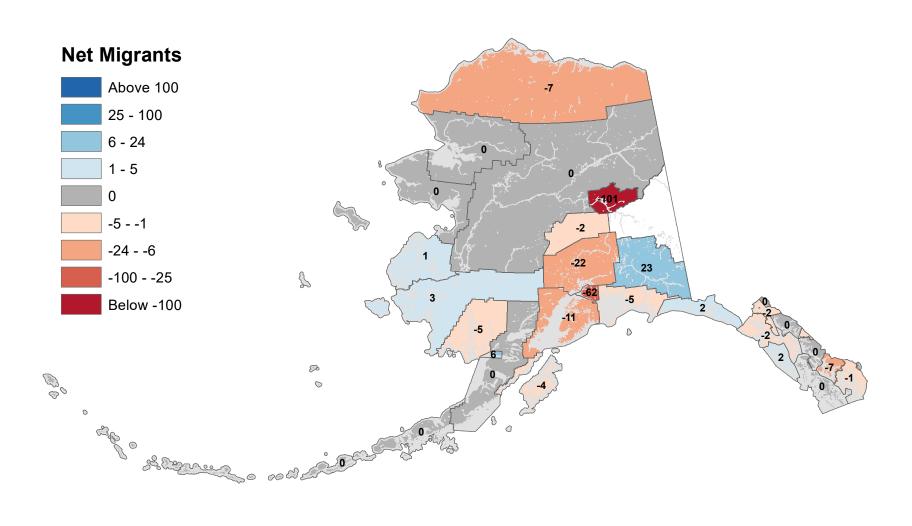

## Aleutians East Borough - Net In-State Migration 2000-2001

Notes: Based on Alaska Permanent Fund Dividend Applications

### Aleutians West Census Area - Net In-State Migration 2000-2001

Notes: Based on Alaska Permanent Fund Dividend Applications

## Anchorage Municipality - Net In-State Migration 2000-2001

Notes: Based on Alaska Permanent Fund Dividend Applications

## Bethel Census Area - Net In-State Migration 2000-2001

## Bristol Bay Borough - Net In-State Migration 2000-2001

## Chugach Census Area - Net In-State Migration 2000-2001

Notes: Based on Alaska Permanent Fund Dividend Applications

## Copper River Census Area - Net In-State Migration 2000-2001

## Denali Borough - Net In-State Migration 2000-2001

Notes: Based on Alaska Permanent Fund Dividend Applications

## Dillingham Census Area - Net In-State Migration 2000-2001

Notes: Based on Alaska Permanent Fund Dividend Applications

## Fairbanks North Star Borough - Net In-State Migration 2000-2001

## Haines Borough - Net In-State Migration 2000-2001

## Hoonah-Angoon Census Area - Net In-State Migration 2000-2001

## City and Borough of Juneau - Net In-State Migration 2000-2001

Notes: Based on Alaska Permanent Fund Dividend Applications

## Kenai Peninsula Borough - Net In-State Migration 2000-2001

## Ketchikan Gateway Borough - Net In-State Migration 2000-2001

Notes: Based on Alaska Permanent Fund Dividend Applications

## Kodiak Island Borough - Net In-State Migration 2000-2001

Notes: Based on Alaska Permanent Fund Dividend Applications

## Kusilvak Census Area - Net In-State Migration 2000-2001

Notes: Based on Alaska Permanent Fund Dividend Applications
Source: Alaska Penartment of Labor and Workforce Penartment Penartment and Applications

## Lake and Peninsula Borough - Net In-State Migration 2000-2001

## Matanuska-Susitna Borough - Net In-State Migration 2000-2001

Notes: Based on Alaska Permanent Fund Dividend Applications

## Nome Census Area - Net In-State Migration 2000-2001

Notes: Based on Alaska Permanent Fund Dividend Applications

## North Slope Borough - Net In-State Migration 2000-2001

Notes: Based on Alaska Permanent Fund Dividend Applications

## Northwest Arctic Borough - Net In-State Migration 2000-2001

## Petersburg Borough - Net In-State Migration 2000-2001

Notes: Based on Alaska Permanent Fund Dividend Applications

# Prince Of Wales-Hyder Census Area - Net In-State Migration 2000-2001

## City and Borough of Sitka - Net In-State Migration 2000-2001

## Skagway Municipality - Net In-State Migration 2000-2001

Notes: Based on Alaska Permanent Fund Dividend Applications

### Southeast Fairbanks Census Area - Net In-State Migration 2000-2001

Notes: Based on Alaska Permanent Fund Dividend Applications

## City and Borough of Wrangell - Net In-State Migration 2000-2001

### City and Borough of Yakutat - Net In-State Migration 2000-2001

## Yukon Koyukuk Census Area - Net In-State Migration 2000-2001

Notes: Based on Alaska Permanent Fund Dividend Applications