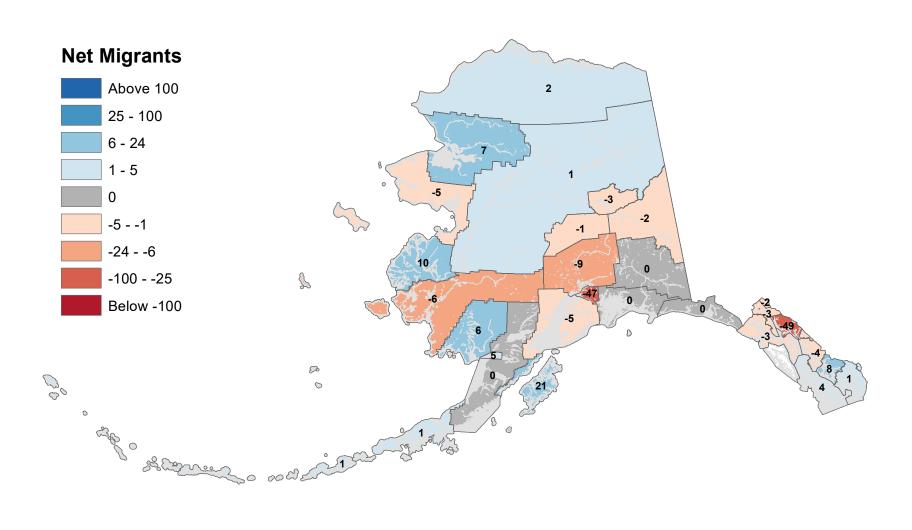

## Aleutians East Borough - Net In-State Migration 2000-2001

Notes: Based on Alaska Permanent Fund Dividend Applications

### Aleutians West Census Area - Net In-State Migration 2000-2001

Notes: Based on Alaska Permanent Fund Dividend Applications

## Anchorage Municipality - Net In-State Migration 2000-2001

Notes: Based on Alaska Permanent Fund Dividend Applications

## Bethel Census Area - Net In-State Migration 2000-2001

## Bristol Bay Borough - Net In-State Migration 2000-2001

## Chugach Census Area - Net In-State Migration 2000-2001

Notes: Based on Alaska Permanent Fund Dividend Applications

## Copper River Census Area - Net In-State Migration 2000-2001

## Denali Borough - Net In-State Migration 2000-2001

Notes: Based on Alaska Permanent Fund Dividend Applications

## Dillingham Census Area - Net In-State Migration 2000-2001

Notes: Based on Alaska Permanent Fund Dividend Applications

## Fairbanks North Star Borough - Net In-State Migration 2000-2001

## Haines Borough - Net In-State Migration 2000-2001

## Hoonah-Angoon Census Area - Net In-State Migration 2000-2001

## City and Borough of Juneau - Net In-State Migration 2000-2001

Notes: Based on Alaska Permanent Fund Dividend Applications

## Kenai Peninsula Borough - Net In-State Migration 2000-2001

## Ketchikan Gateway Borough - Net In-State Migration 2000-2001

Notes: Based on Alaska Permanent Fund Dividend Applications

## Kodiak Island Borough - Net In-State Migration 2000-2001

Notes: Based on Alaska Permanent Fund Dividend Applications

## Kusilvak Census Area - Net In-State Migration 2000-2001

Notes: Based on Alaska Permanent Fund Dividend Applications
Source: Alaska Penartment of Labor and Workforce Penartment Penartment and Applications

## Lake and Peninsula Borough - Net In-State Migration 2000-2001

## Matanuska-Susitna Borough - Net In-State Migration 2000-2001

Notes: Based on Alaska Permanent Fund Dividend Applications

## Nome Census Area - Net In-State Migration 2000-2001

Notes: Based on Alaska Permanent Fund Dividend Applications

## North Slope Borough - Net In-State Migration 2000-2001

Notes: Based on Alaska Permanent Fund Dividend Applications

## Northwest Arctic Borough - Net In-State Migration 2000-2001

## Petersburg Borough - Net In-State Migration 2000-2001

Notes: Based on Alaska Permanent Fund Dividend Applications

# Prince Of Wales-Hyder Census Area - Net In-State Migration 2000-2001

## City and Borough of Sitka - Net In-State Migration 2000-2001

## Skagway Municipality - Net In-State Migration 2000-2001

Notes: Based on Alaska Permanent Fund Dividend Applications

### Southeast Fairbanks Census Area - Net In-State Migration 2000-2001

Notes: Based on Alaska Permanent Fund Dividend Applications

## City and Borough of Wrangell - Net In-State Migration 2000-2001

### City and Borough of Yakutat - Net In-State Migration 2000-2001

## Yukon Koyukuk Census Area - Net In-State Migration 2000-2001

Notes: Based on Alaska Permanent Fund Dividend Applications