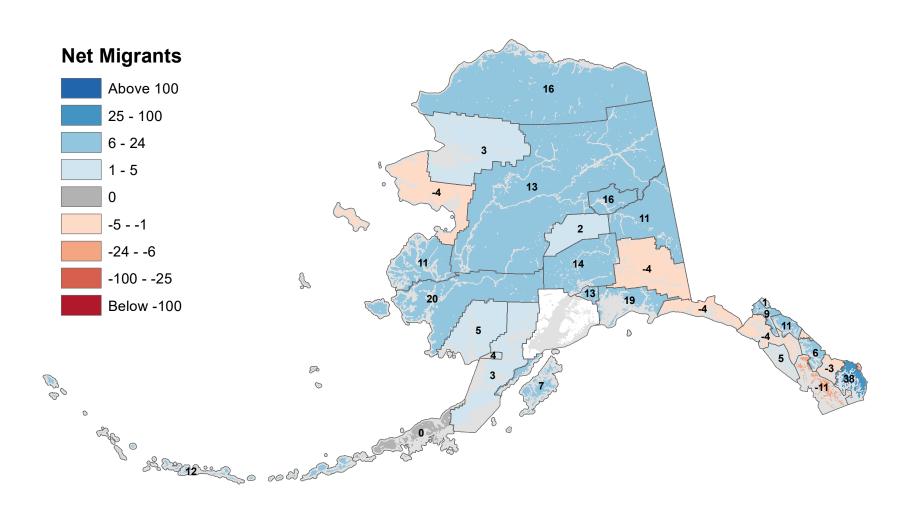

us Area - Net In-State Migration 2000-2001



Notes: Based on Alaska Permanent Fund Dividend Applications

## Copper River Census Area - Net In-State Migration 2000-2001



## Denali Borough - Net In-State Migration 2000-2001



Notes: Based on Alaska Permanent Fund Dividend Applications

## Dillingham Census Area - Net In-State Migration 2000-2001



Notes: Based on Alaska Permanent Fund Dividend Applications

## Fairbanks North Star Borough - Net In-State Migration 2000-2001



## Haines Borough - Net In-State Migration 2000-2001



## Hoonah-Angoon Census Area - Net In-State Migration 2000-2001



## City and Borough of Juneau - Net In-State Migration 2000-2001



Notes: Based on Alaska Permanent Fund Dividend Applications

## Kenai Peninsula Borough - Net In-State Migration 2000-2001



## Ketchikan Gateway Borough - Net In-State Migration 2000-2001



Notes: Based on Alaska Permanent Fund Dividend Applications

## Kodiak Island Borough - Net In-State Migration 2000-2001



Notes: Based on Alaska Permanent Fund Dividend Applications

## Kusilvak Census Area - Net In-State Migration 2000-2001



Notes: Based on Alaska Permanent Fund Dividend Applications
Source: Alaska Penartment of Labor and Workforce Penartment Penartment and Applications

## Lake and Peninsula Borough - Net In-State Migration 2000-2001



## Matanuska-Susitna Borough - Net In-State Migration 2000-2001



Notes: Based on Alaska Permanent Fund Dividend Applications

## Nome Census Area - Net In-State Migration 2000-2001



Notes: Based on Alaska Permanent Fund Dividend Applications

## North Slope Borou