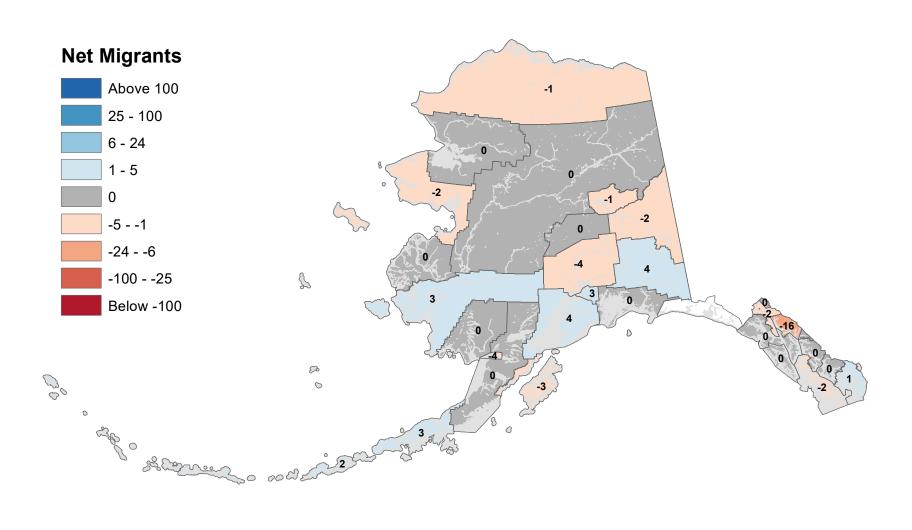

## Aleutians East Borough - Net In-State Migration 2000-2001

Notes: Based on Alaska Permanent Fund Dividend Applications

### Aleutians West Census Area - Net In-State Migration 2000-2001

Notes: Based on Alaska Permanent Fund Dividend Applications

## Anchorage Municipality - Net In-State Migration 2000-2001

Notes: Based on Alaska Permanent Fund Dividend Applications

## Bethel Census Area - Net In-State Migration 2000-2001

## Bristol Bay Borough - Net In-State Migration 2000-2001

## Chugach Census Area - Net In-State Migration 2000-2001

Notes: Based on Alaska Permanent Fund Dividend Applications

## Copper River Census Area - Net In-State Migration 2000-2001

## Denali Borough - Net In-State Migration 2000-2001

Notes: Based on Alaska Permanent Fund Dividend Applications

## Dillingham Census Area - Net In-State Migration 2000-2001

Notes: Based on Alaska Permanent Fund Dividend Applications

## Fairbanks North Star Borough - Net In-State Migration 2000-2001

## Haines Borough - Net In-State Migration 2000-2001

## Hoonah-Angoon Census Area - Net In-State Migration 2000-2001

## City and Borough of Juneau - Net In-State Migration 2000-2001

Notes: Based on Alaska Permanent Fund Dividend Applications

## Kenai Peninsula Borough - Net In-State Migration 2000-2001

## Ketchikan Gateway Borough - Net In-State Migration 2000-2001

Notes: Based on Alaska Permanent Fund Dividend Applications

## Kodiak Island Borough - Net In-State Migration 2000-2001

Notes: Based on Alaska Permanent Fund Dividend Applications

## Kusilvak Census Area - Net In-State Migration 2000-2001

Notes: Based on Alaska Permanent Fund Dividend Applications
Source: Alaska Penartment of Labor and Workforce Penartment Penartment and Applications

## Lake and Peninsula Borough - Net In-State Migration 2000-2001

## Matanuska-Susitna Borough - Net In-State Migration 2000-2001

Notes: Based on Alaska Permanent Fund Dividend Applications

## Nome Census Area - Net In-State Migration 2000-2001

Notes: Based on Alaska Permanent Fund Dividend Applications

## North Slope Borough - Net In-State Migration 2000-2001

Notes: Based on Alaska Permanent Fund Dividend Applications

## Northwest Arctic Borough - Net In-State Migration 2000-2001

## Petersburg Borough - Net In-State Migration 2000-2001

Notes: Based on Alaska Permanent Fund Dividend Applications

# Prince Of Wales-Hyder Census Area - Net In-State Migration 2000-2001

## City and Borough of Sitka - Net In-State Migration 2000-2001

## Skagway Municipality - Net In-State Migration 2000-2001

Notes: Based on Alaska Permanent Fund Dividend Applications

### Southeast Fairbanks Census Area - Net In-State Migration 2000-2001

Notes: Based on Alaska Permanent Fund Dividend Applications

## City and Borough of Wrangell - Net In-State Migration 2000-2001

### City and Borough of Yakutat - Net In-State Migration 2000-2001

## Yukon Koyukuk Census Area - Net In-State Migration 2000-2001

Notes: Based on Alaska Permanent Fund Dividend Applications