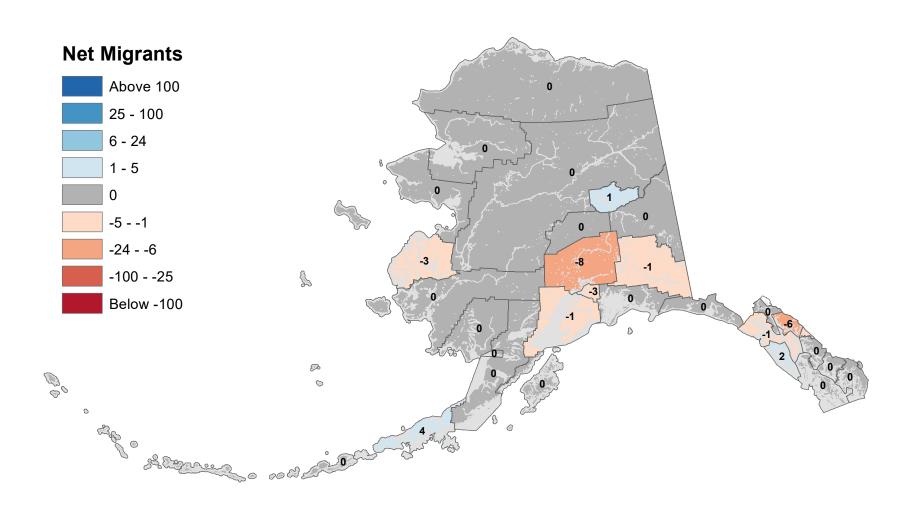

## Aleutians East Borough - Net In-State Migration 2000-2001

Notes: Based on Alaska Permanent Fund Dividend Applications

### Aleutians West Census Area - Net In-State Migration 2000-2001

Notes: Based on Alaska Permanent Fund Dividend Applications

## Anchorage Municipality - Net In-State Migration 2000-2001

Notes: Based on Alaska Permanent Fund Dividend Applications

## Bethel Census Area - Net In-State Migration 2000-2001

## Bristol Bay Borough - Net In-State Migration 2000-2001

## Chugach Census Area - Net In-State Migration 2000-2001

Notes: Based on Alaska Permanent Fund Dividend Applications

## Copper River Census Area - Net In-State Migration 2000-2001

## Denali Borough - Net In-State Migration 2000-2001

Notes: Based on Alaska Permanent Fund Dividend Applications

## Dillingham Census Area - Net In-State Migration 2000-2001

Notes: Based on Alaska Permanent Fund Dividend Applications

## Fairbanks North Star Borough - Net In-State Migration 2000-2001

## Haines Borough - Net In-State Migration 2000-2001

## Hoonah-Angoon Census Area - Net In-State Migration 2000-2001

## City and Borough of Juneau - Net In-State Migration 2000-2001

Notes: Based on Alaska Permanent Fund Dividend Applications

## Kenai Peninsula Borough - Net In-State Migration 2000-2001

## Ketchikan Gateway Borough - Net In-State Migration 2000-2001

Notes: Based on Alaska Permanent Fund Dividend Applications

## Kodiak Island Borough - Net In-State Migration 2000-2001

Notes: Based on Alaska Permanent Fund Dividend Applications

## Kusilvak Census Area - Net In-State Migration 2000-2001

Notes: Based on Alaska Permanent Fund Dividend Applications
Source: Alaska Penartment of Labor and Workforce Penartment Penartment and Applications

## Lake and Peninsula Borough - Net In-State Migration 2000-2001

## Matanuska-Susitna Borough - Net In-State Migration 2000-2001

Notes: Based on Alaska Permanent Fund Dividend Applications

## Nome Census Area - Net In-State Migration 2000-2001

Notes: Based on Alaska Permanent Fund Dividend Applications

## North Slope Borough - Net In-State Migration 2000-2001

Notes: Based on Alaska Permanent Fund Dividend Applications

## Northwest Arctic Borough - Net In-State Migration 2000-2001

## Petersburg Borough - Net In-State Migration 2000-2001

Notes: Based on Alaska Permanent Fund Dividend Applications

# Prince Of Wales-Hyder Census Area - Net In-State Migration 2000-2001

## City and Borough of Sitka - Net In-State Migration 2000-2001

## Skagway Municipality - Net In-State Migration 2000-2001

Notes: Based on Alaska Permanent Fund Dividend Applications

### Southeast Fairbanks Census Area - Net In-State Migration 2000-2001

Notes: Based on Alaska Permanent Fund Dividend Applications

## City and Borough of Wrangell - Net In-State Migration 2000-2001

### City and Borough of Yakutat - Net In-State Migration 2000-2001

## Yukon Koyukuk Census Area - Net In-State Migration 2000-2001

Notes: Based on Alaska Permanent Fund Dividend Applications