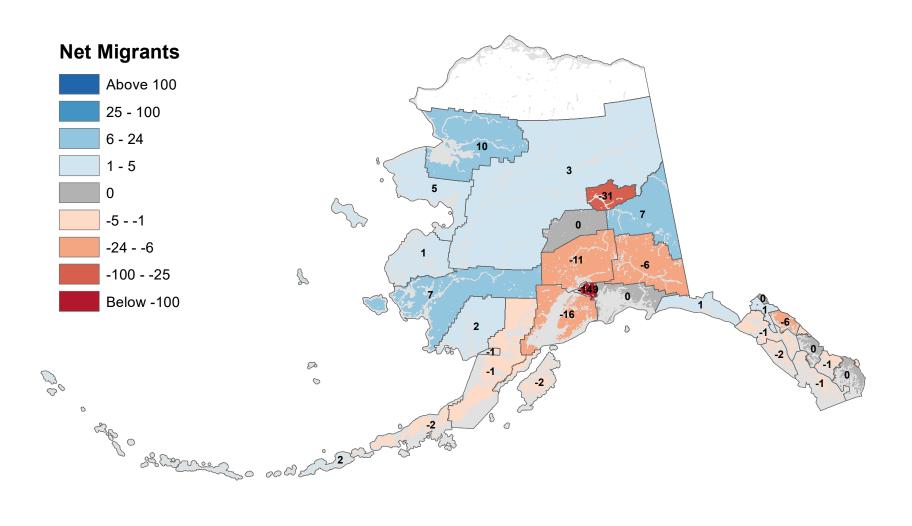

## Anchorage Municipality - Net In-State Migration 2000-2001

Notes: Based on Alaska Permanent Fund Dividend Applications

## Fairbanks North Star Borough - Net In-State Migration 2000-2001

## Matanuska-Susitna Borough - Net In-State Migration 2000-2001

Notes: Based on Alaska Permanent Fund Dividend Applications