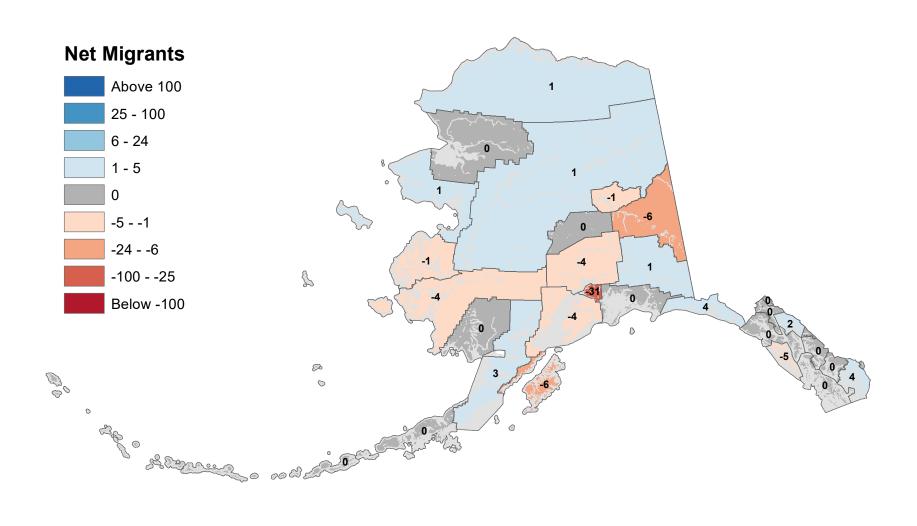

## Aleutians East Borough - Net In-State Migration 2000-2001



Notes: Based on Alaska Permanent Fund Dividend Applications

### Aleutians West Census Area - Net In-State Migration 2000-2001



Notes: Based on Alaska Permanent Fund Dividend Applications

## Anchorage Municipality - Net In-State Migration 2000-2001



Notes: Based on Alaska Permanent Fund Dividend Applications

## Bethel Census Area - Net In-State Migration 2000-2001



## Bristol Bay Borough - Net In-State Migration 2000-2001



## Chugach Census Area - Net In-State Migration 2000-2001



Notes: Based on Alaska Permanent Fund Dividend Applications

## Copper River Census Area - Net In-State Migration 2000-2001



## Denali Borough - Net In-State Migration 2000-2001



Notes: Based on Alaska Permanent Fund Dividend Applications

## Dillingham Census Area - Net In-State Migration 2000-2001



Notes: Based on Alaska Permanent Fund Dividend Applications

## Fairbanks North Star Borough - Net In-State Migration 2000-2001



## Haines Borough - Net In-State Migration 2000-2001



## Hoonah-Angoon Census Area - Net In-State Migration 2000-2001



## City and Borough of Juneau - Net In-State Migration 2000-2001



Notes: Based on Alaska Permanent Fund Dividend Applications

## Kenai Peninsula Borough - Net In-State Migr