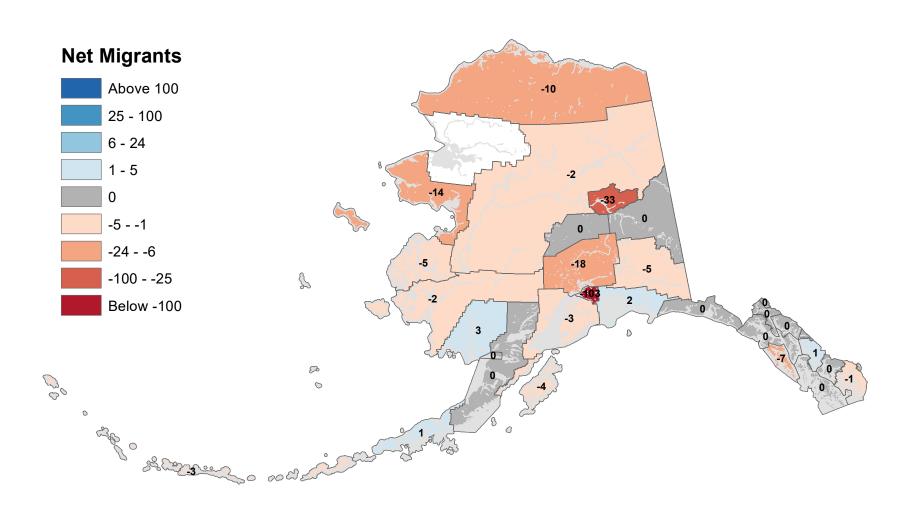

## North Slope Borough - Net In-State Migration 2000-2001

Notes: Based on Alaska Permanent Fund Dividend Applications

## Northwest Arctic Borough - Net In-State Migration 2000-2001

## Anchorage Municipality - Net In-State Migration 2000-2001

Notes: Based on Alaska Permanent Fund Dividend Applications