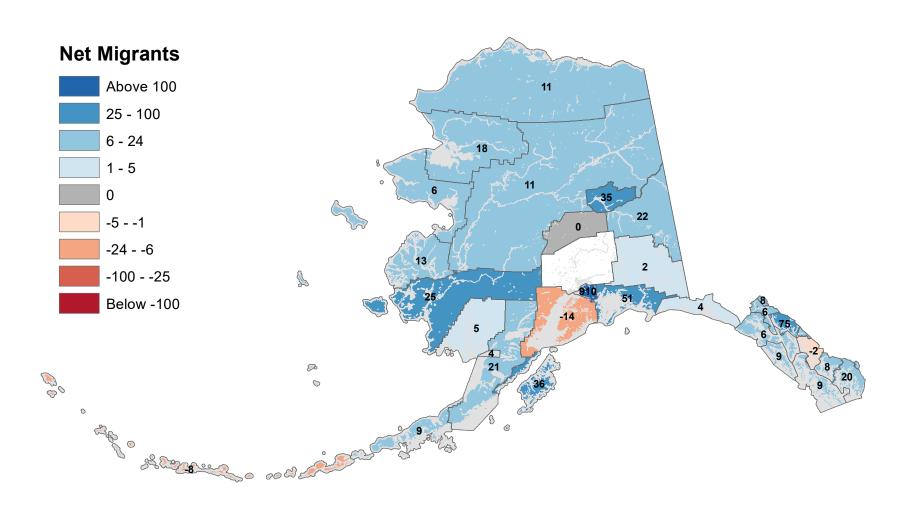

## Anchorage Municipality - Net In-State Migration 2000-2001

Notes: Based on Alaska Permanent Fund Dividend Applications

## Fairbanks North Star Borough - Net In-State Migration 2000-2001

## City and Borough of Juneau - Net In-State Migration 2000-2001

Notes: Based on Alaska Permanent Fund Dividend Applications

## Matanuska-Susitna Borough - Net In-State Migration 2000-2001

Notes: Based on Alaska Permanent Fund Dividend Applications