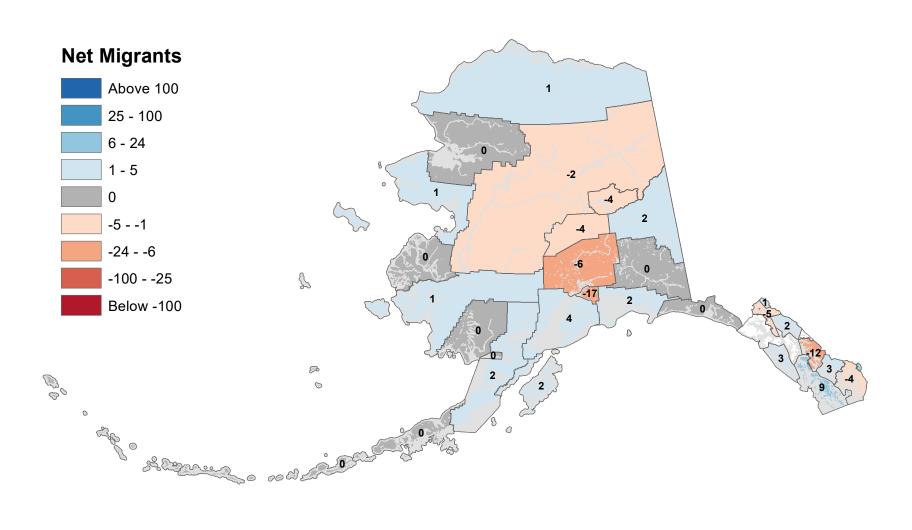

## Aleutians East Borough - Net In-State Migration 2000-2001

Notes: Based on Alaska Permanent Fund Dividend Applications

### Aleutians West Census Area - Net In-State Migration 2000-2001

Notes: Based on Alaska Permanent Fund Dividend Applications

## Anchorage Municipality - Net In-State Migration 2000-2001

Notes: Based on Alaska Permanent Fund Dividend Applications

## Bethel Census Area - Net In-State Migration 2000-2001

## Bristol Bay Borough - Net In-State Migration 2000-2001

## Chugach Census Area - Net In-State Migration 2000-2001

Notes: Based on Alaska Permanent Fund Dividend Applications

## Copper River Census Area - Net In-State Migration 2000-2001

## Denali Borough - Net In-State Migration 2000-2001

Notes: Based on Alaska Permanent Fund Dividend Applications

## Dillingham Census Area - Net In-State Migration 2000-2001

Notes: Based on Alaska Permanent Fund Dividend Applications

## Fairbanks North Star Borough - Net In-State Migration 2000-2001

## Haines Borough - Net In-State Migration 2000-2001

## Hoonah-Angoon Census Area - Net In-State Migration 2000-2001

## City and Borough of Juneau - Net In-State Migration 2000-2001

Notes: Based on Alaska Permanent Fund Dividend Applications

## Kenai Peninsula Borough - Net In-State Migration 2000-2001

## Ketchikan Gateway Borough - Net In-State Migration 2000-2001

Notes: Based on Alaska Permanent Fund Dividend Applications

## Kodiak Island Borough - Net In-State Migration 2000-2001

Notes: Based on Alaska Permanent Fund Dividend Applications

## Kusilvak Census Area - Net In-State Migration 2000-2001

Notes: Based on Alaska Permanent Fund Dividend Applications
Source: Alaska Penartment of Labor and Workforce Penartment Penartment and Applications

## Lake and Peninsula Borough - Net In-State Migration 2000-2001

## Matanuska-Susitna Borough - Net In-State Migration 2000-2001

Notes: Based on Alaska Permanent Fund Dividend Applications

## Nome Census Area - Net In-State Migration 2000-2001

Notes: Based on Alaska Permanent Fund Dividend Applications

## North Slope Borough - Net In-State Migration 2000-2001

Notes: Based on Alaska Permanent Fund Dividend Applications

## Northwest Arctic Borough - Net In-State Migration 2000-2001

## Petersburg Borough - Net In-State Migration 2000-2001

Notes: Based on Alaska Permanent Fund Dividend Applications

# Prince Of Wales-Hyder Census Area - Net In-State Migration 2000-2001

## City and Borough of Sitka - Net In-State Migration 2000-2001

## Skagway Municipality - Net In-State Migration 2000-2001

Notes: Based on Alaska Permanent Fund Dividend Applications

### Southeast Fairbanks Census Area - Net In-State Migration 2000-2001

Notes: Based on Alaska Permanent Fund Dividend Applications

## City and Borough of Wrangell - Net In-State Migration 2000-2001

### City and Borough of Yakutat - Net In-State Migration 2000-2001

## Yukon Koyukuk Census Area - Net In-State Migration 2000-2001

Notes: Based on Alaska Permanent Fund Dividend Applications