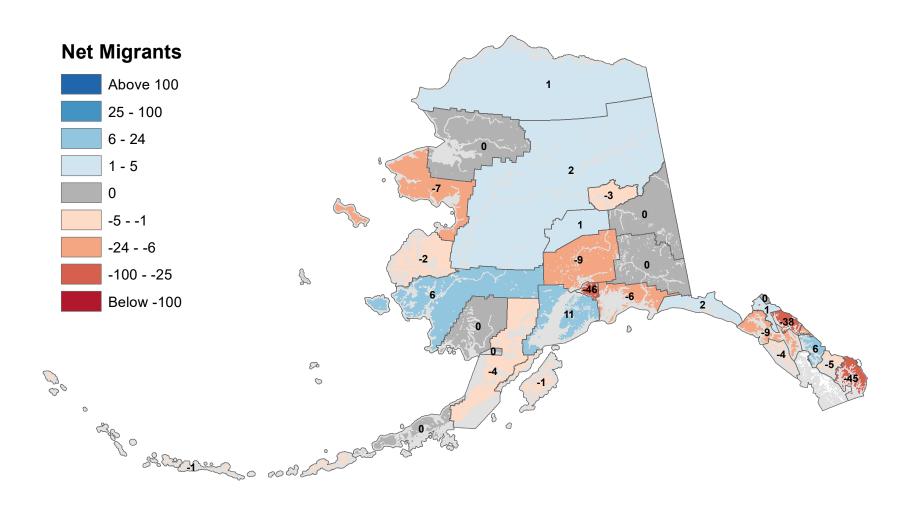

## Aleutians East Borough - Net In-State Migration 2000-2001

Notes: Based on Alaska Permanent Fund Dividend Applications

### Aleutians West Census Area - Net In-State Migration 2000-2001

Notes: Based on Alaska Permanent Fund Dividend Applications

## Ketchikan Gateway Borough - Net In-State Migration 2000-2001

Notes: Based on Alaska Permanent Fund Dividend Applications

## City and Borough of Sitka - Net In-State Migration 2000-2001