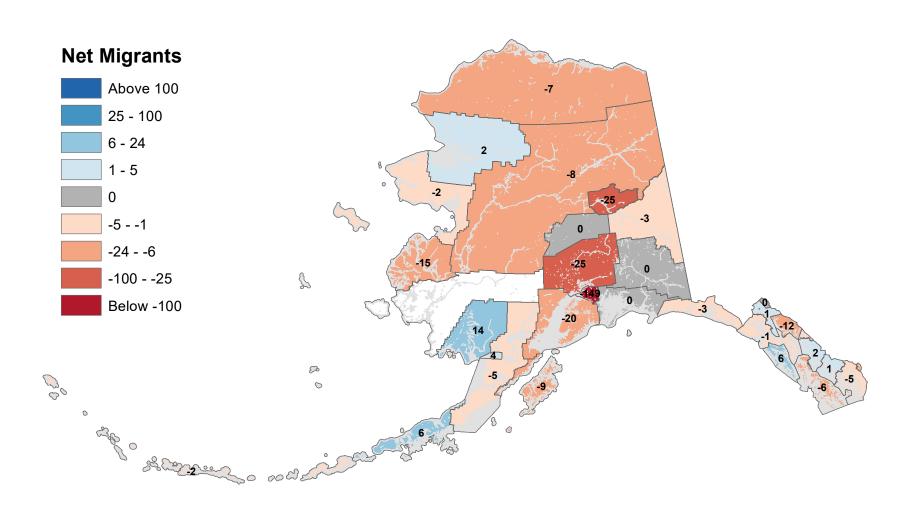

## Aleutians East Borough - Net In-State Migration 2000-2001

Notes: Based on Alaska Permanent Fund Dividend Applications

### Aleutians West Census Area - Net In-State Migration 2000-2001

Notes: Based on Alaska Permanent Fund Dividend Applications

## Anchorage Municipality - Net In-State Migration 2000-2001

Notes: Based on Alaska Permanent Fund Dividend Applications

## Bethel Census Area - Net In-State Migration 2000-2001

## Bristol Bay Borough - Net In-State Migration 2000-2001

## Chugach Census Area - Net In-State Migration 2000-2001

Notes: Based on Alaska Permanent Fund Dividend Applications

## Copper River Census Area - Net In-State Migration 2000-2001

## Denali Borough - Net In-State Migration 2000-2001

Notes: Based on Alaska Permanent Fund Dividend Applications

## Dillingham Census Area - Net In-State Migration 2000-2001

Notes: Based on Alaska Permanent Fund Dividend Applications

## Fairbanks North Star Borough - Net In-State Migration 2000-2001

## Haines Borough - Net In-State Migration 2000-2001

## Hoonah-Angoon Census Area - Net In-State Migration 2000-2001

## City and Borough of Juneau - Net In-State Migration 2000-2001

Notes: Based on Alaska Permanent Fund Dividend Applications

## Kenai Peninsula Borough - Net In-State Migration 2000-2001

## Ketchikan Gateway Borough - Net In-State Migration 2000-2001

Notes: Based on Alaska Permanent Fund Dividend Applications

## Kodiak Island Borough - Net In-State Migration 2000-2001

Notes: Based on Alaska Permanent Fund Dividend Applications

## Kusilvak Census Area - Net In-State Migration 2000-2001

Notes: Based on Alaska Permanent Fund Dividend Applications
Source: Alaska Penartment of Labor and Workforce Penartment Penartment and Applications

## Lake and Peninsula Borough - Net In-State Migration 2000-2001

## Matanuska-Susitna Borough - Net In-State Migration 2000-2001

Notes: Based on Alaska Permanent Fund Dividend Applications

## Nome Census Area - Net In-State Migration 2000-2001

Notes: Based on Alaska Permanent Fund Dividend Applications

## North Slope Borough - Net In-State Migration 2000-2001

Notes: Based on Alaska Permanent Fund Dividend Applications

## Northwest Arctic Borough - Net In-State Migration 2000-2001

## Petersburg Borough - Net In-State Migration 2000-2001

Notes: Based on Alaska Permanent Fund Dividend Applications

# Prince Of Wales-Hyder Census Area - Net In-State Migration 2000-2001

## City and Borough of Sitka - Net In-State Migration 2000-2001

## Skagway Municipality - Net In-State Migration 2000-2001

Notes: Based on Alaska Permanent Fund Dividend Applications

### Southeast Fairbanks Census Area - Net In-State Migration 2000-2001

Notes: Based on Alaska Permanent Fund Dividend Applications

## City and Borough of Wrangell - Net In-State Migration 2000-2001

### City and Borough of Yakutat - Net In-State Migration 2000-2001

## Yukon Koyukuk Census Area - Net In-State Migration 2000-2001

Notes: Based on Alaska Permanent Fund Dividend Applications