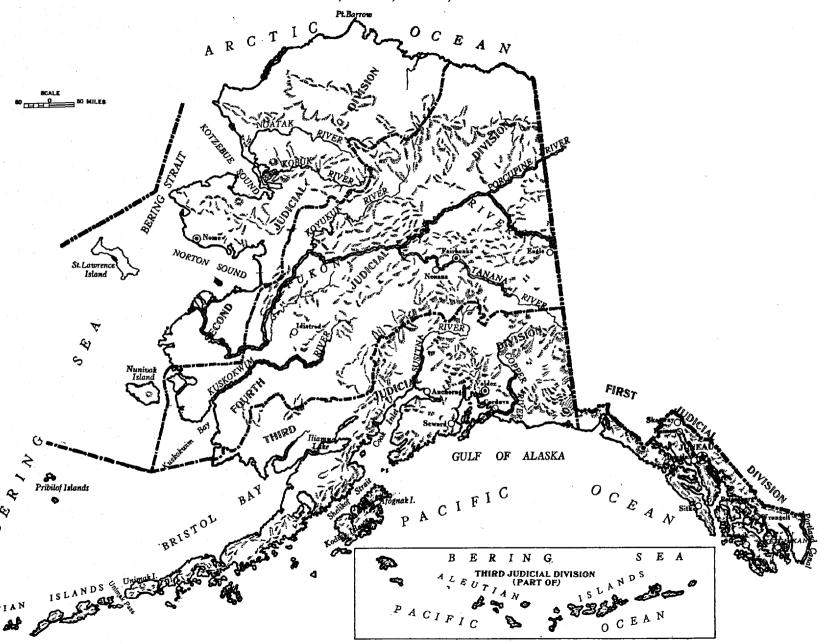

ALASKA

Judicial Divisions, Towns, Rivers, and Mountains

Judicial divisions, towns, villages, and minor civil divisions.—In the tables which follow (Tables 2 to 4), the population of Alaska is shown by judicial divisions, recording districts, incorporated towns, unincorporated towns and villages, and the United States Army post, with some comparative figures from previous censuses.

Judicial divisions.—Alaska has no county organization, but in 1909, for court purposes, the Territory was

divided into four "judicial divisions," which are treated for census purposes as equivalent to county areas.

Table 2 shows the population of these four judicial divisions from 1910 to 1930, together with the increase or decrease in each decade. Changes in boundaries since 1920 are indicated by footnotes at the end of Table 2; for changes between 1910 and 1920 reference may be made to the Reports of the Fourteenth Census (1920), Volume I, Table 54.