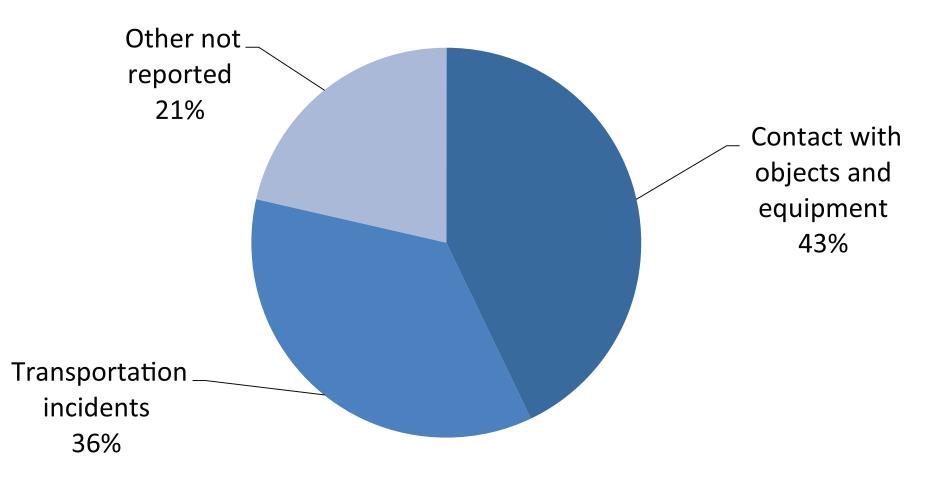

cupational Injury and Illness Classification System (OIICS) 2.01 implemented for 2011 data forward.

<sup>3</sup> Includes fatal injuries at all establishments categorized as Mining (Sector 21) in the North American Industry Classification System, including establishments not governed by the Mine Safety and Health Administration (MSHA) rules and reporting, such as those in Oil and Gas Extraction.

Note: Data for all years are revised and final. Totals for major categories may include subcategories not shown separately. Dashes indicate no data reported or data that do not meet publication criteria. CFOI fatal injury counts exclude illness-related deaths unless precipitated by an injury event.

# Workplace fatal injuries by event or exposure, all ownerships, Alaska 2015 (14 total injuries)



Source: U.S. Bureau of Labor Statistics, U.S. Department of Labor, 2016

|                                                          |                         |                                     |                                                                            |                                          | Event or e              | exposure <sup>2</sup>  |                                                           |                                             |
|----------------------------------------------------------|-------------------------|-------------------------------------|----------------------------------------------------------------------------|------------------------------------------|-------------------------|------------------------|----------------------------