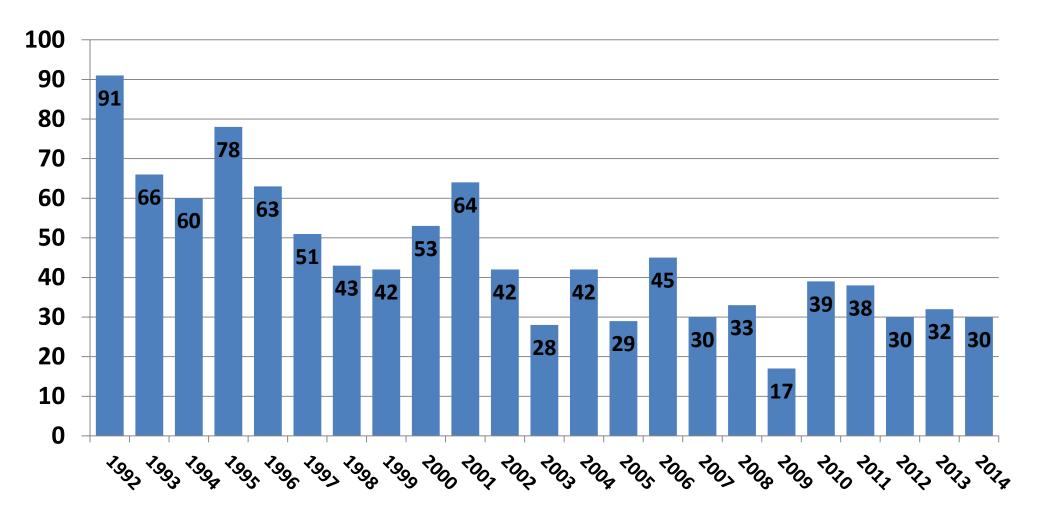

| ABLE A-1. Fatal occupational injuries by industry and event or exposure, Alaska, 2013 |                            |                                     |                                                                            |                                          |            |                        |                                                           |                                             |  |  |  |  |  |
|---------------------------------------------------------------------------------------|----------------------------|-------------------------------------|----------------------------------------------------------------------------|------------------------------------------|------------|------------------------|-----------------------------------------------------------|---------------------------------------------|--|--|--|--|--|
|                                                                                       |                            |                                     |                                                                            |                                          | Event or e | exposure <sup>2</sup>  |                                                           |                                             |  |  |  |  |  |
| Industry <sup>1</sup>                                                                 | NAICS<br>code <sup>1</sup> | Total fatal<br>injuries<br>(number) | Violence<br>and other<br>injuries by<br>persons<br>or animals <sup>3</sup> | Transportation<br>incidents <sup>4</sup> |            | Falls, slips,<br>trips | Exposure to<br>harmful sub-<br>stances or<br>environments | Contact with<br>objects<br>and<br>equipment |  |  |  |  |  |
| Total                                                                                 |                            | 32                                  | 6                                                                          | 19                                       |            |                        | 3                                                         |                                             |  |  |  |  |  |
| Private industry                                                                      |                            | 22                                  |                                                                            | 15                                       |            |                        | 3                                                         |                                             |  |  |  |  |  |
| Goods producing                                                                       |                            | 13                                  |                                                                            | 8                                        |            |                        | 3                                                         |                                             |  |  |  |  |  |
| Natural resources and mining                                                          |                            | 12                                  |                                                                            | 8                                        |            |                        | 3                                                         |                                             |  |  |  |  |  |
| Agriculture, forestry, fishing and hunting                                            |                            | 12                                  |                                                                            | 8                                        |            |                        | 3                                                         |                                             |  |  |  |  |  |
| Fishing, hunting and trapping                                                         | 114                        | 10                                  |                                                                            | 7                                        |            |                        | 3                                                         |                                             |  |  |  |  |  |
| Fishing                                                                               | 1141                       | 10                                  |                                                                            | 7                                        |            |                        | 3                                                         |                                             |  |  |  |  |  |
| Finfish fishing                                                                       | 114111                     | 9                                   |                                                                            | 7                                        |            |                        |                                                           |                                             |  |  |  |  |  |
| Service providing                                                                     |                            | 9                                   |                                                                            | 7                                        |            |                        |                                                           |                                             |  |  |  |  |  |
| Trade, transportation, and utilities                                                  |                            | 6                                   |                                                                            | 6                                        |            |                        |                                                           |                                             |  |  |  |  |  |
| Transportation and warehousing                                                        |                            | 6                                   |                                                                            | 6                                        |            |                        |                                                           |                                             |  |  |  |  |  |
| Air transportation                                                                    | 481                        | 2                                   |                                                                            |                                          |            |                        |                                                           |                                             |  |  |  |  |  |
| Scheduled air transportation                                                          | 4811                       | 1                                   |                                                                            |                                          |            |                        |                                                           |                                             |  |  |  |  |  |
| Scheduled passenger air transportation                                                | 481111                     | 1                                   |                                                                            |                                          |            |                        |                                                           |                                             |  |  |  |  |  |
| Nonscheduled air transportation                                                       | 4812                       | 1                                   |                                                                            |                                          |            |                        |                                                           |                                             |  |  |  |  |  |
| Nonscheduled chartered passenger air transportation                                   | 481211                     | 1                                   |                                                                            |                                          |            |                        |                                                           |                                             |  |  |  |  |  |
| Leisure and hospitality                                                               |                            |                                     |                                                                            |                                          |            |                        |                                                           |                                             |  |  |  |  |  |
| Accommodation and food services                                                       |                            | 1                                   |                                                                            |                                          |            |                        |                                                           |                                             |  |  |  |  |  |
| Accommodation                                                                         | 721                        | 1                                   |                                                                            |                                          |            |                        |                                                           |                                             |  |  |  |  |  |
| RV (recreational vehicle) parks and recreational camps                                | 7212                       | 1                                   |                                                                            |                                          |            |                        |                                                           |                                             |  |  |  |  |  |
| Recreational and vacation camps (except campgrounds)                                  | 721214                     | 1                                   |                                                                            |                                          |            |                        |                                                           |                                             |  |  |  |  |  |
| Government <sup>6</sup>                                                               |                            | 10                                  | 5                                                                          | 4                                        |            |                        |                                                           |                                             |  |  |  |  |  |
| Federal government                                                                    |                            | 7                                   | 4                                                                          | 2                                        |            |                        |                                                           |                                             |  |  |  |  |  |
| Service providing                                                                     |                            | 7                                   | 4                                                                          | 2                                        |            |                        |                                                           |                                             |  |  |  |  |  |
| Public administration                                                                 |                            | 7                                   | 4                                                                          | 2                                        |            |                        |                                                           |                                             |  |  |  |  |  |
| Administration of economic programs                                                   | 926                        | 1                                   |                                                                            | 1                                        |            |                        |                                                           |                                             |  |  |  |  |  |
| Regulation and administration of transportation programs                              | 92612                      | 1                                   |                                                                            | 1                                        |            |                        |                                                           |                                             |  |  |  |  |  |
| National security and international affairs                                           | 928                        | 6                                   | 4                                                                          | 1                                        |            |                        |                                                           |                                             |  |  |  |  |  |
| National security                                                                     | 92811                      | 6                                   | 4                                                                          | 1                                        |            |                        |                                                           |                                             |  |  |  |  |  |