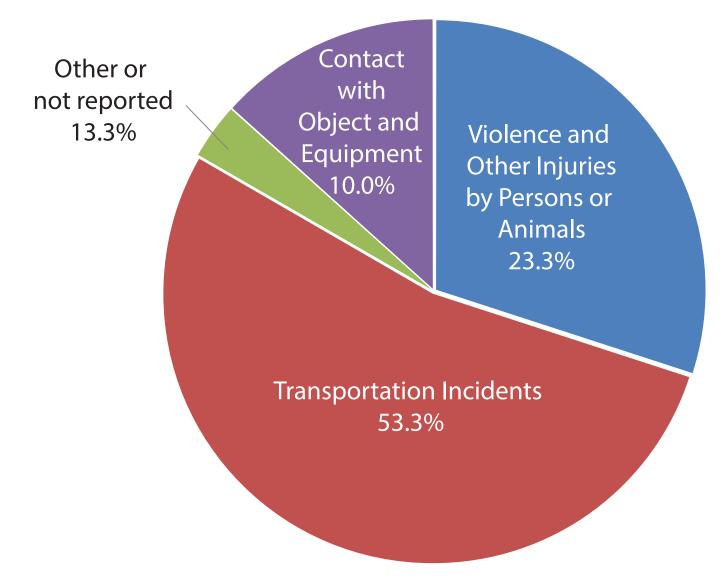

| ABLE A-1. Fatal occupational injuries by industry and event or exposure, Alaska, 2013 |                            |                                     |                                                                            |                                          |            |                        |                                                           |                                             |  |  |  |  |  |
|---------------------------------------------------------------------------------------|----------------------------|-------------------------------------|----------------------------------------------------------------------------|------------------------------------------|------------|------------------------|-----------------------------------------------------------|---------------------------------------------|--|--|--|--|--|
|                                                                                       |                            |                                     |                                                                            |                                          | Event or e | exposure <sup>2</sup>  |                                                           |                                             |  |  |  |  |  |
| Industry <sup>1</sup>                                                                 | NAICS<br>code <sup>1</sup> | Total fatal<br>injuries<br>(number) | Violence<br>and other<br>injuries by<br>persons<br>or animals <sup>3</sup> | Transportation<br>incidents <sup>4</sup> |            | Falls, slips,<br>trips | Exposure to<br>harmful sub-<br>stances or<br>environments | Contact with<br>objects<br>and<br>equipment |  |  |  |  |  |
| Total                                                                                 |                            | 32                                  | 6                                                                          | 19                                       |            |                        | 3                                                         |                                             |  |  |  |  |  |
| Private industry                                                                      |                            | 22                                  |                                                                            | 15                                       |            |                        | 3                                                         |                                             |  |  |  |  |  |
| Goods producing                                                                       |                            | 13                                  |                                                                            | 8                                        |            |                        | 3                                                         |                                             |  |  |  |  |  |
| Natural resources and mining                                                          |                            | 12                                  |                                                                            | 8                                        |            |                        | 3                                                         |                                             |  |  |  |  |  |
| Agriculture, forestry, fishing and hunting                                            |                            | 12                                  |                                                                            | 8                                        |            |                        | 3                                                         |                                             |  |  |  |  |  |
| Fishing, hunting and trapping                                                         | 114                        | 10                                  |                                                                            | 7                                        |            |                        | 3                                                         |                                             |  |  |  |  |  |
| Fishing                                                                               | 1141                       | 10                                  |                                                                            | 7                                        |            |                        | 3                                                         |                                             |  |  |  |  |  |
| Finfish fishing                                                                       | 114111                     | 9                                   |                                                                            | 7                                        |            |                        |                                                           |                                             |  |  |  |  |  |
| Service providing                                                                     |                            | 9                                   |                                                                            | 7                                        |            |                        |                                                           |                                             |  |  |  |  |  |
| Trade, transportation, and utilities                                                  |                            | 6                                   |                                                                            | 6                                        |            |                        |                                                           |                                             |  |  |  |  |  |
| Transportation and warehousing                                                        |                            | 6                                   |                                                                            | 6                                        |            |                        |                                                           |                                             |  |  |  |  |  |
| Air transportation                                                                    | 481                        | 2                                   |                                                                            |                                          |            |                        |                                                           |                                             |  |  |  |  |  |
| Scheduled air transportation                                                          | 4811                       | 1                                   |                                                                            |                                          |            |                        |                                                           |                                             |  |  |  |  |  |
| Scheduled passenger air transportation                                                | 481111                     | 1                                   |                                                                            |                                          |            |                        |                                                           |                                             |  |  |  |  |  |
| Nonscheduled air transportation                                                       | 4812                       | 1                                   |                                                                            |                                          |            |                        |                                                           |                                             |  |  |  |  |  |
| Nonscheduled chartered passenger air transportation                                   | 481211                     | 1                                   |                                                                            |                                          |            |                        |                                                           |                                             |  |  |  |  |  |
| Leisure and hospitality                                                               |                            |                                     |                                                                            |                                          |            |                        |                                                           |                                             |  |  |  |  |  |
| Accommodation and food services                                                       |                            | 1                                   |                                                                            |                                          |            |                        |                                                           |                                             |  |  |  |  |  |
| Accommodation                                                                         | 721                        | 1                                   |                                                                            |                                          |            |                        |                                                           |                                             |  |  |  |  |  |
| RV (recreational vehicle) parks and recreational camps                                | 7212                       | 1                                   |                                                                            |                                          |            |                        |                                                           |                                             |  |  |  |  |  |
| Recreational and vacation camps (except campgrounds)                                  | 721214                     | 1                                   |                                                                            |                                          |            |                        |                                                           |                                             |  |  |  |  |  |
| Government <sup>6</sup>                                                               |                            | 10                                  | 5                                                                          | 4                                        |            |                        |                                                           |                                             |  |  |  |  |  |
| Federal government                                                                    |                            | 7                                   | 4                                                                          | 2                                        |            |                        |                                                           |                                             |  |  |  |  |  |
| Service providing                                                                     |                            | 7                                   | 4                                                                          | 2                                        |            |                        |                                                           |                                             |  |  |  |  |  |
| Public administration                                                                 |                            | 7                                   | 4                                                                          | 2                                        |            |                        |                                                           |                                             |  |  |  |  |  |
| Administration of economic programs                                                   | 926                        | 1                                   |                                                                            | 1                                        |            |                        |                                                           |                                             |  |  |  |  |  |
| Regulation and administration of transportation programs                              | 92612                      | 1                                   |                                                                            | 1                                        |            |                        |                                                           |                                             |  |  |  |  |  |
| National security and international affairs                                           | 928                        | 6                                   | 4                                                                          | 1                                        |            |                        |                                                           |                                             |  |  |  |  |  |
| National security                                                                     | 92811                      | 6                                   | 4                                                                          | 1                                        |            |                        |                                                           |                                             |  |  |  |  |  |