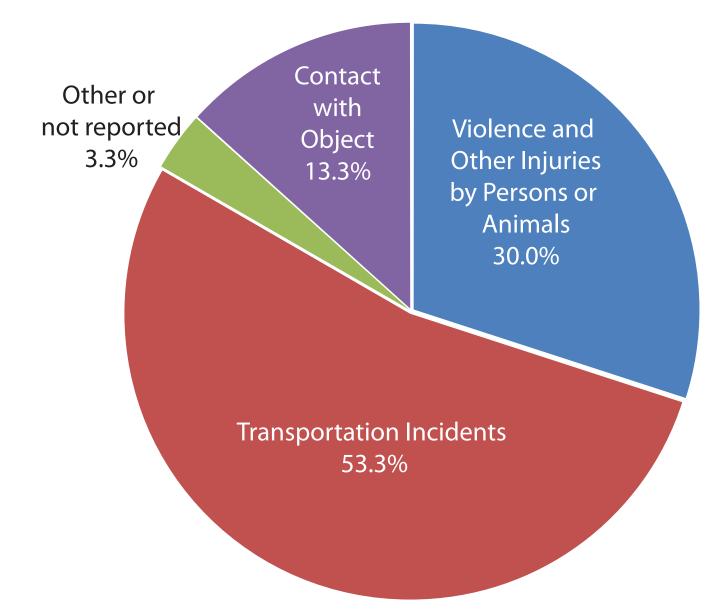

| ABLE A-1. Fatal occupational injuries by industry and event or exposure, Alaska, 2013 |                            |                                     |                                                                            |                                          |            |                        |                                                           |                                             |  |  |  |  |  |
|---------------------------------------------------------------------------------------|----------------------------|-------------------------------------|----------------------------------------------------------------------------|------------------------------------------|------------|------------------------|-----------------------------------------------------------|---------------------------------------------|--|--|--|--|--|
|                                                                                       |                            |                                     |                                                                            |                                          | Event or e | exposure <sup>2</sup>  |                                                           |                                             |  |  |  |  |  |
| Industry <sup>1</sup>                                                                 | NAICS<br>code <sup>1</sup> | Total fatal<br>injuries<br>(number) | Violence<br>and other<br>injuries by<br>persons<br>or animals <sup>3</sup> | Transportation<br>incidents <sup>4</sup> |            | Falls, slips,<br>trips | Exposure to<br>harmful sub-<br>stances or<br>environments | Contact with<br>objects<br>and<br>equipment |  |  |  |  |  |
| Total                                                                                 |                            | 32                                  | 6                                                                          | 19                                       |            |                        | 3                                                         |                                             |  |  |  |  |  |
| Private industry                                                                      |                            | 22                                  |                                                                            | 15                                       |            |                        | 3                                                         |                                             |  |  |  |  |  |
| Goods producing                                                                       |                            | 13                                  |                                                                            | 8                                        |            |                        | 3                                                         |                                             |  |  |  |  |  |
| Natural resources and mining                                                          |                            | 12                                  |                                                                            | 8                                        |            |                        | 3                                                         |                                             |  |  |  |  |  |
| Agriculture, forestry, fishing and hunting                                            |                            | 12                                  |                                                                            | 8                                        |            |                        | 3                                                         |                                             |  |  |  |  |  |
| Fishing, hunting and trapping                                                         | 114                        | 10                                  |                                                                            | 7                                        |            |                        | 3                                                         |                                             |  |  |  |  |  |
| Fishing                                                                               | 1141                       | 10                                  |                                                                            | 7                                        |            |                        | 3                                                         |                                             |  |  |  |  |  |
| Finfish fishing                                                                       | 114111                     | 9                                   |                                                                            | 7                                        |            |                        |                                                           |                                             |  |  |  |  |  |
| Service providing                                                                     |                            | 9                                   |                                                                            | 7                                        |            |                        |                                                           |                                             |  |  |  |  |  |
| Trade, transportation, and utilities                                                  |                            | 6                                   |                                                                            | 6                                        |            |                        |                                                           |                                             |  |  |  |  |  |
| Transportation and warehousing                                                        |                            | 6                                   |                                                                            | 6                                        |            |                        |                                                           |                                             |  |  |  |  |  |
| Air transportation                                                                    | 481                        | 2                                   |                                                                            |                                          |            |                        |                                                           |                                             |  |  |  |  |  |
| Scheduled air transportation                                                          | 4811                       | 1                                   |                                                                            |                                          |            |                        |                                                           |                                             |  |  |  |  |  |
| Scheduled passenger air transportation                                                | 481111                     | 1                                   |                                                                            |                                          |            |                        |                                                           |                                             |  |  |  |  |  |
| Nonscheduled air transportation                                                       | 4812                       | 1                                   |                                                                            |                                          |            |                        |                                                           |                                             |  |  |  |  |  |
| Nonscheduled chartered passenger air transportation                                   | 481211                     | 1                                   |                                                                            |                                          |            |                        |                                                           |                                             |  |  |  |  |  |
| Leisure and hospitality                                                               |                            |                                     |                                                                            |                                          |            |                        |                                                           |                                             |  |  |  |  |  |
| Accommodation and food services                                                       |                            | 1                                   |                                                                            |                                          |            |                        |                                                           |                                             |  |  |  |  |  |
| Accommodation                                                                         | 721                        | 1                                   |                                                                            |                                          |            |                        |                                                           |                                             |  |  |  |  |  |
| RV (recreational vehicle) parks and recreational camps                                | 7212                       | 1                                   |                                                                            |                                          |            |                        |                                                           |                                             |  |  |  |  |  |
| Recreational and vacation camps (except campgrounds)                                  | 721214                     | 1                                   |                                                                            |                                          |            |                        |                                                           |                                             |  |  |  |  |  |
| Government <sup>6</sup>                                                               |                            | 10                                  | 5                                                                          | 4                                        |            |                        |                                                           |                                             |  |  |  |  |  |
| Federal government                                                                    |                            | 7                                   | 4                                                                          | 2                                        |            |                        |                                                           |                                             |  |  |  |  |  |
| Service providing                                                                     |                            | 7                                   | 4                                                                          | 2                                        |            |                        |                                                           |                                             |  |  |  |  |  |
| Public administration                                                                 |                            | 7                                   | 4                                                                          | 2                                        |            |                        |                                                           |                                             |  |  |  |  |  |
| Administration of economic programs                                                   | 926                        | 1                                   |                                                                            | 1                                        |            |                        |                                                           |                                             |  |  |  |  |  |
| Regulation and administration of transportation programs                              | 92612                      | 1                                   |                                                                            | 1                                        |            |                        |                                                           |                                             |  |  |  |  |  |
| National security and international affairs                                           | 928                        | 6                                   | 4                                                                          | 1                                        |            |                        |                                                           |                                             |  |  |  |  |  |
| National security                                                                     | 92811                      | 6                                   | 4                                                                          | 1                                        |            |                        |                                                           |                                             |  |  |  |  |  |