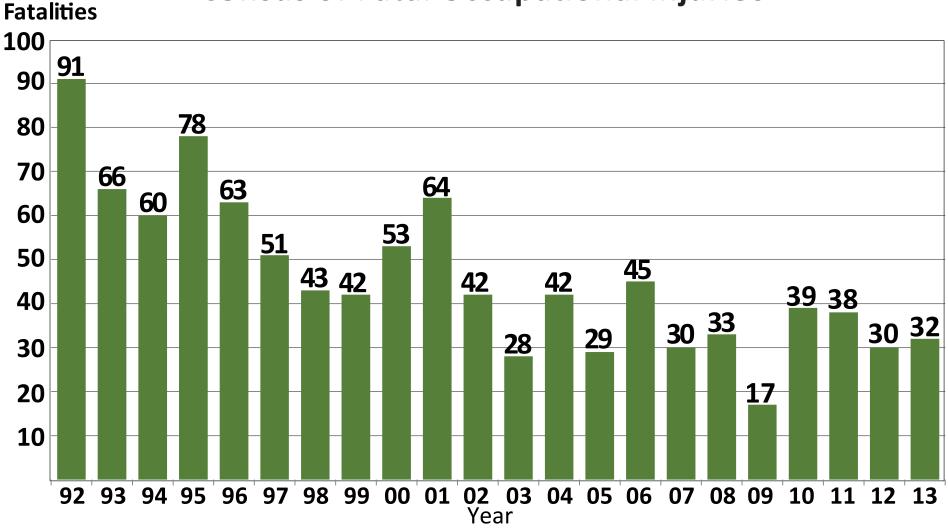

| ABLE A-1. Fatal occupational injuries by industry and event or exposure, Alaska, 2013 |                            |                                     |                                                                            |                                          |            |                        |                                                           |                                             |  |  |  |  |  |
|---------------------------------------------------------------------------------------|----------------------------|-------------------------------------|----------------------------------------------------------------------------|------------------------------------------|------------|------------------------|-----------------------------------------------------------|---------------------------------------------|--|--|--|--|--|
|                                                                                       |                            |                                     |                                                                            |                                          | Event or e | exposure <sup>2</sup>  |                                                           |                                             |  |  |  |  |  |
| Industry <sup>1</sup>                                                                 | NAICS<br>code <sup>1</sup> | Total fatal<br>injuries<br>(number) | Violence<br>and other<br>injuries by<br>persons<br>or animals <sup>3</sup> | Transportation<br>incidents <sup>4</sup> |            | Falls, slips,<br>trips | Exposure to<br>harmful sub-<br>stances or<br>environments | Contact with<br>objects<br>and<br>equipment |  |  |  |  |  |
| Total                                                                                 |                            | 32                                  | 6                                                                          | 19                                       |            |                        | 3                                                         |                                             |  |  |  |  |  |
| Private industry                                                                      |                            | 22                                  |                                                                            | 15                                       |            |                        | 3                                                         |                                             |  |  |  |  |  |
| Goods producing                                                                       |                            | 13                                  |                                                                            | 8                                        |            |                        | 3                                                         |                                             |  |  |  |  |  |
| Natural resources and mining                                                          |                            | 12                                  |                                                                            | 8                                        |            |                        | 3                                                         |                                             |  |  |  |  |  |
| Agriculture, forestry, fishing and hunting                                            |                            | 12                                  |                                                                            | 8                                        |            |                        | 3                                                         |                                             |  |  |  |  |  |
| Fishing, hunting and trapping                                                         | 114                        | 10                                  |                                                                            | 7                                        |            |                        | 3                                                         |                                             |  |  |  |  |  |
| Fishing                                                                               | 1141                       | 10                                  |                                                                            | 7                                        |            |                        | 3                                                         |                                             |  |  |  |  |  |
| Finfish fishing                                                                       | 114111                     | 9                                   |                                                                            | 7                                        |            |                        |                                                           |                                             |  |  |  |  |  |
| Service providing                                                                     |                            | 9                                   |                                                                            | 7                                        |            |                        |                                                           |                                             |  |  |  |  |  |
| Trade, transportation, and utilities                                                  |                            | 6                                   |                                                                            | 6                                        |            |                        |                                                           |                                             |  |  |  |  |  |
| Transportation and warehousing                                                        |                            | 6                                   |                                                                            | 6                                        |            |                        |                                                           |                                             |  |  |  |  |  |
| Air transportation                                                                    | 481                        | 2                                   |                                                                            |                                          |            |                        |                                                           |                                             |  |  |  |  |  |
| Scheduled air transportation                                                          | 4811                       | 1                                   |                                                                            |                                          |            |                        |                                                           |                                             |  |  |  |  |  |
| Scheduled passenger air transportation                                                | 481111                     | 1                                   |                                                                            |                                          |            |                        |                                                           |                                             |  |  |  |  |  |
| Nonscheduled air transportation                                                       | 4812                       | 1                                   |                                                                            |                                          |            |                        |                                                           |                                             |  |  |  |  |  |
| Nonscheduled chartered passenger air transportation                                   | 481211                     | 1                                   |                                                                            |                                          |            |                        |                                                           |                                             |  |  |  |  |  |
| Leisure and hospitality                                                               |                            |                                     |                                                                            |                                          |            |                        |                                                           |                                             |  |  |  |  |  |
| Accommodation and food services                                                       |                            | 1                                   |                                                                            |                                          |            |                        |                                                           |                                             |  |  |  |  |  |
| Accommodation                                                                         | 721                        | 1                                   |                                                                            |                                          |            |                        |                                                           |                                             |  |  |  |  |  |
| RV (recreational vehicle) parks and recreational camps                                | 7212                       | 1                                   |                                                                            |                                          |            |                        |                                                           |                                             |  |  |  |  |  |
| Recreational and vacation camps (except campgrounds)                                  | 721214                     | 1                                   |                                                                            |                                          |            |                        |                                                           |                                             |  |  |  |  |  |
| Government <sup>6</sup>                                                               |                            | 10                                  | 5                                                                          | 4                                        |            |                        |                                                           |                                             |  |  |  |  |  |
| Federal government                                                                    |                            | 7                                   | 4                                                                          | 2                                        |            |                        |                                                           |                                             |  |  |  |  |  |
| Service providing                                                                     |                            | 7                                   | 4                                                                          | 2                                        |            |                        |                                                           |                                             |  |  |  |  |  |
| Public administration                                                                 |                            | 7                                   | 4                                                                          | 2                                        |            |                        |                                                           |                                             |  |  |  |  |  |
| Administration of economic programs                                                   | 926                        | 1                                   |                                                                            | 1                                        |            |                        |                                                           |                                             |  |  |  |  |  |
| Regulation and administration of transportation programs                              | 92612                      | 1                                   |                                                                            | 1                                        |            |                        |                                                           |                                             |  |  |  |  |  |
| National security and international affairs                                           | 928                        | 6                                   | 4                                                                          | 1                                        |            |                        |                                                           |                                             |  |  |  |  |  |
| National security                                                                     | 92811                      | 6                                   | 4                                                                          | 1                                        |            |                        |                                                           |                                             |  |  |  |  |  |