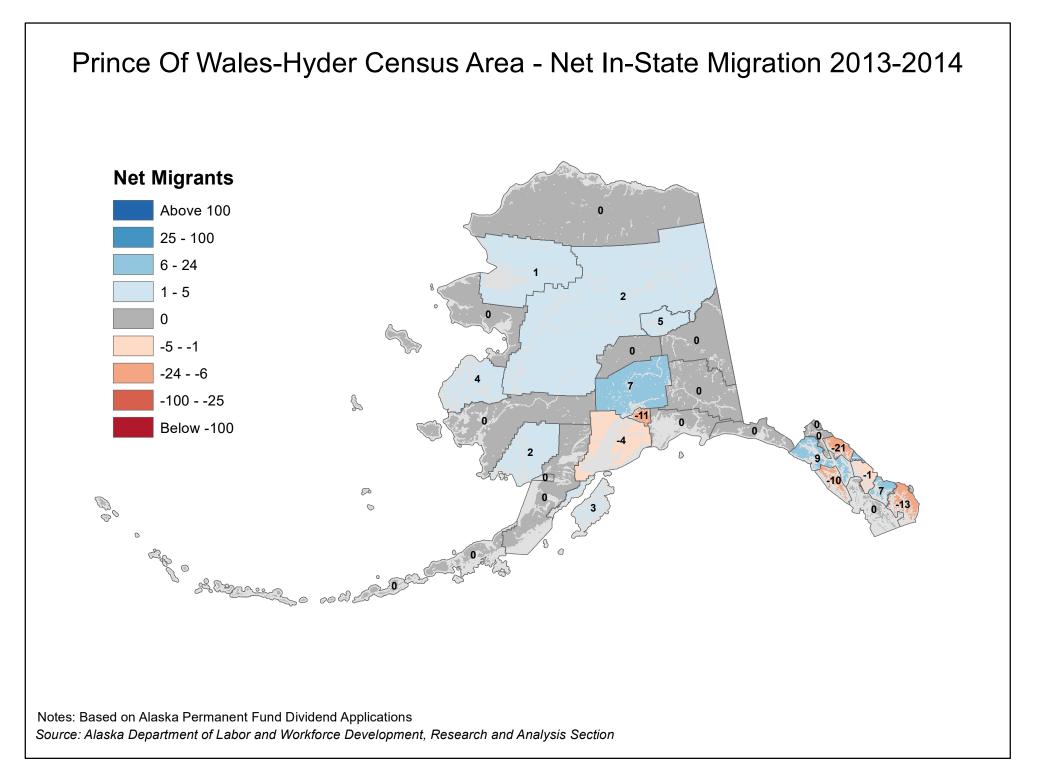

Star Borough - Net In-State Migration 2013-2014



### Haines Borough - Net In-State Migration 2013-2014



### Hoonah-Angoon Census Area - Net In-State Migration 2013-2014



### City and Borough of Juneau - Net In-State Migration 2013-2014



### Kenai Peninsula Borough - Net In-State Migration 2013-2014



### Ketchikan Gateway Borough - Net In-State Migration 2013-2014



# Kodiak Island Borough - Net In-State Migration 2013-2014



## Kusilvak Census Area - Net In-State Migration 2013-2014





### Matanuska-Susitna Borough - Net In-State Migration 2013-2014





### North Slope Borough - Net In-State Migration 2013-2014



### Northwest Arctic Borough - Net In-State Migration 2013-2014





Source: Alaska Department of Labor and Workforce Development, Research and Analysis Section



### City and Borough of Sitka - Net In-State Migration 2013-2014



### Skagway Municipality - Net In-State Migration 2013-2014



### Southeast Fairbanks Census Area - Net In-State Migration 2013-2014 **Net Migrants** Above 100 2 25 - 100 6 - 24 1 - 5 3 0 -5 - -1 -24 - -6 -24 -100 - -25 2 Below -100 -11 B 00 0 0 a for Streen o add Notes: Based on Alaska Permanent Fund Dividend Applications

Source: Alaska Department of Labor and Workforce Development, Research and Analysis Section

### City and Borough of Wrangell - Net In-State Migration 2013-2014



### City and Borough of Yakutat - Net In-State Migration 2013-2014



### Yukon Koyukuk Census Area - Net In-State Migration 2013-2014