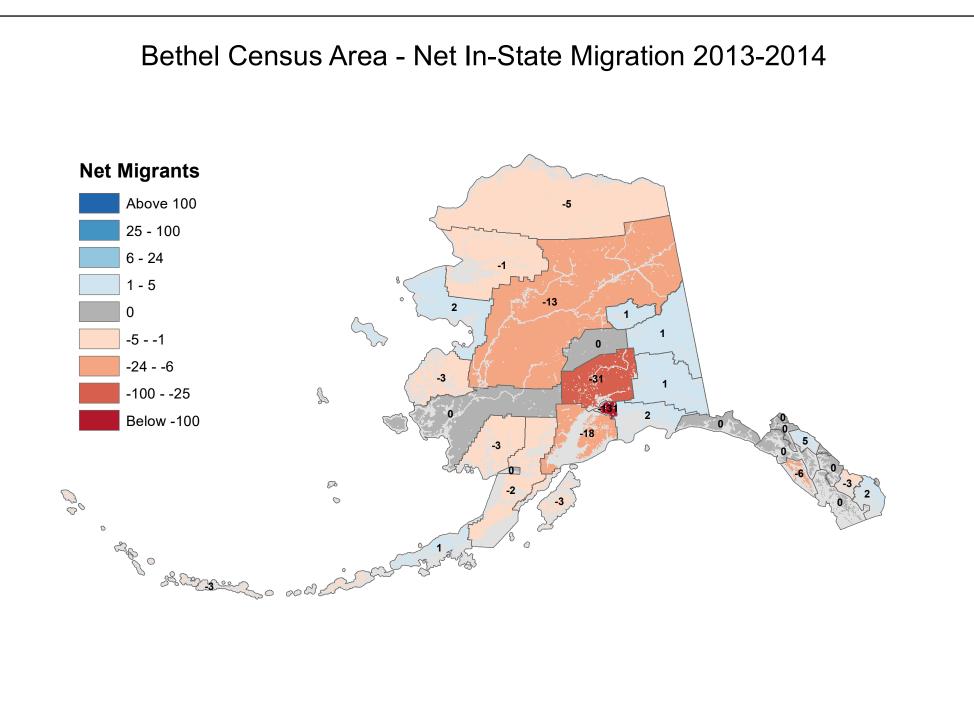

### Aleutians East Borough - Net In-State Migration 2013-2014



#### Aleutians West Census Area - Net In-State Migration 2013-2014 **Net Migrants** Above 100 2 25 - 100 6 - 24 1 - 5 2 0 -5 -5 - -1 -24 - -6 -13 -100 - -25 2 Below -100 -5 P 00 0 0 aff o Solor of the sold of

### Anchorage Municipality - Net In-State Migration 2013-2014





### Bristol Bay Borough - Net In-State Migration 2013-2014





Source: Alaska Department of Labor and Workforce Development, Research and Analysis Section



### Denali Borough - Net In-State Migration 2013-2014



### Dillingham Census Area - Net In-State Migration 2013-2014



### Fairbanks North Star Borough - Net In-State Migration 2013-2014



### Haines Borough - Net In-State Migration 2013-2014



### Hoonah-Angoon Census Area - Net In-State Migration 2013-2014



### City and Borough of Juneau - Net In-State Migration 2013-2014



### Kenai Peninsula Borough - Net In-State Migration 2013-2014



### Ketchikan Gateway Borough - Net In-State Migration 2013-2014



# Kodiak Island Borough - Net In-State Migration 2013-2014



## Kusilvak Census Area - Net In-State Migration 2013-20