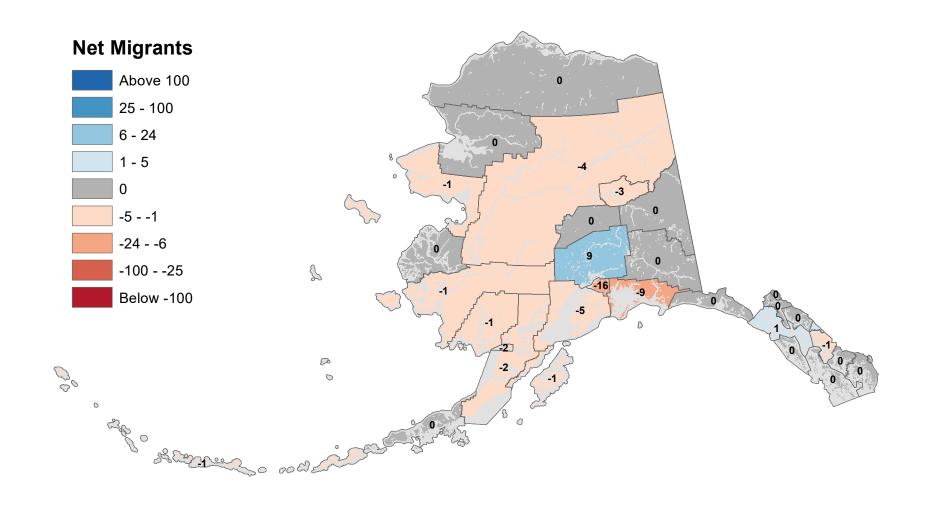

### Aleutians East Borough - Net In-State Migration 2013-2014



#### Aleutians West Census Area - Net In-State Migration 2013-2014 **Net Migrants** Above 100 2 25 - 100 6 - 24 1 - 5 2 0 -5 -5 - -1 -24 - -6 -13 -100 - -25 2 Below -100 -5 P 00 0 0 aff o Solor of the sold of

### Anchorage Municipality - Net In-State Migration 2013-2014





### Bristol Bay Borough - Net In-State Migration 2013-2014





Source: Alaska Department of Labor and Workforce Development, Research and Analysis Section



### Denali Borough - Net In-State Migration 2013-2014



### Dillingham Census Area - Net In-State Migration 2013-2014



### Fairbanks North Star Borough - Net In-State Migration 2013-2014



### Haines Borough - Net In-State Migration 2013-2014



### Hoonah-Angoon Census Area - Net In-State Migration 2013-2014



### City and Borough of Juneau - Net In-Stat