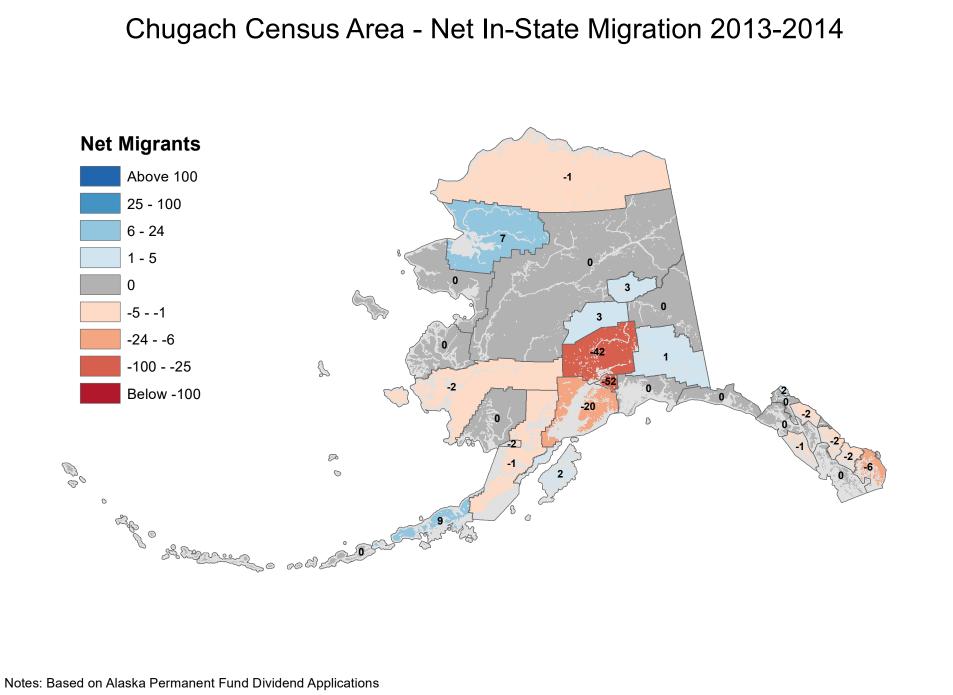

### Aleutians East Borough - Net In-State Migration 2013-2014



#### Aleutians West Census Area - Net In-State Migration 2013-2014 **Net Migrants** Above 100 2 25 - 100 6 - 24 1 - 5 2 0 -5 -5 - -1 -24 - -6 -13 -100 - -25 2 Below -100 -5 P 00 0 0 aff o Solor of the sold of

### Anchorage Municipality - Net In-State Migration 2013-2014





### Bristol Bay Borough - Net In-State Migration 2013-2014





Source: Alaska Department of Labor and Workforce Development, Research and Analysis Section



### Denali Borough - Net In-State Migration 2013-2014



### Dillingham Census Area - Net In-State Migration 2013-2014



### Fairbanks North Star Borough - Net In-State Migration 2013-2014



### Haines Borough - Net In-State Migration 2013-2014



### Hoonah-Angoon Census Area - Net In-State Migration 2013-2014



### City and Borough of Juneau - Net In-State Migration 2013-2014



### Kenai Peninsula Borough - Net In-State Migration 2013-2014



### Ketchikan Gateway Borough - Net In-State Migration 2013-2014



# Kodiak Island Borough - Net In-State Migration 2013-2014



## Kusilvak Census Area - Net In-State Migration 2013-2014





### Matanuska-Susitna Borough - Net In-State Migration 2