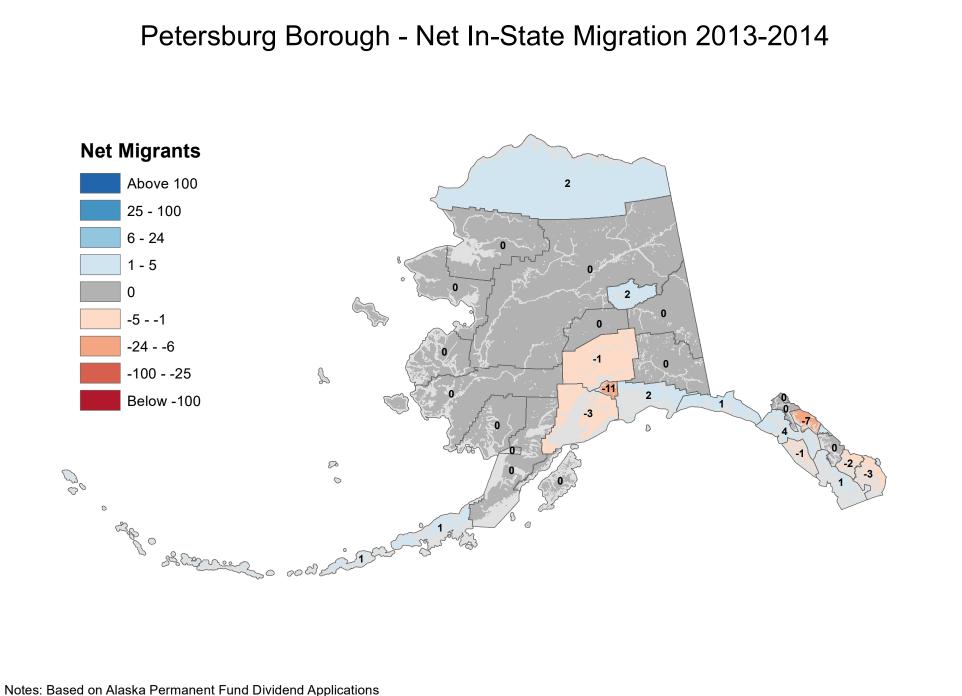

### Bristol Bay Borough - Net In-State Migration 2013-2014

Source: Alaska Department of Labor and Workforce Development, Research and Analysis Section