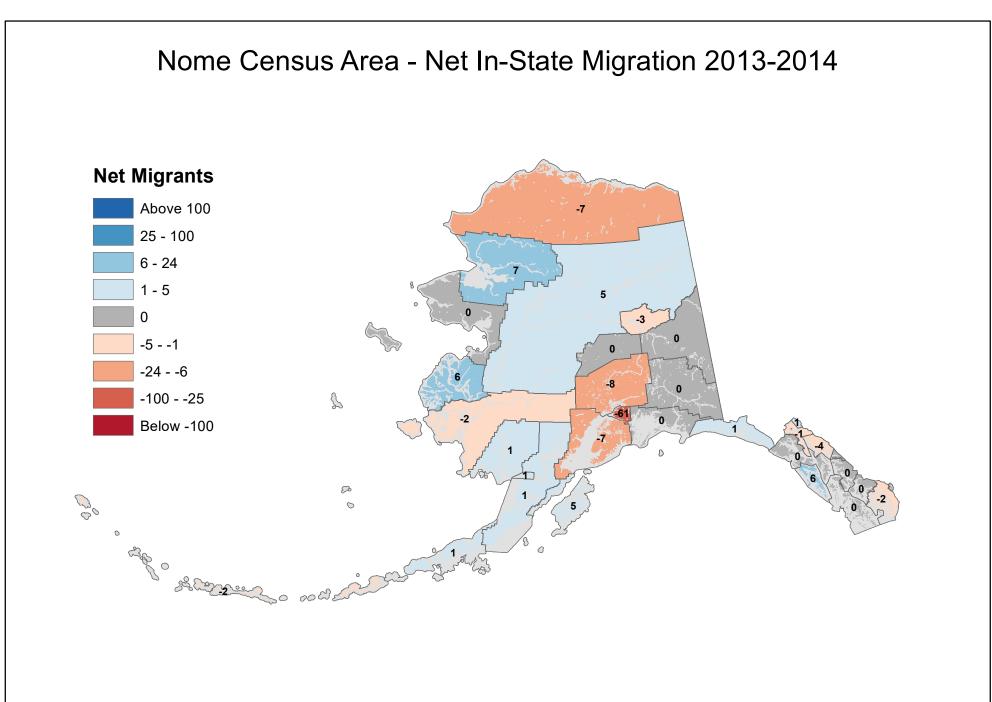

aska Department of Labor and Workforce Development, Research and Analysis Section



### Denali Borough - Net In-State Migration 2013-2014



### Dillingham Census Area - Net In-State Migration 2013-2014



### Fairbanks North Star Borough - Net In-State Migration 2013-2014



### Haines Borough - Net In-State Migration 2013-2014



### Hoonah-Angoon Census Area - Net In-State Migration 2013-2014



### City and Borough of Juneau - Net In-State Migration 2013-2014



### Kenai Peninsula Borough - Net In-State Migration 2013-2014



### Ketchikan Gateway Borough - Net In-State Migration 2013-2014



# Kodiak Island Borough - Net In-State Migration 2013-2014



## Kusilvak Census Area - Net In-State Migration 2013-2014





### Matanuska-Susitna Borough - Net In-State Migration 2013-2014





### North Slope Borough - Net In-State Migration 2013-2014



### Northwest Arctic Borough - Net In-State Migration 2013-2014





Source: Alaska Department of Labor and Workforce Development, Research and Analysis Section



### City and Borough of Sitka - Net In-State Migration 2013-2014



### Skagway Municipality - Net In-State Migration 2013-2014



### Southeast Fairbanks Census Area - Net In-State Migration 2013-2014 **Net Migrants** Above 100 2 25 - 100 6 - 24 1 - 5 3 0 -5 - -1 -24 - -6 -24 -100 - -25 2 Below -100 -11 B 00 0 0 a for Streen o add Notes: Based on Alaska Permanent Fund Dividend Applications

Source: Alaska Department of Labor and Workforce Development, Research and Analysis Section

### City and Borough of Wrangell - Net In-State Migration 2013-2014



### City and