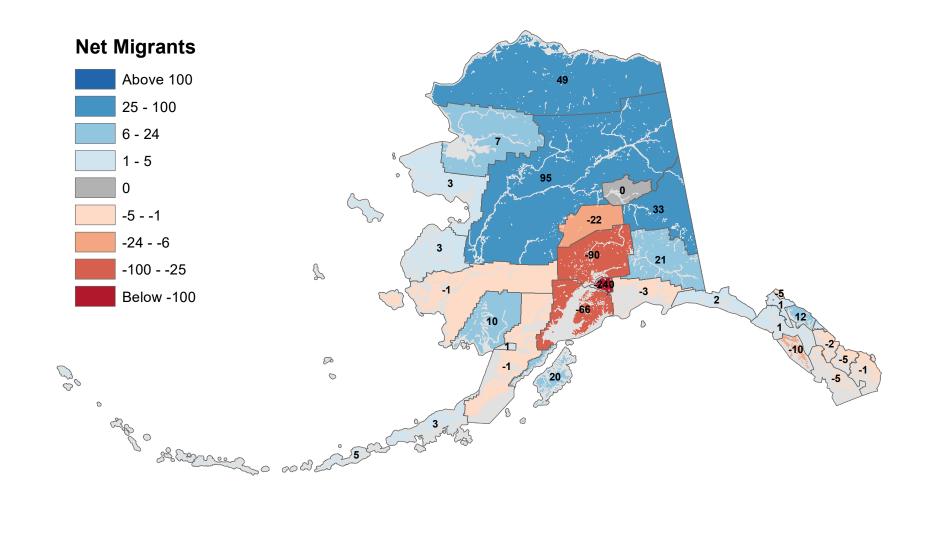

### Aleutians East Borough - Net In-State Migration 2013-2014



#### Aleutians West Census Area - Net In-State Migration 2013-2014 **Net Migrants** Above 100 2 25 - 100 6 - 24 1 - 5 2 0 -5 -5 - -1 -24 - -6 -13 -100 - -25 2 Below -100 -5 P 00 0 0 aff o Solor of the sold of

### Anchorage Municipality - Net In-State Migration 2013-2014





### Bristol Bay Borough - Net In-State Migration 2013-2014





Source: Alaska Department of Labor and Workforce Development, Research and Analysis Section



### Denali Borough - Net In-State Migration 2013-2014



### Dillingham Census Area - Net In-State Migration 2013-2014



### Fairbanks North Star Borough - Net In-State Migration 2013-2014



### Haines Borough - Net In-State Migration 2013-2014



### Hoonah-Angoon Census Area - Net In-State Migration 2013-2014



### City and Borough of Juneau - Net In-State Migration 2013-2014



### Kenai Peninsula Borough - Net In-State Migration 2013-2014



### Ketchikan Gateway Borough - Net In-State Migration 2013-2014



# Kodiak Island Borough - Net In-State Migration 2013-2014



## Kusilvak Census Area - Net In-State Migration 2013-2014





### Matanuska-Susitna Borough - Net In-State Migration 2013-2014





### North Slope Borough - Net In-State Migration 2013-2014



### Northwest Arctic Borough - Net In-State Migration 2013-2014





Source: Alaska Department of Labor and Workforce Development, Research and Analysis Section



### City and Borough of Sitka - Net In-State Mig