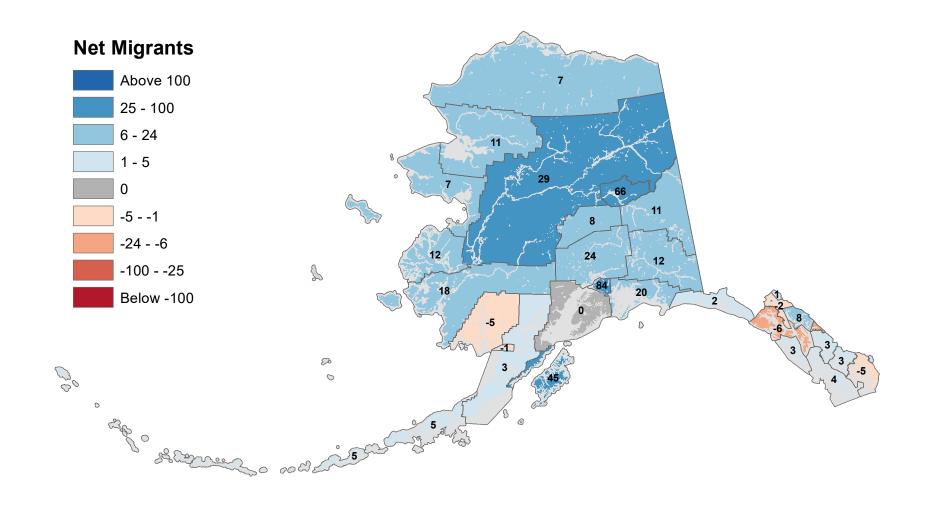

ve 100 2 25 - 100 6 - 24 1 - 5 2 0 -5 -5 - -1 -24 - -6 -13 -100 - -25 2 Below -100 -5 P 00 0 0 aff o Solor of the sold of

### Anchorage Municipality - Net In-State Migration 2013-2014





### Bristol Bay Borough - Net In-State Migration 2013-2014





Source: Alaska Department of Labor and Workforce Development, Research and Analysis Section



### Denali Borough - Net In-State Migration 2013-2014



### Dillingham Census Area - Net In-State Migration 2013-2014



### Fairbanks North Star Borough - Net In-State Migration 2013-2014



### Haines Borough - Net In-State Migration 2013-2014



### Hoonah-Angoon Census Area - Net In-State Migration 2013-2014



### City and Borough of Juneau - Net In-State Migration 2013-2014



### Kenai Peninsula Borough - Net In-State Migration 2013-2014



### Ketchikan Gateway Borough - Net In-State Migration 2013-2014



# Kodiak Island Borough - Net In-State Migration 2013-2014



## Kusilvak Census Area - Net In-State Migration 2013-2014





### Matanuska-Susitna Borough - Net In-State Migration 2013-2014





### North Slope Borough - Net In-State Migration 2013-2014



### Northwest Arctic Borough - Net In-State Migration 2013-2014





Source: Alaska Department of Labor and Workforce Development, Research and Analysis Section



### City and Borough of Sitka - Net In-State Migration 2013-2014



### Skagway Municipality - Net In-State Migration 2013-2014



### Southeast Fairbanks Census Area - Net In-State Migration 2013-2014 **Net Migrants** Above 100 2 25 - 100 6 - 24 1 - 5 3 0 -5 - -1 -24 - -6 -24 -100 - -25 2 Below -100 -11 B