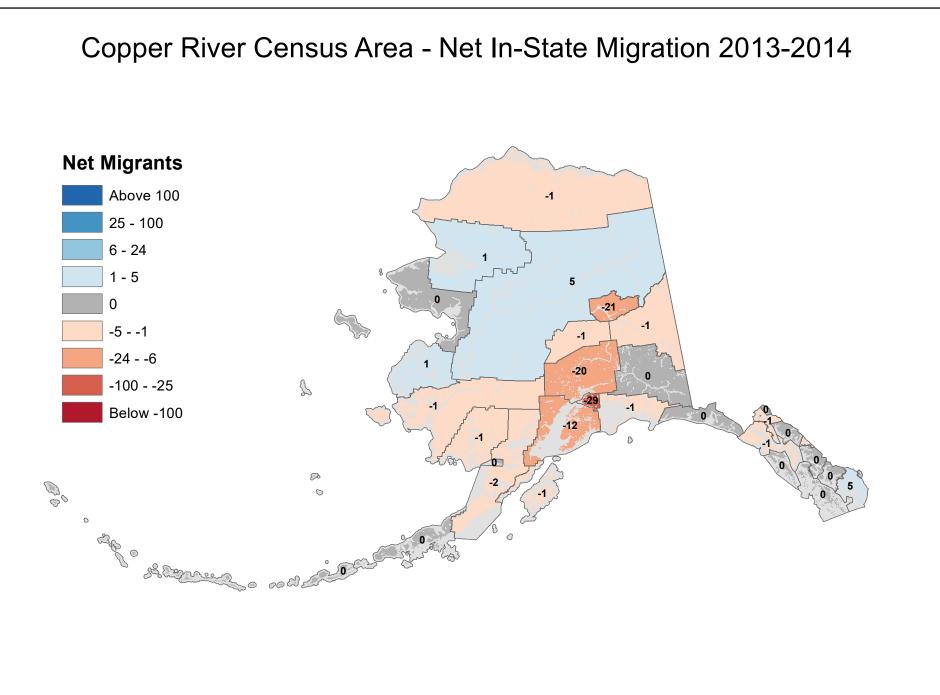

### Aleutians East Borough - Net In-State Migration 2013-2014



#### Aleutians West Census Area - Net In-State Migration 2013-2014 **Net Migrants** Above 100 2 25 - 100 6 - 24 1 - 5 2 0 -5 -5 - -1 -24 - -6 -13 -100 - -25 2 Below -100 -5 P 00 0 0 aff o Solor of the sold of

### Anchorage Municipality - Net In-State Migration 2013-2014





### Bristol Bay Borough - Net In-State Migration 2013-2014





Source: Alaska Department of Labor and Workforce Development, Research and Analysis Section



### Denali Borough - Net In-State Migration 2013-2014



### Dillingham Census Area - Net In-State Migration 2013-2014



### Fairbanks North Star Borough - Net In-State Migration 2013-2014



### Haines Borough - Net In-State Migration 2013-2014



### Hoonah-Angoon Census Area - Net In-State Migration 2013-2014



### City and Borough of Juneau - Net In-State Migration 2013-2014



### Kenai Peninsula Borough - Net In-State Migration 2013-2014



### Ketchikan Gateway Borough - Net In-State Migration 2013-2014



# Kodiak Island Borough - Net In-State Migration 2013-2014



## Kusilvak Census Area - Net In-State Migration 2013-2014





### Matanuska-Susitna Borough - Net In-State Migration 2013-2014





### North Slope Borough - Net In-State Migration 2013-2014



### Northwest Arcti