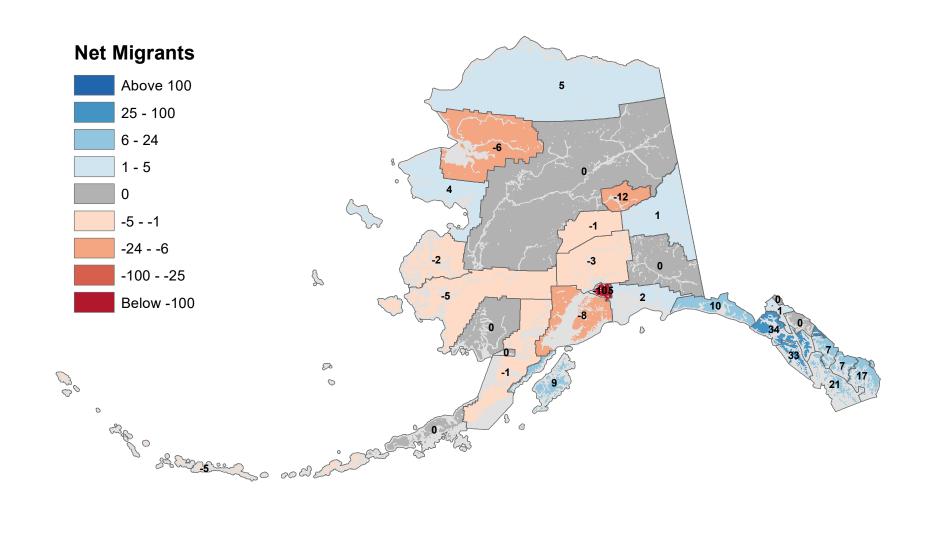

ensus Area - Net In-State Migration 2013-2014 **Net Migrants** Above 100 2 25 - 100 6 - 24 1 - 5 2 0 -5 -5 - -1 -24 - -6 -13 -100 - -25 2 Below -100 -5 P 00 0 0 aff o Solor of the sold of

### Anchorage Municipality - Net In-State Migration 2013-2014





### Bristol Bay Borough - Net In-State Migration 2013-2014





Source: Alaska Department of Labor and Workforce Development, Research and Analysis Section



### Denali Borough - Net In-State Migration 2013-2014



### Dillingham Census Area - Net In-State Migration 2013-2014



### Fairbanks North Star Borough - Net In-State Migration 2013-2014



### Haines Borough - Net In-State Migration 2013-2014



### Hoonah-Angoon Census Area - Net In-State Migration 2013-2014



### City and Borough of Juneau - Net In-State Migration 2013-2014



### Kenai Peninsula Borough - Net In-State Migration 2013-2014



### Ketchikan Gateway Borough - Net In-State Migration 2013-2014



# Kodiak Island Borough - Net In-State Migration 2013-2014



## Kusilvak Census Area - Net In-State Migration 2013-2014





### Matanuska-Susitna Borough - Net In-State Migration 2013-2014





### North Slope Borough - Net In-State Migration 2013-2014



### Northwest Arctic Borough - Net In-State Migration 2013-2014





Source: Alaska Department of Labor and Workforce Development, Research and Analysis Section



### City and Borough of Sitka - Net In-State Migration 2013-2014



### Skagway Municipality - Net In-State Migration 2013-2014



### Southeast Fairbanks Census Area - Net In-State Migration 2013-2014 **Net Migrants** Above 100 2 25 - 100 6