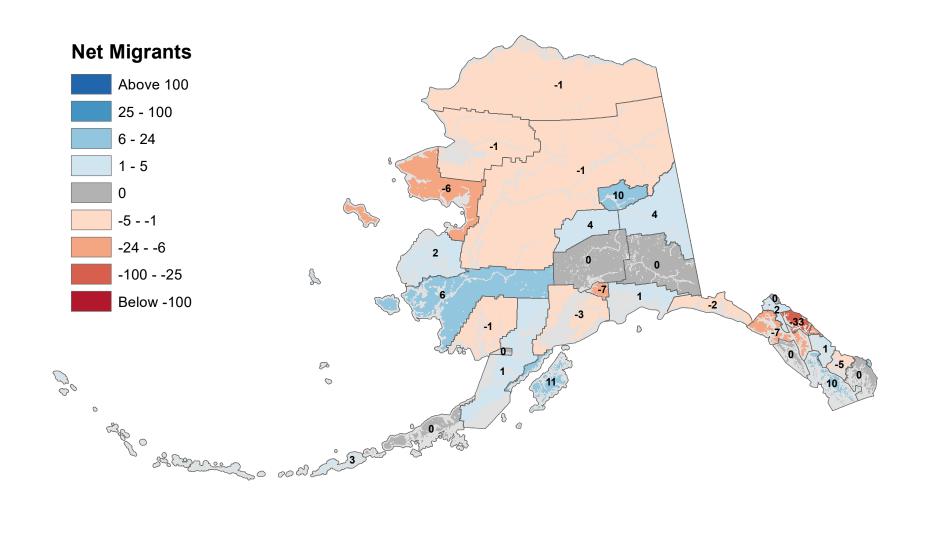

gh - Net In-State Migration 2013-2014



### Hoonah-Angoon Census Area - Net In-State Migration 2013-2014



### City and Borough of Juneau - Net In-State Migration 2013-2014



### Kenai Peninsula Borough - Net In-State Migration 2013-2014



### Ketchikan Gateway Borough - Net In-State Migration 2013-2014



# Kodiak Island Borough - Net In-State Migration 2013-2014



## Kusilvak Census Area - Net In-State Migration 2013-2014





### Matanuska-Susitna Borough - Net In-State Migration 2013-2014





### North Slope Borough - Net In-State Migration 2013-2014



### Northwest Arctic Borough - Net In-State Migration 2013-2014





Source: Alaska Department of Labor and Workforce Development, Research and Analysis Section



### City and Borough of Sitka - Net In-State Migration 2013-2014



### Skagway Municipality - Net In-State Migration 2013-2014



### Southeast Fairbanks Census Area - Net In-State Migration 2013-2014 **Net Migrants** Above 100 2 25 - 100 6 - 24 1 - 5 3 0 -5 - -1 -24 - -6 -24 -100 - -25 2 Below -100 -11 B 00 0 0 a for Streen o add Notes: Based on Alaska Permanent Fund Dividend Applications

Source: Alaska Department of Labor and Workforce Development, Research and Analysis Section

### City and Borough of Wrangell - Net In-State Migration 2013-2014



### City and Borough of Yakutat - Net In-State Migration 2013-2014



### Yukon Koyukuk Census Area - Net In-State Migration 2013-2014