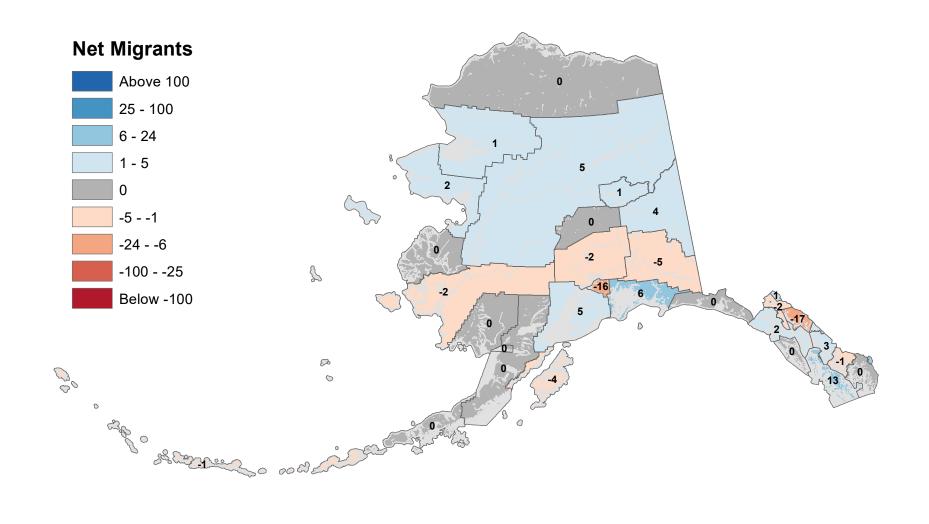

#### Aleutians West Census Area - Net In-State Migration 2013-2014 **Net Migrants** Above 100 2 25 - 100 6 - 24 1 - 5 2 0 -5 -5 - -1 -24 - -6 -13 -100 - -25 2 Below -100 -5 P 00 0 0 aff o Solor of the sold of