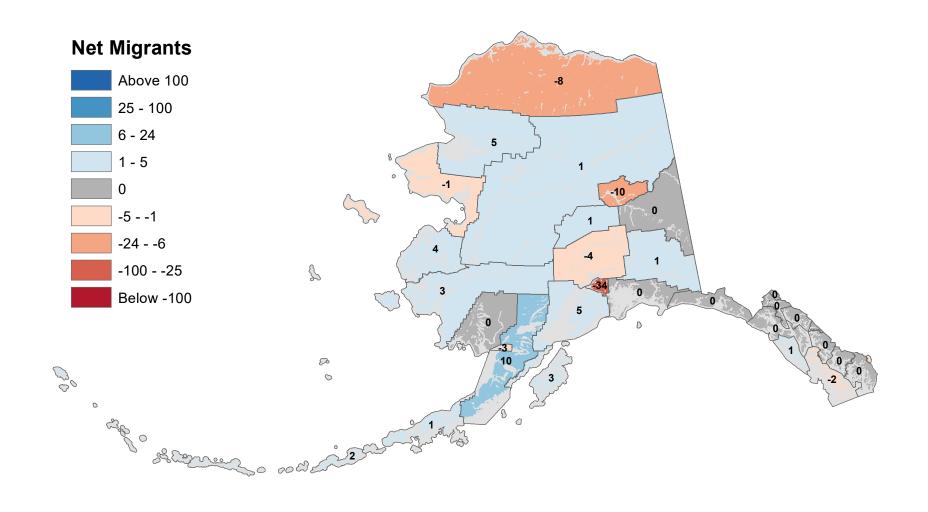

### Aleutians East Borough - Net In-State Migration 2013-2014



#### Aleutians West Census Area - Net In-State Migration 2013-2014 **Net Migrants** Above 100 2 25 - 100 6 - 24 1 - 5 2 0 -5 -5 - -1 -24 - -6 -13 -100 - -25 2 Below -100 -5 P 00 0 0 aff o Solor of the sold of

### Anchorage Municipality - Net In-State Migration 2013-2014





### Bristol Bay Borough - Net In-State Migration 2013-2014





Source: Alaska Department of Labor and Workforce Development, Research and Analysis Section



### Denali Borough - Net In-State Migration 2013-2014



### Dillingham Census Area - Net In-State Migration 2013-2014



### Fairbanks North Star Borough - Net In-State Migration 2013-2014



### Haines Borough - Net In-State Migration 2013-2014



### Hoonah-Angoon Census Area - Net In-State Migration 2013-2014



### City and Borough of Juneau - Net In-State Migration 2013-2014



### Kenai Peninsula Borough - Net In-State Migration 2013-2014



### Ketchikan Gateway Borough - Net In-State Migration 2013-2014



# Kodiak Island Borough - Net In-State Migration 2013-2014



## Kusilvak Census Area - Net In-State Migration 2013-2014





### Matanuska-Susitna Borough - Net In-State Migration 2013-2014





### North Slope Borough - Net In-State Migration 2013-2014



### Northwest Arctic Borough - Net In-State Migration 2013-2014





Source: Alaska Department of Labor and Workforce Development, Research a