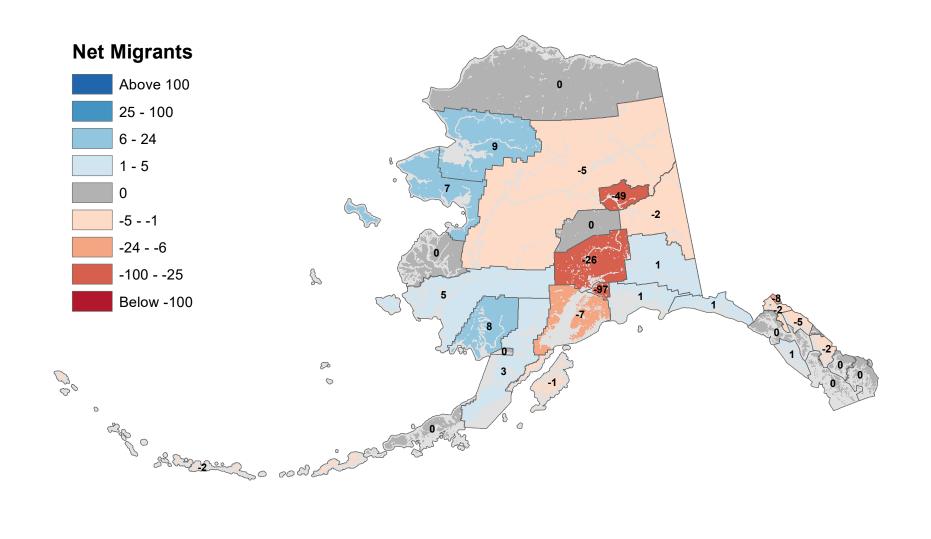

nd Analysis Section



### Denali Borough - Net In-State Migration 2013-2014



### Dillingham Census Area - Net In-State Migration 2013-2014



### Fairbanks North Star Borough - Net In-State Migration 2013-2014



### Haines Borough - Net In-State Migration 2013-2014



### Hoonah-Angoon Census Area - Net In-State Migration 2013-2014



### City and Borough of Juneau - Net In-State Migration 2013-2014



### Kenai Peninsula Borough - Net In-State Migration 2013-2014



### Ketchikan Gateway Borough - Net In-State Migration 2013-2014



# Kodiak Island Borough - Net In-State Migration 2013-2014



## Kusilvak Census Area - Net In-State Migration 2013-2014





### Matanuska-Susitna Borough - Net In-State Migration 2013-2014





### North Slope Borough - Net In-State Migration 2013-2014



### Northwest Arctic Borough - Net In-State Migration 2013-2014





Source: Alaska Department of Labor and Workforce Development, Research and Analysis Section



### City and Borough of Sitka - Net In-State Migration 2013-2014



### Skagway Municipality - Net In-State Migration 2013-2014



### Southeast Fairbanks Census Area - Net In-State Migration 2013-2014 **Net Migrants** Above 100 2 25 - 100 6 - 24 1 - 5 3 0 -5 - -1 -24 - -6 -24 -100 - -25 2 Below -100 -11 B 00 0 0 a for Streen o add Notes: Based on Alaska Permanent Fund Dividend Applications

Source: Alaska Department of Labor and Workforce Development, Research and Analysis Section

### City and Borough of Wrangell - Net In-State Migration 2013-2014



### City and Borough of Yakutat - Net In-State Migration 2013-2014



### Y