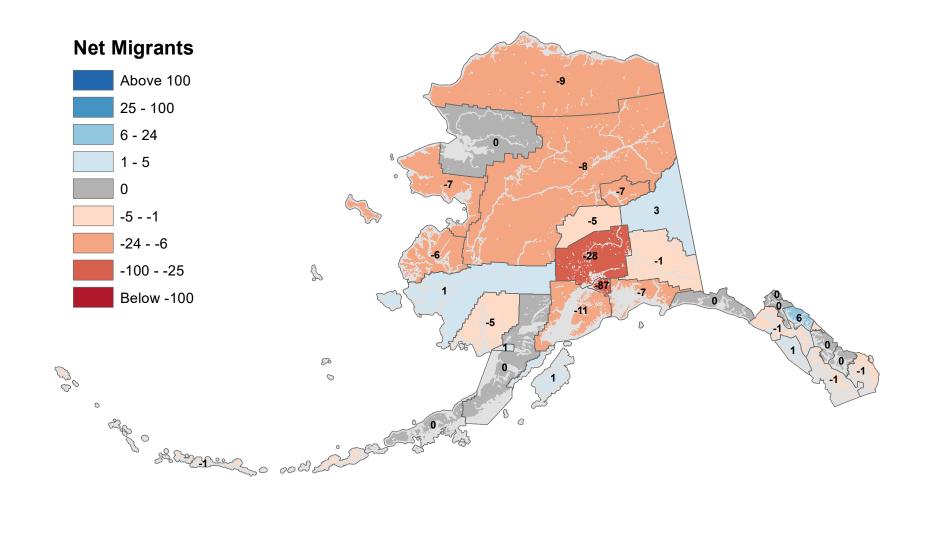

2013-2014



### Dillingham Census Area - Net In-State Migration 2013-2014



### Fairbanks North Star Borough - Net In-State Migration 2013-2014



### Haines Borough - Net In-State Migration 2013-2014



### Hoonah-Angoon Census Area - Net In-State Migration 2013-2014



### City and Borough of Juneau - Net In-State Migration 2013-2014



### Kenai Peninsula Borough - Net In-State Migration 2013-2014



### Ketchikan Gateway Borough - Net In-State Migration 2013-2014



# Kodiak Island Borough - Net In-State Migration 2013-2014



## Kusilvak Census Area - Net In-State Migration 2013-2014





### Matanuska-Susitna Borough - Net In-State Migration 2013-2014





### North Slope Borough - Net In-State Migration 2013-2014



### Northwest Arctic Borough - Net In-State Migration 2013-2014





Source: Alaska Department of Labor and Workforce Development, Research and Analysis Section



### City and Borough of Sitka - Net In-State Migration 2013-2014



### Skagway Municipality - Net In-State Migration 2013-2014



### Southeast Fairbanks Census Area - Net In-State Migration 2013-2014 **Net Migrants** Above 100 2 25 - 100 6 - 24 1 - 5 3 0 -5 - -1 -24 - -6 -24 -100 - -25 2 Below -100 -11 B 00 0 0 a for Streen o add Notes: Based on Alaska Permanent Fund Dividend Applications

Source: Alaska Department of Labor and Workforce Development, Research and Analysis Section

### City and Borough of Wrangell - Net In-State Migration 2013-2014



### City and Borough of Yakutat - Net In-State Migration 2013-2014



### Yukon Koyukuk Census Area - Net In-State Migration 2013-2014