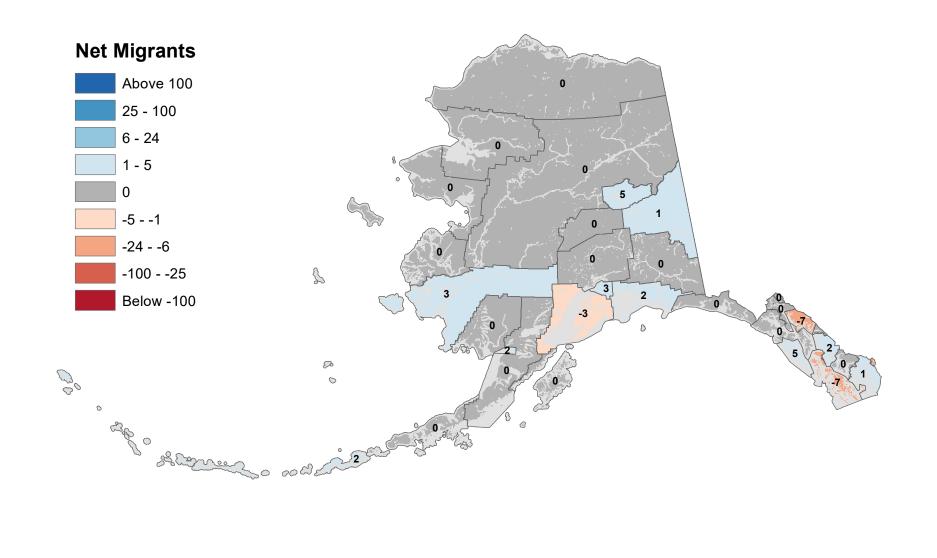

n 2013-2014





### North Slope Borough - Net In-State Migration 2013-2014



### Northwest Arctic Borough - Net In-State Migration 2013-2014





Source: Alaska Department of Labor and Workforce Development, Research and Analysis Section



### City and Borough of Sitka - Net In-State Migration 2013-2014



### Skagway Municipality - Net In-State Migration 2013-2014



### Southeast Fairbanks Census Area - Net In-State Migration 2013-2014 **Net Migrants** Above 100 2 25 - 100 6 - 24 1 - 5 3 0 -5 - -1 -24 - -6 -24 -100 - -25 2 Below -100 -11 B 00 0 0 a for Streen o add Notes: Based on Alaska Permanent Fund Dividend Applications

Source: Alaska Department of Labor and Workforce Development, Research and Analysis Section

### City and Borough of Wrangell - Net In-State Migration 2013-2014



### City and Borough of Yakutat - Net In-State Migration 2013-2014



### Yukon Koyukuk Census Area - Net In-State Migration 2013-2014