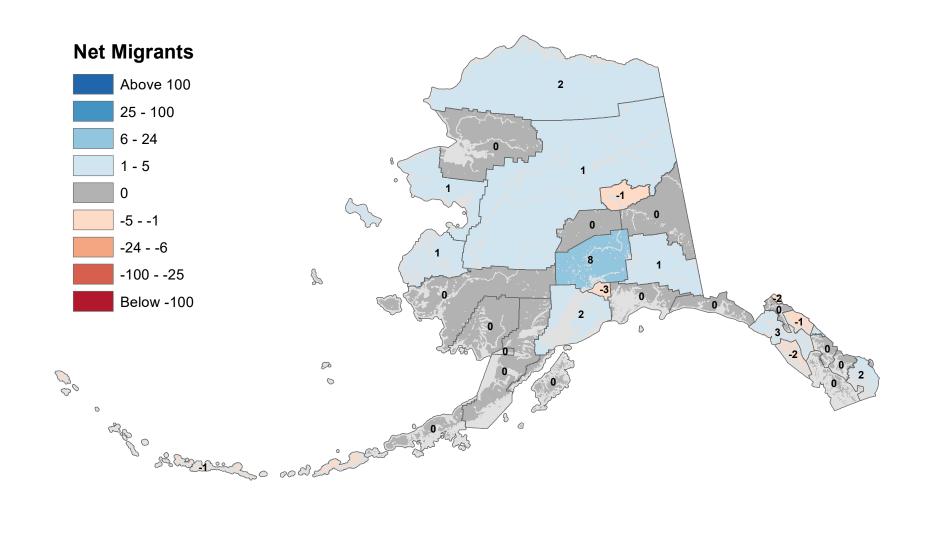

### Bristol Bay Borough - Net In-State Migration 2013-2014

Source: Alaska Department of Labor and Workforce Development, Research and Analysis Section