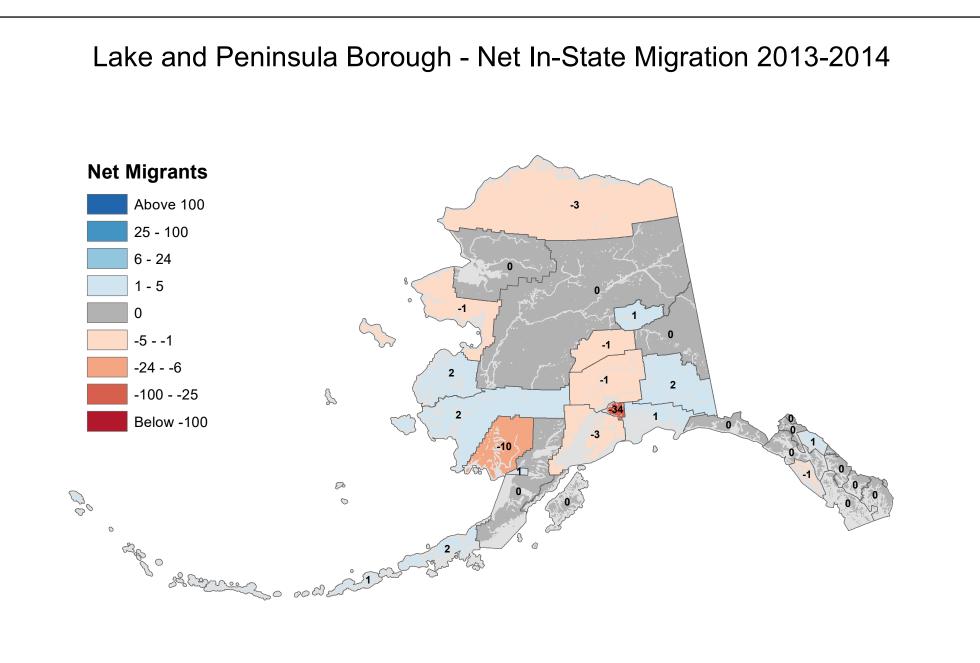

### Bristol Bay Borough - Net In-State Migration 2013-2014

Source: Alaska Department of Labor and Workforce Development, Research and Analysis Section