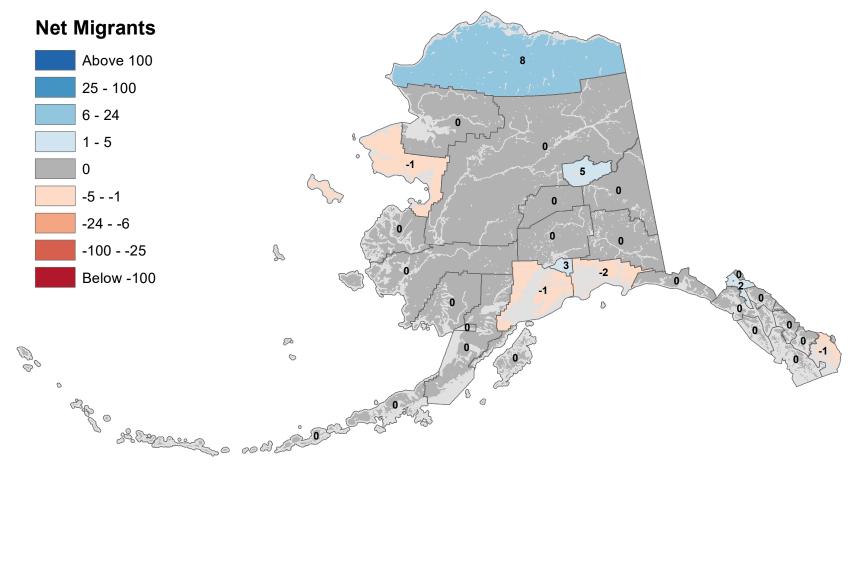

us Area - Net In-State Migration 2013-2014



### City and Borough of Juneau - Net In-State Migration 2013-2014



### Kenai Peninsula Borough - Net In-State Migration 2013-2014



### Ketchikan Gateway Borough - Net In-State Migration 2013-2014



# Kodiak Island Borough - Net In-State Migration 2013-2014



## Kusilvak Census Area - Net In-State Migration 2013-2014





### Matanuska-Susitna Borough - Net In-State Migration 2013-2014





### North Slope Borough - Net In-State Migration 2013-2014



### Northwest Arctic Borough - Net In-State Migration 2013-2014





Source: Alaska Department of Labor and Workforce Development, Research and Analysis Section



### City and Borough of Sitka - Net In-State Migration 2013-2014



### Skagway Municipality - Net In-State Migration 2013-2014



### Southeast Fairbanks Census Area - Net In-State Migration 2013-2014 **Net Migrants** Above 100 2 25 - 100 6 - 24 1 - 5 3 0 -5 - -1 -24 - -6 -24 -100 - -25 2 Below -100 -11 B 00 0 0 a for Streen o add Notes: Based on Alaska Permanent Fund Dividend Applications

Source: Alaska Department of Labor and Workforce Development, Research and Analysis Section

### City and Borough of Wrangell - Net In-State Migration 2013-2014



### City and Borough of Yakutat - Net In-State Migration 2013-2014



### Yukon Koyukuk Census Area - Net In-State Migration 2013-2014