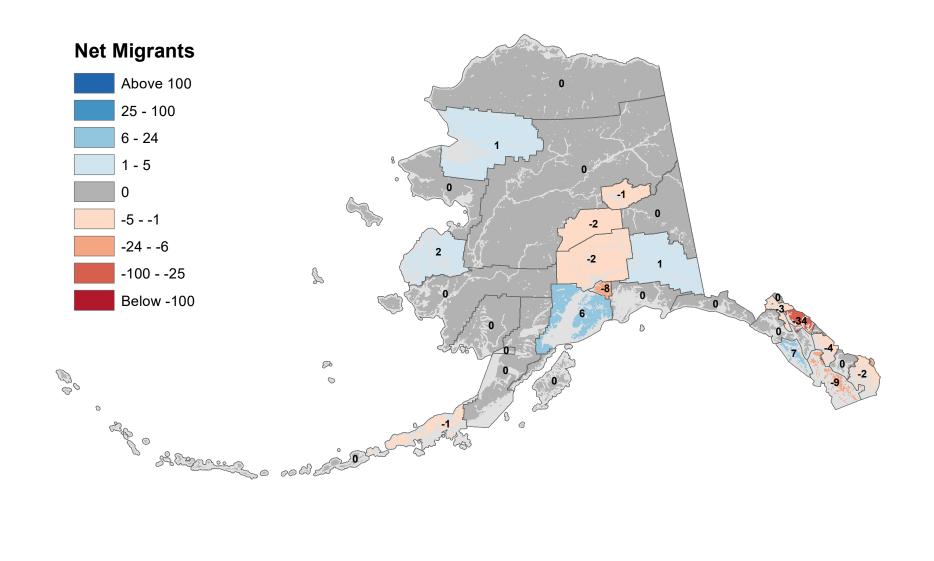

t Borough - Net In-State Migration 2013-2014



#### Aleutians West Census Area - Net In-State Migration 2013-2014 **Net Migrants** Above 100 2 25 - 100 6 - 24 1 - 5 2 0 -5 -5 - -1 -24 - -6 -13 -100 - -25 2 Below -100 -5 P 00 0 0 aff o Solor of the sold of

### Anchorage Municipality - Net In-State Migration 2013-2014





### Bristol Bay Borough - Net In-State Migration 2013-2014





Source: Alaska Department of Labor and Workforce Development, Research and Analysis Section



### Denali Borough - Net In-State Migration 2013-2014



### Dillingham Census Area - Net In-State Migration 2013-2014



### Fairbanks North Star Borough - Net In-State Migration 2013-2014



### Haines Borough - Net In-State Migration 2013-2014



### Hoonah-Angoon Census Area - Net In-State Migration 2013-2014



### City and Borough of Juneau - Net In-State Migration 2013-2014



### Kenai Peninsula Borough - Net In-State Migration 2013-2014



### Ketchikan Gateway Borough - Net In-State Migration 2013-2014



# Kodiak Island Borough - Net In-State Migration 2013-2014



## Kusilvak Census Area - Net In-State Migration 2013-2014





### Matanuska-Susitna Borough - Net In-State Migration 2013-2014





### North Slope Borough - Net In-State Migration 2013-2014



### Northwest Arctic Borough - Net In-State Migration 2013-2014





Source: Alaska Department of Labor and Workforce Development, Research and Analysis Section



### City and Borough of Sitka - Net In-State Migration 2013-2014



### Skagway Municipality - Net In-State Migration 2013-2014



### Southeast Fairbanks Census Area - Net