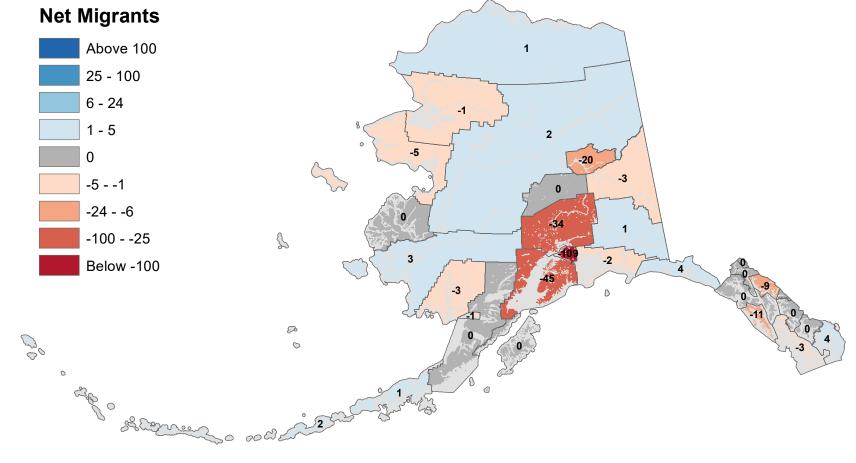

horage Municipality - Net In-State Migration 2013-2014





### Bristol Bay Borough - Net In-State Migration 2013-2014





Source: Alaska Department of Labor and Workforce Development, Research and Analysis Section



### Denali Borough - Net In-State Migration 2013-2014



### Dillingham Census Area - Net In-State Migration 2013-2014



### Fairbanks North Star Borough - Net In-State Migration 2013-2014



### Haines Borough - Net In-State Migration 2013-2014



### Hoonah-Angoon Census Area - Net In-State Migration 2013-2014



### City and Borough of Juneau - Net In-State Migration 2013-2014



### Kenai Peninsula Borough - Net In-State Migration 2013-2014



### Ketchikan Gateway Borough - Net In-State Migration 2013-2014



# Kodiak Island Borough - Net In-State Migration 2013-2014



## Kusilvak Census Area - Net In-State Migration 2013-2014





### Matanuska-Susitna Borough - Net In-State Migration 2013-2014





### North Slope Borough - Net In-State Migration 2013-2014



### Northwest Arctic Borough - Net In-State Migration 2013-2014





Source: Alaska Department of Labor and Workforce Development, Research and Analysis Section



### City and Borough of Sitka - Net In-State Migration 2013-2014



### Skagway Municipality - Net In-State Migration 2013-2014



### Southeast Fairbanks Census Area - Net In-State Migration 2013-2014 **Net Migrants** Above 100 2 25 - 100 6 - 24 1 - 5 3 0 -5 - -1 -24 - -6 -24 -100 - -25 2 Below -100 -11 B 00 0 0 a for Streen o add Notes: Based on Alaska Permanent Fund Dividend Applications

Source: Alaska Department of Labor and Work