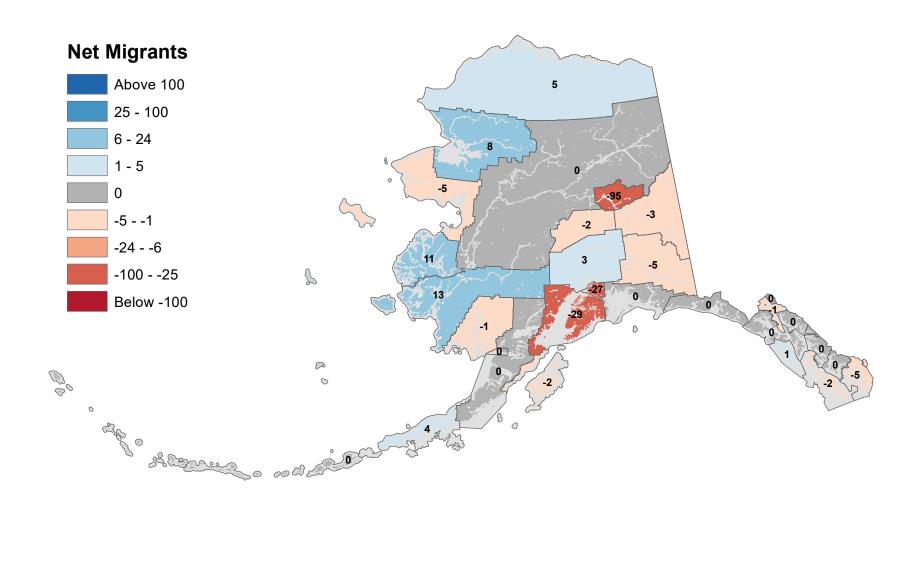

2014





Source: Alaska Department of Labor and Workforce Development, Research and Analysis Section



### City and Borough of Sitka - Net In-State Migration 2013-2014



### Skagway Municipality - Net In-State Migration 2013-2014



### Southeast Fairbanks Census Area - Net In-State Migration 2013-2014 **Net Migrants** Above 100 2 25 - 100 6 - 24 1 - 5 3 0 -5 - -1 -24 - -6 -24 -100 - -25 2 Below -100 -11 B 00 0 0 a for Streen o add Notes: Based on Alaska Permanent Fund Dividend Applications

Source: Alaska Department of Labor and Workforce Development, Research and Analysis Section

### City and Borough of Wrangell - Net In-State Migration 2013-2014



### City and Borough of Yakutat - Net In-State Migration 2013-2014



### Yukon Koyukuk Census Area - Net In-State Migration 2013-2014