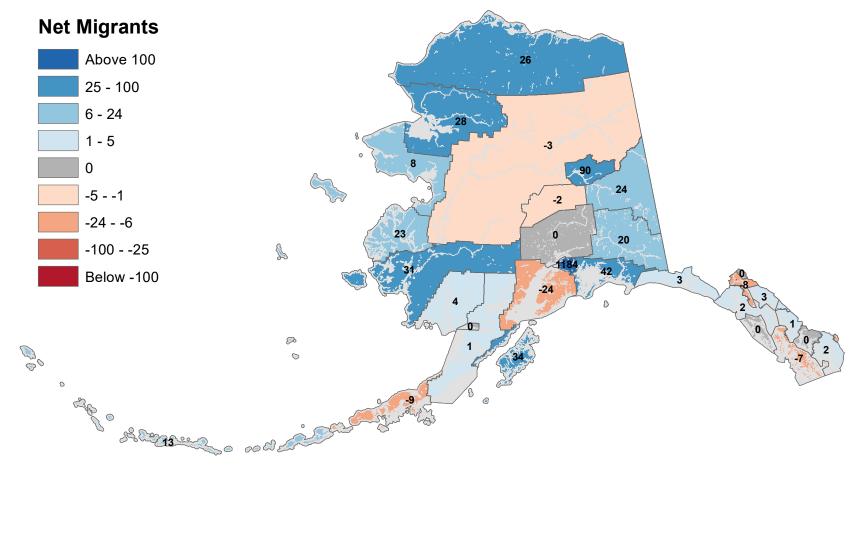

Alaska Department of Labor and Workforce Development, Research and Analysis Section



### Denali Borough - Net In-State Migration 2013-2014



### Dillingham Census Area - Net In-State Migration 2013-2014



### Fairbanks North Star Borough - Net In-State Migration 2013-2014



### Haines Borough - Net In-State Migration 2013-2014



### Hoonah-Angoon Census Area - Net In-State Migration 2013-2014



### City and Borough of Juneau - Net In-State Migration 2013-2014



### Kenai Peninsula Borough - Net In-State Migration 2013-2014



### Ketchikan Gateway Borough - Net In-State Migration 2013-2014



# Kodiak Island Borough - Net In-State Migration 2013-2014



## Kusilvak Census Area - Net In-State Migration 2013-2014





### Matanuska-Susitna Borough - Net In-State Migration 2013-2014





### North Slope Borough - Net In-State Migration 2013-2014



### Northwest Arctic Borough - Net In-State Migration 2013-2014





Source: Alaska Department of Labor and Workforce Development, Research and Analysis Section



### City and Borough of Sitka - Net In-State Migration 2013-2014



### Skagway Municipality - Net In-State Migration 2013-2014



### Southeast Fairbanks Census Area - Net In-State Migration 2013-2014 **Net Migrants** Above 100 2 25 - 100 6 - 24 1 - 5 3 0 -5 - -1 -24 - -6 -24 -100 - -25 2 Below -100 -11 B 00 0 0 a for Streen o add Notes: Based on Alaska Permanent Fund Dividend Applications

Source: Alaska Department of Labor and Workforce Development, Research and Analysis Section

### City and Borough of Wrangell - Net In-State Migration 2013-2014



### City an