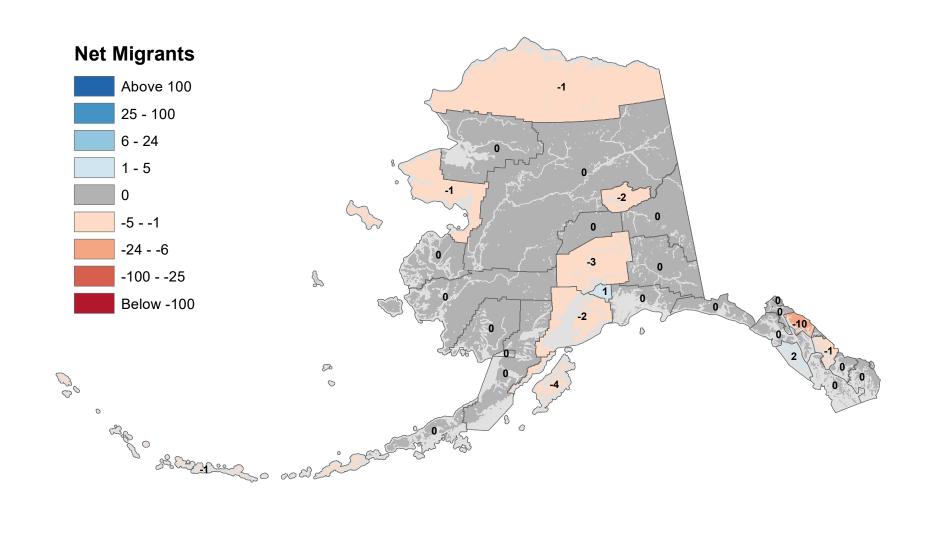

-2014



### Northwest Arctic Borough - Net In-State Migration 2013-2014





Source: Alaska Department of Labor and Workforce Development, Research and Analysis Section



### City and Borough of Sitka - Net In-State Migration 2013-2014



### Skagway Municipality - Net In-State Migration 2013-2014



### Southeast Fairbanks Census Area - Net In-State Migration 2013-2014 **Net Migrants** Above 100 2 25 - 100 6 - 24 1 - 5 3 0 -5 - -1 -24 - -6 -24 -100 - -25 2 Below -100 -11 B 00 0 0 a for Streen o add Notes: Based on Alaska Permanent Fund Dividend Applications

Source: Alaska Department of Labor and Workforce Development, Research and Analysis Section

### City and Borough of Wrangell - Net In-State Migration 2013-2014



### City and Borough of Yakutat - Net In-State Migration 2013-2014



### Yukon Koyukuk Census Area - Net In-State Migration 2013-2014