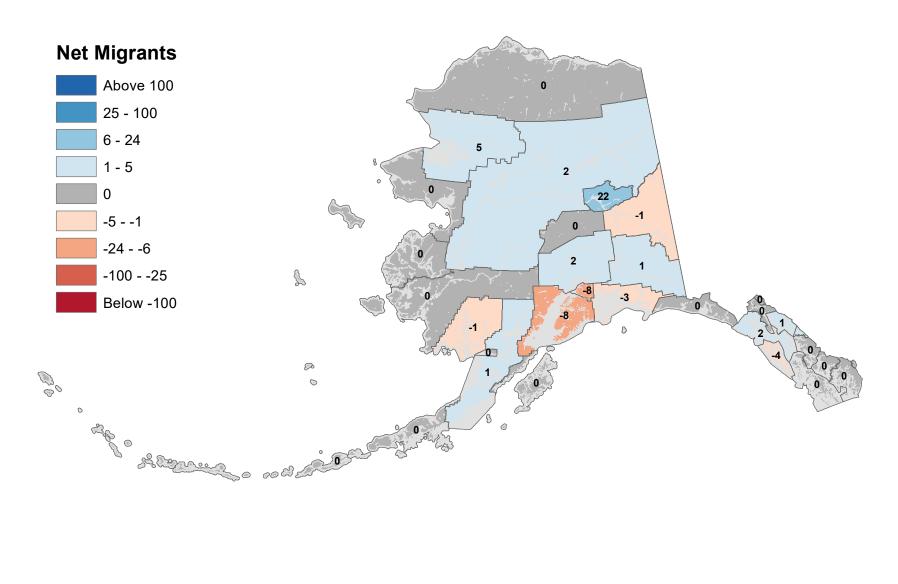

### Aleutians East Borough - Net In-State Migration 2013-2014



#### Aleutians West Census Area - Net In-State Migration 2013-2014 **Net Migrants** Above 100 2 25 - 100 6 - 24 1 - 5 2 0 -5 -5 - -1 -24 - -6 -13 -100 - -25 2 Below -100 -5 P 00 0 0 aff o Solor of the sold of

### Anchorage Municipality - Net In-State Migration 2013-2014





### Bristol Bay Borough - Net In-State Migration 2013-2014





Source: Alaska Department of Labor and Workforce Development, Research and Analysis Section



### Denali Borough - Net In-State Migration 2013-2014



### Dillingham Census Area - Net In-State Migration 2013-2014



### Fairbanks North Star Borough - Net In-State Migration 2013-2014



### Haines Borough - Net In-State Migration 2013-2014



### Hoonah-Angoon Census Area - Net In-State Migration 2013-2014



### City and Borough of Juneau - Net In-State Migration 2013-2014



### Kenai Peninsula Borough - Net In-State Migration 2013-2014



### Ketchikan Gateway Borough - Net In-State Migration 2013-2014



# Kodiak Island Borough - Net In-State Migration 2013-2014



## Kusilvak Census Area - Net In-State Migration 2013-2014





### Matanuska-Susitna Borough - Net In-State Migration 2013-2014





### North Slope Borough - Net In-State Migration 2013-2014



### Northwest Arctic Borough - Net In-State Migration 2013-2014





Source: