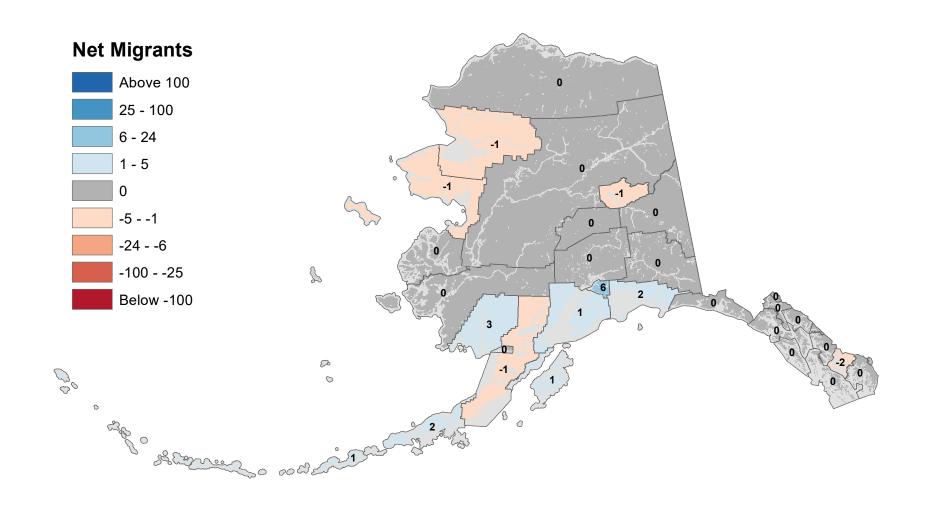

### Bristol Bay Borough - Net In-State Migration 2013-2014

Source: Alaska Department of Labor and Workforce Development, Research and Analysis Section