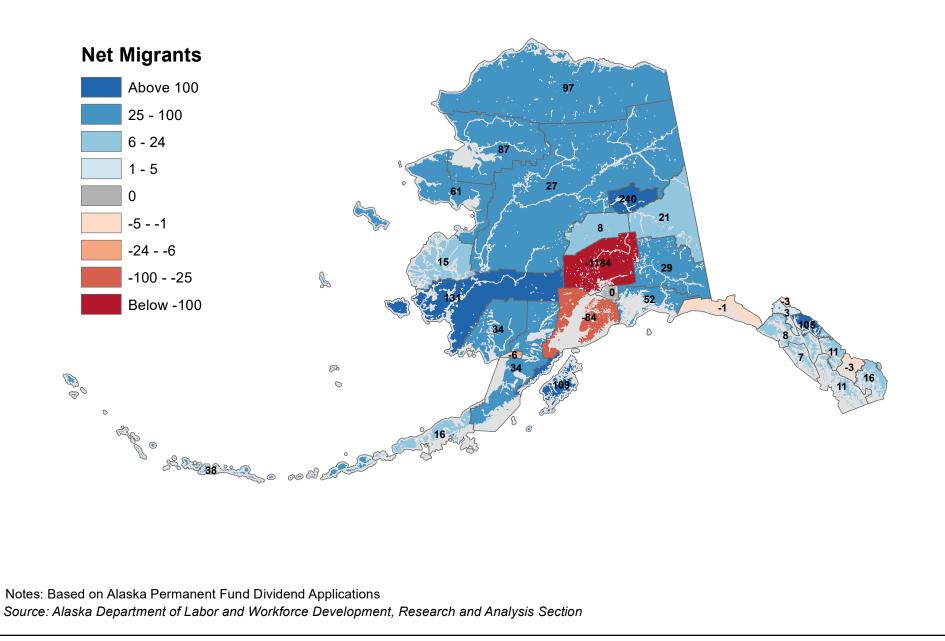

### Aleutians East Borough - Net In-State Migration 2013-2014



#### Aleutians West Census Area - Net In-State Migration 2013-2014 **Net Migrants** Above 100 2 25 - 100 6 - 24 1 - 5 2 0 -5 -5 - -1 -24 - -6 -13 -100 - -25 2 Below -100 -5 P 00 0 0 aff o Solor of the sold of

### Anchorage Municipality - Net In-State Migration 2013-2014





### Bristol Bay Borough - Net In-State Migration 2013-2014





Source: Alaska Department of Labor and Workforce Development, Research and Analysis Section



### Denali Borough - Net In-State Migration 2013-2014



### Dillingham Census Area - Net In-State Migration 2013-2014



### Fairbanks North Star Borough - Net In-State Migration 2013-2014



### Haines Borough - Net In-State Migration 2013-2014



### Hoonah-Angoon Census Area - Net In-State Migration 2013-2014



### City and Borough of Juneau - Net In-State Migration 2013-2014



### Kenai Peninsula Borough - Net In-State Migration 2013-2014



### Ketchikan Gateway Borough - Net In-State Migration 2013-2014



# Kodiak Island Borough - Net In-State Migration 2013-2014



## Kusilvak Census Area - Net In-State Migration 2013-