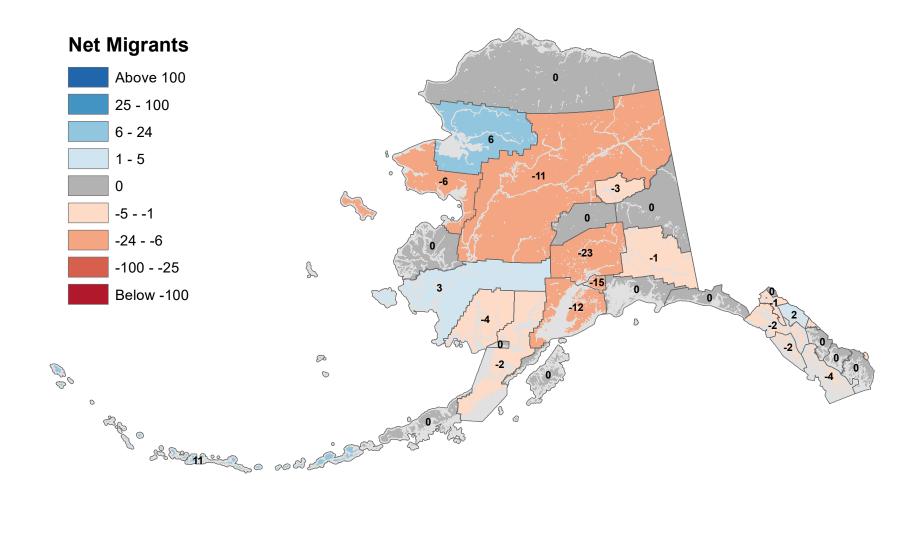

# Bristol Bay Borough - Net In-State Migration 2013-2014





Source: Alaska Department of Labor and Workforce Development, Research and Analysis Section



### Denali Borough - Net In-State Migration 2013-2014



### Dillingham Census Area - Net In-State Migration 2013-2014



### Fairbanks North Star Borough - Net In-State Migration 2013-2014



### Haines Borough - Net In-State Migration 2013-2014



### Hoonah-Angoon Census Area - Net In-State Migration 2013-2014



### City and Borough of Juneau - Net In-State Migration 2013-2014



### Kenai Peninsula Borough - Net In-State Migration 2013-2014



### Ketchikan Gateway Borough - Net In-State Migration 2013-2014



# Kodiak Island Borough - Net In-State Migration 2013-2014



## Kusilvak Census Area - Net In-State Migration 2013-2014





### Matanuska-Susitna Borough - Net In-State Migration 2013-2014





### North Slope Borough - Net In-State Migration 2013-2014



### Northwest Arctic Borough - Net In-State Migration 2013-2014





Source: Alaska Department of Labor and Workforce Development, Research and Analysis Section



### City and Borough of Sitka - Net In-State Migration 2013-2014



### Skagway Municipality - Net In-State Migration 2013-2014



### Southeast Fairbanks Census Area - Net In-State Migration 2013-2014 **Net Migrants** Above 100 2 25 - 100 6 - 24 1 - 5 3 0 -5 - -1 -24 - -6 -24 -100 - -25 2 Below -100 -11 B 00 0 0 a for Streen o add Notes: Based on Alaska Permanent Fund Dividend Applications

Source: Alaska Department of Labor and Workforce Development, Research and Analysis Section

### City and