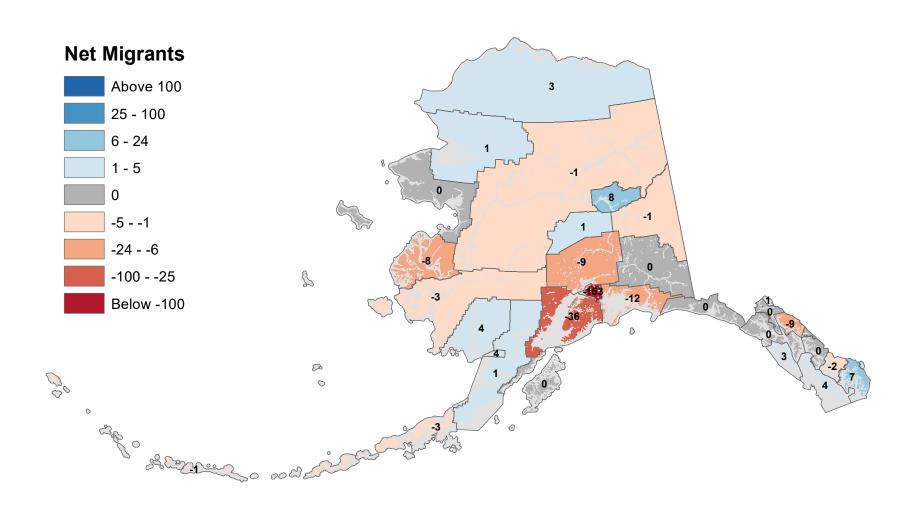

## Kenai Peninsula Borough - Net In-State Migration 2012-2013

Notes: Based on Alaska Permanent Fund Dividend Applications