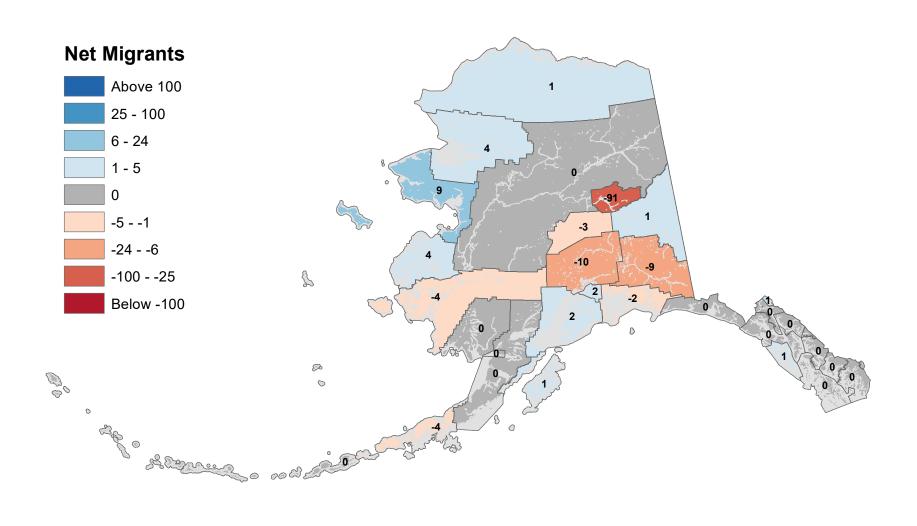

## Bethel Census Area - Net In-State Migration 2012-2013

## Bristol Bay Borough - Net In-State Migration 2012-2013

## Copper River Census Area - Net In-State Migration 2012-2013

## Kusilvak Census Area - Net In-State Migration 2012-2013

Notes: Based on Alaska Permanent Fund Dividend Applications

## Lake and Peninsula Borough - Net In-State Migration 2012-2013

## Nome Census Area - Net In-State Migration 2012-2013

Notes: Based on Alaska Permanent Fund Dividend Applications

## North Slope Borough - Net In-State Migration 2012-2013

## Northwest Arctic Borough - Net In-State Migration 2012-2013

Notes: Based on Alaska Permanent Fund Dividend Applications

## Yukon Koyukuk Census Area - Net In-State Migration 2012-2013

Notes: Based on Alaska Permanent Fund Dividend Applications