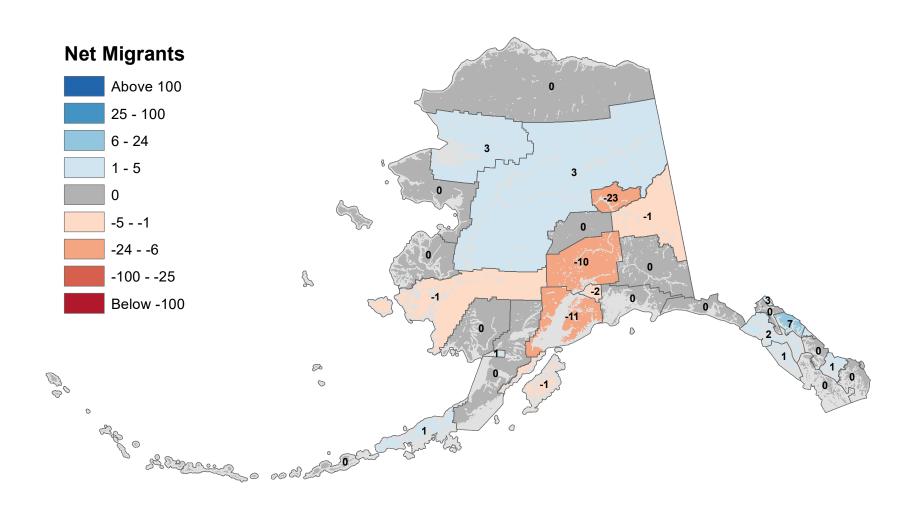

## Aleutians East Borough - Net In-State Migration 2012-2013

### Aleutians West Census Area - Net In-State Migration 2012-2013

## Anchorage Municipality - Net In-State Migration 2012-2013

Notes: Based on Alaska Permanent Fund Dividend Applications

## Bethel Census Area - Net In-State Migration 2012-2013

## Bristol Bay Borough - Net In-State Migration 2012-2013

## Chugach Census Area - Net In-State Migration 2012-2013

Notes: Based on Alaska Permanent Fund Dividend Applications

## Copper River Census Area - Net In-State Migration 2012-2013

## Denali Borough - Net In-State Migration 2012-2013

## Dillingham Census Area - Net In-State Migration 2012-2013

Notes: Based on Alaska Permanent Fund Dividend Applications

## Fairbanks North Star Borough - Net In-State Migration 2012-2013

## Haines Borough - Net In-State Migration 2012-2013

Notes: Based on Alaska Permanent Fund Dividend Applications

## Hoonah-Angoon Census Area - Net In-State Migration 2012-2013

## City and Borough of Juneau - Net In-State Migration 2012-2013

## Kenai Peninsula Borough - Net In-State Migration 2012-2013

Notes: Based on Alaska Permanent Fund Dividend Applications

## Ketchikan Gateway Borough - Net In-State Migration 2012-2013

## Kodiak Island Borough - Net In-State Migration 2012-2013

Notes: Based on Alaska Permanent Fund Dividend Applications

## Kusilvak Census Area - Net In-State Migration 2012-2013

Notes: Based on Alaska Permanent Fund Dividend Applications

## Lake and Peninsula Borough - Net In-State Migration 2012-2013

## Matanuska-Susitna Borough - Net In-State Migration 2012-2013

## Nome Census Area - Net In-State Migration 2012-2013

Notes: Based on Alaska Permanent Fund Dividend Applications

## North Slope Borough - Net In-State Migration 2012-2013

## Northwest Arctic Borough - Net In-State Migration 2012-2013

Notes: Based on Alaska Permanent Fund Dividend Applications

## Petersburg Borough - Net In-State Migration 2012-2013

# Prince Of Wales-Hyder Census Area - Net In-State Migration 2012-2013

Notes: Based on Alaska Permanent Fund Dividend Applications

## City and Borough of Sitka - Net In-State Migration 2012-2013

Notes: Based on Alaska Permanent Fund Dividend Applications

## Skagway Municipality - Net In-State Migration 2012-2013

### Southeast Fairbanks Census Area - Net In-State Migration 2012-2013

Notes: Based on Alaska Permanent Fund Dividend Applications

## City and Borough of Wrangell - Net In-State Migration 2012-2013

Notes: Based on Alaska Permanent Fund Dividend Applications

### City and Borough of Yakutat - Net In-State Migration 2012-2013

## Yukon Koyukuk Census Area - Net In-State Migration 2012-2013

Notes: Based on Alaska Permanent Fund Dividend Applications