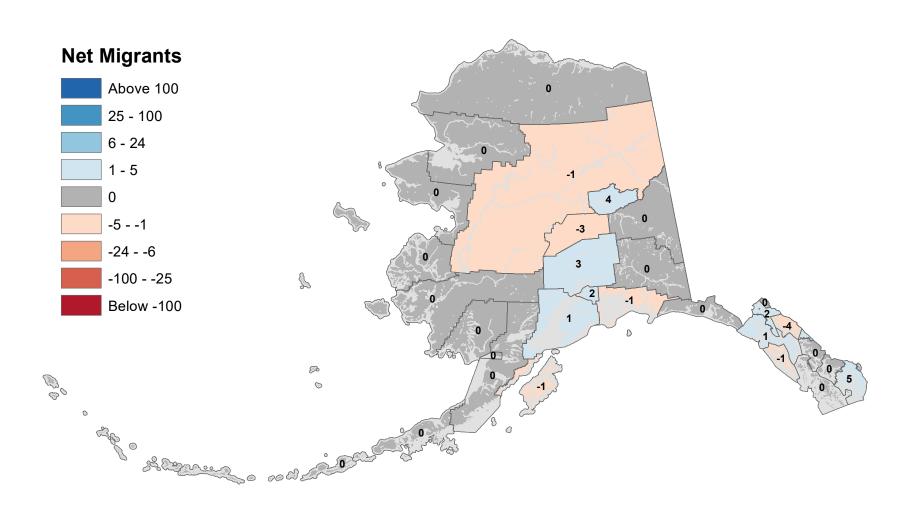

ough - Net In-State Migration 2012-2013



## Matanuska-Susitna Borough - Net In-State Migration 2012-2013



## Nome Census Area - Net In-State Migration 2012-2013



Notes: Based on Alaska Permanent Fund Dividend Applications

## North Slope Borough - Net In-State Migration 2012-2013



## Northwest Arctic Borough - Net In-State Migration 2012-2013



Notes: Based on Alaska Permanent Fund Dividend Applications

## Petersburg Borough - Net In-State Migration 2012-2013



# Prince Of Wales-Hyder Census Area - Net In-State Migration 2012-2013



Notes: Based on Alaska Permanent Fund Dividend Applications

## City and Borough of Sitka - Net In-State Migration 2012-2013



Notes: Based on Alaska Permanent Fund Dividend Applications

## Skagway Municipality - Net In-State Migration 2012-2013



### Southeast Fairbanks Census Area - Net In-State Migration 2012-2013



Notes: Based on Alaska Permanent Fund Dividend Applications

## City and Borough of Wrangell - Net In-State Migration 2012-2013



Notes: Based on Alaska Permanent Fund Dividend Applications

### City and Borough of Yakutat - Net In-State Migration 2012-2013



## Yukon Koyukuk Census Area - Net In-State Migration 2012-2013



Notes: Based on Alaska Permanent Fund Dividend Applications