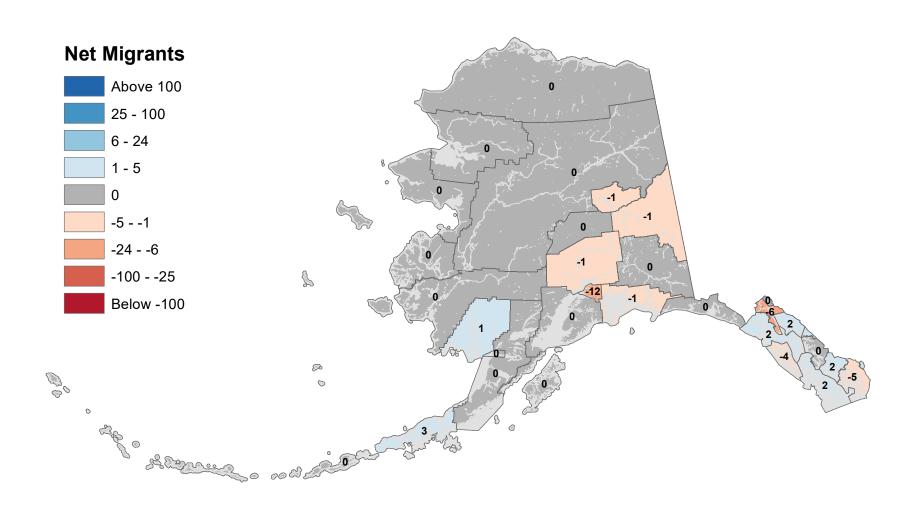

### Southeast Fairbanks Census Area - Net In-State Migration 2012-2013

Notes: Based on Alaska Permanent Fund Dividend Applications