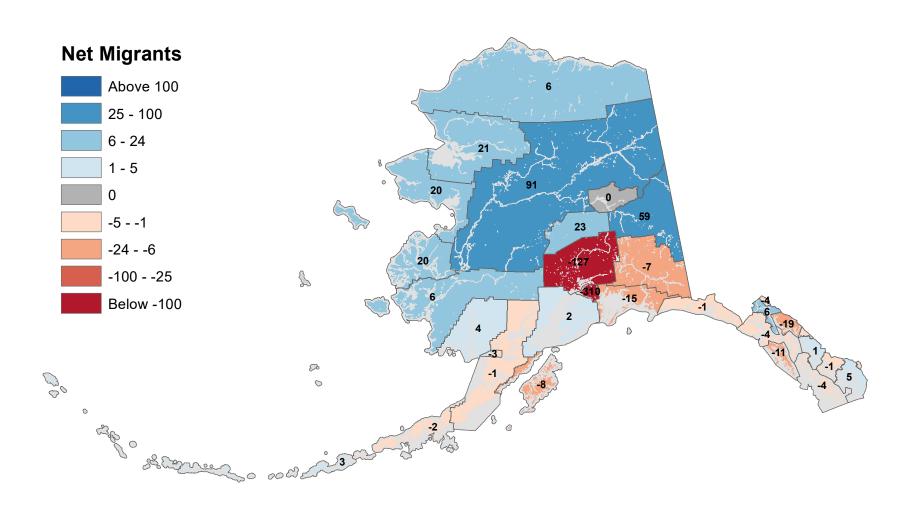

## Anchorage Municipality - Net In-State Migration 2012-2013

Notes: Based on Alaska Permanent Fund Dividend Applications