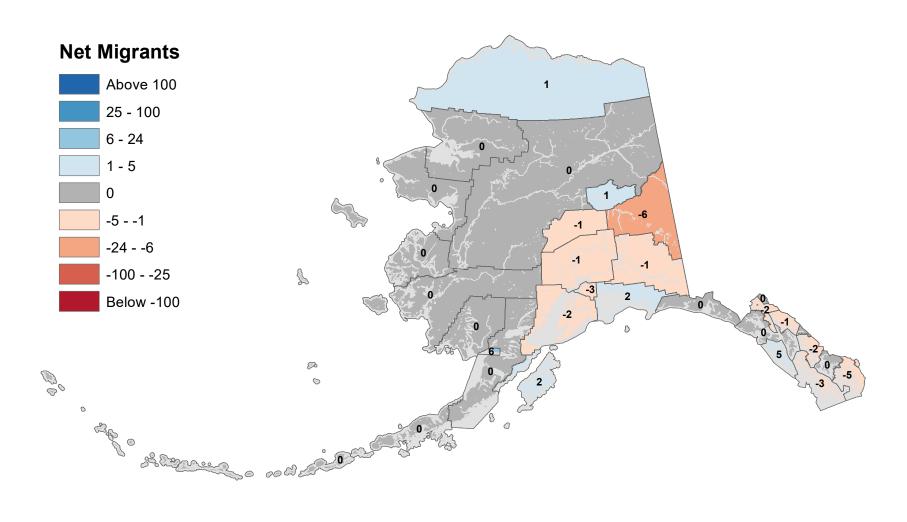

Dividend Applications

## North Slope Borough - Net In-State Migration 2012-2013



## Northwest Arctic Borough - Net In-State Migration 2012-2013



Notes: Based on Alaska Permanent Fund Dividend Applications

## Petersburg Borough - Net In-State Migration 2012-2013



# Prince Of Wales-Hyder Census Area - Net In-State Migration 2012-2013



Notes: Based on Alaska Permanent Fund Dividend Applications

## City and Borough of Sitka - Net In-State Migration 2012-2013



Notes: Based on Alaska Permanent Fund Dividend Applications

## Skagway Municipality - Net In-State Migration 2012-2013



### Southeast Fairbanks Census Area - Net In-State Migration 2012-2013



Notes: Based on Alaska Permanent Fund Dividend Applications

## City and Borough of Wrangell - Net In-State Migration 2012-2013



Notes: Based on Alaska Permanent Fund Dividend Applications

### City and Borough of Yakutat - Net In-State Migration 2012-2013



## Yukon Koyukuk Census Area - Net In-State Migration 2012-2013



Notes: Based on Alaska Permanent Fund Dividend Applications