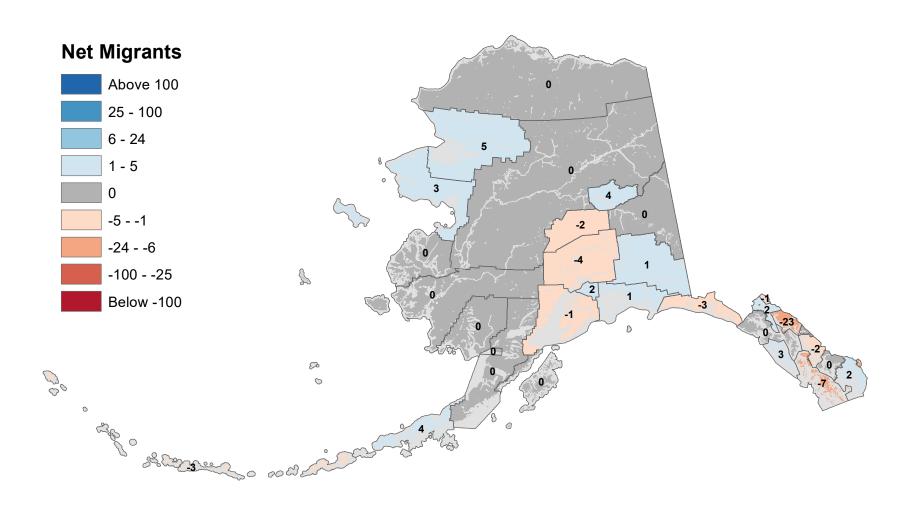

### Southeast Fairbanks Census Area - Net In-State Migration 2012-2013

Notes: Based on Alaska Permanent Fund Dividend Applications