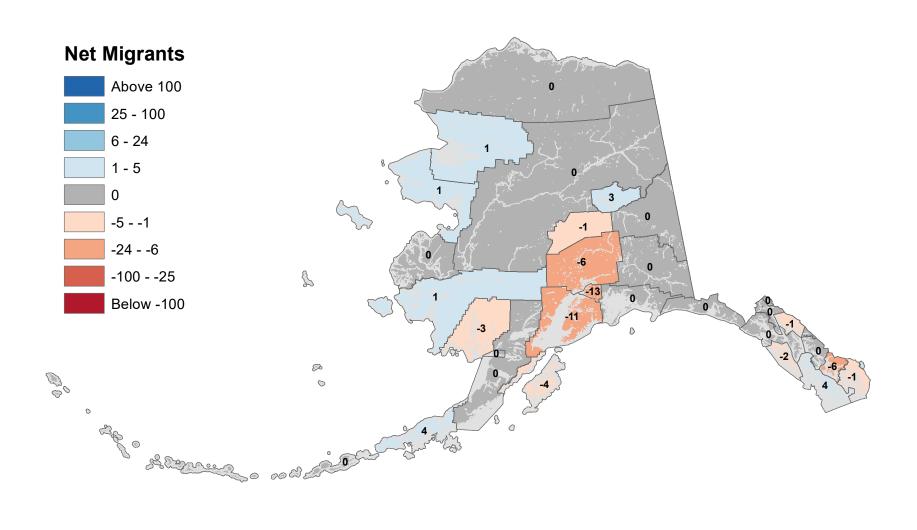

## Aleutians East Borough - Net In-State Migration 2012-2013

### Aleutians West Census Area - Net In-State Migration 2012-2013

## Anchorage Municipality - Net In-State Migration 2012-2013

Notes: Based on Alaska Permanent Fund Dividend Applications

## Bethel Census Area - Net In-State Migration 2012-2013

## Bristol Bay Borough - Net In-State Migration 2012-2013

## Chugach Census Area - Net In-State Migration 2012-2013

Notes: Based on Alaska Permanent Fund Dividend Applications

## Copper River Census Area - Net In-State Migration 2012-2013

## Denali Borough - Net In-State Migration 2012-2013

## Dillingham Census Area - Net In-State Migration 2012-2013

Notes: Based on Alaska Permanent Fund Dividend Applications

## Fairbanks North Star Borough - Net In-State Migration 2012-2013

## Haines Borough - Net In-State Migration 2012-2013

Notes: Based on Alaska Permanent Fund Dividend Applications

## Hoonah-Angoon Census Area - Net In-State Migration 2012-2013

## City and Borough of Juneau - Net In-State Migration 2012-2013

## Kenai Peninsula Borough - Net In-State Migration 2012-2013

Notes: Based on Alaska Permanent Fund Dividend Applications

## Ketchikan Gateway Borough - Net In-State Migration 2012-2013

## Kodiak Island Borough - Net In-State Migration 2012-2013

Notes: Based on Alaska Permanent Fund Dividend Applications

## Kusilvak Census Area - Net In-State Migration 2012-2013

Notes: Based on Alaska Permanent Fund Dividend Applications

## Lake and Peninsula Borough - Net In-State Migration 2012-2013

## Matanuska-Susitna Borough - Net In-State Migration 2012-2013

## Nome Census Area - Net In-State Migration 2012-2013

Notes: Based on Alaska Permanent Fund Dividend Applications

## North Slope Borough - Net In-State Migration 2012-2013

## Northwest Arctic Borough - Net In-State Migration 2012-2013

Notes: Based on Alaska Permanent Fund Dividend Applications

## Petersburg Borough - Net In-State Migration 2012-2013

# Prince Of Wales-Hyder Census Area - Net In-State Migration 2012-2013

Notes: Based on Alaska Permanent Fund Dividend Applications

## City and Borough of Sitka - Net In-State Migration 2012-2013

Notes: Based on Alaska Permanent Fund Dividend Applications

## Skagway Municipality - Net In-State Migration 2012-2013

### Southeast Fairbanks Census Area - Net In-State Migration 2012-2013

Notes: Based on Alaska Permanent Fund Dividend Applications

## City and Borough of Wrangell - Net In-State Migration 2012-2013

Notes: Based on Alaska Permanent Fund Dividend Applications

### City and Borough of Yakutat - Net In-State Migration 2012-2013

## Yukon Koyukuk Census Area - Net In-State Migration 2012-2013

Notes: Based on Alaska Permanent Fund Dividend Applications