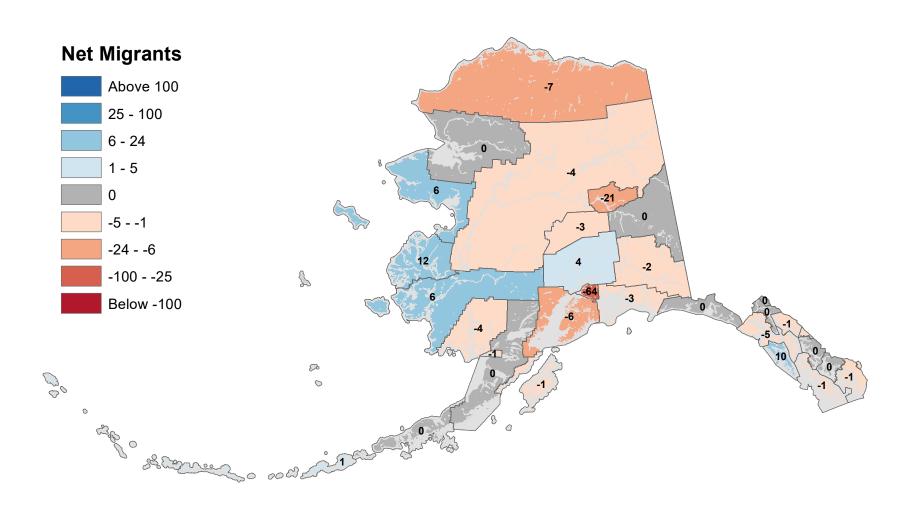

Borough - Net In-State Migration 2012-2013



Notes: Based on Alaska Permanent Fund Dividend Applications

## Ketchikan Gateway Borough - Net In-State Migration 2012-2013



## Kodiak Island Borough - Net In-State Migration 2012-2013



Notes: Based on Alaska Permanent Fund Dividend Applications

## Kusilvak Census Area - Net In-State Migration 2012-2013



Notes: Based on Alaska Permanent Fund Dividend Applications

## Lake and Peninsula Borough - Net In-State Migration 2012-2013



## Matanuska-Susitna Borough - Net In-State Migration 2012-2013



## Nome Census Area - Net In-State Migration 2012-2013



Notes: Based on Alaska Permanent Fund Dividend Applications

## North Slope Borough - Net In-State Migration 2012-2013



## Northwest Arctic Borough - Net In-State Migration 2012-2013



Notes: Based on Alaska Permanent Fund Dividend Applications

## Petersburg Borough - Net In-State Migration 2012-2013



# Prince Of Wales-Hyder Census Area - Net In-State Migration 2012-2013



Notes: Based on Alaska Permanent Fund Dividend Applications

## City and Borough of Sitka - Net In-State Migration 2012-2013



Notes: Based on Alaska Permanent Fund Dividend Applications

## Skagway Municipality - Net In-State Migration 2012-2013



### Southeast Fairbanks Census Area - Net In-State Migration 2012-2013



Notes: Based on Alaska Permanent Fund Dividend Applications

## City and Borough of Wrangell - Net In-State Migration 2012-2013



Notes: Based on Alaska Permanent Fund Dividend Applications

### City and Borough of Yakutat - Net In-State Migration 2012-2013



## Yukon Koyukuk