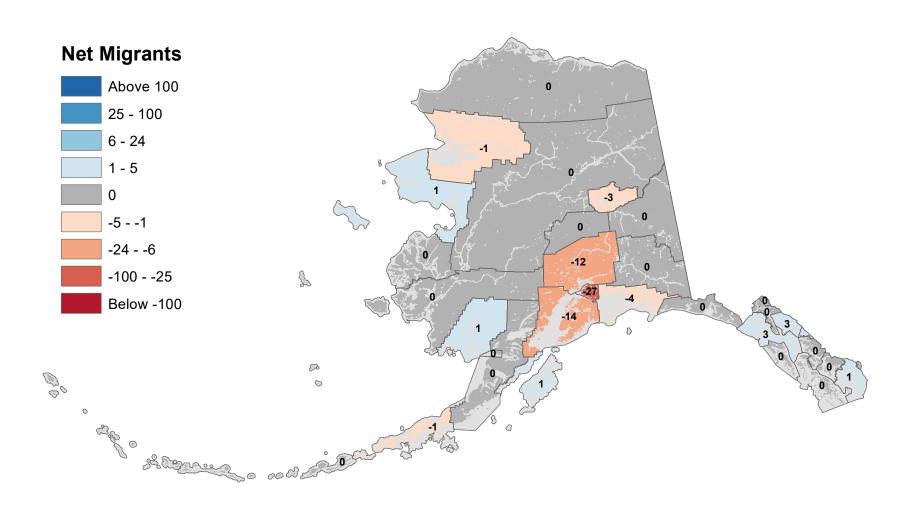

## North Slope Borough - Net In-State Migration 2012-2013

## Northwest Arctic Borough - Net In-State Migration 2012-2013

Notes: Based on Alaska Permanent Fund Dividend Applications

### Southeast Fairbanks Census Area - Net In-State Migration 2012-2013

Notes: Based on Alaska Permanent Fund Dividend Applications

## Yukon Koyukuk Census Area - Net In-State Migration 2012-2013

Notes: Based on Alaska Permanent Fund Dividend Applications