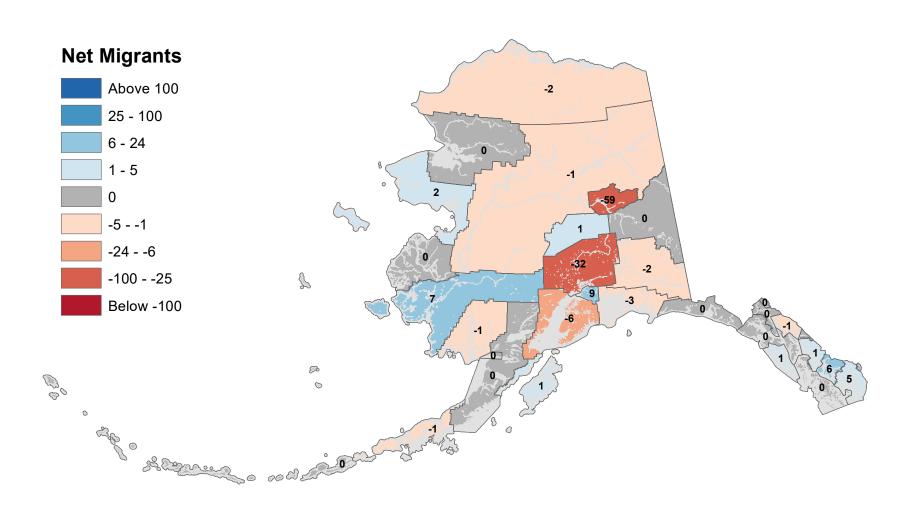

Net In-State Migration 2012-2013



## Nome Census Area - Net In-State Migration 2012-2013



Notes: Based on Alaska Permanent Fund Dividend Applications

## North Slope Borough - Net In-State Migration 2012-2013



## Northwest Arctic Borough - Net In-State Migration 2012-2013



Notes: Based on Alaska Permanent Fund Dividend Applications

## Petersburg Borough - Net In-State Migration 2012-2013



# Prince Of Wales-Hyder Census Area - Net In-State Migration 2012-2013



Notes: Based on Alaska Permanent Fund Dividend Applications

## City and Borough of Sitka - Net In-State Migration 2012-2013



Notes: Based on Alaska Permanent Fund Dividend Applications

## Skagway Municipality - Net In-State Migration 2012-2013



### Southeast Fairbanks Census Area - Net In-State Migration 2012-2013



Notes: Based on Alaska Permanent Fund Dividend Applications

## City and Borough of Wrangell - Net In-State Migration 2012-2013



Notes: Based on Alaska Permanent Fund Dividend Applications

### City and Borough of Yakutat - Net In-State Migration 2012-2013



## Yukon Koyukuk Census Area - Net In-State Migration 2012-2013



Notes: Based on Alaska Permanent Fund Dividend Applications