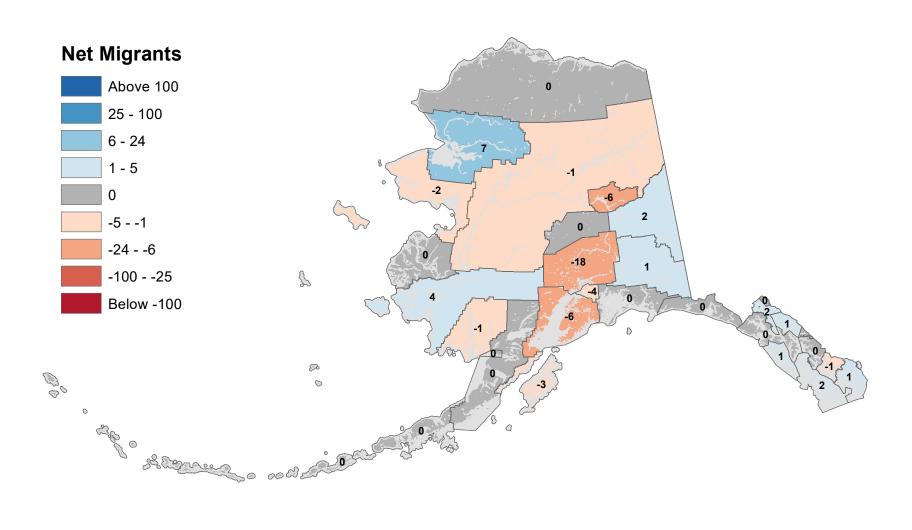

f Juneau - Net In-State Migration 2012-2013



## Kenai Peninsula Borough - Net In-State Migration 2012-2013



Notes: Based on Alaska Permanent Fund Dividend Applications

## Ketchikan Gateway Borough - Net In-State Migration 2012-2013



## Kodiak Island Borough - Net In-State Migration 2012-2013



Notes: Based on Alaska Permanent Fund Dividend Applications

## Kusilvak Census Area - Net In-State Migration 2012-2013



Notes: Based on Alaska Permanent Fund Dividend Applications

## Lake and Peninsula Borough - Net In-State Migration 2012-2013



## Matanuska-Susitna Borough - Net In-State Migration 2012-2013



## Nome Census Area - Net In-State Migration 2012-2013



Notes: Based on Alaska Permanent Fund Dividend Applications

## North Slope Borough - Net In-State Migration 2012-2013



## Northwest Arctic Borough - Net In-State Migration 2012-2013



Notes: Based on Alaska Permanent Fund Dividend Applications

## Petersburg Borough - Net In-State Migration 2012-2013



# Prince Of Wales-Hyder Census Area - Net In-State Migration 2012-2013



Notes: Based on Alaska Permanent Fund Dividend Applications

## City and Borough of Sitka - Net In-State Migration 2012-2013



Notes: Based on Alaska Permanent Fund Dividend Applications

## Skagway Municipality - Net In-State Migration 2012-2013



### Southeast Fairbanks Census Area - Net In-State Migration 2012-2013



Notes: Based on Alaska Permanent Fund Dividend Applications

## City and Borough of Wrangell - Net In-State Migration 2012-2013



Notes: Based on Alaska Permanent Fund Dividend Applications

### City and Borough