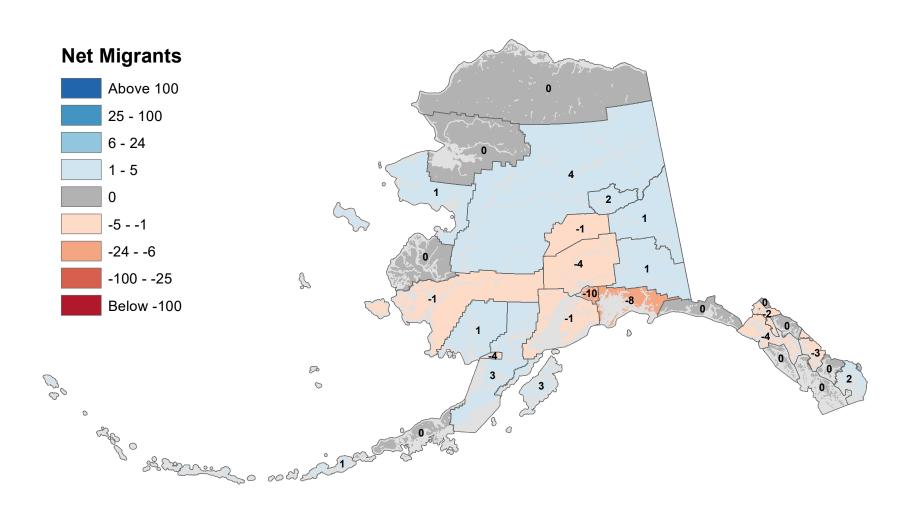

## Aleutians East Borough - Net In-State Migration 2012-2013

### Aleutians West Census Area - Net In-State Migration 2012-2013

## Bristol Bay Borough - Net In-State Migration 2012-2013

## Chugach Census Area - Net In-State Migration 2012-2013

Notes: Based on Alaska Permanent Fund Dividend Applications

## Copper River Census Area - Net In-State Migration 2012-2013

## Denali Borough - Net In-State Migration 2012-2013

## Dillingham Census Area - Net In-State Migration 2012-2013

Notes: Based on Alaska Permanent Fund Dividend Applications

## Haines Borough - Net In-State Migration 2012-2013

Notes: Based on Alaska Permanent Fund Dividend Applications

## Hoonah-Angoon Census Area - Net In-State Migration 2012-2013

## Ketchikan Gateway Borough - Net In-State Migration 2012-2013

## Kodiak Island Borough - Net In-State Migration 2012-2013

Notes: Based on Alaska Permanent Fund Dividend Applications

## Lake and Peninsula Borough - Net In-State Migration 2012-2013

## Nome Census Area - Net In-State Migration 2012-2013

Notes: Based on Alaska Permanent Fund Dividend Applications

## Petersburg Borough - Net In-State Migration 2012-2013

# Prince Of Wales-Hyder Census Area - Net In-State Migration 2012-2013

Notes: Based on Alaska Permanent Fund Dividend Applications

## Skagway Municipality - Net In-State Migration 2012-2013

## City and Borough of Wrangell - Net In-State Migration 2012-2013

Notes: Based on Alaska Permanent Fund Dividend Applications

### City and Borough of Yakutat - Net In-State Migration 2012-2013