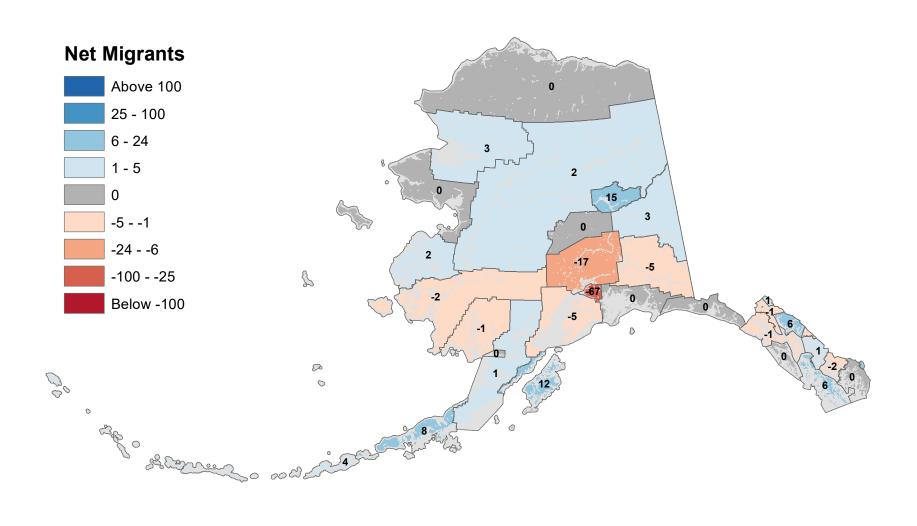

## Aleutians East Borough - Net In-State Migration 2012-2013

### Aleutians West Census Area - Net In-State Migration 2012-2013

## Anchorage Municipality - Net In-State Migration 2012-2013

Notes: Based on Alaska Permanent Fund Dividend Applications

## Bethel Census Area - Net In-State Migration 2012-2013

## Bristol Bay Borough - Net In-State Migration 2012-2013

## Chugach Census Area - Net In-State Migration 2012-2013

Notes: Based on Alaska Permanent Fund Dividend Applications

## Copper River Census Area - Net In-State Migration 2012-2013

## Denali Borough - Net In-State Migration 2012-2013

## Dillingham Census Area - Net In-State Migration 2012-2013

Notes: Based on Alaska Permanent Fund Dividend Applications

## Fairbanks North Star Borough - Net In-State Migration 2012-2013

## Haines Borough - Net In-State Migration 2012-2013

Notes: Based on Alaska Permanent Fund Dividend Applications

## Hoonah-Angoon Census Area - Net In-State Migration 2012-2013

## City and Borough of Juneau - Net In-State Migration 2012-2013

## Kenai Peninsula Borough - Net In-State Migration 2012-2013

Notes: Based on Alaska Permanent Fund Dividend Applications

## Ketchikan Gateway Borough - Net In-State Migration 2012-2013

## Kodiak Island Borough - Net In-State Migration 2012-2013

Notes: Based on Alaska Permanent Fund Dividend Applications

## Kusilvak Census Area - Net In-State Migration 2012-2013

Notes: Based on Alaska Permanent Fund Dividend Applications

## Lake and Peninsula Borough - Net In-State Migration 2012-2013

## Matanuska-Susitna Borough - Net In-State Migration 2012-2013

## Nome Census Area - Net In-State Migration 2012-2013

Notes: Based on Alaska Permanent Fund Dividend Applications

## North Slope Borough - Net In-State Migration 2012-2013

## Northwest Arctic Borough - Net In-State Migration 2012-2013

Notes: Based on Alaska Permanent Fund Dividend Applications

## Petersburg Borough - Net In-State Migration 2012-2013

# Prince Of Wales-Hyder Census Area - Net In-State Migration 2012-2013

Notes: Based on Alaska Permanent Fund Dividend Applications

## City and Borough of Sitka - Net In-State Migration 2012-2013

Notes: Based on Alaska Permanent Fund Dividend Applications

## Skagway Municipality - Net In-State Migration 2012-2013

### Southeast Fairbanks Census Area - Net In-State Migration 2012-2013

Notes: Based on Alaska Permanent Fund Dividend Applications

## City and Borough of Wrangell - Net In-State Migration 2012-2013

Notes: Based on Alaska Permanent Fund Dividend Applications

### City and Borough of Yakutat - Net In-State Migration 2012-2013

## Yukon Koyukuk Census Area - Net In-State Migration 2012-2013

Notes: Based on Alaska Permanent Fund Dividend Applications