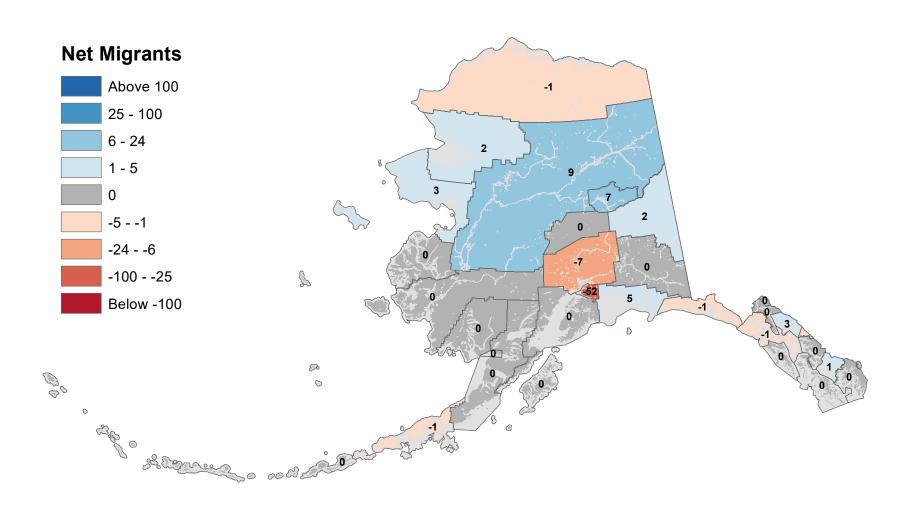

## Aleutians East Borough - Net In-State Migration 2012-2013

### Aleutians West Census Area - Net In-State Migration 2012-2013

## Anchorage Municipality - Net In-State Migration 2012-2013

Notes: Based on Alaska Permanent Fund Dividend Applications

## Bethel Census Area - Net In-State Migration 2012-2013

## Bristol Bay Borough - Net In-State Migration 2012-2013

## Chugach Census Area - Net In-State Migration 2012-2013

Notes: Based on Alaska Permanent Fund Dividend Applications

## Copper River Census Area - Net In-State Migration 2012-2013

## Denali Borough - Net In-State Migration 2012-2013

## Dillingham Census Area - Net In-State Migration 2012-2013

Notes: Based on Alaska Permanent Fund Dividend Applications

## Fairbanks North Star Borough - Net In-State Migration 2012-2013

## Haines Borough - Net In-State Migration 2012-2013

Notes: Based on Alaska Permanent Fund Dividend Applications

## Hoonah-Angoon Census Area - Net In-State Migration 2012-2013

## City and Borough of Juneau - Net In-State Migration 2012-2013

## Kenai Peninsula Borough - Net In-State Migration 2012-2013

Notes: Based on Alaska Permanent Fund Dividend Applications

## Ketchikan Gateway Borough - Net In-State Migration 2012-2013

## Kodiak Island Borough - Net In-State Migration 2012-2013

Notes: Based on Alaska Permanent Fund Dividend Applications

## Kusilvak Census Area - Net In-State Migration 2012-2013

Notes: Based on Alaska Permanent Fund Dividend Applications

## Lake and Peninsula Borough - Net In-State Migration 2012-2013

## Matanuska-Susitna Borough - Net In-State Migration 2012-2013

## Nome Census Area - Net In-State Migration 2012-2013

Notes: Based on Alaska Permanent Fund Dividend Applications

## North Slope Borough - Net In-State Migration 2012-2013

## Northwest Arctic Borough - Net In-State Migration 2012-2013

Notes: Based on Alaska Permanent Fund Dividend Applications

## Petersburg Borough - Net In-State Migration 2012-2013

# Prince Of Wales-Hyder Census Area - Net In-State Migration 2012-2013

Notes: Based on Alaska Permanent Fund Dividend Applications

## City and Borough of Sitka - Net In-State Migration 2012-2013

Notes: Based on Alaska Permanent Fund Dividend Applications

## Skagway Municipality - Net In-State Migration 2012-2013

### Southeast Fairbanks Census Area - Net In-State Migration 2012-2013

Notes: Based on Alaska Permanent Fund Dividend Applications

## City and Borough of Wrangell - Net In-State Migration 2012-2013

Notes: Based on Alaska Permanent Fund Dividend Applications

### City and Borough of Yakutat - Net In-State Migration 2012-2013

## Yukon Koyukuk Census Area - Net In-State Migration 2012-2013

Notes: Based on Alaska Permanent Fund Dividend Applications