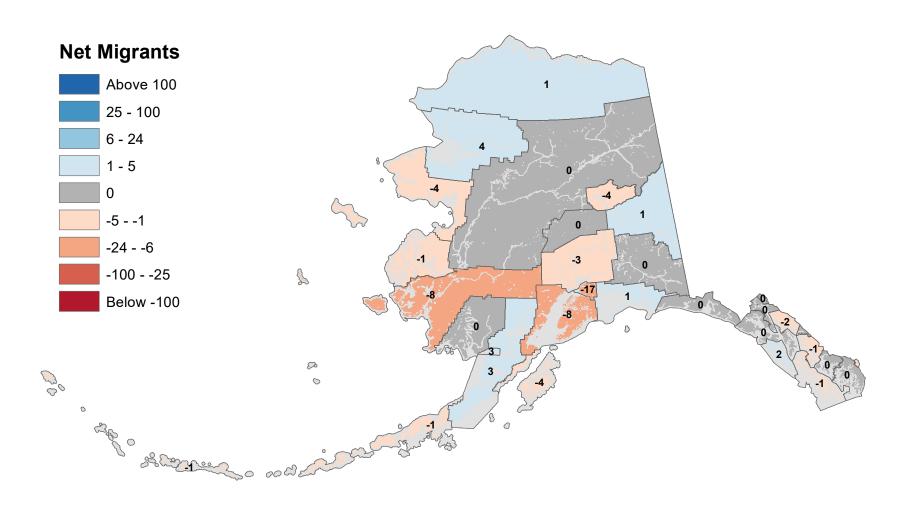

## Aleutians East Borough - Net In-State Migration 2012-2013



### Aleutians West Census Area - Net In-State Migration 2012-2013



## Anchorage Municipality - Net In-State Migration 2012-2013



Notes: Based on Alaska Permanent Fund Dividend Applications

## Bethel Census Area - Net In-State Migration 2012-2013



## Bristol Bay Borough - Net In-State Migration 2012-2013



## Chugach Census Area - Net In-State Migration 2012-2013



Notes: Based on Alaska Permanent Fund Dividend Applications

## Copper River Census Area - Net In-State Migration 2012-2013



## Denali Borough - Net In-State Migration 2012-2013



## Dillingham Census Area - Net In-State Migration 2012-2013



Notes: Based on Alaska Permanent Fund Dividend Applications

## Fairbanks North Star Borough - Net In-State Migration 2012-2013



## Haines Borough - Net In-State Migration 2012-2013



Notes: Based on Alaska Permanent Fund Dividend Applications

## Hoonah-Angoon Census Area - Net In-State Migration 2012-2013



## City and Borough of Juneau - Net In-State Migration 2012-2013



## Kenai Peninsula Borough - Net In-State Migration 2012-2013



Notes: Based on Alaska Permanent Fund Dividend Applications

## Ketchikan Gateway Borough - Net In-State Migration 2012-2013



## Kodiak Island Borough - Net In-State Migration 2012-2013



Notes: Based on Alaska Permanent Fund Dividend Applications

## Kusilvak Census Area - Net In-State Migration 2012-2013



Notes: Based on Alaska Permanent Fun