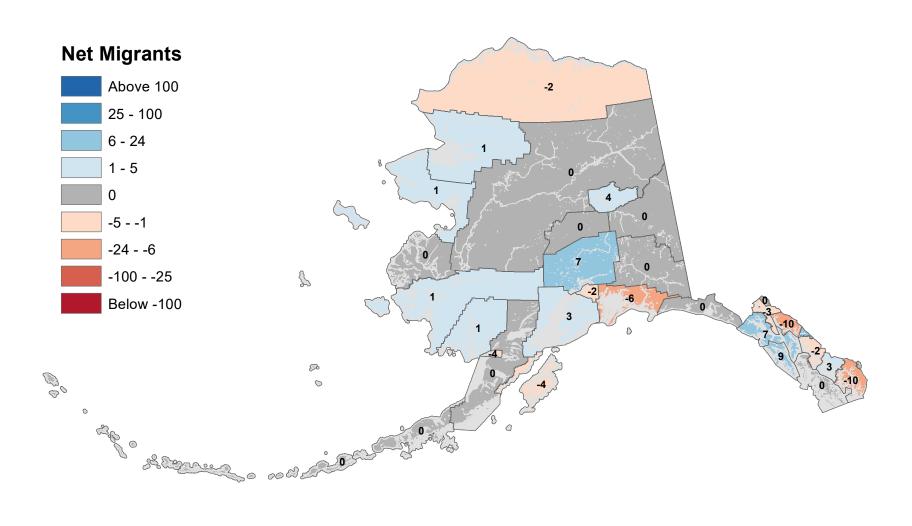

## Nome Census Area - Net In-State Migration 2012-2013

Notes: Based on Alaska Permanent Fund Dividend Applications