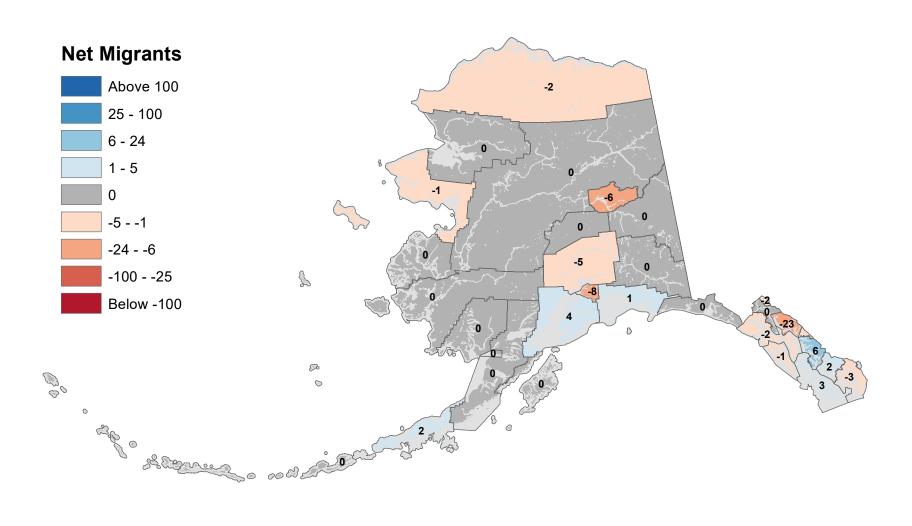

tians West Census Area - Net In-State Migration 2012-2013



## Anchorage Municipality - Net In-State Migration 2012-2013



Notes: Based on Alaska Permanent Fund Dividend Applications

## Bethel Census Area - Net In-State Migration 2012-2013



## Bristol Bay Borough - Net In-State Migration 2012-2013



## Chugach Census Area - Net In-State Migration 2012-2013



Notes: Based on Alaska Permanent Fund Dividend Applications

## Copper River Census Area - Net In-State Migration 2012-2013



## Denali Borough - Net In-State Migration 2012-2013



## Dillingham Census Area - Net In-State Migration 2012-2013



Notes: Based on Alaska Permanent Fund Dividend Applications

## Fairbanks North Star Borough - Net In-State Migration 2012-2013



## Haines Borough - Net In-State Migration 2012-2013



Notes: Based on Alaska Permanent Fund Dividend Applications

## Hoonah-Angoon Census Area - Net In-State Migration 2012-2013



## City and Borough of Juneau - Net In-State Migration 2012-2013



## Kenai Peninsula Borough - Net In-State Migration 2012-2013



Notes: Based on Alaska Permanent Fund Dividend Applications

## Ketchikan Gateway Borough - Net In-State Migration 2012-2013



## Kodiak Island Borough - Net In-State Migration 2012-2013



Notes: Based on Alaska Permanent Fund Dividend Applications

## Kusilvak Census Area - Net In-State Migration 2012-2013



Notes: Based on Alaska Permanent Fund Dividend Applications

## Lake and Peninsula Borough - Net In-State Migration 2012-2013



## Matanuska-Susitna Borough - Net In-State Migration 2012-2013



## Nome Census Area - Net I