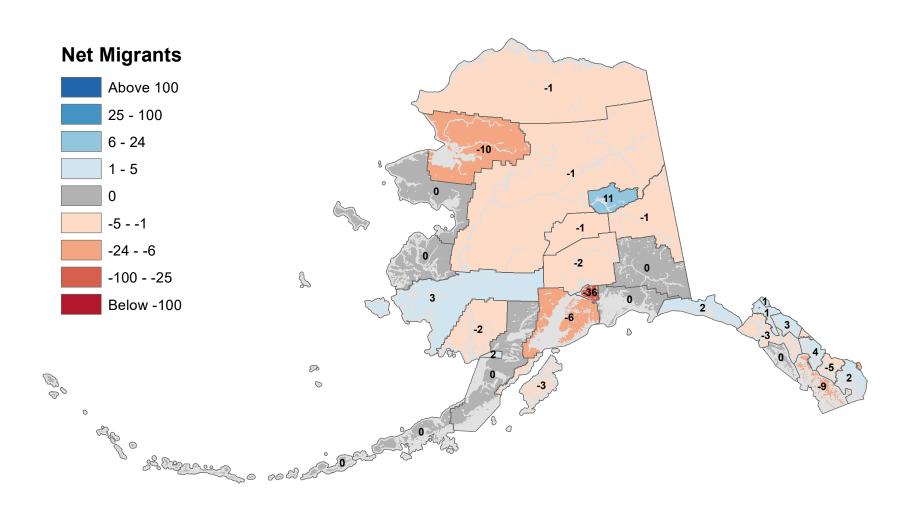

## Anchorage Municipality - Net In-State Migration 2012-2013

Notes: Based on Alaska Permanent Fund Dividend Applications