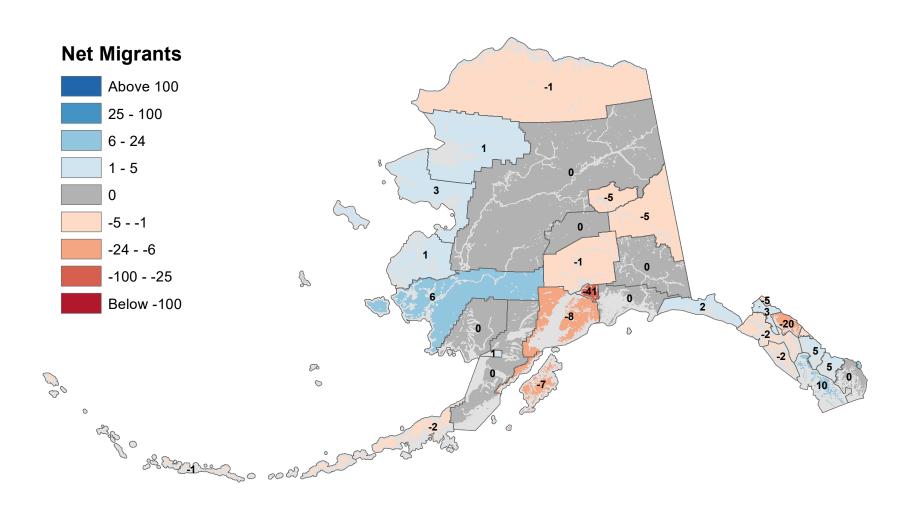

a Permanent Fund Dividend Applications

## Copper River Census Area - Net In-State Migration 2012-2013



## Denali Borough - Net In-State Migration 2012-2013



## Dillingham Census Area - Net In-State Migration 2012-2013



Notes: Based on Alaska Permanent Fund Dividend Applications

## Fairbanks North Star Borough - Net In-State Migration 2012-2013



## Haines Borough - Net In-State Migration 2012-2013



Notes: Based on Alaska Permanent Fund Dividend Applications

## Hoonah-Angoon Census Area - Net In-State Migration 2012-2013



## City and Borough of Juneau - Net In-State Migration 2012-2013



## Kenai Peninsula Borough - Net In-State Migration 2012-2013



Notes: Based on Alaska Permanent Fund Dividend Applications

## Ketchikan Gateway Borough - Net In-State Migration 2012-2013



## Kodiak Island Borough - Net In-State Migration 2012-2013



Notes: Based on Alaska Permanent Fund Dividend Applications

## Kusilvak Census Area - Net In-State Migration 2012-2013



Notes: Based on Alaska Permanent Fund Dividend Applications

## Lake and Peninsula Borough - Net In-State Migration 2012-2013



## Matanuska-Susitna Borough - Net In-State Migration 2012-2013



## Nome Census Area - Net In-State Migration 2012-2013



Notes: Based on Alaska Permanent Fund Dividend Applications

## North Slope Borough - Net In-State Migration 2012-2013



## Northwest Arctic Borough - Net In-State Migration 2012-2013



Notes: Based on Alaska Permanent Fund Dividend Applications

## Petersburg Borough - Net In-State Migration 2012-2013



# Prince Of Wales-Hyder Census Area - Net In-Stat