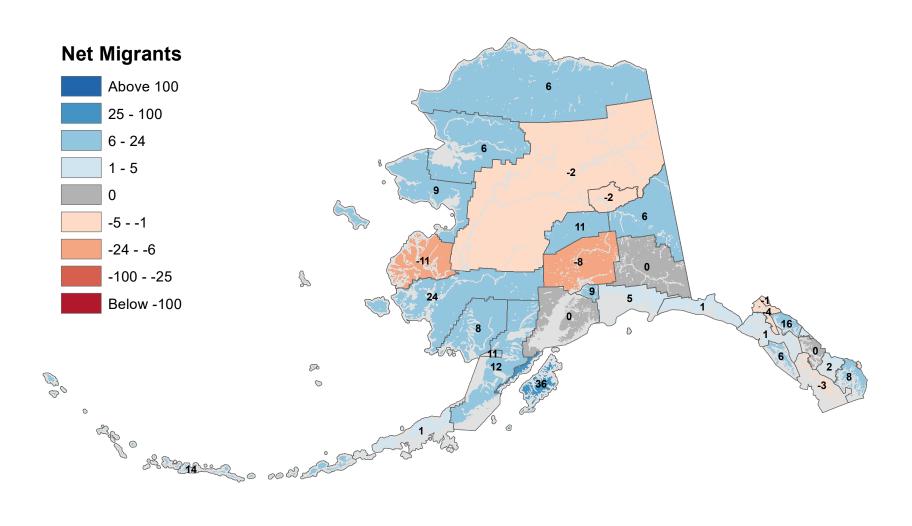

Borough - Net In-State Migration 2012-2013



## Chugach Census Area - Net In-State Migration 2012-2013



Notes: Based on Alaska Permanent Fund Dividend Applications

## Copper River Census Area - Net In-State Migration 2012-2013



## Denali Borough - Net In-State Migration 2012-2013



## Dillingham Census Area - Net In-State Migration 2012-2013



Notes: Based on Alaska Permanent Fund Dividend Applications

## Fairbanks North Star Borough - Net In-State Migration 2012-2013



## Haines Borough - Net In-State Migration 2012-2013



Notes: Based on Alaska Permanent Fund Dividend Applications

## Hoonah-Angoon Census Area - Net In-State Migration 2012-2013



## City and Borough of Juneau - Net In-State Migration 2012-2013



## Kenai Peninsula Borough - Net In-State Migration 2012-2013



Notes: Based on Alaska Permanent Fund Dividend Applications

## Ketchikan Gateway Borough - Net In-State Migration 2012-2013



## Kodiak Island Borough - Net In-State Migration 2012-2013



Notes: Based on Alaska Permanent Fund Dividend Applications

## Kusilvak Census Area - Net In-State Migration 2012-2013



Notes: Based on Alaska Permanent Fund Dividend Applications

## Lake and Peninsula Borough - Net In-State Migration 2012-2013



## Matanuska-Susitna Borough - Net In-State Migration 2012-2013



## Nome Census Area - Net In-State Migration 2012-2013



Notes: Based on Alaska Permanent Fund Dividend Applications

## North Slope Borough - Net In-State Migration 2012-2013



## Northwest Arctic Borough - Net In-State Migration 2012-2013



Notes: Based on Alaska Permanent Fund Divi