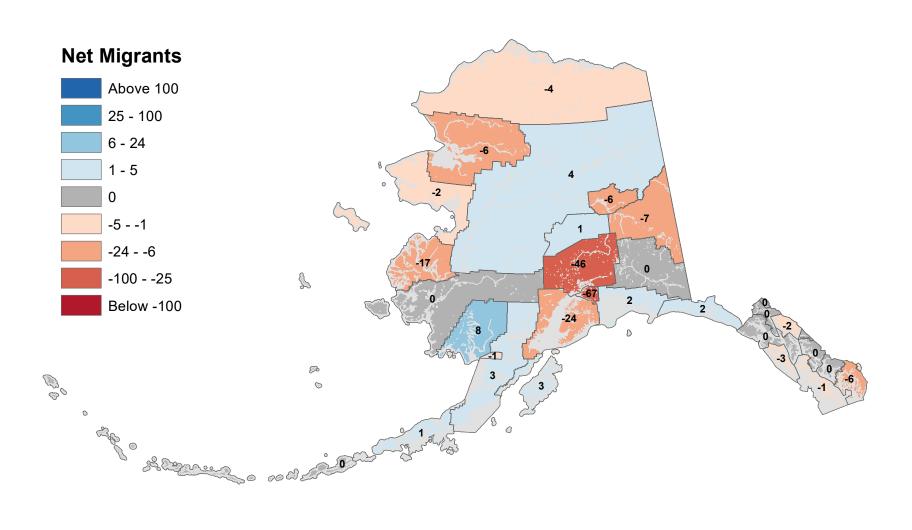

## Bethel Census Area - Net In-State Migration 2012-2013

## Kusilvak Census Area - Net In-State Migration 2012-2013

Notes: Based on Alaska Permanent Fund Dividend Applications

## City and Borough of Sitka - Net In-State Migration 2012-2013

Notes: Based on Alaska Permanent Fund Dividend Applications