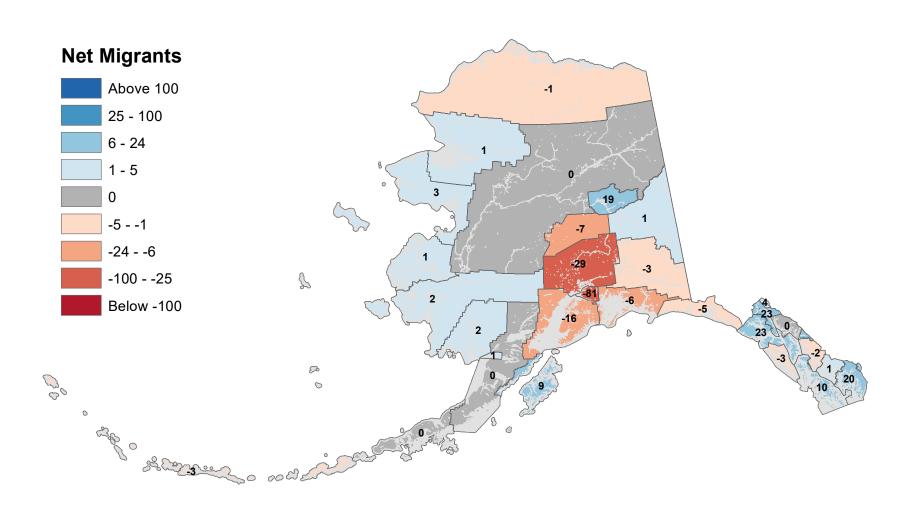

## Anchorage Municipality - Net In-State Migration 2012-2013

Notes: Based on Alaska Permanent Fund Dividend Applications