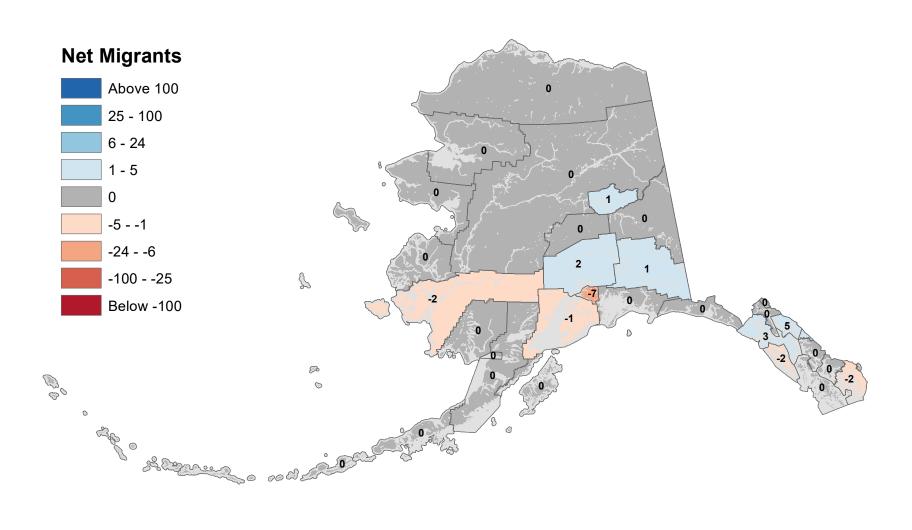

## Aleutians East Borough - Net In-State Migration 2012-2013

### Aleutians West Census Area - Net In-State Migration 2012-2013

## Anchorage Municipality - Net In-State Migration 2012-2013

Notes: Based on Alaska Permanent Fund Dividend Applications

## Chugach Census Area - Net In-State Migration 2012-2013

Notes: Based on Alaska Permanent Fund Dividend Applications

## Denali Borough - Net In-State Migration 2012-2013

## Dillingham Census Area - Net In-State Migration 2012-2013

Notes: Based on Alaska Permanent Fund Dividend Applications

## Fairbanks North Star Borough - Net In-State Migration 2012-2013

### Southeast Fairbanks Census Area - Net In-State Migration 2012-2013

Notes: Based on Alaska Permanent Fund Dividend Applications