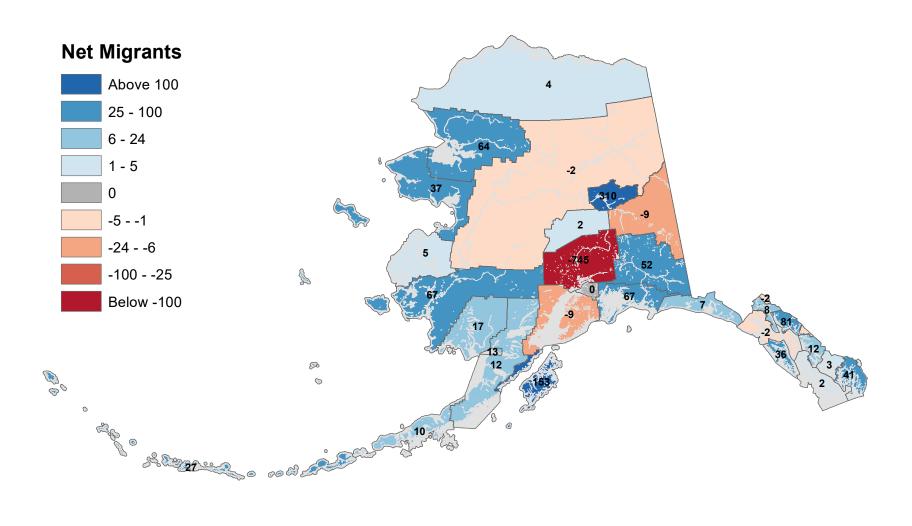

## Anchorage Municipality - Net In-State Migration 2012-2013

Notes: Based on Alaska Permanent Fund Dividend Applications

## Fairbanks North Star Borough - Net In-State Migration 2012-2013

## City and Borough of Juneau - Net In-State Migration 2012-2013

## Kenai Peninsula Borough - Net In-State Migration 2012-2013

Notes: Based on Alaska Permanent Fund Dividend Applications

## Matanuska-Susitna Borough - Net In-State Migration 2012-2013