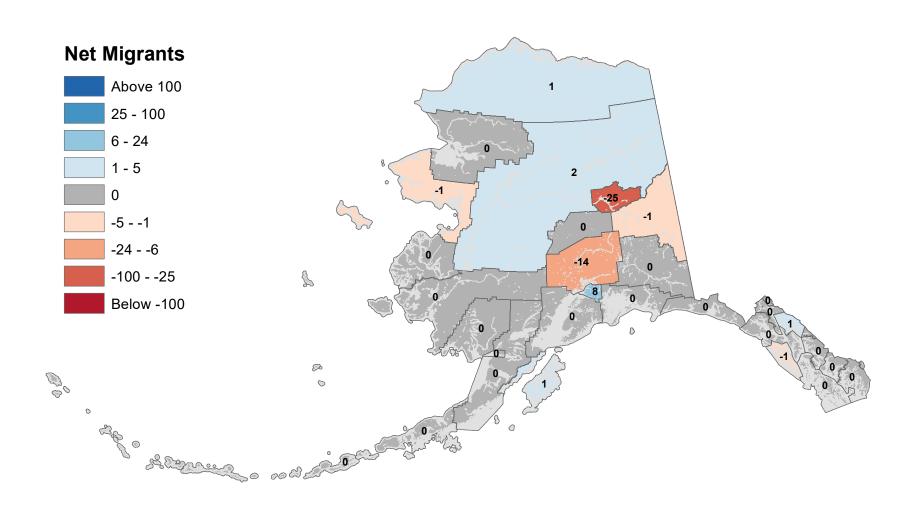

tions

# Aleutians West Census Area - Net In-State Migration 2010-2011



Notes: Based on Alaska Permanent Fund Dividend Applications

# Anchorage Municipality - Net In-State Migration 2010-2011



Notes: Based on Alaska Permanent Fund Dividend Applications

# Bethel Census Area - Net In-State Migration 2010-2011



Notes: Based on Alaska Permanent Fund Dividend Applications

# Bristol Bay Borough - Net In-State Migration 2010-2011



Notes: Based on Alaska Permanent Fund Dividend Applications

# Chugach Census Area - Net In-State Migration 2010-2011



Notes: Based on Alaska Permanent Fund Dividend Applications

# Copper River Census Area - Net In-State Migration 2010-2011



Notes: Based on Alaska Permanent Fund Dividend Applications

# Denali Borough - Net In-State Migration 2010-2011



Notes: Based on Alaska Permanent Fund Dividend Applications

# Dillingham Census Area - Net In-State Migration 2010-2011



Notes: Based on Alaska Permanent Fund Dividend Applications

# Fairbanks North Star Borough - Net In-State Migration 2010-2011



Notes: Based on Alaska Permanent Fund Dividend Applications

# Haines Borough - Net In-State Migration 2010-2011



# Hoonah-Angoon Census Area - Net In-State Migration 2010-2011



# City and Borough of Juneau - Net In-State Migration 2010-2011



Notes: Based on Alaska Permanent Fund Dividend Applications

# Kenai Peninsula Borough - Net In-State Migration 2010-2011



# Ketchikan Gateway Borough - Net In-State Migration 2010-2011



# Kodiak Island Borough - Net In-State Migration 2010-2011



# Kusilvak Census Area - Net In-State Migr