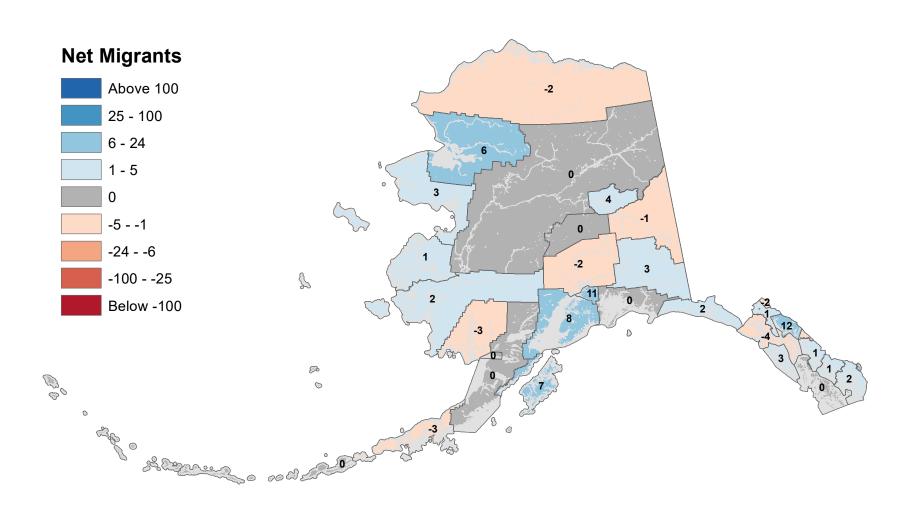

on Alaska Permanent Fund Dividend Applications

# Lake and Peninsula Borough - Net In-State Migration 2010-2011



Notes: Based on Alaska Permanent Fund Dividend Applications

# Matanuska-Susitna Borough - Net In-State Migration 2010-2011



# Nome Census Area - Net In-State Migration 2010-2011



Notes: Based on Alaska Permanent Fund Dividend Applications

# North Slope Borough - Net In-State Migration 2010-2011



Notes: Based on Alaska Permanent Fund Dividend Applications

# Northwest Arctic Borough - Net In-State Migration 2010-2011



Notes: Based on Alaska Permanent Fund Dividend Applications

# Petersburg Borough - Net In-State Migration 2010-2011



Notes: Based on Alaska Permanent Fund Dividend Applications

# Prince Of Wales-Hyder Census Area - Net In-State Migration 2010-2011



# City and Borough of Sitka - Net In-State Migration 2010-2011



Notes: Based on Alaska Permanent Fund Dividend Applications

# Skagway Municipality - Net In-State Migration 2010-2011



Notes: Based on Alaska Permanent Fund Dividend Applications

## Southeast Fairbanks Census Area - Net In-State Migration 2010-2011



Notes: Based on Alaska Permanent Fund Dividend Applications

# City and Borough of Wrangell - Net In-State Migration 2010-2011



## City and Borough of Yakutat - Net In-State Migration 2010-2011



Notes: Based on Alaska Permanent Fund Dividend Applications

# Yukon Koyukuk Census Area - Net In-State Migration 2010-2011



Notes: Based on Alaska Permanent Fund Dividend Applications