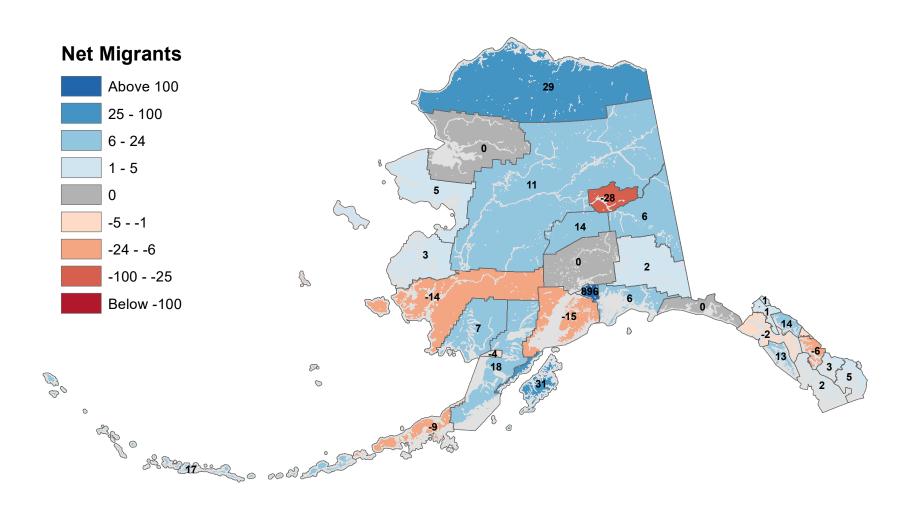

Alaska Permanent Fund Dividend Applications

# Haines Borough - Net In-State Migration 2010-2011



# Hoonah-Angoon Census Area - Net In-State Migration 2010-2011



# City and Borough of Juneau - Net In-State Migration 2010-2011



Notes: Based on Alaska Permanent Fund Dividend Applications

# Kenai Peninsula Borough - Net In-State Migration 2010-2011



# Ketchikan Gateway Borough - Net In-State Migration 2010-2011



# Kodiak Island Borough - Net In-State Migration 2010-2011



# Kusilvak Census Area - Net In-State Migration 2010-2011



Notes: Based on Alaska Permanent Fund Dividend Applications

# Lake and Peninsula Borough - Net In-State Migration 2010-2011



Notes: Based on Alaska Permanent Fund Dividend Applications

# Matanuska-Susitna Borough - Net In-State Migration 2010-2011



# Nome Census Area - Net In-State Migration 2010-2011



Notes: Based on Alaska Permanent Fund Dividend Applications

# North Slope Borough - Net In-State Migration 2010-2011



Notes: Based on Alaska Permanent Fund Dividend Applications

# Northwest Arctic Borough - Net In-State Migration 2010-2011



Notes: Based on Alaska Permanent Fund Dividend Applications

# Petersburg Borough - Net In-State Migration 2010-2011



Notes: Based on Alaska Permanent Fund Dividend Applications

# Prince Of Wales-Hyder Census Area - Net In-State Migration 2010-2011



# City and Borough of Sitka - Net In-State Migration 2010-2011



Notes: Based on Alaska Permanent Fund Dividend Applications

# Skagway Municipality - Net In-State Migration 2010-2011



Notes: Based on Alaska Permanent Fund Dividend Appl