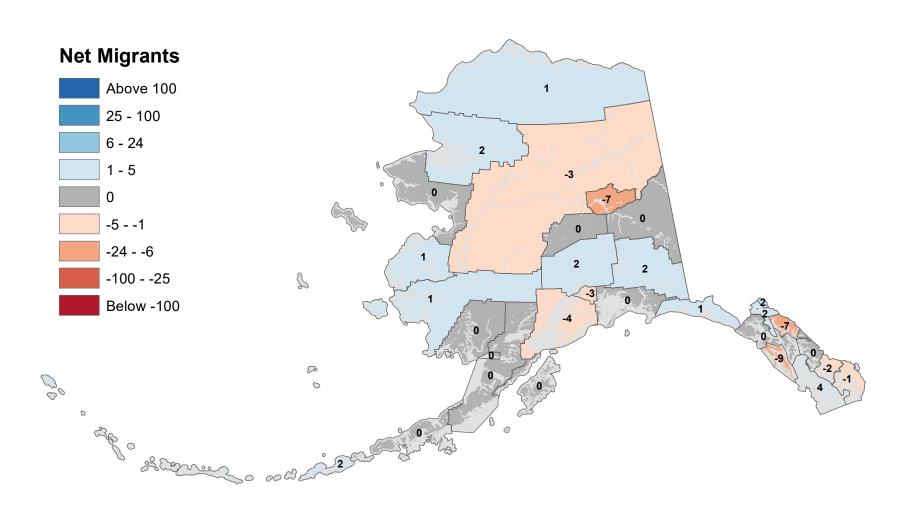

# Denali Borough - Net In-State Migration 2010-2011

Notes: Based on Alaska Permanent Fund Dividend Applications