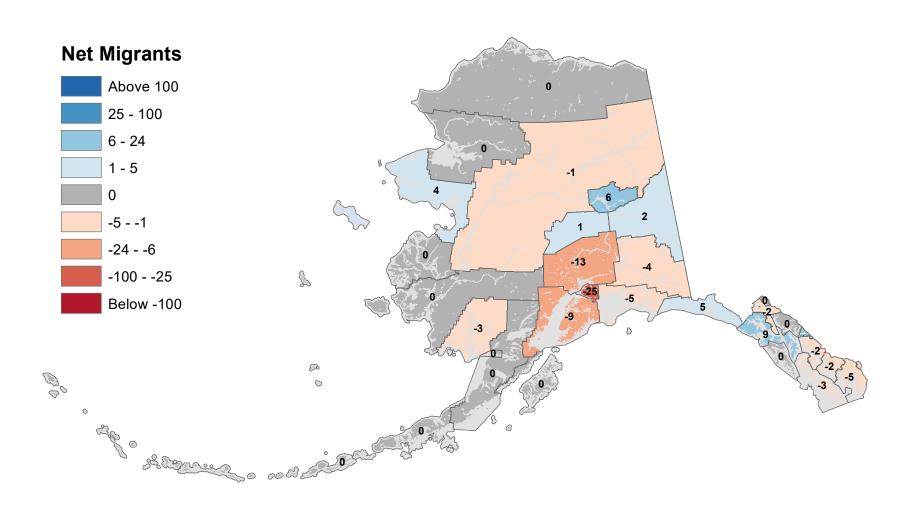

# Fairbanks North Star Borough - Net In-State Migration 2010-2011

Notes: Based on Alaska Permanent Fund Dividend Applications