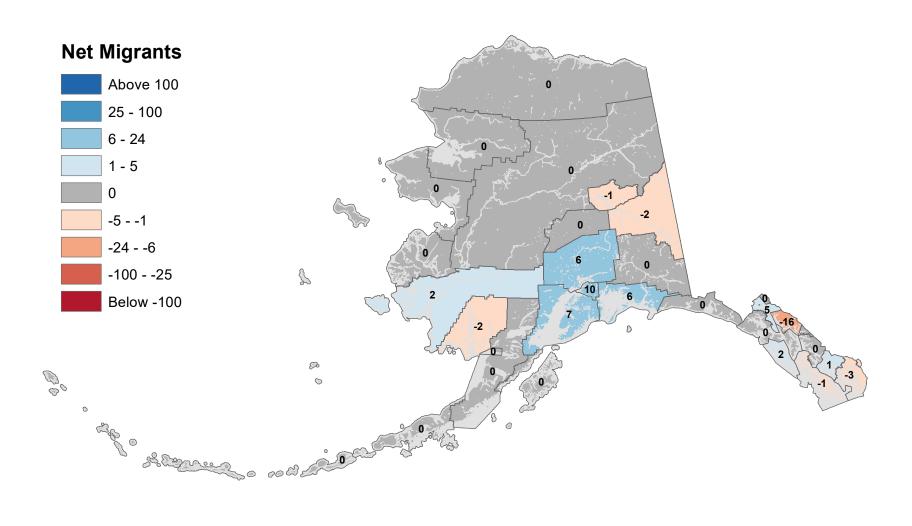

# City and Borough of Juneau - Net In-State Migration 2010-2011

Notes: Based on Alaska Permanent Fund Dividend Applications