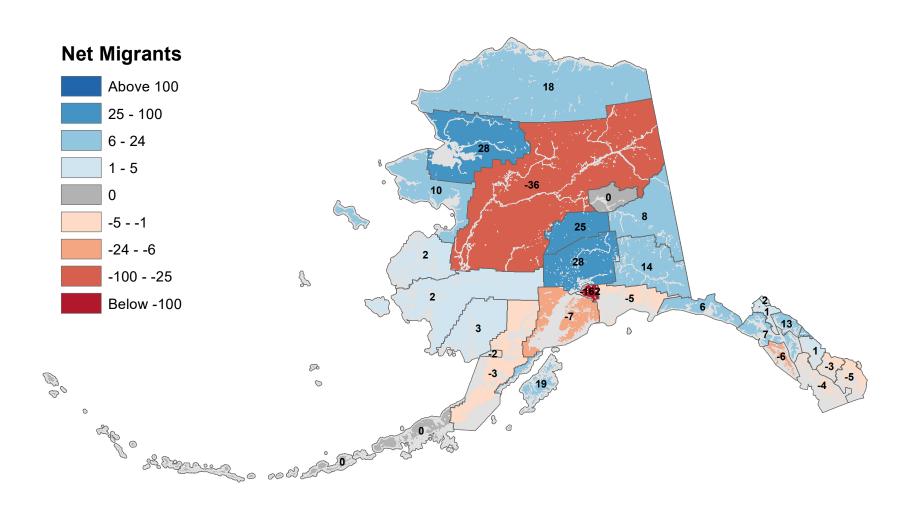

# Fairbanks North Star Borough - Net In-State Migration 2010-2011

Notes: Based on Alaska Permanent Fund Dividend Applications