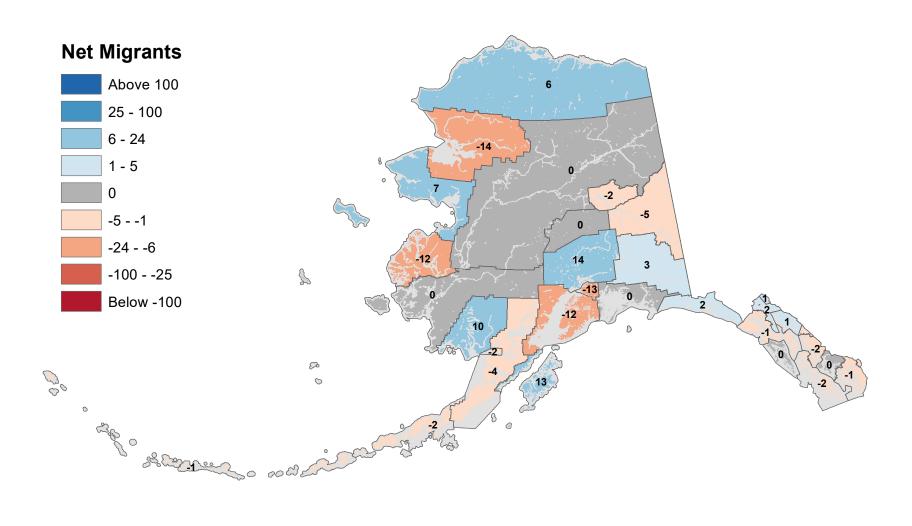

# Yukon Koyukuk Census Area - Net In-State Migration 2010-2011

Notes: Based on Alaska Permanent Fund Dividend Applications