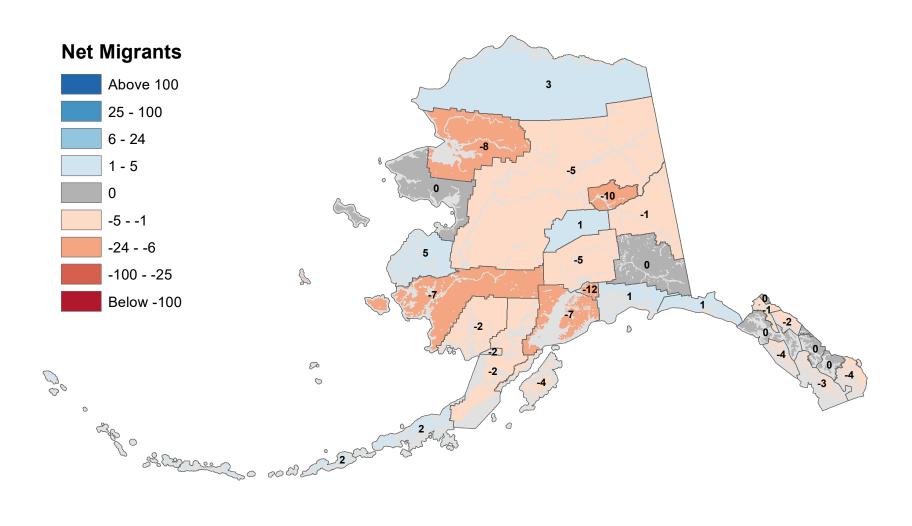

ough - Net In-State Migration 2010-2011



# Hoonah-Angoon Census Area - Net In-State Migration 2010-2011



# City and Borough of Juneau - Net In-State Migration 2010-2011



Notes: Based on Alaska Permanent Fund Dividend Applications

# Kenai Peninsula Borough - Net In-State Migration 2010-2011



# Ketchikan Gateway Borough - Net In-State Migration 2010-2011



# Kodiak Island Borough - Net In-State Migration 2010-2011



# Kusilvak Census Area - Net In-State Migration 2010-2011



Notes: Based on Alaska Permanent Fund Dividend Applications

# Lake and Peninsula Borough - Net In-State Migration 2010-2011



Notes: Based on Alaska Permanent Fund Dividend Applications

# Matanuska-Susitna Borough - Net In-State Migration 2010-2011



# Nome Census Area - Net In-State Migration 2010-2011



Notes: Based on Alaska Permanent Fund Dividend Applications

# North Slope Borough - Net In-State Migration 2010-2011



Notes: Based on Alaska Permanent Fund Dividend Applications

# Northwest Arctic Borough - Net In-State Migration 2010-2011



Notes: Based on Alaska Permanent Fund Dividend Applications

# Petersburg Borough - Net In-State Migration 2010-2011



Notes: Based on Alaska Permanent Fund Dividend Applications

# Prince Of Wales-Hyder Census Area - Net In-State Migration 2010-2011



# City and Borough of Sitka - Net In-State Migration 2010-2011



Notes: Based on Alaska Permanent Fund Dividend Applications

# Skagway Municipality - Net In-State Migration 2010-2011



Notes: Based on Alaska Permanent Fund Dividend Applications

## Southeast Fairbanks Census Area - Net In-Sta