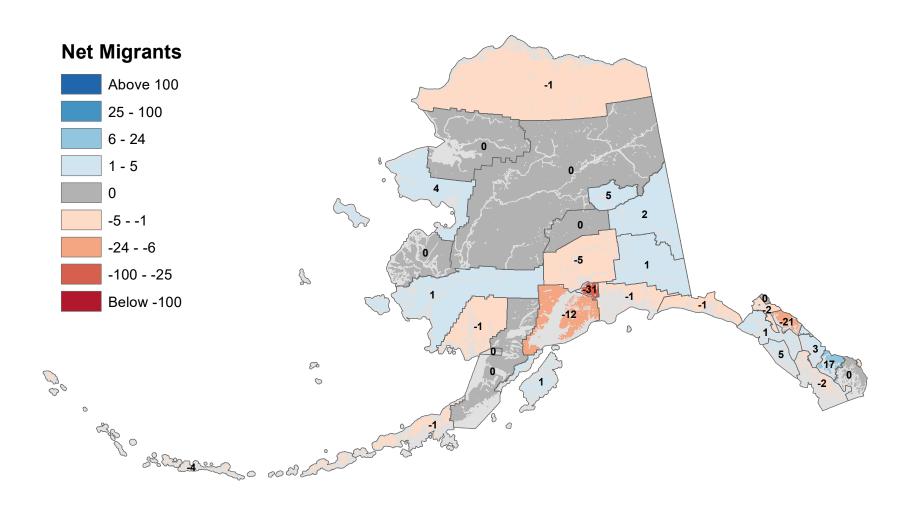

# Anchorage Municipality - Net In-State Migration 2010-2011

Notes: Based on Alaska Permanent Fund Dividend Applications