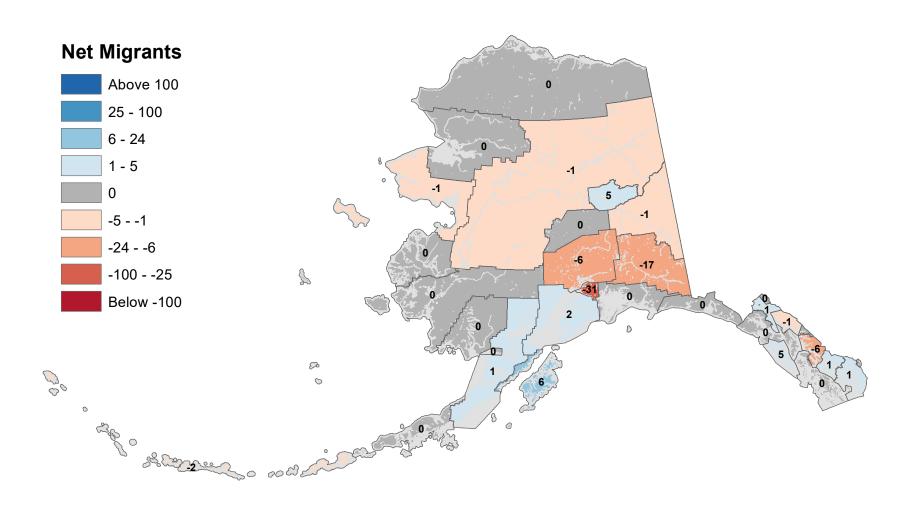

# Aleutians East Borough - Net In-State Migration 2010-2011



Notes: Based on Alaska Permanent Fund Dividend Applications

# Aleutians West Census Area - Net In-State Migration 2010-2011



Notes: Based on Alaska Permanent Fund Dividend Applications

# Anchorage Municipality - Net In-State Migration 2010-2011



Notes: Based on Alaska Permanent Fund Dividend Applications

# Bethel Census Area - Net In-State Migration 2010-2011



Notes: Based on Alaska Permanent Fund Dividend Applications

# Bristol Bay Borough - Net In-State Migration 2010-2011



Notes: Based on Alaska Permanent Fund Dividend Applications

# Chugach Census Area - Net In-State Migration 2010-2011



Notes: Based on Alaska Permanent Fund Dividend Applications

# Copper River Census Area - Net In-State Migration 2010-2011



Notes: Based on Alaska Permanent Fund Dividend Applications

# Denali Borough - Net In-State Migration 2010-2011



Notes: Based on Alaska Permanent Fund Dividend Applications

# Dillingham Census Area - Net In-State Migration 2010-2011



Notes: Based on Alaska Permanent Fund Dividend Applications

# Fairbanks North Star Borough - Net In-State Migration 2010-2011



Notes: Based on Alaska Permanent Fund Dividend Applications

# Haines Borough - Net In-State Migration 2010-2011



# Hoonah-Angoon Census Area - Net In-State Migration 2010-2011



# City and Borough of Juneau - Net In-State Migration 2010-2011



Notes: Based on Alaska Permanent Fund Dividend Applic