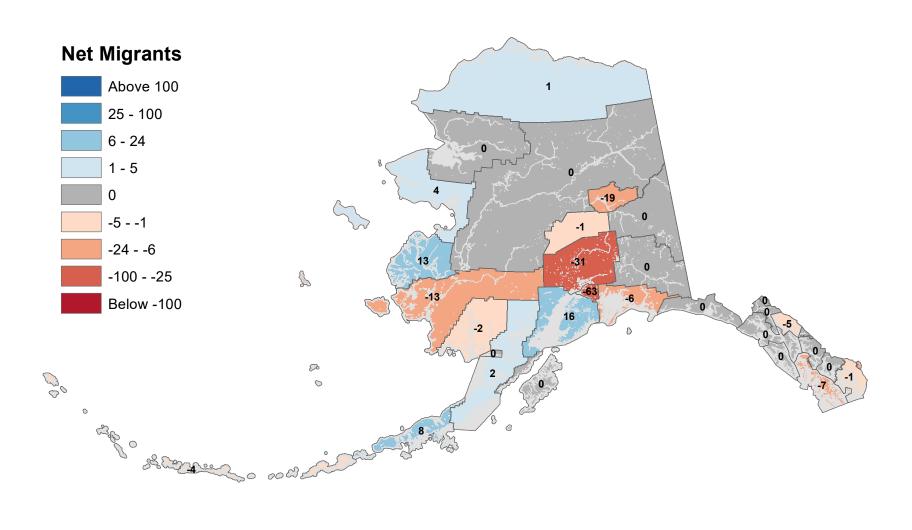

# Bethel Census Area - Net In-State Migration 2010-2011

Notes: Based on Alaska Permanent Fund Dividend Applications