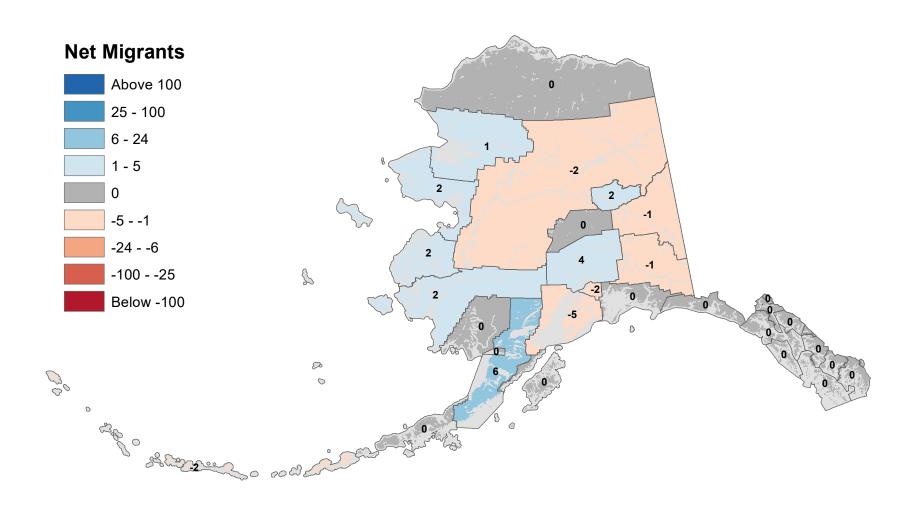

# Aleutians East Borough - Net In-State Migration 2010-2011



Notes: Based on Alaska Permanent Fund Dividend Applications

# Aleutians West Census Area - Net In-State Migration 2010-2011



Notes: Based on Alaska Permanent Fund Dividend Applications

# Anchorage Municipality - Net In-State Migration 2010-2011



Notes: Based on Alaska Permanent Fund Dividend Applications

# Bethel Census Area - Net In-State Migration 2010-2011



Notes: Based on Alaska Permanent Fund Dividend Applications

# Bristol Bay Borough - Net In-State Migration 2010-2011



Notes: Based on Alaska Permanent Fund Dividend Applications

# Chugach Census Area - Net In-State Migration 2010-2011



Notes: Based on Alaska Permanent Fund Dividend Applications

# Copper River Census Area - Net In-State Migration 2010-2011



Notes: Based on Alaska Permanent Fund Dividend Applications

# Denali Borough - Net In-State Migration 2010-2011



Notes: Based on Alaska Permanent Fund Dividend Applications

# Dillingham Census Area - Net In-State Migration 2010-2011



Notes: Based on Alaska Permanent Fund Dividend Applications

# Fairbanks North Star Borough - Net In-State Migration 2010-2011



Notes: Based on Alaska Permanent Fund Dividend Applications

# Haines Borough - Net In-State Migration 2010-2011



# Hoonah-Angoon Census Area - Net In-State Migration 2010-2011