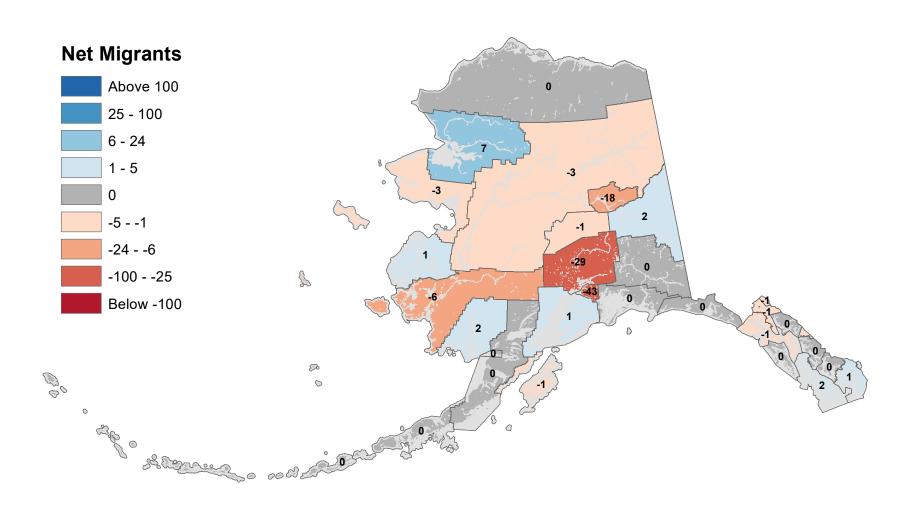

# Anchorage Municipality - Net In-State Migration 2010-2011

Notes: Based on Alaska Permanent Fund Dividend Applications