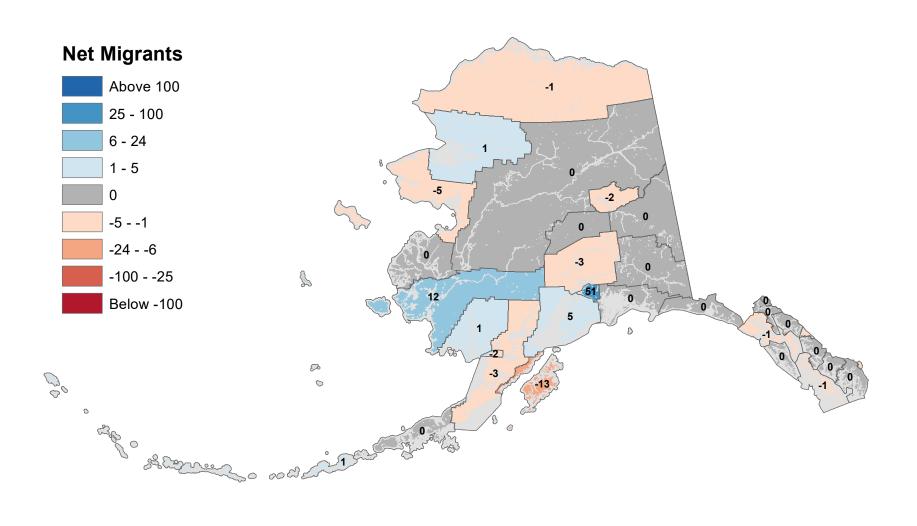

# Anchorage Municipality - Net In-State Migration 2010-2011

Notes: Based on Alaska Permanent Fund Dividend Applications