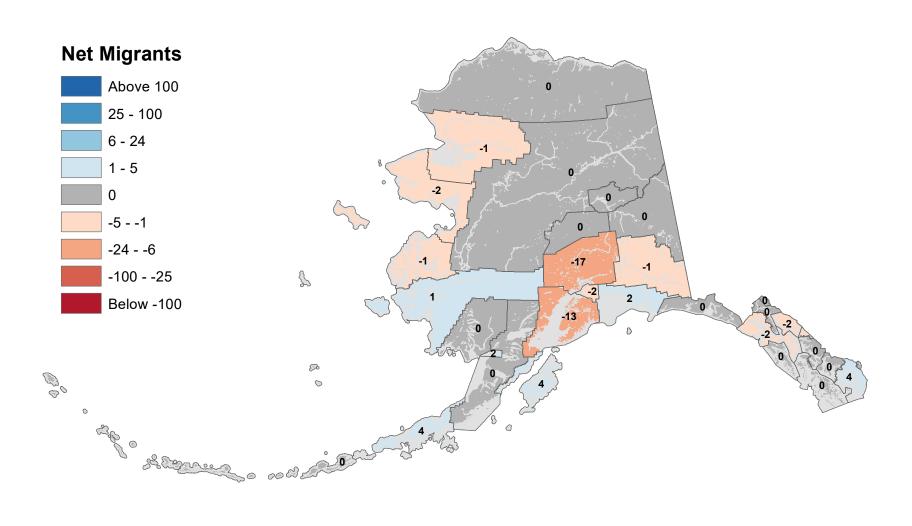

# Aleutians East Borough - Net In-State Migration 2010-2011



Notes: Based on Alaska Permanent Fund Dividend Applications

# Aleutians West Census Area - Net In-State Migration 2010-2011



Notes: Based on Alaska Permanent Fund Dividend Applications

# Anchorage Municipality - Net In-State Migration 2010-2011



Notes: Based on Alaska Permanent Fund Dividend Applications

# Bethel Census Area - Net In-State Migration 2010-2011



Notes: Based on Alaska Permanent Fund Dividend Applications

# Bristol Bay Borough - Net In-State Migration 2010-2011



Notes: Based on Alaska Permanent Fund Dividend Applications

# Chugach Census Area - Net In-State Migration 2010-2011



Notes: Based on Alaska Permanent Fund Dividend Applications

# Copper River Census Area - Net In-State Migration 2010-2011



Notes: Based on Alaska Permanent Fund Dividend Applications

# Denali Borough - Net In-State Migration 2010-2011



Notes: Based on Alaska Permanent Fund Dividend Applications

# Dilling