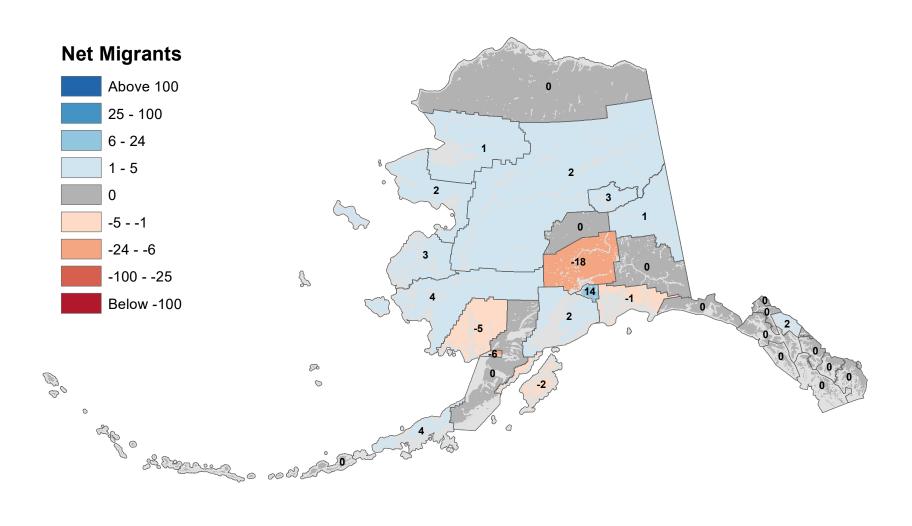

# Fairbanks North Star Borough - Net In-State Migration 2010-2011

Notes: Based on Alaska Permanent Fund Dividend Applications