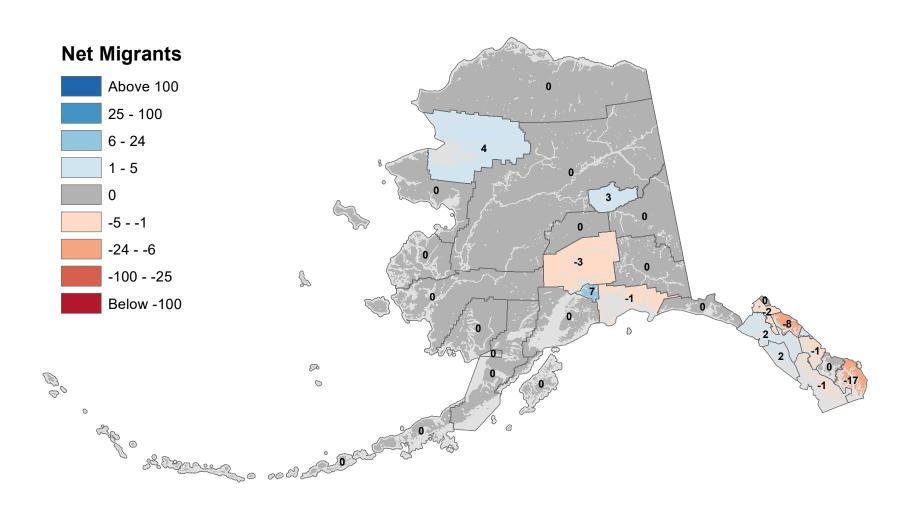

# Northwest Arctic Borough - Net In-State Migration 2010-2011

Notes: Based on Alaska Permanent Fund Dividend Applications