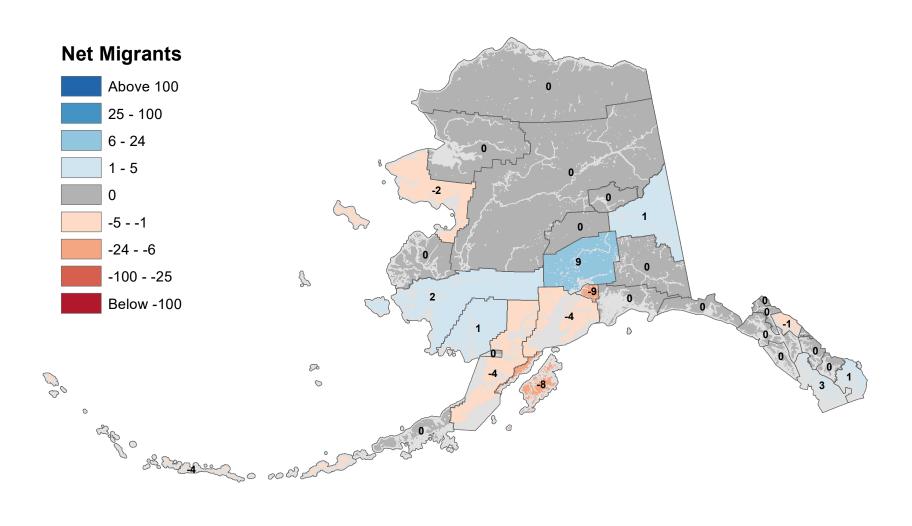

# Anchorage Municipality - Net In-State Migration 2010-2011

Notes: Based on Alaska Permanent Fund Dividend Applications