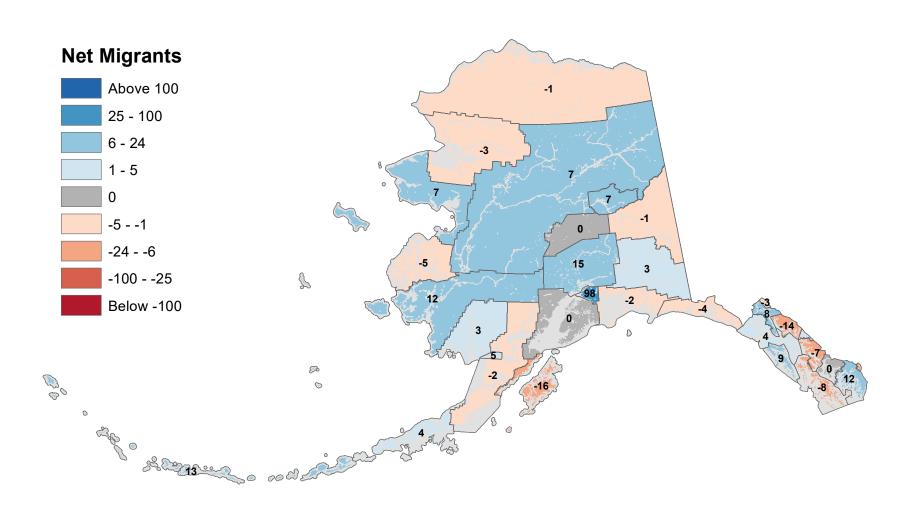

# Aleutians West Census Area - Net In-State Migration 2010-2011

Notes: Based on Alaska Permanent Fund Dividend Applications