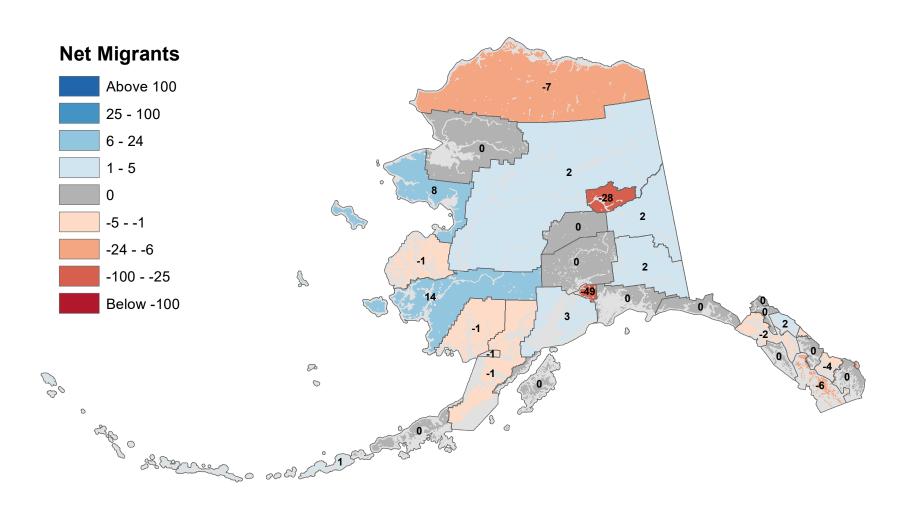

# Fairbanks North Star Borough - Net In-State Migration 2010-2011

Notes: Based on Alaska Permanent Fund Dividend Applications