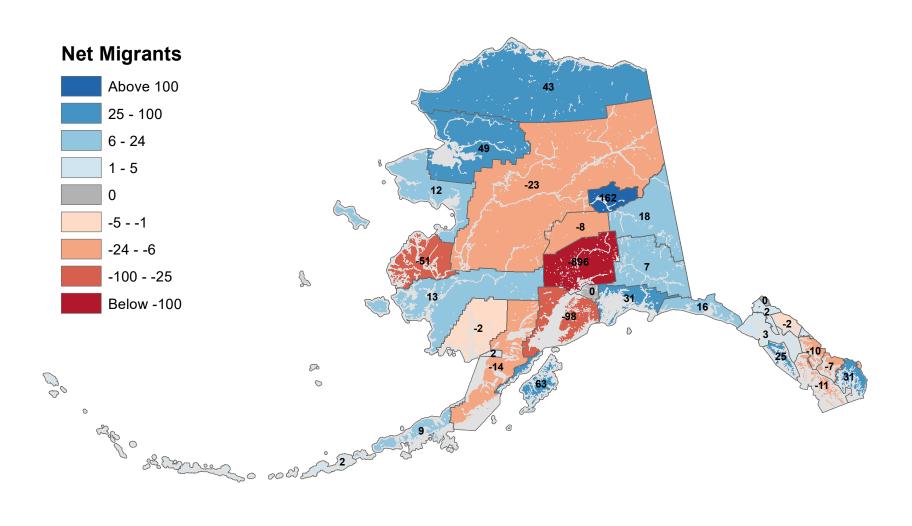

# Fairbanks North Star Borough - Net In-State Migration 2010-2011

Notes: Based on Alaska Permanent Fund Dividend Applications