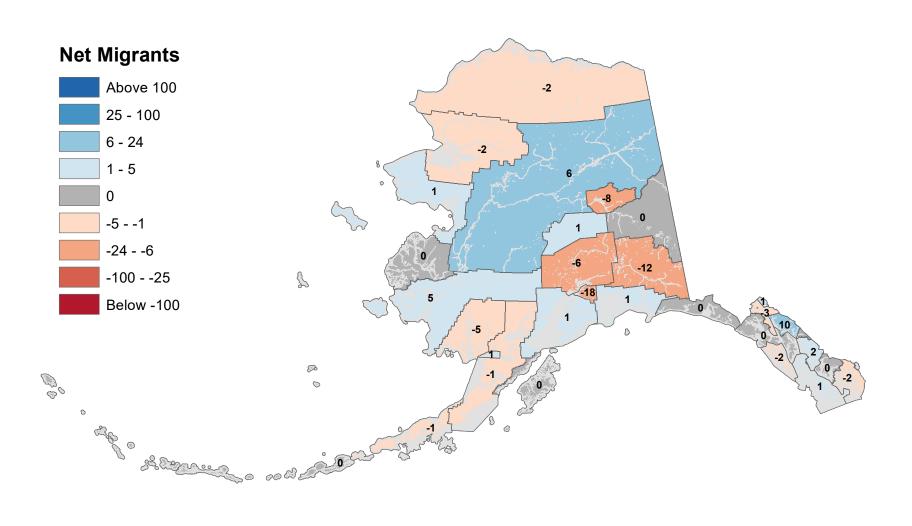

# Yukon Koyukuk Census Area - Net In-State Migration 2010-2011

Notes: Based on Alaska Permanent Fund Dividend Applications