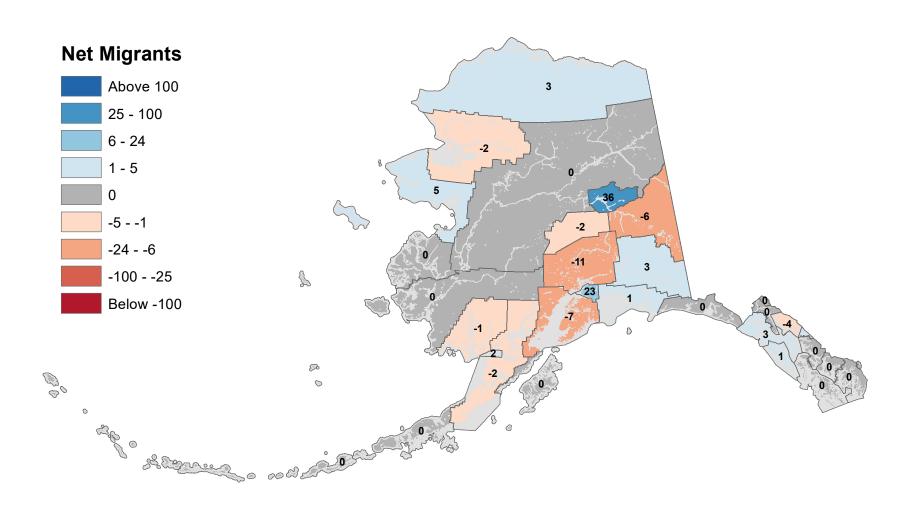

# Aleutians East Borough - Net In-State Migration 2010-2011

Notes: Based on Alaska Permanent Fund Dividend Applications

# Aleutians West Census Area - Net In-State Migration 2010-2011

Notes: Based on Alaska Permanent Fund Dividend Applications

# Anchorage Municipality - Net In-State Migration 2010-2011

Notes: Based on Alaska Permanent Fund Dividend Applications

# Bethel Census Area - Net In-State Migration 2010-2011

Notes: Based on Alaska Permanent Fund Dividend Applications

# Bristol Bay Borough - Net In-State Migration 2010-2011

Notes: Based on Alaska Permanent Fund Dividend Applications

# Chugach Census Area - Net In-State Migration 2010-2011

Notes: Based on Alaska Permanent Fund Dividend Applications

# Copper River Census Area - Net In-State Migration 2010-2011

Notes: Based on Alaska Permanent Fund Dividend Applications

# Denali Borough - Net In-State Migration 2010-2011

Notes: Based on Alaska Permanent Fund Dividend Applications

# Dillingham Census Area - Net In-State Migration 2010-2011

Notes: Based on Alaska Permanent Fund Dividend Applications

# Fairbanks North Star Borough - Net In-State Migration 2010-2011

Notes: Based on Alaska Permanent Fund Dividend Applications

# Haines Borough - Net In-State Migration 2010-2011

# Hoonah-Angoon Census Area - Net In-State Migration 2010-2011

# City and Borough of Juneau - Net In-State Migration 2010-2011

Notes: Based on Alaska Permanent Fund Dividend Applications

# Kenai Peninsula Borough - Net In-State Migration 2010-2011

# Ketchikan Gateway Borough - Net In-State Migration 2010-2011

# Kodiak Island Borough - Net In-State Migration 2010-2011

# Kusilvak Census Area - Net In-State Migration 2010-2011

Notes: Based on Alaska Permanent Fund Dividend Applications

# Lake and Peninsula Borough - Net In-State Migration 2010-2011

Notes: Based on Alaska Permanent Fund Dividend Applications

# Matanuska-Susitna Borough - Net In-State Migration 2010-2011

# Nome Census Area - Net In-State Migration 2010-2011

Notes: Based on Alaska Permanent Fund Dividend Applications

# North Slope Borough - Net In-State Migration 2010-2011

Notes: Based on Alaska Permanent Fund Dividend Applications

# Northwest Arctic Borough - Net In-State Migration 2010-2011

Notes: Based on Alaska Permanent Fund Dividend Applications

# Petersburg Borough - Net In-State Migration 2010-2011

Notes: Based on Alaska Permanent Fund Dividend Applications

# Prince Of Wales-Hyder Census Area - Net In-State Migration 2010-2011

# City and Borough of Sitka - Net In-State Migration 2010-2011

Notes: Based on Alaska Permanent Fund Dividend Applications

# Skagway Municipality - Net In-State Migration 2010-2011

Notes: Based on Alaska Permanent Fund Dividend Applications

## Southeast Fairbanks Census Area - Net In-State Migration 2010-2011

Notes: Based on Alaska Permanent Fund Dividend Applications

# City and Borough of Wrangell - Net In-State Migration 2010-2011

## City and Borough of Yakutat - Net In-State Migration 2010-2011

Notes: Based on Alaska Permanent Fund Dividend Applications

# Yukon Koyukuk Census Area - Net In-State Migration 2010-2011

Notes: Based on Alaska Permanent Fund Dividend Applications