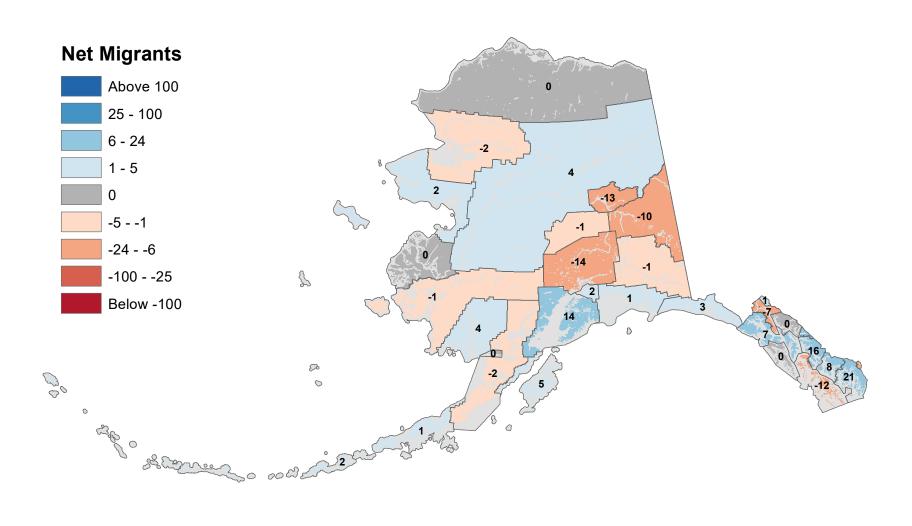

# Aleutians East Borough - Net In-State Migration 2010-2011

Notes: Based on Alaska Permanent Fund Dividend Applications