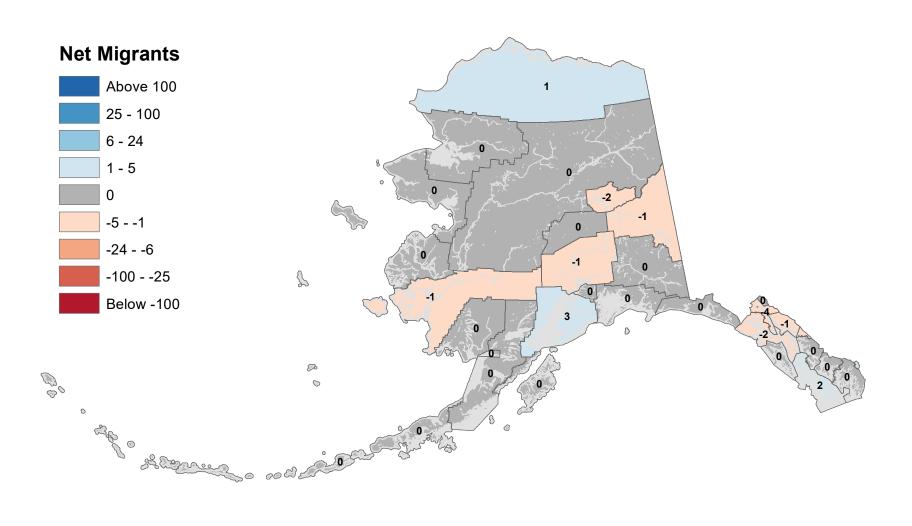

# North Slope Borough - Net In-State Migration 2010-2011

Notes: Based on Alaska Permanent Fund Dividend Applications