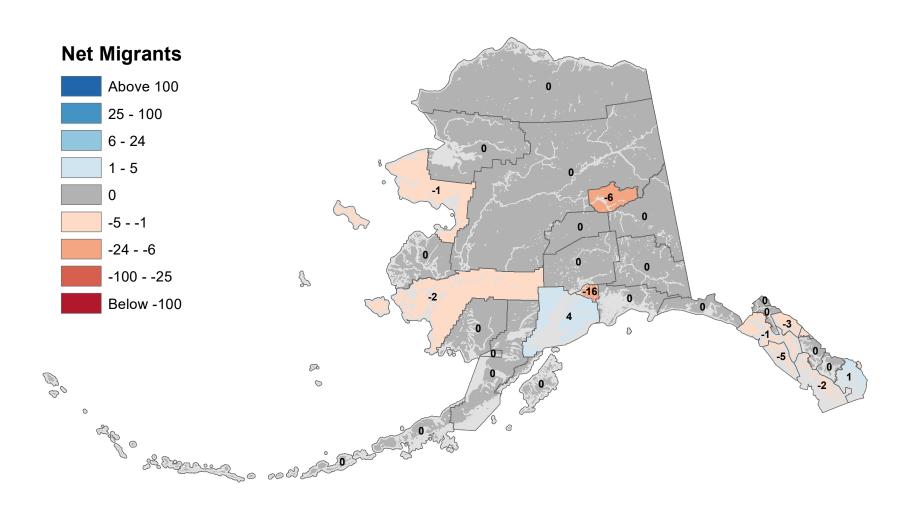

# Aleutians East Borough - Net In-State Migration 2010-2011

Notes: Based on Alaska Permanent Fund Dividend Applications

# Aleutians West Census Area - Net In-State Migration 2010-2011

Notes: Based on Alaska Permanent Fund Dividend Applications

# Anchorage Municipality - Net In-State Migration 2010-2011

Notes: Based on Alaska Permanent Fund Dividend Applications

# Bethel Census Area - Net In-State Migration 2010-2011

Notes: Based on Alaska Permanent Fund Dividend Applications

# Bristol Bay Borough - Net In-State Migration 2010-2011

Notes: Based on Alaska Permanent Fund Dividend Applications

# Chugach Census Area - Net In-State Migration 2010-2011

Notes: Based on Alaska Permanent Fund Dividend Applications

# Copper River Census Area - Net In-State Migration 2010-2011

Notes: Based on Alaska Permanent Fund Dividend Applications

# Denali Borough - Net In-State Migration 2010-2011

Notes: Based on Alaska Permanent Fund Dividend Applications

# Dillingham Census Area - Net In-State Migration 2010-2011

Notes: Based on Alaska Permanent Fund Dividend Applications

# Fairbanks North Star Borough - Net In-State Migration 2010-2011

Notes: Based on Alaska Permanent Fund Dividend Applications

# Haines Borough - Net In-State Migration 2010-2011

# Hoonah-Angoon Census Area - Net In-State Migration 2010-2011

# City and Borough of Juneau - Net In-State Migration 2010-2011

Notes: Based on Alaska Permanent Fund Dividend Applications

# Kenai Peninsula Borough - Net In-State Migration 2010-2011

# Ketchikan Gateway Borough - Net In-State Migration 2010-2011

# Kodiak Island Borough - Net In-State Migration 2010-2011

# Kusilvak Census Area - Net In-State Migration 2010-2011

Notes: Based on Alaska Permanent Fund Dividend Applications

# Lake and Peninsula Borough - Net In-State Migration 2010-2011

Notes: Based on Alaska Permanent Fund Dividend Applications

# Matanuska-Susitna Borough - Net In-State Migration 2010-2011

# Nome Census Area - Net In-State Migration 2010-2011

Notes: Based on Alaska Permanent Fund Dividend Applications

# North Slope Borough - Net In-State Migration 2010-2011

Notes: Based on Alaska Permanent Fund Dividend Applications

# Northwest Arctic Borough - Net In-State Migration 2010-2011

Notes: Based on Alaska Permanent Fund Dividend Applications

# Petersburg Borough - Net In-State Migration 2010-2011

Notes: Based on Alaska Permanent Fund Dividend Applications

# Prince Of Wales-Hyder Census Area - Net In-State Migration 2010-2011

# City and Borough of Sitka - Net In-State Migration 2010-2011

Notes: Based on Alaska Permanent Fund Dividend Applications

# Skagway Municipality - Net In-State Migration 2010-2011

Notes: Based on Alaska Permanent Fund Dividend Applications

## Southeast Fairbanks Census Area - Net In-State Migration 2010-2011

Notes: Based on Alaska Permanent Fund Dividend Applications

# City and Borough of Wrangell - Net In-State Migration 2010-2011

## City and Borough of Yakutat - Net In-State Migration 2010-2011

Notes: Based on Alaska Permanent Fund Dividend Applications

# Yukon Koyukuk Census Area - Net In-State Migration 2010-2011

Notes: Based on Alaska Permanent Fund Dividend Applications