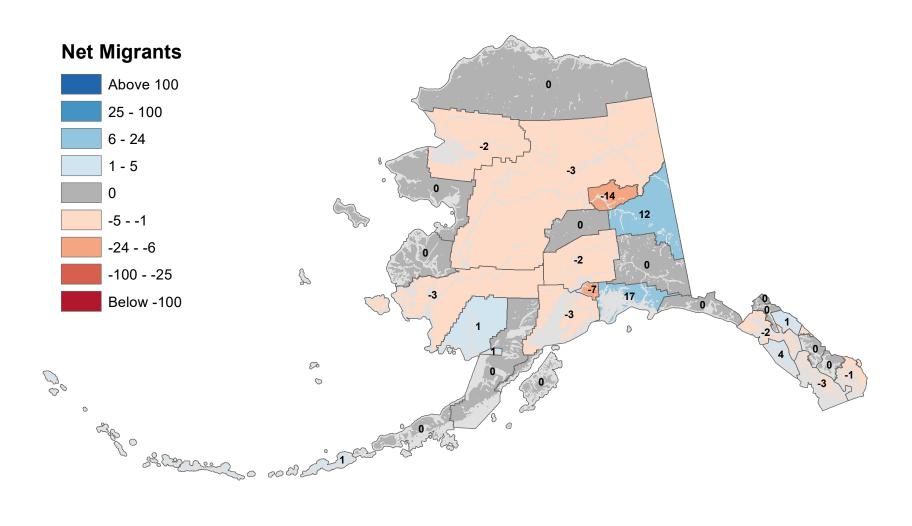

Aleutians East Borough - Net In-State Migration 2010-2011



Notes: Based on Alaska Permanent Fund Dividend Applications

# Aleutians West Census Area - Net In-State Migration 2010-2011



Notes: Based on Alaska Permanent Fund Dividend Applications

# Anchorage Municipality - Net In-State Migration 2010-2011



Notes: Based on Alaska Permanent Fund Dividend Applications

# Bethel Census Area - Net In-State Migration 2010-2011



Notes: Based on Alaska Permanent Fund Dividend Applications

# Bristol Bay Borough - Net In-State Migration 2010-2011



Notes: Based on Alaska Permanent Fund Dividend Applications

# Chugach Census Area - Net In-State Migration 2010-2011



Notes: Based on Alaska Permanent Fund Dividend Applications

# Copper River Census Area - Net In-State Migration 2010-2011



Notes: Based on Alaska Permanent Fund Dividend Applications

# Denali Borough - Net In-State Migration 2010-2011



Notes: Based on Alaska Permanent Fund Dividend Applications

# Dillingham Census Area - Net In-State Migration 2010-2011



Notes: Based on Alaska Permanent Fund Dividend Applications

# Fairbanks North Star Borough - Net In-State Migration 2010-2011



Notes: Based on Alaska Permanent Fund Dividend Applications

# Haines Borough - Net In-State Migration 2010-2011



# Hoonah-Angoon Census Area - Net In-State Migration 2010-2011



# City and Borough of Juneau - Net In-State Migration 2010-2011



Notes: Based on Alaska Permanent Fund Dividend Applications

# Kenai Peninsula Borough - Net In-State Migration 2010-2011



# Ketchikan Gateway Borough - Net In-State Migration 2