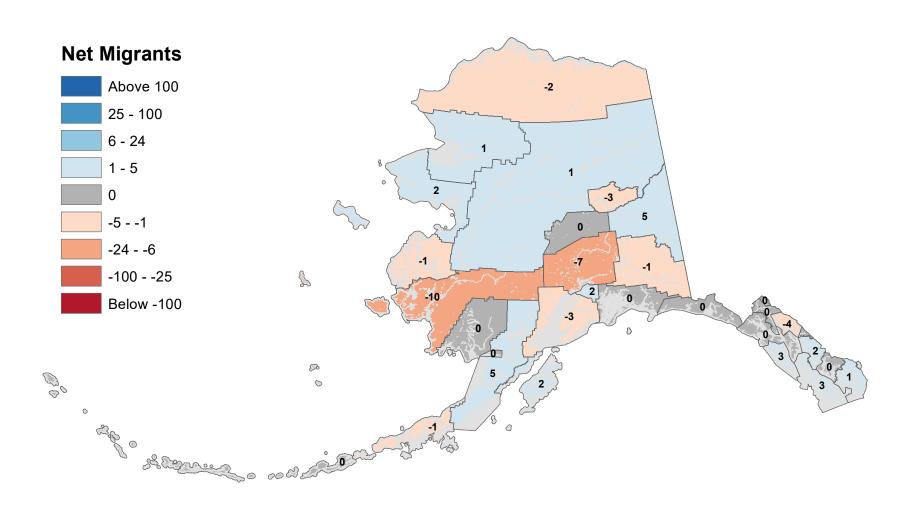

# Aleutians East Borough - Net In-State Migration 2010-2011

Notes: Based on Alaska Permanent Fund Dividend Applications