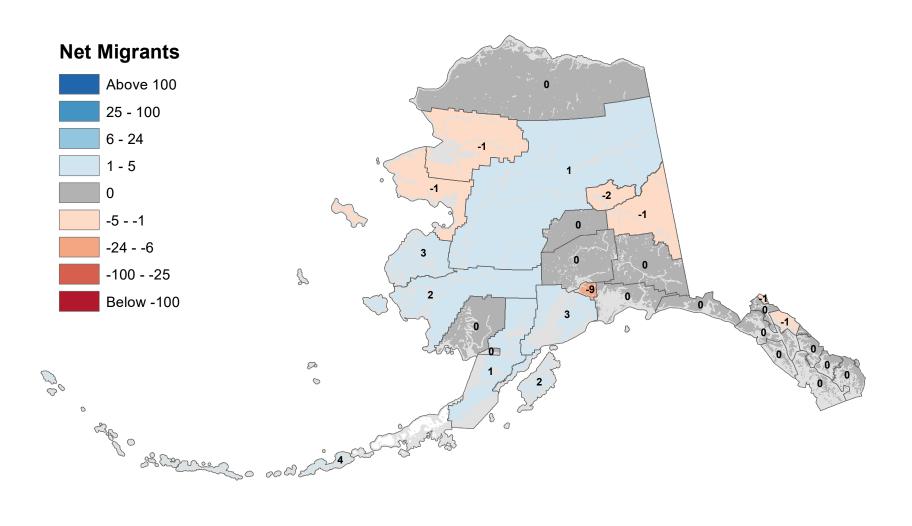

## Anchorage Municipality - Net In-State Migration 2007-2008

## Fairbanks North Star Borough - Net In-State Migration 2007-2008

## Kenai Peninsula Borough - Net In-State Migration 2007-2008

## Matanuska-Susitna Borough - Net In-State Migration 2007-2008

Notes: Based on Alaska Permanent Fund Dividend Applications