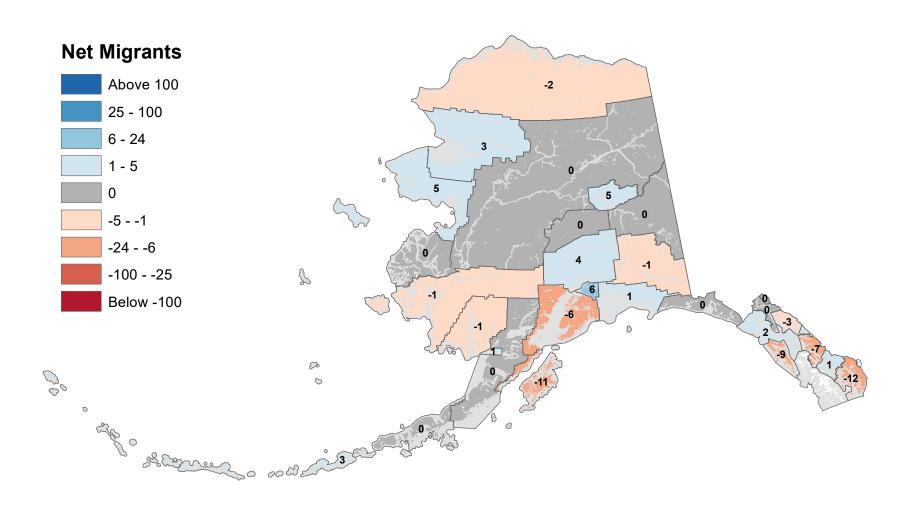

## Aleutians East Borough - Net In-State Migration 2007-2008

Notes: Based on Alaska Permanent Fund Dividend Applications

### Aleutians West Census Area - Net In-State Migration 2007-2008

Notes: Based on Alaska Permanent Fund Dividend Applications

## Anchorage Municipality - Net In-State Migration 2007-2008

## Bethel Census Area - Net In-State Migration 2007-2008

Notes: Based on Alaska Permanent Fund Dividend Applications

## Bristol Bay Borough - Net In-State Migration 2007-2008

## Chugach Census Area - Net In-State Migration 2007-2008

Notes: Based on Alaska Permanent Fund Dividend Applications

## Copper River Census Area - Net In-State Migration 2007-2008

## Denali Borough - Net In-State Migration 2007-2008

## Dillingham Census Area - Net In-State Migration 2007-2008

## Fairbanks North Star Borough - Net In-State Migration 2007-2008

## Haines Borough - Net In-State Migration 2007-2008

Notes: Based on Alaska Permanent Fund Dividend Applications

## Hoonah-Angoon Census Area - Net In-State Migration 2007-2008

## City and Borough of Juneau - Net In-State Migration 2007-2008

Notes: Based on Alaska Permanent Fund Dividend Applications

## Kenai Peninsula Borough - Net In-State Migration 2007-2008

## Ketchikan Gateway Borough - Net In-State Migration 2007-2008

## Kodiak Island Borough - Net In-State Migration 2007-2008

Notes: Based on Alaska Permanent Fund Dividend Applications

## Kusilvak Census Area - Net In-State Migration 2007-2008

Notes: Based on Alaska Permanent Fund Dividend Applications

## Lake and Peninsula Borough - Net In-State Migration 2007-2008

Notes: Based on Alaska Permanent Fund Dividend Applications

## Matanuska-Susitna Borough - Net In-State Migration 2007-2008

Notes: Based on Alaska Permanent Fund Dividend Applications

## Nome Census Area - Net In-State Migration 2007-2008

## North Slope Borough - Net In-State Migration 2007-2008

Notes: Based on Alaska Permanent Fund Dividend Applications

## Northwest Arctic Borough - Net In-State Migration 2007-2008

## Petersburg Borough - Net In-State Migration 2007-2008

Notes: Based on Alaska Permanent Fund Dividend Applications
Source: Alaska Penartment of Labor and Morkforce Penartment Research and Analysis

# Prince Of Wales-Hyder Census Area - Net In-State Migration 2007-2008

## City and Borough of Sitka - Net In-State Migration 2007-2008

## Skagway Municipality - Net In-State Migration 2007-2008

Notes: Based on Alaska Permanent Fund Dividend Applications

### Southeast Fairbanks Census Area - Net In-State Migration 2007-2008

Notes: Based on Alaska Permanent Fund Dividend Applications

## City and Borough of Wrangell - Net In-State Migration 2007-2008

## City and Borough of Yakutat - Net In-State Migration 2007-2008

Notes: Based on Alaska Permanent Fund Dividend Applications

## Yukon Koyukuk Census Area - Net In-State Migration 2007-2008

Notes: Based on Alaska Permanent Fund Dividend Applications