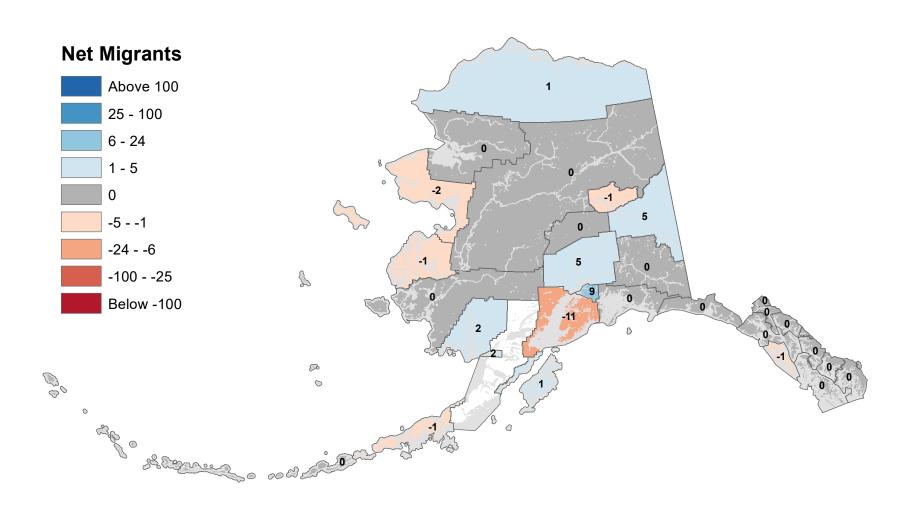

ugh - Net In-State Migration 2007-2008



## Haines Borough - Net In-State Migration 2007-2008



Notes: Based on Alaska Permanent Fund Dividend Applications

## Hoonah-Angoon Census Area - Net In-State Migration 2007-2008



## City and Borough of Juneau - Net In-State Migration 2007-2008



Notes: Based on Alaska Permanent Fund Dividend Applications

## Kenai Peninsula Borough - Net In-State Migration 2007-2008



## Ketchikan Gateway Borough - Net In-State Migration 2007-2008



## Kodiak Island Borough - Net In-State Migration 2007-2008



Notes: Based on Alaska Permanent Fund Dividend Applications

## Kusilvak Census Area - Net In-State Migration 2007-2008



Notes: Based on Alaska Permanent Fund Dividend Applications

## Lake and Peninsula Borough - Net In-State Migration 2007-2008



Notes: Based on Alaska Permanent Fund Dividend Applications

## Matanuska-Susitna Borough - Net In-State Migration 2007-2008



Notes: Based on Alaska Permanent Fund Dividend Applications

## Nome Census Area - Net In-State Migration 2007-2008



## North Slope Borough - Net In-State Migration 2007-2008



Notes: Based on Alaska Permanent Fund Dividend Applications

## Northwest Arctic Borough - Net In-State Migration 2007-2008



## Petersburg Borough - Net In-State Migration 2007-2008



Notes: Based on Alaska Permanent Fund Dividend Applications
Source: Alaska Penartment of Labor and Morkforce Penartment Research and Analysis

# Prince Of Wales-Hyder Census Area - Net In-State Migration 2007-2008



## City and Borough of Sitka - Net In-State Migration 2007-2008



## Skagway Municipa