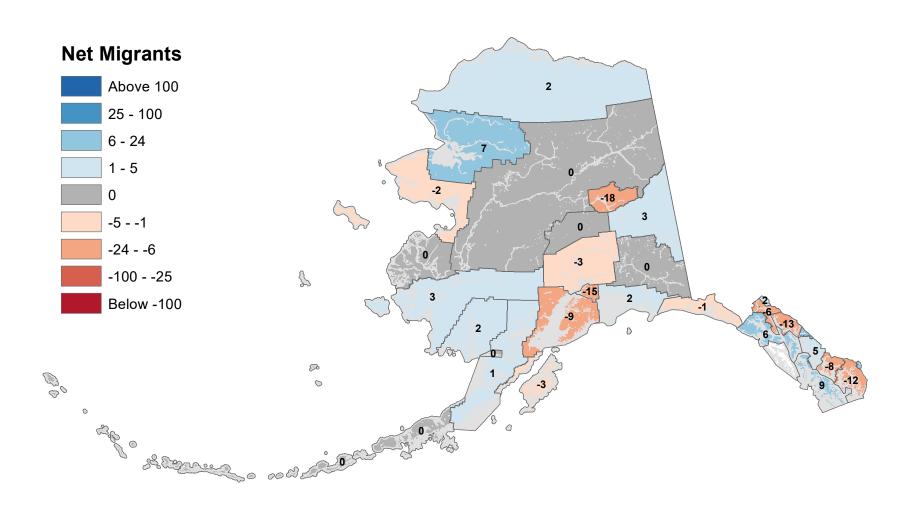

Migration 2007-2008



Notes: Based on Alaska Permanent Fund Dividend Applications

## Matanuska-Susitna Borough - Net In-State Migration 2007-2008



Notes: Based on Alaska Permanent Fund Dividend Applications

## Nome Census Area - Net In-State Migration 2007-2008



## North Slope Borough - Net In-State Migration 2007-2008



Notes: Based on Alaska Permanent Fund Dividend Applications

## Northwest Arctic Borough - Net In-State Migration 2007-2008



## Petersburg Borough - Net In-State Migration 2007-2008



Notes: Based on Alaska Permanent Fund Dividend Applications
Source: Alaska Penartment of Labor and Morkforce Penartment Research and Analysis

# Prince Of Wales-Hyder Census Area - Net In-State Migration 2007-2008



## City and Borough of Sitka - Net In-State Migration 2007-2008



## Skagway Municipality - Net In-State Migration 2007-2008



Notes: Based on Alaska Permanent Fund Dividend Applications

### Southeast Fairbanks Census Area - Net In-State Migration 2007-2008



Notes: Based on Alaska Permanent Fund Dividend Applications

## City and Borough of Wrangell - Net In-State Migration 2007-2008



## City and Borough of Yakutat - Net In-State Migration 2007-2008



Notes: Based on Alaska Permanent Fund Dividend Applications

## Yukon Koyukuk Census Area - Net In-State Migration 2007-2008



Notes: Based on Alaska Permanent Fund Dividend Applications