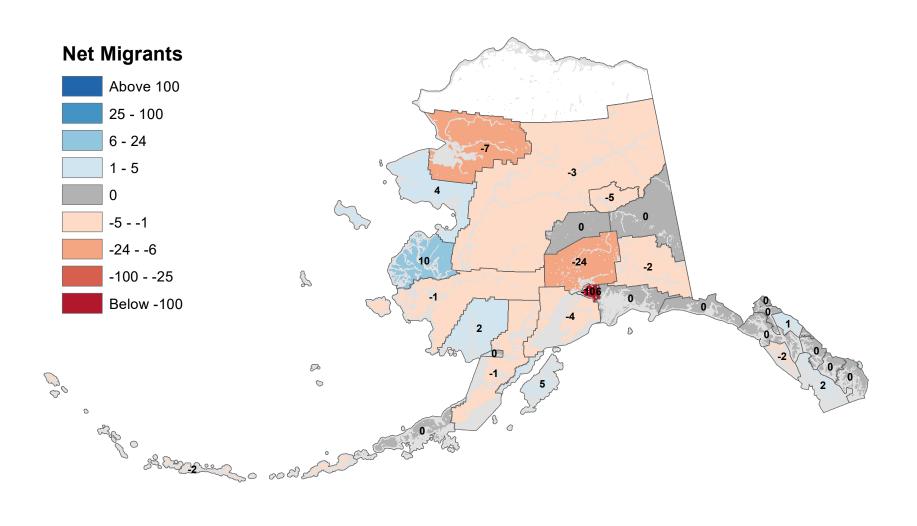

## Aleutians East Borough - Net In-State Migration 2007-2008

Notes: Based on Alaska Permanent Fund Dividend Applications

### Aleutians West Census Area - Net In-State Migration 2007-2008

Notes: Based on Alaska Permanent Fund Dividend Applications

## Anchorage Municipality - Net In-State Migration 2007-2008

## Bethel Census Area - Net In-State Migration 2007-2008

Notes: Based on Alaska Permanent Fund Dividend Applications

## Bristol Bay Borough - Net In-State Migration 2007-2008

## Chugach Census Area - Net In-State Migration 2007-2008

Notes: Based on Alaska Permanent Fund Dividend Applications

## Copper River Census Area - Net In-State Migration 2007-2008

## Denali Borough - Net In-State Migration 2007-2008

## Dillingham Census Area - Net In-State Migration 2007-2008

## Fairbanks North Star Borough - Net In-State Migration 2007-2008

## Haines Borough - Net In-State Migration 2007-2008

Notes: Based on Alaska Permanent Fund Dividend Applications

## Hoonah-Angoon Census Area - Net In-State Migration 2007-2008

## City and Borough of Juneau - Net In-State Migration 2007-2008

Notes: Based on Alaska Permanent Fund Dividend Applications

## Kenai Peninsula Borough - Net In-State Migration 2007-2008

## Ketchikan Gateway Borough - Net In-State Migration 2007-2008

## Kodiak Island Borough - Net In-State Migration 2007-2008

Notes: Based on Alaska Permanent Fund Dividend Applications

## Kusilvak Census Area - Net In-State Migration 2007-2008

Notes: Based on Alaska Permanent Fund Dividend Applications

## Lake and Peninsula Borough - Net In-State Migration 2007-2008

Notes: Based on Alaska Permanent Fund Dividend Applications

## Matanuska-Susitna Borough - Net In-State Migration 2007-2008

Notes: Based on Alaska Permanent Fund Dividend Applications

## Nome Census Area - Net In-State Migration 2007-2008

## North Slope Borough - Net In-State Migration 2007-2008

Notes: Based on Alaska Permanent Fund Dividend Applications

## Northwest Arctic Borough - Net In-State Migration 2007-2008

## Petersburg Borough - Net In-State Migration 2007-2008

Notes: Based on Alaska Permanent Fund Dividend Applications
Source: Alaska Penartment of Labor and Morkforce Penartment Research and Analysis

# Prince Of Wales-Hyder Census Area - Net In-State Migration 2007-2008

## City and Borough of Sitka - Net In-State Migration 2007-2008

## Skagway Municipality - Net In-State Migration 2007-2008

Notes: Based on Alaska Permanent Fund Dividend Applications

### Southeast Fairbanks Census Area - Net In-State Migration 2007-2008

Notes: Based on Alaska Permanent Fund Dividend Applications

## City and Borough of Wrangell - Net In-State Migration 2007-2008

## City and Borough of Yakutat - Net In-State Migration 2007-2008

Notes: Based on Alaska Permanent Fund Dividend Applications

## Yukon Koyukuk Census Area - Net In-State Migration 2007-2008

Notes: Based on Alaska Permanent Fund Dividend Applications