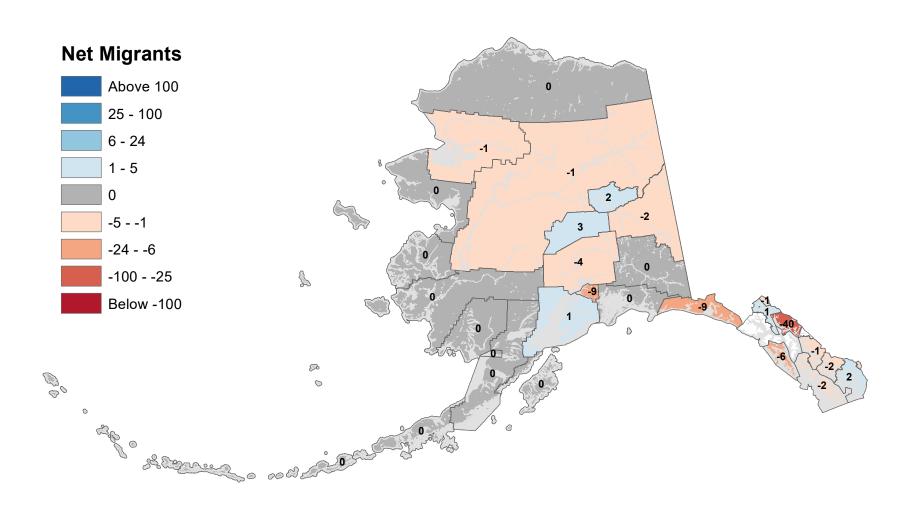

## Yukon Koyukuk Census Area - Net In-State Migration 2007-2008

Notes: Based on Alaska Permanent Fund Dividend Applications

## Nome Census Area - Net In-State Migration 2007-2008