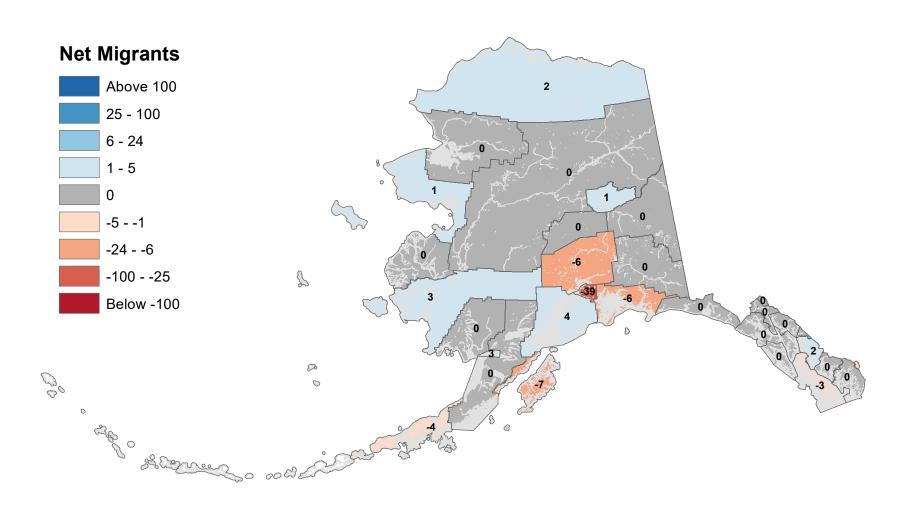

## Fairbanks North Star Borough - Net In-State Migration 2007-2008

## Kenai Peninsula Borough - Net In-State Migration 2007-2008

## Matanuska-Susitna Borough - Net In-State Migration 2007-2008

Notes: Based on Alaska Permanent Fund Dividend Applications