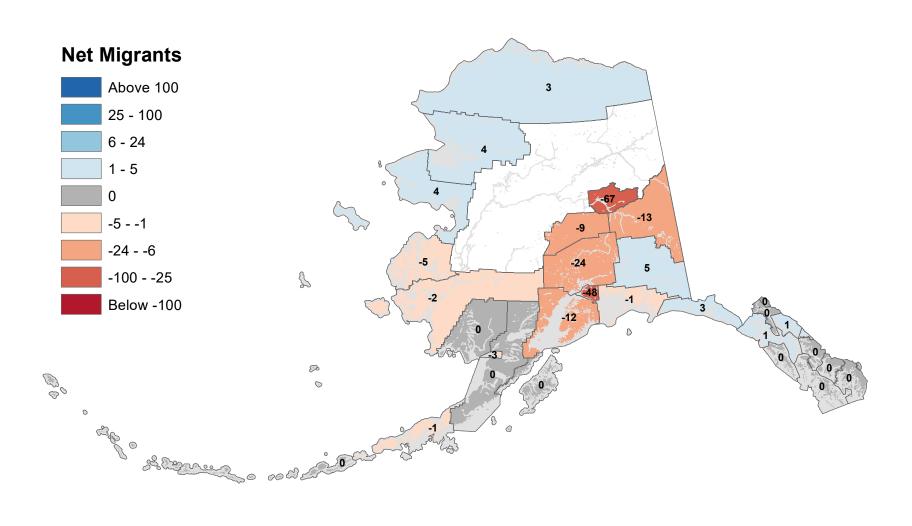

Based on Alaska Permanent Fund Dividend Applications
Source: Alaska Penartment of Labor and Morkforce Penartment Research and Analysis

# Prince Of Wales-Hyder Census Area - Net In-State Migration 2007-2008



## City and Borough of Sitka - Net In-State Migration 2007-2008



## Skagway Municipality - Net In-State Migration 2007-2008



Notes: Based on Alaska Permanent Fund Dividend Applications

### Southeast Fairbanks Census Area - Net In-State Migration 2007-2008



Notes: Based on Alaska Permanent Fund Dividend Applications

## City and Borough of Wrangell - Net In-State Migration 2007-2008



## City and Borough of Yakutat - Net In-State Migration 2007-2008



Notes: Based on Alaska Permanent Fund Dividend Applications

## Yukon Koyukuk Census Area - Net In-State Migration 2007-2008



Notes: Based on Alaska Permanent Fund Dividend Applications