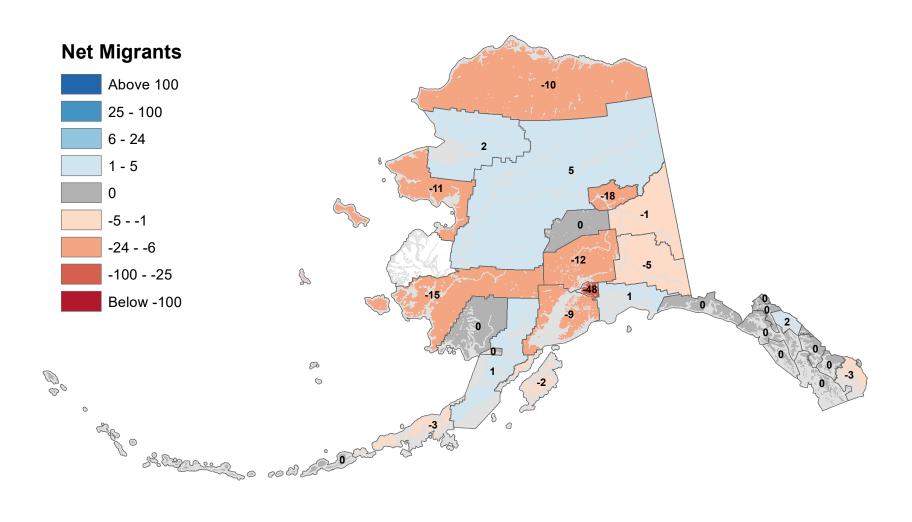

Net In-State Migration 2007-2008



## Dillingham Census Area - Net In-State Migration 2007-2008



## Fairbanks North Star Borough - Net In-State Migration 2007-2008



## Haines Borough - Net In-State Migration 2007-2008



Notes: Based on Alaska Permanent Fund Dividend Applications

## Hoonah-Angoon Census Area - Net In-State Migration 2007-2008



## City and Borough of Juneau - Net In-State Migration 2007-2008



Notes: Based on Alaska Permanent Fund Dividend Applications

## Kenai Peninsula Borough - Net In-State Migration 2007-2008



## Ketchikan Gateway Borough - Net In-State Migration 2007-2008



## Kodiak Island Borough - Net In-State Migration 2007-2008



Notes: Based on Alaska Permanent Fund Dividend Applications

## Kusilvak Census Area - Net In-State Migration 2007-2008



Notes: Based on Alaska Permanent Fund Dividend Applications

## Lake and Peninsula Borough - Net In-State Migration 2007-2008



Notes: Based on Alaska Permanent Fund Dividend Applications

## Matanuska-Susitna Borough - Net In-State Migration 2007-2008



Notes: Based on Alaska Permanent Fund Dividend Applications

## Nome Census Area - Net In-State Migration 2007-2008



## North Slope Borough - Net In-State Migration 2007-2008



Notes: Based on Alaska Permanent Fund Dividend Applications

## Northwest Arctic Borough - Net In-State Migration 2007-2008



## Petersburg Borough - Net In-State Migration 2007-2008



Notes: Based on Alaska Permanent Fund Dividend Applications
Source: Alaska Penartment of Labor and Morkforce Penartment Research and Analysis

# Prince Of Wales-Hyder Census