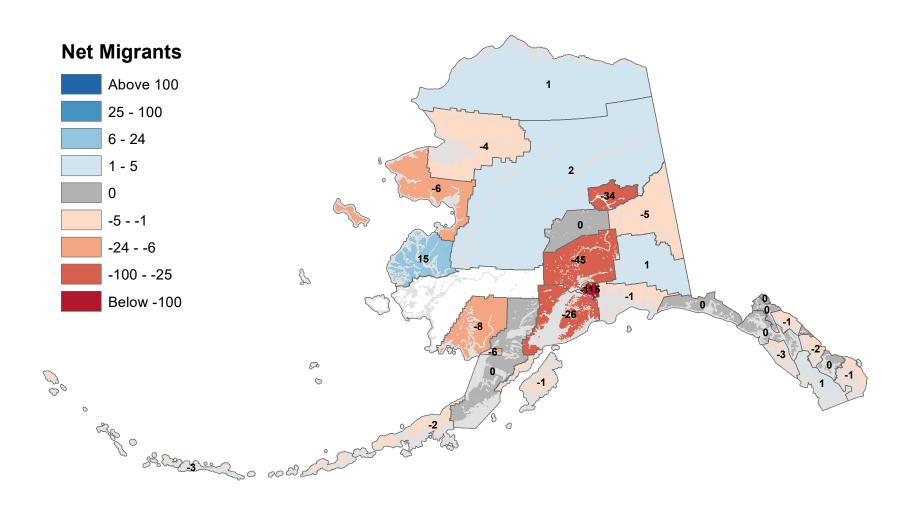

## Fairbanks North Star Borough - Net In-State Migration 2007-2008

## Kenai Peninsula Borough - Net In-State Migration 2007-2008

## Matanuska-Susitna Borough - Net In-State Migration 2007-2008

Notes: Based on Alaska Permanent Fund Dividend Applications