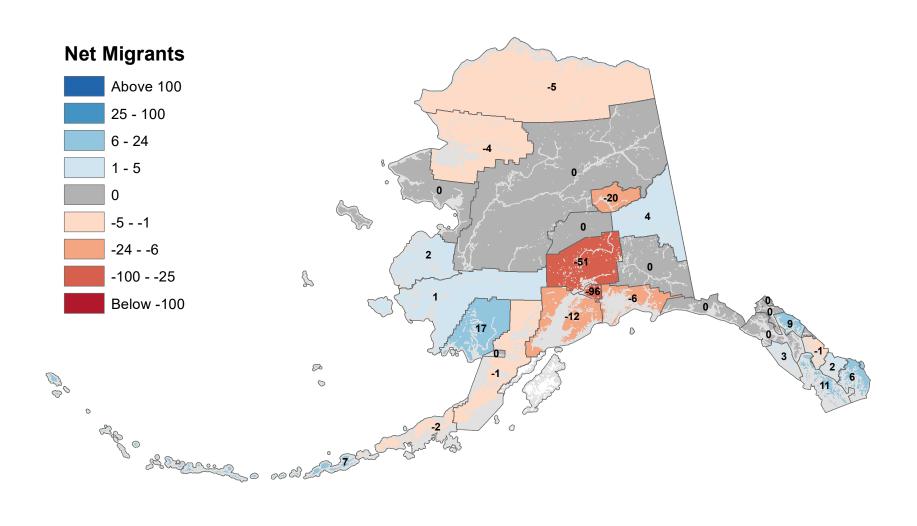

Permanent Fund Dividend Applications

## Copper River Census Area - Net In-State Migration 2007-2008



## Denali Borough - Net In-State Migration 2007-2008



## Dillingham Census Area - Net In-State Migration 2007-2008



## Fairbanks North Star Borough - Net In-State Migration 2007-2008



## Haines Borough - Net In-State Migration 2007-2008



Notes: Based on Alaska Permanent Fund Dividend Applications

## Hoonah-Angoon Census Area - Net In-State Migration 2007-2008



## City and Borough of Juneau - Net In-State Migration 2007-2008



Notes: Based on Alaska Permanent Fund Dividend Applications

## Kenai Peninsula Borough - Net In-State Migration 2007-2008



## Ketchikan Gateway Borough - Net In-State Migration 2007-2008



## Kodiak Island Borough - Net In-State Migration 2007-2008



Notes: Based on Alaska Permanent Fund Dividend Applications

## Kusilvak Census Area - Net In-State Migration 2007-2008



Notes: Based on Alaska Permanent Fund Dividend Applications

## Lake and Peninsula Borough - Net In-State Migration 2007-2008



Notes: Based on Alaska Permanent Fund Dividend Applications

## Matanuska-Susitna Borough - Net In-State Migration 2007-2008



Notes: Based on Alaska Permanent Fund Dividend Applications

## Nome Census Area - Net In-State Migration 2007-2008



## North Slope Borough - Net In-State Migration 2007-2008



Notes: Based on Alaska Permanent Fund Dividend Applications

## Northwest Arctic Borough - Net In-State Migration 2007-2008



## Petersburg Borough - Net In-State Migration 2007-2008



Notes: Based on Alaska Permanent Fund Dividend Appl