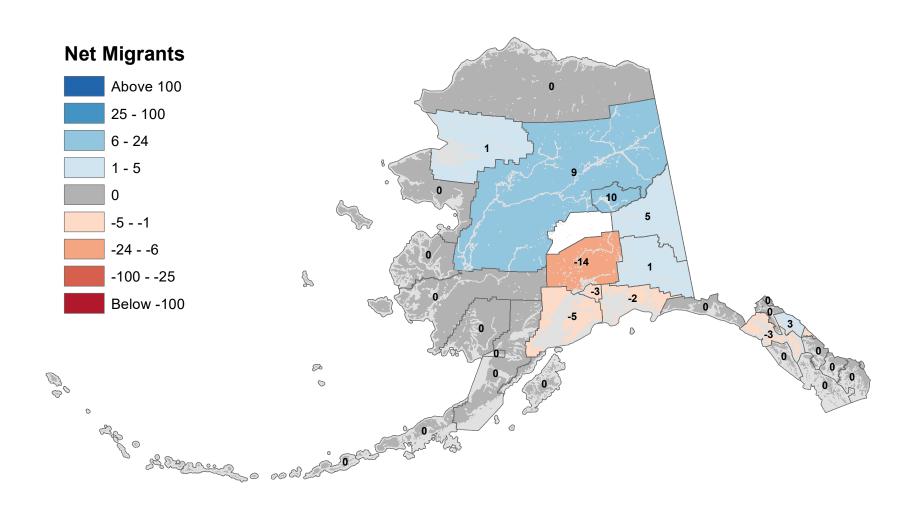

## Matanuska-Susitna Borough - Net In-State Migration 2007-2008

Notes: Based on Alaska Permanent Fund Dividend Applications