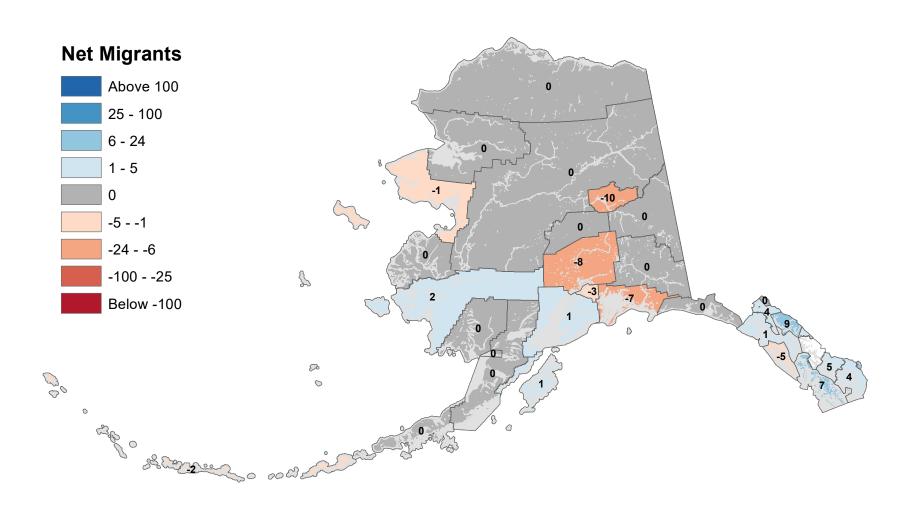

## Aleutians East Borough - Net In-State Migration 2007-2008

Notes: Based on Alaska Permanent Fund Dividend Applications

### Aleutians West Census Area - Net In-State Migration 2007-2008

Notes: Based on Alaska Permanent Fund Dividend Applications

## Anchorage Municipality - Net In-State Migration 2007-2008

## Bethel Census Area - Net In-State Migration 2007-2008

Notes: Based on Alaska Permanent Fund Dividend Applications

## Bristol Bay Borough - Net In-State Migration 2007-2008

## Chugach Census Area - Net In-State Migration 2007-2008

Notes: Based on Alaska Permanent Fund Dividend Applications

## Copper River Census Area - Net In-State Migration 2007-2008

## Denali Borough - Net In-State Migration 2007-2008

## Dillingham Census Area - Net In-State Migration 2007-2008

## Fairbanks North Star Borough - Net In-State Migration 2007-2008

## Haines Borough - Net In-State Migration 2007-2008

Notes: Based on Alaska Permanent Fund Dividend Applications

## Hoonah-Angoon Census Area - Net In-State Migration 2007-2008

## City and Borough of Juneau - Net In-State Migration 2007-2008

Notes: Based on Alaska Permanent Fund Dividend Applications

## Kenai Peninsula Borough - Net In-State Migration 2007-2008

## Ketchikan Gateway Borough - Net In-State Migration 2007-2008

## Kodiak Island Borough - Net In-State Migration 2007-2008

Notes: Based on Alaska Permanent Fund Dividend Applications

## Kusilvak Census Area - Net In-State Migration 2007-2008

Notes: Based on Alaska Permanent Fund Dividend Applications

## Lake and Peninsula Borough - Net In-State Migration 2007-2008

Notes: Based on Alaska Permanent Fund Dividend Applications

## Matanuska-Susitna Borough - Net In-State Migration 2007-2008

Notes: Based on Alaska Permanent Fund Dividend Applications

## Nome Census Area - Net In-State Migration 2007-2008

## North Slope Borough - Net In-State Migration 2007-2008

Notes: Based on Alaska Permanent Fund Dividend Applications

## Northwest Arctic Borough - Net In-State Migration 2007-2008

## Petersburg Borough - Net In-State Migration 2007-2008

Notes: Based on Alaska Permanent Fund Dividend Applications
Source: Alaska Penartment of Labor and Morkforce Penartment Research and Analysis

# Prince Of Wales-Hyder Census Area - Net In-State Migration 2007-2008

## City and Borough of Sitka - Net In-State Migration 2007-2008

## Skagway Municipality - Net In-State Migration 2007-2008

Notes: Based on Alaska Permanent Fund Dividend Applications

### Southeast Fairbanks Census Area - Net In-State Migration 2007-2008

Notes: Based on Alaska Permanent Fund Dividend Applications

## City and Borough of Wrangell - Net In-State Migration 2007-2008

## City and Borough of Yakutat - Net In-State Migration 2007-2008

Notes: Based on Alaska Permanent Fund Dividend Applications

## Yukon Koyukuk Census Area - Net In-State Migration 2007-2008

Notes: Based on Alaska Permanent Fund Dividend Applications