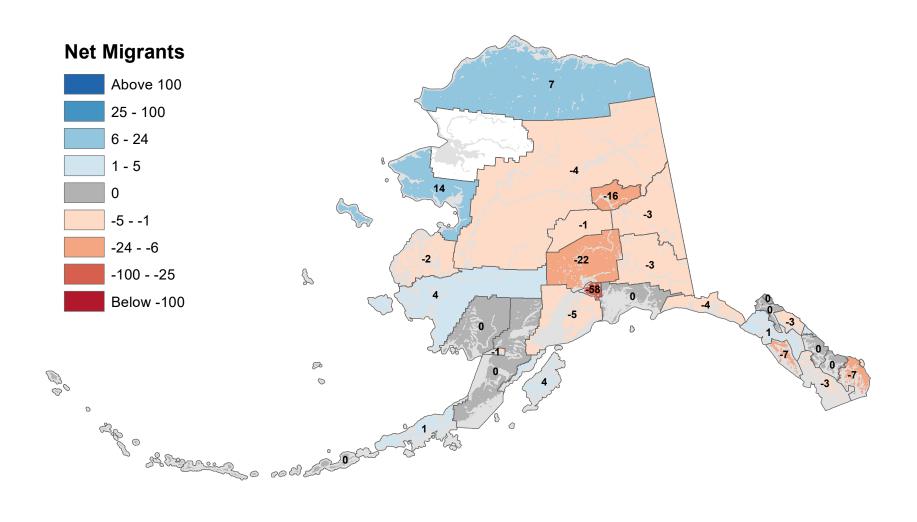

## Aleutians East Borough - Net In-State Migration 2007-2008

Notes: Based on Alaska Permanent Fund Dividend Applications

### Aleutians West Census Area - Net In-State Migration 2007-2008

Notes: Based on Alaska Permanent Fund Dividend Applications

## Anchorage Municipality - Net In-State Migration 2007-2008

## Bethel Census Area - Net In-State Migration 2007-2008

Notes: Based on Alaska Permanent Fund Dividend Applications

## Bristol Bay Borough - Net In-State Migration 2007-2008

## Chugach Census Area - Net In-State Migration 2007-2008

Notes: Based on Alaska Permanent Fund Dividend Applications

## Copper River Census Area - Net In-State Migration 2007-2008

## Denali Borough - Net In-State Migration 2007-2008

## Dillingham Census Area - Net In-State Migration 2007-2008

## Fairbanks North Star Borough - Net In-State Migration 2007-2008

## Haines Borough - Net In-State Migration 2007-2008

Notes: Based on Alaska Permanent Fund Dividend Applications

## Hoonah-Angoon Census Area - Net In-State Migration 2007-2008

## City and Borough of Juneau - Net In-State Migration 2007-2008

Notes: Based on Alaska Permanent Fund Dividend Applications

## Kenai Peninsula Borough - Net In-State Migration 2007-2008

## Ketchikan Gateway Borough - Net In-State Migration 2007-2008

## Kodiak Island Borough - Net In-State Migration 2007-2008

Notes: Based on Alaska Permanent Fund Dividend Applications

## Kusilvak Census Area - Net In-State Migration 2007-2008

Notes: Based on Alaska Permanent Fund Dividend Applications

## Lake and Peninsula Borough - Net In-State Migration 2007-2008

Notes: Based on Alaska Permanent Fund Dividend Applications

## Matanuska-Susitna Borough - Net In-State Migration 2007-2008

Notes: Based on Alaska Permanent Fund Dividend Applications

## Nome Census Area - Net In-State Migration 2007-2008

## North Slope Borough - Net In-State Migration 2007-2008

Notes: Based on Alaska Permanent Fund Dividend Applications

## Northwest Arctic Borough - Net In-State Migration 2007-2008

## Petersburg Borough - Net In-State Migration 2007-2008

Notes: Based on Alaska Permanent Fund Dividend Applications
Source: Alaska Penartment of Labor and Morkforce Penartment Research and Analysis

# Prince Of Wales-Hyder Census Area - Net In-State Migration 2007-2008

## City and Borough of Sitka - Net In-State Migration 2007-2008

## Skagway Municipality - Net In-State Migration 2007-2008

Notes: Based on Alaska Permanent Fund Dividend Applications

### Southeast Fairbanks Census Area - Net In-State Migration 2007-2008

Notes: Based on Alaska Permanent Fund Dividend Applications

## City and Borough of Wrangell - Net In-State Migration 2007-2008

## City and Borough of Yakutat - Net In-State Migration 2007-2008

Notes: Based on Alaska Permanent Fund Dividend Applications

## Yukon Koyukuk Census Area - Net In-State Migration 2007-2008

Notes: Based on Alaska Permanent Fund Dividend Applications