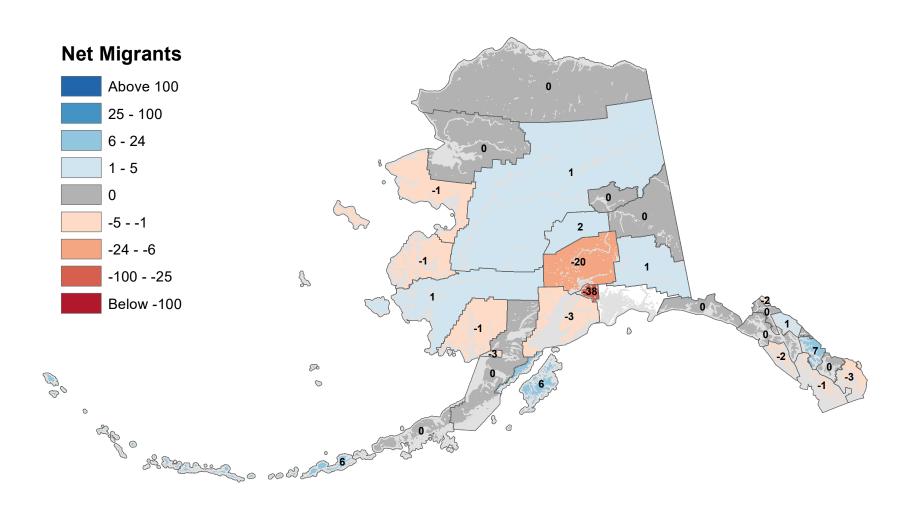

## Aleutians East Borough - Net In-State Migration 2007-2008



Notes: Based on Alaska Permanent Fund Dividend Applications

### Aleutians West Census Area - Net In-State Migration 2007-2008



Notes: Based on Alaska Permanent Fund Dividend Applications

## Anchorage Municipality - Net In-State Migration 2007-2008



## Bethel Census Area - Net In-State Migration 2007-2008



Notes: Based on Alaska Permanent Fund Dividend Applications

## Bristol Bay Borough - Net In-State Migration 2007-2008



## Chugach Census Area - Net In-State Migration 2007-2008



Notes: Based on Alaska Permanent Fund Dividend Applications

## Copper River Census Area - Net In-State Migration 2007-2008



## Denali Borough - Net In-State Migration 2007-2008



## Dillingham Census Area - Net In-State Migration 2007-2008



## Fairbanks North Star Borough - Net In-State Migration 2007-2008



## Haines Borough - Net In-State Migration 2007-2008



Notes: Based on Alaska Permanent Fund Dividend Applications

## Hoonah-Angoon Census Area - Net In-State Migration 2007-2008



## City and Borough of Juneau - Net In-State Migration 2007-2008



Notes: Based on Alaska Permanent Fund Dividend Applications

## Kenai Peninsula Borough - Net In-State Migration 2007-2008



## Ketchikan Gateway Borough - Net In-State Migration 2007-2008



## Kodiak Island Borough - Net In-St