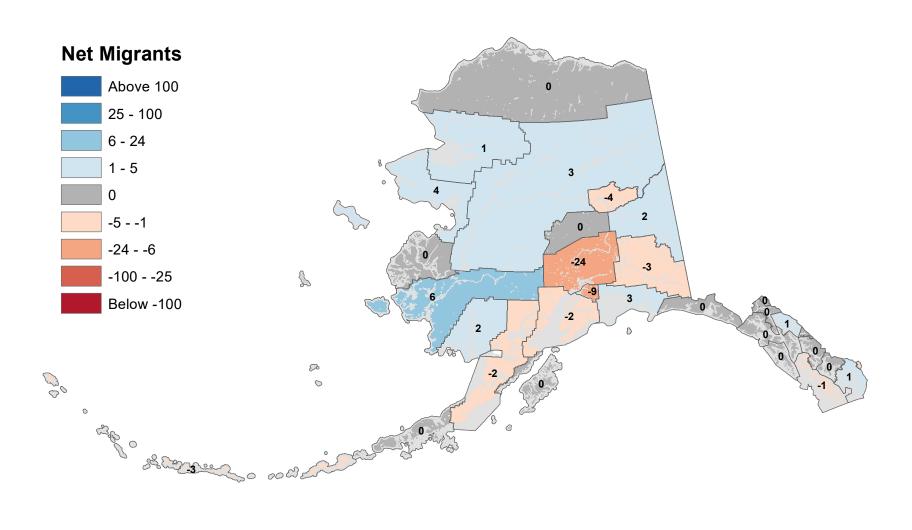

## Anchorage Municipality - Net In-State Migration 2007-2008

## Fairbanks North Star Borough - Net In-State Migration 2007-2008