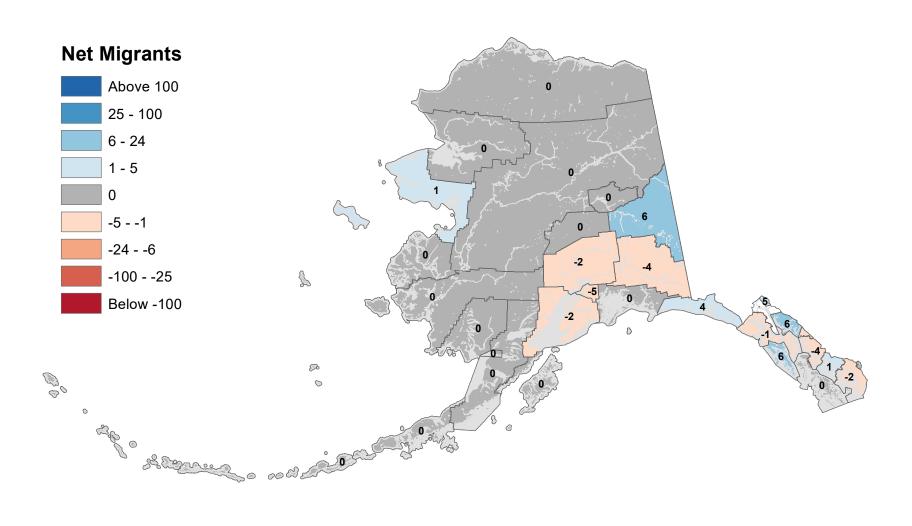

## Fairbanks North Star Borough - Net In-State Migration 2007-2008

### Southeast Fairbanks Census Area - Net In-State Migration 2007-2008

Notes: Based on Alaska Permanent Fund Dividend Applications