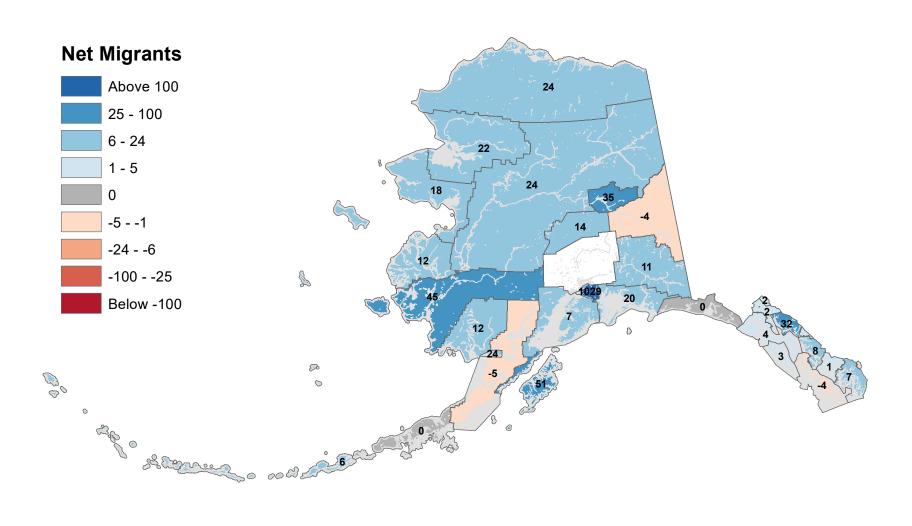

nt Fund Dividend Applications

## Hoonah-Angoon Census Area - Net In-State Migration 2007-2008



## City and Borough of Juneau - Net In-State Migration 2007-2008



Notes: Based on Alaska Permanent Fund Dividend Applications

## Kenai Peninsula Borough - Net In-State Migration 2007-2008



## Ketchikan Gateway Borough - Net In-State Migration 2007-2008



## Kodiak Island Borough - Net In-State Migration 2007-2008



Notes: Based on Alaska Permanent Fund Dividend Applications

## Kusilvak Census Area - Net In-State Migration 2007-2008



Notes: Based on Alaska Permanent Fund Dividend Applications

## Lake and Peninsula Borough - Net In-State Migration 2007-2008



Notes: Based on Alaska Permanent Fund Dividend Applications

## Matanuska-Susitna Borough - Net In-State Migration 2007-2008



Notes: Based on Alaska Permanent Fund Dividend Applications

## Nome Census Area - Net In-State Migration 2007-2008



## North Slope Borough - Net In-State Migration 2007-2008



Notes: Based on Alaska Permanent Fund Dividend Applications

## Northwest Arctic Borough - Net In-State Migration 2007-2008



## Petersburg Borough - Net In-State Migration 2007-2008



Notes: Based on Alaska Permanent Fund Dividend Applications
Source: Alaska Penartment of Labor and Morkforce Penartment Research and Analysis

# Prince Of Wales-Hyder Census Area - Net In-State Migration 2007-2008



## City and Borough of Sitka - Net In-State Migration 2007-2008



## Skagway Municipality - Net In-State Migration 2007-2008



Notes: Based on Alaska Permanent Fund Dividend Applications

### Southeast Fairbanks