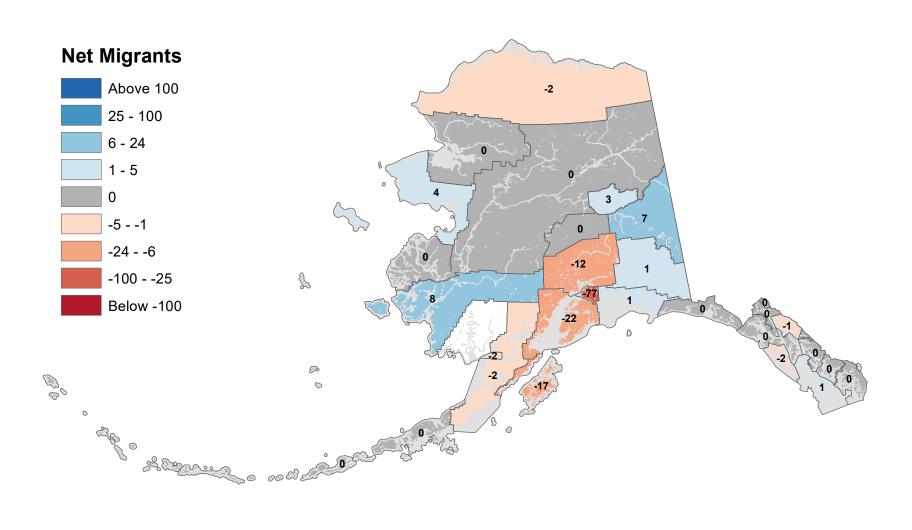

## Anchorage Municipality - Net In-State Migration 2007-2008

## Fairbanks North Star Borough - Net In-State Migration 2007-2008