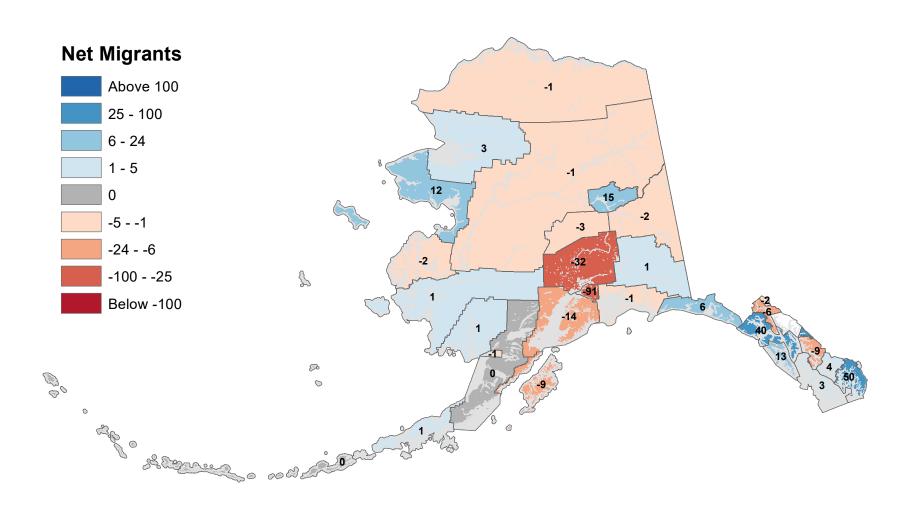

Census Area - Net In-State Migration 2007-2008



Notes: Based on Alaska Permanent Fund Dividend Applications

## Bristol Bay Borough - Net In-State Migration 2007-2008



## Chugach Census Area - Net In-State Migration 2007-2008



Notes: Based on Alaska Permanent Fund Dividend Applications

## Copper River Census Area - Net In-State Migration 2007-2008



## Denali Borough - Net In-State Migration 2007-2008



## Dillingham Census Area - Net In-State Migration 2007-2008



## Fairbanks North Star Borough - Net In-State Migration 2007-2008



## Haines Borough - Net In-State Migration 2007-2008



Notes: Based on Alaska Permanent Fund Dividend Applications

## Hoonah-Angoon Census Area - Net In-State Migration 2007-2008



## City and Borough of Juneau - Net In-State Migration 2007-2008



Notes: Based on Alaska Permanent Fund Dividend Applications

## Kenai Peninsula Borough - Net In-State Migration 2007-2008



## Ketchikan Gateway Borough - Net In-State Migration 2007-2008



## Kodiak Island Borough - Net In-State Migration 2007-2008



Notes: Based on Alaska Permanent Fund Dividend Applications

## Kusilvak Census Area - Net In-State Migration 2007-2008



Notes: Based on Alaska Permanent Fund Dividend Applications

## Lake and Peninsula Borough - Net In-State Migration 2007-2008



Notes: Based on Alaska Permanent Fund Dividend Applications

## Matanuska-Susitna Borough - Net In-State Migration 2007-2008



Notes: Based on Alaska Permanent Fund Dividend Applications

## Nome Census Area - Net In-State Migration 2007-2008



## North Slope Borough - Net In-State Migra