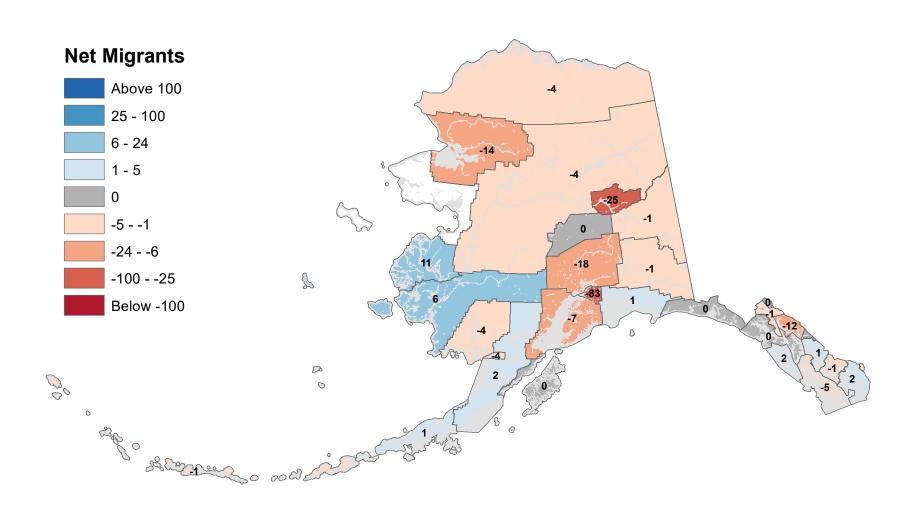

## Matanuska-Susitna Borough - Net In-State Migration 2007-2008

Notes: Based on Alaska Permanent Fund Dividend Applications