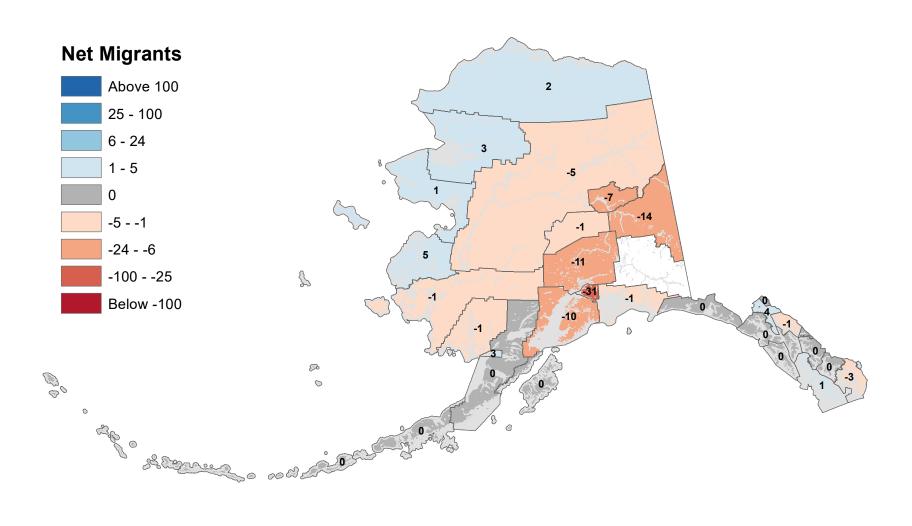

## Aleutians East Borough - Net In-State Migration 2007-2008



Notes: Based on Alaska Permanent Fund Dividend Applications

### Aleutians West Census Area - Net In-State Migration 2007-2008



Notes: Based on Alaska Permanent Fund Dividend Applications

## Anchorage Municipality - Net In-State Migration 2007-2008



## Bethel Census Area - Net In-State Migration 2007-2008



Notes: Based on Alaska Permanent Fund Dividend Applications

## Bristol Bay Borough - Net In-State Migration 2007-2008



## Chugach Census Area - Net In-State Migration 2007-2008



Notes: Based on Alaska Permanent Fund Dividend Applications

## Copper River Census Area - Net In-State Migration 2007-2008



## Denali Borough - Net In-State Migration 2007-2008



## Dillingham Census Area - Net In-State Migration 2007-2008



## Fairbanks North Star Borough - Net In-State Migration 2007-2008



## Haines Borough - Net In-State Migration 2007-2008



Notes: Based on Alaska Permanent Fund Dividend Applications

## Hoonah-Angoon Census Area - Net In-State Migration 2007-2008



## City and Borough of Juneau - Net In-State Migration 2007-2008



Notes: Based on Alaska Permanent Fund Dividend Applications

## Kenai Peninsula Borough - Net In-State Migration 2007-2008



## Ketchikan Gateway Borough - Net In-State Migration 2007-2008



## Kodiak Island Borough - Net In-State Migration 2007-2008



Notes: Based on Alaska Permanent Fund Dividend Applications

## Kusilvak Census Area - Net In-State