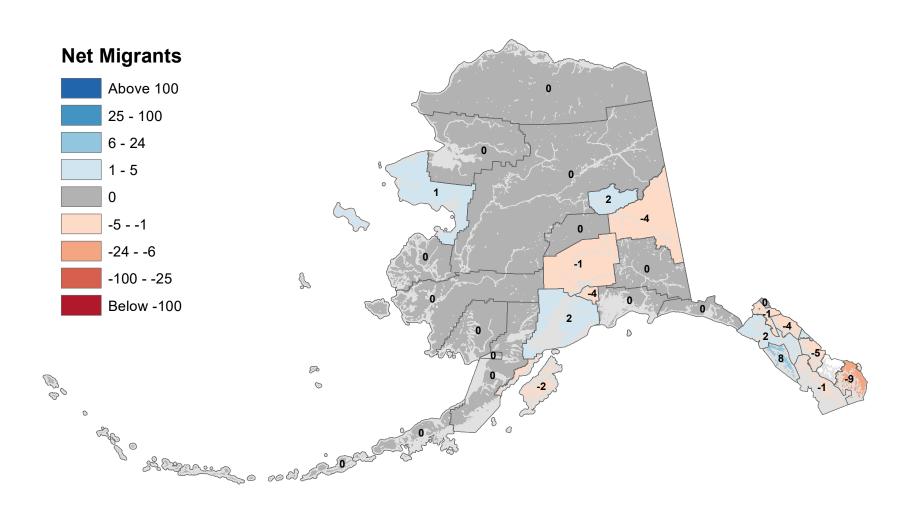

## Kodiak Island Borough - Net In-State Migration 2007-2008

Notes: Based on Alaska Permanent Fund Dividend Applications