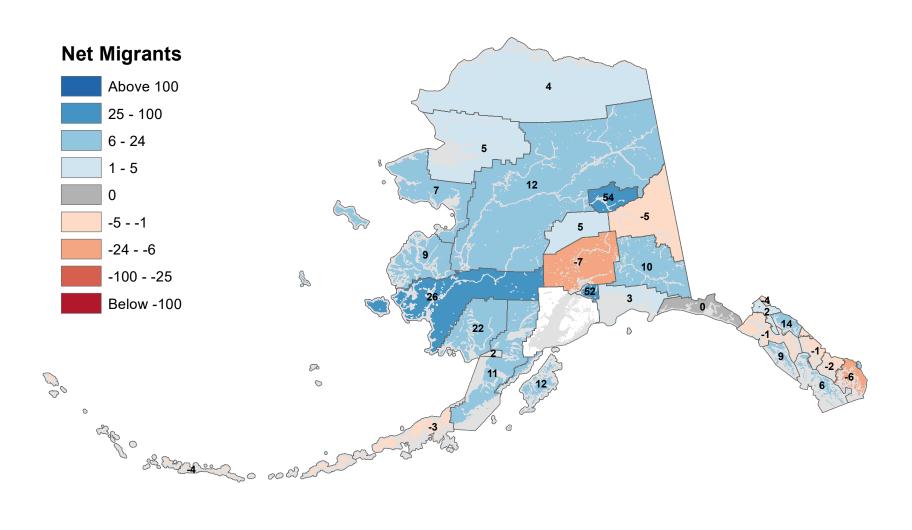

## Matanuska-Susitna Borough - Net In-State Migration 2007-2008

Notes: Based on Alaska Permanent Fund Dividend Applications