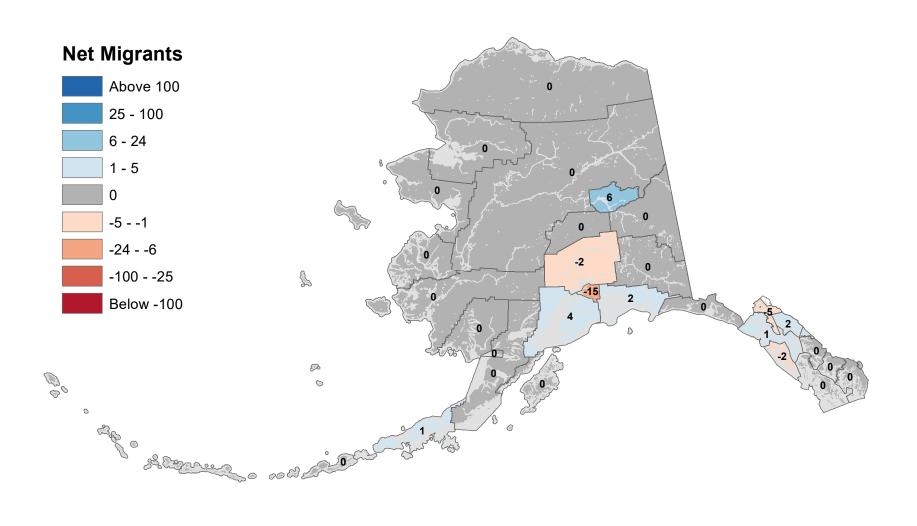

ividend Applications

## Matanuska-Susitna Borough - Net In-State Migration 2007-2008



Notes: Based on Alaska Permanent Fund Dividend Applications

## Nome Census Area - Net In-State Migration 2007-2008



## North Slope Borough - Net In-State Migration 2007-2008



Notes: Based on Alaska Permanent Fund Dividend Applications

## Northwest Arctic Borough - Net In-State Migration 2007-2008



## Petersburg Borough - Net In-State Migration 2007-2008



Notes: Based on Alaska Permanent Fund Dividend Applications
Source: Alaska Penartment of Labor and Morkforce Penartment Research and Analysis

# Prince Of Wales-Hyder Census Area - Net In-State Migration 2007-2008



## City and Borough of Sitka - Net In-State Migration 2007-2008



## Skagway Municipality - Net In-State Migration 2007-2008



Notes: Based on Alaska Permanent Fund Dividend Applications

### Southeast Fairbanks Census Area - Net In-State Migration 2007-2008



Notes: Based on Alaska Permanent Fund Dividend Applications

## City and Borough of Wrangell - Net In-State Migration 2007-2008



## City and Borough of Yakutat - Net In-State Migration 2007-2008



Notes: Based on Alaska Permanent Fund Dividend Applications

## Yukon Koyukuk Census Area - Net In-State Migration 2007-2008



Notes: Based on Alaska Permanent Fund Dividend Applications