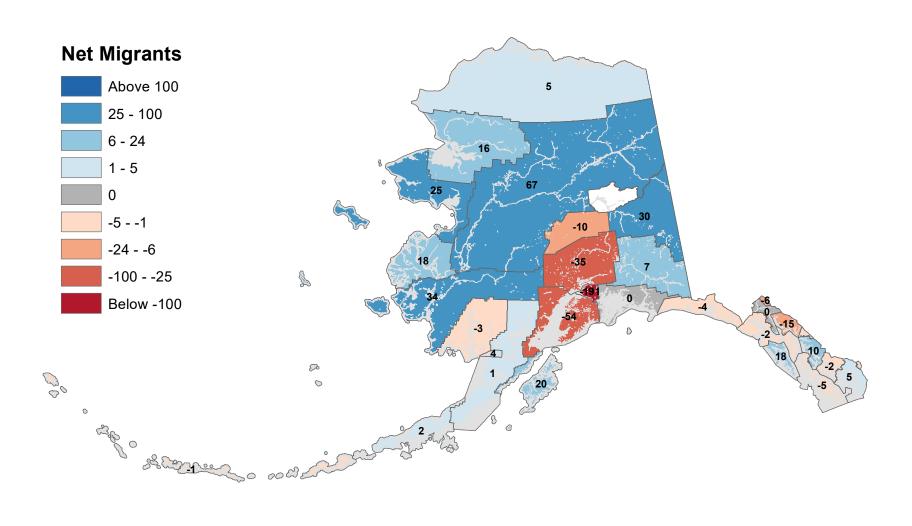

## Matanuska-Susitna Borough - Net In-State Migration 2007-2008

Notes: Based on Alaska Permanent Fund Dividend Applications

## Kenai Peninsula Borough - Net In-State Migration 2007-2008