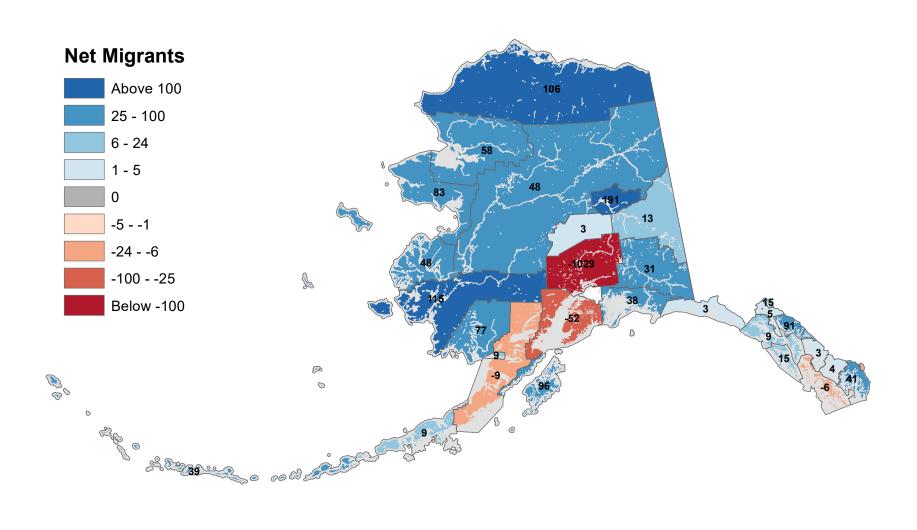

## Fairbanks North Star Borough - Net In-State Migration 2007-2008

## Kenai Peninsula Borough - Net In-State Migration 2007-2008

## Matanuska-Susitna Borough - Net In-State Migration 2007-2008

Notes: Based on Alaska Permanent Fund Dividend Applications

## North Slope Borough - Net In-State Migration 2007-2008

Notes: Based on Alaska Permanent Fund Dividend Applications