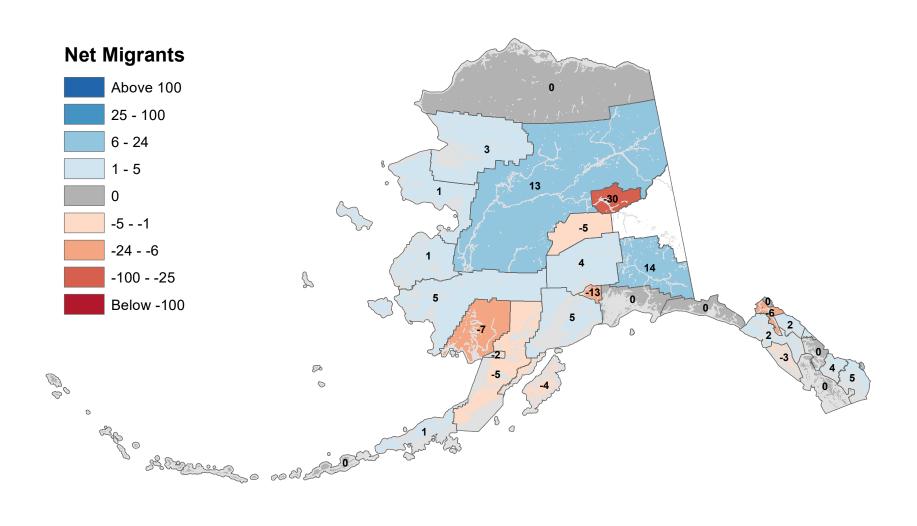

Applications

## Nome Census Area - Net In-State Migration 2007-2008



## North Slope Borough - Net In-State Migration 2007-2008



Notes: Based on Alaska Permanent Fund Dividend Applications

## Northwest Arctic Borough - Net In-State Migration 2007-2008



## Petersburg Borough - Net In-State Migration 2007-2008



Notes: Based on Alaska Permanent Fund Dividend Applications
Source: Alaska Penartment of Labor and Morkforce Penartment Research and Analysis

# Prince Of Wales-Hyder Census Area - Net In-State Migration 2007-2008



## City and Borough of Sitka - Net In-State Migration 2007-2008



## Skagway Municipality - Net In-State Migration 2007-2008



Notes: Based on Alaska Permanent Fund Dividend Applications

### Southeast Fairbanks Census Area - Net In-State Migration 2007-2008



Notes: Based on Alaska Permanent Fund Dividend Applications

## City and Borough of Wrangell - Net In-State Migration 2007-2008



## City and Borough of Yakutat - Net In-State Migration 2007-2008



Notes: Based on Alaska Permanent Fund Dividend Applications

## Yukon Koyukuk Census Area - Net In-State Migration 2007-2008



Notes: Based on Alaska Permanent Fund Dividend Applications