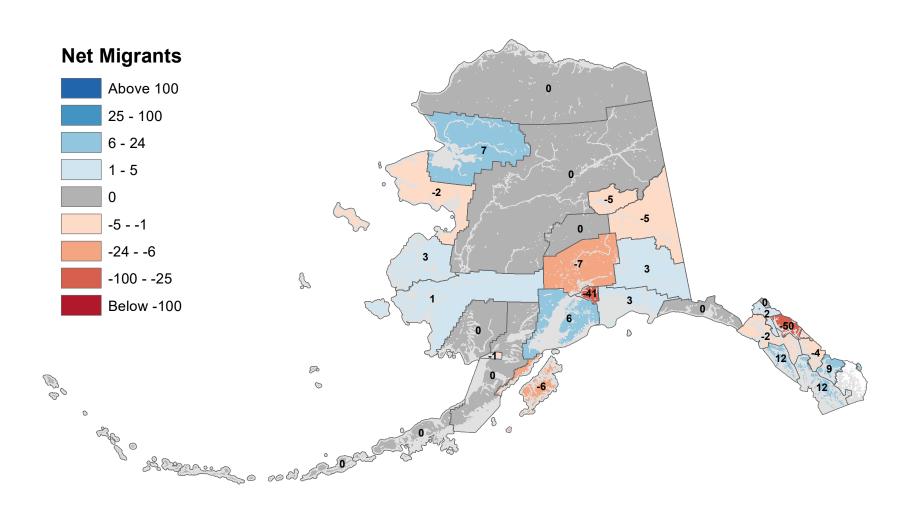

a - Net In-State Migration 2007-2008



Notes: Based on Alaska Permanent Fund Dividend Applications

## Copper River Census Area - Net In-State Migration 2007-2008



## Denali Borough - Net In-State Migration 2007-2008



## Dillingham Census Area - Net In-State Migration 2007-2008



## Fairbanks North Star Borough - Net In-State Migration 2007-2008



## Haines Borough - Net In-State Migration 2007-2008



Notes: Based on Alaska Permanent Fund Dividend Applications

## Hoonah-Angoon Census Area - Net In-State Migration 2007-2008



## City and Borough of Juneau - Net In-State Migration 2007-2008



Notes: Based on Alaska Permanent Fund Dividend Applications

## Kenai Peninsula Borough - Net In-State Migration 2007-2008



## Ketchikan Gateway Borough - Net In-State Migration 2007-2008



## Kodiak Island Borough - Net In-State Migration 2007-2008



Notes: Based on Alaska Permanent Fund Dividend Applications

## Kusilvak Census Area - Net In-State Migration 2007-2008



Notes: Based on Alaska Permanent Fund Dividend Applications

## Lake and Peninsula Borough - Net In-State Migration 2007-2008



Notes: Based on Alaska Permanent Fund Dividend Applications

## Matanuska-Susitna Borough - Net In-State Migration 2007-2008



Notes: Based on Alaska Permanent Fund Dividend Applications

## Nome Census Area - Net In-State Migration 2007-2008



## North Slope Borough - Net In-State Migration 2007-2008



Notes: Based on Alaska Permanent Fund Dividend Applications

## Northwest Arctic Borough - Net In-State Migration 2007-2008



## Petersburg Borough - Net In-State Migration 2