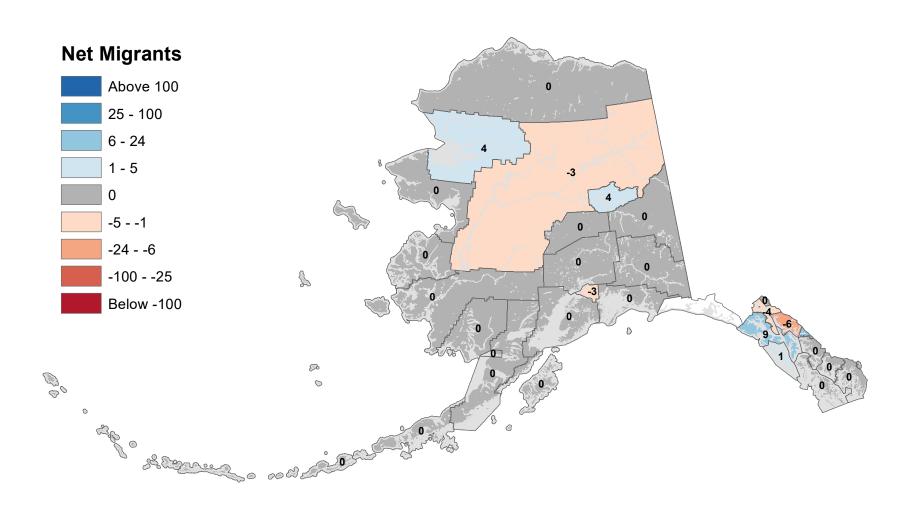

## Aleutians East Borough - Net In-State Migration 2007-2008

Notes: Based on Alaska Permanent Fund Dividend Applications

### Aleutians West Census Area - Net In-State Migration 2007-2008

Notes: Based on Alaska Permanent Fund Dividend Applications