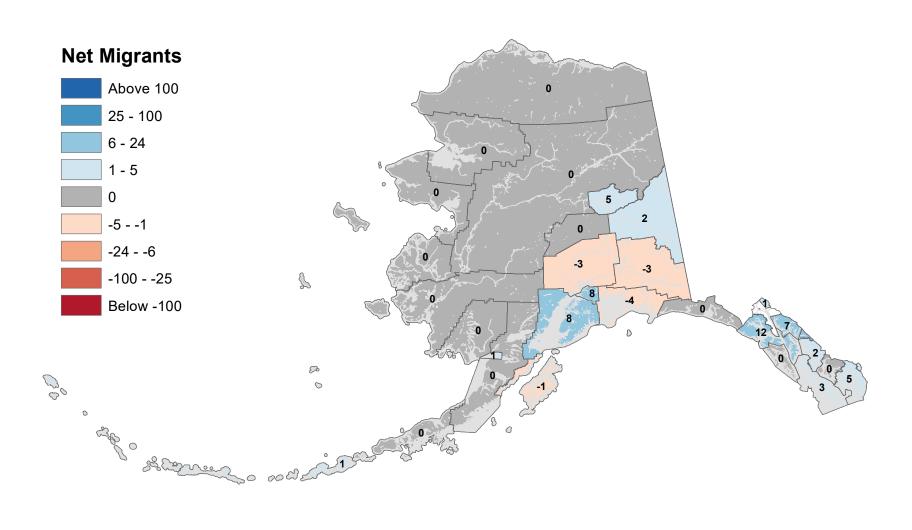

# Anchorage Municipality - Net In-State Migration 2006-2007



Notes: Based on Alaska Permanent Fund Dividend Applications

### Bethel Census Area - Net In-State Migration 2006-2007



Notes: Based on Alaska Permanent Fund Dividend Applications

## Bristol Bay Borough - Net In-State Migration 2006-2007



## Chugach Census Area - Net In-State Migration 2006-2007



Notes: Based on Alaska Permanent Fund Dividend Applications

## Copper River Census Area - Net In-State Migration 2006-2007



## Denali Borough - Net In-State Migration 2006-2007



## Dillingham Census Area - Net In-State Migration 2006-2007



## Fairbanks North Star Borough - Net In-State Migration 2006-2007



Notes: Based on Alaska Permanent Fund Dividend Applications

## Haines Borough - Net In-State Migration 2006-2007



## Hoonah-Angoon Census Area - Net In-State Migration 2006-2007



## City and Borough of Juneau - Net In-State Migration 2006-2007



## Kenai Peninsula Borough - Net In-State Migration 2006-2007



## Ketchikan Gateway Borough - Net In-State Migration 2006-2007



Notes: Based on Alaska Permanent Fund Dividend Applications

## Kodiak Island Borough - Net In-State Migration 2006-2007



Notes: Based on Alaska Permanent Fund Dividend Applications

## Kusilvak Census Area - Net In-State Migration 2006-2007



Notes: Based on Alaska Permanent Fund Dividend Applications

## Lake and Peninsula Borough - Net In-State Migration 2006-2007



Notes: Based on Alaska Permanent Fund Dividend Applications

## Matanuska-Susitna Borough - Net In-State Migration 2006-2007



Notes: Based on Alaska Perm