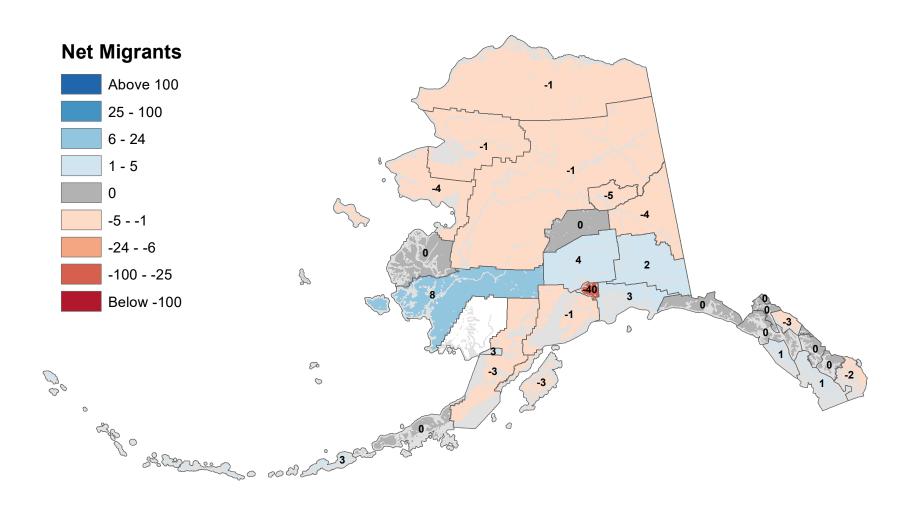

: Based on Alaska Permanent Fund Dividend Applications

### Aleutians West Census Area - Net In-State Migration 2006-2007



Notes: Based on Alaska Permanent Fund Dividend Applications

## Anchorage Municipality - Net In-State Migration 2006-2007



Notes: Based on Alaska Permanent Fund Dividend Applications

### Bethel Census Area - Net In-State Migration 2006-2007



Notes: Based on Alaska Permanent Fund Dividend Applications

## Bristol Bay Borough - Net In-State Migration 2006-2007



## Chugach Census Area - Net In-State Migration 2006-2007



Notes: Based on Alaska Permanent Fund Dividend Applications

## Copper River Census Area - Net In-State Migration 2006-2007



## Denali Borough - Net In-State Migration 2006-2007



## Dillingham Census Area - Net In-State Migration 2006-2007



## Fairbanks North Star Borough - Net In-State Migration 2006-2007



Notes: Based on Alaska Permanent Fund Dividend Applications

## Haines Borough - Net In-State Migration 2006-2007



## Hoonah-Angoon Census Area - Net In-State Migration 2006-2007



## City and Borough of Juneau - Net In-State Migration 2006-2007



## Kenai Peninsula Borough - Net In-State Migration 2006-2007



## Ketchikan Gateway Borough - Net In-State Migration 2006-2007



Notes: Based on Alaska Permanent Fund Dividend Applications

## Kodiak Island Borough - Net In-State Migration 2006-2007



Notes: Based on Alaska Permanent Fund Dividend Applications

## Kusilvak Census Area - Net In-State Migration 2006-2007



Notes: Based on Alaska Permanent Fund Dividend Applications

## Lake and Peninsula Borough - Net