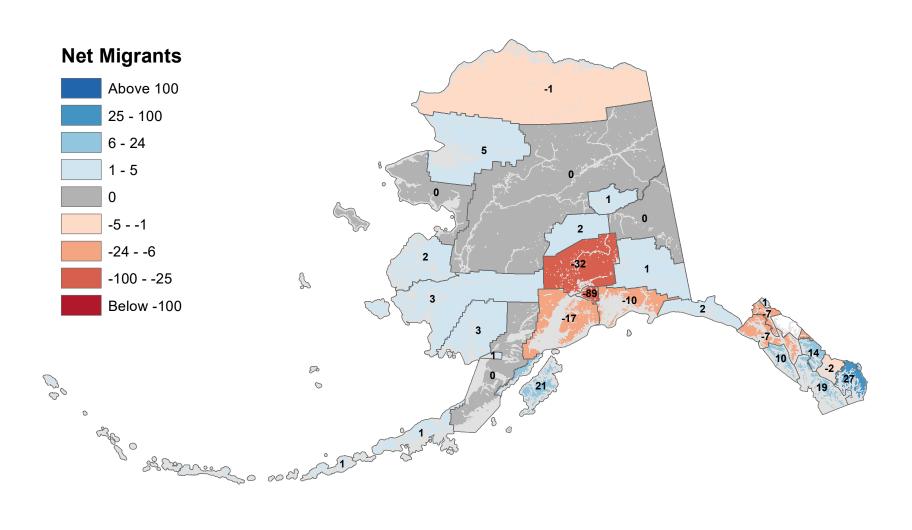

## Anchorage Municipality - Net In-State Migration 2006-2007

Notes: Based on Alaska Permanent Fund Dividend Applications