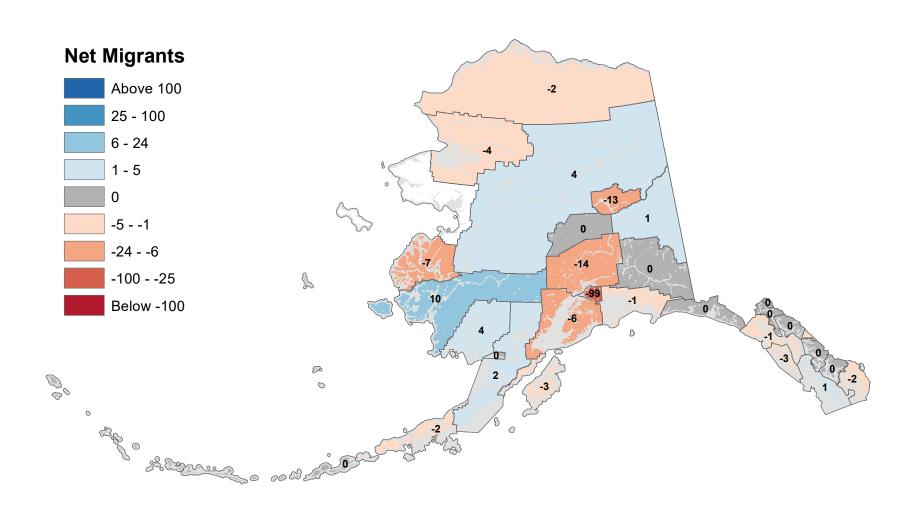

f Juneau - Net In-State Migration 2006-2007



## Kenai Peninsula Borough - Net In-State Migration 2006-2007



## Ketchikan Gateway Borough - Net In-State Migration 2006-2007



Notes: Based on Alaska Permanent Fund Dividend Applications

## Kodiak Island Borough - Net In-State Migration 2006-2007



Notes: Based on Alaska Permanent Fund Dividend Applications

## Kusilvak Census Area - Net In-State Migration 2006-2007



Notes: Based on Alaska Permanent Fund Dividend Applications

## Lake and Peninsula Borough - Net In-State Migration 2006-2007



Notes: Based on Alaska Permanent Fund Dividend Applications

## Matanuska-Susitna Borough - Net In-State Migration 2006-2007



Notes: Based on Alaska Permanent Fund Dividend Applications

## Nome Census Area - Net In-State Migration 2006-2007



## North Slope Borough - Net In-State Migration 2006-2007



Notes: Based on Alaska Permanent Fund Dividend Applications

## Northwest Arctic Borough - Net In-State Migration 2006-2007



## Petersburg Borough - Net In-State Migration 2006-2007



# Prince Of Wales-Hyder Census Area - Net In-State Migration 2006-2007



## City and Borough of Sitka - Net In-State Migration 2006-2007



## Skagway Municipality - Net In-State Migration 2006-2007



### Southeast Fairbanks Census Area - Net In-State Migration 2006-2007



Notes: Based on Alaska Permanent Fund Dividend Applications

## City and Borough of Wrangell - Net In-State Migration 2006-2007



Notes: Based on Alaska Permanent Fund Dividend Applications

### City and Borough of Yakutat - Net In-State Migration 2006-2007



Notes: Base