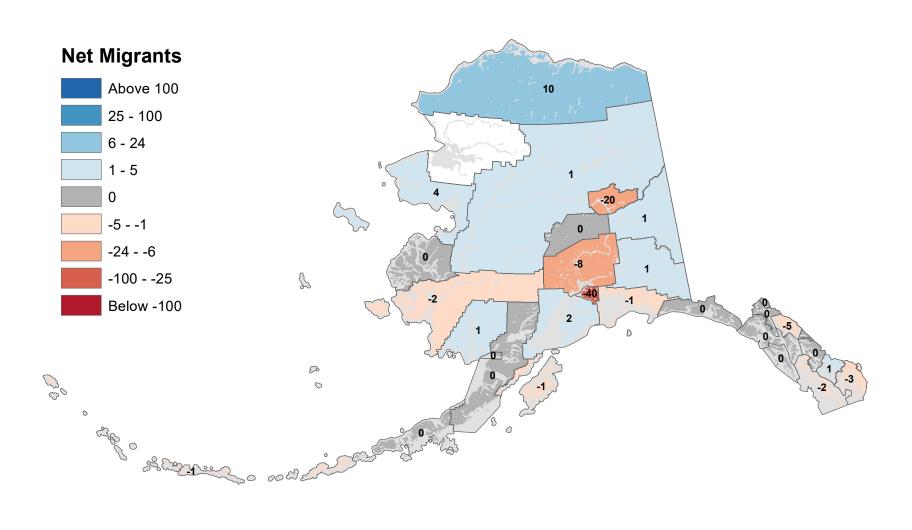

## Fairbanks North Star Borough - Net In-State Migration 2006-2007

Notes: Based on Alaska Permanent Fund Dividend Applications