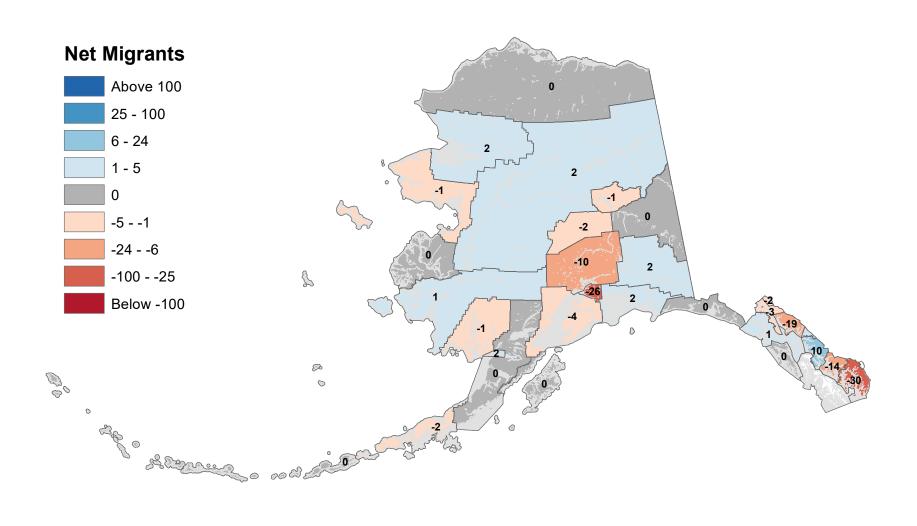

## Ketchikan Gateway Borough - Net In-State Migration 2006-2007

Notes: Based on Alaska Permanent Fund Dividend Applications