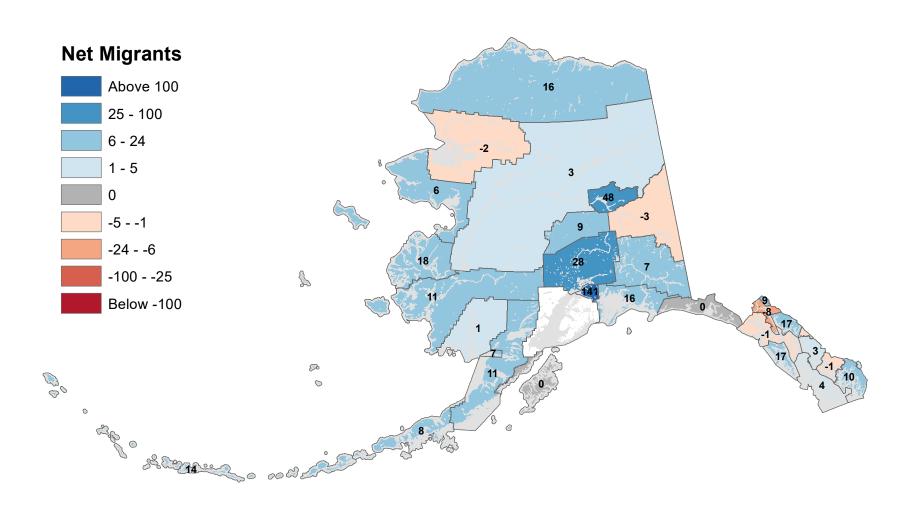

## Fairbanks North Star Borough - Net In-State Migration 2006-2007

Notes: Based on Alaska Permanent Fund Dividend Applications