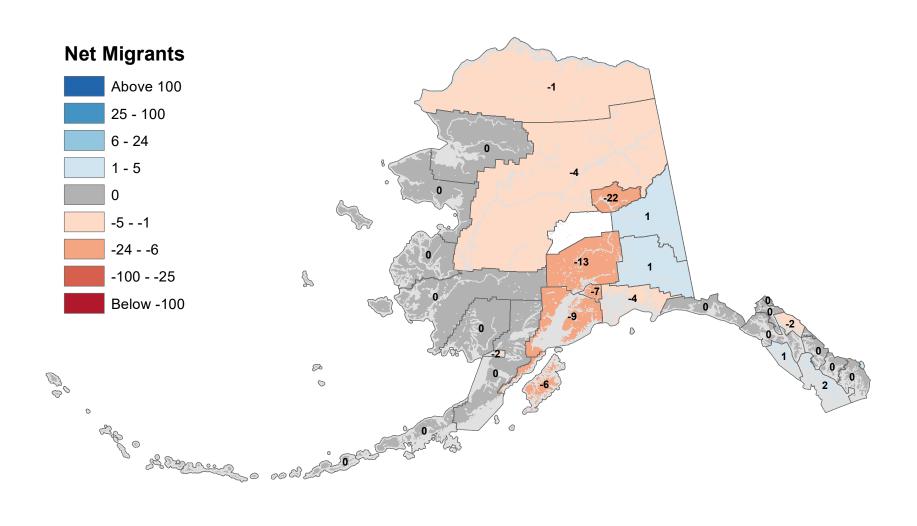

## Matanuska-Susitna Borough - Net In-State Migration 2006-2007

Notes: Based on Alaska Permanent Fund Dividend Applications