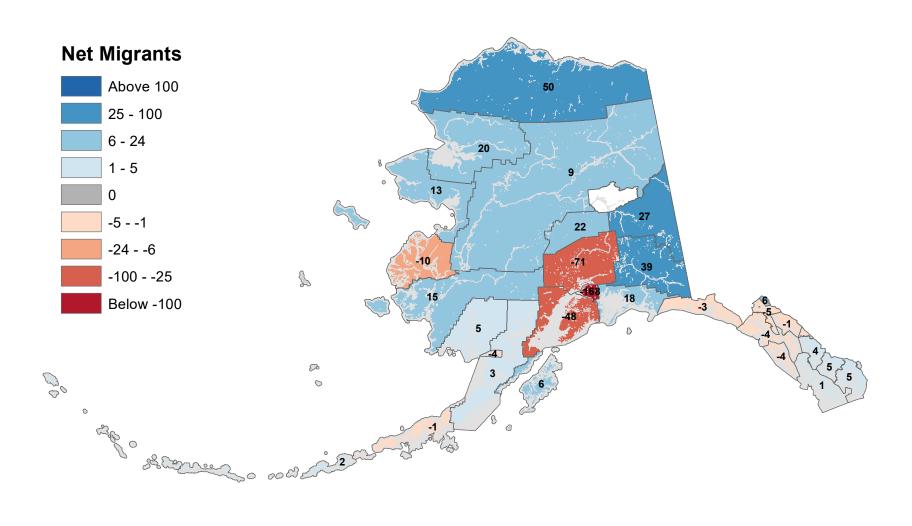

## Anchorage Municipality - Net In-State Migration 2006-2007

Notes: Based on Alaska Permanent Fund Dividend Applications