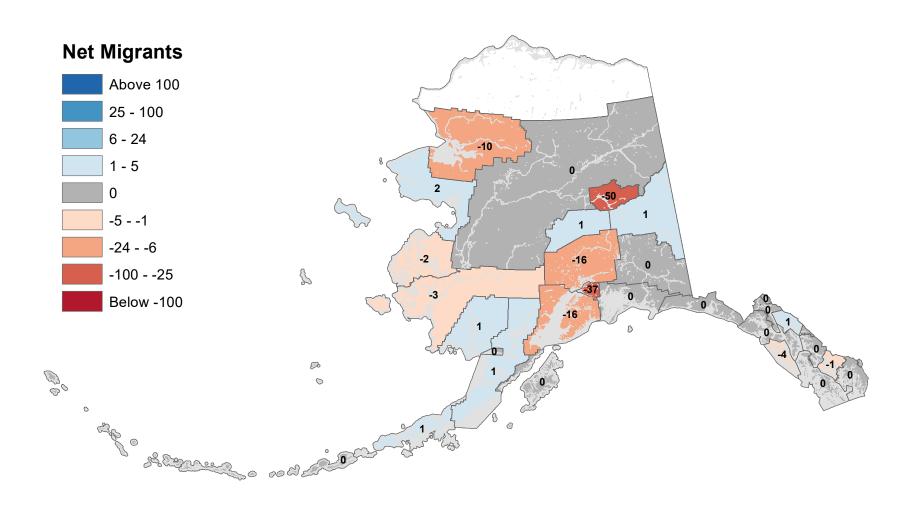

## North Slope Borough - Net In-State Migration 2006-2007

Notes: Based on Alaska Permanent Fund Dividend Applications