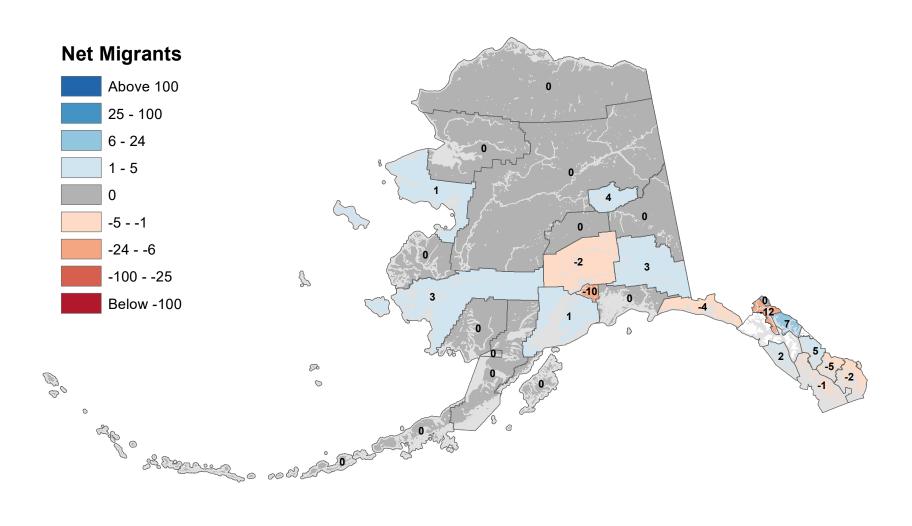

## Ketchikan Gateway Borough - Net In-State Migration 2006-2007

Notes: Based on Alaska Permanent Fund Dividend Applications