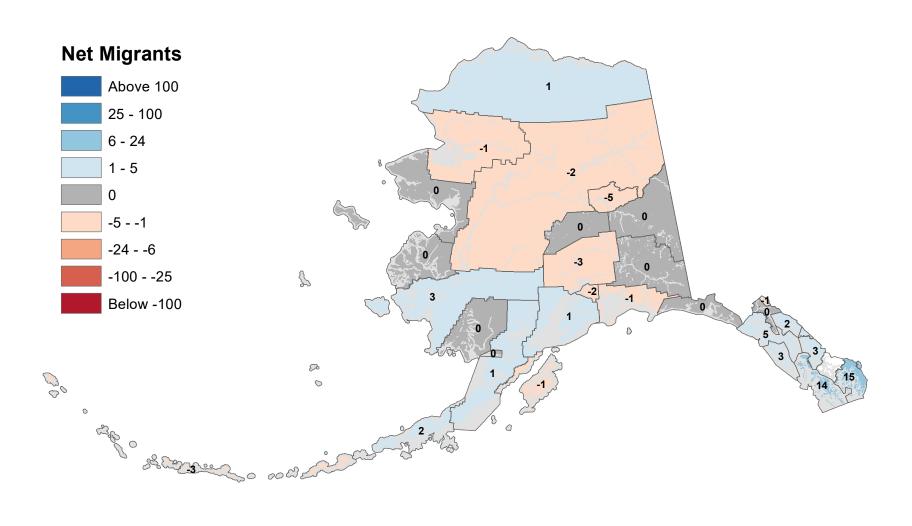

ate Migration 2006-2007



Notes: Based on Alaska Permanent Fund Dividend Applications

## Nome Census Area - Net In-State Migration 2006-2007



## North Slope Borough - Net In-State Migration 2006-2007



Notes: Based on Alaska Permanent Fund Dividend Applications

## Northwest Arctic Borough - Net In-State Migration 2006-2007



## Petersburg Borough - Net In-State Migration 2006-2007



# Prince Of Wales-Hyder Census Area - Net In-State Migration 2006-2007



## City and Borough of Sitka - Net In-State Migration 2006-2007



## Skagway Municipality - Net In-State Migration 2006-2007



### Southeast Fairbanks Census Area - Net In-State Migration 2006-2007



Notes: Based on Alaska Permanent Fund Dividend Applications

## City and Borough of Wrangell - Net In-State Migration 2006-2007



Notes: Based on Alaska Permanent Fund Dividend Applications

### City and Borough of Yakutat - Net In-State Migration 2006-2007



Notes: Based on Alaska Permanent Fund Dividend Applications

## Yukon Koyukuk Census Area - Net In-State Migration 2006-2007



Notes: Based on Alaska Permanent Fund Dividend Applications