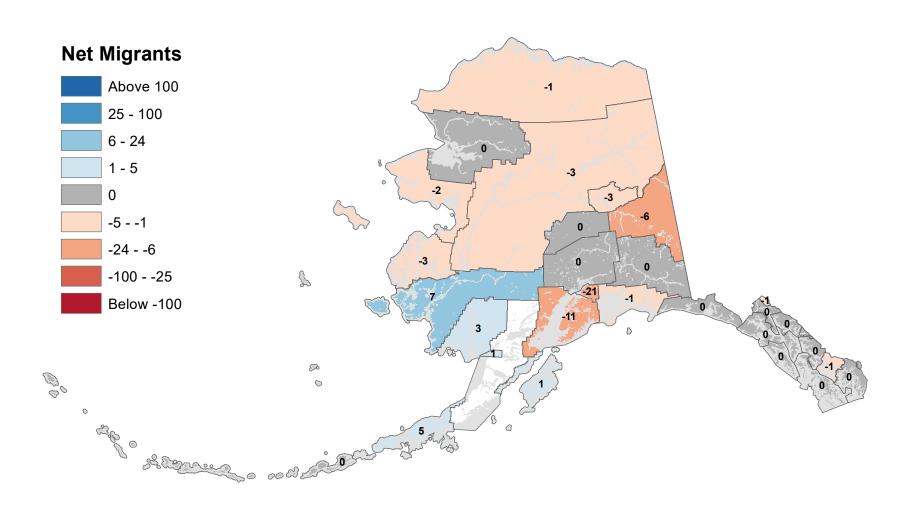

### Southeast Fairbanks Census Area - Net In-State Migration 2006-2007

Notes: Based on Alaska Permanent Fund Dividend Applications