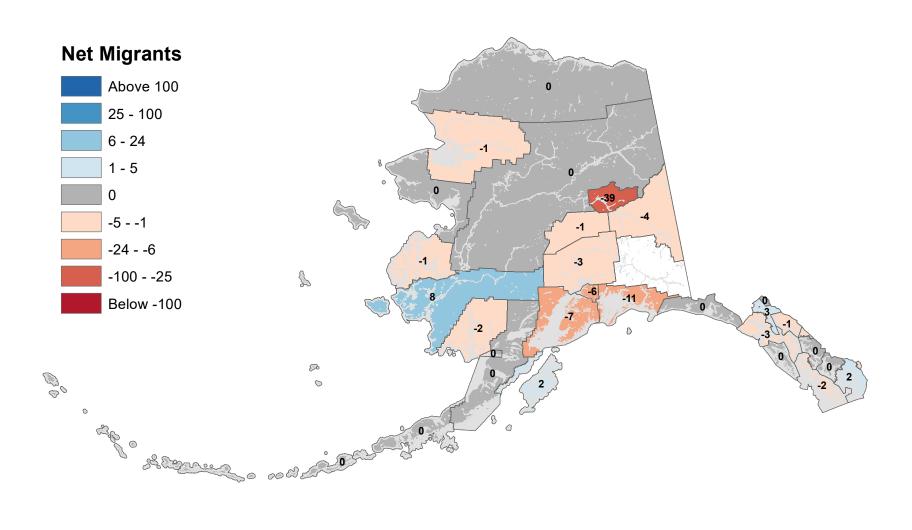

## Aleutians East Borough - Net In-State Migration 2006-2007



Notes: Based on Alaska Permanent Fund Dividend Applications

### Aleutians West Census Area - Net In-State Migration 2006-2007



Notes: Based on Alaska Permanent Fund Dividend Applications

## Anchorage Municipality - Net In-State Migration 2006-2007



Notes: Based on Alaska Permanent Fund Dividend Applications

### Bethel Census Area - Net In-State Migration 2006-2007



Notes: Based on Alaska Permanent Fund Dividend Applications

## Bristol Bay Borough - Net In-State Migration 2006-2007



## Chugach Census Area - Net In-State Migration 2006-2007



Notes: Based on Alaska Permanent Fund Dividend Applications

## Copper River Census Area - Net In-State Migration 2006-2007



## Denali Borough - Net In-State Migration 2006-2007



## Dillingham Census Area - Net In-State Migration 2006-2007



## Fairbanks North Star Borough - Net In-State Migration 2006-2007



Notes: Based on Alaska Permanent Fund Dividend Applications

## Haines Borough - Net In-State Migration 2006-2007



## Hoonah-Angoon Census Area - Net In-State Migration 2006-2007



## City and Borough of Juneau - Net In-State Migration 2006-2007



## Kenai Peninsula Borough - Net In-State Migration 2006-2007



## Ketchikan Gateway Borough - Net In-State Migration 2006-2007



Notes: Based on Alaska Permanent Fund Dividend Applications

## Kodiak Island Borough - Net In-State Migration 2006-2007



Notes: Based on Alaska Permanent Fund Dividend Applications

## Kusilvak Census Area - Net In-State