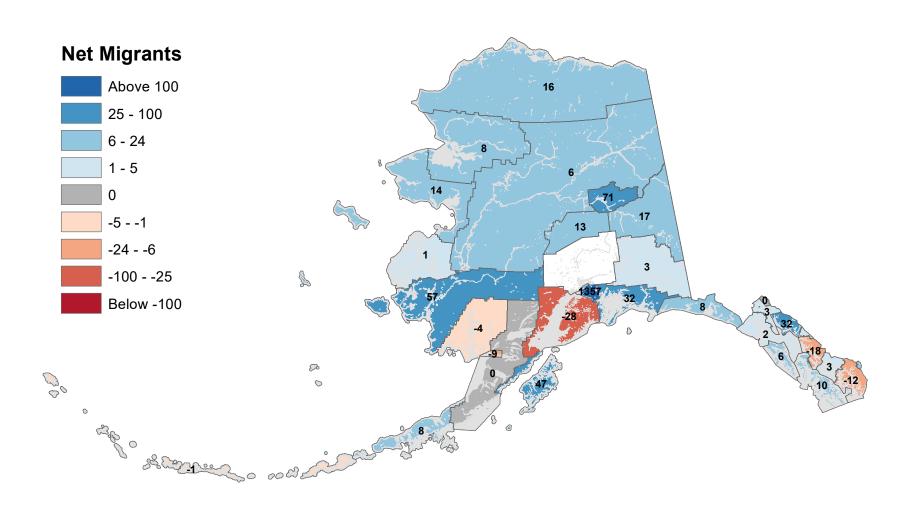

## Anchorage Municipality - Net In-State Migration 2006-2007

Notes: Based on Alaska Permanent Fund Dividend Applications