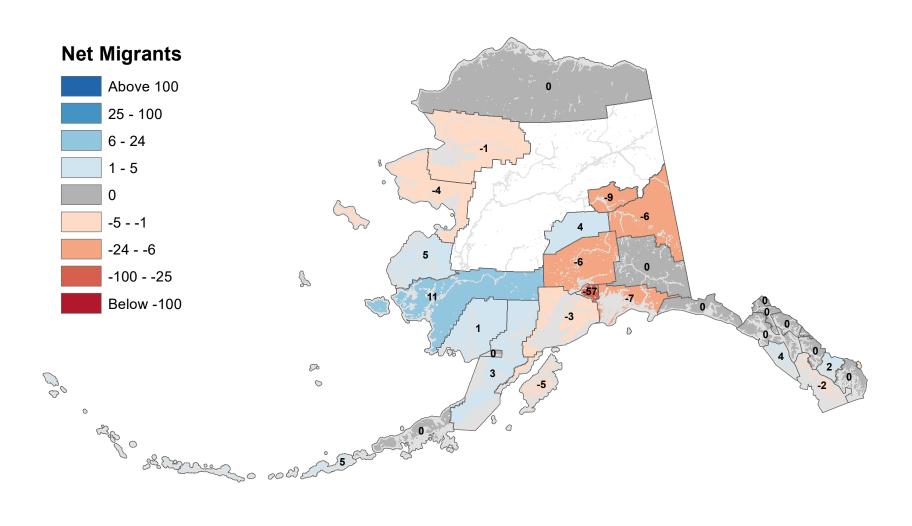

### Bethel Census Area - Net In-State Migration 2006-2007

Notes: Based on Alaska Permanent Fund Dividend Applications

## Kusilvak Census Area - Net In-State Migration 2006-2007

Notes: Based on Alaska Permanent Fund Dividend Applications

## Nome Census Area - Net In-State Migration 2006-2007

## Northwest Arctic Borough - Net In-State Migration 2006-2007

## Yukon Koyukuk Census Area - Net In-State Migration 2006-2007

Notes: Based on Alaska Permanent Fund Dividend Applications