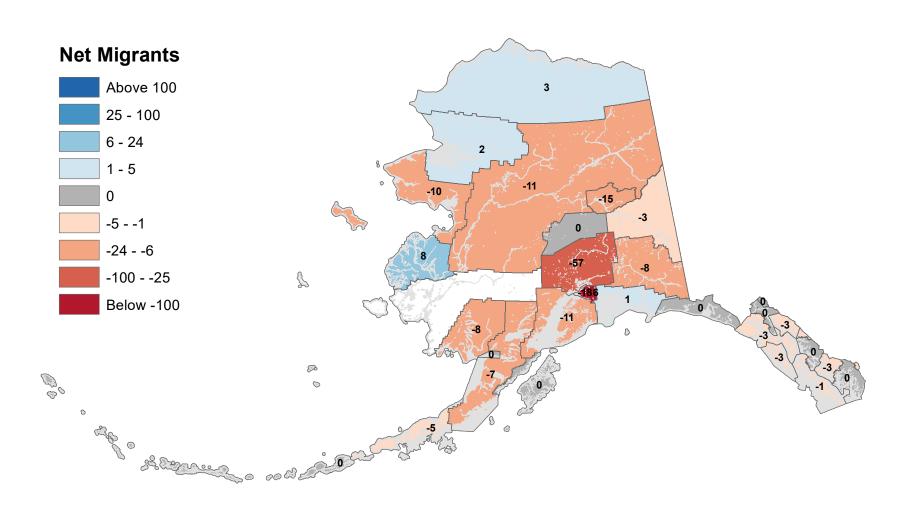

## Aleutians East Borough - Net In-State Migration 2006-2007

Notes: Based on Alaska Permanent Fund Dividend Applications

### Aleutians West Census Area - Net In-State Migration 2006-2007

Notes: Based on Alaska Permanent Fund Dividend Applications

## Anchorage Municipality - Net In-State Migration 2006-2007

Notes: Based on Alaska Permanent Fund Dividend Applications

### Bethel Census Area - Net In-State Migration 2006-2007

Notes: Based on Alaska Permanent Fund Dividend Applications

## Bristol Bay Borough - Net In-State Migration 2006-2007

## Chugach Census Area - Net In-State Migration 2006-2007

Notes: Based on Alaska Permanent Fund Dividend Applications

## Copper River Census Area - Net In-State Migration 2006-2007

## Denali Borough - Net In-State Migration 2006-2007

## Dillingham Census Area - Net In-State Migration 2006-2007

## Fairbanks North Star Borough - Net In-State Migration 2006-2007

Notes: Based on Alaska Permanent Fund Dividend Applications

## Haines Borough - Net In-State Migration 2006-2007

## Hoonah-Angoon Census Area - Net In-State Migration 2006-2007

## City and Borough of Juneau - Net In-State Migration 2006-2007

## Kenai Peninsula Borough - Net In-State Migration 2006-2007

## Ketchikan Gateway Borough - Net In-State Migration 2006-2007

Notes: Based on Alaska Permanent Fund Dividend Applications

## Kodiak Island Borough - Net In-State Migration 2006-2007

Notes: Based on Alaska Permanent Fund Dividend Applications

## Kusilvak Census Area - Net In-State Migration 2006-2007

Notes: Based on Alaska Permanent Fund Dividend Applications

## Lake and Peninsula Borough - Net In-State Migration 2006-2007

Notes: Based on Alaska Permanent Fund Dividend Applications

## Matanuska-Susitna Borough - Net In-State Migration 2006-2007

Notes: Based on Alaska Permanent Fund Dividend Applications

## Nome Census Area - Net In-State Migration 2006-2007

## North Slope Borough - Net In-State Migration 2006-2007

Notes: Based on Alaska Permanent Fund Dividend Applications

## Northwest Arctic Borough - Net In-State Migration 2006-2007

## Petersburg Borough - Net In-State Migration 2006-2007

# Prince Of Wales-Hyder Census Area - Net In-State Migration 2006-2007

## City and Borough of Sitka - Net In-State Migration 2006-2007

## Skagway Municipality - Net In-State Migration 2006-2007

### Southeast Fairbanks Census Area - Net In-State Migration 2006-2007

Notes: Based on Alaska Permanent Fund Dividend Applications

## City and Borough of Wrangell - Net In-State Migration 2006-2007

Notes: Based on Alaska Permanent Fund Dividend Applications

### City and Borough of Yakutat - Net In-State Migration 2006-2007

Notes: Based on Alaska Permanent Fund Dividend Applications

## Yukon Koyukuk Census Area - Net In-State Migration 2006-2007

Notes: Based on Alaska Permanent Fund Dividend Applications