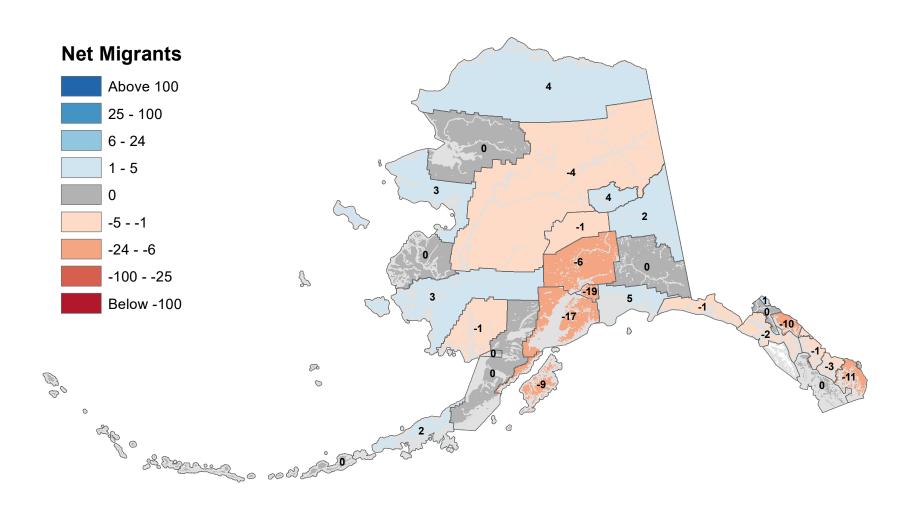

## Anchorage Municipality - Net In-State Migration 2006-2007

Notes: Based on Alaska Permanent Fund Dividend Applications