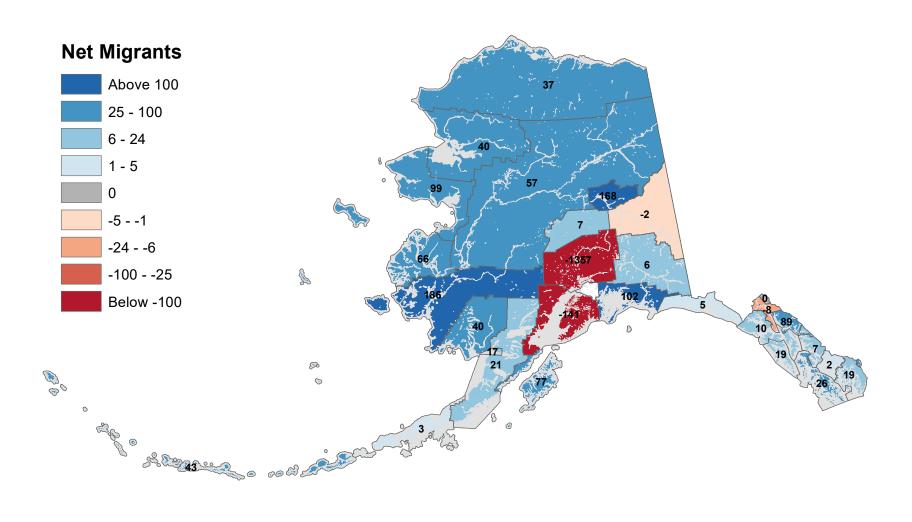

## Aleutians East Borough - Net In-State Migration 2006-2007

Notes: Based on Alaska Permanent Fund Dividend Applications

### Aleutians West Census Area - Net In-State Migration 2006-2007

Notes: Based on Alaska Permanent Fund Dividend Applications

## Anchorage Municipality - Net In-State Migration 2006-2007

Notes: Based on Alaska Permanent Fund Dividend Applications

### Bethel Census Area - Net In-State Migration 2006-2007

Notes: Based on Alaska Permanent Fund Dividend Applications

## Bristol Bay Borough - Net In-State Migration 2006-2007

## Chugach Census Area - Net In-State Migration 2006-2007

Notes: Based on Alaska Permanent Fund Dividend Applications

## Copper River Census Area - Net In-State Migration 2006-2007

## Denali Borough - Net In-State Migration 2006-2007

## Dillingham Census Area - Net In-State Migration 2006-2007

## Fairbanks North Star Borough - Net In-State Migration 2006-2007

Notes: Based on Alaska Permanent Fund Dividend Applications

## Haines Borough - Net In-State Migration 2006-2007

## Hoonah-Angoon Census Area - Net In-State Migration 2006-2007

## City and Borough of Juneau - Net In-State Migration 2006-2007

## Kenai Peninsula Borough - Net In-State Migration 2006-2007

## Ketchikan Gateway Borough - Net In-State Migration 2006-2007

Notes: Based on Alaska Permanent Fund Dividend Applications

## Kodiak Island Borough - Net In-State Migration 2006-2007

Notes: Based on Alaska Permanent Fund Dividend Applications

## Kusilvak Census Area - Net In-State Migration 2006-2007

Notes: Based on Alaska Permanent Fund Dividend Applications

## Lake and Peninsula Borough - Net In-State Migration 2006-2007

Notes: Based on Alaska Permanent Fund Dividend Applications

## Matanuska-Susitna Borough - Net In-State Migration 2006-2007

Notes: Based on Alaska Permanent Fund Dividend Applications

## Nome Census Area - Net In-State Migration 2006-2007

## North Slope Borough - Net In-State Migration 2006-2007

Notes: Based on Alaska Permanent Fund Dividend Applications

## Northwest Arctic Borough - Net In-State Migration 2006-2007

## Petersburg Borough - Net In-State Migration 2006-2007

# Prince Of Wales-Hyder Census Area - Net In-State Migration 2006-2007

## City and Borough of Sitka - Net In-State Migration 2006-2007

## Skagway Municipality - Net In-State Migration 2006-2007

### Southeast Fairbanks Census Area - Net In-State Migration 2006-2007

Notes: Based on Alaska Permanent Fund Dividend Applications

## City and Borough of Wrangell - Net In-State Migration 2006-2007

Notes: Based on Alaska Permanent Fund Dividend Applications

### City and Borough of Yakutat - Net In-State Migration 2006-2007

Notes: Based on Alaska Permanent Fund Dividend Applications

## Yukon Koyukuk Census Area - Net In-State Migration 2006-2007

Notes: Based on Alaska Permanent Fund Dividend Applications