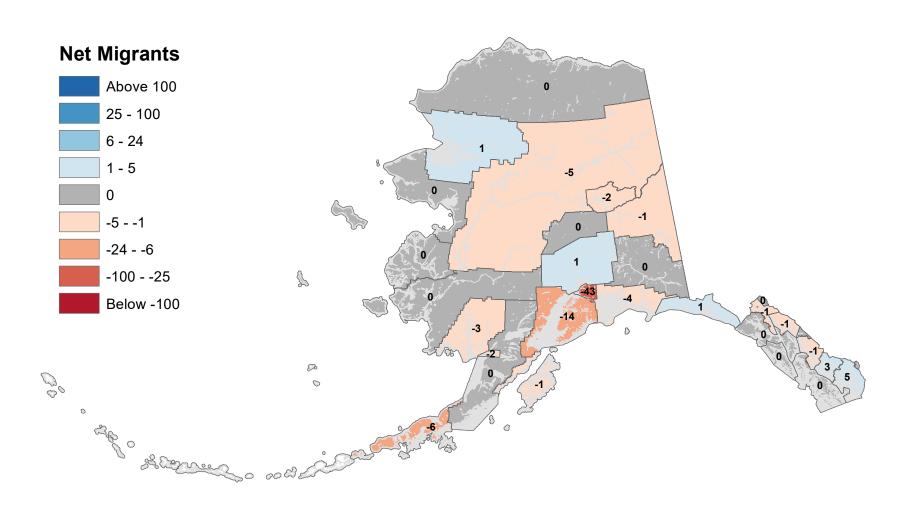

## Aleutians East Borough - Net In-State Migration 2006-2007

Notes: Based on Alaska Permanent Fund Dividend Applications

### Aleutians West Census Area - Net In-State Migration 2006-2007

Notes: Based on Alaska Permanent Fund Dividend Applications

## Anchorage Municipality - Net In-State Migration 2006-2007

Notes: Based on Alaska Permanent Fund Dividend Applications

### Bethel Census Area - Net In-State Migration 2006-2007

Notes: Based on Alaska Permanent Fund Dividend Applications

## Bristol Bay Borough - Net In-State Migration 2006-2007

## Chugach Census Area - Net In-State Migration 2006-2007

Notes: Based on Alaska Permanent Fund Dividend Applications

## Copper River Census Area - Net In-State Migration 2006-2007

## Denali Borough - Net In-State Migration 2006-2007

## Dillingham Census Area - Net In-State Migration 2006-2007

## Fairbanks North Star Borough - Net In-State Migration 2006-2007

Notes: Based on Alaska Permanent Fund Dividend Applications

## Haines Borough - Net In-State Migration 2006-2007

## Hoonah-Angoon Census Area - Net In-State Migration 2006-2007

## City and Borough of Juneau - Net In-State Migration 2006-2007

## Kenai Peninsula Borough - Net In-State Migration 2006-2007

## Ketchikan Gateway Borough - Net In-State Migration 2006-2007

Notes: Based on Alaska Permanent Fund Dividend Applications

## Kodiak Island Borough - Net In-State Migration 2006-2007

Notes: Based on Alaska Permanent Fund Dividend Applications

## Kusilvak Census Area - Net In-State Migration 2006-2007

Notes: Based on Alaska Permanent Fund Dividend Applications

## Lake and Peninsula Borough - Net In-State Migration 2006-2007

Notes: Based on Alaska Permanent Fund Dividend Applications

## Matanuska-Susitna Borough - Net In-State Migration 2006-2007

Notes: Based on Alaska Permanent Fund Dividend Applications

## Nome Census Area - Net In-State Migration 2006-2007

## North Slope Borough - Net In-State Migration 2006-2007

Notes: Based on Alaska Permanent Fund Dividend Applications

## Northwest Arctic Borough - Net In-State Migration 2006-2007

## Petersburg Borough - Net In-State Migration 2006-2007

# Prince Of Wales-Hyder Census Area - Net In-State Migration 2006-2007

## City and Borough of Sitka - Net In-State Migration 2006-2007

## Skagway Municipality - Net In-State Migration 2006-2007

### Southeast Fairbanks Census Area - Net In-State Migration 2006-2007

Notes: Based on Alaska Permanent Fund Dividend Applications

## City and Borough of Wrangell - Net In-State Migration 2006-2007

Notes: Based on Alaska Permanent Fund Dividend Applications

### City and Borough of Yakutat - Net In-State Migration 2006-2007

Notes: Based on Alaska Permanent Fund Dividend Applications

## Yukon Koyukuk Census Area - Net In-State Migration 2006-2007

Notes: Based on Alaska Permanent Fund Dividend Applications