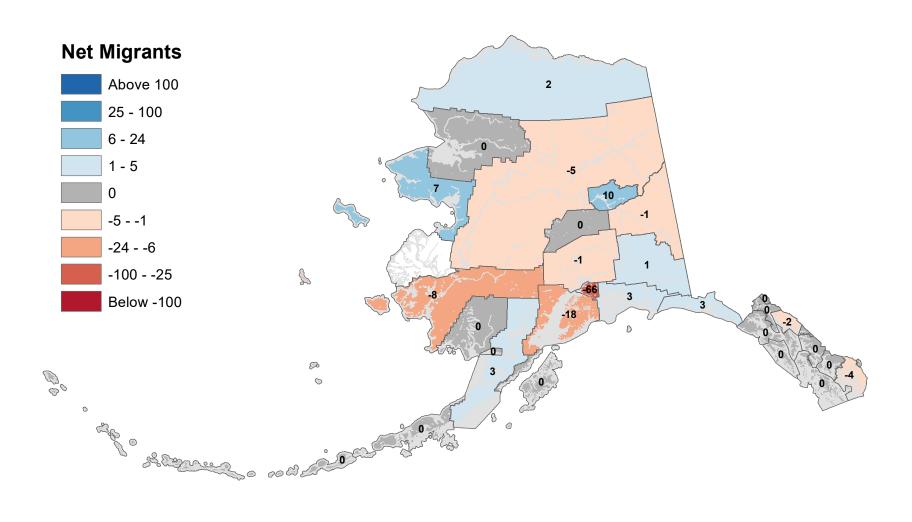

Net In-State Migration 2006-2007



## Dillingham Census Area - Net In-State Migration 2006-2007



## Fairbanks North Star Borough - Net In-State Migration 2006-2007



Notes: Based on Alaska Permanent Fund Dividend Applications

## Haines Borough - Net In-State Migration 2006-2007



## Hoonah-Angoon Census Area - Net In-State Migration 2006-2007



## City and Borough of Juneau - Net In-State Migration 2006-2007



## Kenai Peninsula Borough - Net In-State Migration 2006-2007



## Ketchikan Gateway Borough - Net In-State Migration 2006-2007



Notes: Based on Alaska Permanent Fund Dividend Applications

## Kodiak Island Borough - Net In-State Migration 2006-2007



Notes: Based on Alaska Permanent Fund Dividend Applications

## Kusilvak Census Area - Net In-State Migration 2006-2007



Notes: Based on Alaska Permanent Fund Dividend Applications

## Lake and Peninsula Borough - Net In-State Migration 2006-2007



Notes: Based on Alaska Permanent Fund Dividend Applications

## Matanuska-Susitna Borough - Net In-State Migration 2006-2007



Notes: Based on Alaska Permanent Fund Dividend Applications

## Nome Census Area - Net In-State Migration 2006-2007



## North Slope Borough - Net In-State Migration 2006-2007



Notes: Based on Alaska Permanent Fund Dividend Applications

## Northwest Arctic Borough - Net In-State Migration 2006-2007



## Petersburg Borough - Net In-State Migration 2006-2007



# Prince Of Wales-Hyder Census Area - Net In-State Migration 2006-2007



## City and Borough of Sitka - Net In-State Migration 2006-2007



## Skagway Municipality - Net In-