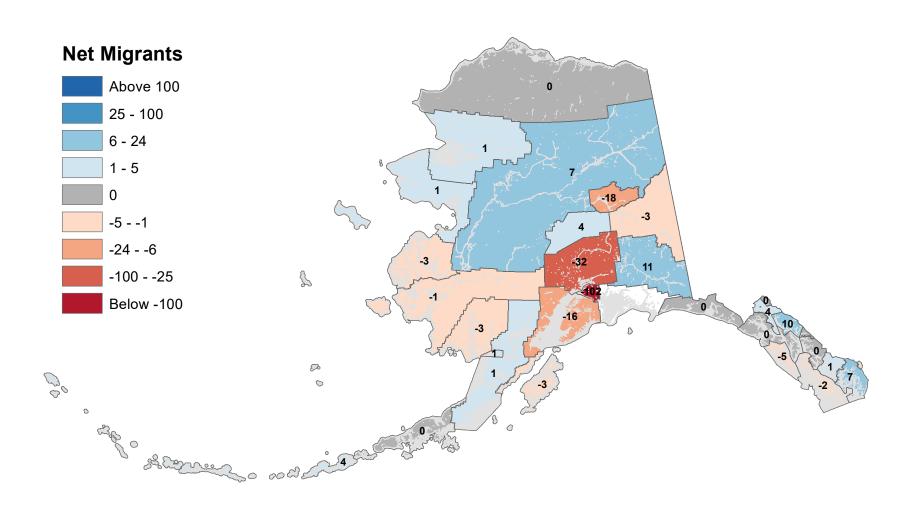

## Fairbanks North Star Borough - Net In-State Migration 2006-2007

Notes: Based on Alaska Permanent Fund Dividend Applications