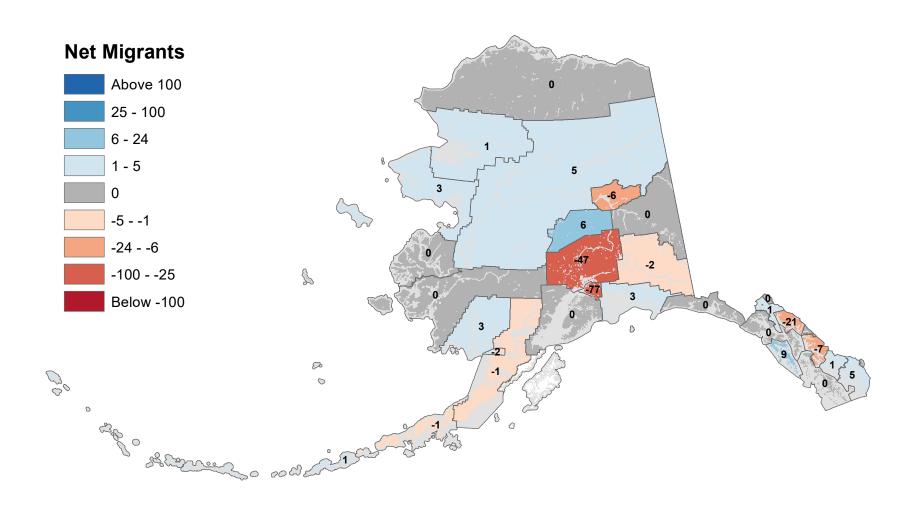

Permanent Fund Dividend Applications

## Copper River Census Area - Net In-State Migration 2006-2007



## Denali Borough - Net In-State Migration 2006-2007



## Dillingham Census Area - Net In-State Migration 2006-2007



## Fairbanks North Star Borough - Net In-State Migration 2006-2007



Notes: Based on Alaska Permanent Fund Dividend Applications

## Haines Borough - Net In-State Migration 2006-2007



## Hoonah-Angoon Census Area - Net In-State Migration 2006-2007



## City and Borough of Juneau - Net In-State Migration 2006-2007



## Kenai Peninsula Borough - Net In-State Migration 2006-2007



## Ketchikan Gateway Borough - Net In-State Migration 2006-2007



Notes: Based on Alaska Permanent Fund Dividend Applications

## Kodiak Island Borough - Net In-State Migration 2006-2007



Notes: Based on Alaska Permanent Fund Dividend Applications

## Kusilvak Census Area - Net In-State Migration 2006-2007



Notes: Based on Alaska Permanent Fund Dividend Applications

## Lake and Peninsula Borough - Net In-State Migration 2006-2007



Notes: Based on Alaska Permanent Fund Dividend Applications

## Matanuska-Susitna Borough - Net In-State Migration 2006-2007



Notes: Based on Alaska Permanent Fund Dividend Applications

## Nome Census Area - Net In-State Migration 2006-2007



## North Slope Borough - Net In-State Migration 2006-2007



Notes: Based on Alaska Permanent Fund Dividend Applications

## Northwest Arctic Borough - Net In-State Migration 2006-2007



## Petersburg Borough - Net In-State Migration 2006-2007



# Prince Of Wales-Hyder Census Area - Net In-State