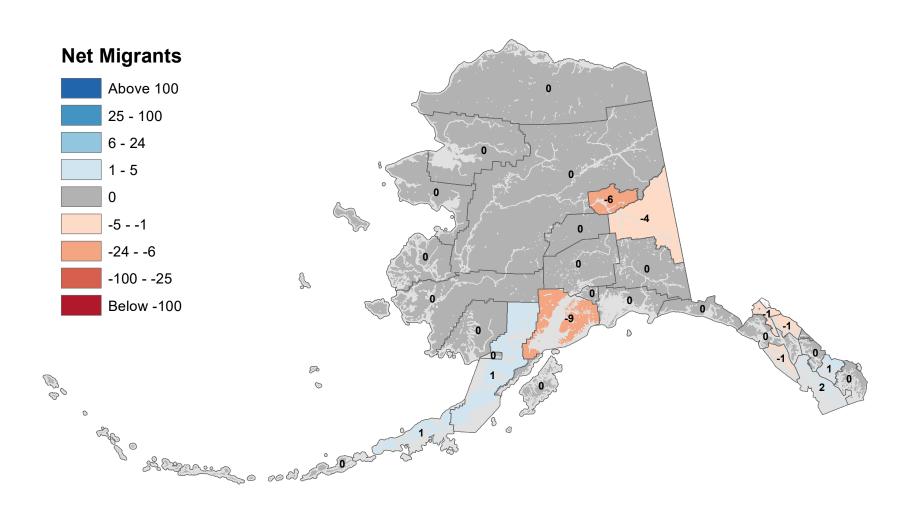

## Fairbanks North Star Borough - Net In-State Migration 2006-2007

Notes: Based on Alaska Permanent Fund Dividend Applications