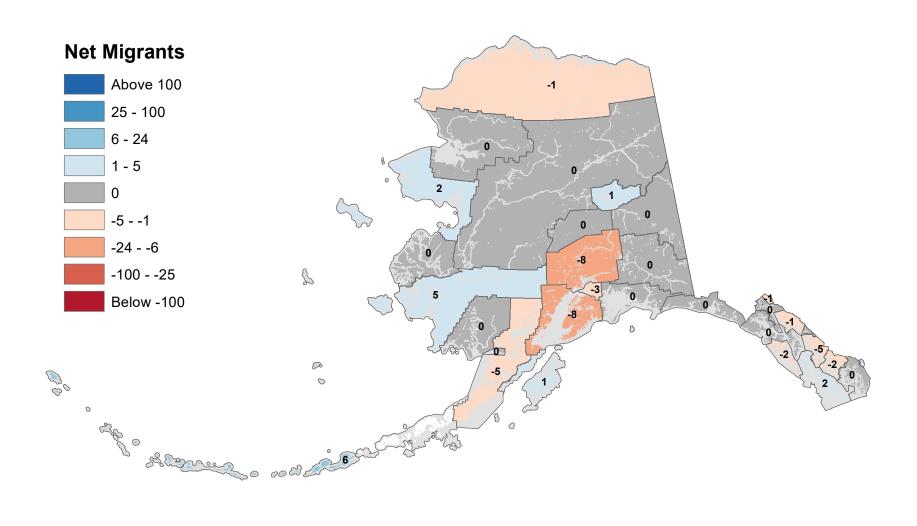

## Aleutians East Borough - Net In-State Migration 2006-2007

Notes: Based on Alaska Permanent Fund Dividend Applications

### Aleutians West Census Area - Net In-State Migration 2006-2007

Notes: Based on Alaska Permanent Fund Dividend Applications

## Anchorage Municipality - Net In-State Migration 2006-2007

Notes: Based on Alaska Permanent Fund Dividend Applications

### Bethel Census Area - Net In-State Migration 2006-2007

Notes: Based on Alaska Permanent Fund Dividend Applications

## Bristol Bay Borough - Net In-State Migration 2006-2007

## Chugach Census Area - Net In-State Migration 2006-2007

Notes: Based on Alaska Permanent Fund Dividend Applications

## Copper River Census Area - Net In-State Migration 2006-2007

## Denali Borough - Net In-State Migration 2006-2007

## Dillingham Census Area - Net In-State Migration 2006-2007

## Fairbanks North Star Borough - Net In-State Migration 2006-2007

Notes: Based on Alaska Permanent Fund Dividend Applications

## Haines Borough - Net In-State Migration 2006-2007

## Hoonah-Angoon Census Area - Net In-State Migration 2006-2007

## City and Borough of Juneau - Net In-State Migration 2006-2007

## Kenai Peninsula Borough - Net In-State Migration 2006-2007

## Ketchikan Gateway Borough - Net In-State Migration 2006-2007

Notes: Based on Alaska Permanent Fund Dividend Applications

## Kodiak Island Borough - Net In-State Migration 2006-2007

Notes: Based on Alaska Permanent Fund Dividend Applications

## Kusilvak Census Area - Net In-State Migration 2006-2007

Notes: Based on Alaska Permanent Fund Dividend Applications

## Lake and Peninsula Borough - Net In-State Migration 2006-2007

Notes: Based on Alaska Permanent Fund Dividend Applications

## Matanuska-Susitna Borough - Net In-State Migration 2006-2007

Notes: Based on Alaska Permanent Fund Dividend Applications

## Nome Census Area - Net In-State Migration 2006-2007

## North Slope Borough - Net In-State Migration 2006-2007

Notes: Based on Alaska Permanent Fund Dividend Applications

## Northwest Arctic Borough - Net In-State Migration 2006-2007

## Petersburg Borough - Net In-State Migration 2006-2007

# Prince Of Wales-Hyder Census Area - Net In-State Migration 2006-2007

## City and Borough of Sitka - Net In-State Migration 2006-2007

## Skagway Municipality - Net In-State Migration 2006-2007

### Southeast Fairbanks Census Area - Net In-State Migration 2006-2007

Notes: Based on Alaska Permanent Fund Dividend Applications

## City and Borough of Wrangell - Net In-State Migration 2006-2007

Notes: Based on Alaska Permanent Fund Dividend Applications

### City and Borough of Yakutat - Net In-State Migration 2006-2007

Notes: Based on Alaska Permanent Fund Dividend Applications

## Yukon Koyukuk Census Area - Net In-State Migration 2006-2007

Notes: Based on Alaska Permanent Fund Dividend Applications