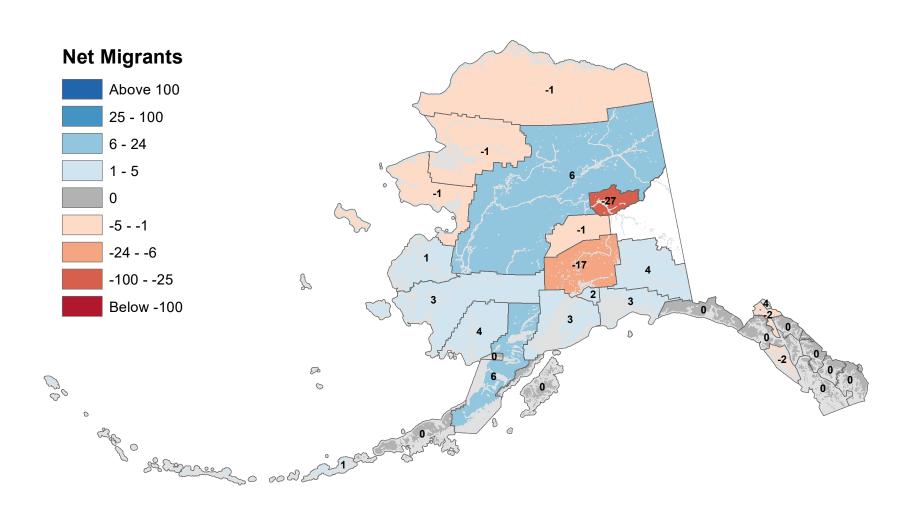

## North Slope Borough - Net In-State Migration 2006-2007

Notes: Based on Alaska Permanent Fund Dividend Applications