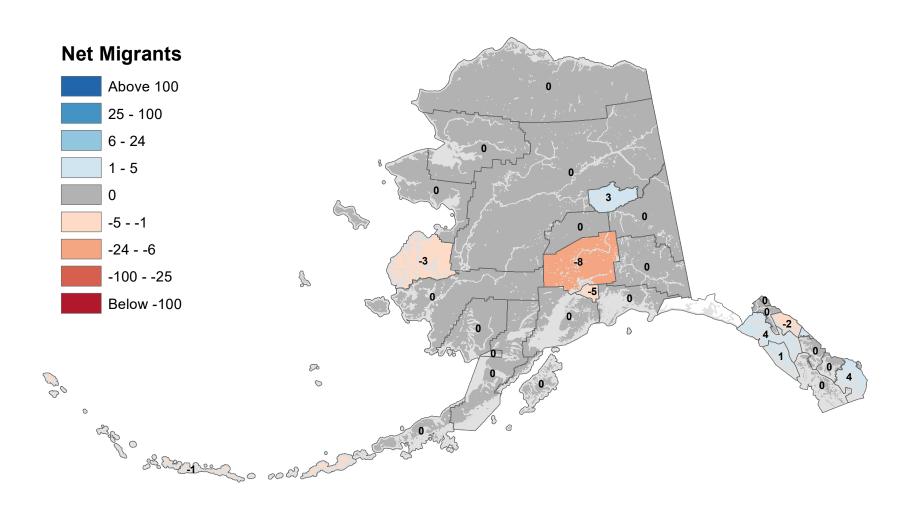

## Aleutians East Borough - Net In-State Migration 2006-2007

Notes: Based on Alaska Permanent Fund Dividend Applications

### Aleutians West Census Area - Net In-State Migration 2006-2007

Notes: Based on Alaska Permanent Fund Dividend Applications

## Chugach Census Area - Net In-State Migration 2006-2007

Notes: Based on Alaska Permanent Fund Dividend Applications

## Fairbanks North Star Borough - Net In-State Migration 2006-2007

Notes: Based on Alaska Permanent Fund Dividend Applications

### Southeast Fairbanks Census Area - Net In-State Migration 2006-2007

Notes: Based on Alaska Permanent Fund Dividend Applications