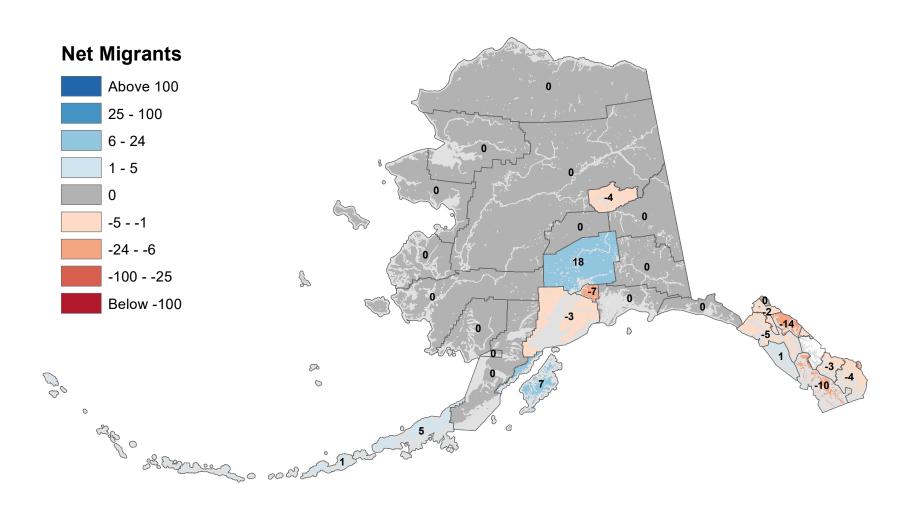

k Island Borough - Net In-State Migration 2006-2007



Notes: Based on Alaska Permanent Fund Dividend Applications

## Kusilvak Census Area - Net In-State Migration 2006-2007



Notes: Based on Alaska Permanent Fund Dividend Applications

## Lake and Peninsula Borough - Net In-State Migration 2006-2007



Notes: Based on Alaska Permanent Fund Dividend Applications

## Matanuska-Susitna Borough - Net In-State Migration 2006-2007



Notes: Based on Alaska Permanent Fund Dividend Applications

## Nome Census Area - Net In-State Migration 2006-2007



## North Slope Borough - Net In-State Migration 2006-2007



Notes: Based on Alaska Permanent Fund Dividend Applications

## Northwest Arctic Borough - Net In-State Migration 2006-2007



## Petersburg Borough - Net In-State Migration 2006-2007



# Prince Of Wales-Hyder Census Area - Net In-State Migration 2006-2007



## City and Borough of Sitka - Net In-State Migration 2006-2007



## Skagway Municipality - Net In-State Migration 2006-2007



### Southeast Fairbanks Census Area - Net In-State Migration 2006-2007



Notes: Based on Alaska Permanent Fund Dividend Applications

## City and Borough of Wrangell - Net In-State Migration 2006-2007



Notes: Based on Alaska Permanent Fund Dividend Applications

### City and Borough of Yakutat - Net In-State Migration 2006-2007



Notes: Based on Alaska Permanent Fund Dividend Applications

## Yukon Koyukuk Census Area - Net In-State Migration 2006-2007



Notes: Based on Alaska Permanent Fund Dividend Applications