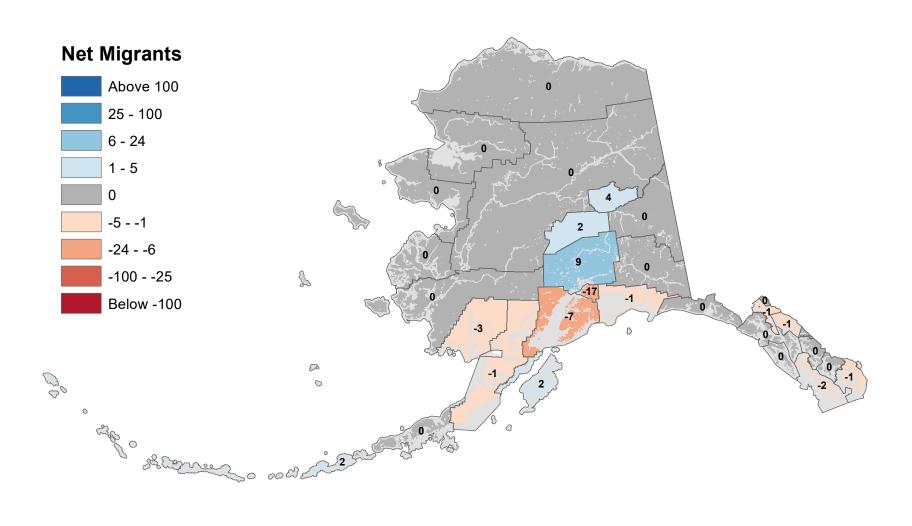

## Anchorage Municipality - Net In-State Migration 2006-2007

Notes: Based on Alaska Permanent Fund Dividend Applications