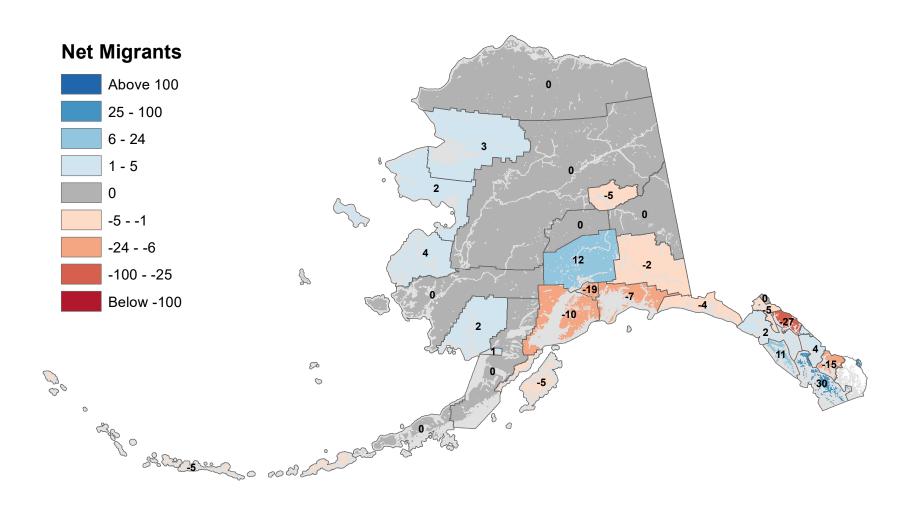

h - Net In-State Migration 2006-2007



## Chugach Census Area - Net In-State Migration 2006-2007



Notes: Based on Alaska Permanent Fund Dividend Applications

## Copper River Census Area - Net In-State Migration 2006-2007



## Denali Borough - Net In-State Migration 2006-2007



## Dillingham Census Area - Net In-State Migration 2006-2007



## Fairbanks North Star Borough - Net In-State Migration 2006-2007



Notes: Based on Alaska Permanent Fund Dividend Applications

## Haines Borough - Net In-State Migration 2006-2007



## Hoonah-Angoon Census Area - Net In-State Migration 2006-2007



## City and Borough of Juneau - Net In-State Migration 2006-2007



## Kenai Peninsula Borough - Net In-State Migration 2006-2007



## Ketchikan Gateway Borough - Net In-State Migration 2006-2007



Notes: Based on Alaska Permanent Fund Dividend Applications

## Kodiak Island Borough - Net In-State Migration 2006-2007



Notes: Based on Alaska Permanent Fund Dividend Applications

## Kusilvak Census Area - Net In-State Migration 2006-2007



Notes: Based on Alaska Permanent Fund Dividend Applications

## Lake and Peninsula Borough - Net In-State Migration 2006-2007



Notes: Based on Alaska Permanent Fund Dividend Applications

## Matanuska-Susitna Borough - Net In-State Migration 2006-2007



Notes: Based on Alaska Permanent Fund Dividend Applications

## Nome Census Area - Net In-State Migration 2006-2007



## North Slope Borough - Net In-State Migration 2006-2007



Notes: Based on Alaska Permanent Fund Dividend Applications

## Northwest Arctic Borough - Net In-State Migration