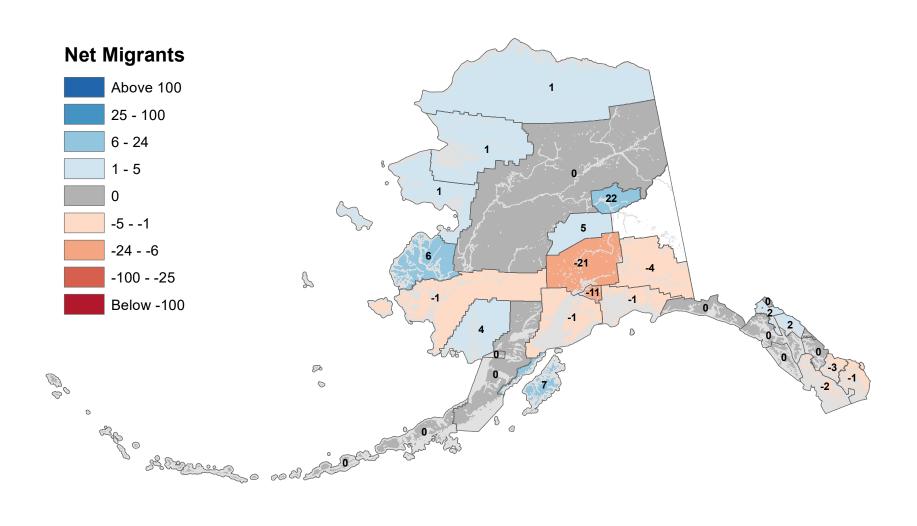

- Net In-State Migration 2005-2006



# North Slope Borough - Net In-State Migration 2005-2006



# Northwest Arctic Borough - Net In-State Migration 2005-2006



Notes: Based on Alaska Permanent Fund Dividend Applications

# Petersburg Borough - Net In-State Migration 2005-2006



Notes: Based on Alaska Permanent Fund Dividend Applications

## Prince Of Wales-Hyder Census Area - Net In-State Migration 2005-2006



Notes: Based on Alaska Permanent Fund Dividend Applications

# City and Borough of Sitka - Net In-State Migration 2005-2006



Notes: Based on Alaska Permanent Fund Dividend Applications

# Skagway Municipality - Net In-State Migration 2005-2006



Notes: Based on Alaska Permanent Fund Dividend Applications

## Southeast Fairbanks Census Area - Net In-State Migration 2005-2006



Notes: Based on Alaska Permanent Fund Dividend Applications

# City and Borough of Wrangell - Net In-State Migration 2005-2006



Notes: Based on Alaska Permanent Fund Dividend Applications

## City and Borough of Yakutat - Net In-State Migration 2005-2006



Notes: Based on Alaska Permanent Fund Dividend Applications

# Yukon Koyukuk Census Area - Net In-State Migration 2005-2006



Notes: Based on Alaska Permanent Fund Dividend Applications