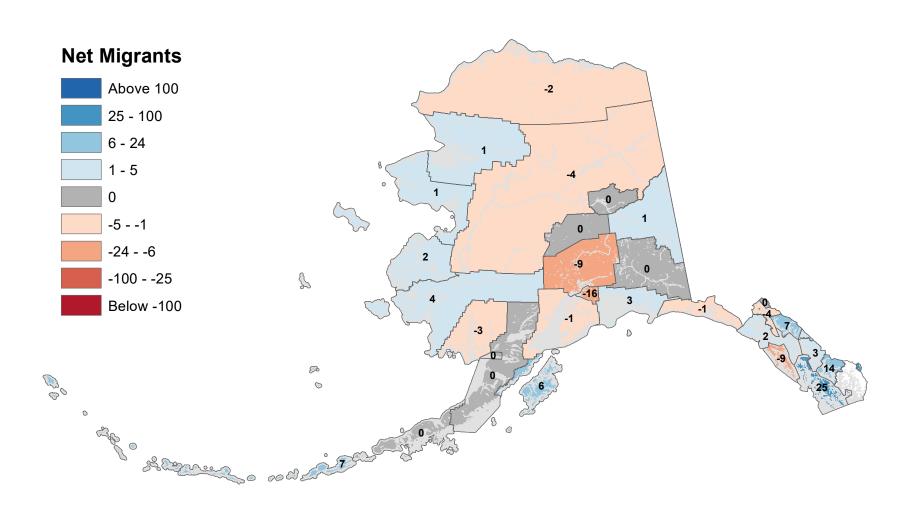

# Aleutians East Borough - Net In-State Migration 2005-2006

Notes: Based on Alaska Permanent Fund Dividend Applications

## Aleutians West Census Area - Net In-State Migration 2005-2006

# Anchorage Municipality - Net In-State Migration 2005-2006

Notes: Based on Alaska Permanent Fund Dividend Applications

## Bethel Census Area - Net In-State Migration 2005-2006

# Bristol Bay Borough - Net In-State Migration 2005-2006

Notes: Based on Alaska Permanent Fund Dividend Applications

# Chugach Census Area - Net In-State Migration 2005-2006

# Copper River Census Area - Net In-State Migration 2005-2006

# Denali Borough - Net In-State Migration 2005-2006

# Dillingham Census Area - Net In-State Migration 2005-2006

# Fairbanks North Star Borough - Net In-State Migration 2005-2006

# Haines Borough - Net In-State Migration 2005-2006

Notes: Based on Alaska Permanent Fund Dividend Applications

# Hoonah-Angoon Census Area - Net In-State Migration 2005-2006

# City and Borough of Juneau - Net In-State Migration 2005-2006

Notes: Based on Alaska Permanent Fund Dividend Applications

# Kenai Peninsula Borough - Net In-State Migration 2005-2006

# Ketchikan Gateway Borough - Net In-State Migration 2005-2006

# Kodiak Island Borough - Net In-State Migration 2005-2006

# Kusilvak Census Area - Net In-State Migration 2005-2006

Notes: Based on Alaska Permanent Fund Dividend Applications

# Lake and Peninsula Borough - Net In-State Migration 2005-2006

# Matanuska-Susitna Borough - Net In-State Migration 2005-2006

Notes: Based on Alaska Permanent Fund Dividend Applications

# Nome Census Area - Net In-State Migration 2005-2006

# North Slope Borough - Net In-State Migration 2005-2006

# Northwest Arctic Borough - Net In-State Migration 2005-2006

Notes: Based on Alaska Permanent Fund Dividend Applications

# Petersburg Borough - Net In-State Migration 2005-2006

Notes: Based on Alaska Permanent Fund Dividend Applications

## Prince Of Wales-Hyder Census Area - Net In-State Migration 2005-2006

Notes: Based on Alaska Permanent Fund Dividend Applications

# City and Borough of Sitka - Net In-State Migration 2005-2006

Notes: Based on Alaska Permanent Fund Dividend Applications

# Skagway Municipality - Net In-State Migration 2005-2006

Notes: Based on Alaska Permanent Fund Dividend Applications

## Southeast Fairbanks Census Area - Net In-State Migration 2005-2006

Notes: Based on Alaska Permanent Fund Dividend Applications

# City and Borough of Wrangell - Net In-State Migration 2005-2006

Notes: Based on Alaska Permanent Fund Dividend Applications

## City and Borough of Yakutat - Net In-State Migration 2005-2006

Notes: Based on Alaska Permanent Fund Dividend Applications

# Yukon Koyukuk Census Area - Net In-State Migration 2005-2006

Notes: Based on Alaska Permanent Fund Dividend Applications