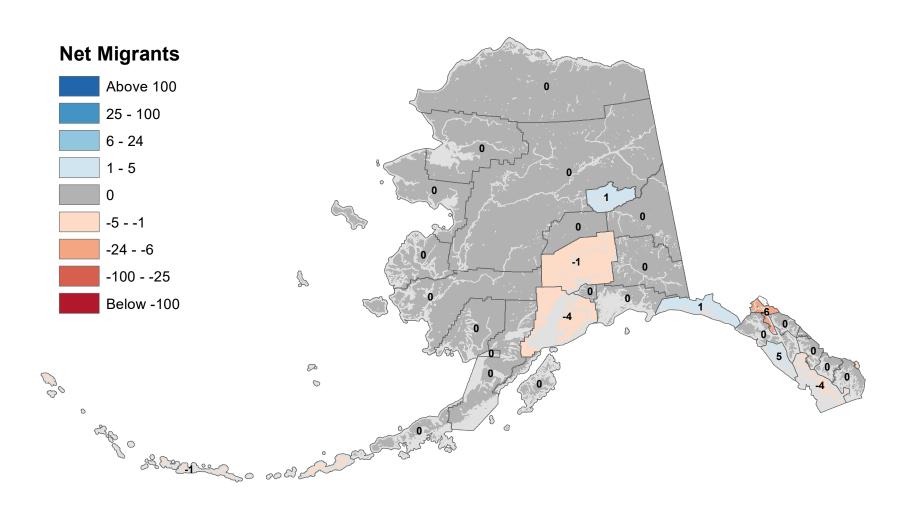

Susitna Borough - Net In-State Migration 2005-2006



Notes: Based on Alaska Permanent Fund Dividend Applications

# Nome Census Area - Net In-State Migration 2005-2006



# North Slope Borough - Net In-State Migration 2005-2006



# Northwest Arctic Borough - Net In-State Migration 2005-2006



Notes: Based on Alaska Permanent Fund Dividend Applications

# Petersburg Borough - Net In-State Migration 2005-2006



Notes: Based on Alaska Permanent Fund Dividend Applications

## Prince Of Wales-Hyder Census Area - Net In-State Migration 2005-2006



Notes: Based on Alaska Permanent Fund Dividend Applications

# City and Borough of Sitka - Net In-State Migration 2005-2006



Notes: Based on Alaska Permanent Fund Dividend Applications

# Skagway Municipality - Net In-State Migration 2005-2006



Notes: Based on Alaska Permanent Fund Dividend Applications

## Southeast Fairbanks Census Area - Net In-State Migration 2005-2006



Notes: Based on Alaska Permanent Fund Dividend Applications

# City and Borough of Wrangell - Net In-State Migration 2005-2006



Notes: Based on Alaska Permanent Fund Dividend Applications

## City and Borough of Yakutat - Net In-State Migration 2005-2006



Notes: Based on Alaska Permanent Fund Dividend Applications

# Yukon Koyukuk Census Area - Net In-State Migration 2005-2006



Notes: Based on Alaska Permanent Fund Dividend Applications