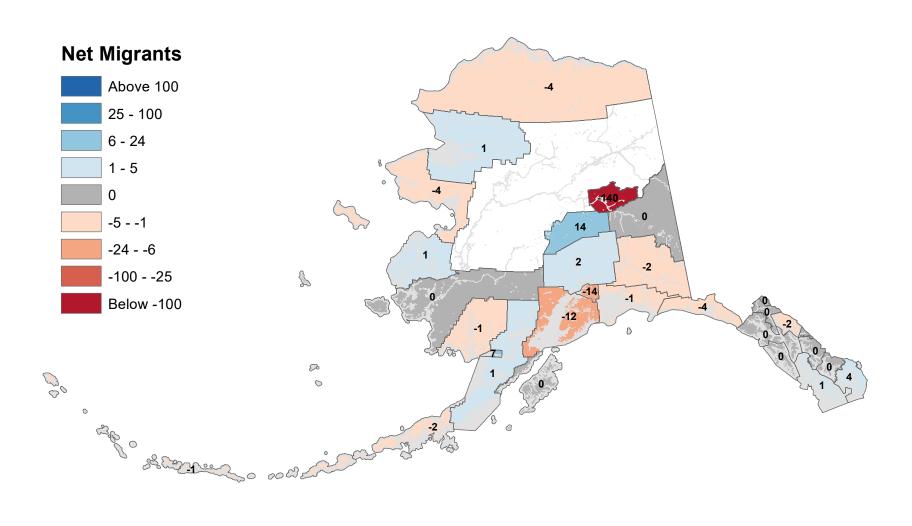

# Fairbanks North Star Borough - Net In-State Migration 2005-2006

# City and Borough of Juneau - Net In-State Migration 2005-2006

Notes: Based on Alaska Permanent Fund Dividend Applications

# North Slope Borough - Net In-State Migration 2005-2006