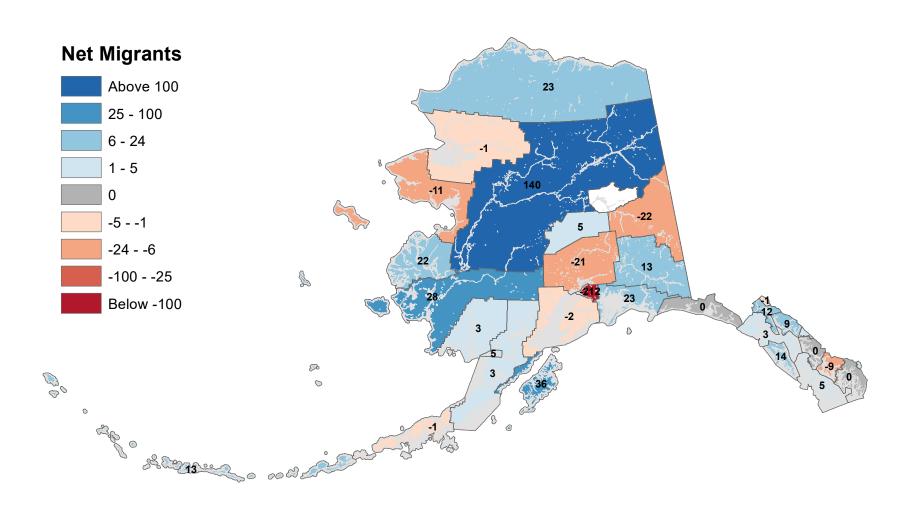

# Anchorage Municipality - Net In-State Migration 2005-2006

Notes: Based on Alaska Permanent Fund Dividend Applications

# Fairbanks North Star Borough - Net In-State Migration 2005-2006

# City and Borough of Juneau - Net In-State Migration 2005-2006

Notes: Based on Alaska Permanent Fund Dividend Applications

# Matanuska-Susitna Borough - Net In-State Migration 2005-2006

Notes: Based on Alaska Permanent Fund Dividend Applications