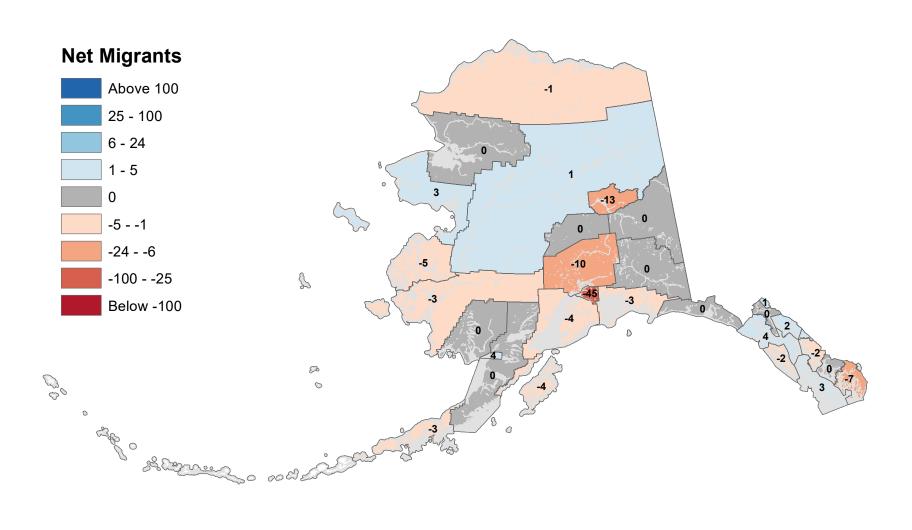

# Aleutians East Borough - Net In-State Migration 2005-2006



Notes: Based on Alaska Permanent Fund Dividend Applications

## Aleutians West Census Area - Net In-State Migration 2005-2006



# Anchorage Municipality - Net In-State Migration 2005-2006



Notes: Based on Alaska Permanent Fund Dividend Applications

## Bethel Census Area - Net In-State Migration 2005-2006



# Bristol Bay Borough - Net In-State Migration 2005-2006



Notes: Based on Alaska Permanent Fund Dividend Applications

# Chugach Census Area - Net In-State Migration 2005-2006



# Copper River Census Area - Net In-State Migration 2005-2006



# Denali Borough - Net In-State Migration 2005-2006



# Dillingham Census Area - Net In-State Migration 2005-2006



# Fairbanks North Star Borough - Net In-State Migration 2005-2006



# Haines Borough - Net In-State Migration 2005-2006



Notes: Based on Alaska Permanent Fund Dividend Applications

# Hoonah-Angoon Census Area - Net In-State Migration 2005-2006