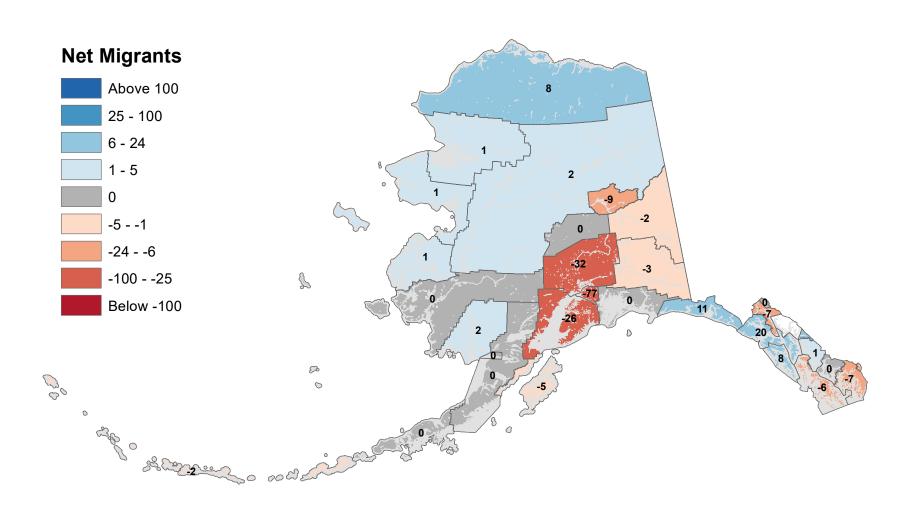

# Aleutians East Borough - Net In-State Migration 2005-2006

Notes: Based on Alaska Permanent Fund Dividend Applications

## Aleutians West Census Area - Net In-State Migration 2005-2006

# Anchorage Municipality - Net In-State Migration 2005-2006

Notes: Based on Alaska Permanent Fund Dividend Applications

## Bethel Census Area - Net In-State Migration 2005-2006

# Bristol Bay Borough - Net In-State Migration 2005-2006

Notes: Based on Alaska Permanent Fund Dividend Applications

# Chugach Census Area - Net In-State Migration 2005-2006

# Copper River Census Area - Net In-State Migration 2005-2006

# Denali Borough - Net In-State Migration 2005-2006

# Dillingham Census Area - Net In-State Migration 2005-2006

# Fairbanks North Star Borough - Net In-State Migration 2005-2006

# Haines Borough - Net In-State Migration 2005-2006

Notes: Based on Alaska Permanent Fund Dividend Applications

# Hoonah-Angoon Census Area - Net In-State Migration 2005-2006

# City and Borough of Juneau - Net In-State Migration 2005-2006

Notes: Based on Alaska Permanent Fund Dividend Applications

# Kenai Peninsula Borough - Net In-State Migration 2005-2006

# Ketchikan Gateway Borough - Net In-State Migration 2005-2006

# Kodiak Island Borough - Net In-State Migration 2005-2006

# Kusilvak Census Area - Net In-State Migration 2005-2006

Notes: Based on Alaska Permanent Fund Dividend Applications

# Lake and Peninsula Borough - Net In-State Migration 2005-2006

# Matanuska-Susitna Borough - Net In-State Migration 2005-2006

Notes: Based on Alaska Permanent Fund Dividend Applications

# Nome Census Area - Net In-State Migration 2005-2006

# North Slope Borough - Net In-State Migration 2005-2006

# Northwest Arctic Borough - Net In-State Migration 2005-2006

Notes: Based on Alaska Permanent Fund Dividend Applications

# Petersburg Borough - Net In-State Migration 2005-2006

Notes: Based on Alaska Permanent Fund Dividend Applications

## Prince Of Wales-Hyder Census Area - Net In-State Migration 2005-2006

Notes: Based on Alaska Permanent Fund Dividend Applications

# City and Borough of Sitka - Net In-State Migration 2005-2006

Notes: Based on Alaska Permanent Fund Dividend Applications

# Skagway Municipality - Net In-State Migration 2005-2006

Notes: Based on Alaska Permanent Fund Dividend Applications

## Southeast Fairbanks Census Area - Net In-State Migration 2005-2006

Notes: Based on Alaska Permanent Fund Dividend Applications

# City and Borough of Wrangell - Net In-State Migration 2005-2006

Notes: Based on Alaska Permanent Fund Dividend Applications

## City and Borough of Yakutat - Net In-State Migration 2005-2006

Notes: Based on Alaska Permanent Fund Dividend Applications

# Yukon Koyukuk Census Area - Net In-State Migration 2005-2006

Notes: Based on Alaska Permanent Fund Dividend Applications