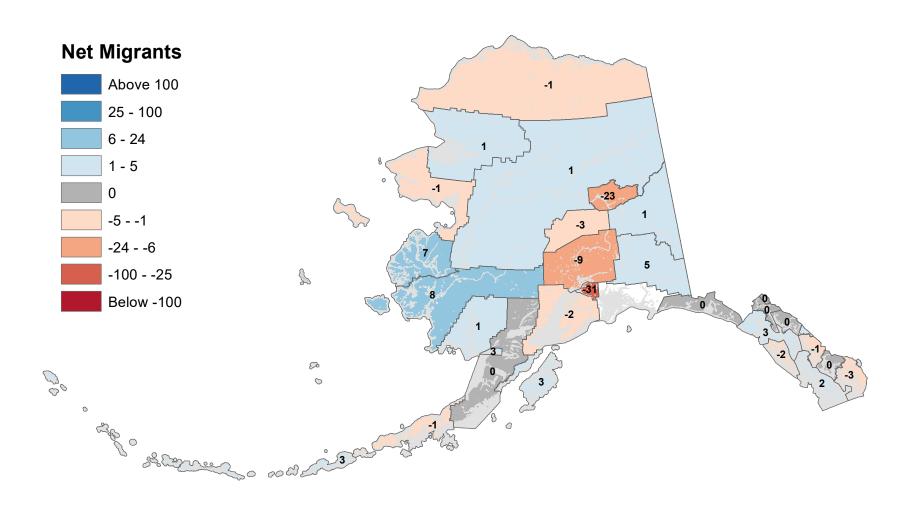

# Aleutians East Borough - Net In-State Migration 2005-2006

Notes: Based on Alaska Permanent Fund Dividend Applications

## Aleutians West Census Area - Net In-State Migration 2005-2006

# Anchorage Municipality - Net In-State Migration 2005-2006

Notes: Based on Alaska Permanent Fund Dividend Applications

## Bethel Census Area - Net In-State Migration 2005-2006

# Bristol Bay Borough - Net In-State Migration 2005-2006

Notes: Based on Alaska Permanent Fund Dividend Applications

# Chugach Census Area - Net In-State Migration 2005-2006

# Copper River Census Area - Net In-State Migration 2005-2006

# Denali Borough - Net In-State Migration 2005-2006

# Dillingham Census Area - Net In-State Migration 2005-2006

# Fairbanks North Star Borough - Net In-State Migration 2005-2006

# Haines Borough - Net In-State Migration 2005-2006

Notes: Based on Alaska Permanent Fund Dividend Applications

# Hoonah-Angoon Census Area - Net In-State Migration 2005-2006

# City and Borough of Juneau - Net In-State Migration 2005-2006

Notes: Based on Alaska Permanent Fund Dividend Applications

# Kenai Peninsula Borough - Net In-State Migration 2005-2006

# Ketchikan Gateway Borough - Net In-State Migration 2005-2006

# Kodiak Island Borough - Net In-State Migration 2005-2006

# Kusilvak Census Area - Net In-State Migration 2005-2006

Notes: Based on Alaska Permanent Fund Dividend Applications

# Lake and Peninsula Borough - Net In-State Migration 2005-2006

# Matanuska-Susitna Borough - Net In-State Migration 2005-2006

Notes: Based on Alaska Permanent Fund Dividend Applications

# Nome Census Area - Net In-State Migration 2005-2006

# North Slope Borough - Net In-State Migration 2005-2006

# Northwest Arctic Borough - Net In-State Migration 2005-2006

Notes: Based on Alaska Permanent Fund Dividend Applications

# Petersburg Borough - Net In-State Migration 2005-2006

Notes: Based on Alaska Permanent Fund Dividend Applications

## Prince Of Wales-Hyder Census Area - Net In-State Migration 2005-2006

Notes: Based on Alaska Permanent Fund Dividend Applications

# City and Borough of Sitka - Net In-State Migration 2005-2006

Notes: Based on Alaska Permanent Fund Dividend Applications

# Skagway Municipality - Net In-State Migration 2005-2006

Notes: Based on Alaska Permanent Fund Dividend Applications

## Southeast Fairbanks Census Area - Net In-State Migration 2005-2006

Notes: Based on Alaska Permanent Fund Dividend Applications

# City and Borough of Wrangell - Net In-State Migration 2005-2006

Notes: Based on Alaska Permanent Fund Dividend Applications

## City and Borough of Yakutat - Net In-State Migration 2005-2006

Notes: Based on Alaska Permanent Fund Dividend Applications

# Yukon Koyukuk Census Area - Net In-State Migration 2005-2006

Notes: Based on Alaska Permanent Fund Dividend Applications