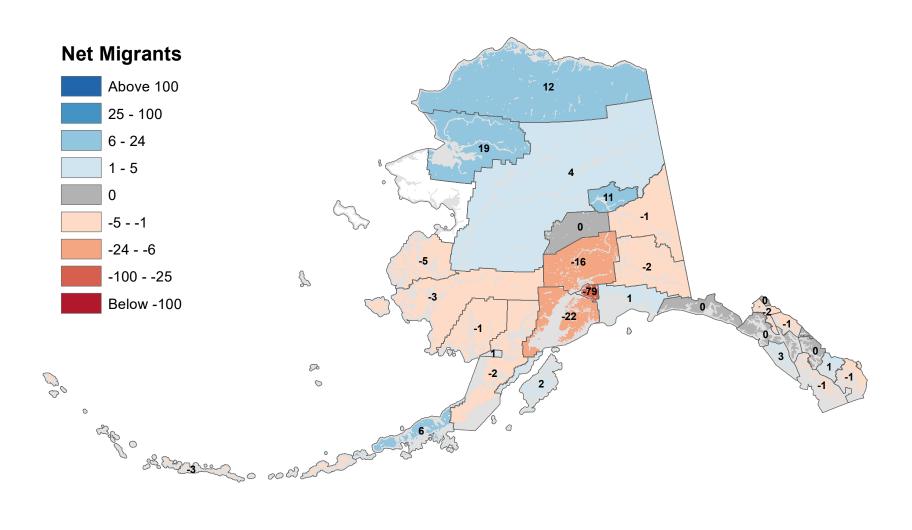

# Aleutians East Borough - Net In-State Migration 2005-2006

Notes: Based on Alaska Permanent Fund Dividend Applications

## Aleutians West Census Area - Net In-State Migration 2005-2006

# Anchorage Municipality - Net In-State Migration 2005-2006

Notes: Based on Alaska Permanent Fund Dividend Applications

## Bethel Census Area - Net In-State Migration 2005-2006

# Bristol Bay Borough - Net In-State Migration 2005-2006

Notes: Based on Alaska Permanent Fund Dividend Applications

# Chugach Census Area - Net In-State Migration 2005-2006

# Copper River Census Area - Net In-State Migration 2005-2006

# Denali Borough - Net In-State Migration 2005-2006

# Dillingham Census Area - Net In-State Migration 2005-2006

# Fairbanks North Star Borough - Net In-State Migration 2005-2006

# Haines Borough - Net In-State Migration 2005-2006

Notes: Based on Alaska Permanent Fund Dividend Applications

# Hoonah-Angoon Census Area - Net In-State Migration 2005-2006

# City and Borough of Juneau - Net In-State Migration 2005-2006

Notes: Based on Alaska Permanent Fund Dividend Applications

# Kenai Peninsula Borough - Net In-State Migration 2005-2006

# Ketchikan Gateway Borough - Net In-State Migration 2005-2006

# Kodiak Island Borough - Net In-State Migration 2005-2006

# Kusilvak Census Area - Net In-State Migration 2005-2006

Notes: Based on Alaska Permanent Fund Dividend Applications

# Lake and Peninsula Borough - Net In-State Migration 2005-2006

# Matanuska-Susitna Borough - Net In-State Migration 2005-2006

Notes: Based on Alaska Permanent Fund Dividend Applications

# Nome Census Area - Net In-State Migration 2005-2006

# North Slope Borough - Net In-State Migration 2005-2006

# Northwest Arctic Borough - Net In-State Migration 2005-2006

Notes: Based on Alaska Permanent Fund Dividend Applications

# Petersburg Borough - Net In-State Migration 2005-2006

Notes: Based on Alaska Permanent Fund Dividend Applications

## Prince Of Wales-Hyder Census Area - Net In-State Migration 2005-2006

Notes: Based on Alaska Permanent Fund Dividend Applications

# City and Borough of Sitka - Net In-State Migration 2005-2006

Notes: Based on Alaska Permanent Fund Dividend Applications

# Skagway Municipality - Net In-State Migration 2005-2006

Notes: Based on Alaska Permanent Fund Dividend Applications

## Southeast Fairbanks Census Area - Net In-State Migration 2005-2006

Notes: Based on Alaska Permanent Fund Dividend Applications

# City and Borough of Wrangell - Net In-State Migration 2005-2006

Notes: Based on Alaska Permanent Fund Dividend Applications

## City and Borough of Yakutat - Net In-State Migration 2005-2006

Notes: Based on Alaska Permanent Fund Dividend Applications

# Yukon Koyukuk Census Area - Net In-State Migration 2005-2006

Notes: Based on Alaska Permanent Fund Dividend Applications