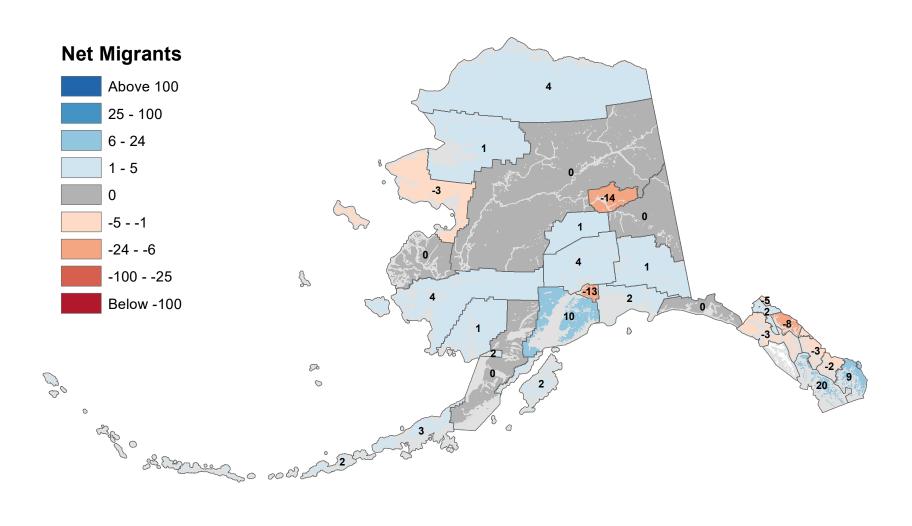

# Anchorage Municipality - Net In-State Migration 2005-2006

Notes: Based on Alaska Permanent Fund Dividend Applications