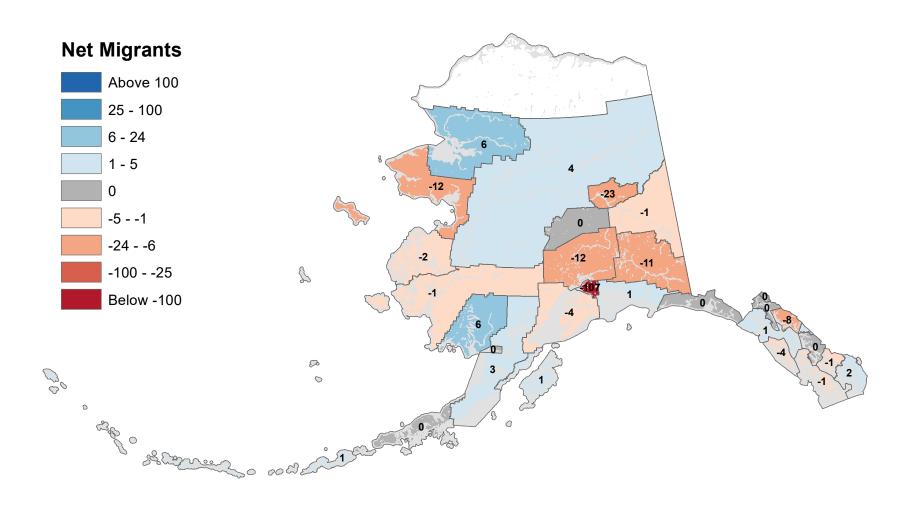

# Anchorage Municipality - Net In-State Migration 2005-2006

Notes: Based on Alaska Permanent Fund Dividend Applications