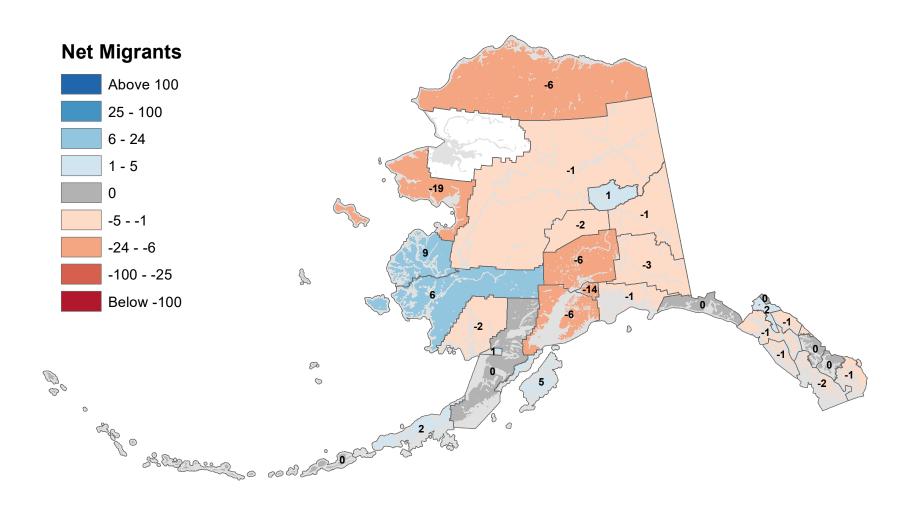

gh of Juneau - Net In-State Migration 2005-2006



Notes: Based on Alaska Permanent Fund Dividend Applications

# Kenai Peninsula Borough - Net In-State Migration 2005-2006



# Ketchikan Gateway Borough - Net In-State Migration 2005-2006



# Kodiak Island Borough - Net In-State Migration 2005-2006



# Kusilvak Census Area - Net In-State Migration 2005-2006



Notes: Based on Alaska Permanent Fund Dividend Applications

# Lake and Peninsula Borough - Net In-State Migration 2005-2006



# Matanuska-Susitna Borough - Net In-State Migration 2005-2006



Notes: Based on Alaska Permanent Fund Dividend Applications

# Nome Census Area - Net In-State Migration 2005-2006



# North Slope Borough - Net In-State Migration 2005-2006



# Northwest Arctic Borough - Net In-State Migration 2005-2006



Notes: Based on Alaska Permanent Fund Dividend Applications

# Petersburg Borough - Net In-State Migration 2005-2006



Notes: Based on Alaska Permanent Fund Dividend Applications

## Prince Of Wales-Hyder Census Area - Net In-State Migration 2005-2006



Notes: Based on Alaska Permanent Fund Dividend Applications

# City and Borough of Sitka - Net In-State Migration 2005-2006



Notes: Based on Alaska Permanent Fund Dividend Applications

# Skagway Municipality - Net In-State Migration 2005-2006



Notes: Based on Alaska Permanent Fund Dividend Applications

## Southeast Fairbanks Census Area - Net In-State Migration 2005-2006



Notes: Based on Alaska Permanent Fund Dividend Applications

# City and Borough of Wrangell - Net In-State Migration 2005-2006



Notes: Based on Alaska Perman