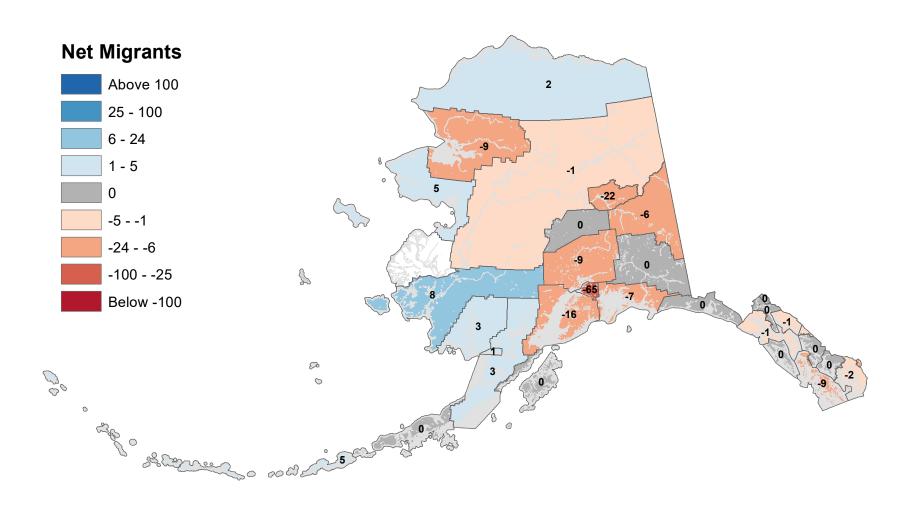

# Aleutians East Borough - Net In-State Migration 2005-2006

Notes: Based on Alaska Permanent Fund Dividend Applications

## Aleutians West Census Area - Net In-State Migration 2005-2006

# Anchorage Municipality - Net In-State Migration 2005-2006

Notes: Based on Alaska Permanent Fund Dividend Applications

## Bethel Census Area - Net In-State Migration 2005-2006

# Bristol Bay Borough - Net In-State Migration 2005-2006

Notes: Based on Alaska Permanent Fund Dividend Applications

# Chugach Census Area - Net In-State Migration 2005-2006

# Copper River Census Area - Net In-State Migration 2005-2006

# Denali Borough - Net In-State Migration 2005-2006

# Dillingham Census Area - Net In-State Migration 2005-2006

# Fairbanks North Star Borough - Net In-State Migration 2005-2006

# Haines Borough - Net In-State Migration 2005-2006

Notes: Based on Alaska Permanent Fund Dividend Applications

# Hoonah-Angoon Census Area - Net In-State Migration 2005-2006

# City and Borough of Juneau - Net In-State Migration 2005-2006

Notes: Based on Alaska Permanent Fund Dividend Applications

# Kenai Peninsula Borough - Net In-State Migration 2005-2006

# Ketchikan Gateway Borough - Net In-State Migration 2005-2006

# Kodiak Island Borough - Net In-State Migration 2005-2006

# Kusilvak Census Area - Net In-State Migration 2005-2006

Notes: Based on Alaska Permanent Fund Dividend Applications

# Lake and Peninsula Borough - Net In-State Migration 2005-2006

# Matanuska-Susitna Borough - Net In-State Migration 2005-2006

Notes: Based on Alaska Permanent Fund Dividend Applications

# Nome Census Area - Net In-State Migration 2005-2006

# North Slope Borough - Net In-State Migration 2005-2006

# Northwest Arctic Borough - Net In-State Migration 2005-2006

Notes: Based on Alaska Permanent Fund Dividend Applications

# Petersburg Borough - Net In-State Migration 2005-2006

Notes: Based on Alaska Permanent Fund Dividend Applications

## Prince Of Wales-Hyder Census Area - Net In-State Migration 2005-2006

Notes: Based on Alaska Permanent Fund Dividend Applications

# City and Borough of Sitka - Net In-State Migration 2005-2006

Notes: Based on Alaska Permanent Fund Dividend Applications

# Skagway Municipality - Net In-State Migration 2005-2006

Notes: Based on Alaska Permanent Fund Dividend Applications

## Southeast Fairbanks Census Area - Net In-State Migration 2005-2006

Notes: Based on Alaska Permanent Fund Dividend Applications

# City and Borough of Wrangell - Net In-State Migration 2005-2006

Notes: Based on Alaska Permanent Fund Dividend Applications

## City and Borough of Yakutat - Net In-State Migration 2005-2006

Notes: Based on Alaska Permanent Fund Dividend Applications

# Yukon Koyukuk Census Area - Net In-State Migration 2005-2006

Notes: Based on Alaska Permanent Fund Dividend Applications