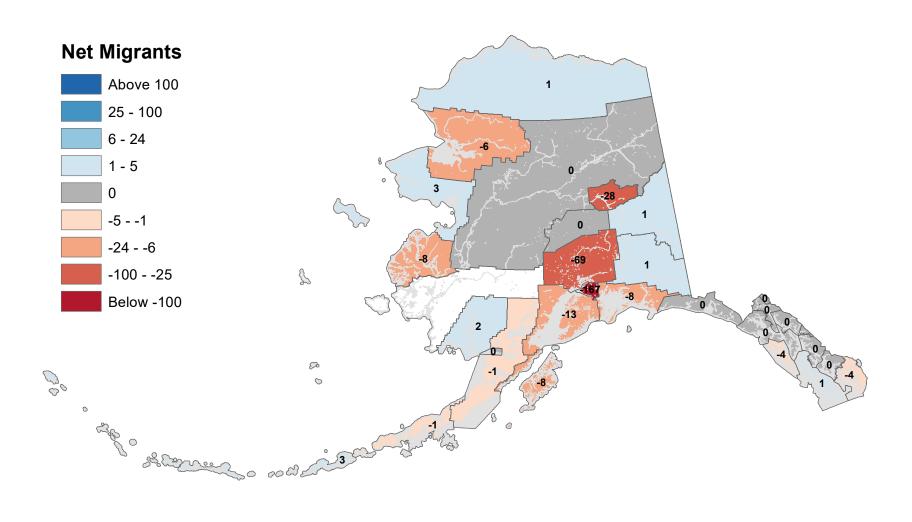

# Aleutians East Borough - Net In-State Migration 2005-2006



Notes: Based on Alaska Permanent Fund Dividend Applications

## Aleutians West Census Area - Net In-State Migration 2005-2006



# Anchorage Municipality - Net In-State Migration 2005-2006



Notes: Based on Alaska Permanent Fund Dividend Applications

## Bethel Census Area - Net In-State Migration 2005-2006



# Bristol Bay Borough - Net In-State Migration 2005-2006



Notes: Based on Alaska Permanent Fund Dividend Applications

# Chugach Census Area - Net In-State Migration 2005-2006



# Copper River Census Area - Net In-State Migration 2005-2006



# Denali Borough - Net In-State Migration 2005-2006



# Dillingham Census Area - Net In-State Migration 2005-2006



# Fairbanks North Star Borough - Net In-State Migration 2005-2006



# Haines Borough - Net In-State Migration 2005-2006



Notes: Based on Alaska Permanent Fund Dividend Applications

# Hoonah-Angoon Census Area - Net In-State Migration 2005-2006



# City and Borough of Juneau - Net In-State Migration 2005-2006



Notes: Based on Alaska Permanent Fund Dividend Applications

# Kenai Peninsula Borough - Net In-State Migration 2005