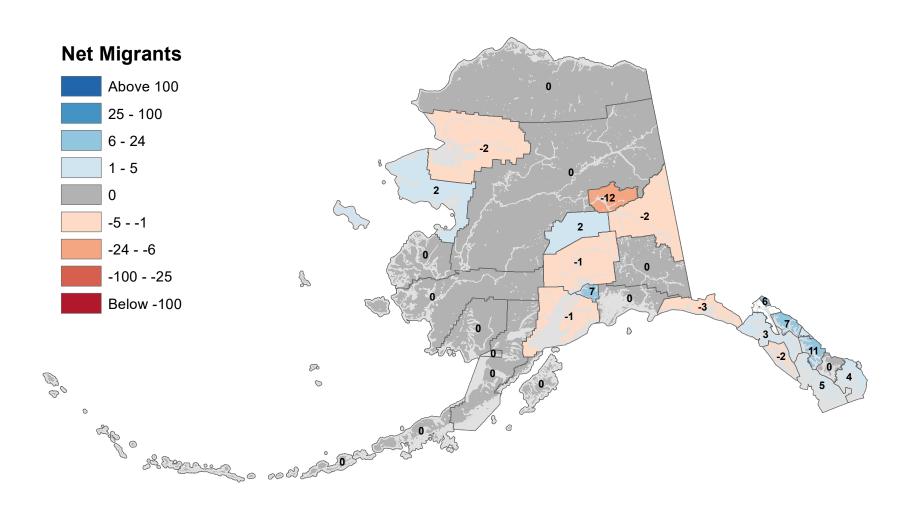

Notes: Based on Alaska Permanent Fund Dividend Applications

## Aleutians West Census Area - Net In-State Migration 2005-2006



# Anchorage Municipality - Net In-State Migration 2005-2006



Notes: Based on Alaska Permanent Fund Dividend Applications

## Bethel Census Area - Net In-State Migration 2005-2006



# Bristol Bay Borough - Net In-State Migration 2005-2006



Notes: Based on Alaska Permanent Fund Dividend Applications

# Chugach Census Area - Net In-State Migration 2005-2006



# Copper River Census Area - Net In-State Migration 2005-2006



# Denali Borough - Net In-State Migration 2005-2006



# Dillingham Census Area - Net In-State Migration 2005-2006



# Fairbanks North Star Borough - Net In-State Migration 2005-2006



# Haines Borough - Net In-State Migration 2005-2006



Notes: Based on Alaska Permanent Fund Dividend Applications

# Hoonah-Angoon Census Area - Net In-State Migration 2005-2006



# City and Borough of Juneau - Net In-State Migration 2005-2006



Notes: Based on Alaska Permanent Fund Dividend Applications

# Kenai Peninsula Borough - Net In-State Migration 2005-2006



# Ketchikan Gateway Borough - Net In-State Migration 2005-2006



# Kodiak Island Borough - Net In-State Migration 2005-2006



# Kusilvak Census Area - Net In-State Migration 2005-2006



Notes: Based on Alaska Permanent Fund Dividend Applications

# Lake and Peninsula Borough - Net In-State Migration 2005-2006



# Matanuska-Susitna Borough - Net In-State Migration 2005-2006



Notes: Based on Alaska Permanent Fund Dividend Applications

# Nome Census Area - Net In-State M