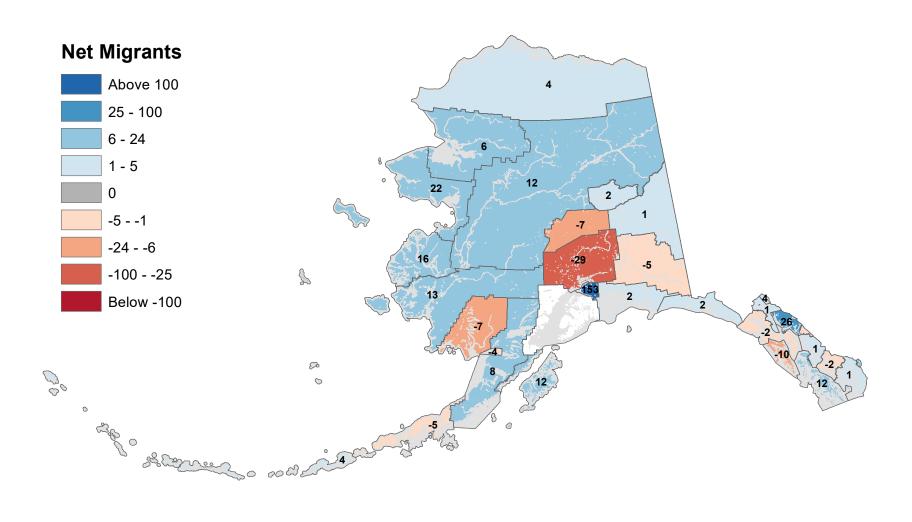

# Aleutians East Borough - Net In-State Migration 2005-2006

Notes: Based on Alaska Permanent Fund Dividend Applications

## Aleutians West Census Area - Net In-State Migration 2005-2006

# Anchorage Municipality - Net In-State Migration 2005-2006

Notes: Based on Alaska Permanent Fund Dividend Applications

## Bethel Census Area - Net In-State Migration 2005-2006

# Bristol Bay Borough - Net In-State Migration 2005-2006

Notes: Based on Alaska Permanent Fund Dividend Applications

# Chugach Census Area - Net In-State Migration 2005-2006

# Copper River Census Area - Net In-State Migration 2005-2006

# Denali Borough - Net In-State Migration 2005-2006

# Dillingham Census Area - Net In-State Migration 2005-2006

# Fairbanks North Star Borough - Net In-State Migration 2005-2006

# Haines Borough - Net In-State Migration 2005-2006

Notes: Based on Alaska Permanent Fund Dividend Applications

# Hoonah-Angoon Census Area - Net In-State Migration 2005-2006

# City and Borough of Juneau - Net In-State Migration 2005-2006

Notes: Based on Alaska Permanent Fund Dividend Applications

# Kenai Peninsula Borough - Net In-State Migration 2005-2006

# Ketchikan Gateway Borough - Net In-State Migration 2005-2006

# Kodiak Island Borough - Net In-State Migration 2005-2006

# Kusilvak Census Area - Net In-State Migration 2005-2006

Notes: Based on Alaska Permanent Fund Dividend Applications

# Lake and Peninsula Borough - Net In-State Migration 2005-2006

# Matanuska-Susitna Borough - Net In-State Migration 2005-2006

Notes: Based on Alaska Permanent Fund Dividend Applications

# Nome Census Area - Net In-State Migration 2005-2006

# North Slope Borough - Net In-State Migration 2005-2006

# Northwest Arctic Borough - Net In-State Migration 2005-2006

Notes: Based on Alaska Permanent Fund Dividend Applications

# Petersburg Borough - Net In-State Migration 2005-2006

Notes: Based on Alaska Permanent Fund Dividend Applications

## Prince Of Wales-Hyder Census Area - Net In-State Migration 2005-2006

Notes: Based on Alaska Permanent Fund Dividend Applications

# City and Borough of Sitka - Net In-State Migration 2005-2006

Notes: Based on Alaska Permanent Fund Dividend Applications

# Skagway Municipality - Net In-State Migration 2005-2006

Notes: Based on Alaska Permanent Fund Dividend Applications

## Southeast Fairbanks Census Area - Net In-State Migration 2005-2006

Notes: Based on Alaska Permanent Fund Dividend Applications

# City and Borough of Wrangell - Net In-State Migration 2005-2006

Notes: Based on Alaska Permanent Fund Dividend Applications

## City and Borough of Yakutat - Net In-State Migration 2005-2006

Notes: Based on Alaska Permanent Fund Dividend Applications

# Yukon Koyukuk Census Area - Net In-State Migration 2005-2006

Notes: Based on Alaska Permanent Fund Dividend Applications