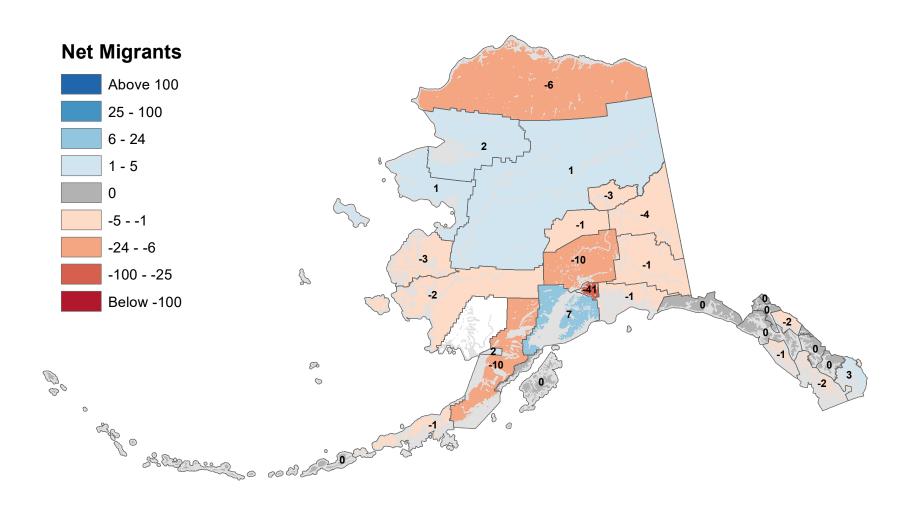

# Aleutians East Borough - Net In-State Migration 2005-2006

Notes: Based on Alaska Permanent Fund Dividend Applications

## Aleutians West Census Area - Net In-State Migration 2005-2006

## Bethel Census Area - Net In-State Migration 2005-2006

# Bristol Bay Borough - Net In-State Migration 2005-2006

Notes: Based on Alaska Permanent Fund Dividend Applications

# Chugach Census Area - Net In-State Migration 2005-2006

# Copper River Census Area - Net In-State Migration 2005-2006

# Denali Borough - Net In-State Migration 2005-2006

# Dillingham Census Area - Net In-State Migration 2005-2006

# Haines Borough - Net In-State Migration 2005-2006

Notes: Based on Alaska Permanent Fund Dividend Applications

# Hoonah-Angoon Census Area - Net In-State Migration 2005-2006

# Kenai Peninsula Borough - Net In-State Migration 2005-2006

# Ketchikan Gateway Borough - Net In-State Migration 2005-2006

# Kodiak Island Borough - Net In-State Migration 2005-2006

# Kusilvak Census Area - Net In-State Migration 2005-2006

Notes: Based on Alaska Permanent Fund Dividend Applications

# Lake and Peninsula Borough - Net In-State Migration 2005-2006

# Nome Census Area - Net In-State Migration 2005-2006

# North Slope Borough - Net In-State Migration 2005-2006

# Northwest Arctic Borough - Net In-State Migration 2005-2006

Notes: Based on Alaska Permanent Fund Dividend Applications

# Petersburg Borough - Net In-State Migration 2005-2006

Notes: Based on Alaska Permanent Fund Dividend Applications

## Prince Of Wales-Hyder Census Area - Net In-State Migration 2005-2006

Notes: Based on Alaska Permanent Fund Dividend Applications

# City and Borough of Sitka - Net In-State Migration 2005-2006

Notes: Based on Alaska Permanent Fund Dividend Applications

# Skagway Municipality - Net In-State Migration 2005-2006

Notes: Based on Alaska Permanent Fund Dividend Applications

## Southeast Fairbanks Census Area - Net In-State Migration 2005-2006

Notes: Based on Alaska Permanent Fund Dividend Applications

# City and Borough of Wrangell - Net In-State Migration 2005-2006

Notes: Based on Alaska Permanent Fund Dividend Applications

## City and Borough of Yakutat - Net In-State Migration 2005-2006

Notes: Based on Alaska Permanent Fund Dividend Applications

# Yukon Koyukuk Census Area - Net In-State Migration 2005-2006

Notes: Based on Alaska Permanent Fund Dividend Applications