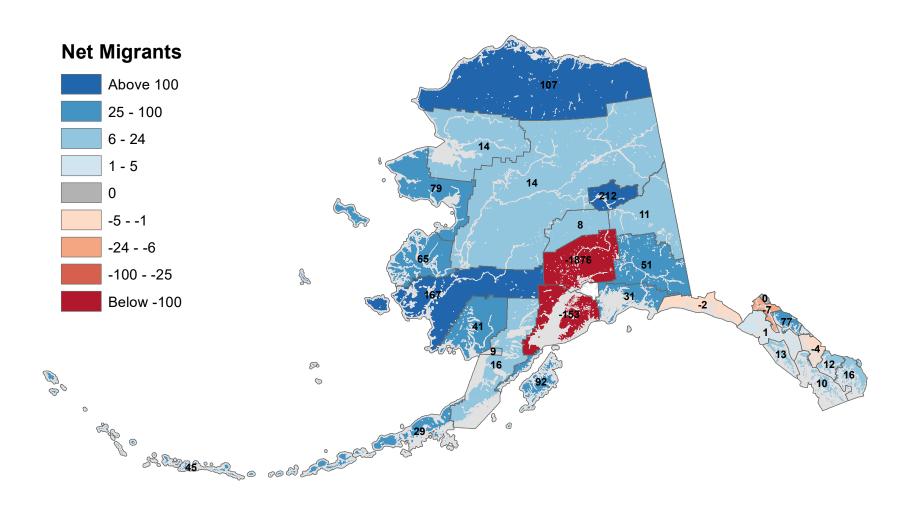

# Anchorage Municipality - Net In-State Migration 2005-2006

Notes: Based on Alaska Permanent Fund Dividend Applications