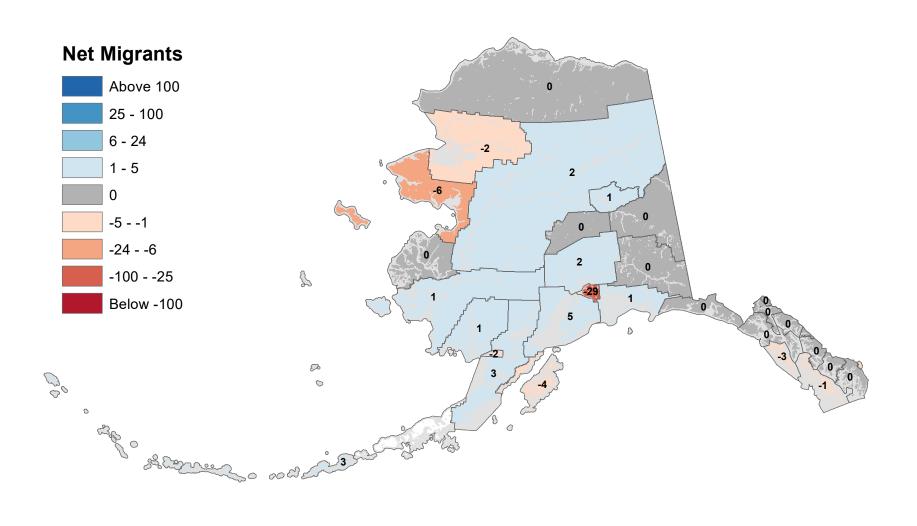

# Aleutians East Borough - Net In-State Migration 2005-2006

Notes: Based on Alaska Permanent Fund Dividend Applications