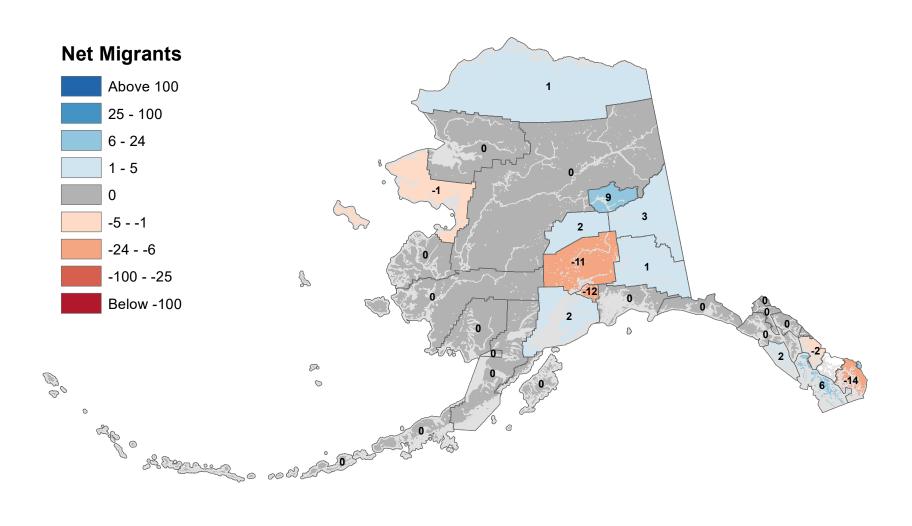

# Matanuska-Susitna Borough - Net In-State Migration 2005-2006

Notes: Based on Alaska Permanent Fund Dividend Applications