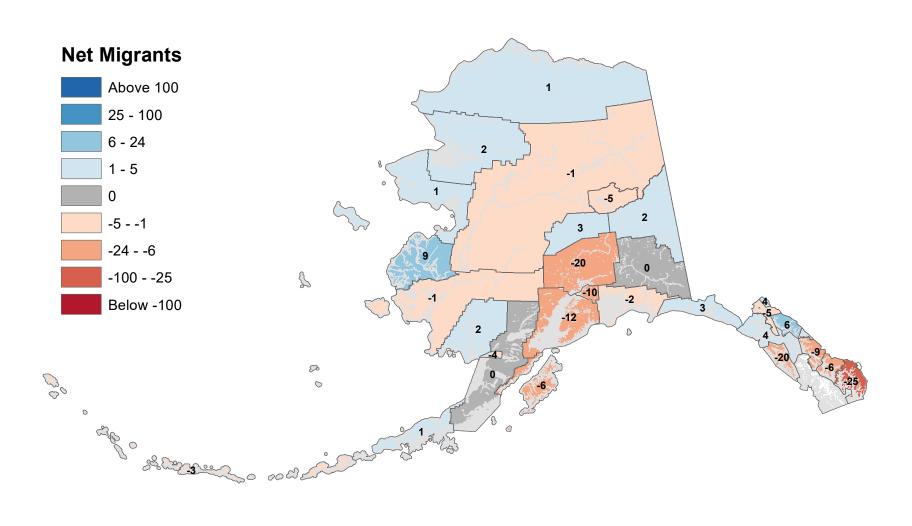

d Borough - Net In-State Migration 2005-2006



# Kusilvak Census Area - Net In-State Migration 2005-2006



Notes: Based on Alaska Permanent Fund Dividend Applications

# Lake and Peninsula Borough - Net In-State Migration 2005-2006



# Matanuska-Susitna Borough - Net In-State Migration 2005-2006



Notes: Based on Alaska Permanent Fund Dividend Applications

# Nome Census Area - Net In-State Migration 2005-2006



# North Slope Borough - Net In-State Migration 2005-2006



# Northwest Arctic Borough - Net In-State Migration 2005-2006



Notes: Based on Alaska Permanent Fund Dividend Applications

# Petersburg Borough - Net In-State Migration 2005-2006



Notes: Based on Alaska Permanent Fund Dividend Applications

## Prince Of Wales-Hyder Census Area - Net In-State Migration 2005-2006



Notes: Based on Alaska Permanent Fund Dividend Applications

# City and Borough of Sitka - Net In-State Migration 2005-2006



Notes: Based on Alaska Permanent Fund Dividend Applications

# Skagway Municipality - Net In-State Migration 2005-2006



Notes: Based on Alaska Permanent Fund Dividend Applications

## Southeast Fairbanks Census Area - Net In-State Migration 2005-2006



Notes: Based on Alaska Permanent Fund Dividend Applications

# City and Borough of Wrangell - Net In-State Migration 2005-2006



Notes: Based on Alaska Permanent Fund Dividend Applications

## City and Borough of Yakutat - Net In-State Migration 2005-2006



Notes: Based on Alaska Permanent Fund Dividend Applications

# Yukon Koyukuk Census Area - Net In-State Migration 2005-2006



Notes: Based on Alaska Perma