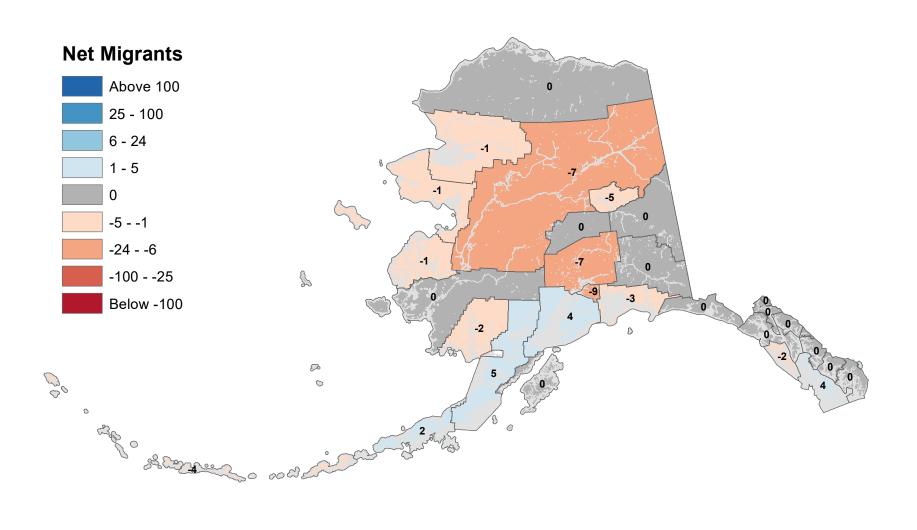

# Aleutians East Borough - Net In-State Migration 2005-2006

Notes: Based on Alaska Permanent Fund Dividend Applications

## Aleutians West Census Area - Net In-State Migration 2005-2006

# Anchorage Municipality - Net In-State Migration 2005-2006

Notes: Based on Alaska Permanent Fund Dividend Applications

## Bethel Census Area - Net In-State Migration 2005-2006

# Bristol Bay Borough - Net In-State Migration 2005-2006

Notes: Based on Alaska Permanent Fund Dividend Applications

# Chugach Census Area - Net In-State Migration 2005-2006

# Copper River Census Area - Net In-State Migration 2005-2006

# Denali Borough - Net In-State Migration 2005-2006

# Dillingham Census Area - Net In-State Migration 2005-2006

# Fairbanks North Star Borough - Net In-State Migration 2005-2006

# Haines Borough - Net In-State Migration 2005-2006

Notes: Based on Alaska Permanent Fund Dividend Applications

# Hoonah-Angoon Census Area - Net In-State Migration 2005-2006

# City and Borough of Juneau - Net In-State Migration 2005-2006

Notes: Based on Alaska Permanent Fund Dividend Applications

# Kenai Peninsula Borough - Net In-State Migration 2005-2006

# Ketchikan Gateway Borough - Net In-State Migration 2005-2006

# Kodiak Island Borough - Net In-State Migration 2005-2006

# Kusilvak Census Area - Net In-State Migration 2005-2006

Notes: Based on Alaska Permanent Fund Dividend Applications

# Lake and Peninsula Borough - Net In-State Migration 2005-2006

# Matanuska-Susitna Borough - Net In-State Migration 2005-2006

Notes: Based on Alaska Permanent Fund Dividend Applications

# Nome Census Area - Net In-State Migration 2005-2006

# North Slope Borough - Net In-State Migration 2005-2006

# Northwest Arctic Borough - Net In-State Migration 2005-2006

Notes: Based on Alaska Permanent Fund Dividend Applications

# Petersburg Borough - Net In-State Migration 2005-2006

Notes: Based on Alaska Permanent Fund Dividend Applications

## Prince Of Wales-Hyder Census Area - Net In-State Migration 2005-2006

Notes: Based on Alaska Permanent Fund Dividend Applications

# City and Borough of Sitka - Net In-State Migration 2005-2006

Notes: Based on Alaska Permanent Fund Dividend Applications

# Skagway Municipality - Net In-State Migration 2005-2006

Notes: Based on Alaska Permanent Fund Dividend Applications

## Southeast Fairbanks Census Area - Net In-State Migration 2005-2006

Notes: Based on Alaska Permanent Fund Dividend Applications

# City and Borough of Wrangell - Net In-State Migration 2005-2006

Notes: Based on Alaska Permanent Fund Dividend Applications

## City and Borough of Yakutat - Net In-State Migration 2005-2006

Notes: Based on Alaska Permanent Fund Dividend Applications

# Yukon Koyukuk Census Area - Net In-State Migration 2005-2006

Notes: Based on Alaska Permanent Fund Dividend Applications