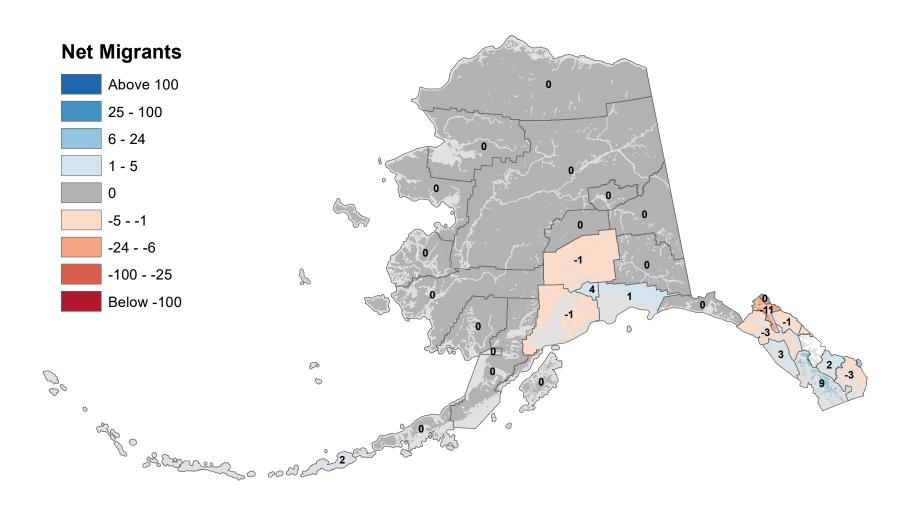

# Bristol Bay Borough - Net In-State Migration 2005-2006

Notes: Based on Alaska Permanent Fund Dividend Applications