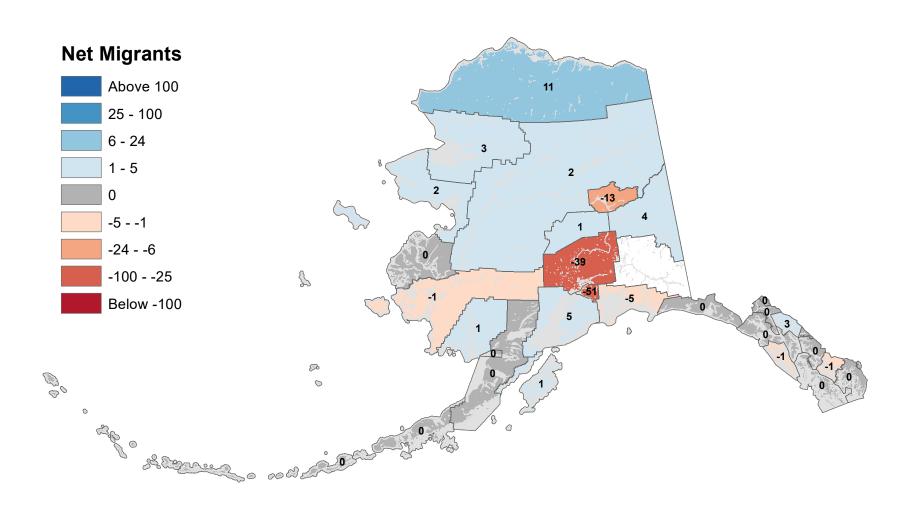

# Aleutians East Borough - Net In-State Migration 2005-2006

Notes: Based on Alaska Permanent Fund Dividend Applications

## Aleutians West Census Area - Net In-State Migration 2005-2006

# Anchorage Municipality - Net In-State Migration 2005-2006

Notes: Based on Alaska Permanent Fund Dividend Applications

## Bethel Census Area - Net In-State Migration 2005-2006

# Bristol Bay Borough - Net In-State Migration 2005-2006

Notes: Based on Alaska Permanent Fund Dividend Applications

# Chugach Census Area - Net In-State Migration 2005-2006

# Copper River Census Area - Net In-State Migration 2005-2006

# Denali Borough - Net In-State Migration 2005-2006

# Dillingham Census Area - Net In-State Migration 2005-2006

# Fairbanks North Star Borough - Net In-State Migration 2005-2006

# Haines Borough - Net In-State Migration 2005-2006

Notes: Based on Alaska Permanent Fund Dividend Applications

# Hoonah-Angoon Census Area - Net In-State Migration 2005-2006

# City and Borough of Juneau - Net In-State Migration 2005-2006

Notes: Based on Alaska Permanent Fund Dividend Applications

# Kenai Peninsula Borough - Net In-State Migration 2005-2006

# Ketchikan Gateway Borough - Net In-State Migration 2005-2006

# Kodiak Island Borough - Net In-State Migration 2005-2006

# Kusilvak Census Area - Net In-State Migration 2005-2006

Notes: Based on Alaska Permanent Fund Dividend Applications

# Lake and Peninsula Borough - Net In-State Migration 2005-2006

# Matanuska-Susitna Borough - Net In-State Migration 2005-2006

Notes: Based on Alaska Permanent Fund Dividend Applications

# Nome Census Area - Net In-State Migration 2005-2006

# North Slope Borough - Net In-State Migration 2005-2006

# Northwest Arctic Borough - Net In-State Migration 2005-2006

Notes: Based on Alaska Permanent Fund Dividend Applications

# Petersburg Borough - Net In-State Migration 2005-2006

Notes: Based on Alaska Permanent Fund Dividend Applications

## Prince Of Wales-Hyder Census Area - Net In-State Migration 2005-2006

Notes: Based on Alaska Permanent Fund Dividend Applications

# City and Borough of Sitka - Net In-State Migration 2005-2006

Notes: Based on Alaska Permanent Fund Dividend Applications

# Skagway Municipality - Net In-State Migration 2005-2006

Notes: Based on Alaska Permanent Fund Dividend Applications

## Southeast Fairbanks Census Area - Net In-State Migration 2005-2006

Notes: Based on Alaska Permanent Fund Dividend Applications

# City and Borough of Wrangell - Net In-State Migration 2005-2006

Notes: Based on Alaska Permanent Fund Dividend Applications

## City and Borough of Yakutat - Net In-State Migration 2005-2006

Notes: Based on Alaska Permanent Fund Dividend Applications

# Yukon Koyukuk Census Area - Net In-State Migration 2005-2006

Notes: Based on Alaska Permanent Fund Dividend Applications