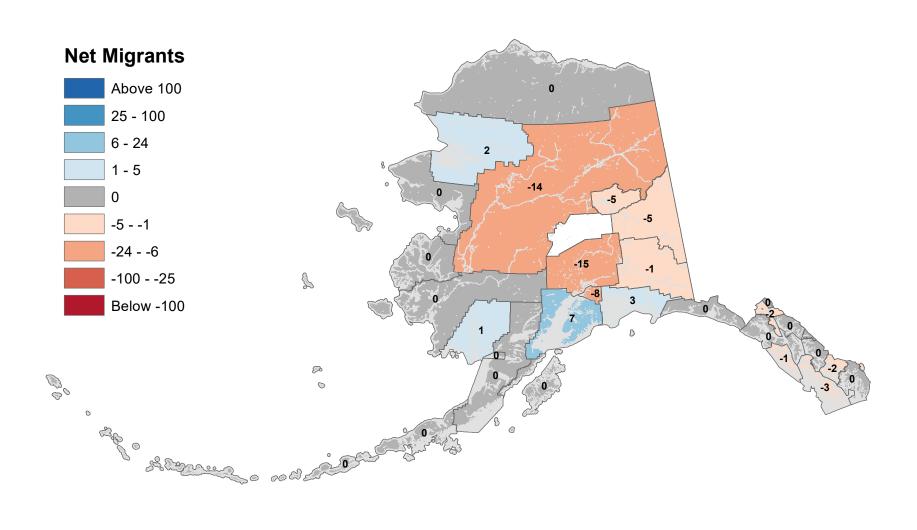

# Aleutians East Borough - Net In-State Migration 2005-2006

Notes: Based on Alaska Permanent Fund Dividend Applications

## Aleutians West Census Area - Net In-State Migration 2005-2006

# Anchorage Municipality - Net In-State Migration 2005-2006

Notes: Based on Alaska Permanent Fund Dividend Applications

## Bethel Census Area - Net In-State Migration 2005-2006

# Bristol Bay Borough - Net In-State Migration 2005-2006

Notes: Based on Alaska Permanent Fund Dividend Applications

# Chugach Census Area - Net In-State Migration 2005-2006

# Copper River Census Area - Net In-State Migration 2005-2006

# Denali Borough - Net In-State Migration 2005-2006

# Dillingham Census Area - Net In-State Migration 2005-2006

# Fairbanks North Star Borough - Net In-State Migration 2005-2006

# Haines Borough - Net In-State Migration 2005-2006

Notes: Based on Alaska Permanent Fund Dividend Applications

# Hoonah-Angoon Census Area - Net In-State Migration 2005-2006

# City and Borough of Juneau - Net In-State Migration 2005-2006

Notes: Based on Alaska Permanent Fund Dividend Applications

# Kenai Peninsula Borough - Net In-State Migration 2005-2006

# Ketchikan Gateway Borough - Net In-State Migration 2005-2006

# Kodiak Island Borough - Net In-State Migration 2005-2006

# Kusilvak Census Area - Net In-State Migration 2005-2006

Notes: Based on Alaska Permanent Fund Dividend Applications

# Lake and Peninsula Borough - Net In-State Migration 2005-2006

# Matanuska-Susitna Borough - Net In-State Migration 2005-2006

Notes: Based on Alaska Permanent Fund Dividend Applications

# Nome Census Area - Net In-State Migration 2005-2006

# North Slope Borough - Net In-State Migration 2005-2006

# Northwest Arctic Borough - Net In-State Migration 2005-2006

Notes: Based on Alaska Permanent Fund Dividend Applications

# Petersburg Borough - Net In-State Migration 2005-2006

Notes: Based on Alaska Permanent Fund Dividend Applications

## Prince Of Wales-Hyder Census Area - Net In-State Migration 2005-2006

Notes: Based on Alaska Permanent Fund Dividend Applications

# City and Borough of Sitka - Net In-State Migration 2005-2006

Notes: Based on Alaska Permanent Fund Dividend Applications

# Skagway Municipality - Net In-State Migration 2005-2006

Notes: Based on Alaska Permanent Fund Dividend Applications

## Southeast Fairbanks Census Area - Net In-State Migration 2005-2006

Notes: Based on Alaska Permanent Fund Dividend Applications

# City and Borough of Wrangell - Net In-State Migration 2005-2006

Notes: Based on Alaska Permanent Fund Dividend Applications

## City and Borough of Yakutat - Net In-State Migration 2005-2006

Notes: Based on Alaska Permanent Fund Dividend Applications

# Yukon Koyukuk Census Area - Net In-State Migration 2005-2006

Notes: Based on Alaska Permanent Fund Dividend Applications