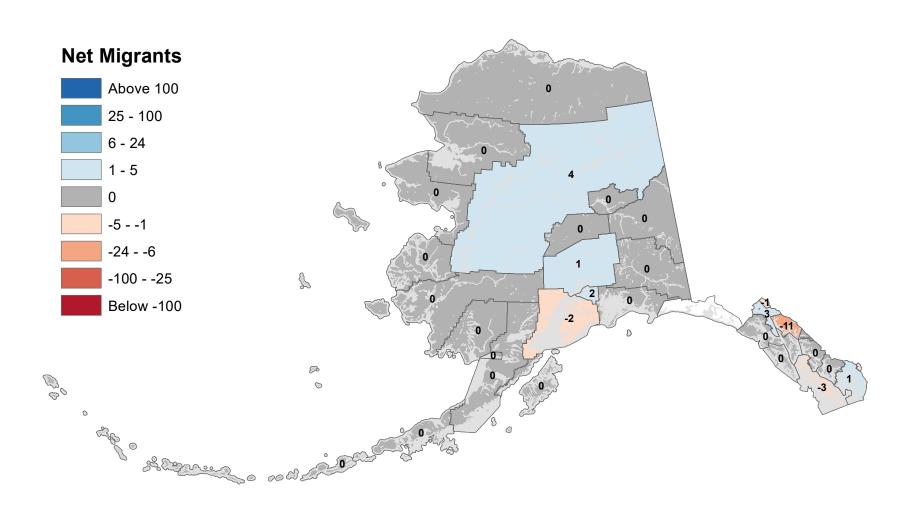

# Aleutians East Borough - Net In-State Migration 2005-2006

Notes: Based on Alaska Permanent Fund Dividend Applications

## Aleutians West Census Area - Net In-State Migration 2005-2006

# Bristol Bay Borough - Net In-State Migration 2005-2006

Notes: Based on Alaska Permanent Fund Dividend Applications