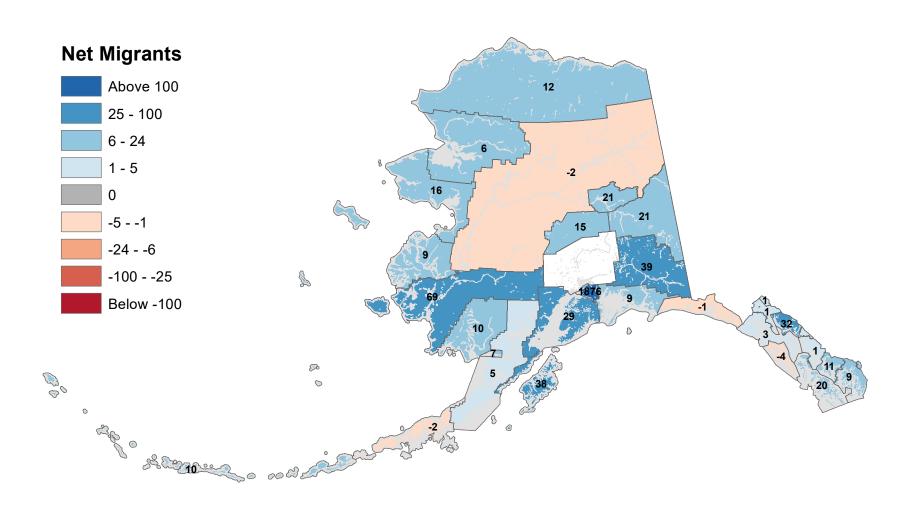

# Aleutians East Borough - Net In-State Migration 2005-2006

Notes: Based on Alaska Permanent Fund Dividend Applications

## Aleutians West Census Area - Net In-State Migration 2005-2006

# Anchorage Municipality - Net In-State Migration 2005-2006

Notes: Based on Alaska Permanent Fund Dividend Applications

## Bethel Census Area - Net In-State Migration 2005-2006

# Bristol Bay Borough - Net In-State Migration 2005-2006

Notes: Based on Alaska Permanent Fund Dividend Applications

# Chugach Census Area - Net In-State Migration 2005-2006

# Copper River Census Area - Net In-State Migration 2005-2006

# Denali Borough - Net In-State Migration 2005-2006

# Dillingham Census Area - Net In-State Migration 2005-2006

# Fairbanks North Star Borough - Net In-State Migration 2005-2006

# Haines Borough - Net In-State Migration 2005-2006

Notes: Based on Alaska Permanent Fund Dividend Applications

# Hoonah-Angoon Census Area - Net In-State Migration 2005-2006

# City and Borough of Juneau - Net In-State Migration 2005-2006

Notes: Based on Alaska Permanent Fund Dividend Applications

# Kenai Peninsula Borough - Net In-State Migration 2005-2006

# Ketchikan Gateway Borough - Net In-State Migration 2005-2006

# Kodiak Island Borough - Net In-State Migration 2005-2006

# Kusilvak Census Area - Net In-State Migration 2005-2006

Notes: Based on Alaska Permanent Fund Dividend Applications

# Lake and Peninsula Borough - Net In-State Migration 2005-2006

# Matanuska-Susitna Borough - Net In-State Migration 2005-2006

Notes: Based on Alaska Permanent Fund Dividend Applications

# Nome Census Area - Net In-State Migration 2005-2006

# North Slope Borough - Net In-State Migration 2005-2006

# Northwest Arctic Borough - Net In-State Migration 2005-2006

Notes: Based on Alaska Permanent Fund Dividend Applications

# Petersburg Borough - Net In-State Migration 2005-2006

Notes: Based on Alaska Permanent Fund Dividend Applications

## Prince Of Wales-Hyder Census Area - Net In-State Migration 2005-2006

Notes: Based on Alaska Permanent Fund Dividend Applications

# City and Borough of Sitka - Net In-State Migration 2005-2006

Notes: Based on Alaska Permanent Fund Dividend Applications

# Skagway Municipality - Net In-State Migration 2005-2006

Notes: Based on Alaska Permanent Fund Dividend Applications

## Southeast Fairbanks Census Area - Net In-State Migration 2005-2006

Notes: Based on Alaska Permanent Fund Dividend Applications

# City and Borough of Wrangell - Net In-State Migration 2005-2006

Notes: Based on Alaska Permanent Fund Dividend Applications

## City and Borough of Yakutat - Net In-State Migration 2005-2006

Notes: Based on Alaska Permanent Fund Dividend Applications

# Yukon Koyukuk Census Area - Net In-State Migration 2005-2006

Notes: Based on Alaska Permanent Fund Dividend Applications