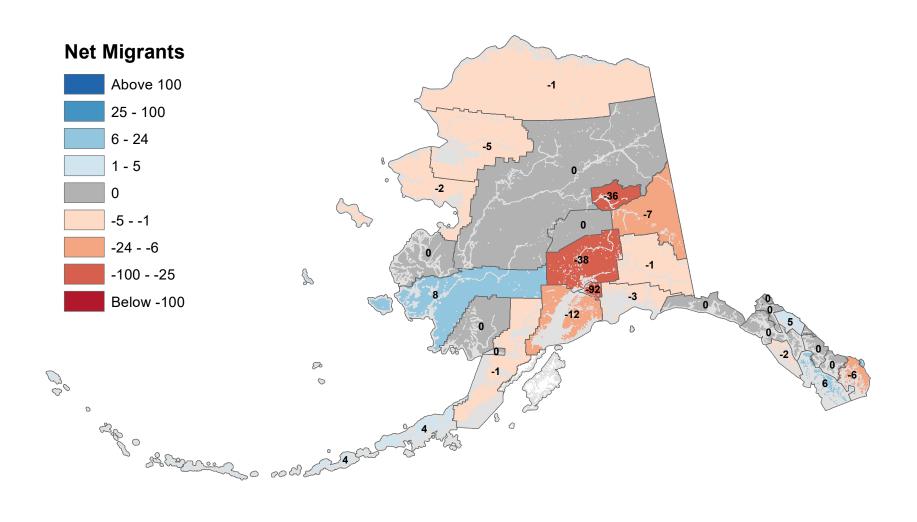

# Aleutians East Borough - Net In-State Migration 2005-2006

Notes: Based on Alaska Permanent Fund Dividend Applications

## Aleutians West Census Area - Net In-State Migration 2005-2006

# Anchorage Municipality - Net In-State Migration 2005-2006

Notes: Based on Alaska Permanent Fund Dividend Applications

## Bethel Census Area - Net In-State Migration 2005-2006

# Bristol Bay Borough - Net In-State Migration 2005-2006

Notes: Based on Alaska Permanent Fund Dividend Applications

# Chugach Census Area - Net In-State Migration 2005-2006

# Copper River Census Area - Net In-State Migration 2005-2006

# Denali Borough - Net In-State Migration 2005-2006

# Dillingham Census Area - Net In-State Migration 2005-2006

# Fairbanks North Star Borough - Net In-State Migration 2005-2006

# Haines Borough - Net In-State Migration 2005-2006

Notes: Based on Alaska Permanent Fund Dividend Applications

# Hoonah-Angoon Census Area - Net In-State Migration 2005-2006

# City and Borough of Juneau - Net In-State Migration 2005-2006

Notes: Based on Alaska Permanent Fund Dividend Applications

# Kenai Peninsula Borough - Net In-State Migration 2005-2006

# Ketchikan Gateway Borough - Net In-State Migration 2005-2006

# Kodiak Island Borough - Net In-State Migration 2005-2006

# Kusilvak Census Area - Net In-State Migration 2005-2006

Notes: Based on Alaska Permanent Fund Dividend Applications

# Lake and Peninsula Borough - Net In-State Migration 2005-2006

# Matanuska-Susitna Borough - Net In-State Migration 2005-2006

Notes: Based on Alaska Permanent Fund Dividend Applications

# Nome Census Area - Net In-State Migration 2005-2006

# North Slope Borough - Net In-State Migration 2005-2006

# Northwest Arctic Borough - Net In-State Migration 2005-2006

Notes: Based on Alaska Permanent Fund Dividend Applications

# Petersburg Borough - Net In-State Migration 2005-2006

Notes: Based on Alaska Permanent Fund Dividend Applications

## Prince Of Wales-Hyder Census Area - Net In-State Migration 2005-2006

Notes: Based on Alaska Permanent Fund Dividend Applications

# City and Borough of Sitka - Net In-State Migration 2005-2006

Notes: Based on Alaska Permanent Fund Dividend Applications

# Skagway Municipality - Net In-State Migration 2005-2006

Notes: Based on Alaska Permanent Fund Dividend Applications

## Southeast Fairbanks Census Area - Net In-State Migration 2005-2006

Notes: Based on Alaska Permanent Fund Dividend Applications

# City and Borough of Wrangell - Net In-State Migration 2005-2006

Notes: Based on Alaska Permanent Fund Dividend Applications

## City and Borough of Yakutat - Net In-State Migration 2005-2006

Notes: Based on Alaska Permanent Fund Dividend Applications

# Yukon Koyukuk Census Area - Net In-State Migration 2005-2006

Notes: Based on Alaska Permanent Fund Dividend Applications