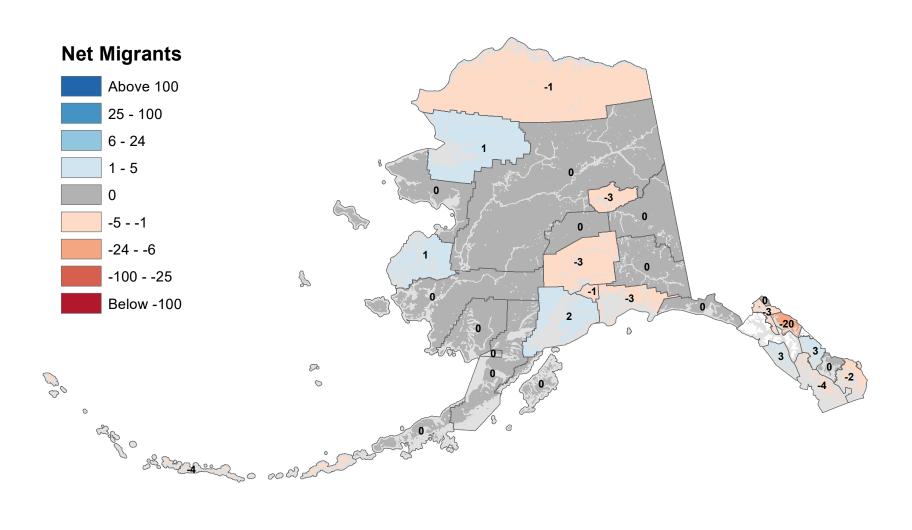

# Anchorage Municipality - Net In-State Migration 2005-2006



Notes: Based on Alaska Permanent Fund Dividend Applications

## Bethel Census Area - Net In-State Migration 2005-2006



# Bristol Bay Borough - Net In-State Migration 2005-2006



Notes: Based on Alaska Permanent Fund Dividend Applications

# Chugach Census Area - Net In-State Migration 2005-2006



# Copper River Census Area - Net In-State Migration 2005-2006



# Denali Borough - Net In-State Migration 2005-2006



# Dillingham Census Area - Net In-State Migration 2005-2006



# Fairbanks North Star Borough - Net In-State Migration 2005-2006



# Haines Borough - Net In-State Migration 2005-2006



Notes: Based on Alaska Permanent Fund Dividend Applications

# Hoonah-Angoon Census Area - Net In-State Migration 2005-2006



# City and Borough of Juneau - Net In-State Migration 2005-2006



Notes: Based on Alaska Permanent Fund Dividend Applications

# Kenai Peninsula Borough - Net In-State Migration 2005-2006



# Ketchikan Gateway Borough - Net In-State Migration 2005-2006



# Kodiak Island Borough - Net In-State Migration 2005-2006



# Kusilvak Census Area - Net In-State Migration 2005-2006



Notes: Based on Alaska Permanent Fund Dividend Applications

# Lake and Peninsula Borough - Net In-State Migration 2005-2006



# Matanuska-Susitna Borough - Net In-State Migration 2005-2006



Notes: Based on Alaska Permanent Fund Dividend Applications

# Nome Census Area - Net In-State Migration 2005-2006



# North Slope Borough - Net In-State Migration 2005-2006



# Northwest Arctic Borough - Net In-State Mig