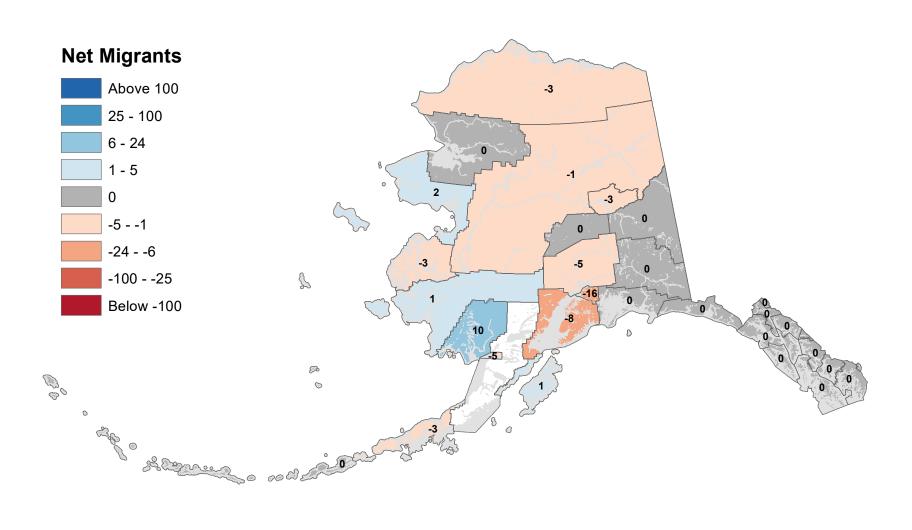

# Aleutians East Borough - Net In-State Migration 2005-2006

Notes: Based on Alaska Permanent Fund Dividend Applications

## Aleutians West Census Area - Net In-State Migration 2005-2006

# Anchorage Municipality - Net In-State Migration 2005-2006

Notes: Based on Alaska Permanent Fund Dividend Applications

## Bethel Census Area - Net In-State Migration 2005-2006

# Bristol Bay Borough - Net In-State Migration 2005-2006

Notes: Based on Alaska Permanent Fund Dividend Applications

# Chugach Census Area - Net In-State Migration 2005-2006

# Copper River Census Area - Net In-State Migration 2005-2006

# Denali Borough - Net In-State Migration 2005-2006

# Dillingham Census Area - Net In-State Migration 2005-2006

# Fairbanks North Star Borough - Net In-State Migration 2005-2006

# Haines Borough - Net In-State Migration 2005-2006

Notes: Based on Alaska Permanent Fund Dividend Applications

# Hoonah-Angoon Census Area - Net In-State Migration 2005-2006

# City and Borough of Juneau - Net In-State Migration 2005-2006

Notes: Based on Alaska Permanent Fund Dividend Applications

# Kenai Peninsula Borough - Net In-State Migration 2005-2006

# Ketchikan Gateway Borough - Net In-State Migration 2005-2006

# Kodiak Island Borough - Net In-State Migration 2005-2006

# Kusilvak Census Area - Net In-State Migration 2005-2006

Notes: Based on Alaska Permanent Fund Dividend Applications

# Lake and Peninsula Borough - Net In-State Migration 2005-2006

# Matanuska-Susitna Borough - Net In-State Migration 2005-2006

Notes: Based on Alaska Permanent Fund Dividend Applications

# Nome Census Area - Net In-State Migration 2005-2006

# North Slope Borough - Net In-State Migration 2005-2006

# Northwest Arctic Borough - Net In-State Migration 2005-2006

Notes: Based on Alaska Permanent Fund Dividend Applications

# Petersburg Borough - Net In-State Migration 2005-2006

Notes: Based on Alaska Permanent Fund Dividend Applications

## Prince Of Wales-Hyder Census Area - Net In-State Migration 2005-2006

Notes: Based on Alaska Permanent Fund Dividend Applications

# City and Borough of Sitka - Net In-State Migration 2005-2006

Notes: Based on Alaska Permanent Fund Dividend Applications

# Skagway Municipality - Net In-State Migration 2005-2006

Notes: Based on Alaska Permanent Fund Dividend Applications

## Southeast Fairbanks Census Area - Net In-State Migration 2005-2006

Notes: Based on Alaska Permanent Fund Dividend Applications

# City and Borough of Wrangell - Net In-State Migration 2005-2006

Notes: Based on Alaska Permanent Fund Dividend Applications

## City and Borough of Yakutat - Net In-State Migration 2005-2006

Notes: Based on Alaska Permanent Fund Dividend Applications

# Yukon Koyukuk Census Area - Net In-State Migration 2005-2006

Notes: Based on Alaska Permanent Fund Dividend Applications