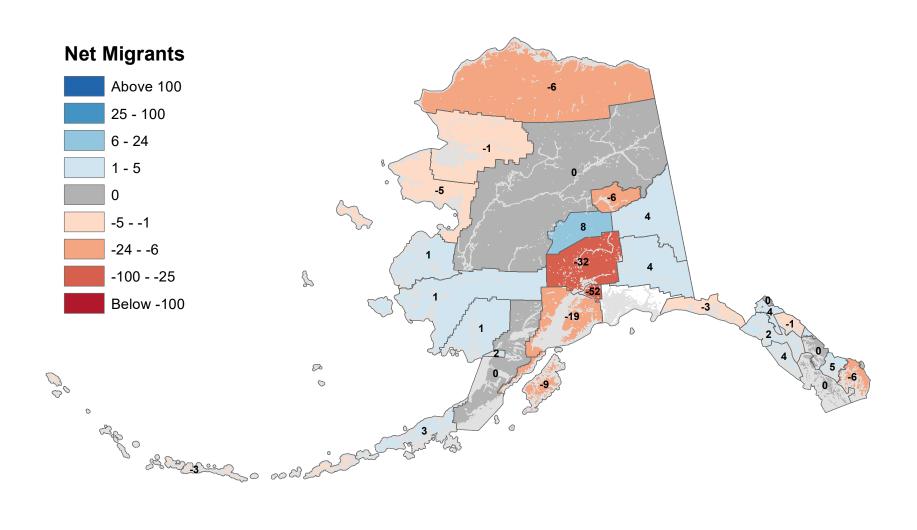

# Aleutians East Borough - Net In-State Migration 2003-2004



Notes: Based on Alaska Permanent Fund Dividend Applications

## Aleutians West Census Area - Net In-State Migration 2003-2004



Notes: Based on Alaska Permanent Fund Dividend Applications

# Anchorage Municipality - Net In-State Migration 2003-2004



Notes: Based on Alaska Permanent Fund Dividend Applications

# Bethel Census Area - Net In-State Migration 2003-2004



Notes: Based on Alaska Permanent Fund Dividend Applications

# Bristol Bay Borough - Net In-State Migration 2003-2004



Notes: Based on Alaska Permanent Fund Dividend Applications

# Chugach Census Area - Net In-State Migration 2003-2004



Notes: Based on Alaska Permanent Fund Dividend Applications

# Copper River Census Area - Net In-State Migration 2003-2004



# Denali Borough - Net In-State Migration 2003-2004



Notes: Based on Alaska Permanent Fund Dividend Applications

# Dillingham Census Area - Net In-State Migration 2003-2004



Notes: Based on Alaska Permanent Fund Dividend Applications

# Fairbanks North Star Borough - Net In-State Migration 2003-2004



Notes: Based on Alaska Permanent Fund Dividend Applications

# Haines Borough - Net In-State Migration 2003-2004



Notes: Based on Alaska Permanent Fund Dividend Applications

# Hoonah-Angoon Census Area - Net In-State Migration 2003-2004



Notes: Based on Alaska Permanent Fund Dividend Applications

# City and Borough of Juneau - Net In-State Migration 2003-