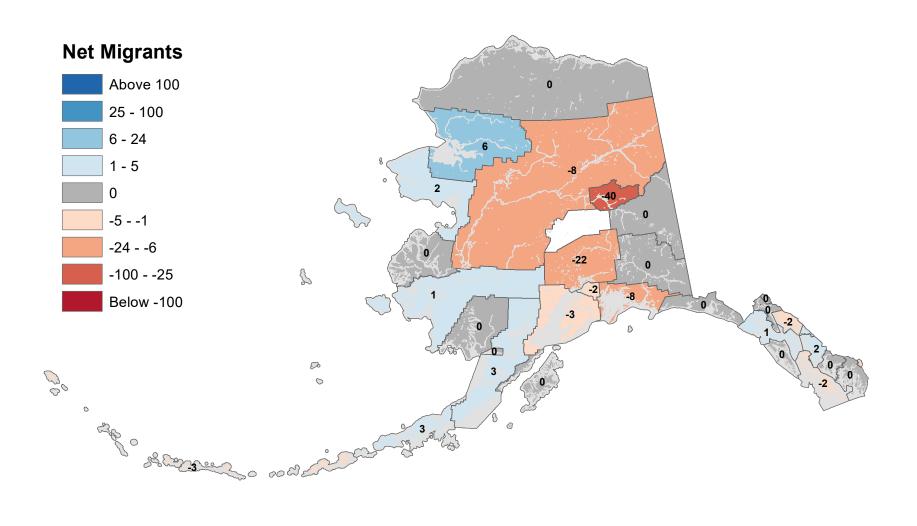

# Fairbanks North Star Borough - Net In-State Migration 2003-2004

Notes: Based on Alaska Permanent Fund Dividend Applications