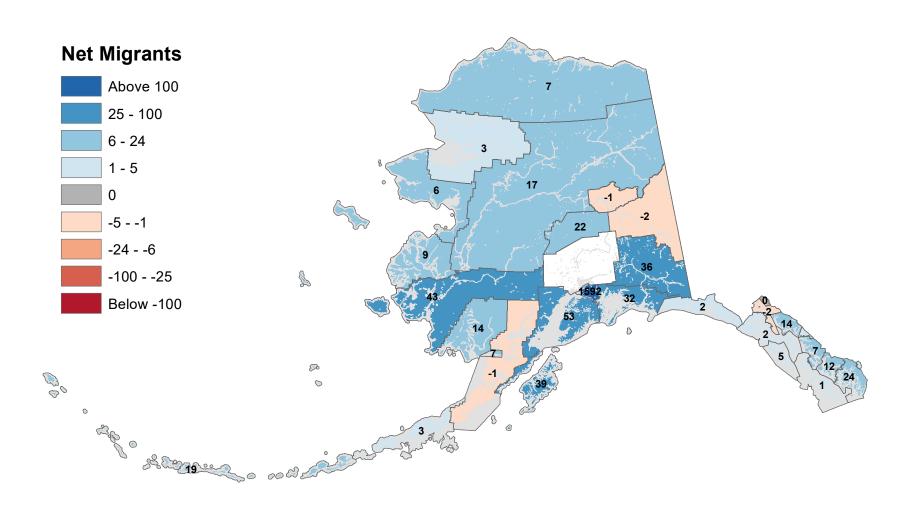

# Anchorage Municipality - Net In-State Migration 2003-2004

Notes: Based on Alaska Permanent Fund Dividend Applications