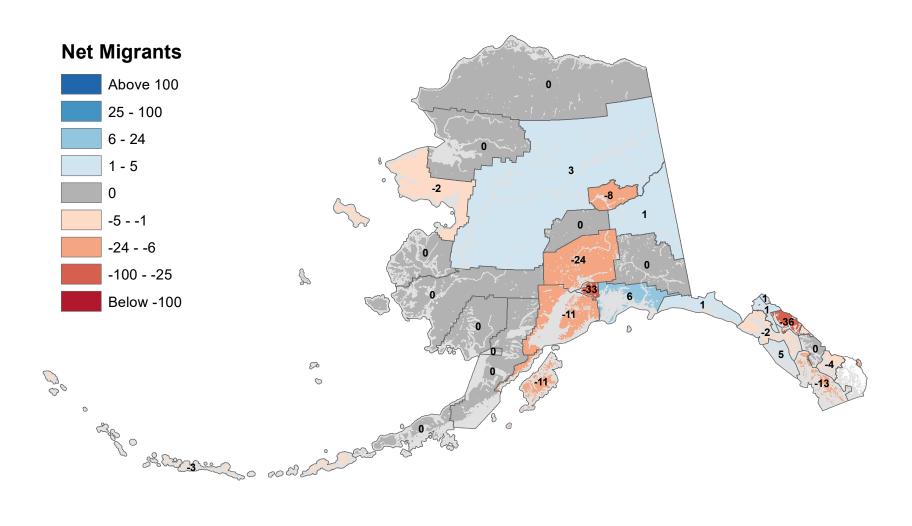

Borough - Net In-State Migration 2003-2004



Notes: Based on Alaska Permanent Fund Dividend Applications

# Dillingham Census Area - Net In-State Migration 2003-2004



Notes: Based on Alaska Permanent Fund Dividend Applications

# Fairbanks North Star Borough - Net In-State Migration 2003-2004



Notes: Based on Alaska Permanent Fund Dividend Applications

# Haines Borough - Net In-State Migration 2003-2004



Notes: Based on Alaska Permanent Fund Dividend Applications

# Hoonah-Angoon Census Area - Net In-State Migration 2003-2004



Notes: Based on Alaska Permanent Fund Dividend Applications

# City and Borough of Juneau - Net In-State Migration 2003-2004



# Kenai Peninsula Borough - Net In-State Migration 2003-2004



# Ketchikan Gateway Borough - Net In-State Migration 2003-2004



Notes: Based on Alaska Permanent Fund Dividend Applications

# Kodiak Island Borough - Net In-State Migration 2003-2004



Notes: Based on Alaska Permanent Fund Dividend Applications

# Kusilvak Census Area - Net In-State Migration 2003-2004



Notes: Based on Alaska Permanent Fund Dividend Applications

# Lake and Peninsula Borough - Net In-State Migration 2003-2004



Notes: Based on Alaska Permanent Fund Dividend Applications

# Matanuska-Susitna Borough - Net In-State Migration 2003-2004



# Nome Census Area - Net In-State Migration 2003-2004



# North Slope Borough - Net In-State Migration 2003-2004



Notes: Based on Alaska Permanent Fund Dividend Applications

# Northwest Arctic Borough - Net In-State Migration 2003-2004



# Petersburg Borough - Net In-State Migration 2003-2004