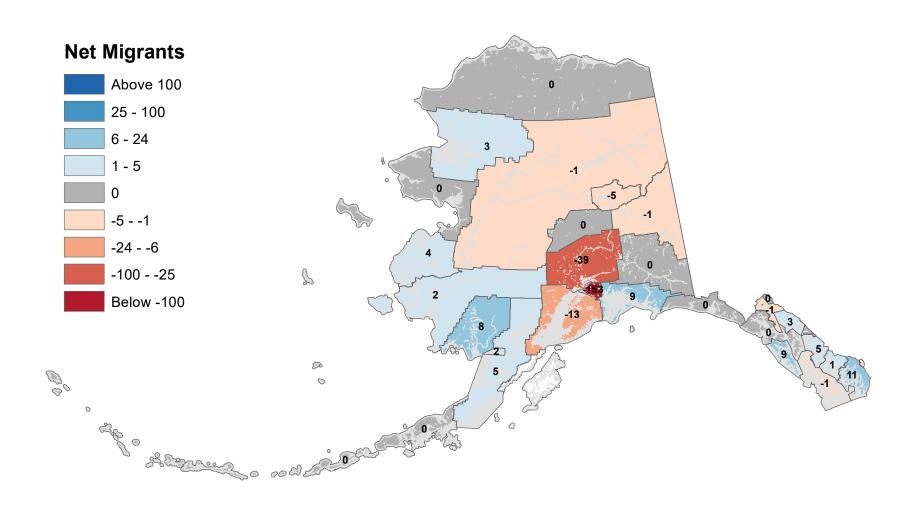

nsus Area - Net In-State Migration 2003-2004



Notes: Based on Alaska Permanent Fund Dividend Applications

# Fairbanks North Star Borough - Net In-State Migration 2003-2004



Notes: Based on Alaska Permanent Fund Dividend Applications

# Haines Borough - Net In-State Migration 2003-2004



Notes: Based on Alaska Permanent Fund Dividend Applications

# Hoonah-Angoon Census Area - Net In-State Migration 2003-2004



Notes: Based on Alaska Permanent Fund Dividend Applications

# City and Borough of Juneau - Net In-State Migration 2003-2004



# Kenai Peninsula Borough - Net In-State Migration 2003-2004



# Ketchikan Gateway Borough - Net In-State Migration 2003-2004



Notes: Based on Alaska Permanent Fund Dividend Applications

# Kodiak Island Borough - Net In-State Migration 2003-2004



Notes: Based on Alaska Permanent Fund Dividend Applications

# Kusilvak Census Area - Net In-State Migration 2003-2004



Notes: Based on Alaska Permanent Fund Dividend Applications

# Lake and Peninsula Borough - Net In-State Migration 2003-2004



Notes: Based on Alaska Permanent Fund Dividend Applications

# Matanuska-Susitna Borough - Net In-State Migration 2003-2004



# Nome Census Area - Net In-State Migration 2003-2004



# North Slope Borough - Net In-State Migration 2003-2004



Notes: Based on Alaska Permanent Fund Dividend Applications

# Northwest Arctic Borough - Net In-State Migration 2003-2004



# Petersburg Borough - Net In-State Migration 2003-2004



Notes: Based on Alaska Permanent Fund Dividend Applications

## Prince Of Wales-Hyder Census Area - Net In-State Migrat