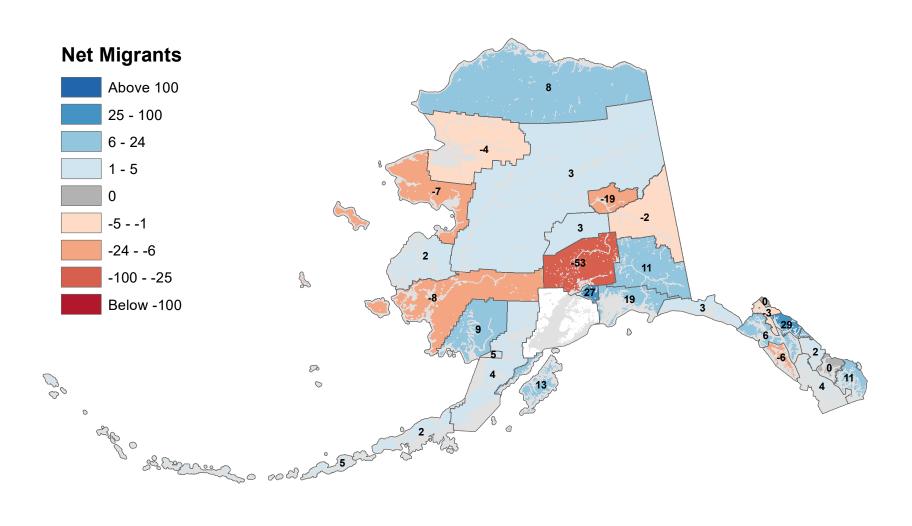

r River Census Area - Net In-State Migration 2003-2004



# Denali Borough - Net In-State Migration 2003-2004



Notes: Based on Alaska Permanent Fund Dividend Applications

# Dillingham Census Area - Net In-State Migration 2003-2004



Notes: Based on Alaska Permanent Fund Dividend Applications

# Fairbanks North Star Borough - Net In-State Migration 2003-2004



Notes: Based on Alaska Permanent Fund Dividend Applications

# Haines Borough - Net In-State Migration 2003-2004



Notes: Based on Alaska Permanent Fund Dividend Applications

# Hoonah-Angoon Census Area - Net In-State Migration 2003-2004



Notes: Based on Alaska Permanent Fund Dividend Applications

# City and Borough of Juneau - Net In-State Migration 2003-2004



# Kenai Peninsula Borough - Net In-State Migration 2003-2004



# Ketchikan Gateway Borough - Net In-State Migration 2003-2004



Notes: Based on Alaska Permanent Fund Dividend Applications

# Kodiak Island Borough - Net In-State Migration 2003-2004



Notes: Based on Alaska Permanent Fund Dividend Applications

# Kusilvak Census Area - Net In-State Migration 2003-2004



Notes: Based on Alaska Permanent Fund Dividend Applications

# Lake and Peninsula Borough - Net In-State Migration 2003-2004



Notes: Based on Alaska Permanent Fund Dividend Applications

# Matanuska-Susitna Borough - Net In-State Migration 2003-2004



# Nome Census Area - Net In-State Migration 2003-2004



# North Slope Borough - Net In-State Migration 2003-2004



Notes: Based on Alaska Permanent Fund Dividend Applications

# Northwest Arctic Borough - Net In-State Migration 20