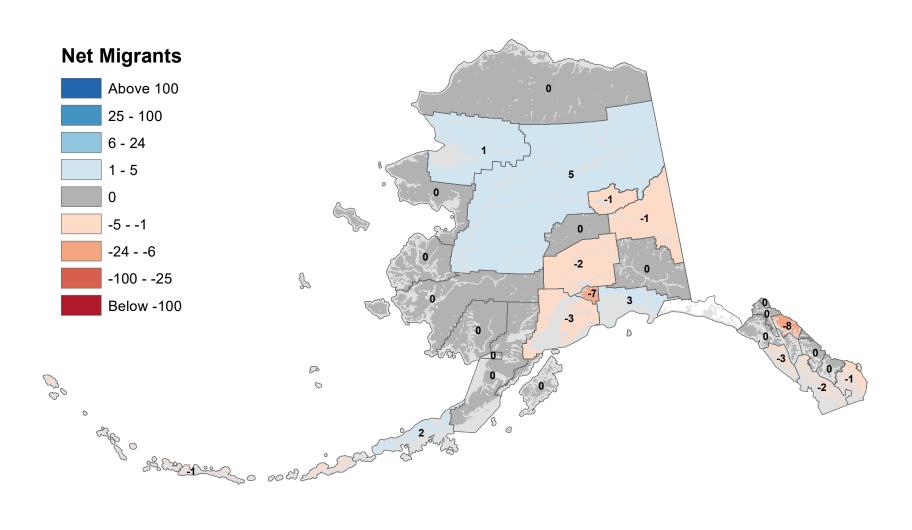

# Aleutians East Borough - Net In-State Migration 2003-2004

Notes: Based on Alaska Permanent Fund Dividend Applications

## Aleutians West Census Area - Net In-State Migration 2003-2004

Notes: Based on Alaska Permanent Fund Dividend Applications

# Anchorage Municipality - Net In-State Migration 2003-2004

Notes: Based on Alaska Permanent Fund Dividend Applications

# Bethel Census Area - Net In-State Migration 2003-2004

Notes: Based on Alaska Permanent Fund Dividend Applications

# Bristol Bay Borough - Net In-State Migration 2003-2004

Notes: Based on Alaska Permanent Fund Dividend Applications

# Chugach Census Area - Net In-State Migration 2003-2004

Notes: Based on Alaska Permanent Fund Dividend Applications

# Copper River Census Area - Net In-State Migration 2003-2004

# Denali Borough - Net In-State Migration 2003-2004

Notes: Based on Alaska Permanent Fund Dividend Applications

# Dillingham Census Area - Net In-State Migration 2003-2004

Notes: Based on Alaska Permanent Fund Dividend Applications

# Fairbanks North Star Borough - Net In-State Migration 2003-2004

Notes: Based on Alaska Permanent Fund Dividend Applications

# Haines Borough - Net In-State Migration 2003-2004

Notes: Based on Alaska Permanent Fund Dividend Applications

# Hoonah-Angoon Census Area - Net In-State Migration 2003-2004

Notes: Based on Alaska Permanent Fund Dividend Applications

# City and Borough of Juneau - Net In-State Migration 2003-2004

# Kenai Peninsula Borough - Net In-State Migration 2003-2004

# Ketchikan Gateway Borough - Net In-State Migration 2003-2004

Notes: Based on Alaska Permanent Fund Dividend Applications

# Kodiak Island Borough - Net In-State Migration 2003-2004

Notes: Based on Alaska Permanent Fund Dividend Applications

# Kusilvak Census Area - Net In-State Migration 2003-2004

Notes: Based on Alaska Permanent Fund Dividend Applications

# Lake and Peninsula Borough - Net In-State Migration 2003-2004

Notes: Based on Alaska Permanent Fund Dividend Applications

# Matanuska-Susitna Borough - Net In-State Migration 2003-2004

# Nome Census Area - Net In-State Migration 2003-2004

# North Slope Borough - Net In-State Migration 2003-2004

Notes: Based on Alaska Permanent Fund Dividend Applications

# Northwest Arctic Borough - Net In-State Migration 2003-2004

# Petersburg Borough - Net In-State Migration 2003-2004

Notes: Based on Alaska Permanent Fund Dividend Applications

## Prince Of Wales-Hyder Census Area - Net In-State Migration 2003-2004

# City and Borough of Sitka - Net In-State Migration 2003-2004

Notes: Based on Alaska Permanent Fund Dividend Applications

# Skagway Municipality - Net In-State Migration 2003-2004

Notes: Based on Alaska Permanent Fund Dividend Applications

## Southeast Fairbanks Census Area - Net In-State Migration 2003-2004

Notes: Based on Alaska Permanent Fund Dividend Applications

# City and Borough of Wrangell - Net In-State Migration 2003-2004

Notes: Based on Alaska Permanent Fund Dividend Applications

## City and Borough of Yakutat - Net In-State Migration 2003-2004

Notes: Based on Alaska Permanent Fund Dividend Applications

# Yukon Koyukuk Census Area - Net In-State Migration 2003-2004