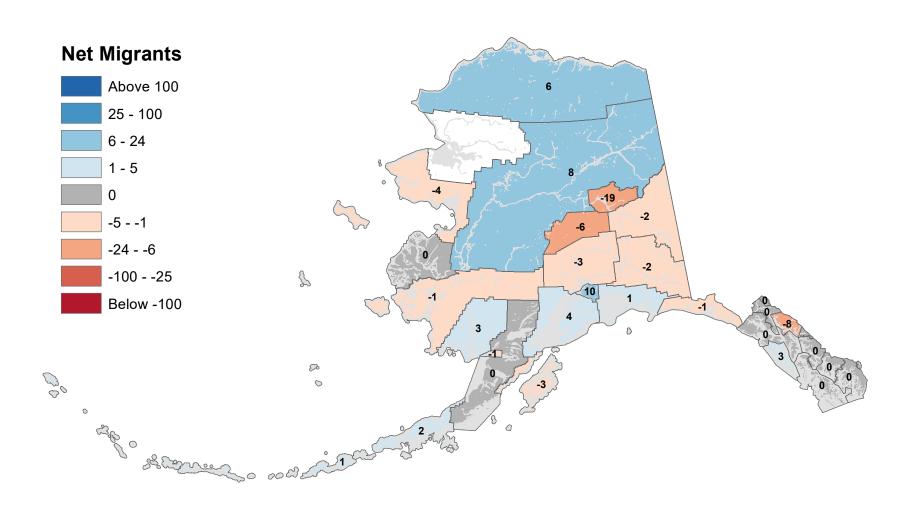

# Fairbanks North Star Borough - Net In-State Migration 2003-2004

Notes: Based on Alaska Permanent Fund Dividend Applications