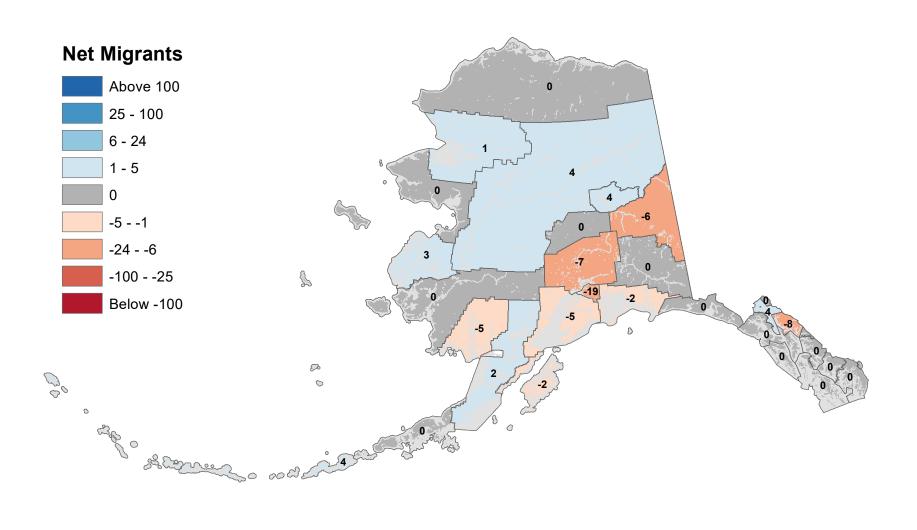

# Anchorage Municipality - Net In-State Migration 2003-2004

Notes: Based on Alaska Permanent Fund Dividend Applications