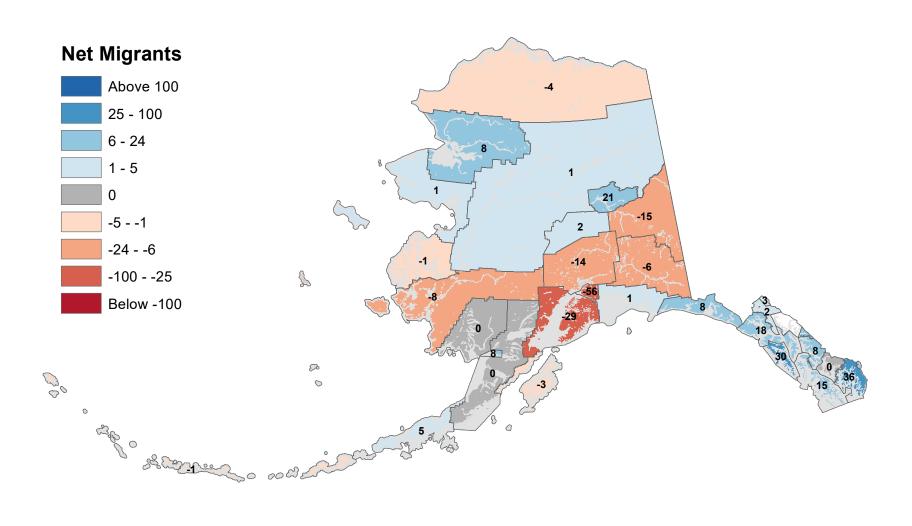

s: Based on Alaska Permanent Fund Dividend Applications

# Copper River Census Area - Net In-State Migration 2003-2004



# Denali Borough - Net In-State Migration 2003-2004



Notes: Based on Alaska Permanent Fund Dividend Applications

# Dillingham Census Area - Net In-State Migration 2003-2004



Notes: Based on Alaska Permanent Fund Dividend Applications

# Fairbanks North Star Borough - Net In-State Migration 2003-2004



Notes: Based on Alaska Permanent Fund Dividend Applications

# Haines Borough - Net In-State Migration 2003-2004



Notes: Based on Alaska Permanent Fund Dividend Applications

# Hoonah-Angoon Census Area - Net In-State Migration 2003-2004



Notes: Based on Alaska Permanent Fund Dividend Applications

# City and Borough of Juneau - Net In-State Migration 2003-2004



# Kenai Peninsula Borough - Net In-State Migration 2003-2004



# Ketchikan Gateway Borough - Net In-State Migration 2003-2004



Notes: Based on Alaska Permanent Fund Dividend Applications

# Kodiak Island Borough - Net In-State Migration 2003-2004



Notes: Based on Alaska Permanent Fund Dividend Applications

# Kusilvak Census Area - Net In-State Migration 2003-2004



Notes: Based on Alaska Permanent Fund Dividend Applications

# Lake and Peninsula Borough - Net In-State Migration 2003-2004



Notes: Based on Alaska Permanent Fund Dividend Applications

# Matanuska-Susitna Borough - Net In-State Migration 2003-2004



# Nome Census Area - Net In-State Migration 2003-2004



# North Slope Borough - Net In-State Migration 2003-2004



Notes: Based on Alaska Permanent Fund Dividend Appl