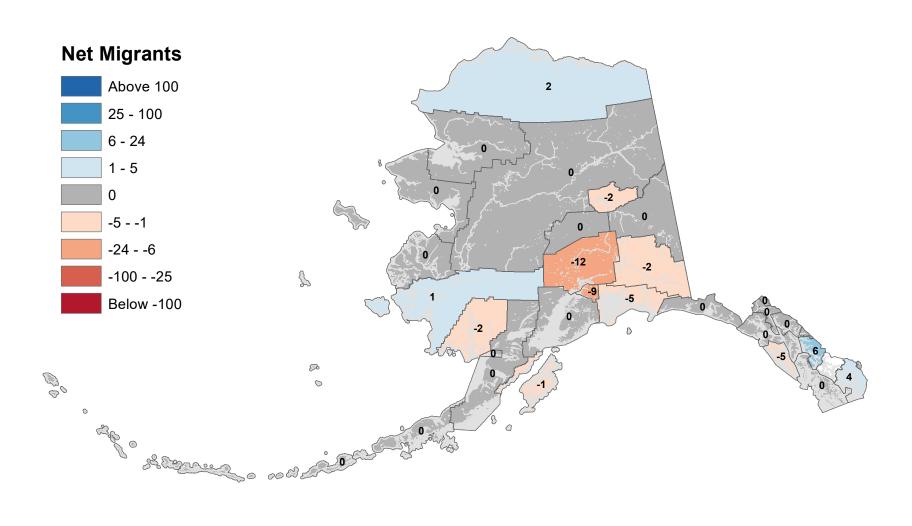

# Denali Borough - Net In-State Migration 2003-2004

Notes: Based on Alaska Permanent Fund Dividend Applications