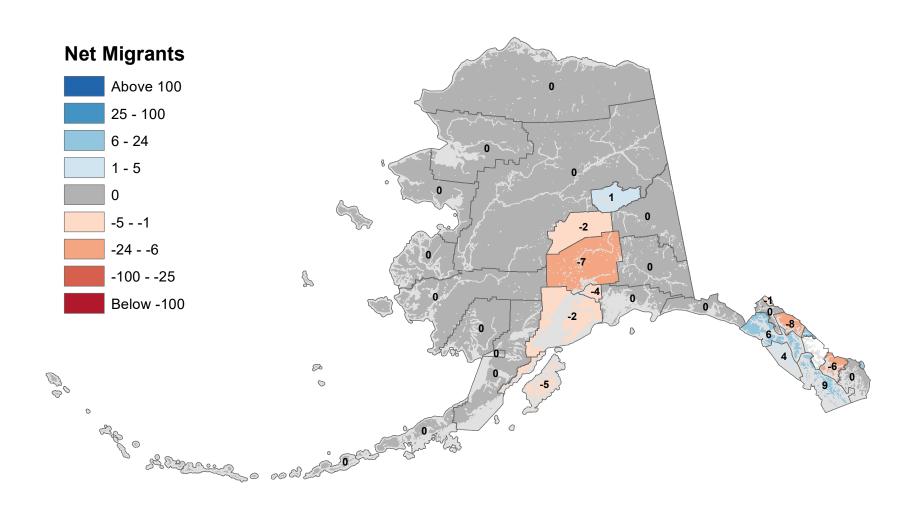

# Denali Borough - Net In-State Migration 2003-2004

Notes: Based on Alaska Permanent Fund Dividend Applications