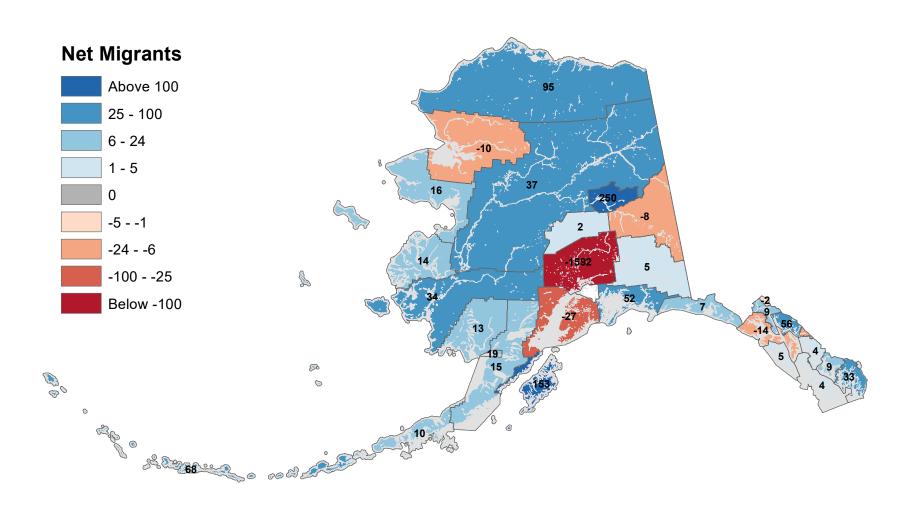

# Aleutians East Borough - Net In-State Migration 2003-2004



Notes: Based on Alaska Permanent Fund Dividend Applications

## Aleutians West Census Area - Net In-State Migration 2003-2004



Notes: Based on Alaska Permanent Fund Dividend Applications

# Anchorage Municipality - Net In-State Migration 2003-2004



Notes: Based on Alaska Permanent Fund Dividend Applications

# Bethel Census Area - Net In-State Migration 2003-2004



Notes: Based on Alaska Permanent Fund Dividend Applications

# Bristol Bay Borough - Net In-State Migration 2003-2004



Notes: Based on Alaska Permanent Fund Dividend Applications

# Chugach Census Area - Net In-State Migration 2003-2004



Notes: Based on Alaska Permanent Fund Dividend Applications

# Copper River Census Area - Net In-State Migration 2003-2004



# Denali Borough - Net In-State Migration 2003-2004



Notes: Based on Alaska Permanent Fund Dividend Applications

# Dillingham Census Area - Net In-State Migration 2003-2004



Notes: Based on Alaska Permanent Fund Dividend Applications

# Fairbanks North Star Borough - Net In-State Migration 2003-2004



N