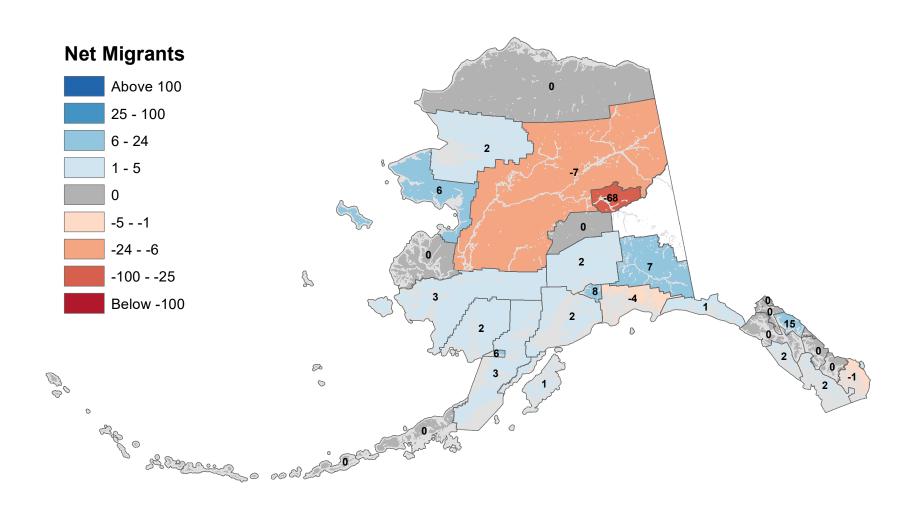

ugh - Net In-State Migration 2003-2004



# Nome Census Area - Net In-State Migration 2003-2004



# North Slope Borough - Net In-State Migration 2003-2004



Notes: Based on Alaska Permanent Fund Dividend Applications

# Northwest Arctic Borough - Net In-State Migration 2003-2004



# Petersburg Borough - Net In-State Migration 2003-2004



Notes: Based on Alaska Permanent Fund Dividend Applications

## Prince Of Wales-Hyder Census Area - Net In-State Migration 2003-2004



# City and Borough of Sitka - Net In-State Migration 2003-2004



Notes: Based on Alaska Permanent Fund Dividend Applications

# Skagway Municipality - Net In-State Migration 2003-2004



Notes: Based on Alaska Permanent Fund Dividend Applications

## Southeast Fairbanks Census Area - Net In-State Migration 2003-2004



Notes: Based on Alaska Permanent Fund Dividend Applications

# City and Borough of Wrangell - Net In-State Migration 2003-2004



Notes: Based on Alaska Permanent Fund Dividend Applications

## City and Borough of Yakutat - Net In-State Migration 2003-2004



Notes: Based on Alaska Permanent Fund Dividend Applications

# Yukon Koyukuk Census Area - Net In-State Migration 2003-2004