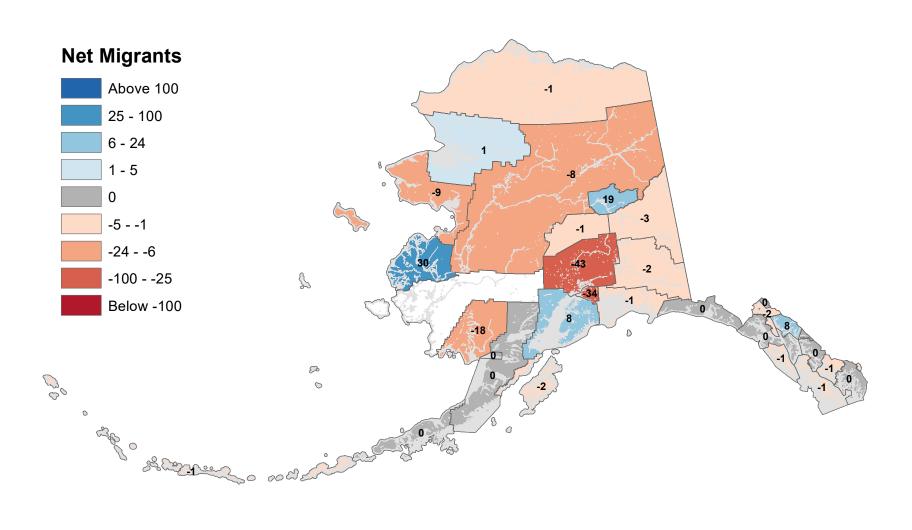

# Aleutians East Borough - Net In-State Migration 2003-2004



Notes: Based on Alaska Permanent Fund Dividend Applications

## Aleutians West Census Area - Net In-State Migration 2003-2004



Notes: Based on Alaska Permanent Fund Dividend Applications

# Anchorage Municipality - Net In-State Migration 2003-2004



Notes: Based on Alaska Permanent Fund Dividend Applications

# Bethel Census Area - Net In-State Migration 2003-2004



Notes: Based on Alaska Permanent Fund Dividend Applications

# Bristol Bay Borough - Net In-State Migration 2003-2004



Notes: Based on Alaska Permanent Fund Dividend Applications

# Chugach Census Area - Net In-State Migration 2003-2004



Notes: Based on Alaska Permanent Fund Dividend Applications

# Copper River Census Area - Net In-State Migration 2003-2004



# Denali Borough - Net In-State Migration 2003-2004



Notes: Based on Alaska Permanent Fund Dividend Applications

# Dillingham Census Area - Net In-State Migration 2003-2004



Notes: Based on Alaska Permanent Fund Dividend Applications

# Fairbanks North Star Borough - Net In-State Migration 2003-2004



Notes: Based on Alaska Permanent Fund Dividend Applications

# Haines Borough - Net In-State Migration 2003-2004



Notes