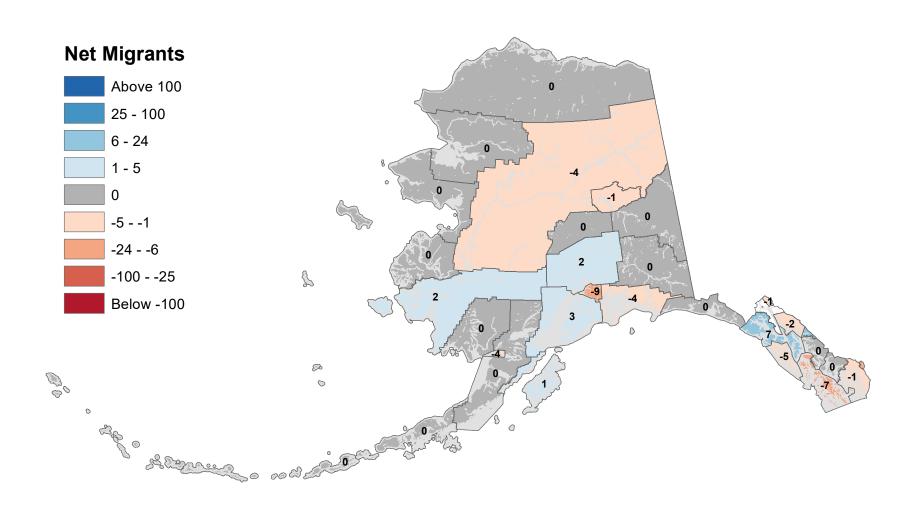

# Bethel Census Area - Net In-State Migration 2003-2004

Notes: Based on Alaska Permanent Fund Dividend Applications

# Kusilvak Census Area - Net In-State Migration 2003-2004

Notes: Based on Alaska Permanent Fund Dividend Applications

# Nome Census Area - Net In-State Migration 2003-2004

# Northwest Arctic Borough - Net In-State Migration 2003-2004

# Yukon Koyukuk Census Area - Net In-State Migration 2003-2004