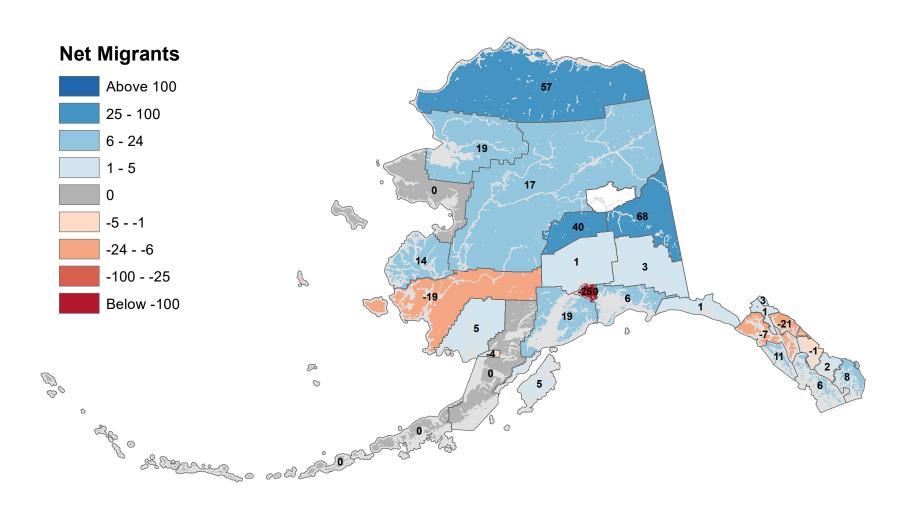

# Anchorage Municipality - Net In-State Migration 2003-2004

Notes: Based on Alaska Permanent Fund Dividend Applications

# Fairbanks North Star Borough - Net In-State Migration 2003-2004

Notes: Based on Alaska Permanent Fund Dividend Applications

# City and Borough of Juneau - Net In-State Migration 2003-2004

# Kenai Peninsula Borough - Net In-State Migration 2003-2004

# Matanuska-Susitna Borough - Net In-State Migration 2003-2004