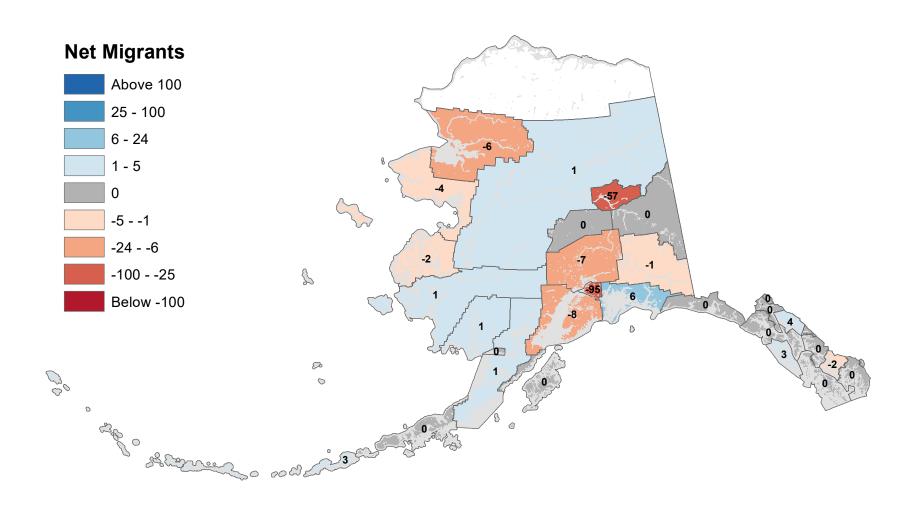

# Anchorage Municipality - Net In-State Migration 2003-2004

Notes: Based on Alaska Permanent Fund Dividend Applications