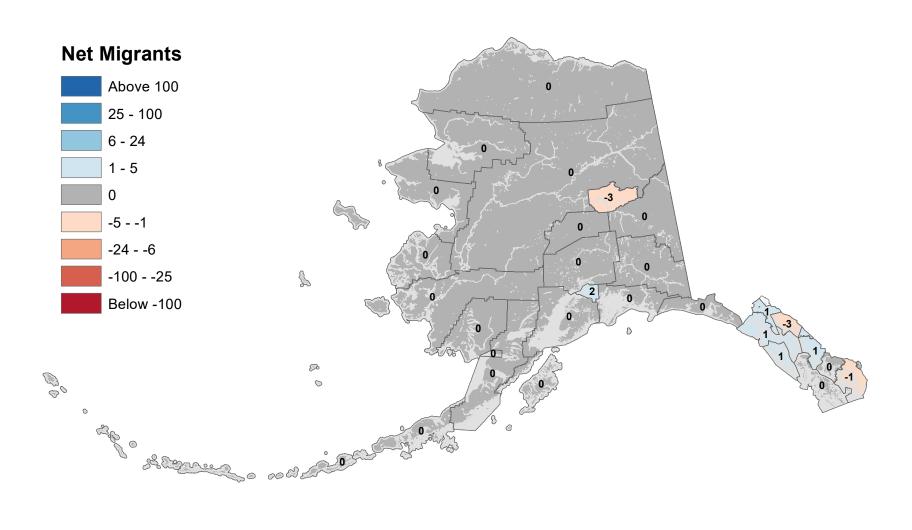

## Southeast Fairbanks Census Area - Net In-State Migration 2003-2004

Notes: Based on Alaska Permanent Fund Dividend Applications