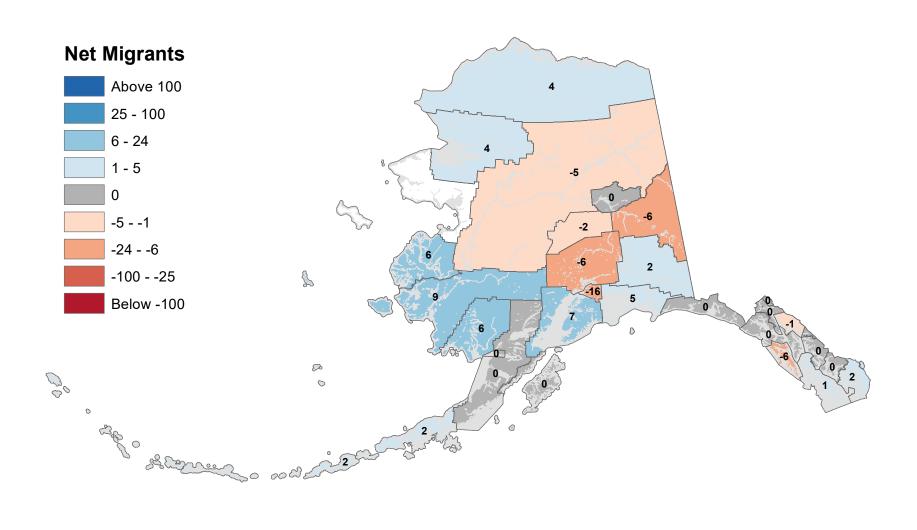

on Alaska Permanent Fund Dividend Applications

# City and Borough of Juneau - Net In-State Migration 2003-2004



# Kenai Peninsula Borough - Net In-State Migration 2003-2004



# Ketchikan Gateway Borough - Net In-State Migration 2003-2004



Notes: Based on Alaska Permanent Fund Dividend Applications

# Kodiak Island Borough - Net In-State Migration 2003-2004



Notes: Based on Alaska Permanent Fund Dividend Applications

# Kusilvak Census Area - Net In-State Migration 2003-2004



Notes: Based on Alaska Permanent Fund Dividend Applications

# Lake and Peninsula Borough - Net In-State Migration 2003-2004



Notes: Based on Alaska Permanent Fund Dividend Applications

# Matanuska-Susitna Borough - Net In-State Migration 2003-2004



# Nome Census Area - Net In-State Migration 2003-2004



# North Slope Borough - Net In-State Migration 2003-2004



Notes: Based on Alaska Permanent Fund Dividend Applications

# Northwest Arctic Borough - Net In-State Migration 2003-2004



# Petersburg Borough - Net In-State Migration 2003-2004



Notes: Based on Alaska Permanent Fund Dividend Applications

## Prince Of Wales-Hyder Census Area - Net In-State Migration 2003-2004



# City and Borough of Sitka - Net In-State Migration 2003-2004



Notes: Based on Alaska Permanent Fund Dividend Applications

# Skagway Municipality - Net In-State Migration 2003-2004



Notes: Based on Alaska Permanent Fund Dividend Applications

## Southeast Fairbanks Census Area - Net In-State Migration 2003-2004



Notes: Based on Alaska Permanent Fund Dividend Applications

# City and Borough of Wrangell - N