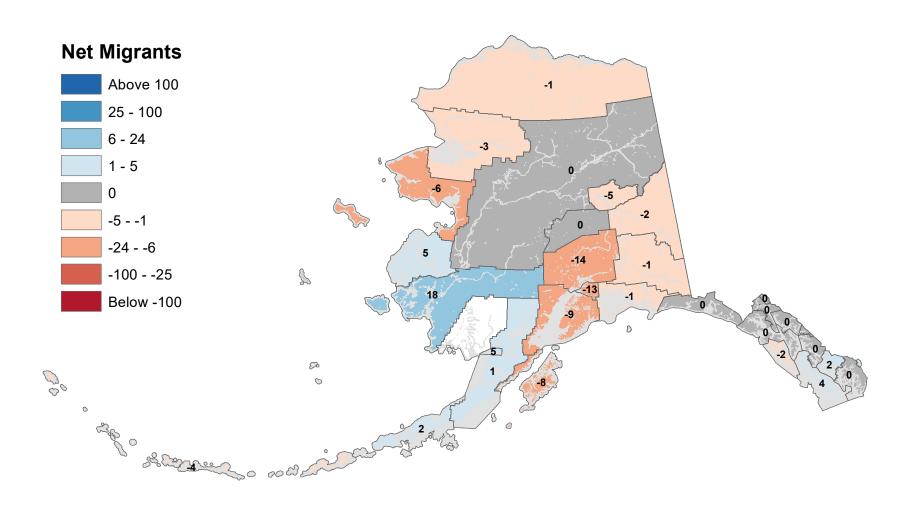

# Aleutians East Borough - Net In-State Migration 2003-2004

Notes: Based on Alaska Permanent Fund Dividend Applications

## Aleutians West Census Area - Net In-State Migration 2003-2004

Notes: Based on Alaska Permanent Fund Dividend Applications

# Bethel Census Area - Net In-State Migration 2003-2004

Notes: Based on Alaska Permanent Fund Dividend Applications

# Bristol Bay Borough - Net In-State Migration 2003-2004

Notes: Based on Alaska Permanent Fund Dividend Applications

# Chugach Census Area - Net In-State Migration 2003-2004

Notes: Based on Alaska Permanent Fund Dividend Applications

# Copper River Census Area - Net In-State Migration 2003-2004

# Denali Borough - Net In-State Migration 2003-2004

Notes: Based on Alaska Permanent Fund Dividend Applications

# Dillingham Census Area - Net In-State Migration 2003-2004

Notes: Based on Alaska Permanent Fund Dividend Applications

# Haines Borough - Net In-State Migration 2003-2004

Notes: Based on Alaska Permanent Fund Dividend Applications

# Hoonah-Angoon Census Area - Net In-State Migration 2003-2004

Notes: Based on Alaska Permanent Fund Dividend Applications

# Ketchikan Gateway Borough - Net In-State Migration 2003-2004

Notes: Based on Alaska Permanent Fund Dividend Applications

# Kodiak Island Borough - Net In-State Migration 2003-2004

Notes: Based on Alaska Permanent Fund Dividend Applications

# Kusilvak Census Area - Net In-State Migration 2003-2004

Notes: Based on Alaska Permanent Fund Dividend Applications

# Lake and Peninsula Borough - Net In-State Migration 2003-2004

Notes: Based on Alaska Permanent Fund Dividend Applications

# Nome Census Area - Net In-State Migration 2003-2004

# North Slope Borough - Net In-State Migration 2003-2004

Notes: Based on Alaska Permanent Fund Dividend Applications

# Northwest Arctic Borough - Net In-State Migration 2003-2004

# Petersburg Borough - Net In-State Migration 2003-2004

Notes: Based on Alaska Permanent Fund Dividend Applications

## Prince Of Wales-Hyder Census Area - Net In-State Migration 2003-2004

# Skagway Municipality - Net In-State Migration 2003-2004

Notes: Based on Alaska Permanent Fund Dividend Applications

## Southeast Fairbanks Census Area - Net In-State Migration 2003-2004

Notes: Based on Alaska Permanent Fund Dividend Applications

# City and Borough of Wrangell - Net In-State Migration 2003-2004

Notes: Based on Alaska Permanent Fund Dividend Applications

## City and Borough of Yakutat - Net In-State Migration 2003-2004

Notes: Based on Alaska Permanent Fund Dividend Applications

# Yukon Koyukuk Census Area - Net In-State Migration 2003-2004