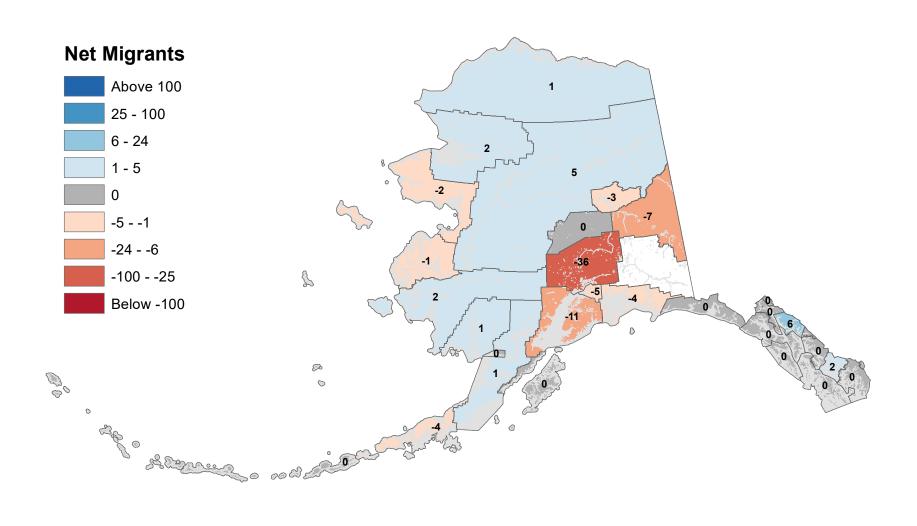

Aleutians East Borough - Net In-State Migration 2003-2004



Notes: Based on Alaska Permanent Fund Dividend Applications

## Aleutians West Census Area - Net In-State Migration 2003-2004



Notes: Based on Alaska Permanent Fund Dividend Applications

# Anchorage Municipality - Net In-State Migration 2003-2004



Notes: Based on Alaska Permanent Fund Dividend Applications

# Bethel Census Area - Net In-State Migration 2003-2004



Notes: Based on Alaska Permanent Fund Dividend Applications

# Bristol Bay Borough - Net In-State Migration 2003-2004



Notes: Based on Alaska Permanent Fund Dividend Applications

# Chugach Census Area - Net In-State Migration 2003-2004



Notes: Based on Alaska Permanent Fund Dividend Applications

# Copper River Census Area - Net In-State Migration 2003-2004



# Denali Borough - Net In-State Migration 2003-2004



Notes: Based on Alaska Permanent Fund Dividend Applications

# Dillingham Census Area - Net In-State Migration 2003-2004



Notes: Based on Alaska Permanent Fund Dividend Applications

# Fairbanks North Star Borough - Net In-State Migration 2003-2004



Notes: Based on Alaska Permanent Fund Dividend Applications

# Haines Borough - Net In-State Migration 2003-2004



Notes: Based on Alaska Permanent Fund Dividend Applications

# Hoonah-Angoon Census Area - Net In-State Migration 2003-2004



Notes: Based on Alaska Permanent Fund Dividend Applications

# City and Borough of Juneau - Net In-State Migration 2003-2004



# Kenai Peninsula Borough - Net In-State Migration 2003-2004



# Ketchikan Gateway Borough - Net In-State Migration 2