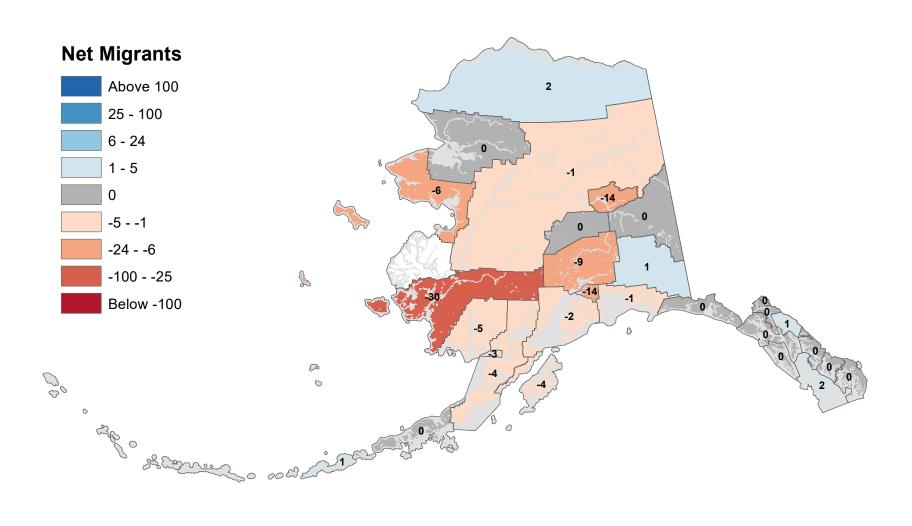

orth Star Borough - Net In-State Migration 2003-2004



Notes: Based on Alaska Permanent Fund Dividend Applications

# Haines Borough - Net In-State Migration 2003-2004



Notes: Based on Alaska Permanent Fund Dividend Applications

# Hoonah-Angoon Census Area - Net In-State Migration 2003-2004



Notes: Based on Alaska Permanent Fund Dividend Applications

# City and Borough of Juneau - Net In-State Migration 2003-2004



# Kenai Peninsula Borough - Net In-State Migration 2003-2004



# Ketchikan Gateway Borough - Net In-State Migration 2003-2004



Notes: Based on Alaska Permanent Fund Dividend Applications

# Kodiak Island Borough - Net In-State Migration 2003-2004



Notes: Based on Alaska Permanent Fund Dividend Applications

# Kusilvak Census Area - Net In-State Migration 2003-2004



Notes: Based on Alaska Permanent Fund Dividend Applications

# Lake and Peninsula Borough - Net In-State Migration 2003-2004



Notes: Based on Alaska Permanent Fund Dividend Applications

# Matanuska-Susitna Borough - Net In-State Migration 2003-2004



# Nome Census Area - Net In-State Migration 2003-2004



# North Slope Borough - Net In-State Migration 2003-2004



Notes: Based on Alaska Permanent Fund Dividend Applications

# Northwest Arctic Borough - Net In-State Migration 2003-2004



# Petersburg Borough - Net In-State Migration 2003-2004



Notes: Based on Alaska Permanent Fund Dividend Applications

## Prince Of Wales-Hyder Census Area - Net In-State Migration 2003-2004



# City and Borough of Sitka - Net In-State Migration 2003-2004



Notes: Based on Alaska Permanent Fund D