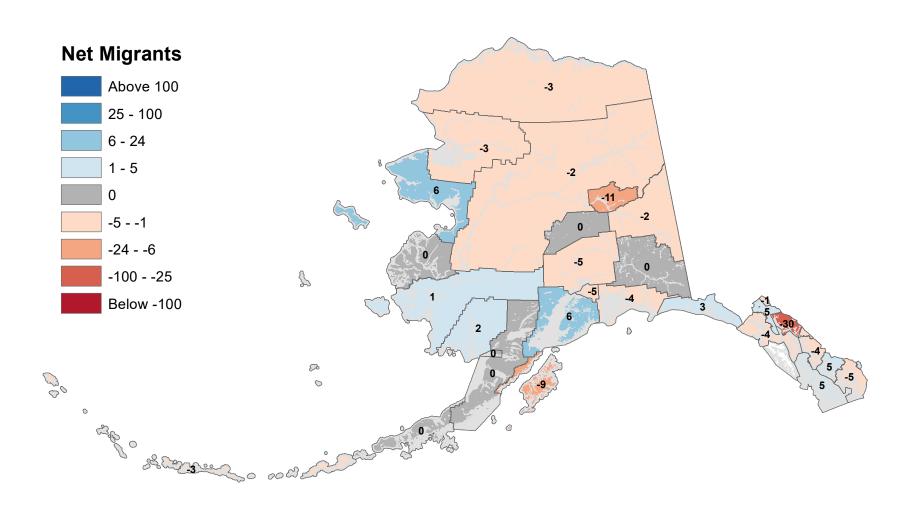

# Anchorage Municipality - Net In-State Migration 2003-2004

Notes: Based on Alaska Permanent Fund Dividend Applications