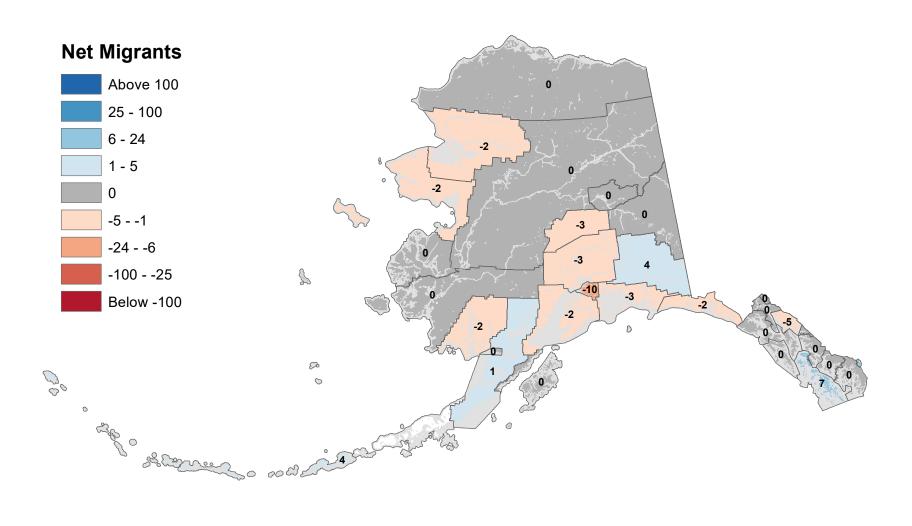

# Aleutians East Borough - Net In-State Migration 2003-2004



Notes: Based on Alaska Permanent Fund Dividend Applications

## Aleutians West Census Area - Net In-State Migration 2003-2004



Notes: Based on Alaska Permanent Fund Dividend Applications

# Anchorage Municipality - Net In-State Migration 2003-2004



Notes: Based on Alaska Permanent Fund Dividend Applications

# Bethel Census Area - Net In-State Migration 2003-2004



Notes: Based on Alaska Permanent Fund Dividend Applications

# Bristol Bay Borough - Net In-State Migration 2003-2004



Notes: Based on Alaska Permanent Fund Dividend Applications

# Chugach Census Area - Net In-State Migration 2003-2004



Notes: Based on Alaska Permanent Fund Dividend Applications

# Copper River Census Area - Net In-State Migration 2003-2004



# Denali Borough - Net In-State Migration 2003-2004



No