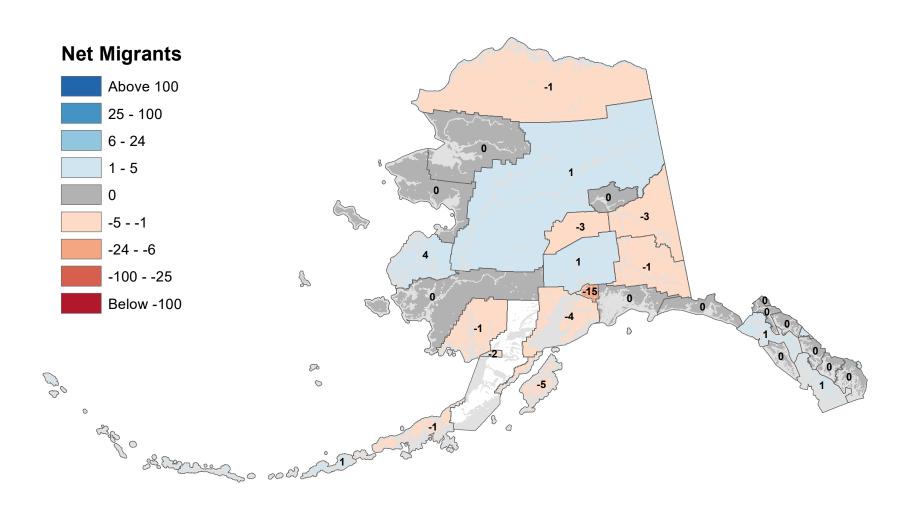

rough - Net In-State Migration 2003-2004



Notes: Based on Alaska Permanent Fund Dividend Applications

# Hoonah-Angoon Census Area - Net In-State Migration 2003-2004



Notes: Based on Alaska Permanent Fund Dividend Applications

# City and Borough of Juneau - Net In-State Migration 2003-2004



# Kenai Peninsula Borough - Net In-State Migration 2003-2004



# Ketchikan Gateway Borough - Net In-State Migration 2003-2004



Notes: Based on Alaska Permanent Fund Dividend Applications

# Kodiak Island Borough - Net In-State Migration 2003-2004



Notes: Based on Alaska Permanent Fund Dividend Applications

# Kusilvak Census Area - Net In-State Migration 2003-2004



Notes: Based on Alaska Permanent Fund Dividend Applications

# Lake and Peninsula Borough - Net In-State Migration 2003-2004



Notes: Based on Alaska Permanent Fund Dividend Applications

# Matanuska-Susitna Borough - Net In-State Migration 2003-2004



# Nome Census Area - Net In-State Migration 2003-2004



# North Slope Borough - Net In-State Migration 2003-2004



Notes: Based on Alaska Permanent Fund Dividend Applications

# Northwest Arctic Borough - Net In-State Migration 2003-2004



# Petersburg Borough - Net In-State Migration 2003-2004



Notes: Based on Alaska Permanent Fund Dividend Applications

## Prince Of Wales-Hyder Census Area - Net In-State Migration 2003-2004



# City and Borough of Sitka - Net In-State Migration 2003-2004



Notes: Based on Alaska Permanent Fund Dividend Applications

# Skagway Municipality - Net In-State Migration 2003-2004



Notes: Based on Alaska Permanent Fund Dividen