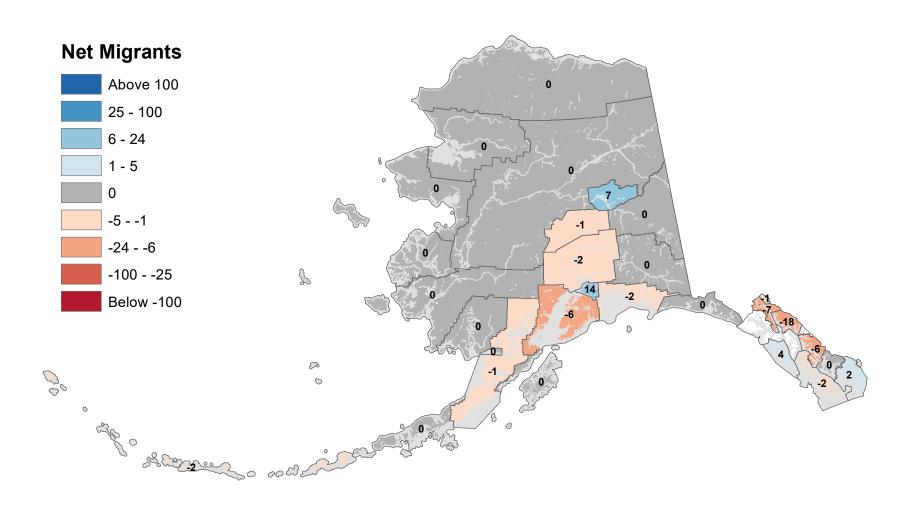

# Bristol Bay Borough - Net In-State Migration 2003-2004

Notes: Based on Alaska Permanent Fund Dividend Applications

# Dillingham Census Area - Net In-State Migration 2003-2004

Notes: Based on Alaska Permanent Fund Dividend Applications

# Kodiak Island Borough - Net In-State Migration 2003-2004

Notes: Based on Alaska Permanent Fund Dividend Applications

# Lake and Peninsula Borough - Net In-State Migration 2003-2004

Notes: Based on Alaska Permanent Fund Dividend Applications

# North Slope Borough - Net In-State Migration 2003-2004

Notes: Based on Alaska Permanent Fund Dividend Applications