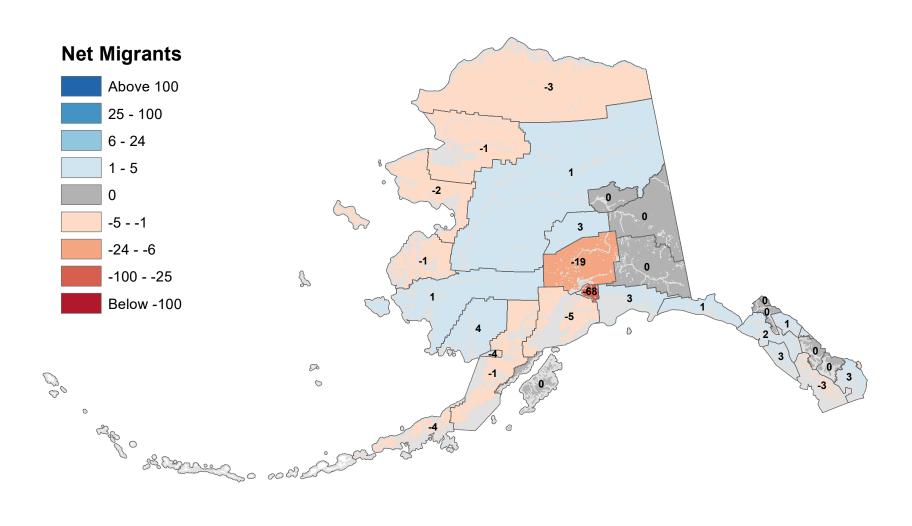

# Aleutians East Borough - Net In-State Migration 2003-2004



Notes: Based on Alaska Permanent Fund Dividend Applications

## Aleutians West Census Area - Net In-State Migration 2003-2004



Notes: Based on Alaska Permanent Fund Dividend Applications

# Anchorage Municipality - Net In-State Migration 2003-2004



Notes: Based on Alaska Permanent Fund Dividend Applications

# Bethel Census Area - Net In-State Migration 2003-2004



Notes: Based on Alaska Permanent Fund Dividend Applications

# Bristol Bay Borough - Net In-State Migration 2003-2004



Notes: Based on Alaska Permanent Fund Dividend Applications

# Chugach Census Area - Net In-State Migration 2003-2004



Notes: Based on Alaska Permanent Fund Dividend Applications

# Copper River Census Area - Net In-State Migration 2003-2004



# Denali Borough - Net In-State Migration 2003-2004



Notes: Based on Alaska Permanent Fund Dividend Applications

# Dillingham Census Area - Net In-State Migration 2003-2004



Notes: