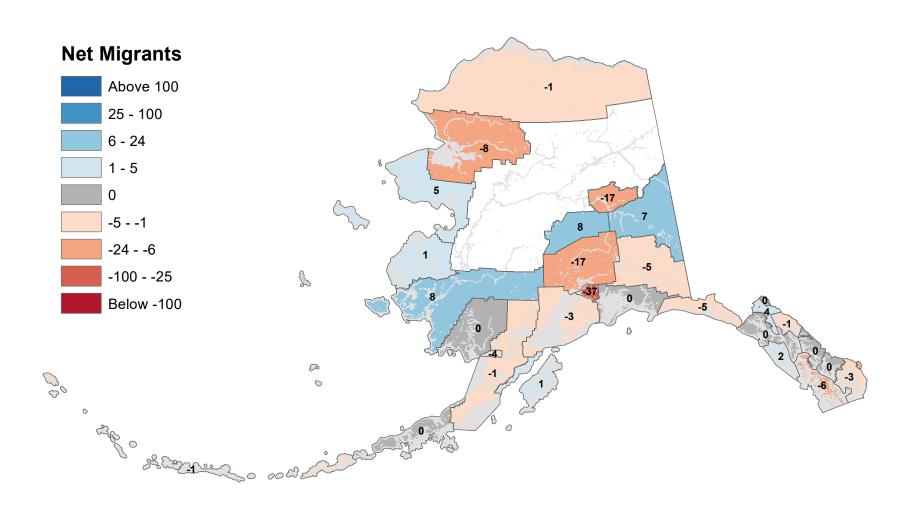

# Aleutians East Borough - Net In-State Migration 2003-2004

Notes: Based on Alaska Permanent Fund Dividend Applications

## Aleutians West Census Area - Net In-State Migration 2003-2004

Notes: Based on Alaska Permanent Fund Dividend Applications

# Anchorage Municipality - Net In-State Migration 2003-2004

Notes: Based on Alaska Permanent Fund Dividend Applications

# Bethel Census Area - Net In-State Migration 2003-2004

Notes: Based on Alaska Permanent Fund Dividend Applications

# Bristol Bay Borough - Net In-State Migration 2003-2004

Notes: Based on Alaska Permanent Fund Dividend Applications

# Chugach Census Area - Net In-State Migration 2003-2004

Notes: Based on Alaska Permanent Fund Dividend Applications

# Copper River Census Area - Net In-State Migration 2003-2004

# Denali Borough - Net In-State Migration 2003-2004

Notes: Based on Alaska Permanent Fund Dividend Applications

# Dillingham Census Area - Net In-State Migration 2003-2004

Notes: Based on Alaska Permanent Fund Dividend Applications

# Fairbanks North Star Borough - Net In-State Migration 2003-2004

Notes: Based on Alaska Permanent Fund Dividend Applications

# Haines Borough - Net In-State Migration 2003-2004

Notes: Based on Alaska Permanent Fund Dividend Applications

# Hoonah-Angoon Census Area - Net In-State Migration 2003-2004

Notes: Based on Alaska Permanent Fund Dividend Applications

# City and Borough of Juneau - Net In-State Migration 2003-2004

# Kenai Peninsula Borough - Net In-State Migration 2003-2004

# Ketchikan Gateway Borough - Net In-State Migration 2003-2004

Notes: Based on Alaska Permanent Fund Dividend Applications

# Kodiak Island Borough - Net In-State Migration 2003-2004

Notes: Based on Alaska Permanent Fund Dividend Applications

# Kusilvak Census Area - Net In-State Migration 2003-2004

Notes: Based on Alaska Permanent Fund Dividend Applications

# Lake and Peninsula Borough - Net In-State Migration 2003-2004

Notes: Based on Alaska Permanent Fund Dividend Applications

# Matanuska-Susitna Borough - Net In-State Migration 2003-2004

# Nome Census Area - Net In-State Migration 2003-2004

# North Slope Borough - Net In-State Migration 2003-2004

Notes: Based on Alaska Permanent Fund Dividend Applications

# Northwest Arctic Borough - Net In-State Migration 2003-2004

# Petersburg Borough - Net In-State Migration 2003-2004

Notes: Based on Alaska Permanent Fund Dividend Applications

## Prince Of Wales-Hyder Census Area - Net In-State Migration 2003-2004

# City and Borough of Sitka - Net In-State Migration 2003-2004

Notes: Based on Alaska Permanent Fund Dividend Applications

# Skagway Municipality - Net In-State Migration 2003-2004

Notes: Based on Alaska Permanent Fund Dividend Applications

## Southeast Fairbanks Census Area - Net In-State Migration 2003-2004

Notes: Based on Alaska Permanent Fund Dividend Applications

# City and Borough of Wrangell - Net In-State Migration 2003-2004

Notes: Based on Alaska Permanent Fund Dividend Applications

## City and Borough of Yakutat - Net In-State Migration 2003-2004

Notes: Based on Alaska Permanent Fund Dividend Applications

# Yukon Koyukuk Census Area - Net In-State Migration 2003-2004