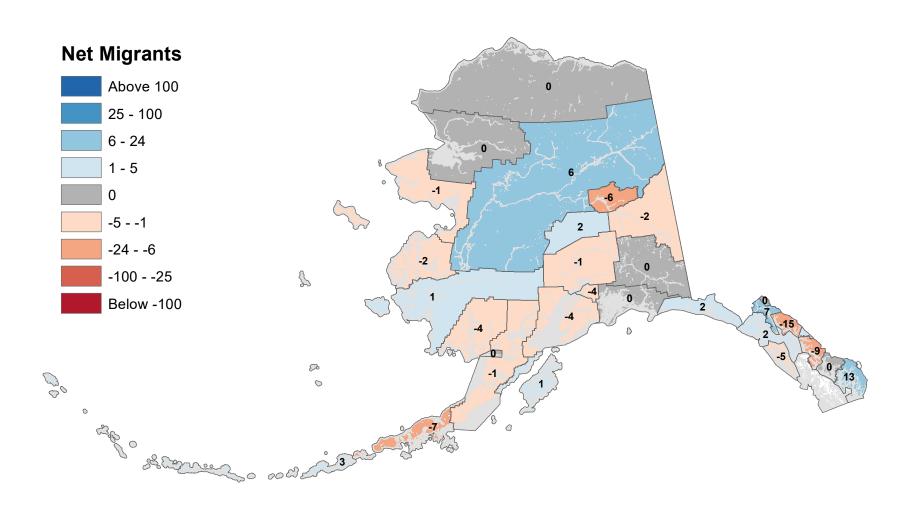

# North Slope Borough - Net In-State Migration 2003-2004

Notes: Based on Alaska Permanent Fund Dividend Applications