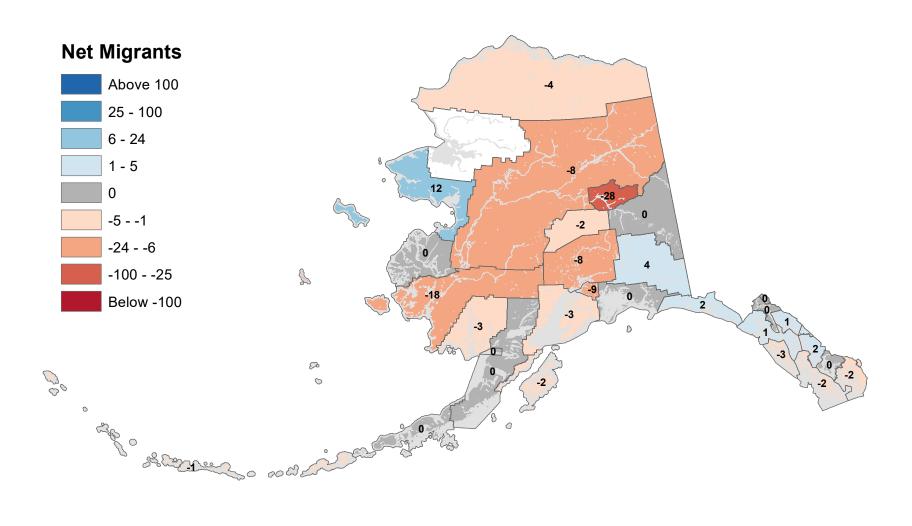

eau - Net In-State Migration 2002-2003



## Kenai Peninsula Borough - Net In-State Migration 2002-2003



Notes: Based on Alaska Permanent Fund Dividend Applications

## Ketchikan Gateway Borough - Net In-State Migration 2002-2003



Notes: Based on Alaska Permanent Fund Dividend Applications

## Kodiak Island Borough - Net In-State Migration 2002-2003



## Kusilvak Census Area - Net In-State Migration 2002-2003



## Lake and Peninsula Borough - Net In-State Migration 2002-2003



## Matanuska-Susitna Borough - Net In-State Migration 2002-2003



## Nome Census Area - Net In-State Migration 2002-2003



## North Slope Borough - Net In-State Migration 2002-2003



Notes: Based on Alaska Permanent Fund Dividend Applications

## Northwest Arctic Borough - Net In-State Migration 2002-2003



## Petersburg Borough - Net In-State Migration 2002-2003



# Prince Of Wales-Hyder Census Area - Net In-State Migration 2002-2003



## City and Borough of Sitka - Net In-State Migration 2002-2003



## Skagway Municipality - Net In-State Migration 2002-2003



Notes: Based on Alaska Permanent Fund Dividend Applications

### Southeast Fairbanks Census Area - Net In-State Migration 2002-2003



Notes: Based on Alaska Permanent Fund Dividend Applications

## City and Borough of Wrangell - Net In-State Migration 2002-2003



Notes: Based on Alaska Permanent Fund Dividend Applications

### City and Borough of Yakutat - Net In-State Migration 2002-2003



Notes: Based on Alaska Permanent Fund Dividend Applications

## Yukon Koyukuk Census Area - Net In-State Migration 2002-2003



Notes: Bas