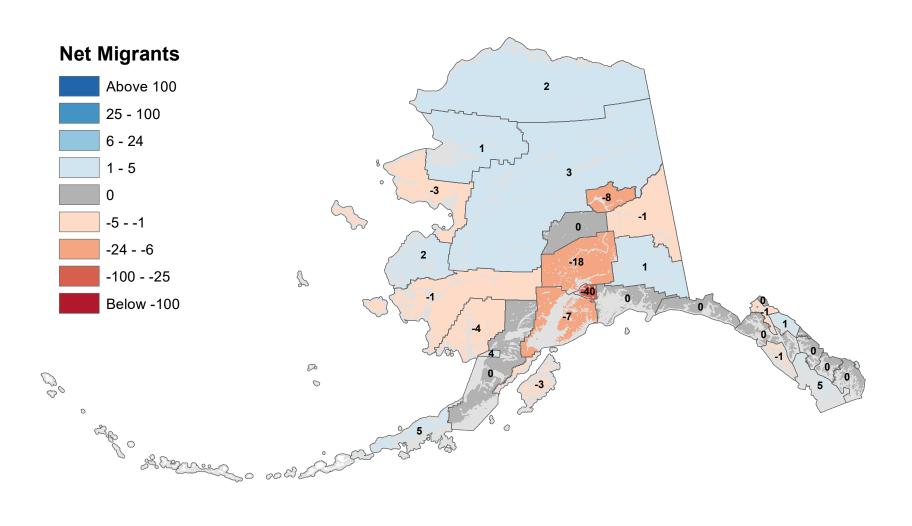

## Kenai Peninsula Borough - Net In-State Migration 2002-2003

Notes: Based on Alaska Permanent Fund Dividend Applications