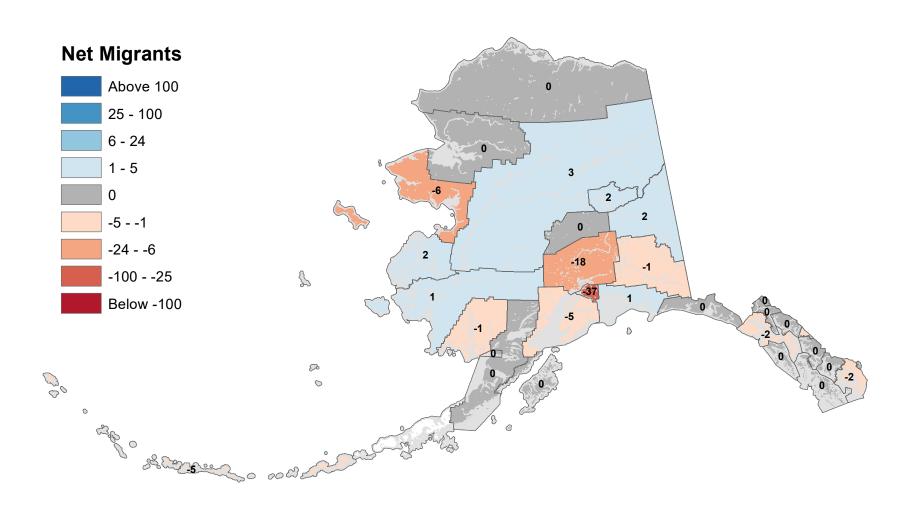

## Aleutians East Borough - Net In-State Migration 2002-2003



Notes: Based on Alaska Permanent Fund Dividend Applications

### Aleutians West Census Area - Net In-State Migration 2002-2003



Notes: Based on Alaska Permanent Fund Dividend Applications

## Anchorage Municipality - Net In-State Migration 2002-2003



Notes: Based on Alaska Permanent Fund Dividend Applications

### Bethel Census Area - Net In-State Migration 2002-2003



## Bristol Bay Borough - Net In-State Migration 2002-2003



## Chugach Census Area - Net In-State Migration 2002-2003



## Copper River Census Area - Net In-State Migration 2002-2003



## Denali Borough - Net In-State Migration 2002-2003



## Dillingham Census Area - Net In-State Migration 2002-2003



## Fairbanks North Star Borough - Net In-State Migration 2002-2003



## Haines Borough - Net In-State Migration