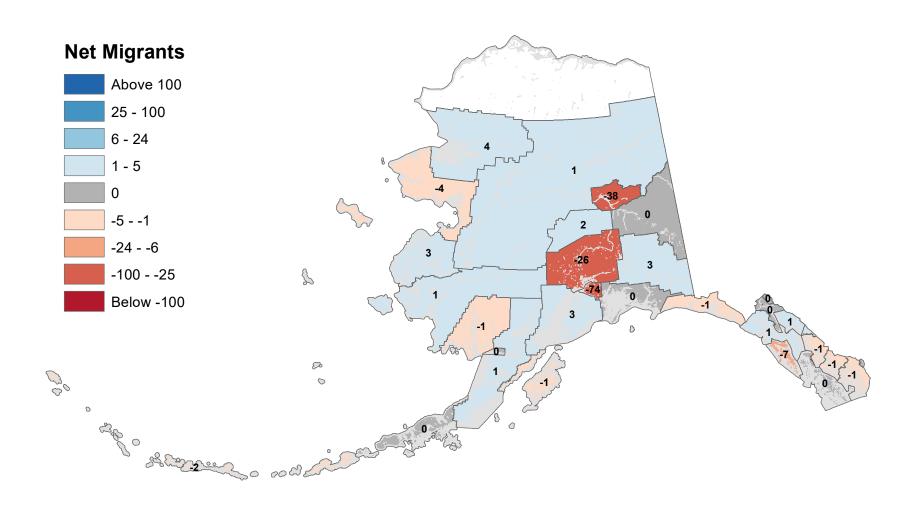

## Anchorage Municipality - Net In-State Migration 2002-2003

Notes: Based on Alaska Permanent Fund Dividend Applications