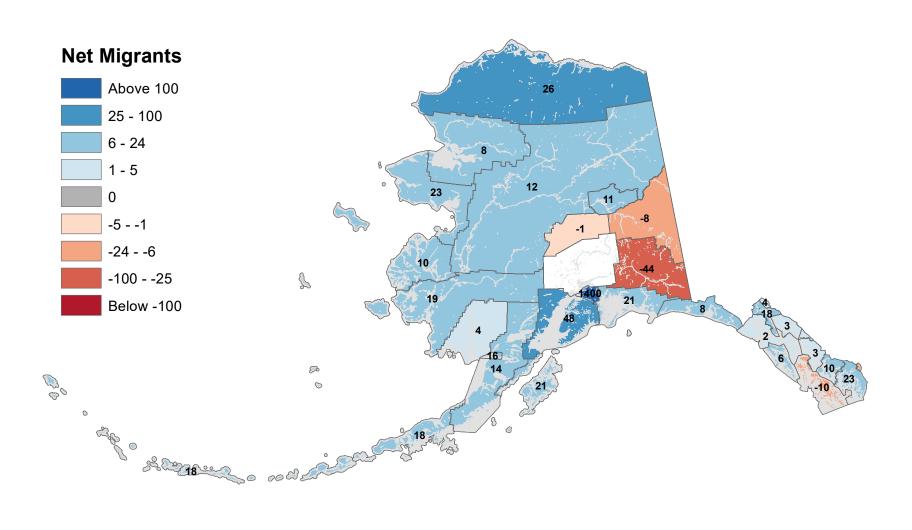

## Anchorage Municipality - Net In-State Migration 2002-2003

Notes: Based on Alaska Permanent Fund Dividend Applications