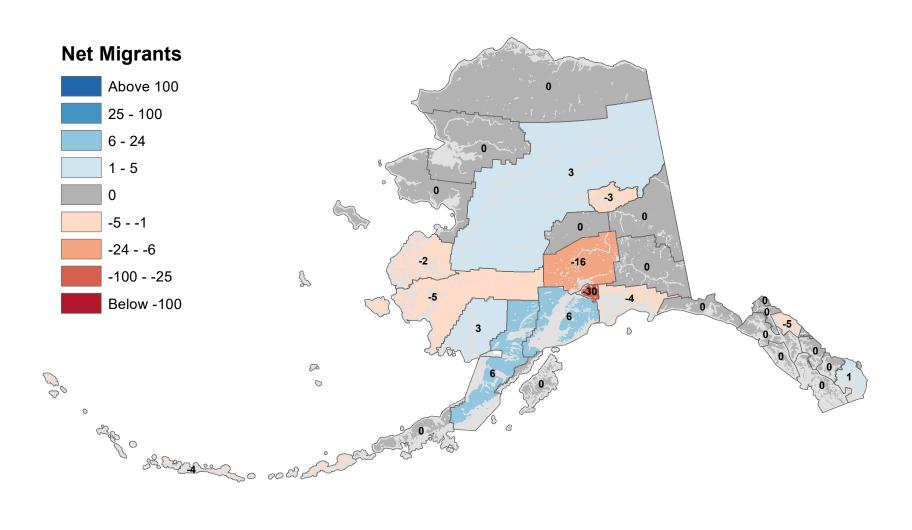

## Aleutians East Borough - Net In-State Migration 2002-2003



Notes: Based on Alaska Permanent Fund Dividend Applications

### Aleutians West Census Area - Net In-State Migration 2002-2003



Notes: Based on Alaska Permanent Fund Dividend Applications

## Anchorage Municipality - Net In-State Migration 2002-2003



Notes: Based on Alaska Permanent Fund Dividend Applications

### Bethel Census Area - Net In-State Migration 2002-2003



## Bristol Bay Borough - Net In-State Migration 2002-2003



## Chugach Census Area - Net In-State Migration 2002-2003



## Copper River Census Area - Net In-State Migration 2002-2003



## Denali Borough - Net In-State Migration 2002-2003



## Dillingham Census Area - Net In-State Migration 2002-2003



## Fairbanks North Star Borough - Net In-State Migration 2002-2003



## Haines Borough - Net In-State Migration 2002-2003



## Hoonah-Angoon Census Area - Net In-State Migration 2002-2003



## City and Borough of Juneau - Net In-State Migration 2002-2003



## Kenai Peninsula Borough - Net In-State Migration 2002-2003



Notes: Based on Alaska Permanent Fund Dividend Applications

## Ketchikan Gateway Borough - Net In-State Migration 2002-2003



Notes: Based on Alaska Permanent Fund Dividend Applications

## Kodiak Island Borough - Net In-St