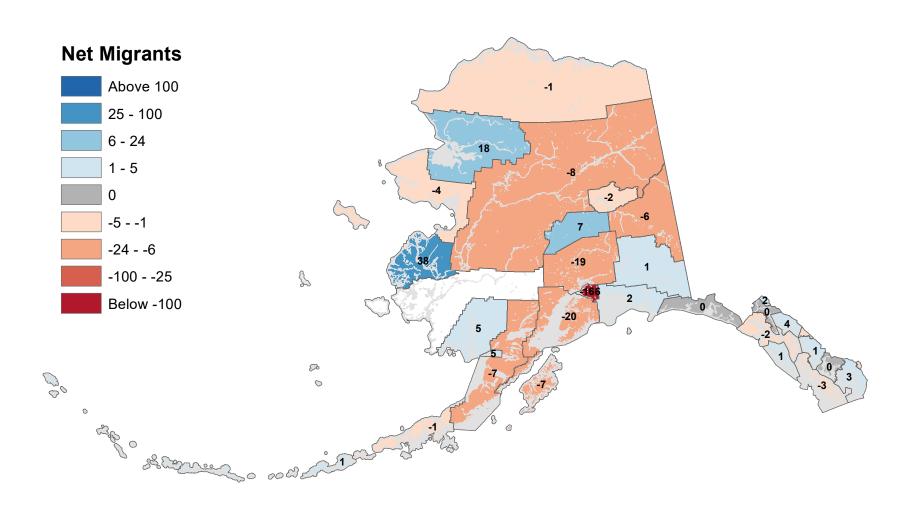

## Aleutians East Borough - Net In-State Migration 2002-2003



Notes: Based on Alaska Permanent Fund Dividend Applications

### Aleutians West Census Area - Net In-State Migration 2002-2003



Notes: Based on Alaska Permanent Fund Dividend Applications

## Anchorage Municipality - Net In-State Migration 2002-2003



Notes: Based on Alaska Permanent Fund Dividend Applications

### Bethel Census Area - Net In-State Migration 2002-2003



## Bristol Bay Borough - Net In-State Migration 2002-2003



## Chugach Census Area - Net In-State Migration 2002-2003



## Copper River Census Area - Net In-State Migration 2002-2003



## Denali Borough - Net In-State Migration 2002-2003



## Dillingham Census Area - Net In-State Migration 2002-2003



## Fairbanks North Star Borough - Net In-State Migration 2002-2003



## Haines Borough - Net In-State Migration 2002-2003



## Hoonah-Angoon Census Area - Net In-State Migration 2002-2003



## City and Borough of Juneau - Net In-State Migration 2002-2003



## Kenai Peninsula Borough - Net In-State Migration 2002-2003



Notes: Based on Alaska Permanent Fund Dividend Applications

## Ketchikan Gateway Borough - Net In-State Migration 2002-2003



Notes: Based on Alaska Permanent Fun