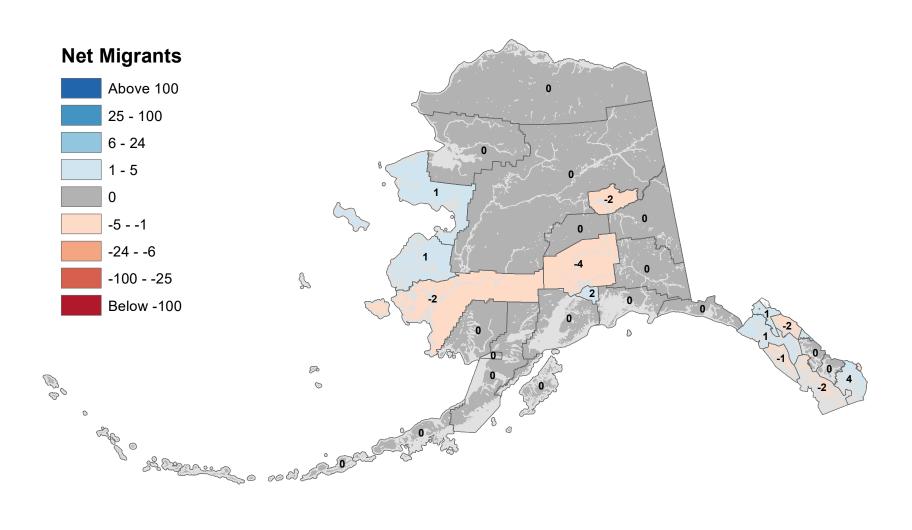

nent Fund Dividend Applications

## Kodiak Island Borough - Net In-State Migration 2002-2003



## Kusilvak Census Area - Net In-State Migration 2002-2003



## Lake and Peninsula Borough - Net In-State Migration 2002-2003



## Matanuska-Susitna Borough - Net In-State Migration 2002-2003



## Nome Census Area - Net In-State Migration 2002-2003



## North Slope Borough - Net In-State Migration 2002-2003



Notes: Based on Alaska Permanent Fund Dividend Applications

## Northwest Arctic Borough - Net In-State Migration 2002-2003



## Petersburg Borough - Net In-State Migration 2002-2003



# Prince Of Wales-Hyder Census Area - Net In-State Migration 2002-2003



## City and Borough of Sitka - Net In-State Migration 2002-2003



## Skagway Municipality - Net In-State Migration 2002-2003



Notes: Based on Alaska Permanent Fund Dividend Applications

### Southeast Fairbanks Census Area - Net In-State Migration 2002-2003



Notes: Based on Alaska Permanent Fund Dividend Applications

## City and Borough of Wrangell - Net In-State Migration 2002-2003



Notes: Based on Alaska Permanent Fund Dividend Applications

### City and Borough of Yakutat - Net In-State Migration 2002-2003



Notes: Based on Alaska Permanent Fund Dividend Applications

## Yukon Koyukuk Census Area - Net In-State Migration 2002-2003



Notes: Based on Alaska Permanent Fund Dividend Applications