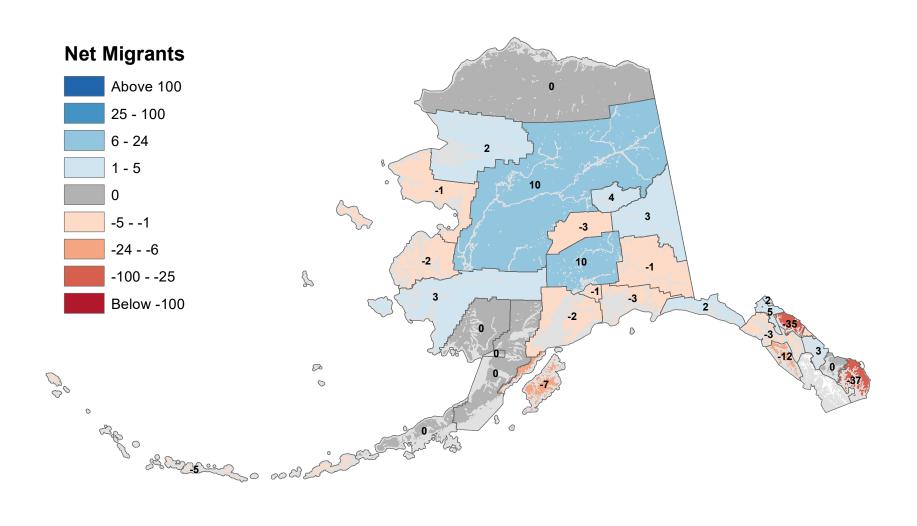

## Yukon Koyukuk Census Area - Net In-State Migration 2002-2003

Notes: Based on Alaska Permanent Fund Dividend Applications