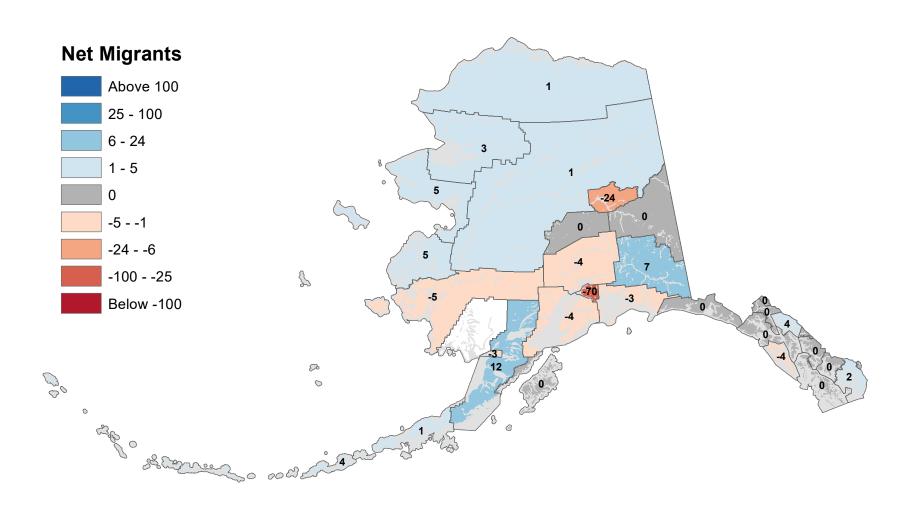

## Aleutians East Borough - Net In-State Migration 2002-2003

Notes: Based on Alaska Permanent Fund Dividend Applications

### Aleutians West Census Area - Net In-State Migration 2002-2003

Notes: Based on Alaska Permanent Fund Dividend Applications

## Anchorage Municipality - Net In-State Migration 2002-2003

Notes: Based on Alaska Permanent Fund Dividend Applications

### Bethel Census Area - Net In-State Migration 2002-2003

## Bristol Bay Borough - Net In-State Migration 2002-2003

## Chugach Census Area - Net In-State Migration 2002-2003

## Copper River Census Area - Net In-State Migration 2002-2003

## Denali Borough - Net In-State Migration 2002-2003

## Dillingham Census Area - Net In-State Migration 2002-2003

## Fairbanks North Star Borough - Net In-State Migration 2002-2003

## Haines Borough - Net In-State Migration 2002-2003

## Hoonah-Angoon Census Area - Net In-State Migration 2002-2003

## City and Borough of Juneau - Net In-State Migration 2002-2003

## Kenai Peninsula Borough - Net In-State Migration 2002-2003

Notes: Based on Alaska Permanent Fund Dividend Applications

## Ketchikan Gateway Borough - Net In-State Migration 2002-2003

Notes: Based on Alaska Permanent Fund Dividend Applications

## Kodiak Island Borough - Net In-State Migration 2002-2003

## Kusilvak Census Area - Net In-State Migration 2002-2003

## Lake and Peninsula Borough - Net In-State Migration 2002-2003

## Matanuska-Susitna Borough - Net In-State Migration 2002-2003

## Nome Census Area - Net In-State Migration 2002-2003

## North Slope Borough - Net In-State Migration 2002-2003

Notes: Based on Alaska Permanent Fund Dividend Applications

## Northwest Arctic Borough - Net In-State Migration 2002-2003

## Petersburg Borough - Net In-State Migration 2002-2003

# Prince Of Wales-Hyder Census Area - Net In-State Migration 2002-2003

## City and Borough of Sitka - Net In-State Migration 2002-2003

## Skagway Municipality - Net In-State Migration 2002-2003

Notes: Based on Alaska Permanent Fund Dividend Applications

### Southeast Fairbanks Census Area - Net In-State Migration 2002-2003

Notes: Based on Alaska Permanent Fund Dividend Applications

## City and Borough of Wrangell - Net In-State Migration 2002-2003

Notes: Based on Alaska Permanent Fund Dividend Applications

### City and Borough of Yakutat - Net In-State Migration 2002-2003

Notes: Based on Alaska Permanent Fund Dividend Applications

## Yukon Koyukuk Census Area - Net In-State Migration 2002-2003

Notes: Based on Alaska Permanent Fund Dividend Applications