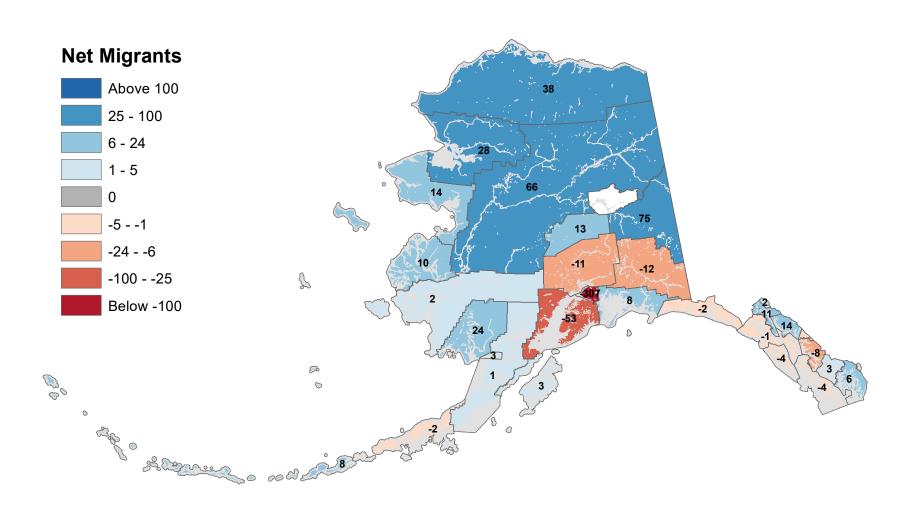

## Aleutians East Borough - Net In-State Migration 2002-2003

Notes: Based on Alaska Permanent Fund Dividend Applications

### Aleutians West Census Area - Net In-State Migration 2002-2003

Notes: Based on Alaska Permanent Fund Dividend Applications

## Anchorage Municipality - Net In-State Migration 2002-2003

Notes: Based on Alaska Permanent Fund Dividend Applications

### Bethel Census Area - Net In-State Migration 2002-2003

## Bristol Bay Borough - Net In-State Migration 2002-2003

## Chugach Census Area - Net In-State Migration 2002-2003

## Copper River Census Area - Net In-State Migration 2002-2003

## Denali Borough - Net In-State Migration 2002-2003

## Dillingham Census Area - Net In-State Migration 2002-2003

## Fairbanks North Star Borough - Net In-State Migration 2002-2003

## Haines Borough - Net In-State Migration 2002-2003

## Hoonah-Angoon Census Area - Net In-State Migration 2002-2003

## City and Borough of Juneau - Net In-State Migration 2002-2003

## Kenai Peninsula Borough - Net In-State Migration 2002-2003

Notes: Based on Alaska Permanent Fund Dividend Applications

## Ketchikan Gateway Borough - Net In-State Migration 2002-2003

Notes: Based on Alaska Permanent Fund Dividend Applications

## Kodiak Island Borough - Net In-State Migration 2002-2003

## Kusilvak Census Area - Net In-State Migration 2002-2003

## Lake and Peninsula Borough - Net In-State Migration 2002-2003

## Matanuska-Susitna Borough - Net In-State Migration 2002-2003

## Nome Census Area - Net In-State Migration 2002-2003

## North Slope Borough - Net In-State Migration 2002-2003

Notes: Based on Alaska Permanent Fund Dividend Applications

## Northwest Arctic Borough - Net In-State Migration 2002-2003

## Petersburg Borough - Net In-State Migration 2002-2003

# Prince Of Wales-Hyder Census Area - Net In-State Migration 2002-2003

## City and Borough of Sitka - Net In-State Migration 2002-2003

## Skagway Municipality - Net In-State Migration 2002-2003

Notes: Based on Alaska Permanent Fund Dividend Applications

### Southeast Fairbanks Census Area - Net In-State Migration 2002-2003

Notes: Based on Alaska Permanent Fund Dividend Applications

## City and Borough of Wrangell - Net In-State Migration 2002-2003

Notes: Based on Alaska Permanent Fund Dividend Applications

### City and Borough of Yakutat - Net In-State Migration 2002-2003

Notes: Based on Alaska Permanent Fund Dividend Applications

## Yukon Koyukuk Census Area - Net In-State Migration 2002-2003

Notes: Based on Alaska Permanent Fund Dividend Applications