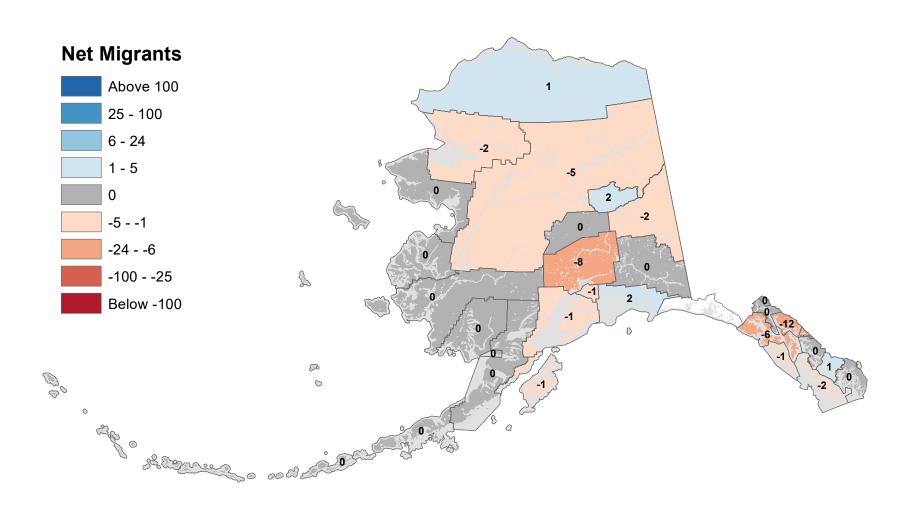

## Anchorage Municipality - Net In-State Migration 2002-2003

Notes: Based on Alaska Permanent Fund Dividend Applications

## Fairbanks North Star Borough - Net In-State Migration 2002-2003

## Kenai Peninsula Borough - Net In-State Migration 2002-2003

Notes: Based on Alaska Permanent Fund Dividend Applications

## Matanuska-Susitna Borough - Net In-State Migration 2002-2003

## North Slope Borough - Net In-State Migration 2002-2003

Notes: Based on Alaska Permanent Fund Dividend Applications