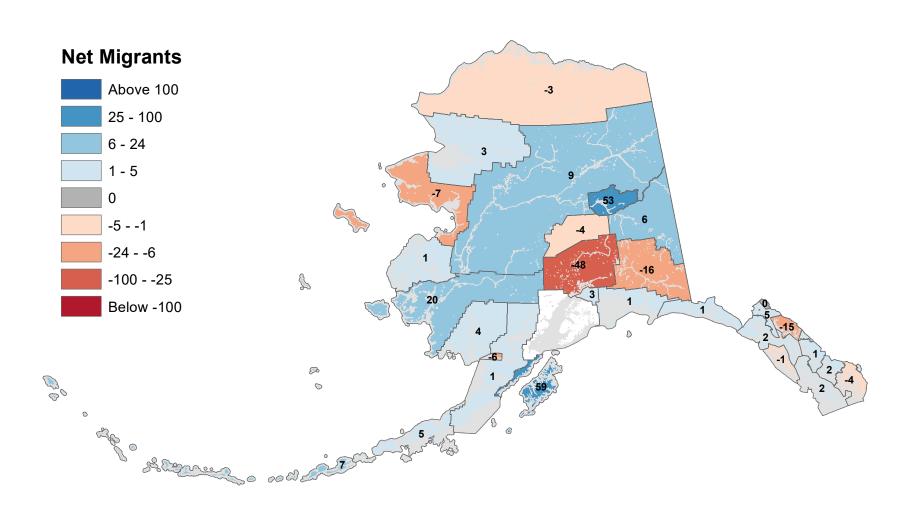

## Aleutians East Borough - Net In-State Migration 2002-2003

Notes: Based on Alaska Permanent Fund Dividend Applications

### Aleutians West Census Area - Net In-State Migration 2002-2003

Notes: Based on Alaska Permanent Fund Dividend Applications

## Anchorage Municipality - Net In-State Migration 2002-2003

Notes: Based on Alaska Permanent Fund Dividend Applications

### Bethel Census Area - Net In-State Migration 2002-2003

## Bristol Bay Borough - Net In-State Migration 2002-2003

## Chugach Census Area - Net In-State Migration 2002-2003

## Copper River Census Area - Net In-State Migration 2002-2003

## Denali Borough - Net In-State Migration 2002-2003

## Dillingham Census Area - Net In-State Migration 2002-2003

## Fairbanks North Star Borough - Net In-State Migration 2002-2003

## Haines Borough - Net In-State Migration 2002-2003

## Hoonah-Angoon Census Area - Net In-State Migration 2002-2003

## City and Borough of Juneau - Net In-State Migration 2002-2003

## Kenai Peninsula Borough - Net In-State Migration 2002-2003

Notes: Based on Alaska Permanent Fund Dividend Applications

## Ketchikan Gateway Borough - Net In-State Migration 2002-2003

Notes: Based on Alaska Permanent Fund Dividend Applications

## Kodiak Island Borough - Net In-State Migration 2002-2003

## Kusilvak Census Area - Net In-State Migration 2002-2003

## Lake and Peninsula Borough - Net In-State Migration 2002-2003

## Matanuska-Susitna Borough - Net In-State Migration 2002-2003

## Nome Census Area - Net In-State Migration 2002-2003

## North Slope Borough - Net In-State Migration 2002-2003

Notes: Based on Alaska Permanent Fund Dividend Applications

## Northwest Arctic Borough - Net In-State Migration 2002-2003

## Petersburg Borough - Net In-State Migration 2002-2003

# Prince Of Wales-Hyder Census Area - Net In-State Migration 2002-2003

## City and Borough of Sitka - Net In-State Migration 2002-2003

## Skagway Municipality - Net In-State Migration 2002-2003

Notes: Based on Alaska Permanent Fund Dividend Applications

### Southeast Fairbanks Census Area - Net In-State Migration 2002-2003

Notes: Based on Alaska Permanent Fund Dividend Applications

## City and Borough of Wrangell - Net In-State Migration 2002-2003

Notes: Based on Alaska Permanent Fund Dividend Applications

### City and Borough of Yakutat - Net In-State Migration 2002-2003

Notes: Based on Alaska Permanent Fund Dividend Applications

## Yukon Koyukuk Census Area - Net In-State Migration 2002-2003

Notes: Based on Alaska Permanent Fund Dividend Applications