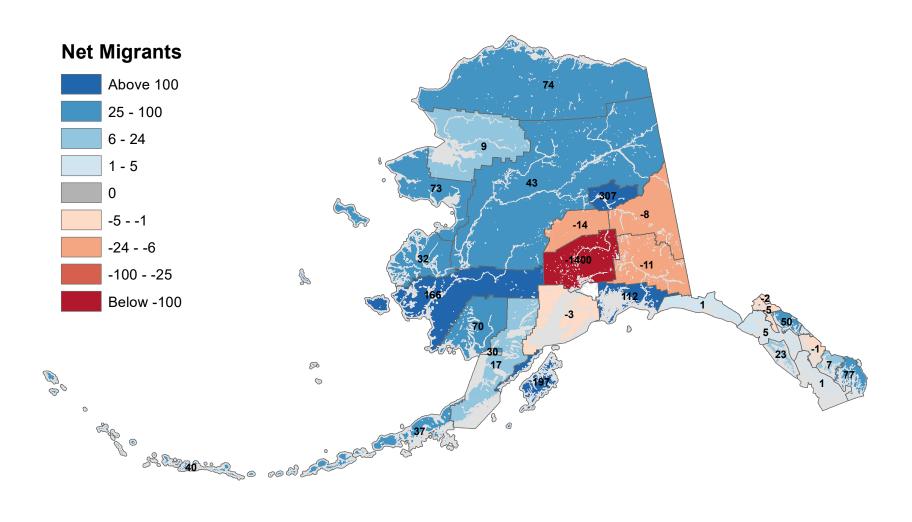

## Anchorage Municipality - Net In-State Migration 2002-2003

Notes: Based on Alaska Permanent Fund Dividend Applications