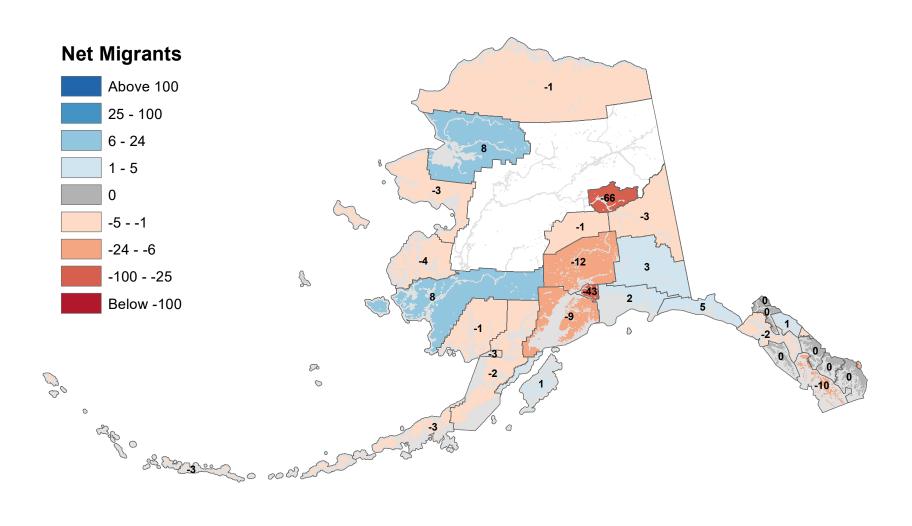

## Anchorage Municipality - Net In-State Migration 2002-2003

Notes: Based on Alaska Permanent Fund Dividend Applications

## Fairbanks North Star Borough - Net In-State Migration 2002-2003

## Kenai Peninsula Borough - Net In-State Migration 2002-2003

Notes: Based on Alaska Permanent Fund Dividend Applications

## Matanuska-Susitna Borough - Net In-State Migration 2002-2003

## North Slope Borough - Net In-State Migration 2002-2003

Notes: Based on Alaska Permanent Fund Dividend Applications