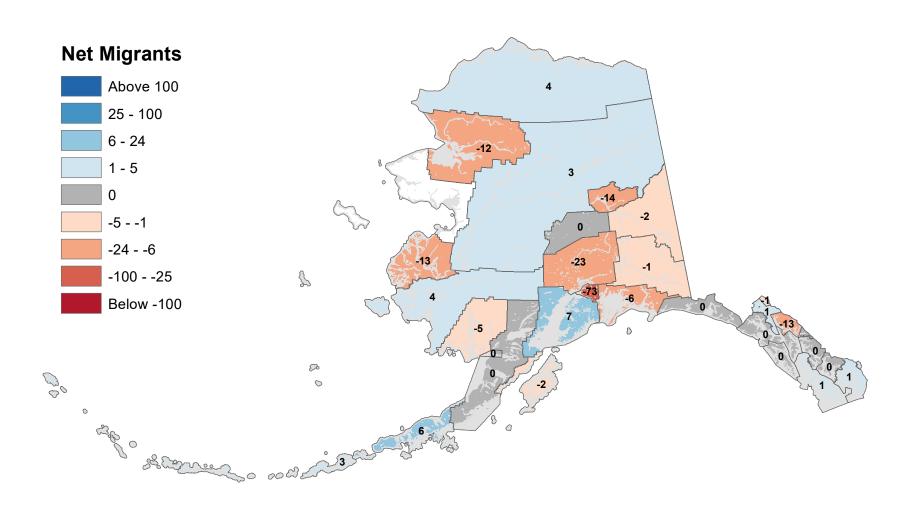

- Net In-State Migration 2002-2003



## Haines Borough - Net In-State Migration 2002-2003



## Hoonah-Angoon Census Area - Net In-State Migration 2002-2003



## City and Borough of Juneau - Net In-State Migration 2002-2003



## Kenai Peninsula Borough - Net In-State Migration 2002-2003



Notes: Based on Alaska Permanent Fund Dividend Applications

## Ketchikan Gateway Borough - Net In-State Migration 2002-2003



Notes: Based on Alaska Permanent Fund Dividend Applications

## Kodiak Island Borough - Net In-State Migration 2002-2003



## Kusilvak Census Area - Net In-State Migration 2002-2003



## Lake and Peninsula Borough - Net In-State Migration 2002-2003



## Matanuska-Susitna Borough - Net In-State Migration 2002-2003



## Nome Census Area - Net In-State Migration 2002-2003



## North Slope Borough - Net In-State Migration 2002-2003



Notes: Based on Alaska Permanent Fund Dividend Applications

## Northwest Arctic Borough - Net In-State Migration 2002-2003



## Petersburg Borough - Net In-State Migration 2002-2003



# Prince Of Wales-Hyder Census Area - Net In-State Migration 2002-2003



## City and Borough of Sitka - Net In-State Migration 2002-2003



## Skagway Municipality - Net In-State Migration 2002-2003



Notes: Based on Alaska Permanent Fund Dividend Applications

### Southeast Fairbanks Census Area - Net In-State Migration 2002-2003



Notes: Based on Alaska Permanent Fund Dividend Applications

## City and Borough of Wrangell - Net In-State Migration 2002-2003



Notes: Based on Alaska Permanent Fund Dividend Applications

### City and Borough