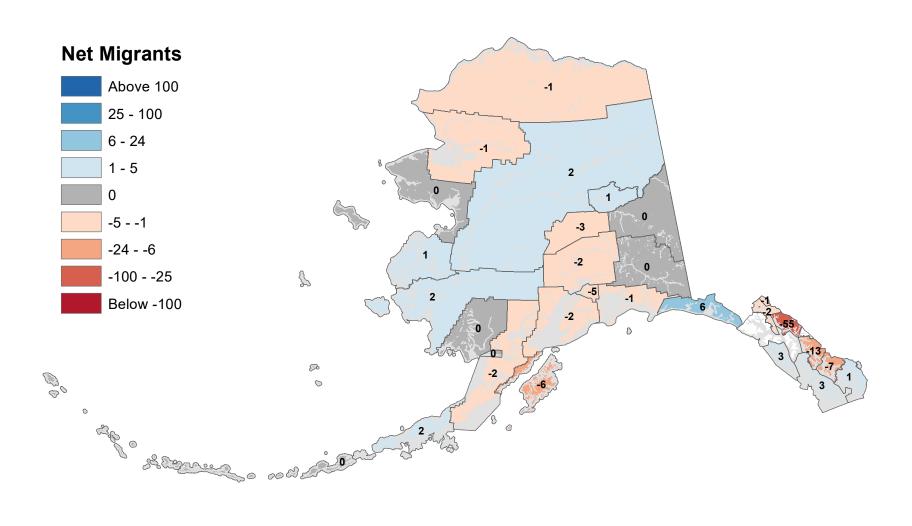

## Aleutians East Borough - Net In-State Migration 2002-2003

Notes: Based on Alaska Permanent Fund Dividend Applications

### Aleutians West Census Area - Net In-State Migration 2002-2003

Notes: Based on Alaska Permanent Fund Dividend Applications

## Anchorage Municipality - Net In-State Migration 2002-2003

Notes: Based on Alaska Permanent Fund Dividend Applications

### Bethel Census Area - Net In-State Migration 2002-2003

## Bristol Bay Borough - Net In-State Migration 2002-2003

## Chugach Census Area - Net In-State Migration 2002-2003

## Copper River Census Area - Net In-State Migration 2002-2003

## Denali Borough - Net In-State Migration 2002-2003

## Dillingham Census Area - Net In-State Migration 2002-2003

## Fairbanks North Star Borough - Net In-State Migration 2002-2003

## Haines Borough - Net In-State Migration 2002-2003

## Hoonah-Angoon Census Area - Net In-State Migration 2002-2003

## City and Borough of Juneau - Net In-State Migration 2002-2003

## Kenai Peninsula Borough - Net In-State Migration 2002-2003

Notes: Based on Alaska Permanent Fund Dividend Applications

## Ketchikan Gateway Borough - Net In-State Migration 2002-2003

Notes: Based on Alaska Permanent Fund Dividend Applications

## Kodiak Island Borough - Net In-State Migration 2002-2003

## Kusilvak Census Area - Net In-State Migration 2002-2003

## Lake and Peninsula Borough - Net In-State Migration 2002-2003

## Matanuska-Susitna Borough - Net In-State Migration 2002-2003

## Nome Census Area - Net In-State Migration 2002-2003

## North Slope Borough - Net In-State Migration 2002-2003

Notes: Based on Alaska Permanent Fund Dividend Applications

## Northwest Arctic Borough - Net In-State Migration 2002-2003

## Petersburg Borough - Net In-State Migration 2002-2003

# Prince Of Wales-Hyder Census Area - Net In-State Migration 2002-2003

## City and Borough of Sitka - Net In-State Migration 2002-2003

## Skagway Municipality - Net In-State Migration 2002-2003

Notes: Based on Alaska Permanent Fund Dividend Applications

### Southeast Fairbanks Census Area - Net In-State Migration 2002-2003

Notes: Based on Alaska Permanent Fund Dividend Applications

## City and Borough of Wrangell - Net In-State Migration 2002-2003

Notes: Based on Alaska Permanent Fund Dividend Applications

### City and Borough of Yakutat - Net In-State Migration 2002-2003

Notes: Based on Alaska Permanent Fund Dividend Applications

## Yukon Koyukuk Census Area - Net In-State Migration 2002-2003

Notes: Based on Alaska Permanent Fund Dividend Applications