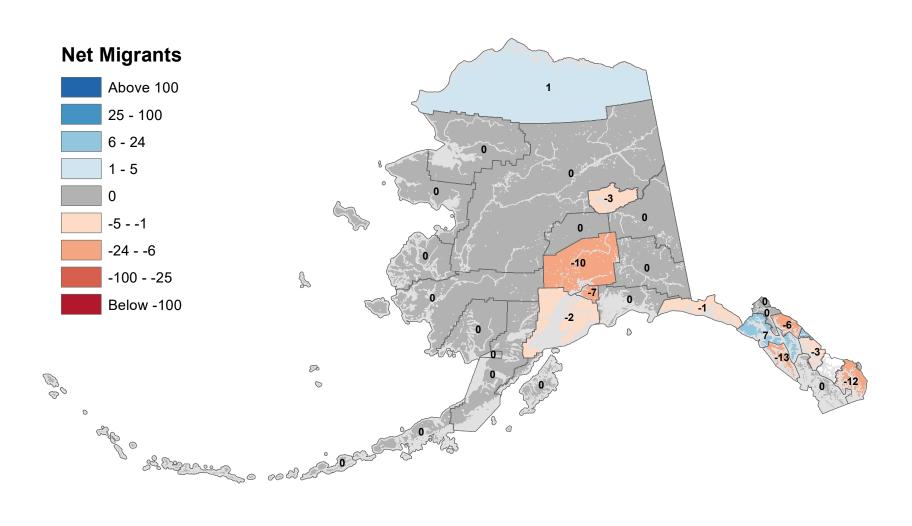

## Kenai Peninsula Borough - Net In-State Migration 2002-2003

Notes: Based on Alaska Permanent Fund Dividend Applications