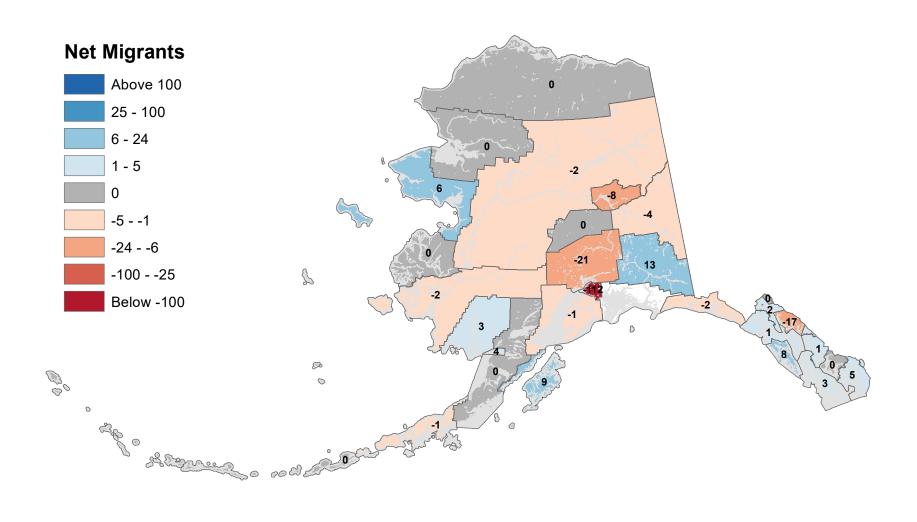

## Aleutians East Borough - Net In-State Migration 2002-2003



Notes: Based on Alaska Permanent Fund Dividend Applications

### Aleutians West Census Area - Net In-State Migration 2002-2003



Notes: Based on Alaska Permanent Fund Dividend Applications

## Anchorage Municipality - Net In-State Migration 2002-2003



Notes: Based on Alaska Permanent Fund Dividend Applications

### Bethel Census Area - Net In-State Migration 2002-2003



## Bristol Bay Borough - Net In-State Migration 2002-2003



## Chugach Census Area - Net In-State Migration 2002-2003



## Copper River Census Area - Net In-State Migration 2002-2003



## Denali Borough - Net In-State Migration 2002-2003



## Dillingham Census Area - Net In-State Migration 2002-2003



## Fairbanks North Star Borough - Net In-State Migration 2002-2003



## Haines Borough - Net In-State Migration 2002-2003



## Hoonah-Angoon Census Area - Net In-State Migration 2002-2003



## City and Borough of Juneau - Net In-State Migration 2002-2003



## Kenai Peninsula Borough - Net In-State Migration 2002-2003



Notes: Based on Alaska Permanent Fund Dividend Applications

## Ketchikan Gateway Borough - Net In-State Migration 2002-2003



Notes: Based on Alaska Permanent Fund Dividend Applications

## Kodiak Island Borough - Net In-State Migration 2002-2003



## Kusilvak Census Area - Net In-S