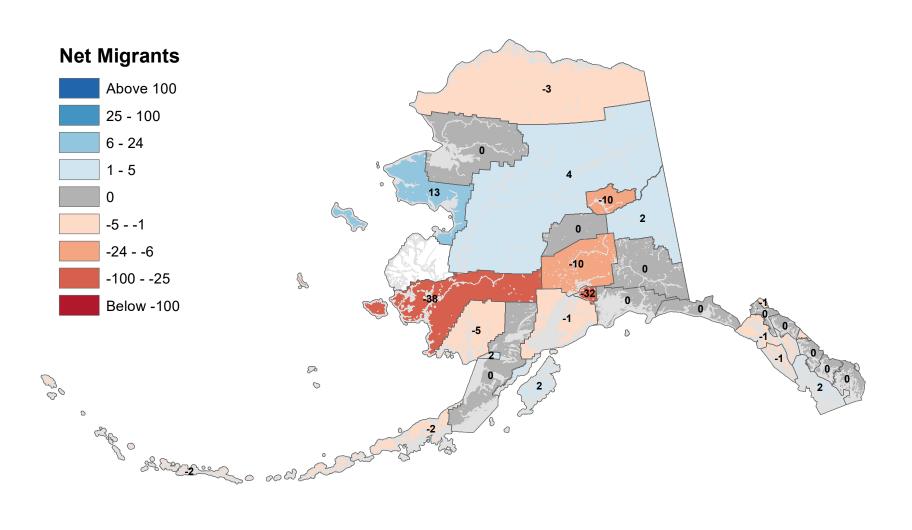

rea - Net In-State Migration 2002-2003



## Denali Borough - Net In-State Migration 2002-2003



## Dillingham Census Area - Net In-State Migration 2002-2003



## Fairbanks North Star Borough - Net In-State Migration 2002-2003



## Haines Borough - Net In-State Migration 2002-2003



## Hoonah-Angoon Census Area - Net In-State Migration 2002-2003



## City and Borough of Juneau - Net In-State Migration 2002-2003



## Kenai Peninsula Borough - Net In-State Migration 2002-2003



Notes: Based on Alaska Permanent Fund Dividend Applications

## Ketchikan Gateway Borough - Net In-State Migration 2002-2003



Notes: Based on Alaska Permanent Fund Dividend Applications

## Kodiak Island Borough - Net In-State Migration 2002-2003



## Kusilvak Census Area - Net In-State Migration 2002-2003



## Lake and Peninsula Borough - Net In-State Migration 2002-2003



## Matanuska-Susitna Borough - Net In-State Migration 2002-2003



## Nome Census Area - Net In-State Migration 2002-2003



## North Slope Borough - Net In-State Migration 2002-2003



Notes: Based on Alaska Permanent Fund Dividend Applications

## Northwest Arctic Borough - Net In-State Migration 2002-2003



## Petersburg Borough - Net In-State Migration 2002-2003



# Prince Of Wales-Hyder Census Area - Net In-State Migration 2002-2003



## City and Borough of Sitka - Net In-State Migration 2002-2003



## Skagway Municipality - Net In-State Migration 2002-2003



Notes: Based on Alaska Permanent Fund Dividend Applications

### Southeast Fairbanks Census Area - Net In-State Migration 2002-2003



Notes: Based on Ala