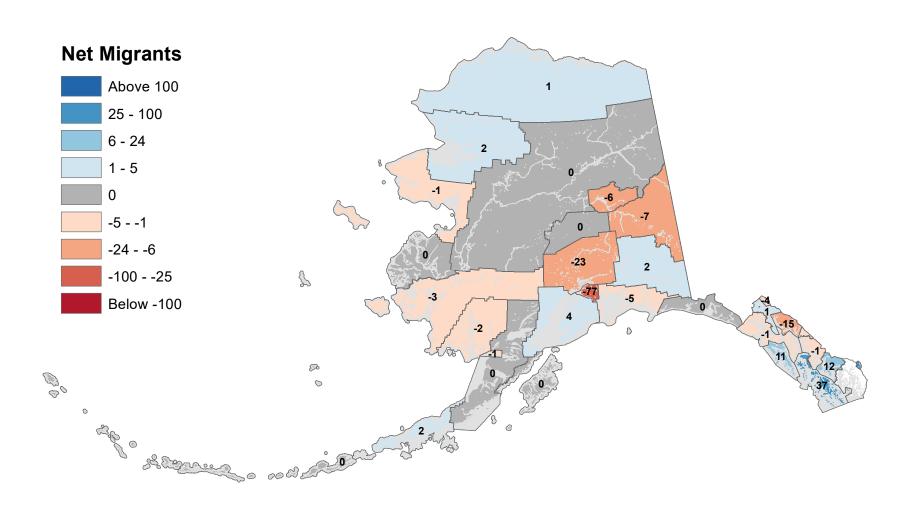

## Aleutians East Borough - Net In-State Migration 2002-2003

Notes: Based on Alaska Permanent Fund Dividend Applications

### Aleutians West Census Area - Net In-State Migration 2002-2003

Notes: Based on Alaska Permanent Fund Dividend Applications

## Anchorage Municipality - Net In-State Migration 2002-2003

Notes: Based on Alaska Permanent Fund Dividend Applications

### Bethel Census Area - Net In-State Migration 2002-2003

## Bristol Bay Borough - Net In-State Migration 2002-2003

## Chugach Census Area - Net In-State Migration 2002-2003

## Copper River Census Area - Net In-State Migration 2002-2003

## Denali Borough - Net In-State Migration 2002-2003

## Dillingham Census Area - Net In-State Migration 2002-2003

## Fairbanks North Star Borough - Net In-State Migration 2002-2003

## Haines Borough - Net In-State Migration 2002-2003

## Hoonah-Angoon Census Area - Net In-State Migration 2002-2003

## City and Borough of Juneau - Net In-State Migration 2002-2003

## Kenai Peninsula Borough - Net In-State Migration 2002-2003

Notes: Based on Alaska Permanent Fund Dividend Applications

## Ketchikan Gateway Borough - Net In-State Migration 2002-2003

Notes: Based on Alaska Permanent Fund Dividend Applications

## Kodiak Island Borough - Net In-State Migration 2002-2003

## Kusilvak Census Area - Net In-State Migration 2002-2003

## Lake and Peninsula Borough - Net In-State Migration 2002-2003

## Matanuska-Susitna Borough - Net In-State Migration 2002-2003

## Nome Census Area - Net In-State Migration 2002-2003

## North Slope Borough - Net In-State Migration 2002-2003

Notes: Based on Alaska Permanent Fund Dividend Applications

## Northwest Arctic Borough - Net In-State Migration 2002-2003

## Petersburg Borough - Net In-State Migration 2002-2003

# Prince Of Wales-Hyder Census Area - Net In-State Migration 2002-2003

## City and Borough of Sitka - Net In-State Migration 2002-2003

## Skagway Municipality - Net In-State Migration 2002-2003

Notes: Based on Alaska Permanent Fund Dividend Applications

### Southeast Fairbanks Census Area - Net In-State Migration 2002-2003

Notes: Based on Alaska Permanent Fund Dividend Applications

## City and Borough of Wrangell - Net In-State Migration 2002-2003

Notes: Based on Alaska Permanent Fund Dividend Applications

### City and Borough of Yakutat - Net In-State Migration 2002-2003

Notes: Based on Alaska Permanent Fund Dividend Applications

## Yukon Koyukuk Census Area - Net In-State Migration 2002-2003

Notes: Based on Alaska Permanent Fund Dividend Applications