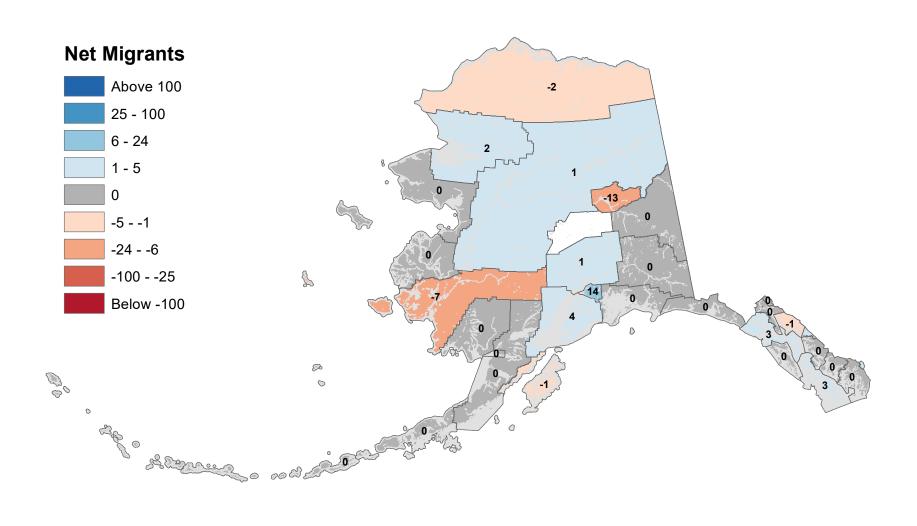

## Kenai Peninsula Borough - Net In-State Migration 2002-2003

Notes: Based on Alaska Permanent Fund Dividend Applications