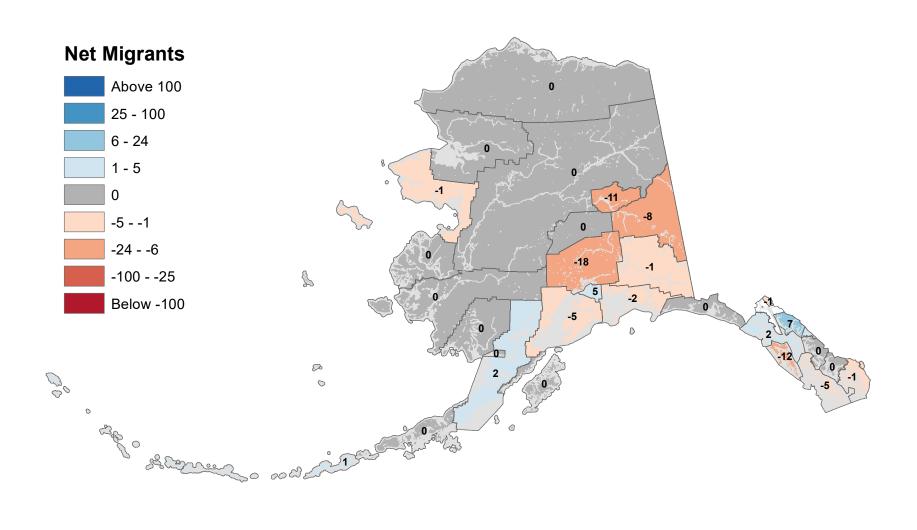

## Aleutians East Borough - Net In-State Migration 2002-2003

Notes: Based on Alaska Permanent Fund Dividend Applications

### Aleutians West Census Area - Net In-State Migration 2002-2003

Notes: Based on Alaska Permanent Fund Dividend Applications

## Anchorage Municipality - Net In-State Migration 2002-2003

Notes: Based on Alaska Permanent Fund Dividend Applications

### Bethel Census Area - Net In-State Migration 2002-2003

## Bristol Bay Borough - Net In-State Migration 2002-2003

## Chugach Census Area - Net In-State Migration 2002-2003

## Copper River Census Area - Net In-State Migration 2002-2003

## Denali Borough - Net In-State Migration 2002-2003

## Dillingham Census Area - Net In-State Migration 2002-2003

## Fairbanks North Star Borough - Net In-State Migration 2002-2003

## Haines Borough - Net In-State Migration 2002-2003

## Hoonah-Angoon Census Area - Net In-State Migration 2002-2003

## City and Borough of Juneau - Net In-State Migration 2002-2003

## Kenai Peninsula Borough - Net In-State Migration 2002-2003

Notes: Based on Alaska Permanent Fund Dividend Applications

## Ketchikan Gateway Borough - Net In-State Migration 2002-2003

Notes: Based on Alaska Permanent Fund Dividend Applications

## Kodiak Island Borough - Net In-State Migration 2002-2003

## Kusilvak Census Area - Net In-State Migration 2002-2003

## Lake and Peninsula Borough - Net In-State Migration 2002-2003

## Matanuska-Susitna Borough - Net In-State Migration 2002-2003

## Nome Census Area - Net In-State Migration 2002-2003

## North Slope Borough - Net In-State Migration 2002-2003

Notes: Based on Alaska Permanent Fund Dividend Applications

## Northwest Arctic Borough - Net In-State Migration 2002-2003

## Petersburg Borough - Net In-State Migration 2002-2003

# Prince Of Wales-Hyder Census Area - Net In-State Migration 2002-2003

## City and Borough of Sitka - Net In-State Migration 2002-2003

## Skagway Municipality - Net In-State Migration 2002-2003

Notes: Based on Alaska Permanent Fund Dividend Applications

### Southeast Fairbanks Census Area - Net In-State Migration 2002-2003

Notes: Based on Alaska Permanent Fund Dividend Applications

## City and Borough of Wrangell - Net In-State Migration 2002-2003

Notes: Based on Alaska Permanent Fund Dividend Applications

### City and Borough of Yakutat - Net In-State Migration 2002-2003

Notes: Based on Alaska Permanent Fund Dividend Applications

## Yukon Koyukuk Census Area - Net In-State Migration 2002-2003

Notes: Based on Alaska Permanent Fund Dividend Applications