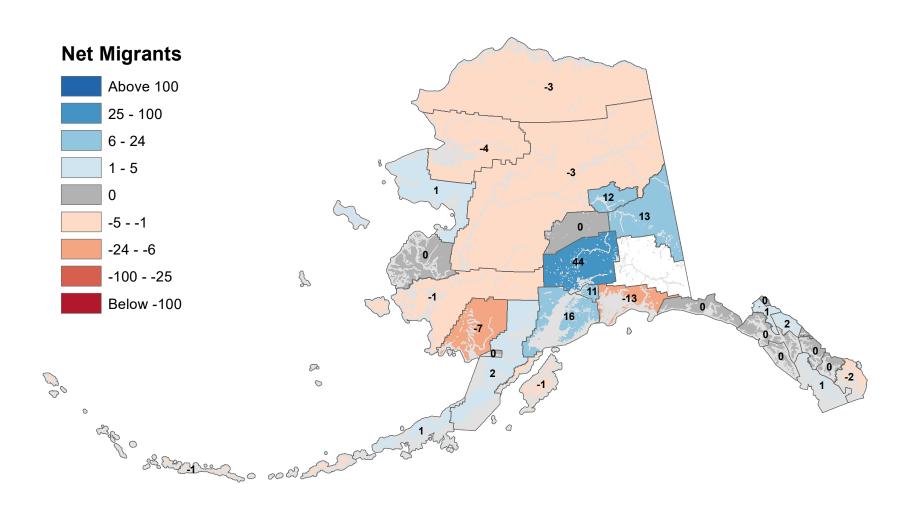

## Anchorage Municipality - Net In-State Migration 2002-2003

Notes: Based on Alaska Permanent Fund Dividend Applications