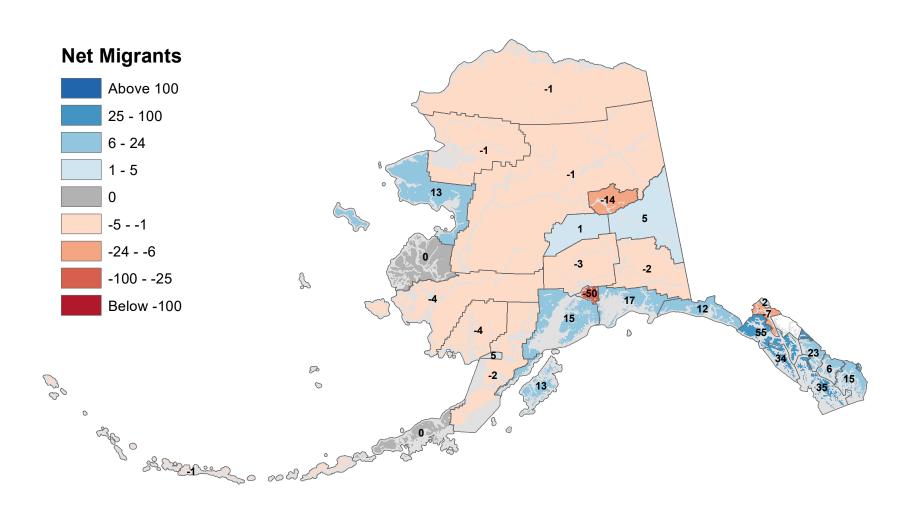

## Aleutians East Borough - Net In-State Migration 2002-2003

Notes: Based on Alaska Permanent Fund Dividend Applications

### Aleutians West Census Area - Net In-State Migration 2002-2003

Notes: Based on Alaska Permanent Fund Dividend Applications

## Anchorage Municipality - Net In-State Migration 2002-2003

Notes: Based on Alaska Permanent Fund Dividend Applications

### Bethel Census Area - Net In-State Migration 2002-2003

## Bristol Bay Borough - Net In-State Migration 2002-2003

## Chugach Census Area - Net In-State Migration 2002-2003

## Copper River Census Area - Net In-State Migration 2002-2003

## Denali Borough - Net In-State Migration 2002-2003

## Dillingham Census Area - Net In-State Migration 2002-2003

## Fairbanks North Star Borough - Net In-State Migration 2002-2003

## Haines Borough - Net In-State Migration 2002-2003

## Hoonah-Angoon Census Area - Net In-State Migration 2002-2003

## City and Borough of Juneau - Net In-State Migration 2002-2003

## Kenai Peninsula Borough - Net In-State Migration 2002-2003

Notes: Based on Alaska Permanent Fund Dividend Applications

## Ketchikan Gateway Borough - Net In-State Migration 2002-2003

Notes: Based on Alaska Permanent Fund Dividend Applications

## Kodiak Island Borough - Net In-State Migration 2002-2003

## Kusilvak Census Area - Net In-State Migration 2002-2003

## Lake and Peninsula Borough - Net In-State Migration 2002-2003

## Matanuska-Susitna Borough - Net In-State Migration 2002-2003

## Nome Census Area - Net In-State Migration 2002-2003

## North Slope Borough - Net In-State Migration 2002-2003

Notes: Based on Alaska Permanent Fund Dividend Applications

## Northwest Arctic Borough - Net In-State Migration 2002-2003

## Petersburg Borough - Net In-State Migration 2002-2003

# Prince Of Wales-Hyder Census Area - Net In-State Migration 2002-2003

## City and Borough of Sitka - Net In-State Migration 2002-2003

## Skagway Municipality - Net In-State Migration 2002-2003

Notes: Based on Alaska Permanent Fund Dividend Applications

### Southeast Fairbanks Census Area - Net In-State Migration 2002-2003

Notes: Based on Alaska Permanent Fund Dividend Applications

## City and Borough of Wrangell - Net In-State Migration 2002-2003

Notes: Based on Alaska Permanent Fund Dividend Applications

### City and Borough of Yakutat - Net In-State Migration 2002-2003

Notes: Based on Alaska Permanent Fund Dividend Applications

## Yukon Koyukuk Census Area - Net In-State Migration 2002-2003

Notes: Based on Alaska Permanent Fund Dividend Applications