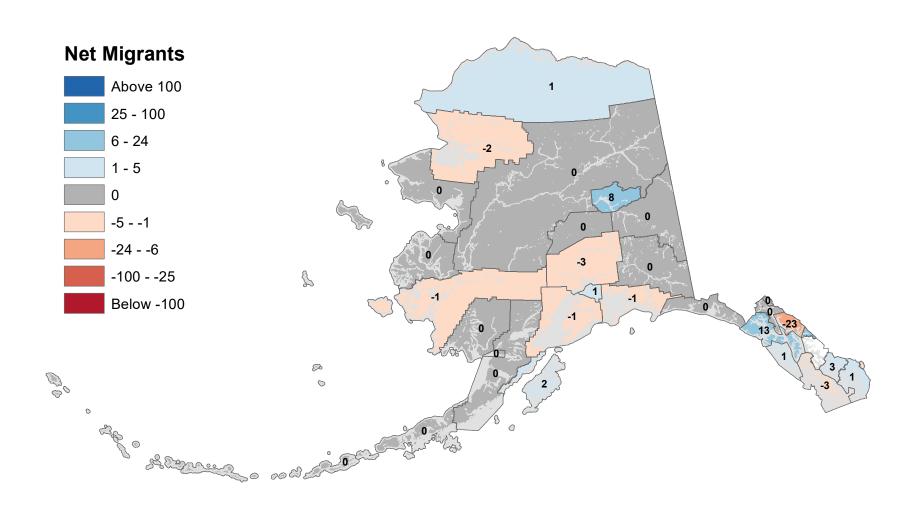

## Ketchikan Gateway Borough - Net In-State Migration 2002-2003

Notes: Based on Alaska Permanent Fund Dividend Applications