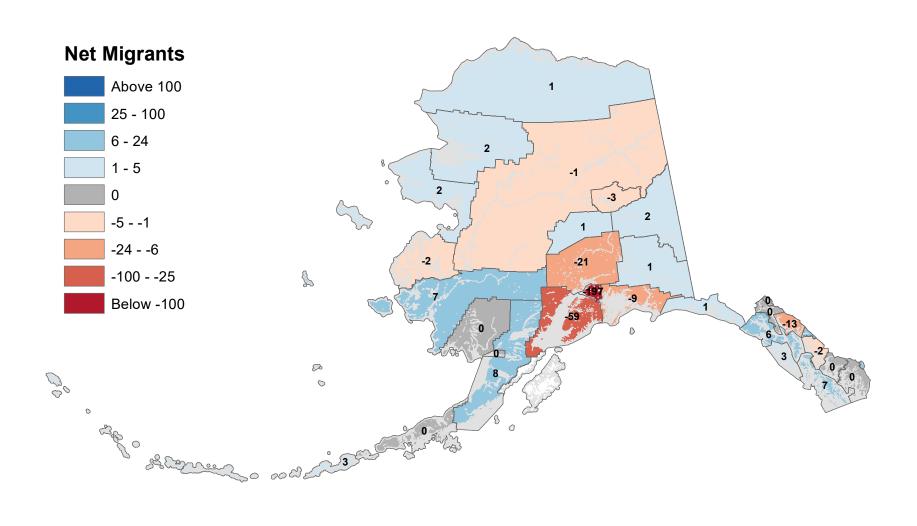

## Aleutians East Borough - Net In-State Migration 2002-2003

Notes: Based on Alaska Permanent Fund Dividend Applications

### Aleutians West Census Area - Net In-State Migration 2002-2003

Notes: Based on Alaska Permanent Fund Dividend Applications

## Anchorage Municipality - Net In-State Migration 2002-2003

Notes: Based on Alaska Permanent Fund Dividend Applications

### Bethel Census Area - Net In-State Migration 2002-2003

## Bristol Bay Borough - Net In-State Migration 2002-2003

## Chugach Census Area - Net In-State Migration 2002-2003

## Copper River Census Area - Net In-State Migration 2002-2003

## Denali Borough - Net In-State Migration 2002-2003

## Dillingham Census Area - Net In-State Migration 2002-2003

## Fairbanks North Star Borough - Net In-State Migration 2002-2003

## Haines Borough - Net In-State Migration 2002-2003

## Hoonah-Angoon Census Area - Net In-State Migration 2002-2003

## City and Borough of Juneau - Net In-State Migration 2002-2003

## Kenai Peninsula Borough - Net In-State Migration 2002-2003

Notes: Based on Alaska Permanent Fund Dividend Applications

## Ketchikan Gateway Borough - Net In-State Migration 2002-2003

Notes: Based on Alaska Permanent Fund Dividend Applications

## Kodiak Island Borough - Net In-State Migration 2002-2003

## Kusilvak Census Area - Net In-State Migration 2002-2003

## Lake and Peninsula Borough - Net In-State Migration 2002-2003

## Matanuska-Susitna Borough - Net In-State Migration 2002-2003

## Nome Census Area - Net In-State Migration 2002-2003

## North Slope Borough - Net In-State Migration 2002-2003

Notes: Based on Alaska Permanent Fund Dividend Applications

## Northwest Arctic Borough - Net In-State Migration 2002-2003

## Petersburg Borough - Net In-State Migration 2002-2003

# Prince Of Wales-Hyder Census Area - Net In-State Migration 2002-2003

## City and Borough of Sitka - Net In-State Migration 2002-2003

## Skagway Municipality - Net In-State Migration 2002-2003

Notes: Based on Alaska Permanent Fund Dividend Applications

### Southeast Fairbanks Census Area - Net In-State Migration 2002-2003

Notes: Based on Alaska Permanent Fund Dividend Applications

## City and Borough of Wrangell - Net In-State Migration 2002-2003

Notes: Based on Alaska Permanent Fund Dividend Applications

### City and Borough of Yakutat - Net In-State Migration 2002-2003

Notes: Based on Alaska Permanent Fund Dividend Applications

## Yukon Koyukuk Census Area - Net In-State Migration 2002-2003

Notes: Based on Alaska Permanent Fund Dividend Applications