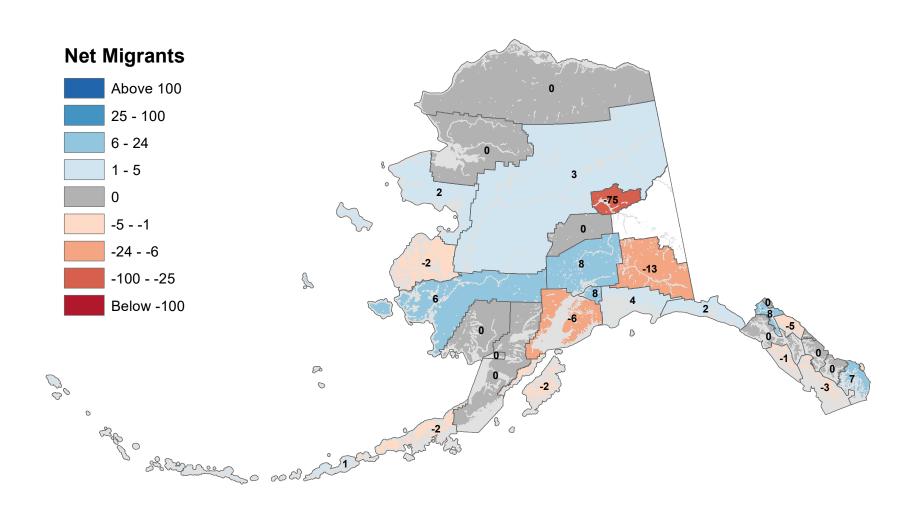

Migration 2002-2003



## Lake and Peninsula Borough - Net In-State Migration 2002-2003



## Matanuska-Susitna Borough - Net In-State Migration 2002-2003



## Nome Census Area - Net In-State Migration 2002-2003



## North Slope Borough - Net In-State Migration 2002-2003



Notes: Based on Alaska Permanent Fund Dividend Applications

## Northwest Arctic Borough - Net In-State Migration 2002-2003



## Petersburg Borough - Net In-State Migration 2002-2003



# Prince Of Wales-Hyder Census Area - Net In-State Migration 2002-2003



## City and Borough of Sitka - Net In-State Migration 2002-2003



## Skagway Municipality - Net In-State Migration 2002-2003



Notes: Based on Alaska Permanent Fund Dividend Applications

### Southeast Fairbanks Census Area - Net In-State Migration 2002-2003



Notes: Based on Alaska Permanent Fund Dividend Applications

## City and Borough of Wrangell - Net In-State Migration 2002-2003



Notes: Based on Alaska Permanent Fund Dividend Applications

### City and Borough of Yakutat - Net In-State Migration 2002-2003



Notes: Based on Alaska Permanent Fund Dividend Applications

## Yukon Koyukuk Census Area - Net In-State Migration 2002-2003



Notes: Based on Alaska Permanent Fund Dividend Applications