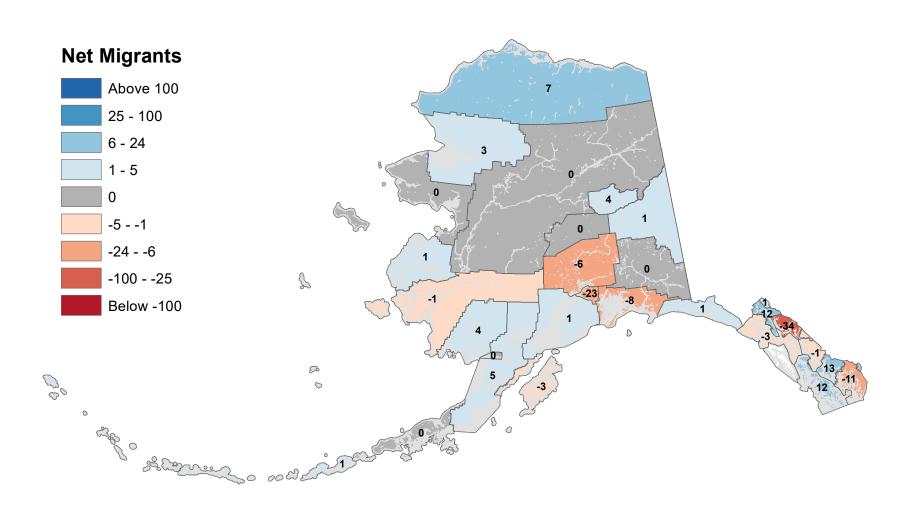

## Anchorage Municipality - Net In-State Migration 2002-2003

Notes: Based on Alaska Permanent Fund Dividend Applications