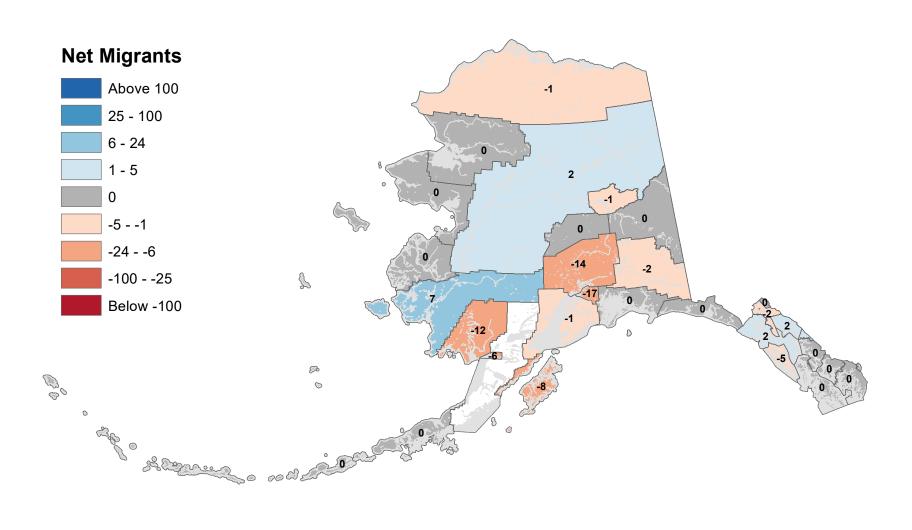

## Yukon Koyukuk Census Area - Net In-State Migration 2002-2003

Notes: Based on Alaska Permanent Fund Dividend Applications