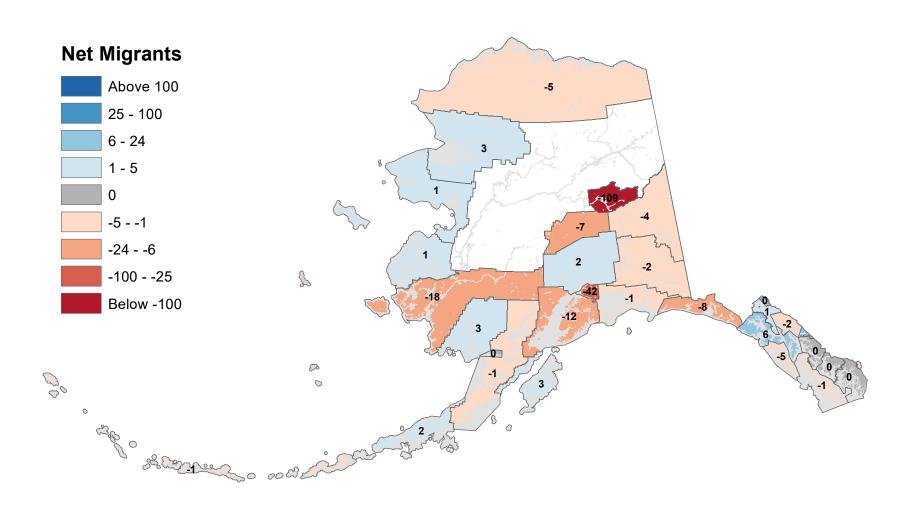

## Anchorage Municipality - Net In-State Migration 2001-2002

Notes: Based on Alaska Permanent Fund Dividend Applications

## Fairbanks North Star Borough - Net In-State Migration 2001-2002

## Matanuska-Susitna Borough - Net In-State Migration 2001-2002

Notes: Based on Alaska Permanent Fund Dividend Applications