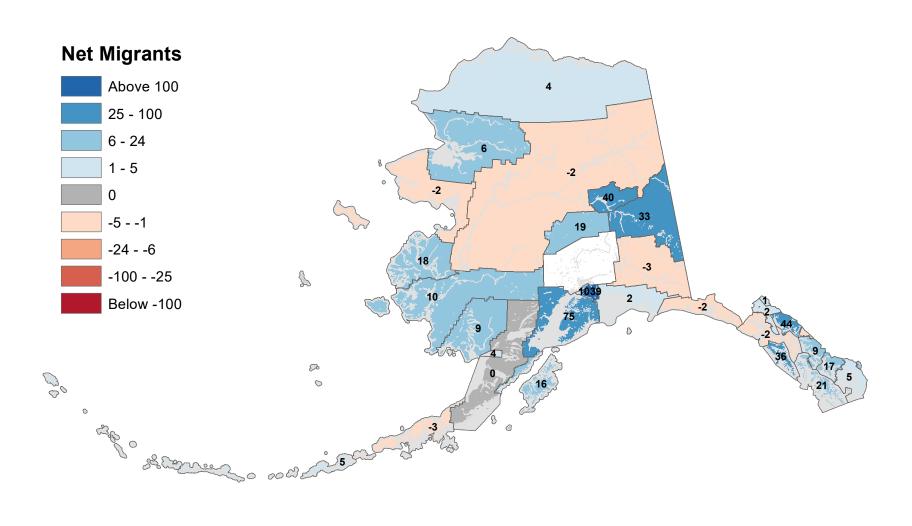

## Aleutians East Borough - Net In-State Migration 2001-2002

Notes: Based on Alaska Permanent Fund Dividend Applications

### Aleutians West Census Area - Net In-State Migration 2001-2002

Notes: Based on Alaska Permanent Fund Dividend Applications

## Anchorage Municipality - Net In-State Migration 2001-2002

Notes: Based on Alaska Permanent Fund Dividend Applications

## Bethel Census Area - Net In-State Migration 2001-2002

## Bristol Bay Borough - Net In-State Migration 2001-2002

## Chugach Census Area - Net In-State Migration 2001-2002

Notes: Based on Alaska Permanent Fund Dividend Applications

## Copper River Census Area - Net In-State Migration 2001-2002

## Denali Borough - Net In-State Migration 2001-2002

## Dillingham Census Area - Net In-State Migration 2001-2002

Notes: Based on Alaska Permanent Fund Dividend Applications

## Fairbanks North Star Borough - Net In-State Migration 2001-2002

## Haines Borough - Net In-State Migration 2001-2002

## Hoonah-Angoon Census Area - Net In-State Migration 2001-2002

Notes: Based on Alaska Permanent Fund Dividend Applications

## City and Borough of Juneau - Net In-State Migration 2001-2002

## Kenai Peninsula Borough - Net In-State Migration 2001-2002

## Ketchikan Gateway Borough - Net In-State Migration 2001-2002

Notes: Based on Alaska Permanent Fund Dividend Applications

## Kodiak Island Borough - Net In-State Migration 2001-2002

Notes: Based on Alaska Permanent Fund Dividend Applications

## Kusilvak Census Area - Net In-State Migration 2001-2002

Notes: Based on Alaska Permanent Fund Dividend Applications

## Lake and Peninsula Borough - Net In-State Migration 2001-2002

## Matanuska-Susitna Borough - Net In-State Migration 2001-2002

Notes: Based on Alaska Permanent Fund Dividend Applications

## Nome Census Area - Net In-State Migration 2001-2002

## North Slope Borough - Net In-State Migration 2001-2002

Notes: Based on Alaska Permanent Fund Dividend Applications

## Northwest Arctic Borough - Net In-State Migration 2001-2002

Notes: Based on Alaska Permanent Fund Dividend Applications

## Petersburg Borough - Net In-State Migration 2001-2002

# Prince Of Wales-Hyder Census Area - Net In-State Migration 2001-2002

Notes: Based on Alaska Permanent Fund Dividend Applications

## City and Borough of Sitka - Net In-State Migration 2001-2002

## Skagway Municipality - Net In-State Migration 2001-2002

Notes: Based on Alaska Permanent Fund Dividend Applications

### Southeast Fairbanks Census Area - Net In-State Migration 2001-2002

Notes: Based on Alaska Permanent Fund Dividend Applications

## City and Borough of Wrangell - Net In-State Migration 2001-2002

Notes: Based on Alaska Permanent Fund Dividend Applications

### City and Borough of Yakutat - Net In-State Migration 2001-2002

Notes: Based on Alaska Permanent Fund Dividend Applications

## Yukon Koyukuk Census Area - Net In-State Migration 2001-2002

Notes: Based on Alaska Permanent Fund Dividend Applications