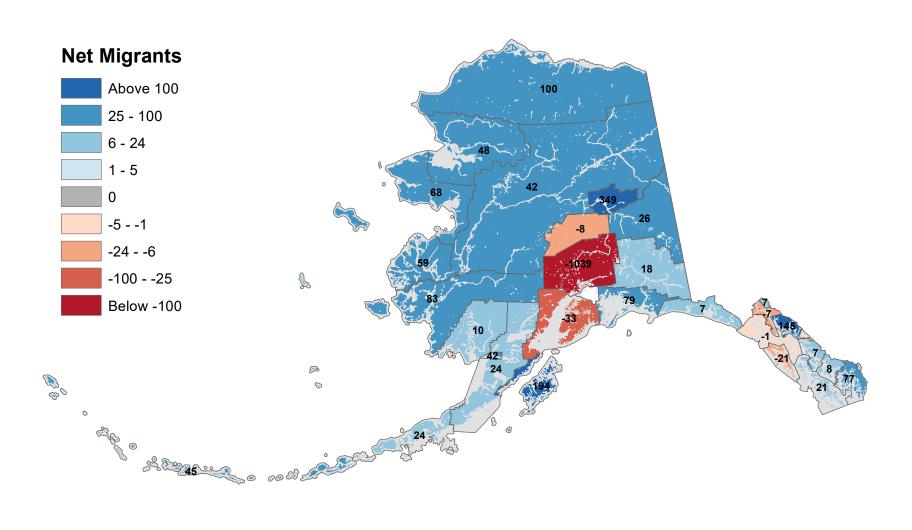

## Aleutians East Borough - Net In-State Migration 2001-2002

Notes: Based on Alaska Permanent Fund Dividend Applications

### Aleutians West Census Area - Net In-State Migration 2001-2002

Notes: Based on Alaska Permanent Fund Dividend Applications

## Anchorage Municipality - Net In-State Migration 2001-2002

Notes: Based on Alaska Permanent Fund Dividend Applications

## Bethel Census Area - Net In-State Migration 2001-2002

## Bristol Bay Borough - Net In-State Migration 2001-2002

## Chugach Census Area - Net In-State Migration 2001-2002

Notes: Based on Alaska Permanent Fund Dividend Applications

## Copper River Census Area - Net In-State Migration 2001-2002

## Denali Borough - Net In-State Migration 2001-2002

## Dillingham Census Area - Net In-State Migration 2001-2002

Notes: Based on Alaska Permanent Fund Dividend Applications

## Fairbanks North Star Borough - Net In-State Migration 2001-2002

## Haines Borough - Net In-State Migration 2001-2002

## Hoonah-Angoon Census Area - Net In-State Migration 2001-2002

Notes: Based on Alaska Permanent Fund Dividend Applications

## City and Borough of Juneau - Net In-State Migration 2001-2002

## Kenai Peninsula Borough - Net In-State Migration 2001-2002

## Ketchikan Gateway Borough - Net In-State Migration 2001-2002

Notes: Based on Alaska Permanent Fund Dividend Applications

## Kodiak Island Borough - Net In-State Migration 2001-2002

Notes: Based on Alaska Permanent Fund Dividend Applications

## Kusilvak Census Area - Net In-State Migration 2001-2002

Notes: Based on Alaska Permanent Fund Dividend Applications

## Lake and Peninsula Borough - Net In-State Migration 2001-2002

## Matanuska-Susitna Borough - Net In-State Migration 2001-2002

Notes: Based on Alaska Permanent Fund Dividend Applications

## Nome Census Area - Net In-State Migration 2001-2002

## North Slope Borough - Net In-State Migration 2001-2002

Notes: Based on Alaska Permanent Fund Dividend Applications

## Northwest Arctic Borough - Net In-State Migration 2001-2002

Notes: Based on Alaska Permanent Fund Dividend Applications

## Petersburg Borough - Net In-State Migration 2001-2002

# Prince Of Wales-Hyder Census Area - Net In-State Migration 2001-2002

Notes: Based on Alaska Permanent Fund Dividend Applications

## City and Borough of Sitka - Net In-State Migration 2001-2002

## Skagway Municipality - Net In-State Migration 2001-2002

Notes: Based on Alaska Permanent Fund Dividend Applications

### Southeast Fairbanks Census Area - Net In-State Migration 2001-2002

Notes: Based on Alaska Permanent Fund Dividend Applications

## City and Borough of Wrangell - Net In-State Migration 2001-2002

Notes: Based on Alaska Permanent Fund Dividend Applications

### City and Borough of Yakutat - Net In-State Migration 2001-2002

Notes: Based on Alaska Permanent Fund Dividend Applications

## Yukon Koyukuk Census Area - Net In-State Migration 2001-2002

Notes: Based on Alaska Permanent Fund Dividend Applications