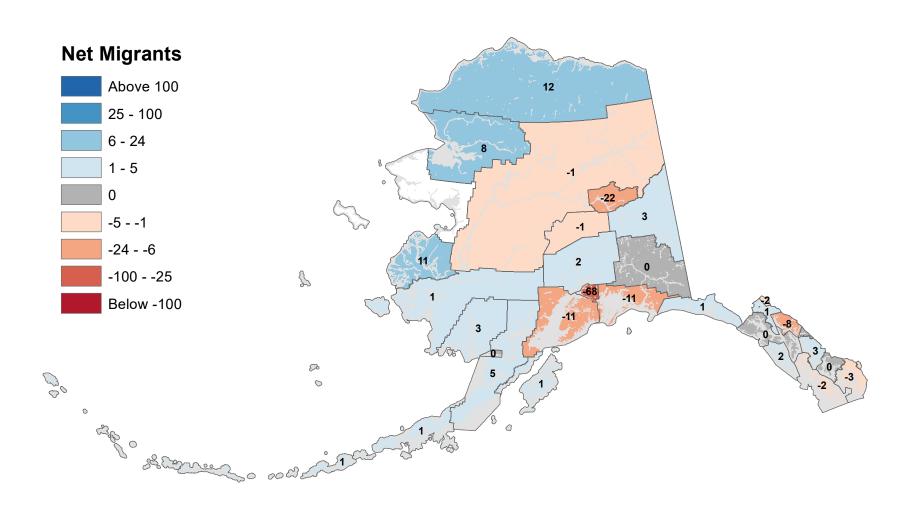

## Aleutians East Borough - Net In-State Migration 2001-2002

Notes: Based on Alaska Permanent Fund Dividend Applications

### Aleutians West Census Area - Net In-State Migration 2001-2002

Notes: Based on Alaska Permanent Fund Dividend Applications

## Anchorage Municipality - Net In-State Migration 2001-2002

Notes: Based on Alaska Permanent Fund Dividend Applications

## Bethel Census Area - Net In-State Migration 2001-2002

## Bristol Bay Borough - Net In-State Migration 2001-2002

## Chugach Census Area - Net In-State Migration 2001-2002

Notes: Based on Alaska Permanent Fund Dividend Applications

## Copper River Census Area - Net In-State Migration 2001-2002

## Denali Borough - Net In-State Migration 2001-2002

## Dillingham Census Area - Net In-State Migration 2001-2002

Notes: Based on Alaska Permanent Fund Dividend Applications

## Fairbanks North Star Borough - Net In-State Migration 2001-2002

## Haines Borough - Net In-State Migration 2001-2002

## Hoonah-Angoon Census Area - Net In-State Migration 2001-2002

Notes: Based on Alaska Permanent Fund Dividend Applications

## City and Borough of Juneau - Net In-State Migration 2001-2002

## Kenai Peninsula Borough - Net In-State Migration 2001-2002

## Ketchikan Gateway Borough - Net In-State Migration 2001-2002

Notes: Based on Alaska Permanent Fund Dividend Applications

## Kodiak Island Borough - Net In-State Migration 2001-2002

Notes: Based on Alaska Permanent Fund Dividend Applications

## Kusilvak Census Area - Net In-State Migration 2001-2002

Notes: Based on Alaska Permanent Fund Dividend Applications

## Lake and Peninsula Borough - Net In-State Migration 2001-2002

## Matanuska-Susitna Borough - Net In-State Migration 2001-2002

Notes: Based on Alaska Permanent Fund Dividend Applications

## Nome Census Area - Net In-State Migration 2001-2002

## North Slope Borough - Net In-State Migration 2001-2002

Notes: Based on Alaska Permanent Fund Dividend Applications

## Northwest Arctic Borough - Net In-State Migration 2001-2002

Notes: Based on Alaska Permanent Fund Dividend Applications

## Petersburg Borough - Net In-State Migration 2001-2002

# Prince Of Wales-Hyder Census Area - Net In-State Migration 2001-2002

Notes: Based on Alaska Permanent Fund Dividend Applications

## City and Borough of Sitka - Net In-State Migration 2001-2002

## Skagway Municipality - Net In-State Migration 2001-2002

Notes: Based on Alaska Permanent Fund Dividend Applications

### Southeast Fairbanks Census Area - Net In-State Migration 2001-2002

Notes: Based on Alaska Permanent Fund Dividend Applications

## City and Borough of Wrangell - Net In-State Migration 2001-2002

Notes: Based on Alaska Permanent Fund Dividend Applications

### City and Borough of Yakutat - Net In-State Migration 2001-2002

Notes: Based on Alaska Permanent Fund Dividend Applications

## Yukon Koyukuk Census Area - Net In-State Migration 2001-2002

Notes: Based on Alaska Permanent Fund Dividend Applications