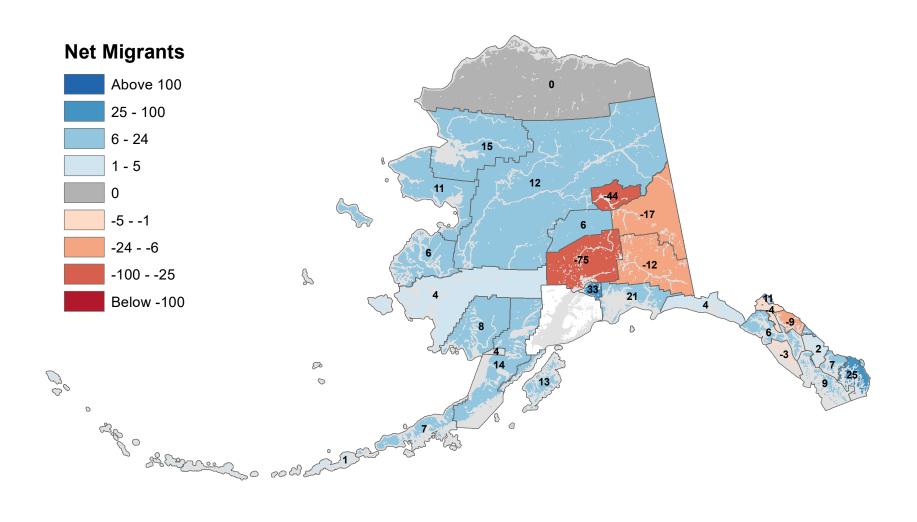

Borough - Net In-State Migration 2001-2002



## Chugach Census Area - Net In-State Migration 2001-2002



Notes: Based on Alaska Permanent Fund Dividend Applications

## Copper River Census Area - Net In-State Migration 2001-2002



## Denali Borough - Net In-State Migration 2001-2002



## Dillingham Census Area - Net In-State Migration 2001-2002



Notes: Based on Alaska Permanent Fund Dividend Applications

## Fairbanks North Star Borough - Net In-State Migration 2001-2002



## Haines Borough - Net In-State Migration 2001-2002



## Hoonah-Angoon Census Area - Net In-State Migration 2001-2002



Notes: Based on Alaska Permanent Fund Dividend Applications

## City and Borough of Juneau - Net In-State Migration 2001-2002



## Kenai Peninsula Borough - Net In-State Migration 2001-2002



## Ketchikan Gateway Borough - Net In-State Migration 2001-2002



Notes: Based on Alaska Permanent Fund Dividend Applications

## Kodiak Island Borough - Net In-State Migration 2001-2002



Notes: Based on Alaska Permanent Fund Dividend Applications

## Kusilvak Census Area - Net In-State Migration 2001-2002



Notes: Based on Alaska Permanent Fund Dividend Applications

## Lake and Peninsula Borough - Net In-State Migration 2001-2002



## Matanuska-Susitna Borough - Net In-State Migration 2001-2002



Notes: Based on Alaska Permanent Fund Dividend Applications

## Nome Census Area - Net In-State Migration 2001-2002



## North Slope Borough - Net In-State Migration 2001-2002



Notes: Based on Alaska Permanent Fund Dividend Applications

## Northwest Arctic Borough - Net In-State Migr