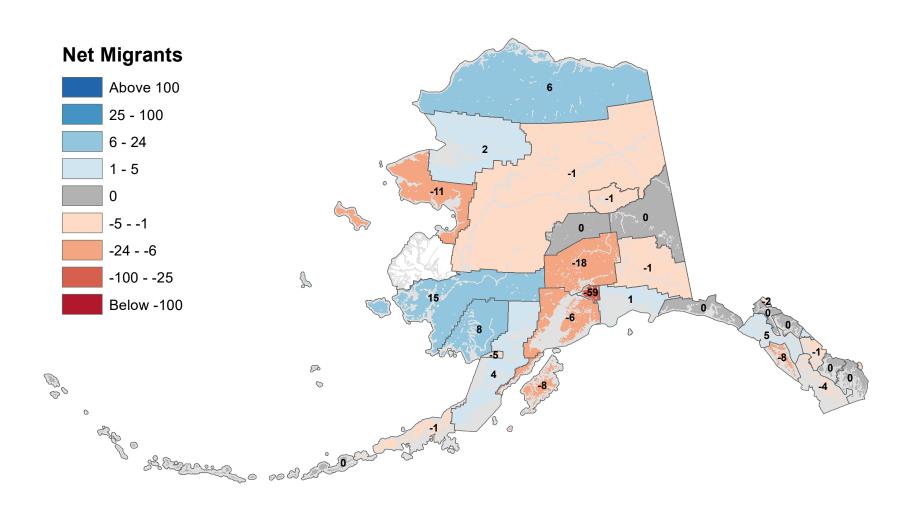

## Aleutians East Borough - Net In-State Migration 2001-2002

Notes: Based on Alaska Permanent Fund Dividend Applications

### Aleutians West Census Area - Net In-State Migration 2001-2002

Notes: Based on Alaska Permanent Fund Dividend Applications

## Anchorage Municipality - Net In-State Migration 2001-2002

Notes: Based on Alaska Permanent Fund Dividend Applications

## Bethel Census Area - Net In-State Migration 2001-2002

## Bristol Bay Borough - Net In-State Migration 2001-2002

## Chugach Census Area - Net In-State Migration 2001-2002

Notes: Based on Alaska Permanent Fund Dividend Applications

## Copper River Census Area - Net In-State Migration 2001-2002

## Denali Borough - Net In-State Migration 2001-2002

## Dillingham Census Area - Net In-State Migration 2001-2002

Notes: Based on Alaska Permanent Fund Dividend Applications

## Fairbanks North Star Borough - Net In-State Migration 2001-2002

## Haines Borough - Net In-State Migration 2001-2002

## Hoonah-Angoon Census Area - Net In-State Migration 2001-2002

Notes: Based on Alaska Permanent Fund Dividend Applications

## City and Borough of Juneau - Net In-State Migration 2001-2002

## Kenai Peninsula Borough - Net In-State Migration 2001-2002

## Ketchikan Gateway Borough - Net In-State Migration 2001-2002

Notes: Based on Alaska Permanent Fund Dividend Applications

## Kodiak Island Borough - Net In-State Migration 2001-2002

Notes: Based on Alaska Permanent Fund Dividend Applications

## Kusilvak Census Area - Net In-State Migration 2001-2002

Notes: Based on Alaska Permanent Fund Dividend Applications

## Lake and Peninsula Borough - Net In-State Migration 2001-2002

## Matanuska-Susitna Borough - Net In-State Migration 2001-2002

Notes: Based on Alaska Permanent Fund Dividend Applications

## Nome Census Area - Net In-State Migration 2001-2002

## North Slope Borough - Net In-State Migration 2001-2002

Notes: Based on Alaska Permanent Fund Dividend Applications

## Northwest Arctic Borough - Net In-State Migration 2001-2002

Notes: Based on Alaska Permanent Fund Dividend Applications

## Petersburg Borough - Net In-State Migration 2001-2002

# Prince Of Wales-Hyder Census Area - Net In-State Migration 2001-2002

Notes: Based on Alaska Permanent Fund Dividend Applications

## City and Borough of Sitka - Net In-State Migration 2001-2002

## Skagway Municipality - Net In-State Migration 2001-2002

Notes: Based on Alaska Permanent Fund Dividend Applications

### Southeast Fairbanks Census Area - Net In-State Migration 2001-2002

Notes: Based on Alaska Permanent Fund Dividend Applications

## City and Borough of Wrangell - Net In-State Migration 2001-2002

Notes: Based on Alaska Permanent Fund Dividend Applications

### City and Borough of Yakutat - Net In-State Migration 2001-2002

Notes: Based on Alaska Permanent Fund Dividend Applications

## Yukon Koyukuk Census Area - Net In-State Migration 2001-2002

Notes: Based on Alaska Permanent Fund Dividend Applications