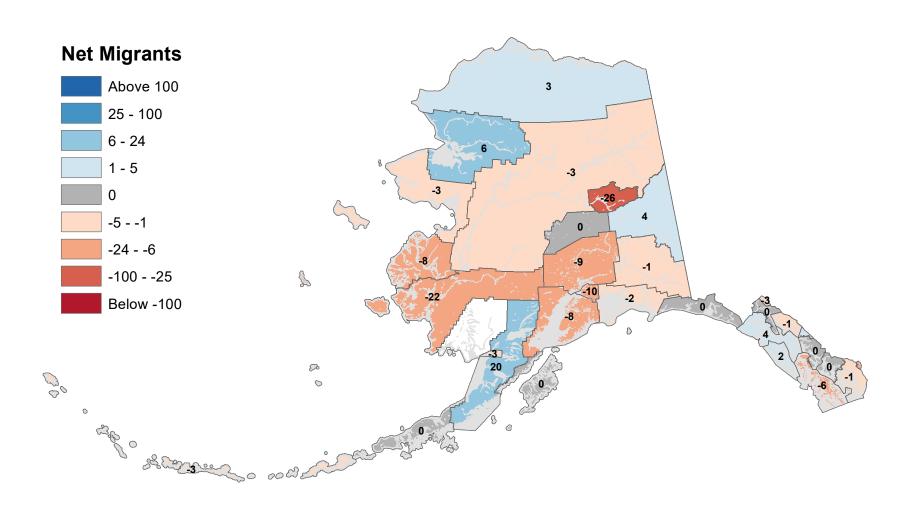

## Aleutians East Borough - Net In-State Migration 2001-2002

Notes: Based on Alaska Permanent Fund Dividend Applications

### Aleutians West Census Area - Net In-State Migration 2001-2002

Notes: Based on Alaska Permanent Fund Dividend Applications

## Anchorage Municipality - Net In-State Migration 2001-2002

Notes: Based on Alaska Permanent Fund Dividend Applications

## Bethel Census Area - Net In-State Migration 2001-2002

## Bristol Bay Borough - Net In-State Migration 2001-2002

## Chugach Census Area - Net In-State Migration 2001-2002

Notes: Based on Alaska Permanent Fund Dividend Applications

## Copper River Census Area - Net In-State Migration 2001-2002

## Denali Borough - Net In-State Migration 2001-2002

## Dillingham Census Area - Net In-State Migration 2001-2002

Notes: Based on Alaska Permanent Fund Dividend Applications

## Fairbanks North Star Borough - Net In-State Migration 2001-2002

## Haines Borough - Net In-State Migration 2001-2002

## Hoonah-Angoon Census Area - Net In-State Migration 2001-2002

Notes: Based on Alaska Permanent Fund Dividend Applications

## City and Borough of Juneau - Net In-State Migration 2001-2002

## Kenai Peninsula Borough - Net In-State Migration 2001-2002

## Ketchikan Gateway Borough - Net In-State Migration 2001-2002

Notes: Based on Alaska Permanent Fund Dividend Applications

## Kodiak Island Borough - Net In-State Migration 2001-2002

Notes: Based on Alaska Permanent Fund Dividend Applications

## Kusilvak Census Area - Net In-State Migration 2001-2002

Notes: Based on Alaska Permanent Fund Dividend Applications

## Lake and Peninsula Borough - Net In-State Migration 2001-2002

## Matanuska-Susitna Borough - Net In-State Migration 2001-2002

Notes: Based on Alaska Permanent Fund Dividend Applications

## Nome Census Area - Net In-State Migration 2001-2002

## North Slope Borough - Net In-State Migration 2001-2002

Notes: Based on Alaska Permanent Fund Dividend Applications

## Northwest Arctic Borough - Net In-State Migration 2001-2002

Notes: Based on Alaska Permanent Fund Dividend Applications

## Petersburg Borough - Net In-State Migration 2001-2002

# Prince Of Wales-Hyder Census Area - Net In-State Migration 2001-2002

Notes: Based on Alaska Permanent Fund Dividend Applications

## City and Borough of Sitka - Net In-State Migration 2001-2002

## Skagway Municipality - Net In-State Migration 2001-2002

Notes: Based on Alaska Permanent Fund Dividend Applications

### Southeast Fairbanks Census Area - Net In-State Migration 2001-2002

Notes: Based on Alaska Permanent Fund Dividend Applications

## City and Borough of Wrangell - Net In-State Migration 2001-2002

Notes: Based on Alaska Permanent Fund Dividend Applications

### City and Borough of Yakutat - Net In-State Migration 2001-2002

Notes: Based on Alaska Permanent Fund Dividend Applications

## Yukon Koyukuk Census Area - Net In-State Migration 2001-2002

Notes: Based on Alaska Permanent Fund Dividend Applications