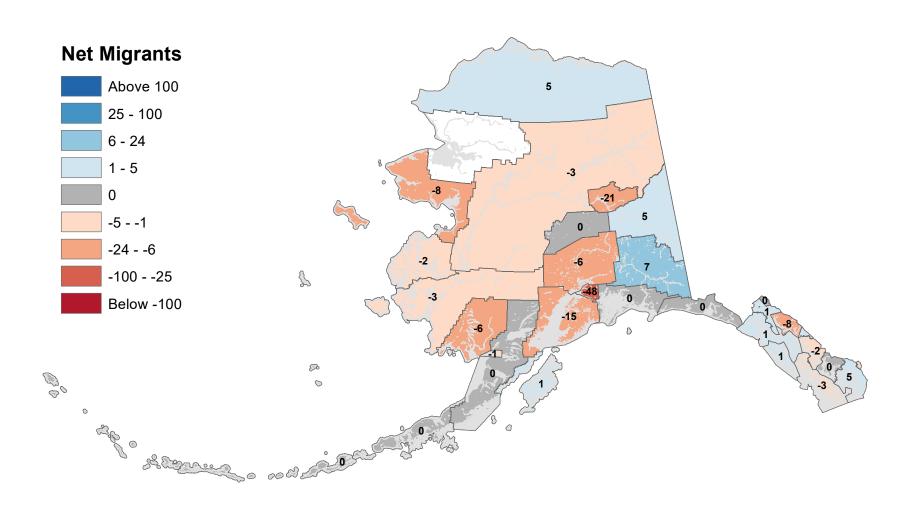

teway Borough - Net In-State Migration 2001-2002



Notes: Based on Alaska Permanent Fund Dividend Applications

## Kodiak Island Borough - Net In-State Migration 2001-2002



Notes: Based on Alaska Permanent Fund Dividend Applications

## Kusilvak Census Area - Net In-State Migration 2001-2002



Notes: Based on Alaska Permanent Fund Dividend Applications

## Lake and Peninsula Borough - Net In-State Migration 2001-2002



## Matanuska-Susitna Borough - Net In-State Migration 2001-2002



Notes: Based on Alaska Permanent Fund Dividend Applications

## Nome Census Area - Net In-State Migration 2001-2002



## North Slope Borough - Net In-State Migration 2001-2002



Notes: Based on Alaska Permanent Fund Dividend Applications

## Northwest Arctic Borough - Net In-State Migration 2001-2002



Notes: Based on Alaska Permanent Fund Dividend Applications

## Petersburg Borough - Net In-State Migration 2001-2002



# Prince Of Wales-Hyder Census Area - Net In-State Migration 2001-2002



Notes: Based on Alaska Permanent Fund Dividend Applications

## City and Borough of Sitka - Net In-State Migration 2001-2002



## Skagway Municipality - Net In-State Migration 2001-2002



Notes: Based on Alaska Permanent Fund Dividend Applications

### Southeast Fairbanks Census Area - Net In-State Migration 2001-2002



Notes: Based on Alaska Permanent Fund Dividend Applications

## City and Borough of Wrangell - Net In-State Migration 2001-2002



Notes: Based on Alaska Permanent Fund Dividend Applications

### City and Borough of Yakutat - Net In-State Migration 2001-2002



Notes: Based on