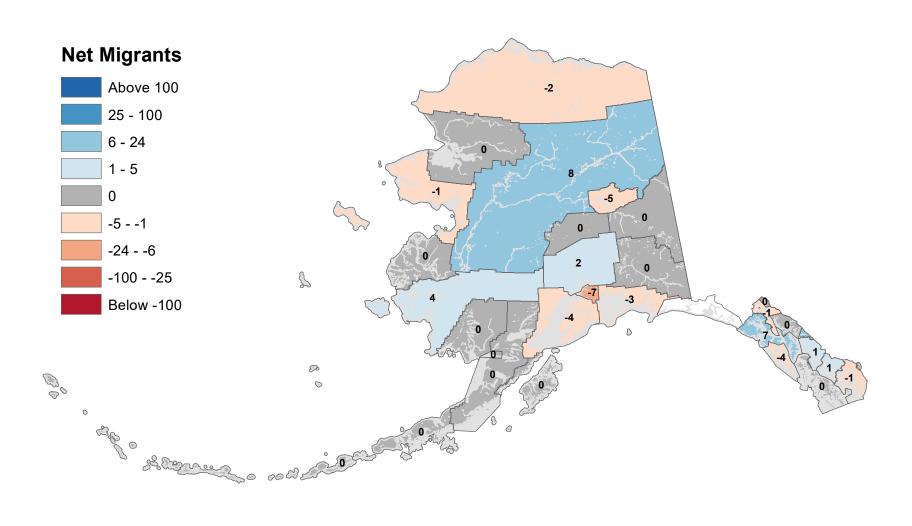

## Anchorage Municipality - Net In-State Migration 2001-2002

Notes: Based on Alaska Permanent Fund Dividend Applications

## Fairbanks North Star Borough - Net In-State Migration 2001-2002

## Matanuska-Susitna Borough - Net In-State Migration 2001-2002

Notes: Based on Alaska Permanent Fund Dividend Applications