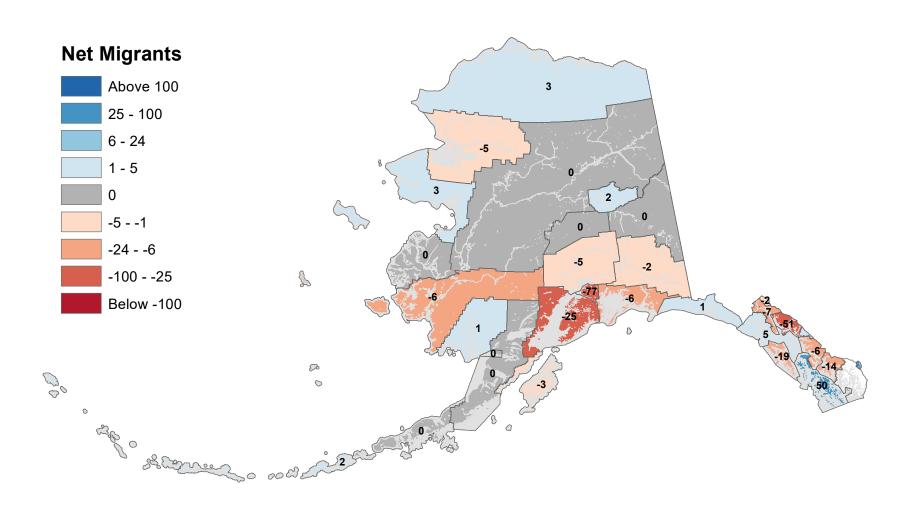

a - Net In-State Migration 2001-2002



Notes: Based on Alaska Permanent Fund Dividend Applications

## Copper River Census Area - Net In-State Migration 2001-2002



## Denali Borough - Net In-State Migration 2001-2002



## Dillingham Census Area - Net In-State Migration 2001-2002



Notes: Based on Alaska Permanent Fund Dividend Applications

## Fairbanks North Star Borough - Net In-State Migration 2001-2002



## Haines Borough - Net In-State Migration 2001-2002



## Hoonah-Angoon Census Area - Net In-State Migration 2001-2002



Notes: Based on Alaska Permanent Fund Dividend Applications

## City and Borough of Juneau - Net In-State Migration 2001-2002



## Kenai Peninsula Borough - Net In-State Migration 2001-2002



## Ketchikan Gateway Borough - Net In-State Migration 2001-2002



Notes: Based on Alaska Permanent Fund Dividend Applications

## Kodiak Island Borough - Net In-State Migration 2001-2002



Notes: Based on Alaska Permanent Fund Dividend Applications

## Kusilvak Census Area - Net In-State Migration 2001-2002



Notes: Based on Alaska Permanent Fund Dividend Applications

## Lake and Peninsula Borough - Net In-State Migration 2001-2002



## Matanuska-Susitna Borough - Net In-State Migration 2001-2002



Notes: Based on Alaska Permanent Fund Dividend Applications

## Nome Census Area - Net In-State Migration 2001-2002



## North Slope Borough - Net In-State Migration 2001-2002



Notes: Based on Alaska Permanent Fund Dividend Applications

## Northwest Arctic Borough - Net In-State Migration 2001-2002



Notes: Based on Alaska Permanent Fund Dividend A