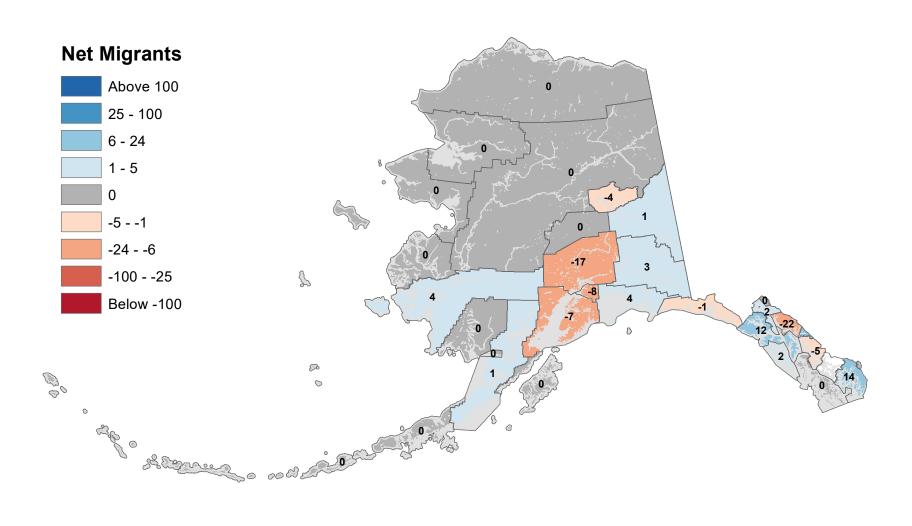

## Aleutians East Borough - Net In-State Migration 2001-2002

Notes: Based on Alaska Permanent Fund Dividend Applications

### Aleutians West Census Area - Net In-State Migration 2001-2002

Notes: Based on Alaska Permanent Fund Dividend Applications

## Anchorage Municipality - Net In-State Migration 2001-2002

Notes: Based on Alaska Permanent Fund Dividend Applications

## Bethel Census Area - Net In-State Migration 2001-2002

## Bristol Bay Borough - Net In-State Migration 2001-2002

## Chugach Census Area - Net In-State Migration 2001-2002

Notes: Based on Alaska Permanent Fund Dividend Applications

## Copper River Census Area - Net In-State Migration 2001-2002

## Denali Borough - Net In-State Migration 2001-2002

## Dillingham Census Area - Net In-State Migration 2001-2002

Notes: Based on Alaska Permanent Fund Dividend Applications

## Fairbanks North Star Borough - Net In-State Migration 2001-2002

## Haines Borough - Net In-State Migration 2001-2002

## Hoonah-Angoon Census Area - Net In-State Migration 2001-2002

Notes: Based on Alaska Permanent Fund Dividend Applications

## City and Borough of Juneau - Net In-State Migration 2001-2002

## Kenai Peninsula Borough - Net In-State Migration 2001-2002

## Ketchikan Gateway Borough - Net In-State Migration 2001-2002

Notes: Based on Alaska Permanent Fund Dividend Applications

## Kodiak Island Borough - Net In-State Migration 2001-2002

Notes: Based on Alaska Permanent Fund Dividend Applications

## Kusilvak Census Area - Net In-State Migration 2001-2002

Notes: Based on Alaska Permanent Fund Dividend Applications

## Lake and Peninsula Borough - Net In-State Migration 2001-2002

## Matanuska-Susitna Borough - Net In-State Migration 2001-2002

Notes: Based on Alaska Permanent Fund Dividend Applications

## Nome Census Area - Net In-State Migration 2001-2002

## North Slope Borough - Net In-State Migration 2001-2002

Notes: Based on Alaska Permanent Fund Dividend Applications

## Northwest Arctic Borough - Net In-State Migration 2001-2002

Notes: Based on Alaska Permanent Fund Dividend Applications

## Petersburg Borough - Net In-State Migration 2001-2002

# Prince Of Wales-Hyder Census Area - Net In-State Migration 2001-2002

Notes: Based on Alaska Permanent Fund Dividend Applications

## City and Borough of Sitka - Net In-State Migration 2001-2002

## Skagway Municipality - Net In-State Migration 2001-2002

Notes: Based on Alaska Permanent Fund Dividend Applications

### Southeast Fairbanks Census Area - Net In-State Migration 2001-2002

Notes: Based on Alaska Permanent Fund Dividend Applications

## City and Borough of Wrangell - Net In-State Migration 2001-2002

Notes: Based on Alaska Permanent Fund Dividend Applications

### City and Borough of Yakutat - Net In-State Migration 2001-2002

Notes: Based on Alaska Permanent Fund Dividend Applications

## Yukon Koyukuk Census Area - Net In-State Migration 2001-2002

Notes: Based on Alaska Permanent Fund Dividend Applications