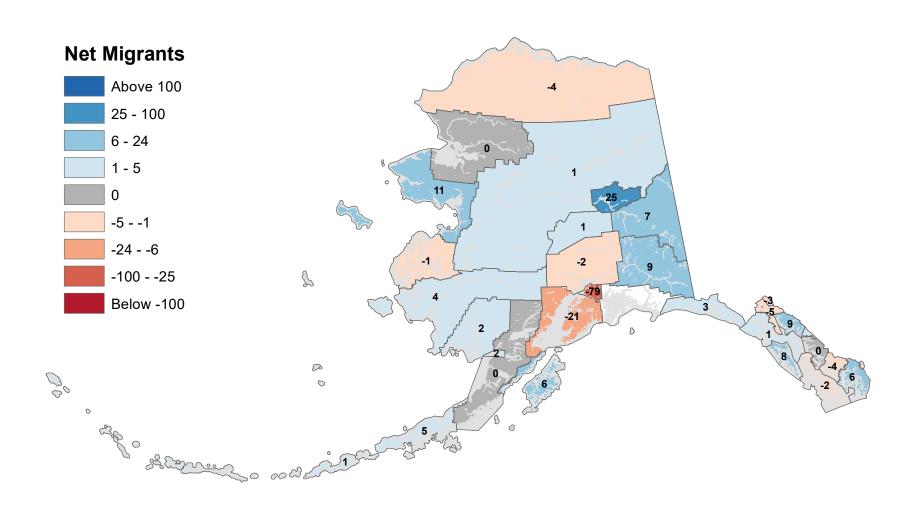

## Aleutians East Borough - Net In-State Migration 2001-2002



Notes: Based on Alaska Permanent Fund Dividend Applications

### Aleutians West Census Area - Net In-State Migration 2001-2002



Notes: Based on Alaska Permanent Fund Dividend Applications

## Anchorage Municipality - Net In-State Migration 2001-2002



Notes: Based on Alaska Permanent Fund Dividend Applications

## Bethel Census Area - Net In-State Migration 2001-2002



## Bristol Bay Borough - Net In-State Migration 2001-2002



## Chugach Census Area - Net In-State Migration 2001-2002



Notes: Based on Alaska Permanent Fund Dividend Applications

## Copper River Census Area - Net In-State Migration 2001-2002



## Denali Borough - Net In-State Migration 2001-2002



## Dillingham Census Area - Net In-State Migration 2001-2002



Notes: Based on Alaska Permanent Fund Dividend Applications

## Fairbanks North Star Borough - Net In-State Migration 2001-2002



## Haines Borough - Net In-State Migration 2001-2002



## Hoonah-Angoon Census Area - Net In-State Migration 2001-2002



Notes: Based on Alaska Permanent Fund Dividend Applications

## City and Borough of Juneau - Net In-State Migration 2001-2002



## Kenai Peninsula Borough - Net In-State Migration 2001-2002



## Ketchikan Gateway Borough - Net In-State Migration 2001-2002



Notes: Based on Alaska Permanent Fun