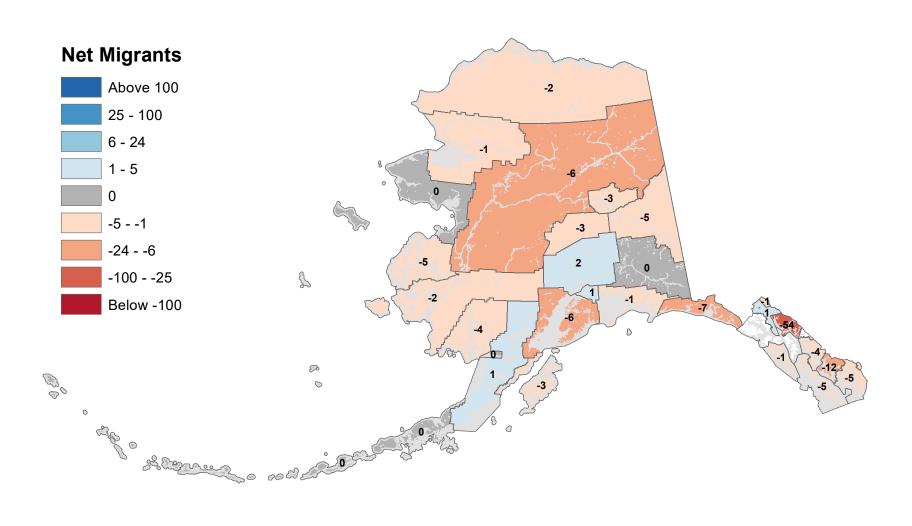

## Aleutians East Borough - Net In-State Migration 2001-2002

Notes: Based on Alaska Permanent Fund Dividend Applications

### Aleutians West Census Area - Net In-State Migration 2001-2002

Notes: Based on Alaska Permanent Fund Dividend Applications

## Anchorage Municipality - Net In-State Migration 2001-2002

Notes: Based on Alaska Permanent Fund Dividend Applications

## Bethel Census Area - Net In-State Migration 2001-2002

## Bristol Bay Borough - Net In-State Migration 2001-2002

## Chugach Census Area - Net In-State Migration 2001-2002

Notes: Based on Alaska Permanent Fund Dividend Applications

## Copper River Census Area - Net In-State Migration 2001-2002

## Denali Borough - Net In-State Migration 2001-2002

## Dillingham Census Area - Net In-State Migration 2001-2002

Notes: Based on Alaska Permanent Fund Dividend Applications

## Fairbanks North Star Borough - Net In-State Migration 2001-2002

## Haines Borough - Net In-State Migration 2001-2002

## Hoonah-Angoon Census Area - Net In-State Migration 2001-2002

Notes: Based on Alaska Permanent Fund Dividend Applications

## City and Borough of Juneau - Net In-State Migration 2001-2002

## Kenai Peninsula Borough - Net In-State Migration 2001-2002

## Ketchikan Gateway Borough - Net In-State Migration 2001-2002

Notes: Based on Alaska Permanent Fund Dividend Applications

## Kodiak Island Borough - Net In-State Migration 2001-2002

Notes: Based on Alaska Permanent Fund Dividend Applications

## Kusilvak Census Area - Net In-State Migration 2001-2002

Notes: Based on Alaska Permanent Fund Dividend Applications

## Lake and Peninsula Borough - Net In-State Migration 2001-2002

## Matanuska-Susitna Borough - Net In-State Migration 2001-2002

Notes: Based on Alaska Permanent Fund Dividend Applications

## Nome Census Area - Net In-State Migration 2001-2002

## North Slope Borough - Net In-State Migration 2001-2002

Notes: Based on Alaska Permanent Fund Dividend Applications

## Northwest Arctic Borough - Net In-State Migration 2001-2002

Notes: Based on Alaska Permanent Fund Dividend Applications

## Petersburg Borough - Net In-State Migration 2001-2002

# Prince Of Wales-Hyder Census Area - Net In-State Migration 2001-2002

Notes: Based on Alaska Permanent Fund Dividend Applications

## City and Borough of Sitka - Net In-State Migration 2001-2002

## Skagway Municipality - Net In-State Migration 2001-2002

Notes: Based on Alaska Permanent Fund Dividend Applications

### Southeast Fairbanks Census Area - Net In-State Migration 2001-2002

Notes: Based on Alaska Permanent Fund Dividend Applications

## City and Borough of Wrangell - Net In-State Migration 2001-2002

Notes: Based on Alaska Permanent Fund Dividend Applications

### City and Borough of Yakutat - Net In-State Migration 2001-2002

Notes: Based on Alaska Permanent Fund Dividend Applications

## Yukon Koyukuk Census Area - Net In-State Migration 2001-2002

Notes: Based on Alaska Permanent Fund Dividend Applications