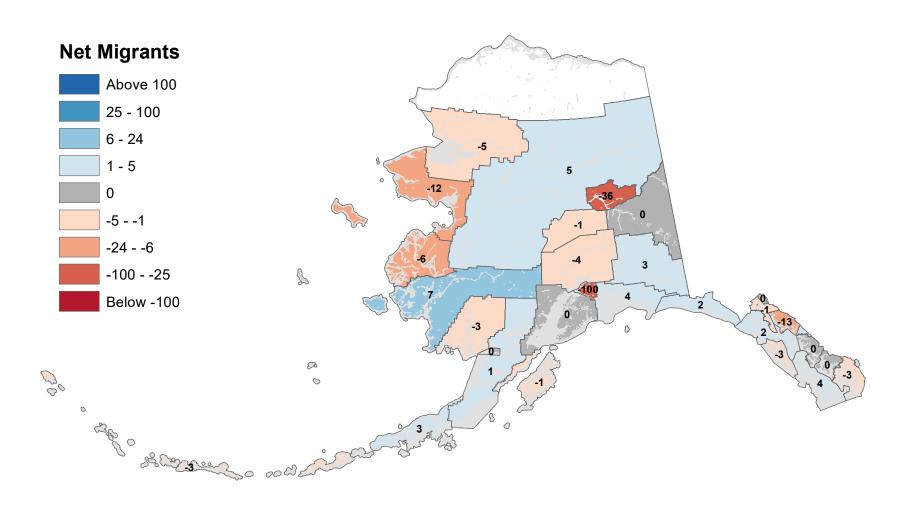

f Juneau - Net In-State Migration 2001-2002



## Kenai Peninsula Borough - Net In-State Migration 2001-2002



## Ketchikan Gateway Borough - Net In-State Migration 2001-2002



Notes: Based on Alaska Permanent Fund Dividend Applications

## Kodiak Island Borough - Net In-State Migration 2001-2002



Notes: Based on Alaska Permanent Fund Dividend Applications

## Kusilvak Census Area - Net In-State Migration 2001-2002



Notes: Based on Alaska Permanent Fund Dividend Applications

## Lake and Peninsula Borough - Net In-State Migration 2001-2002



## Matanuska-Susitna Borough - Net In-State Migration 2001-2002



Notes: Based on Alaska Permanent Fund Dividend Applications

## Nome Census Area - Net In-State Migration 2001-2002



## North Slope Borough - Net In-State Migration 2001-2002



Notes: Based on Alaska Permanent Fund Dividend Applications

## Northwest Arctic Borough - Net In-State Migration 2001-2002



Notes: Based on Alaska Permanent Fund Dividend Applications

## Petersburg Borough - Net In-State Migration 2001-2002



# Prince Of Wales-Hyder Census Area - Net In-State Migration 2001-2002



Notes: Based on Alaska Permanent Fund Dividend Applications

## City and Borough of Sitka - Net In-State Migration 2001-2002



## Skagway Municipality - Net In-State Migration 2001-2002



Notes: Based on Alaska Permanent Fund Dividend Applications

### Southeast Fairbanks Census Area - Net In-State Migration 2001-2002



Notes: Based on Alaska Permanent Fund Dividend Applications

## City and Borough of Wrangell - Net In-State Migration 2001-2002



Notes: Based on Alas