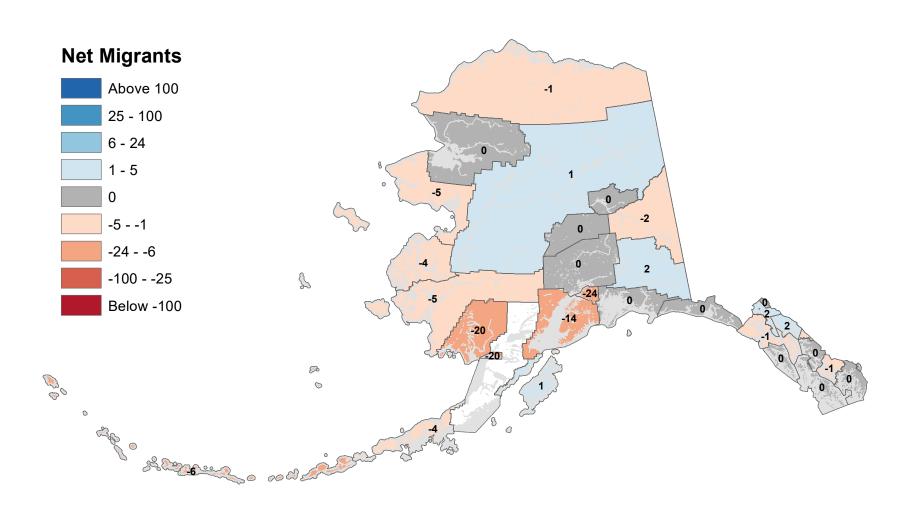

## Aleutians East Borough - Net In-State Migration 2001-2002

Notes: Based on Alaska Permanent Fund Dividend Applications

### Aleutians West Census Area - Net In-State Migration 2001-2002

Notes: Based on Alaska Permanent Fund Dividend Applications

## Anchorage Municipality - Net In-State Migration 2001-2002

Notes: Based on Alaska Permanent Fund Dividend Applications

## Bethel Census Area - Net In-State Migration 2001-2002

## Bristol Bay Borough - Net In-State Migration 2001-2002

## Chugach Census Area - Net In-State Migration 2001-2002

Notes: Based on Alaska Permanent Fund Dividend Applications

## Copper River Census Area - Net In-State Migration 2001-2002

## Denali Borough - Net In-State Migration 2001-2002

## Dillingham Census Area - Net In-State Migration 2001-2002

Notes: Based on Alaska Permanent Fund Dividend Applications

## Fairbanks North Star Borough - Net In-State Migration 2001-2002

## Haines Borough - Net In-State Migration 2001-2002

## Hoonah-Angoon Census Area - Net In-State Migration 2001-2002

Notes: Based on Alaska Permanent Fund Dividend Applications

## City and Borough of Juneau - Net In-State Migration 2001-2002

## Kenai Peninsula Borough - Net In-State Migration 2001-2002

## Ketchikan Gateway Borough - Net In-State Migration 2001-2002

Notes: Based on Alaska Permanent Fund Dividend Applications

## Kodiak Island Borough - Net In-State Migration 2001-2002

Notes: Based on Alaska Permanent Fund Dividend Applications

## Kusilvak Census Area - Net In-State Migration 2001-2002

Notes: Based on Alaska Permanent Fund Dividend Applications

## Lake and Peninsula Borough - Net In-State Migration 2001-2002

## Matanuska-Susitna Borough - Net In-State Migration 2001-2002

Notes: Based on Alaska Permanent Fund Dividend Applications

## Nome Census Area - Net In-State Migration 2001-2002

## North Slope Borough - Net In-State Migration 2001-2002

Notes: Based on Alaska Permanent Fund Dividend Applications

## Northwest Arctic Borough - Net In-State Migration 2001-2002

Notes: Based on Alaska Permanent Fund Dividend Applications

## Petersburg Borough - Net In-State Migration 2001-2002

# Prince Of Wales-Hyder Census Area - Net In-State Migration 2001-2002

Notes: Based on Alaska Permanent Fund Dividend Applications

## City and Borough of Sitka - Net In-State Migration 2001-2002

## Skagway Municipality - Net In-State Migration 2001-2002

Notes: Based on Alaska Permanent Fund Dividend Applications

### Southeast Fairbanks Census Area - Net In-State Migration 2001-2002

Notes: Based on Alaska Permanent Fund Dividend Applications

## City and Borough of Wrangell - Net In-State Migration 2001-2002

Notes: Based on Alaska Permanent Fund Dividend Applications

### City and Borough of Yakutat - Net In-State Migration 2001-2002

Notes: Based on Alaska Permanent Fund Dividend Applications

## Yukon Koyukuk Census Area - Net In-State Migration 2001-2002

Notes: Based on Alaska Permanent Fund Dividend Applications