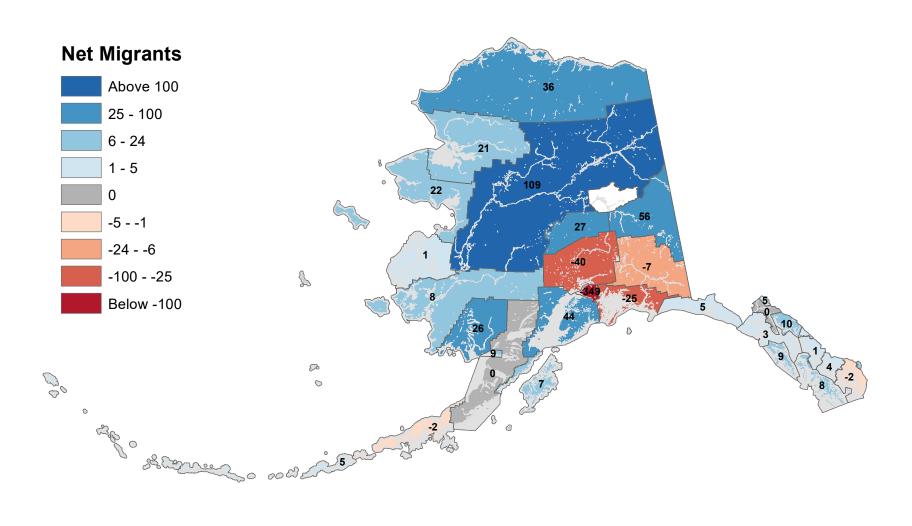

## Aleutians East Borough - Net In-State Migration 2001-2002

Notes: Based on Alaska Permanent Fund Dividend Applications

### Aleutians West Census Area - Net In-State Migration 2001-2002

Notes: Based on Alaska Permanent Fund Dividend Applications

## Anchorage Municipality - Net In-State Migration 2001-2002

Notes: Based on Alaska Permanent Fund Dividend Applications

## Bethel Census Area - Net In-State Migration 2001-2002

## Bristol Bay Borough - Net In-State Migration 2001-2002

## Chugach Census Area - Net In-State Migration 2001-2002

Notes: Based on Alaska Permanent Fund Dividend Applications

## Copper River Census Area - Net In-State Migration 2001-2002

## Denali Borough - Net In-State Migration 2001-2002

## Dillingham Census Area - Net In-State Migration 2001-2002

Notes: Based on Alaska Permanent Fund Dividend Applications

## Fairbanks North Star Borough - Net In-State Migration 2001-2002

## Haines Borough - Net In-State Migration 2001-2002

## Hoonah-Angoon Census Area - Net In-State Migration 2001-2002

Notes: Based on Alaska Permanent Fund Dividend Applications

## City and Borough of Juneau - Net In-State Migration 2001-2002

## Kenai Peninsula Borough - Net In-State Migration 2001-2002

## Ketchikan Gateway Borough - Net In-State Migration 2001-2002

Notes: Based on Alaska Permanent Fund Dividend Applications

## Kodiak Island Borough - Net In-State Migration 2001-2002

Notes: Based on Alaska Permanent Fund Dividend Applications

## Kusilvak Census Area - Net In-State Migration 2001-2002

Notes: Based on Alaska Permanent Fund Dividend Applications

## Lake and Peninsula Borough - Net In-State Migration 2001-2002

## Matanuska-Susitna Borough - Net In-State Migration 2001-2002

Notes: Based on Alaska Permanent Fund Dividend Applications

## Nome Census Area - Net In-State Migration 2001-2002

## North Slope Borough - Net In-State Migration 2001-2002

Notes: Based on Alaska Permanent Fund Dividend Applications

## Northwest Arctic Borough - Net In-State Migration 2001-2002

Notes: Based on Alaska Permanent Fund Dividend Applications

## Petersburg Borough - Net In-State Migration 2001-2002

# Prince Of Wales-Hyder Census Area - Net In-State Migration 2001-2002

Notes: Based on Alaska Permanent Fund Dividend Applications

## City and Borough of Sitka - Net In-State Migration 2001-2002

## Skagway Municipality - Net In-State Migration 2001-2002

Notes: Based on Alaska Permanent Fund Dividend Applications

### Southeast Fairbanks Census Area - Net In-State Migration 2001-2002

Notes: Based on Alaska Permanent Fund Dividend Applications

## City and Borough of Wrangell - Net In-State Migration 2001-2002

Notes: Based on Alaska Permanent Fund Dividend Applications

### City and Borough of Yakutat - Net In-State Migration 2001-2002

Notes: Based on Alaska Permanent Fund Dividend Applications

## Yukon Koyukuk Census Area - Net In-State Migration 2001-2002

Notes: Based on Alaska Permanent Fund Dividend Applications