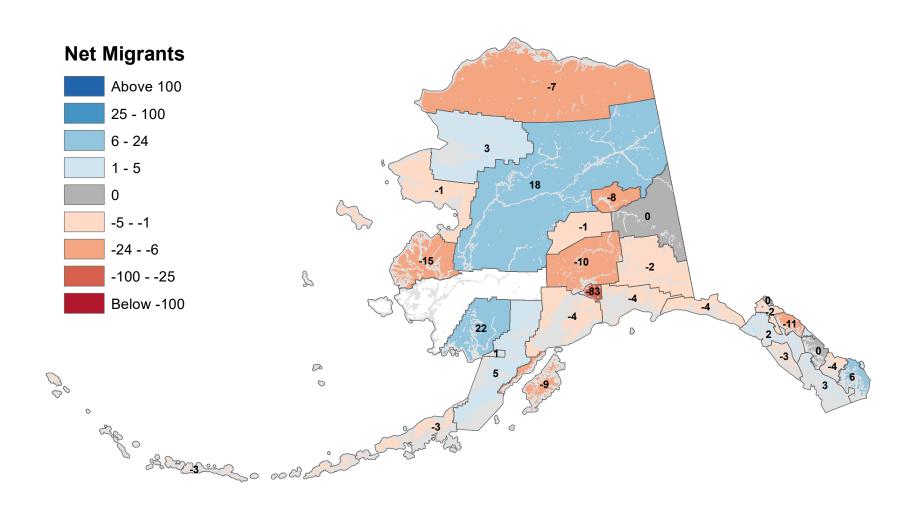

## Aleutians East Borough - Net In-State Migration 2001-2002

Notes: Based on Alaska Permanent Fund Dividend Applications

### Aleutians West Census Area - Net In-State Migration 2001-2002

Notes: Based on Alaska Permanent Fund Dividend Applications

## Anchorage Municipality - Net In-State Migration 2001-2002

Notes: Based on Alaska Permanent Fund Dividend Applications

## Bethel Census Area - Net In-State Migration 2001-2002

## Bristol Bay Borough - Net In-State Migration 2001-2002

## Chugach Census Area - Net In-State Migration 2001-2002

Notes: Based on Alaska Permanent Fund Dividend Applications

## Copper River Census Area - Net In-State Migration 2001-2002

## Denali Borough - Net In-State Migration 2001-2002

## Dillingham Census Area - Net In-State Migration 2001-2002

Notes: Based on Alaska Permanent Fund Dividend Applications

## Fairbanks North Star Borough - Net In-State Migration 2001-2002

## Haines Borough - Net In-State Migration 2001-2002

## Hoonah-Angoon Census Area - Net In-State Migration 2001-2002

Notes: Based on Alaska Permanent Fund Dividend Applications

## City and Borough of Juneau - Net In-State Migration 2001-2002

## Kenai Peninsula Borough - Net In-State Migration 2001-2002

## Ketchikan Gateway Borough - Net In-State Migration 2001-2002

Notes: Based on Alaska Permanent Fund Dividend Applications

## Kodiak Island Borough - Net In-State Migration 2001-2002

Notes: Based on Alaska Permanent Fund Dividend Applications

## Kusilvak Census Area - Net In-State Migration 2001-2002

Notes: Based on Alaska Permanent Fund Dividend Applications

## Lake and Peninsula Borough - Net In-State Migration 2001-2002

## Matanuska-Susitna Borough - Net In-State Migration 2001-2002

Notes: Based on Alaska Permanent Fund Dividend Applications

## Nome Census Area - Net In-State Migration 2001-2002

## North Slope Borough - Net In-State Migration 2001-2002

Notes: Based on Alaska Permanent Fund Dividend Applications

## Northwest Arctic Borough - Net In-State Migration 2001-2002

Notes: Based on Alaska Permanent Fund Dividend Applications

## Petersburg Borough - Net In-State Migration 2001-2002

# Prince Of Wales-Hyder Census Area - Net In-State Migration 2001-2002

Notes: Based on Alaska Permanent Fund Dividend Applications

## City and Borough of Sitka - Net In-State Migration 2001-2002

## Skagway Municipality - Net In-State Migration 2001-2002

Notes: Based on Alaska Permanent Fund Dividend Applications

### Southeast Fairbanks Census Area - Net In-State Migration 2001-2002

Notes: Based on Alaska Permanent Fund Dividend Applications

## City and Borough of Wrangell - Net In-State Migration 2001-2002

Notes: Based on Alaska Permanent Fund Dividend Applications

### City and Borough of Yakutat - Net In-State Migration 2001-2002

Notes: Based on Alaska Permanent Fund Dividend Applications

## Yukon Koyukuk Census Area - Net In-State Migration 2001-2002

Notes: Based on Alaska Permanent Fund Dividend Applications