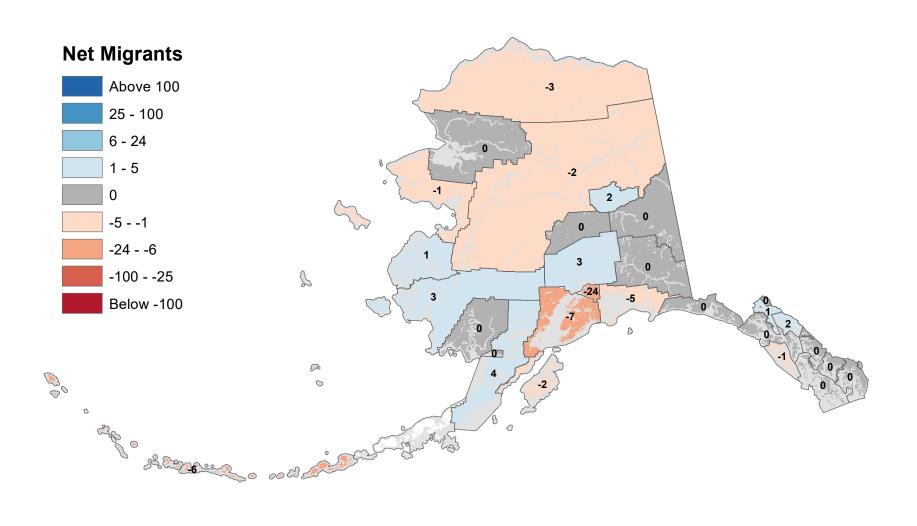

## Aleutians East Borough - Net In-State Migration 2001-2002

Notes: Based on Alaska Permanent Fund Dividend Applications

### Aleutians West Census Area - Net In-State Migration 2001-2002

Notes: Based on Alaska Permanent Fund Dividend Applications

## Anchorage Municipality - Net In-State Migration 2001-2002

Notes: Based on Alaska Permanent Fund Dividend Applications

## Bethel Census Area - Net In-State Migration 2001-2002

## Bristol Bay Borough - Net In-State Migration 2001-2002

## Chugach Census Area - Net In-State Migration 2001-2002

Notes: Based on Alaska Permanent Fund Dividend Applications

## Copper River Census Area - Net In-State Migration 2001-2002

## Denali Borough - Net In-State Migration 2001-2002

## Dillingham Census Area - Net In-State Migration 2001-2002

Notes: Based on Alaska Permanent Fund Dividend Applications

## Fairbanks North Star Borough - Net In-State Migration 2001-2002

## Haines Borough - Net In-State Migration 2001-2002

## Hoonah-Angoon Census Area - Net In-State Migration 2001-2002

Notes: Based on Alaska Permanent Fund Dividend Applications

## City and Borough of Juneau - Net In-State Migration 2001-2002

## Kenai Peninsula Borough - Net In-State Migration 2001-2002

## Ketchikan Gateway Borough - Net In-State Migration 2001-2002

Notes: Based on Alaska Permanent Fund Dividend Applications

## Kodiak Island Borough - Net In-State Migration 2001-2002

Notes: Based on Alaska Permanent Fund Dividend Applications

## Kusilvak Census Area - Net In-State Migration 2001-2002

Notes: Based on Alaska Permanent Fund Dividend Applications

## Lake and Peninsula Borough - Net In-State Migration 2001-2002

## Matanuska-Susitna Borough - Net In-State Migration 2001-2002

Notes: Based on Alaska Permanent Fund Dividend Applications

## Nome Census Area - Net In-State Migration 2001-2002

## North Slope Borough - Net In-State Migration 2001-2002

Notes: Based on Alaska Permanent Fund Dividend Applications

## Northwest Arctic Borough - Net In-State Migration 2001-2002

Notes: Based on Alaska Permanent Fund Dividend Applications

## Petersburg Borough - Net In-State Migration 2001-2002

# Prince Of Wales-Hyder Census Area - Net In-State Migration 2001-2002

Notes: Based on Alaska Permanent Fund Dividend Applications

## City and Borough of Sitka - Net In-State Migration 2001-2002

## Skagway Municipality - Net In-State Migration 2001-2002

Notes: Based on Alaska Permanent Fund Dividend Applications

### Southeast Fairbanks Census Area - Net In-State Migration 2001-2002

Notes: Based on Alaska Permanent Fund Dividend Applications

## City and Borough of Wrangell - Net In-State Migration 2001-2002

Notes: Based on Alaska Permanent Fund Dividend Applications

### City and Borough of Yakutat - Net In-State Migration 2001-2002

Notes: Based on Alaska Permanent Fund Dividend Applications

## Yukon Koyukuk Census Area - Net In-State Migration 2001-2002

Notes: Based on Alaska Permanent Fund Dividend Applications