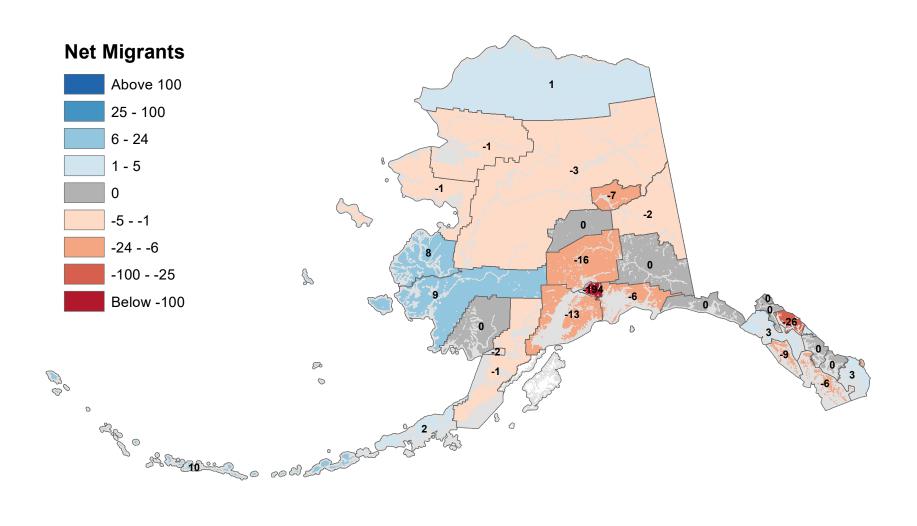

## Matanuska-Susitna Borough - Net In-State Migration 2001-2002

Notes: Based on Alaska Permanent Fund Dividend Applications