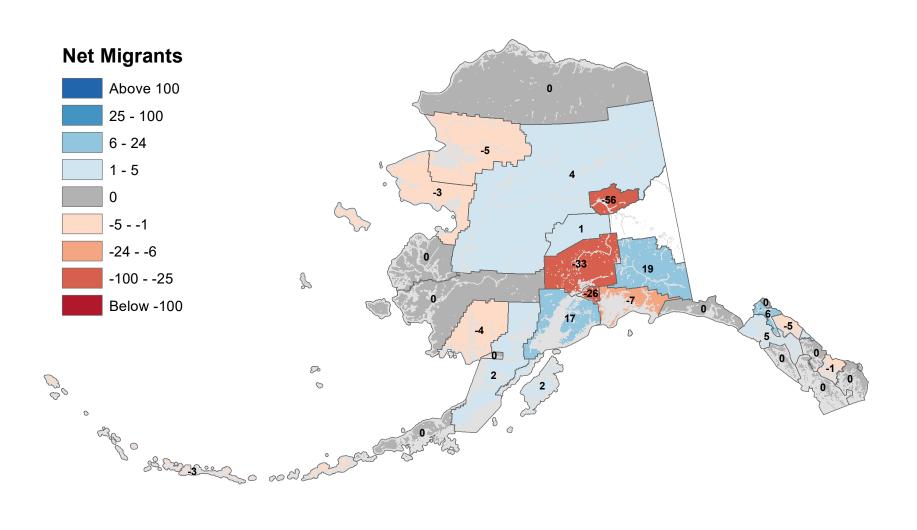

## Aleutians East Borough - Net In-State Migration 2001-2002

Notes: Based on Alaska Permanent Fund Dividend Applications

### Aleutians West Census Area - Net In-State Migration 2001-2002

Notes: Based on Alaska Permanent Fund Dividend Applications

## Anchorage Municipality - Net In-State Migration 2001-2002

Notes: Based on Alaska Permanent Fund Dividend Applications

## Bethel Census Area - Net In-State Migration 2001-2002

## Bristol Bay Borough - Net In-State Migration 2001-2002

## Chugach Census Area - Net In-State Migration 2001-2002

Notes: Based on Alaska Permanent Fund Dividend Applications

## Copper River Census Area - Net In-State Migration 2001-2002

## Denali Borough - Net In-State Migration 2001-2002

## Dillingham Census Area - Net In-State Migration 2001-2002

Notes: Based on Alaska Permanent Fund Dividend Applications

## Fairbanks North Star Borough - Net In-State Migration 2001-2002

## Haines Borough - Net In-State Migration 2001-2002

## Hoonah-Angoon Census Area - Net In-State Migration 2001-2002

Notes: Based on Alaska Permanent Fund Dividend Applications

## City and Borough of Juneau - Net In-State Migration 2001-2002

## Kenai Peninsula Borough - Net In-State Migration 2001-2002

## Ketchikan Gateway Borough - Net In-State Migration 2001-2002

Notes: Based on Alaska Permanent Fund Dividend Applications

## Kodiak Island Borough - Net In-State Migration 2001-2002

Notes: Based on Alaska Permanent Fund Dividend Applications

## Kusilvak Census Area - Net In-State Migration 2001-2002

Notes: Based on Alaska Permanent Fund Dividend Applications

## Lake and Peninsula Borough - Net In-State Migration 2001-2002

## Matanuska-Susitna Borough - Net In-State Migration 2001-2002

Notes: Based on Alaska Permanent Fund Dividend Applications

## Nome Census Area - Net In-State Migration 2001-2002

## North Slope Borough - Net In-State Migration 2001-2002

Notes: Based on Alaska Permanent Fund Dividend Applications

## Northwest Arctic Borough - Net In-State Migration 2001-2002

Notes: Based on Alaska Permanent Fund Dividend Applications

## Petersburg Borough - Net In-State Migration 2001-2002

# Prince Of Wales-Hyder Census Area - Net In-State Migration 2001-2002

Notes: Based on Alaska Permanent Fund Dividend Applications

## City and Borough of Sitka - Net In-State Migration 2001-2002

## Skagway Municipality - Net In-State Migration 2001-2002

Notes: Based on Alaska Permanent Fund Dividend Applications

### Southeast Fairbanks Census Area - Net In-State Migration 2001-2002

Notes: Based on Alaska Permanent Fund Dividend Applications

## City and Borough of Wrangell - Net In-State Migration 2001-2002

Notes: Based on Alaska Permanent Fund Dividend Applications

### City and Borough of Yakutat - Net In-State Migration 2001-2002

Notes: Based on Alaska Permanent Fund Dividend Applications

## Yukon Koyukuk Census Area - Net In-State Migration 2001-2002

Notes: Based on Alaska Permanent Fund Dividend Applications