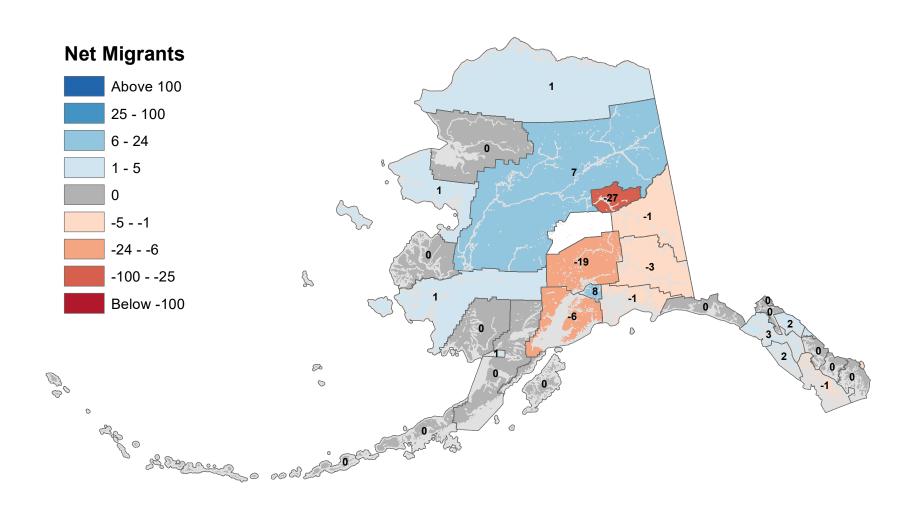

## Northwest Arctic Borough - Net In-State Migration 2001-2002

Notes: Based on Alaska Permanent Fund Dividend Applications