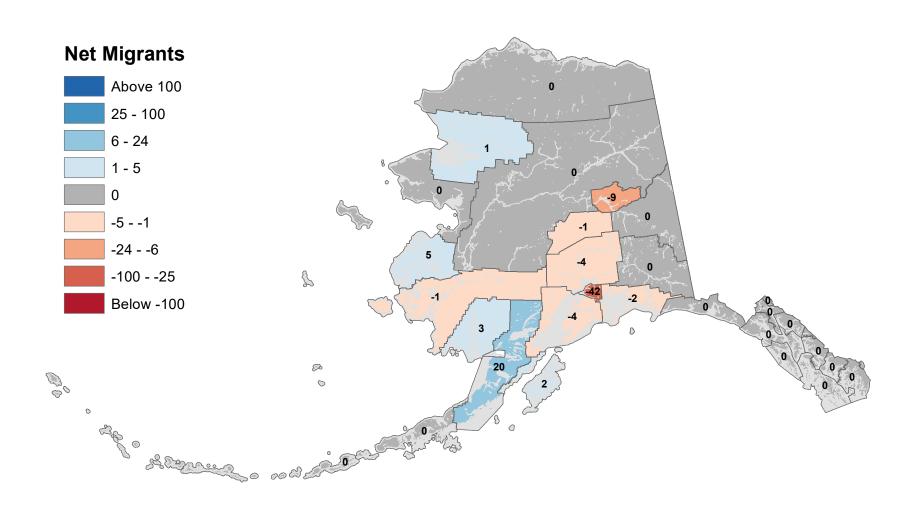

## Anchorage Municipality - Net In-State Migration 2001-2002

Notes: Based on Alaska Permanent Fund Dividend Applications