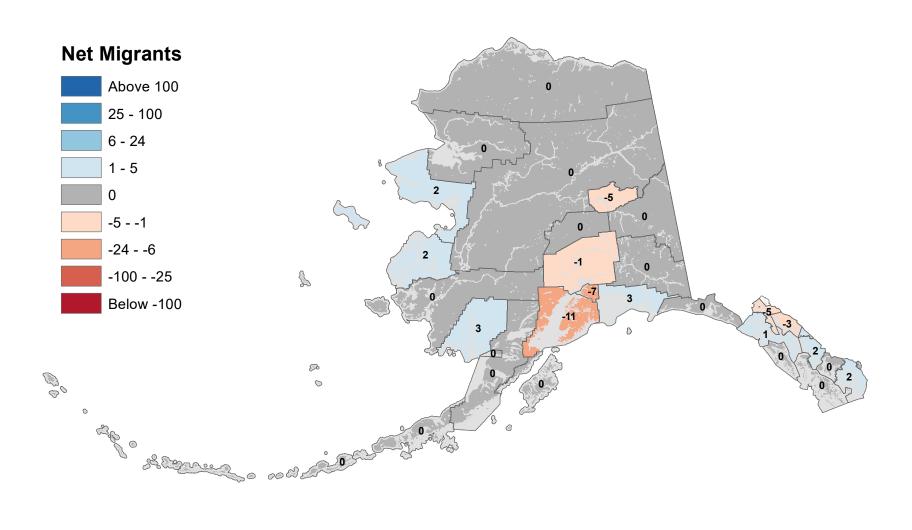

## Aleutians East Borough - Net In-State Migration 2001-2002

Notes: Based on Alaska Permanent Fund Dividend Applications

### Aleutians West Census Area - Net In-State Migration 2001-2002

Notes: Based on Alaska Permanent Fund Dividend Applications

## Anchorage Municipality - Net In-State Migration 2001-2002

Notes: Based on Alaska Permanent Fund Dividend Applications

## Bethel Census Area - Net In-State Migration 2001-2002

## Bristol Bay Borough - Net In-State Migration 2001-2002

## Chugach Census Area - Net In-State Migration 2001-2002

Notes: Based on Alaska Permanent Fund Dividend Applications

## Copper River Census Area - Net In-State Migration 2001-2002

## Denali Borough - Net In-State Migration 2001-2002

## Dillingham Census Area - Net In-State Migration 2001-2002

Notes: Based on Alaska Permanent Fund Dividend Applications

## Fairbanks North Star Borough - Net In-State Migration 2001-2002

## Haines Borough - Net In-State Migration 2001-2002

## Hoonah-Angoon Census Area - Net In-State Migration 2001-2002

Notes: Based on Alaska Permanent Fund Dividend Applications

## City and Borough of Juneau - Net In-State Migration 2001-2002

## Kenai Peninsula Borough - Net In-State Migration 2001-2002

## Ketchikan Gateway Borough - Net In-State Migration 2001-2002

Notes: Based on Alaska Permanent Fund Dividend Applications

## Kodiak Island Borough - Net In-State Migration 2001-2002

Notes: Based on Alaska Permanent Fund Dividend Applications

## Kusilvak Census Area - Net In-State Migration 2001-2002

Notes: Based on Alaska Permanent Fund Dividend Applications

## Lake and Peninsula Borough - Net In-State Migration 2001-2002

## Matanuska-Susitna Borough - Net In-State Migration 2001-2002

Notes: Based on Alaska Permanent Fund Dividend Applications

## Nome Census Area - Net In-State Migration 2001-2002

## North Slope Borough - Net In-State Migration 2001-2002

Notes: Based on Alaska Permanent Fund Dividend Applications

## Northwest Arctic Borough - Net In-State Migration 2001-2002

Notes: Based on Alaska Permanent Fund Dividend Applications

## Petersburg Borough - Net In-State Migration 2001-2002

# Prince Of Wales-Hyder Census Area - Net In-State Migration 2001-2002

Notes: Based on Alaska Permanent Fund Dividend Applications

## City and Borough of Sitka - Net In-State Migration 2001-2002

## Skagway Municipality - Net In-State Migration 2001-2002

Notes: Based on Alaska Permanent Fund Dividend Applications

### Southeast Fairbanks Census Area - Net In-State Migration 2001-2002

Notes: Based on Alaska Permanent Fund Dividend Applications

## City and Borough of Wrangell - Net In-State Migration 2001-2002

Notes: Based on Alaska Permanent Fund Dividend Applications

### City and Borough of Yakutat - Net In-State Migration 2001-2002

Notes: Based on Alaska Permanent Fund Dividend Applications

## Yukon Koyukuk Census Area - Net In-State Migration 2001-2002

Notes: Based on Alaska Permanent Fund Dividend Applications