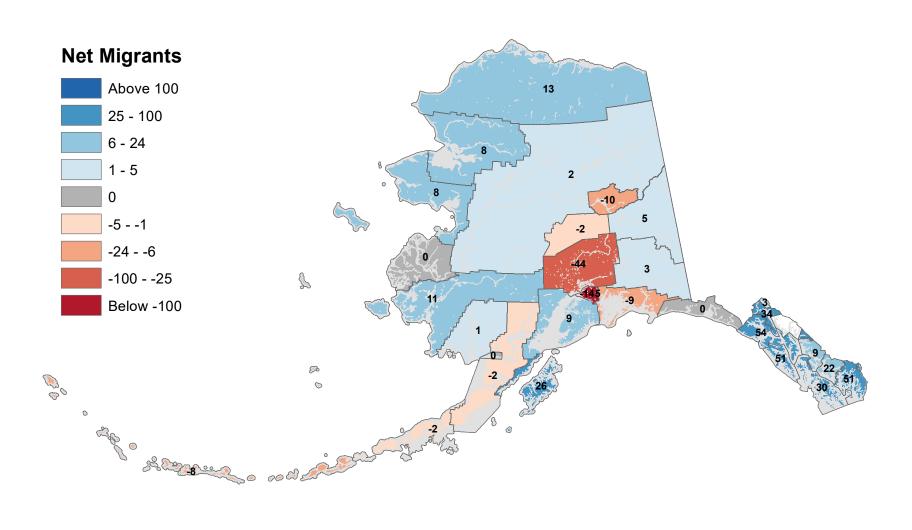

## Anchorage Municipality - Net In-State Migration 2001-2002

Notes: Based on Alaska Permanent Fund Dividend Applications