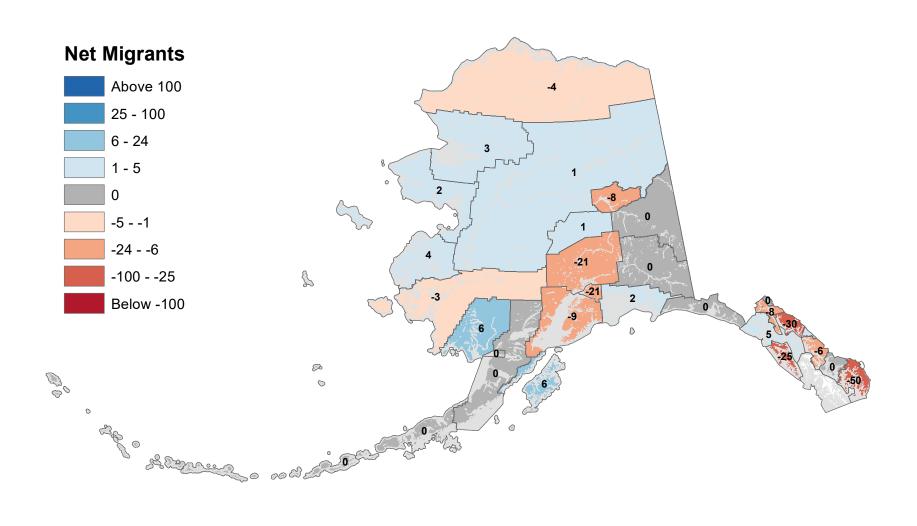

ska Permanent Fund Dividend Applications

## Kusilvak Census Area - Net In-State Migration 2001-2002



Notes: Based on Alaska Permanent Fund Dividend Applications

## Lake and Peninsula Borough - Net In-State Migration 2001-2002



## Matanuska-Susitna Borough - Net In-State Migration 2001-2002



Notes: Based on Alaska Permanent Fund Dividend Applications

## Nome Census Area - Net In-State Migration 2001-2002



## North Slope Borough - Net In-State Migration 2001-2002



Notes: Based on Alaska Permanent Fund Dividend Applications

## Northwest Arctic Borough - Net In-State Migration 2001-2002



Notes: Based on Alaska Permanent Fund Dividend Applications

## Petersburg Borough - Net In-State Migration 2001-2002



# Prince Of Wales-Hyder Census Area - Net In-State Migration 2001-2002



Notes: Based on Alaska Permanent Fund Dividend Applications

## City and Borough of Sitka - Net In-State Migration 2001-2002



## Skagway Municipality - Net In-State Migration 2001-2002



Notes: Based on Alaska Permanent Fund Dividend Applications

### Southeast Fairbanks Census Area - Net In-State Migration 2001-2002



Notes: Based on Alaska Permanent Fund Dividend Applications

## City and Borough of Wrangell - Net In-State Migration 2001-2002



Notes: Based on Alaska Permanent Fund Dividend Applications

### City and Borough of Yakutat - Net In-State Migration 2001-2002



Notes: Based on Alaska Permanent Fund Dividend Applications

## Yukon Koyukuk Census Area - Net In-State Migration 2001-2002



Notes: Based on Alaska Permanent Fund Dividend Applications