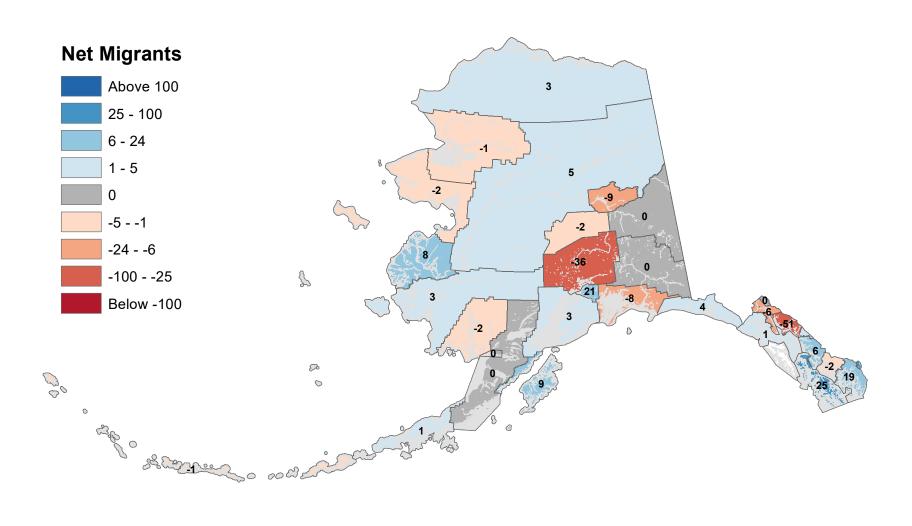

## Aleutians East Borough - Net In-State Migration 2001-2002

Notes: Based on Alaska Permanent Fund Dividend Applications

### Aleutians West Census Area - Net In-State Migration 2001-2002

Notes: Based on Alaska Permanent Fund Dividend Applications

## Anchorage Municipality - Net In-State Migration 2001-2002

Notes: Based on Alaska Permanent Fund Dividend Applications

## Bethel Census Area - Net In-State Migration 2001-2002

## Bristol Bay Borough - Net In-State Migration 2001-2002

## Chugach Census Area - Net In-State Migration 2001-2002

Notes: Based on Alaska Permanent Fund Dividend Applications

## Copper River Census Area - Net In-State Migration 2001-2002

## Denali Borough - Net In-State Migration 2001-2002

## Dillingham Census Area - Net In-State Migration 2001-2002

Notes: Based on Alaska Permanent Fund Dividend Applications

## Fairbanks North Star Borough - Net In-State Migration 2001-2002

## Haines Borough - Net In-State Migration 2001-2002

## Hoonah-Angoon Census Area - Net In-State Migration 2001-2002

Notes: Based on Alaska Permanent Fund Dividend Applications

## City and Borough of Juneau - Net In-State Migration 2001-2002

## Kenai Peninsula Borough - Net In-State Migration 2001-2002

## Ketchikan Gateway Borough - Net In-State Migration 2001-2002

Notes: Based on Alaska Permanent Fund Dividend Applications

## Kodiak Island Borough - Net In-State Migration 2001-2002

Notes: Based on Alaska Permanent Fund Dividend Applications

## Kusilvak Census Area - Net In-State Migration 2001-2002

Notes: Based on Alaska Permanent Fund Dividend Applications

## Lake and Peninsula Borough - Net In-State Migration 2001-2002

## Matanuska-Susitna Borough - Net In-State Migration 2001-2002

Notes: Based on Alaska Permanent Fund Dividend Applications

## Nome Census Area - Net In-State Migration 2001-2002

## North Slope Borough - Net In-State Migration 2001-2002

Notes: Based on Alaska Permanent Fund Dividend Applications

## Northwest Arctic Borough - Net In-State Migration 2001-2002

Notes: Based on Alaska Permanent Fund Dividend Applications

## Petersburg Borough - Net In-State Migration 2001-2002

# Prince Of Wales-Hyder Census Area - Net In-State Migration 2001-2002

Notes: Based on Alaska Permanent Fund Dividend Applications

## City and Borough of Sitka - Net In-State Migration 2001-2002

## Skagway Municipality - Net In-State Migration 2001-2002

Notes: Based on Alaska Permanent Fund Dividend Applications

### Southeast Fairbanks Census Area - Net In-State Migration 2001-2002

Notes: Based on Alaska Permanent Fund Dividend Applications

## City and Borough of Wrangell - Net In-State Migration 2001-2002

Notes: Based on Alaska Permanent Fund Dividend Applications

### City and Borough of Yakutat - Net In-State Migration 2001-2002

Notes: Based on Alaska Permanent Fund Dividend Applications

## Yukon Koyukuk Census Area - Net In-State Migration 2001-2002

Notes: Based on Alaska Permanent Fund Dividend Applications