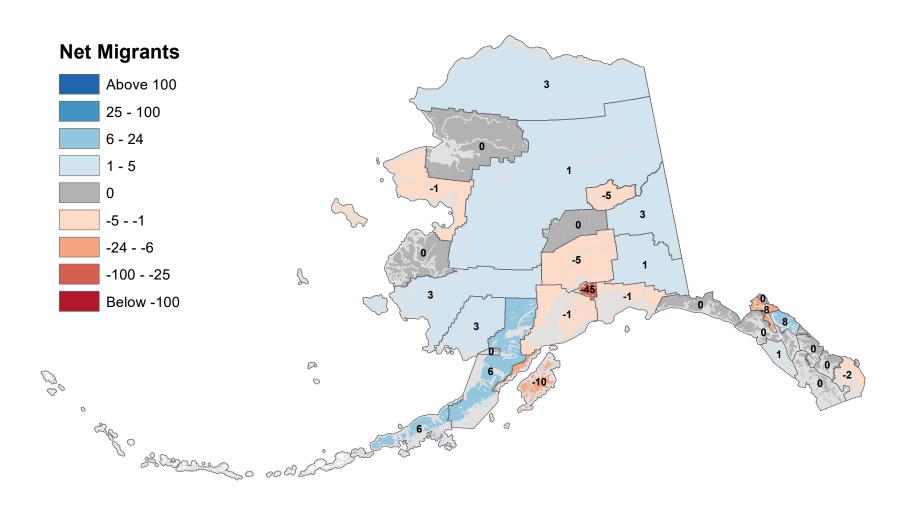

## Aleutians East Borough - Net In-State Migration 2001-2002

Notes: Based on Alaska Permanent Fund Dividend Applications

### Aleutians West Census Area - Net In-State Migration 2001-2002

Notes: Based on Alaska Permanent Fund Dividend Applications

## Anchorage Municipality - Net In-State Migration 2001-2002

Notes: Based on Alaska Permanent Fund Dividend Applications

## Bethel Census Area - Net In-State Migration 2001-2002

## Bristol Bay Borough - Net In-State Migration 2001-2002

## Chugach Census Area - Net In-State Migration 2001-2002

Notes: Based on Alaska Permanent Fund Dividend Applications

## Copper River Census Area - Net In-State Migration 2001-2002

## Denali Borough - Net In-State Migration 2001-2002

## Dillingham Census Area - Net In-State Migration 2001-2002

Notes: Based on Alaska Permanent Fund Dividend Applications

## Fairbanks North Star Borough - Net In-State Migration 2001-2002

## Haines Borough - Net In-State Migration 2001-2002

## Hoonah-Angoon Census Area - Net In-State Migration 2001-2002

Notes: Based on Alaska Permanent Fund Dividend Applications

## City and Borough of Juneau - Net In-State Migration 2001-2002

## Kenai Peninsula Borough - Net In-State Migration 2001-2002

## Ketchikan Gateway Borough - Net In-State Migration 2001-2002

Notes: Based on Alaska Permanent Fund Dividend Applications

## Kodiak Island Borough - Net In-State Migration 2001-2002

Notes: Based on Alaska Permanent Fund Dividend Applications

## Kusilvak Census Area - Net In-State Migration 2001-2002

Notes: Based on Alaska Permanent Fund Dividend Applications

## Lake and Peninsula Borough - Net In-State Migration 2001-2002

## Matanuska-Susitna Borough - Net In-State Migration 2001-2002

Notes: Based on Alaska Permanent Fund Dividend Applications

## Nome Census Area - Net In-State Migration 2001-2002

## North Slope Borough - Net In-State Migration 2001-2002

Notes: Based on Alaska Permanent Fund Dividend Applications

## Northwest Arctic Borough - Net In-State Migration 2001-2002

Notes: Based on Alaska Permanent Fund Dividend Applications

## Petersburg Borough - Net In-State Migration 2001-2002

# Prince Of Wales-Hyder Census Area - Net In-State Migration 2001-2002

Notes: Based on Alaska Permanent Fund Dividend Applications

## City and Borough of Sitka - Net In-State Migration 2001-2002

## Skagway Municipality - Net In-State Migration 2001-2002

Notes: Based on Alaska Permanent Fund Dividend Applications

### Southeast Fairbanks Census Area - Net In-State Migration 2001-2002

Notes: Based on Alaska Permanent Fund Dividend Applications

## City and Borough of Wrangell - Net In-State Migration 2001-2002

Notes: Based on Alaska Permanent Fund Dividend Applications

### City and Borough of Yakutat - Net In-State Migration 2001-2002

Notes: Based on Alaska Permanent Fund Dividend Applications

## Yukon Koyukuk Census Area - Net In-State Migration 2001-2002

Notes: Based on Alaska Permanent Fund Dividend Applications