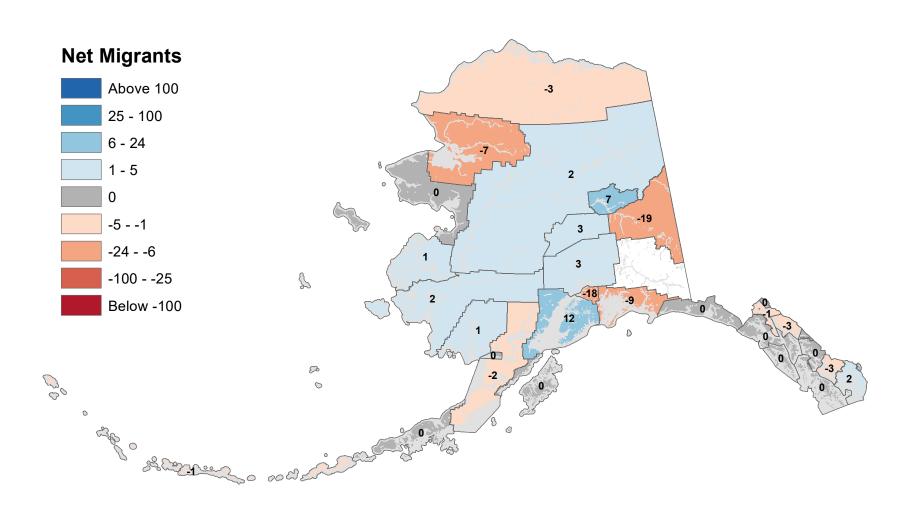

## North Slope Borough - Net In-State Migration 2001-2002

Notes: Based on Alaska Permanent Fund Dividend Applications