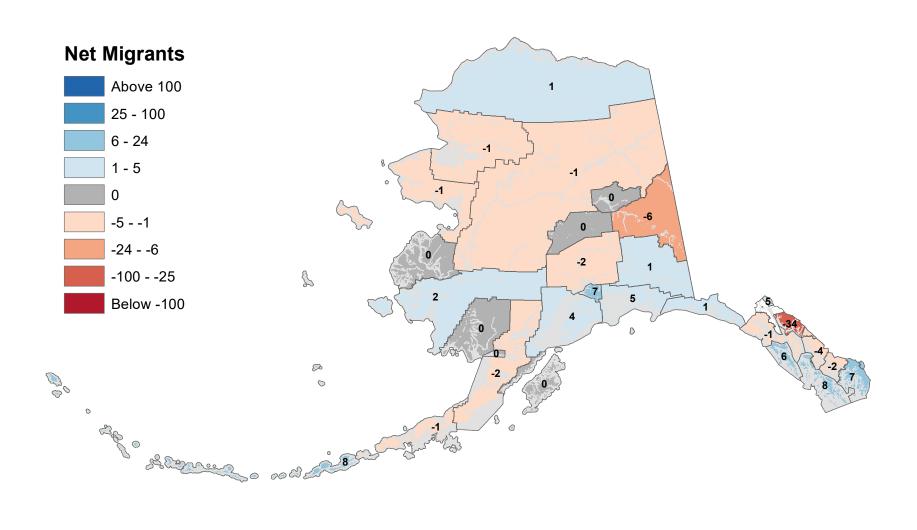

## Aleutians East Borough - Net In-State Migration 2001-2002

Notes: Based on Alaska Permanent Fund Dividend Applications

### Aleutians West Census Area - Net In-State Migration 2001-2002

Notes: Based on Alaska Permanent Fund Dividend Applications

## Anchorage Municipality - Net In-State Migration 2001-2002

Notes: Based on Alaska Permanent Fund Dividend Applications

## Bethel Census Area - Net In-State Migration 2001-2002

## Bristol Bay Borough - Net In-State Migration 2001-2002

## Chugach Census Area - Net In-State Migration 2001-2002

Notes: Based on Alaska Permanent Fund Dividend Applications

## Copper River Census Area - Net In-State Migration 2001-2002

## Denali Borough - Net In-State Migration 2001-2002

## Dillingham Census Area - Net In-State Migration 2001-2002

Notes: Based on Alaska Permanent Fund Dividend Applications

## Fairbanks North Star Borough - Net In-State Migration 2001-2002

## Haines Borough - Net In-State Migration 2001-2002

## Hoonah-Angoon Census Area - Net In-State Migration 2001-2002

Notes: Based on Alaska Permanent Fund Dividend Applications

## City and Borough of Juneau - Net In-State Migration 2001-2002

## Kenai Peninsula Borough - Net In-State Migration 2001-2002

## Ketchikan Gateway Borough - Net In-State Migration 2001-2002

Notes: Based on Alaska Permanent Fund Dividend Applications

## Kodiak Island Borough - Net In-State Migration 2001-2002

Notes: Based on Alaska Permanent Fund Dividend Applications

## Kusilvak Census Area - Net In-State Migration 2001-2002

Notes: Based on Alaska Permanent Fund Dividend Applications

## Lake and Peninsula Borough - Net In-State Migration 2001-2002

## Matanuska-Susitna Borough - Net In-State Migration 2001-2002

Notes: Based on Alaska Permanent Fund Dividend Applications

## Nome Census Area - Net In-State Migration 2001-2002

## North Slope Borough - Net In-State Migration 2001-2002

Notes: Based on Alaska Permanent Fund Dividend Applications

## Northwest Arctic Borough - Net In-State Migration 2001-2002

Notes: Based on Alaska Permanent Fund Dividend Applications

## Petersburg Borough - Net In-State Migration 2001-2002

# Prince Of Wales-Hyder Census Area - Net In-State Migration 2001-2002

Notes: Based on Alaska Permanent Fund Dividend Applications

## City and Borough of Sitka - Net In-State Migration 2001-2002

## Skagway Municipality - Net In-State Migration 2001-2002

Notes: Based on Alaska Permanent Fund Dividend Applications

### Southeast Fairbanks Census Area - Net In-State Migration 2001-2002

Notes: Based on Alaska Permanent Fund Dividend Applications

## City and Borough of Wrangell - Net In-State Migration 2001-2002

Notes: Based on Alaska Permanent Fund Dividend Applications

### City and Borough of Yakutat - Net In-State Migration 2001-2002

Notes: Based on Alaska Permanent Fund Dividend Applications

## Yukon Koyukuk Census Area - Net In-State Migration 2001-2002

Notes: Based on Alaska Permanent Fund Dividend Applications