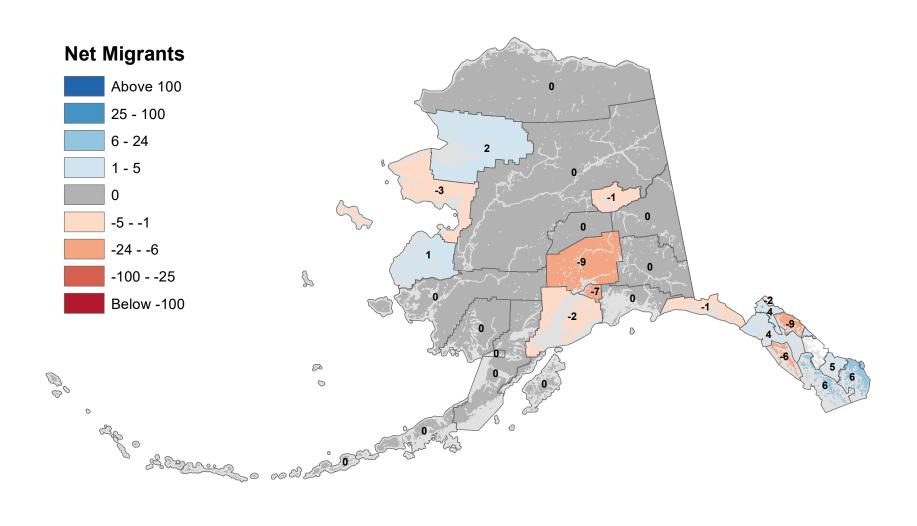

k Island Borough - Net In-State Migration 2001-2002



Notes: Based on Alaska Permanent Fund Dividend Applications

## Kusilvak Census Area - Net In-State Migration 2001-2002



Notes: Based on Alaska Permanent Fund Dividend Applications

## Lake and Peninsula Borough - Net In-State Migration 2001-2002



## Matanuska-Susitna Borough - Net In-State Migration 2001-2002



Notes: Based on Alaska Permanent Fund Dividend Applications

## Nome Census Area - Net In-State Migration 2001-2002



## North Slope Borough - Net In-State Migration 2001-2002



Notes: Based on Alaska Permanent Fund Dividend Applications

## Northwest Arctic Borough - Net In-State Migration 2001-2002



Notes: Based on Alaska Permanent Fund Dividend Applications

## Petersburg Borough - Net In-State Migration 2001-2002



# Prince Of Wales-Hyder Census Area - Net In-State Migration 2001-2002



Notes: Based on Alaska Permanent Fund Dividend Applications

## City and Borough of Sitka - Net In-State Migration 2001-2002



## Skagway Municipality - Net In-State Migration 2001-2002



Notes: Based on Alaska Permanent Fund Dividend Applications

### Southeast Fairbanks Census Area - Net In-State Migration 2001-2002



Notes: Based on Alaska Permanent Fund Dividend Applications

## City and Borough of Wrangell - Net In-State Migration 2001-2002



Notes: Based on Alaska Permanent Fund Dividend Applications

### City and Borough of Yakutat - Net In-State Migration 2001-2002



Notes: Based on Alaska Permanent Fund Dividend Applications

## Yukon Koyukuk Census Area - Net In-State Migration 2001-2002



Notes: Ba