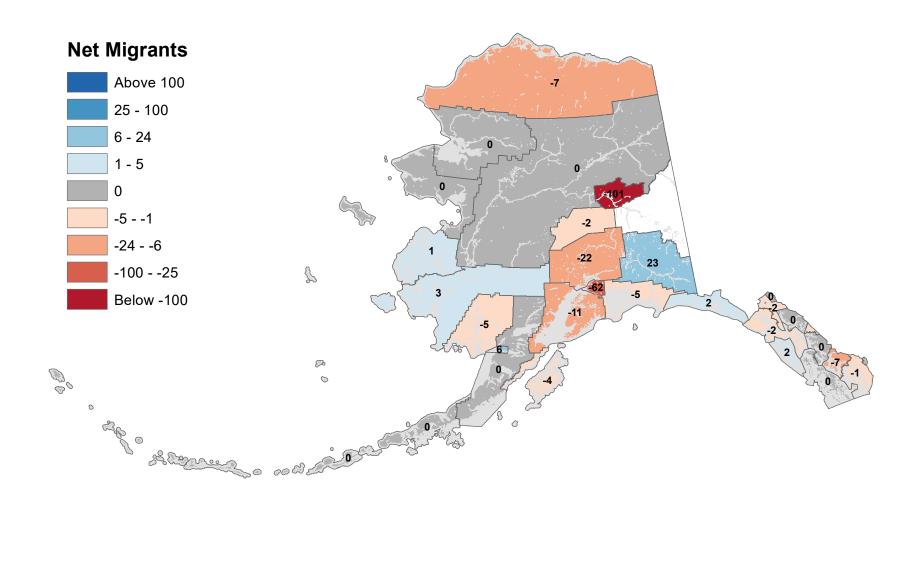

ment, Research and Analysis Section



## Matanuska-Susitna Borough - Net In-State Migration 2000-2001 **Net Migrants** Above 100 25 - 100 6 - 24 1 - 5 0 22 -5 - -1 -24 - -6 13 2 -100 - -25 ß Below -100 B ر م 0 0 Contraction of the second



### North Slope Borough - Net In-State Migration 2000-2001 **Net Migrants** Above 100 25 - 100 6 - 24 1 - 5 3 0 -5 - -1 -24 - -6 -11 -100 - -25 2 Below -100 -16 Po 00 0 0 age o Share of and the

## Northwest Arctic Borough - Net In-State Migration 2000-2001







Source: Alaska Department of Labor and Workforce Development, Research and Analysis Section

## City and Borough of Sitka - Net In-State Migration 2000-2001



## Skagway Municipality - Net In-State Migration 2000-2001



## Southeast Fairbanks Census Area - Net In-State Migration 2000-2001



# City and Borough of Wrangell - Net In-State Migration 2000-2001



## City and Borough of Yakutat - Net In-State Migration 2000-2001



## Yukon Koyukuk Census Area - Net In-State Migration 2000-2001