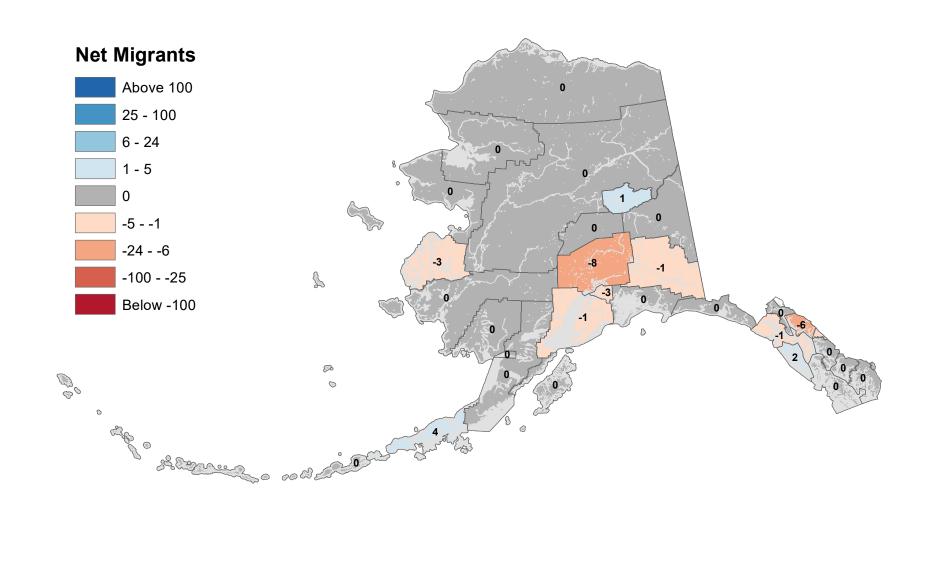

2000-2001







Source: Alaska Department of Labor and Workforce Development, Research and Analysis Section



## Matanuska-Susitna Borough - Net In-State Migration 2000-2001 **Net Migrants** Above 100 25 - 100 6 - 24 1 - 5 0 22 -5 - -1 -24 - -6 13 2 -100 - -25 ß Below -100 B ر م 0 0 Contraction of the second



### North Slope Borough - Net In-State Migration 2000-2001 **Net Migrants** Above 100 25 - 100 6 - 24 1 - 5 3 0 -5 - -1 -24 - -6 -11 -100 - -25 2 Below -100 -16 Po 00 0 0 age o Share of and the

## Northwest Arctic Borough - Net In-State Migration 2000-2001







Source: Alaska Department of Labor and Workforce Development, Research and Analysis Section

## City and Borough of Sitka - Net In-State Migration 2000-2001



## Skagway Municipality - Net In-State Migration 2000-2001



## Southeast Fairbanks Census Area - Net In-State Migration 2000-2001



# City and Borough of Wrangell - Net In-State Migration 2000-2001



## City and Borough of Yakutat - Net In-State Migration 2000-2001



## Yukon Koyukuk Census Area - Net In-State Migration 2000-2001