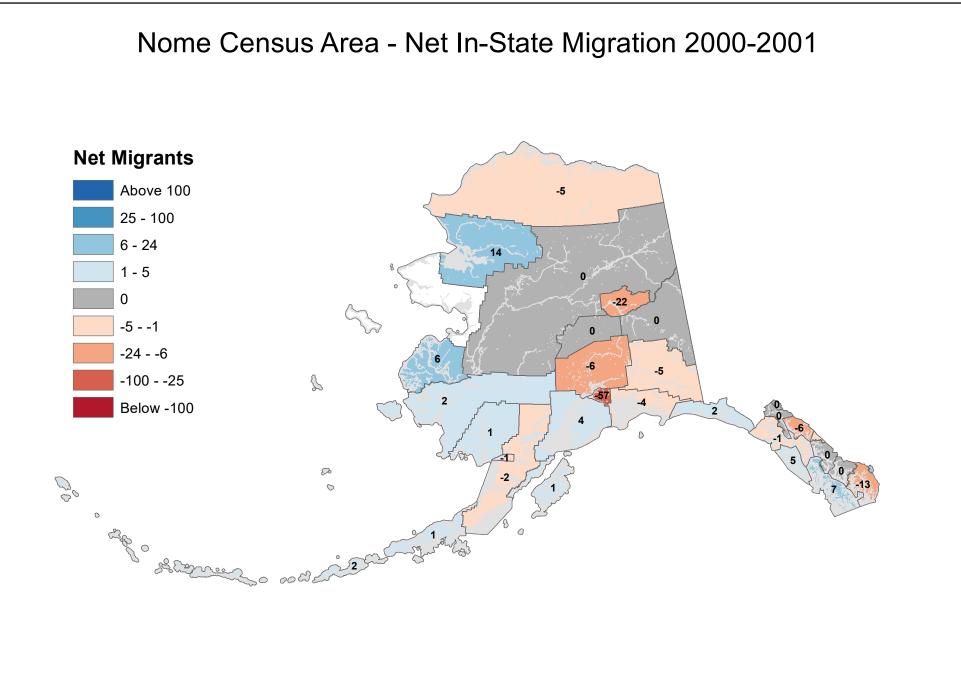

Migration 2000-2001





## Fairbanks North Star Borough - Net In-State Migration 2000-2001



## Haines Borough - Net In-State Migration 2000-2001





## City and Borough of Juneau - Net In-State Migration 2000-2001



#### Kenai Peninsula Borough - Net In-State Migration 2000-2001 **Net Migrants** Above 100 16 25 - 100 6 - 24 1 - 5 0 16 11 -5 - -1 2 -24 - -6 11 14 -100 - -25 2 13 20 19 Below -100 P Q Q 0 0 age o 8 2 0 00 dd

## Ketchikan Gateway Borough - Net In-State Migration 2000-2001







Source: Alaska Department of Labor and Workforce Development, Research and Analysis Section



## Matanuska-Susitna Borough - Net In-State Migration 2000-2001 **Net Migrants** Above 100 25 - 100 6 - 24 1 - 5 0 22 -5 - -1 -24 - -6 13 2 -100 - -25 ß Below -100 B ر م 0 0 Contraction of the second



### North Slope Borough - Net In-State Migration 2000-2001 **Net Migrants** Above 100 25 - 100 6 - 24 1 - 5 3 0 -5 - -1 -24 - -6 -11 -100 - -25 2 Below -100 -16 Po 00 0 0 age o Share of and the

## Northwest Arctic Borough - Net In-State Migration 2000-2001







Source: Alaska Department of Labor and Workforce Development, Research and Analysis Section

## City and Borough of Sitka - Net In-State Migration 2000-2001



## Skagway Municipality - Net In-State Migration 2000-2001



## Southeast Fairbanks Census Area - Net In-State Migration 2000-2001



# City and Borough of Wrangell - Net In-State Migration 2000-2001



## City and Borough of Yakutat - Net In-State Migration 2000-2001



## Yukon Koyukuk Census Area - Net In-State Migration 2000-2001