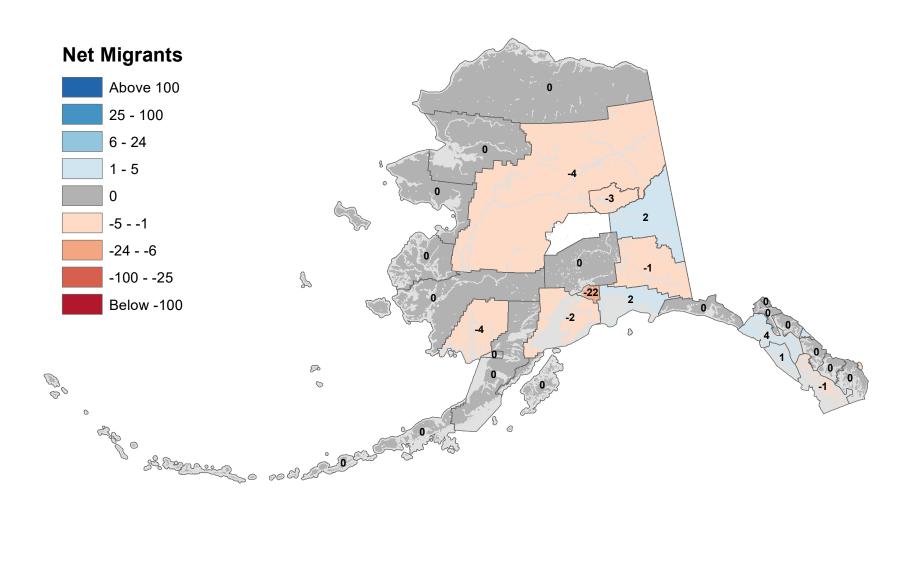

## Anchorage Municipality - Net In-State Migration 2000-2001









## Copper River Census Area - Net In-State Migration 2000-2001



## Denali Borough - Net In-State Migration 2000-2001





## Fairbanks North Star Borough - Net In-State Migration 2000-2001



## Haines Borough - Net In-State Migration 2000-2001





## City and Borough of Juneau - Net In-State Migration 2000-2001



#### Kenai Peninsula Borough - Net In-State Migration 2000-2001 **Net Migrants** Above 100 16 25 - 100 6 - 24 1 - 5 0 16 11 -5 - -1 2 -24 - -6 11 14 -100 - -25 2 13 20 19 Below -100 P Q Q 0 0 age o 8 2 0 00 dd

## Ketchikan Gateway Borough - Net In-State Migration 2000-2001







Source: Alaska Department of Labor and Workforce Development, Research and Analysis Section



## Matanuska-Susitna Borough - Net In-State Migration 2000-2001 **Net Migrants** Above 100 25 - 100 6 - 24 1 - 5 0 22 -5 - -1 -24 - -6 13 2 -100 - -25 ß Below -100 B ر م 0 0 Contraction of the second



### North Slope Boro