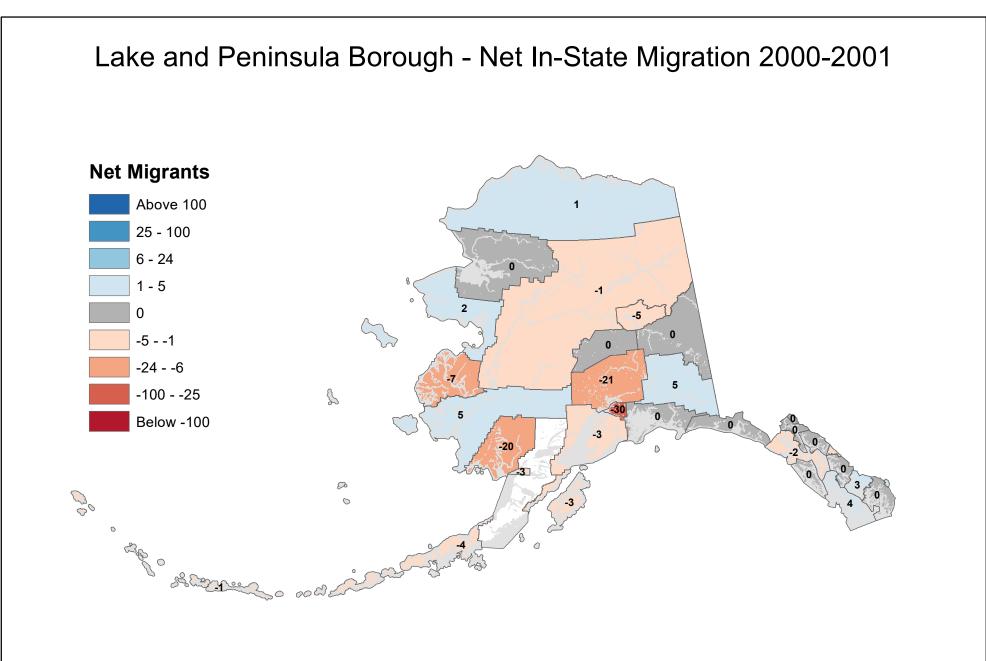

## Anchorage Municipality - Net In-State Migration 2000-2001









## Copper River Census Area - Net In-State Migration 2000-2001



## Denali Borough - Net In-State Migration 2000-2001





## Fairbanks North Star Borough - Net In-State Migration 2000-2001



## Haines Borough - Net In-State Migration 2000-2001





## City and Borough of Juneau - Net In-State Migration 2000-2001



#### Kenai Peninsula Borough - Net In-State Migration 2000-2001 **Net Migrants** Above 100 16 25 - 100 6 - 24 1 - 5 0 16 11 -5 - -1 2 -24 - -6 11 14 -100 - -25 2 13 20 19 Below -100 P Q Q 0 0 age o 8 2 0 00 dd

## Ketchikan Gateway Borough - Net In-State Migration 2000-2001







Source: Alaska Department of Labor and Workforce Development, Research and Analysis Section



## Matanuska-Susitna Borough - Net In-State Migration 2000-2001 **Net Migrants** Above 100 25 - 100 6 - 24 1 - 5 0 22 -5 - -1 -24 - -6 13 2 -100 - -25 ß Below -100 B ر م 0 0 Contraction of the second



### North Slope Borough - Net In-State Migration 2000-2001 **Net Migrants** Above 100 25 - 100 6 - 24 1 - 5 3 0 -5 - -1 -24 - -6 -11 -100 - -25 2 Below -100 -16 Po 00 0 0 age o Share of and the

## Northwest Arctic Borough - Net In-State Migration 2000-2001







Source: Alaska Department of Labor and Workforce Development, Research and Analysis Section

## City and Borough of Sitka - Net In-State Migration 2000-2001



## Skagway Municipality - Net In-State Migration 2000-2001



## Southeast Fairbanks Census Area - Net In-State Migration 2000-2001



# City and Borough of Wrangell - Ne