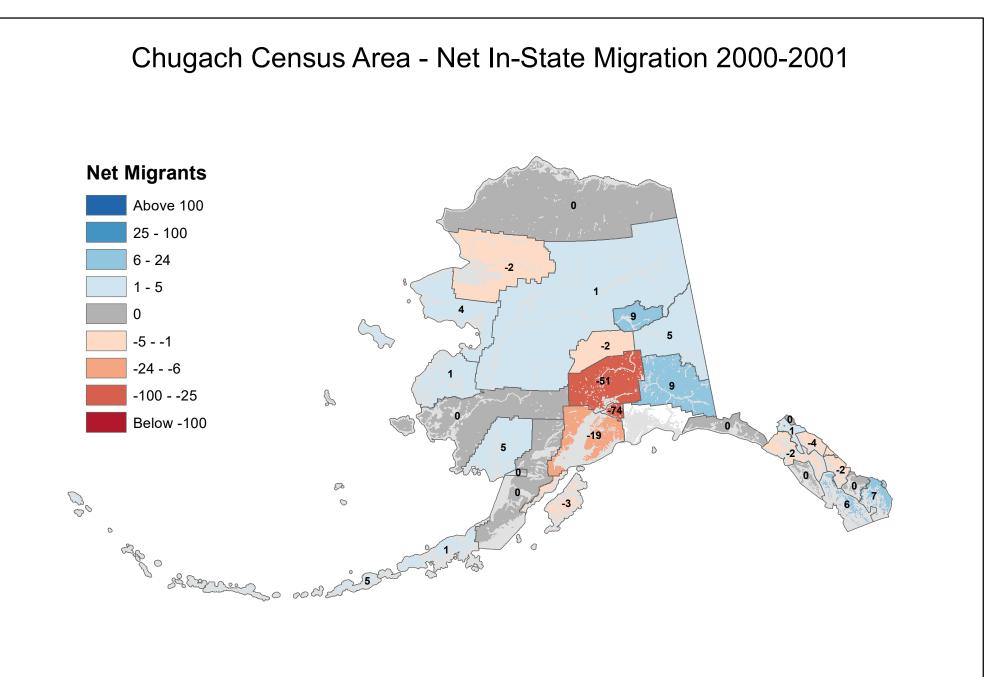

## Anchorage Municipality - Net In-State Migration 2000-2001









## Copper River Census Area - Net In-State Migration 2000-2001



## Denali Borough - Net In-State Migration 2000-2001





## Fairbanks North Star Borough - Net In-State Migration 2000-2001



## Haines Borough - Net In-State Migration 2000-2001





## City and Borough of Juneau - Net In-State Migration 2000-2001



#### Kenai Peninsula Borough - Net In-State Migration 2000-2001 **Net Migrants** Above 100 16 25 - 100 6 - 24 1 - 5 0 16 11 -5 - -1 2 -24 - -6 11 14 -100 - -25 2 13 20 19 Below -100 P Q Q 0 0 age o 8 2 0 00 dd

## Ketchikan Gateway Borough - Net In-State Migration 2000-2001







Source: Alaska Department of Labor and Workforce Development, Research and Analysis Section



## Matanuska-Susitna Borough - Net In-State Migration 2000-2001 **Net Migrants** Above 100 25 - 100 6