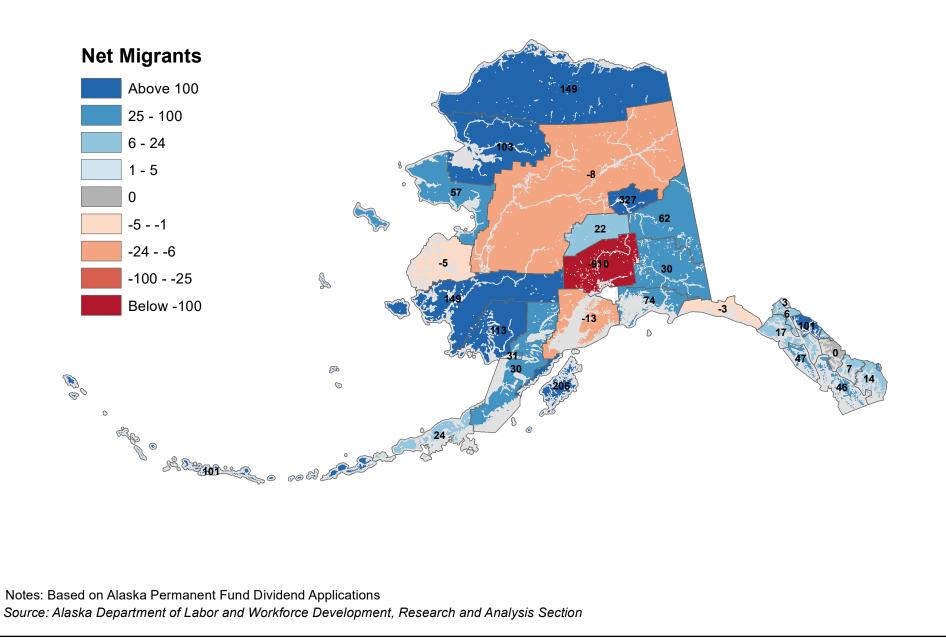

## Anchorage Municipality - Net In-State Migration 2000-2001









## Copper River Census Area - Net In-State Migration 2000-2001



## Denali Borough - Net In-State Migration 2000-2001





## Fairbanks North Star Borough - Net In-State Migration 2000-2001



## Haines Borough - Net In-State Migration 2000-2001





## City and Borough of Juneau - Net In-State Migration 2000-2001



#### Kenai Peninsula Borough - Net In-State Migration 2000-2001 **Net Migrants** Above 100 16 25 - 100 6 - 24 1 - 5 0 16 11 -5 - -1 2 -24 - -6 11 14 -100 - -25 2 13 20 19 Below -100 P Q Q 0 0 age o 8 2 0 00 dd

## Ketchikan Gateway Borough - Net In-State Migration 2000-2001







Source: Alaska Department of Labor and Workforce Development, Research and Analysis Section



## Matanuska-Susitna Borough - Net In-State Migration 2000-2001 **Net Migrants** Above 100 25 -