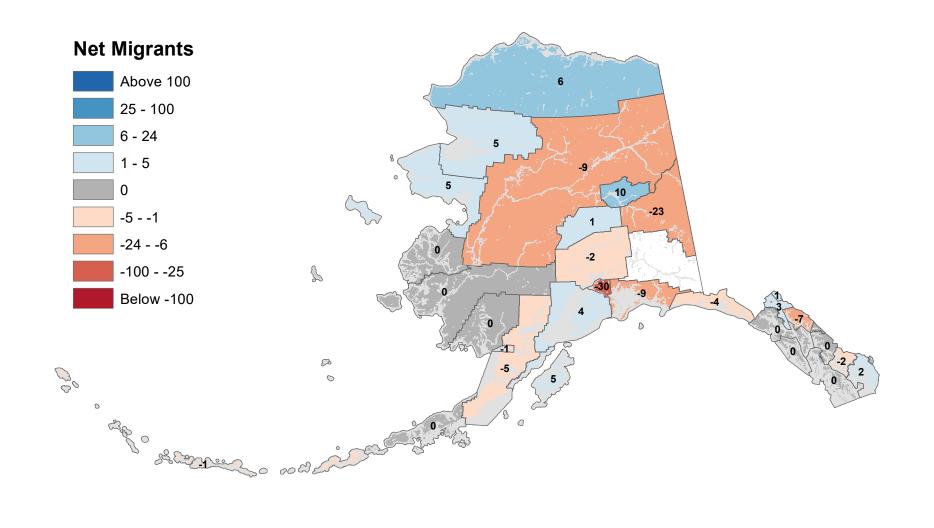

## Anchorage Municipality - Net In-State Migration 2000-2001









## Copper River Census Area - Net In-State Migration 2000-2001



## Denali Borough - Net In-State Migration 2000-2001





## Fairbanks North Star Borough - Net In-State Migration 2000-2001



## Haines Borough - Net In-State Migration 2000-2001





## City and Borough of Juneau - Net In-State Migration 2000-2001



#### Kenai Peninsula Borough - Net In-State Migration 2000-2001 **Net Migrants** Above 100 16 25 - 100 6 - 24 1 - 5 0 16 11 -5 - -1 2 -24 - -6 11 14 -100 - -25 2 13 20 19 Below -100 P Q Q 0 0 age o 8 2 0 00 dd

## Ketchikan Gateway Borough - Net In-State Migration 2000-2001







Source: Alaska Department of Labor and Workforce Development, Research and Analysis Section



## Matanuska-Susitna Borough - Net In-State Migration 2000-2001 **Net Migrants** Above 100 25 - 100 6 - 24 1 - 5 0 22 -5 - -1 -24 - -6 13 2 -100 - -25 ß Below -100 B ر