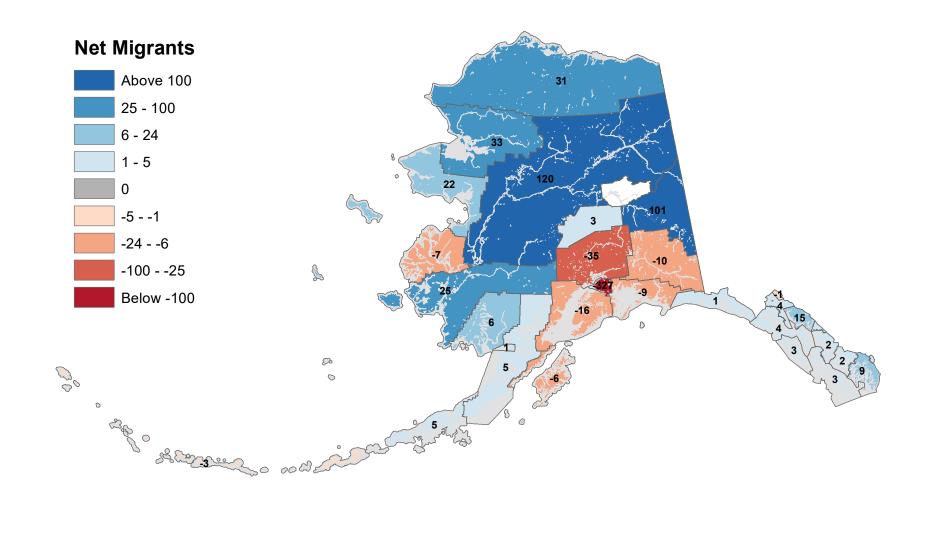

## Anchorage Municipality - Net In-State Migration 2000-2001









## Copper River Census Area - Net In-State Migration 2000-2001



## Denali Borough - Net In-State Migration 2000-2001





## Fairbanks North Star Borough - Net In-State Migration 2000-2001



## Haines Borough - Net In-State Migration 2000-2001





## City and Borough of Juneau - Net In-State Migration 2000-2001



#### Kenai Peninsula Borough - Net In-State Migration 2000-2001 **Net Migrants** Above 100 16 25 - 100 6 - 24 1 - 5 0 16 11 -5 - -1 2 -24 - -6 11 14 -100 - -25 2 13 20 19 Below -100 P Q Q 0 0 age o 8 2 0 00 dd

## Ketchikan Gateway Borough - Net In-State Migration 2000-2001







Source: Alaska Department of Labor and Workforce Development, Research and Analysis Section



## Matanuska-Susitna Borough - Net In-State Migration 2000-2001 **Net Migrants** Above 100 25 - 100 6 - 24 1 - 5 0 22 -5 - -1 -24 - -6 13 2 -100 - -25 ß Below -100 B ر م 0 0 Contraction of the second



### North Slope Borough - Net In-State Migration 2000-2001 **Net Migrants** Above 100 25 - 1