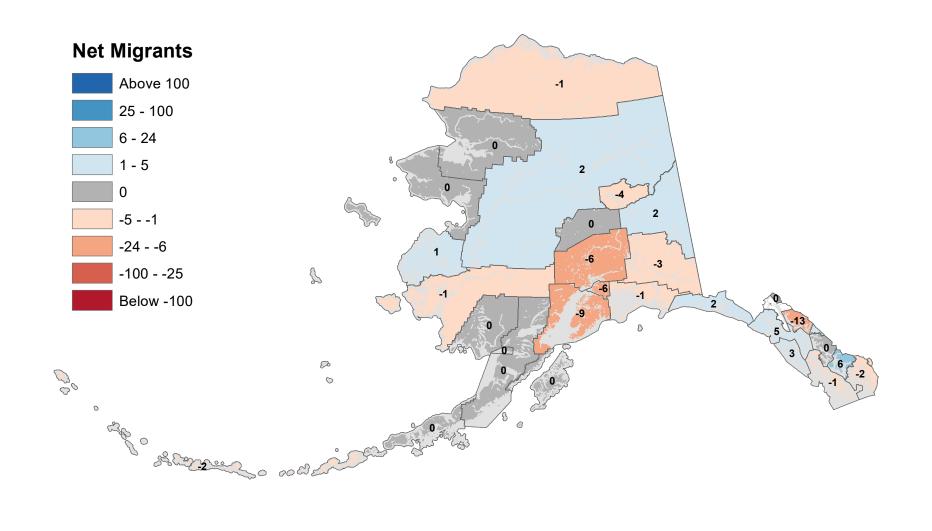

## Anchorage Municipality - Net In-State Migration 2000-2001









## Copper River Census Area - Net In-State Migration 2000-2001



## Denali Borough - Net In-State Migration 2000-2001





## Fairbanks North Star Borough - Net In-State Migration 2000-2001



## Haines Borough - Net In-State Migration 2000-2001





## City and Borough of Juneau - Net In-State Migration 2000-2001



#### Kenai Peninsula Borough - Net In-State Migration 2000-2001 **Net Migrants** Above 100 16 25 - 100 6 - 24 1 - 5 0 16 11 -5 - -1 2 -24 - -6 11 14 -100 - -25 2 13 20 19 Below -100 P Q Q 0 0 age o 8 2 0 00 dd

## Ketchikan Gateway Borough - Net In-State Migration 2000-2001







Source: Alaska Department of Labor and Workforce Development, Research and Analysis Section



## Matanuska-Susitna Borough - Net In-State Migration 2000-2001 **Net Migrants** Above 100 25 - 100 6 - 24 1 - 5 0 22 -5 - -1 -24 - -6 13 2 -100 - -25 ß Below -100 B ر م 0 0 Contraction of the second



### North Slope Borough - Net In-State Migration 2000-2001 **Net Migrants** Above 100 25 - 100 6 - 24 1 - 5 3 0 -5 - -1 -24 - -6 -11 -100 - -25 2 Be