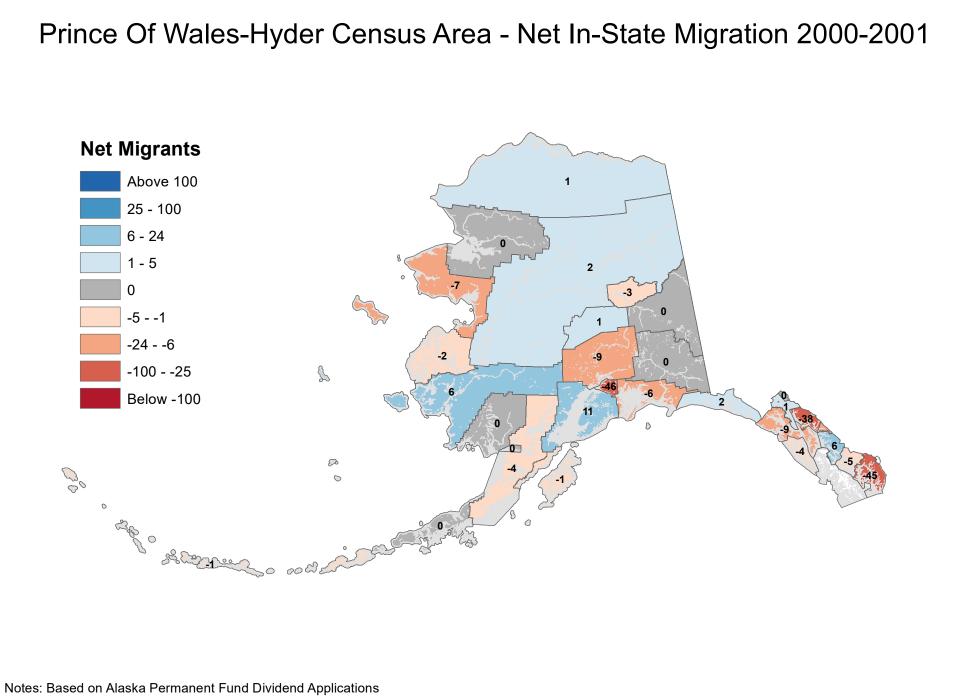

## Ketchikan Gateway Borough - Net In-State Migration 2000-2001

Source: Alaska Department of Labor and Workforce Development, Research and Analysis Section