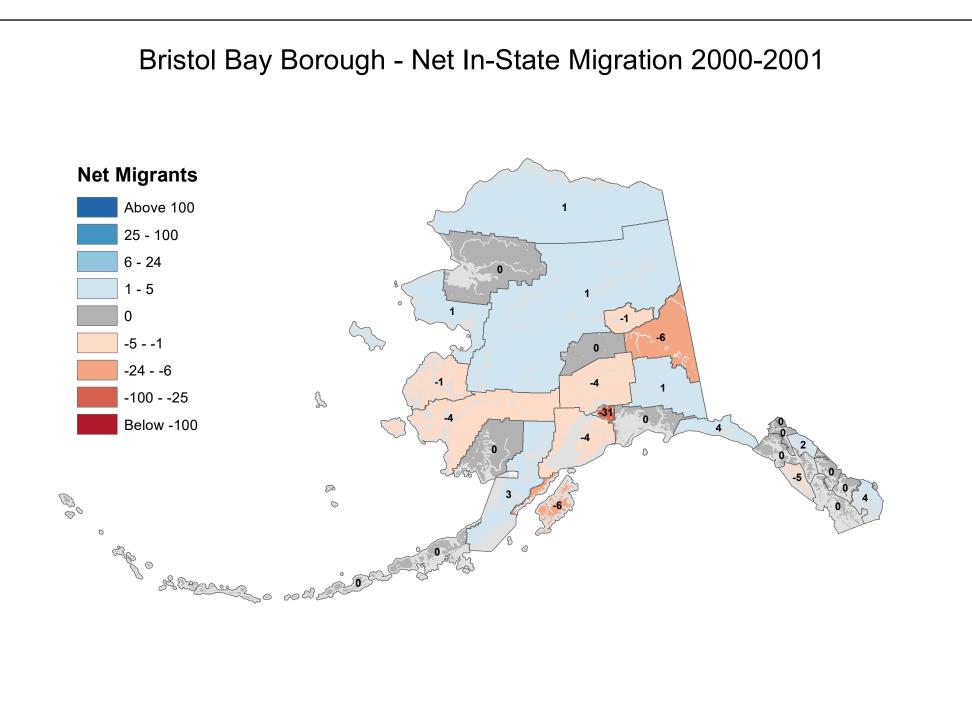

## Anchorage Municipality - Net In-State Migration 2000-2001









## Copper River Census Area - Net In-State Migration 2000-2001



## Denali Borough - Net In-State Migration 2000-2001





## Fairbanks North Star Borough - Net In-State Migration 2000-2001



## Haines Borough - Net In-State Migration 2000-2001





## City and Borough of Juneau - Net In-State Migration 2000-2001



#### Kenai Peninsula Borough - Net In-State Migration 2000-2001 **Net Migrants** Above 100 16 25 - 100 6 - 24 1 - 5 0 16 11 -5 - -1 2 -24 - -6 11 14 -100 - -25 2 13 20 19 Below -100 P Q Q 0 0 age o 8 2 0 00 dd

## Ketchikan Gateway Borough - Net In-State Migration 2000-2001







Source: Alaska Department of Labor and Workforce Development, Research and Analysis Section



## Matanuska-Susitna Borough - Net In-State Migration 2000-2001 **Net Migrants** Above 100 25 - 100