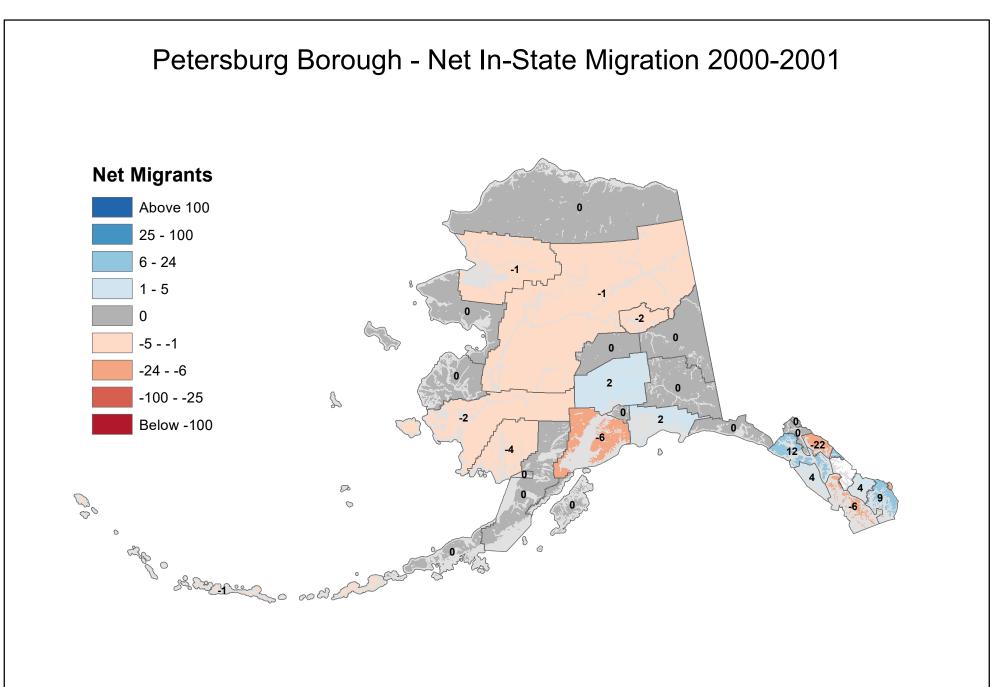

te Migration 2000-2001 **Net Migrants** Above 100 16 25 - 100 6 - 24 1 - 5 0 16 11 -5 - -1 2 -24 - -6 11 14 -100 - -25 2 13 20 19 Below -100 P Q Q 0 0 age o 8 2 0 00 dd

## Ketchikan Gateway Borough - Net In-State Migration 2000-2001







Source: Alaska Department of Labor and Workforce Development, Research and Analysis Section



## Matanuska-Susitna Borough - Net In-State Migration 2000-2001 **Net Migrants** Above 100 25 - 100 6 - 24 1 - 5 0 22 -5 - -1 -24 - -6 13 2 -100 - -25 ß Below -100 B ر م 0 0 Contraction of the second



### North Slope Borough - Net In-State Migration 2000-2001 **Net Migrants** Above 100 25 - 100 6 - 24 1 - 5 3 0 -5 - -1 -24 - -6 -11 -100 - -25 2 Below -100 -16 Po 00 0 0 age o Share of and the

## Northwest Arctic Borough - Net In-State Migration 2000-2001







Source: Alaska Department of Labor and Workforce Development, Research and Analysis Section

## City and Borough of Sitka - Net In-State Migration 2000-2001



## Skagway Municipality - Net In-State Migration 2000-2001



## Southeast Fairbanks Census Area - Net In-State Migration 2000-2001



# City and Borough of Wrangell - Net In-State Migration 2000-2001



## City and Borough of Yakutat - Net In-State Migration 2000-2001



## Yukon Koyukuk Census Area - Net In-State Migration 2000-2001