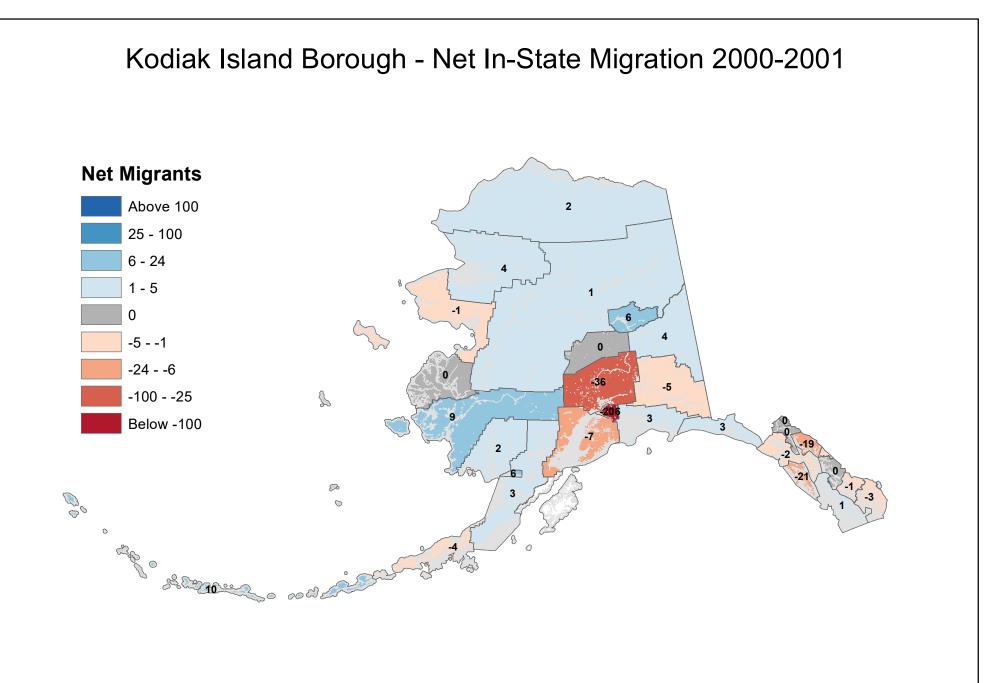

## Anchorage Municipality - Net In-State Migration 2000-2001









## Copper River Census Area - Net In-State Migration 2000-2001



## Denali Borough - Net In-State Migration 2000-2001





## Fairbanks North Star Borough - Net In-State Migration 2000-2001



## Haines Borough - Net In-State Migration 2000-2001





## City and Borough of Juneau - Net In-State Migration 2000-2001



#### Kenai Peninsula Borough - Net In-State Migration 2000-2001 **Net Migrants** Above 100 16 25 - 100 6 - 24 1 - 5 0 16 11 -5 - -1 2 -24 - -6 11 14 -100 - -25 2 13 20 19 Below -100 P Q Q 0 0 age o 8 2 0 00 dd

## Ketchikan Gateway Borough - Net In-State Migration 2000-2001







Source: Alaska Department of Labor and Workforce Development, Research and Analysis Section



## Matanuska-Susitna Borough - Net In-State Migration 2000-2001 **Net Migrants** Above 100 25 - 100 6 - 24 1 - 5 0 22 -5 - -1 -24 - -6 13 2 -100 - -25 ß Below -100 B ر م 0 0 Contraction of the second



### North Slope Borough - Net In-State Migration 2000-2001 **Net Migrants** Above 100 25 - 100 6 - 24 1 - 5 3 0 -5 - -1 -24 - -6 -11 -100 - -25 2 Below -100 -16 Po 00 0 0 age o Share of and the

## Northwest Arctic Borough - Net In-State Migration 2000-2001







Source: Alaska Department of Labor and Workforce Development, Research and Analysis Section

## City and Borough of Sitka - Net In-State Migration 2000-2001



## Skagway Municipality - Net In-State Migration 2000-2001



## Southeas