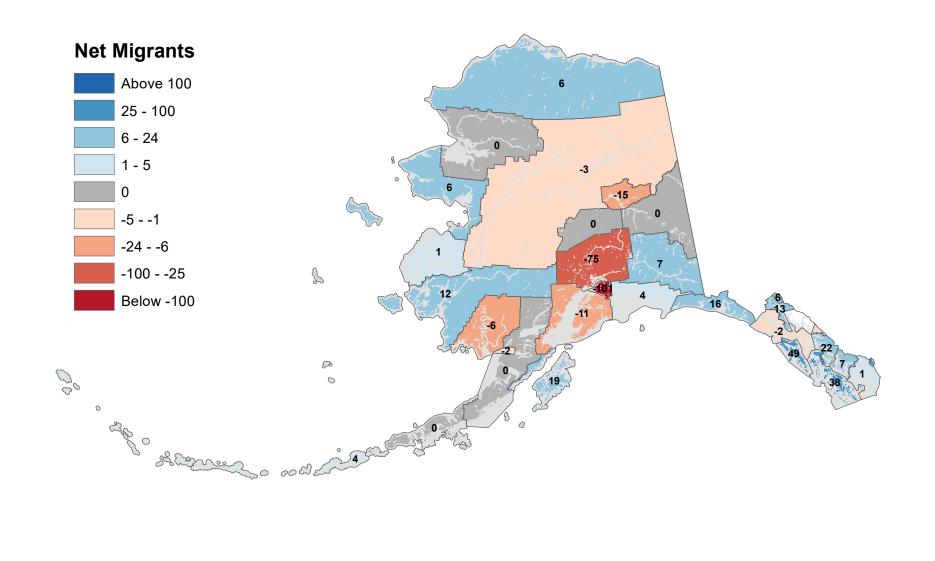

### North Slope Borough - Net In-State Migration 2000-2001 **Net Migrants** Above 100 25 - 100 6 - 24 1 - 5 3 0 -5 - -1 -24 - -6 -11 -100 - -25 2 Below -100 -16 Po 00 0 0 age o Share of and the