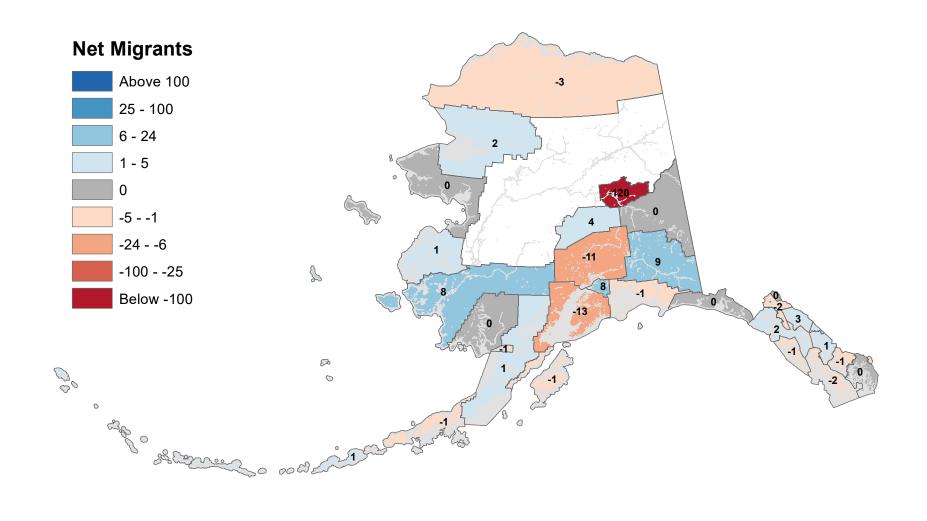

### North Slope Borough - Net In-State Migration 2000-2001 **Net Migrants** Above 100 25 - 100 6 - 24 1 - 5 3 0 -5 - -1 -24 - -6 -11 -100 - -25 2 Below -100 -16 Po 00 0 0 age o Share of and the