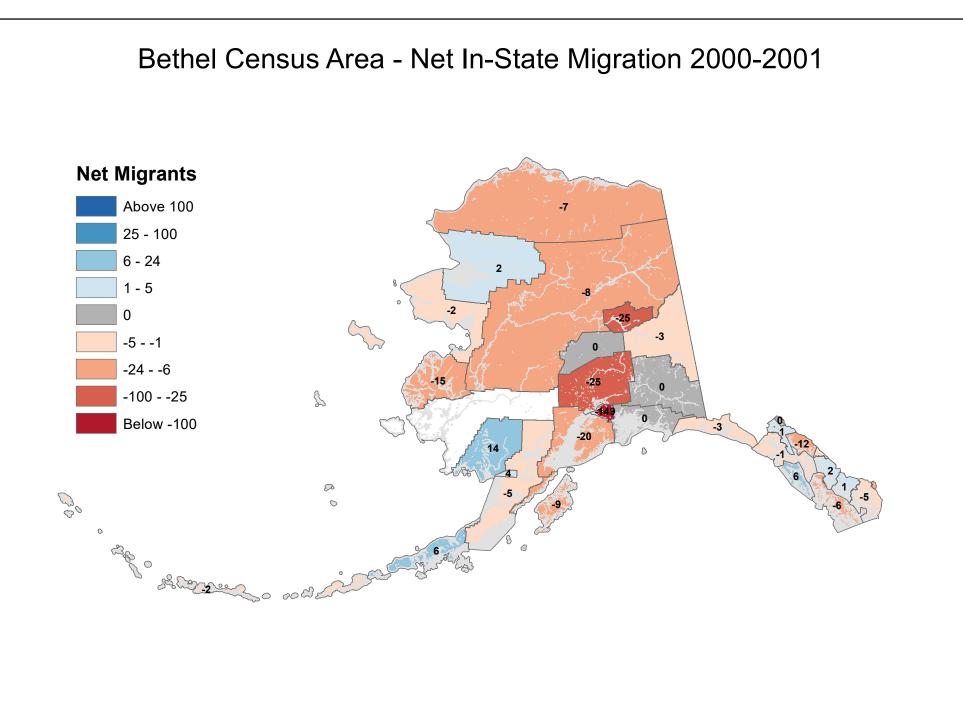

## Anchorage Municipality - Net In-State Migration 2000-2001









## Copper River Census Area - Net In-State Migration 2000-2001



## Denali Borough - Net In-State Migration 2000-2001





## Fairbanks North Star Borough - Net In-State Migration 2000-2001



## Haines Borough - Net In-State Migration 2000-2001





## City and Borough of Juneau - Net In-State Migration 2000-2001



#### Kenai Peninsula Borough - Net In-State Migration 2000-2001 **Net Migrants** Above 100 16 25 - 100 6 - 24 1 - 5 0 16 11 -5 - -1 2 -24 - -6 11 14 -100 - -25 2 13 20 19 Below -100 P Q Q 0 0 age o 8 2 0 00 dd

## Ketchikan Gateway Borough - Net In-State Migration 2000-2001







Source: Alaska Department of Labor and Workforce Development, Research and Analysis Section



## Matanuska-Susitna Borough - Net In-State Migration 2000-2001 **Net Migrants** Above 100 25 - 1