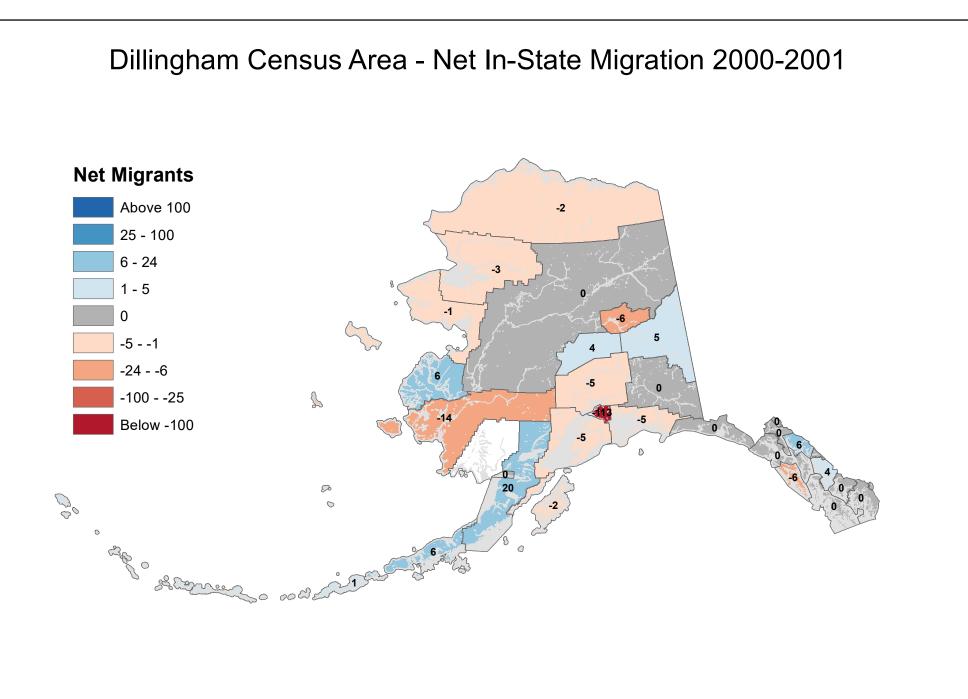

## Anchorage Municipality - Net In-State Migration 2000-2001









## Copper River Census Area - Net In-State Migration 2000-2001



## Denali Borough - Net In-State Migration 2000-2001





## Fairbanks North Star Borough - Net In-State Migration 2000-2001



## Haines Borough - Net In-State Migration 2000-2001





## City and Borough of Juneau - Net In-State Migration 2000-2001



#### Kenai Peninsula Borough - Net In-State Migration 2000-2001 **Net Migrants** Above 100 16 25 - 100 6 - 24 1 - 5 0 16 11 -5 - -1 2 -24 - -6 11 14 -100 - -25 2 13 20 19 Below -100 P Q Q 0 0 age o 8 2 0 00 dd

## Ketchikan Gateway Borough - Net In-State Migration 2000-2001







Source: Alaska Department of Labor and Workforce Development, Research and Analysis Section



## Matanuska-Susitna Borough - Net In-State Migration 2000-2001 **Net Migrants** Above 100 25 - 100 6 - 24 1 - 5 0 22 -5 - -1 -24 - -6 13 2 -100 - -25 ß Below -100 B ر م 0 0 Contraction of the second



### North Slope Boroug