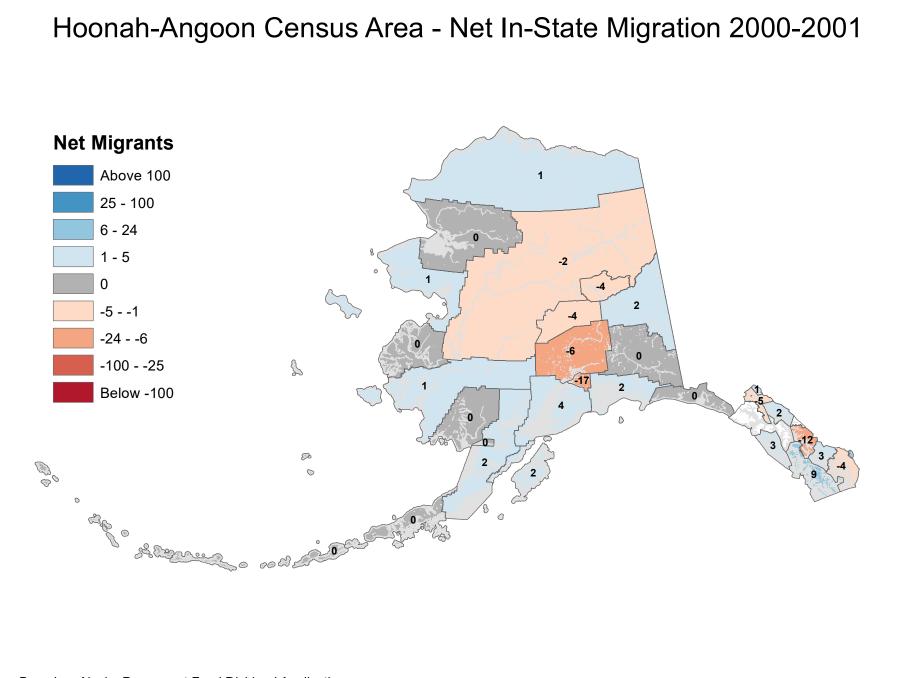

## Anchorage Municipality - Net In-State Migration 2000-2001









## Copper River Census Area - Net In-State Migration 2000-2001



## Denali Borough - Net In-State Migration 2000-2001





## Fairbanks North Star Borough - Net In-State Migration 2000-2001



## Haines Borough - Net In-State Migration 2000-2001





## City and Borough of Juneau - Net In-State Migration 2000-2001



#### Kenai Peninsula Borough - Net In-State Migration 2000-2001 **Net Migrants** Above 100 16 25 - 100 6 - 24 1 - 5 0 16 11 -5 - -1 2 -24 - -6 11 14 -100 - -25 2 13 20 19 Below -100 P Q Q 0 0 age o 8 2 0 00 dd

## Ketchikan Gateway Borough - Net In-State Migration 2000-2001







Source: Alaska Department of Labor and Workforce Development, Research and Analysis Section



## Matanuska-Susitna Borough - Net In-State Migration 2000-2001 **Net Migrants** Above 100 25 - 100 6 - 24 1 - 5 0 22 -5 - -1 -24 - -6 13 2 -100 - -25 ß Below -100 B ر م 0 0 Contraction of the second



### North Slope Borough - Net In-State Migration 2000-2001 **Net Migrants** Above 100 25 - 100 6 - 24 1 - 5 3 0 -5 - -1 -24 - -6 -11 -100 - -25 2 Belo