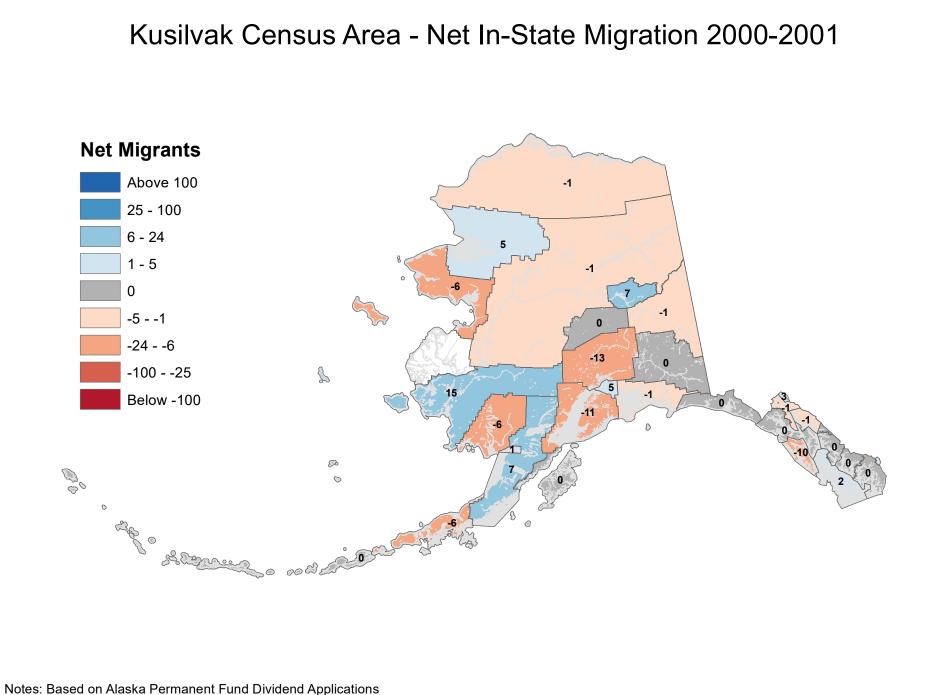

## Anchorage Municipality - Net In-State Migration 2000-2001









## Copper River Census Area - Net In-State Migration 2000-2001



## Denali Borough - Net In-State Migration 2000-2001





## Fairbanks North Star Borough - Net In-State Migration 2000-2001



## Haines Borough - Net In-State Migration 2000-2001





## City and Borough of Juneau - Net In-State Migration 2000-2001



#### Kenai Peninsula Borough - Net In-State Migration 2000-2001 **Net Migrants** Above 100 16 25 - 100 6 - 24 1 - 5 0 16 11 -5 - -1 2 -24 - -6 11 14 -100 - -25 2 13 20 19 Below -100 P Q Q 0 0 age o 8 2 0 00 dd

## Ketchikan Gateway Borough - Net In-State Migration 2000-2001







Source: Alaska Department of Labor and Workforce Development, Research and Analysis Section



## Matanuska-Susitna Borough - Net In-State Migration 2000-2001 **Net Migrants** Above 100 25 - 100 6 - 24 1 - 5 0 22 -5 - -1 -24 - -6 13 2 -100 - -25 ß Below -100 B ر م 0 0 Contraction of the second



### North Slope Borough - Net In-State Migration 2000-2001 **Net Migrants** Above 100 25 - 100 6 - 24 1 - 5 3 0 -5 - -1 -24 - -6 -11 -100 - -25 2 Below -100 -16 Po 00 0 0 age o Share of and the

## Northwest Arctic Borough - Net In-State Migration 2000-2001







Source: Alaska Department of Labor and Workforce Development, Research and Analysis Section

## City and Borough of Sitka - Net In-State Migration 2000-2001



## Skagway Municipality - Net In-State Migration 2000-2001



## Southeast