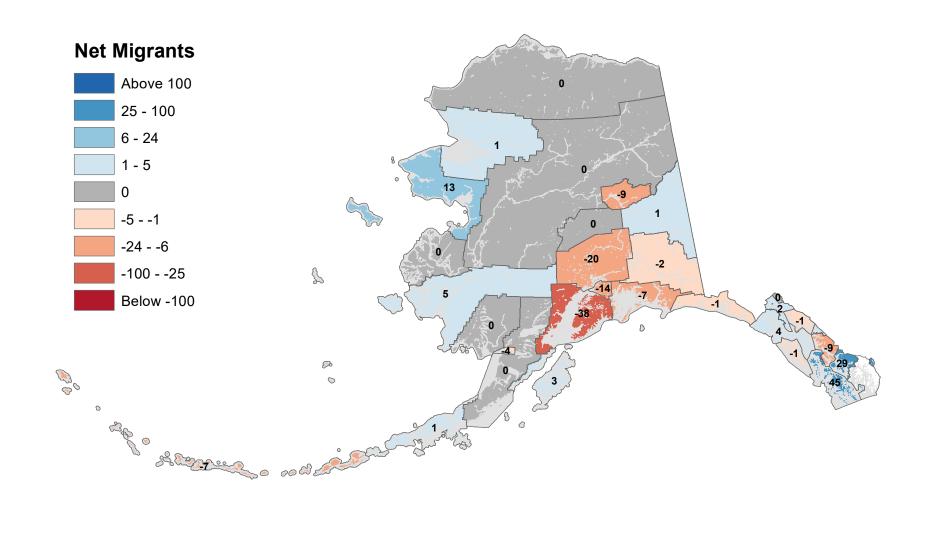

## Anchorage Municipality - Net In-State Migration 2000-2001









## Copper River Census Area - Net In-State Migration 2000-2001



## Denali Borough - Net In-State Migration 2000-2001





## Fairbanks North Star Borough - Net In-State Migration 2000-2001



## Haines Borough - Net In-State Migration 2000-2001





## City and Borough of Juneau - Net In-State Migration 2000-2001



#### Kenai Peninsula Borough - Net In-State Migration 2000-2001 **Net Migrants** Above 100 16 25 - 100 6 - 24 1 - 5 0 16 11 -5 - -1 2 -24 - -6 11 14 -100 - -25 2 13 20 19 Below -100 P Q Q 0 0 age o 8 2 0 00 dd

## Ketchikan Gateway Borough - Net In-State Migration 2000-2001







Source: Alaska Department of Labor and Workforce Development, Research and Analysis Section



## Matanuska-Susitna Borough - Net In-State Migration 2000-2001 **Net Migrants** Above 100 25 - 100 6 - 24 1 - 5 0 22 -5 - -1 -24 - -6 13 2 -100 - -25 ß Below -100 B ر م 0 0 Contraction of the second



### North Slope Borough - Net In-State Migration 2000-2001 **Net Migrants** Above 100 25 - 100 6 - 24 1 - 5 3 0 -5 - -1 -24 - -6 -11 -100 - -25 2 Below -100 -16 Po 00 0 0 age o Share of and the

## Northwest Arctic Borough - Net In-State Migration 2000-2001







Source: Alaska Department of Labor and Workforce Development, Research and Analysis Section

## City and Borough of Sitka - Net In-State Migration 2000-2001



## Skagway Municipality - Net In-State Migration 2000-2001



## Southe