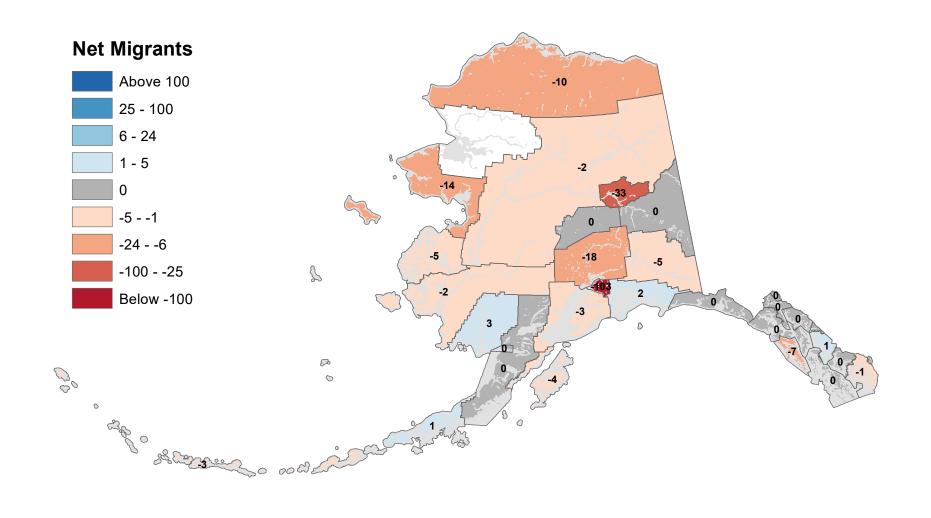

tate Migration 2000-2001 **Net Migrants** Above 100 16 25 - 100 6 - 24 1 - 5 0 16 11 -5 - -1 2 -24 - -6 11 14 -100 - -25 2 13 20 19 Below -100 P Q Q 0 0 age o 8 2 0 00 dd

## Ketchikan Gateway Borough - Net In-State Migration 2000-2001







Source: Alaska Department of Labor and Workforce Development, Research and Analysis Section



## Matanuska-Susitna Borough - Net In-State Migration 2000-2001 **Net Migrants** Above 100 25 - 100 6 - 24 1 - 5 0 22 -5 - -1 -24 - -6 13 2 -100 - -25 ß Below -100 B ر م 0 0 Contraction of the second



### North Slope Borough - Net In-State Migration 2000-2001 **Net Migrants** Above 100 25 - 100 6 - 24 1 - 5 3 0 -5 - -1 -24 - -6 -11 -100 - -25 2 Below -100 -16 Po 00 0 0 age o Share of and the

## Northwest Arctic Borough - Net In-State Migration 2000-2001







Source: Alaska Department of Labor and Workforce Development, Research and Analysis Section

## City and Borough of Sitka - Net In-State Migration 2000-2001



## Skagway Municipality - Net In-State Migration 2000-2001



## Southeast Fairbanks Census Area - Net In-State Migration 2000-2001



# City and Borough of Wrangell - Net In-State Migration 2000-2001



## City and Borough of Yakutat - Net In-State Migration 2000-2001



## Yukon Koyukuk Census Area - Net In-State Migration 2000-2001