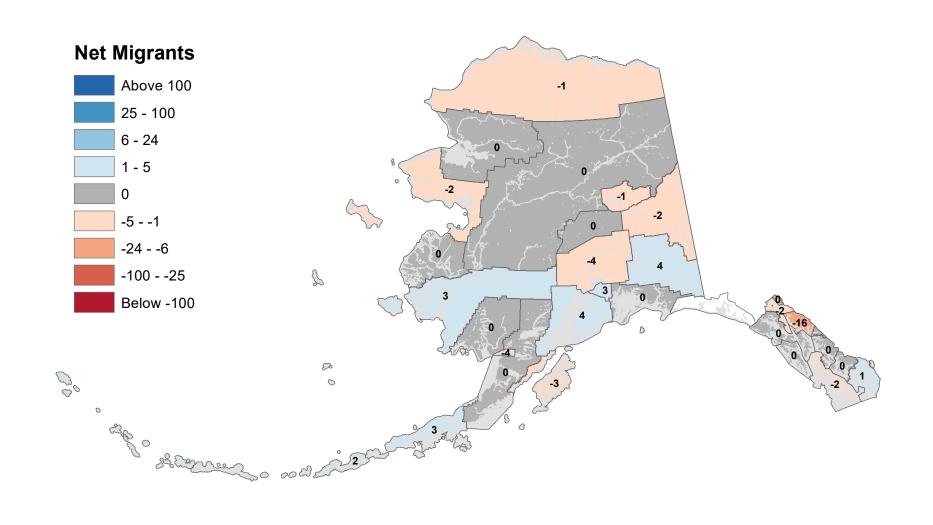

## Northwest Arctic Borough - Net In-State Migration 2000-2001

Source: Alaska Department of Labor and Workforce Development, Research and Analysis Section