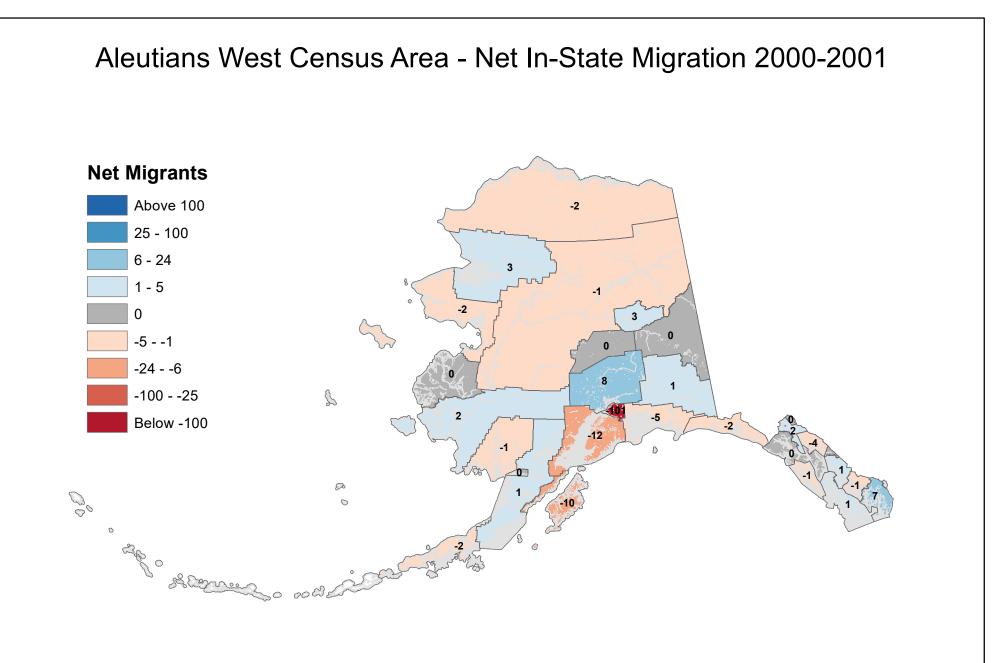

## Anchorage Municipality - Net In-State Migration 2000-2001









## Copper River Census Area - Net In-State Migration 2000-2001



## Denali Borough - Net In-State Migration 2000-2001





## Fairbanks North Star Borough - Net In-State Migration 2000-2001



## Haines Borough - Net In-State Migration 2000-2001





## City and Borough of Juneau - Net In-State Migration 2000-2001



#### Kenai Peninsula Borough - Net In-State Migration 2000-2001 **Net Migrants** Above 100 16 25 - 100 6 - 24 1 - 5 0 16 11 -5 - -1 2 -24 - -6 11 14 -100 - -25 2 13 20 19 Below -100 P Q Q 0 0 age o 8 2 0 00 dd

## Ketchikan Gateway Borough - Net In-State Migration 2000-2001







Source: Alaska Department of Labor and Workforce Development, Research and Analysis Section



## Matanuska-Susitna Borough -