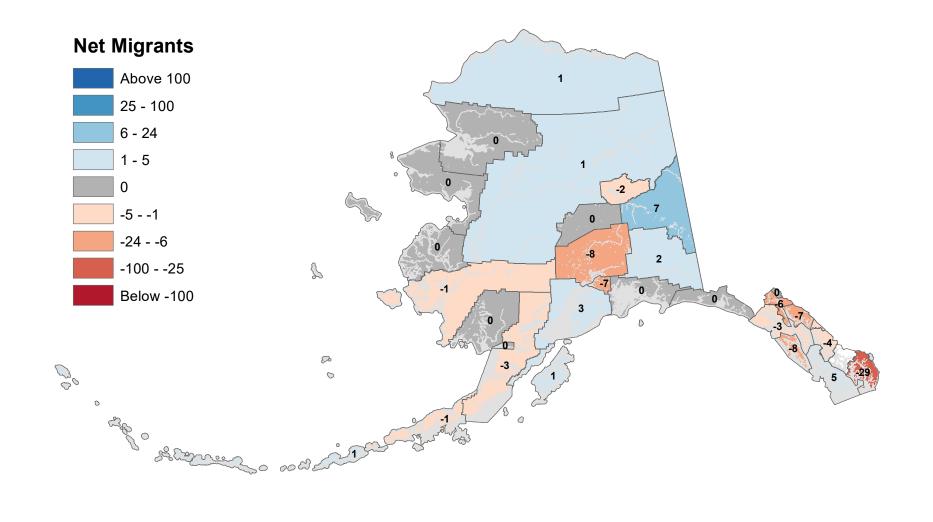

## Ketchikan Gateway Borough - Net In-State Migration 2000-2001

Source: Alaska Department of Labor and Workforce Development, Research and Analysis Section