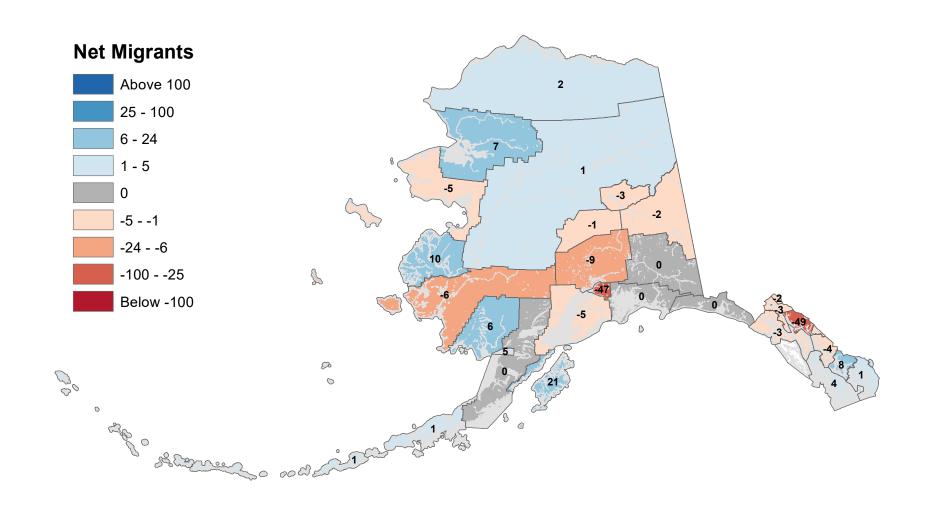

00 dd

## Ketchikan Gateway Borough - Net In-State Migration 2000-2001







Source: Alaska Department of Labor and Workforce Development, Research and Analysis Section



## Matanuska-Susitna Borough - Net In-State Migration 2000-2001 **Net Migrants** Above 100 25 - 100 6 - 24 1 - 5 0 22 -5 - -1 -24 - -6 13 2 -100 - -25 ß Below -100 B ر م 0 0 Contraction of the second



### North Slope Borough - Net In-State Migration 2000-2001 **Net Migrants** Above 100 25 - 100 6 - 24 1 - 5 3 0 -5 - -1 -24 - -6 -11 -100 - -25 2 Below -100 -16 Po 00 0 0 age o Share of and the

## Northwest Arctic Borough - Net In-State Migration 2000-2001







Source: Alaska Department of Labor and Workforce Development, Research and Analysis Section

## City and Borough of Sitka - Net In-State Migration 2000-2001



## Skagway Municipality - Net In-State Migration 2000-2001



## Southeast Fairbanks Census Area - Net In-State Migration 2000-2001



# City and Borough of Wrangell - Net In-State Migration 2000-2001



## City and Borough of Yakutat - Net In-State Migration 2000-2001



## Yukon Koyukuk Census Area - Net In-State Migration 2000-2001