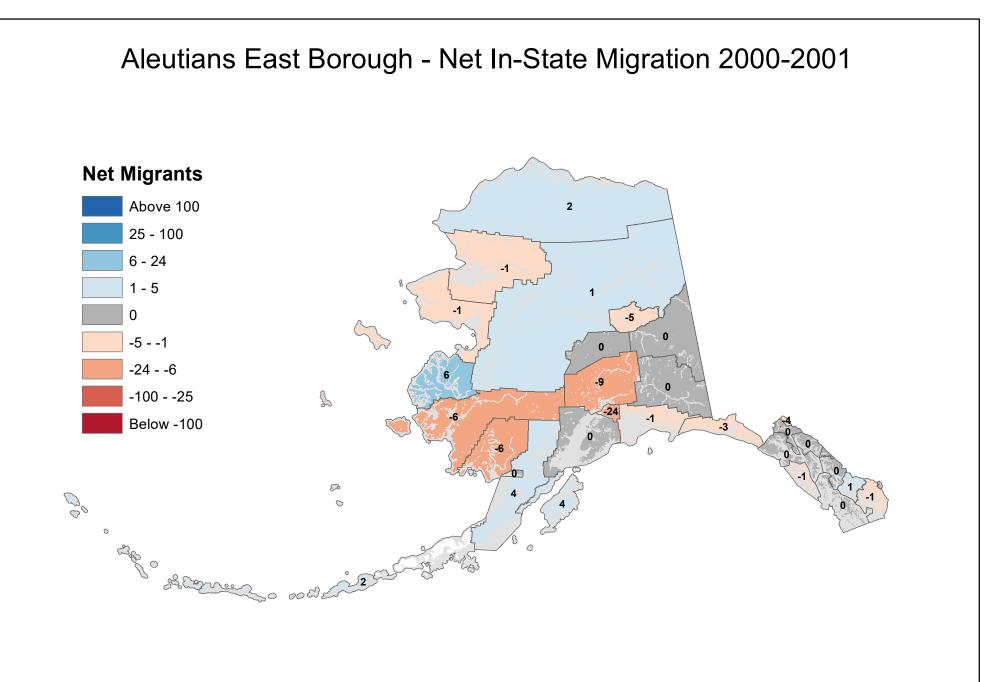

## Anchorage Municipality - Net In-State Migration 2000-2001









## Copper River Census Area - Net In-State Migration 2000-2001



## Denali Borough - Net In-State Migration 2000-2001





## Fairbanks North Star Borough - Net In-State Migration 2000-2001



## Haines Borough - Net In-State Migration 2000-2001





## City and Borough of Juneau - Net In-State Migration 2000-2001



#### Kenai Peninsula Borough - Net In-State Migration 2000-2001 **Net Migrants** Above 100 16 25 - 100 6 - 24 1 - 5 0 16 11 -5 - -1 2 -24 - -6 11 14 -100 - -25 2 13 20 19 Below -100 P Q Q 0 0 age o 8 2 0 00 dd

## Ketchikan Gateway Borough - Net In-State Migration 2000-2001







Source: Alaska Department of Labor and Workforce Development, Research and Analysis Section



## Matanuska-Susitna Borough